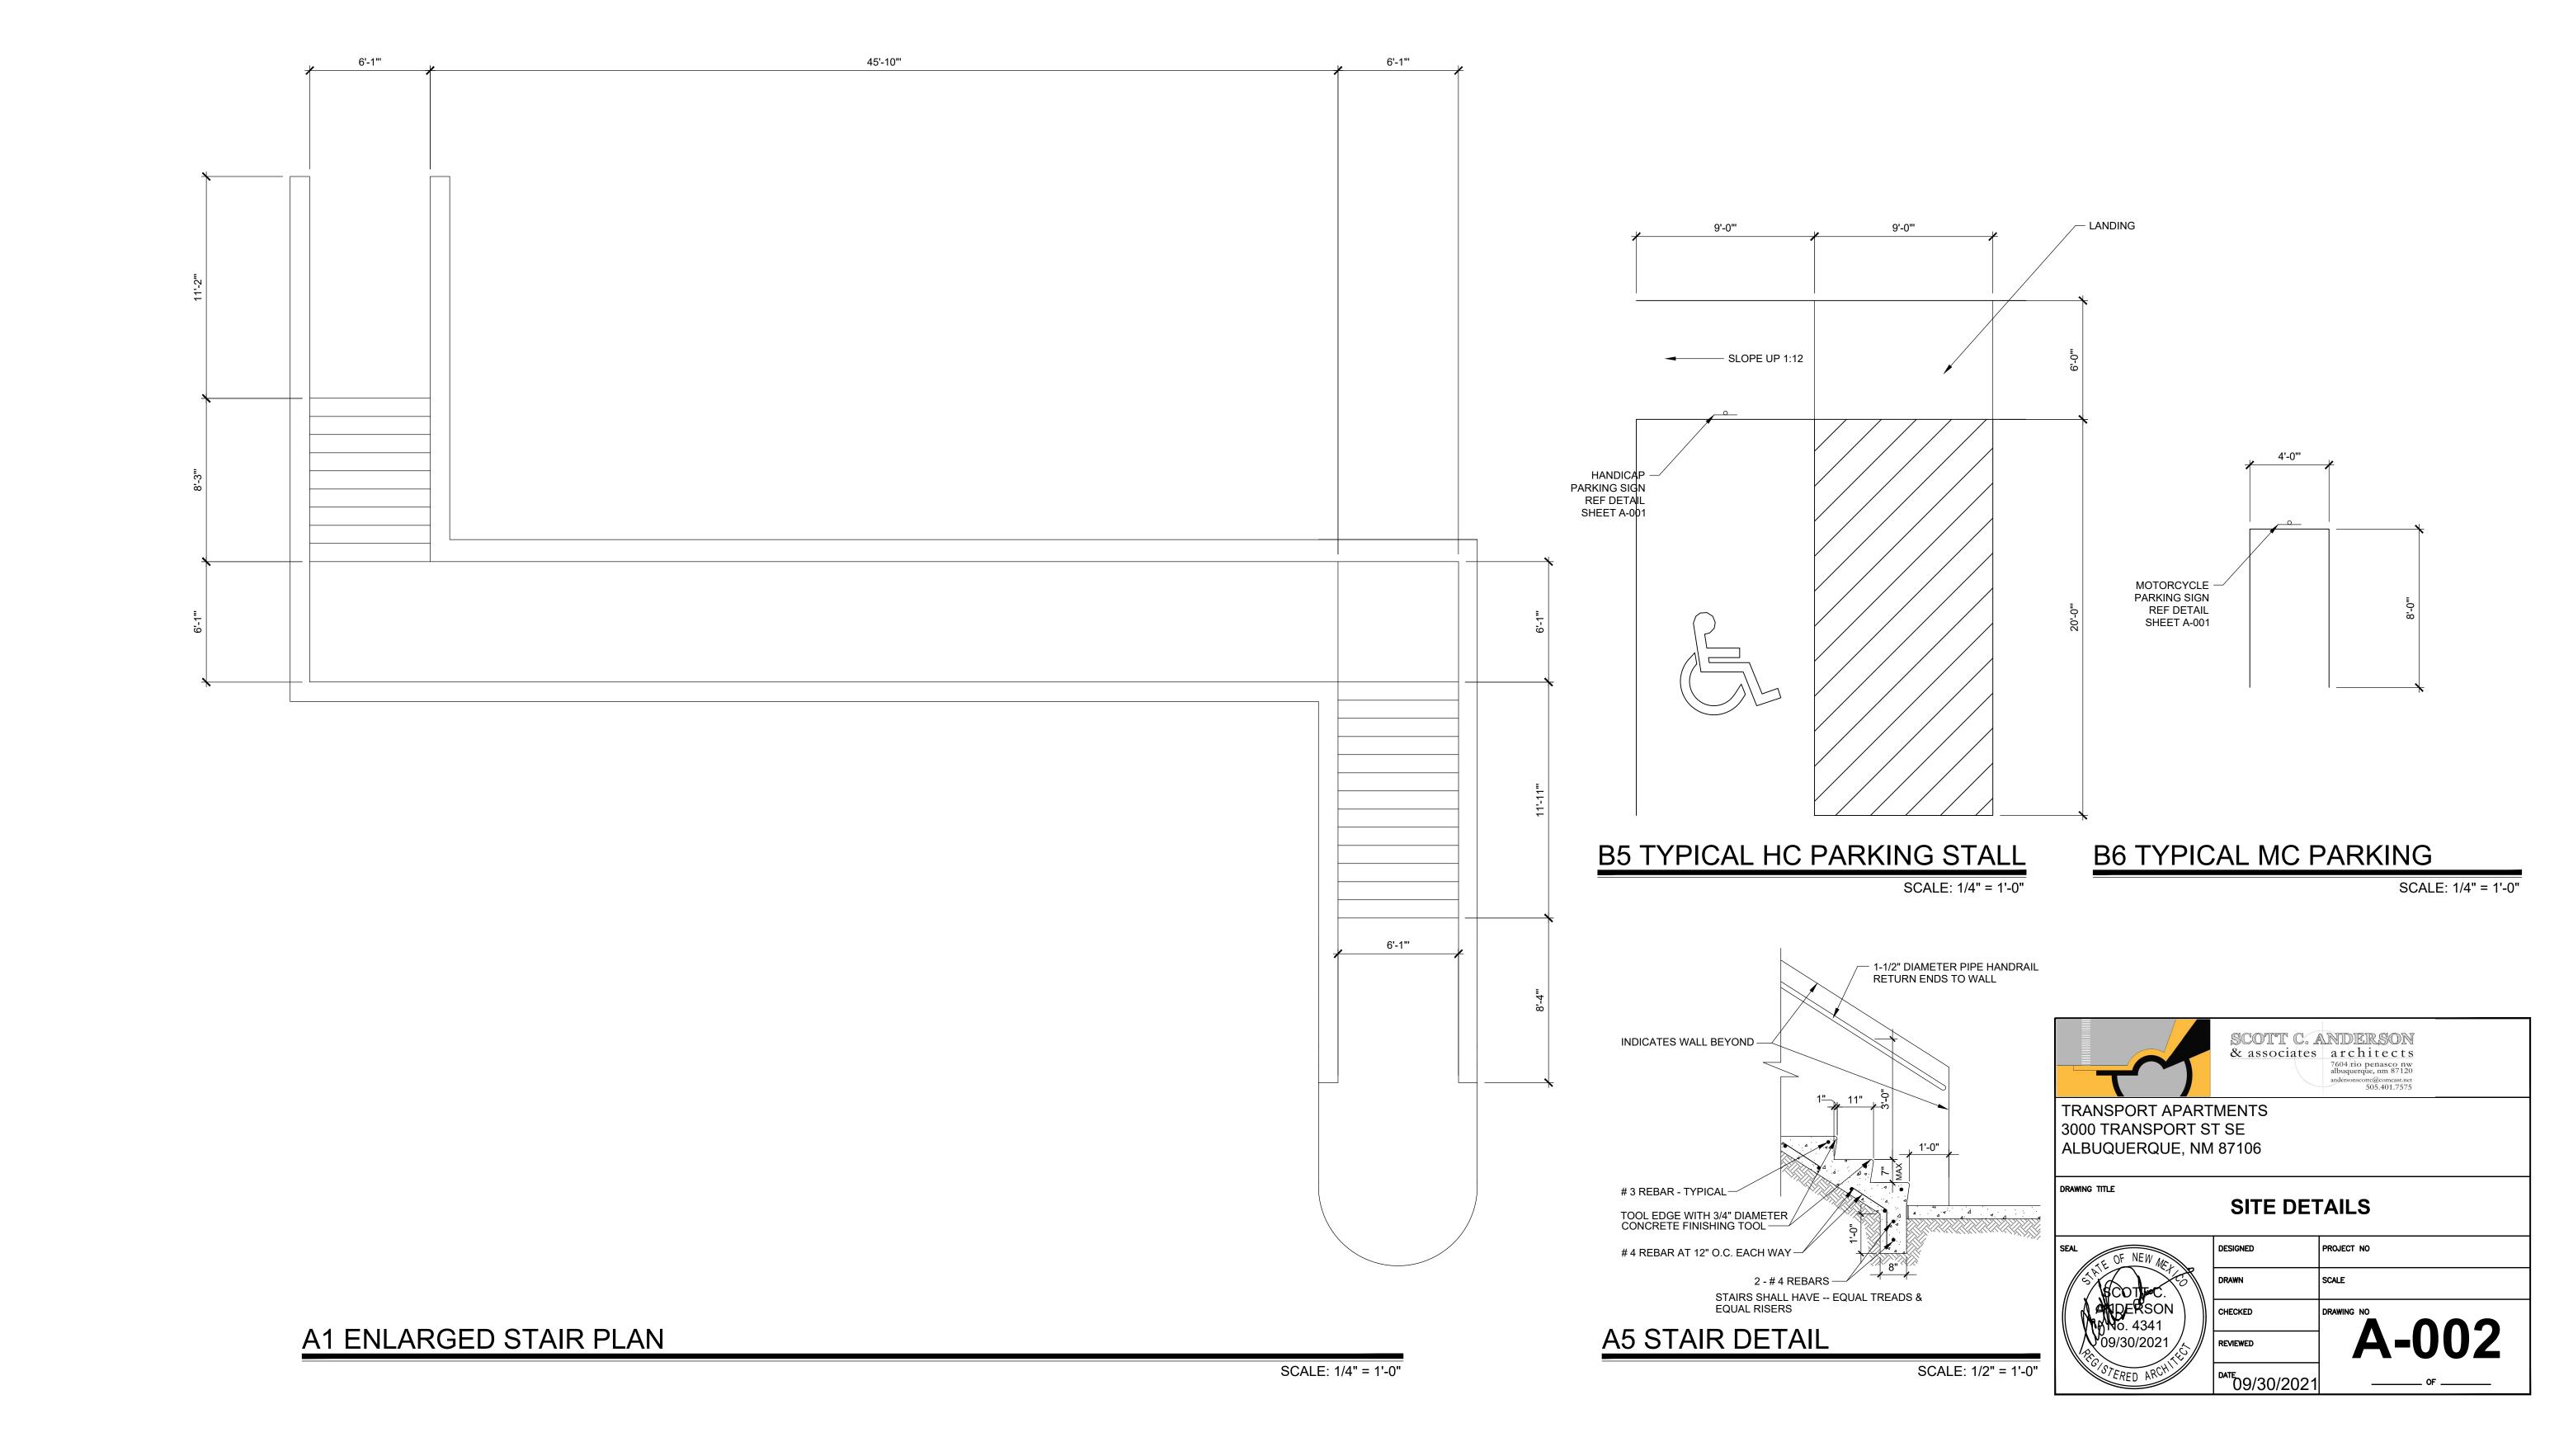

RESPONSE: Reference details sheet A-002.

3. Roadway dimensioning for the east access way is unclear. Because there are different dimensions for aisles, overall parking lot widths, and parking space lengths throughout the site, label typical dimensioning for each of the parking lot segments. (One of the dimensions for the access ways is shown in the thousands.) Shows curb radii near the Building 500 where the driving aisles make a 90-degree turn.

RESPONSE: Additional dimensions provided.

 Regarding the detail for the stairway to the western right-of-way, include details for the entire layout including the number of steps, dimensions of landings, slopes along the straight sections, etc.

RESPONSE: Detail added to A-002.

5. Dimension parking lot keyway by Club House 800.

**RESPONSE:** Dimension added.

6. Clarify if turn-down sidewalk edge will be built along the parking lot or if header curb is adjacent to the sidewalk.

RESPONSE: Turn down sidewalk will be used reference revised keyed note K.

7. For curb ramp reference detail 2443, dimensioning of landing shall also be provided. It would be helpful to provide a detail showing handicapped spaces with the van accessible aisles since this is pretty typical.

RESPONSE: Reference detail B5 / A-002

8. An incorrect curb ramp detail reference is made on Keyed Note W. Make sure all ramps on-site are called out. Call out all ramps on the plan at the van accessible aisles, crosswalk aisles, etc. Make sure that the crosswalks line up with the sidewalks.