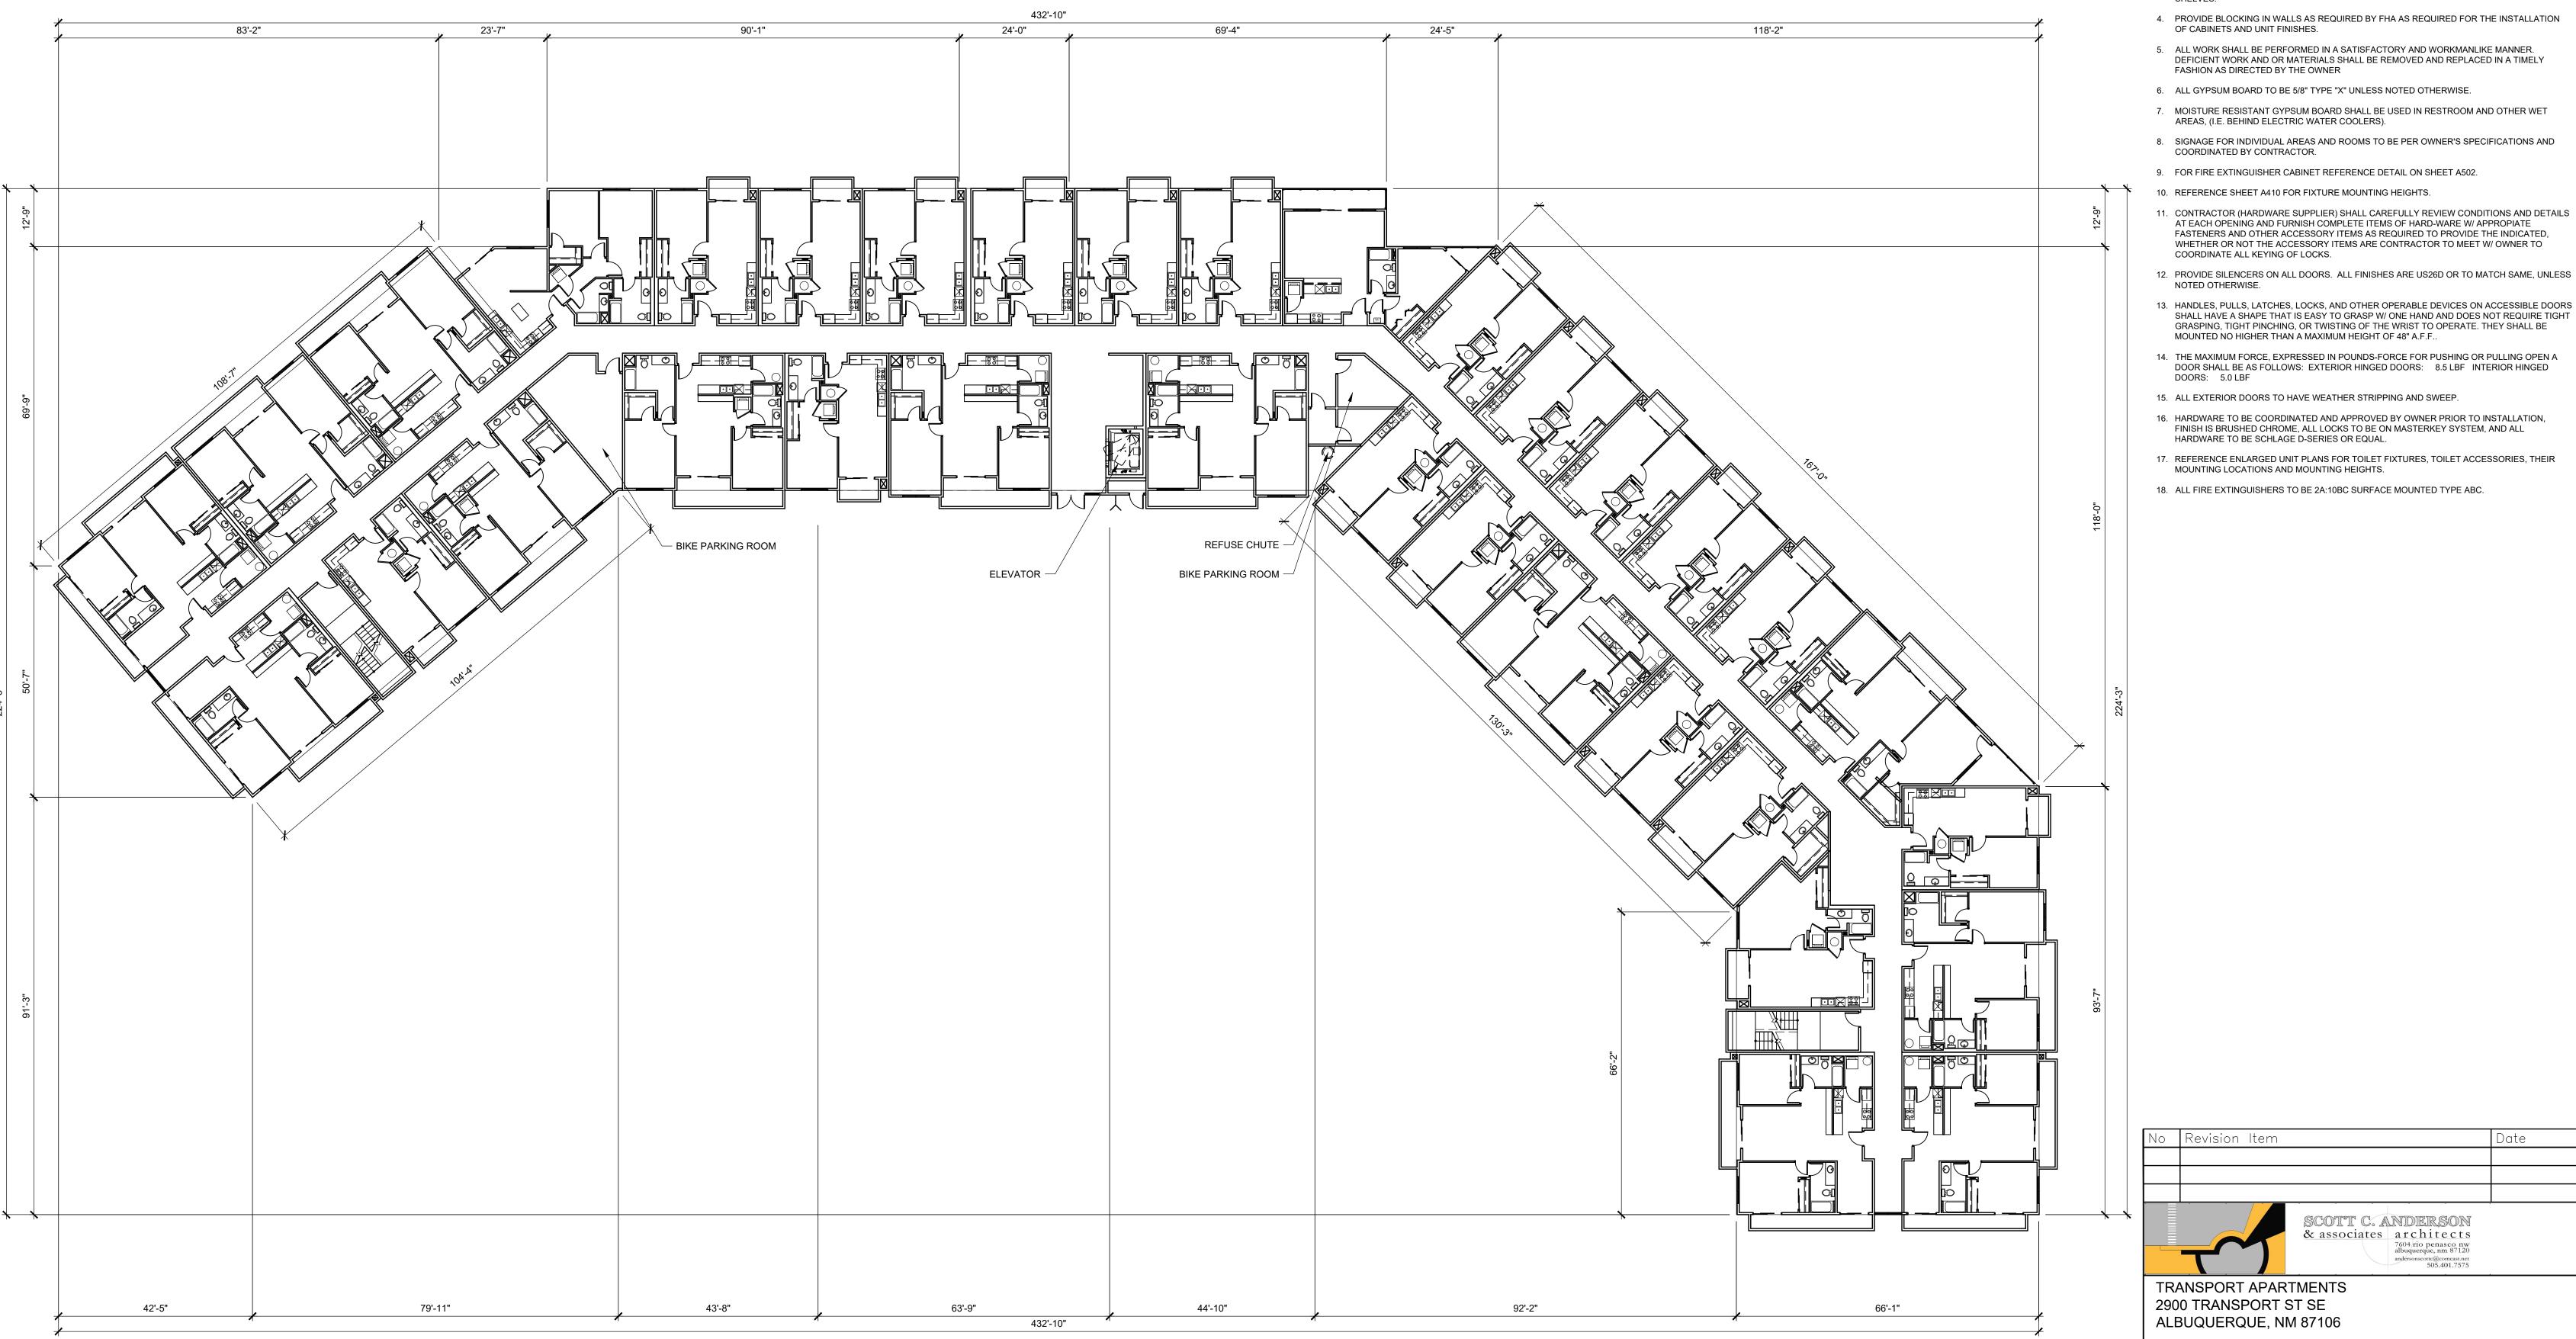

RESPONSE: Reference change, see keyed note W. Crosswalk alignment corrected west of building 500.

- 9. Along the north side, the van accessible aisles are not adjacent to sidewalk for ADA access (far north side near the north access way).
  - RESPONSE: The ADA spaces in question are within the underground parking structure. After some correspondence with Jeanne Wolfenbarger on this, the ADA parking in this area has been adjusted to have a 4' wide adjacent accessible route to the elevators in this parking structure. See Floor Plan sheet A-104.1, the footprint of the underground parking floor will actually have a "bump-out" for this accessible route that the first floor of the building does not have, as depicted on the site plan sheet.
- 10. On the infrastructure list, clarify the item description for "No Parking" signs by adding "for clear sight distance purposes".

2. 14-16-5-5(E) Table 5-5-5 Bicycle parking or Pre-IDO Site Plan for Subdivision? RESPONSE: The bicycle requirement used is following the Pre-IDO Site Plan for Subdivision, which is 1 space per unit. This comes out to a total of 256 spaces required. This data can be found on Sheet A-001. 70 Spaces are on the site plan and 186 spaces are provided in the buildings.