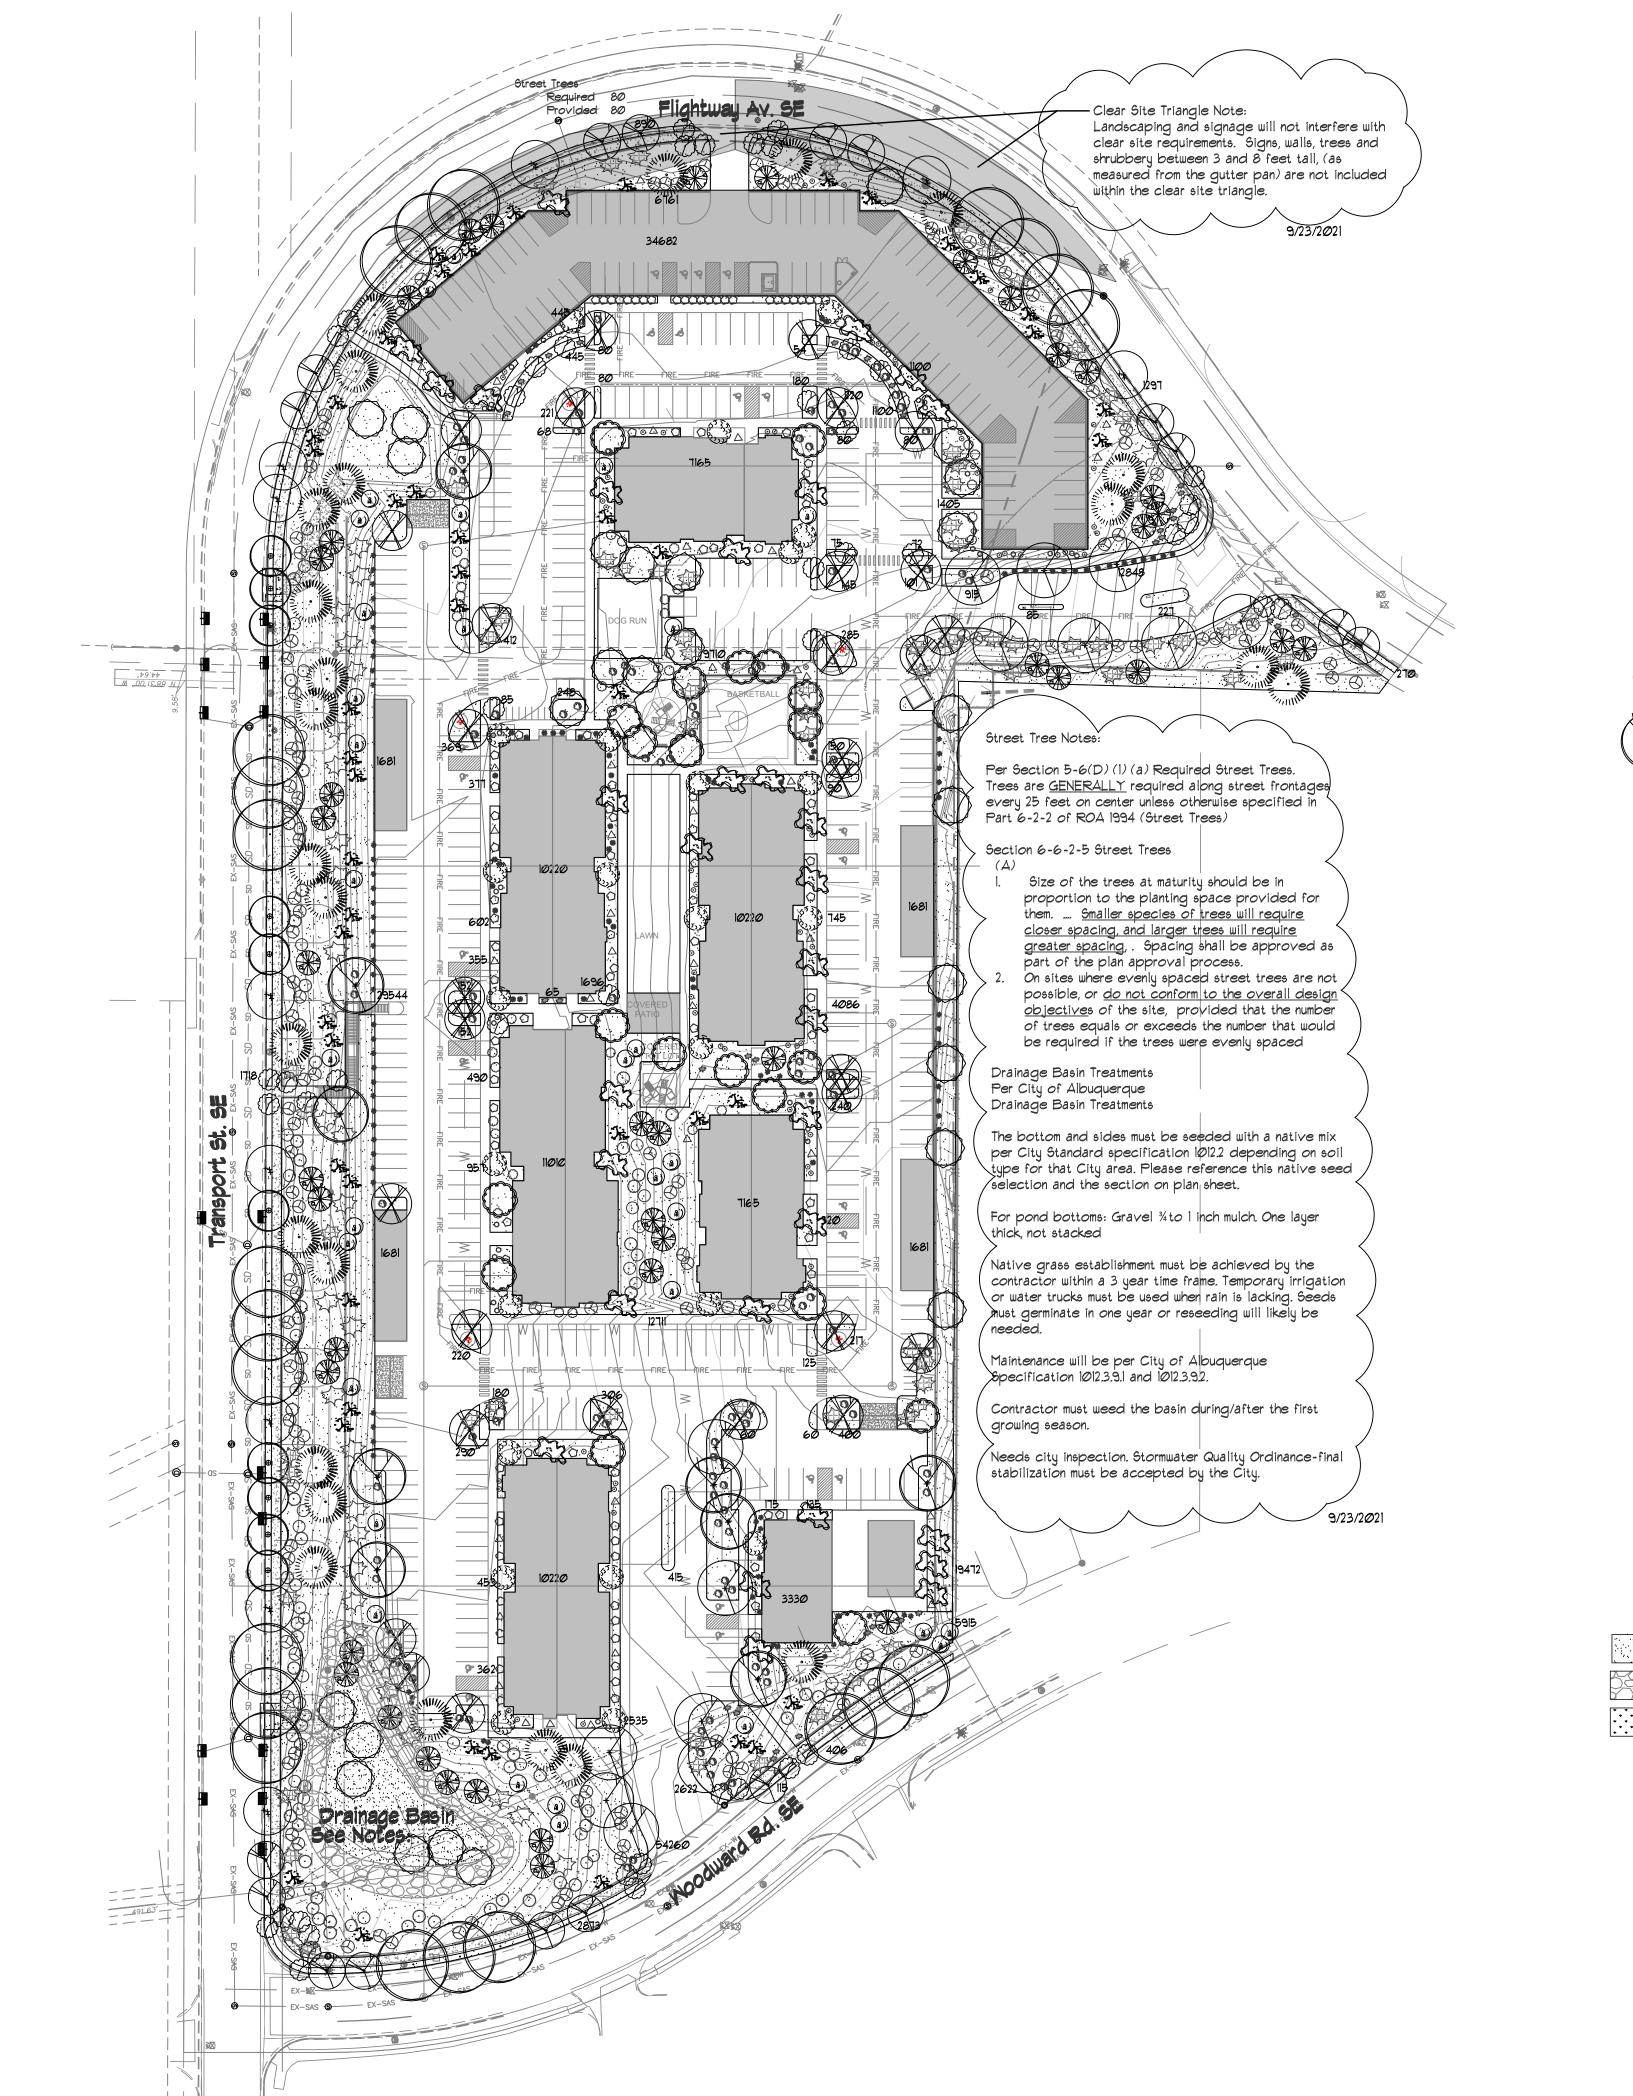

1. On the site plan, indicate the landscape buffer width between curb and sidewalk and/or provide a cross-sectional detail.

RESPONSE: 3'-6", reference revised keyed note U on A-001.

2. Include dimensioning for the motorcycle parking spaces, handicapped spaces, and van accessible aisles.

RESPONSE: Reference details sheet A-002.

3. Roadway dimensioning for the east access way is unclear. Because there are different dimensions for aisles, overall parking lot widths, and parking space lengths throughout the site, label typical dimensioning for each of the parking lot segments. (One of the dimensions for the access ways is shown in the thousands.) Shows curb radii near the Building 500 where the driving aisles make a 90-degree turn.

RESPONSE: Additional dimensions provided.

 Regarding the detail for the stairway to the western right-of-way, include details for the entire layout including the number of steps, dimensions of landings, slopes along the straight sections, etc.

RESPONSE: Detail added to A-002.

5. Dimension parking lot keyway by Club House 800.

**RESPONSE:** Dimension added.

6. Clarify if turn-down sidewalk edge will be built along the parking lot or if header curb is adjacent to the sidewalk.

RESPONSE: Turn down sidewalk will be used reference revised keyed note K.

7. For curb ramp reference detail 2443, dimensioning of landing shall also be provided. It would be helpful to provide a detail showing handicapped spaces with the van accessible aisles since this is pretty typical.

RESPONSE: Reference detail B5 / A-002

8. An incorrect curb ramp detail reference is made on Keyed Note W. Make sure all ramps on-site are called out. Call out all ramps on the plan at the van accessible aisles, crosswalk aisles, etc. Make sure that the crosswalks line up with the sidewalks.

RESPONSE: Reference change, see keyed note W. Crosswalk alignment corrected west of building 500.

- 9. Along the north side, the van accessible aisles are not adjacent to sidewalk for ADA access (far north side near the north access way).
  - RESPONSE: The ADA spaces in question are within the underground parking structure. After some correspondence with Jeanne Wolfenbarger on this, the ADA parking in this area has been adjusted to have a 4' wide adjacent accessible route to the elevators in this parking structure. See Floor Plan sheet A-104.1, the footprint of the underground parking floor will actually have a "bump-out" for this accessible route that the first floor of the building does not have, as depicted on the site plan sheet.
- 10. On the infrastructure list, clarify the item description for "No Parking" signs by adding "for clear sight distance purposes".

2. 14-16-5-5(E) Table 5-5-5 Bicycle parking or Pre-IDO Site Plan for Subdivision? RESPONSE: The bicycle requirement used is following the Pre-IDO Site Plan for Subdivision, which is 1 space per unit. This comes out to a total of 256 spaces required. This data can be found on Sheet A-001. 70 Spaces are on the site plan and 186 spaces are provided in the buildings.