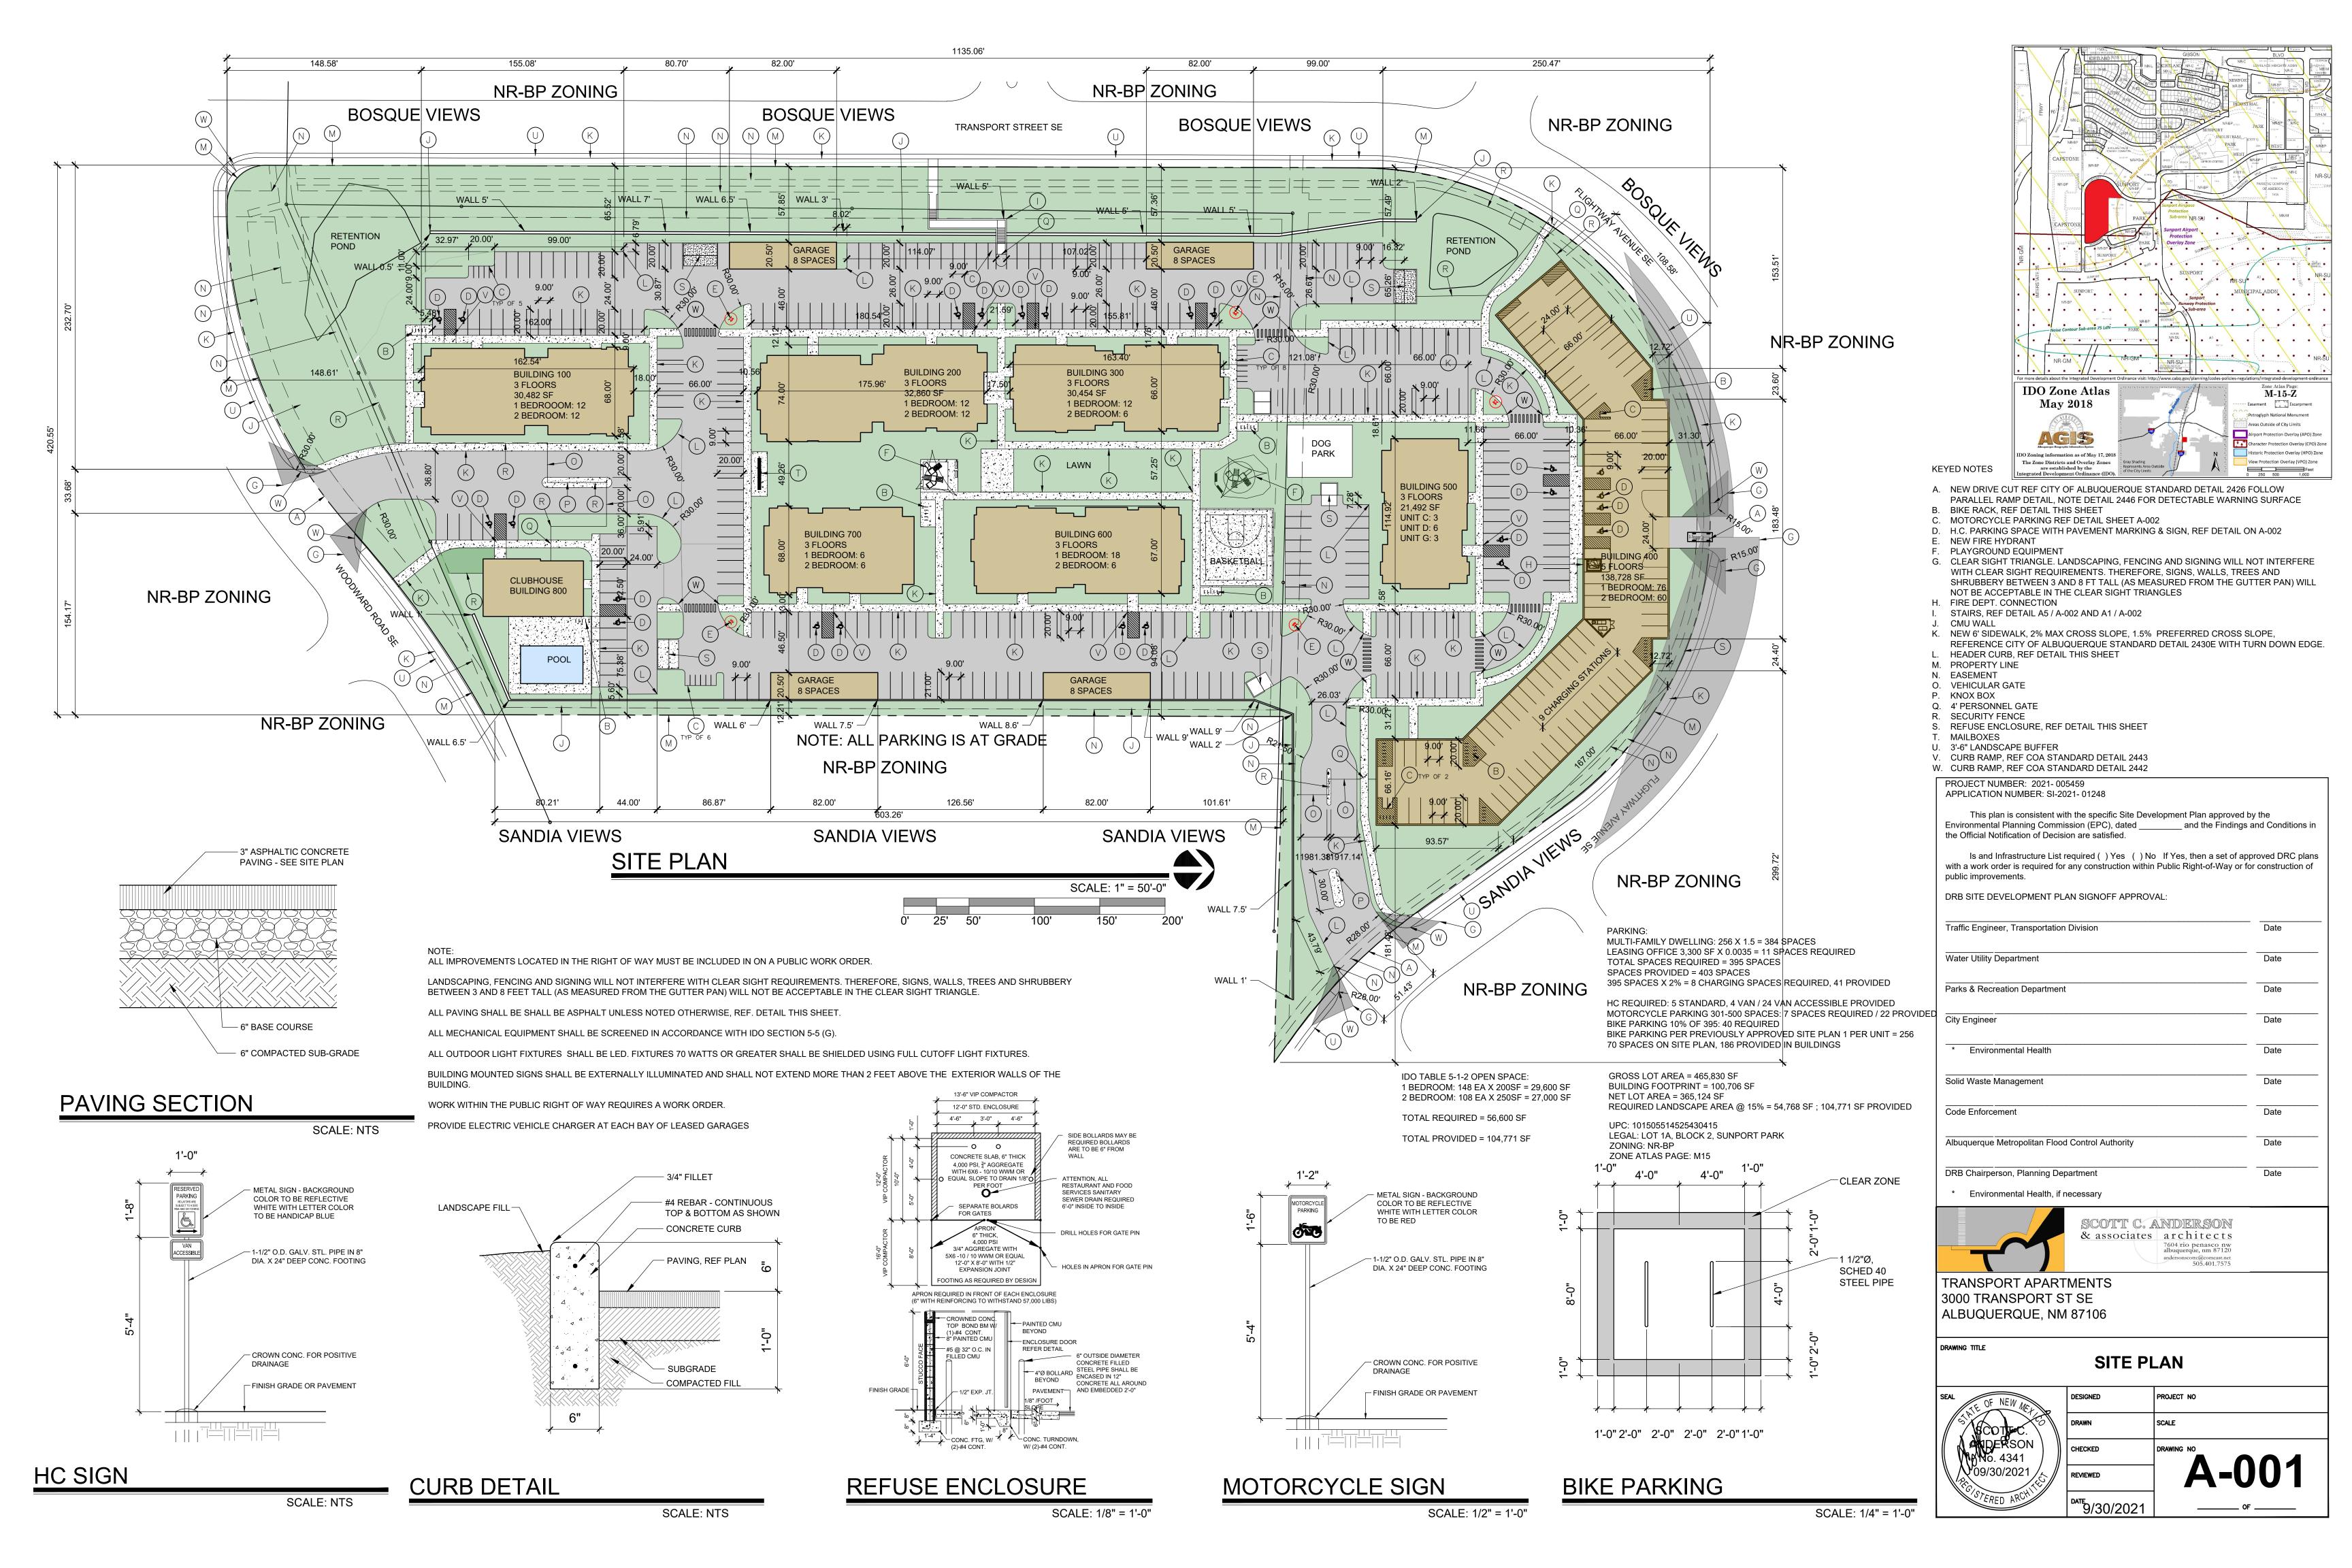

1. On the site plan, indicate the landscape buffer width between curb and sidewalk and/or provide a cross-sectional detail.

RESPONSE: 3'-6", reference revised keyed note U on A-001.

2. Include dimensioning for the motorcycle parking spaces, handicapped spaces, and van accessible aisles.

RESPONSE: Reference details sheet A-002.

3. Roadway dimensioning for the east access way is unclear. Because there are different dimensions for aisles, overall parking lot widths, and parking space lengths throughout the site, label typical dimensioning for each of the parking lot segments. (One of the dimensions for the access ways is shown in the thousands.) Shows curb radii near the Building 500 where the driving aisles make a 90-degree turn.

RESPONSE: Additional dimensions provided.

 Regarding the detail for the stairway to the western right-of-way, include details for the entire layout including the number of steps, dimensions of landings, slopes along the straight sections, etc.

RESPONSE: Detail added to A-002.

5. Dimension parking lot keyway by Club House 800.

**RESPONSE:** Dimension added.

6. Clarify if turn-down sidewalk edge will be built along the parking lot or if header curb is adjacent to the sidewalk.

RESPONSE: Turn down sidewalk will be used reference revised keyed note K.

7. For curb ramp reference detail 2443, dimensioning of landing shall also be provided. It would be helpful to provide a detail showing handicapped spaces with the van accessible aisles since this is pretty typical.

RESPONSE: Reference detail B5 / A-002

8. An incorrect curb ramp detail reference is made on Keyed Note W. Make sure all ramps on-site are called out. Call out all ramps on the plan at the van accessible aisles, crosswalk aisles, etc. Make sure that the crosswalks line up with the sidewalks.

RESPONSE: Reference change, see keyed note W. Crosswalk alignment corrected west of building 500.

- 9. Along the north side, the van accessible aisles are not adjacent to sidewalk for ADA access (far north side near the north access way).
  - RESPONSE: The ADA spaces in question are within the underground parking structure. After some correspondence with Jeanne Wolfenbarger on this, the ADA parking in this area has been adjusted to have a 4' wide adjacent accessible route to the elevators in this parking structure. See Floor Plan sheet A-104.1, the footprint of the underground parking floor will actually have a "bump-out" for this accessible route that the first floor of the building does not have, as depicted on the site plan sheet.
- 10. On the infrastructure list, clarify the item description for "No Parking" signs by adding "for clear sight distance purposes".

2. 14-16-5-5(E) Table 5-5-5 Bicycle parking or Pre-IDO Site Plan for Subdivision? RESPONSE: The bicycle requirement used is following the Pre-IDO Site Plan for Subdivision, which is 1 space per unit. This comes out to a total of 256 spaces required. This data can be found on Sheet A-001. 70 Spaces are on the site plan and 186 spaces are provided in the buildings.