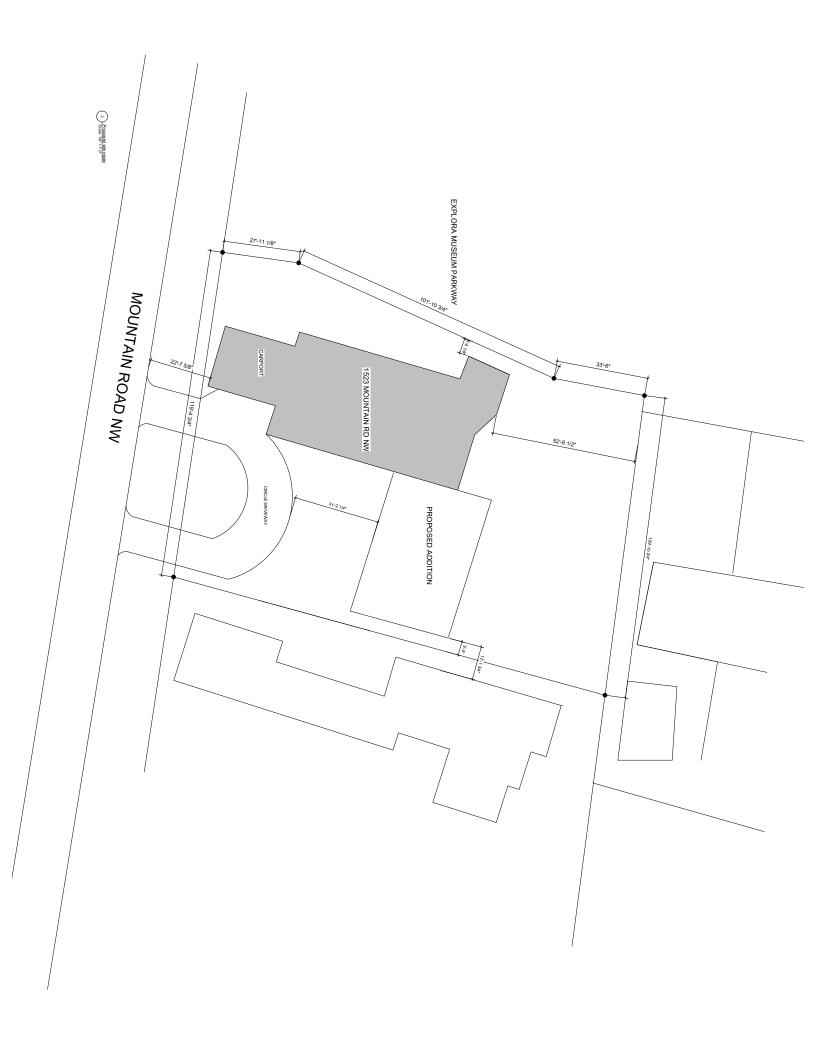

Re: Sketch Plat Review to Combine the Following Lots:

- 1. 1523 Mountain Road NW, \*8-A 1 REPLAT OF WESTERLY 11FT OF LOT 7 & ALL OF LOT 8 BLOCK 1 SUMMER GARDENS ADD
- 2. 1515 Mountain Road NW, W 2.8 FT OF LOT 5 & ALL LOT 6 & E 17 FT OF LOT 7 BLK 1 SUMMER GARDENS ADD

## Members of the Board,

The homeowner who resides at 1523 Mountain Rd. NW, Immediately east of Explora Museum, is interested in purchasing the lot immediately to the east of his property at 1515 Mountain Rd. NW.

We would like to request a sketch plat review to combine these two lots into a single lot, so that an addition could be built to the existing home at 1523 Mountain Rd. NW.

Thank You for your consideration.