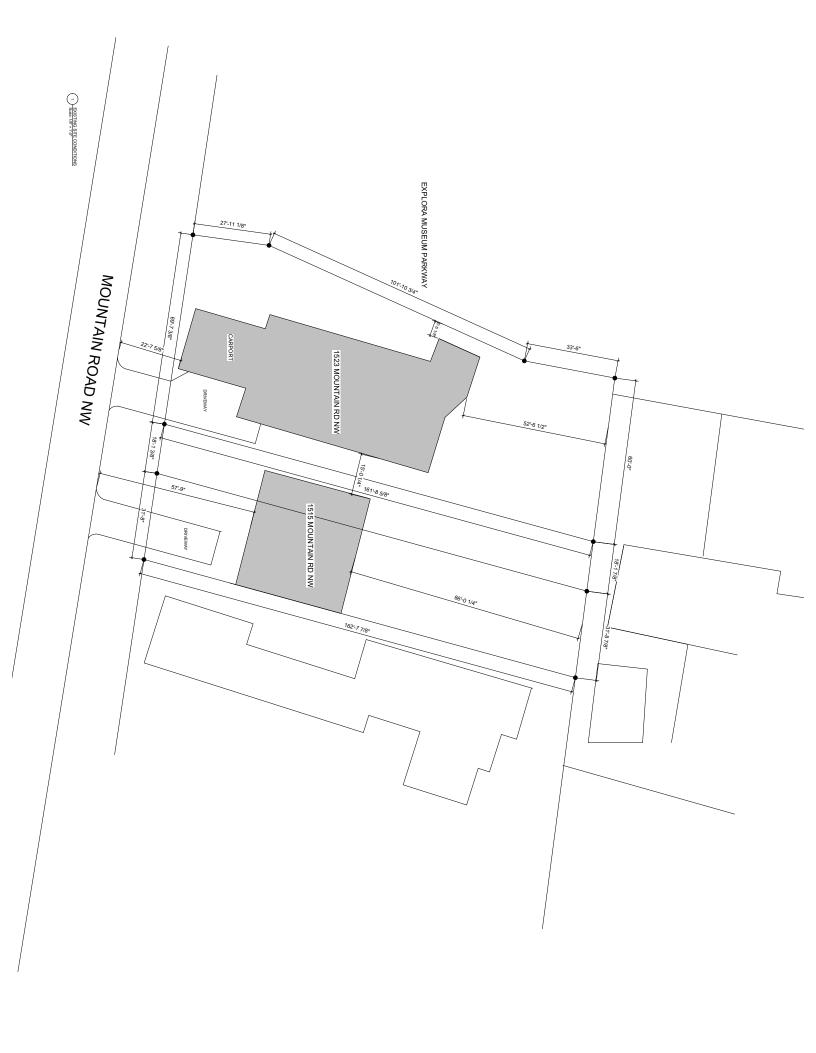

Re: Sketch Plat Review to Combine the Following Lots:

- 1. 1523 Mountain Road NW, \*8-A 1 REPLAT OF WESTERLY 11FT OF LOT 7 & ALL OF LOT 8 BLOCK 1 SUMMER GARDENS ADD
- 2. 1515 Mountain Road NW, W 2.8 FT OF LOT 5 & ALL LOT 6 & E 17 FT OF LOT 7 BLK 1 SUMMER GARDENS ADD

## Members of the Board,

The homeowner who resides at 1523 Mountain Rd. NW, Immediately east of Explora Museum, is interested in purchasing the lot immediately to the east of his property at 1515 Mountain Rd. NW.

We would like to request a sketch plat review to combine these two lots into a single lot, so that an addition could be built to the existing home at 1523 Mountain Rd. NW.

Thank You for your consideration.