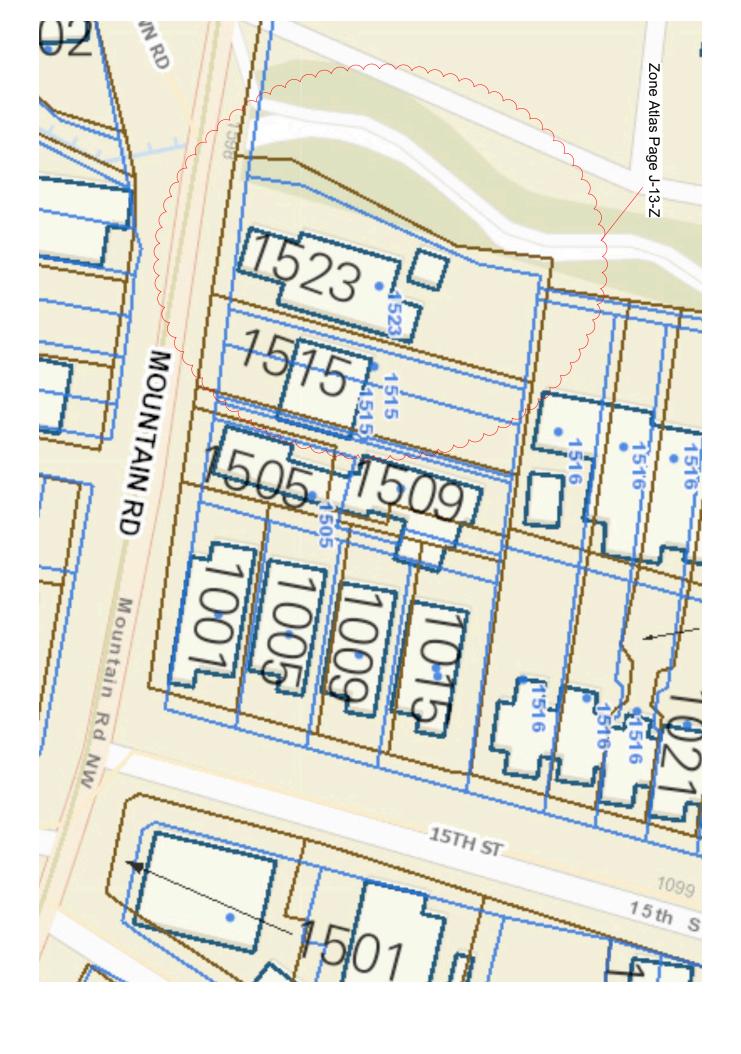

Re: Sketch Plat Review to Combine the Following Lots:

- 1. 1523 Mountain Road NW, \*8-A 1 REPLAT OF WESTERLY 11FT OF LOT 7 & ALL OF LOT 8 BLOCK 1 SUMMER GARDENS ADD
- 2. 1515 Mountain Road NW, W 2.8 FT OF LOT 5 & ALL LOT 6 & E 17 FT OF LOT 7 BLK 1 SUMMER GARDENS ADD

## Members of the Board,

The homeowner who resides at 1523 Mountain Rd. NW, Immediately east of Explora Museum, is interested in purchasing the lot immediately to the east of his property at 1515 Mountain Rd. NW.

We would like to request a sketch plat review to combine these two lots into a single lot, so that an addition could be built to the existing home at 1523 Mountain Rd. NW.

Thank You for your consideration.