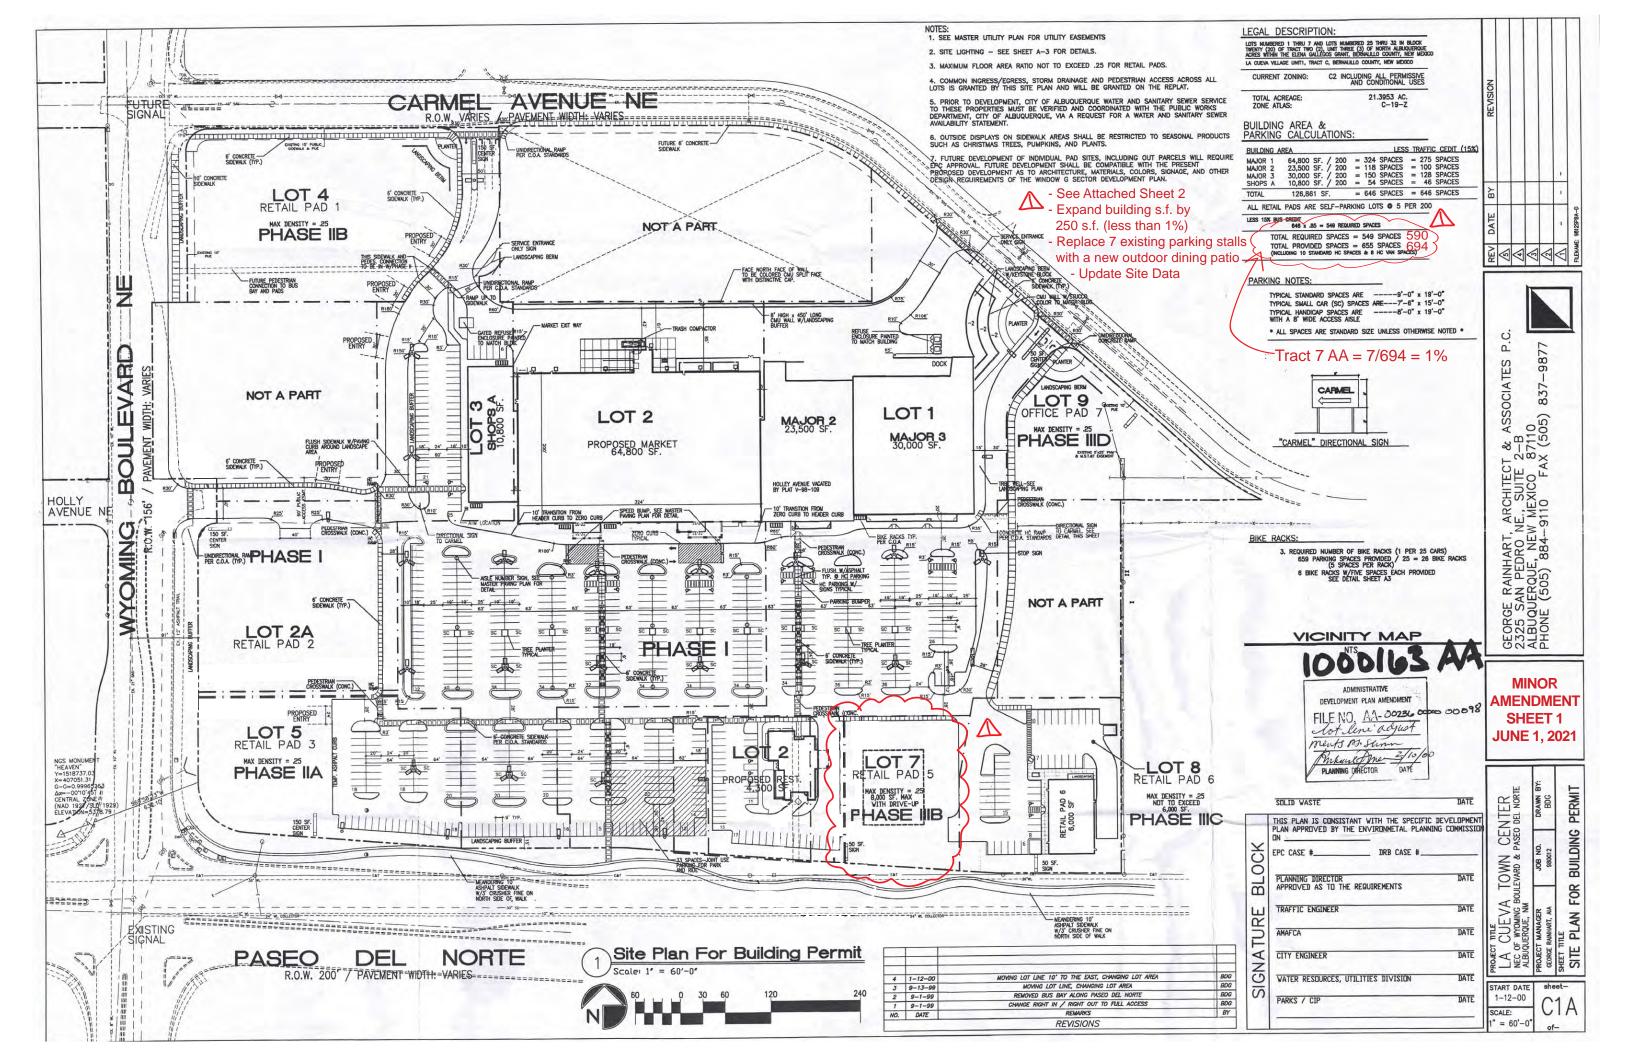

## **Administrative Amendment Request**

## Project #PR- 2021-005547

Transportation Development Comments:

Contact: Jeanne Wolfenbarger 924-3991, <u>jwolfenbarger@cabq.gov</u>

- 1. For parking calculations, also account for the outdoor seating per IDO requirements. Provide Shared Parking Agreement as needed, and adjust ADA parking as needed.
- 2. Due to the 250 square foot building addition, verify adequate ADA access from the existing van accessible aisle. Provide information on existing curb ramp, and provide a dimension for the turning space behind the curb ramp to ensure at least a 4-foot wide turning space.
- 3. Provide a bike rack and motorcycle parking per new IDO requirements. Add details as necessary for the rack and signage. Label "MC" at back of the parking space for the motorcycle parking.
- 4. The ADA access aisle shall have the words **"NO PARKING"** in capital letters, each of which shall be at least one foot high and at least two inches wide, placed at the rear of the parking space so as to be close to where an adjacent vehicle's rear tire would be placed. (66-1-4.1.B NMSA 1978)
- 5. The ADA accessible parking sign must have the required language per 66-7-352.4C NMSA 1978 "Violators Are Subject to a Fine and/or Towing." Add this detail.

| VICINITY MAP                                                                                                                                                                                                                                                                                                                                                | KEYED NOTES<br>A. ACCESS AISLE SHALL HAVE THE WORDS "NO PARKING" IN CAPITAL<br>LETTERS, EACH OF WHICH SHALL BE AT LEAST ONE FOOT HIGH                                                                                                                                                                                                                                                                                                                                                                                                                                                                                                                                                                                                                                                                                                                                                                                                                                                                                                                                                                                                                                                                                                                                                                                                                                                                                                                                                                                                                                                                                                                                                                                                                                                                                                                                                                                                                                                                                                                                                                                     |
|-------------------------------------------------------------------------------------------------------------------------------------------------------------------------------------------------------------------------------------------------------------------------------------------------------------------------------------------------------------|---------------------------------------------------------------------------------------------------------------------------------------------------------------------------------------------------------------------------------------------------------------------------------------------------------------------------------------------------------------------------------------------------------------------------------------------------------------------------------------------------------------------------------------------------------------------------------------------------------------------------------------------------------------------------------------------------------------------------------------------------------------------------------------------------------------------------------------------------------------------------------------------------------------------------------------------------------------------------------------------------------------------------------------------------------------------------------------------------------------------------------------------------------------------------------------------------------------------------------------------------------------------------------------------------------------------------------------------------------------------------------------------------------------------------------------------------------------------------------------------------------------------------------------------------------------------------------------------------------------------------------------------------------------------------------------------------------------------------------------------------------------------------------------------------------------------------------------------------------------------------------------------------------------------------------------------------------------------------------------------------------------------------------------------------------------------------------------------------------------------------|
| TRAMWAY ROAD<br>ELENA DRIVE<br>ALAMEDA BLVD.<br>ALAMEDA BLVD.<br>DEL NORTE SITE<br>NORTE LENA<br>DEL NORTE SITE                                                                                                                                                                                                                                             | LETTERS, EACH OF WHICH SHALL BE AT LEAST ONE FOOT HIGH<br>AND AT LEAST TWO INCHES WIDE, PLACED AT THE REAR OF THE<br>PARKING SPACE SO AS TO BE CLOSE TO WHERE AN ADJACENT<br>VEHICLE'S REAR TIRES WOULD BE PLACED. (66-1-4.1.B NMSA 1978)<br>B. 8'-0' WIDE ADA RAMP WITH 8'-0''x8'-0'' LANDING. MAXIMUM RAMP<br>SLOPE 1:12<br>C. ADA ACCESSIBLE PARKING SIGN WITH REQUIRED LANGUAGE PER<br>NMSA 197866-7-352.4C 'VIOLATORS ARE SUBJECT TO A FINE<br>AND/OR TOWING'<br>D. 2 BICYCLE RACKS SET 4'-0'' APART (TOTAL 4 BICYCLE SPACES)<br>E. (2) 4'x8' MOTORCYCLE STALLS WITH COA STANDARD MOTORCYCLE<br>PARKING SIGNAGE                                                                                                                                                                                                                                                                                                                                                                                                                                                                                                                                                                                                                                                                                                                                                                                                                                                                                                                                                                                                                                                                                                                                                                                                                                                                                                                                                                                                                                                                                                      |
| Image: Site plan notes         Image: Image: Status with 4" wide white Striping.                                                                                                                                                                                                                                                                            |                                                                                                                                                                                                                                                                                                                                                                                                                                                                                                                                                                                                                                                                                                                                                                                                                                                                                                                                                                                                                                                                                                                                                                                                                                                                                                                                                                                                                                                                                                                                                                                                                                                                                                                                                                                                                                                                                                                                                                                                                                                                                                                           |
| <ul> <li>NEW SITE LIGHT.<br/>17' TALL POLE W/400W METAL HALIDE FIXTURE ON A 3'-0" CONCRETE BASE.<br/>SEE DETAIL 2<br/>SD-1 3 BICYCLE RAKE FOR 3 BIKES.<br/>SEE DETAIL 3<br/>SD-1 4 NEW CONCRETE CURB RAMP.</li> </ul>                                                                                                                                       |                                                                                                                                                                                                                                                                                                                                                                                                                                                                                                                                                                                                                                                                                                                                                                                                                                                                                                                                                                                                                                                                                                                                                                                                                                                                                                                                                                                                                                                                                                                                                                                                                                                                                                                                                                                                                                                                                                                                                                                                                                                                                                                           |
| 5 CONCRETE SIDEWALK.<br>6 PAINTED SYMBOL OF ACCESSIBILITY.<br>7 CMU TRASH ENCLOSURE.<br>8 EXISTING CURB WORK TO REMAIN.<br>9 LOADING ZONE.                                                                                                                                                                                                                  |                                                                                                                                                                                                                                                                                                                                                                                                                                                                                                                                                                                                                                                                                                                                                                                                                                                                                                                                                                                                                                                                                                                                                                                                                                                                                                                                                                                                                                                                                                                                                                                                                                                                                                                                                                                                                                                                                                                                                                                                                                                                                                                           |
| <ul> <li>10 PROPOSED ELECTRICAL TRANSFORMER LOCATION (VERIFY LOCATION).</li> <li>11 CURB RAMP.</li> <li>12 EXISTING SIDEWALK.</li> <li>13 NEW LANDSCAPE AREAS.</li> <li>14 MAIN SWITCHBOARD.</li> </ul>                                                                                                                                                     |                                                                                                                                                                                                                                                                                                                                                                                                                                                                                                                                                                                                                                                                                                                                                                                                                                                                                                                                                                                                                                                                                                                                                                                                                                                                                                                                                                                                                                                                                                                                                                                                                                                                                                                                                                                                                                                                                                                                                                                                                                                                                                                           |
| <ul> <li>15 NEW AC PAVING.</li> <li>16 DECORATIVE CONCRETE CROSSWALK.</li> <li>17 ACCESSIBLE PARKING STALLS. TYPICAL OF (2).</li> <li>18 REINFORCED CONCRETE PAD FOR LOADING ZONE. SEE SOILS REPORT.</li> <li>19 STRIPED PARKING STALL TO ACCOMODATE<br/>8'-0" WIDE ACCESS AISLE.</li> </ul>                                                                |                                                                                                                                                                                                                                                                                                                                                                                                                                                                                                                                                                                                                                                                                                                                                                                                                                                                                                                                                                                                                                                                                                                                                                                                                                                                                                                                                                                                                                                                                                                                                                                                                                                                                                                                                                                                                                                                                                                                                                                                                                                                                                                           |
| <ul> <li>20 NOT USED</li> <li>21 ACCESSIBLE PARKING SIGN.</li> <li>22 MONUMENT SIGN BY OTHER</li> <li>23 NEW CURB &amp; GUTTER.</li> <li>24 CURB AND SIDEWALK.</li> </ul>                                                                                                                                                                                   |                                                                                                                                                                                                                                                                                                                                                                                                                                                                                                                                                                                                                                                                                                                                                                                                                                                                                                                                                                                                                                                                                                                                                                                                                                                                                                                                                                                                                                                                                                                                                                                                                                                                                                                                                                                                                                                                                                                                                                                                                                                                                                                           |
| <ul> <li>25 FUTURE CURBWORK BY OTHERS.</li> <li>26 DECORATIVE CONCRETE CROSSWALK BY OTHERS.</li> <li>27 UTILITY EASEMENTS.</li> <li>28 LINE OF AUTOMOBILE OVERHANG</li> <li>29 5'-O" STRIPED CROSSWALK</li> </ul>                                                                                                                                           |                                                                                                                                                                                                                                                                                                                                                                                                                                                                                                                                                                                                                                                                                                                                                                                                                                                                                                                                                                                                                                                                                                                                                                                                                                                                                                                                                                                                                                                                                                                                                                                                                                                                                                                                                                                                                                                                                                                                                                                                                                                                                                                           |
| 30 NEW PLANTER CURB.                                                                                                                                                                                                                                                                                                                                        | SITE SPECIFIC NOTES                                                                                                                                                                                                                                                                                                                                                                                                                                                                                                                                                                                                                                                                                                                                                                                                                                                                                                                                                                                                                                                                                                                                                                                                                                                                                                                                                                                                                                                                                                                                                                                                                                                                                                                                                                                                                                                                                                                                                                                                                                                                                                       |
| TOTAL SITE AREA: 31,334 S.F. (100%)<br>TOTAL LANDSCAPE AREA: 8,072 S.F. (25.8%)<br>TOTAL BUILDING AREA: 4,300 S.F. (13.7%)<br>TOTAL PATIO AREA: 1,454 S.F. (4.6%)<br>TOTAL HARDSCAPE AREA: 17,536 S.F. (55.9%)<br>PARKING SPACES REQUIRED: 8 SPACES PER 1,000 S.F.<br>4,300 S.F. / 1,000 S.F. * 8 = 34 SPACES<br>PARKING SPACES PROVIDED: 34 SPACES ON SITE | <ol> <li>LIGHT FIXTURES SHALL BE SHIELDED TO PREVE<br/>FUGITIVE LIGHT.</li> <li>LIGHT LENSES SHALL NOT PROJECT BELOW THE<br/>SHIELD; LIGHT ELEMENTS SHELL BE HORIZONTAL<br/>MOUNTED.</li> <li>SITE LIGHTING SHALL NOT HAVE AN OFF-SITE<br/>LUMINANCE GREATER THAN 1000 FOOT LAMBER<br/>IT SHALL NOT HAVE AN OFF-SITE LUMINANCE GI<br/>THAN 200 FOOT LAMBERTS MEASURED FROM A<br/>PRIVATE PROVERTY IN A RESIDENTIAL ZONE.</li> </ol>                                                                                                                                                                                                                                                                                                                                                                                                                                                                                                                                                                                                                                                                                                                                                                                                                                                                                                                                                                                                                                                                                                                                                                                                                                                                                                                                                                                                                                                                                                                                                                                                                                                                                       |
|                                                                                                                                                                                                                                                                                                                                                             | Process structure care and provided in the structure |