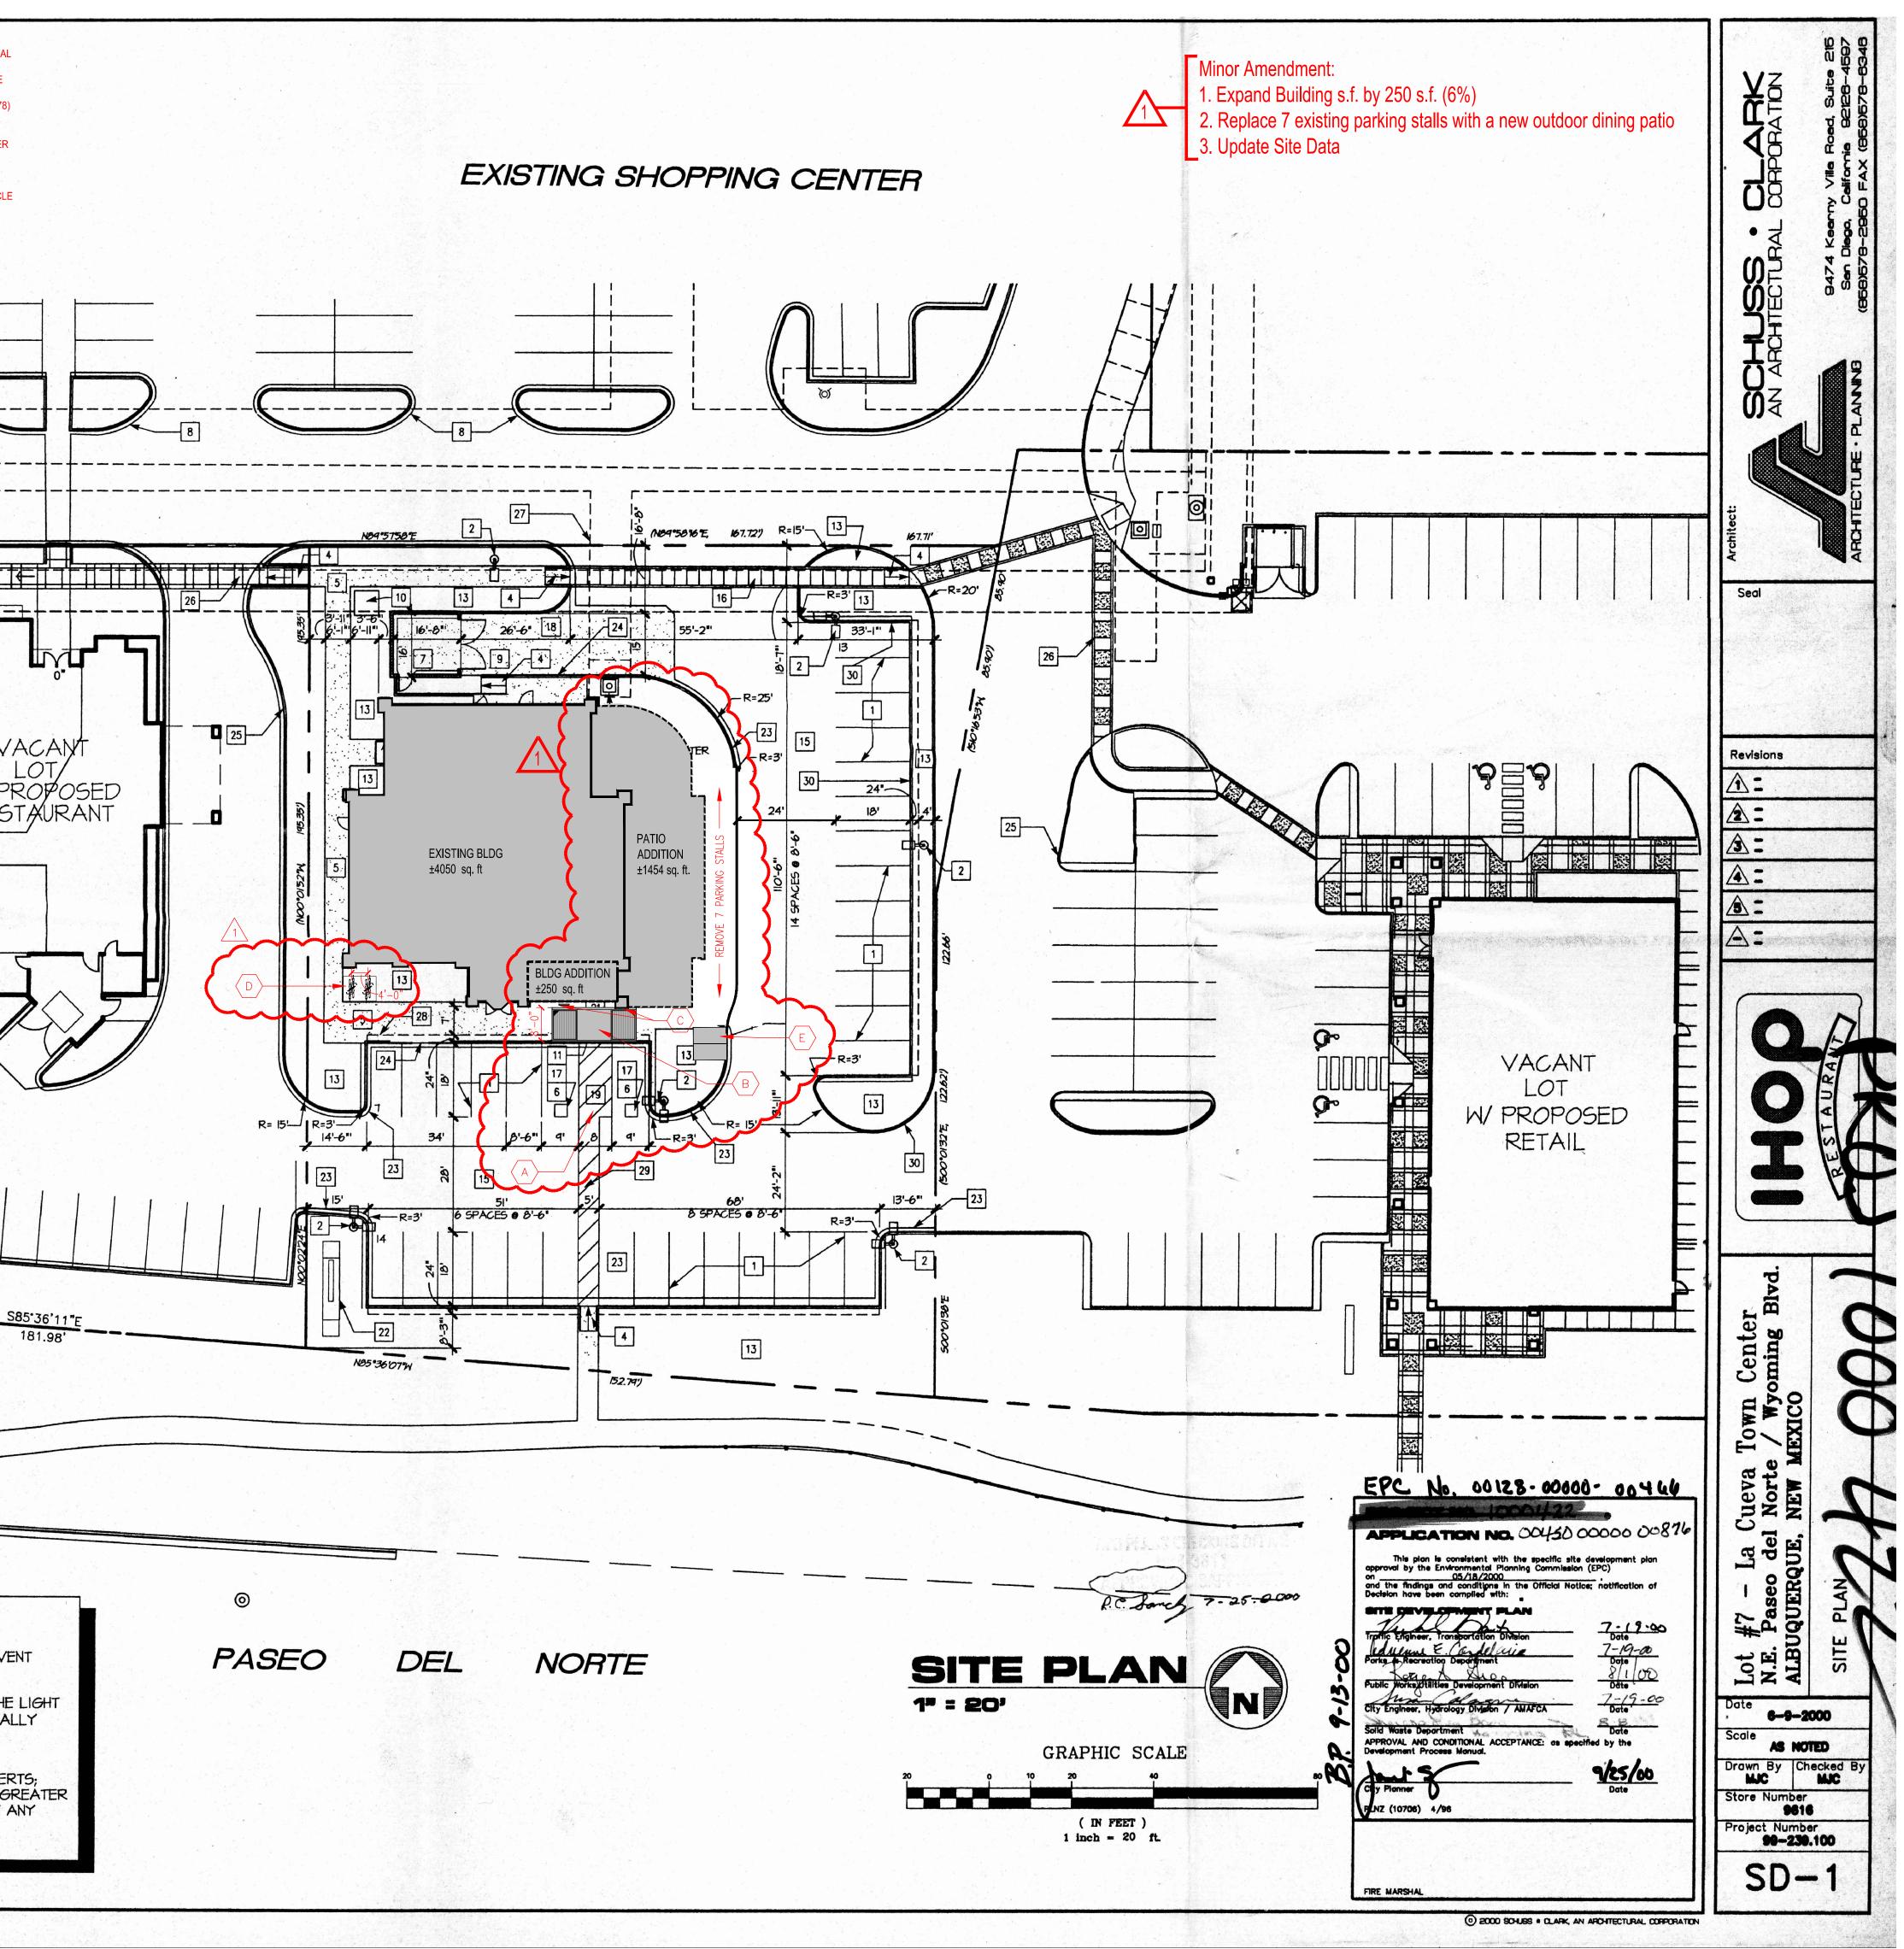

## **Administrative Amendment Request**

## Project #PR- 2021-005547

Transportation Development Comments:

Contact: Jeanne Wolfenbarger 924-3991, <u>jwolfenbarger@cabq.gov</u>

- 1. For parking calculations, also account for the outdoor seating per IDO requirements. Provide Shared Parking Agreement as needed, and adjust ADA parking as needed.
- 2. Due to the 250 square foot building addition, verify adequate ADA access from the existing van accessible aisle. Provide information on existing curb ramp, and provide a dimension for the turning space behind the curb ramp to ensure at least a 4-foot wide turning space.
- 3. Provide a bike rack and motorcycle parking per new IDO requirements. Add details as necessary for the rack and signage. Label "MC" at back of the parking space for the motorcycle parking.
- 4. The ADA access aisle shall have the words **"NO PARKING"** in capital letters, each of which shall be at least one foot high and at least two inches wide, placed at the rear of the parking space so as to be close to where an adjacent vehicle's rear tire would be placed. (66-1-4.1.B NMSA 1978)
- 5. The ADA accessible parking sign must have the required language per 66-7-352.4C NMSA 1978 "Violators Are Subject to a Fine and/or Towing." Add this detail.

| VICINITY MAP                                                                                                                                                                                                                                                                                                                                                | KEYED NOTES<br>A. ACCESS AISLE SHALL HAVE THE WORDS "NO PARKING" IN CAPITAL<br>LETTERS, EACH OF WHICH SHALL BE AT LEAST ONE FOOT HIGH                                                                                                                                                                                                                                                                                                                                                                                                                                                                                                                                                                                                                                                                                                                                                                                                                                                                                                                                                                                                                                                                                                                                                                                                                                                                                                                                                                                                                                                                                                                                                                                                                                                                                                                                                                                                                                                                                                                                                                                     |
|-------------------------------------------------------------------------------------------------------------------------------------------------------------------------------------------------------------------------------------------------------------------------------------------------------------------------------------------------------------|---------------------------------------------------------------------------------------------------------------------------------------------------------------------------------------------------------------------------------------------------------------------------------------------------------------------------------------------------------------------------------------------------------------------------------------------------------------------------------------------------------------------------------------------------------------------------------------------------------------------------------------------------------------------------------------------------------------------------------------------------------------------------------------------------------------------------------------------------------------------------------------------------------------------------------------------------------------------------------------------------------------------------------------------------------------------------------------------------------------------------------------------------------------------------------------------------------------------------------------------------------------------------------------------------------------------------------------------------------------------------------------------------------------------------------------------------------------------------------------------------------------------------------------------------------------------------------------------------------------------------------------------------------------------------------------------------------------------------------------------------------------------------------------------------------------------------------------------------------------------------------------------------------------------------------------------------------------------------------------------------------------------------------------------------------------------------------------------------------------------------|
| TRAMWAY ROAD<br>ELENA DRIVE<br>ALAMEDA BLVD.<br>ALAMEDA BLVD.<br>DEL NORTE SITE<br>NORTE LENA<br>DEL NORTE SITE                                                                                                                                                                                                                                             | LETTERS, EACH OF WHICH SHALL BE AT LEAST ONE FOOT HIGH<br>AND AT LEAST TWO INCHES WIDE, PLACED AT THE REAR OF THE<br>PARKING SPACE SO AS TO BE CLOSE TO WHERE AN ADJACENT<br>VEHICLE'S REAR TIRES WOULD BE PLACED. (66-1-4.1.B NMSA 1978)<br>B. 8'-0' WIDE ADA RAMP WITH 8'-0''x8'-0'' LANDING. MAXIMUM RAMP<br>SLOPE 1:12<br>C. ADA ACCESSIBLE PARKING SIGN WITH REQUIRED LANGUAGE PER<br>NMSA 197866-7-352.4C 'VIOLATORS ARE SUBJECT TO A FINE<br>AND/OR TOWING'<br>D. 2 BICYCLE RACKS SET 4'-0'' APART (TOTAL 4 BICYCLE SPACES)<br>E. (2) 4'x8' MOTORCYCLE STALLS WITH COA STANDARD MOTORCYCLE<br>PARKING SIGNAGE                                                                                                                                                                                                                                                                                                                                                                                                                                                                                                                                                                                                                                                                                                                                                                                                                                                                                                                                                                                                                                                                                                                                                                                                                                                                                                                                                                                                                                                                                                      |
| Image: Site plan notes         Image: Image: Status with 4" wide white Striping.                                                                                                                                                                                                                                                                            |                                                                                                                                                                                                                                                                                                                                                                                                                                                                                                                                                                                                                                                                                                                                                                                                                                                                                                                                                                                                                                                                                                                                                                                                                                                                                                                                                                                                                                                                                                                                                                                                                                                                                                                                                                                                                                                                                                                                                                                                                                                                                                                           |
| <ul> <li>NEW SITE LIGHT.<br/>17' TALL POLE W/400W METAL HALIDE FIXTURE ON A 3'-0" CONCRETE BASE.<br/>SEE DETAIL 2<br/>SD-1 3 BICYCLE RAKE FOR 3 BIKES.<br/>SEE DETAIL 3<br/>SD-1 4 NEW CONCRETE CURB RAMP.</li> </ul>                                                                                                                                       |                                                                                                                                                                                                                                                                                                                                                                                                                                                                                                                                                                                                                                                                                                                                                                                                                                                                                                                                                                                                                                                                                                                                                                                                                                                                                                                                                                                                                                                                                                                                                                                                                                                                                                                                                                                                                                                                                                                                                                                                                                                                                                                           |
| 5 CONCRETE SIDEWALK.<br>6 PAINTED SYMBOL OF ACCESSIBILITY.<br>7 CMU TRASH ENCLOSURE.<br>8 EXISTING CURB WORK TO REMAIN.<br>9 LOADING ZONE.                                                                                                                                                                                                                  |                                                                                                                                                                                                                                                                                                                                                                                                                                                                                                                                                                                                                                                                                                                                                                                                                                                                                                                                                                                                                                                                                                                                                                                                                                                                                                                                                                                                                                                                                                                                                                                                                                                                                                                                                                                                                                                                                                                                                                                                                                                                                                                           |
| <ul> <li>10 PROPOSED ELECTRICAL TRANSFORMER LOCATION (VERIFY LOCATION).</li> <li>11 CURB RAMP.</li> <li>12 EXISTING SIDEWALK.</li> <li>13 NEW LANDSCAPE AREAS.</li> <li>14 MAIN SWITCHBOARD.</li> </ul>                                                                                                                                                     |                                                                                                                                                                                                                                                                                                                                                                                                                                                                                                                                                                                                                                                                                                                                                                                                                                                                                                                                                                                                                                                                                                                                                                                                                                                                                                                                                                                                                                                                                                                                                                                                                                                                                                                                                                                                                                                                                                                                                                                                                                                                                                                           |
| <ul> <li>15 NEW AC PAVING.</li> <li>16 DECORATIVE CONCRETE CROSSWALK.</li> <li>17 ACCESSIBLE PARKING STALLS. TYPICAL OF (2).</li> <li>18 REINFORCED CONCRETE PAD FOR LOADING ZONE. SEE SOILS REPORT.</li> <li>19 STRIPED PARKING STALL TO ACCOMODATE<br/>8'-0" WIDE ACCESS AISLE.</li> </ul>                                                                |                                                                                                                                                                                                                                                                                                                                                                                                                                                                                                                                                                                                                                                                                                                                                                                                                                                                                                                                                                                                                                                                                                                                                                                                                                                                                                                                                                                                                                                                                                                                                                                                                                                                                                                                                                                                                                                                                                                                                                                                                                                                                                                           |
| <ul> <li>20 NOT USED</li> <li>21 ACCESSIBLE PARKING SIGN.</li> <li>22 MONUMENT SIGN BY OTHER</li> <li>23 NEW CURB &amp; GUTTER.</li> <li>24 CURB AND SIDEWALK.</li> </ul>                                                                                                                                                                                   |                                                                                                                                                                                                                                                                                                                                                                                                                                                                                                                                                                                                                                                                                                                                                                                                                                                                                                                                                                                                                                                                                                                                                                                                                                                                                                                                                                                                                                                                                                                                                                                                                                                                                                                                                                                                                                                                                                                                                                                                                                                                                                                           |
| <ul> <li>25 FUTURE CURBWORK BY OTHERS.</li> <li>26 DECORATIVE CONCRETE CROSSWALK BY OTHERS.</li> <li>27 UTILITY EASEMENTS.</li> <li>28 LINE OF AUTOMOBILE OVERHANG</li> <li>29 5'-O" STRIPED CROSSWALK</li> </ul>                                                                                                                                           |                                                                                                                                                                                                                                                                                                                                                                                                                                                                                                                                                                                                                                                                                                                                                                                                                                                                                                                                                                                                                                                                                                                                                                                                                                                                                                                                                                                                                                                                                                                                                                                                                                                                                                                                                                                                                                                                                                                                                                                                                                                                                                                           |
| 30 NEW PLANTER CURB.                                                                                                                                                                                                                                                                                                                                        | SITE SPECIFIC NOTES                                                                                                                                                                                                                                                                                                                                                                                                                                                                                                                                                                                                                                                                                                                                                                                                                                                                                                                                                                                                                                                                                                                                                                                                                                                                                                                                                                                                                                                                                                                                                                                                                                                                                                                                                                                                                                                                                                                                                                                                                                                                                                       |
| TOTAL SITE AREA: 31,334 S.F. (100%)<br>TOTAL LANDSCAPE AREA: 8,072 S.F. (25.8%)<br>TOTAL BUILDING AREA: 4,300 S.F. (13.7%)<br>TOTAL PATIO AREA: 1,454 S.F. (4.6%)<br>TOTAL HARDSCAPE AREA: 17,536 S.F. (55.9%)<br>PARKING SPACES REQUIRED: 8 SPACES PER 1,000 S.F.<br>4,300 S.F. / 1,000 S.F. * 8 = 34 SPACES<br>PARKING SPACES PROVIDED: 34 SPACES ON SITE | <ol> <li>LIGHT FIXTURES SHALL BE SHIELDED TO PREVE<br/>FUGITIVE LIGHT.</li> <li>LIGHT LENSES SHALL NOT PROJECT BELOW THE<br/>SHIELD; LIGHT ELEMENTS SHELL BE HORIZONTAL<br/>MOUNTED.</li> <li>SITE LIGHTING SHALL NOT HAVE AN OFF-SITE<br/>LUMINANCE GREATER THAN 1000 FOOT LAMBER<br/>IT SHALL NOT HAVE AN OFF-SITE LUMINANCE GI<br/>THAN 200 FOOT LAMBERTS MEASURED FROM A<br/>PRIVATE PROVERTY IN A RESIDENTIAL ZONE.</li> </ol>                                                                                                                                                                                                                                                                                                                                                                                                                                                                                                                                                                                                                                                                                                                                                                                                                                                                                                                                                                                                                                                                                                                                                                                                                                                                                                                                                                                                                                                                                                                                                                                                                                                                                       |
|                                                                                                                                                                                                                                                                                                                                                             | Process structure care and provided in the structure |