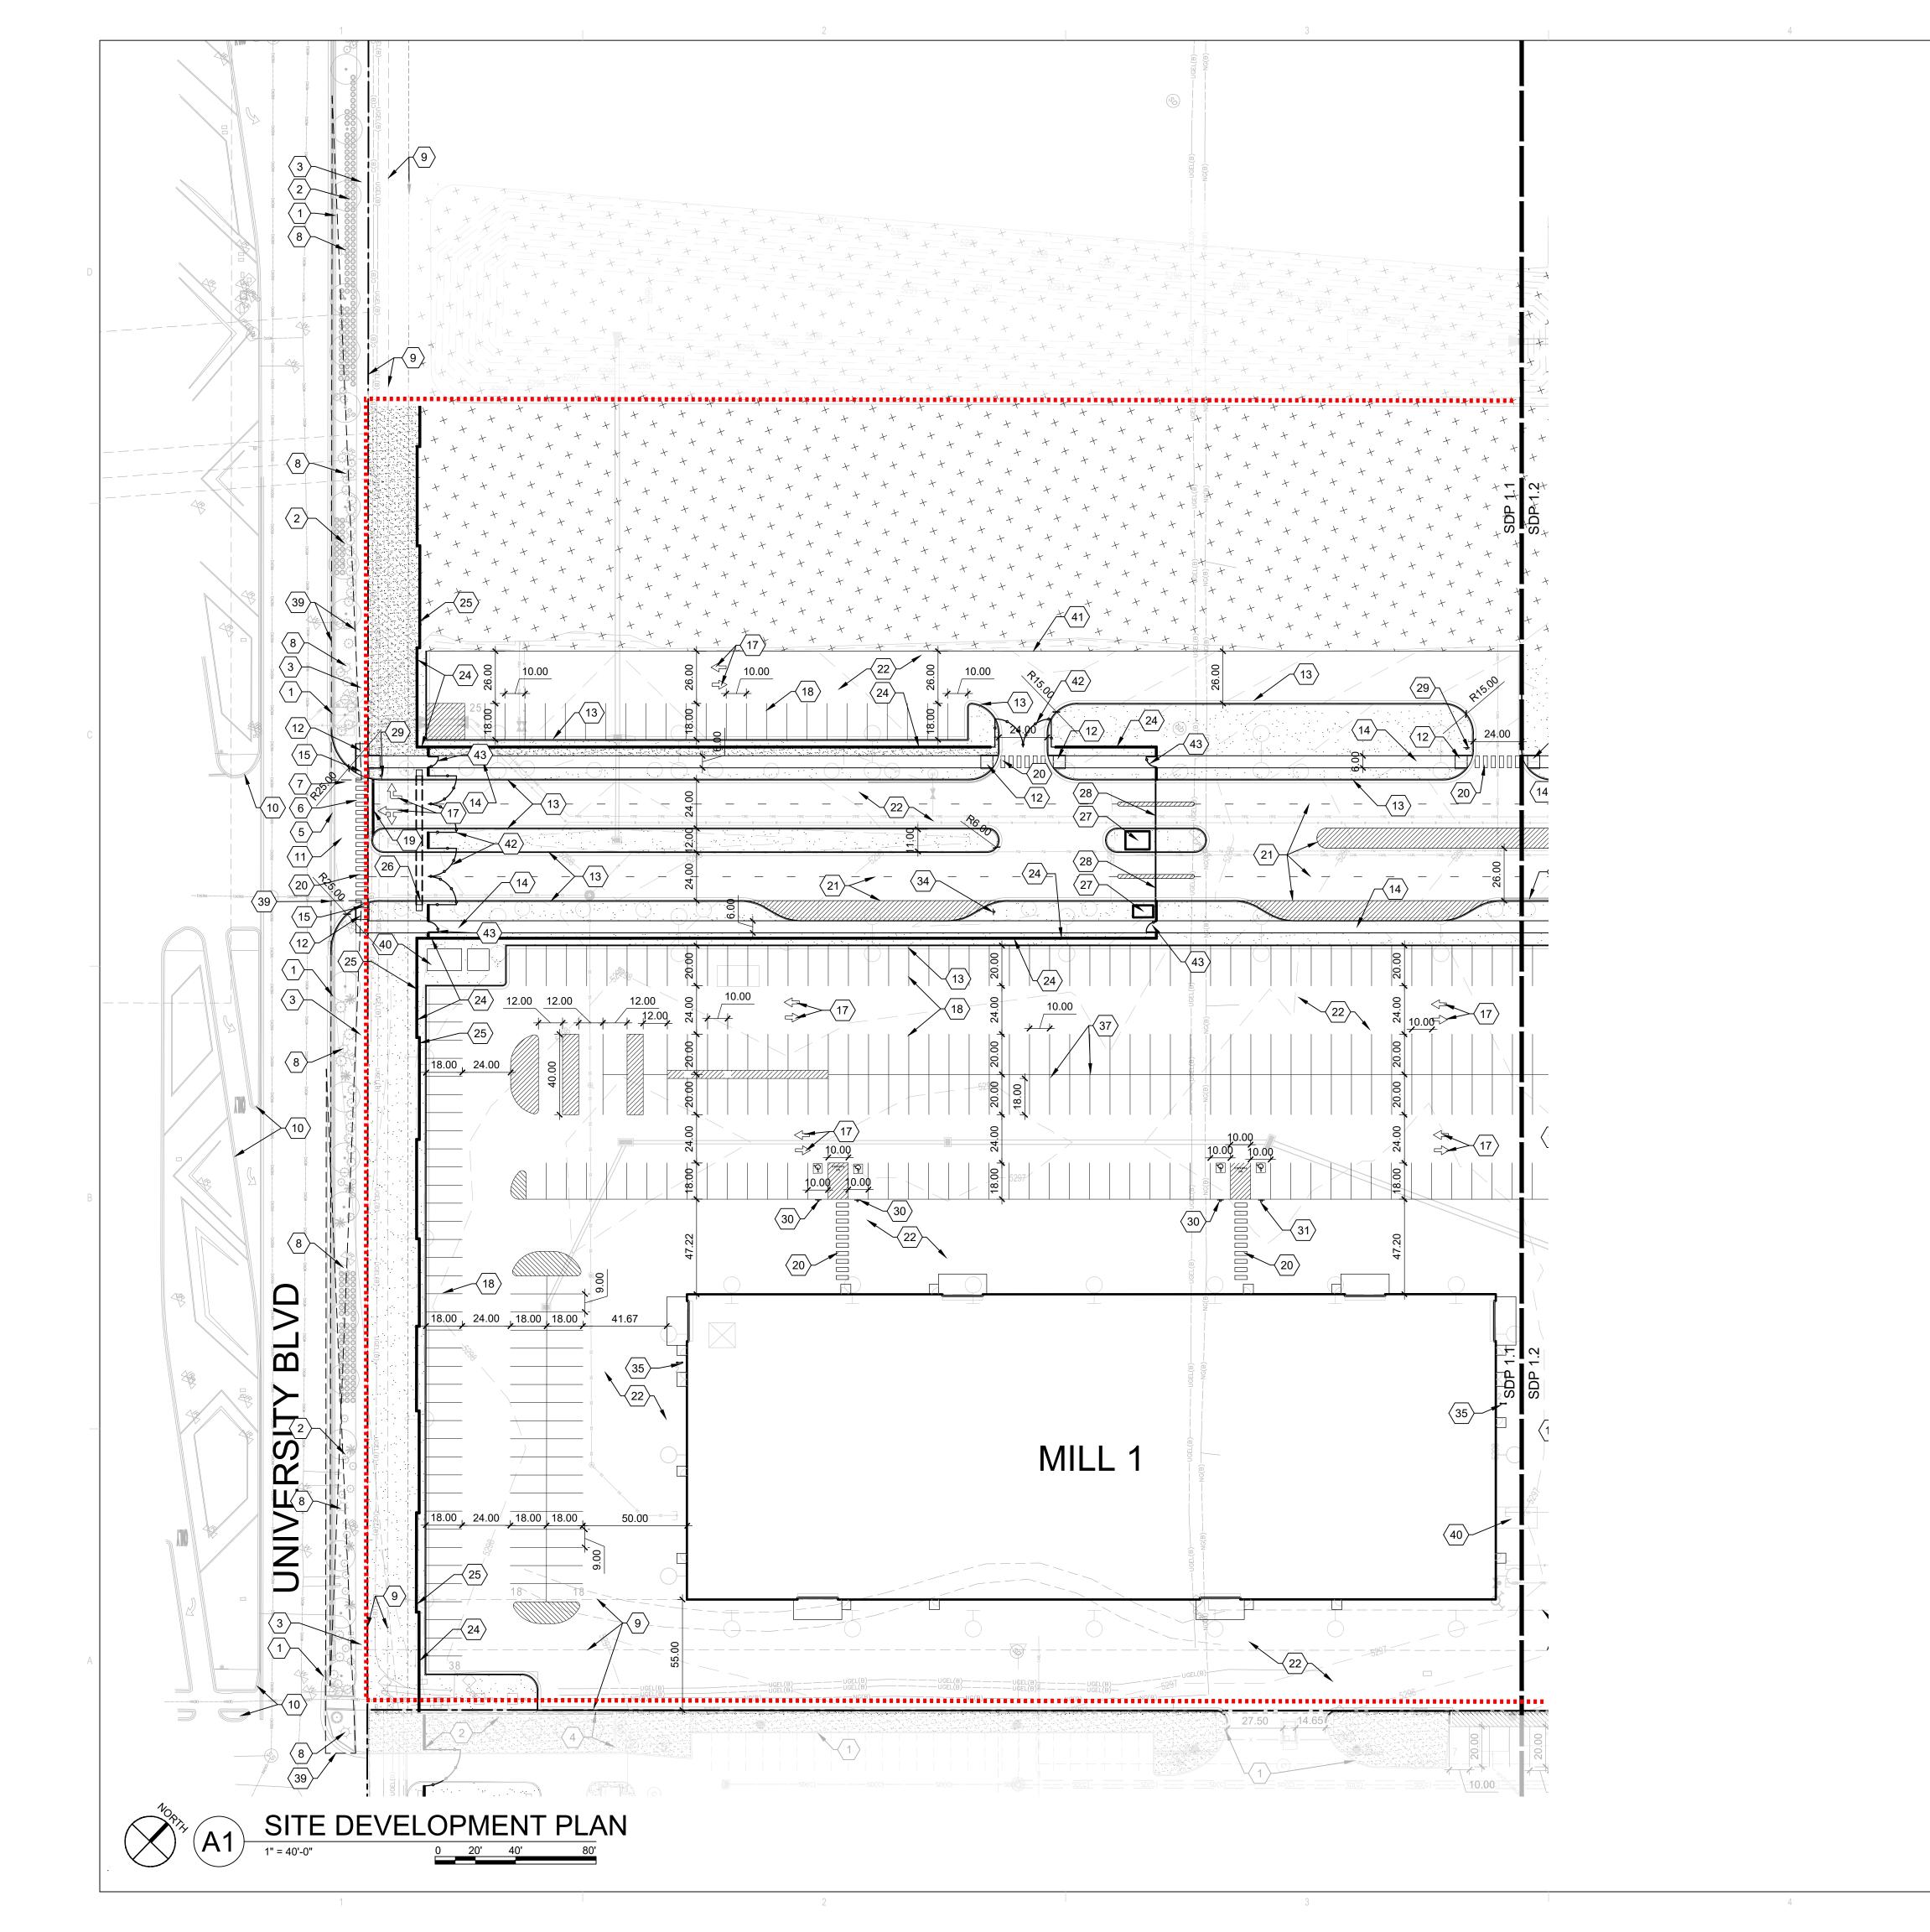

SITE DEVELOPMENT PLAN

SDP 1.1

#### ○ SHEET KEYNOTES

CODE DESCRIPTION

1 EXISTING CONCRETE CURB
2 EXISTING LANDSCAPE
3 EXISTING SIDEWALK
4 EXISTING FENCE/WALL
5 EXISTING CURB TO BE REMOVED
6 EXISTING SIDEWALK TO BE REMOVED
7 EXISTING LANDSCAPE TO BE REMOVED AND IRRIGATION MODIFIED
8 EXISTING LIGHT POLE
9 EXISTING EASEMENT
10 EXISTING MEDIAN
11 EXISTING LIGHT POLE TO BE REMOVED

12 CONCRETE ACCESSIBLE RAMP, SEE D4 AND B2/SDP 1.3
13 CONCRETE CURB AND GUTTER, SEE A2/SDP 1.3
14 CONCRETE SIDEWALK, SEE B5/SDP 1.3
15 DETECTABLE WARNING SURFACE IN PUBLIC R.O.W, SEE C5/SDP

1.3
 16 ASPHALT TRAIL, 12`-0" WIDTH
 17 ASPHALT MARKINGS: DIRECTIONAL PAVEMENT ARROW, COLOR:

ASPHALT MARKINGS: PARKING STRIPING, COLOR: WHITE
ASPHALT MARKINGS: STOP BAR, COLOR: WHITE
ASPHALT MARKINGS: PAINTED CROSSWALK, COLOR: WHITE, SEE

D2/SDP 1.3
21 ASPHALT MARKINGS: STRIPING, COLOR: WHITE
22 ASPHALT PAVING

FIRE LANE STRIPING, COLOR: RED, SEE B5.2/SDP 1.3
 CMU WALL WITH STUCCO FINISH, 10` HEIGHT, COLOR: MATCH EXISTING, SEE C3/SDP 1.3

CMU WALL WITH INTEGRAL COLOR, 10` HEIGHT, SEE C3/SDP 1.3
ENTRANCE OVERHEAD GATE SIGN TO MATCH EXISTING
GUARD BOOTH ON CONCRETE PAD

28 GUARD ARM GATE
29 SITE SIGNAGE: STOP SIGN, SEE B1/SDP 1.3

WHITE, SEE D3/SDP 1.3

SITE SIGNAGE: ACCESSIBLE PARKING, SEE B1/SDP 1.3
SITE SIGNAGE: VAN ACCESSIBLE PARKING, SEE B1/SDP 1.3
SITE SIGNAGE: MOTORCYCLE PARKING ONLY, SEE B1/SDP 1.3

33 SITE SIGNAGE: YIELD TO PEDESTRIANS/BIKE, SEE B1/SDP 1.3
34 SITE SIGNAGE: DROP OFF AND PICK UP ONLY, SEE B1/SDP 1.3
35 BICYCLE RACK, SEE D5/SDP 1.3
36 NOT USED

EV CHARGING STATION WITH TWO PORTS, CONCRETE PAD AND PROTECTIVE BOLLARDS
 COMPACTOR IN ENCLOSURE TO COMPLY WITH IDO/SOLID WASTE

REQUIREMENTS, SEE C1/SDP 1.3

CLEAR SIGHT TRIANGLE

ELECTRIC TRANSFORMER ON CONCRETE PAD WITH PROTECTIVE

BOLLARDS PER PNM

41 EDGE OF ASPHALT

42 CLOSARIE CATE 10: 0" HEIGHT NON CLIMBARIE METAL CATE

42 CLOSABLE GATE, 10`-0" HEIGHT, NON-CLIMBABLE METAL, GATE TO REMAIN OPEN AND BE CLOSED DURING EMERGENCIES ONLY PEDESTRIAN GATE, 10`-0" HEIGHT, METAL

#### **LEGEND**

LANDSCAPE AREA, SEE ALTERNATIVE LANDSCAPE PLAN

LANDSCAPE STABILIZATION AREA, SEE ALTERNATIVE

LANDSCAPE PLAN

ACCENT PAVING/COLORED OR TEXTURED CONCRETE

PROPERTY LINE

----- EAST DEVELOPMENT PACKAGE BOUNDARY

NORTH DEVELOPMENT PACKAGE BOUNDARY

TABLE AND CHAIRS

**∃** BENC

SITE LIGHTING, SEE ELECTRICAL