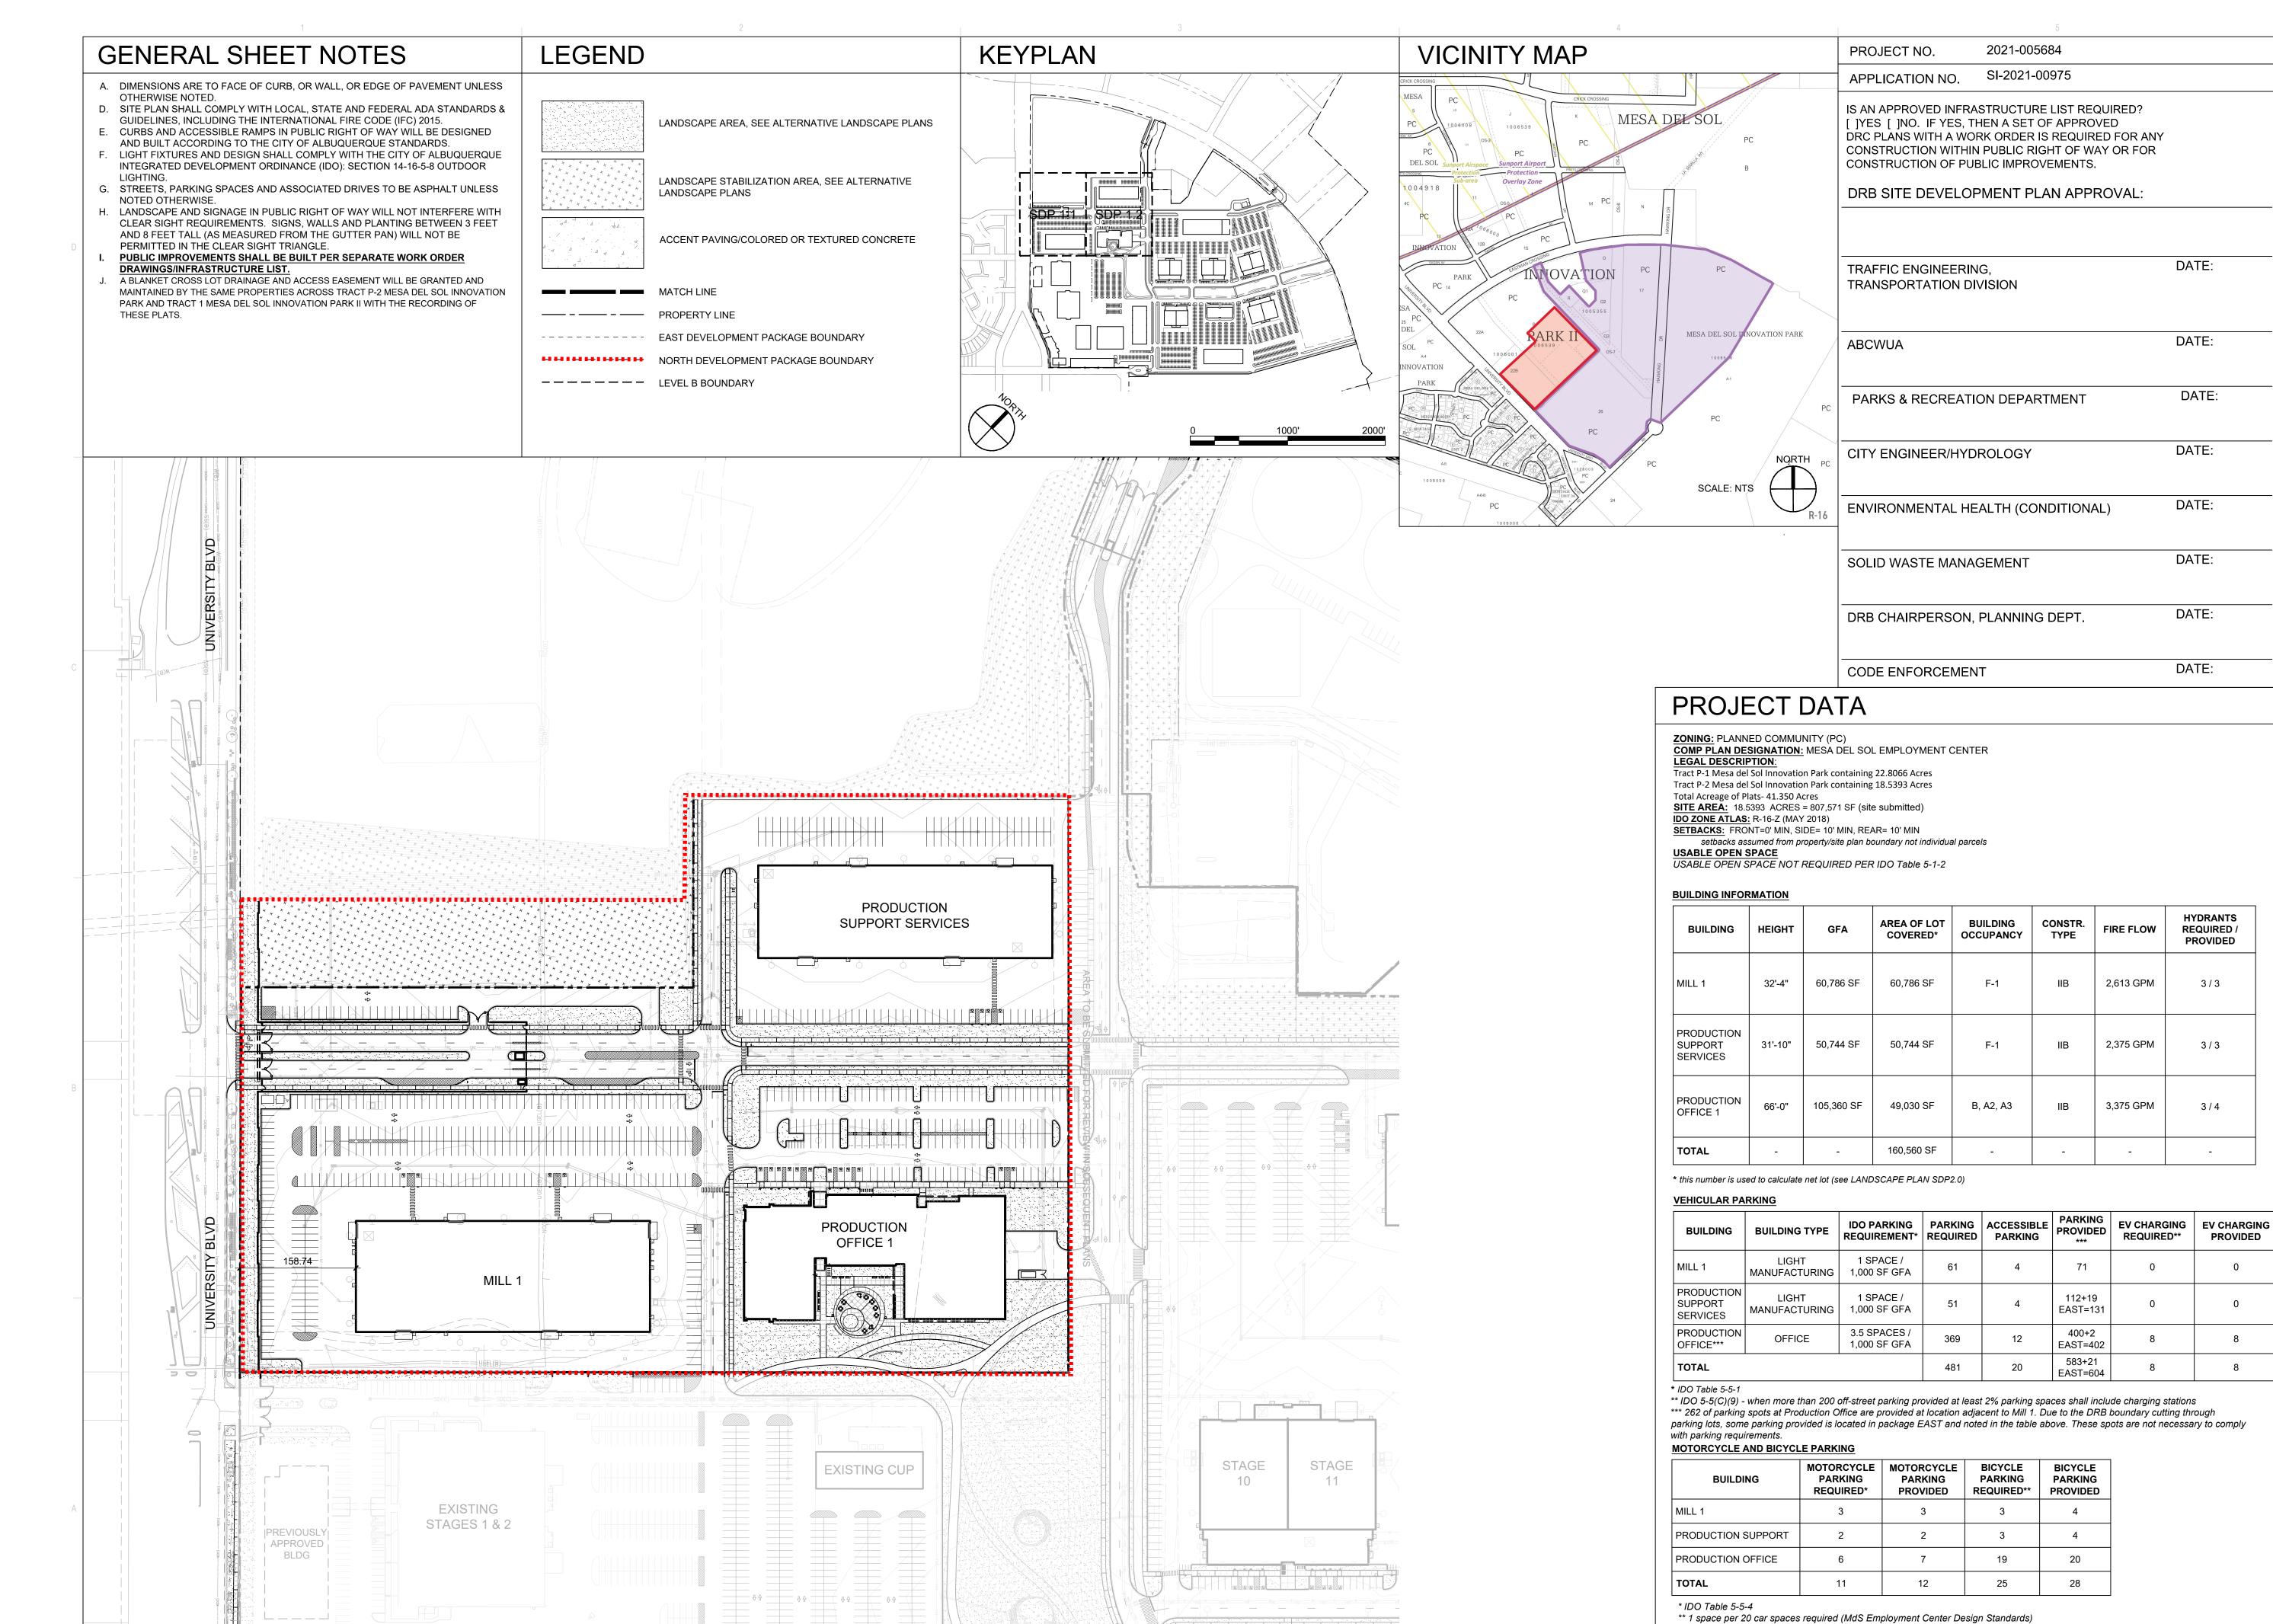

OVERALL SITE DEVELOPMENT PLAN

#### GENERAL SHEET NOTES

SEE SDP

#### ○ SHEET KEYNOTES

CODE DESCRIPTION

1 EXISTING CONCRETE CURB
2 EXISTING LANDSCAPE
3 EXISTING SIDEWALK
4 EXISTING FENCE/WALL
5 EXISTING CURB TO BE REMOVED
6 EXISTING SIDEWALK TO BE REMOVED
7 EXISTING LANDSCAPE TO BE REMOVED AND IRRIGATION MODIFIED
8 EXISTING LIGHT POLE
9 EXISTING EASEMENT
10 EXISTING MEDIAN
11 EXISTING LIGHT POLE TO BE REMOVED

12 CONCRETE ACCESSIBLE RAMP, SEE D4 AND B2/SDP 1.3
13 CONCRETE CURB AND GUTTER, SEE A2/SDP 1.3
14 CONCRETE SIDEWALK, SEE B5/SDP 1.3
15 DETECTABLE WARNING SURFACE IN PUBLIC R.O.W, SEE C5/SDP

1.3
 16 ASPHALT TRAIL, 12`-0" WIDTH
 17 ASPHALT MARKINGS: DIRECTIONAL PAVEMENT ARROW, COLOR:

ASPHALT MARKINGS: PARKING STRIPING, COLOR: WHITE
ASPHALT MARKINGS: STOP BAR, COLOR: WHITE
ASPHALT MARKINGS: PAINTED CROSSWALK, COLOR: WHITE, SEE

D2/SDP 1.3
21 ASPHALT MARKINGS: STRIPING, COLOR: WHITE
22 ASPHALT PAVING

FIRE LANE STRIPING, COLOR: RED, SEE B5.2/SDP 1.3
 CMU WALL WITH STUCCO FINISH, 10` HEIGHT, COLOR: MATCH EXISTING, SEE C3/SDP 1.3

CMU WALL WITH INTEGRAL COLOR, 10` HEIGHT, SEE C3/SDP 1.3
ENTRANCE OVERHEAD GATE SIGN TO MATCH EXISTING
GUARD BOOTH ON CONCRETE PAD

28 GUARD ARM GATE
29 SITE SIGNAGE: STOP SIGN, SEE B1/SDP 1.3

WHITE, SEE D3/SDP 1.3

SITE SIGNAGE: ACCESSIBLE PARKING, SEE B1/SDP 1.3
SITE SIGNAGE: VAN ACCESSIBLE PARKING, SEE B1/SDP 1.3
SITE SIGNAGE: MOTORCYCLE PARKING ONLY, SEE B1/SDP 1.3

33 SITE SIGNAGE: YIELD TO PEDESTRIANS/BIKE, SEE B1/SDP 1.3
34 SITE SIGNAGE: DROP OFF AND PICK UP ONLY, SEE B1/SDP 1.3
35 BICYCLE RACK, SEE D5/SDP 1.3
36 NOT USED

EV CHARGING STATION WITH TWO PORTS, CONCRETE PAD AND PROTECTIVE BOLLARDS
 COMPACTOR IN ENCLOSURE TO COMPLY WITH IDO/SOLID WASTE

REQUIREMENTS, SEE C1/SDP 1.3

CLEAR SIGHT TRIANGLE

ELECTRIC TRANSFORMER ON CONCRETE PAD WITH PROTECTIVE

BOLLARDS PER PNM

41 EDGE OF ASPHALT

42 CLOSARIE CATE 10: 0" HEIGHT NON CLIMBARIE METAL CATE

42 CLOSABLE GATE, 10`-0" HEIGHT, NON-CLIMBABLE METAL, GATE TO REMAIN OPEN AND BE CLOSED DURING EMERGENCIES ONLY PEDESTRIAN GATE, 10`-0" HEIGHT, METAL

#### **LEGEND**

LANDSCAPE AREA, SEE ALTERNATIVE LANDSCAPE PLAN

LANDSCAPE STABILIZATION AREA, SEE ALTERNATIVE

LANDSCAPE PLAN

ACCENT PAVING/COLORED OR TEXTURED CONCRETE

PROPERTY LINE

----- EAST DEVELOPMENT PACKAGE BOUNDARY

NORTH DEVELOPMENT PACKAGE BOUNDARY

TABLE AND CHAIRS

**∃** BENC

SITE LIGHTING, SEE ELECTRICAL

#### **KEYPLAN**