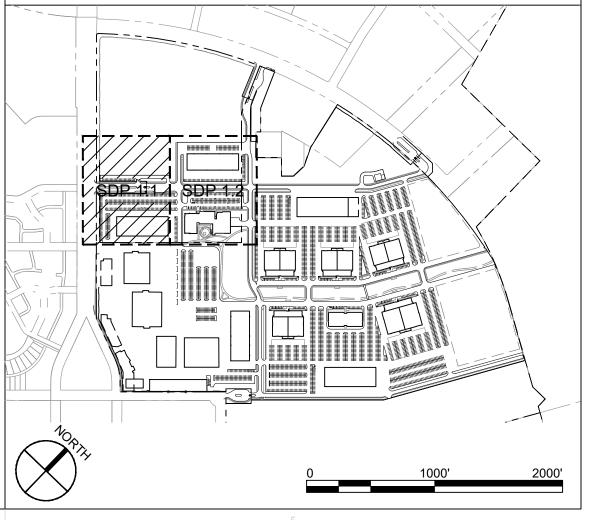

WO PORTS, CONCRETE PAD AND PROTECTIVE BOLLARDS
 COMPACTOR IN ENCLOSURE TO COMPLY WITH IDO/SOLID WASTE

REQUIREMENTS, SEE C1/SDP 1.3

CLEAR SIGHT TRIANGLE

ELECTRIC TRANSFORMER ON CONCRETE PAD WITH PROTECTIVE

BOLLARDS PER PNM

41 EDGE OF ASPHALT

42 CLOSARIE CATE 10: 0" HEIGHT NON CLIMBARIE METAL CATE

42 CLOSABLE GATE, 10`-0" HEIGHT, NON-CLIMBABLE METAL, GATE TO REMAIN OPEN AND BE CLOSED DURING EMERGENCIES ONLY PEDESTRIAN GATE, 10`-0" HEIGHT, METAL

#### **LEGEND**



LANDSCAPE AREA, SEE ALTERNATIVE LANDSCAPE PLAN

LANDSCAPE STABILIZATION AREA, SEE ALTERNATIVE

LANDSCAPE PLAN

ACCENT PAVING/COLORED OR TEXTURED CONCRETE

PROPERTY LINE

----- EAST DEVELOPMENT PACKAGE BOUNDARY

NORTH DEVELOPMENT PACKAGE BOUNDARY

TABLE AND CHAIRS

**∃** BENC

SITE LIGHTING, SEE ELECTRICAL

#### **KEYPLAN**



## DEKKER PERICH SABATINI



### NOT FOR CONSTRUCTION

PROJECT

ABQ Studios Expansion
ORTH DEVELOPMENT PACKAG
5650 University Blvd SE
Albuquerque, NM 87106



| DRAWN BY     | BG          |
|--------------|-------------|
| REVIEWED BY  | JD          |
| DATE         | 10/22/2021  |
| PROJECT NO.  | 20-0072.008 |
| DRAWING NAME |             |

SITE DEVELOPMENT PLAN

SDP 1.1



# DEKKER PERICH SABATINI



## NOT FOR CONSTRUCTION

PROJECT

ABQ Studios Expansion
JORTH DEVELOPMENT PACKAGE



| RAWN BY     | BG          |
|-------------|-------------|
| EVIEWED BY  | JD          |
| ATE         | 10/22/2021  |
| ROJECT NO.  | 20-0072.008 |
| RAWING NAME |             |

SITE DEVELOPMENT PLAN

SDP 1.2