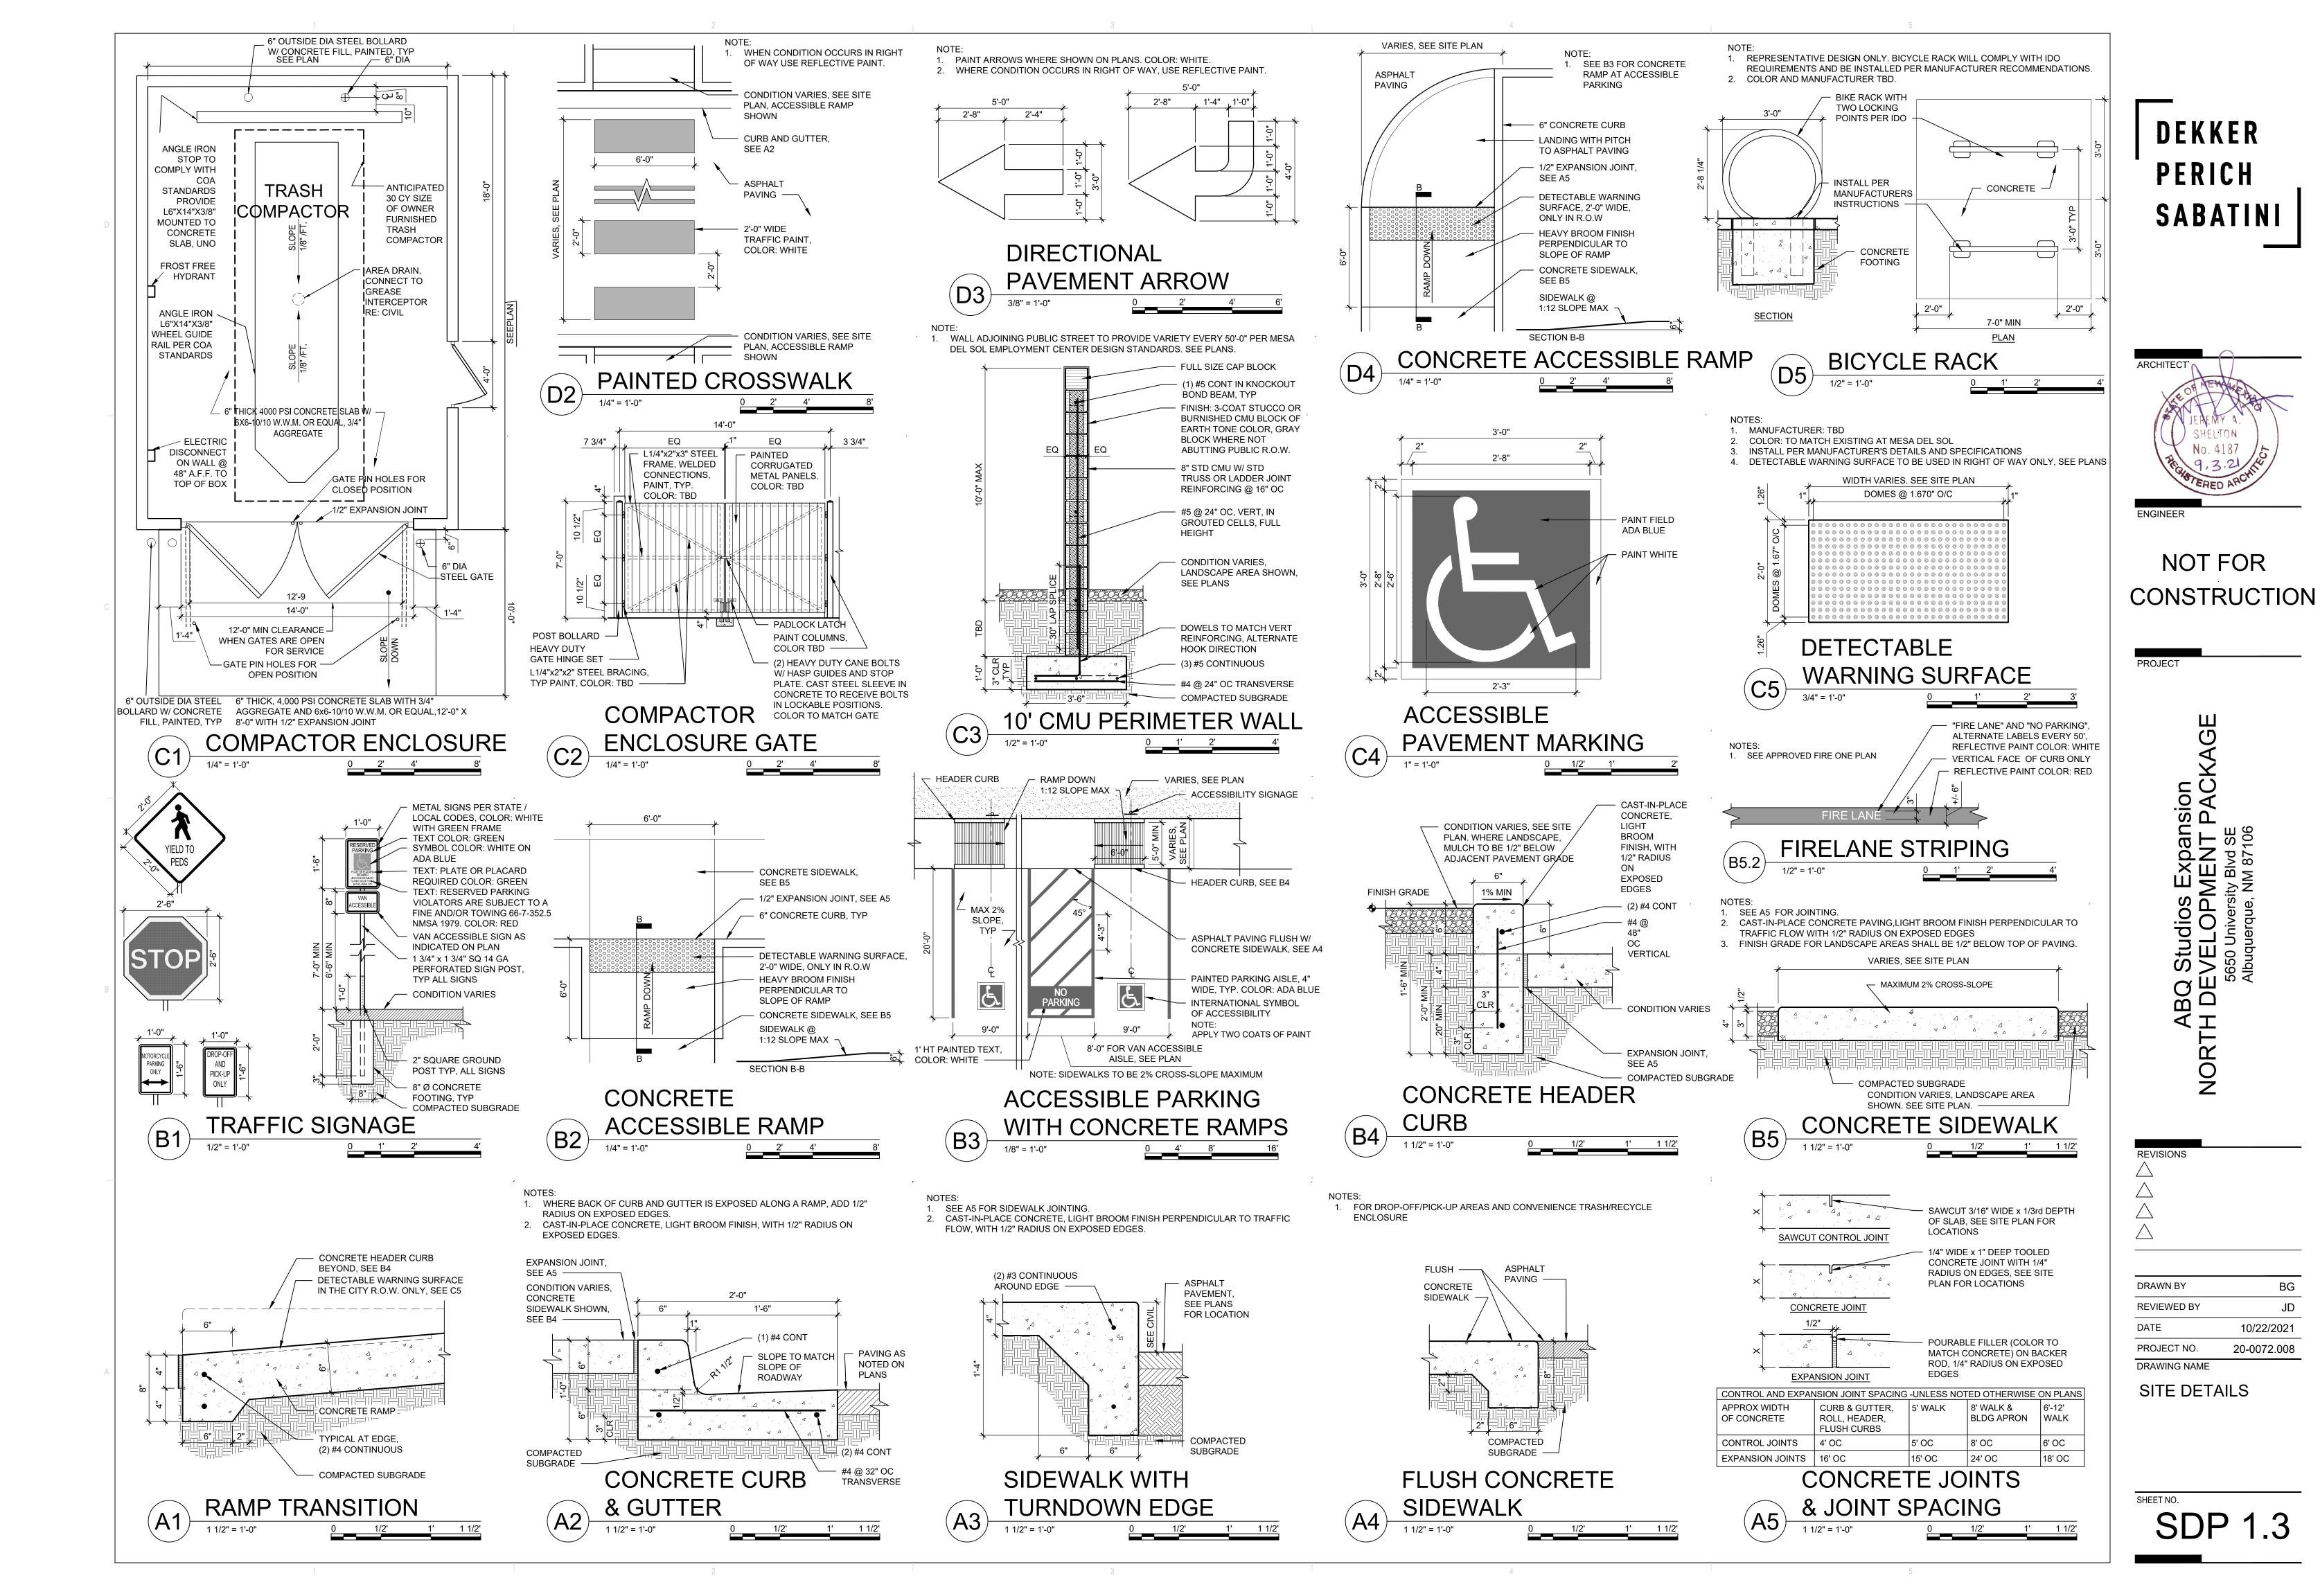

12 CONCRETE ACCESSIBLE RAMP, SEE D4 AND B2/SDP 1.3
13 CONCRETE CURB AND GUTTER, SEE A2/SDP 1.3
14 CONCRETE SIDEWALK, SEE B5/SDP 1.3
15 DETECTABLE WARNING SURFACE IN PUBLIC R.O.W, SEE C5/SDP

1.3
 16 ASPHALT TRAIL, 12`-0" WIDTH
 17 ASPHALT MARKINGS: DIRECTIONAL PAVEMENT ARROW, COLOR:

ASPHALT MARKINGS: PARKING STRIPING, COLOR: WHITE
ASPHALT MARKINGS: STOP BAR, COLOR: WHITE
ASPHALT MARKINGS: PAINTED CROSSWALK, COLOR: WHITE, SEE

D2/SDP 1.3
21 ASPHALT MARKINGS: STRIPING, COLOR: WHITE
22 ASPHALT PAVING

FIRE LANE STRIPING, COLOR: RED, SEE B5.2/SDP 1.3
 CMU WALL WITH STUCCO FINISH, 10` HEIGHT, COLOR: MATCH EXISTING, SEE C3/SDP 1.3

CMU WALL WITH INTEGRAL COLOR, 10` HEIGHT, SEE C3/SDP 1.3
ENTRANCE OVERHEAD GATE SIGN TO MATCH EXISTING
GUARD BOOTH ON CONCRETE PAD

28 GUARD ARM GATE
29 SITE SIGNAGE: STOP SIGN, SEE B1/SDP 1.3

WHITE, SEE D3/SDP 1.3

SITE SIGNAGE: ACCESSIBLE PARKING, SEE B1/SDP 1.3
SITE SIGNAGE: VAN ACCESSIBLE PARKING, SEE B1/SDP 1.3
SITE SIGNAGE: MOTORCYCLE PARKING ONLY, SEE B1/SDP 1.3

33 SITE SIGNAGE: YIELD TO PEDESTRIANS/BIKE, SEE B1/SDP 1.3
34 SITE SIGNAGE: DROP OFF AND PICK UP ONLY, SEE B1/SDP 1.3
35 BICYCLE RACK, SEE D5/SDP 1.3
36 NOT USED

EV CHARGING STATION WITH TWO PORTS, CONCRETE PAD AND PROTECTIVE BOLLARDS
 COMPACTOR IN ENCLOSURE TO COMPLY WITH IDO/SOLID WASTE