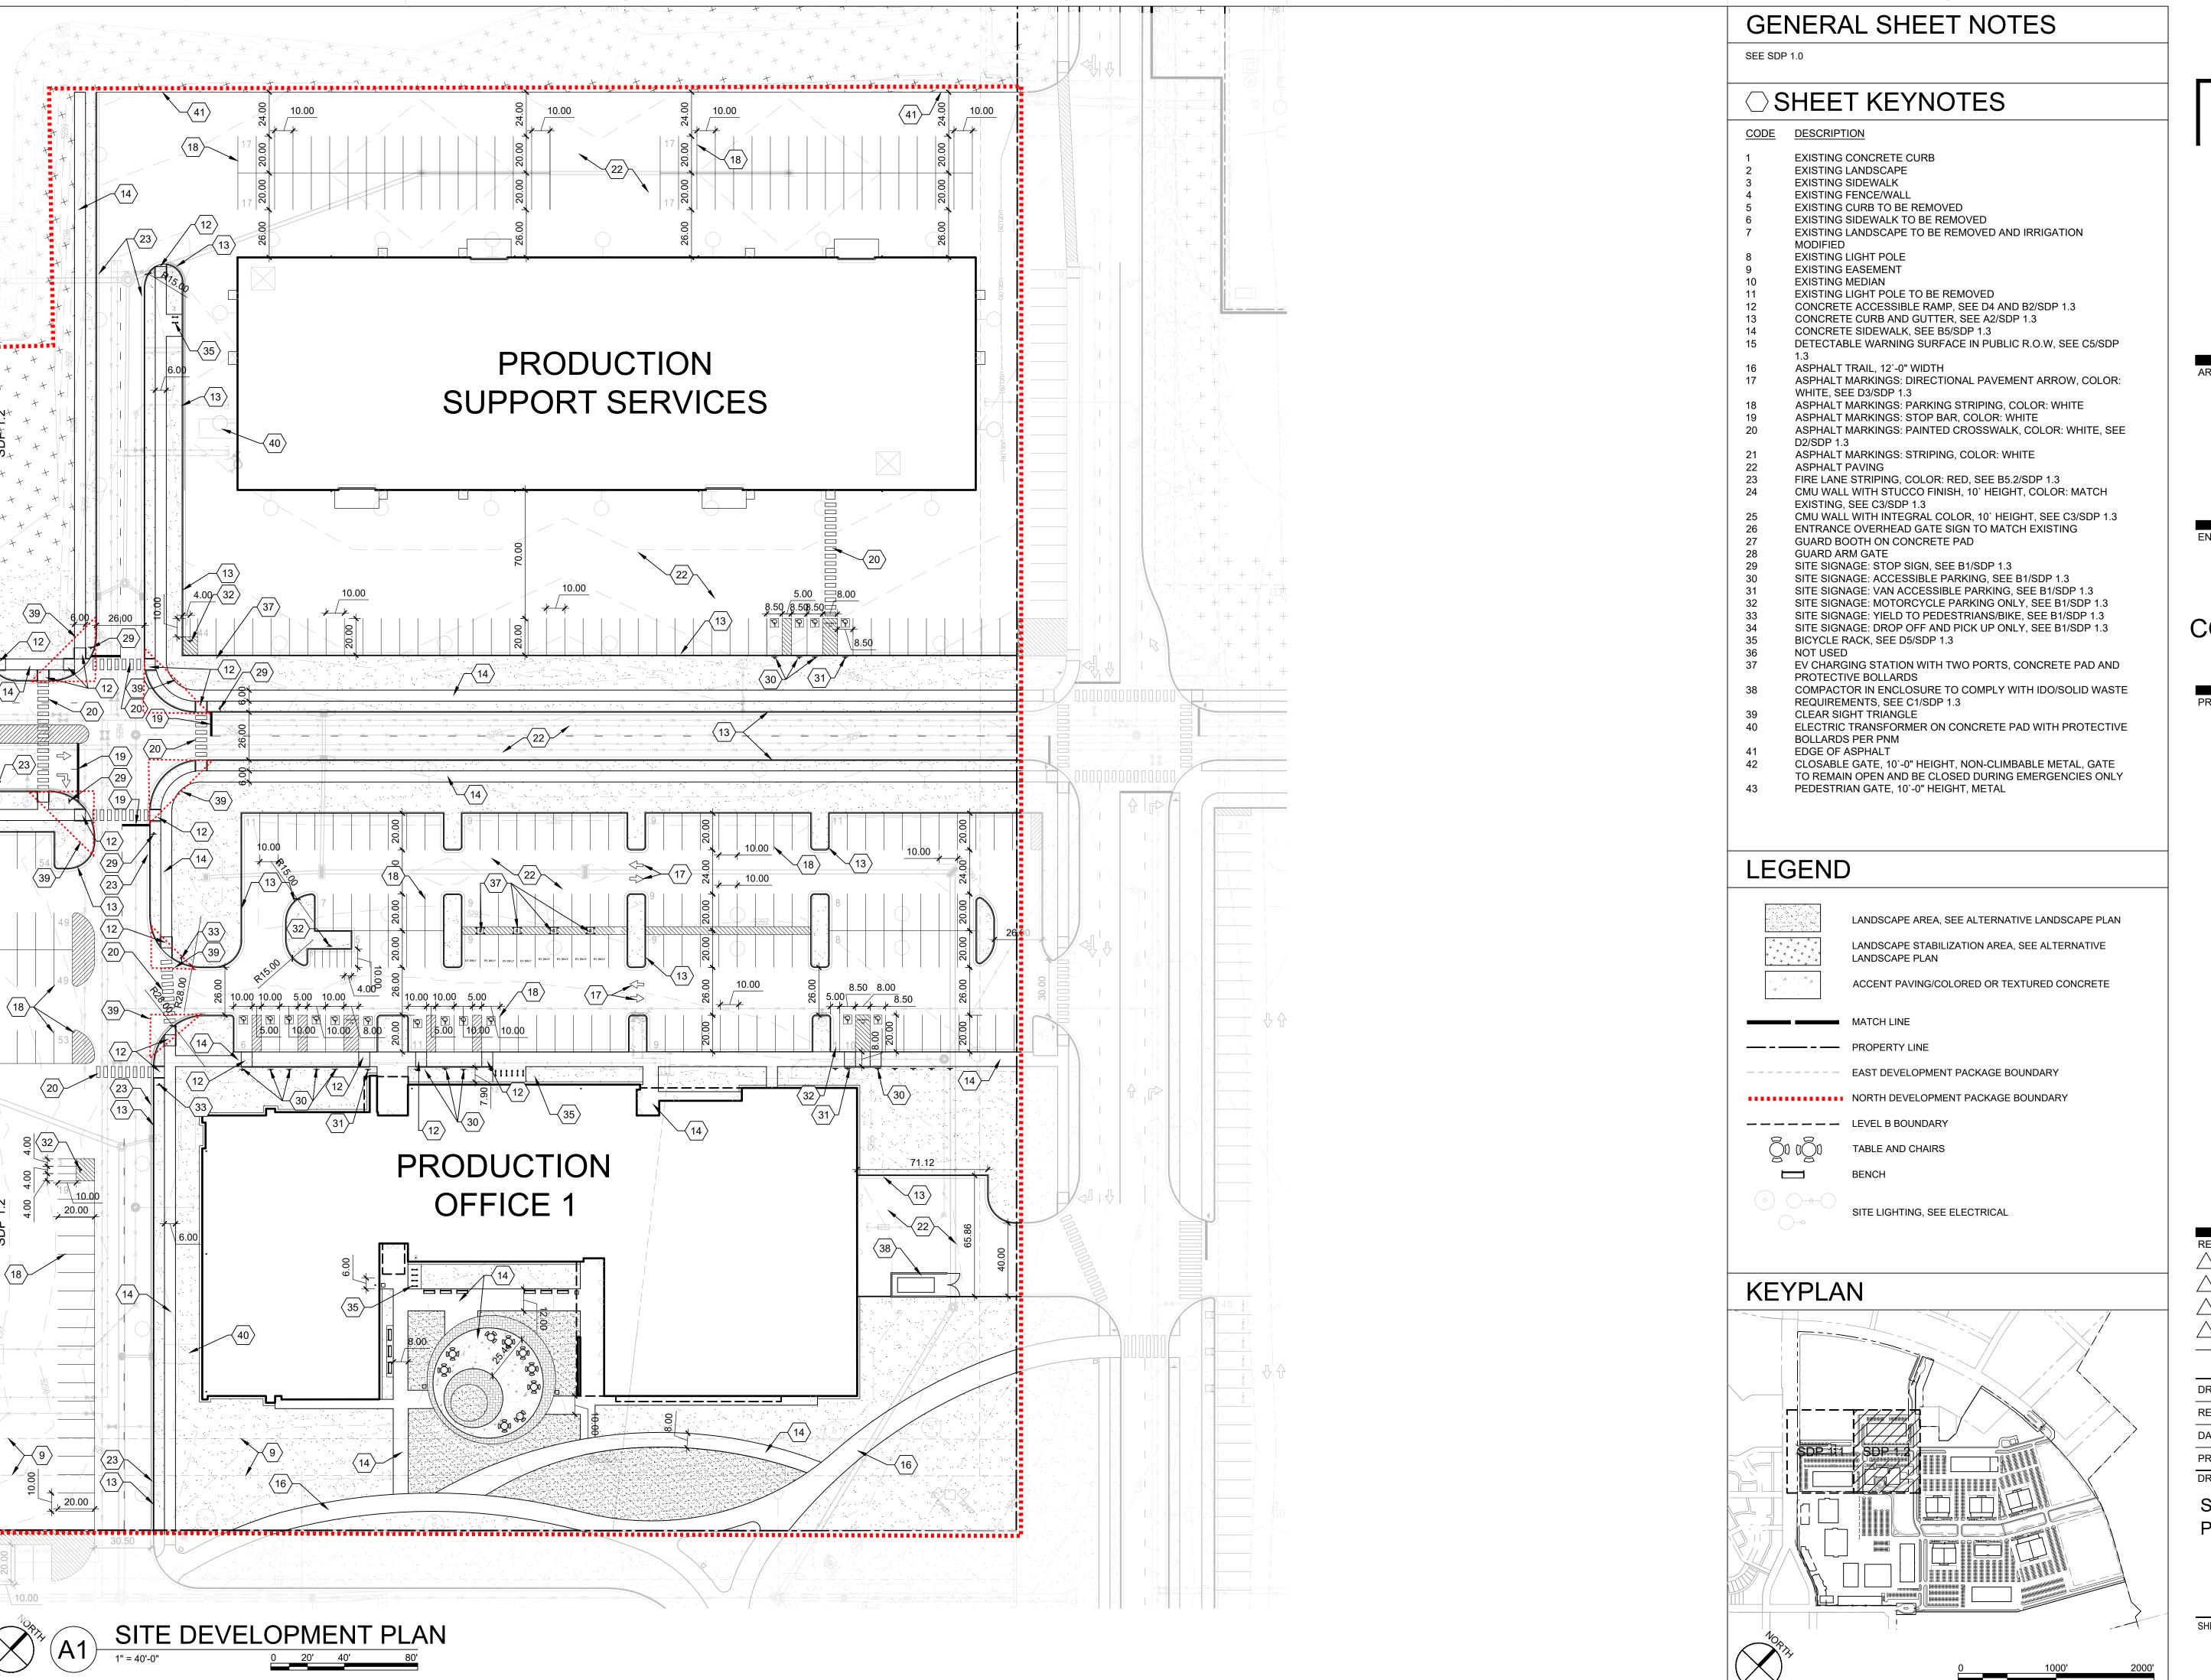

#### GENERAL SHEET NOTES

SEE SDP

#### ○ SHEET KEYNOTES

CODE DESCRIPTION

1 EXISTING CONCRETE CURB
2 EXISTING LANDSCAPE
3 EXISTING SIDEWALK
4 EXISTING FENCE/WALL
5 EXISTING CURB TO BE REMOVED
6 EXISTING SIDEWALK TO BE REMOVED
7 EXISTING LANDSCAPE TO BE REMOVED AND IRRIGATION MODIFIED
8 EXISTING LIGHT POLE
9 EXISTING EASEMENT
10 EXISTING MEDIAN
11 EXISTING LIGHT POLE TO BE REMOVED

12 CONCRETE ACCESSIBLE RAMP, SEE D4 AND B2/SDP 1.3
13 CONCRETE CURB AND GUTTER, SEE A2/SDP 1.3
14 CONCRETE SIDEWALK, SEE B5/SDP 1.3
15 DETECTABLE WARNING SURFACE IN PUBLIC R.O.W, SEE C5/SDP

1.3
 16 ASPHALT TRAIL, 12`-0" WIDTH
 17 ASPHALT MARKINGS: DIRECTIONAL PAVEMENT ARROW, COLOR:

ASPHALT MARKINGS: PARKING STRIPING, COLOR: WHITE
ASPHALT MARKINGS: STOP BAR, COLOR: WHITE
ASPHALT MARKINGS: PAINTED CROSSWALK, COLOR: WHITE, SEE

D2/SDP 1.3
21 ASPHALT MARKINGS: STRIPING, COLOR: WHITE
22 ASPHALT PAVING

FIRE LANE STRIPING, COLOR: RED, SEE B5.2/SDP 1.3
 CMU WALL WITH STUCCO FINISH, 10` HEIGHT, COLOR: MATCH EXISTING, SEE C3/SDP 1.3

CMU WALL WITH INTEGRAL COLOR, 10` HEIGHT, SEE C3/SDP 1.3
ENTRANCE OVERHEAD GATE SIGN TO MATCH EXISTING
GUARD BOOTH ON CONCRETE PAD

28 GUARD ARM GATE
29 SITE SIGNAGE: STOP SIGN, SEE B1/SDP 1.3

WHITE, SEE D3/SDP 1.3

SITE SIGNAGE: ACCESSIBLE PARKING, SEE B1/SDP 1.3
SITE SIGNAGE: VAN ACCESSIBLE PARKING, SEE B1/SDP 1.3
SITE SIGNAGE: MOTORCYCLE PARKING ONLY, SEE B1/SDP 1.3

33 SITE SIGNAGE: YIELD TO PEDESTRIANS/BIKE, SEE B1/SDP 1.3
34 SITE SIGNAGE: DROP OFF AND PICK UP ONLY, SEE B1/SDP 1.3
35 BICYCLE RACK, SEE D5/SDP 1.3
36 NOT USED

EV CHARGING STATION WITH TWO PORTS, CONCRETE PAD AND PROTECTIVE BOLLARDS
 COMPACTOR IN ENCLOSURE TO COMPLY WITH IDO/SOLID WASTE

REQUIREMENTS, SEE C1/SDP 1.3

CLEAR SIGHT TRIANGLE

ELECTRIC TRANSFORMER ON CONCRETE PAD WITH PROTECTIVE

BOLLARDS PER PNM

41 EDGE OF ASPHALT

42 CLOSARIE CATE 10: 0" HEIGHT NON CLIMBARIE METAL CATE

42 CLOSABLE GATE, 10`-0" HEIGHT, NON-CLIMBABLE METAL, GATE TO REMAIN OPEN AND BE CLOSED DURING EMERGENCIES ONLY PEDESTRIAN GATE, 10`-0" HEIGHT, METAL

#### **LEGEND**

LANDSCAPE AREA, SEE ALTERNATIVE LANDSCAPE PLAN

LANDSCAPE STABILIZATION AREA, SEE ALTERNATIVE

LANDSCAPE PLAN

ACCENT PAVING/COLORED OR TEXTURED CONCRETE

PROPERTY LINE

----- EAST DEVELOPMENT PACKAGE BOUNDARY

NORTH DEVELOPMENT PACKAGE BOUNDARY

TABLE AND CHAIRS

**∃** BENC

SITE LIGHTING, SEE ELECTRICAL

#### **KEYPLAN**

SITE DEVELOPMENT PLAN

SDP 1.1