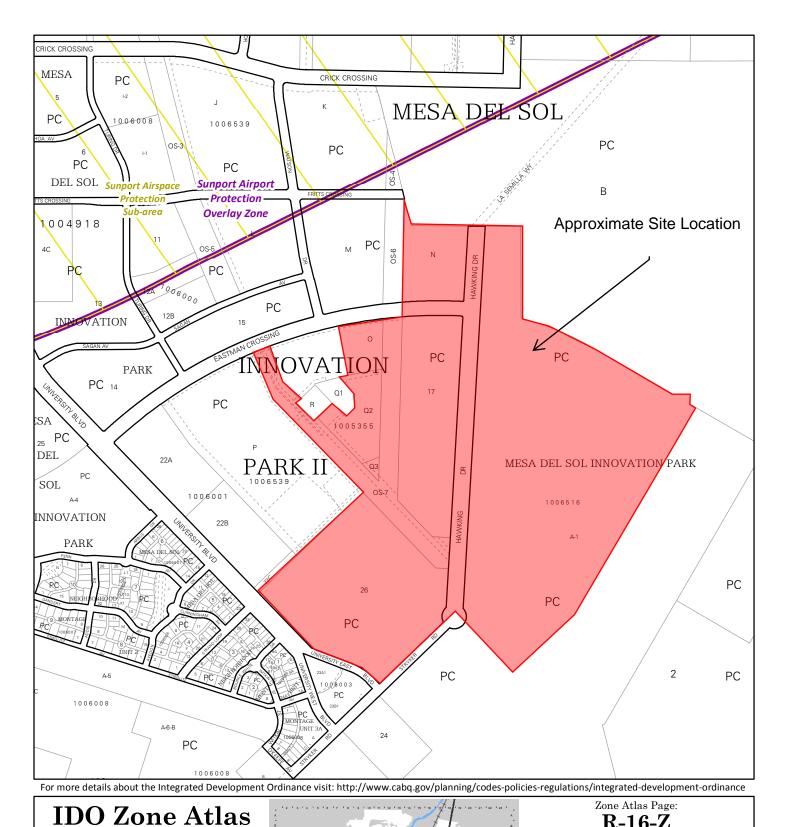

FORM S3

Page 2 of 2

May 2018

R-16-Z

Easement

Petroglyph National Monument

Areas Outside of City Limits

Airport Protection Overlay (APO) Zone

IDO Zoning information as of May 17, 2018

The Zone Districts and Overlay Zones
are established by the
Integrated Development Ordinance (IDO).

August 12, 2021

RE: Mesa del Sol, Tracts 22-A, 22-B, 22-C, P, OS-7, O, Q-1, Q-2, 17, 26, A-1-A-1