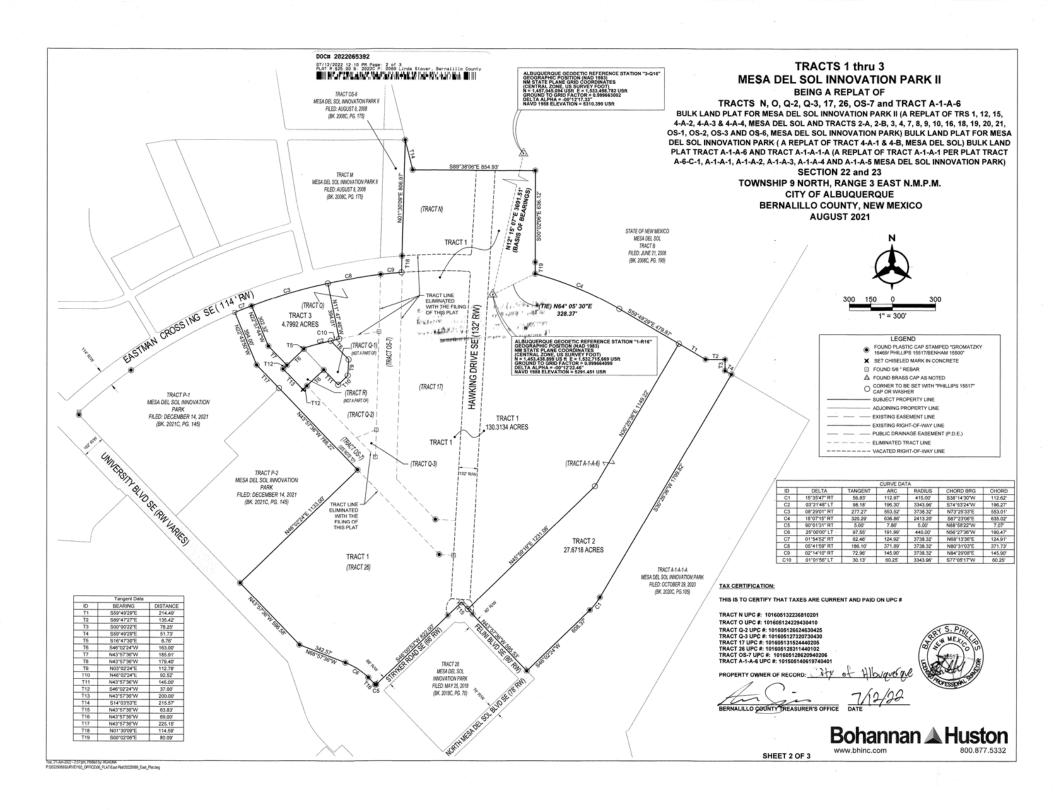

#### **PUBLIC UTILITY EASEMENTS**

PUBLIC UTILITY EASEMENTS shown on this plat are granted for the common and joint use of:

- Public Service Company of New Mexico ("PNN"), a New Mexico corporation, (PNM Electric) for installation, maintenance, and service of overhead and underground electrical lines, transformers, and other equipment and related facilities reasonably necessary to provide
- B. New Mexico Gas Company for installation, maintenance, and service of natural gas lines, valves and other equipment and facilities reasonably necessary to provide natural gas.
- C. Qwest Corporation d/b/a CenturyLink QC for the installation, maintenance, and service of such lines, cable, and other related equipment and facilities reasonably necessary to vide communication services.
- D. Cable TV for the installation, maintenance, and service of such lines, cable, and other related equipment and facilities reasonably necessary to provide Cable services.

Included, is the right to build, rebuild, construct, reconstruct, locate, relocate, change, remove, replace, modify, renew, operate and maintain facilities for purposes described above, together with free access to, from, and over said easements, with the right and privilege of going upon, over and across adjoining lands of Grantor for the purposes set forth herein and with the right to utilize the right of way and easement to extend services. to customers of Grantee, including sufficient working area space for electric transformers, with the right and privilege to trim and remove trees, shrubs or bushes which interfere with the purposes set forth herein. No building, sign, pool (above ground or subsurface), hot tub, concrete or wood pool decking, or other structure shall be erected or constructed on and contrains of word poor decours, or when stockers are as each essements, nor shall any well be drilled or operated thereon. Property owners shall be solely responsible for correcting any violations of National Electrical Safety Code by construction of pools, decking, or any structures adjacent to or near essements shown on

Easements for electric transformer/switchgears, as installed, shall extend ten (10) feet in front of transformer/switchgear doors and five (5) feet on each side.

In approving this plat, Public Service Company of New Mexico (PNM), New Mexico Gas Company (NMGC) and Qwest Corporation D/B/A CenturyLink (QWEST) did not conduct a Title Search of the properties shown hereon. Consequently, PNM, NMGC and QWEST do not waive or release any easement or easement rights which may have been granted by prior plat, replat or other document and which are not shown on this plat.

#### NOTES

- Tract is subject to Flood Zone X as designated on FIRM Map 35001C0555H, revised August 16, 2012.

  Date of Survey: July-August, 2021.

  Basis of Searing is the inverse between City of Albuquerque Control Stations "1\_R16" having NM NAD 83 State Plane
  Grid Coordinates Central Zone: N=1,453,438.898 and E=1,532,716.898 and "3\_Q16" having NM NAD 83 State Plane
  Grid Coordinates Central Zone: N=1,457,046,094 and E=1,532,716.898 and "3\_Q16" having NM NAD 83 State Plane
  Grid Coordinates Central Zone: N=1,457,046,094 and E=1,532,716.898 and 73\_Q179.17910"E.
- Distances are ground distances "US SURVEY FOOT".
  Record Bearings and distances are the same as shown on plats referenced hereon.
- Present to Section 14-14-4-70th City of Absquerque Code of Ordinances, "no property within the area of this Plat shall dairy time be subject to a deer restriction, coverant, or binding agreement prohibing solar collectors from being installed on buildings or exceted on the lots of percels within the area of proposed Plat. The foregoing requirement shall be a condition to approval of this plat".
- All corners created with this plat will be monumented with a #5 rebar and plastic survey cap stamped "PHILLIPS PS 15517" or neil and washer stamped "PHILLIPS PS 15517".