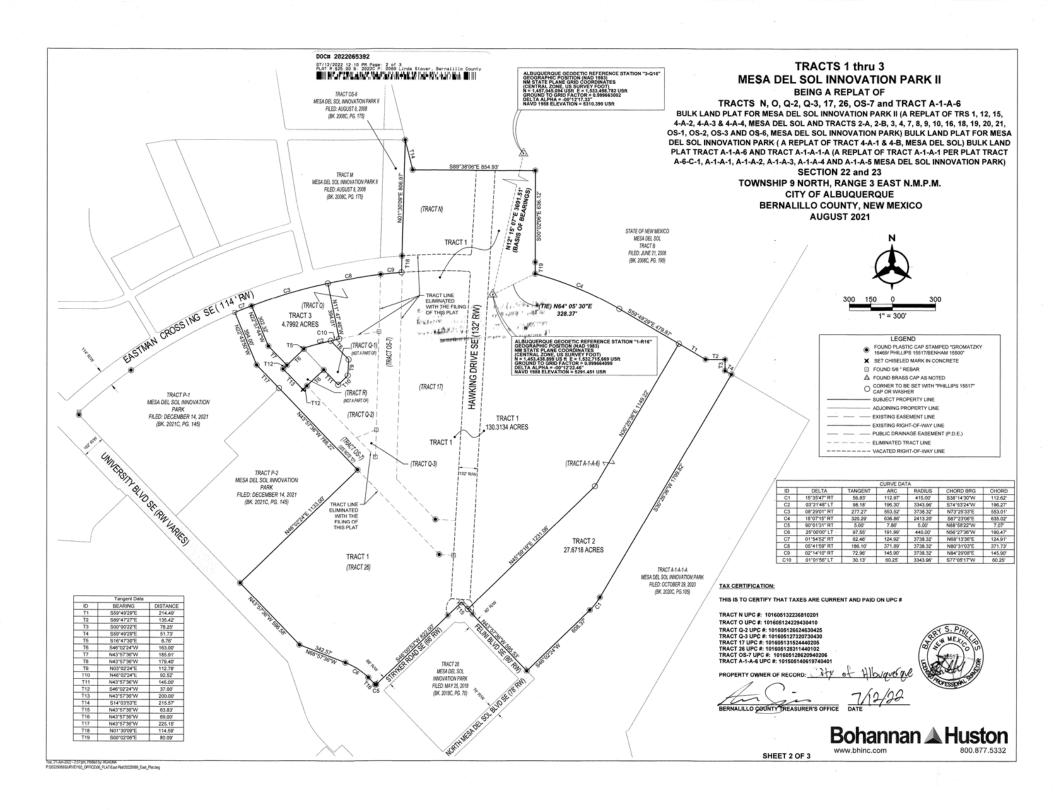

#### **PUBLIC UTILITY EASEMENTS**

PUBLIC UTILITY EASEMENTS shown on this plat are granted for the common and joint use of:

- Public Service Company of New Mexico ("PNN"), a New Mexico corporation, (PNM Electric) for installation, maintenance, and service of overhead and underground electrical lines, transformers, and other equipment and related facilities reasonably necessary to provide
- B. New Mexico Gas Company for installation, maintenance, and service of natural gas lines, valves and other equipment and facilities reasonably necessary to provide natural gas.
- C. Qwest Corporation d/b/a CenturyLink QC for the installation, maintenance, and service of such lines, cable, and other related equipment and facilities reasonably necessary to vide communication services.
- D. Cable TV for the installation, maintenance, and service of such lines, cable, and other related equipment and facilities reasonably necessary to provide Cable services.

Included, is the right to build, rebuild, construct, reconstruct, locate, relocate, change, remove, replace, modify, renew, operate and maintain facilities for purposes described above, together with free access to, from, and over said easements, with the right and privilege of going upon, over and across adjoining lands of Grantor for the purposes set forth herein and with the right to utilize the right of way and easement to extend services. to customers of Grantee, including sufficient working area space for electric transformers, with the right and privilege to trim and remove trees, shrubs or bushes which interfere with the purposes set forth herein. No building, sign, pool (above ground or subsurface), hot tub, concrete or wood pool decking, or other structure shall be erected or constructed on and contrains of word poor decoracy, or when stored shade an extracted an obstacled and send essements, nor shall any well be drilled or operated thereon. Property owners shall be solely responsible for correcting any violations of National Electrical Safety Code by construction of pools, decking, or any structures adjacent to or near essements shown on

Easements for electric transformer/switchgears, as installed, shall extend ten (10) feet in front of transformer/switchgear doors and five (5) feet on each side.

In approving this plat, Public Service Company of New Mexico (PNM), New Mexico Gas Company (NMGC) and Qwest Corporation D/B/A CenturyLink (QWEST) did not conduct a Title Search of the properties shown hereon. Consequently, PNM, NMGC and QWEST do not waive or release any easement or easement rights which may have been granted by prior plat, replat or other document and which are not shown on this plat.