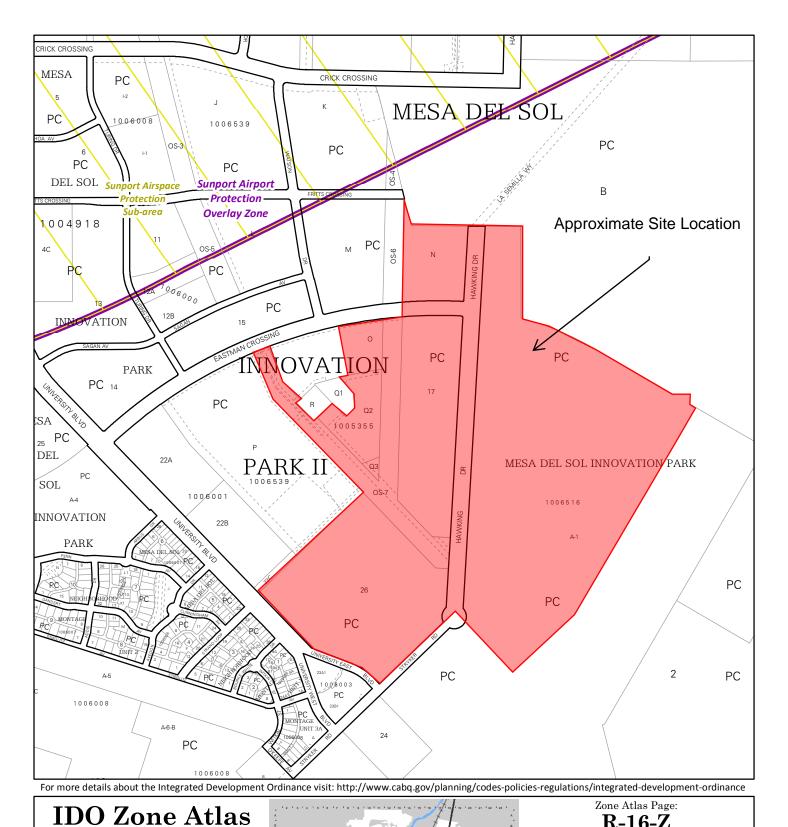

# DEVELOPMENT FACILITATION TEAM (DFT) APPLICATIONS

Effective 11/16/2023

| Please check the appropriate box(es) and refer to supplemental forms for submittal requirements. All fees must be paid at the time of application.  |                                 |                                            |                                     |  |  |
|-----------------------------------------------------------------------------------------------------------------------------------------------------|---------------------------------|--------------------------------------------|-------------------------------------|--|--|
| MISCELLANEOUS APPLICATION                                                                                                                           | 48                              | Extension of Infrastructure Lis            | st or IIA (Form S3)                 |  |  |
| ☐ Site Plan Administrative DFT (Forms SP & P2)                                                                                                      |                                 | PR                                         | E-APPLICATIONS                      |  |  |
| ☐ Final EPC Sign-off for Master Development/Site Pla                                                                                                | ans - EPC (Form P2)             | ☐ Sketch Plat Review and Comr              | ment (Form S3)                      |  |  |
| ☐ Infrastructure List or Amendment to Infrastructure L                                                                                              | ist (Form S3)                   | ☐ Sketch Plan Review and Com               | nment (Form S3)                     |  |  |
| ☐ Temporary Deferral of S/W (Form S3)                                                                                                               |                                 |                                            | APPEAL                              |  |  |
| ☐ Extension of IIA: Temp. Def. of S/W (Form S3)                                                                                                     |                                 | ☐ Decision of Site Plan Administ           | trative DFT (Form A)                |  |  |
| BRIEF DESCRIPTION OF REQUEST                                                                                                                        |                                 |                                            |                                     |  |  |
| 1st IIA extension for CPN 393589                                                                                                                    |                                 |                                            |                                     |  |  |
| 13t II/ CALCIISION IOI OI 14 000000                                                                                                                 |                                 |                                            |                                     |  |  |
|                                                                                                                                                     |                                 |                                            |                                     |  |  |
|                                                                                                                                                     |                                 |                                            |                                     |  |  |
|                                                                                                                                                     |                                 |                                            |                                     |  |  |
|                                                                                                                                                     |                                 |                                            |                                     |  |  |
|                                                                                                                                                     |                                 |                                            |                                     |  |  |
| APPLICATION INFORMATION                                                                                                                             |                                 |                                            |                                     |  |  |
| Applicant/Owner: SC3 Development                                                                                                                    |                                 |                                            | Phone: (505)681-9932                |  |  |
| Address: 4020 Vassar Dr. NE, Suite H                                                                                                                |                                 |                                            | Email: steve@sc3intl.com            |  |  |
| City: Albuquerque                                                                                                                                   |                                 | State: NM                                  | Zip: 87107                          |  |  |
| Professional/Agent (if any): Bohannan Huston, Inc.                                                                                                  | . (Michael Balaskovit           | ts, PE)                                    | Phone: (505)823-1000                |  |  |
| Address: 7500 Jefferson St. NE                                                                                                                      |                                 |                                            | Email: mbalaskovits@bhinc.com       |  |  |
| City: Albuquerque                                                                                                                                   |                                 | State: NM                                  | Zip: 87109                          |  |  |
| Proprietary Interest in Site:                                                                                                                       |                                 | List <u>all</u> owners:                    |                                     |  |  |
| SITE INFORMATION (Accuracy of the existing legal                                                                                                    | I description is crucia         | <u>II</u> ! Attach a separate sheet if nec | essary.)                            |  |  |
| Lot or Tract No.: Tracts 1 thru 3                                                                                                                   |                                 | Block:                                     | Unit:                               |  |  |
| Subdivision/Addition: Mesa del Sol Innovation Pa                                                                                                    |                                 | MRGCD Map No.:                             | UPC Code: 101605133522440402        |  |  |
| Zone Atlas Page(s): R-16-Z                                                                                                                          | Existing Zoning: PC             |                                            | Proposed Zoning PC                  |  |  |
| # of Existing Lots: N/A                                                                                                                             | # of Proposed Lots: N           | I/A                                        | Total Area of Site (Acres): 130.314 |  |  |
| LOCATION OF PROPERTY BY STREETS                                                                                                                     | 1                               |                                            |                                     |  |  |
| Site Address/Street: University Blvd SE ABQ                                                                                                         | <u>'</u>                        | <u> </u>                                   | d: University Blvd SE               |  |  |
| CASE HISTORY (List any current or prior project a                                                                                                   | nd case number(s) tha           | at may be relevant to your reque           | st.)                                |  |  |
| PR-2019-002964, PR-2020-004180, F                                                                                                                   | PR-2021-005573                  | 3, PR-2021-005684, PR                      | -2022-007805, and                   |  |  |
| PR-2023-008498                                                                                                                                      |                                 |                                            |                                     |  |  |
| I certify that the information I have included here and sent in the required notice was complete, true, and accurate to the extent of my knowledge. |                                 |                                            |                                     |  |  |
| Signature: Mrew-                                                                                                                                    | Signature: Date: March 13, 2024 |                                            |                                     |  |  |
| Printed Name: Michael Balaskovits, PE □ Applicant or ■ Agent                                                                                        |                                 |                                            |                                     |  |  |