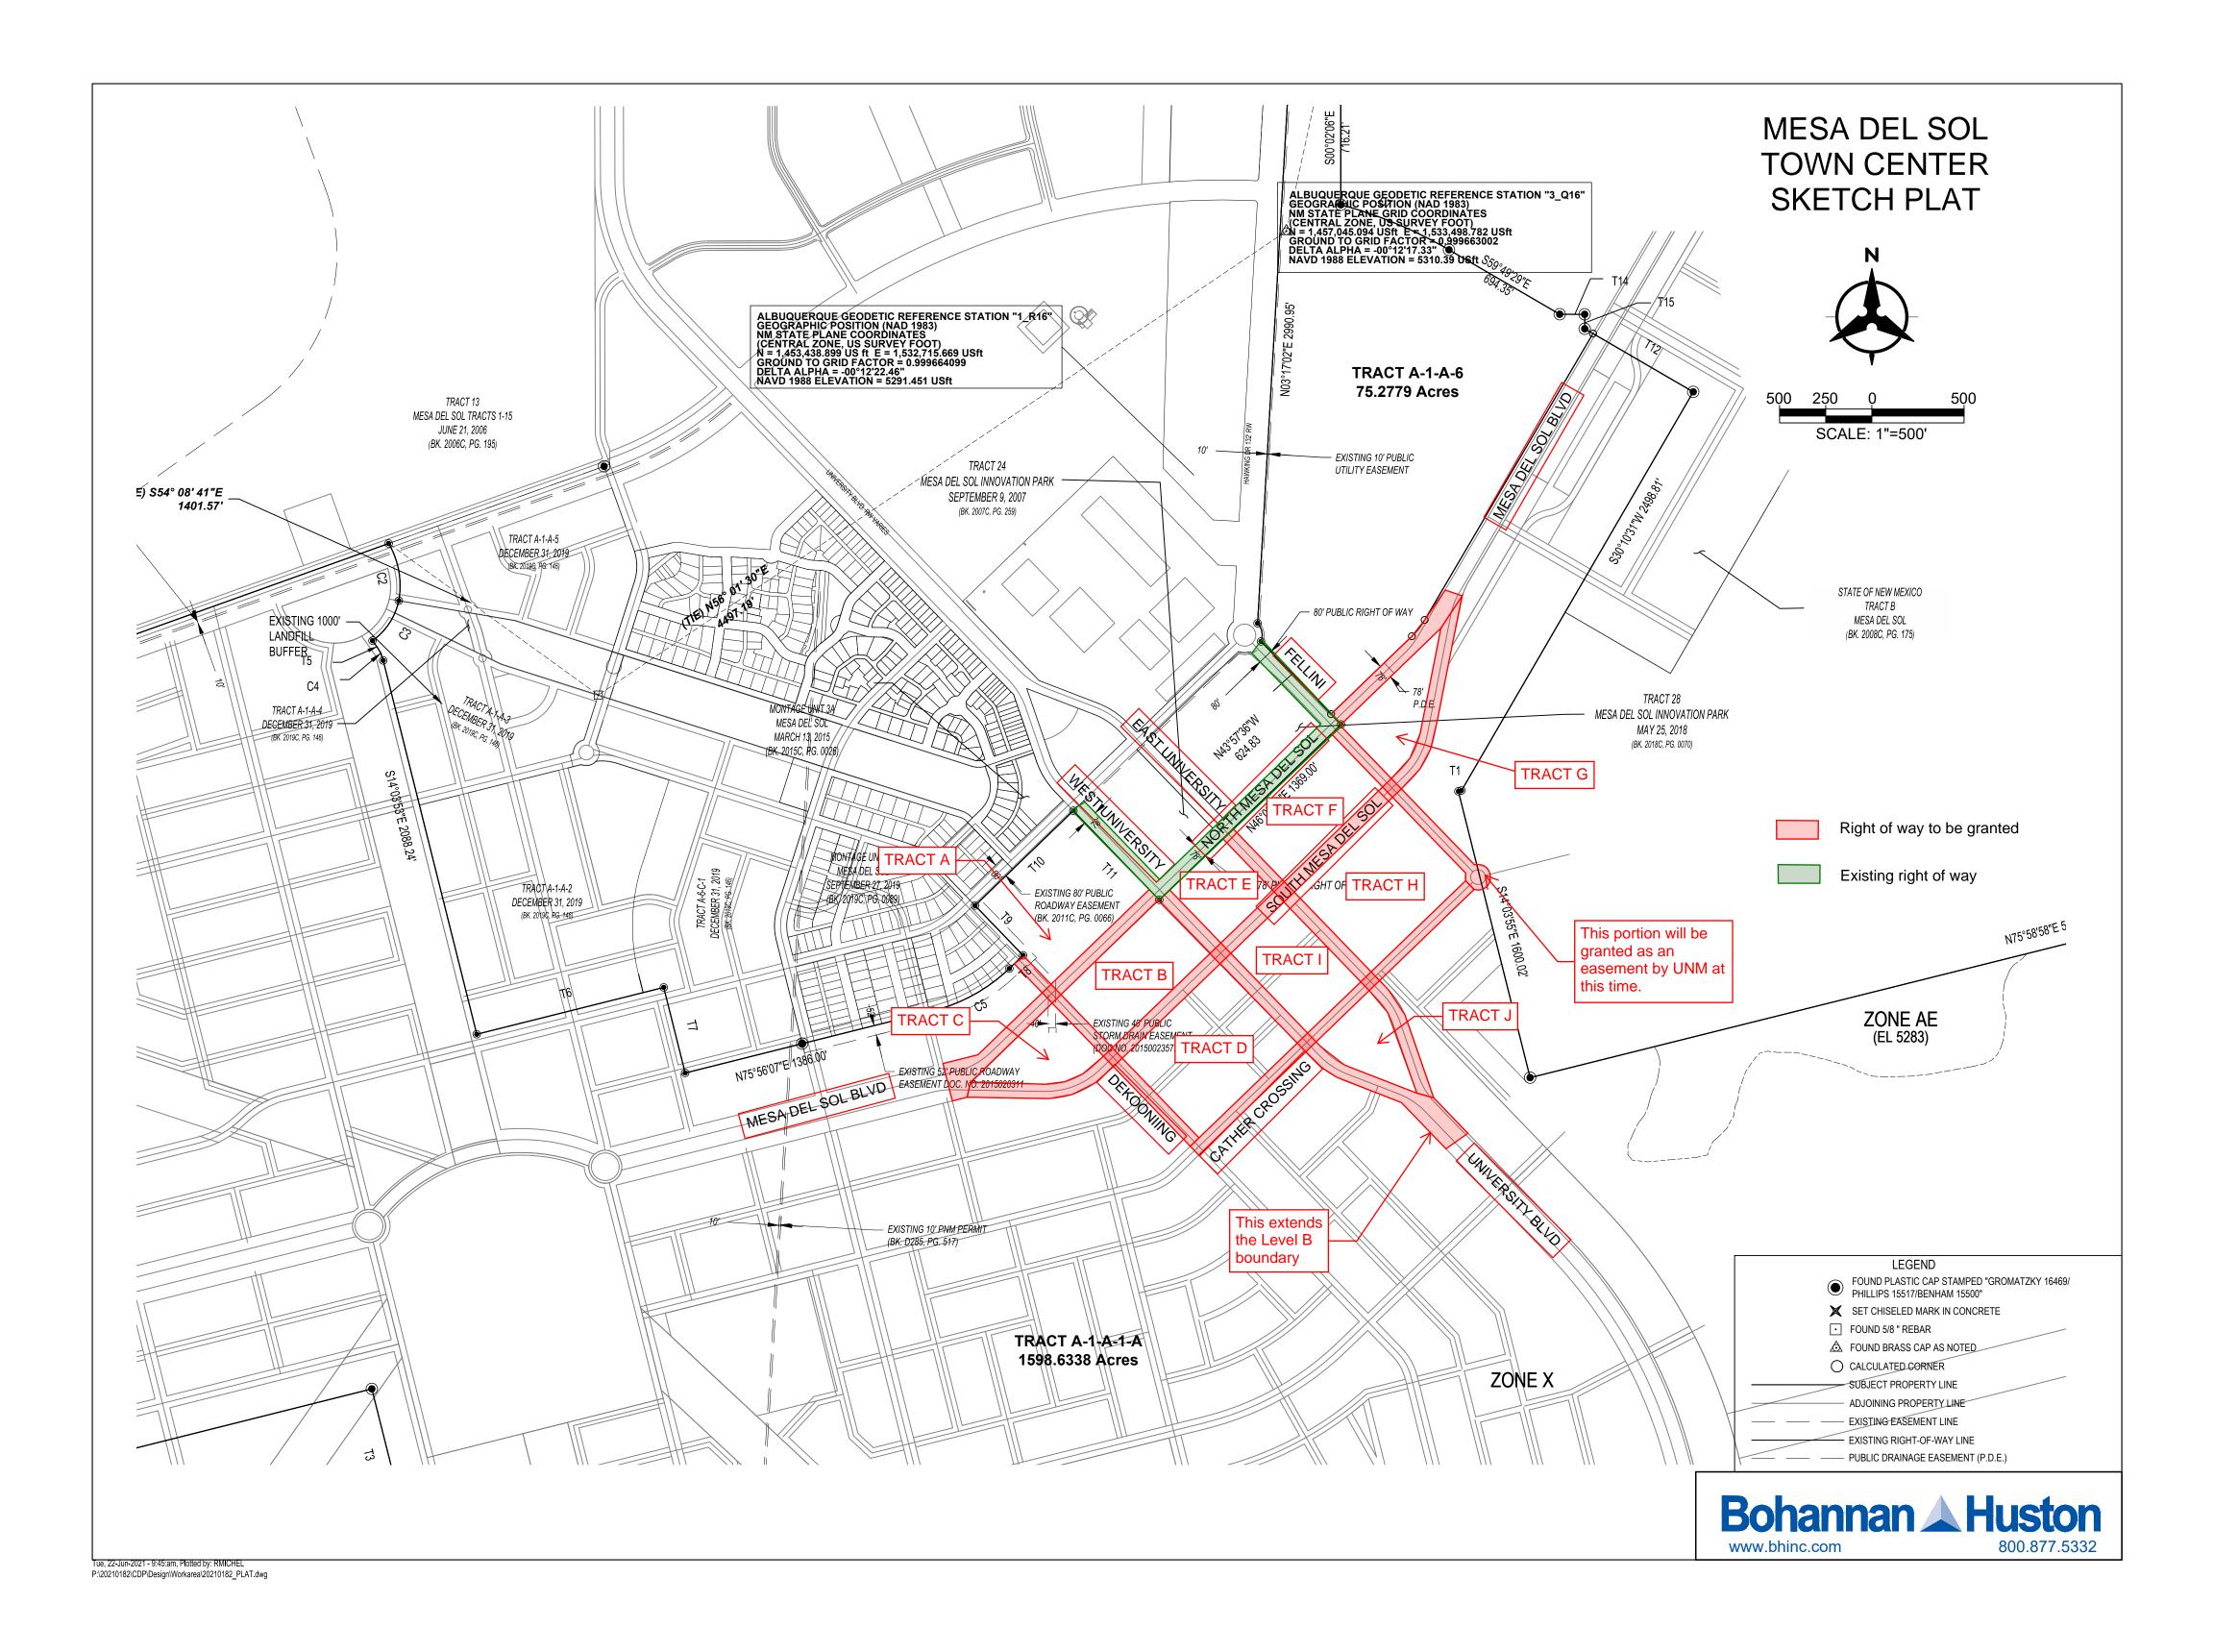

## **DEVELOPMENT REVIEW BOARD APPLICATION**

| SUBDIVISIONS       □ Final Sign off of EPC Site Plan(s) (Form P2)         □ Major - Preliminary Plat (Form P1)       □ Amendment to Site Plan (Form P2)       □ Vacation of Public Right-of-way (Form V)         □ Minor - Preliminary/Final Plat (Form S2)       MISCELLANEOUS APPLICATIONS       □ Vacation of Public Easement(s) DRB (Form V)         □ Major - Final Plat (Form S1)       □ Extension of Infrastructure List or IIA (Form S1)       □ Vacation of Private Easement(s) (Form V)         □ Amendment to Preliminary Plat (Form S2)       □ Minor Amendment to Infrastructure List (Form S2)       PRE-APPLICATIONS |  |  |  |
|--------------------------------------------------------------------------------------------------------------------------------------------------------------------------------------------------------------------------------------------------------------------------------------------------------------------------------------------------------------------------------------------------------------------------------------------------------------------------------------------------------------------------------------------------------------------------------------------------------------------------------------|--|--|--|
| □ Minor – Preliminary/Final Plat (Form S2)  MISCELLANEOUS APPLICATIONS  □ Vacation of Public Easement(s) DRB (Form V)  □ Major - Final Plat (Form S1)  □ Extension of Infrastructure List or IIA (Form S1)  □ Vacation of Private Easement(s) (Form V)                                                                                                                                                                                                                                                                                                                                                                               |  |  |  |
| □ Major - Final Plat (Form S1) □ Extension of Infrastructure List or IIA (Form S1) □ Vacation of Private Easement(s) (Form V)                                                                                                                                                                                                                                                                                                                                                                                                                                                                                                        |  |  |  |
|                                                                                                                                                                                                                                                                                                                                                                                                                                                                                                                                                                                                                                      |  |  |  |
| □ Amendment to Preliminary Plat (Form S2) □ Minor Amendment to Infrastructure List (Form S2) PRE-APPLICATIONS                                                                                                                                                                                                                                                                                                                                                                                                                                                                                                                        |  |  |  |
|                                                                                                                                                                                                                                                                                                                                                                                                                                                                                                                                                                                                                                      |  |  |  |
| ☐ Extension of Preliminary Plat (FormS1) ☐ Temporary Deferral of S/W (Form V2) ☐ Sketch Plat Review and Comment (Form S2)                                                                                                                                                                                                                                                                                                                                                                                                                                                                                                            |  |  |  |
| ☐ Sidewalk Waiver (Form V2)                                                                                                                                                                                                                                                                                                                                                                                                                                                                                                                                                                                                          |  |  |  |
| SITE PLANS                                                                                                                                                                                                                                                                                                                                                                                                                                                                                                                                                                                                                           |  |  |  |
| □ DRB Site Plan (Form P2) □ Waiver to DPM (Form V2) □ Decision of DRB (Form A)                                                                                                                                                                                                                                                                                                                                                                                                                                                                                                                                                       |  |  |  |
| BRIEF DESCRIPTION OF REQUEST                                                                                                                                                                                                                                                                                                                                                                                                                                                                                                                                                                                                         |  |  |  |
| Sketch Plat for the re-plat of Tract A-1-A-1-A to dedicate right of way for Mesa del Sol Town Center.                                                                                                                                                                                                                                                                                                                                                                                                                                                                                                                                |  |  |  |
|                                                                                                                                                                                                                                                                                                                                                                                                                                                                                                                                                                                                                                      |  |  |  |
|                                                                                                                                                                                                                                                                                                                                                                                                                                                                                                                                                                                                                                      |  |  |  |
| APPLICATION INFORMATION                                                                                                                                                                                                                                                                                                                                                                                                                                                                                                                                                                                                              |  |  |  |
| Applicant: MDS Investments, LLC Phone:                                                                                                                                                                                                                                                                                                                                                                                                                                                                                                                                                                                               |  |  |  |
| Address: 4020 Vassar Dr. NE Email:                                                                                                                                                                                                                                                                                                                                                                                                                                                                                                                                                                                                   |  |  |  |
| City: Albuquerque State: NM Zip: 87107                                                                                                                                                                                                                                                                                                                                                                                                                                                                                                                                                                                               |  |  |  |
| Professional/Agent (if any): Bohannan Huston Inc.  Phone: 505-823-1000                                                                                                                                                                                                                                                                                                                                                                                                                                                                                                                                                               |  |  |  |
| Address: 7500 Jefferson St. NE, Courtyard 2 Email: mbalaskovits@bhinc.com                                                                                                                                                                                                                                                                                                                                                                                                                                                                                                                                                            |  |  |  |
| City: Albuquerque State: NM Zip: 87109                                                                                                                                                                                                                                                                                                                                                                                                                                                                                                                                                                                               |  |  |  |
| Proprietary Interest in Site: Owner  List all owners: MDS Investments, LLC  SITE INFORMATION (Accuracy of the existing legal description is exusial). Attach a congress sheet if recessory.)                                                                                                                                                                                                                                                                                                                                                                                                                                         |  |  |  |
| SITE INFORMATION (Accuracy of the existing legal description is crucial! Attach a separate sheet if necessary.)  Lot or Tract No.: Tract A-1-A-1-A  Block:  Unit:                                                                                                                                                                                                                                                                                                                                                                                                                                                                    |  |  |  |
| Subdivision/Addition: Mesa del Sol Innovation Park  MRGCD Map No.:  UPC Code: 101505026528120101                                                                                                                                                                                                                                                                                                                                                                                                                                                                                                                                     |  |  |  |
| Zone Atlas Page(s): R14-17, S14-17, T15-17 Existing Zoning: PC Proposed Zoning PC                                                                                                                                                                                                                                                                                                                                                                                                                                                                                                                                                    |  |  |  |
| # of Existing Lots: 1 # of Proposed Lots: 11 Total Area of Site (Acres): 1598.6338                                                                                                                                                                                                                                                                                                                                                                                                                                                                                                                                                   |  |  |  |
| LOCATION OF PROPERTY BY STREETS                                                                                                                                                                                                                                                                                                                                                                                                                                                                                                                                                                                                      |  |  |  |
| Site Address/Street: University Blvd. SE Between: Stryker Rd and: University Blvd.                                                                                                                                                                                                                                                                                                                                                                                                                                                                                                                                                   |  |  |  |
| CASE HISTORY (List any current or prior project and case number(s) that may be relevant to your request.)                                                                                                                                                                                                                                                                                                                                                                                                                                                                                                                            |  |  |  |
| 1004260, 1004817, 1004873, 1004075, 1004918, 1006516, 1006539, 1011412, PR-2019-002964, PR-2020-004180                                                                                                                                                                                                                                                                                                                                                                                                                                                                                                                               |  |  |  |
|                                                                                                                                                                                                                                                                                                                                                                                                                                                                                                                                                                                                                                      |  |  |  |
| Signature: Date: 6/22/21                                                                                                                                                                                                                                                                                                                                                                                                                                                                                                                                                                                                             |  |  |  |
| Printed Name: Mike Balaskovits □ Applicant or ■ Agent                                                                                                                                                                                                                                                                                                                                                                                                                                                                                                                                                                                |  |  |  |
| FOR OFFICIAL USE ONLY                                                                                                                                                                                                                                                                                                                                                                                                                                                                                                                                                                                                                |  |  |  |
| Case Numbers Action Fees Case Numbers Action Fees                                                                                                                                                                                                                                                                                                                                                                                                                                                                                                                                                                                    |  |  |  |
|                                                                                                                                                                                                                                                                                                                                                                                                                                                                                                                                                                                                                                      |  |  |  |
|                                                                                                                                                                                                                                                                                                                                                                                                                                                                                                                                                                                                                                      |  |  |  |
|                                                                                                                                                                                                                                                                                                                                                                                                                                                                                                                                                                                                                                      |  |  |  |
| Macting Date:                                                                                                                                                                                                                                                                                                                                                                                                                                                                                                                                                                                                                        |  |  |  |
| Meeting Date: Fee Total:  Staff Signature: Date: Project #                                                                                                                                                                                                                                                                                                                                                                                                                                                                                                                                                                           |  |  |  |

Dear Chairwoman Wolfley,

This letter is to serve as the written description of the subject request. Mesa del Sol is anticipating the development of the town center area. This sketch plat is in support of the future granting of right of way and subdivision. Please provide information about infrastructure that will be required for development.