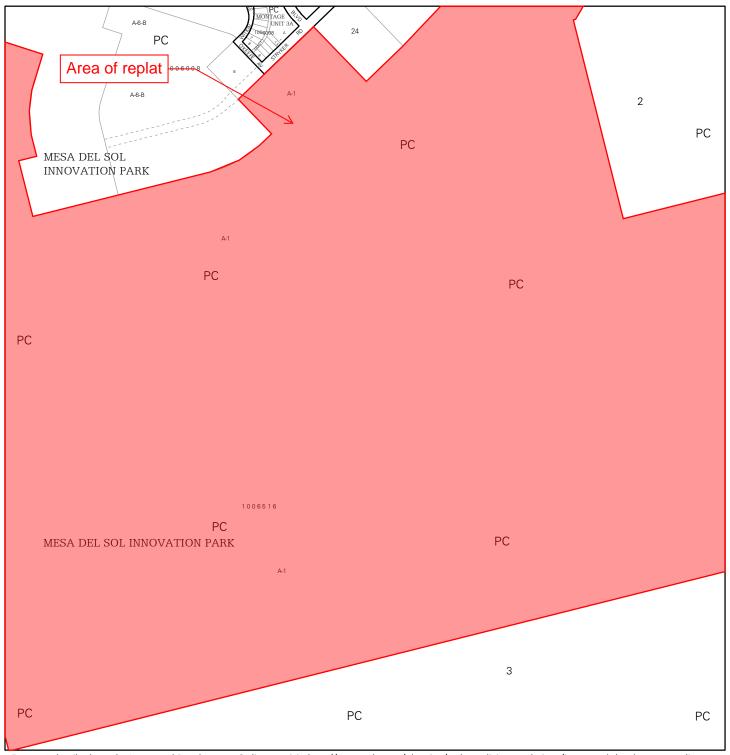

Dear Chairwoman Wolfley,

This letter is to serve as the written description of the subject request. Mesa del Sol is anticipating the development of the town center area. This sketch plat is in support of the future granting of right of way and subdivision. Please provide information about infrastructure that will be required for development.