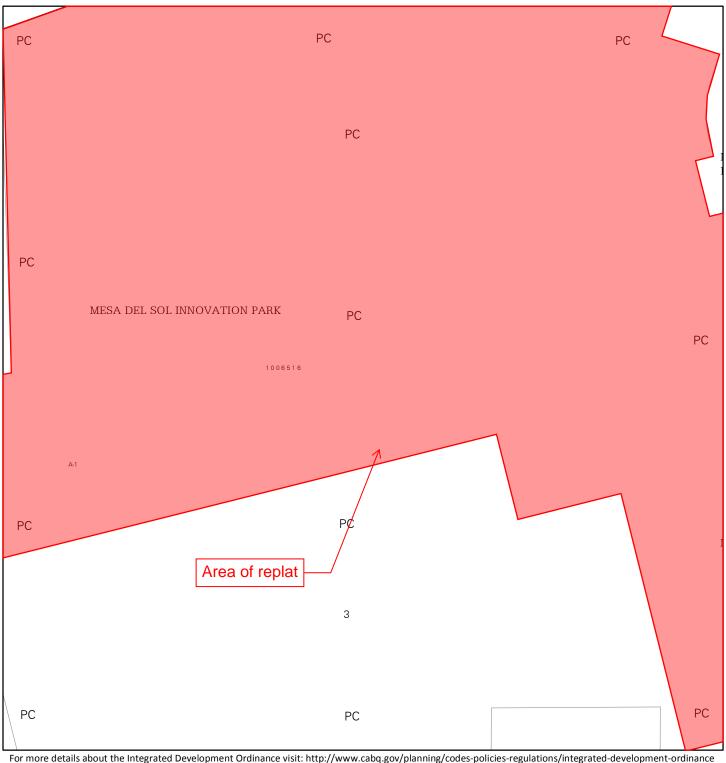

Dear Chairwoman Wolfley,

This letter is to serve as the written description of the subject request. Mesa del Sol is anticipating the development of the town center area. This sketch plat is in support of the future granting of right of way and subdivision. Please provide information about infrastructure that will be required for development.