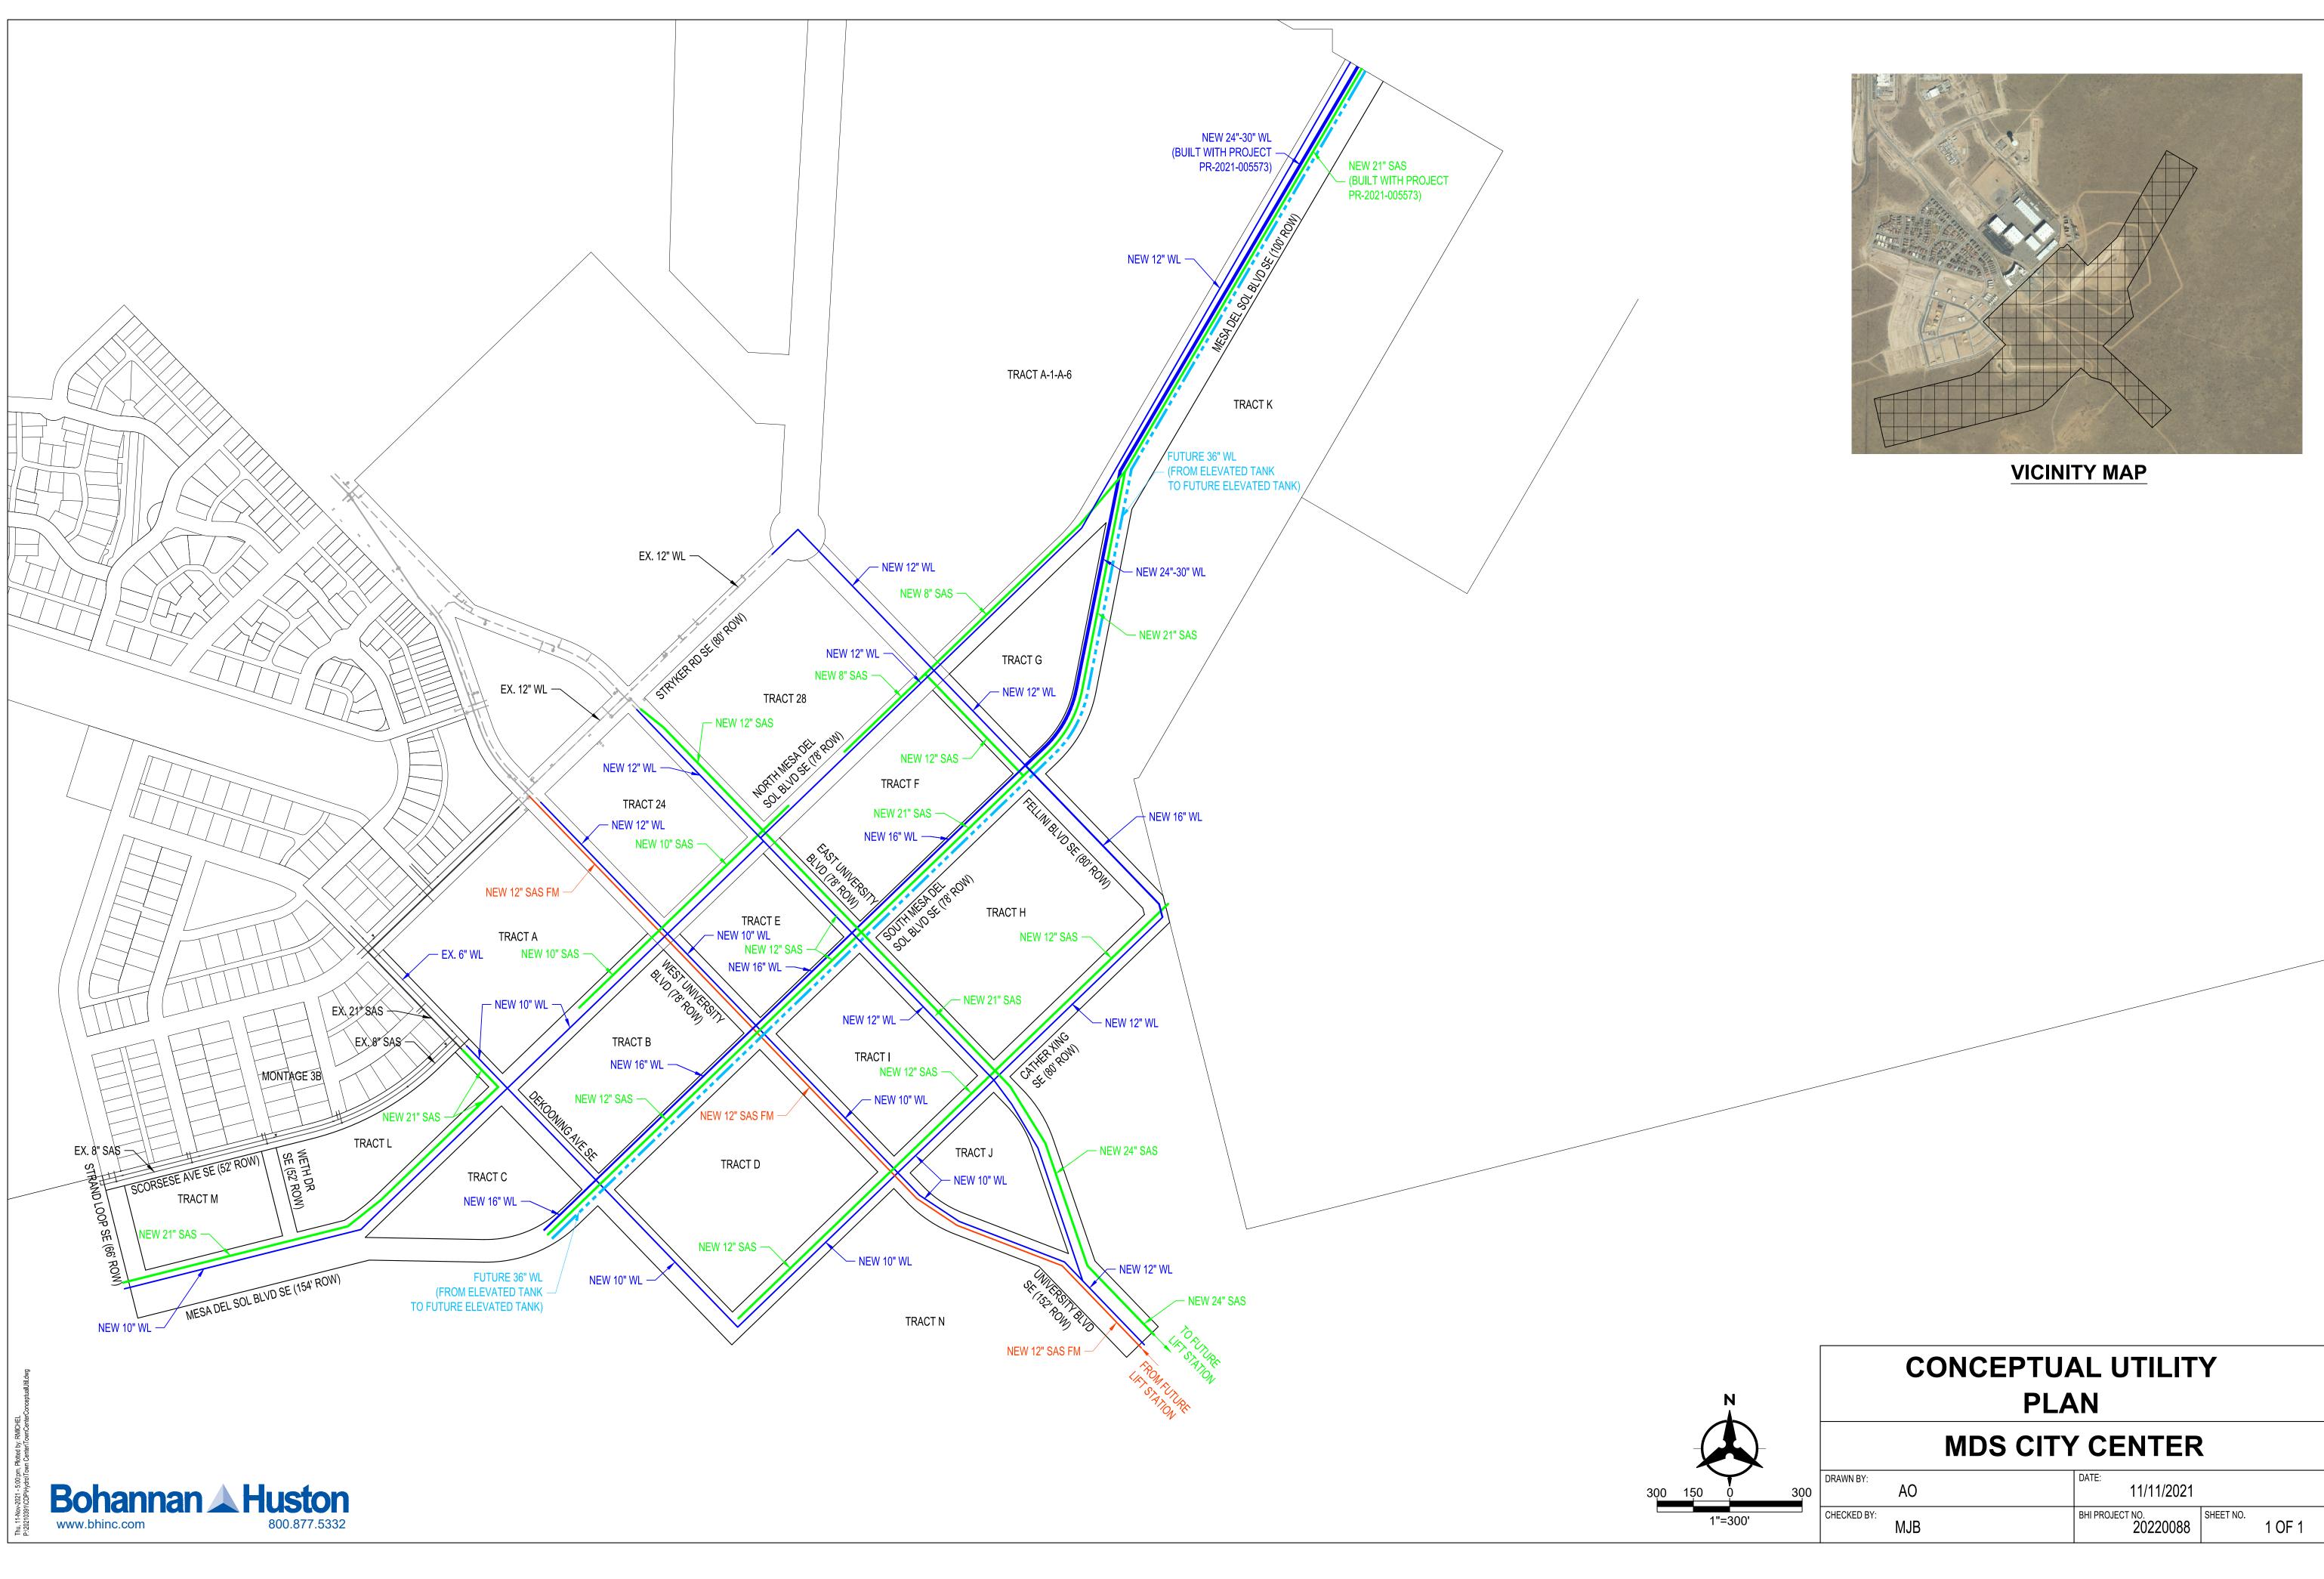

#### MESA DEL SOL CITY CENTER PLAT

Following is a summary of PUBLIC/PRIVATE Infrastructure required to be constructed or financially guaranteed for the above development. This Listing is not necessarily a complete listing. During the IIA process and/or in the review of the construction drawings, if the DRC Chair determines that appurtenant items and/or unforeseen items have not been included in the infrastructure listing, the DRC Chair may include those items in the listing and related financial guarantee. Likewise, if the DRC Chair determines that appurtenant or non-essential items can be deleted from the listing, those items may be deleted as well as the related portions of the financial guarantees. All such revisions require approval by the DRC Chair, the User Department and agent/owner. If such approvals are obtained, these revisions to the listing will be incorporated administratively. In addition, any unforeseen items which arise during construction which are necessary to complete the nypele and which normally are the Subdivider's responsibility will be required as a condition of project acceptance and close out by the City.

| IIA<br>Sequence #             | COA DRC<br>Project #        | Size                                                                   | Type of Improvement                                                | Location                   | From                                                           | То                                                             | Private<br>Inspector | City<br>Inspector | City Cnst<br>Engineer |  |
|-------------------------------|-----------------------------|------------------------------------------------------------------------|--------------------------------------------------------------------|----------------------------|----------------------------------------------------------------|----------------------------------------------------------------|----------------------|-------------------|-----------------------|--|
|                               | PUBLIC ROADWAY IMPROVEMENTS |                                                                        |                                                                    |                            |                                                                |                                                                |                      |                   |                       |  |
|                               |                             | 32' F-F<br>(151' RIGHT OF WAY FULL<br>STREET IMPROVEMENTS)             | ARTERIAL PAVING, PCC CURB & GUTTER,<br>SIDEWALK, & MULTI USE TRAIL | MESA DEL SOL BLVD          | MDS LEVEL B BOUNDARY<br>(NORTH WEST OF TRACT K)                | EASTERN MESA DEL SOL<br>COUPLET (NORTH EAST OF<br>TRACT G)     | /                    | /                 | /                     |  |
|                               |                             | 46' F-F<br>(78' RIGHT OF WAY FULL<br>STREET IMPROVEMENTS)              | ARTERIAL PAVING, PCC CURB & GUTTER,<br>SIDEWALK                    | NORTH MESA DEL SOL<br>BLVD | EASTERN MESA DEL SOL<br>COUPLET (NORTH EAST OF<br>TRACT G)     | FELLINI BLVD                                                   | /                    | /                 | /                     |  |
|                               |                             | 46' F-F<br>(78' RIGHT OF WAY FULL<br>STREET IMPROVEMENTS)              | ARTERIAL PAVING, PCC CURB & GUTTER,<br>SIDEWALK                    | NORTH MESA DEL SOL<br>BLVD | WEST UNIVERSITY BLVD                                           | WESTERN MESA DEL SOL<br>COUPLET (WEST OF TRACT C)              | /                    | /                 | /                     |  |
|                               |                             | 46' F-F<br>(78' RIGHT OF WAY FULL<br>STREET IMPROVEMENTS)              | ARTERIAL PAVING, PCC CURB & GUTTER,<br>SIDEWALK                    | SOUTH MESA DEL SOL<br>BLVD | EASTERN MESA DEL SOL<br>COUPLET (NORTH EAST OF<br>TRACT G)     | WESTERN MESA DEL SOL<br>COUPLET (WEST OF TRACT C)              | /                    | /                 | /                     |  |
|                               |                             | 39' F-F AND 41' F-F<br>(154' RIGHT OF WAY FULL<br>STREET IMPROVEMENTS) | ARTERIAL PAVING, PCC CURB & GUTTER,<br>SIDEWALK                    | MESA DEL SOL BLVD          | EASTERN COUPLET (WEST OF TRACT C)                              | STRAND LOOP                                                    | /                    | /                 | /                     |  |
|                               |                             | 48' F-F<br>(80' RIGHT OF WAY FULL<br>STREET IMPROVEMENTS)              | PAVEMENT, CURB AND GUTTER, SIDEWALK                                | FELLINI BLVD               | NORTH MESA DEL SOL BLVD                                        | CATHER XING                                                    | /                    | 1                 | 1                     |  |
|                               |                             | 46' F-F<br>(78' RIGHT OF WAY FULL<br>STREET IMPROVEMENTS)              | ARTERIAL PAVING, PCC CURB & GUTTER,<br>SIDEWALK                    | EAST UNIVERSITY BLVD       | NORTH MESA DEL SOL BLVD                                        | SOUTHERN UNIVERSITY BLVD<br>COUPLET (SOUTH EAST OF<br>TRACT J) |                      | 1                 | 1                     |  |
|                               |                             | 46' F-F<br>(78' RIGHT OF WAY FULL<br>STREET IMPROVEMENTS)              | ARTERIAL PAVING, PCC CURB & GUTTER,<br>SIDEWALK                    | WEST UNIVERSITY BLVD       | NORTH MESA DEL SOL BLVD                                        | SOUTHERN UNIVERSITY BLVD<br>COUPLET (SOUTH EAST OF<br>TRACT J) |                      | /                 | 1                     |  |
|                               |                             | 36' F-F and 39' F-F<br>(152' RIGHT OF WAY FULL<br>STREET IMPROVEMENTS) | ARTERIAL PAVING, PCC CURB & GUTTER,<br>SIDEWALK                    | UNIVERSITY BLVD            | SOUTHERN UNIVERSITY BLVD<br>COUPLET (SOUTH EAST OF<br>TRACT J) | TRACT N                                                        | /                    | /                 |                       |  |
|                               |                             | 48' F-F<br>(80' RIGHT OF WAY HALF<br>STREET IMPROVEMENTS)              | PAVEMENT, CURB AND GUTTER, SIDEWALK                                | DEKOONING AVE              | NORTH MESA DEL SOL BLVD                                        | CATHER XING                                                    |                      | /                 | /                     |  |
|                               |                             | 46' F-F<br>(66' RIGHT OF WAY FULL<br>STREET IMPROVEMENTS)              | PAVEMENT, CURB AND GUTTER, SIDEWALK                                | DEKOONING AVE              | SCORSESE AVE                                                   | NORTH MESA DEL SOL BLVD                                        |                      | /                 | /                     |  |
|                               |                             | 48' F-F<br>(80' RIGHT OF WAY HALF<br>STREET IMPROVEMENTS)              | PAVEMENT, CURB AND GUTTER,<br>SIDEWALK                             | CATHER XING                | DEKOONING AVE                                                  | FELLINI BLVD                                                   |                      | /                 | /                     |  |
|                               |                             | 46' F-F<br>(66' RIGHT OF WAY FULL<br>STREET IMPROVEMENTS)              | PAVEMENT, CURB AND GUTTER,<br>SIDEWALK                             | STRAND LOOP                | SCORSESE AVE                                                   | MESA DEL SOL BLVD                                              | /                    | /                 | /                     |  |
|                               |                             | 28' F-F<br>(52' RIGHT OF WAY FULL<br>STREET IMPROVEMENTS)              | PAVEMENT, CURB AND GUTTER, SIDEWALK                                | WYETH DR                   | SCORSESE AVE                                                   | MESA DEL SOL BLVD                                              | /                    | /                 | /                     |  |
| PUBLIC WATERLINE IMPROVEMENTS |                             |                                                                        |                                                                    |                            |                                                                |                                                                |                      |                   |                       |  |
|                               |                             | 24"-30" DIA. (EXACT SIZE TO<br>BE CONFIRMED AT DESIGN)                 | WATERLINE W/ NEC. VALVES, FH'S, MJ'S &<br>RJ'S                     | SOUTH MESA DEL SOL BLVD    | EASTERN MESA DEL SOL<br>COUPLET (NORTH EAST OF<br>TRACT G)     | FELLINI BLVD                                                   | /                    | /                 | /                     |  |

| 12" DIA.                  | WATERLINE W/ NEC. VALVES, FH'S, MJ'S & RJ'S    | MESA DEL SOL BLVD          | MDS LEVEL B BOUNDARY<br>(NORTH WEST OF TRACT K)            | EASTERN MESA DEL SOL<br>COUPLET (NORTH EAST OF<br>TRACT G) | 1 | 1 | 1 |
|---------------------------|------------------------------------------------|----------------------------|------------------------------------------------------------|------------------------------------------------------------|---|---|---|
| 12" DIA.                  | WATERLINE W/ NEC. VALVES, FH'S, MJ'S & RJ'S    | NORTH MESA DEL SOL<br>BLVD | EASTERN MESA DEL SOL<br>COUPLET (NORTH EAST OF<br>TRACT G) | EAST UNIVERSITY BLVD                                       | 1 | / | 1 |
| 10" DIA.                  | WATERLINE W/ NEC. VALVES, FH'S, MJ'S &<br>RJ'S | NORTH MESA DEL SOL<br>BLVD | EAST UNIVERSITY BLVD                                       | WESTERN MESA DEL SOL<br>COUPLET (WEST OF TRACT C)          | / | 1 | / |
| 10" DIA.                  | WATERLINE W/ NEC. VALVES, FH'S, MJ'S & RJ'S    | MESA DEL SOL BLVD          | WESTERN MESA DEL SOL<br>COUPLET (WEST OF TRACT C)          | STRAND LOOP                                                | / | 1 | / |
| 16" DIA.                  | WATERLINE W/ NEC. VALVES, FH'S, MJ'S & RJ'S    | SOUTH MESA DEL SOL BLVD    | FELLINI BLVD                                               | TRACT C                                                    | / | 1 | / |
| 12" DIA.                  | WATERLINE W/ NEC. VALVES, FH'S, MJ'S &<br>RJ'S | CATHER XING                | FELLINI BLVD                                               | EAST UNIVERSITY BLVD                                       |   | 1 | / |
| 10" DIA.                  | WATERLINE W/ NEC. VALVES, FH'S, MJ'S &<br>RJ'S | CATHER XING                | EAST UNIVERSITY BLVD                                       | DEKOONING AVE                                              |   | 1 | / |
| 12" DIA.                  | WATERLINE W/ NEC. VALVES, FH'S, MJ'S & RJ'S    | FELLINI BLVD               | STRYKER RD                                                 | SOUTH MESA DEL SOL BLVD                                    | / | 1 | / |
| 16" DIA.                  | WATERLINE W/ NEC. VALVES, FH'S, MJ'S & RJ'S    | FELLINI BLVD               | SOUTH MESA DEL SOL BLVD                                    | CATHER XING                                                | / | 1 | / |
| 12" DIA.                  | WATERLINE W/ NEC. VALVES, FH'S, MJ'S & RJ'S    | EAST UNIVERSITY BLVD       | STRYKER RD                                                 | SOUTHERN UNIVERSITY<br>COUPLET (SOUTH EAST OF<br>TRACT J)  | 1 | 1 | 1 |
| 12" DIA.                  | WATERLINE W/ NEC. VALVES, FH'S, MJ'S & RJ'S    | UNIVERSITY BLVD            | SOUTHERN UNIVERSITY<br>COUPLET (SOUTH EAST OF<br>TRACT J)  | TRACT N                                                    | 1 | 1 | 1 |
| 12" DIA.                  | WATERLINE W/ NEC. VALVES, FH'S, MJ'S & RJ'S    | WEST UNIVERSITY BLVD       | STRYKER RD                                                 | NORTH MESA DEL SOL BLVD                                    | 1 | / | / |
| 10" DIA.                  | WATERLINE W/ NEC. VALVES, FH'S, MJ'S & RJ'S    | WEST UNIVERSITY BLVD       | NORTH MESA DEL SOL BLVD                                    | SOUTHERN UNIVERSITY<br>COUPLET (SOUTH EAST OF<br>TRACT J)  | 1 | 1 | 1 |
| 10" DIA.                  | WATERLINE W/ NEC. VALVES, FH'S, MJ'S & RJ'S    | DEKOONING AVE              | SCORSESE AVE                                               | CATEHR XING                                                |   | 1 | / |
| PUBLIC SANITARY SEWER IMP | ROVEMENTS                                      |                            |                                                            |                                                            |   |   |   |
| 21" DIA.                  | SANITARY SEWER W/ NEC. MHs &<br>SERVICES       | SOUTH MESA DEL SOL BLVD    | EASTERN MESA DEL SOL<br>COUPLET (NORTH EAST OF<br>TRACT G) | EAST UNIVERSITY BLVD                                       | / | 1 | 1 |
| 8"-12" DIA.               | SANITARY SEWER W/ NEC. MHs &<br>SERVICES       | SOUTH MESA DEL SOL<br>BLVD | EAST UNIVERSITY BLVD                                       | TRACT C                                                    |   | 1 | / |
| 8" -12" DIA.              | SANITARY SEWER W/ NEC. MHs & SERVICES          | NORTH MESA DEL SOL BLVD    | EASTERN MESA DEL SOL<br>COUPLET (NORTH EAST OF<br>TRACT G) | TRACT 28                                                   | 1 | 1 | 1 |
| 8"-12" DIA.               | SANITARY SEWER W/ NEC. MHs &<br>SERVICES       | NORTH MESA DEL SOL<br>BLVD | TRACT 28                                                   | TRACT A                                                    | / | 1 | / |
| 21" DIA.                  | SANITARY SEWER W/ NEC. MHs &<br>SERVICES       | NORTH MESA DEL SOL BLVD    | DEKOONING AVE                                              | WESTERN MESA DEL SOL<br>COUPLET (WEST OF TRACT C)          | / | 1 | / |
| 21" DIA.                  | SANITARY SEWER W/ NEC. MHs &<br>SERVICES       | MESA DEL SOL BLVD          | WESTERN MESA DEL SOL<br>COUPLET (WEST OF TRACT C)          | STRAND LOOP                                                | / | 1 | / |
| 21" DIA.                  | SANITARY SEWER W/ NEC. MHs &<br>SERVICES       | DEKOONING AVE              | SCORSESE AVE                                               | NORTH MESA DEL SOL BLVD                                    | / | 1 | / |
| 8"-12" DIA.               | SANITARY SEWER W/ NEC. MHs &<br>SERVICES       | CATHER XING                | DEKOONING AVE                                              | FELLINI BLVD                                               | / | 1 | / |
| 8" -12" DIA.              | SANITARY SEWER W/ NEC. MHs & SERVICES          | FELLINI BLVD               | NORTH MESA DEL SOL BLVD                                    | SOUTH MESA DEL SOL BLVD                                    | / | 1 | / |
| 8" -12" DIA.              | SANITARY SEWER W/ NEC. MHs &<br>SERVICES       | EAST UNIVERSITY BLVD       | STRYKER RD                                                 | SOUTH MESA DEL SOL BLVD                                    | / | / | 1 |
| I                         |                                                |                            |                                                            |                                                            | l |   |   |

|                                                                                                                                                                                                  | 21" DIA.                  | SANITARY SEWER W/ NEC. MHs &<br>SERVICES            | EAST UNIVERSITY BLVD         | SOUTH MESA DEL SOL BLVD                 | CATHER XING                                       | 1           | 1           | ,    |  |
|--------------------------------------------------------------------------------------------------------------------------------------------------------------------------------------------------|---------------------------|-----------------------------------------------------|------------------------------|-----------------------------------------|---------------------------------------------------|-------------|-------------|------|--|
|                                                                                                                                                                                                  | 24" DIA.                  | SANITARY SEWER W/ NEC. MHs &                        | EAST UNIVERSITY BLVD         | CATHER XING                             | TRACT N                                           |             |             |      |  |
|                                                                                                                                                                                                  | 2. 5. 6                   | SERVICES                                            | E lo r o litter lo litt berb | o, metrano                              |                                                   | /           | 1           | /    |  |
|                                                                                                                                                                                                  | 12" DIA.                  | SANITARY SEWER FORCE MAIN W/ NEC.<br>MHs & SERVICES | WEST UNIVERSITY BLVD         | STRYKER ROAD                            | TRACT N                                           | /           | 1           | /    |  |
|                                                                                                                                                                                                  |                           |                                                     |                              |                                         |                                                   | · · · · ·   | ·           |      |  |
|                                                                                                                                                                                                  | PUBLIC STORM DRAIN IMPROV | EMENTS                                              |                              |                                         |                                                   |             |             |      |  |
|                                                                                                                                                                                                  | 24"-72" DIA.              | RCP W/ NEC. MH'S, LATERALS & INLETS                 | MESA DEL SOL BLVD            | MDS LEVEL B BOUNDARY                    | EASTERN MESA DEL SOL<br>COUPLET (EAST OF TRACT G) | /           | /           | /    |  |
|                                                                                                                                                                                                  | 24"-48" DIA.              | RCP W/ NEC. MH'S, LATERALS & INLETS                 | SOUTH MESA DEL SOL<br>BLVD   | TRACT F                                 | EASTERN MESA DEL SOL<br>COUPLET (EAST OF TRACT G) | /           | /           | /    |  |
|                                                                                                                                                                                                  | 24"-48" DIA.              | RCP W/ NEC. MH'S, LATERALS & INLETS                 | NORTH MESA DEL SOL<br>BLVD   | TRACT 28                                | FELLINI BLVD                                      | /           | 1           | /    |  |
|                                                                                                                                                                                                  | 60"-72" DIA.              | RCP W/ NEC. MH'S, LATERALS & INLETS                 | NORTH MESA DEL SOL<br>BLVD   | FELLINI BLVD                            | EASTERN MESA DEL SOL<br>COUPLET (EAST OF TRACT G) | 1           | /           | /    |  |
|                                                                                                                                                                                                  | 24"-48" DIA.              | RCP W/ NEC. MH'S, LATERALS & INLETS                 | NORTH MESA DEL SOL<br>BLVD   | TRACT A                                 | TRACT 24                                          | 1           | /           | /    |  |
|                                                                                                                                                                                                  | 24"-48" DIA.              | RCP W/ NEC. MH'S, LATERALS & INLETS                 | SOUTH MESA DEL SOL<br>BLVD   | TRACT B                                 | TRACT E                                           | /           | /           | /    |  |
|                                                                                                                                                                                                  | 24"-72" DIA.              | RCP W/ NEC. MH'S, LATERALS & INLETS                 | WEST UNIVERSITY BLVD         | TRACT A                                 | CATHER XING                                       | /           | 1           | /    |  |
|                                                                                                                                                                                                  | 24"-72" DIA.              | RCP W/ NEC. MH'S, LATERALS & INLETS                 | CATHER XING                  | DEKOONING AVE                           | FELLINI BLVD                                      | 1           | 1           | /    |  |
|                                                                                                                                                                                                  | 24"-72" DIA.              | RCP W/ NEC. MH'S, LATERALS & INLETS                 | EAST UNIVERSITY BLVD         | CATHER XING                             | TRACT N                                           | /           | 1           | /    |  |
|                                                                                                                                                                                                  | 24"-72" DIA.              | RCP W/ NEC. MH'S, LATERALS & INLETS                 | WEST UNIVERSITY BLVD         | CATHER XING                             | TRACT N                                           | /           | /           | /    |  |
|                                                                                                                                                                                                  | 24"-72" DIA.              | RCP W/ NEC. MH'S, LATERALS & INLETS                 | DEKOONING AVE                | NORTH MESA DEL SOL                      | CATHER XING                                       | 1           | 1           | /    |  |
|                                                                                                                                                                                                  | 24"-48" DIA.              | RCP W/ NEC. MH'S, LATERALS & INLETS                 | MESA DEL SOL BLVD            | STRAND LOOP                             | DEKOONING AVE                                     | /           | 1           | /    |  |
|                                                                                                                                                                                                  | MISCELANEOUS IMPROVEMEN   | TS                                                  |                              |                                         |                                                   |             |             |      |  |
|                                                                                                                                                                                                  | REGIONAL POND             | REGIONAL RETENTION POND                             | TRACT K                      | EAST OF EASTERN MESA DEL<br>SOL COUPLET |                                                   | /           | 1           | /    |  |
|                                                                                                                                                                                                  | REGIONAL POND             | REGIONAL RETENTION POND                             | TRACT N                      | EAST OF UNIVERSITY BLVD                 |                                                   |             | /           | /    |  |
|                                                                                                                                                                                                  |                           |                                                     |                              |                                         |                                                   |             |             |      |  |
| AGENT/OW                                                                                                                                                                                         | NED                       |                                                     |                              | DEVELOPMENT REVIEW BOARD ME             |                                                   |             |             |      |  |
| AGENI/OW                                                                                                                                                                                         | NER                       |                                                     |                              | DEVELOPMENT REVIEW BOARD ME             | MDER APPROVALS                                    |             |             | I    |  |
| MICHAEL BALASK<br>PREPARED BY: PRINT NAME                                                                                                                                                        | OVITS, PE                 | DRB CHAIR                                           |                              | DATE                                    | CODE ENFORCEMENT                                  |             |             | DATE |  |
|                                                                                                                                                                                                  |                           | DRB CHAIR                                           |                              | DATE                                    | CODE ENFORCEMENT                                  |             |             | DATE |  |
|                                                                                                                                                                                                  |                           | TRANSPORTATION DEVELOPMENT                          |                              | DATE                                    | PARKS & RECREATION                                |             |             | DATE |  |
|                                                                                                                                                                                                  |                           | ABCWUA                                              |                              | DATE                                    | CITY ENGINEER                                     |             |             | DATE |  |
| MAXIMUM TIME ALLOW TO CONSTRUCT<br>IMPROVEMENTS WITHOUT A DRB EXTEN                                                                                                                              | NSION                     |                                                     |                              |                                         |                                                   |             |             |      |  |
|                                                                                                                                                                                                  |                           |                                                     |                              | DATE                                    |                                                   |             |             | DATE |  |
| *Retention Ponds with side slopes stabilized with NativeSeeding with Aggregate Mulch or equal (Must satisfy the "Final Stabilization Criteria" CGP2.2.14.b)<br>DESIGN REVIEW COMMITTEE REVISIONS |                           |                                                     |                              |                                         |                                                   |             |             |      |  |
| REVISION                                                                                                                                                                                         | DATE                      |                                                     |                              |                                         |                                                   | AGENT/OWNER |             |      |  |
| IL VISION                                                                                                                                                                                        | DATE                      | DIG CHAIN                                           | USER DE                      |                                         |                                                   |             | AGENT/OWNER |      |  |
|                                                                                                                                                                                                  |                           |                                                     |                              |                                         |                                                   |             |             |      |  |
|                                                                                                                                                                                                  |                           |                                                     |                              |                                         |                                                   |             |             |      |  |
|                                                                                                                                                                                                  |                           |                                                     |                              |                                         |                                                   |             |             |      |  |