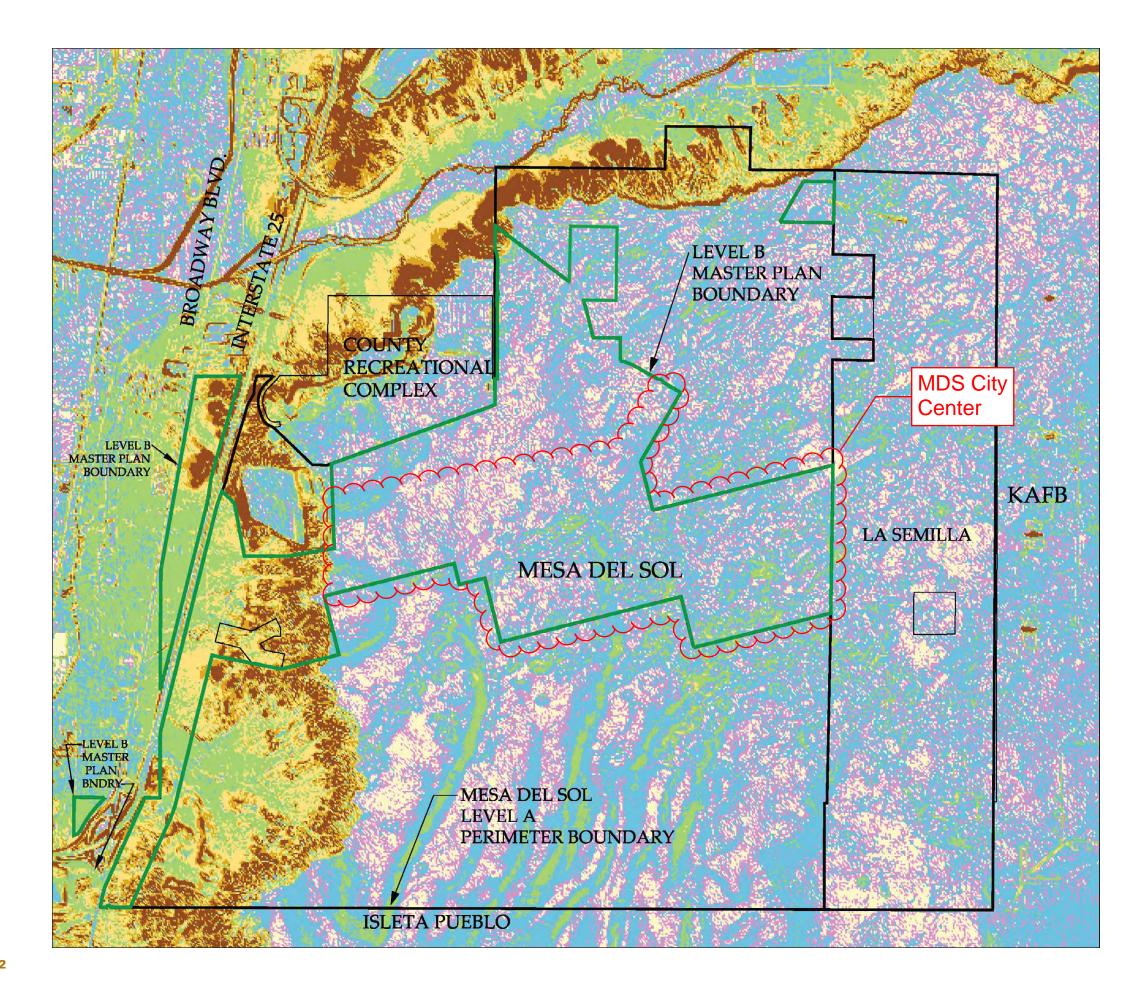

The site does not have any of the sensitive lands listed in section 14-16-5-2(C)(1). Please see below and the associated attachments for the analysis of each type of sensitive land listed in the IDO.

- a. Arroyos: The entire site is located on a natural playa (aka mesa top) which does not have naturally occurring arroyos. (See topographic map excerpt from Mesa del Sol Level B Master Plan)
- Floodplains and Special Flood Hazard Areas: Per the FEMA flood map 35001C0555H, the site is located in Zone X – area of minimal flood hazard. (See attached FEMA map)
- c. Irrigation Facilities (Acequias): There are no agricultural facilities in the site boundary and therefore no irrigation facilities or acequias.
- d. Large Stands of Mature Trees: There are no naturally occurring stands of mature trees in the site area.
- e. Rock Outcroppings: There are no rock outcroppings in the site area.
- f. Significant Archaeological Sites: No Significant sites were found in the site area. (Please see the original Certificate of No Effect granted in 2008 by the City of Albuquerque for the Mesa del Sol and Innovation Park developments.)
- g. Steep Slopes and Escarpments: As mentioned in item a, the site is on a mesa top which does not have steep slopes or escarpments. (See slope map excerpt from Mesa del Sol Level B Master Plan)
- h. Wetlands: As mentioned in item a, the site is on a mesa top which does not have

## SLOPE MAP

Figure 4-2

Revised September 2012 - addition of Tract D and removal of Tract 8 from plan area.