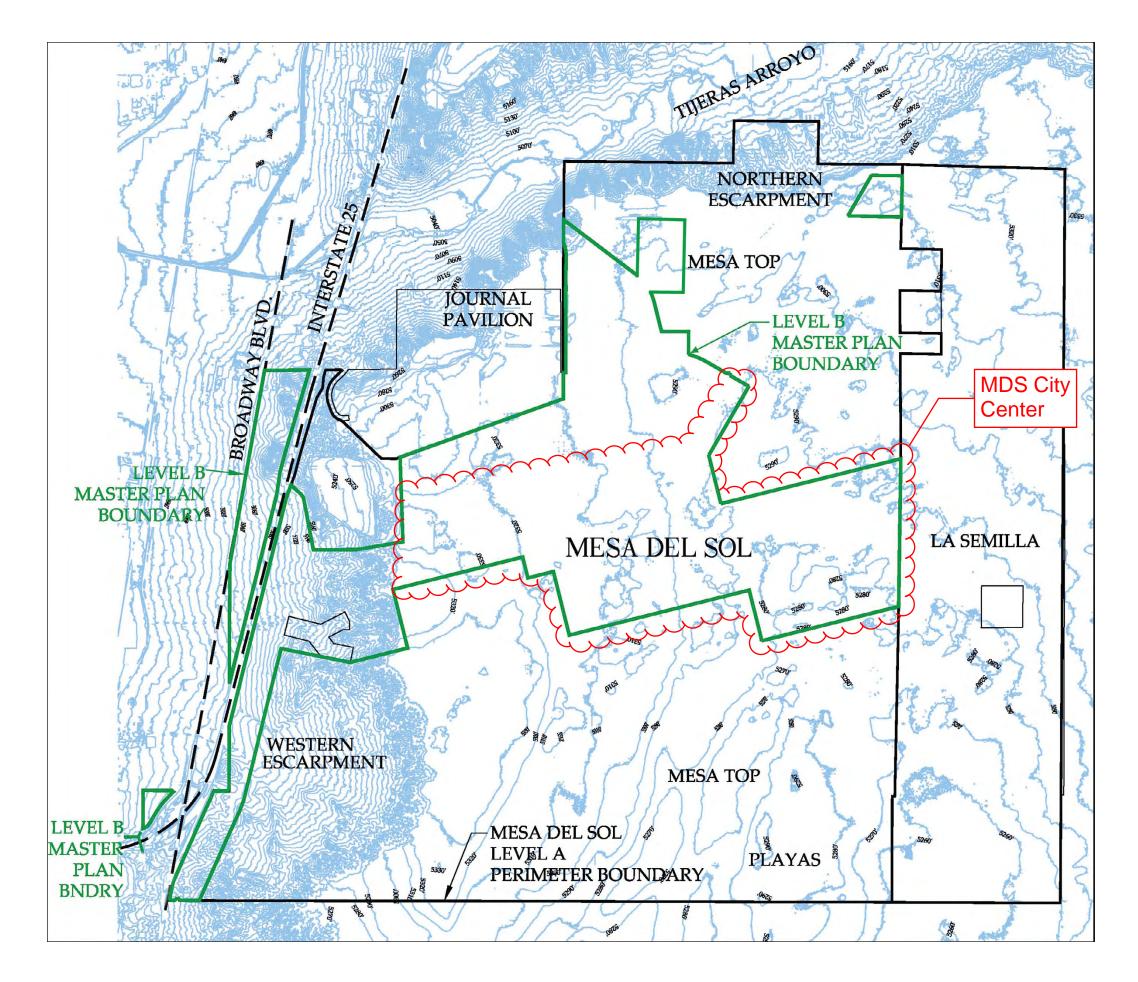

The site does not have any of the sensitive lands listed in section 14-16-5-2(C)(1). Please see below and the associated attachments for the analysis of each type of sensitive land listed in the IDO.

- a. Arroyos: The entire site is located on a natural playa (aka mesa top) which does not have naturally occurring arroyos. (See topographic map excerpt from Mesa del Sol Level B Master Plan)
- Floodplains and Special Flood Hazard Areas: Per the FEMA flood map 35001C0555H, the site is located in Zone X – area of minimal flood hazard. (See attached FEMA map)
- c. Irrigation Facilities (Acequias): There are no agricultural facilities in the site boundary and therefore no irrigation facilities or acequias.
- d. Large Stands of Mature Trees: There are no naturally occurring stands of mature trees in the site area.
- e. Rock Outcroppings: There are no rock outcroppings in the site area.
- f. Significant Archaeological Sites: No Significant sites were found in the site area. (Please see the original Certificate of No Effect granted in 2008 by the City of Albuquerque for the Mesa del Sol and Innovation Park developments.)
- g. Steep Slopes and Escarpments: As mentioned in item a, the site is on a mesa top which does not have steep slopes or escarpments. (See slope map excerpt from Mesa del Sol Level B Master Plan)
- h. Wetlands: As mentioned in item a, the site is on a mesa top which does not have

### TOPOGRAPHICAL MAP Figure 4-1

Revised September 2012 - addition of Tract D and removal of Tract 8 from plan area.

Notes

1. 10' contour interval is shown.