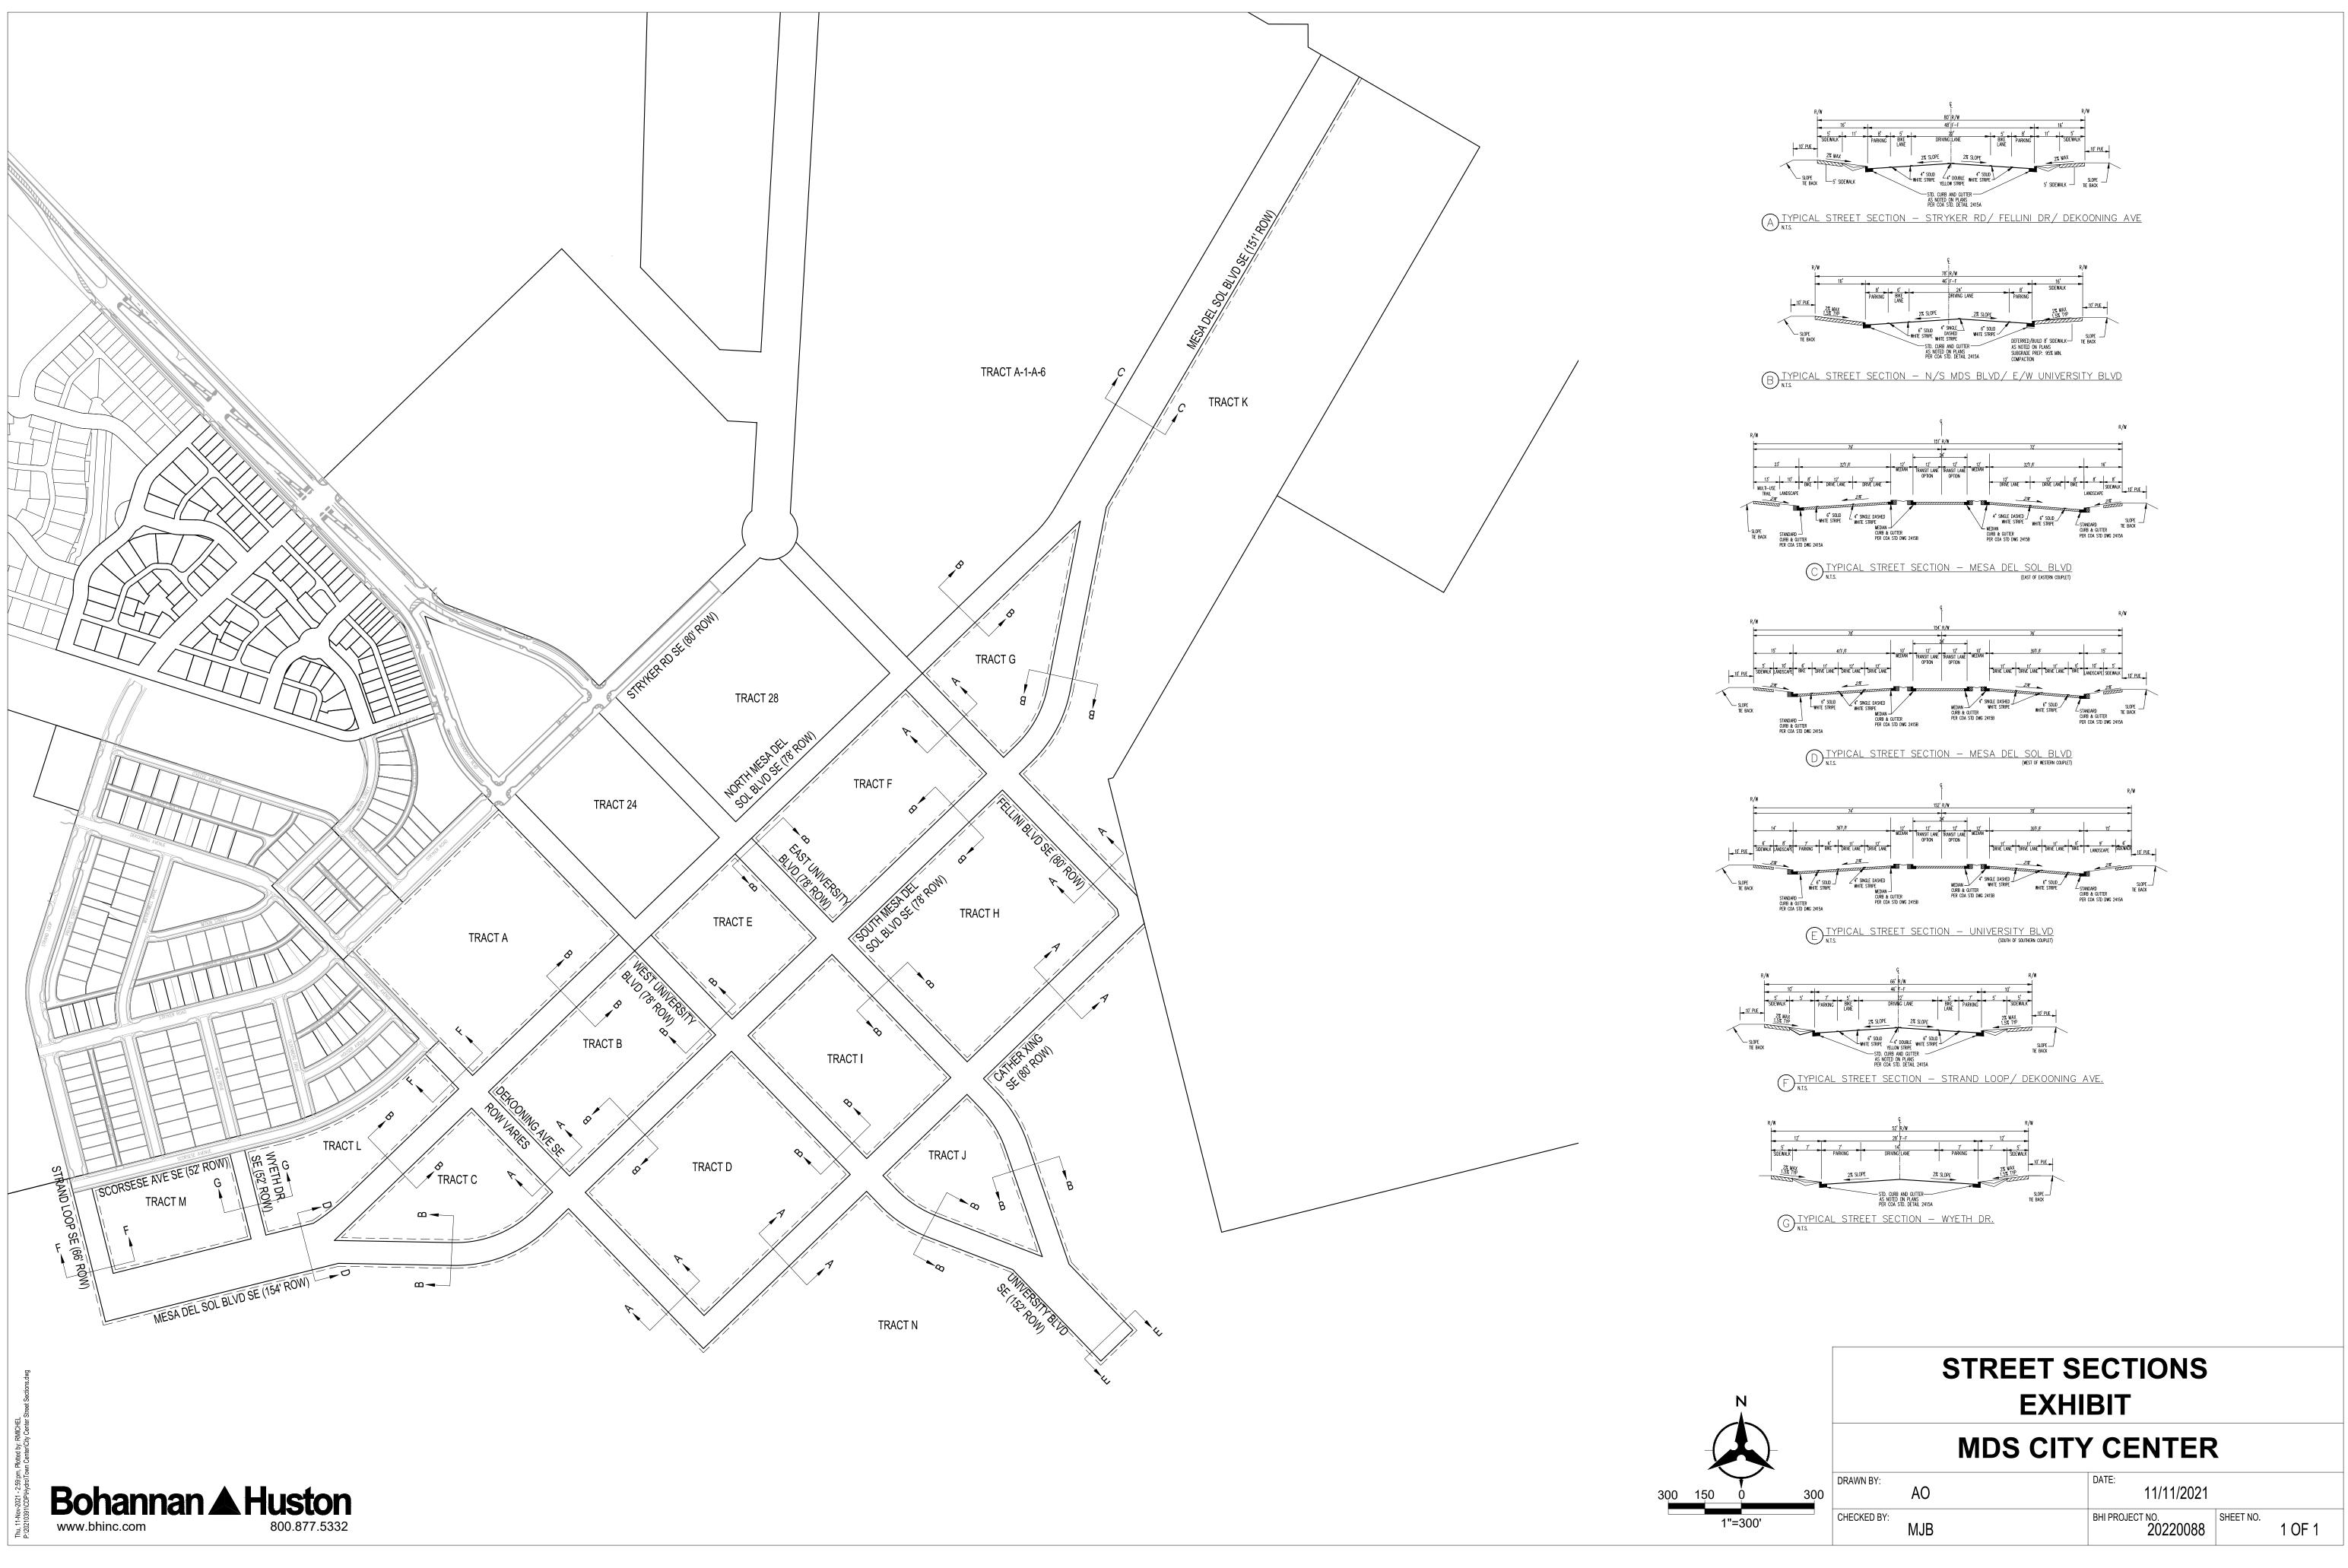

#### MESA DEL SOL CITY CENTER PLAT

Following is a summary of PUBLIC/PRIVATE Infrastructure required to be constructed or financially guaranteed for the above development. This Listing is not necessarily a complete listing. During the IIA process and/or in the review of the construction drawings, if the DRC Chair determines that appurtenant items and/or unforeseen items have not been included in the infrastructure listing, the DRC Chair may include those items in the listing and related financial guarantee. Likewise, if the DRC Chair determines that appurtenant or non-essential items can be deleted from the listing, those items may be deleted as well as the related portions of the financial guarantees. All such revisions require approval by the DRC Chair, the User Department and agent/owner. If such approvals are obtained, these revisions to the listing will be incorporated administratively. In addition, any unforeseen items which arise during construction which are necessary to complete the nypele and which normally are the Subdivider's responsibility will be required as a condition of project acceptance and close out by the City.

| IIA<br>Sequence #             | COA DRC<br>Project #        | Size                                                                   | Type of Improvement                                                | Location                   | From                                                           | То                                                             | Private<br>Inspector | City<br>Inspector | City Cnst<br>Engineer |  |
|-------------------------------|-----------------------------|------------------------------------------------------------------------|--------------------------------------------------------------------|----------------------------|----------------------------------------------------------------|----------------------------------------------------------------|----------------------|-------------------|-----------------------|--|
|                               | PUBLIC ROADWAY IMPROVEMENTS |                                                                        |                                                                    |                            |                                                                |                                                                |                      |                   |                       |  |
|                               |                             | 32' F-F<br>(151' RIGHT OF WAY FULL<br>STREET IMPROVEMENTS)             | ARTERIAL PAVING, PCC CURB & GUTTER,<br>SIDEWALK, & MULTI USE TRAIL | MESA DEL SOL BLVD          | MDS LEVEL B BOUNDARY<br>(NORTH WEST OF TRACT K)                | EASTERN MESA DEL SOL<br>COUPLET (NORTH EAST OF<br>TRACT G)     | /                    | /                 | /                     |  |
|                               |                             | 46' F-F<br>(78' RIGHT OF WAY FULL<br>STREET IMPROVEMENTS)              | ARTERIAL PAVING, PCC CURB & GUTTER,<br>SIDEWALK                    | NORTH MESA DEL SOL<br>BLVD | EASTERN MESA DEL SOL<br>COUPLET (NORTH EAST OF<br>TRACT G)     | FELLINI BLVD                                                   | /                    | /                 | /                     |  |
|                               |                             | 46' F-F<br>(78' RIGHT OF WAY FULL<br>STREET IMPROVEMENTS)              | ARTERIAL PAVING, PCC CURB & GUTTER,<br>SIDEWALK                    | NORTH MESA DEL SOL<br>BLVD | WEST UNIVERSITY BLVD                                           | WESTERN MESA DEL SOL<br>COUPLET (WEST OF TRACT C)              | /                    | /                 | /                     |  |
|                               |                             | 46' F-F<br>(78' RIGHT OF WAY FULL<br>STREET IMPROVEMENTS)              | ARTERIAL PAVING, PCC CURB & GUTTER,<br>SIDEWALK                    | SOUTH MESA DEL SOL<br>BLVD | EASTERN MESA DEL SOL<br>COUPLET (NORTH EAST OF<br>TRACT G)     | WESTERN MESA DEL SOL<br>COUPLET (WEST OF TRACT C)              | /                    | /                 | /                     |  |
|                               |                             | 39' F-F AND 41' F-F<br>(154' RIGHT OF WAY FULL<br>STREET IMPROVEMENTS) | ARTERIAL PAVING, PCC CURB & GUTTER,<br>SIDEWALK                    | MESA DEL SOL BLVD          | EASTERN COUPLET (WEST OF TRACT C)                              | STRAND LOOP                                                    | /                    | /                 | /                     |  |
|                               |                             | 48' F-F<br>(80' RIGHT OF WAY FULL<br>STREET IMPROVEMENTS)              | PAVEMENT, CURB AND GUTTER, SIDEWALK                                | FELLINI BLVD               | NORTH MESA DEL SOL BLVD                                        | CATHER XING                                                    | /                    | 1                 | 1                     |  |
|                               |                             | 46' F-F<br>(78' RIGHT OF WAY FULL<br>STREET IMPROVEMENTS)              | ARTERIAL PAVING, PCC CURB & GUTTER,<br>SIDEWALK                    | EAST UNIVERSITY BLVD       | NORTH MESA DEL SOL BLVD                                        | SOUTHERN UNIVERSITY BLVD<br>COUPLET (SOUTH EAST OF<br>TRACT J) |                      | 1                 | 1                     |  |
|                               |                             | 46' F-F<br>(78' RIGHT OF WAY FULL<br>STREET IMPROVEMENTS)              | ARTERIAL PAVING, PCC CURB & GUTTER,<br>SIDEWALK                    | WEST UNIVERSITY BLVD       | NORTH MESA DEL SOL BLVD                                        | SOUTHERN UNIVERSITY BLVD<br>COUPLET (SOUTH EAST OF<br>TRACT J) |                      | /                 | 1                     |  |
|                               |                             | 36' F-F and 39' F-F<br>(152' RIGHT OF WAY FULL<br>STREET IMPROVEMENTS) | ARTERIAL PAVING, PCC CURB & GUTTER,<br>SIDEWALK                    | UNIVERSITY BLVD            | SOUTHERN UNIVERSITY BLVD<br>COUPLET (SOUTH EAST OF<br>TRACT J) | TRACT N                                                        | /                    | /                 |                       |  |
|                               |                             | 48' F-F<br>(80' RIGHT OF WAY HALF<br>STREET IMPROVEMENTS)              | PAVEMENT, CURB AND GUTTER, SIDEWALK                                | DEKOONING AVE              | NORTH MESA DEL SOL BLVD                                        | CATHER XING                                                    |                      | /                 | /                     |  |
|                               |                             | 46' F-F<br>(66' RIGHT OF WAY FULL<br>STREET IMPROVEMENTS)              | PAVEMENT, CURB AND GUTTER, SIDEWALK                                | DEKOONING AVE              | SCORSESE AVE                                                   | NORTH MESA DEL SOL BLVD                                        |                      | /                 | /                     |  |
|                               |                             | 48' F-F<br>(80' RIGHT OF WAY HALF<br>STREET IMPROVEMENTS)              | PAVEMENT, CURB AND GUTTER,<br>SIDEWALK                             | CATHER XING                | DEKOONING AVE                                                  | FELLINI BLVD                                                   |                      | /                 | /                     |  |
|                               |                             | 46' F-F<br>(66' RIGHT OF WAY FULL<br>STREET IMPROVEMENTS)              | PAVEMENT, CURB AND GUTTER,<br>SIDEWALK                             | STRAND LOOP                | SCORSESE AVE                                                   | MESA DEL SOL BLVD                                              | /                    | /                 | /                     |  |
|                               |                             | 28' F-F<br>(52' RIGHT OF WAY FULL<br>STREET IMPROVEMENTS)              | PAVEMENT, CURB AND GUTTER, SIDEWALK                                | WYETH DR                   | SCORSESE AVE                                                   | MESA DEL SOL BLVD                                              | /                    | /                 | /                     |  |
| PUBLIC WATERLINE IMPROVEMENTS |                             |                                                                        |                                                                    |                            |                                                                |                                                                |                      |                   |                       |  |
|                               |                             | 24"-30" DIA. (EXACT SIZE TO<br>BE CONFIRMED AT DESIGN)                 | WATERLINE W/ NEC. VALVES, FH'S, MJ'S &<br>RJ'S                     | SOUTH MESA DEL SOL BLVD    | EASTERN MESA DEL SOL<br>COUPLET (NORTH EAST OF<br>TRACT G)     | FELLINI BLVD                                                   | /                    | /                 | /                     |  |