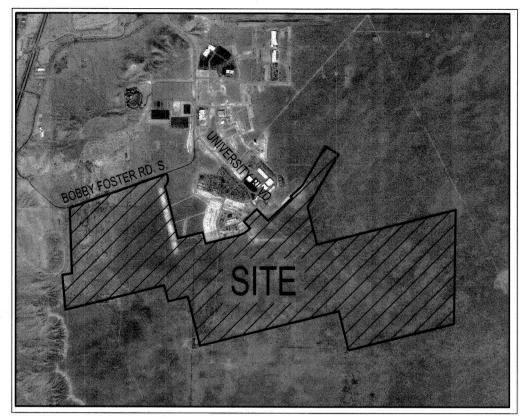

**LOCATION MAP NOT TO SCALE** 

Helpful information regarding the request being submitted to the DRB:

- 1. Property Owner MDS Investments, LLC
- 2. Agent Bohannan Huston, Inc.
- 3. Subject Property Address University Blvd. and Stryker Rd.
- 4. Location Description The end of University Blvd. at Stryker Rd.
- 5. Zone Atlas Page R14-17, S14-17, T15-17

## **BULK LAND PLAT**

- Legal Description Tract A-1-A-1-A MESA DEL SOL INNOVATION PARK
- 7. Area of Property 1598.64 acres
- 8. Description of request: This request is for a bulk land plat to create 18 new bulk parcels as shown in the attached exhibit.

Helpful information regarding the request being submitted to the DRB:

- 1. Property Owner MDS Investments, LLC
- 2. Agent Bohannan Huston, Inc
- 3. Subject Property Address University Blvd. and Stryker Rd.
- 4. Location Description The end of University Blvd. at Stryker Rd.
- 5. Zone Atlas Page R14-17, S14-17, T15-17

Helpful information regarding the request being submitted to the DRB:

- Property Owner MDS Investments, LLC
- 2. Agent Bohannan Huston, Inc.
- 3. Subject Property Address University Blvd. and Stryker Rd.
- 4. Location Description The end of University Blvd. at Stryker Rd.
- 5. Zone Atlas Page R14-17, S14-17, T15-17

Helpful information regarding the request being submitted to the DRB:

- Property Owner MDS Investments, LLC
- 2. Agent Bohannan Huston, Inc
- 3. Subject Property Address University Blvd. and Stryker Rd.
- 4. Location Description The end of University Blvd. at Stryker Rd.
- 5. Zone Atlas Page R14-17, S14-17, T15-17