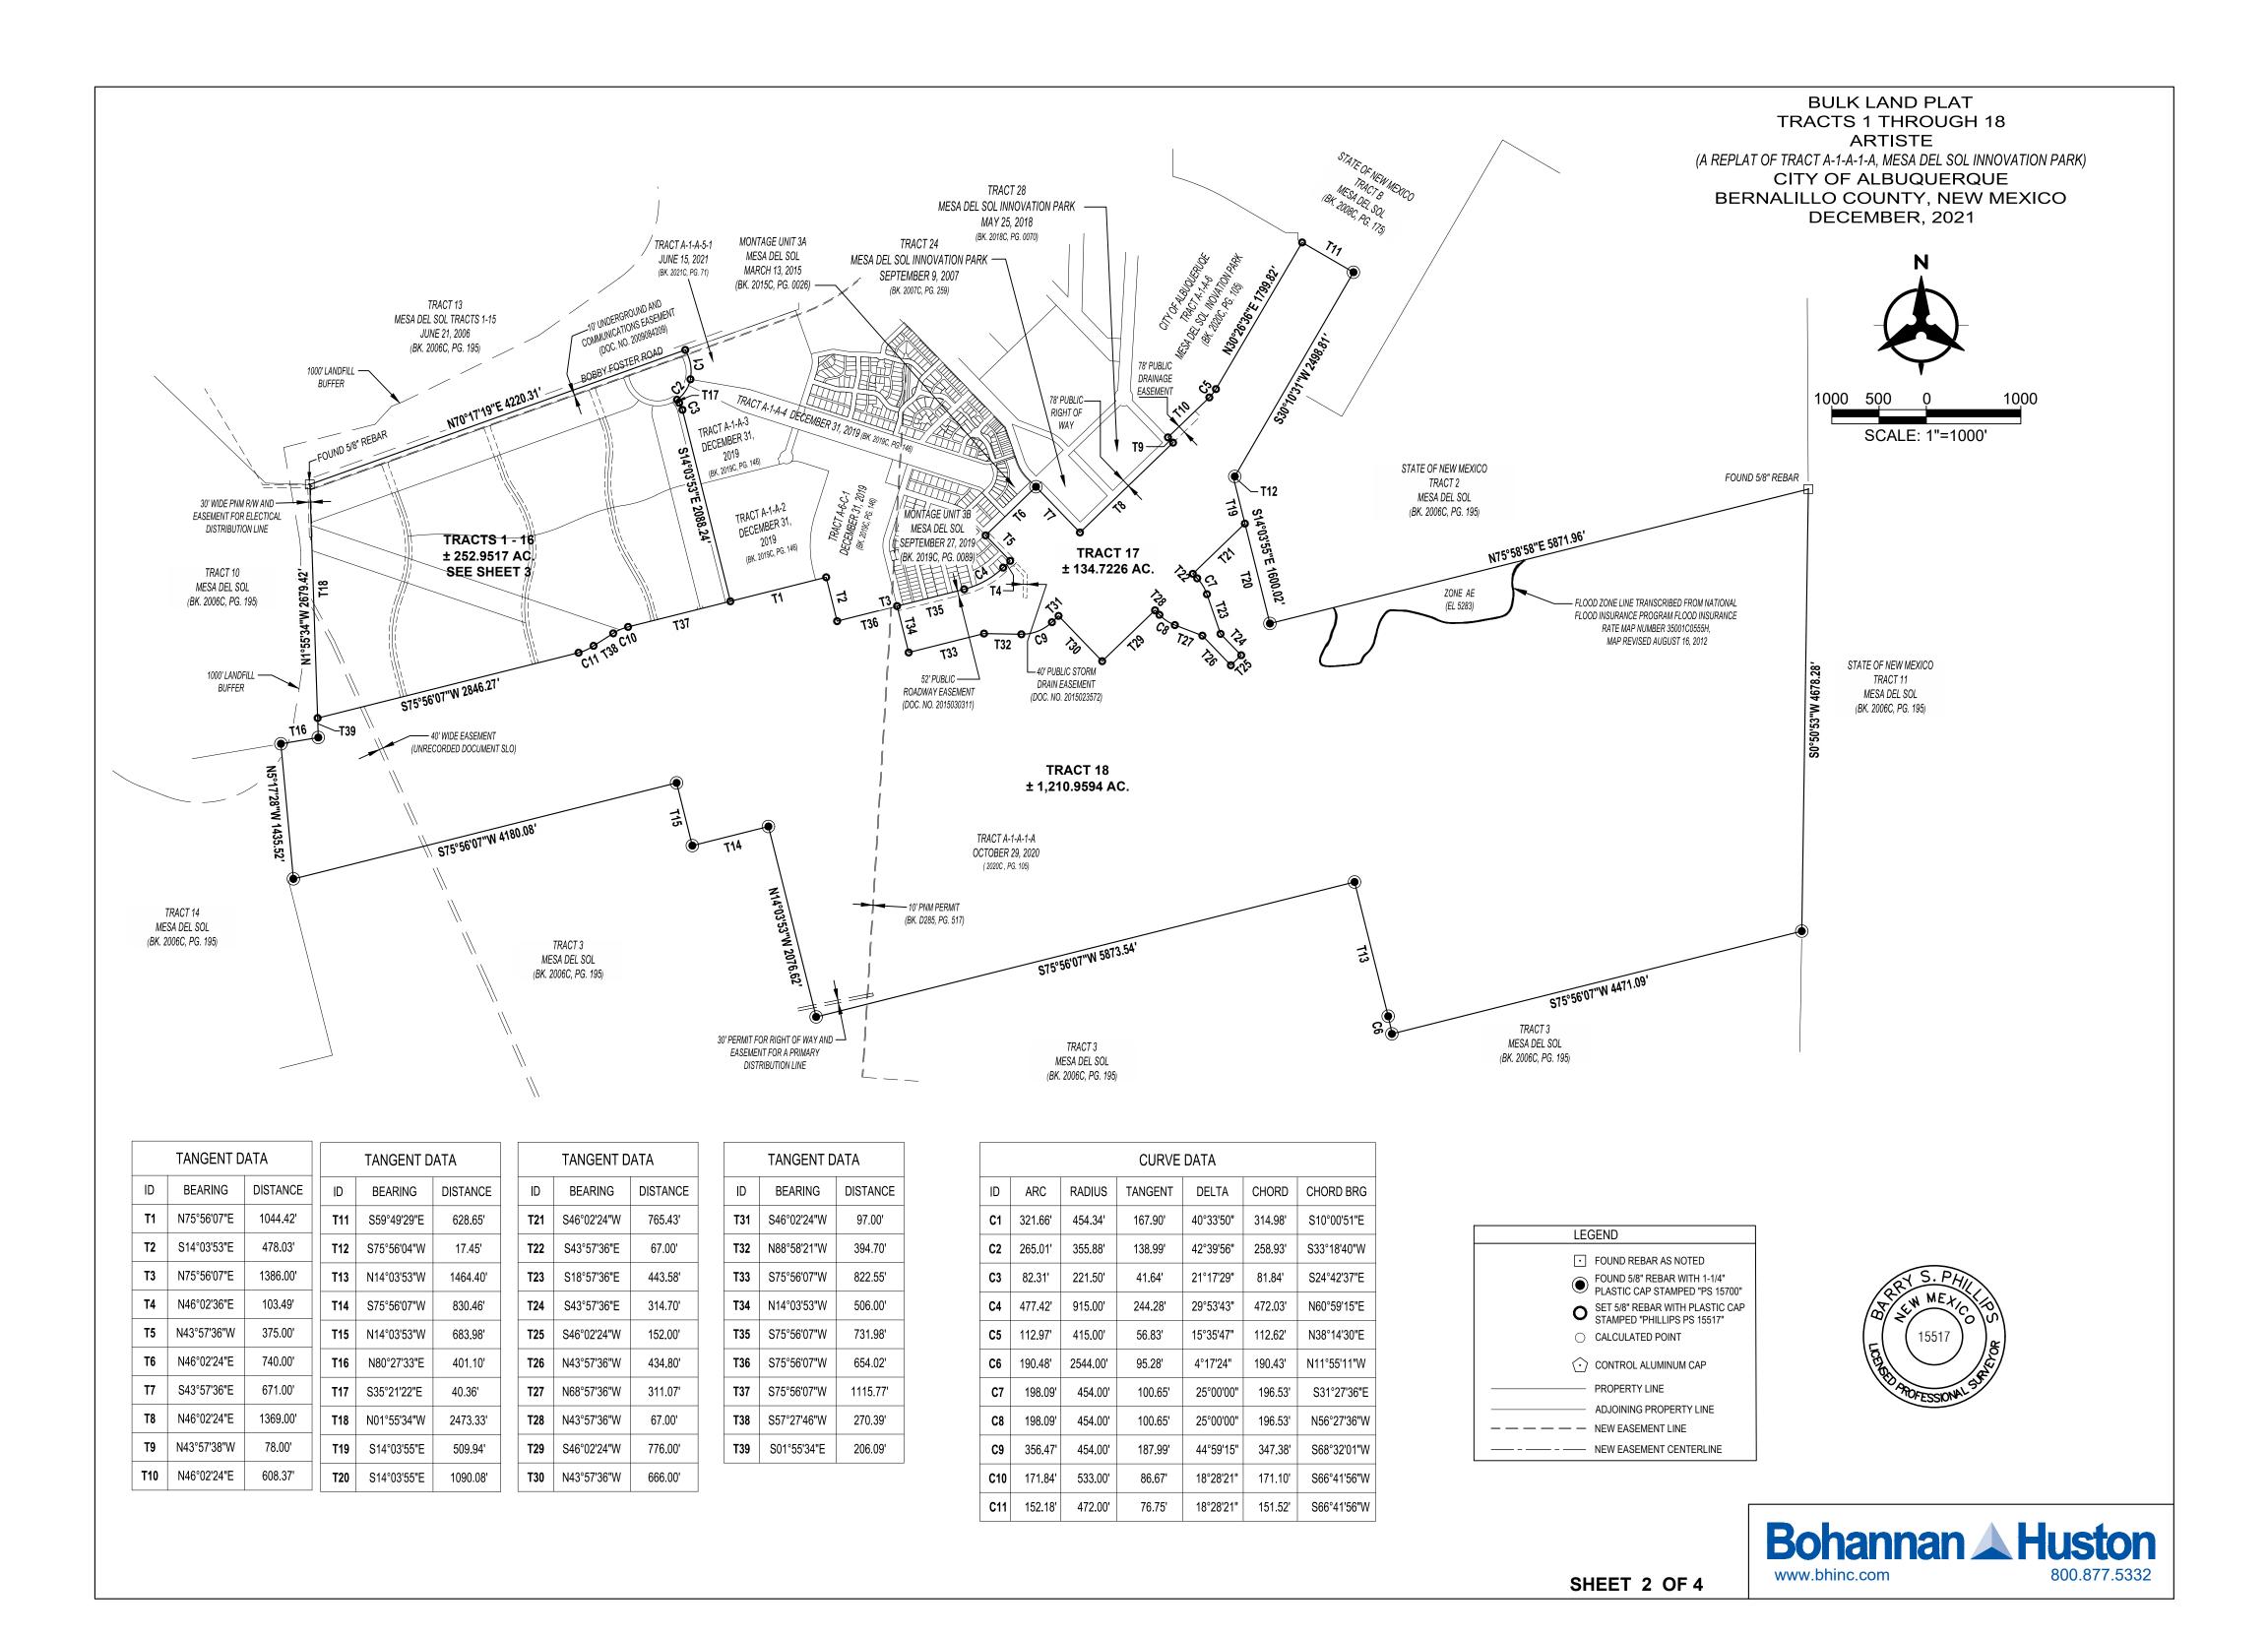

## SUBDIVISION DATA

- 1. DRB No.
- 2. Zone Atlas Index Nos.: R-15, R-16, R-17, S-14, S-15, S-16, S-17, T-16 AND T-17.
- 3. Gross Subdivision Acreage: 1.598.6337Acres
- 4. Number of Existing Tracts: 1, Tracts Created: 18 Tracts, 1 partial width right-of-way and 2 full width right-of-ways: 0.80 partial width miles, 0.74 miles full width.
- 5. Plat is located within Sections 21, 22, 23, 26, 27, 28, 29, 34 and 35, T9N, R3E, N.M.P.M.
- 6. Zoning: PC
- 7. Date of Survey: DECEMBER, 2021.

## **PURPOSE OF PLAT**

The purpose of this Plat is to Subdivide Tract A-1-A-1-A. Mesa Del Sol Innovation Park, as the same is shown and designated on the plat thereof filed 10/29/2020, as Document No. 2020108296, into eighteen (18) tracts, one (1) partial width right-of-way, two (2) full width right-of-ways and grant easements as shown.

# **LEGAL DESCRIPTION**

Tract A-1-A-1-A of the Bulk Land Plat, Tract A-1-A-6 And Tract A-1-A-1-A, for Mesa Del Sol Innovation Park, Albuquerque, New Mexico as the same is shown and designated on the plat thereof, filed in the Office of the County Clerk of Bernalillo County, New Mexico on October 29, 2020 in Book 2020C. Page 105 as Document No. 2020108296.

Tract contains 1,598.6337 acres more or less.

- 1. Bearings are New Mexico State Plane Grid Bearings (Central Zone) NAD 1983. Basis of Bearings is between City of Albuquerque Geodetic Control stations "1\_R16 and 3\_Q16" Bearing = N12°15'07"E.
- 2. Record Bearings and distances are the same as shown on this plat and the same as shown on the plats shown hereon.
- Distances are ground distances "US SURVEY FOOT".
- 4. Record easements taken from record data as shown hereon.
- 5. Pursuant to Section 14-14-4-7 of the City of Albuquerque Code of Ordinances, "no property within the area of this Plat shall at any time be subject to a deed restriction, covenant, or binding agreement prohibiting solar collectors from being installed on buildings or erected on the lots of parcels within the area of proposed Plat. The foregoing requirement shall be a condition to approval of this plat".
- All corners created with this plat will be monumented with a #5 rebar and plastic survey cap stamped "PHILLIPS PS 15517" or nail and washer stamped "PHILLIPS PS 15517".

## **BULK LAND PLAT**

- Legal Description Tract A-1-A-1-A MESA DEL SOL INNOVATION PARK
- 7. Area of Property 1598.64 acres
- 8. Description of request: This request is for a bulk land plat to create 18 new bulk parcels as shown in the attached exhibit.