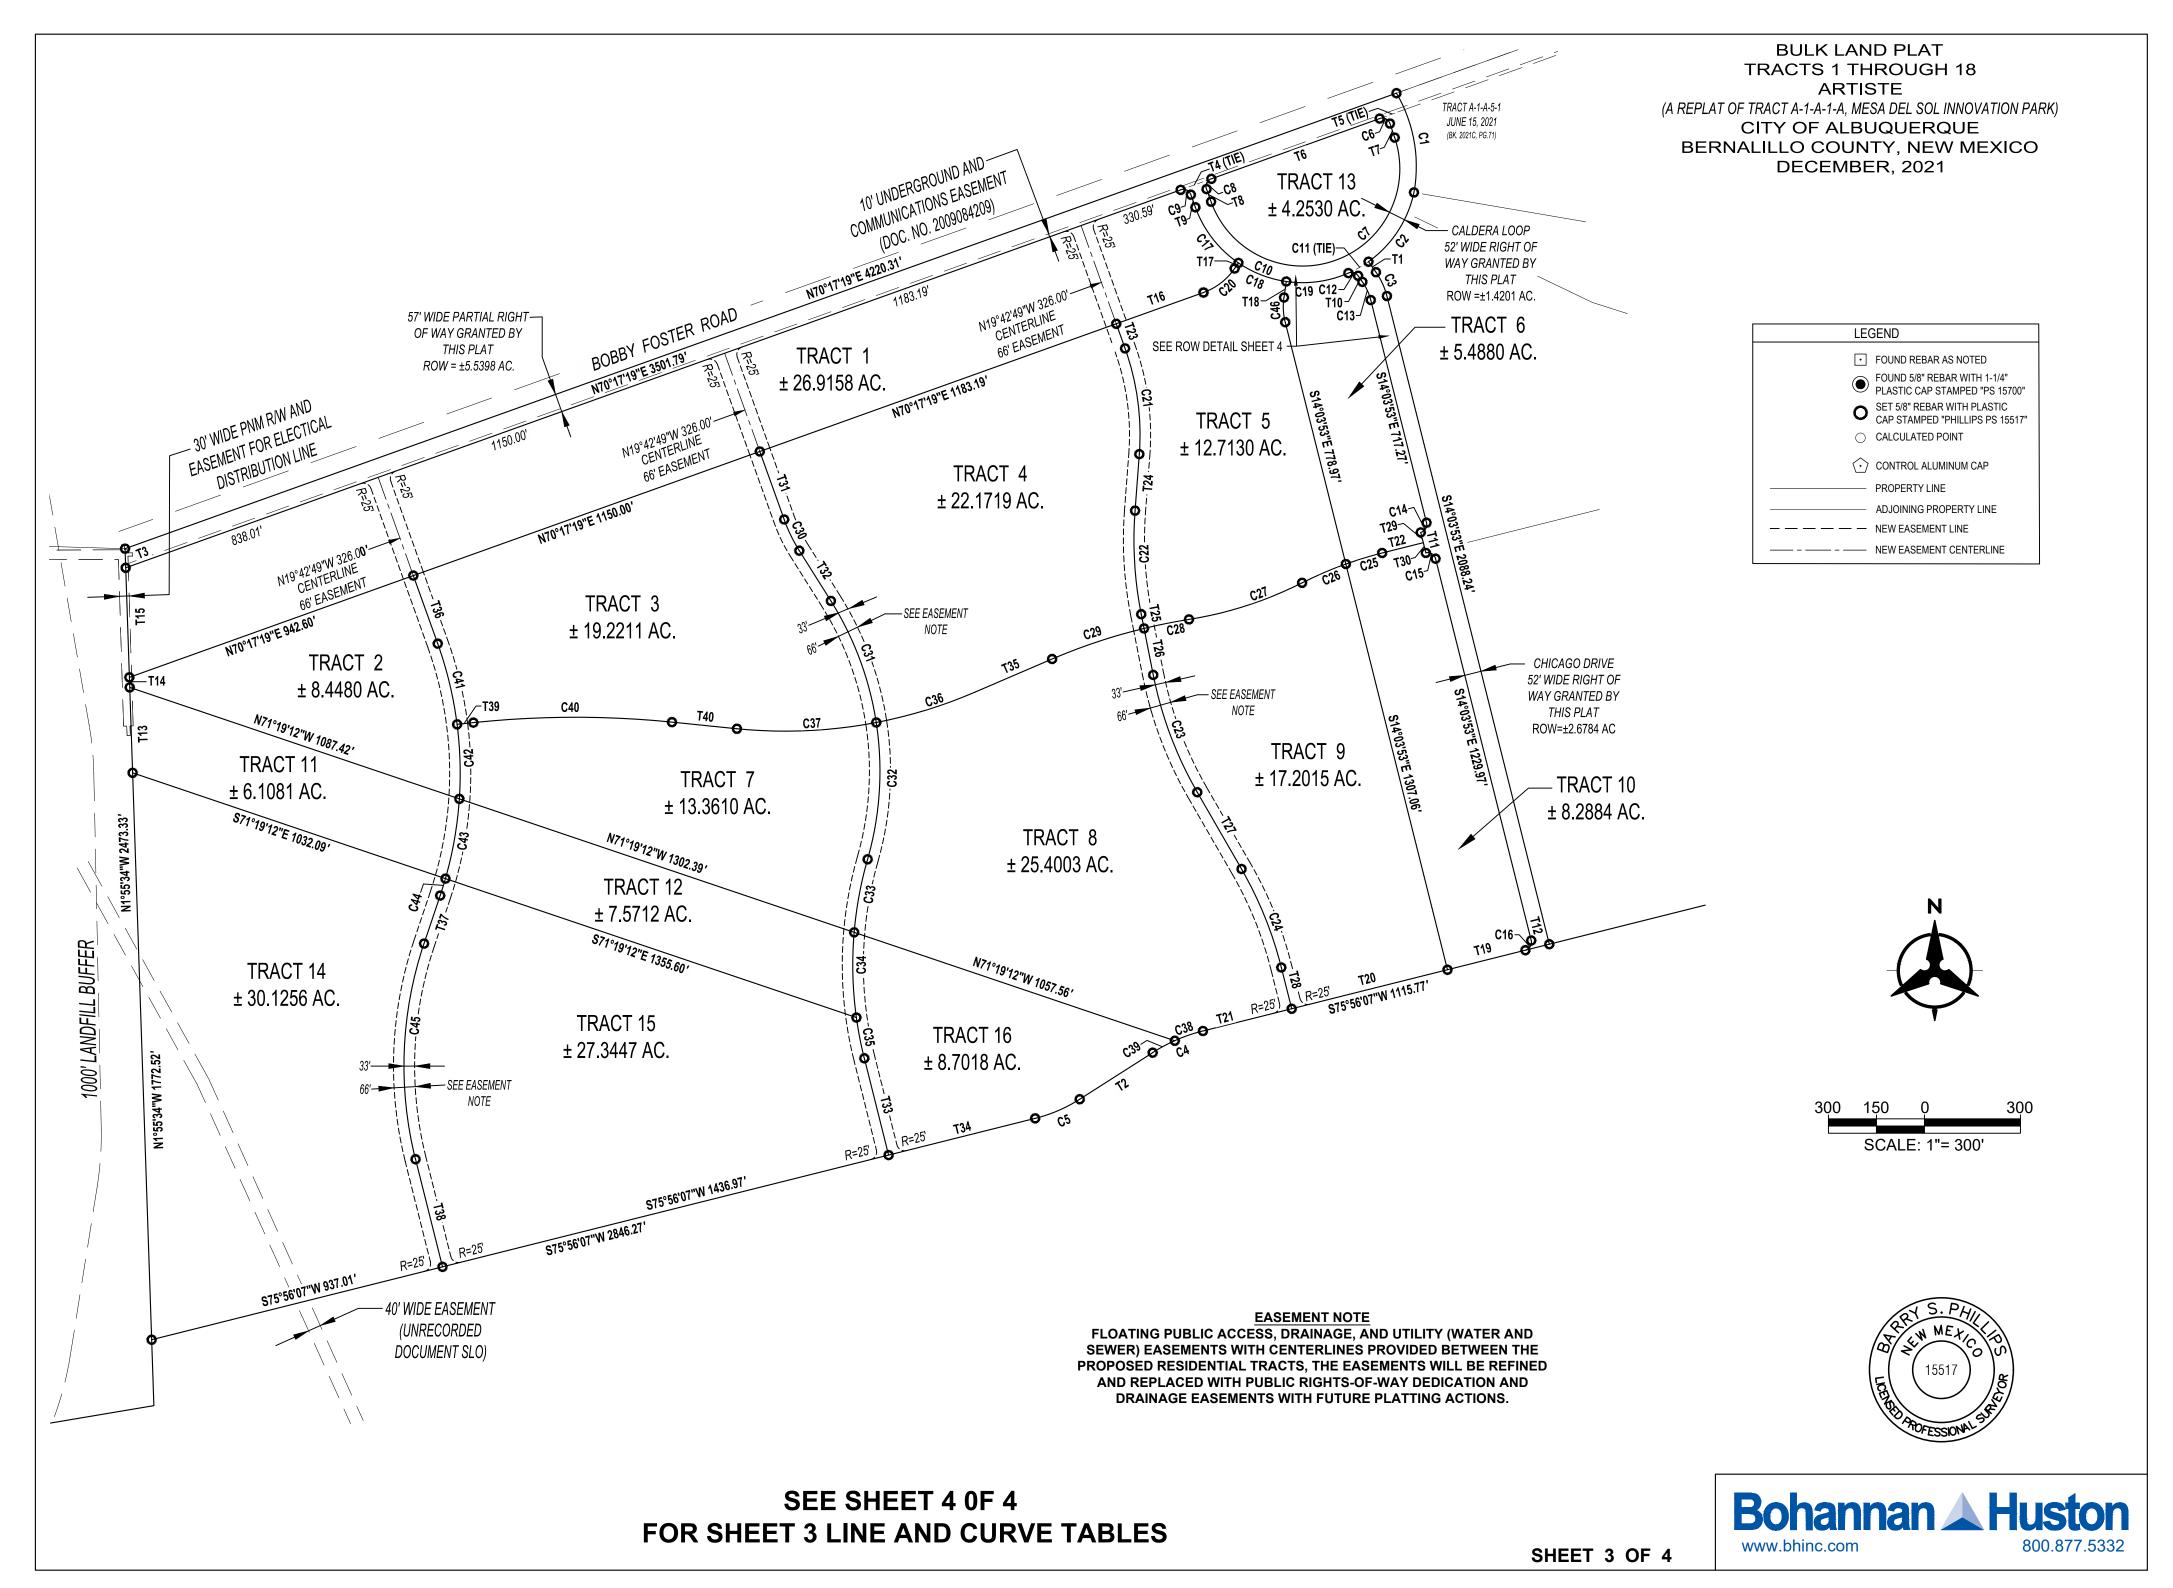

## SUBDIVISION DATA

- 1. DRB No.
- 2. Zone Atlas Index Nos.: R-15, R-16, R-17, S-14, S-15, S-16, S-17, T-16 AND T-17.
- 3. Gross Subdivision Acreage: 1.598.6337Acres
- 4. Number of Existing Tracts: 1, Tracts Created: 18 Tracts, 1 partial width right-of-way and 2 full width right-of-ways: 0.80 partial width miles, 0.74 miles full width.
- 5. Plat is located within Sections 21, 22, 23, 26, 27, 28, 29, 34 and 35, T9N, R3E, N.M.P.M.
- 6. Zoning: PC
- 7. Date of Survey: DECEMBER, 2021.

## **PURPOSE OF PLAT**

The purpose of this Plat is to Subdivide Tract A-1-A-1-A. Mesa Del Sol Innovation Park, as the same is shown and designated on the plat thereof filed 10/29/2020, as Document No. 2020108296, into eighteen (18) tracts, one (1) partial width right-of-way, two (2) full width right-of-ways and grant easements as shown.

# **LEGAL DESCRIPTION**

Tract A-1-A-1-A of the Bulk Land Plat, Tract A-1-A-6 And Tract A-1-A-1-A, for Mesa Del Sol Innovation Park, Albuquerque, New Mexico as the same is shown and designated on the plat thereof, filed in the Office of the County Clerk of Bernalillo County, New Mexico on October 29, 2020 in Book 2020C. Page 105 as Document No. 2020108296.

Tract contains 1,598.6337 acres more or less.

- 1. Bearings are New Mexico State Plane Grid Bearings (Central Zone) NAD 1983. Basis of Bearings is between City of Albuquerque Geodetic Control stations "1\_R16 and 3\_Q16" Bearing = N12°15'07"E.
- 2. Record Bearings and distances are the same as shown on this plat and the same as shown on the plats shown hereon.
- Distances are ground distances "US SURVEY FOOT".
- 4. Record easements taken from record data as shown hereon.
- 5. Pursuant to Section 14-14-4-7 of the City of Albuquerque Code of Ordinances, "no property within the area of this Plat shall at any time be subject to a deed restriction, covenant, or binding agreement prohibiting solar collectors from being installed on buildings or erected on the lots of parcels within the area of proposed Plat. The foregoing requirement shall be a condition to approval of this plat".
- All corners created with this plat will be monumented with a #5 rebar and plastic survey cap stamped "PHILLIPS PS 15517" or nail and washer stamped "PHILLIPS PS 15517".