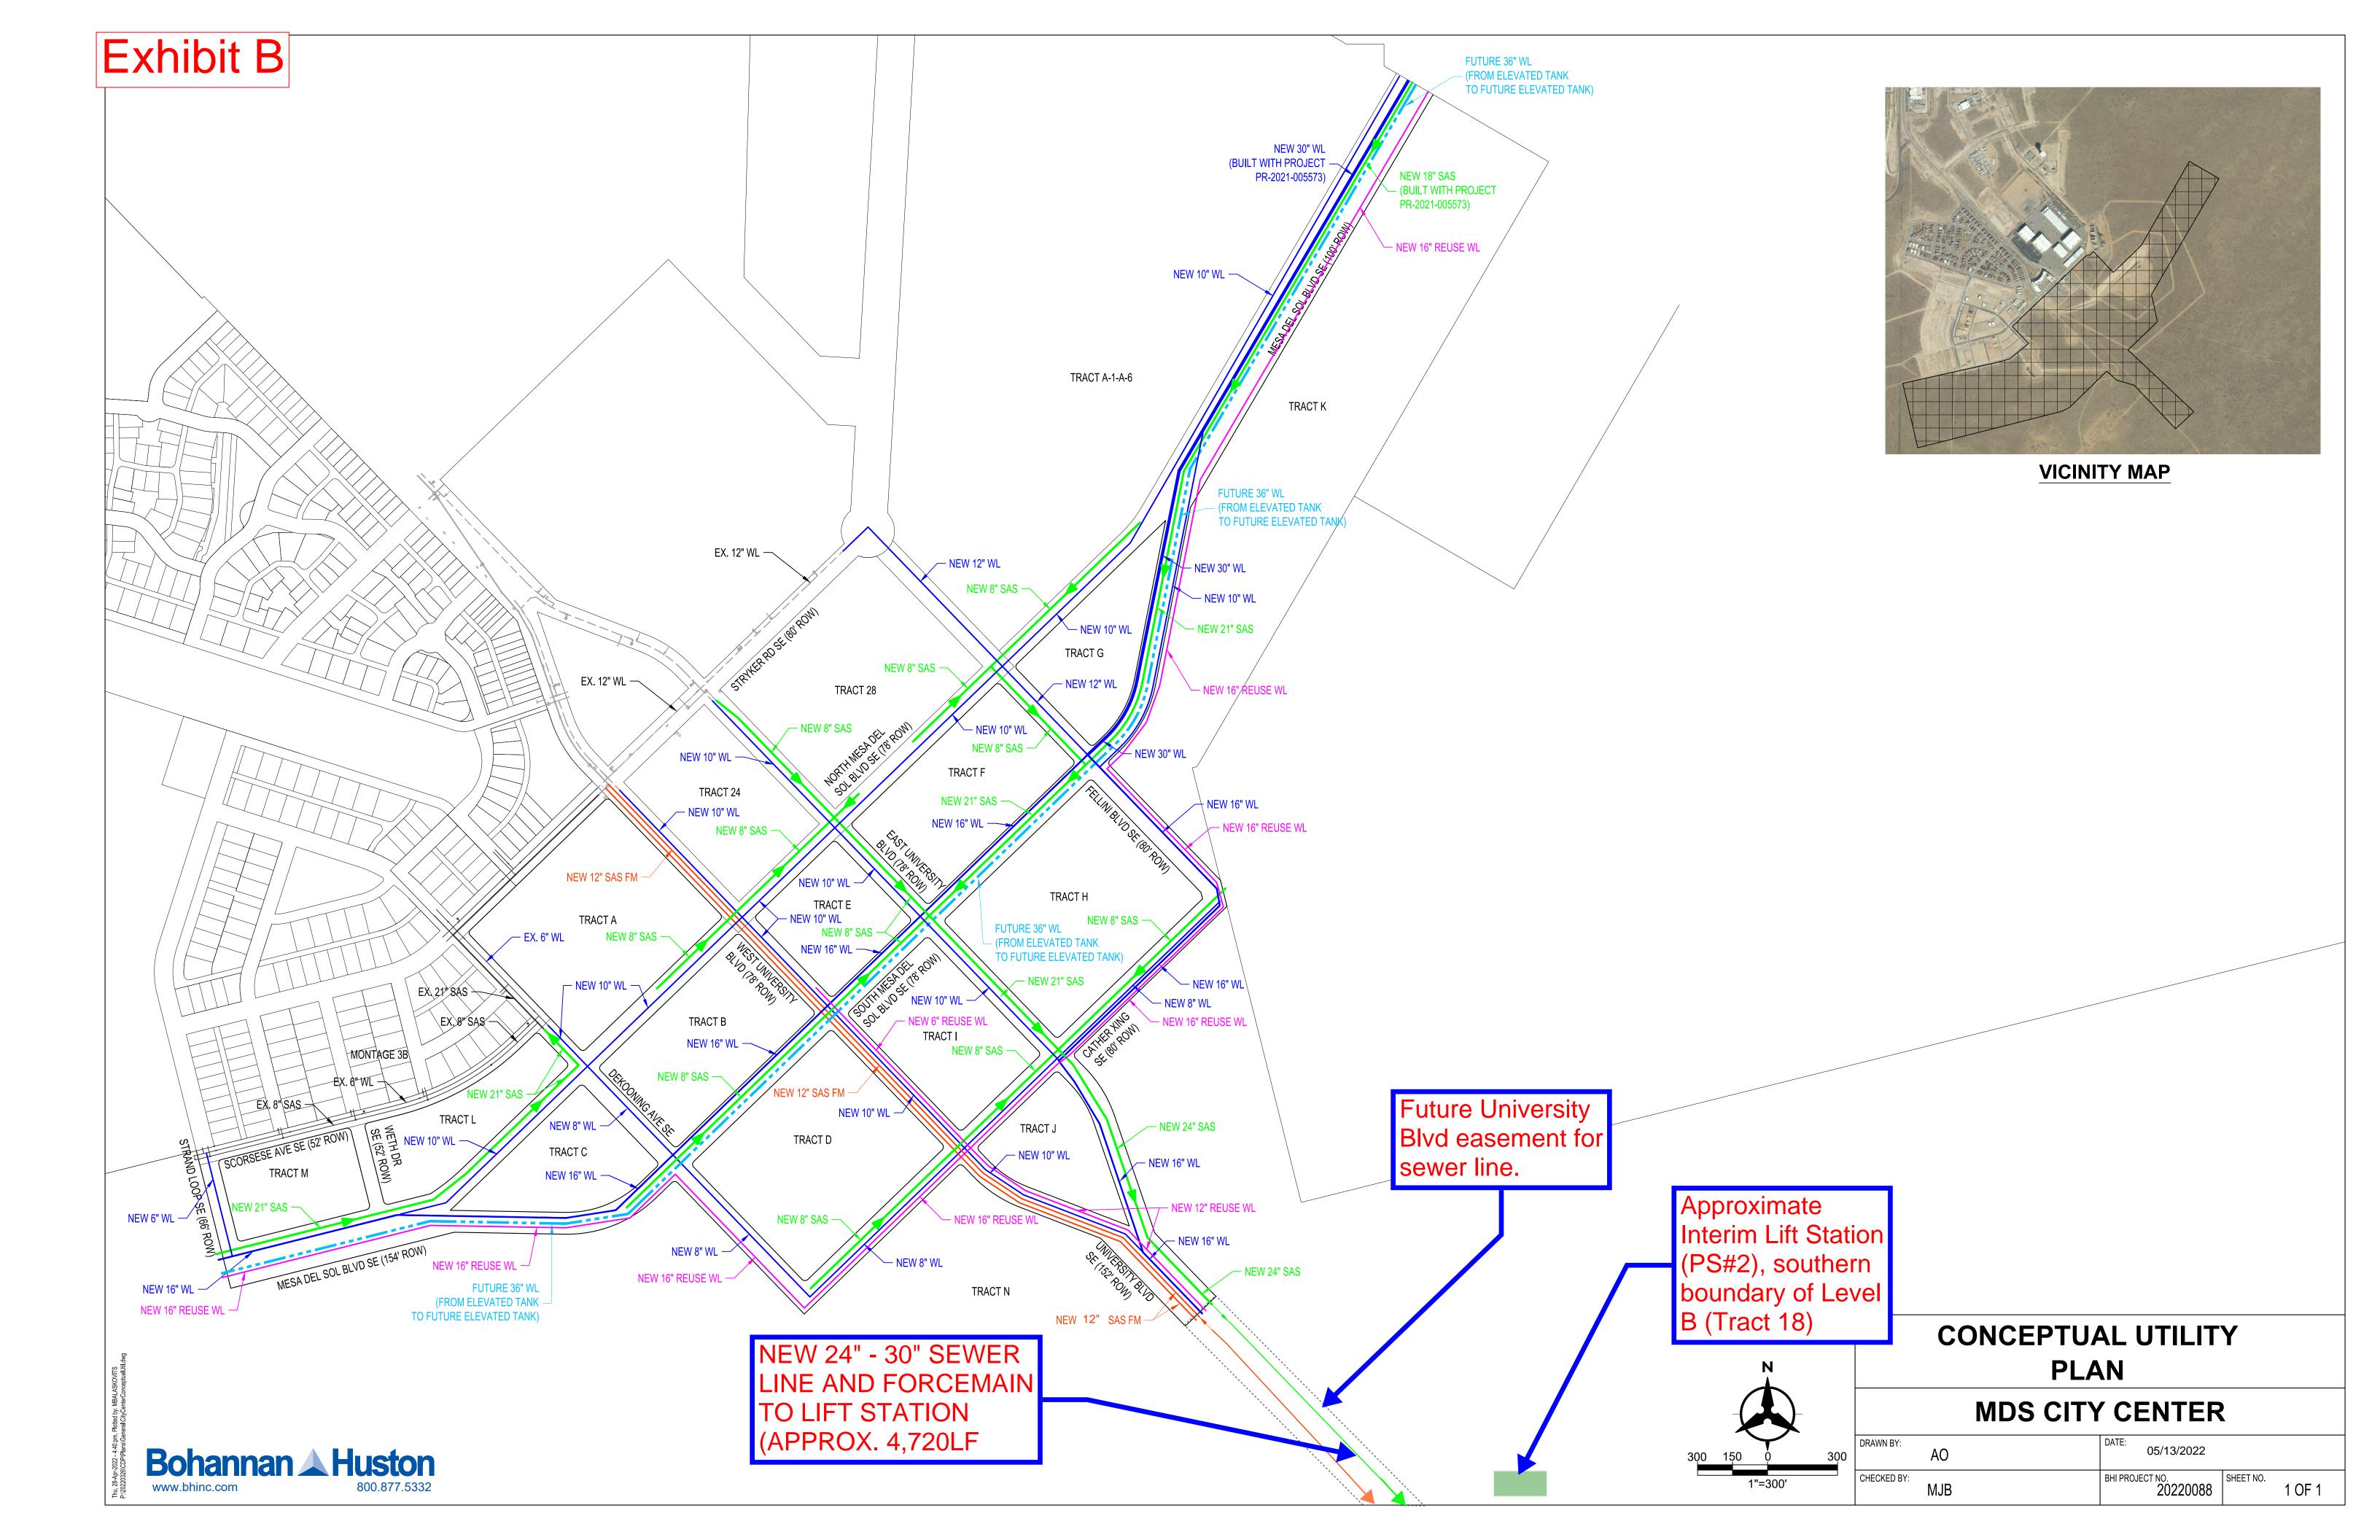

| 36' F-F and 39' F-F<br>(152' RIGHT OF WAY FULL<br>STREET IMPROVEMENTS)                                                                                                                                                                                                                                                                                                                                                                                                                                                                                                                                                                                                                                                                                                                                                                                                                                                                                                                                                                                                                                                                                                                                                                                                                                                                                                                                                                                                                                                                                                                                                                                                                                                                                                                                                                                                                                                                                                                                                                                                                                                         | ARTERIAL PAVING, PCC CURB & GUTTER, 6' SIDEWALK TO BE REQUIRED AND FINANCIALLY GUARANTEED WITH FUTURE SITE PLANS (INCLUDING TEMPORARY TURNAROUND) | UNIVERSITY BLVD                                            | SOUTHERN UNIVERSITY BLVD<br>COUPLET (SOUTH EAST OF TRACT<br>J) | TRACT N                                                    | /   | / |   |
|--------------------------------------------------------------------------------------------------------------------------------------------------------------------------------------------------------------------------------------------------------------------------------------------------------------------------------------------------------------------------------------------------------------------------------------------------------------------------------------------------------------------------------------------------------------------------------------------------------------------------------------------------------------------------------------------------------------------------------------------------------------------------------------------------------------------------------------------------------------------------------------------------------------------------------------------------------------------------------------------------------------------------------------------------------------------------------------------------------------------------------------------------------------------------------------------------------------------------------------------------------------------------------------------------------------------------------------------------------------------------------------------------------------------------------------------------------------------------------------------------------------------------------------------------------------------------------------------------------------------------------------------------------------------------------------------------------------------------------------------------------------------------------------------------------------------------------------------------------------------------------------------------------------------------------------------------------------------------------------------------------------------------------------------------------------------------------------------------------------------------------|---------------------------------------------------------------------------------------------------------------------------------------------------|------------------------------------------------------------|----------------------------------------------------------------|------------------------------------------------------------|-----|---|---|
| 48' F-F<br>(80' RIGHT OF WAY HALF<br>STREET IMPROVEMENTS)                                                                                                                                                                                                                                                                                                                                                                                                                                                                                                                                                                                                                                                                                                                                                                                                                                                                                                                                                                                                                                                                                                                                                                                                                                                                                                                                                                                                                                                                                                                                                                                                                                                                                                                                                                                                                                                                                                                                                                                                                                                                      | PAVEMENT, CURB AND GUTTER.<br>5' SIDEWALK TO BE REQUIRED AND<br>FINANCIALLY GUARANTEED WITH<br>FUTURE SITE PLANS                                  | DEKOONING AVE                                              | NORTH MESA DEL SOL BLVD                                        | CATHER XING                                                |     |   |   |
| 46' F-F<br>(66' RIGHT OF WAY FULL<br>STREET IMPROVEMENTS)                                                                                                                                                                                                                                                                                                                                                                                                                                                                                                                                                                                                                                                                                                                                                                                                                                                                                                                                                                                                                                                                                                                                                                                                                                                                                                                                                                                                                                                                                                                                                                                                                                                                                                                                                                                                                                                                                                                                                                                                                                                                      | PAVEMENT, CURB AND GUTTER. 5' SIDEWALK TO BE REQUIRED AND FINANCIALLY GUARANTEED WITH FUTURE SITE PLANS                                           | DEKOONING AVE                                              | SCORSESE AVE                                                   | NORTH MESA DEL SOL BLVD                                    |     |   |   |
| 48' F-F<br>(80' RIGHT OF WAY HALF<br>STREET IMPROVEMENTS)                                                                                                                                                                                                                                                                                                                                                                                                                                                                                                                                                                                                                                                                                                                                                                                                                                                                                                                                                                                                                                                                                                                                                                                                                                                                                                                                                                                                                                                                                                                                                                                                                                                                                                                                                                                                                                                                                                                                                                                                                                                                      | PAVEMENT, CURB AND GUTTER. 5' SIDEWALK TO BE REQUIRED AND FINANCIALLY GUARANTEED WITH FUTURE SITE PLANS                                           | CATHER XING                                                | DEKOONING AVE                                                  | FELLINI BLVD                                               |     |   |   |
| 46' F-F<br>(66' RIGHT OF WAY FULL<br>STREET IMPROVEMENTS)                                                                                                                                                                                                                                                                                                                                                                                                                                                                                                                                                                                                                                                                                                                                                                                                                                                                                                                                                                                                                                                                                                                                                                                                                                                                                                                                                                                                                                                                                                                                                                                                                                                                                                                                                                                                                                                                                                                                                                                                                                                                      | PAVEMENT, CURB AND GUTTER. 5' SIDEWALK TO BE REQUIRED AND FINANCIALLY GUARANTEED WITH FUTURE SITE PLANS                                           | STRAND LOOP                                                | SCORSESE AVE                                                   | MESA DEL SOL BLVD                                          |     |   |   |
| 28' F-F<br>(52' RIGHT OF WAY FULL<br>STREET IMPROVEMENTS)                                                                                                                                                                                                                                                                                                                                                                                                                                                                                                                                                                                                                                                                                                                                                                                                                                                                                                                                                                                                                                                                                                                                                                                                                                                                                                                                                                                                                                                                                                                                                                                                                                                                                                                                                                                                                                                                                                                                                                                                                                                                      | PAVEMENT, CURB AND GUTTER. 5' SIDEWALK TO BE REQUIRED AND FINANCIALLY GUARANTEED WITH FUTURE SITE PLANS                                           | WYETH DR                                                   | SCORSESE AVE                                                   | MESA DEL SOL BLVD                                          |     |   | 1 |
| STREET LIGHTS                                                                                                                                                                                                                                                                                                                                                                                                                                                                                                                                                                                                                                                                                                                                                                                                                                                                                                                                                                                                                                                                                                                                                                                                                                                                                                                                                                                                                                                                                                                                                                                                                                                                                                                                                                                                                                                                                                                                                                                                                                                                                                                  | NEW STREET LIGHTS AND REQUIRED<br>APPURTANCES PER LEVEL B AND DPM<br>REQUIREMENTS (APPROX. 18 STREET<br>LIGHTS)                                   | AT ALL STREET<br>INTERSECTION WITHOUT<br>AN EXISTING LIGHT | SCORSESE AVE                                                   | MESA DEL SOL BLVD                                          | 1   |   |   |
| ABCWUA IMPROVEMENTS WATER/ NON-POTABLE/SEWER MARKER | ASTER PLAN UPDATES TO WATER UTILITY AUTHORIT                                                                                                      | Y SPECIFICATIONS                                           |                                                                |                                                            |     |   |   |
| 30" DIA.                                                                                                                                                                                                                                                                                                                                                                                                                                                                                                                                                                                                                                                                                                                                                                                                                                                                                                                                                                                                                                                                                                                                                                                                                                                                                                                                                                                                                                                                                                                                                                                                                                                                                                                                                                                                                                                                                                                                                                                                                                                                                                                       | WATERLINE W/ NEC. VALVES, FH'S, MJ'S & RJ'S                                                                                                       | MESA DEL SOL BLVD                                          | MDS LEVEL B BOUNDARY (NORTH WEST OF TRACT K)                   | EASTERN MESA DEL SOL<br>COUPLET (NORTH EAST OF<br>TRACT G) |     |   |   |
| 10" DIA.                                                                                                                                                                                                                                                                                                                                                                                                                                                                                                                                                                                                                                                                                                                                                                                                                                                                                                                                                                                                                                                                                                                                                                                                                                                                                                                                                                                                                                                                                                                                                                                                                                                                                                                                                                                                                                                                                                                                                                                                                                                                                                                       | WATERLINE W/ NEC. VALVES, FH'S, MJ'S & RJ'S                                                                                                       | MESA DEL SOL BLVD                                          | MDS LEVEL B BOUNDARY (NORTH WEST OF TRACT K)                   | EASTERN MESA DEL SOL<br>COUPLET (NORTH EAST OF<br>TRACT G) | - 1 |   |   |
| 30" DIA.                                                                                                                                                                                                                                                                                                                                                                                                                                                                                                                                                                                                                                                                                                                                                                                                                                                                                                                                                                                                                                                                                                                                                                                                                                                                                                                                                                                                                                                                                                                                                                                                                                                                                                                                                                                                                                                                                                                                                                                                                                                                                                                       | WATERLINE W/ NEC. VALVES, FH'S, MJ'S & RJ'S                                                                                                       | SOUTH MESA DEL SOL BLVD                                    | EASTERN MESA DEL SOL<br>COUPLET (NORTH EAST OF TRACT<br>G)     | FELLINI BLVD                                               |     |   |   |
| 10" DIA.                                                                                                                                                                                                                                                                                                                                                                                                                                                                                                                                                                                                                                                                                                                                                                                                                                                                                                                                                                                                                                                                                                                                                                                                                                                                                                                                                                                                                                                                                                                                                                                                                                                                                                                                                                                                                                                                                                                                                                                                                                                                                                                       | WATERLINE W/ NEC. VALVES, FH'S, MJ'S & RJ'S                                                                                                       | SOUTH MESA DEL SOL BLVD                                    | EASTERN MESA DEL SOL<br>COUPLET (NORTH EAST OF TRACT           | FELLINI BLVD                                               |     |   |   |
| 10" DIA.                                                                                                                                                                                                                                                                                                                                                                                                                                                                                                                                                                                                                                                                                                                                                                                                                                                                                                                                                                                                                                                                                                                                                                                                                                                                                                                                                                                                                                                                                                                                                                                                                                                                                                                                                                                                                                                                                                                                                                                                                                                                                                                       | WATERLINE W/ NEC. VALVES, FH'S, MJ'S & RJ'S                                                                                                       | NORTH MESA DEL SOL<br>BLVD                                 | EASTERN MESA DEL SOL<br>COUPLET (NORTH EAST OF TRACT           | FELLINI BLVD                                               | /   | / | 1 |
| 12" DIA.                                                                                                                                                                                                                                                                                                                                                                                                                                                                                                                                                                                                                                                                                                                                                                                                                                                                                                                                                                                                                                                                                                                                                                                                                                                                                                                                                                                                                                                                                                                                                                                                                                                                                                                                                                                                                                                                                                                                                                                                                                                                                                                       | WATERLINE W/ NEC. VALVES, FH'S, MJ'S & RJ'S                                                                                                       | NORTH MESA DEL SOL<br>BLVD                                 | FELLINI BLVD                                                   | WESTERN MESA DEL SOL<br>COUPLET (WEST OF TRACT C)          | /   | / | 1 |
| 12" DIA.                                                                                                                                                                                                                                                                                                                                                                                                                                                                                                                                                                                                                                                                                                                                                                                                                                                                                                                                                                                                                                                                                                                                                                                                                                                                                                                                                                                                                                                                                                                                                                                                                                                                                                                                                                                                                                                                                                                                                                                                                                                                                                                       | WATERLINE W/ NEC. VALVES, FH'S, MJ'S & RJ'S                                                                                                       | FELLINI BLVD                                               | STRYKER RD                                                     | SOUTH MESA DEL SOL BLVD                                    |     |   | / |
| 16" DIA.                                                                                                                                                                                                                                                                                                                                                                                                                                                                                                                                                                                                                                                                                                                                                                                                                                                                                                                                                                                                                                                                                                                                                                                                                                                                                                                                                                                                                                                                                                                                                                                                                                                                                                                                                                                                                                                                                                                                                                                                                                                                                                                       | WATERLINE W/ NEC. VALVES, FH'S, MJ'S & RJ'S                                                                                                       | FELLINI BLVD                                               | SOUTH MESA DEL SOL BLVD                                        | CATHER XING                                                | /   | 1 | 1 |
| 8" DIA.                                                                                                                                                                                                                                                                                                                                                                                                                                                                                                                                                                                                                                                                                                                                                                                                                                                                                                                                                                                                                                                                                                                                                                                                                                                                                                                                                                                                                                                                                                                                                                                                                                                                                                                                                                                                                                                                                                                                                                                                                                                                                                                        | WATERLINE W/ NEC. VALVES, FH'S, MJ'S & RJ'S                                                                                                       | FELLINI BLVD                                               | SOUTH MESA DEL SOL BLVD                                        | CATHER XING                                                |     |   | / |
| 16" DIA.                                                                                                                                                                                                                                                                                                                                                                                                                                                                                                                                                                                                                                                                                                                                                                                                                                                                                                                                                                                                                                                                                                                                                                                                                                                                                                                                                                                                                                                                                                                                                                                                                                                                                                                                                                                                                                                                                                                                                                                                                                                                                                                       | WATERLINE W/ NEC. VALVES, FH'S, MJ'S & RJ'S                                                                                                       | CATHER XING                                                | FELLINI BLVD                                                   | EAST UNIVERSITY BLVD                                       |     |   |   |

|  | 8" DIA.                                    | WATERLINE W/ NEC. VALVES, FH'S, MJ'S & RJ'S          | CATHER XING               | FELLINI BLVD                                               | DEKOONING AVE                                              |   |     |   |
|--|--------------------------------------------|------------------------------------------------------|---------------------------|------------------------------------------------------------|------------------------------------------------------------|---|-----|---|
|  | 16" DIA.                                   | WATERLINE W/ NEC. VALVES, FH'S, MJ'S &               | SOUTH MESA DEL SOL BLVD   | FELLINI BLVD                                               | WESTERN MESA DEL SOL                                       |   | /   |   |
|  |                                            | RJS                                                  |                           |                                                            | COUPLET (WEST OF TRACT C)                                  |   | /   | / |
|  | 12" DIA.                                   | WATERLINE W/ NEC. VALVES, FH'S, MJ'S & RJ'S          | EAST UNIVERSITY BLVD      | STRYKER RD                                                 | CATHER XING                                                |   | 1   | 1 |
|  | 16" DIA.                                   | WATERLINE W/ NEC. VALVES, FH'S, MJ'S & RJ'S          | EAST UNIVERSITY BLVD      | CATHER XING                                                | SOUTHERN UNIVERSITY<br>COUPLET (SOUTH EAST OF<br>TRACT J)  | 1 | I   | / |
|  | 16" DIA.                                   | WATERLINE W/ NEC. VALVES, FH'S, MJ'S & RJ'S          | UNIVERSITY BLVD           | SOUTHERN UNIVERSITY COUPLET (SOUTH EAST OF TRACT J)        | TRACT N                                                    | / | I   |   |
|  | 12" DIA.                                   | WATERLINE W/ NEC. VALVES, FH'S, MJ'S & RJ'S          | WEST UNIVERSITY BLVD      | STRYKER RD                                                 | SOUTHERN UNIVERSITY<br>COUPLET (SOUTH EAST OF<br>TRACT J)  | / | I   |   |
|  | 8" DIA.                                    | WATERLINE W/ NEC. VALVES, FH'S, MJ'S & RJ'S          | DEKOONING AVE             | SCORSESE AVE                                               | NORTH MESA DEL SOL BLVD                                    |   | 1   | / |
|  | 8" DIA.                                    | WATERLINE W/ NEC. VALVES, FH'S, MJ'S & RJ'S          | DEKOONING AVE             | NORTH MESA DEL SOL BLVD                                    | CATEHR XING                                                | 1 | 1   | 1 |
|  | 16" DIA.                                   | WATERLINE W/ NEC. VALVES, FH'S, MJ'S & RJ'S          | MESA DEL SOL BLVD         | WESTERN MESA DEL SOL<br>COUPLET (WEST OF TRACT C)          | STRAND LOOP                                                |   | I   | 1 |
|  | 8" DIA.                                    | WATERLINE W/ NEC. VALVES, FH'S, MJ'S & RJ'S          | STRAND LOOP               | MESA DEL SOL BLVD                                          | SCORSESE AVE                                               | / | 1   | / |
|  | PUBLIC WATERLINE IMPROVEM                  | ENTS (DEFERRED INFRASTRUCTURE - NOT TO               | BE FINANCIALLY GURANTEED) |                                                            |                                                            |   |     |   |
|  | FUTURE RESERVOIR TO<br>RESERVOIR - 36" DIA | WATERLINE W/ NEC. VALVES, FH'S, MJ'S & RJ'S          | SOUTH MESA DEL SOL BLVD   | EASTERN MESA DEL SOL<br>COUPLET (NORTH EAST OF TRACT<br>G) | WESTERN MESA DEL SOL<br>COUPLET (WEST OF TRACT C)          |   | 1   |   |
|  | FUTURE RESERVOIR TO<br>RESERVOIR - 36" DIA | WATERLINE W/ NEC. VALVES, FH'S, MJ'S & RJ'S          | MESA DEL SOL BLVD         | MDS LEVEL B BOUNDARY (NORTH WEST OF TRACT K)               | EASTERN MESA DEL SOL<br>COUPLET (NORTH EAST OF<br>TRACT G) | 1 | 1   | / |
|  | FUTURE RESERVOIR TO<br>RESERVOIR - 36" DIA | WATERLINE W/ NEC. VALVES, FH'S, MJ'S & RJ'S          | MESA DEL SOL BLVD         | WESTERN MESA DEL SOL<br>COUPLET (WEST OF TRACT C)          | STRAND LOOP                                                |   | 1   |   |
|  | PUBLIC NON-POTABLE WATERL                  | INE IMPROVEMENTS                                     |                           |                                                            |                                                            |   |     |   |
|  | 16" DIA.                                   | REUSE WATERLINE W/ NEC. VALVES,<br>FH'S, MJ'S & RJ'S | MESA DEL SOL BLVD         | MDS LEVEL B BOUNDARY (NORTH WEST OF TRACT K)               | EASTERN MESA DEL SOL<br>COUPLET (NORTH EAST OF<br>TRACT G) |   | 1   |   |
|  | 16" DIA.                                   | REUSE WATERLINE W/ NEC. VALVES, FH'S, MJ'S & RJ'S    | SOUTH MESA DEL SOL BLVD   | EASTERN MESA DEL SOL<br>COUPLET (NORTH EAST OF TRACT<br>G) | FELLINI BLVD                                               |   | 1   | 1 |
|  | 16" DIA.                                   | REUSE WATERLINE W/ NEC. VALVES,<br>FH'S, MJ'S & RJ'S | FELLINI BLVD              | SOUTH MESA DEL SOL BLVD                                    | CATHER XING                                                |   | 1   |   |
|  | 16" DIA.                                   | REUSE WATERLINE W/ NEC. VALVES,<br>FH'S, MJ'S & RJ'S | CATHER XING               | FELLINI BLVD                                               | DEKOONING AVE                                              |   | 1   | / |
|  | 12" DIA.                                   | REUSE WATERLINE W/ NEC. VALVES, FH'S, MJ'S & RJ'S    | UNIVERSITY BLVD           | SOUTHERN UNIVERSITY COUPLET (SOUTH EAST OF TRACT J)        | TRACT N                                                    |   | I   |   |
|  | 6" DIA.                                    | REUSE WATERLINE W/ NEC. VALVES,<br>FH'S, MJ'S & RJ'S | WEST UNIVERSITY BLVD      | TRACT E                                                    | CATHER XING                                                | 1 | 1   | 1 |
|  | 12" DIA.                                   | REUSE WATERLINE W/ NEC. VALVES,<br>FH'S, MJ'S & RJ'S | WEST UNIVERSITY BLVD      | CATHER XING                                                | SOUTHERN UNIVERSITY<br>COUPLET (SOUTH EAST OF<br>TRACT J)  |   | I . |   |

| 16" DIA.                                   | WATERLINE W/ NEC. VALVES, FH'S, MJ'S & RJ'S                | DEKOONING AVE              | NORTH MESA DEL SOL BLVD                              | CATHER XING                                                | / | / | , |
|--------------------------------------------|------------------------------------------------------------|----------------------------|------------------------------------------------------|------------------------------------------------------------|---|---|---|
| 16" DIA.                                   | WATERLINE W/ NEC. VALVES, FH'S, MJ'S & RJ'S                | SOUTH MESA DEL SOL<br>BLVD | DEKOONING AVE                                        | WESTERN MESA DEL SOL<br>COUPLET (WEST OF TRACT C)          |   |   |   |
| 16" DIA.                                   | WATERLINE W/ NEC. VALVES, FH'S, MJ'S & RJ'S                | MESA DEL SOL BLVD          | WESTERN MESA DEL SOL<br>COUPLET (WEST OF TRACT C)    | STRAND LOOP                                                | , | , | 1 |
| PUBLIC SANITARY SEWER IMPR                 | OVEMENTS                                                   |                            |                                                      |                                                            |   |   |   |
| 18" DIA.                                   | SANITARY SEWER W/ NEC. MHs & SERVICES                      | MESA DEL SOL BLVD          | LEVEL B BOUNDARY                                     | EASTERN MESA DEL SOL<br>COUPLET (NORTH EAST OF<br>TRACT G) |   | 1 | 1 |
| 21" DIA.                                   | SANITARY SEWER W/ NEC. MHs & SERVICES                      | SOUTH MESA DEL SOL BLVD    | EASTERN MESA DEL SOL<br>COUPLET (NORTH EAST OF TRACT | EAST UNIVERSITY BLVD                                       | 1 | / | / |
| 8" DIA.                                    | SANITARY SEWER W/ NEC. MHs & SERVICES                      | NORTH MESA DEL SOL BLVD    | EASTERN MESA DEL SOL<br>COUPLET (NORTH EAST OF TRACT | TRACT 28                                                   |   |   | / |
| 8" DIA.                                    | SANITARY SEWER W/ NEC. MHs &                               | FELLINI BLVD               | NORTH MESA DEL SOL BLVD                              | CATHER XING                                                |   | 1 | / |
| 8" DIA.                                    | SANITARY SEWER W/ NEC. MHs &                               | CATHER XING                | EAST UNIVERSITY BLVD                                 | DEKOONING AVE                                              |   | I | 1 |
| 8" DIA.                                    | SANITARY SEWER W/ NEC. MHs &                               | NORTH MESA DEL SOL         | TRACT 28                                             | TRACT A                                                    | 1 | 1 | 1 |
| 8" DIA.                                    | SANITARY SEWER W/ NEC. MHs &                               | EAST UNIVERSITY BLVD       | STRYKER RD                                           | SOUTH MESA DEL SOL BLVD                                    | 1 | I | 1 |
| 21" DIA.                                   | SANITARY SEWER W/ NEC. MHs &                               | EAST UNIVERSITY BLVD       | SOUTH MESA DEL SOL BLVD                              | CATHER XING                                                |   | 1 | 1 |
| 24" DIA.                                   | SANITARY SEWER W/ NEC. MHs & SERVICES                      | EAST UNIVERSITY BLVD       | CATHER XING                                          | SOUTHERN UNIVERSITY<br>COUPLET (SOUTH EAST OF              |   |   | 1 |
| 24" DIA.                                   | SANITARY SEWER W/ NEC. MHs & SERVICES                      | UNIVERSITY BLVD            | SOUTHERN UNIVERSITY COUPLET (SOUTH EAST OF TRACT J)  | TRACT N                                                    | / | 1 | 1 |
| 24"-30" DIA.                               | SANITARY SEWER W/ NEC. MHs & SERVICES                      | FUTURE UNIVERSITY BLVD     | SOUTHERN EDGE OF TRACT J                             | SOUTHERN LEVEL B<br>BOUNDARY (NEW LIFT STATION<br>PS#2)    |   |   | 1 |
| 8" DIA.                                    | SANITARY SEWER W/ NEC. MHs &                               | SOUTH MESA DEL SOL         | EAST UNIVERSITY BLVD                                 | TRACT C                                                    | 1 | 1 | 1 |
| MAX 12" DIA. (FINAL SIZE SET<br>AT DESIGN) | SANITARY SEWER FORCE MAIN W/ NEC.<br>MH'S AND CLEANOUTS    | WEST UNIVERSITY BLVD       | STRYKER ROAD                                         | SOUTHERN EDGE OF TRACT J                                   | 1 |   | 1 |
| MAX 12" DIA. (FINAL SIZE SET<br>AT DESIGN) | SANITARY SEWER FORCE MAIN W/ NEC.<br>MH'S AND CLEANOUTS    | FUTURE UNIVERSITY BLVD     | SOUTHERN LEVEL B BOUNDARY<br>(NEW LIFT STATION PS#2) | SOUTHERN EDGE OF TRACT J                                   |   |   | / |
| 21" DIA.                                   | SANITARY SEWER W/ NEC. MHs &                               | DEKOONING AVE              | SCORSESE AVE                                         | NORTH MESA DEL SOL BLVD                                    |   | I | 1 |
| 21" DIA.                                   | SANITARY SEWER W/ NEC. MHs & SERVICES                      | NORTH MESA DEL SOL BLVD    | DEKOONING AVE                                        | WESTERN MESA DEL SOL<br>COUPLET (WEST OF TRACT C)          | / | / | 1 |
| 21" DIA.                                   | SANITARY SEWER W/ NEC. MHs & SERVICES                      | MESA DEL SOL BLVD          | WESTERN MESA DEL SOL<br>COUPLET (WEST OF TRACT C)    | STRAND LOOP                                                | / | 1 | 1 |
| NEW LIFT STATION                           | SANITARY REGIONAL LIFT STATION (PS#2 NOTED IN THE LEVEL B) | FUTURE ABCWUA<br>EASEMENT  | SOUTHERN EDGE OF LEVEL B<br>BOUNDARY (TRACT 18)      |                                                            |   |   | , |
| PUBLIC STORM DRAIN IMPROVE                 | EMENTS                                                     |                            |                                                      |                                                            |   |   |   |
| 24"-72" DIA.                               | RCP W/ NEC. MH'S, LATERALS & INLETS                        | MESA DEL SOL BLVD          | MDS LEVEL B BOUNDARY                                 | EASTERN MESA DEL SOL<br>COUPLET (EAST OF TRACT G)          | 1 | , | , |
| 24"-48" DIA.                               | RCP W/ NEC. MH'S, LATERALS & INLETS                        | SOUTH MESA DEL SOL<br>BLVD | TRACT F                                              | EASTERN MESA DEL SOL<br>COUPLET (EAST OF TRACT G)          |   |   | , |
| 24"-48" DIA.                               | RCP W/ NEC. MH'S, LATERALS & INLETS                        | NORTH MESA DEL SOL<br>BLVD | TRACT 28                                             | FELLINI BLVD                                               | 1 |   | , |