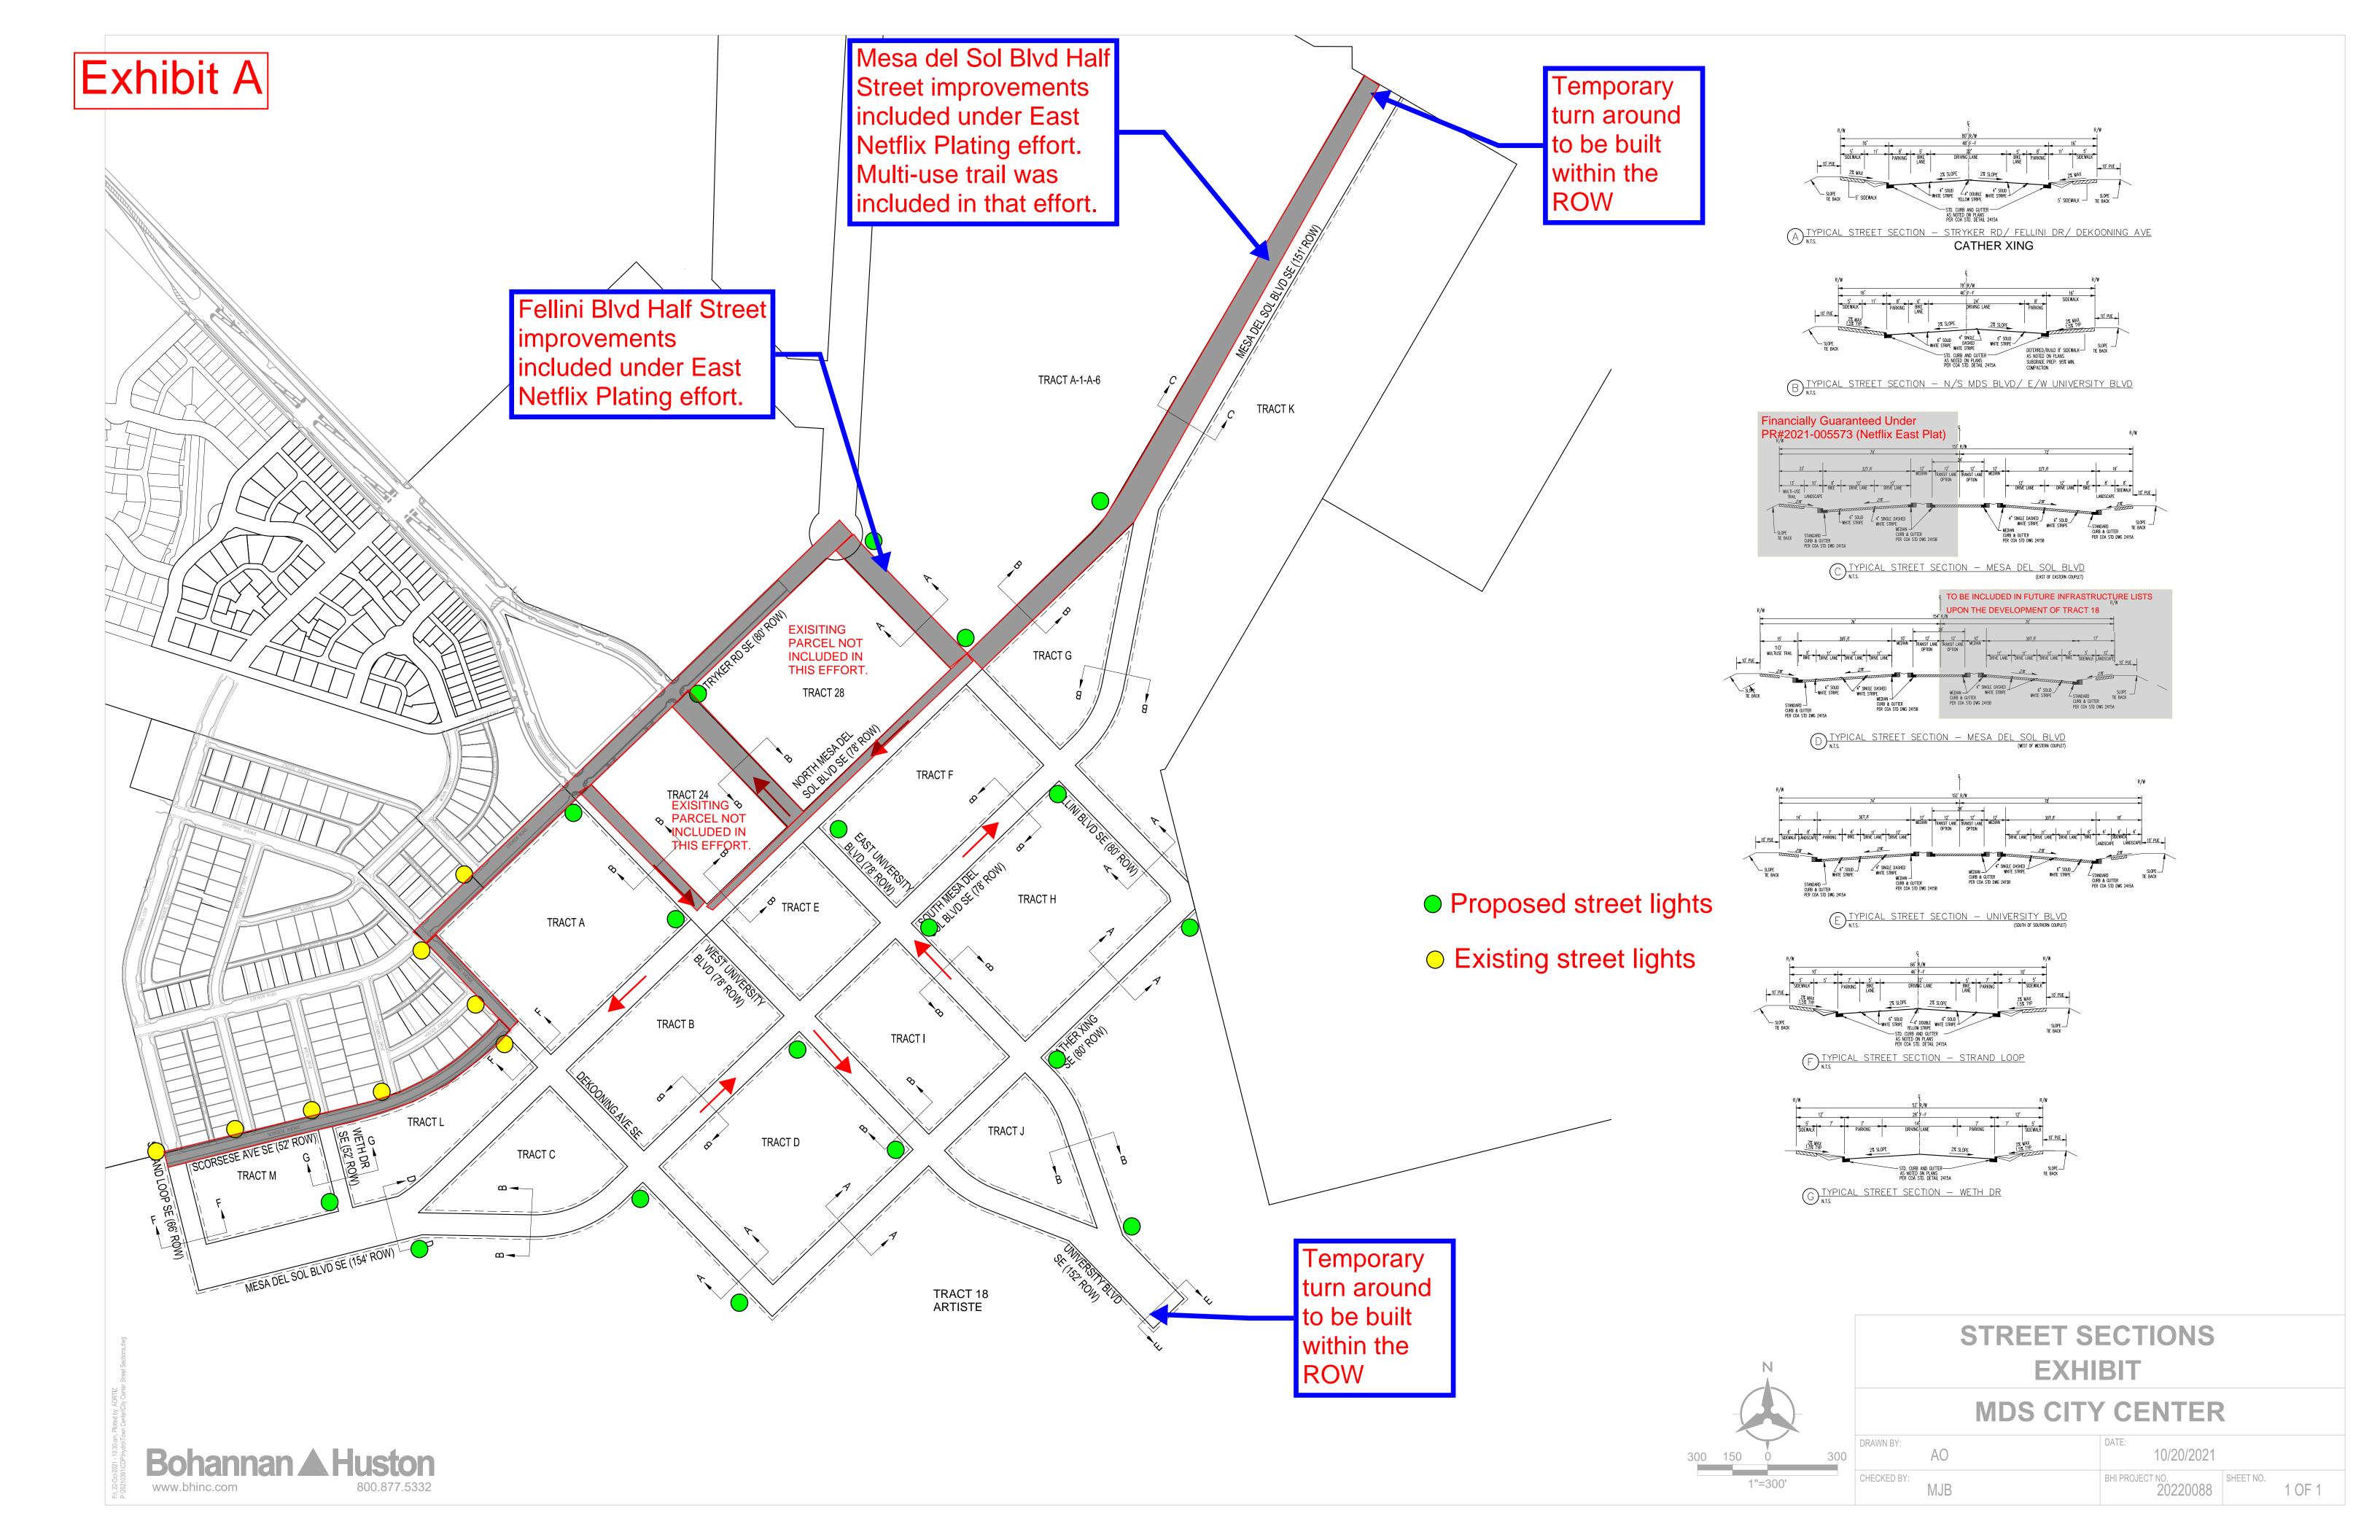

| IIA<br>Sequence # | COA DRC<br>Project # | Size                                                                             | Type of Improvement                                                                                                                                | Location                   | From                                                       | То                                                             | Private<br>Inspector | City<br>Inspector | City Cnst<br>Engineer |
|-------------------|----------------------|----------------------------------------------------------------------------------|----------------------------------------------------------------------------------------------------------------------------------------------------|----------------------------|------------------------------------------------------------|----------------------------------------------------------------|----------------------|-------------------|-----------------------|
|                   |                      | PUBLIC ROADWAY IMPROVEME                                                         | <u>NTS</u>                                                                                                                                         |                            |                                                            |                                                                |                      |                   |                       |
|                   |                      | 32' F-F<br>(151' RIGHT OF WAY - HALF<br>STREET IMPROVEMENTS-<br>TRACT K SIDE)    | ARTERIAL PAVING, PCC CURB & GUTTER. 8' SIDEWALK TO BE REQUIRED AND FINANCIALLY GUARANTEED WITH FUTURE SITE PLANS. (INCLUDING TEMPORARY TURNAROUND) | MESA DEL SOL BLVD          | MDS LEVEL B BOUNDARY (NORTH<br>WEST CORNER OF TRACT K)     | EASTERN MESA DEL SOL<br>COUPLET (NORTHEAST OF<br>TRACT G)      |                      |                   |                       |
|                   |                      | 28' F-EOP<br>(78' RIGHT OF WAY HALF<br>STREET IMPROVEMENTS)                      | ARTERIAL PAVING, PCC CURB & GUTTER.<br>16' SIDEWALK TO BE REQUIRED AND<br>FINANCIALLY GUARANTEED WITH<br>FUTURE SITE PLANS                         | NORTH MESA DEL SOL<br>BLVD | FELLINI BLVD                                               | WEST UNIVERSITY BLVD                                           |                      |                   |                       |
|                   |                      | 46' F-F<br>(78' RIGHT OF WAY FULL<br>STREET IMPROVEMENTS)                        | ARTERIAL PAVING, PCC CURB & GUTTER. 16' SIDEWALK TO BE REQUIRED AND FINANCIALLY GURANTEED AND FINANCIALLY GURANTEED WITH FUTURE SITE PLANS         | NORTH MESA DEL SOL<br>BLVD | WEST UNIVERSITY BLVD                                       | WESTERN MESA DEL SOL<br>COUPLET (WEST OF TRACT C)              |                      |                   | I                     |
|                   |                      | 46' F-F<br>(78' RIGHT OF WAY FULL<br>STREET IMPROVEMENTS)                        | ARTERIAL PAVING, PCC CURB & GUTTER.<br>16' SIDEWALK TO BE REQUIRED AND<br>FINANCIALLY GUARANTEED WITH<br>FUTURE SITE PLANS                         | SOUTH MESA DEL SOL<br>BLVD | EASTERN MESA DEL SOL<br>COUPLET (NORTH EAST OF TRACT<br>G) | WESTERN MESA DEL SOL<br>COUPLET (WEST OF TRACT C)              | 1                    | 1                 | /                     |
|                   |                      | 39' F-F<br>(154' RIGHT OF WAY HALF<br>STREET IMPROVEMENTS -<br>TRACT L & M SIDE) | ARTERIAL PAVING, PCC CURB & GUTTER.<br>10' MULTI-USE TRAIL.                                                                                        | MESA DEL SOL BLVD          | EASTERN COUPLET (WEST OF TRACT C)                          | STRAND LOOP                                                    |                      | /                 |                       |
|                   |                      | 48' F-F<br>(80' RIGHT OF WAY FULL<br>STREET IMPROVEMENTS)                        | PAVEMENT, CURB AND GUTTER. 5' SIDEWALK TO BE REQUIRED AND FINANCIALLY GUARANTEED WITH FUTURE SITE PLANS                                            | FELLINI BLVD               | NORTH MESA DEL SOL BLVD                                    | CATHER XING                                                    |                      | I                 | /                     |
|                   |                      | 46' F-F<br>(78' RIGHT OF WAY FULL<br>STREET IMPROVEMENTS)                        | ARTERIAL PAVING, PCC CURB & GUTTER.<br>16' SIDEWALK TO BE REQUIRED AND<br>FINANCIALLY GUARANTEED WITH<br>FUTURE SITE PLANS                         | EAST UNIVERSITY BLVD       | NORTH MESA DEL SOL BLVD                                    | SOUTHERN UNIVERSITY BLVD COUPLET (SOUTH EAST OF TRACT J)       |                      | 1                 |                       |
|                   |                      | 28' F-F<br>(78' RIGHT OF WAY HALF<br>STREET IMPROVEMENTS)                        | ARTERIAL PAVING, PCC CURB & GUTTER.<br>16' SIDEWALK TO BE REQUIRED AND<br>FINANCIALLY GUARANTEED WITH<br>FUTURE SITE PLANS                         | WEST UNIVERSITY BLVD       | STRYKER ROAD                                               | NORTH MESA DEL SOL BLVD                                        |                      |                   |                       |
|                   |                      | 46' F-F<br>(78' RIGHT OF WAY FULL<br>STREET IMPROVEMENTS)                        | ARTERIAL PAVING, PCC CURB & GUTTER.<br>16' SIDEWALK TO BE REQUIRED AND<br>FINANCIALLY GUARANTEED WITH<br>FUTURE SITE PLANS                         | WEST UNIVERSITY BLVD       | NORTH MESA DEL SOL BLVD                                    | SOUTHERN UNIVERSITY BLVD<br>COUPLET (SOUTH EAST OF<br>TRACT J) | ,                    | ,                 | ,                     |
|                   |                      |                                                                                  |                                                                                                                                                    |                            |                                                            |                                                                |                      | - /               |                       |

| 36' F-F and 39' F-F<br>(152' RIGHT OF WAY FULL<br>STREET IMPROVEMENTS)                                                                                                                                                                                                                                                                                                                                                                                                                                                                                                                                                                                                                                                                                                                                                                                                                                                                                                                                                                                                                                                                                                                                                                                                                                                                                                                                                                                                                                                                                                                                                                                                                                                                                                                                                                                                                                                                                                                                                                                                                                                         | ARTERIAL PAVING, PCC CURB & GUTTER, 6' SIDEWALK TO BE REQUIRED AND FINANCIALLY GUARANTEED WITH FUTURE SITE PLANS (INCLUDING TEMPORARY TURNAROUND) | UNIVERSITY BLVD                                            | SOUTHERN UNIVERSITY BLVD<br>COUPLET (SOUTH EAST OF TRACT<br>J) | TRACT N                                                    | /   | / |   |
|--------------------------------------------------------------------------------------------------------------------------------------------------------------------------------------------------------------------------------------------------------------------------------------------------------------------------------------------------------------------------------------------------------------------------------------------------------------------------------------------------------------------------------------------------------------------------------------------------------------------------------------------------------------------------------------------------------------------------------------------------------------------------------------------------------------------------------------------------------------------------------------------------------------------------------------------------------------------------------------------------------------------------------------------------------------------------------------------------------------------------------------------------------------------------------------------------------------------------------------------------------------------------------------------------------------------------------------------------------------------------------------------------------------------------------------------------------------------------------------------------------------------------------------------------------------------------------------------------------------------------------------------------------------------------------------------------------------------------------------------------------------------------------------------------------------------------------------------------------------------------------------------------------------------------------------------------------------------------------------------------------------------------------------------------------------------------------------------------------------------------------|---------------------------------------------------------------------------------------------------------------------------------------------------|------------------------------------------------------------|----------------------------------------------------------------|------------------------------------------------------------|-----|---|---|
| 48' F-F<br>(80' RIGHT OF WAY HALF<br>STREET IMPROVEMENTS)                                                                                                                                                                                                                                                                                                                                                                                                                                                                                                                                                                                                                                                                                                                                                                                                                                                                                                                                                                                                                                                                                                                                                                                                                                                                                                                                                                                                                                                                                                                                                                                                                                                                                                                                                                                                                                                                                                                                                                                                                                                                      | PAVEMENT, CURB AND GUTTER.<br>5' SIDEWALK TO BE REQUIRED AND<br>FINANCIALLY GUARANTEED WITH<br>FUTURE SITE PLANS                                  | DEKOONING AVE                                              | NORTH MESA DEL SOL BLVD                                        | CATHER XING                                                |     |   |   |
| 46' F-F<br>(66' RIGHT OF WAY FULL<br>STREET IMPROVEMENTS)                                                                                                                                                                                                                                                                                                                                                                                                                                                                                                                                                                                                                                                                                                                                                                                                                                                                                                                                                                                                                                                                                                                                                                                                                                                                                                                                                                                                                                                                                                                                                                                                                                                                                                                                                                                                                                                                                                                                                                                                                                                                      | PAVEMENT, CURB AND GUTTER. 5' SIDEWALK TO BE REQUIRED AND FINANCIALLY GUARANTEED WITH FUTURE SITE PLANS                                           | DEKOONING AVE                                              | SCORSESE AVE                                                   | NORTH MESA DEL SOL BLVD                                    |     |   |   |
| 48' F-F<br>(80' RIGHT OF WAY HALF<br>STREET IMPROVEMENTS)                                                                                                                                                                                                                                                                                                                                                                                                                                                                                                                                                                                                                                                                                                                                                                                                                                                                                                                                                                                                                                                                                                                                                                                                                                                                                                                                                                                                                                                                                                                                                                                                                                                                                                                                                                                                                                                                                                                                                                                                                                                                      | PAVEMENT, CURB AND GUTTER. 5' SIDEWALK TO BE REQUIRED AND FINANCIALLY GUARANTEED WITH FUTURE SITE PLANS                                           | CATHER XING                                                | DEKOONING AVE                                                  | FELLINI BLVD                                               |     |   |   |
| 46' F-F<br>(66' RIGHT OF WAY FULL<br>STREET IMPROVEMENTS)                                                                                                                                                                                                                                                                                                                                                                                                                                                                                                                                                                                                                                                                                                                                                                                                                                                                                                                                                                                                                                                                                                                                                                                                                                                                                                                                                                                                                                                                                                                                                                                                                                                                                                                                                                                                                                                                                                                                                                                                                                                                      | PAVEMENT, CURB AND GUTTER. 5' SIDEWALK TO BE REQUIRED AND FINANCIALLY GUARANTEED WITH FUTURE SITE PLANS                                           | STRAND LOOP                                                | SCORSESE AVE                                                   | MESA DEL SOL BLVD                                          |     |   |   |
| 28' F-F<br>(52' RIGHT OF WAY FULL<br>STREET IMPROVEMENTS)                                                                                                                                                                                                                                                                                                                                                                                                                                                                                                                                                                                                                                                                                                                                                                                                                                                                                                                                                                                                                                                                                                                                                                                                                                                                                                                                                                                                                                                                                                                                                                                                                                                                                                                                                                                                                                                                                                                                                                                                                                                                      | PAVEMENT, CURB AND GUTTER. 5' SIDEWALK TO BE REQUIRED AND FINANCIALLY GUARANTEED WITH FUTURE SITE PLANS                                           | WYETH DR                                                   | SCORSESE AVE                                                   | MESA DEL SOL BLVD                                          |     |   | 1 |
| STREET LIGHTS                                                                                                                                                                                                                                                                                                                                                                                                                                                                                                                                                                                                                                                                                                                                                                                                                                                                                                                                                                                                                                                                                                                                                                                                                                                                                                                                                                                                                                                                                                                                                                                                                                                                                                                                                                                                                                                                                                                                                                                                                                                                                                                  | NEW STREET LIGHTS AND REQUIRED<br>APPURTANCES PER LEVEL B AND DPM<br>REQUIREMENTS (APPROX. 18 STREET<br>LIGHTS)                                   | AT ALL STREET<br>INTERSECTION WITHOUT<br>AN EXISTING LIGHT | SCORSESE AVE                                                   | MESA DEL SOL BLVD                                          | 1   |   |   |
| ABCWUA IMPROVEMENTS WATER/ NON-POTABLE/SEWER MARKER | ASTER PLAN UPDATES TO WATER UTILITY AUTHORIT                                                                                                      | Y SPECIFICATIONS                                           |                                                                |                                                            |     |   |   |
| 30" DIA.                                                                                                                                                                                                                                                                                                                                                                                                                                                                                                                                                                                                                                                                                                                                                                                                                                                                                                                                                                                                                                                                                                                                                                                                                                                                                                                                                                                                                                                                                                                                                                                                                                                                                                                                                                                                                                                                                                                                                                                                                                                                                                                       | WATERLINE W/ NEC. VALVES, FH'S, MJ'S & RJ'S                                                                                                       | MESA DEL SOL BLVD                                          | MDS LEVEL B BOUNDARY (NORTH WEST OF TRACT K)                   | EASTERN MESA DEL SOL<br>COUPLET (NORTH EAST OF<br>TRACT G) |     |   |   |
| 10" DIA.                                                                                                                                                                                                                                                                                                                                                                                                                                                                                                                                                                                                                                                                                                                                                                                                                                                                                                                                                                                                                                                                                                                                                                                                                                                                                                                                                                                                                                                                                                                                                                                                                                                                                                                                                                                                                                                                                                                                                                                                                                                                                                                       | WATERLINE W/ NEC. VALVES, FH'S, MJ'S & RJ'S                                                                                                       | MESA DEL SOL BLVD                                          | MDS LEVEL B BOUNDARY (NORTH WEST OF TRACT K)                   | EASTERN MESA DEL SOL<br>COUPLET (NORTH EAST OF<br>TRACT G) | - 1 |   |   |
| 30" DIA.                                                                                                                                                                                                                                                                                                                                                                                                                                                                                                                                                                                                                                                                                                                                                                                                                                                                                                                                                                                                                                                                                                                                                                                                                                                                                                                                                                                                                                                                                                                                                                                                                                                                                                                                                                                                                                                                                                                                                                                                                                                                                                                       | WATERLINE W/ NEC. VALVES, FH'S, MJ'S & RJ'S                                                                                                       | SOUTH MESA DEL SOL BLVD                                    | EASTERN MESA DEL SOL<br>COUPLET (NORTH EAST OF TRACT<br>G)     | FELLINI BLVD                                               |     |   |   |
| 10" DIA.                                                                                                                                                                                                                                                                                                                                                                                                                                                                                                                                                                                                                                                                                                                                                                                                                                                                                                                                                                                                                                                                                                                                                                                                                                                                                                                                                                                                                                                                                                                                                                                                                                                                                                                                                                                                                                                                                                                                                                                                                                                                                                                       | WATERLINE W/ NEC. VALVES, FH'S, MJ'S & RJ'S                                                                                                       | SOUTH MESA DEL SOL BLVD                                    | EASTERN MESA DEL SOL<br>COUPLET (NORTH EAST OF TRACT           | FELLINI BLVD                                               |     |   |   |
| 10" DIA.                                                                                                                                                                                                                                                                                                                                                                                                                                                                                                                                                                                                                                                                                                                                                                                                                                                                                                                                                                                                                                                                                                                                                                                                                                                                                                                                                                                                                                                                                                                                                                                                                                                                                                                                                                                                                                                                                                                                                                                                                                                                                                                       | WATERLINE W/ NEC. VALVES, FH'S, MJ'S & RJ'S                                                                                                       | NORTH MESA DEL SOL<br>BLVD                                 | EASTERN MESA DEL SOL<br>COUPLET (NORTH EAST OF TRACT           | FELLINI BLVD                                               | /   | / | 1 |
| 12" DIA.                                                                                                                                                                                                                                                                                                                                                                                                                                                                                                                                                                                                                                                                                                                                                                                                                                                                                                                                                                                                                                                                                                                                                                                                                                                                                                                                                                                                                                                                                                                                                                                                                                                                                                                                                                                                                                                                                                                                                                                                                                                                                                                       | WATERLINE W/ NEC. VALVES, FH'S, MJ'S & RJ'S                                                                                                       | NORTH MESA DEL SOL<br>BLVD                                 | FELLINI BLVD                                                   | WESTERN MESA DEL SOL<br>COUPLET (WEST OF TRACT C)          | /   | / | 1 |
| 12" DIA.                                                                                                                                                                                                                                                                                                                                                                                                                                                                                                                                                                                                                                                                                                                                                                                                                                                                                                                                                                                                                                                                                                                                                                                                                                                                                                                                                                                                                                                                                                                                                                                                                                                                                                                                                                                                                                                                                                                                                                                                                                                                                                                       | WATERLINE W/ NEC. VALVES, FH'S, MJ'S & RJ'S                                                                                                       | FELLINI BLVD                                               | STRYKER RD                                                     | SOUTH MESA DEL SOL BLVD                                    |     |   | / |
| 16" DIA.                                                                                                                                                                                                                                                                                                                                                                                                                                                                                                                                                                                                                                                                                                                                                                                                                                                                                                                                                                                                                                                                                                                                                                                                                                                                                                                                                                                                                                                                                                                                                                                                                                                                                                                                                                                                                                                                                                                                                                                                                                                                                                                       | WATERLINE W/ NEC. VALVES, FH'S, MJ'S & RJ'S                                                                                                       | FELLINI BLVD                                               | SOUTH MESA DEL SOL BLVD                                        | CATHER XING                                                | /   | 1 | 1 |
| 8" DIA.                                                                                                                                                                                                                                                                                                                                                                                                                                                                                                                                                                                                                                                                                                                                                                                                                                                                                                                                                                                                                                                                                                                                                                                                                                                                                                                                                                                                                                                                                                                                                                                                                                                                                                                                                                                                                                                                                                                                                                                                                                                                                                                        | WATERLINE W/ NEC. VALVES, FH'S, MJ'S & RJ'S                                                                                                       | FELLINI BLVD                                               | SOUTH MESA DEL SOL BLVD                                        | CATHER XING                                                |     |   | / |
| 16" DIA.                                                                                                                                                                                                                                                                                                                                                                                                                                                                                                                                                                                                                                                                                                                                                                                                                                                                                                                                                                                                                                                                                                                                                                                                                                                                                                                                                                                                                                                                                                                                                                                                                                                                                                                                                                                                                                                                                                                                                                                                                                                                                                                       | WATERLINE W/ NEC. VALVES, FH'S, MJ'S & RJ'S                                                                                                       | CATHER XING                                                | FELLINI BLVD                                                   | EAST UNIVERSITY BLVD                                       |     |   |   |