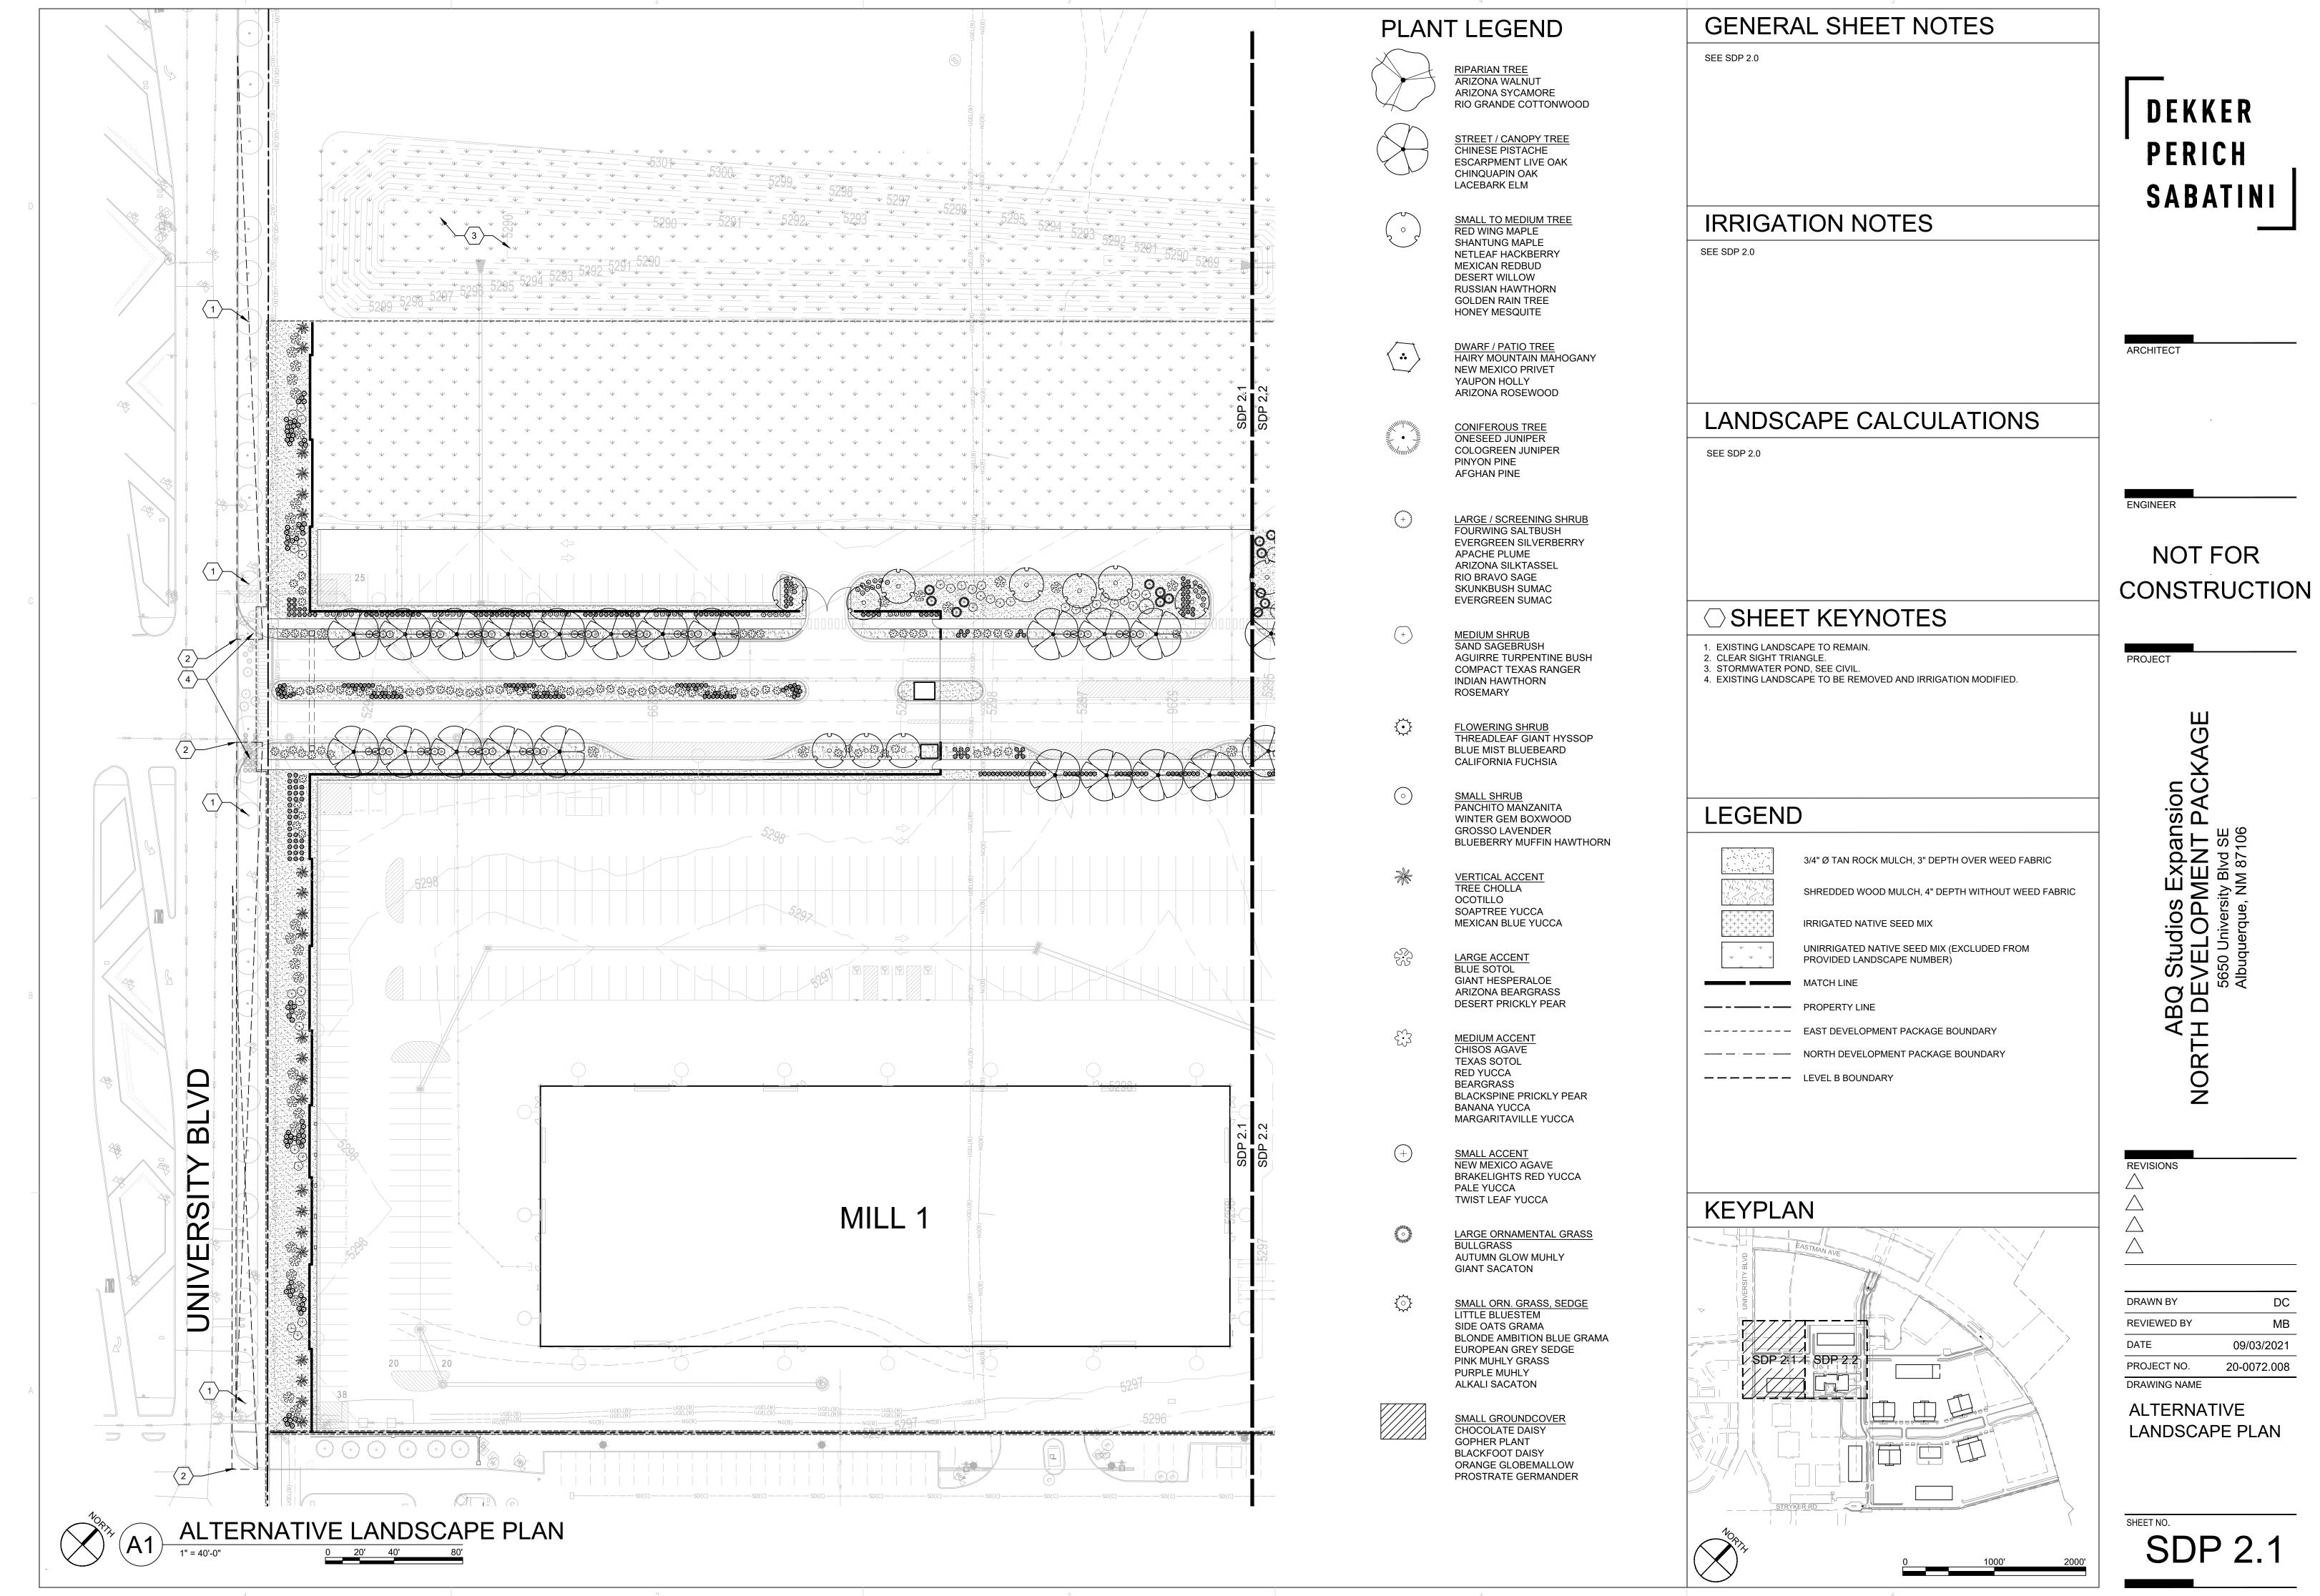

3. Do not include a reduction of tree planting requirements.

The Alternative Landscape Plan does not include a reduction of tree planting requirements. Tree locations deviate from the placement required in 5-6(F) Parking Lot Landscaping, to ensure studio operational requirements are met. The parking lot at Production Office 1 does follow the IDO parking standards, because it is the only parking lot within the site boundary where large-scale exterior production supply, support and staging operations are not anticipated. Tree requirements associated with Street Frontage Landscaping per 5-6(D) are not required, as roadways within campus are private, frontage along University Boulevard is in a public utility easement, and there are existing trees in the public ROW. However, the Alternative Landscape Plan includes street tree plantings along major internal roadways, additional trees between sidewalks and parking lots, trees in open space, and trees at the Production Office 1 plaza.

4. Provide equal or superior buffering of adjacent properties from anticipated impacts of the proposed development.

The Alternative Landscape Plan provides additional planting along University Boulevard, the only location where the project abuts public right of way. This planting is in a public utility easement, so trees have been excluded from the landscape design. In addition to the added streetscape planting, a site wall is included to screen interior activities from adjacent properties and to reduce light trespass into the neighborhood from campus vehicles. Existing trees and shrubs between the curb and existing sidewalk along University Boulevard will remain.

- 5. Provide equal or superior visual appearance of the property when viewed from the street. The Alternative Landscape Plan enhances the visual appearance of the property when viewed from University Boulevard. As stated in the above paragraph, additional planting and a site wall are included on private property along the street frontage. No parking lots will be visible from the street.
- **6. Provide equal or superior carbon dioxide absorption and heat island reductions.**To mitigate the urban heat island effect, the project includes the extensive use of trees noted above, buildings with roof coating meeting LEED SRI standards, and large areas of irrigated native perennial grasses, which also increase soil health and absorb carbon.