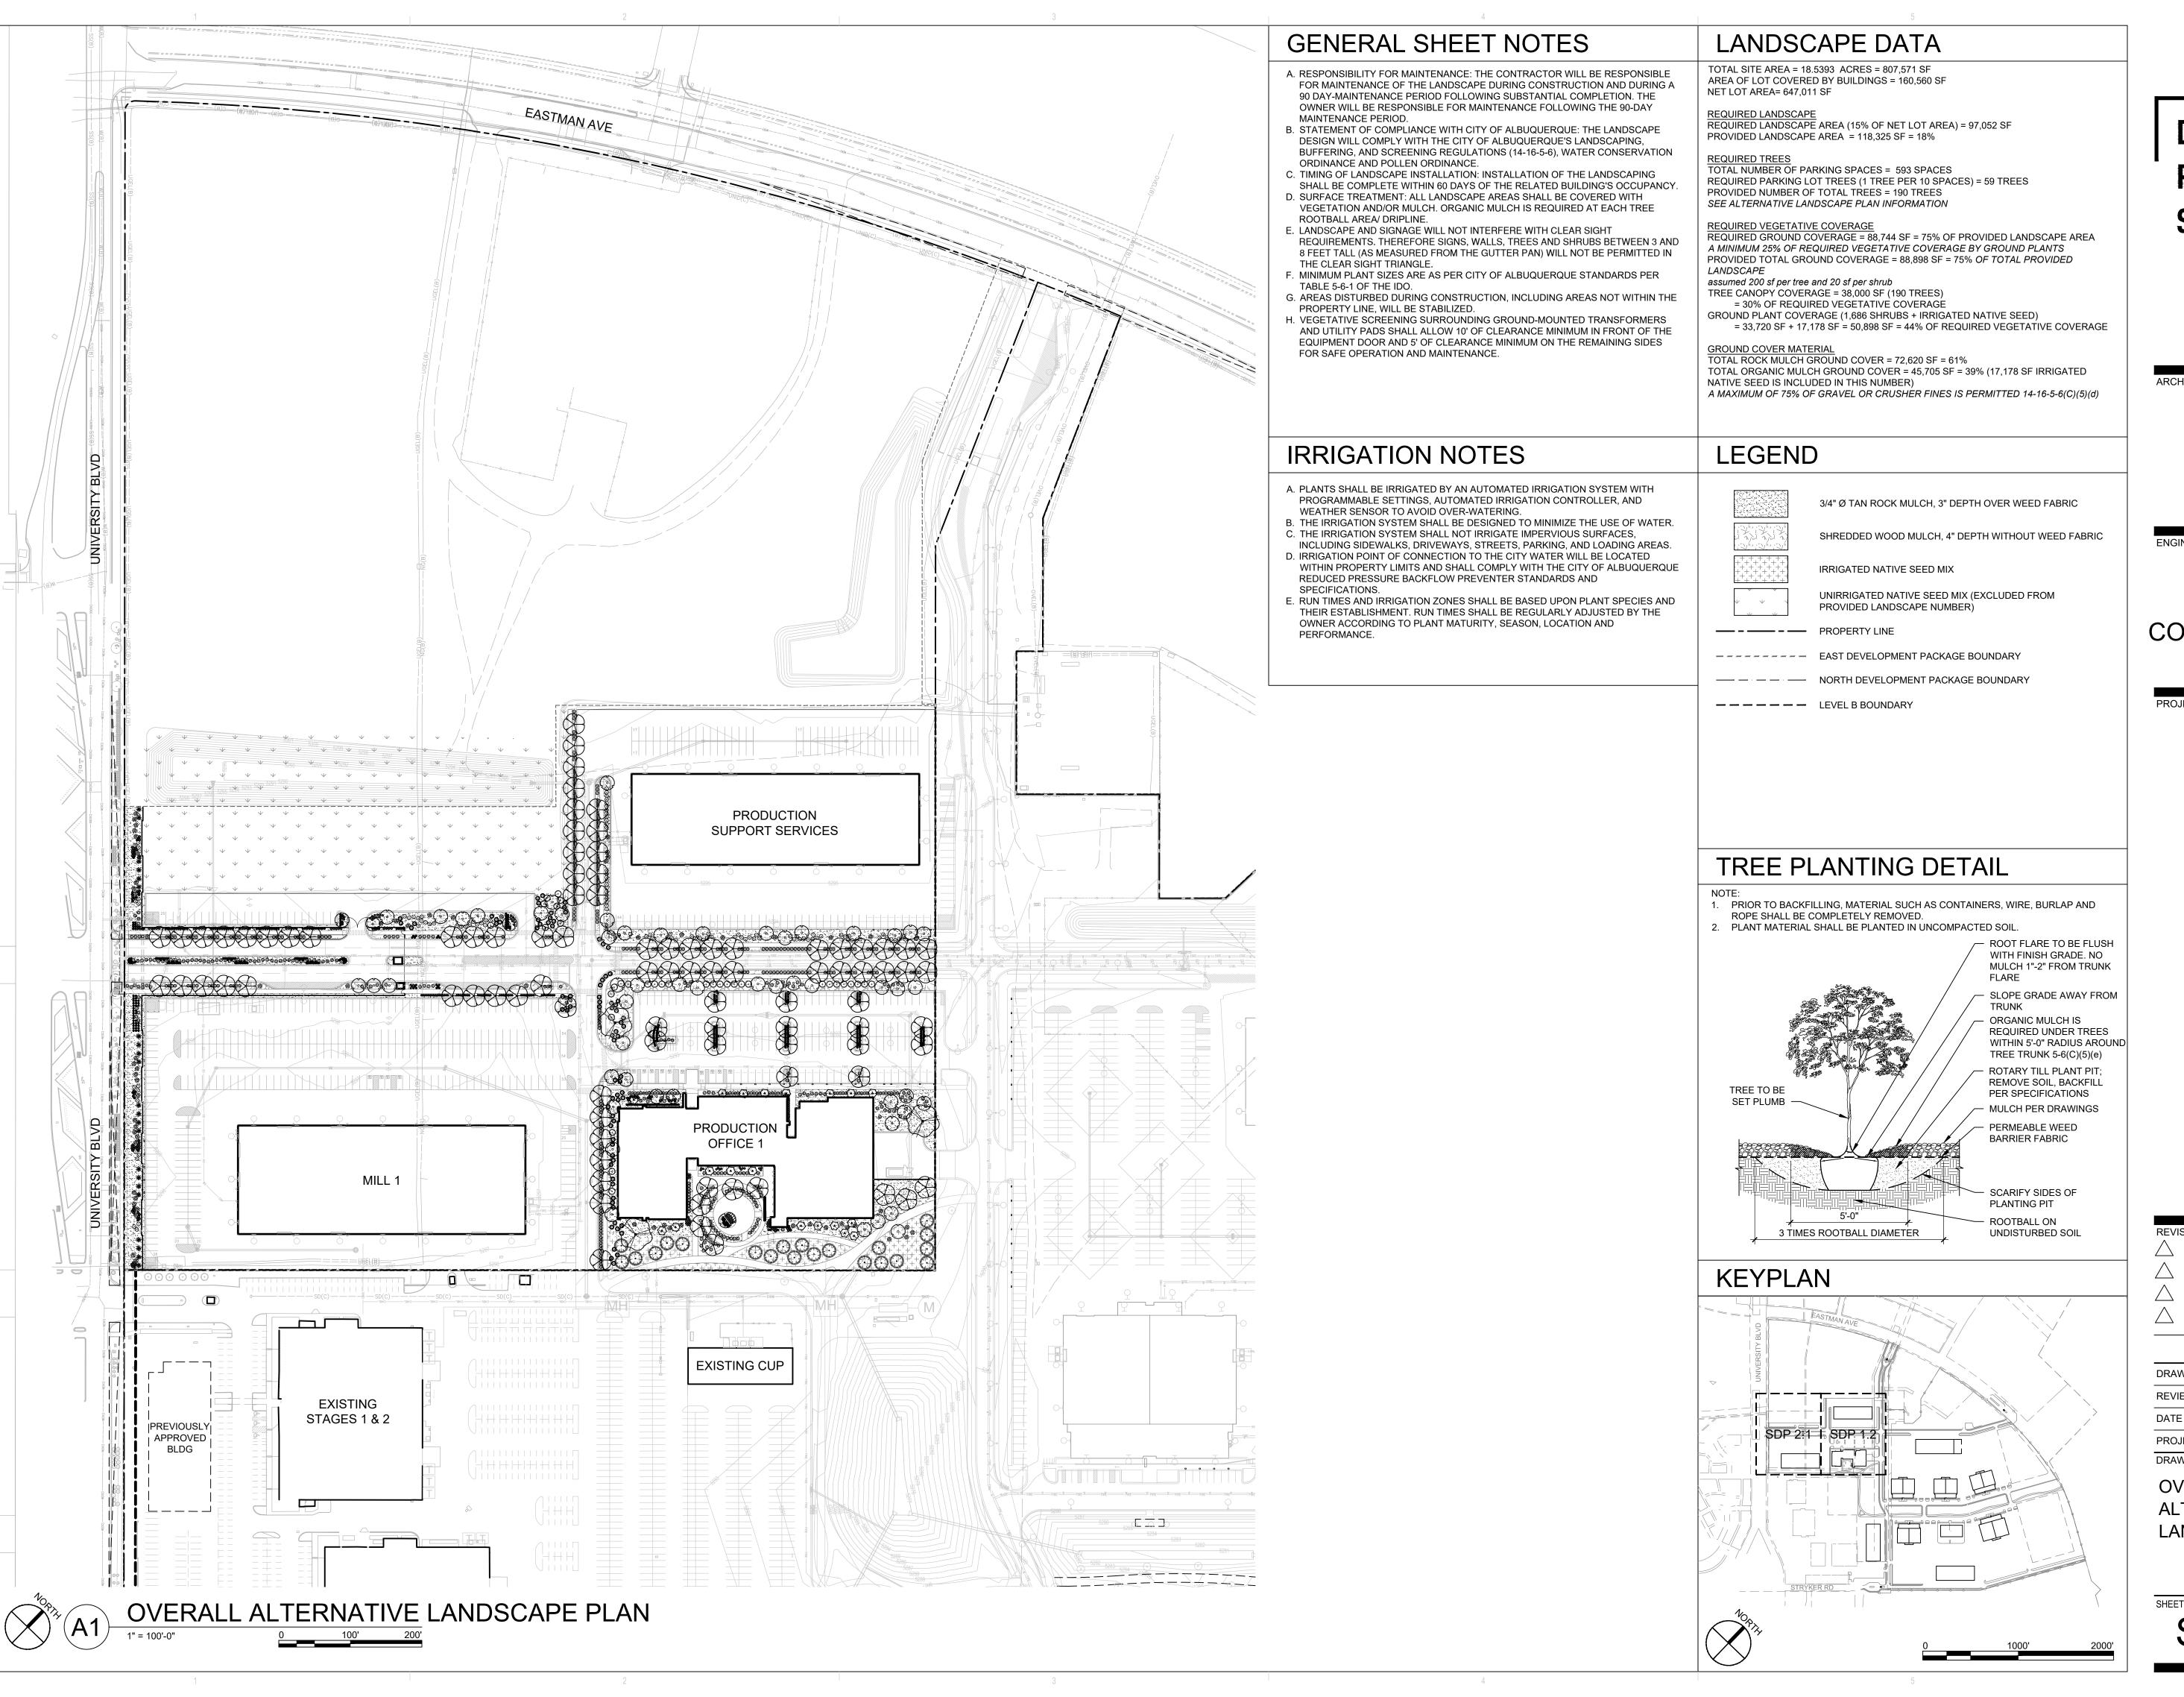

# **06 LANDSCAPE PLAN**

DEKKER
PERICH
SABATINI

RCHITECT

ENGINEER

NOT FOR CONSTRUCTION

OJECT

ABQ Studios Expansion
NORTH DEVELOPMENT PACKAG

DRAWN BY DC
REVIEWED BY MB
DATE 09/03/2021
PROJECT NO. 20-0072.008
DRAWING NAME

OVERALL ALTERNATIVE

LANDSCAPE PLAN

SDP 2.0

The proposed Alternative Landscape Plan brings the site into compliance with applicable standards of the IDO regarding provided landscape area and required coverage.

The following list addresses the criteria stated in IDO **Section 14-16-5-6(C)(16):** "The Planning Director may approve alternate landscape plans that do not meet the specific requirements stated in this Section 14-16-5-6 if the Planning Director determines that the alternatives meet all of the following criteria:"

3. Do not include a reduction of tree planting requirements.

The Alternative Landscape Plan does not include a reduction of tree planting requirements. Tree locations deviate from the placement required in 5-6(F) Parking Lot Landscaping, to ensure studio operational requirements are met. The parking lot at Production Office 1 does follow the IDO parking standards, because it is the only parking lot within the site boundary where large-scale exterior production supply, support and staging operations are not anticipated. Tree requirements associated with Street Frontage Landscaping per 5-6(D) are not required, as roadways within campus are private, frontage along University Boulevard is in a public utility easement, and there are existing trees in the public ROW. However, the Alternative Landscape Plan includes street tree plantings along major internal roadways, additional trees between sidewalks and parking lots, trees in open space, and trees at the Production Office 1 plaza.