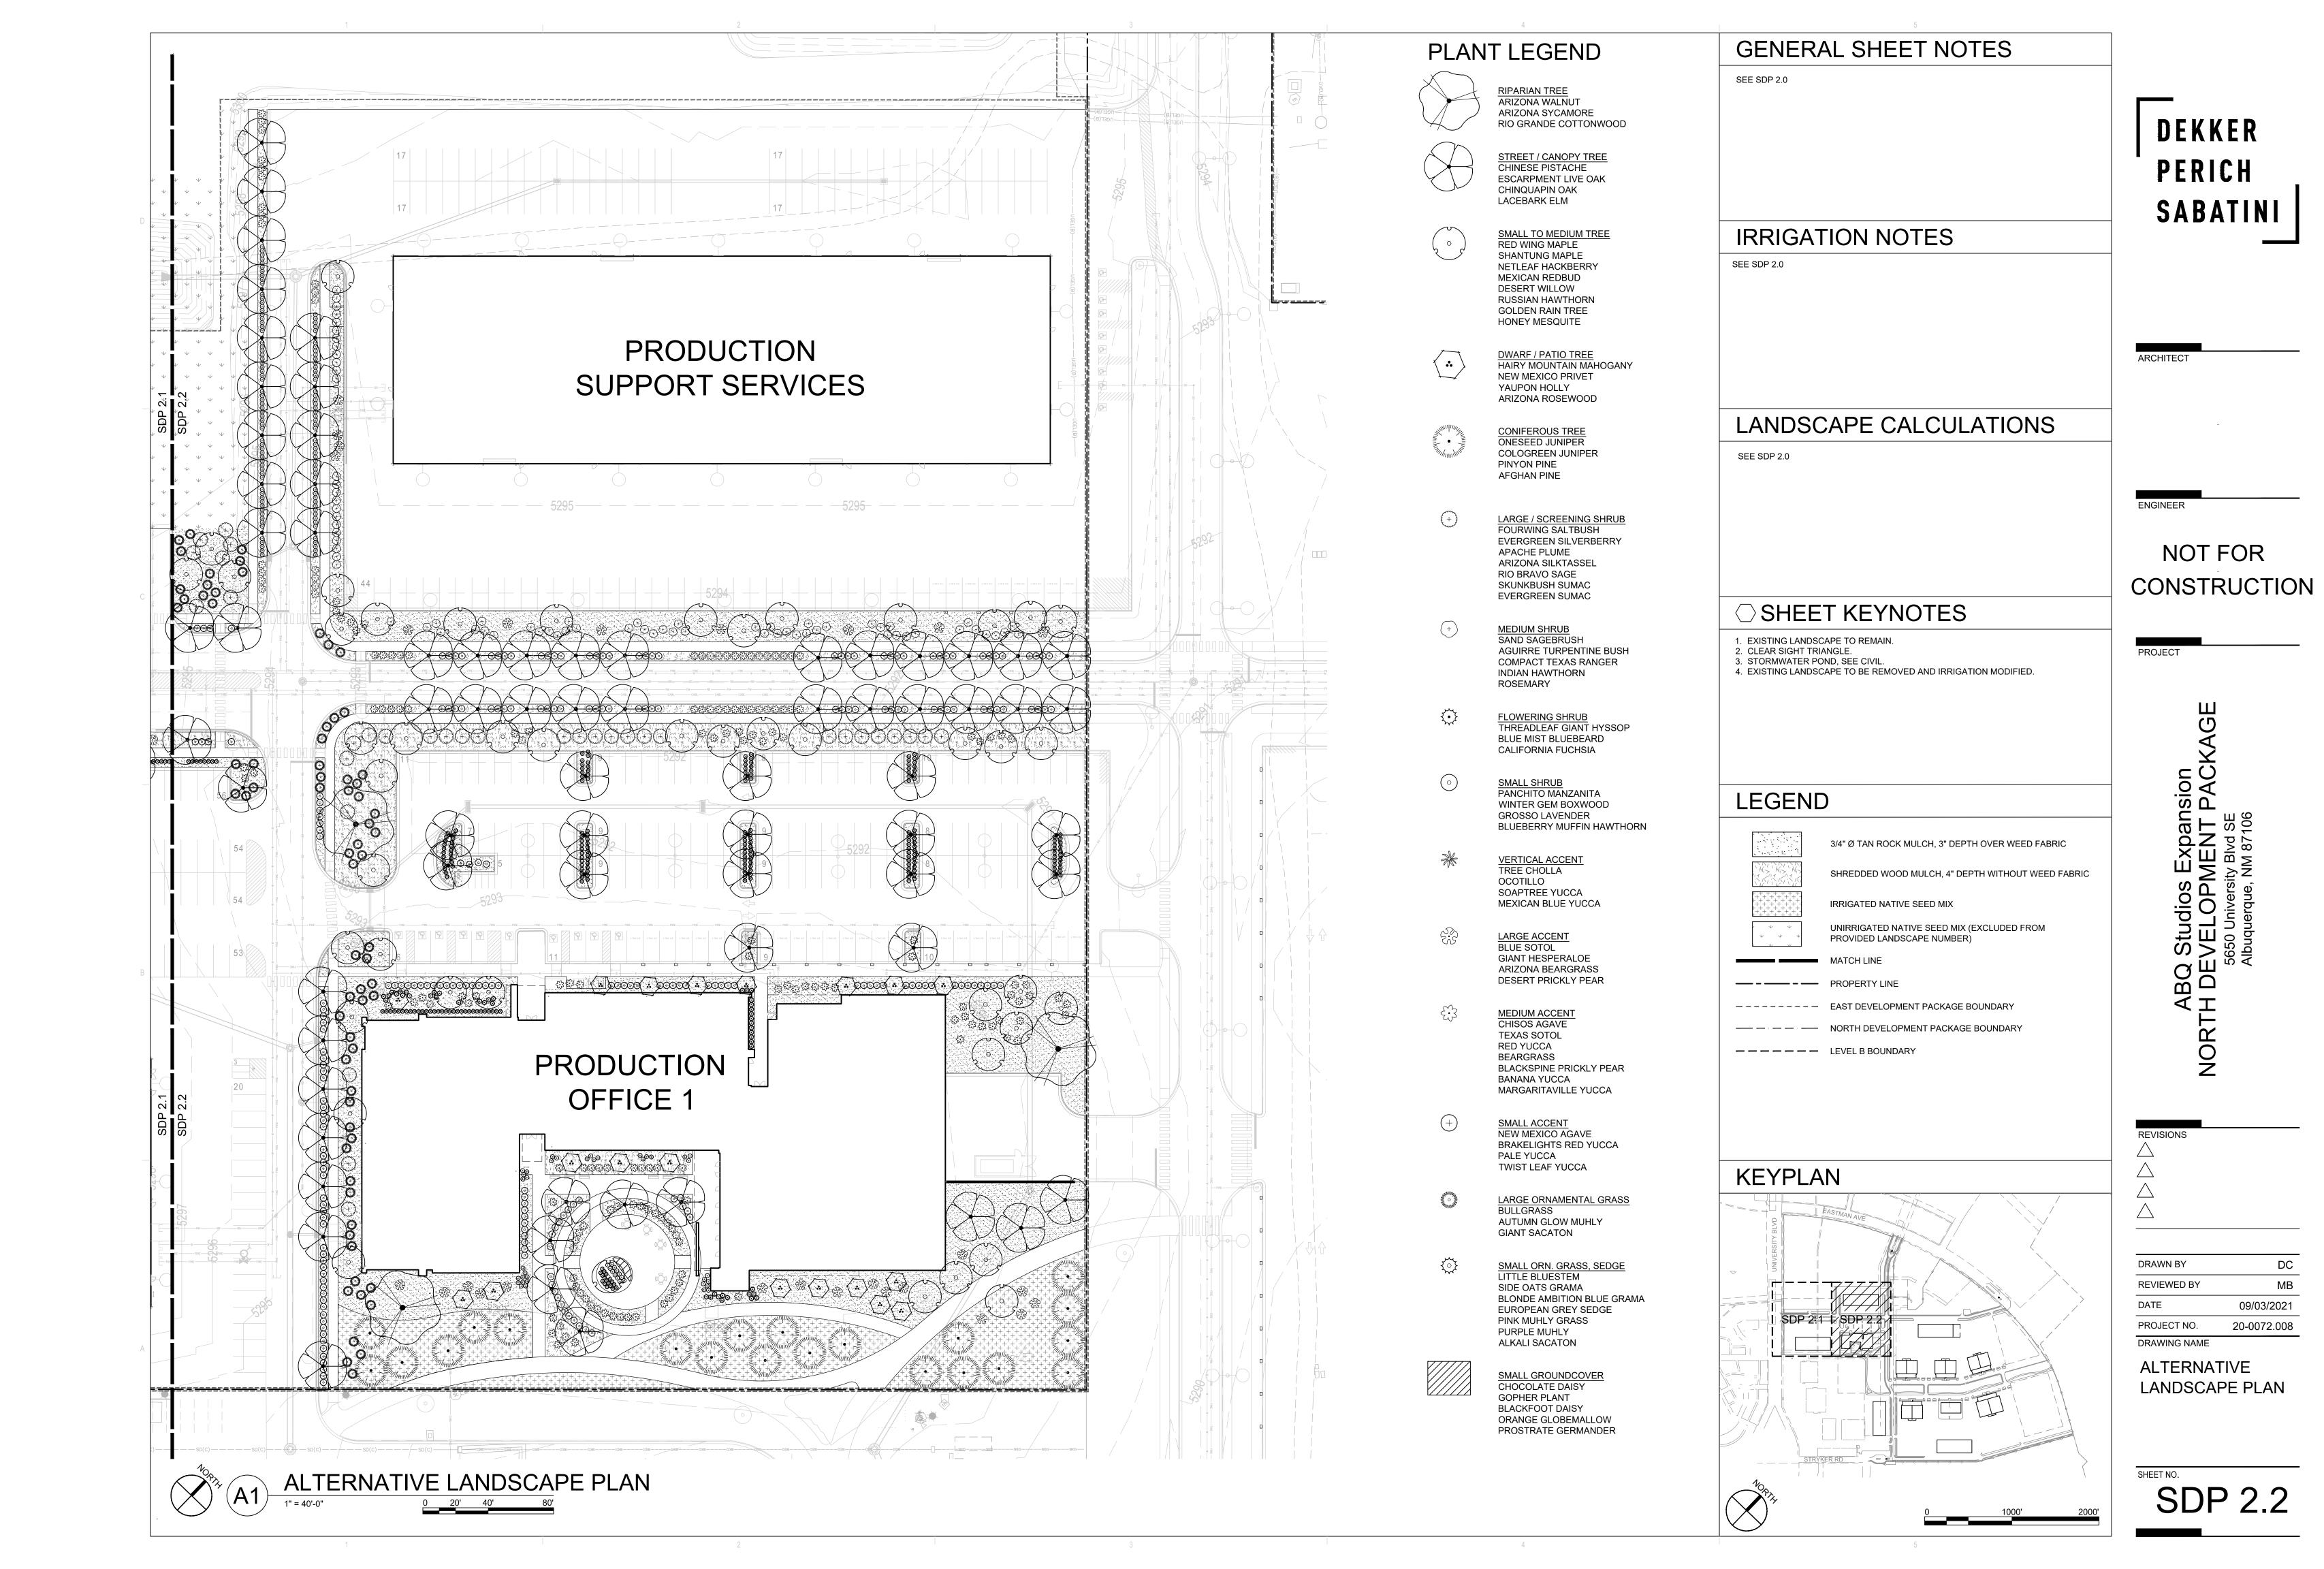

3. Do not include a reduction of tree planting requirements.

The Alternative Landscape Plan does not include a reduction of tree planting requirements. Tree locations deviate from the placement required in 5-6(F) Parking Lot Landscaping, to ensure studio operational requirements are met. The parking lot at Production Office 1 does follow the IDO parking standards, because it is the only parking lot within the site boundary where large-scale exterior production supply, support and staging operations are not anticipated. Tree requirements associated with Street Frontage Landscaping per 5-6(D) are not required, as roadways within campus are private, frontage along University Boulevard is in a public utility easement, and there are existing trees in the public ROW. However, the Alternative Landscape Plan includes street tree plantings along major internal roadways, additional trees between sidewalks and parking lots, trees in open space, and trees at the Production Office 1 plaza.

4. Provide equal or superior buffering of adjacent properties from anticipated impacts of the proposed development.

The Alternative Landscape Plan provides additional planting along University Boulevard, the only location where the project abuts public right of way. This planting is in a public utility easement, so trees have been excluded from the landscape design. In addition to the added streetscape planting, a site wall is included to screen interior activities from adjacent properties and to reduce light trespass into the neighborhood from campus vehicles. Existing trees and shrubs between the curb and existing sidewalk along University Boulevard will remain.

- 5. Provide equal or superior visual appearance of the property when viewed from the street. The Alternative Landscape Plan enhances the visual appearance of the property when viewed from University Boulevard. As stated in the above paragraph, additional planting and a site wall are included on private property along the street frontage. No parking lots will be visible from the street.
- **6. Provide equal or superior carbon dioxide absorption and heat island reductions.**To mitigate the urban heat island effect, the project includes the extensive use of trees noted above, buildings with roof coating meeting LEED SRI standards, and large areas of irrigated native perennial grasses, which also increase soil health and absorb carbon.