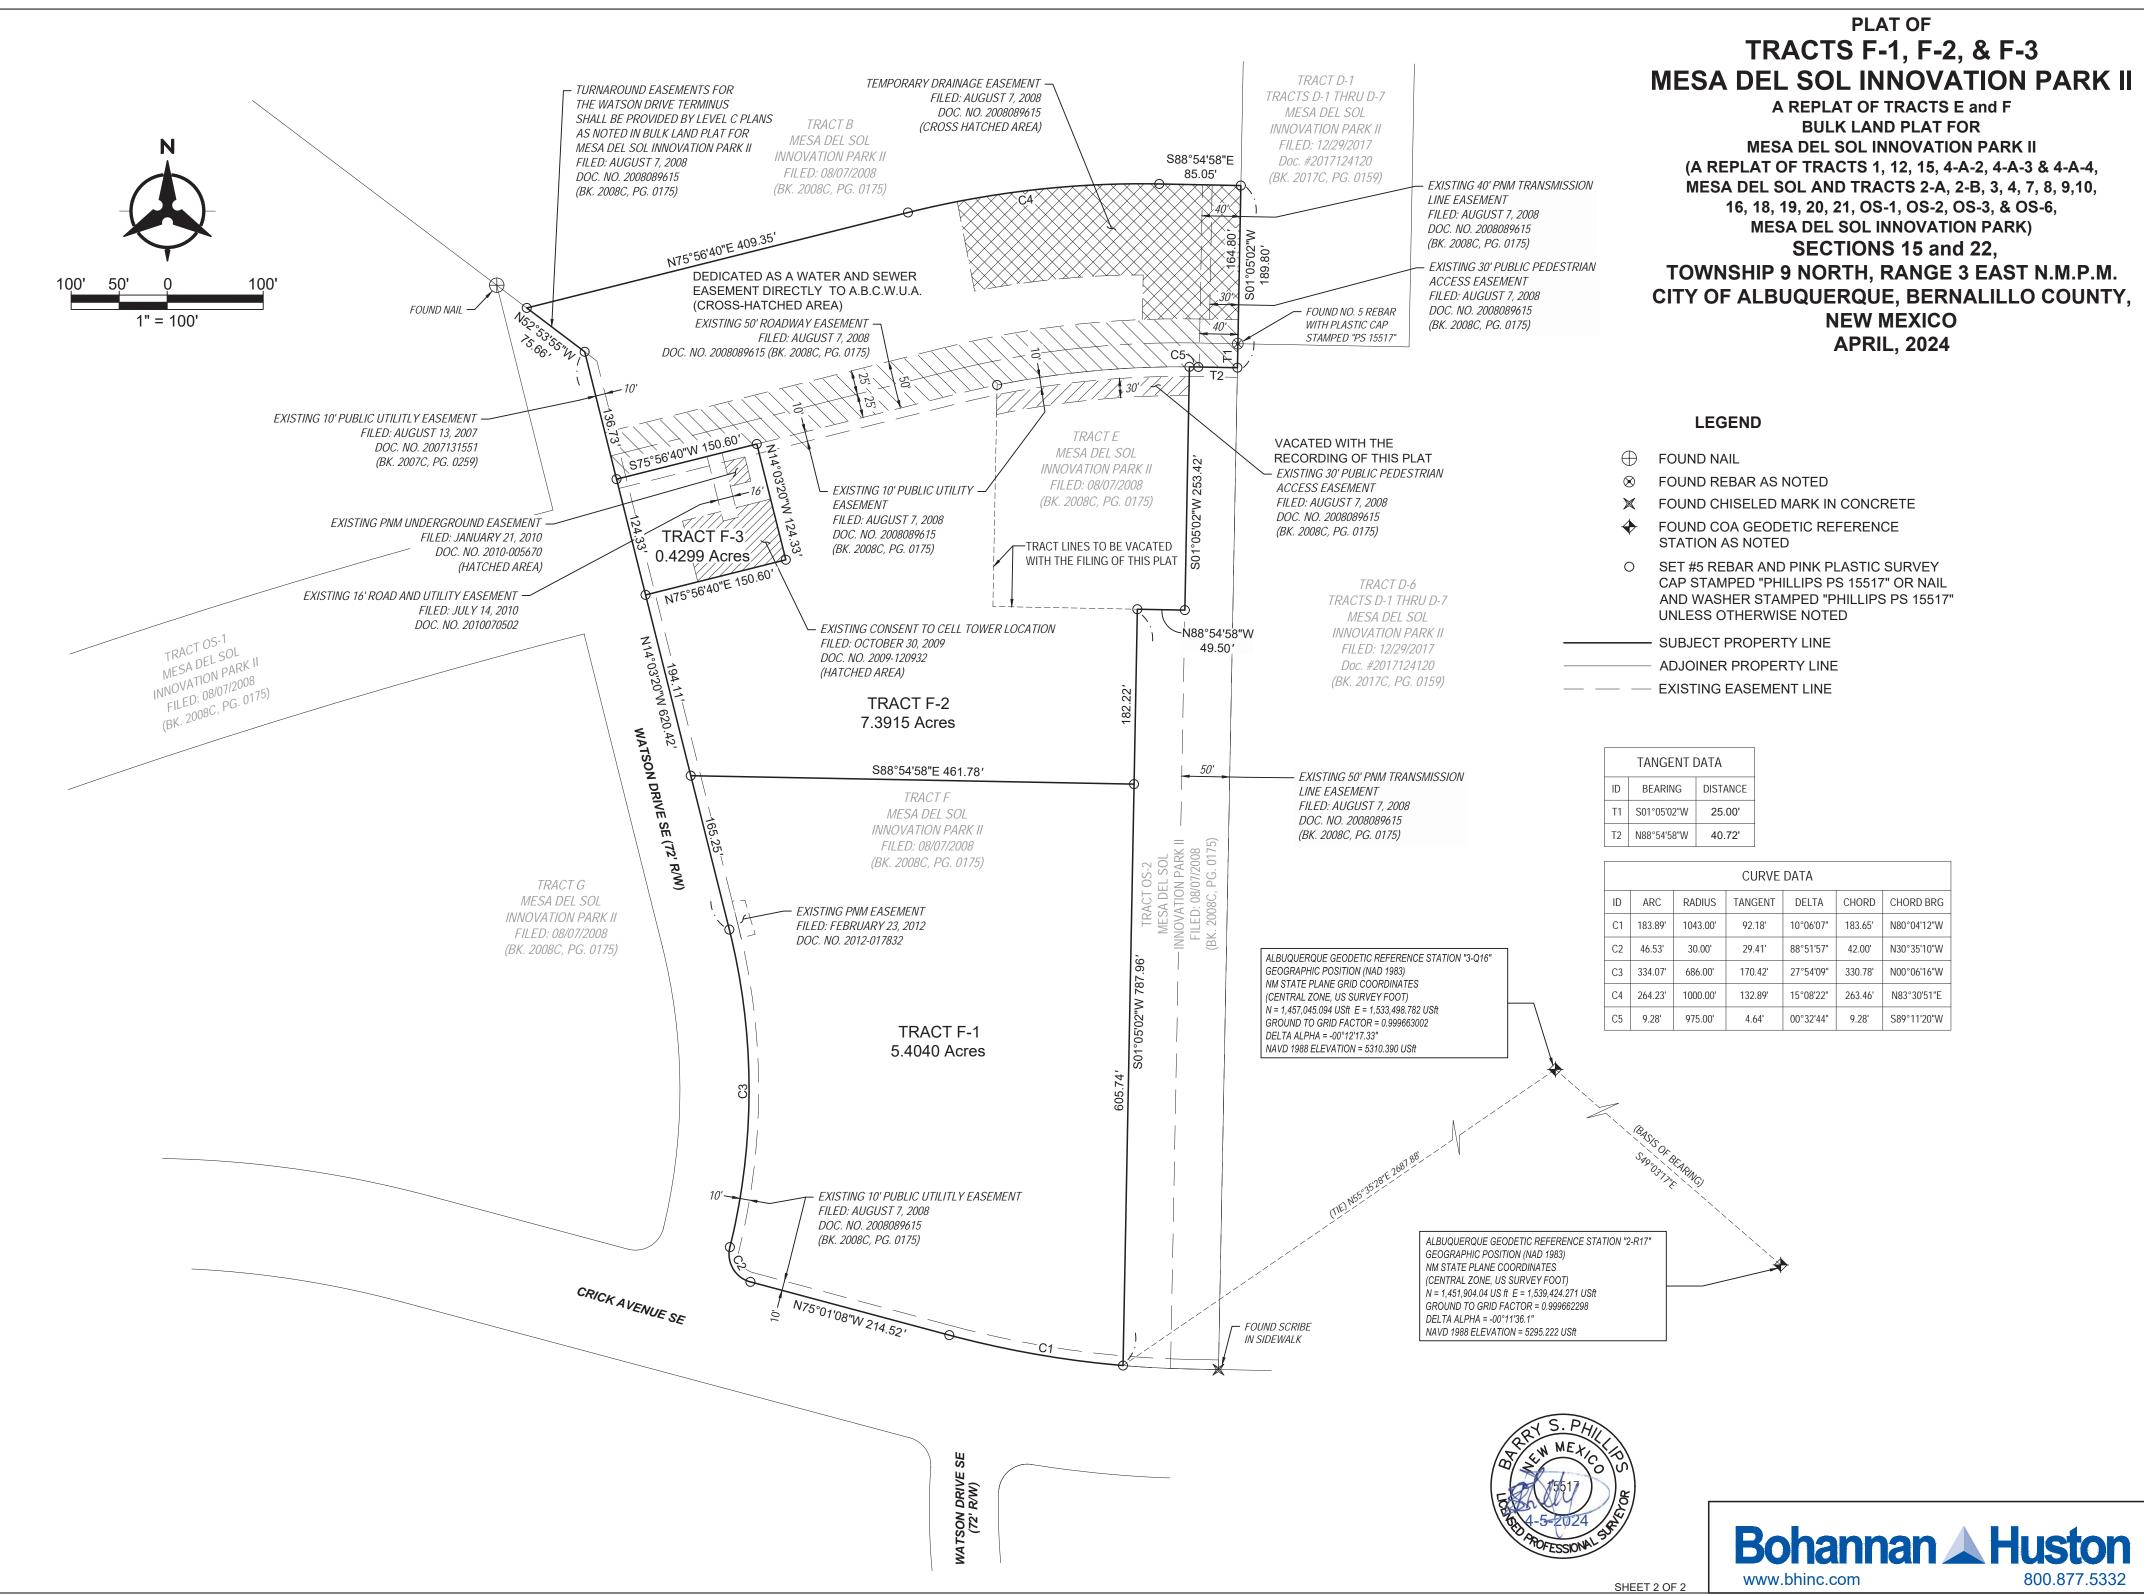

#### SUBDIVISION DATA:

- 1. Zone Atlas Index Nos.: Q16, R16.
- 2. Gross Subdivision Acreage 13.2254 Acres.
- 3. Existing Tracts 2 . New Tracts 3 .
- 4. Date of Survey: February 2024.
- 5. Plat is located within Bernalillo County, within Section(s)15 and 22, T 9 N, R 3 E; N.M.P.M.
- 6. No public streets were created.
- 7. No portions of site are located in a Flood Zone.

#### PURPOSE OF PLAT:

The purpose of this Plat is to replat Tracts E and F, Bulk Land Plat For Mesa Del Sol Innovation Park II, as the same is shown and designated on the plat thereof filed in the office of the County Clerk of Bernalillo, New Mexico on August 7, 2008 in Book 2008C, Page 0175 into three (3) new tracts.

#### **LEGAL DESCRIPTION:**

Tract E and Tract F of Bulk Land Plat For Mesa Del Sol Innovation Park II, (A Replat of Tracts 1, 12, 15, 4-A-2, 4-A-3 & 4-A-4, Mesa Del Sol And Tracts 2-A, 2-B, 3, 4, 7, 8, 9, 10, 16, 18, 19, 20, 21, OS-1, OS-2, OS-3, & OS-6, Mesa Del Sol Innovation Park).

#### NOTES:

- 1. Bearings are New Mexico State Plane Grid Bearings (Central Zone) NAD 1983.
- 2. Basis of Bearing established from two known monuments "3\_Q16" and "2\_R17" as shown bears S49°03'17"E.
- Distances are ground distances "US SURVEY FOOT".
- 4. Record Bearings and distances are the same as shown on this plat and the same as shown on the Bulk Land Plat For Mesa Del Sol Innovation Park II, (A Replat of Tracts 1, 12, 15, 4-A-2, 4-A-3 & 4-A-4, Mesa Del Sol And Tracts 2-A, 2-B, 3, 4, 7, 8, 9, 10, 16, 18, 19, 20, 21, OS-1, OS-2, OS-3, & OS-6, Mesa Del Sol Innovation Park).
- 5. Pursuant to Section 14-14-4-7 of the City of Albuquerque Code of Ordinances, "no property within the area of this plat shall at any time be subject to a deed restriction, covenant, or binding agreement prohibiting solar collectors from being installed on buildings or erected on the lots of parcels within the area of proposed plat. The foregoing requirement shall be a condition to approval of this plat".
- 6. All corners created with this plat will be monumented with a #5 rebar with a pink plastic survey cap stamped "PHILLIPS PS 15517" or nail and washer stamped "PHILLIPS PS 15517" unless otherwise noted.
- 7. Tract is subject to Flood Zone X, as designated on FIRM Map 35001C0363G effective date 9/26/2008.

# TRACTS F-1, F-2, & F-3 **MESA DEL SOL INNOVATION PARK II**

A REPLAT OF TRACTS E and F **BULK LAND PLAT FOR** MESA DEL SOL INNOVATION PARK II (A REPLAT OF TRACTS 1, 12, 15, 4-A-2, 4-A-3 & 4-A-4, MESA DEL SOL AND TRACTS 2-A, 2-B, 3, 4, 7, 8, 9,10, 16, 18, 19, 20, 21, OS-1, OS-2, OS-3, & OS-6, MESA DEL SOL INNOVATION PARK) SECTIONS 15 and 22. TOWNSHIP 9 NORTH, RANGE 3 EAST N.M.P.M. CITY OF ALBUQUERQUE, BERNALILLO COUNTY, **NEW MEXICO** 