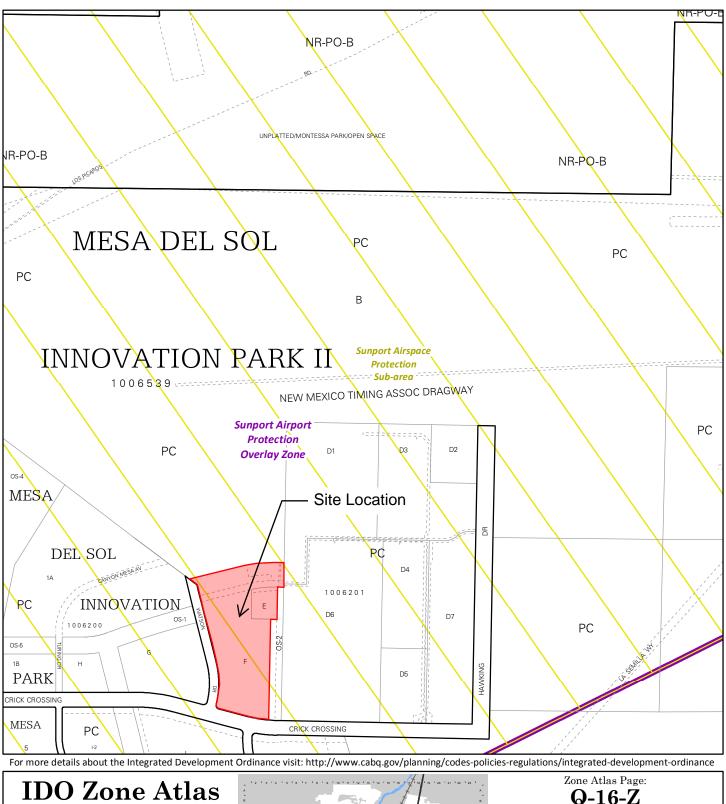

- $oxed{\mathsf{X}}$  4) Zone Atlas map with the entire site clearly outlined and labeled
- X 5) Proposed Preliminary/Final Plat with the surveyor's, property owner's, City Surveyor's, utility, and AMAFCA signatures on the Plat
- 6) Site sketch with measurements showing structures, parking, building setbacks, adjacent rights-of-way, and street improvements (to include sidewalk, curb & gutter with distance to property line noted) if there is any existing land use
- X
   X
   X
   8) Proposed Infrastructure List, if applicable

#### SUBDIVISION DATA:

- 1. Zone Atlas Index Nos.: Q16, R16.
- 2. Gross Subdivision Acreage 13.2254 Acres.
- 3. Existing Tracts 2 . New Tracts 3 .
- 4. Date of Survey: February 2024.
- 5. Plat is located within Bernalillo County, within Section(s)15 and 22, T 9 N, R 3 E; N.M.P.M.
- 6. No public streets were created.
- 7. No portions of site are located in a Flood Zone.

#### **LEGAL DESCRIPTION:**

Tract E and Tract F of Bulk Land Plat For Mesa Del Sol Innovation Park II, (A Replat of Tracts 1, 12, 15, 4-A-2, 4-A-3 & 4-A-4, Mesa Del Sol And Tracts 2-A, 2-B, 3, 4, 7, 8, 9, 10, 16, 18, 19, 20, 21, OS-1, OS-2, OS-3, & OS-6, Mesa Del Sol Innovation Park).