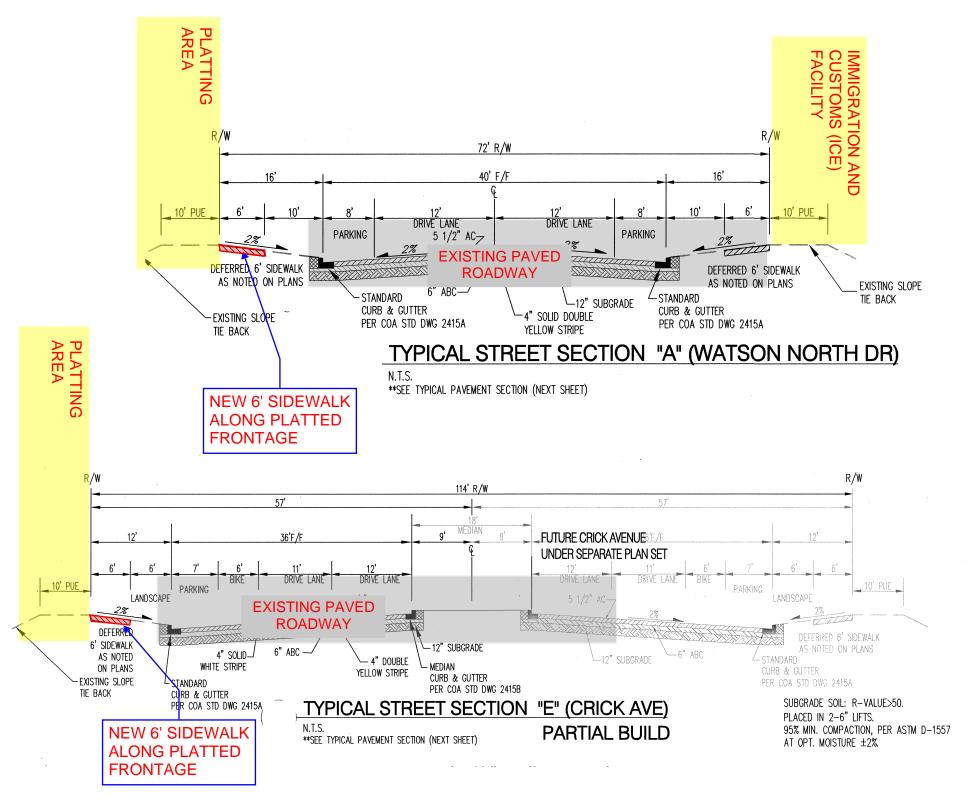

SHEET 1 OF 2

| Current DRC                                                                  |                                                                 |                                                                               |                                                                                                                                                                                                                                              | FIGURE 12                                                                                       |                                                                                        |                                                                                              | Date Subm                                                           | nitted:                                          |                                                        |
|------------------------------------------------------------------------------|-----------------------------------------------------------------|-------------------------------------------------------------------------------|----------------------------------------------------------------------------------------------------------------------------------------------------------------------------------------------------------------------------------------------|-------------------------------------------------------------------------------------------------|----------------------------------------------------------------------------------------|----------------------------------------------------------------------------------------------|---------------------------------------------------------------------|--------------------------------------------------|--------------------------------------------------------|
| Project Numbe                                                                | r:                                                              |                                                                               |                                                                                                                                                                                                                                              |                                                                                                 |                                                                                        | Date S                                                                                       | ite Plan Appr                                                       | oved:                                            |                                                        |
|                                                                              |                                                                 |                                                                               | <u>INFR</u>                                                                                                                                                                                                                                  | ASTRUCTURE LIST                                                                                 |                                                                                        | Date Prelimir                                                                                | ary Plat App                                                        | roved:                                           |                                                        |
|                                                                              | (Rev. 2-16-18)                                                  |                                                                               |                                                                                                                                                                                                                                              | Date Prelin                                                                                     |                                                                                        | kpires:                                                                                      |                                                                     |                                                  |                                                        |
|                                                                              | EXHIBIT "A"                                                     |                                                                               |                                                                                                                                                                                                                                              |                                                                                                 |                                                                                        | ct No.: PR-202                                                                               |                                                                     |                                                  |                                                        |
|                                                                              |                                                                 |                                                                               | TO SUBDIVISION                                                                                                                                                                                                                               | IMPROVEMENTS AGREEM                                                                             | IENT                                                                                   | DH                                                                                           | O Applicatio                                                        | n No.: SD-2024                                   | 1-00094                                                |
|                                                                              |                                                                 |                                                                               | DEVELOPMENT HEARING OFFIC                                                                                                                                                                                                                    | ER (DHO) REQUIRED INFR                                                                          | RASTRUCTURE LIST                                                                       |                                                                                              |                                                                     |                                                  |                                                        |
|                                                                              |                                                                 |                                                                               | Tracts F-1, F-2, & F-3,                                                                                                                                                                                                                      | , Mesa del Sol Inno                                                                             | ovation Park II                                                                        |                                                                                              |                                                                     |                                                  |                                                        |
|                                                                              |                                                                 |                                                                               |                                                                                                                                                                                                                                              | SED NAME OF PLAT                                                                                |                                                                                        |                                                                                              |                                                                     |                                                  |                                                        |
|                                                                              |                                                                 | A Replat                                                                      | of Tracts E and F Bulk                                                                                                                                                                                                                       |                                                                                                 |                                                                                        | novation Park                                                                                | <u>                                     </u>                        |                                                  |                                                        |
|                                                                              |                                                                 |                                                                               | EXISTING LEGAL DESCR                                                                                                                                                                                                                         | RIPTION PRIOR TO PLATTI                                                                         | NG ACTION                                                                              |                                                                                              |                                                                     |                                                  |                                                        |
| and/or in the re<br>items in the list<br>portions of the<br>administratively | view of the constructing and related final financial guarantees | ction drawings, i<br>ncial guarantee.<br>s. All such revis<br>nforeseen items | istructure required to be constructed or finar<br>if the DRC Chair determines that appurtenal<br>Likewise, if the DRC Chair determines that<br>sions require approval by the DRC Chair, the<br>swhich arise during construction which are in | nt items and/or unforeseen ite<br>it appurtenant or non-essentia<br>e User Department and agent | ems have not been include<br>al items can be deleted fro<br>t/owner. If such approvals | ed in the infrastructure listi<br>m the listing, those items r<br>are obtained, these revisi | ng, the DRC<br>may be delete<br>ons to the lis<br>nsibility will be | Chair may incled as well as the ting will be inc | ude those<br>ne related<br>orporated<br>a condition of |
| Financially                                                                  | Constructed                                                     | Size                                                                          | Type of Improvement                                                                                                                                                                                                                          | Location                                                                                        | From                                                                                   | То                                                                                           |                                                                     | vate                                             | City Cnst                                              |
| Guaranteed                                                                   | Under                                                           |                                                                               |                                                                                                                                                                                                                                              |                                                                                                 |                                                                                        |                                                                                              | Inspector                                                           | P.E.                                             | Engineer                                               |
| DRC #                                                                        | DRC #                                                           | 6'                                                                            | P.C.C. Sidewalk                                                                                                                                                                                                                              | Crick Ave SE                                                                                    | Watson Dr. SE                                                                          | EasternProperty<br>line of Tract F-1                                                         | ,                                                                   | 1                                                | 1                                                      |
|                                                                              |                                                                 |                                                                               |                                                                                                                                                                                                                                              |                                                                                                 |                                                                                        |                                                                                              | /                                                                   | /                                                | /                                                      |
|                                                                              |                                                                 | 6'                                                                            | P.C.C. Sidewalk                                                                                                                                                                                                                              | Watson Dr. SE                                                                                   | Crick Ave Ave SE                                                                       | North Property<br>Line of Tract F-2                                                          | ,                                                                   | 1                                                | 1                                                      |
|                                                                              |                                                                 |                                                                               |                                                                                                                                                                                                                                              |                                                                                                 |                                                                                        |                                                                                              |                                                                     |                                                  |                                                        |
|                                                                              |                                                                 |                                                                               |                                                                                                                                                                                                                                              |                                                                                                 |                                                                                        |                                                                                              | ,                                                                   | 1                                                | 1                                                      |
|                                                                              |                                                                 |                                                                               |                                                                                                                                                                                                                                              |                                                                                                 |                                                                                        |                                                                                              | ,                                                                   | ,                                                |                                                        |
|                                                                              |                                                                 |                                                                               |                                                                                                                                                                                                                                              |                                                                                                 |                                                                                        |                                                                                              | ,                                                                   | ,                                                | 1                                                      |
|                                                                              |                                                                 |                                                                               |                                                                                                                                                                                                                                              |                                                                                                 |                                                                                        |                                                                                              |                                                                     |                                                  |                                                        |
|                                                                              |                                                                 |                                                                               |                                                                                                                                                                                                                                              |                                                                                                 |                                                                                        |                                                                                              |                                                                     |                                                  |                                                        |
|                                                                              |                                                                 |                                                                               |                                                                                                                                                                                                                                              |                                                                                                 |                                                                                        |                                                                                              | /                                                                   | /                                                | /                                                      |
|                                                                              |                                                                 |                                                                               |                                                                                                                                                                                                                                              |                                                                                                 |                                                                                        |                                                                                              |                                                                     |                                                  |                                                        |
|                                                                              |                                                                 |                                                                               |                                                                                                                                                                                                                                              |                                                                                                 |                                                                                        |                                                                                              | /                                                                   | /                                                | /                                                      |
|                                                                              |                                                                 |                                                                               |                                                                                                                                                                                                                                              |                                                                                                 |                                                                                        |                                                                                              |                                                                     |                                                  |                                                        |
|                                                                              |                                                                 |                                                                               |                                                                                                                                                                                                                                              |                                                                                                 |                                                                                        |                                                                                              | /                                                                   | /                                                | /                                                      |
|                                                                              |                                                                 |                                                                               |                                                                                                                                                                                                                                              |                                                                                                 |                                                                                        |                                                                                              |                                                                     |                                                  |                                                        |
|                                                                              |                                                                 |                                                                               |                                                                                                                                                                                                                                              |                                                                                                 |                                                                                        |                                                                                              |                                                                     |                                                  |                                                        |
|                                                                              |                                                                 |                                                                               |                                                                                                                                                                                                                                              |                                                                                                 |                                                                                        |                                                                                              |                                                                     | /                                                | /                                                      |
|                                                                              |                                                                 |                                                                               |                                                                                                                                                                                                                                              |                                                                                                 |                                                                                        |                                                                                              |                                                                     |                                                  |                                                        |
|                                                                              |                                                                 |                                                                               |                                                                                                                                                                                                                                              |                                                                                                 |                                                                                        |                                                                                              | /                                                                   | /                                                | /                                                      |
|                                                                              |                                                                 |                                                                               |                                                                                                                                                                                                                                              |                                                                                                 |                                                                                        |                                                                                              |                                                                     |                                                  |                                                        |