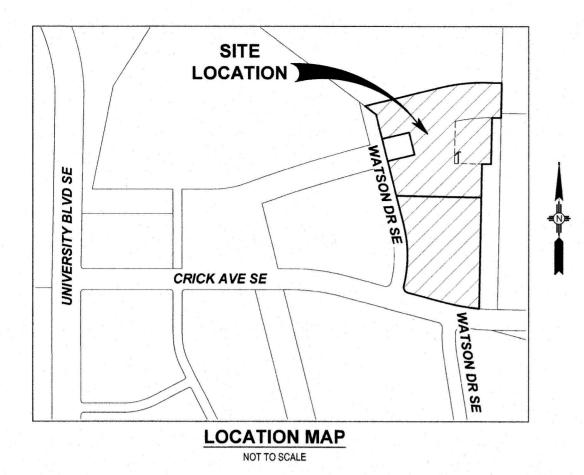

- $oxed{\mathsf{X}}$  4) Zone Atlas map with the entire site clearly outlined and labeled
- X 5) Proposed Preliminary/Final Plat with the surveyor's, property owner's, City Surveyor's, utility, and AMAFCA signatures on the Plat
- 6) Site sketch with measurements showing structures, parking, building setbacks, adjacent rights-of-way, and street improvements (to include sidewalk, curb & gutter with distance to property line noted) if there is any existing land use
- X
   X
   X
   8) Proposed Infrastructure List, if applicable