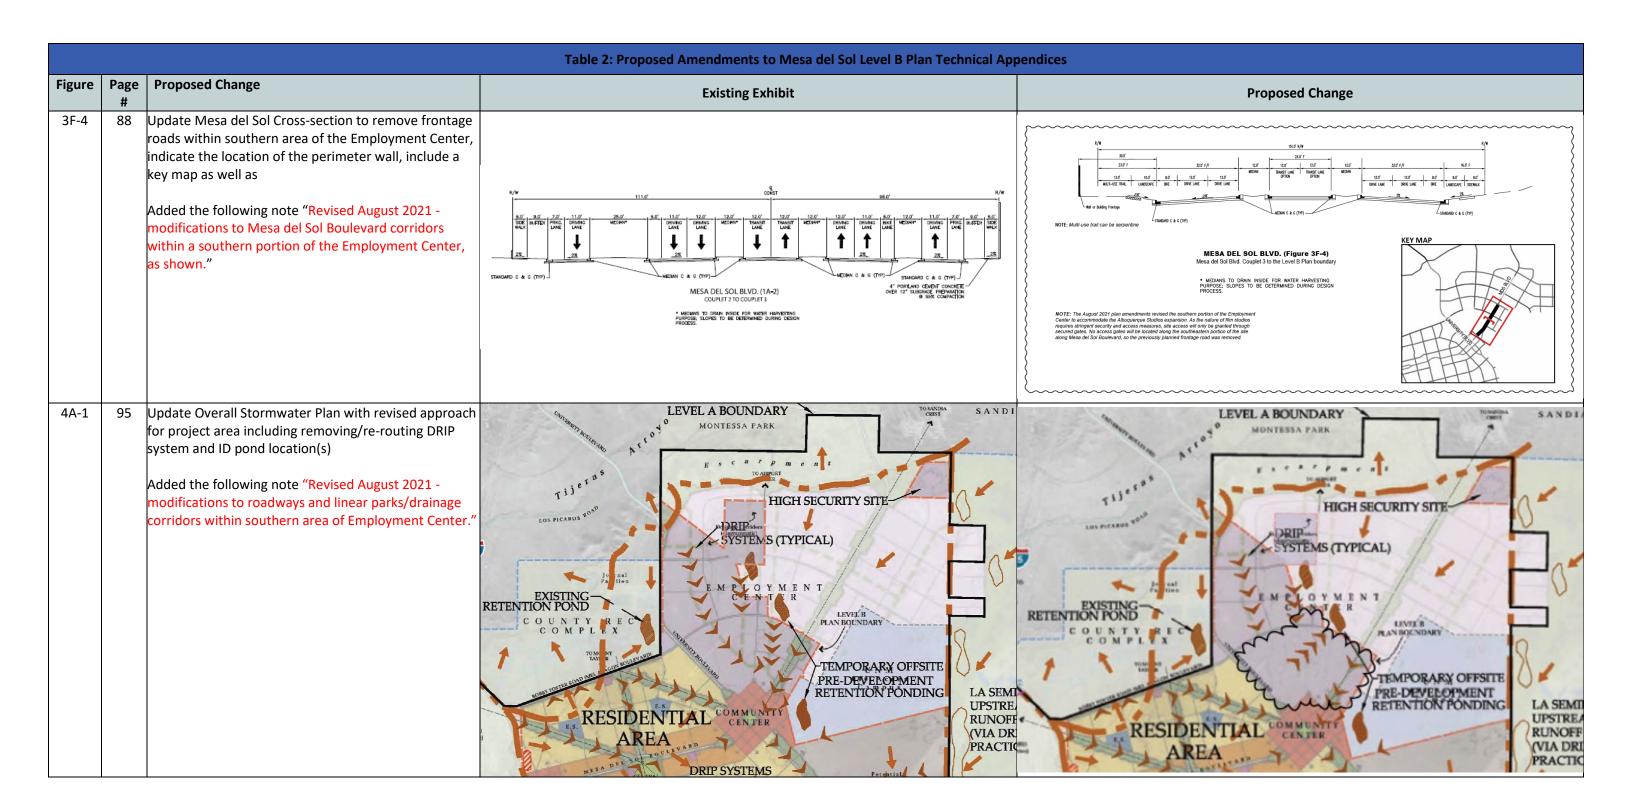

#### CONDITION 7: Technical Appendix Maps (Table 2):

- A. Figure 2-B1: Language shall be clarified to refer to the portion of Eastman Crossing between Watson Dr. and Connector 32/Hawking Dr. The reference to Crick Crossing shall be removed since no changes are shown.
- B. Figure 3F-4: A small map shall be added to clearly indicate the location of the revised crosssection along Mesa del Sol Blvd.
- C. Figure 5A-2: The same figure shall be used for the existing and proposed maps.

A key map that clearly indicates the location of the revised cross-section along Mesa del Sol Blvd was added to Figure 3F-4.

The table that accompanied the Level B Amendment which tracked the proposed Level B amendments was updated so that the same figure was used as the base for Figure 5A-2.

#### CONDITION 8: Mesa del Sol Blvd. Cross-Section

- A. Figure 3F-5, Mesa del Sol Blvd. Couplet 3 to the Level B Plan boundary, shall be updated to clarify it and incorporate conditions.
- B. A narrative explanation shall be added to p. 24 of the Technical Appendices to address the changed roadway section going to the Level B Plan boundary.
- C. The revised cross-section shall be labeled (see Figure 3F-4).
- D. The location of any walls relative to the cross-section shall be specified.

The applicant revised the Mesa Del Sol Blvd cross-section to incorporate conditions and the following narrative explanation was added to address the roadway section changes "August 2021 plan amendments revised the southern portion of the Employment Center to accommodate the Albuquerque Studios expansion. As the nature of film studios requires stringent security and access measures, site access will only be granted through secured gates. No access gates will be located along the southeastern portion of the site along Mesa del Sol Boulevard, so the previously planned frontage road was removed." The cross-section has been labeled and the location of any wall or building frontage is indicated as 30 ft from the back of curb.

The Mesa del Sol Blvd cross-section has been revised to indicate the distance between any future wall or building frontage and the back of curb will be at least 30 ft. The landscape buffer has been revised from the previous proposed 8 ft to a width of 10 ft. The width of the multi-use trail has been revised from 15 ft to 13 ft. The multi-use trail may serpentine within the 30 ft from any wall or building frontage to the back of curb.