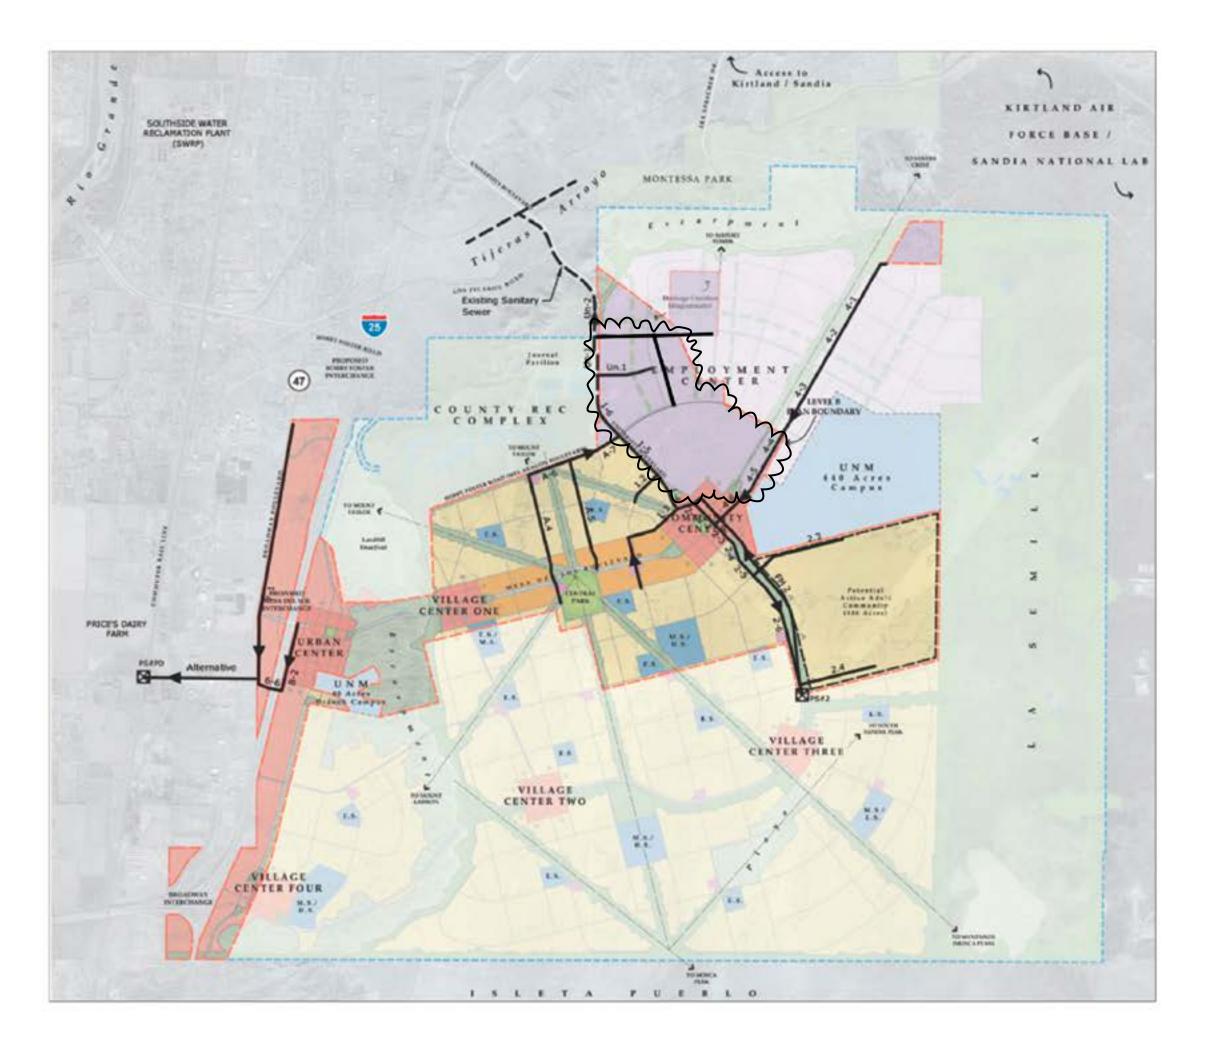

#### **CONDITION 6: Level B Plan Maps (Table 1):**

- A. Figure 2-3: Reference shall be changed to p. 42 and the proposed change map "pending" shall be provided.
- B. Figure 3-1: The grid of local roads (orange) shall continue to be shown in the background.

The applicant has updated Figure 2-3 to reflect updates to the proposed phasing. In addition, Figure 3-1 has also been revised to include the grid of local roads that exist outside of the subject site.