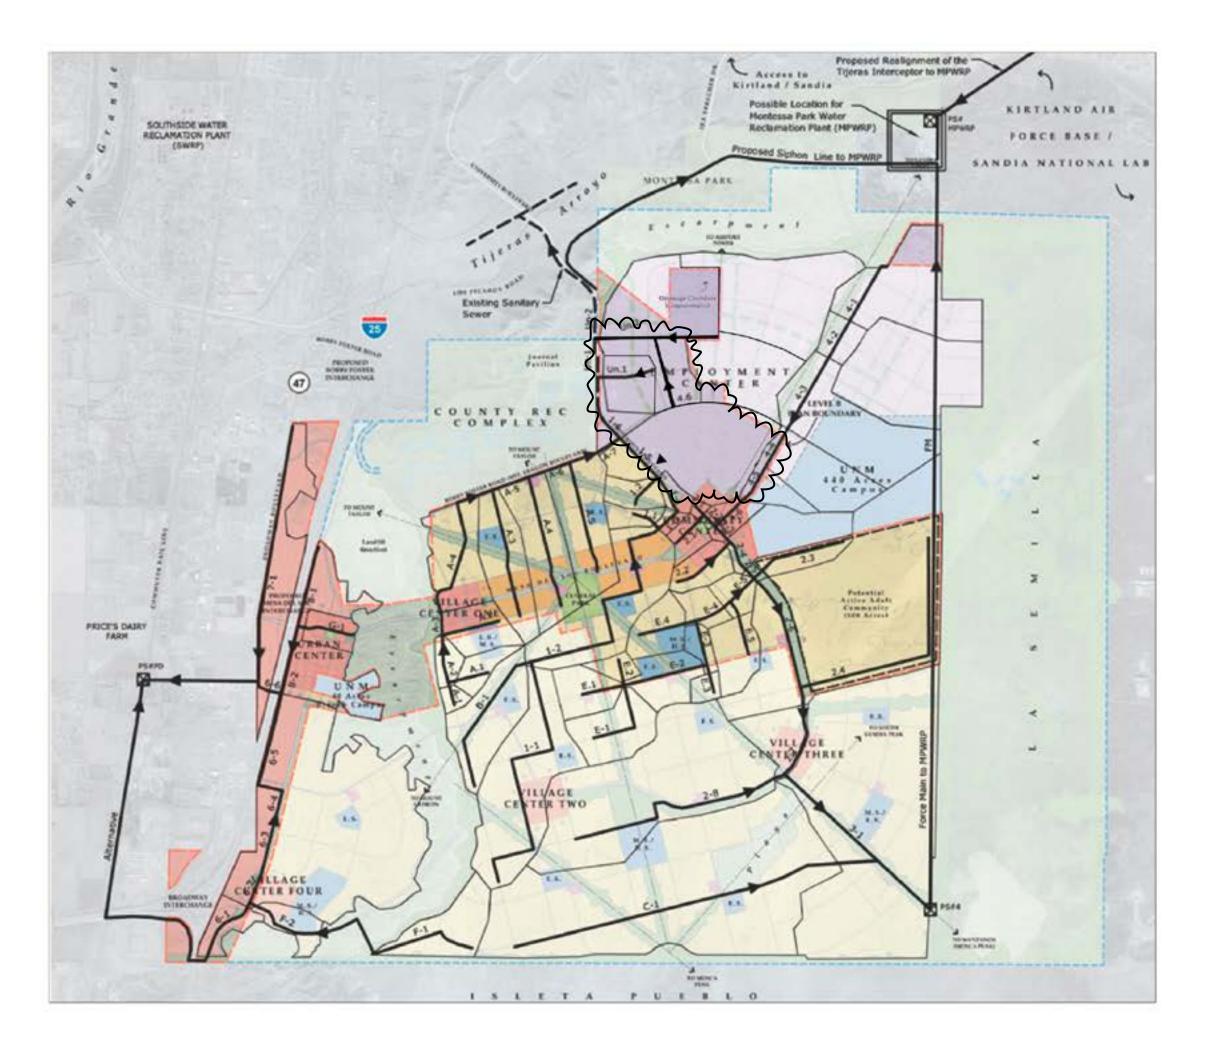

#### **CONDITION 5: Acreage Totals:**

The figure for Total Area shall be updated to reflect the reallocation of 36 acres from Linear Open Space to Employment Center.

The applicant has revised Table 1-1 Development Program to reallocate the 36 acres from Linear Open Space to Employment Center. The original acreage of Linear Open Space decreased from 173 to 137 acres and the acreage allocated to the Employment Center increased from 626 to 662 acres. The subtotal for the development area therefore increased to 2,789 acres from the original 2753. The total area of 3151 remains the same as the 36 acres reallocation was already included in this number.

| DISTRICT                                           | Acres<br>(gross) | Max. commercial<br>sq. feet | Max. number of<br>dwelling units |
|----------------------------------------------------|------------------|-----------------------------|----------------------------------|
| Employment Center                                  | 626              | 5,050,350                   | 533                              |
| Highway Commercial                                 | 411              | 3,775,000                   |                                  |
| Urban Center                                       | 92               | 1,500,000                   | 828                              |
| Community Center                                   | 88               | 700,000                     | 819                              |
| Village Center                                     | 44               | 200,000                     | 660                              |
| Residential Villages<br>(net of linear open space) | 1,492            | 10,554                      | 10,444                           |
| TOTAL DEVELOPED AREA                               | 2,753            | 11,235,904                  | 13,284                           |
| Steep Slopes (>10%)                                | 185              |                             |                                  |
| Linear Open Space                                  | 173              |                             |                                  |
| Major Urban Park                                   | 40               |                             |                                  |
|                                                    |                  |                             |                                  |

| DISTRICT                   | Acres<br>(gross) | Max. commercial sq. feet | Max. number of<br>dwelling units |
|----------------------------|------------------|--------------------------|----------------------------------|
| Employment Center          | 662              | 5,050,350                | 533                              |
| Highway Commercial         | 411              | 3,775,000                |                                  |
| Urban Center               | 92               | 1,500,000                | 828                              |
| Community Center           | 88               | 700,000                  | 819                              |
| Village Center             | 44               | 200,000                  | 660                              |
| Residential Villages       | 1,492            | 10,554                   | 10,444                           |
| (net of linear open space) |                  | \$                       |                                  |
| TOTAL DEVELOPED AREA       | 2,789            | 11,235,904               | 13,284                           |
| Steep Slopes (>10%)        | 185              | }                        |                                  |
| Linear Open Space          | 137              | }                        |                                  |
| Major Urban Park           | 40               | >                        |                                  |
| TOTAL AREA                 | 3,151            |                          |                                  |

#### **CONDITION 6: Level B Plan Maps (Table 1):**

- A. Figure 2-3: Reference shall be changed to p. 42 and the proposed change map "pending" shall be provided.
- B. Figure 3-1: The grid of local roads (orange) shall continue to be shown in the background.

The applicant has updated Figure 2-3 to reflect updates to the proposed phasing. In addition, Figure 3-1 has also been revised to include the grid of local roads that exist outside of the subject site.