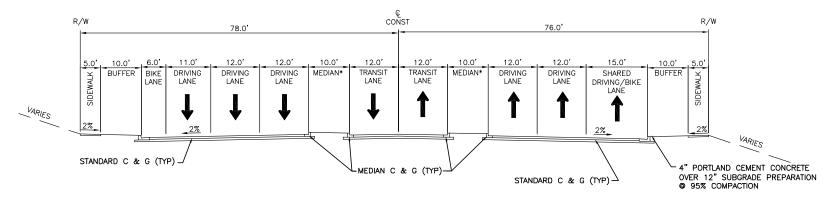

#### CONDITION 8: Mesa del Sol Blvd. Cross-Section

- A. Figure 3F-5, Mesa del Sol Blvd. Couplet 3 to the Level B Plan boundary, shall be updated to clarify it and incorporate conditions.
- B. A narrative explanation shall be added to p. 24 of the Technical Appendices to address the changed roadway section going to the Level B Plan boundary.
- C. The revised cross-section shall be labeled (see Figure 3F-4).
- D. The location of any walls relative to the cross-section shall be specified.

The applicant revised the Mesa Del Sol Blvd cross-section to incorporate conditions and the following narrative explanation was added to address the roadway section changes "August 2021 plan amendments revised the southern portion of the Employment Center to accommodate the Albuquerque Studios expansion. As the nature of film studios requires stringent security and access measures, site access will only be granted through secured gates. No access gates will be located along the southeastern portion of the site along Mesa del Sol Boulevard, so the previously planned frontage road was removed." The cross-section has been labeled and the location of any wall or building frontage is indicated as 30 ft from the back of curb.

#### **CONDITION 10: Conditions from the Parks and Recreation Department**

- A. Regarding the modified Mesa del Sol Blvd. cross section, the distance between the future wall and curb shall be at least 30 feet.
- B. The landscaping buffer on the cross-section shall be at least 10 feet wide.
- C. The width of the multi-use trail shall be 13 feet (instead of 15 feet) in order to accommodate additional landscaping, including street trees.
- D. A note shall be added to the cross-section to indicate that the multi-use trail can be serpentine.

The Mesa del Sol Blvd cross-section has been revised to indicate the distance between any future wall or building frontage and the back of curb will be at least 30 ft. The landscape buffer has been revised from the previous proposed 8 ft to a width of 10 ft. The width of the multi-use trail has been revised from 15 ft to 13 ft. The multi-use trail may serpentine within the 30 ft from any wall or building frontage to the back of curb.