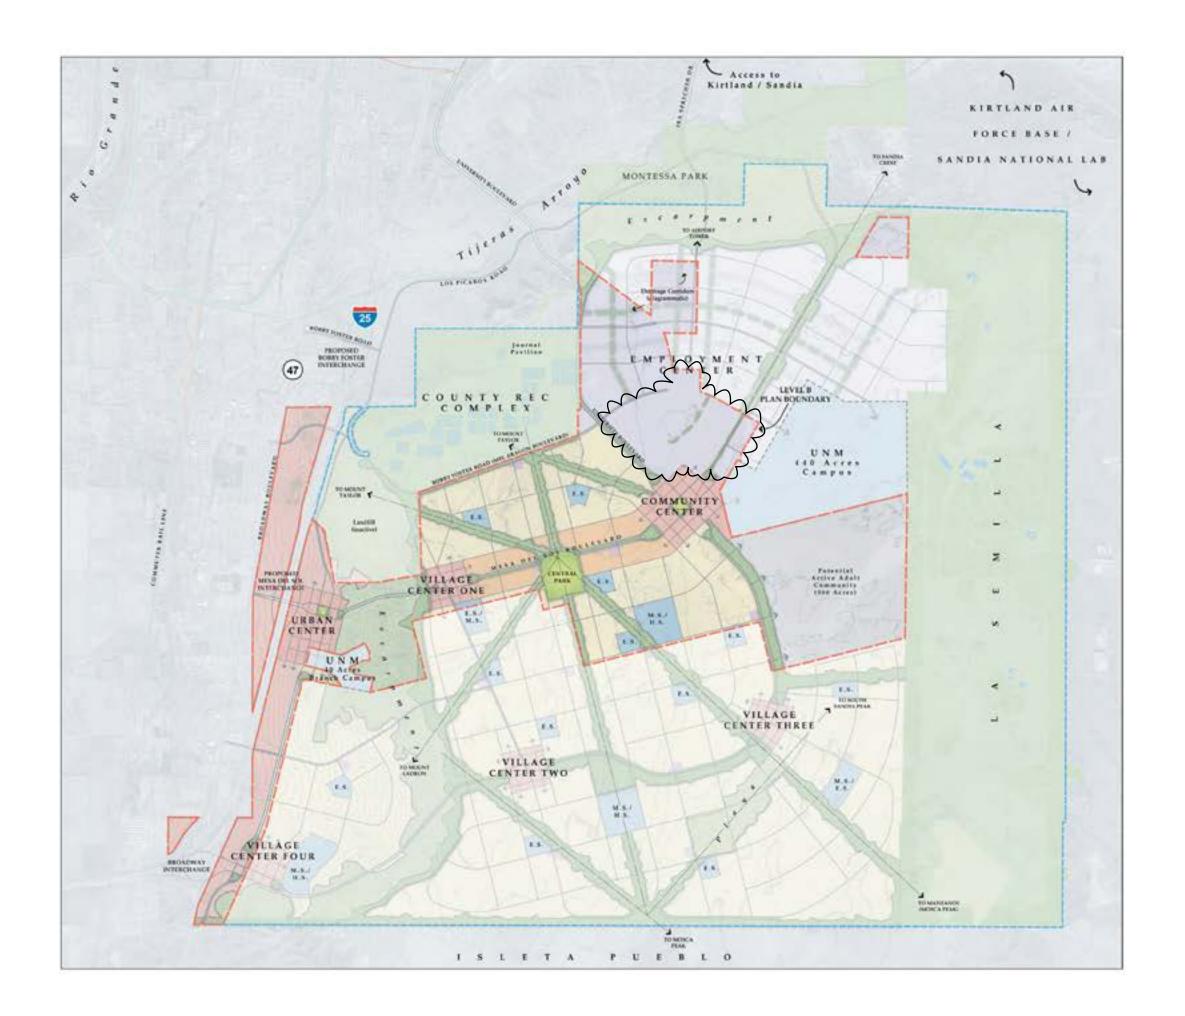

Sincerely,

Will Gleason, AICP

Principal, Dekker/Perich/Sabatini

Attachments: Revised Mesa del Sol Level B plan sheets

Revised Mesa del Sol Technical Appendix sheets

|        |           |                                                                                                                                                                                                                                                                                                                    | Tabl                                                                                                                                                                | le 1: Proposed An | mendments to Mesa d         | el Sol Level B Plan                                |                                                                                                                             |                  |                          |                               |
|--------|-----------|--------------------------------------------------------------------------------------------------------------------------------------------------------------------------------------------------------------------------------------------------------------------------------------------------------------------|---------------------------------------------------------------------------------------------------------------------------------------------------------------------|-------------------|-----------------------------|----------------------------------------------------|-----------------------------------------------------------------------------------------------------------------------------|------------------|--------------------------|-------------------------------|
| Figure | Page<br># | Proposed Change                                                                                                                                                                                                                                                                                                    |                                                                                                                                                                     | Existing E        | xhibit                      |                                                    |                                                                                                                             | Proposed Ch      | nange                    |                               |
| 1-1    | 2         | Update Table 1-1: Development Program to modify acres, Linear Open Space acreages per proposed                                                                                                                                                                                                                     | Table 1-1 Development                                                                                                                                               | Program           |                             |                                                    | Table 1-1 Development                                                                                                       | Program          | _                        |                               |
|        |           | reconfiguration.                                                                                                                                                                                                                                                                                                   | DISTRICT                                                                                                                                                            | Acres<br>(gross)  | Max. commercial sq. feet    | Max. number of<br>dwelling units                   | DISTRICT                                                                                                                    | Acres<br>(gross) | Max. commercial sq. feet | Max. number of dwelling units |
|        |           |                                                                                                                                                                                                                                                                                                                    | Employment Center                                                                                                                                                   | 626               | 5,050,350                   | 533                                                | Employment Center                                                                                                           | 662              | 5,050,350                | 533                           |
|        |           |                                                                                                                                                                                                                                                                                                                    | Highway Commercial                                                                                                                                                  | 411               | 3,775,000                   |                                                    | \( \) Highway Commercial                                                                                                    | 411              | 3,775,000                |                               |
|        |           |                                                                                                                                                                                                                                                                                                                    | Urban Center                                                                                                                                                        | 92                | 1,500,000                   | 828                                                | \rangle Urban Center                                                                                                        | 92               | 1,500,000                | 828                           |
|        |           |                                                                                                                                                                                                                                                                                                                    | Community Center                                                                                                                                                    | 88                | 700,000                     | 819                                                | Community Center                                                                                                            | 88               | 700,000                  | 819                           |
|        |           |                                                                                                                                                                                                                                                                                                                    | Village Center                                                                                                                                                      | 44                | 200,000                     | 660                                                | ∀illage Center                                                                                                              | 44               | 200,000                  | 660                           |
|        |           |                                                                                                                                                                                                                                                                                                                    | Residential Villages                                                                                                                                                | 1,492             | 10,554                      | 10,444                                             | Residential Villages                                                                                                        | 1,492            | 10,554                   | 10,444                        |
|        |           |                                                                                                                                                                                                                                                                                                                    | (net of linear open space)                                                                                                                                          |                   |                             |                                                    | (net of linear open space)                                                                                                  |                  | }                        |                               |
|        |           |                                                                                                                                                                                                                                                                                                                    | TOTAL DEVELOPED AREA                                                                                                                                                | 2,753             | 11,235,904                  | 13,284                                             | TOTAL DEVELOPED AREA                                                                                                        | 2,789            | 11,235,904               | 13,284                        |
|        |           |                                                                                                                                                                                                                                                                                                                    |                                                                                                                                                                     |                   |                             |                                                    | \ \ \                                                                                                                       |                  | <b>\</b>                 |                               |
|        |           |                                                                                                                                                                                                                                                                                                                    | Steep Slopes (>10%)                                                                                                                                                 | 185               |                             |                                                    | Steep Slopes (>10%)                                                                                                         | 185              | \$                       |                               |
|        |           |                                                                                                                                                                                                                                                                                                                    | Linear Open Space                                                                                                                                                   | 173               |                             |                                                    | Linear Open Space                                                                                                           | 137              | >                        |                               |
|        |           |                                                                                                                                                                                                                                                                                                                    | Major Urban Park                                                                                                                                                    | 40                |                             |                                                    | Major Urban Park                                                                                                            | 40               | }                        |                               |
|        |           |                                                                                                                                                                                                                                                                                                                    | TOTAL AREA                                                                                                                                                          | 3,151             |                             |                                                    | TOTAL AREA                                                                                                                  | 3,151            | \                        |                               |
|        |           |                                                                                                                                                                                                                                                                                                                    |                                                                                                                                                                     | -,                |                             |                                                    | ٠                                                                                                                           | ~~~~             | ک                        |                               |
| 1-1    | 3         | Updated Level B Plan Area Modify to remove / realign roadways and drainage corridors based on new site plan configuration.  Added note stating the exhibit was "Revised August 2021 - modifications to roadways and linear parks/drainage corridors within a southern portion of the Employment Center, as shown." | Journal Pavilion  N T Y R E C M P L E X  TO MOUNT TAYLOR ROULEVARD) TER ROAD (MEL ARAGON BOULEVARD) TER ROAD (MEL ARAGON BOULEVARD) TER ROAD (MEL ARAGON BOULEVARD) | COMM              | LOYMENT<br>ENTER PLA MUNITY | LEVEL B N BOUNDARY  U N M 4 4 0 A cres C a m p u s | Journal Pavilion  COUNTY REC COMPLEX  TO MOUNT TAYLOR TO MOUNT TAYLOR ROPEY FOSTER ROAD INTEL ARACON BOULEVARO)  E.S.  E.S. | E M P C E T      | NITY                     | UNM<br>40 Acres<br>Campus     |