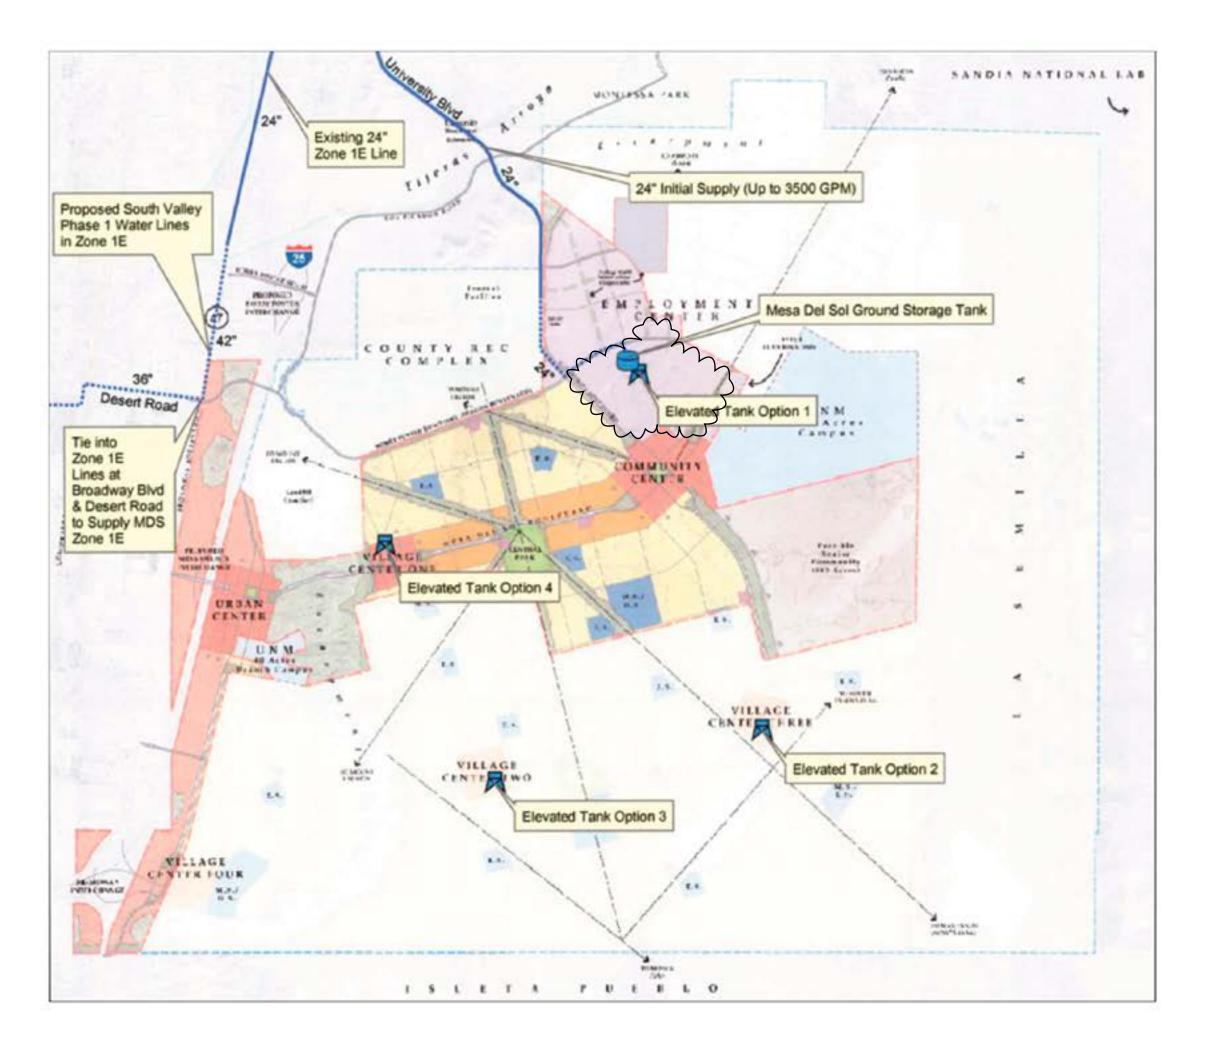

#### Transmission System.

A 115 kV transmission line will be brought into the Mesa del Sol development for the first substation. The requirements of PNM include:

- The design and construction of a 115 kV transmission line from the existing
   115 kV line located in the Tijeras Arroyo to the first substation;
- ii. The design and construction of the first substation; and
- iii. c) PNM is evaluating the construction timing of designing and constructing a new switching substation that will be constructed north of Mesa del Sol.

PNM is working on the design of the transmission line in the <u>updated</u> alignment shown in Figure 5-5, Transmission Line Routing. Aesthetics and cost have been taken into consideration in determining the route....... These splice boxes are approximately 10 feet wide by 20 feet long and will require space for vehicle access and soil storage during construction and maintenance. <u>If determined to be feasible by the electric utility, undergrounding of transmission lines and facilities must meet all industry and regulator technical and safety standards. All necessary easements for such facilities require early coordination with the electric utility prior to development of encumbered properties.</u>

The first Substation, shown in Figure 5-5, "Transmission Line Routing," will need to be on-line to support the employment center as it is built and occupied. Each substation is on a 200 foot by 200 foot lot. The location of the first substation has been considered for proximity to both the Employment center as well as the first Residential neighborhood. <a href="PNM">PNM" s dimensional standards for substations now require at least four acres with any side no less than 350-feet to meet current technical clearances and safety standards.</a>

#### D. Figure 5-5 and Figure 5C-1:

- i. Legend: Consolidate the two symbols (purple dashed line and blue line) and their descriptions "Double Circuit Overhead Transmission Line" and "Single Circuit Overhead Transmission Line" into one symbol (blue line) described as "Overhead Transmission Line" and adjust line on map.
- ii. Retain "SUBSTATION #2"
- iii. Legend: Change description for green line to "Existing Transmission Lines."
- iv. Retain transmission line corridor from SUBSTATION #2 to EMPLOYMENT CENTER SUBSTATION.
- v. Show transmission lines coming into and out of SUBSTATION #1 as parallel and closer together.
- vi. Show a new transmission corridor that connects/loops from the URBAN CENTER along the west/northwest Mesa del Sol boundary to NEW PNM SWITCH STATION.