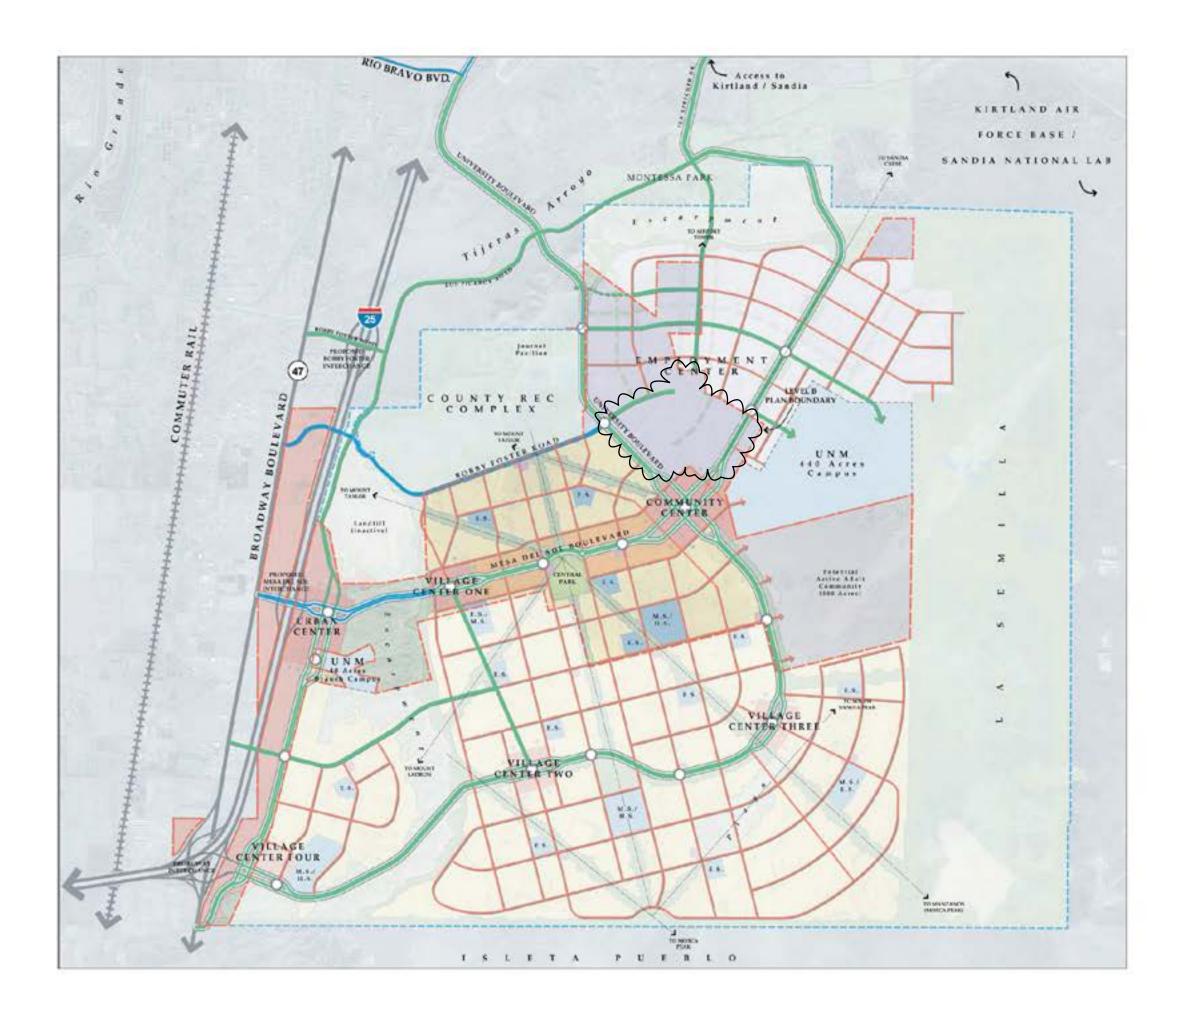

#### **CONDITION 6: Level B Plan Maps (Table 1):**

- A. Figure 2-3: Reference shall be changed to p. 42 and the proposed change map "pending" shall be provided.
- B. Figure 3-1: The grid of local roads (orange) shall continue to be shown in the background.

The applicant has updated Figure 2-3 to reflect updates to the proposed phasing. In addition, Figure 3-1 has also been revised to include the grid of local roads that exist outside of the subject site.