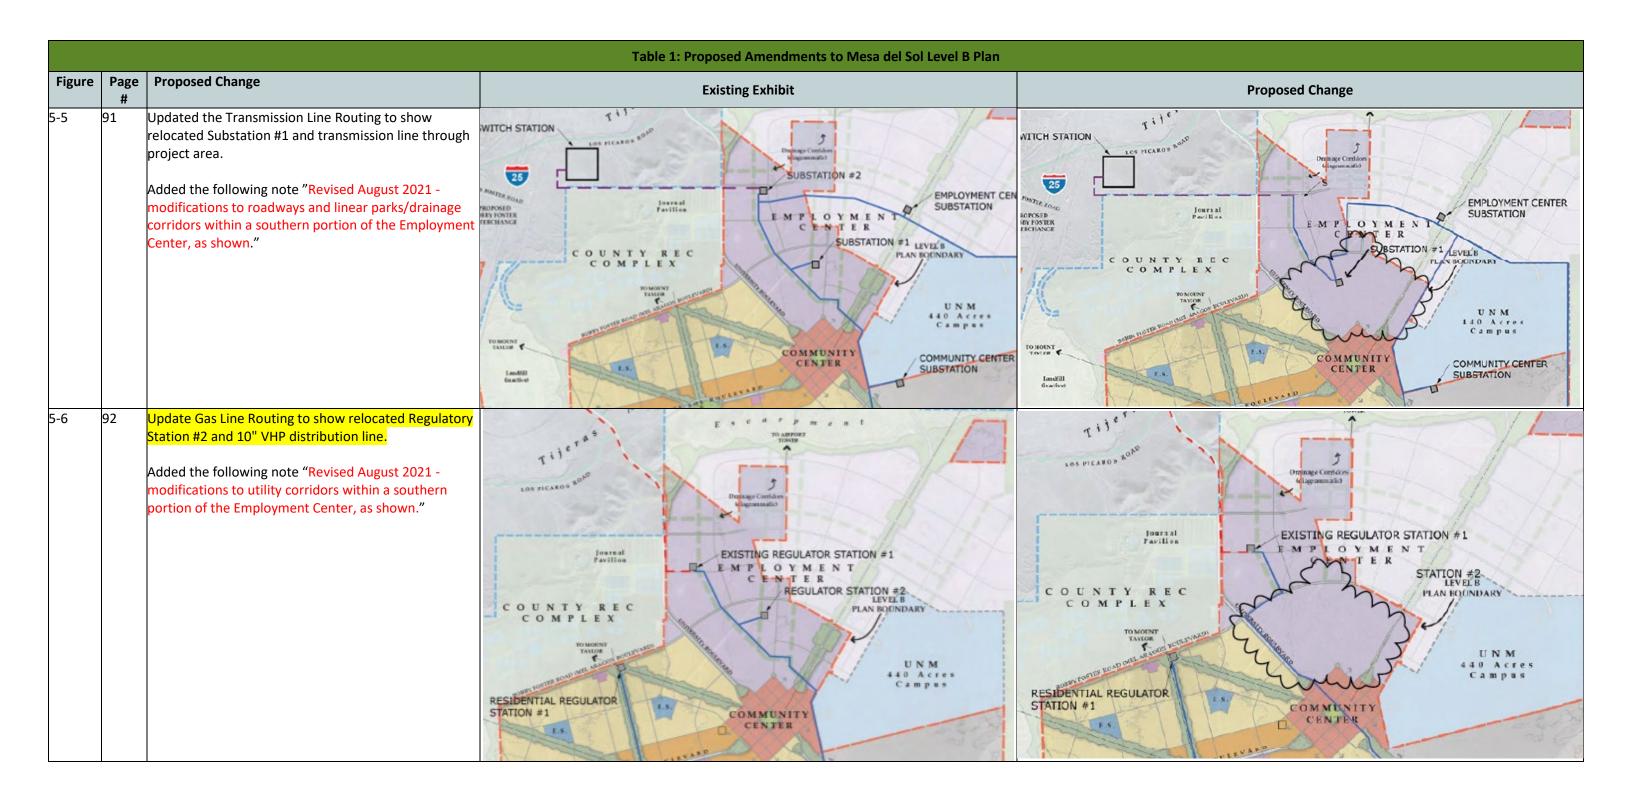

PNM is working on the design of the transmission line in the <u>updated</u> alignment shown in Figure 5-5, Transmission Line Routing. Aesthetics and cost have been taken into consideration in determining the route....... These splice boxes are approximately 10 feet wide by 20 feet long and will require space for vehicle access and soil storage during construction and maintenance. <u>If determined to be feasible by the electric utility, undergrounding of transmission lines and facilities must meet all industry and regulator technical and safety standards. All necessary easements for such facilities require early coordination with the electric utility prior to development of encumbered properties.</u>

The first Substation, shown in Figure 5-5, "Transmission Line Routing," will need to be on-line to support the employment center as it is built and occupied. Each substation is on a 200 foot by 200 foot lot. The location of the first substation has been considered for proximity to both the Employment center as well as the first Residential neighborhood. <a href="PNM">PNM" s dimensional standards for substations now require at least four acres with any side no less than 350-feet to meet current technical clearances and safety standards.</a>

#### D. Figure 5-5 and Figure 5C-1:

- i. Legend: Consolidate the two symbols (purple dashed line and blue line) and their descriptions "Double Circuit Overhead Transmission Line" and "Single Circuit Overhead Transmission Line" into one symbol (blue line) described as "Overhead Transmission Line" and adjust line on map.
- ii. Retain "SUBSTATION #2"
- iii. Legend: Change description for green line to "Existing Transmission Lines."
- iv. Retain transmission line corridor from SUBSTATION #2 to EMPLOYMENT CENTER SUBSTATION.
- v. Show transmission lines coming into and out of SUBSTATION #1 as parallel and closer together.
- vi. Show a new transmission corridor that connects/loops from the URBAN CENTER along the west/northwest Mesa del Sol boundary to NEW PNM SWITCH STATION.

The applicant has revised the appropriate sections to address all the requested PNM revisions shown above. The applicant will continue to coordinate with PNM during platting and development to identify, locate, and secure necessary easements.