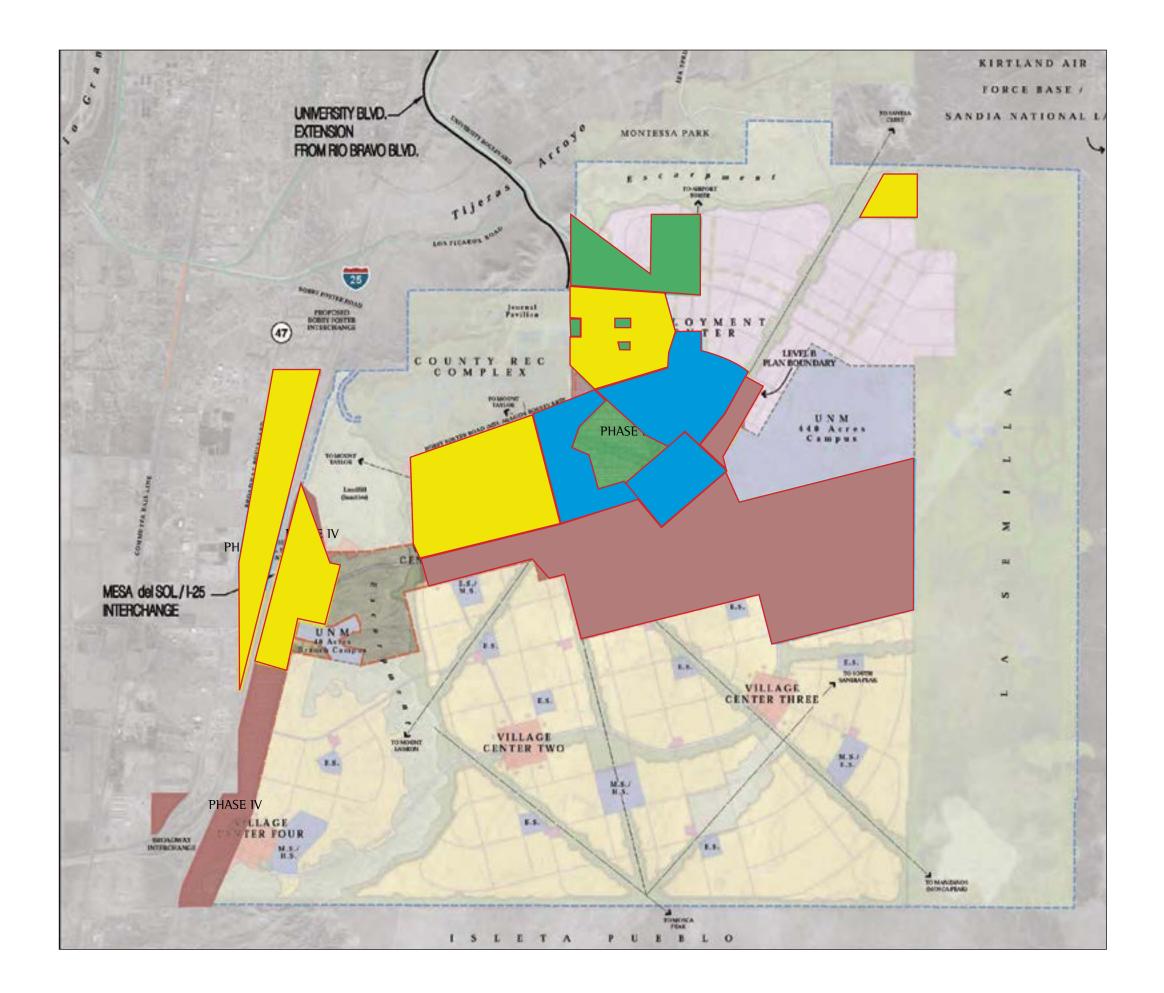

#### **CONDITION 5: Acreage Totals:**

The figure for Total Area shall be updated to reflect the reallocation of 36 acres from Linear Open Space to Employment Center.

The applicant has revised Table 1-1 Development Program to reallocate the 36 acres from Linear Open Space to Employment Center. The original acreage of Linear Open Space decreased from 173 to 137 acres and the acreage allocated to the Employment Center increased from 626 to 662 acres. The subtotal for the development area therefore increased to 2,789 acres from the original 2753. The total area of 3151 remains the same as the 36 acres reallocation was already included in this number.

#### **CONDITION 6: Level B Plan Maps (Table 1):**

- A. Figure 2-3: Reference shall be changed to p. 42 and the proposed change map "pending" shall be provided.
- B. Figure 3-1: The grid of local roads (orange) shall continue to be shown in the background.

The applicant has updated Figure 2-3 to reflect updates to the proposed phasing. In addition, Figure 3-1 has also been revised to include the grid of local roads that exist outside of the subject site.