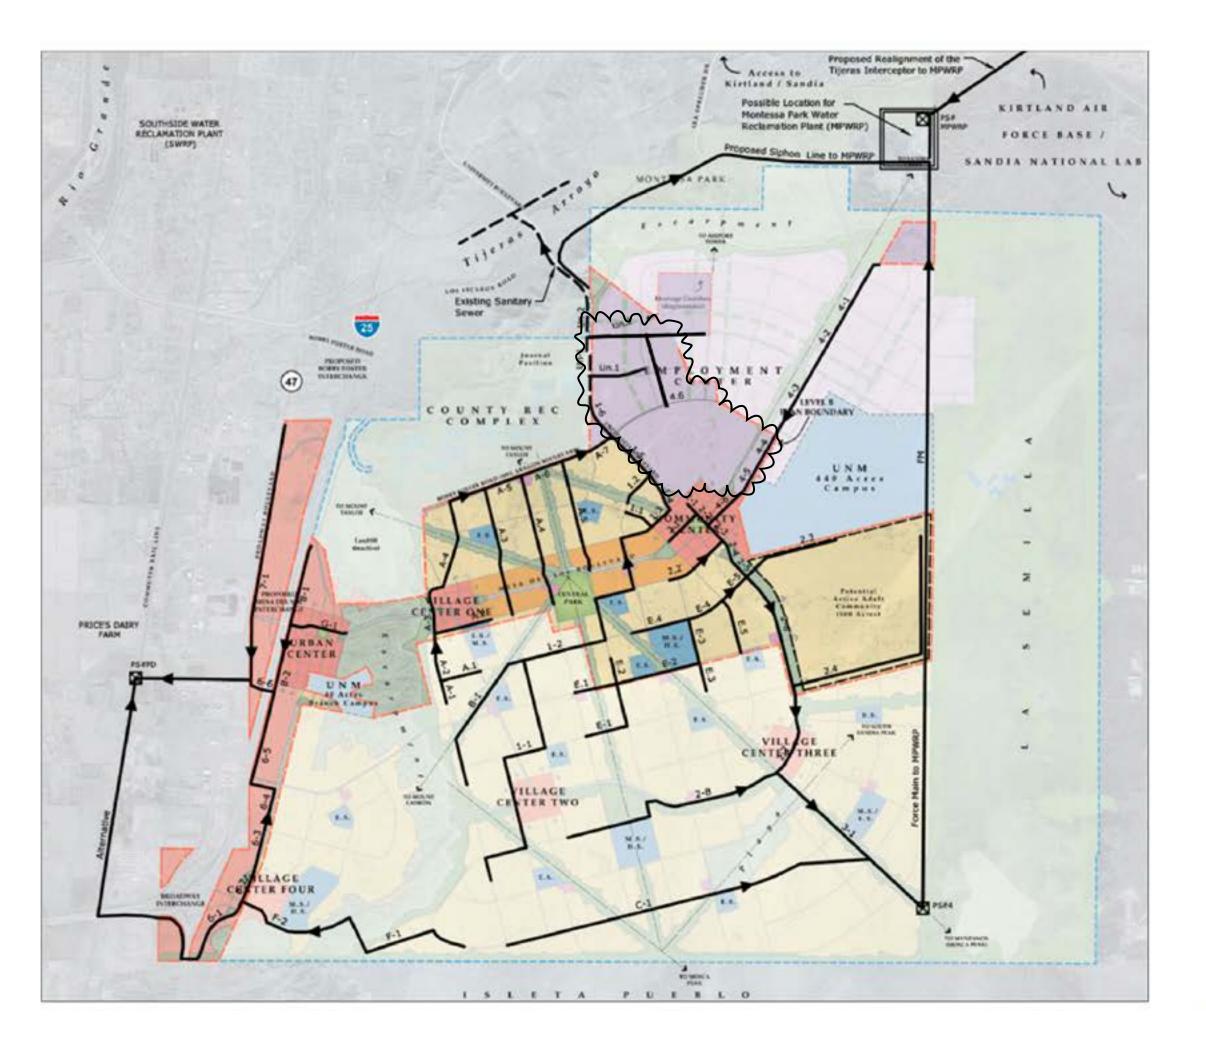

#### Transmission System.

A 115 kV transmission line will be brought into the Mesa del Sol development for the first substation. The requirements of PNM include:

- The design and construction of a 115 kV transmission line from the existing
   115 kV line located in the Tijeras Arroyo to the first substation;
- ii. The design and construction of the first substation; and
- iii. c) PNM is evaluating the construction timing of designing and constructing a new switching substation that will be constructed north of Mesa del Sol.

PNM is working on the design of the transmission line in the <u>updated</u> alignment shown in Figure 5-5, Transmission Line Routing. Aesthetics and cost have been taken into consideration in determining the route....... These splice boxes are approximately 10 feet wide by 20 feet long and will require space for vehicle access and soil storage during construction and maintenance. <u>If determined to be feasible by the electric utility, undergrounding of transmission lines and facilities must meet all industry and regulator technical and safety standards. All necessary easements for such facilities require early coordination with the electric utility prior to development of encumbered properties.</u>

The first Substation, shown in Figure 5-5, "Transmission Line Routing," will need to be on-line to support the employment center as it is built and occupied. Each substation is on a 200 foot by 200 foot lot. The location of the first substation has been considered for proximity to both the Employment center as well as the first Residential neighborhood. <a href="PNM">PNM" s dimensional standards for substations now require at least four acres with any side no less than 350-feet to meet current technical clearances and safety standards.</a>

#### D. Figure 5-5 and Figure 5C-1:

- i. Legend: Consolidate the two symbols (purple dashed line and blue line) and their descriptions "Double Circuit Overhead Transmission Line" and "Single Circuit Overhead Transmission Line" into one symbol (blue line) described as "Overhead Transmission Line" and adjust line on map.
- ii. Retain "SUBSTATION #2"
- iii. Legend: Change description for green line to "Existing Transmission Lines."
- iv. Retain transmission line corridor from SUBSTATION #2 to EMPLOYMENT CENTER SUBSTATION.
- v. Show transmission lines coming into and out of SUBSTATION #1 as parallel and closer together.
- vi. Show a new transmission corridor that connects/loops from the URBAN CENTER along the west/northwest Mesa del Sol boundary to NEW PNM SWITCH STATION.