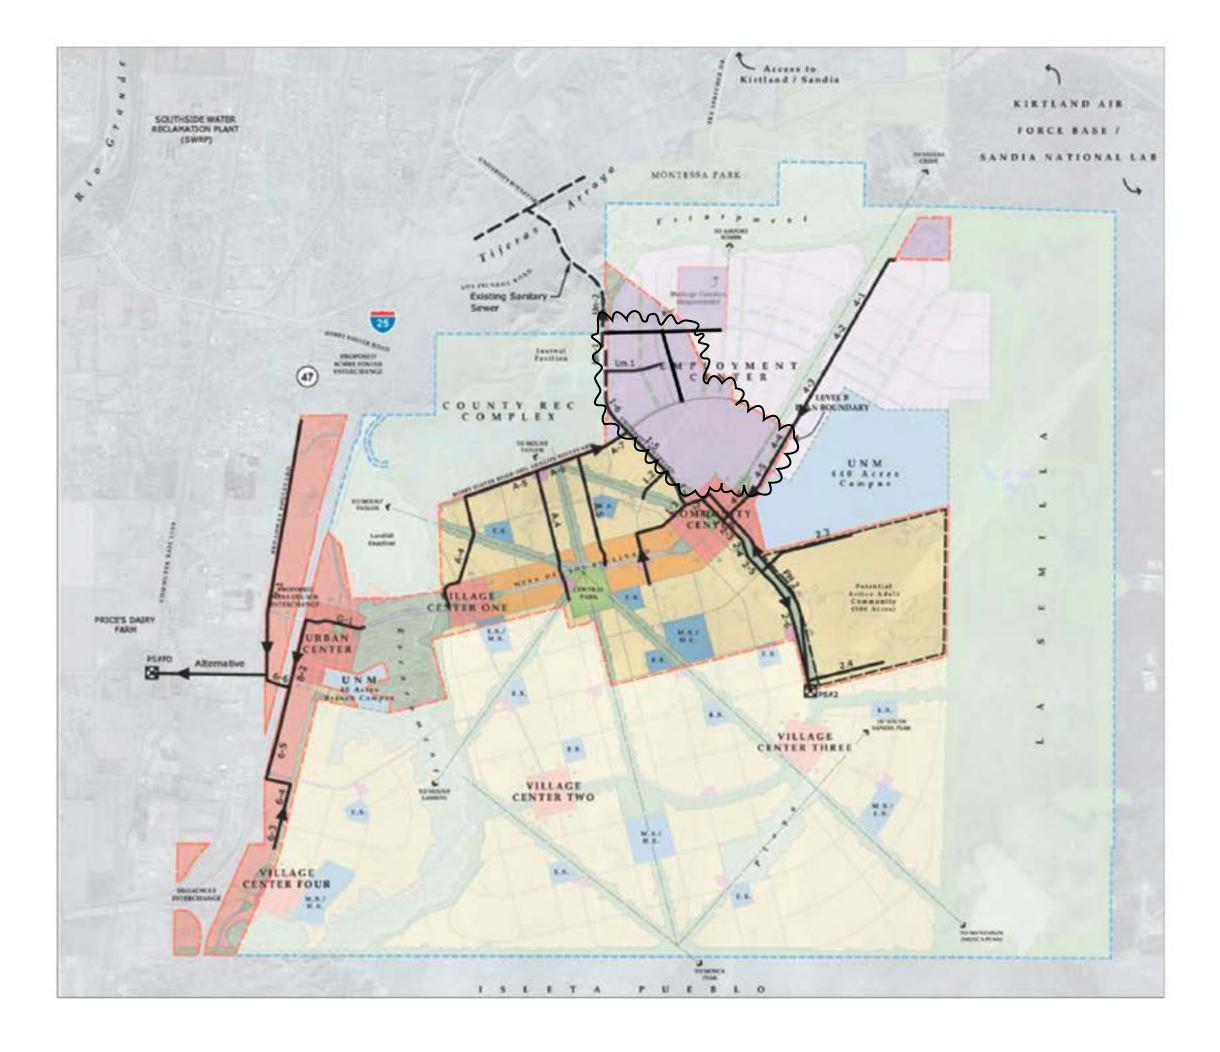

#### **CONDITION 6: Level B Plan Maps (Table 1):**

- A. Figure 2-3: Reference shall be changed to p. 42 and the proposed change map "pending" shall be provided.
- B. Figure 3-1: The grid of local roads (orange) shall continue to be shown in the background.

The applicant has updated Figure 2-3 to reflect updates to the proposed phasing. In addition, Figure 3-1 has also been revised to include the grid of local roads that exist outside of the subject site.