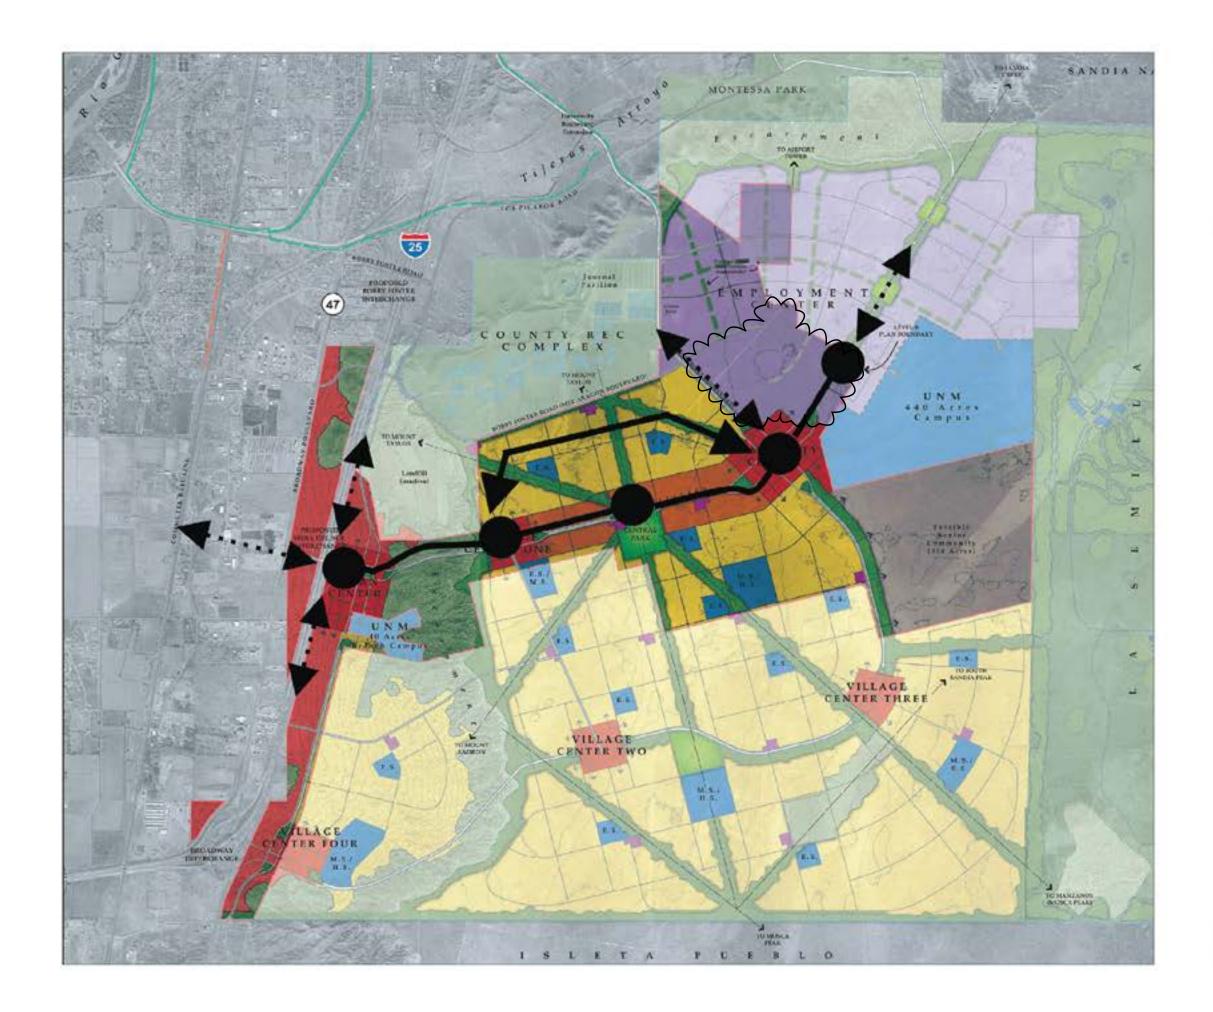

#### **CONDITION 6: Level B Plan Maps (Table 1):**

- A. Figure 2-3: Reference shall be changed to p. 42 and the proposed change map "pending" shall be provided.
- B. Figure 3-1: The grid of local roads (orange) shall continue to be shown in the background.

The applicant has updated Figure 2-3 to reflect updates to the proposed phasing. In addition, Figure 3-1 has also been revised to include the grid of local roads that exist outside of the subject site.