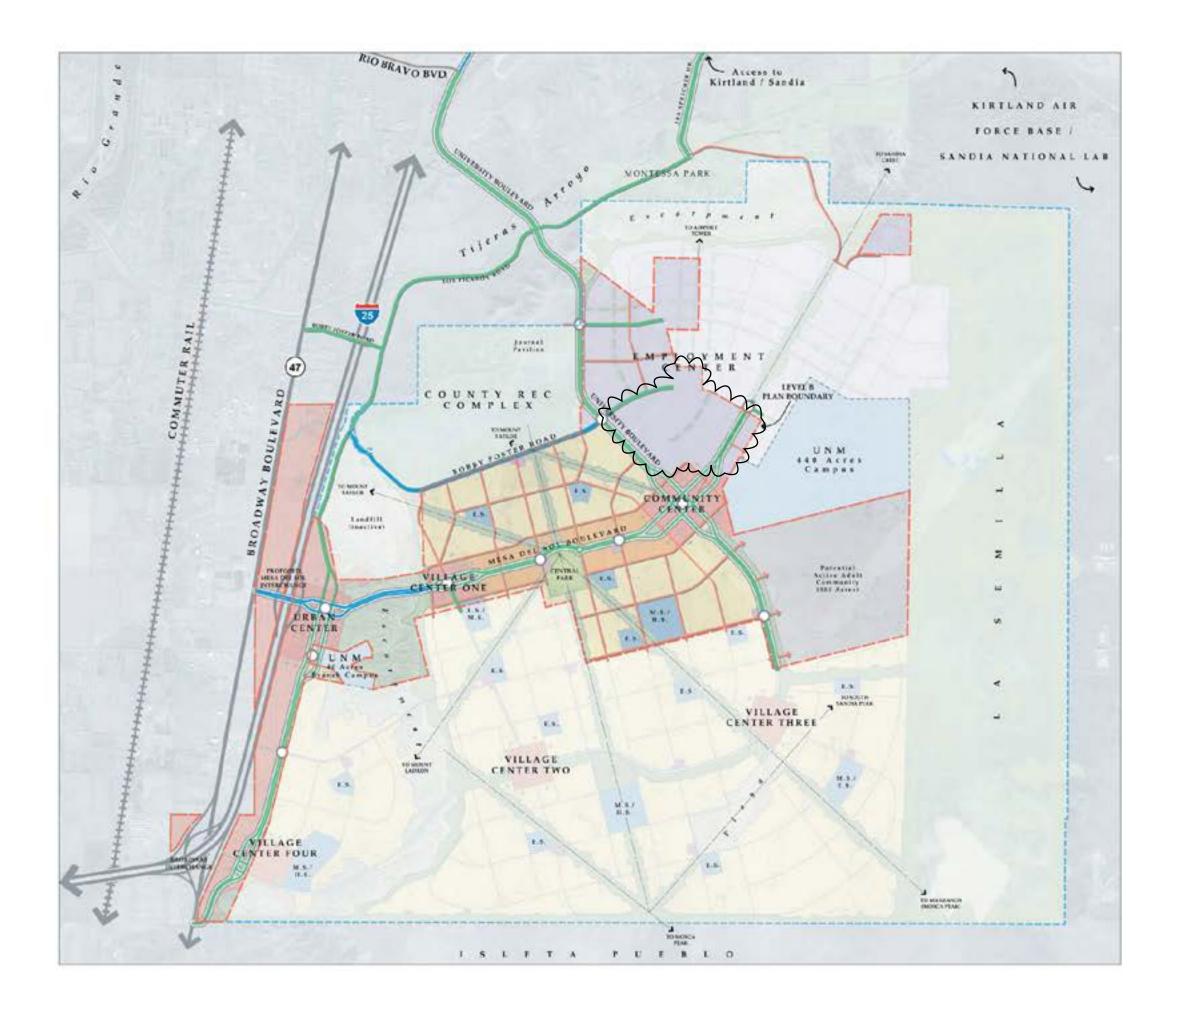

#### **CONDITION 6: Level B Plan Maps (Table 1):**

- A. Figure 2-3: Reference shall be changed to p. 42 and the proposed change map "pending" shall be provided.
- B. Figure 3-1: The grid of local roads (orange) shall continue to be shown in the background.

The applicant has updated Figure 2-3 to reflect updates to the proposed phasing. In addition, Figure 3-1 has also been revised to include the grid of local roads that exist outside of the subject site.

Sincerely,

Will Gleason, AICP

Principal, Dekker/Perich/Sabatini

Attachments: Revised Mesa del Sol Level B plan sheets

Revised Mesa del Sol Technical Appendix sheets

|        |           |                                                                                                                                                                                                                                                                                                                    | Tabl                                                                                                                                                                | le 1: Proposed An | mendments to Mesa d         | el Sol Level B Plan                                |                                                                                                                             |                  |                          |                               |
|--------|-----------|--------------------------------------------------------------------------------------------------------------------------------------------------------------------------------------------------------------------------------------------------------------------------------------------------------------------|---------------------------------------------------------------------------------------------------------------------------------------------------------------------|-------------------|-----------------------------|----------------------------------------------------|-----------------------------------------------------------------------------------------------------------------------------|------------------|--------------------------|-------------------------------|
| Figure | Page<br># | Proposed Change                                                                                                                                                                                                                                                                                                    |                                                                                                                                                                     | Existing E        | xhibit                      |                                                    |                                                                                                                             | Proposed Ch      | nange                    |                               |
| 1-1    | 2         | Update Table 1-1: Development Program to modify acres, Linear Open Space acreages per proposed                                                                                                                                                                                                                     | Table 1-1 Development                                                                                                                                               | Program           |                             |                                                    | Table 1-1 Development                                                                                                       | Program          | _                        |                               |
|        |           | reconfiguration.                                                                                                                                                                                                                                                                                                   | DISTRICT                                                                                                                                                            | Acres<br>(gross)  | Max. commercial sq. feet    | Max. number of<br>dwelling units                   | DISTRICT                                                                                                                    | Acres<br>(gross) | Max. commercial sq. feet | Max. number of dwelling units |
|        |           |                                                                                                                                                                                                                                                                                                                    | Employment Center                                                                                                                                                   | 626               | 5,050,350                   | 533                                                | Employment Center                                                                                                           | 662              | 5,050,350                | 533                           |
|        |           |                                                                                                                                                                                                                                                                                                                    | Highway Commercial                                                                                                                                                  | 411               | 3,775,000                   |                                                    | \( \) Highway Commercial                                                                                                    | 411              | 3,775,000                |                               |
|        |           |                                                                                                                                                                                                                                                                                                                    | Urban Center                                                                                                                                                        | 92                | 1,500,000                   | 828                                                | \rangle Urban Center                                                                                                        | 92               | 1,500,000                | 828                           |
|        |           |                                                                                                                                                                                                                                                                                                                    | Community Center                                                                                                                                                    | 88                | 700,000                     | 819                                                | Community Center                                                                                                            | 88               | 700,000                  | 819                           |
|        |           |                                                                                                                                                                                                                                                                                                                    | Village Center                                                                                                                                                      | 44                | 200,000                     | 660                                                | ∀illage Center                                                                                                              | 44               | 200,000                  | 660                           |
|        |           |                                                                                                                                                                                                                                                                                                                    | Residential Villages                                                                                                                                                | 1,492             | 10,554                      | 10,444                                             | Residential Villages                                                                                                        | 1,492            | 10,554                   | 10,444                        |
|        |           |                                                                                                                                                                                                                                                                                                                    | (net of linear open space)                                                                                                                                          |                   |                             |                                                    | (net of linear open space)                                                                                                  |                  | }                        |                               |
|        |           |                                                                                                                                                                                                                                                                                                                    | TOTAL DEVELOPED AREA                                                                                                                                                | 2,753             | 11,235,904                  | 13,284                                             | TOTAL DEVELOPED AREA                                                                                                        | 2,789            | 11,235,904               | 13,284                        |
|        |           |                                                                                                                                                                                                                                                                                                                    |                                                                                                                                                                     |                   |                             |                                                    | \ \ \                                                                                                                       |                  | <b>\</b>                 |                               |
|        |           |                                                                                                                                                                                                                                                                                                                    | Steep Slopes (>10%)                                                                                                                                                 | 185               |                             |                                                    | Steep Slopes (>10%)                                                                                                         | 185              | \$                       |                               |
|        |           |                                                                                                                                                                                                                                                                                                                    | Linear Open Space                                                                                                                                                   | 173               |                             |                                                    | Linear Open Space                                                                                                           | 137              | >                        |                               |
|        |           |                                                                                                                                                                                                                                                                                                                    | Major Urban Park                                                                                                                                                    | 40                |                             |                                                    | Major Urban Park                                                                                                            | 40               | }                        |                               |
|        |           |                                                                                                                                                                                                                                                                                                                    | TOTAL AREA                                                                                                                                                          | 3,151             |                             |                                                    | TOTAL AREA                                                                                                                  | 3,151            | \                        |                               |
|        |           |                                                                                                                                                                                                                                                                                                                    |                                                                                                                                                                     | -,                |                             |                                                    | ٠                                                                                                                           | ~~~~             | ک                        |                               |
| 1-1    | 3         | Updated Level B Plan Area Modify to remove / realign roadways and drainage corridors based on new site plan configuration.  Added note stating the exhibit was "Revised August 2021 - modifications to roadways and linear parks/drainage corridors within a southern portion of the Employment Center, as shown." | Journal Pavilion  N T Y R E C M P L E X  TO MOUNT TAYLOR ROULEVARD) TER ROAD (MEL ARAGON BOULEVARD) TER ROAD (MEL ARAGON BOULEVARD) TER ROAD (MEL ARAGON BOULEVARD) | COMM              | LOYMENT<br>ENTER PLA MUNITY | LEVEL B N BOUNDARY  U N M 4 4 0 A cres C a m p u s | Journal Pavilion  COUNTY REC COMPLEX  TO MOUNT TAYLOR TO MOUNT TAYLOR ROPEY FOSTER ROAD INTEL ARACON BOULEVARO)  E.S.  E.S. | E M P C E T      | NITY                     | UNM<br>40 Acres<br>Campus     |