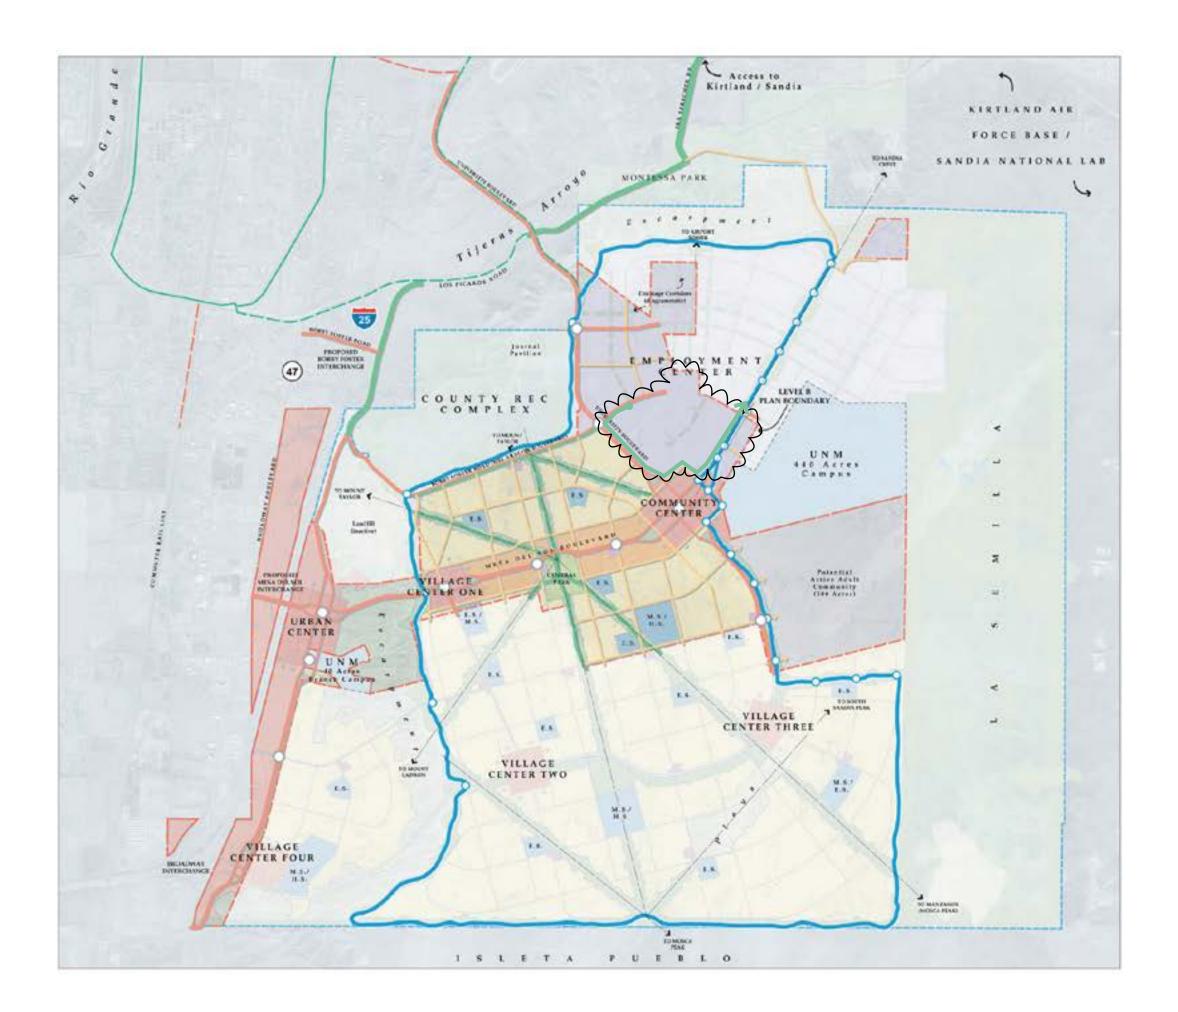

#### **CONDITION 6: Level B Plan Maps (Table 1):**

- A. Figure 2-3: Reference shall be changed to p. 42 and the proposed change map "pending" shall be provided.
- B. Figure 3-1: The grid of local roads (orange) shall continue to be shown in the background.

The applicant has updated Figure 2-3 to reflect updates to the proposed phasing. In addition, Figure 3-1 has also been revised to include the grid of local roads that exist outside of the subject site.