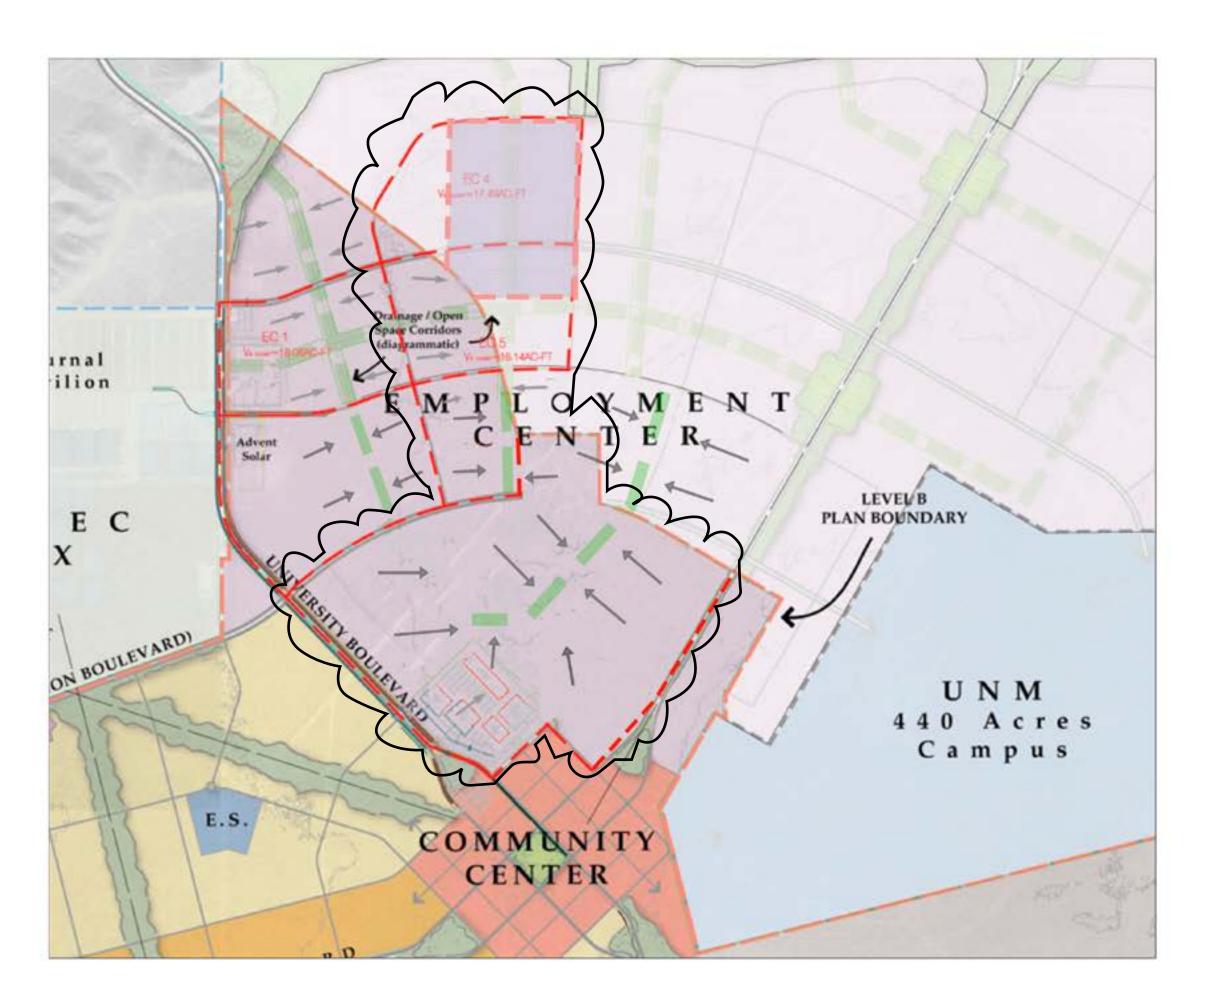

#### **CONDITION 5: Acreage Totals:**

The figure for Total Area shall be updated to reflect the reallocation of 36 acres from Linear Open Space to Employment Center.

The applicant has revised Table 1-1 Development Program to reallocate the 36 acres from Linear Open Space to Employment Center. The original acreage of Linear Open Space decreased from 173 to 137 acres and the acreage allocated to the Employment Center increased from 626 to 662 acres. The subtotal for the development area therefore increased to 2,789 acres from the original 2753. The total area of 3151 remains the same as the 36 acres reallocation was already included in this number.

| DISTRICT                   | Acres<br>(gross) | Max. commercial sq. feet | Max. number of<br>dwelling units |
|----------------------------|------------------|--------------------------|----------------------------------|
| Employment Center          | 662              | 5,050,350                | 533                              |
| Highway Commercial         | 411              | 3,775,000                |                                  |
| Urban Center               | 92               | 1,500,000                | 828                              |
| Community Center           | 88               | 700,000                  | 819                              |
| Village Center             | 44               | 200,000                  | 660                              |
| Residential Villages       | 1,492            | 10,554                   | 10,444                           |
| (net of linear open space) |                  | \$                       |                                  |
| TOTAL DEVELOPED AREA       | 2,789            | 11,235,904               | 13,284                           |
| Steep Slopes (>10%)        | 185              | }                        |                                  |
| Linear Open Space          | 137              | }                        |                                  |
| Major Urban Park           | 40               | >                        |                                  |
| TOTAL AREA                 | 3,151            |                          |                                  |