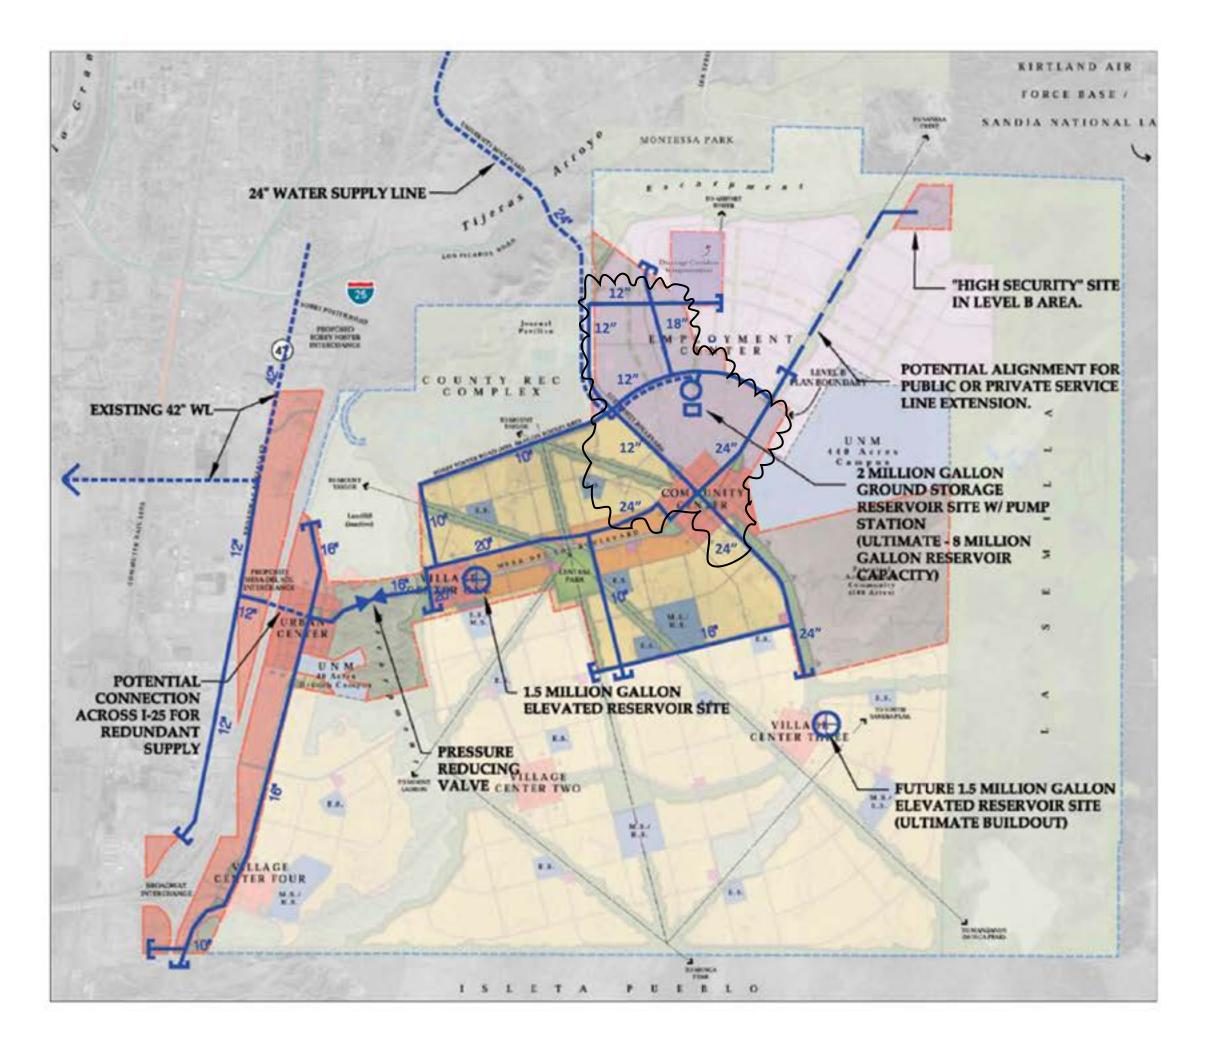

The first Substation, shown in Figure 5-5, "Transmission Line Routing," will need to be on-line to support the employment center as it is built and occupied. Each substation is on a 200 foot by 200 foot lot. The location of the first substation has been considered for proximity to both the Employment center as well as the first Residential neighborhood. <a href="PNM">PNM" s dimensional standards for substations now require at least four acres with any side no less than 350-feet to meet current technical clearances and safety standards.</a>

#### C. Distribution System

The PNM distribution system is built and operated as an interconnected system. The distribution lines of adjacent substations are interconnected to accommodate transferring load between substations... A direct application of New Urbanism will be applied to the routing of the electrical distribution (via joint trench with gas and telecommunications) adjacent to streets and within alleys in the residential zone. Diagrams of this are shown in Figure 5-3, "Utility Corridor Street Sections." All necessary easements for such facilities require early coordination with the electric utility prior to development of properties encumbered by easements.