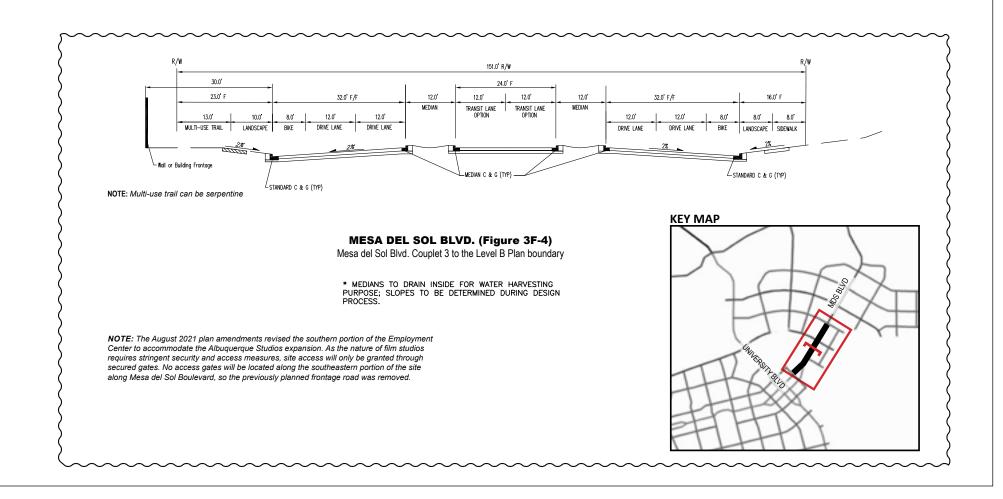

#### CONDITION 7: Technical Appendix Maps (Table 2):

- A. Figure 2-B1: Language shall be clarified to refer to the portion of Eastman Crossing between Watson Dr. and Connector 32/Hawking Dr. The reference to Crick Crossing shall be removed since no changes are shown.
- B. Figure 3F-4: A small map shall be added to clearly indicate the location of the revised crosssection along Mesa del Sol Blvd.
- C. Figure 5A-2: The same figure shall be used for the existing and proposed maps.

A key map that clearly indicates the location of the revised cross-section along Mesa del Sol Blvd was added to Figure 3F-4.

The table that accompanied the Level B Amendment which tracked the proposed Level B amendments was updated so that the same figure was used as the base for Figure 5A-2.

#### CONDITION 8: Mesa del Sol Blvd. Cross-Section

- A. Figure 3F-5, Mesa del Sol Blvd. Couplet 3 to the Level B Plan boundary, shall be updated to clarify it and incorporate conditions.
- B. A narrative explanation shall be added to p. 24 of the Technical Appendices to address the changed roadway section going to the Level B Plan boundary.
- C. The revised cross-section shall be labeled (see Figure 3F-4).
- D. The location of any walls relative to the cross-section shall be specified.

The applicant revised the Mesa Del Sol Blvd cross-section to incorporate conditions and the following narrative explanation was added to address the roadway section changes "August 2021 plan amendments revised the southern portion of the Employment Center to accommodate the Albuquerque Studios expansion. As the nature of film studios requires stringent security and access measures, site access will only be granted through secured gates. No access gates will be located along the southeastern portion of the site along Mesa del Sol Boulevard, so the previously planned frontage road was removed." The cross-section has been labeled and the location of any wall or building frontage is indicated as 30 ft from the back of curb.

#### **CONDITION 10: Conditions from the Parks and Recreation Department**

- A. Regarding the modified Mesa del Sol Blvd. cross section, the distance between the future wall and curb shall be at least 30 feet.
- B. The landscaping buffer on the cross-section shall be at least 10 feet wide.
- C. The width of the multi-use trail shall be 13 feet (instead of 15 feet) in order to accommodate additional landscaping, including street trees.
- D. A note shall be added to the cross-section to indicate that the multi-use trail can be serpentine.

The Mesa del Sol Blvd cross-section has been revised to indicate the distance between any future wall or building frontage and the back of curb will be at least 30 ft. The landscape buffer has been revised from the previous proposed 8 ft to a width of 10 ft. The width of the multi-use trail has been revised from 15 ft to 13 ft. The multi-use trail may serpentine within the 30 ft from any wall or building frontage to the back of curb.