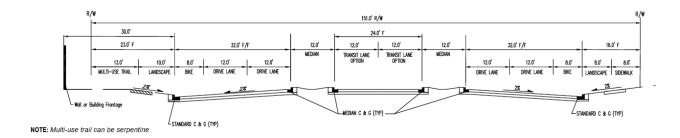

#### CONDITION 8: Mesa del Sol Blvd. Cross-Section

- A. Figure 3F-5, Mesa del Sol Blvd. Couplet 3 to the Level B Plan boundary, shall be updated to clarify it and incorporate conditions.
- B. A narrative explanation shall be added to p. 24 of the Technical Appendices to address the changed roadway section going to the Level B Plan boundary.
- C. The revised cross-section shall be labeled (see Figure 3F-4).
- D. The location of any walls relative to the cross-section shall be specified.

The applicant revised the Mesa Del Sol Blvd cross-section to incorporate conditions and the following narrative explanation was added to address the roadway section changes "August 2021 plan amendments revised the southern portion of the Employment Center to accommodate the Albuquerque Studios expansion. As the nature of film studios requires stringent security and access measures, site access will only be granted through secured gates. No access gates will be located along the southeastern portion of the site along Mesa del Sol Boulevard, so the previously planned frontage road was removed." The cross-section has been labeled and the location of any wall or building frontage is indicated as 30 ft from the back of curb.

#### **CONDITION 10: Conditions from the Parks and Recreation Department**

- A. Regarding the modified Mesa del Sol Blvd. cross section, the distance between the future wall and curb shall be at least 30 feet.
- B. The landscaping buffer on the cross-section shall be at least 10 feet wide.
- C. The width of the multi-use trail shall be 13 feet (instead of 15 feet) in order to accommodate additional landscaping, including street trees.
- D. A note shall be added to the cross-section to indicate that the multi-use trail can be serpentine.

The Mesa del Sol Blvd cross-section has been revised to indicate the distance between any future wall or building frontage and the back of curb will be at least 30 ft. The landscape buffer has been revised from the previous proposed 8 ft to a width of 10 ft. The width of the multi-use trail has been revised from 15 ft to 13 ft. The multi-use trail may serpentine within the 30 ft from any wall or building frontage to the back of curb.