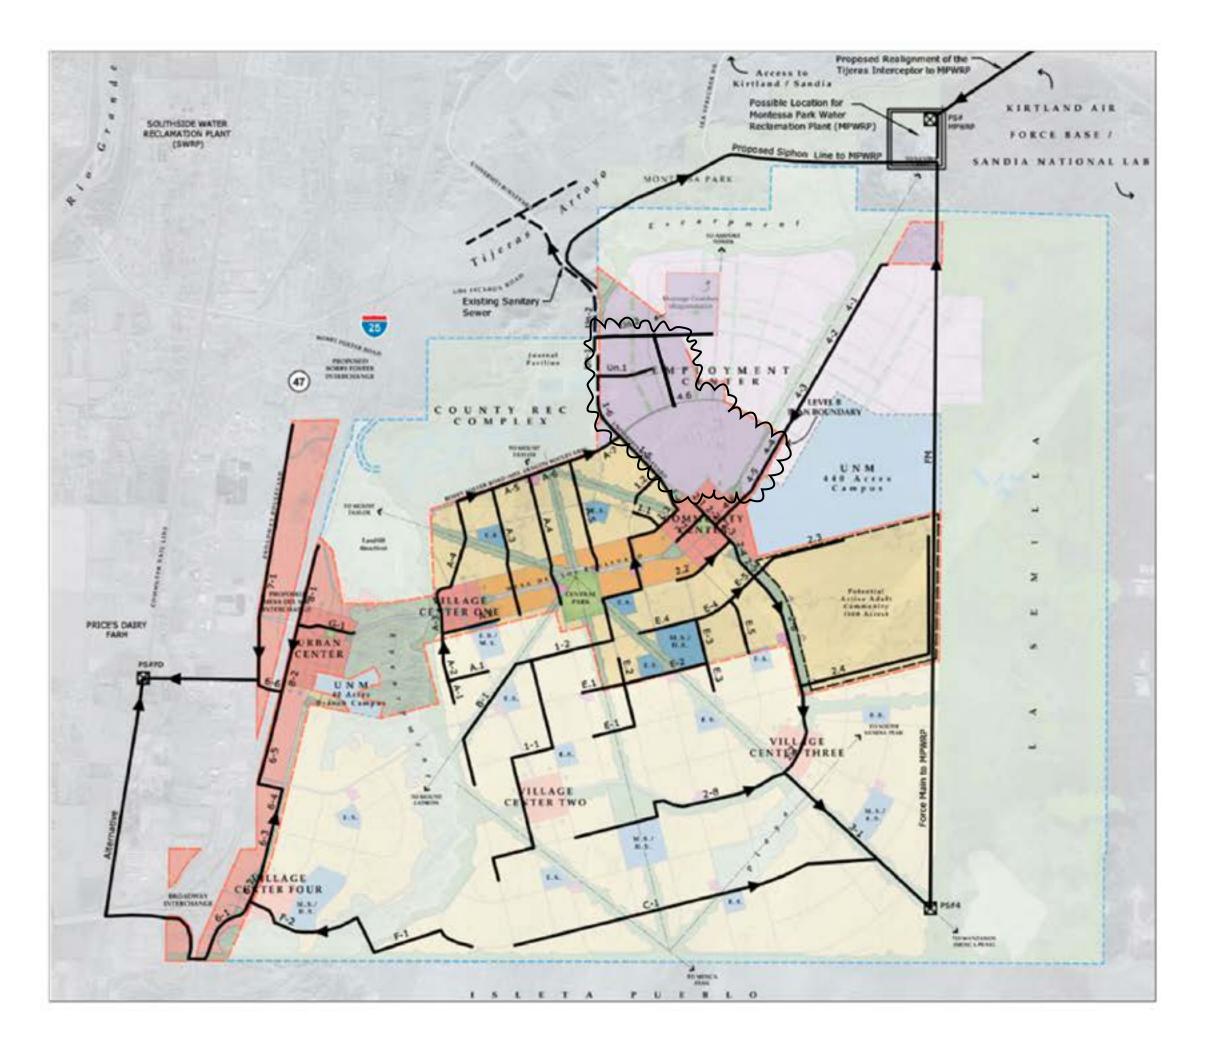

#### CONDITION 7: Technical Appendix Maps (Table 2):

- A. Figure 2-B1: Language shall be clarified to refer to the portion of Eastman Crossing between Watson Dr. and Connector 32/Hawking Dr. The reference to Crick Crossing shall be removed since no changes are shown.
- B. Figure 3F-4: A small map shall be added to clearly indicate the location of the revised crosssection along Mesa del Sol Blvd.
- C. Figure 5A-2: The same figure shall be used for the existing and proposed maps.

## D. Figure 5A-5: The differences between the existing and proposed maps shall be shown and clarified.

Figure 2-B1 language in the table that tracks the proposed Level B amendments was clarified to refer to the portion of Eastman Crossing between Watson Dr. and Connector 32/Hawking Dr.

A key map that clearly indicates the location of the revised cross-section along Mesa del Sol Blvd was added to Figure 3F-4.

The table that accompanied the Level B Amendment which tracked the proposed Level B amendments was updated so that the same figure was used as the base for Figure 5A-2.

Figure 5A-5 was revised to removed the internal roadways/drainage ways to the Albuquerque Studio property as well as show the existing Schott Solar Facility that has been developed since the last iteration of this map.