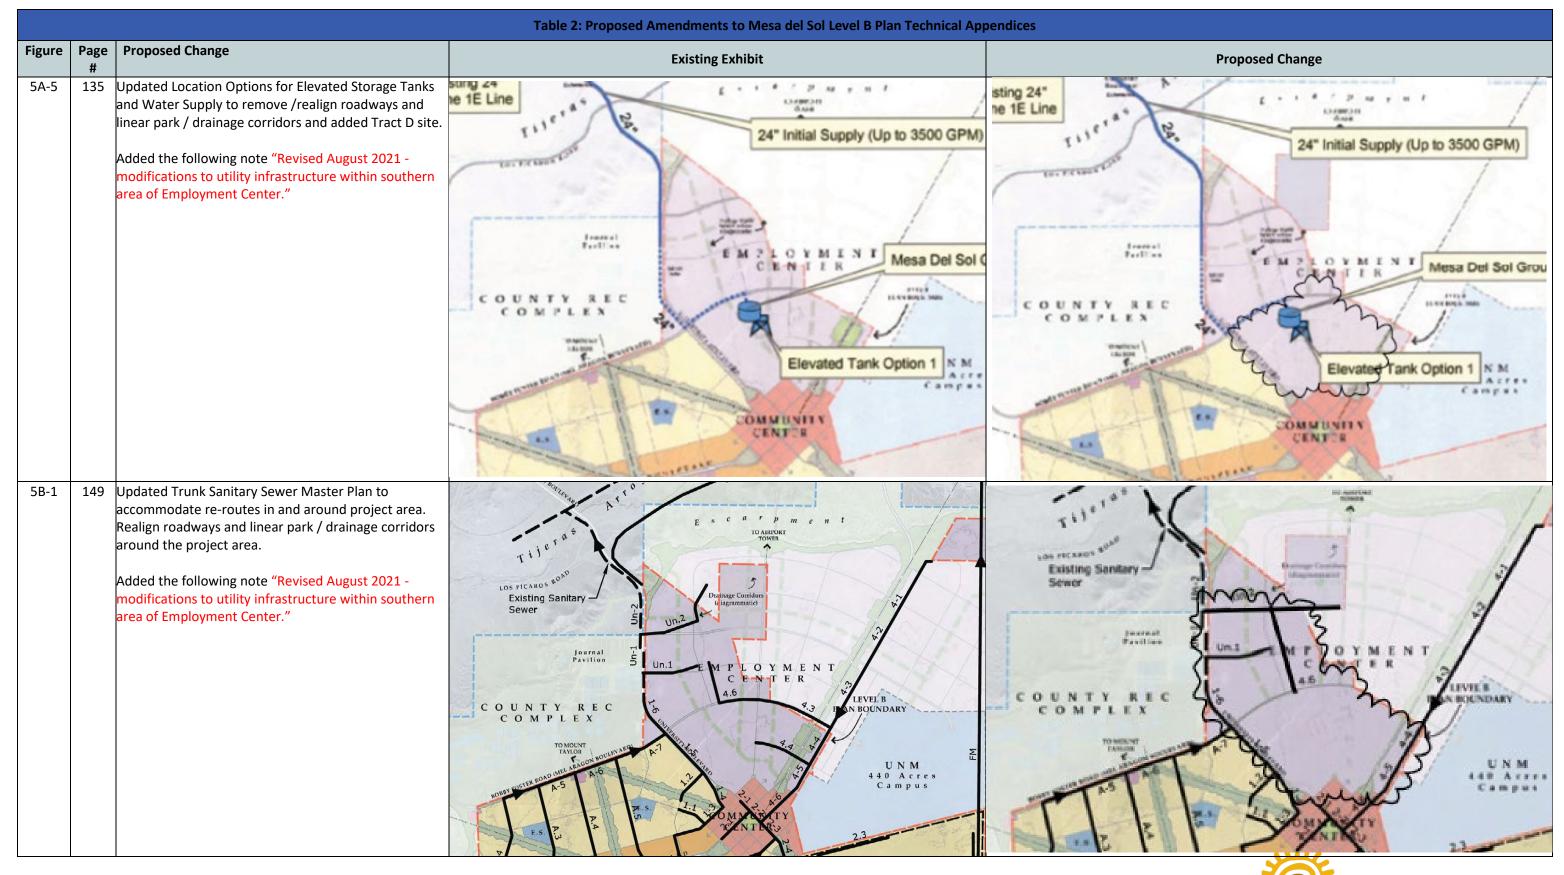

#### CONDITION 7: Technical Appendix Maps (Table 2):

- A. Figure 2-B1: Language shall be clarified to refer to the portion of Eastman Crossing between Watson Dr. and Connector 32/Hawking Dr. The reference to Crick Crossing shall be removed since no changes are shown.
- B. Figure 3F-4: A small map shall be added to clearly indicate the location of the revised crosssection along Mesa del Sol Blvd.
- C. Figure 5A-2: The same figure shall be used for the existing and proposed maps.

## D. Figure 5A-5: The differences between the existing and proposed maps shall be shown and clarified.

Figure 2-B1 language in the table that tracks the proposed Level B amendments was clarified to refer to the portion of Eastman Crossing between Watson Dr. and Connector 32/Hawking Dr.

Figure 5A-5 was revised to removed the internal roadways/drainage ways to the Albuquerque Studio property as well as show the existing Schott Solar Facility that has been developed since the last iteration of this map.