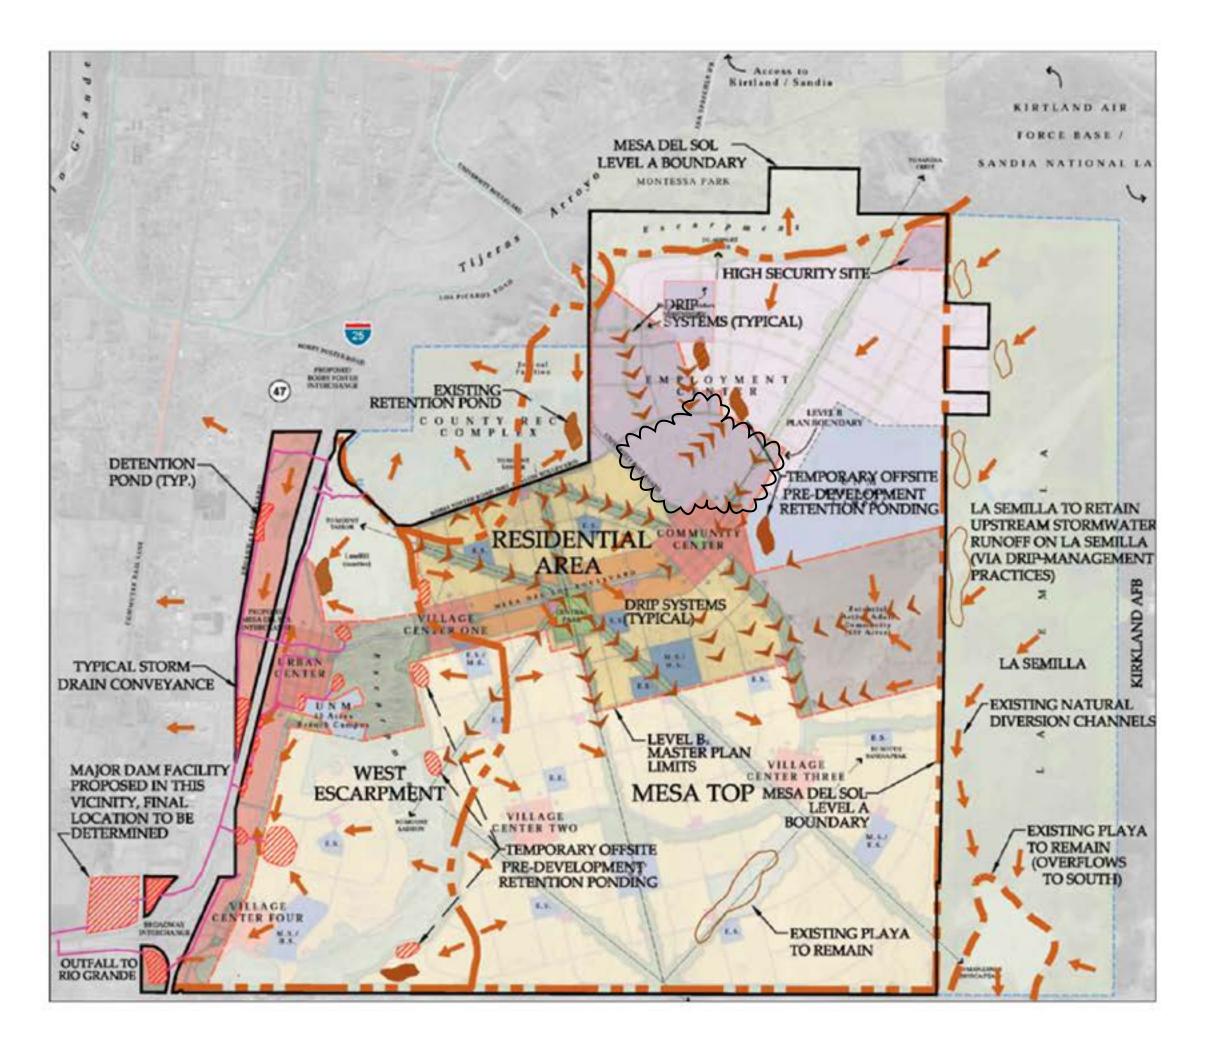

|        |           |                                                                                                                                                                                                                                                                                                                          | Table 1: Proposed Amendments to Mesa del Sol Level B Plan                                                                                                                  |                                                                                                                                                                                                                                                                                                                                                                      |
|--------|-----------|--------------------------------------------------------------------------------------------------------------------------------------------------------------------------------------------------------------------------------------------------------------------------------------------------------------------------|----------------------------------------------------------------------------------------------------------------------------------------------------------------------------|----------------------------------------------------------------------------------------------------------------------------------------------------------------------------------------------------------------------------------------------------------------------------------------------------------------------------------------------------------------------|
| Figure | Page<br># | Proposed Change                                                                                                                                                                                                                                                                                                          | Existing Exhibit                                                                                                                                                           | Proposed Change                                                                                                                                                                                                                                                                                                                                                      |
| 3-6    | 59        | Update Pedestrian and Bicycle Circulation to remove roadways, bike lanes and linear park / drainage corridors within the project boundary.  Added the following note "Revised August 2021 - modifications to roadways and linear parks/drainage corridors within a southern portion of the Employment Center, as shown." | Drainage Corridors (dagrammatic)  E M P L O Y M E N T C E N T E R  LEVEL B PLAN BOUNDARY  TO MOUNT TAYLOR DOWN ARLOW FOR THE RESERVENCE C A m p u s  E.S. COMMUNITY CENTER | Drainage Corridors (diagrammatic)  Drainage Corridors (diagrammatic)  E.M. P. L. Y. M. E. N. T. |
| 4-4    | 74        | Updated Overall Stormwater Plan with revised approach for project area including remove/re-route DRIP system and ID pond location(s).  Added the following note "Revised August 2021 - modifications to roadways and linear parks/drainage corridors within a southern portion of the Employment Center, as shown."      | HIGH SECURITY SITE                                                                                                                                                         | EXISTING ENTION POND COUNTY RECCOMPLEX                                                                                                                                                                                                                                                                                                                               |