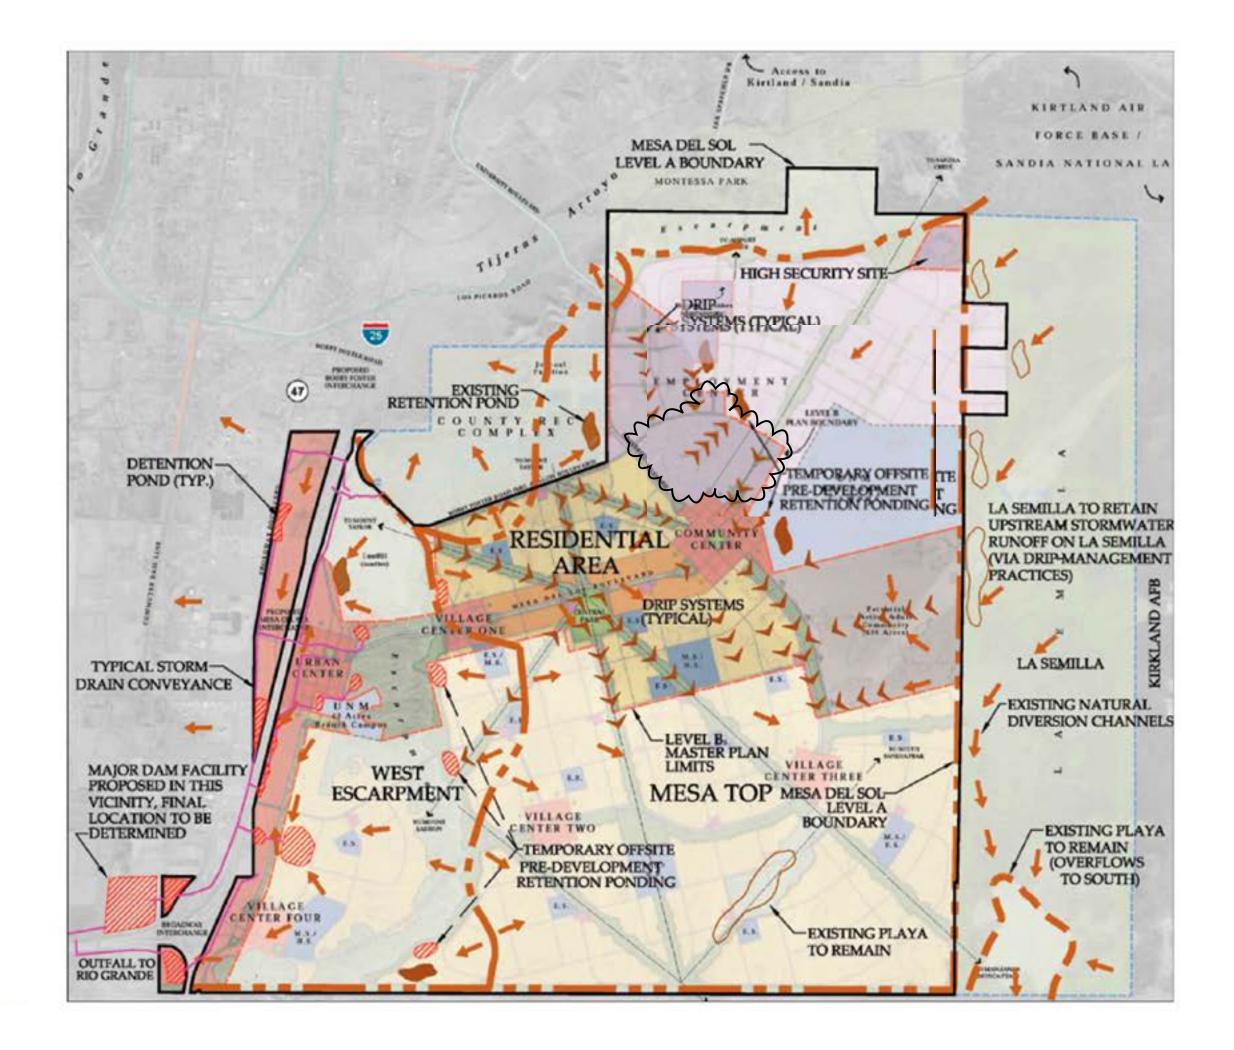

|        |           |                                                                                                                                                                                                                                                                                                                          | Table 1: Proposed Amendments to Mesa del Sol Level B Plan                                                                                                                  |                                                                                                                                                                                                                                                                                                                                                                      |
|--------|-----------|--------------------------------------------------------------------------------------------------------------------------------------------------------------------------------------------------------------------------------------------------------------------------------------------------------------------------|----------------------------------------------------------------------------------------------------------------------------------------------------------------------------|----------------------------------------------------------------------------------------------------------------------------------------------------------------------------------------------------------------------------------------------------------------------------------------------------------------------------------------------------------------------|
| Figure | Page<br># | Proposed Change                                                                                                                                                                                                                                                                                                          | Existing Exhibit                                                                                                                                                           | Proposed Change                                                                                                                                                                                                                                                                                                                                                      |
| 3-6    | 59        | Update Pedestrian and Bicycle Circulation to remove roadways, bike lanes and linear park / drainage corridors within the project boundary.  Added the following note "Revised August 2021 - modifications to roadways and linear parks/drainage corridors within a southern portion of the Employment Center, as shown." | Drainage Corridors (dagrammatic)  E M P L O Y M E N T C E N T E R  LEVEL B PLAN BOUNDARY  TO MOUNT TAYLOR DOWN ARLOW FOR THE RESERVENCE C A m p u s  E.S. COMMUNITY CENTER | Drainage Corridors (diagrammatic)  Drainage Corridors (diagrammatic)  E.M. P. L. Y. M. E. N. T. |
| 4-4    | 74        | Updated Overall Stormwater Plan with revised approach for project area including remove/re-route DRIP system and ID pond location(s).  Added the following note "Revised August 2021 - modifications to roadways and linear parks/drainage corridors within a southern portion of the Employment Center, as shown."      | HIGH SECURITY SITE                                                                                                                                                         | EXISTING ENTION POND COUNTY RECCOMPLEX                                                                                                                                                                                                                                                                                                                               |