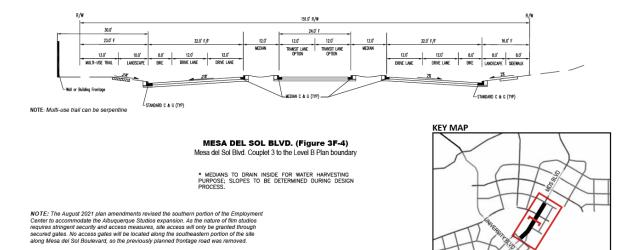

#### CONDITION 7: Technical Appendix Maps (Table 2):

- A. Figure 2-B1: Language shall be clarified to refer to the portion of Eastman Crossing between Watson Dr. and Connector 32/Hawking Dr. The reference to Crick Crossing shall be removed since no changes are shown.
- B. Figure 3F-4: A small map shall be added to clearly indicate the location of the revised crosssection along Mesa del Sol Blvd.
- C. Figure 5A-2: The same figure shall be used for the existing and proposed maps.

A key map that clearly indicates the location of the revised cross-section along Mesa del Sol Blvd was added to Figure 3F-4.

The table that accompanied the Level B Amendment which tracked the proposed Level B amendments was updated so that the same figure was used as the base for Figure 5A-2.

#### CONDITION 8: Mesa del Sol Blvd. Cross-Section

- A. Figure 3F-5, Mesa del Sol Blvd. Couplet 3 to the Level B Plan boundary, shall be updated to clarify it and incorporate conditions.
- B. A narrative explanation shall be added to p. 24 of the Technical Appendices to address the changed roadway section going to the Level B Plan boundary.
- C. The revised cross-section shall be labeled (see Figure 3F-4).
- D. The location of any walls relative to the cross-section shall be specified.

The applicant revised the Mesa Del Sol Blvd cross-section to incorporate conditions and the following narrative explanation was added to address the roadway section changes "August 2021 plan amendments revised the southern portion of the Employment Center to accommodate the Albuquerque Studios expansion. As the nature of film studios requires stringent security and access measures, site access will only be granted through secured gates. No access gates will be located along the southeastern portion of the site along Mesa del Sol Boulevard, so the previously planned frontage road was removed." The cross-section has been labeled and the location of any wall or building frontage is indicated as 30 ft from the back of curb.

#### **CONDITION 10: Conditions from the Parks and Recreation Department**

- A. Regarding the modified Mesa del Sol Blvd. cross section, the distance between the future wall and curb shall be at least 30 feet.
- B. The landscaping buffer on the cross-section shall be at least 10 feet wide.
- C. The width of the multi-use trail shall be 13 feet (instead of 15 feet) in order to accommodate additional landscaping, including street trees.
- D. A note shall be added to the cross-section to indicate that the multi-use trail can be serpentine.

The Mesa del Sol Blvd cross-section has been revised to indicate the distance between any future wall or building frontage and the back of curb will be at least 30 ft. The landscape buffer has been revised from the previous proposed 8 ft to a width of 10 ft. The width of the multi-use trail has been revised from 15 ft to 13 ft. The multi-use trail may serpentine within the 30 ft from any wall or building frontage to the back of curb.