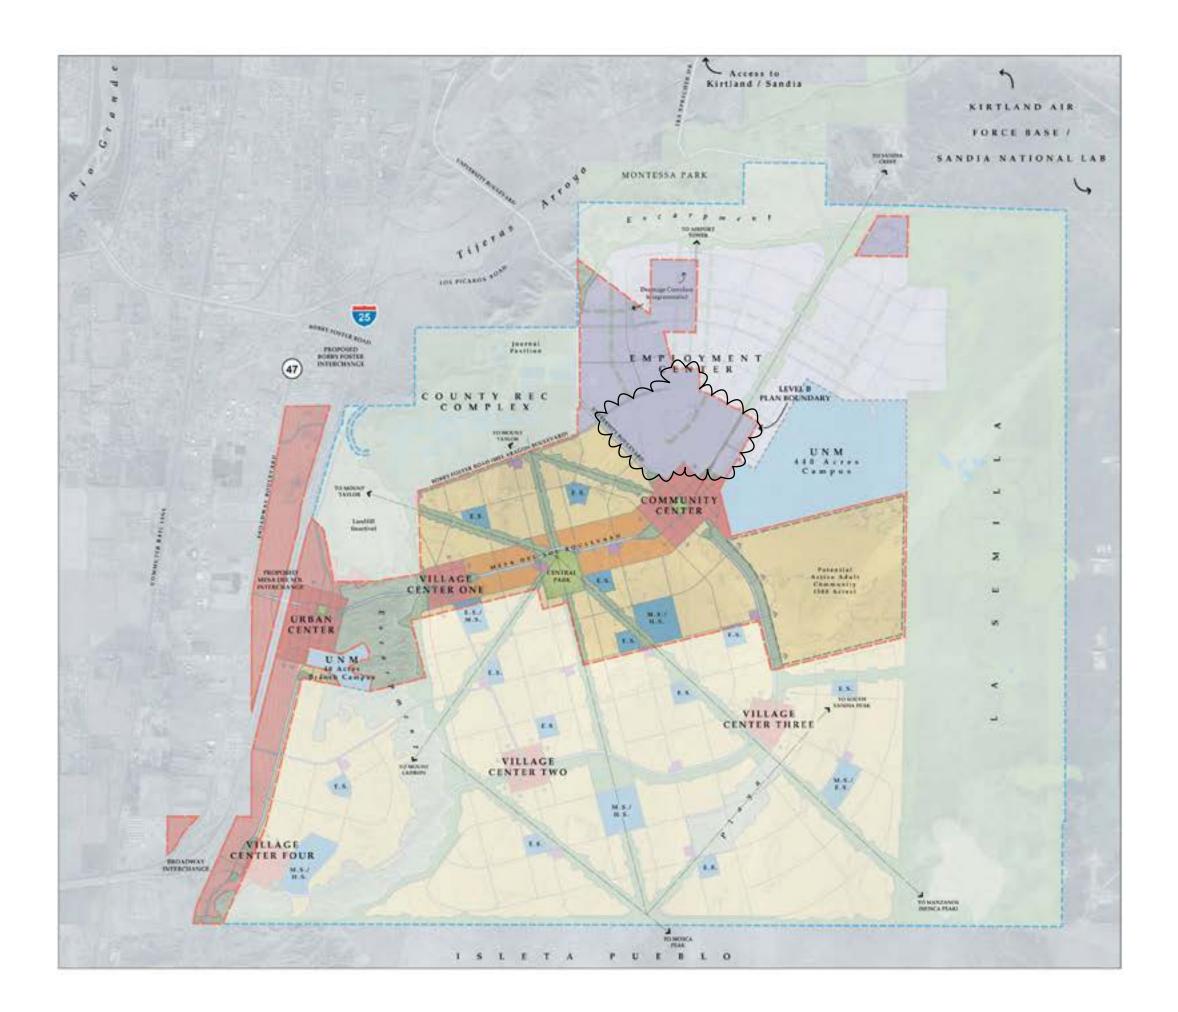

Sincerely,

Will Gleason, AICP

Principal, Dekker/Perich/Sabatini

Attachments: Revised Mesa del Sol Level B plan sheets

Revised Mesa del Sol Technical Appendix sheets

|        |           |                                                                                                                                                                                                                                                                                                                    | Tabl                                                                                                                                                                | le 1: Proposed An | mendments to Mesa d         | el Sol Level B Plan                                |                                                                                                                             |                  |                          |                               |
|--------|-----------|--------------------------------------------------------------------------------------------------------------------------------------------------------------------------------------------------------------------------------------------------------------------------------------------------------------------|---------------------------------------------------------------------------------------------------------------------------------------------------------------------|-------------------|-----------------------------|----------------------------------------------------|-----------------------------------------------------------------------------------------------------------------------------|------------------|--------------------------|-------------------------------|
| Figure | Page<br># | Proposed Change                                                                                                                                                                                                                                                                                                    |                                                                                                                                                                     | Existing E        | xhibit                      |                                                    |                                                                                                                             | Proposed Ch      | nange                    |                               |
| 1-1    | 2         | Update Table 1-1: Development Program to modify acres, Linear Open Space acreages per proposed                                                                                                                                                                                                                     | Table 1-1 Development                                                                                                                                               | Program           |                             |                                                    | Table 1-1 Development                                                                                                       | Program          | _                        |                               |
|        |           | reconfiguration.                                                                                                                                                                                                                                                                                                   | DISTRICT                                                                                                                                                            | Acres<br>(gross)  | Max. commercial sq. feet    | Max. number of<br>dwelling units                   | DISTRICT                                                                                                                    | Acres<br>(gross) | Max. commercial sq. feet | Max. number of dwelling units |
|        |           |                                                                                                                                                                                                                                                                                                                    | Employment Center                                                                                                                                                   | 626               | 5,050,350                   | 533                                                | Employment Center                                                                                                           | 662              | 5,050,350                | 533                           |
|        |           |                                                                                                                                                                                                                                                                                                                    | Highway Commercial                                                                                                                                                  | 411               | 3,775,000                   |                                                    | \( \) Highway Commercial                                                                                                    | 411              | 3,775,000                |                               |
|        |           |                                                                                                                                                                                                                                                                                                                    | Urban Center                                                                                                                                                        | 92                | 1,500,000                   | 828                                                | \rangle Urban Center                                                                                                        | 92               | 1,500,000                | 828                           |
|        |           |                                                                                                                                                                                                                                                                                                                    | Community Center                                                                                                                                                    | 88                | 700,000                     | 819                                                | Community Center                                                                                                            | 88               | 700,000                  | 819                           |
|        |           |                                                                                                                                                                                                                                                                                                                    | Village Center                                                                                                                                                      | 44                | 200,000                     | 660                                                | ∀illage Center                                                                                                              | 44               | 200,000                  | 660                           |
|        |           |                                                                                                                                                                                                                                                                                                                    | Residential Villages                                                                                                                                                | 1,492             | 10,554                      | 10,444                                             | Residential Villages                                                                                                        | 1,492            | 10,554                   | 10,444                        |
|        |           |                                                                                                                                                                                                                                                                                                                    | (net of linear open space)                                                                                                                                          |                   |                             |                                                    | (net of linear open space)                                                                                                  |                  | }                        |                               |
|        |           |                                                                                                                                                                                                                                                                                                                    | TOTAL DEVELOPED AREA                                                                                                                                                | 2,753             | 11,235,904                  | 13,284                                             | TOTAL DEVELOPED AREA                                                                                                        | 2,789            | 11,235,904               | 13,284                        |
|        |           |                                                                                                                                                                                                                                                                                                                    |                                                                                                                                                                     |                   |                             |                                                    | \ \ \                                                                                                                       |                  | <b>\</b>                 |                               |
|        |           |                                                                                                                                                                                                                                                                                                                    | Steep Slopes (>10%)                                                                                                                                                 | 185               |                             |                                                    | Steep Slopes (>10%)                                                                                                         | 185              | \$                       |                               |
|        |           |                                                                                                                                                                                                                                                                                                                    | Linear Open Space                                                                                                                                                   | 173               |                             |                                                    | Linear Open Space                                                                                                           | 137              | >                        |                               |
|        |           |                                                                                                                                                                                                                                                                                                                    | Major Urban Park                                                                                                                                                    | 40                |                             |                                                    | Major Urban Park                                                                                                            | 40               | }                        |                               |
|        |           |                                                                                                                                                                                                                                                                                                                    | TOTAL AREA                                                                                                                                                          | 3,151             |                             |                                                    | TOTAL AREA                                                                                                                  | 3,151            | \                        |                               |
|        |           |                                                                                                                                                                                                                                                                                                                    |                                                                                                                                                                     | -,                |                             |                                                    | ٠                                                                                                                           | ~~~~             | ک                        |                               |
| 1-1    | 3         | Updated Level B Plan Area Modify to remove / realign roadways and drainage corridors based on new site plan configuration.  Added note stating the exhibit was "Revised August 2021 - modifications to roadways and linear parks/drainage corridors within a southern portion of the Employment Center, as shown." | Journal Pavilion  N T Y R E C M P L E X  TO MOUNT TAYLOR ROULEVARD) TER ROAD (MEL ARAGON BOULEVARD) TER ROAD (MEL ARAGON BOULEVARD) TER ROAD (MEL ARAGON BOULEVARD) | COMM              | LOYMENT<br>ENTER PLA MUNITY | LEVEL B N BOUNDARY  U N M 4 4 0 A cres C a m p u s | Journal Pavilion  COUNTY REC COMPLEX  TO MOUNT TAYLOR TO MOUNT TAYLOR ROPEY FOSTER ROAD INTEL ARACON BOULEVARO)  E.S.  E.S. | E M P C E T      | NITY                     | UNM<br>40 Acres<br>Campus     |