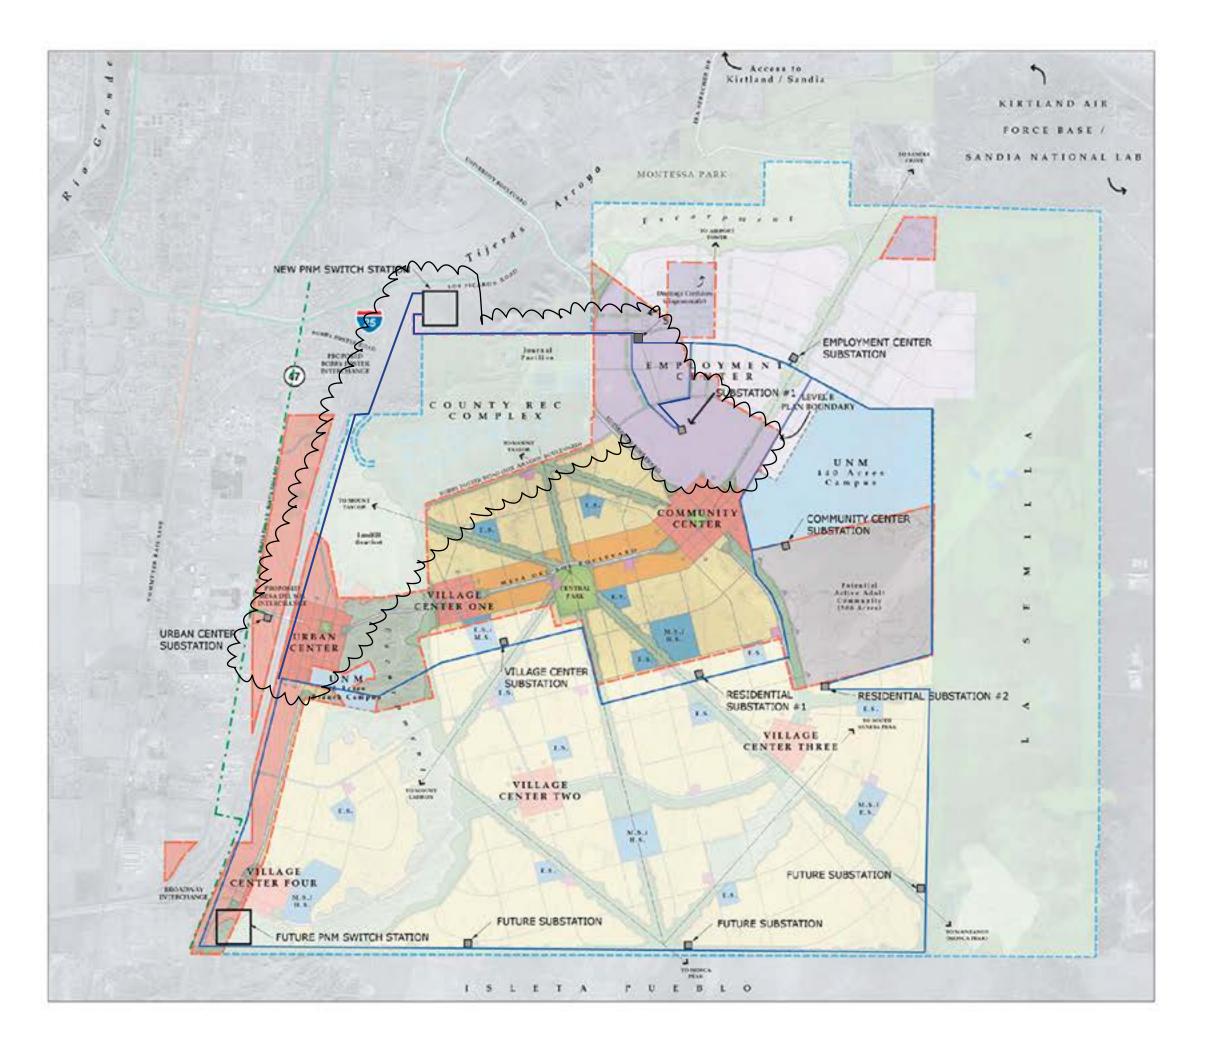

#### Transmission System.

A 115 kV transmission line will be brought into the Mesa del Sol development for the first substation. The requirements of PNM include:

- The design and construction of a 115 kV transmission line from the existing
   115 kV line located in the Tijeras Arroyo to the first substation;
- ii. The design and construction of the first substation; and
- iii. c) PNM is evaluating the construction timing of designing and constructing a new switching substation that will be constructed north of Mesa del Sol.

PNM is working on the design of the transmission line in the <u>updated</u> alignment shown in Figure 5-5, Transmission Line Routing. Aesthetics and cost have been taken into consideration in determining the route....... These splice boxes are approximately 10 feet wide by 20 feet long and will require space for vehicle access and soil storage during construction and maintenance. <u>If determined to be feasible by the electric utility, undergrounding of transmission lines and facilities must meet all industry and regulator technical and safety standards. All necessary easements for such facilities require early coordination with the electric utility prior to development of encumbered properties.</u>

The first Substation, shown in Figure 5-5, "Transmission Line Routing," will need to be on-line to support the employment center as it is built and occupied. Each substation is on a 200 foot by 200 foot lot. The location of the first substation has been considered for proximity to both the Employment center as well as the first Residential neighborhood. <a href="PNM">PNM" s dimensional standards for substations now require at least four acres with any side no less than 350-feet to meet current technical clearances and safety standards.</a>

#### C. Distribution System

The PNM distribution system is built and operated as an interconnected system. The distribution lines of adjacent substations are interconnected to accommodate transferring load between substations... A direct application of New Urbanism will be applied to the routing of the electrical distribution (via joint trench with gas and telecommunications) adjacent to streets and within alleys in the residential zone. Diagrams of this are shown in Figure 5-3, "Utility Corridor Street Sections." All necessary easements for such facilities require early coordination with the electric utility prior to development of properties encumbered by easements.

#### D. Figure 5-5 and Figure 5C-1:

- i. Legend: Consolidate the two symbols (purple dashed line and blue line) and their descriptions "Double Circuit Overhead Transmission Line" and "Single Circuit Overhead Transmission Line" into one symbol (blue line) described as "Overhead Transmission Line" and adjust line on map.
- ii. Retain "SUBSTATION #2"
- iii. Legend: Change description for green line to "Existing Transmission Lines."
- iv. Retain transmission line corridor from SUBSTATION #2 to EMPLOYMENT CENTER SUBSTATION.
- v. Show transmission lines coming into and out of SUBSTATION #1 as parallel and closer together.
- vi. Show a new transmission corridor that connects/loops from the URBAN CENTER along the west/northwest Mesa del Sol boundary to NEW PNM SWITCH STATION.

The applicant has revised the appropriate sections to address all the requested PNM revisions shown above. The applicant will continue to coordinate with PNM during platting and development to identify, locate, and secure necessary easements.