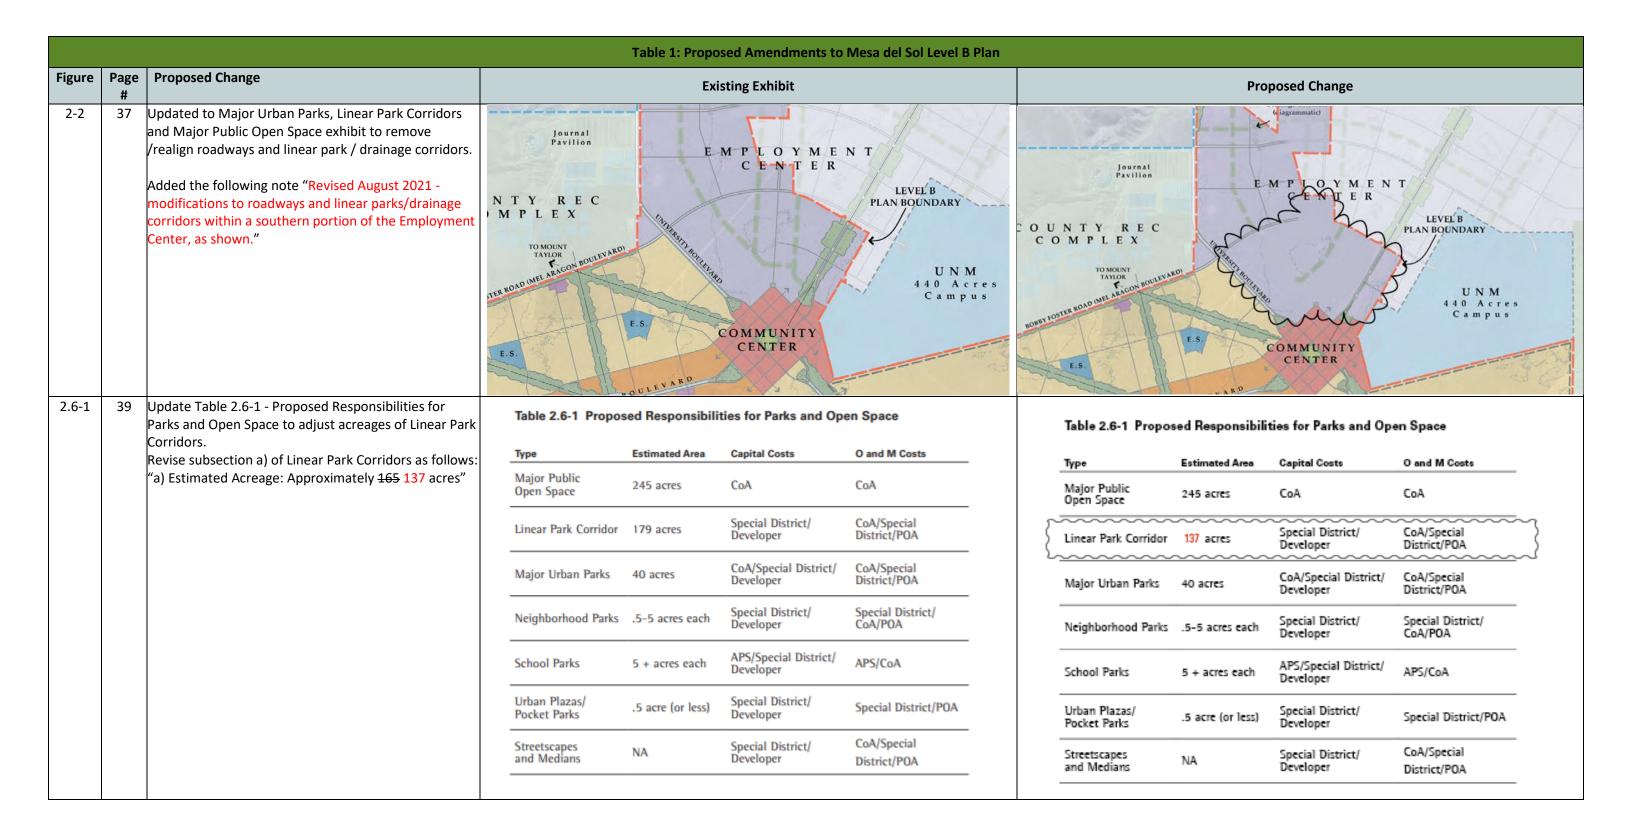

#### **CONDITION 5: Acreage Totals:**

The figure for Total Area shall be updated to reflect the reallocation of 36 acres from Linear Open Space to Employment Center.

The applicant has revised Table 1-1 Development Program to reallocate the 36 acres from Linear Open Space to Employment Center. The original acreage of Linear Open Space decreased from 173 to 137 acres and the acreage allocated to the Employment Center increased from 626 to 662 acres. The subtotal for the development area therefore increased to 2,789 acres from the original 2753. The total area of 3151 remains the same as the 36 acres reallocation was already included in this number.

| DISTRICT                                           | Acres<br>(gross) | Max. commercial<br>sq. feet | Max. number of<br>dwelling units |
|----------------------------------------------------|------------------|-----------------------------|----------------------------------|
| Employment Center                                  | 626              | 5,050,350                   | 533                              |
| Highway Commercial                                 | 411              | 3,775,000                   |                                  |
| Urban Center                                       | 92               | 1,500,000                   | 828                              |
| Community Center                                   | 88               | 700,000                     | 819                              |
| Village Center                                     | 44               | 200,000                     | 660                              |
| Residential Villages<br>(net of linear open space) | 1,492            | 10,554                      | 10,444                           |
| TOTAL DEVELOPED AREA                               | 2,753            | 11,235,904                  | 13,284                           |
| Steep Slopes (>10%)                                | 185              |                             |                                  |
| Linear Open Space                                  | 173              |                             |                                  |
| Major Urban Park                                   | 40               |                             |                                  |
|                                                    |                  |                             |                                  |

| DISTRICT                   | Acres<br>(gross) | Max. commercial sq. feet | Max. number of<br>dwelling units |
|----------------------------|------------------|--------------------------|----------------------------------|
| Employment Center          | 662              | 5,050,350                | 533                              |
| Highway Commercial         | 411              | 3,775,000                |                                  |
| Urban Center               | 92               | 1,500,000                | 828                              |
| Community Center           | 88               | 700,000                  | 819                              |
| Village Center             | 44               | 200,000                  | 660                              |
| Residential Villages       | 1,492            | 10,554                   | 10,444                           |
| (net of linear open space) |                  | \$                       |                                  |
| TOTAL DEVELOPED AREA       | 2,789            | 11,235,904               | 13,284                           |
| Steep Slopes (>10%)        | 185              | }                        |                                  |
| Linear Open Space          | 137              | }                        |                                  |
| Major Urban Park           | 40               | >                        |                                  |
| TOTAL AREA                 | 3,151            |                          |                                  |