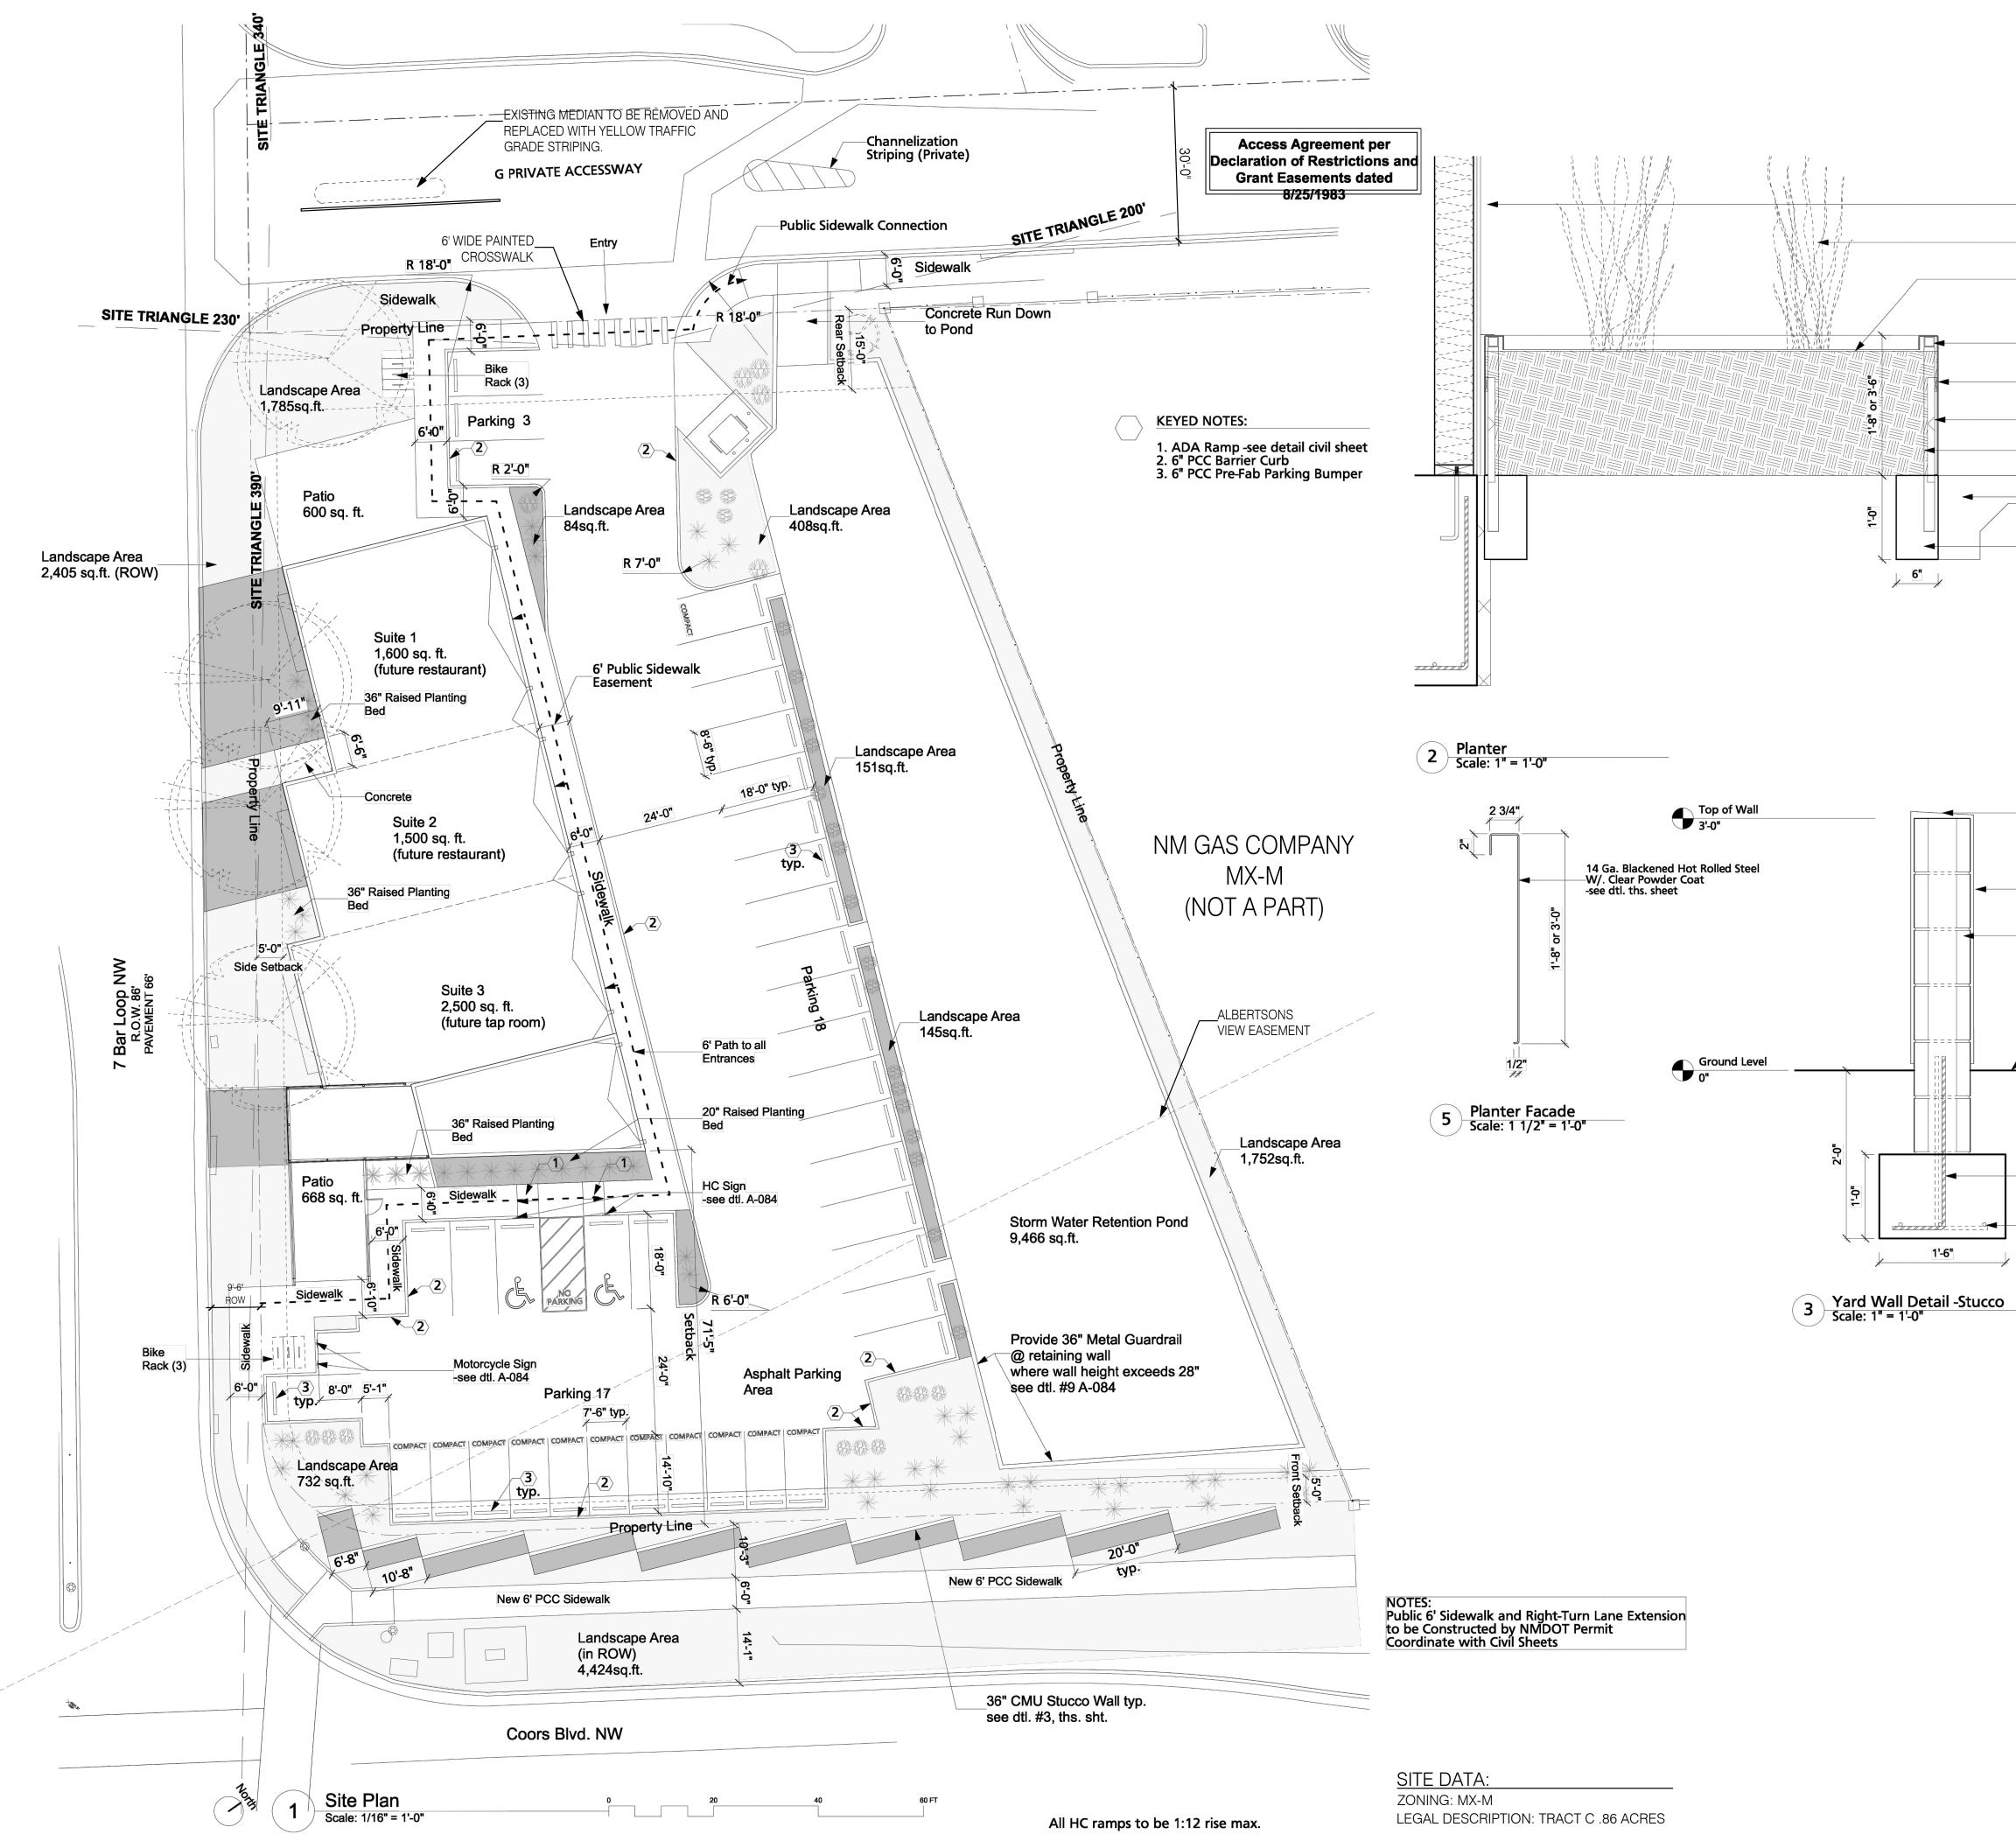

SITE PLAN-EPC MAJOR AMENDMENT

> APRIL 22, 2022 SHEET 2 OF 7

General Note:

NN NUE

\_\_\_\_\_

0  $\overline{\mathbf{O}}$ ST TTONWOOD WES SHOPPING CENTER QUERQUE, NEW MEX COT SF BUQI

AL

SITE PLAN-EPC MAJOR AMENDMENT Site Plan - EPC Enlarged Tract C: Site Details

> APRIL 22, 2022 SHEET 3 OF 7

# ALL WHEELCHAIR RAMPS LOCATED WITHIN THE PUBLIC RIGHT OF WAY MIUST HAVE TRUNCATED DOMES.

Original Building Square Footage Proposed Building Square Footage Original Required Parking Proposed Required Parking Proposed Parking Provided