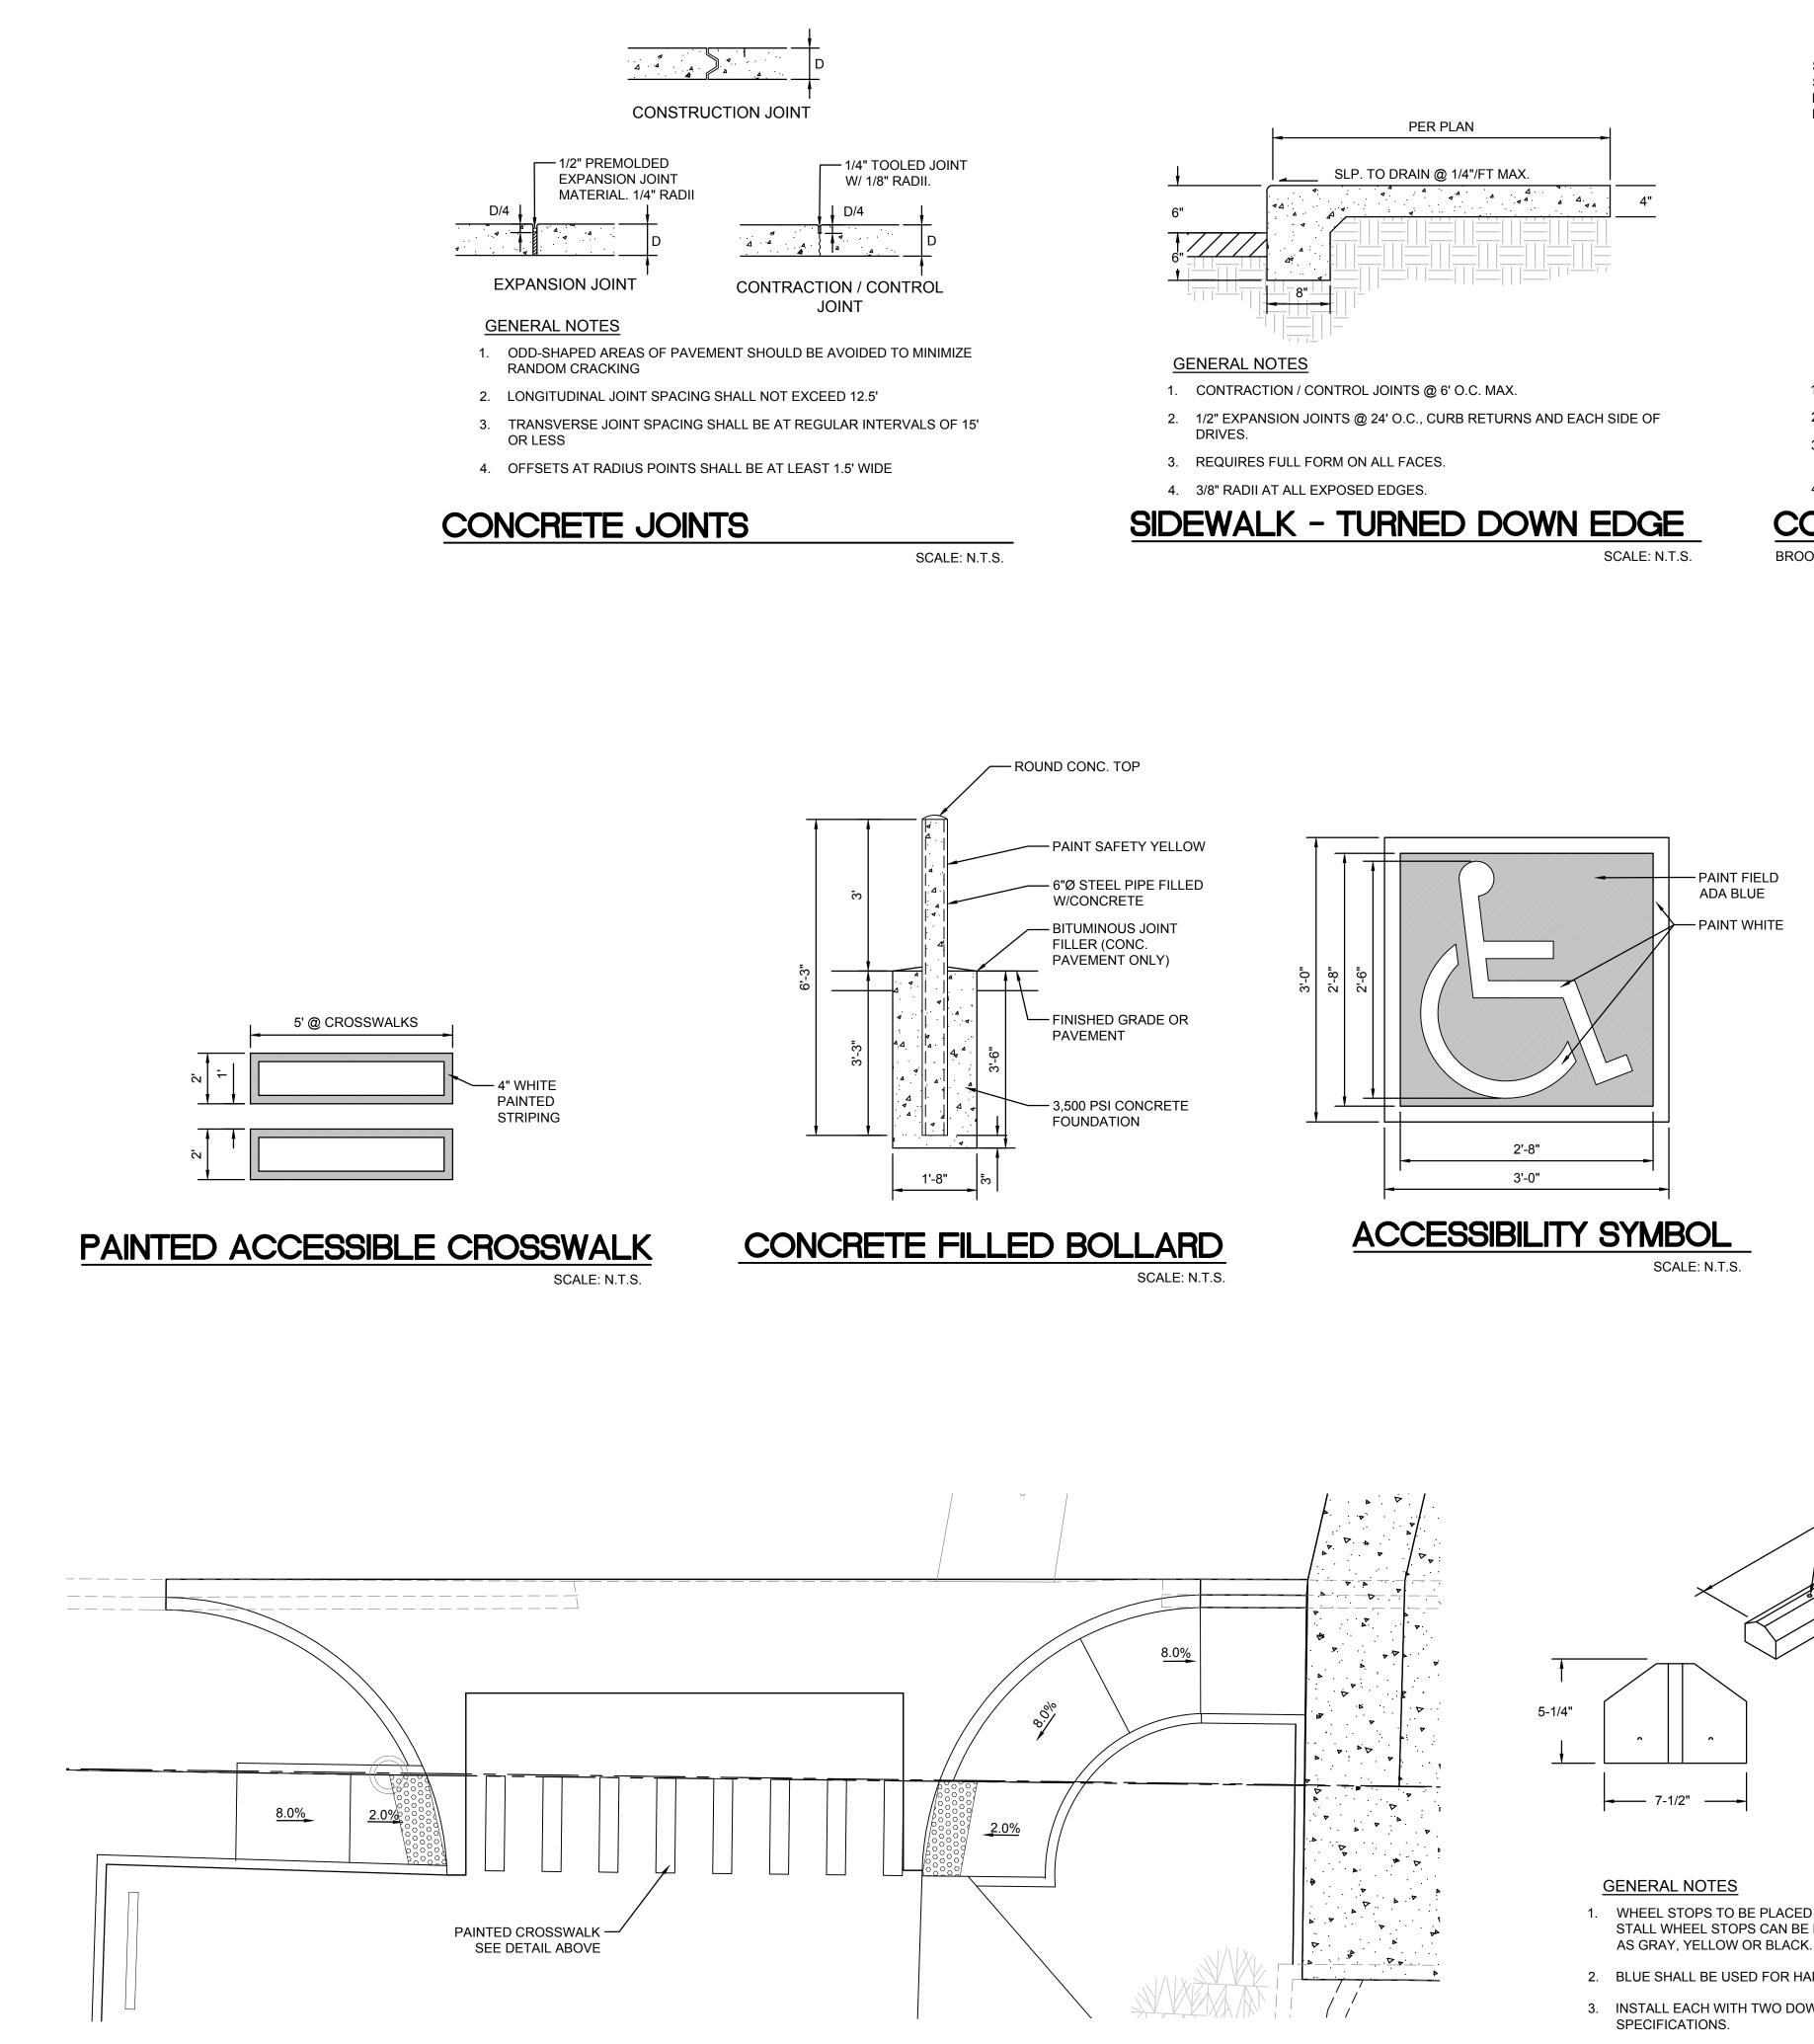

# ALL WHEELCHAIR RAMPS LOCATED WITHIN THE PUBLIC RIGHT OF WAY MIUST HAVE TRUNCATED DOMES.

Original Building Square Footage Proposed Building Square Footage Original Required Parking Proposed Required Parking Proposed Parking Provided