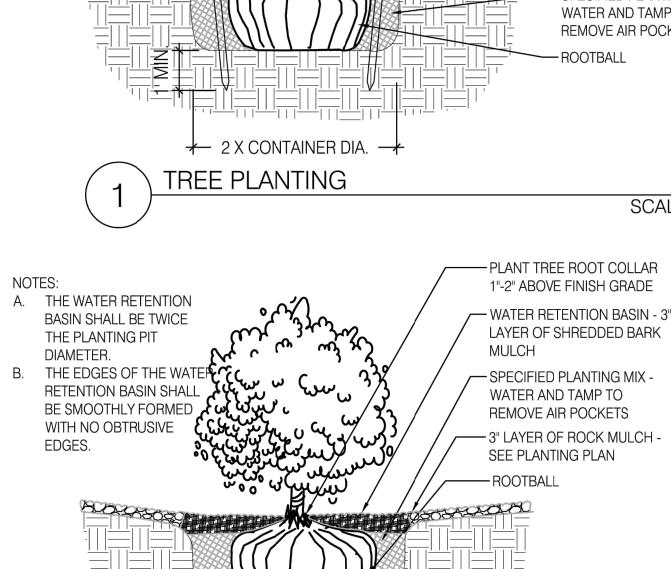

WALKWAY TREES

SHADE TREES PLANTED APPROXIMATELY 25 FEET ON-CENTER ARE REQUIRED ALONG ALL PEDESTRIAN WALKWAYS.

A. THE WATER RETENTION BASIN SHALL BE TWICE THE PLANTING PIT DIAMETER.

B. THE EDGES OF THE WATER RETENTION BASIN SHALL BE SMOOTHLY FORMED WITH

| Х | 4 | Х  |
|---|---|----|
| 4 | 6 | 24 |
|   |   | 24 |
|   |   |    |
|   |   |    |

+ 2 X CONTAINER DIA. -

- 8' OR 10' LODGEPOLE STAKES DRIVEN AT ANGLE (8' FOR MULTI OR CANOPY, 10' FOR TALL COLUMNAR) - 5/8" BLACK POLY TUBING, 12"-15" LONG MIN., NOTCH BACKSIDE OF POLY TUBING

STRESS POINT OF TREE

- #10 PLASTIC COATED **GUYWIRE - (WRAP TWICE** AROUND STAKE) - PLANT TREE ROOT COLLAR 1"-2" ABOVE FINISH GRADE

- WATER RETENTION BASIN - 3" DEPTH SHREDDED BARK MULCH

- 3" LAYER OF ROCK MULCH -SEE PLANTING PLAN SPECIFIED PLANTING MIX -

WATER AND TAMP TO **REMOVE AIR POCKETS** 

| PLAN         | NT LEGEND                                |                                                                      |                |                    |          |
|--------------|------------------------------------------|----------------------------------------------------------------------|----------------|--------------------|----------|
| SITE<br>QTY. | SYMBOL                                   | SCIENTIFIC NAME<br>COMMON NAME                                       | SIZE           | MATURE SIZE (WA    | TER USE) |
|              | EXISTING LAN                             | DSCAPE                                                               |                |                    |          |
|              |                                          | EXISTING TREE                                                        |                |                    |          |
|              | [/]]                                     | EXISTING UNDERGROUND<br>COMMUNICATION EASEMENT                       |                |                    |          |
|              | $\sim$                                   | TREES                                                                |                |                    |          |
| 9            |                                          | CHILOPSIS LINEARIS 'BUBBA<br>BUBBA DESERT WILLOW                     | 2" CAL.<br>MS  | 20' HT. X 25' SPR. | LOW +    |
| 4            |                                          | ACER NEGUNDO 'SENSATION'<br>SENSATION BOX ELDER                      | 2" CAL.<br>B&B | 40' HT. X 30' SPR. | MED      |
| 2            | $\otimes$                                | VITEX AGNUS-CASTUS<br>CHASTE TREE                                    | 2" CAL.<br>MS  | 20' HT. X 20' SPR. | MED      |
|              |                                          | SHRUBS AND GROUNDCOVERS                                              |                |                    |          |
| 28           | $\odot$                                  | ERICAMERIA LARICIFOLIA<br>DWARF TURPENTINE BUSH                      | 5-GAL          | 3' HT. X 3' SPR.   | LOW      |
| 12           | $\bigotimes$                             | FALLUGIA PARADOXA<br>APACHE PLUME                                    | 5-GAL          | 5' HT. X 5' SPR.   | LOW      |
| 13           | ×                                        | JUNIPERUS HORIZ. 'BLUE CHIP'<br>BLUE CHIP JUNIPER (FEMALES ONLY)     | 5-GAL          | 1' HT. X 7' SPR.   | MED      |
| 8            | $\bigcirc$                               | PINUS MUGO 'PUMILIO'<br>DWARF MUGO PINE                              | 5-GAL          | 4' HT. X 6' SPR.   | MED      |
| 13           |                                          | RHUS TRILOBATA 'AUTUMN AMBER'<br>AUTUMN AMBER SUMAC                  | 5-GAL          | 2' HT. X 8' SPR.   | LOW+     |
| 22           | $\bigoplus$                              | SALVIA GREGGII 'FURMAN'S RED'<br>FURMAN'S RED CHERRY SAGE            | 5-GAL          | 30" HT. X 3' SPR.  | MED      |
| 4            | $\langle \cdot \rangle$                  | CARYOPTERIS CLANDONENSIS<br>BLUE MIST SPIREA 'DARK KNIGHT'           | 5-GAL          | 3' HT. X 4' SPR.   | LOW+     |
|              |                                          | DESERT ACCENTS                                                       |                |                    |          |
| 36           | *                                        | HESPERALOE PARVIFLORA 'BRAKELIGHTS'<br>BRAKELIGHTS RED YUCCA         | 5-GAL          | 3' HT. X 3' SPR.   | LOW+     |
| 11           | )<br>Je                                  | OPUTIA VIOLACEA<br>SANTA RITA PRICKLY PEAR                           | 5-GAL          | 3' HT. X 4' SPR.   | RW       |
|              |                                          | ORNAMENTAL GRASSES                                                   |                |                    |          |
| 37           |                                          | CALAMOGROSTIS A. 'KARL FOERSTER'<br>KARL FOERSTER FEATHER REED GRASS | 3-GAL          | 30" HT. X 3' SPR.  | MED      |
| 13           |                                          | MUHLENBERGIA RIGIDA<br>PURPLE MUHLY                                  | 3-GAL          | 2' HT. X 3' SPR.   | LOW+     |
| 25           | 24 - 2 - 2 - 2 - 2 - 2 - 2 - 2 - 2 - 2 - | PENNISETUM ALOPECUROIDES 'HAMELN'<br>DWARF FOUNTAIN GRASS            | 3-GAL          | 2' HT. X 2' SPR.   | LOW      |
|              |                                          |                                                                      |                |                    |          |
|              | 2,230 SF                                 | BOULDERS AND GRAVEL MULCH   2"-4" COYOTE MIST COBBLE MULC            |                |                    |          |
|              |                                          | K (6" DEPTH OVER DEWITT PRO-5 WE                                     | ED CONTROL     | _ FABRIC)          |          |
|              | 9,800 SF                                 | 7/16" 'MOUTAINAIR BROWN ' GRAVI<br>(3" DEPTH OVER DEWITT PRO-5 WE    |                |                    | AL       |
|              | 425 SF                                   | 3/8" MINUS ROUND PEA GRAVEL<br>(.5" DEPTH IN PLANTERS)               |                |                    |          |

MOSS ROCK BOULDERS (3'X3' MIN)

SCALE: N.T.S.