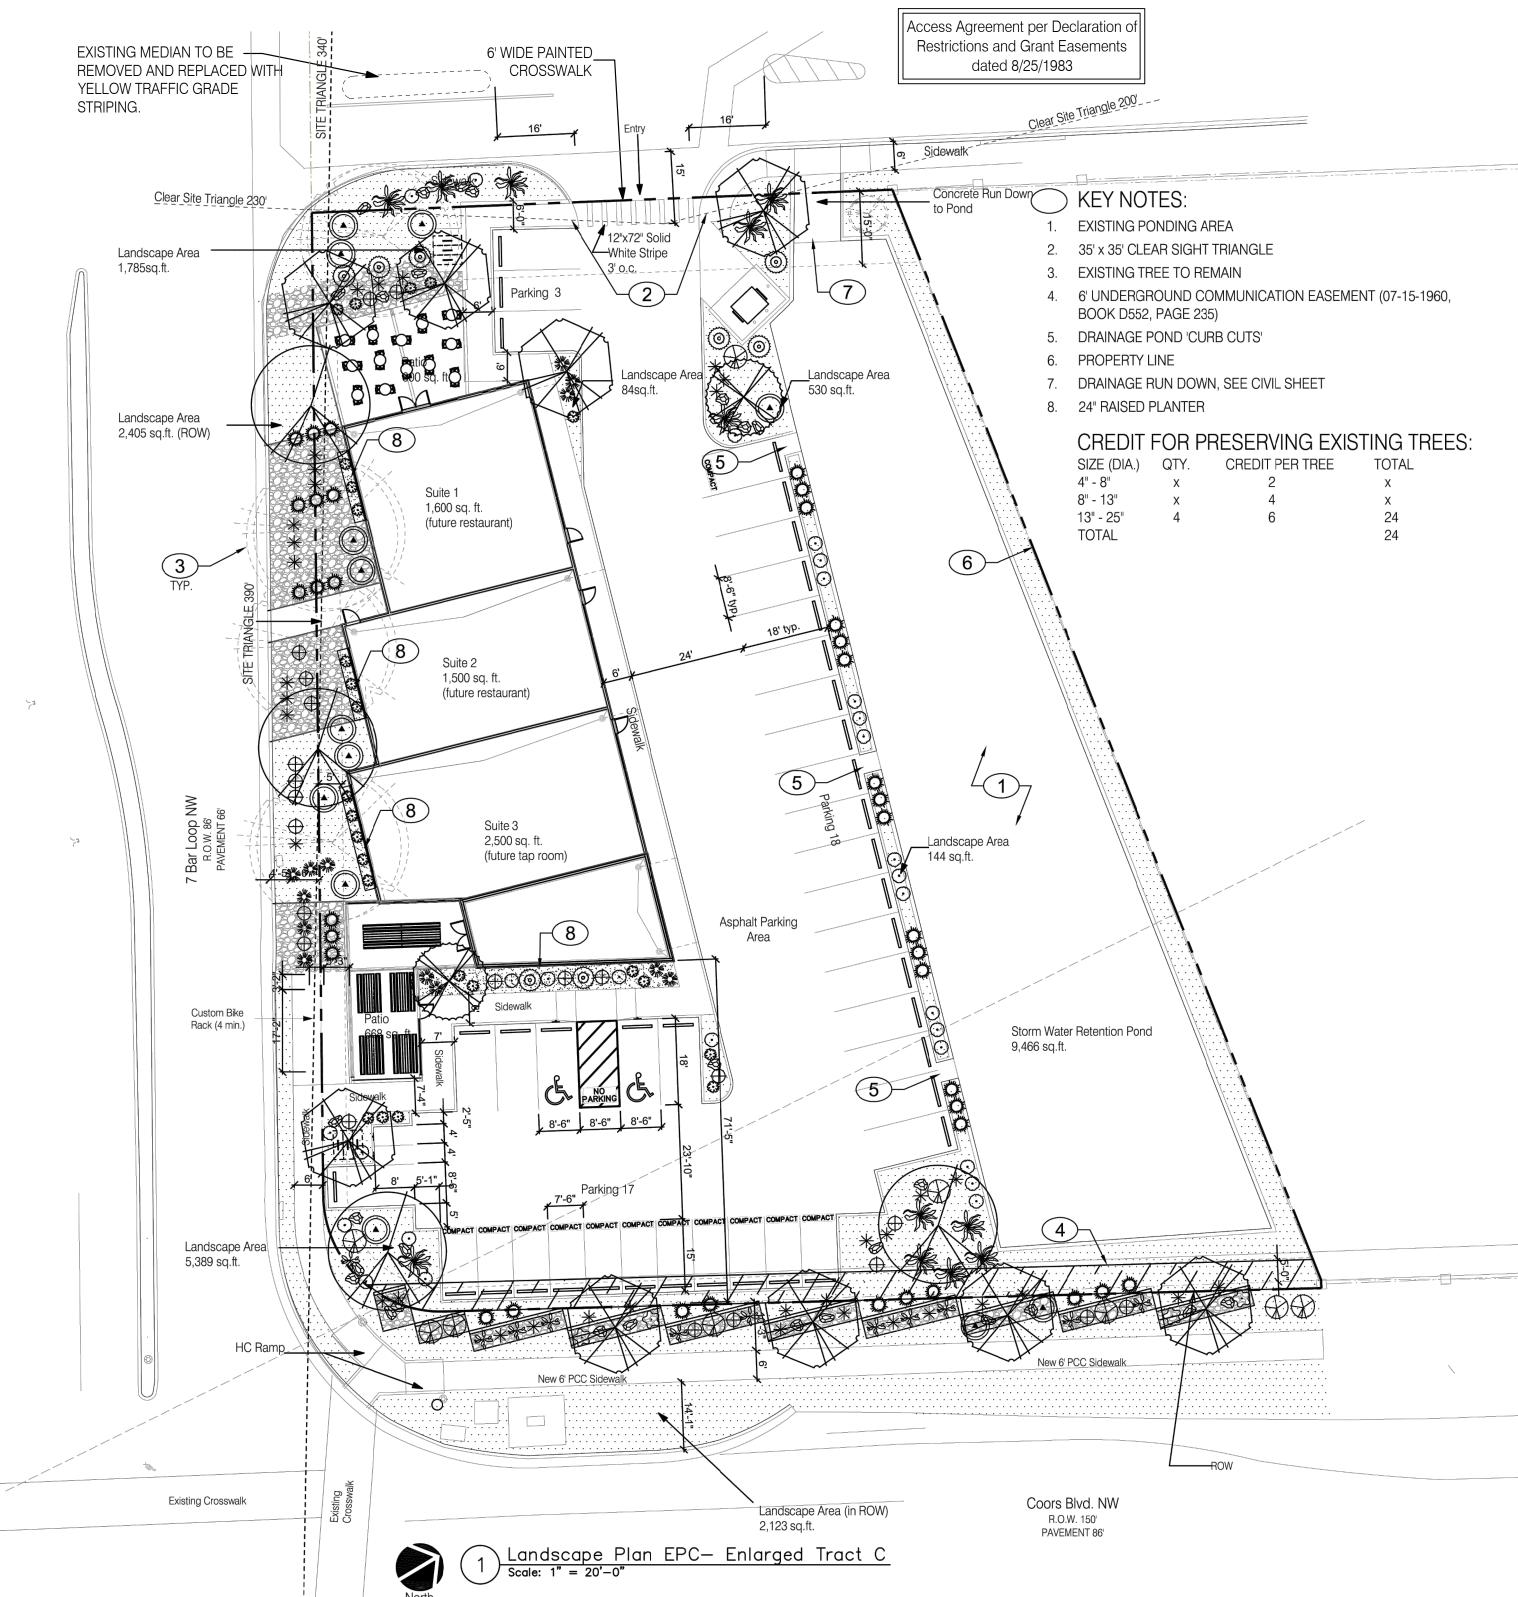

### **DEVELOPMENT REVIEW BOARD** SUPPLEMENTAL SUBMITTAL

### (Deadline is Friday at noon unless noted on DRB calendar - late submittals will not be accepted unless approved by the DRB)

PROJECT NO. PR-2021-005687 Application No. SI-2021-00985

TO:

- X Planning Department/Chair
- X Hydrology
- **X** Transportation Development
- **X** ABCWUA
- X Code Enforcement
- X Parks & Rec

\*(Please attach this sheet with each collated set for each board member)

DESCRIPTION:\_\_\_\_\_ Updated plan set, paving plan, memorandum addressing all comments from transportation

Thomas Lampo

lampo@consensusplanning.com TELEPHONE: 505-764-9801 EMAIL:

| $\checkmark$ $\checkmark$ $\land$                                                                                                                                                                                                                                                                 |                                                                                                                                                                                                                                                                                                                                                                                                                                                                                                                                                                                                                                                                                                                                                                                                                                                                                                                                                                                                                                                                                                                                                                                                                                                                                                                                                                                                                                                                                                                                                                                                                                                                                                                                                                                                                                                                                                                                                                                                                                                                                                                                |                                                       |              |                                                                 |
|---------------------------------------------------------------------------------------------------------------------------------------------------------------------------------------------------------------------------------------------------------------------------------------------------|--------------------------------------------------------------------------------------------------------------------------------------------------------------------------------------------------------------------------------------------------------------------------------------------------------------------------------------------------------------------------------------------------------------------------------------------------------------------------------------------------------------------------------------------------------------------------------------------------------------------------------------------------------------------------------------------------------------------------------------------------------------------------------------------------------------------------------------------------------------------------------------------------------------------------------------------------------------------------------------------------------------------------------------------------------------------------------------------------------------------------------------------------------------------------------------------------------------------------------------------------------------------------------------------------------------------------------------------------------------------------------------------------------------------------------------------------------------------------------------------------------------------------------------------------------------------------------------------------------------------------------------------------------------------------------------------------------------------------------------------------------------------------------------------------------------------------------------------------------------------------------------------------------------------------------------------------------------------------------------------------------------------------------------------------------------------------------------------------------------------------------|-------------------------------------------------------|--------------|-----------------------------------------------------------------|
|                                                                                                                                                                                                                                                                                                   |                                                                                                                                                                                                                                                                                                                                                                                                                                                                                                                                                                                                                                                                                                                                                                                                                                                                                                                                                                                                                                                                                                                                                                                                                                                                                                                                                                                                                                                                                                                                                                                                                                                                                                                                                                                                                                                                                                                                                                                                                                                                                                                                |                                                       | $\Box$       |                                                                 |
| uerque<br>10131 Coors Blvd. NW                                                                                                                                                                                                                                                                    | TRACT C SOLID WASTE I<br>1. Remove existing rais<br>with yellow traffic gra                                                                                                                                                                                                                                                                                                                                                                                                                                                                                                                                                                                                                                                                                                                                                                                                                                                                                                                                                                                                                                                                                                                                                                                                                                                                                                                                                                                                                                                                                                                                                                                                                                                                                                                                                                                                                                                                                                                                                                                                                                                    | sed median and replace                                |              |                                                                 |
| MX-M / NR-C<br>Page: B-14<br>No Change                                                                                                                                                                                                                                                            | shall not have a slop                                                                                                                                                                                                                                                                                                                                                                                                                                                                                                                                                                                                                                                                                                                                                                                                                                                                                                                                                                                                                                                                                                                                                                                                                                                                                                                                                                                                                                                                                                                                                                                                                                                                                                                                                                                                                                                                                                                                                                                                                                                                                                          | II be located at grade ar<br>be greater than 1/8" per | nd           |                                                                 |
| No change                                                                                                                                                                                                                                                                                         | foot.                                                                                                                                                                                                                                                                                                                                                                                                                                                                                                                                                                                                                                                                                                                                                                                                                                                                                                                                                                                                                                                                                                                                                                                                                                                                                                                                                                                                                                                                                                                                                                                                                                                                                                                                                                                                                                                                                                                                                                                                                                                                                                                          |                                                       |              |                                                                 |
| <sup>-</sup> 15,000 SQ. FT @200 SQ. FT 75<br>45,000 SQ. FT @ 250 SQ. FT 180<br>77,829 SQ. FT @ 300 SQ. FT 260                                                                                                                                                                                     | NOTE: A-01 (Albertsons n<br>(Albertsons Parcel- 72,000<br>spaces)                                                                                                                                                                                                                                                                                                                                                                                                                                                                                                                                                                                                                                                                                                                                                                                                                                                                                                                                                                                                                                                                                                                                                                                                                                                                                                                                                                                                                                                                                                                                                                                                                                                                                                                                                                                                                                                                                                                                                                                                                                                              |                                                       | er)          |                                                                 |
|                                                                                                                                                                                                                                                                                                   | SITE DATA:                                                                                                                                                                                                                                                                                                                                                                                                                                                                                                                                                                                                                                                                                                                                                                                                                                                                                                                                                                                                                                                                                                                                                                                                                                                                                                                                                                                                                                                                                                                                                                                                                                                                                                                                                                                                                                                                                                                                                                                                                                                                                                                     |                                                       |              |                                                                 |
| JIRED: 515                                                                                                                                                                                                                                                                                        | I.B.C.                                                                                                                                                                                                                                                                                                                                                                                                                                                                                                                                                                                                                                                                                                                                                                                                                                                                                                                                                                                                                                                                                                                                                                                                                                                                                                                                                                                                                                                                                                                                                                                                                                                                                                                                                                                                                                                                                                                                                                                                                                                                                                                         |                                                       |              |                                                                 |
| quired 16                                                                                                                                                                                                                                                                                         | Total New Bld. Area: $= 5$                                                                                                                                                                                                                                                                                                                                                                                                                                                                                                                                                                                                                                                                                                                                                                                                                                                                                                                                                                                                                                                                                                                                                                                                                                                                                                                                                                                                                                                                                                                                                                                                                                                                                                                                                                                                                                                                                                                                                                                                                                                                                                     | 5,600 sq.ft.                                          |              |                                                                 |
| cycle required 7                                                                                                                                                                                                                                                                                  | Occupancy: A-2                                                                                                                                                                                                                                                                                                                                                                                                                                                                                                                                                                                                                                                                                                                                                                                                                                                                                                                                                                                                                                                                                                                                                                                                                                                                                                                                                                                                                                                                                                                                                                                                                                                                                                                                                                                                                                                                                                                                                                                                                                                                                                                 |                                                       | $\backslash$ |                                                                 |
| /IDED: 616                                                                                                                                                                                                                                                                                        |                                                                                                                                                                                                                                                                                                                                                                                                                                                                                                                                                                                                                                                                                                                                                                                                                                                                                                                                                                                                                                                                                                                                                                                                                                                                                                                                                                                                                                                                                                                                                                                                                                                                                                                                                                                                                                                                                                                                                                                                                                                                                                                                | sting Vb                                              |              | <u>.</u>                                                        |
| ovided 21                                                                                                                                                                                                                                                                                         | Separation: 1-Hour Btw. S                                                                                                                                                                                                                                                                                                                                                                                                                                                                                                                                                                                                                                                                                                                                                                                                                                                                                                                                                                                                                                                                                                                                                                                                                                                                                                                                                                                                                                                                                                                                                                                                                                                                                                                                                                                                                                                                                                                                                                                                                                                                                                      | Suites                                                |              | E                                                               |
| cycle provided 12                                                                                                                                                                                                                                                                                 | Sprinkler: No                                                                                                                                                                                                                                                                                                                                                                                                                                                                                                                                                                                                                                                                                                                                                                                                                                                                                                                                                                                                                                                                                                                                                                                                                                                                                                                                                                                                                                                                                                                                                                                                                                                                                                                                                                                                                                                                                                                                                                                                                                                                                                                  |                                                       |              | Ö                                                               |
| act spaces are included as a percentage<br>king totals for the approved site plan.<br>er of compact spaces allowed = 128.                                                                                                                                                                         | Description: Major amend<br>for 5,600 sq.ft. building fo<br>room.                                                                                                                                                                                                                                                                                                                                                                                                                                                                                                                                                                                                                                                                                                                                                                                                                                                                                                                                                                                                                                                                                                                                                                                                                                                                                                                                                                                                                                                                                                                                                                                                                                                                                                                                                                                                                                                                                                                                                                                                                                                              |                                                       |              | ON ELLIOI                                                       |
| act spaces provided = 12.                                                                                                                                                                                                                                                                         |                                                                                                                                                                                                                                                                                                                                                                                                                                                                                                                                                                                                                                                                                                                                                                                                                                                                                                                                                                                                                                                                                                                                                                                                                                                                                                                                                                                                                                                                                                                                                                                                                                                                                                                                                                                                                                                                                                                                                                                                                                                                                                                                |                                                       | )            | STON I<br>STON I<br>ECT<br>NW<br>DUE, NEW MI<br>architect.com   |
| $\sim$ $\land$ $\land$                                                                                                                                                                                                                                                                            | $\land$                                                                                                                                                                                                                                                                                                                                                                                                                                                                                                                                                                                                                                                                                                                                                                                                                                                                                                                                                                                                                                                                                                                                                                                                                                                                                                                                                                                                                                                                                                                                                                                                                                                                                                                                                                                                                                                                                                                                                                                                                                                                                                                        | •                                                     |              | STC<br>ECT<br>OUE, NV<br>OUE, NE<br>S17<br>sarchited<br>ect.com |
| This Plan is consistent with the specific<br>Environmental Planning Commission (E<br>Findings and Conditions in the Official I<br>Is an Infrastructure List required? (X)<br>DRC plans with a work order is required<br>Right-of-Way or for construction of pub<br>DRB SITE DEVELOPMENT PLAN SIGN | PC), dated August 19, 2021 a<br>Notification of Decision are sat<br>Yes () No If yes, then a set of<br>for any construction within Pu<br>lic improvements.                                                                                                                                                                                                                                                                                                                                                                                                                                                                                                                                                                                                                                                                                                                                                                                                                                                                                                                                                                                                                                                                                                                                                                                                                                                                                                                                                                                                                                                                                                                                                                                                                                                                                                                                                                                                                                                                                                                                                                     | nd the<br>isfied.<br>of approved                      |              |                                                                 |
| Traffic Engineering, Transportation Div                                                                                                                                                                                                                                                           | ision                                                                                                                                                                                                                                                                                                                                                                                                                                                                                                                                                                                                                                                                                                                                                                                                                                                                                                                                                                                                                                                                                                                                                                                                                                                                                                                                                                                                                                                                                                                                                                                                                                                                                                                                                                                                                                                                                                                                                                                                                                                                                                                          | Date                                                  |              |                                                                 |
| ABCWUA                                                                                                                                                                                                                                                                                            |                                                                                                                                                                                                                                                                                                                                                                                                                                                                                                                                                                                                                                                                                                                                                                                                                                                                                                                                                                                                                                                                                                                                                                                                                                                                                                                                                                                                                                                                                                                                                                                                                                                                                                                                                                                                                                                                                                                                                                                                                                                                                                                                | Date                                                  |              | Ŕ                                                               |
| Parks and Recreation Department                                                                                                                                                                                                                                                                   |                                                                                                                                                                                                                                                                                                                                                                                                                                                                                                                                                                                                                                                                                                                                                                                                                                                                                                                                                                                                                                                                                                                                                                                                                                                                                                                                                                                                                                                                                                                                                                                                                                                                                                                                                                                                                                                                                                                                                                                                                                                                                                                                | Date                                                  |              |                                                                 |
| City Engineer                                                                                                                                                                                                                                                                                     |                                                                                                                                                                                                                                                                                                                                                                                                                                                                                                                                                                                                                                                                                                                                                                                                                                                                                                                                                                                                                                                                                                                                                                                                                                                                                                                                                                                                                                                                                                                                                                                                                                                                                                                                                                                                                                                                                                                                                                                                                                                                                                                                | Date                                                  |              | MEXIC                                                           |
| Solid Waste Management                                                                                                                                                                                                                                                                            |                                                                                                                                                                                                                                                                                                                                                                                                                                                                                                                                                                                                                                                                                                                                                                                                                                                                                                                                                                                                                                                                                                                                                                                                                                                                                                                                                                                                                                                                                                                                                                                                                                                                                                                                                                                                                                                                                                                                                                                                                                                                                                                                | Date                                                  |              | DPPING<br>NEW MI                                                |
| Code Enforcement                                                                                                                                                                                                                                                                                  |                                                                                                                                                                                                                                                                                                                                                                                                                                                                                                                                                                                                                                                                                                                                                                                                                                                                                                                                                                                                                                                                                                                                                                                                                                                                                                                                                                                                                                                                                                                                                                                                                                                                                                                                                                                                                                                                                                                                                                                                                                                                                                                                | Date                                                  |              | HOP<br>, NE                                                     |
| DRB Chairperson, Planning Departme                                                                                                                                                                                                                                                                | nt                                                                                                                                                                                                                                                                                                                                                                                                                                                                                                                                                                                                                                                                                                                                                                                                                                                                                                                                                                                                                                                                                                                                                                                                                                                                                                                                                                                                                                                                                                                                                                                                                                                                                                                                                                                                                                                                                                                                                                                                                                                                                                                             | Date                                                  |              | T SF<br>DUE                                                     |
|                                                                                                                                                                                                                                                                                                   | Project Site 10131 C<br>Suite L-02                                                                                                                                                                                                                                                                                                                                                                                                                                                                                                                                                                                                                                                                                                                                                                                                                                                                                                                                                                                                                                                                                                                                                                                                                                                                                                                                                                                                                                                                                                                                                                                                                                                                                                                                                                                                                                                                                                                                                                                                                                                                                             | coors Blvd. NW                                        |              | NEST<br>DUERQ                                                   |
| MID //                                                                                                                                                                                                                                                                                            | TOTIONS AND ALL AND AL |                                                       |              | ALAMEDA<br>ALBUG                                                |

FNE TREVESTON ELLIOTT No. 4136 ED APRIL 21, 2022

> SITE PLAN-EPC MAJOR AMENDMENT

-Building

-Planting

-Planting Soil

SITE PLAN-EPC MAJOR AMENDMENT

> APRIL 22, 2022 SHEET 2 OF 7

General Note:

| REDIT    | FOR  | PRESERVING EX   | (ISTING TREES) |
|----------|------|-----------------|----------------|
| E (DIA.) | QTY. | CREDIT PER TREE | TOTAL          |
| 8"       | Х    | 2               | Х              |
| 101      |      | 4               |                |

| Х | 4 | Х  |
|---|---|----|
| 4 | 6 | 24 |
|   |   | 24 |
|   |   |    |
|   |   |    |

+ 2 X CONTAINER DIA. -

- 8' OR 10' LODGEPOLE STAKES DRIVEN AT ANGLE (8' FOR MULTI OR CANOPY, 10' FOR TALL COLUMNAR) - 5/8" BLACK POLY TUBING, 12"-15" LONG MIN., NOTCH BACKSIDE OF POLY TUBING

STRESS POINT OF TREE

- #10 PLASTIC COATED **GUYWIRE - (WRAP TWICE** AROUND STAKE) - PLANT TREE ROOT COLLAR 1"-2" ABOVE FINISH GRADE

- WATER RETENTION BASIN - 3" DEPTH SHREDDED BARK MULCH

- 3" LAYER OF ROCK MULCH -SEE PLANTING PLAN SPECIFIED PLANTING MIX -

WATER AND TAMP TO **REMOVE AIR POCKETS** 

| PLAN         | NT LEGEND                                |                                                                      |                |                    |          |
|--------------|------------------------------------------|----------------------------------------------------------------------|----------------|--------------------|----------|
| SITE<br>QTY. | SYMBOL                                   | SCIENTIFIC NAME<br>COMMON NAME                                       | SIZE           | MATURE SIZE (WA    | TER USE) |
|              | EXISTING LAN                             | DSCAPE                                                               |                |                    |          |
|              |                                          | EXISTING TREE                                                        |                |                    |          |
|              | [/]]                                     | EXISTING UNDERGROUND<br>COMMUNICATION EASEMENT                       |                |                    |          |
|              | $\sim$                                   | TREES                                                                |                |                    |          |
| 9            |                                          | CHILOPSIS LINEARIS 'BUBBA<br>BUBBA DESERT WILLOW                     | 2" CAL.<br>MS  | 20' HT. X 25' SPR. | LOW +    |
| 4            |                                          | ACER NEGUNDO 'SENSATION'<br>SENSATION BOX ELDER                      | 2" CAL.<br>B&B | 40' HT. X 30' SPR. | MED      |
| 2            | $\otimes$                                | VITEX AGNUS-CASTUS<br>CHASTE TREE                                    | 2" CAL.<br>MS  | 20' HT. X 20' SPR. | MED      |
|              |                                          | SHRUBS AND GROUNDCOVERS                                              |                |                    |          |
| 28           | $\odot$                                  | ERICAMERIA LARICIFOLIA<br>DWARF TURPENTINE BUSH                      | 5-GAL          | 3' HT. X 3' SPR.   | LOW      |
| 12           | $\bigotimes$                             | FALLUGIA PARADOXA<br>APACHE PLUME                                    | 5-GAL          | 5' HT. X 5' SPR.   | LOW      |
| 13           | ×                                        | JUNIPERUS HORIZ. 'BLUE CHIP'<br>BLUE CHIP JUNIPER (FEMALES ONLY)     | 5-GAL          | 1' HT. X 7' SPR.   | MED      |
| 8            | $\bigcirc$                               | PINUS MUGO 'PUMILIO'<br>DWARF MUGO PINE                              | 5-GAL          | 4' HT. X 6' SPR.   | MED      |
| 13           |                                          | RHUS TRILOBATA 'AUTUMN AMBER'<br>AUTUMN AMBER SUMAC                  | 5-GAL          | 2' HT. X 8' SPR.   | LOW+     |
| 22           | $\bigoplus$                              | SALVIA GREGGII 'FURMAN'S RED'<br>FURMAN'S RED CHERRY SAGE            | 5-GAL          | 30" HT. X 3' SPR.  | MED      |
| 4            | $\langle \cdot \rangle$                  | CARYOPTERIS CLANDONENSIS<br>BLUE MIST SPIREA 'DARK KNIGHT'           | 5-GAL          | 3' HT. X 4' SPR.   | LOW+     |
|              |                                          | DESERT ACCENTS                                                       |                |                    |          |
| 36           | *                                        | HESPERALOE PARVIFLORA 'BRAKELIGHTS'<br>BRAKELIGHTS RED YUCCA         | 5-GAL          | 3' HT. X 3' SPR.   | LOW+     |
| 11           | )<br>Je                                  | OPUTIA VIOLACEA<br>SANTA RITA PRICKLY PEAR                           | 5-GAL          | 3' HT. X 4' SPR.   | RW       |
|              |                                          | ORNAMENTAL GRASSES                                                   |                |                    |          |
| 37           |                                          | CALAMOGROSTIS A. 'KARL FOERSTER'<br>KARL FOERSTER FEATHER REED GRASS | 3-GAL          | 30" HT. X 3' SPR.  | MED      |
| 13           |                                          | MUHLENBERGIA RIGIDA<br>PURPLE MUHLY                                  | 3-GAL          | 2' HT. X 3' SPR.   | LOW+     |
| 25           | 24 - 2 - 2 - 2 - 2 - 2 - 2 - 2 - 2 - 2 - | PENNISETUM ALOPECUROIDES 'HAMELN'<br>DWARF FOUNTAIN GRASS            | 3-GAL          | 2' HT. X 2' SPR.   | LOW      |
|              |                                          |                                                                      |                |                    |          |
|              | 2,230 SF                                 | BOULDERS AND GRAVEL MULCH   2"-4" COYOTE MIST COBBLE MULC            |                |                    |          |
|              |                                          | K (6" DEPTH OVER DEWITT PRO-5 WE                                     | ED CONTROL     | _ FABRIC)          |          |
|              | 9,800 SF                                 | 7/16" 'MOUTAINAIR BROWN ' GRAVI<br>(3" DEPTH OVER DEWITT PRO-5 WE    |                |                    | AL       |
|              | 425 SF                                   | 3/8" MINUS ROUND PEA GRAVEL<br>(.5" DEPTH IN PLANTERS)               |                |                    |          |

# LANDSCAPE PLAN AT COORS BLVD NW AND SEVEN-BAR LOOP

# LANDSCAPE PLAN - EPC MAJOR AMENDMENT

Prepared for:

28

ALAMO CENTER LLC. 13405 PINO RIDGE PLACE ALBQUERQUE, NM 87111

Prepared by:

CONSENSUS PLANNING, INC. 302 EIGHTH ST. NW ALBUQUERQUE, NM 87102