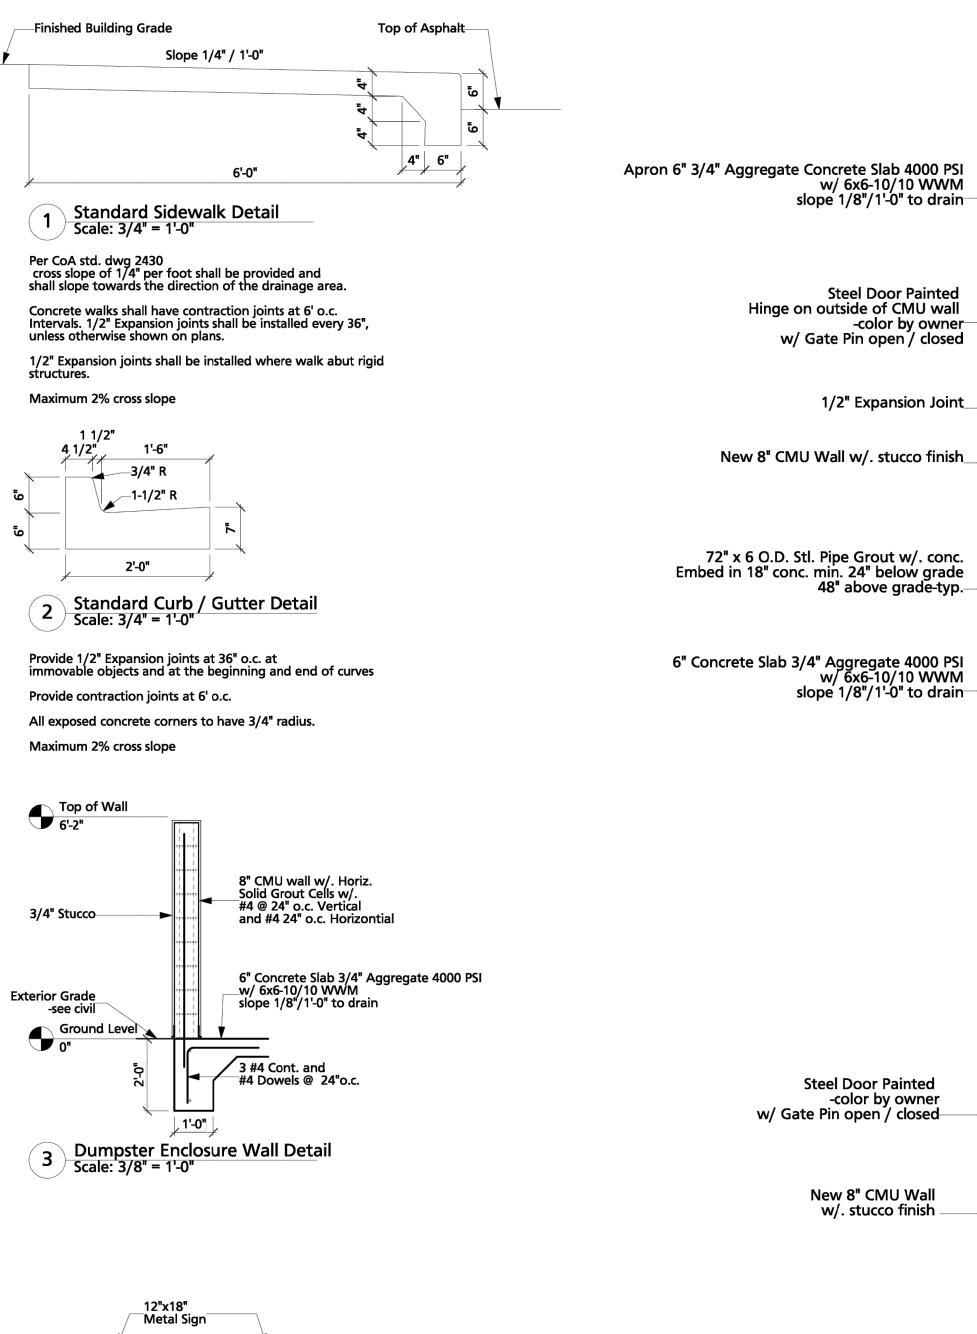

# ALL WHEELCHAIR RAMPS LOCATED WITHIN THE PUBLIC RIGHT OF WAY MIUST HAVE TRUNCATED DOMES.

Original Building Square Footage Proposed Building Square Footage Original Required Parking Proposed Required Parking Proposed Parking Provided