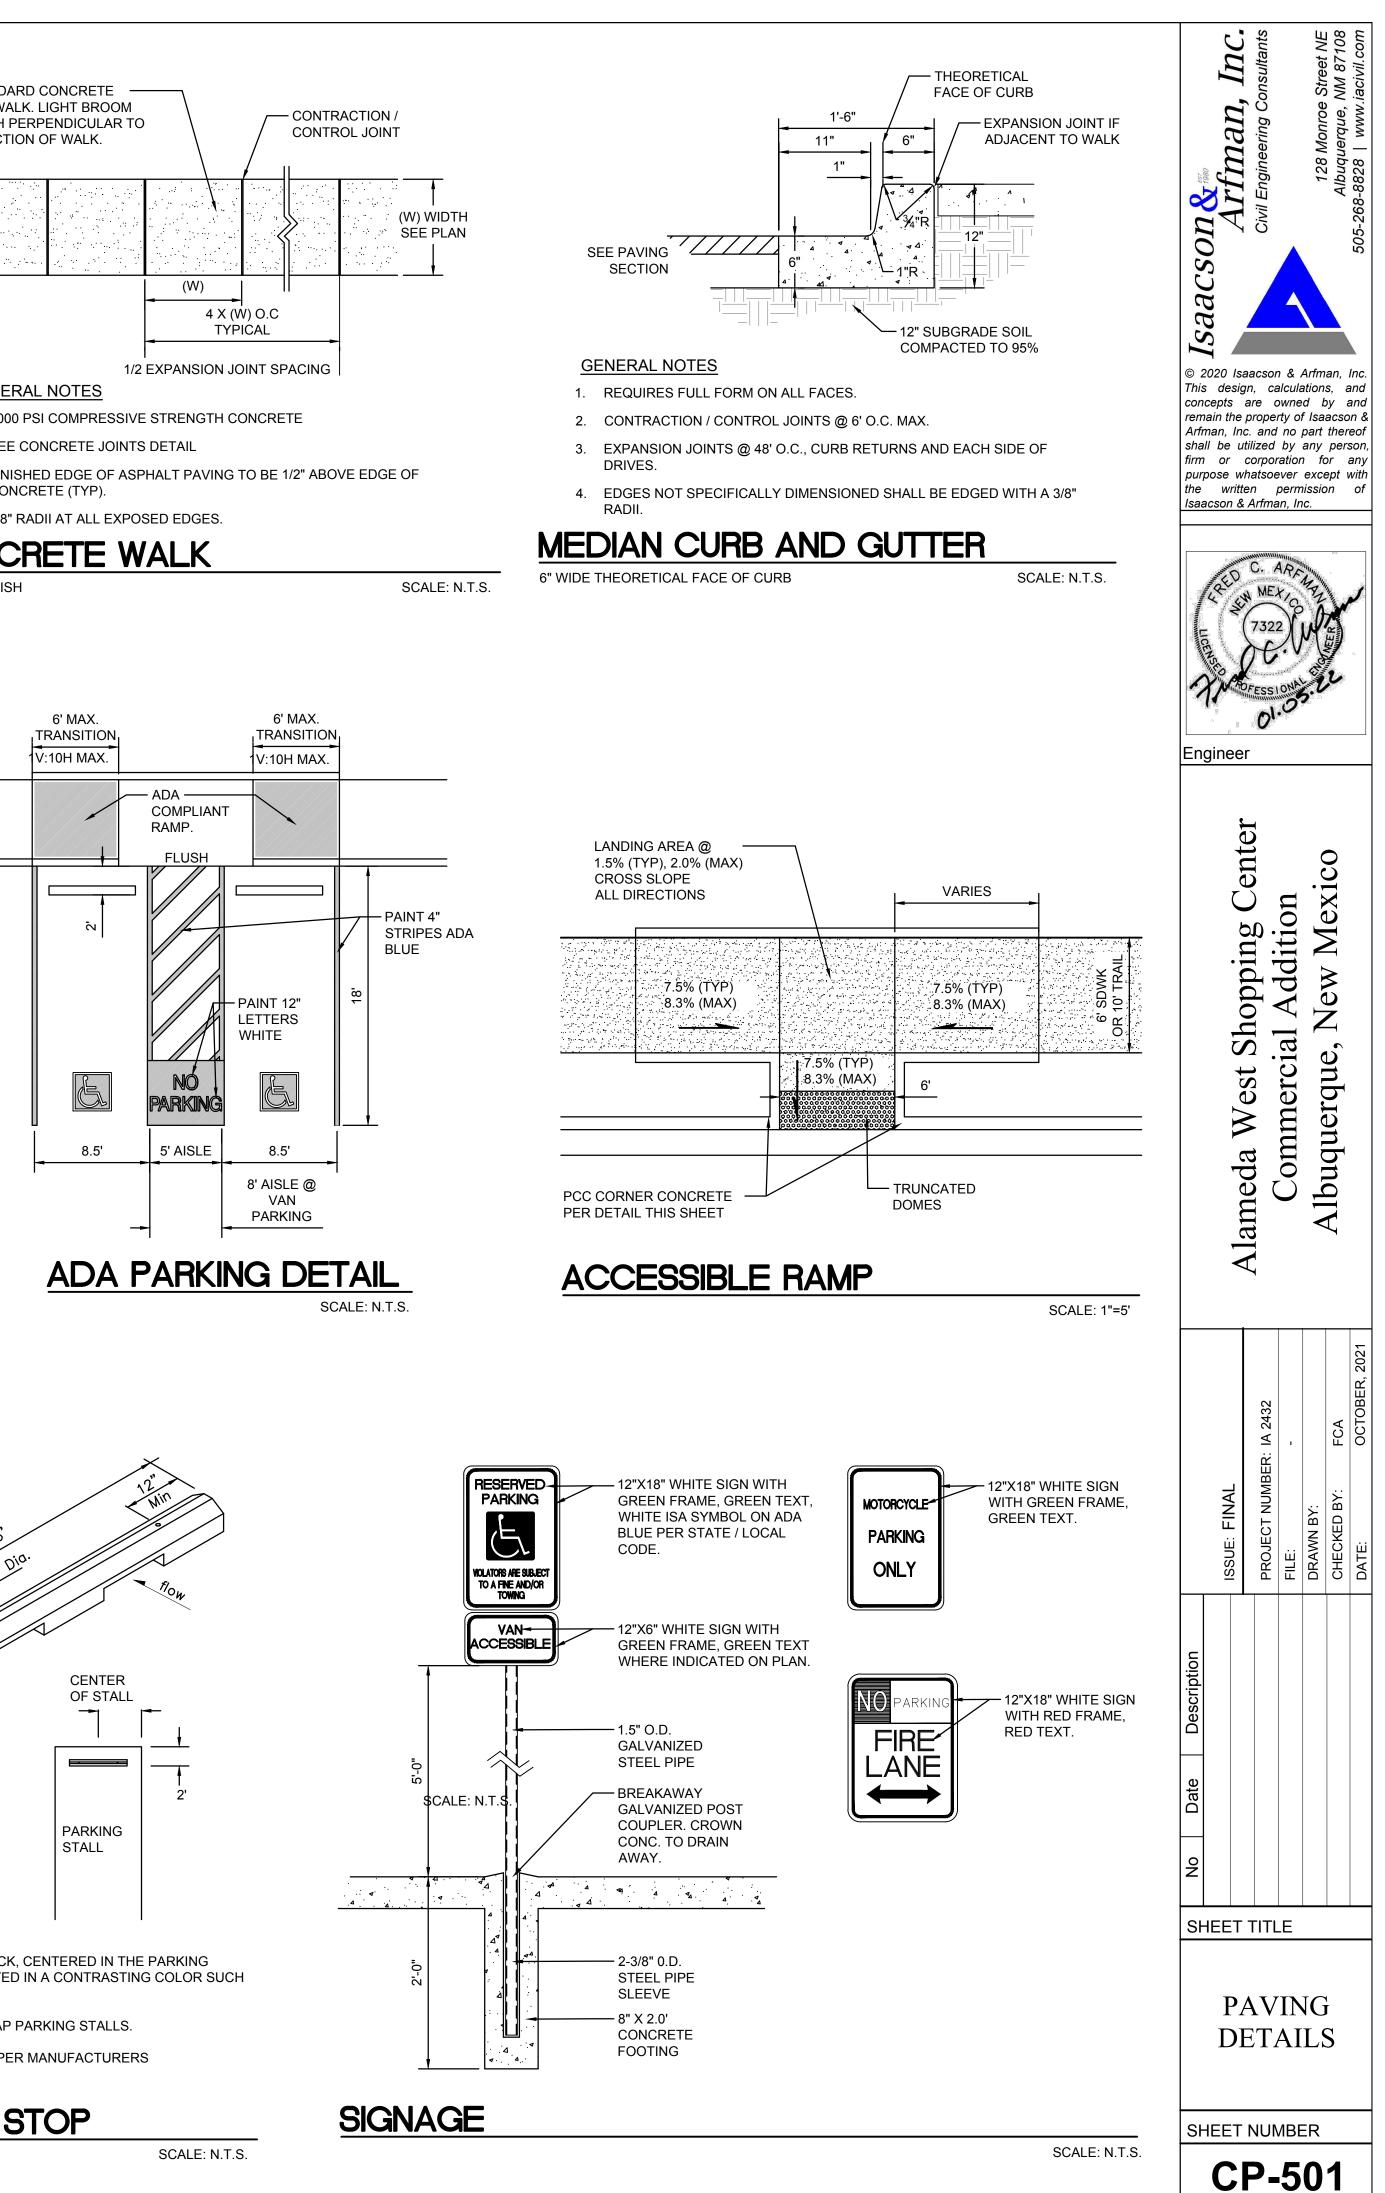

# ALL WHEELCHAIR RAMPS LOCATED WITHIN THE PUBLIC RIGHT OF WAY MIUST HAVE TRUNCATED DOMES.

Original Building Square Footage Proposed Building Square Footage Original Required Parking Proposed Required Parking Proposed Parking Provided