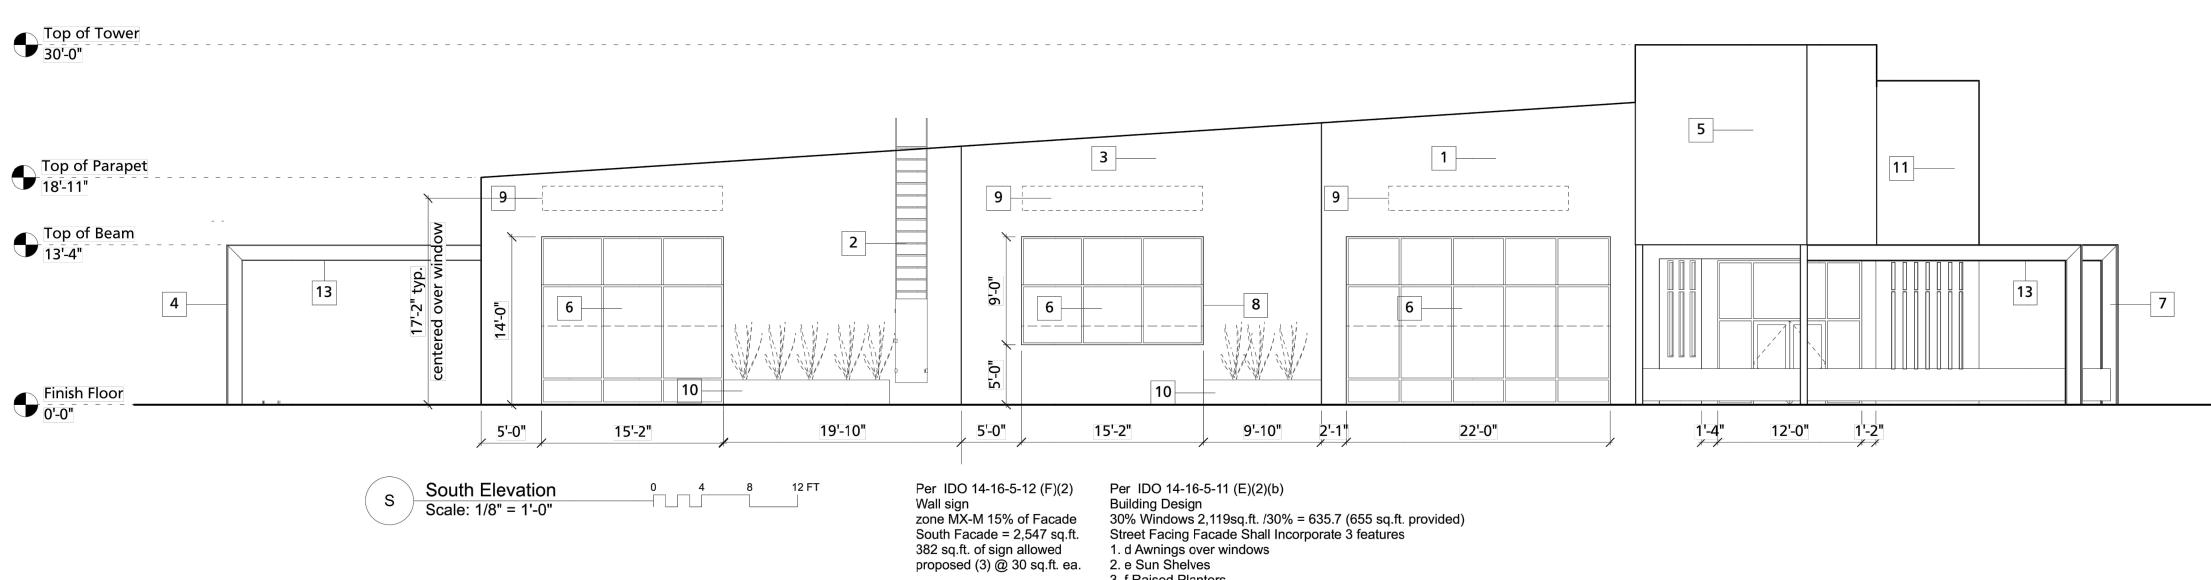

FNE TREVESTON ELLIOTT No. 4136 ED APRIL 21, 2022

> SITE PLAN-EPC MAJOR AMENDMENT

-Building

-Planting

-Planting Soil

# ш TREVESTON I ARCHITECT ST. NW ERQUE, 14 C 8 A 8

\_\_\_\_\_

-Slope Stucco to Drain

\_Stucco -see specifications

\_8" CMU wall w/. Horiz. *"dur-o-wall"* joint reinf. @16"o.c.

Exterior Grade -see civil

Dwls. #4 @32"o.c. —Alt. Direction of rebar hook 0'6"