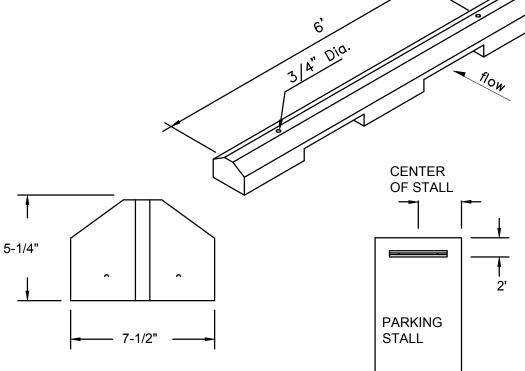

# ALL WHEELCHAIR RAMPS LOCATED WITHIN THE PUBLIC RIGHT OF WAY MIUST HAVE TRUNCATED DOMES.

Original Building Square Footage Proposed Building Square Footage Original Required Parking Proposed Required Parking Proposed Parking Provided