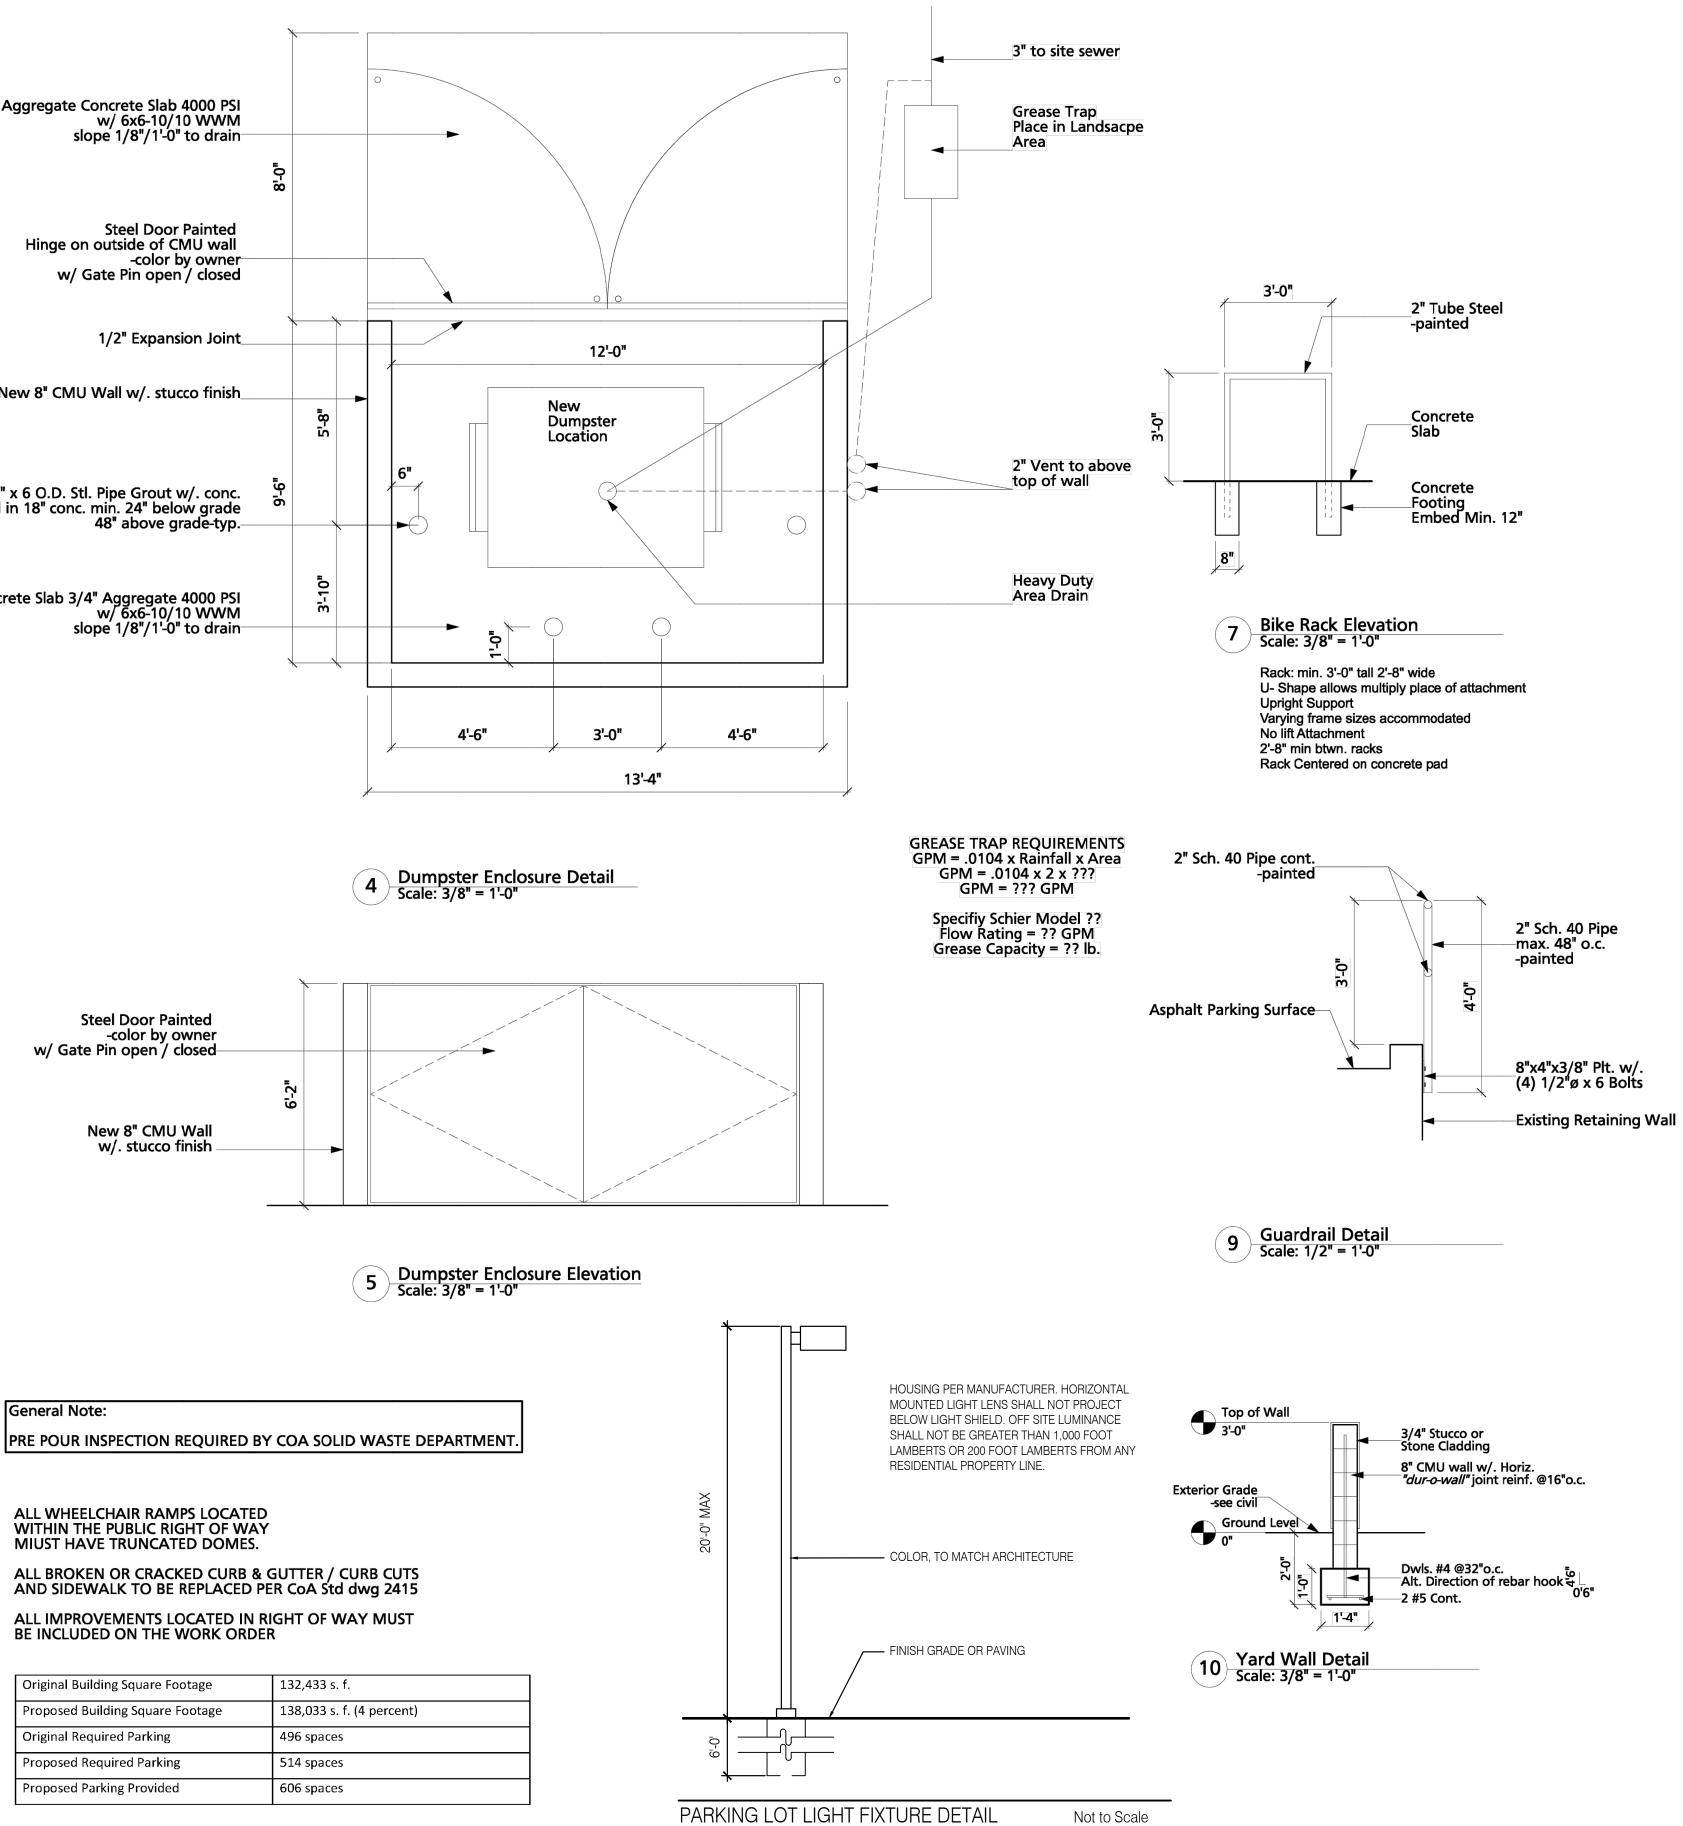

# ALL WHEELCHAIR RAMPS LOCATED WITHIN THE PUBLIC RIGHT OF WAY MIUST HAVE TRUNCATED DOMES.

Original Building Square Footage Proposed Building Square Footage Original Required Parking Proposed Required Parking Proposed Parking Provided