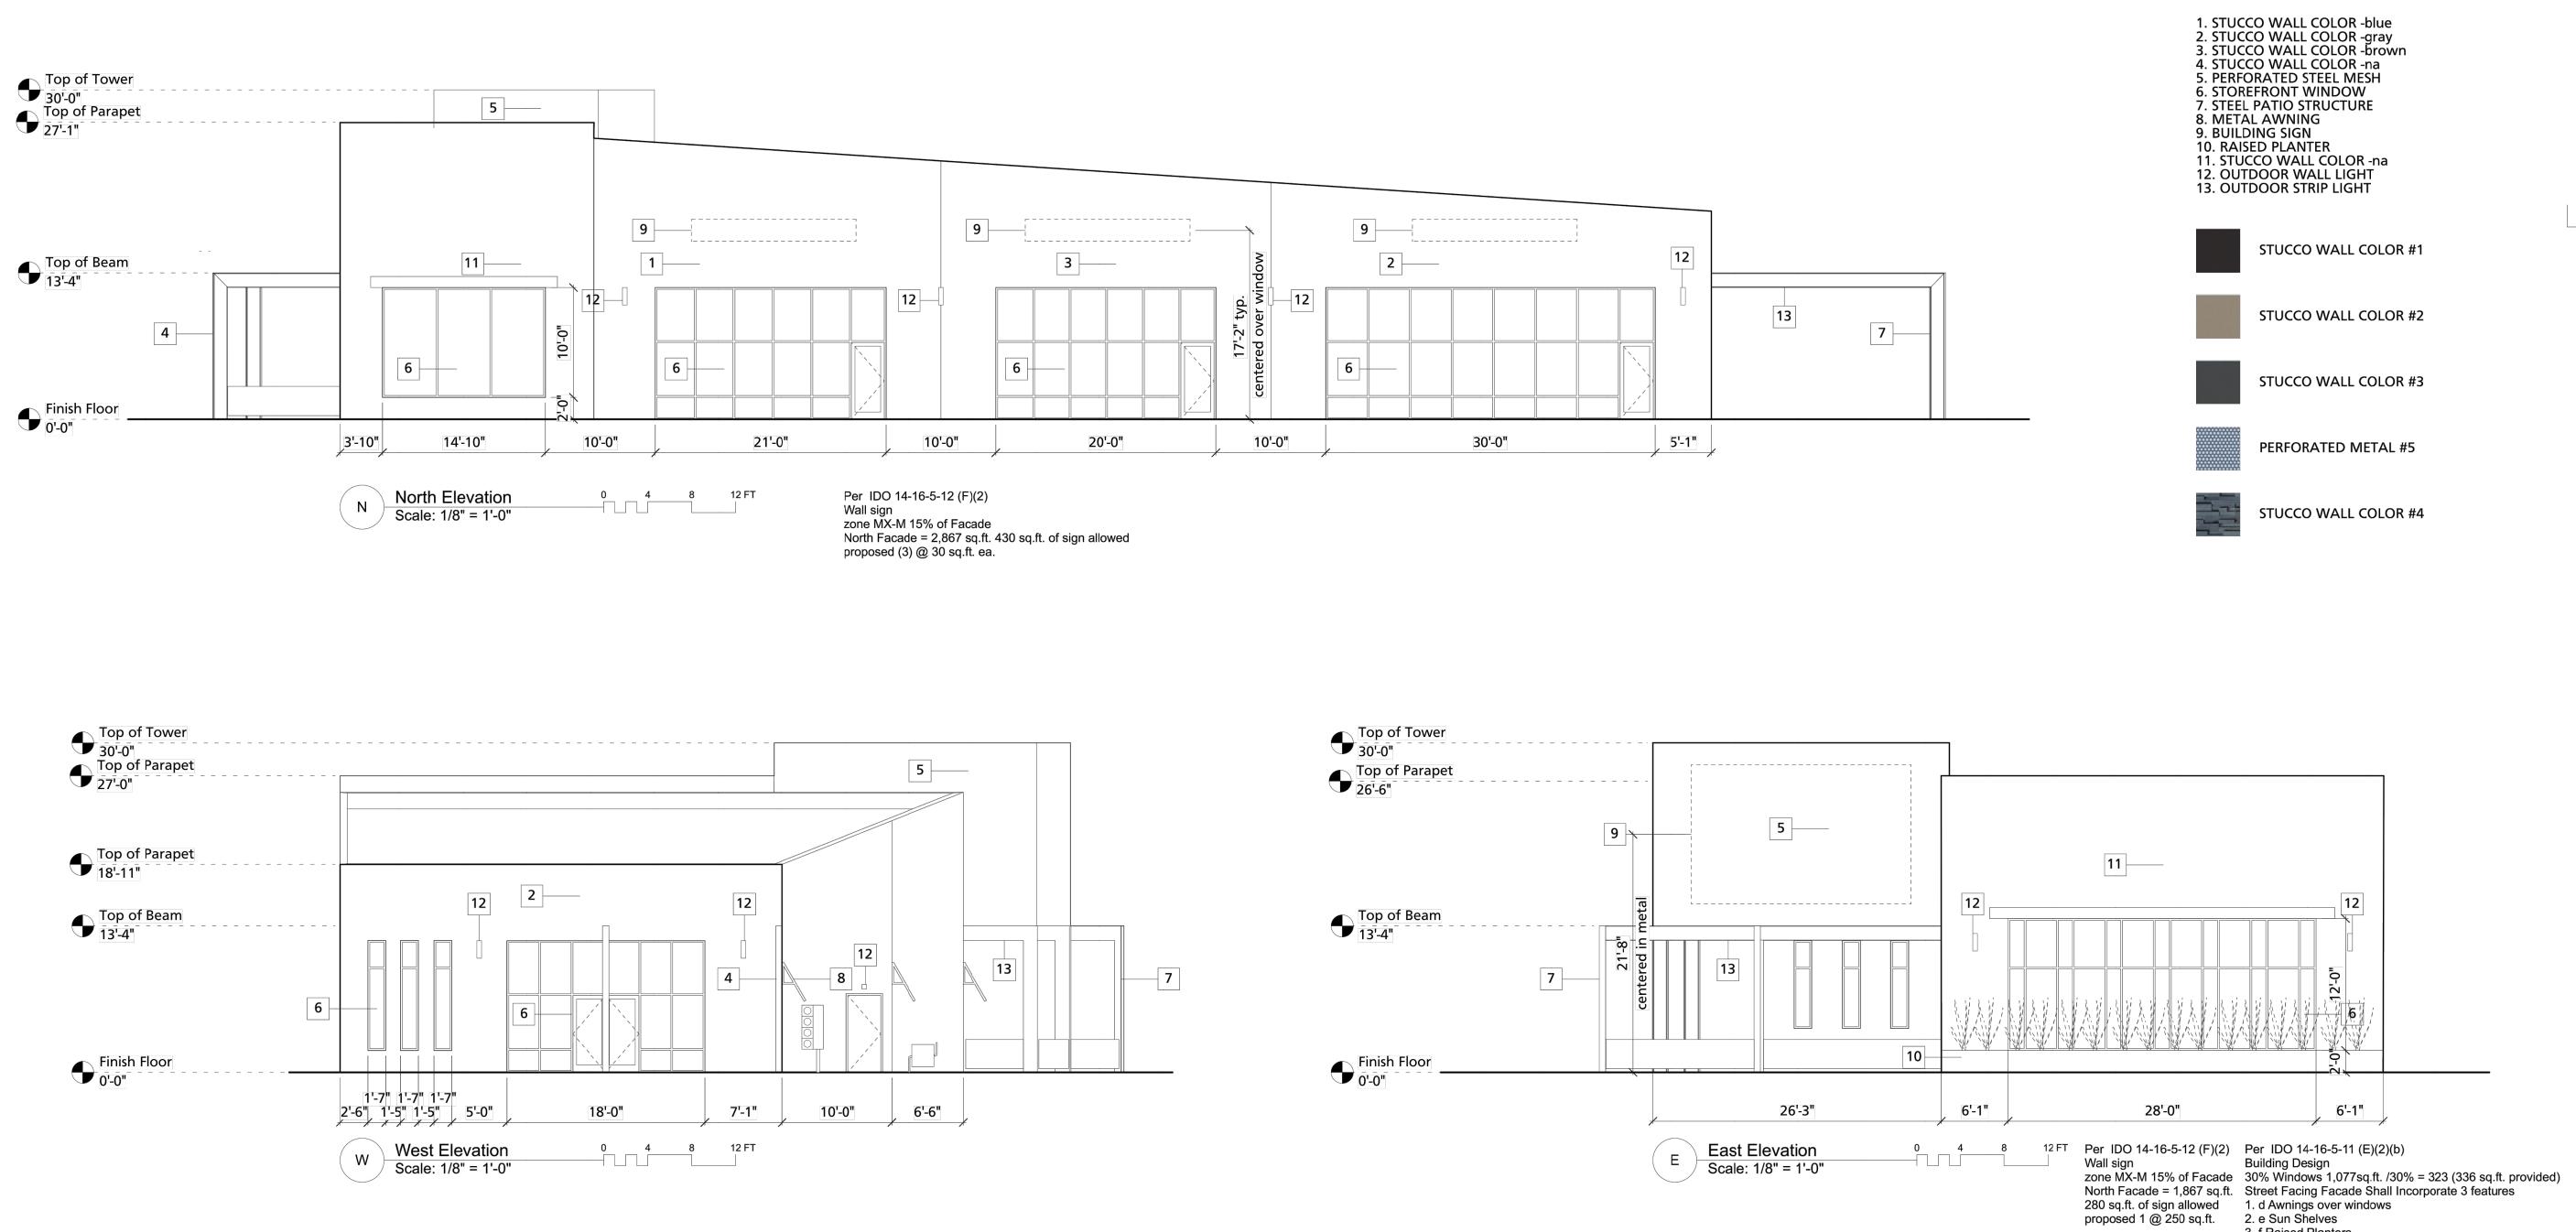

FNE TREVESTON ELLIOTT No. 4136 ED APRIL 21, 2022

> SITE PLAN-EPC MAJOR AMENDMENT

-Building

-Planting

-Planting Soil

# ш TREVESTON I ARCHITECT ST. NW ERQUE, 14 C 8 A 8

\_\_\_\_\_

-Slope Stucco to Drain

\_Stucco -see specifications

\_8" CMU wall w/. Horiz. *"dur-o-wall"* joint reinf. @16"o.c.

Exterior Grade -see civil

Dwls. #4 @32"o.c. —Alt. Direction of rebar hook 0'6"