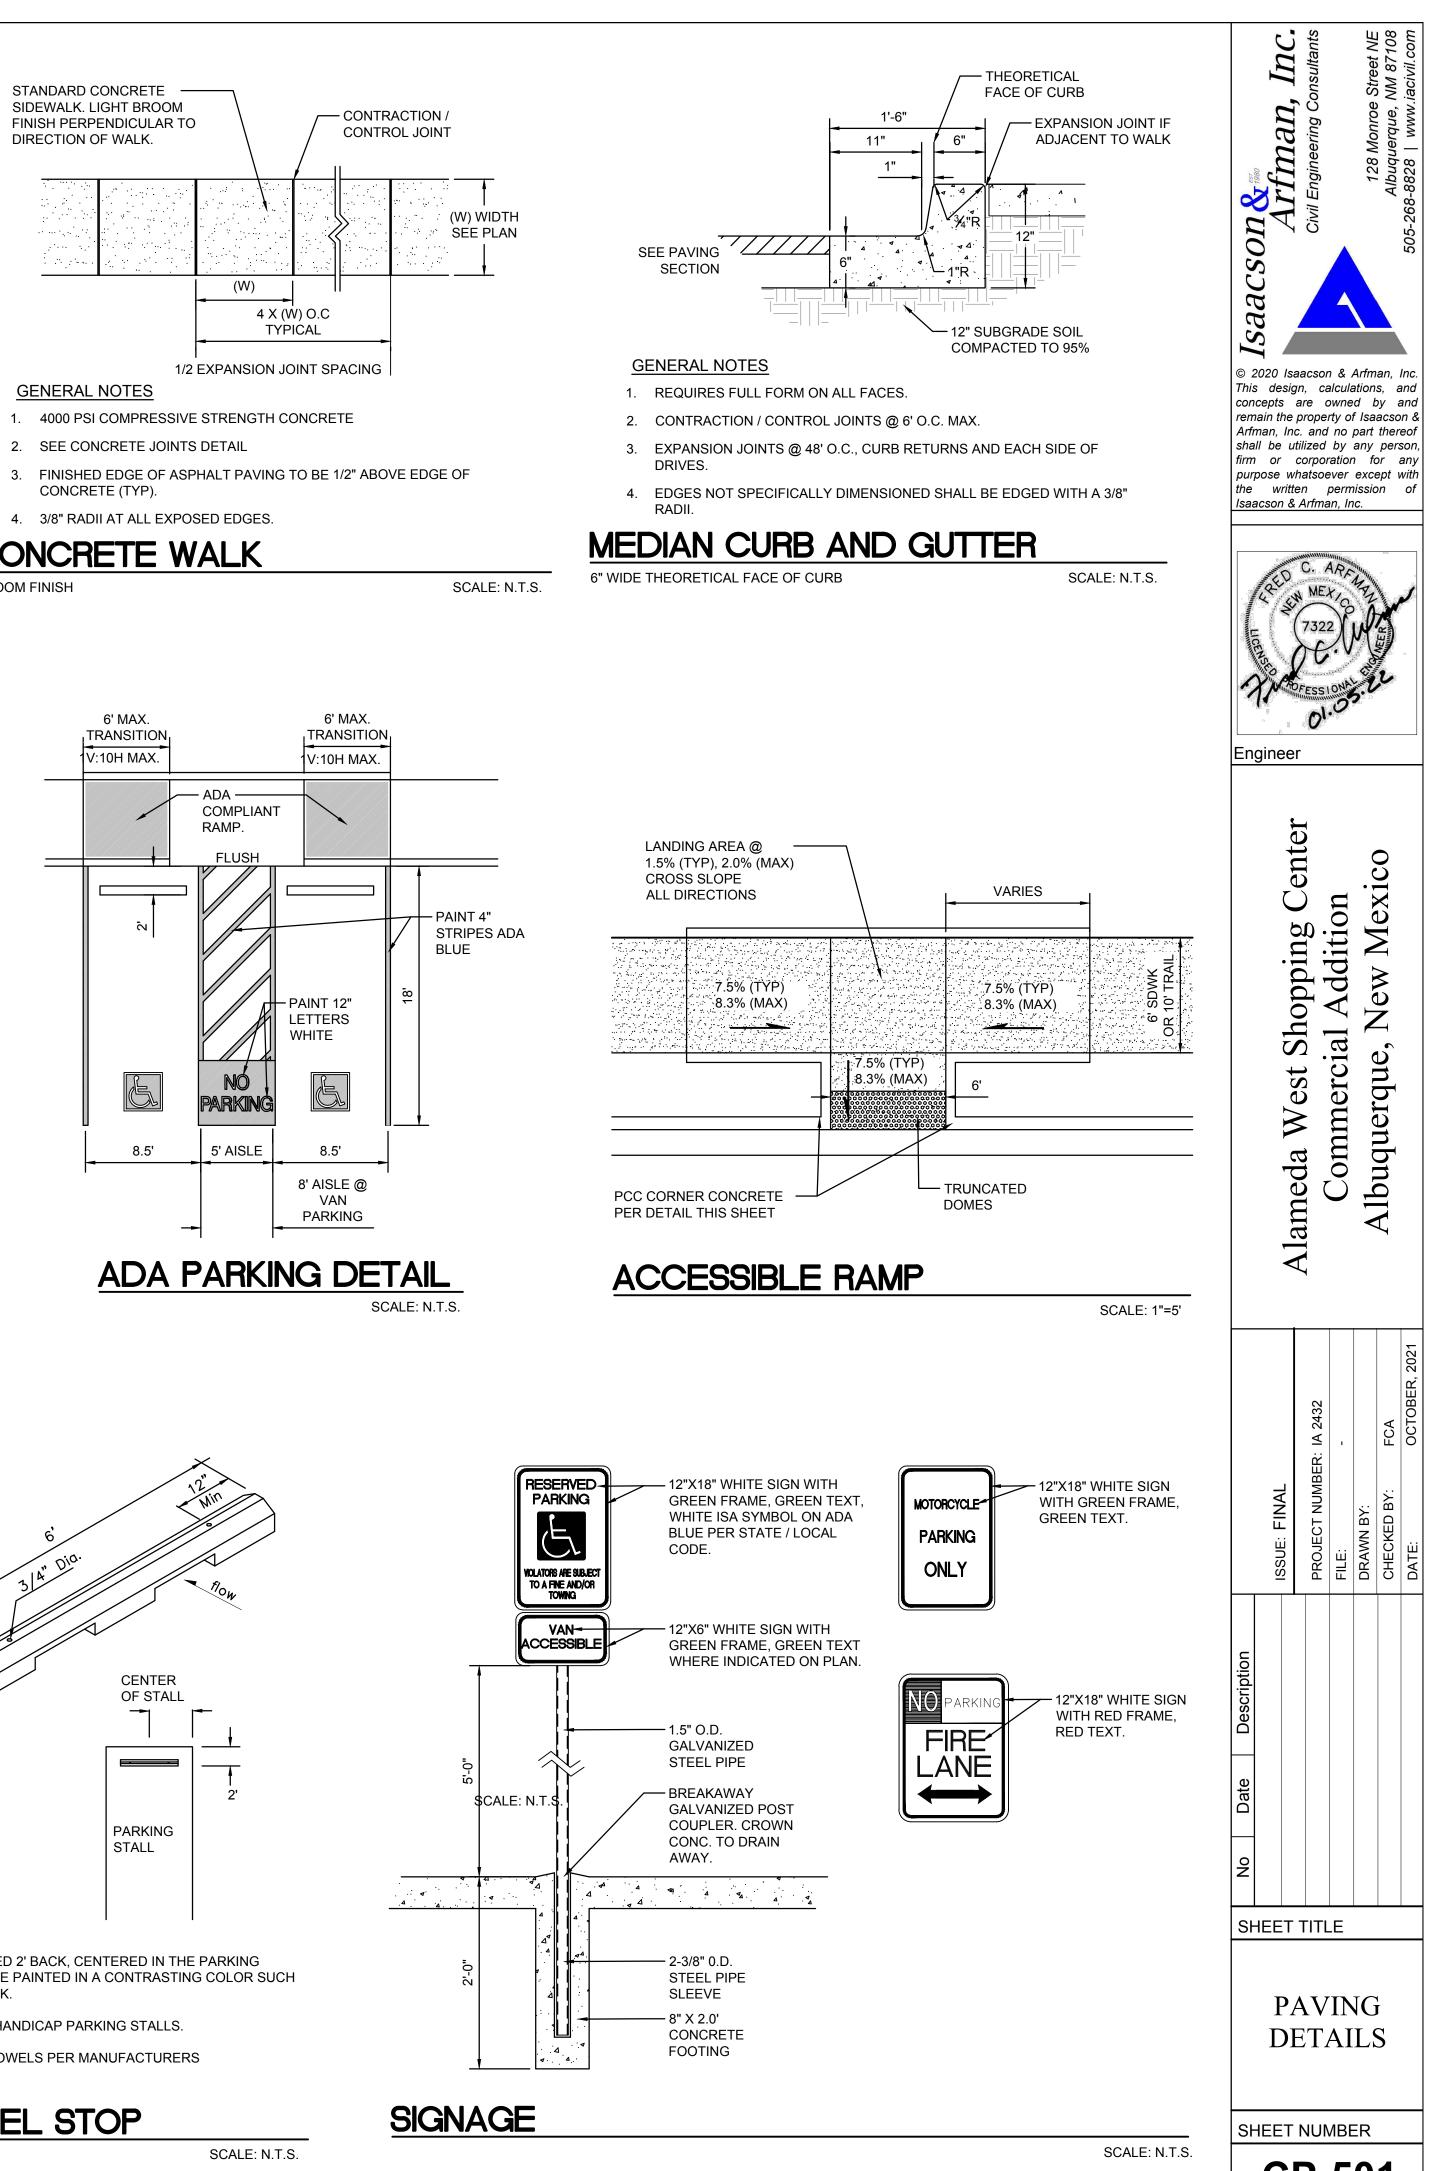

# ALL WHEELCHAIR RAMPS LOCATED WITHIN THE PUBLIC RIGHT OF WAY MIUST HAVE TRUNCATED DOMES.

Original Building Square Footage Proposed Building Square Footage Original Required Parking Proposed Required Parking Proposed Parking Provided