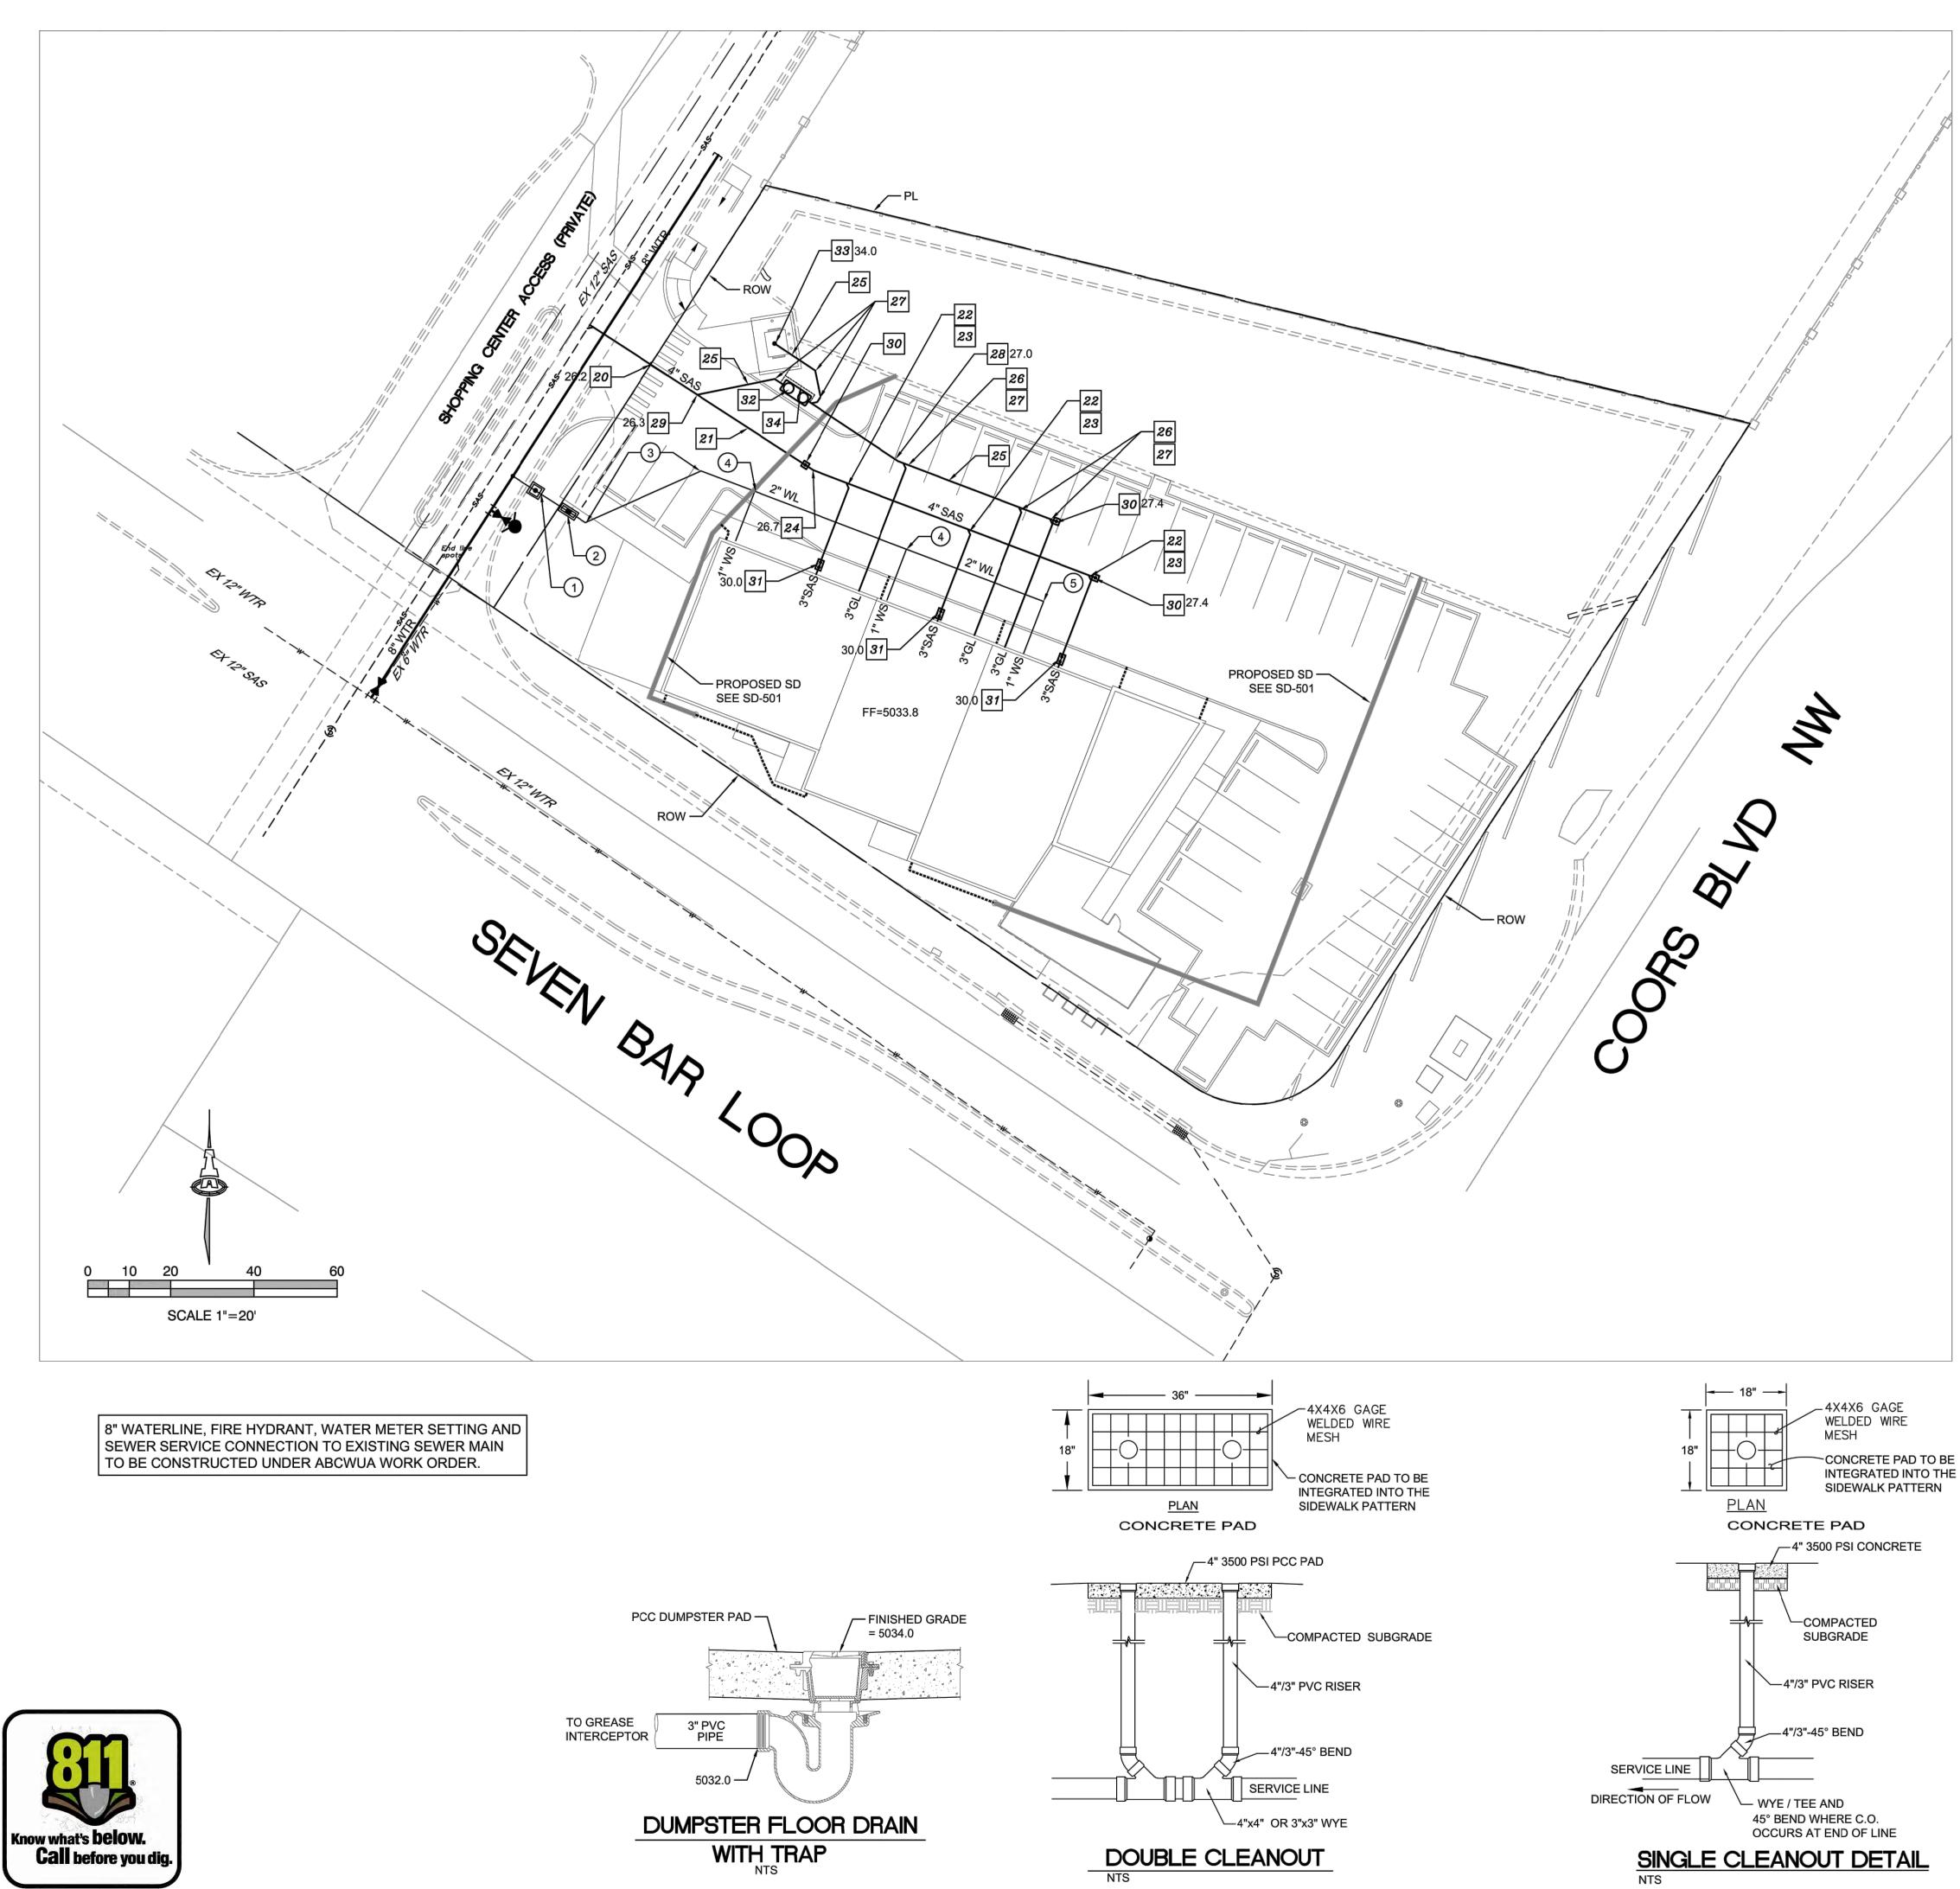

# GENERAL NOTES

- 1. SEE SHEET C-100 FOR ALL CIVIL GENERAL NOTES.
- 2. EXISTING UTILITY LINES ARE SHOWN IN AN APPROXIMATE MANNER ONLY AND MAY BE INCOMPLETE OR OBSOLETE. SUCH LINES MAY OR MAY NOT EXIST WHERE SHOWN OR NOT SHOWN. ALL UTILITIES SHOULD BE FIELD VERIFIED AND LOCATED BY THE CONTRACTOR PRIOR TO COMMENCEMENT OF ANY CONSTRUCTION. THE CONTRACTOR IS FULLY RESPONSIBLE FOR ANY AND ALL DAMAGE CAUSED BY ITS FAILURE TO LOCATE, IDENTIFY AND PRESERVE ANY AND ALL EXISTING UTILITIES, PIPELINES, AND UNDERGROUND UTILITY LINES.
- 3. CONTRACTOR SHALL NOT USE VIBRATORY COMPACTION EQUIPMENT OR HEAVY VEHICLES OVER EXISTING UTILITIES.
- 4. SITE STORM DRAIN, ELECTRIC LINES & TRANSFORMERS AND GAS LINES ARE SHOWN FOR GENERAL INFORMATION ONLY TO PROVIDE AN OVERVIEW OF SITE UTILITIES AND POTENTIAL CONFLICTS. SEE MECHANICAL PLANS FOR GAS LINE SIZING. SEE CG-101 FOR STORM DRAIN DESIGN.
- 5. ALL ABOVE GROUND UTILITY EQUIPMENT AND FITTINGS SHALL BE PAINTED IN COLORS TO MATCH BUILDING COLORS.

# **KEYED NOTES**

### WATER KEYED NOTES

- 1. CONNECT NEW 2" WATER SERVICE LINE TO EXISTING METER SETTING.
- 2. FEBCO MODEL 825YA RPBFP IN A SAFE-T-COVER MODLE 200-AL.
- 3. 2" 45° BEND.
- 4. 2"x1" TEE.
- 5. 2"x1" 90° BEND

### SEWER KEYED NOTES

- 20. REMOVE 4" PLUG AND CONNECT NEW 4" SEWER SERVICE LINE.
- 21. 4" SANITARY SEWER LINE AT 1% MIN. SLOPE.
- 22. 4"x4" WYE/TEE.
- 23. 4" 45° BEND.
- 24.4" 11 <sup>1</sup>° BEND.
- 25. 3" GREASE LINE AT 1% MIN. SLOPE.
- 26. 3"x3" WYE/TEE.
- 27. 3" 45° BEND.
- 28. 3" 11 <sup>1</sup>/<sub>4</sub>° BEND.
- 29. 4"x3" WYE/TEE.

THIS SHEET.

- 30. SANITARY SEWER SINGLE CLEAN OUT, SEE DETAIL THIS SHEET.
- 31. SANITARY SEWER DOUBLE CLEAN OUT, SEE DETAIL
- 32. SCHIRE MODEL GB-250 GREASE INTERCEPTOR.
- 33. 3" DUMPSTER FLOOR DRAIN WITH "P" TRAP.
- 34. 2" GREASE INTERCEPTOR VENT LINE.