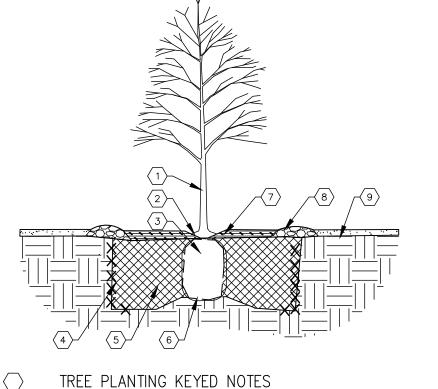

- TREE LOCATION, SPECIES, AND CONDITION AS PER PLAN.
  REMOVING EXISTING SOIL (FROM NURSERY) AS NEEDED TO EXPOSE ROOT FLARE. INSTALL WITH ROOT FLARE FLUSH WITH SUBGRADE (BOTTOM OF MULCH) 3. INSTALL TREE PLUMB. REMOVE WIRE BASKET, WOOD BOX, PLASTIC, TWINE, AND/OR ROPE PRIOR
  - TO BACKFILL. REMOVE BURLAP EXCEPT FROM BOTTOM OF ROOT BALL. SCARIFY AND LOOSEN EDGES OF PLANTING PIT.
     BACKFILL PER SPECIFICATIONS. LIGHTLY TAMP IN LIFTS AND WATER—IN TO ELIMINATE VOIDS AND
  - AIR POUNE 15.

    6. UNDISTURBED NATIVE SOIL UNDER ROOTBALL TO PREVENT SETTLING.

    7. INSTALL WOOD CHIP ORGANIC MULCH OVER ROOTBALL AND TO COVER DRIP LINE. GENERALLY, MULCH SHOULD BE HELD 4" BACK FROM TREE TRUNK

8. 4" HIGH X 16" WIDE COBBLE BERM AT DRIP LINE. 9. MULCH - SEE PLANTING PLAN

TREE PLANTING

NTS SHRUB PLANTING DETAIL

TREE PLANTING DETAIL