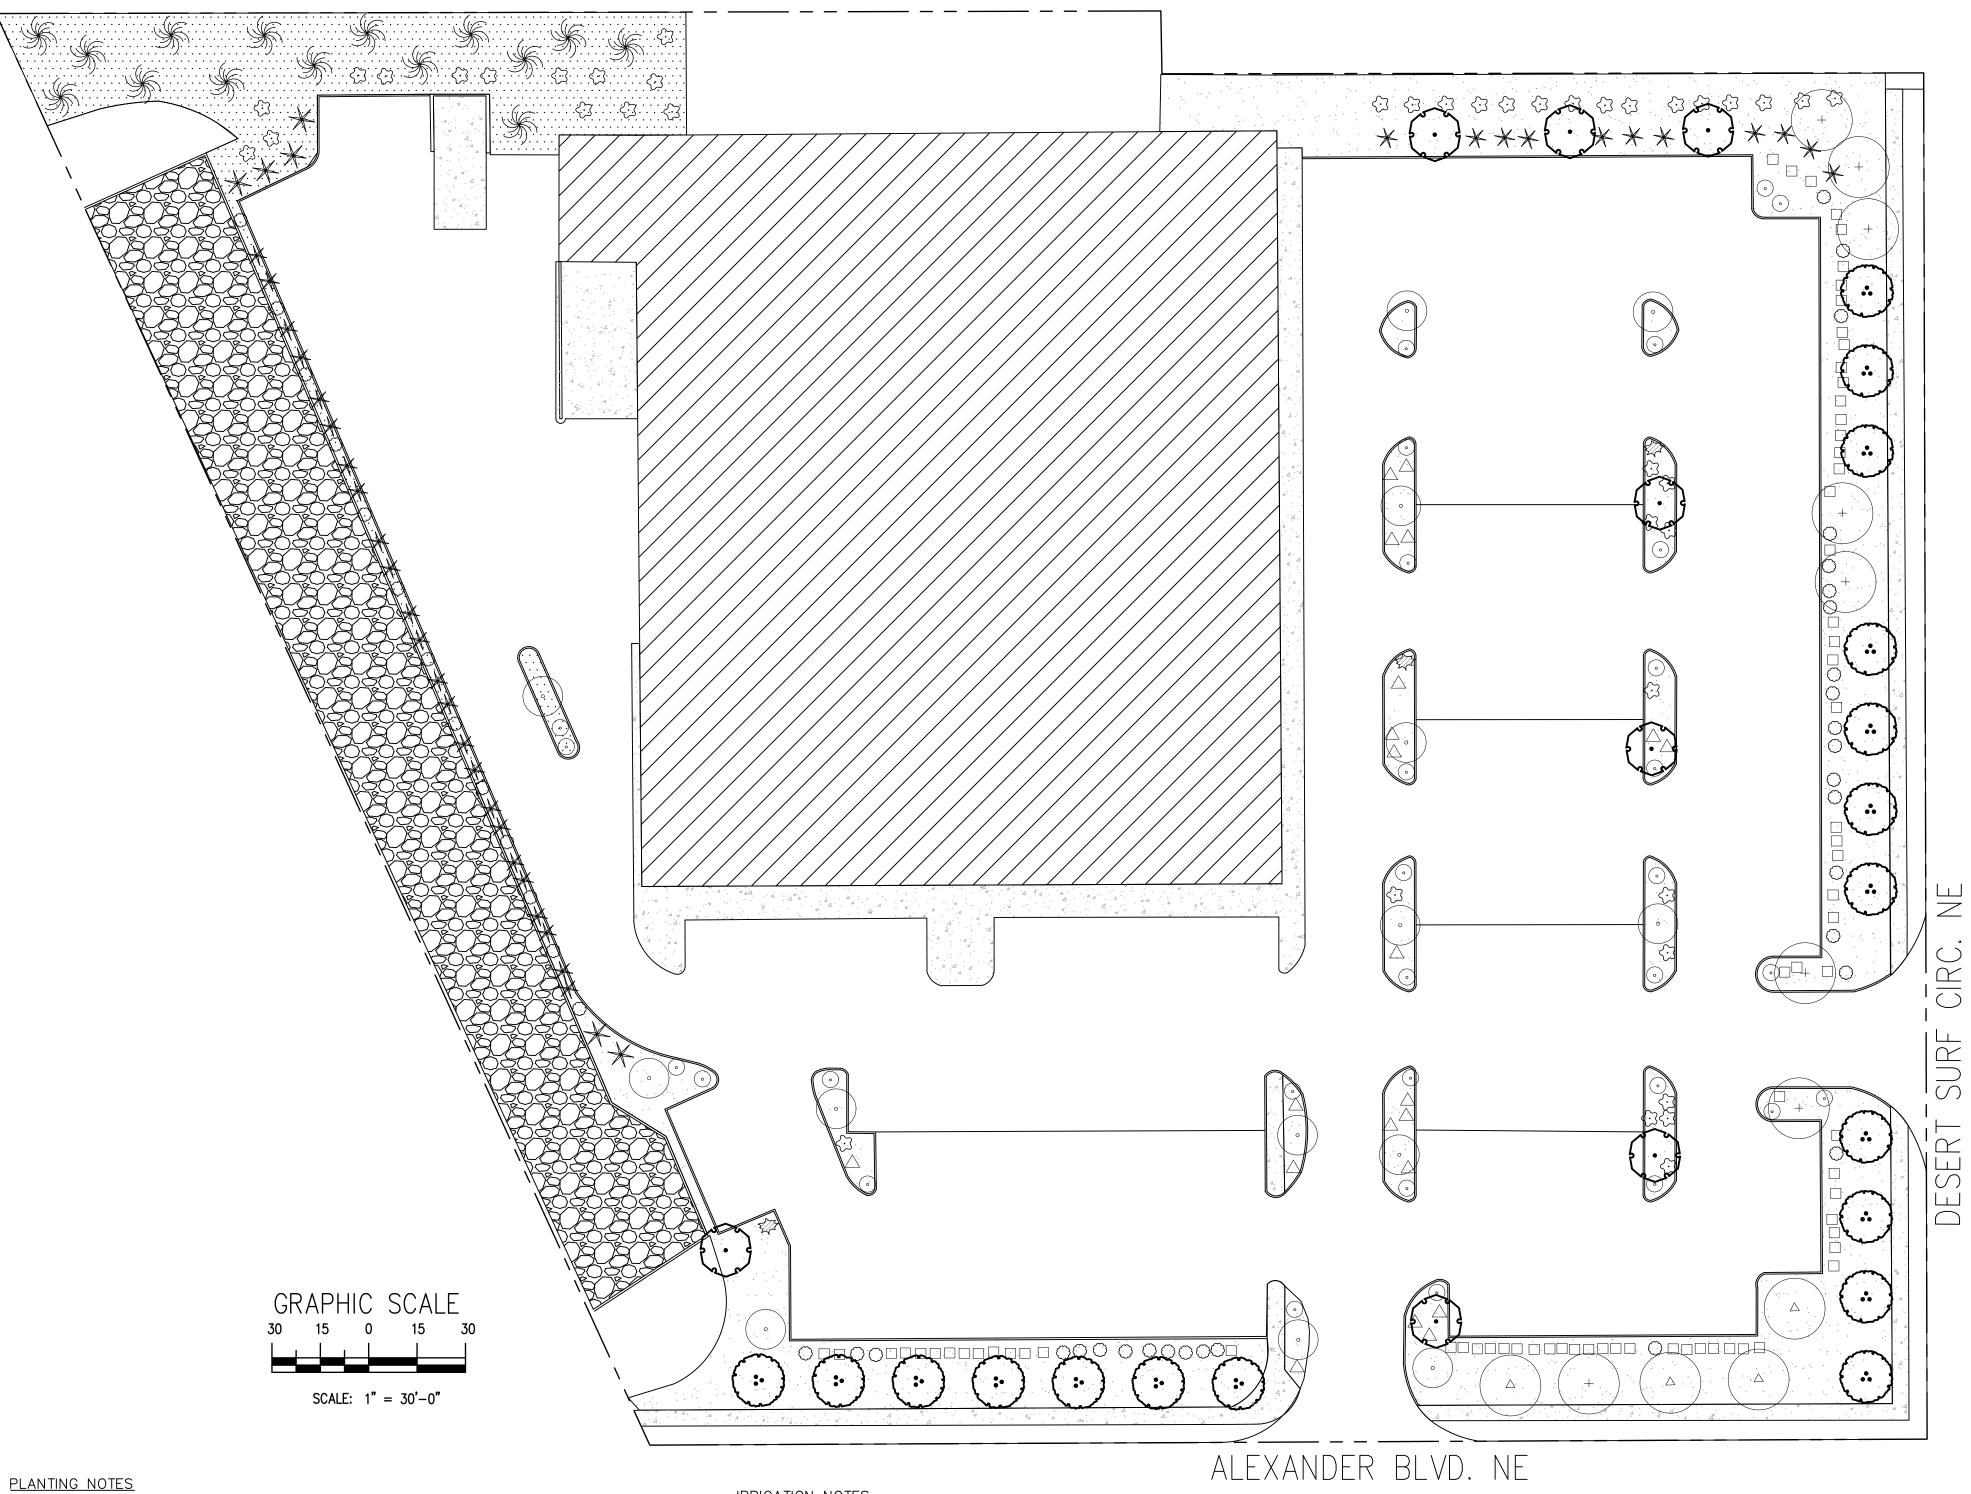

## LANDSCAPE CALCULATIONS

VEGETATIVE COVER (SF - PROV.)

| PD: PLANN | IED DEVELOPMENT                                            |                                                                                                                                                                                                                                                        |  |
|-----------|------------------------------------------------------------|--------------------------------------------------------------------------------------------------------------------------------------------------------------------------------------------------------------------------------------------------------|--|
| IDO 14-16 | IDO 14-16-5-6 AND PART 6-6-2 OF ROA 1994                   |                                                                                                                                                                                                                                                        |  |
|           |                                                            |                                                                                                                                                                                                                                                        |  |
| 5.04      | GROUNDCOVER (% — REQ)                                      | 25.00                                                                                                                                                                                                                                                  |  |
| 219331    | GROUNDCOVER (SF - REQ)                                     | 12183                                                                                                                                                                                                                                                  |  |
| 48023     | GROUNDCOVER (SF - PROV.)                                   | 12219                                                                                                                                                                                                                                                  |  |
| 171,308   |                                                            |                                                                                                                                                                                                                                                        |  |
|           | PARKING LOT AREA (SF)                                      | 84911                                                                                                                                                                                                                                                  |  |
| 15        | REQ. PARKING LANDSCAPE 10% (SF)                            | 8491                                                                                                                                                                                                                                                   |  |
| 25696     | PROV. PARKING LANDSCAPE (SF)                               | 28662                                                                                                                                                                                                                                                  |  |
| 48732     | REQ. PARKING TREES (1/10 SPOTS)                            | 20                                                                                                                                                                                                                                                     |  |
|           | PROV. PARKING TREES                                        | 22                                                                                                                                                                                                                                                     |  |
| 75.0      |                                                            |                                                                                                                                                                                                                                                        |  |
| 36549     | COOL SEASON GRASS (SF)                                     | 0                                                                                                                                                                                                                                                      |  |
|           | 5.04<br>219331<br>48023<br>171,308<br>15<br>25696<br>48732 | 5.04 GROUNDCOVER (% – REQ) 219331 GROUNDCOVER (SF – REQ) 48023 GROUNDCOVER (SF – PROV.) 171,308  PARKING LOT AREA (SF) 15 REQ. PARKING LANDSCAPE 10% (SF) 25696 PROV. PARKING LANDSCAPE (SF) 48732 REQ. PARKING TREES (1/10 SPOTS) PROV. PARKING TREES |  |

# LANDSCAPE LEGEND

|    | SYMB.   | QTY        | SIZE (INSTALL)      | COMMON/BOTANICAL                                      | MATURE HXW | WATER USE      | COVER (EA.)      | TOTAL |
|----|---------|------------|---------------------|-------------------------------------------------------|------------|----------------|------------------|-------|
| کم |         |            | <u>Trees</u>        |                                                       |            | _              |                  |       |
| {  | •       | 18         | 2"+ Cal             | Chinese Pistache<br><i>Pistachia chinensis</i>        | 40' x 30'  | М              | 900              | 16200 |
| کر |         | <u>}</u> 8 | 2"+ Cal             | Honey Locust<br>Gleditsia triacanthos inermis         | 50' x 45'  | M+             | 2025             | 16200 |
|    | 1500    | 26         |                     |                                                       |            | Toto           | l Tree Coverage: | 32400 |
|    |         |            | Shrubs & Groundo    | <u>overs</u>                                          |            |                |                  |       |
|    | +       | 42         | 5 Gal               | Red Tip Photinia<br><i>Photinia fraseri</i>           | 8' x 8'    | М              | 64               | 2688  |
|    |         | 3          | 5 Gal               | Buffalo Juniper<br><i>Juniperus sabina</i>            | 1' x 4'    | М              | 16               | 48    |
|    |         | 43         | 5 Gal               | Coral Beauty Cotoneaster<br>Cotoneaster dammeri       | 4' x 8'    | М              | 24               | 1032  |
|    |         | 41         | 5 Gal               | Bear Grass<br>Nolina macrocarpa                       | 5' x 6'    | RW             | 36               | 1476  |
|    |         | 15         | 5 Gal               | Curl—Leaf Mountain Mahogany<br>Cercocarpus ledifolius | 15' x 15'  | Low+           | 225              | 3375  |
|    | - ')    | 88         |                     |                                                       |            | Total          | Shrub Coverage:  | 8619  |
|    |         |            | F                   | -                                                     |            |                |                  |       |
|    | Trees:  |            | Existing Vegetation | <u>1</u>                                              |            |                |                  |       |
|    | 0       | 14         | 2"+ Cal             | Honey Locust<br>Gleditsia triacanthos inermis         | 50' x 45'  | M+             | 2025             | 28350 |
|    | +       | 8          | 2"+ Cal             | London Plane<br>Platanus × acerifolia                 | 70' x 50'  | M+             | 2500             | 20000 |
|    |         | 4          | 2"+ Cal             | Marshall Ash<br>Platanus × acerifolia                 | 40' x 30'  | M+             | 900              | 3600  |
| \  |         | 26         |                     |                                                       |            | Total Existing | g Tree Coverage: | 51950 |
|    | Shrubs: |            |                     |                                                       |            |                |                  |       |
|    |         | 21         | 5 Gal               | Red Tip Photinia<br><i>Photinia fraseri</i>           | 8' x 8'    | М              | 64               | 1344  |
|    | ٥       | 30         | 5 Gal               | Buffalo Juniper<br><i>Juniperus sabina</i>            | 1' x 4'    | М              | 16               | 480   |
|    |         | 74         | 5 Gal               | Coral Beauty Cotoneaster<br>Cotoneaster dammeri       | 4' x 8'    | М              | 24               | 1776  |
|    |         | 125        |                     |                                                       |            | Total Existing | Shrub Coverage:  | 3600  |

# Other Materials

| SYMB. | QTY   |    | TYPE                                                                    |
|-------|-------|----|-------------------------------------------------------------------------|
|       | 13847 | SF | Oversize Landscape Gravel / No Filter Fabric 2—4" Angular Cobble/RipRap |
|       | 8230  | SF | Landscape Gravel A with Filter Fabric 3/4" Crushed Grey Gravel          |
|       | 26652 | SF | Existing Landscape Gravel  ¾" Grey Gravel                               |
|       |       |    | Existing Concrete                                                       |