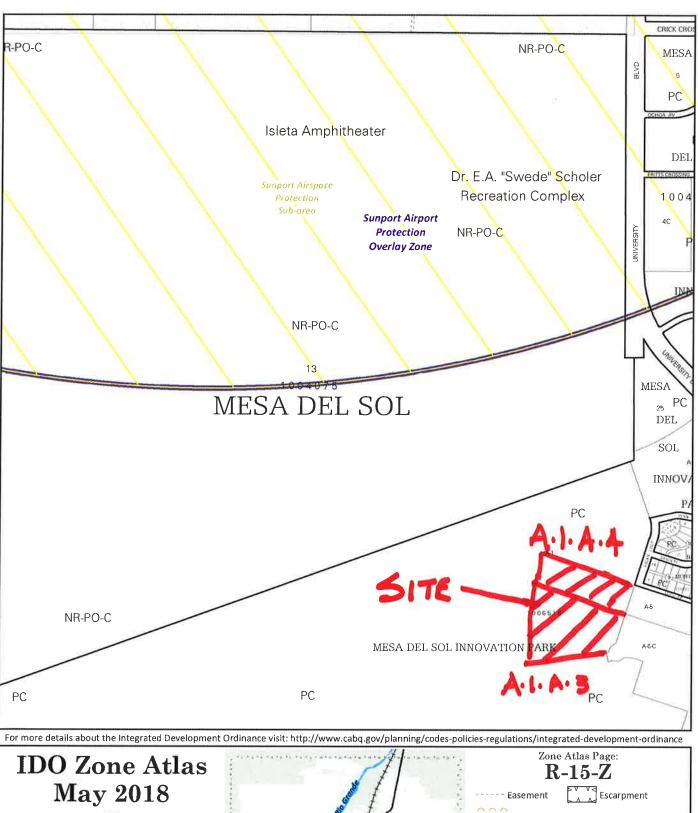

## **DEVELOPMENT REVIEW APPLICATION**

Effective 4/17/19

| Please check the appropriate box and refer to supplemental forms for submittal requirements. All fees must be paid at the time of application. |                                                |                                                            |                            |                                                                     |                                                                       |      |  |  |
|------------------------------------------------------------------------------------------------------------------------------------------------|------------------------------------------------|------------------------------------------------------------|----------------------------|---------------------------------------------------------------------|-----------------------------------------------------------------------|------|--|--|
| Administrative Decisions                                                                                                                       | Decisi                                         | ons Requiring a Pul                                        | blic Meeting or Hearing    | Policy Decisions                                                    |                                                                       |      |  |  |
|                                                                                                                                                |                                                | ☐ Site Plan – EPC including any Variances – EPC (Form P1)  |                            |                                                                     | Adoption or Amendment of Comprehensive Plan or Facility Plan (Form Z) |      |  |  |
| ☐ Historic Certificate of Appropriateness – Min (Form L)                                                                                       | or                                             | ☐ Master Development Plan (Form P1)                        |                            |                                                                     | ☐ Adoption or Amendment of Historic Designation (Form L)              |      |  |  |
| ☐ Alternative Signage Plan (Form P3)                                                                                                           |                                                | ☐ Historic Certificate of Appropriateness – Major (Form L) |                            |                                                                     | nendment of IDO Text (Form Z)                                         |      |  |  |
| ☐ Minor Amendment to Site Plan (Form P3)                                                                                                       | □ Den                                          | nolition Outside of HF                                     | PO (Form L)                | □ Ann                                                               | ☐ Annexation of Land <i>(Form Z)</i>                                  |      |  |  |
| ☐ WTF Approval (Form W1)                                                                                                                       | ☐ Hist                                         | oric Design Standard                                       | ls and Guidelines (Form L) | □ Ame                                                               | mendment to Zoning Map – EPC (Form Z)                                 |      |  |  |
|                                                                                                                                                |                                                | ☐ Wireless Telecommunications Facility Waiver (Form W2)    |                            | □ Ame                                                               | Amendment to Zoning Map – Council (Form Z)                            |      |  |  |
|                                                                                                                                                |                                                |                                                            |                            | Annea                                                               | Appeals                                                               |      |  |  |
|                                                                                                                                                |                                                |                                                            |                            | • •                                                                 |                                                                       |      |  |  |
|                                                                                                                                                |                                                |                                                            |                            | $\square$ Decision by EPC, LC, ZHE, or City Staff (Form A)          |                                                                       |      |  |  |
| APPLICATION INFORMATION                                                                                                                        |                                                |                                                            |                            |                                                                     |                                                                       |      |  |  |
| Applicant: Questa Del Oro, LLC – Tim McNane                                                                                                    | ey                                             |                                                            |                            | Pho                                                                 | one: 505-322-6027                                                     |      |  |  |
| Address: 1301 Cuesta Arriba Ct, NE, Ste A                                                                                                      |                                                |                                                            |                            | Em                                                                  | Email: tmcnaney@twilighthomesnm.com                                   |      |  |  |
| City: Albuquerque                                                                                                                              |                                                | State: NM                                                  |                            | Zip                                                                 | Zip: 87113                                                            |      |  |  |
| Professional/Agent (if any): Huitt-Zollars – Sco                                                                                               | tt Eddings                                     | ddings                                                     |                            | Pho                                                                 | Phone: 505-235-7211                                                   |      |  |  |
| Address: 333 Rio Rancho Blvd                                                                                                                   |                                                |                                                            |                            |                                                                     | Email: seddings@huitt-zollars.com                                     |      |  |  |
| City: Rio Rancho                                                                                                                               |                                                | State: NM                                                  |                            | Zip: 87124                                                          |                                                                       |      |  |  |
| Proprietary Interest in Site: 100%                                                                                                             |                                                | List <u>all</u> owners: Questa De                          |                            | Oro, LLC                                                            |                                                                       |      |  |  |
| BRIEF DESCRIPTION OF REQUEST                                                                                                                   |                                                |                                                            |                            |                                                                     |                                                                       |      |  |  |
| Single Family Residential Subdivision                                                                                                          |                                                |                                                            |                            |                                                                     |                                                                       |      |  |  |
| SITE INFORMATION (Accuracy of the existing legal description is crucial! Attach a separate sheet if necessary.)                                |                                                |                                                            |                            |                                                                     |                                                                       |      |  |  |
| Lot or Tract No.: A-1-A-3 & A-1-A-4                                                                                                            |                                                |                                                            | Block:                     | Unit:                                                               |                                                                       |      |  |  |
| Subdivision/Addition: Mesa del Sol Innovation                                                                                                  | Park                                           | MRGCD Map No.:                                             |                            | UPC Code: 101505147408240102 (A-1-A-4) 101505146104040103 (A-1-A-3) |                                                                       |      |  |  |
| Zone Atlas Page(s): R-15                                                                                                                       | tlas Page(s): R-15 Existing Zoning: PC Propose |                                                            | pposed Zoning: PC          | osed Zoning: PC                                                     |                                                                       |      |  |  |
| # of Existing Lots: 2                                                                                                                          | # c                                            | # of Proposed Lots: 88 lots                                |                            |                                                                     | Total Area of Site (acres): 22.0366                                   |      |  |  |
| LOCATION OF PROPERTY BY STREETS                                                                                                                |                                                |                                                            |                            |                                                                     |                                                                       |      |  |  |
| Site Address/Street:                                                                                                                           | Ве                                             | tween:                                                     |                            | and:                                                                |                                                                       |      |  |  |
| CASE HISTORY (List any current or prior pr                                                                                                     | oject and c                                    | ase number(s) that                                         | may be relevant to your re | quest.)                                                             |                                                                       |      |  |  |
|                                                                                                                                                |                                                |                                                            |                            |                                                                     |                                                                       |      |  |  |
| Signature: Salt tellings                                                                                                                       |                                                |                                                            |                            | Da                                                                  | te: July 8, 2021                                                      |      |  |  |
| Printed Name: Scott Eddings                                                                                                                    |                                                |                                                            |                            | ☐ Applicant or   ☑ Agent                                            |                                                                       |      |  |  |
| FOR OFFICIAL USE ONLY                                                                                                                          |                                                |                                                            |                            |                                                                     |                                                                       |      |  |  |
| Case Numbers A                                                                                                                                 | ction                                          | Fees                                                       | Case Numbers               | Action Fees                                                         |                                                                       | Fees |  |  |
|                                                                                                                                                |                                                |                                                            |                            |                                                                     |                                                                       |      |  |  |
|                                                                                                                                                |                                                |                                                            |                            |                                                                     |                                                                       |      |  |  |
|                                                                                                                                                |                                                |                                                            |                            |                                                                     |                                                                       |      |  |  |
| Meeting/Hearing Date: Fee Total:                                                                                                               |                                                |                                                            |                            |                                                                     |                                                                       |      |  |  |
| Staff Signature: Date: Project #                                                                                                               |                                                |                                                            |                            |                                                                     |                                                                       |      |  |  |

#### **DRB Chair - Jolene Wolfley**

City of Albuquerque 600 2<sup>nd</sup> Street NW Albuquerque, NM 87102

RE: Agent Authorization Letter - DRB Processing Montage Unit 6

Dear Ms Wolfley

Please find this letter as Authorization for the DRB action of the Preliminary Plat and all subsequent Platting and subdividing, and site plan approvals of Tract A-1-A-3 and A-1-A-4 Mesa del Sol Innovation Park.

These actions will be represented by the following entities:

SC3 Development, LLC - Kyle Bodhaine or other designated members.

Huitt-Zollars, Inc – Scott Eddings or other designated members.

Questa Del Oro, LLC – Tim McNaney or other designated members.