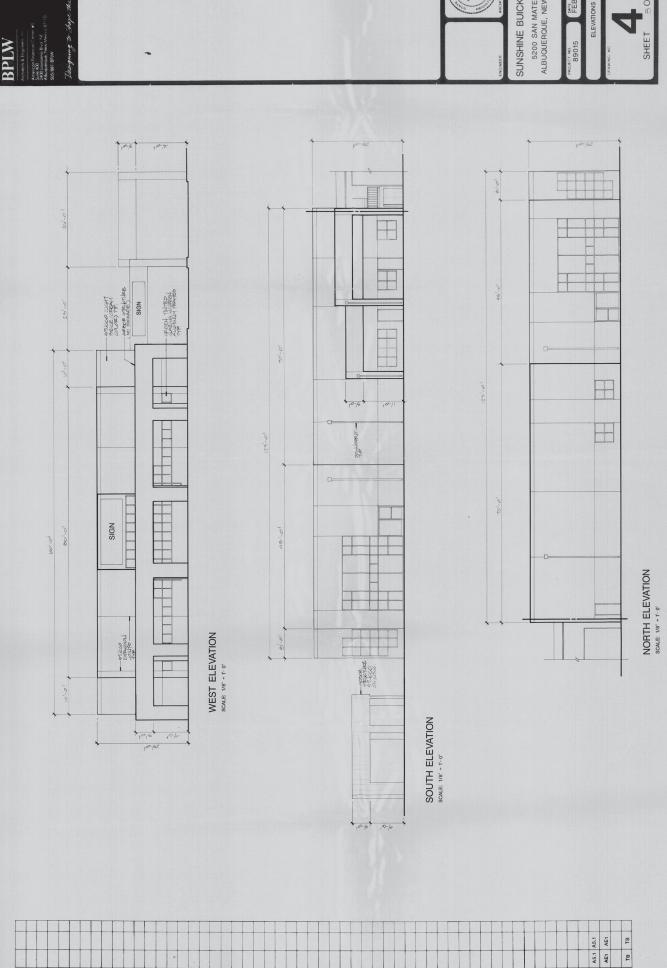

PLANT LEGEND

SAN MATEO BLVD NE

SITE PLAN – LANDSCAPING scale: r - 50'-0'

B

SUNSHINE BUICK - GMC 5200 SAN MATEO NE ALBUQUERQUE, NEW MEXICO FEB. 24, 1989 PETERS NO. 789 30F 5 ELEVATIONS

B

AGENT: BPIM ARCHITECTS & ENGINE INC., ALBUQUERQUE, NM APPLICANT: SUNSHINE BUICK/GMC, ALBUQUERQUE, NM