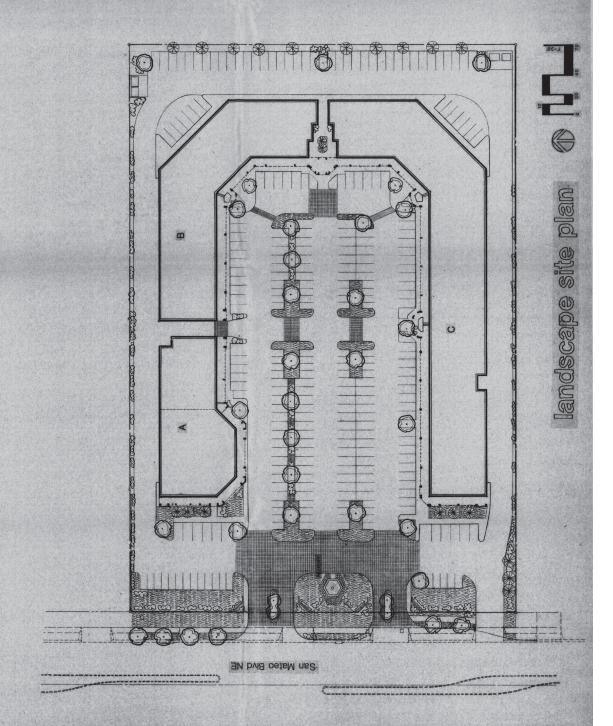

## **06 APPROVED SITE PLAN**

SUNSHINE BUICK - GMC

5200 SAN MATEO NE ALBUQUERQUE, NEW MEXICO

PEB. 24, 1989 89015

SITE PLAN - LANDSCAPING

OF 5

SHEET

505/897-7430 MEXICO 87048

PLANT LEGEND

SAN MATEO BLVD NE

SITE PLAN – LANDSCAPING scale: r - 50'-0'

B

SUNSHINE BUICK - GMC 5200 SAN MATEO NE ALBUQUERQUE, NEW MEXICO FEB. 24, 1989 PETERS NO. 789 30F 5 ELEVATIONS

B

AGENT: BPIM ARCHITECTS & ENGINE INC., ALBUQUERQUE, NM APPLICANT: SUNSHINE BUICK/GMC, ALBUQUERQUE, NM