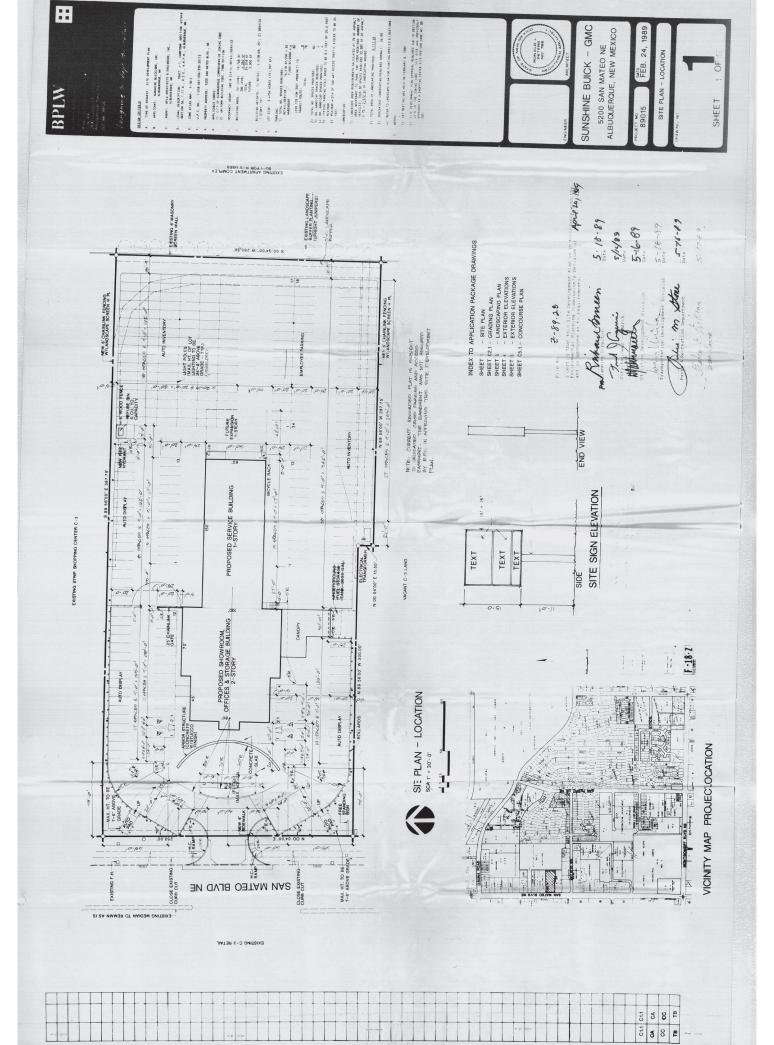

BUILDING 1: 720 BUILDING 2: 720 TOTAL: 1,440

LOT SIZE: 1.9215 ACRES (83,700.

AGNALD L. PETERS NO. 789

SUNSHINE AUTO DEALERSHIP SAN MATEO N.E. ALBUQUEROUE, NEW MEXICO

SITE PLAN - PHASE

S P

JOTE TRAILER WHITE OF PE. STUCCOED LANALO WHITE MI DARK GREEN PRINTED PRIM MAX. HT. TO PE. III-O

APPLICABLE CODES:
1) CITY OF ALBUQUERQUE COMPREZONING CODE
2) UNIFORM BUILDING CODE,
EDITION U.P.C. NO: 1-108-061-036

BUILDING HEIGHT: RETAIL-1 STORY, 16' SERVICE-1 STORY, 19'

LOT SIZE: 1.9215 ACRES (83,700.5