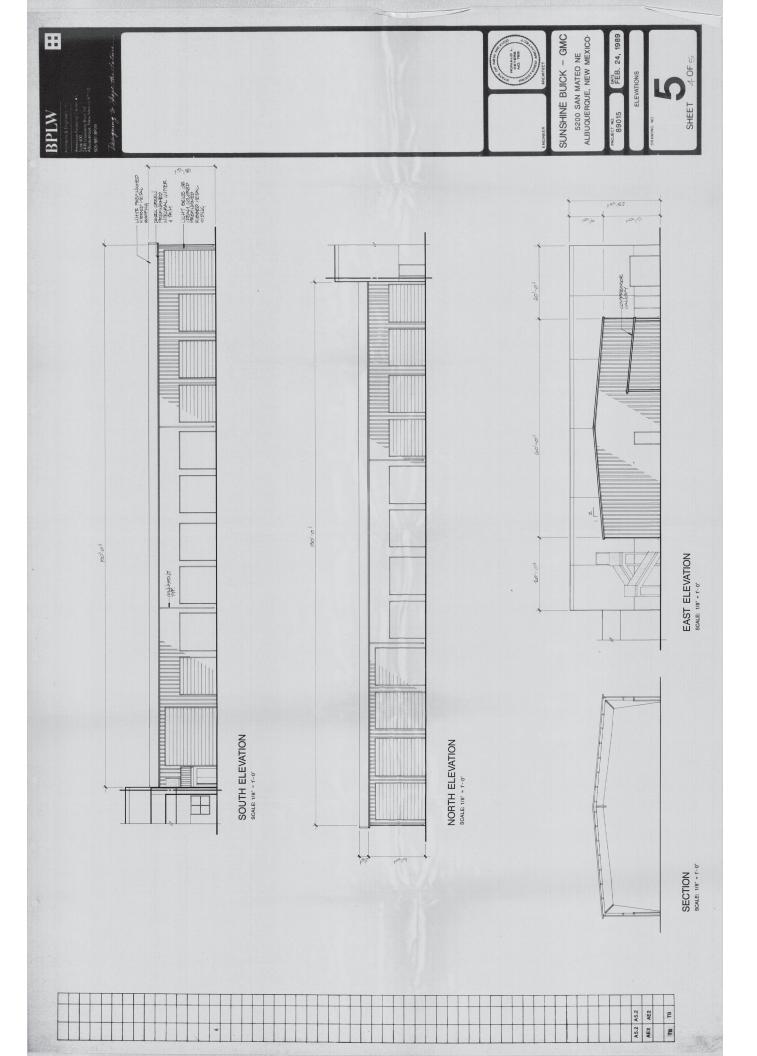

PLANT LEGEND

SAN MATEO BLVD NE

SITE PLAN – LANDSCAPING scale: r - 50'-0'

B

SUNSHINE BUICK - GMC 5200 SAN MATEO NE ALBUQUERQUE, NEW MEXICO FEB. 24, 1989 PETERS NO. 789 30F 5 ELEVATIONS

B

AGENT: BPIM ARCHITECTS & ENGINE INC., ALBUQUERQUE, NM APPLICANT: SUNSHINE BUICK/GMC, ALBUQUERQUE, NM