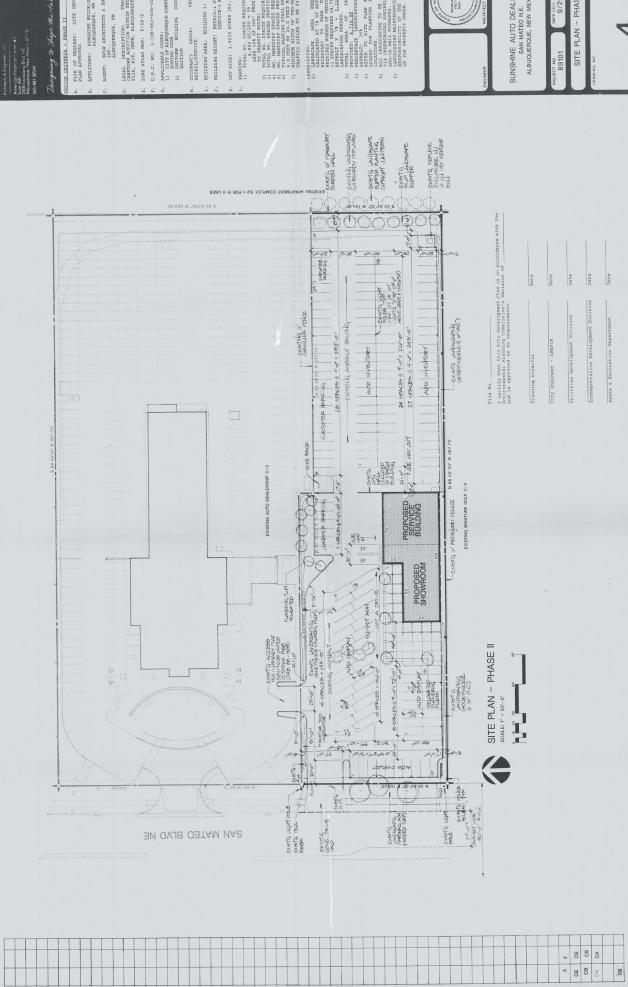

PETERS NO. 789

SUNSHINE AUTO DEALERSHIP SAN MATEO N.E. ALBUQUERQUE, NEW MEXICO

89101 9/29/89 SITE PLAN – PHASE II

5 SHEET 4 OF

88

den by den by den by bestel by bestel

BUILDING 1: 720 BUILDING 2: 720 TOTAL: 1,440

LOT SIZE: 1.9215 ACRES (83,700.

AGNALD L. PETERS NO. 789

SUNSHINE AUTO DEALERSHIP SAN MATEO N.E. ALBUQUEROUE, NEW MEXICO

SITE PLAN - PHASE

S P

JOTE TRAILER WHITE OF PE. STUCCOED LANALO WHITE MI DARK GREEN PRINTED PRIM MAX. HT. TO PE. III-O

1. ADDRECAPE AREA REQUIREMENTS
1. ADDRECAPE AND AREA REQUIREMENTS
1. CALCULATION AT YOO AREALAL MAIN
1. RECULED MANER OF VEHICLES THE
1. ASSESS FOURTH 1. ASSESS AND
1. TOTAL AREA OF LANGEAUTHOUS ASSESS
1. TOTAL AREA OF LANGEAUTHOUS ASSESS
1. TOTAL AREA OF LANGEAUTHOUS ASSESS
1. ADDRECAPE ASSESSMENT OF A PRESENCE OF A PARTICLES ASSESSMENT OF A PARTICLES A