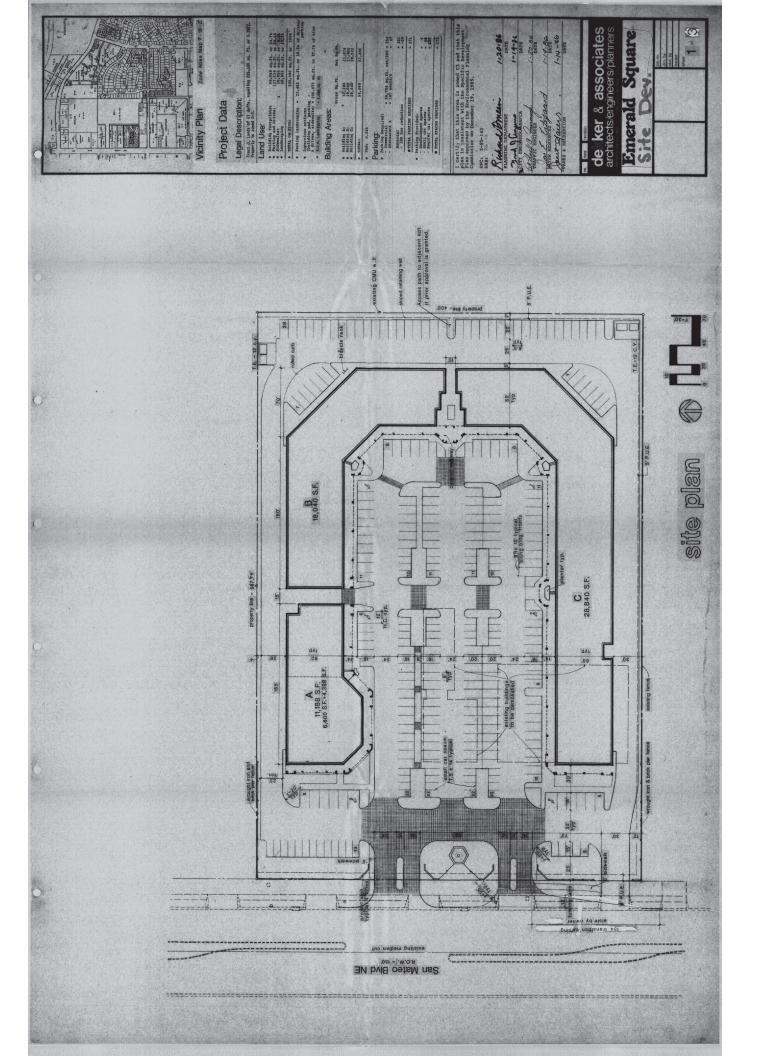

BUILDING 1: 720 BUILDING 2: 720 TOTAL: 1,440

LOT SIZE: 1.9215 ACRES (83,700.

AGNALD L. PETERS NO. 789

SUNSHINE AUTO DEALERSHIP SAN MATEO N.E. ALBUQUEROUE, NEW MEXICO

SITE PLAN - PHASE

S P

JOTE TRAILER WHITE OF PE. STUCCOED LANALO WHITE MI DARK GREEN PRINTED PRIM MAX. HT. TO PE. III-O

APPLICABLE CODES:
1) CITY OF ALBUQUERQUE COMPREZONING CODE
2) UNIFORM BUILDING CODE,
EDITION U.P.C. NO: 1-108-061-036

BUILDING HEIGHT: RETAIL-1 STORY, 16' SERVICE-1 STORY, 19'

LOT SIZE: 1.9215 ACRES (83,700.5

1. ADDRECAPE AREA REQUIREMENTS
1. ADDRECAPE AND AREA REQUIREMENTS
1. CALCULATION AT YOO AREALAL MAIN
1. RECULED MANER OF VEHICLES THE
1. ASSESS FOURTH 1. ASSESS AND
1. TOTAL AREA OF LANGEAUTHOUS ASSESS
1. TOTAL AREA OF LANGEAUTHOUS ASSESS
1. TOTAL AREA OF LANGEAUTHOUS ASSESS
1. ADDRECAPE ASSESSMENT OF A PRESENCE OF A PARTICLES ASSESSMENT OF A PARTICLES A