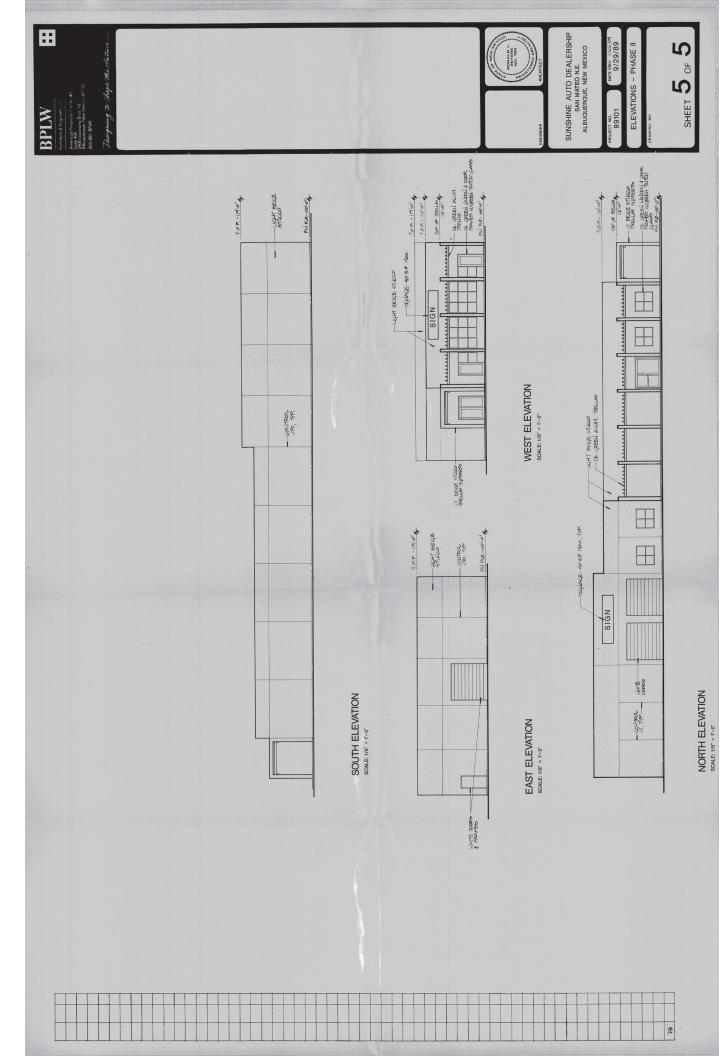

ELEVATIONS FOR PHASE I TEMPERARY USED CAR FACILITY

SUNSHINE AUTO DEALERSHIP SAN MATEO N.E. ALBUQUERQUE, NEW MEXICO

PETERS NO. 789

B9101 9/29/89
ELEVATIONS - PHASE I

NORTH ELEVATION NOT TO SCALE

BUILDING #2

NORTH ELEVATION NOT TO SCALE

SHEET **3** OF **5** 

SOUTH ELEVATION NOT TO SCALE

EAST ELEVATION NOT TO SCALE

WEST ELEVATION NOT TO SCALE BUILDING #1

H

LEGAL DESCRIPTION: TRACT J-2, CAMPTOWN ADDITION WITHIN SECTION 36, TIIN, R3E, NWPM, ALBUQUERQUE, NM. APPLICANT: SUNSHINE BUICK/GMC ALBUQUERQUE, NM BPLW ARCHITECTS & ENGINE.
INC.,
ALBUQUERQUE, NM