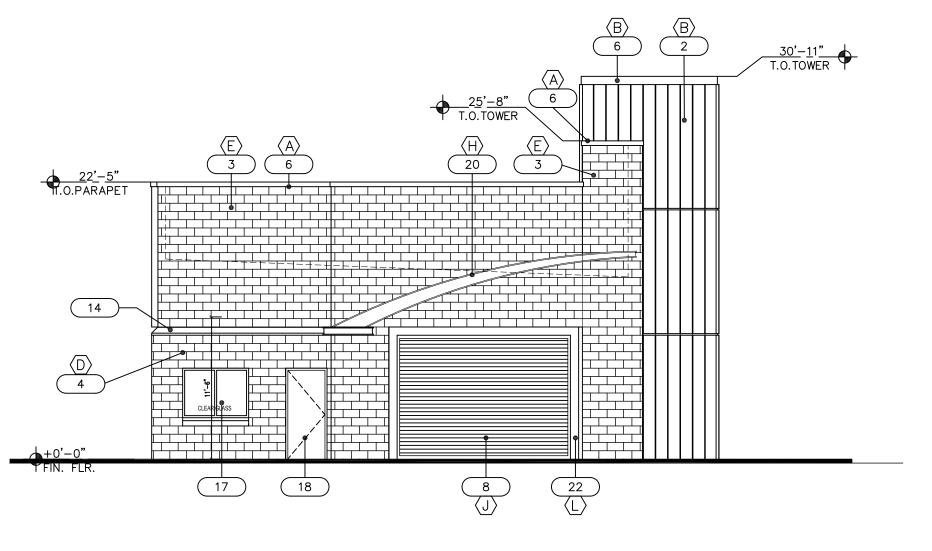

WEST ELEVATION (FRONT) SCALE: 1/4" = 1'-0"

NORTH ELEVATION (REAR)

SCALE: 1/4" = 1'-0"

# **ELEVATION KEY NOTES**

- 1 BUILDING ADDRESS MIN 6" LETTERS W/CONTRASTING BACKGROUND
- 2 PRE-FINISHED ALUMINUM SIDING
- 3 STANDARD CMU- PAINTED
- 4 SPLIT-FACE CMU PAINTED
- 5 SIGNAGE SHOWN FOR REF UNDER SEPARATE PERMIT
- 6 PRE-FINISHED ALUMINUM COPING W/BAKED ENAMEL FINISH
- 7 SES PAINTED TO MATCH ADJACENT WALL
- 8 OVERHEAD ROLL UP DOOR PRE-FINISHED
- 9 BUILDING MOUNTED WALL SCONCE

11 ROOF DRAIN - BRASS SHEEPS TONGUE

- (10) OVERFLOW DRAIN PAINTED
- 12 ROOF MTD UNITS FULLY SCREENED
- 13 6" PIPE BOLLARD PAINTED
- 14 PRE-CAST CONCRETE
- 15 HM METAL DOOR PAINTED TO MATCH ADJACENT WALL
- 16 STEEL ANGLE CANOPY PAINTED
- 17 ALUMINUM STOREFRONT WITH GLAZING
- (18) ALUMINUM STOREFRONT DOOR
- 19 METAL DECK PRE-FINISHED
- 20 PREFABRICATED ILLUMINATED ALUMINUM ACCENT
- PREFABRICATED GRAPHICS PROVIDED BY OWNER INSTALLED BY CONTRACTOR
- 22 TUBE STEEL FRAME

- A METAL COPING (PRE-FINISHED)
- B PRE-FINISHED METAL PANELS @ TOWER SW#6871 "POSITIVE RED"
- © PRE-FINISHED METAL PANELS SW#9177 "SALTY DOG"
- D SW#7006 "EXTRA WHITE"
- E SW#7674 "PEPPERCORN"
- F BOLLARDS "TRAFFIC YELLOW"
- G STEEL ANGLE CANOPY SW#7006 "EXTRA WHITE"
- (H) PRE-FINISHED ILLUMINATED ALUMINUM EYEBROW ACCENT
- PRE-FINISHED METAL B-DECK
- J HM METAL DOORS PRE-FINISHED DARK BRONZE
- (K) OVERHEAD DOORS PRE-FINISHED DARK BRONZE
- (L) TUBE STEEL FRAME-DARK BRONZE

NOTE: GC TO VERIFY ALL COLORS WITH OWNER.

2008 NORTH 7th AVENUE PHOENIX, ARIZONA 85007

06/03/2021

TAKE 5 CAR WASH EXPRESS 10084 COORS BLVD NW ALBUQUERQUE, NM

2021-05-04

SCALE: SCALE DRAWN BY: PROJECT NUMBER: CWU20001.0