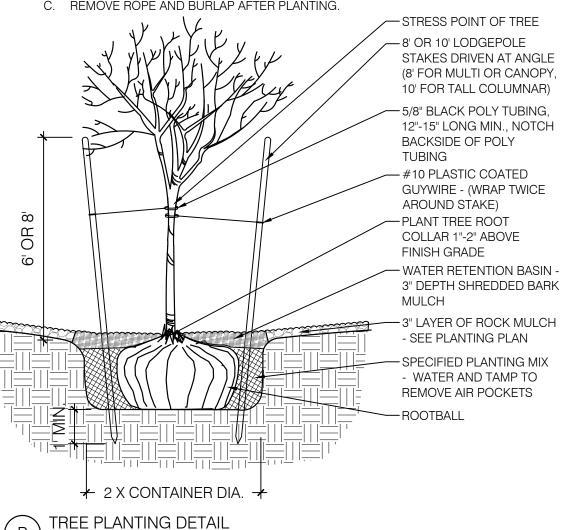

### GENERAL LANDSCAPE NOTES

IRRIGATION SYSTEM STANDARDS OUTLINED IN THE WATER CONSERVATION LANDSCAPING AND WATER WASTE ORDINANCE SHALL BE STRICTLY ADHERED TO. A FULLY AUTOMATED IRRIGATION SYSTEM WILL BE USED TO IRRIGATE TREE, SHRUB AND GROUNDCOVER PLANTING AREAS. THE IRRIGATION SYSTEM SHALL BE DESIGNED TO ISOLATE PLANT MATERIAL ACCORDING TO SOLAR EXPOSURE AND WILL BE SET UP BY PLANT ZONES ACCORDING TO WATER REQUIREMENTS. THE TREES WILL BE PROVIDED WITH (6) 2 GPH EMITTERS, WITH THE ABILITY TO BE EXPANDED TO ACCOMMODATE THE GROWTH OF THE TREE. SHRUBS AND GROUNDCOVERS WILL BE PROVIDED WITH (2) 1 GPH EMITTERS. TREES, SHRUBS AND GROUNDCOVERS WILL BE GROUPED ON THE SAME VALVE.

#### RESPONSIBILITY OF MAINTENANCE

MAINTENANCE OF ALL PLANTING AND IRRIGATION, INCLUDING THOSE WITHIN THE PUBLIC R.O.W., SHALL BE THE RESPONSIBILITY OF THE PROPERTY OWNER.

METHOD FOR COMPLYING WITH WATER CONSERVATION ORDINANCE THE PLANT PALETTE IS PREDOMINANTLY COMPRISED OF PLANTS WITH LOW TO MEDIUM WATER USE REQUIREMENTS, THEREBY MINIMIZING IRRIGATION NEEDS WHILE ENSURING THE VIABILITY OF THE PLANTS.

## CLEAR SIGHT DISTANCE:

LANDSCAPING AND SIGNAGE WILL NOT INTERFERE WITH CLEAR SIGHT REQUIREMENTS. THEREFORE, SIGNS, WALLS, TREES, AND SHRUBBERY BETWEEN 3 AND 8 FEET TALL (AS MEASURED FROM THE GUTTER PAN) WILL NOT BE ACCEPTABLE IN THE AREA.