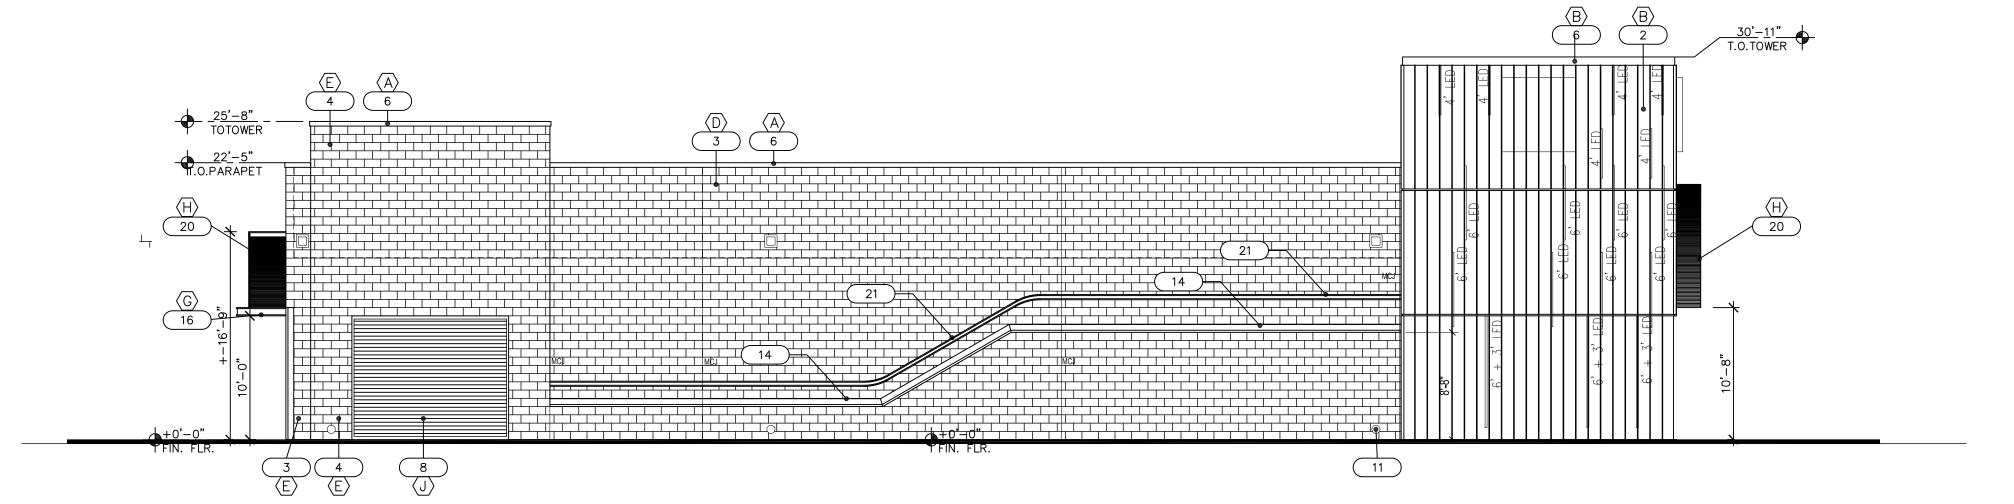

WEST ELEVATION (FRONT) SCALE: 1/4" = 1'-0"

NORTH ELEVATION (REAR)

SCALE: 1/4" = 1'-0"

# **ELEVATION KEY NOTES**

- 1 BUILDING ADDRESS MIN 6" LETTERS W/CONTRASTING BACKGROUND
- 2 PRE-FINISHED ALUMINUM SIDING
- 3 STANDARD CMU- PAINTED
- 4 SPLIT-FACE CMU PAINTED
- 5 SIGNAGE SHOWN FOR REF UNDER SEPARATE PERMIT
- 6 PRE-FINISHED ALUMINUM COPING W/BAKED ENAMEL FINISH
- 7 SES PAINTED TO MATCH ADJACENT WALL
- 8 OVERHEAD ROLL UP DOOR PRE-FINISHED
- 9 BUILDING MOUNTED WALL SCONCE

11 ROOF DRAIN - BRASS SHEEPS TONGUE

- (10) OVERFLOW DRAIN PAINTED
- 12 ROOF MTD UNITS FULLY SCREENED
- 13 6" PIPE BOLLARD PAINTED
- 14 PRE-CAST CONCRETE
- 15 HM METAL DOOR PAINTED TO MATCH ADJACENT WALL
- 16 STEEL ANGLE CANOPY PAINTED
- 17 ALUMINUM STOREFRONT WITH GLAZING
- (18) ALUMINUM STOREFRONT DOOR
- 19 METAL DECK PRE-FINISHED
- 20 PREFABRICATED ILLUMINATED ALUMINUM ACCENT
- PREFABRICATED GRAPHICS PROVIDED BY OWNER INSTALLED BY CONTRACTOR
- 22 TUBE STEEL FRAME

- A METAL COPING (PRE-FINISHED)
- B PRE-FINISHED METAL PANELS @ TOWER SW#6871 "POSITIVE RED"
- © PRE-FINISHED METAL PANELS SW#9177 "SALTY DOG"
- D SW#7006 "EXTRA WHITE"
- E SW#7674 "PEPPERCORN"
- F BOLLARDS "TRAFFIC YELLOW"
- G STEEL ANGLE CANOPY SW#7006 "EXTRA WHITE"
- (H) PRE-FINISHED ILLUMINATED ALUMINUM EYEBROW ACCENT
- PRE-FINISHED METAL B-DECK
- J HM METAL DOORS PRE-FINISHED DARK BRONZE
- (K) OVERHEAD DOORS PRE-FINISHED DARK BRONZE
- (L) TUBE STEEL FRAME-DARK BRONZE

NOTE: GC TO VERIFY ALL COLORS WITH OWNER.

2008 NORTH 7th AVENUE PHOENIX, ARIZONA 85007

06/03/2021

TAKE 5 CAR WASH EXPRESS 10084 COORS BLVD NW ALBUQUERQUE, NM

2021-05-04

SCALE: SCALE DRAWN BY: PROJECT NUMBER: CWU20001.0