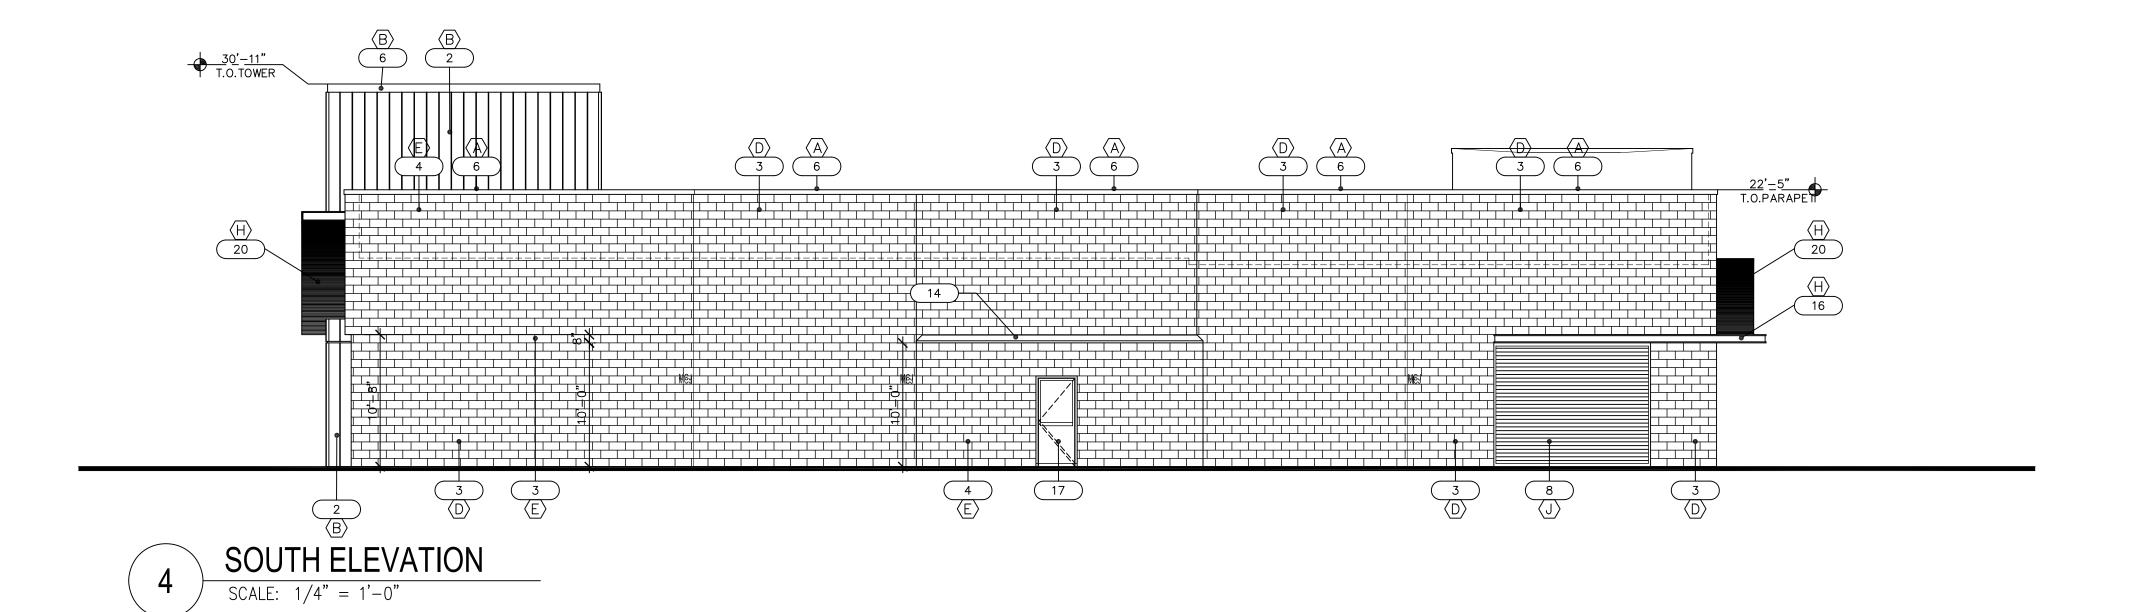

WEST ELEVATION (FRONT) SCALE: 1/4" = 1'-0"

NORTH ELEVATION (REAR)

SCALE: 1/4" = 1'-0"

# **ELEVATION KEY NOTES**

- 1 BUILDING ADDRESS MIN 6" LETTERS W/CONTRASTING BACKGROUND
- 2 PRE-FINISHED ALUMINUM SIDING
- 3 STANDARD CMU- PAINTED
- 4 SPLIT-FACE CMU PAINTED
- 5 SIGNAGE SHOWN FOR REF UNDER SEPARATE PERMIT
- 6 PRE-FINISHED ALUMINUM COPING W/BAKED ENAMEL FINISH
- 7 SES PAINTED TO MATCH ADJACENT WALL
- 8 OVERHEAD ROLL UP DOOR PRE-FINISHED
- 9 BUILDING MOUNTED WALL SCONCE

11 ROOF DRAIN - BRASS SHEEPS TONGUE

- (10) OVERFLOW DRAIN PAINTED
- 12 ROOF MTD UNITS FULLY SCREENED
- 13 6" PIPE BOLLARD PAINTED
- 14 PRE-CAST CONCRETE
- 15 HM METAL DOOR PAINTED TO MATCH ADJACENT WALL
- 16 STEEL ANGLE CANOPY PAINTED
- 17 ALUMINUM STOREFRONT WITH GLAZING
- (18) ALUMINUM STOREFRONT DOOR
- 19 METAL DECK PRE-FINISHED
- 20 PREFABRICATED ILLUMINATED ALUMINUM ACCENT
- PREFABRICATED GRAPHICS PROVIDED BY OWNER INSTALLED BY CONTRACTOR
- 22 TUBE STEEL FRAME

- A METAL COPING (PRE-FINISHED)
- B PRE-FINISHED METAL PANELS @ TOWER SW#6871 "POSITIVE RED"
- © PRE-FINISHED METAL PANELS SW#9177 "SALTY DOG"
- D SW#7006 "EXTRA WHITE"
- E SW#7674 "PEPPERCORN"
- F BOLLARDS "TRAFFIC YELLOW"
- G STEEL ANGLE CANOPY SW#7006 "EXTRA WHITE"
- (H) PRE-FINISHED ILLUMINATED ALUMINUM EYEBROW ACCENT
- PRE-FINISHED METAL B-DECK
- J HM METAL DOORS PRE-FINISHED DARK BRONZE
- (K) OVERHEAD DOORS PRE-FINISHED DARK BRONZE
- (L) TUBE STEEL FRAME-DARK BRONZE

NOTE: GC TO VERIFY ALL COLORS WITH OWNER.

2008 NORTH 7th AVENUE PHOENIX, ARIZONA 85007

06/03/2021

TAKE 5 CAR WASH EXPRESS 10084 COORS BLVD NW ALBUQUERQUE, NM

2021-05-04

SCALE: SCALE DRAWN BY: PROJECT NUMBER: CWU20001.0