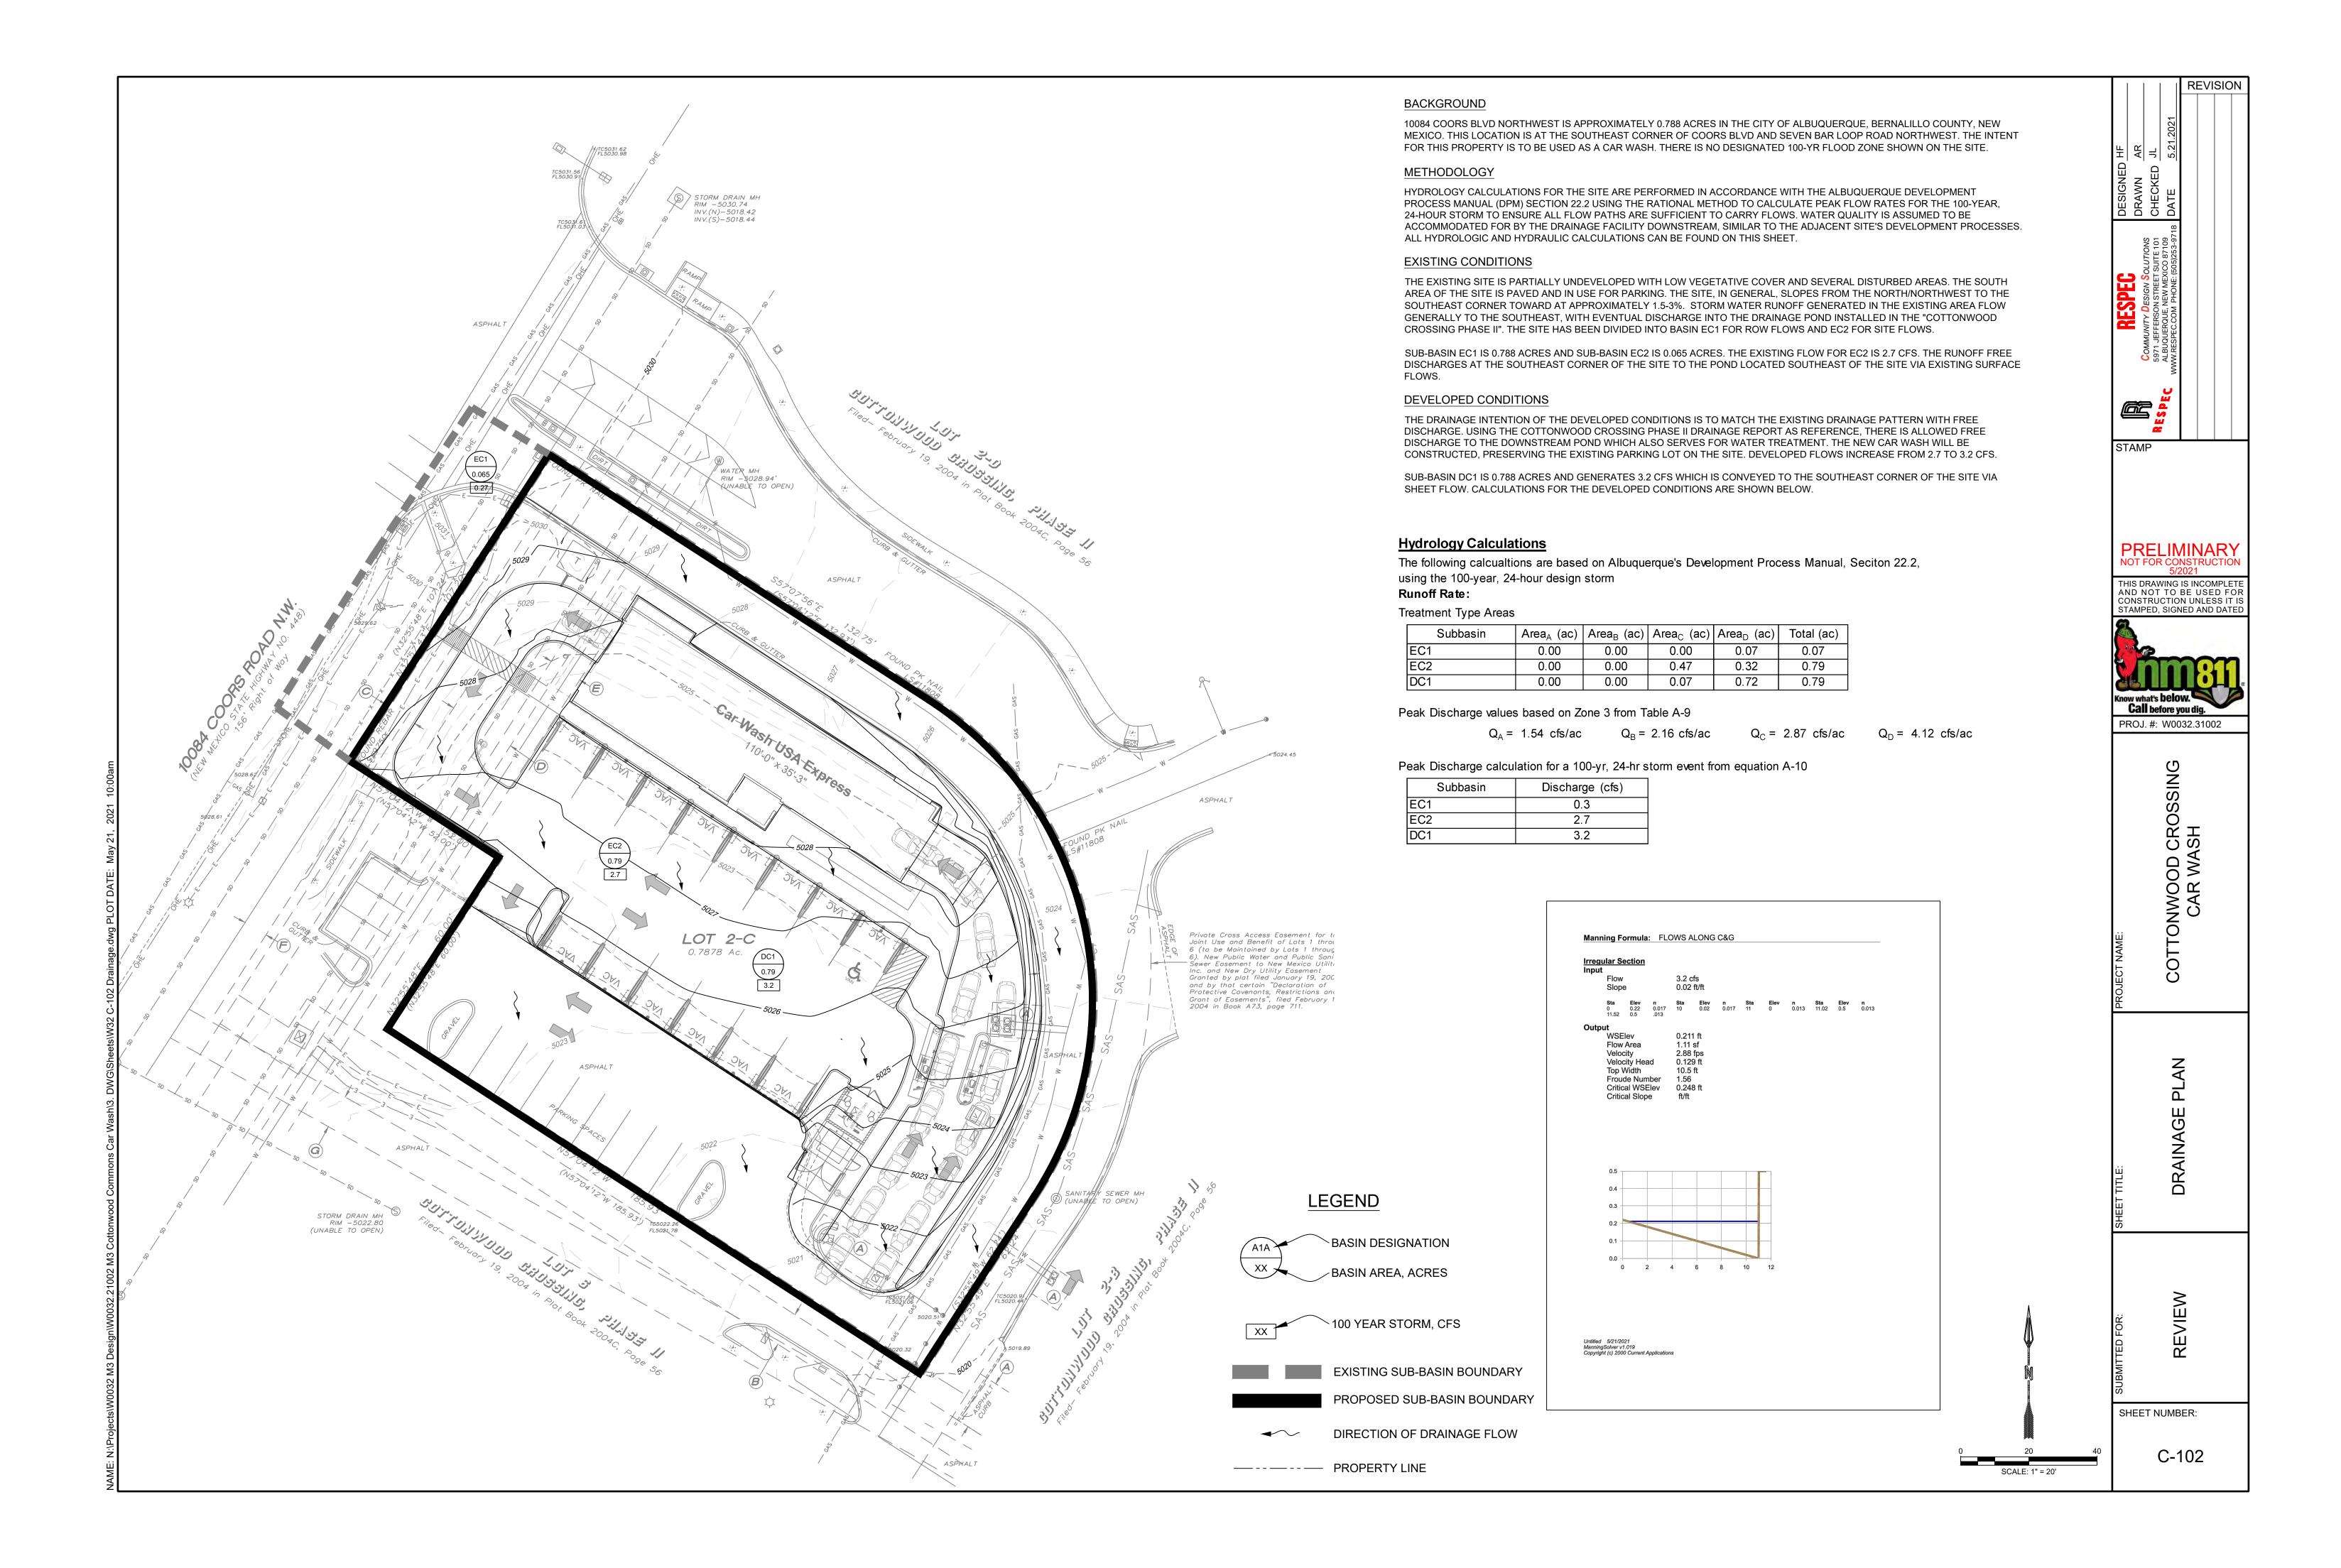

We are very pleased to be submitting for Site Plan/Design Review for the proposed Take 5 Express Car Wash at 10084 Coors Blvd NW, on an existing 0.79 Acre parcel, Zoned MX-L (Mixed Use Low Density) and currently Vacant. Our proposed development is adjacent to existing Popeyes Restaurant with existing Curb Cut and interior on-site access road to remain.

The proposed facility will include proposed 3,400sf Car Wash Building along with 14 proposed Parking spaces with 1 ADA Spaces.

Current Site has existing Access Points off of Coors Blvd which we intend to use with no new or revised curb cuts being proposed. The site also has an existing On-Site Circular Access connecting Coors Blvd to existing Popeyes and our Pad that will remain and provide access to our site.