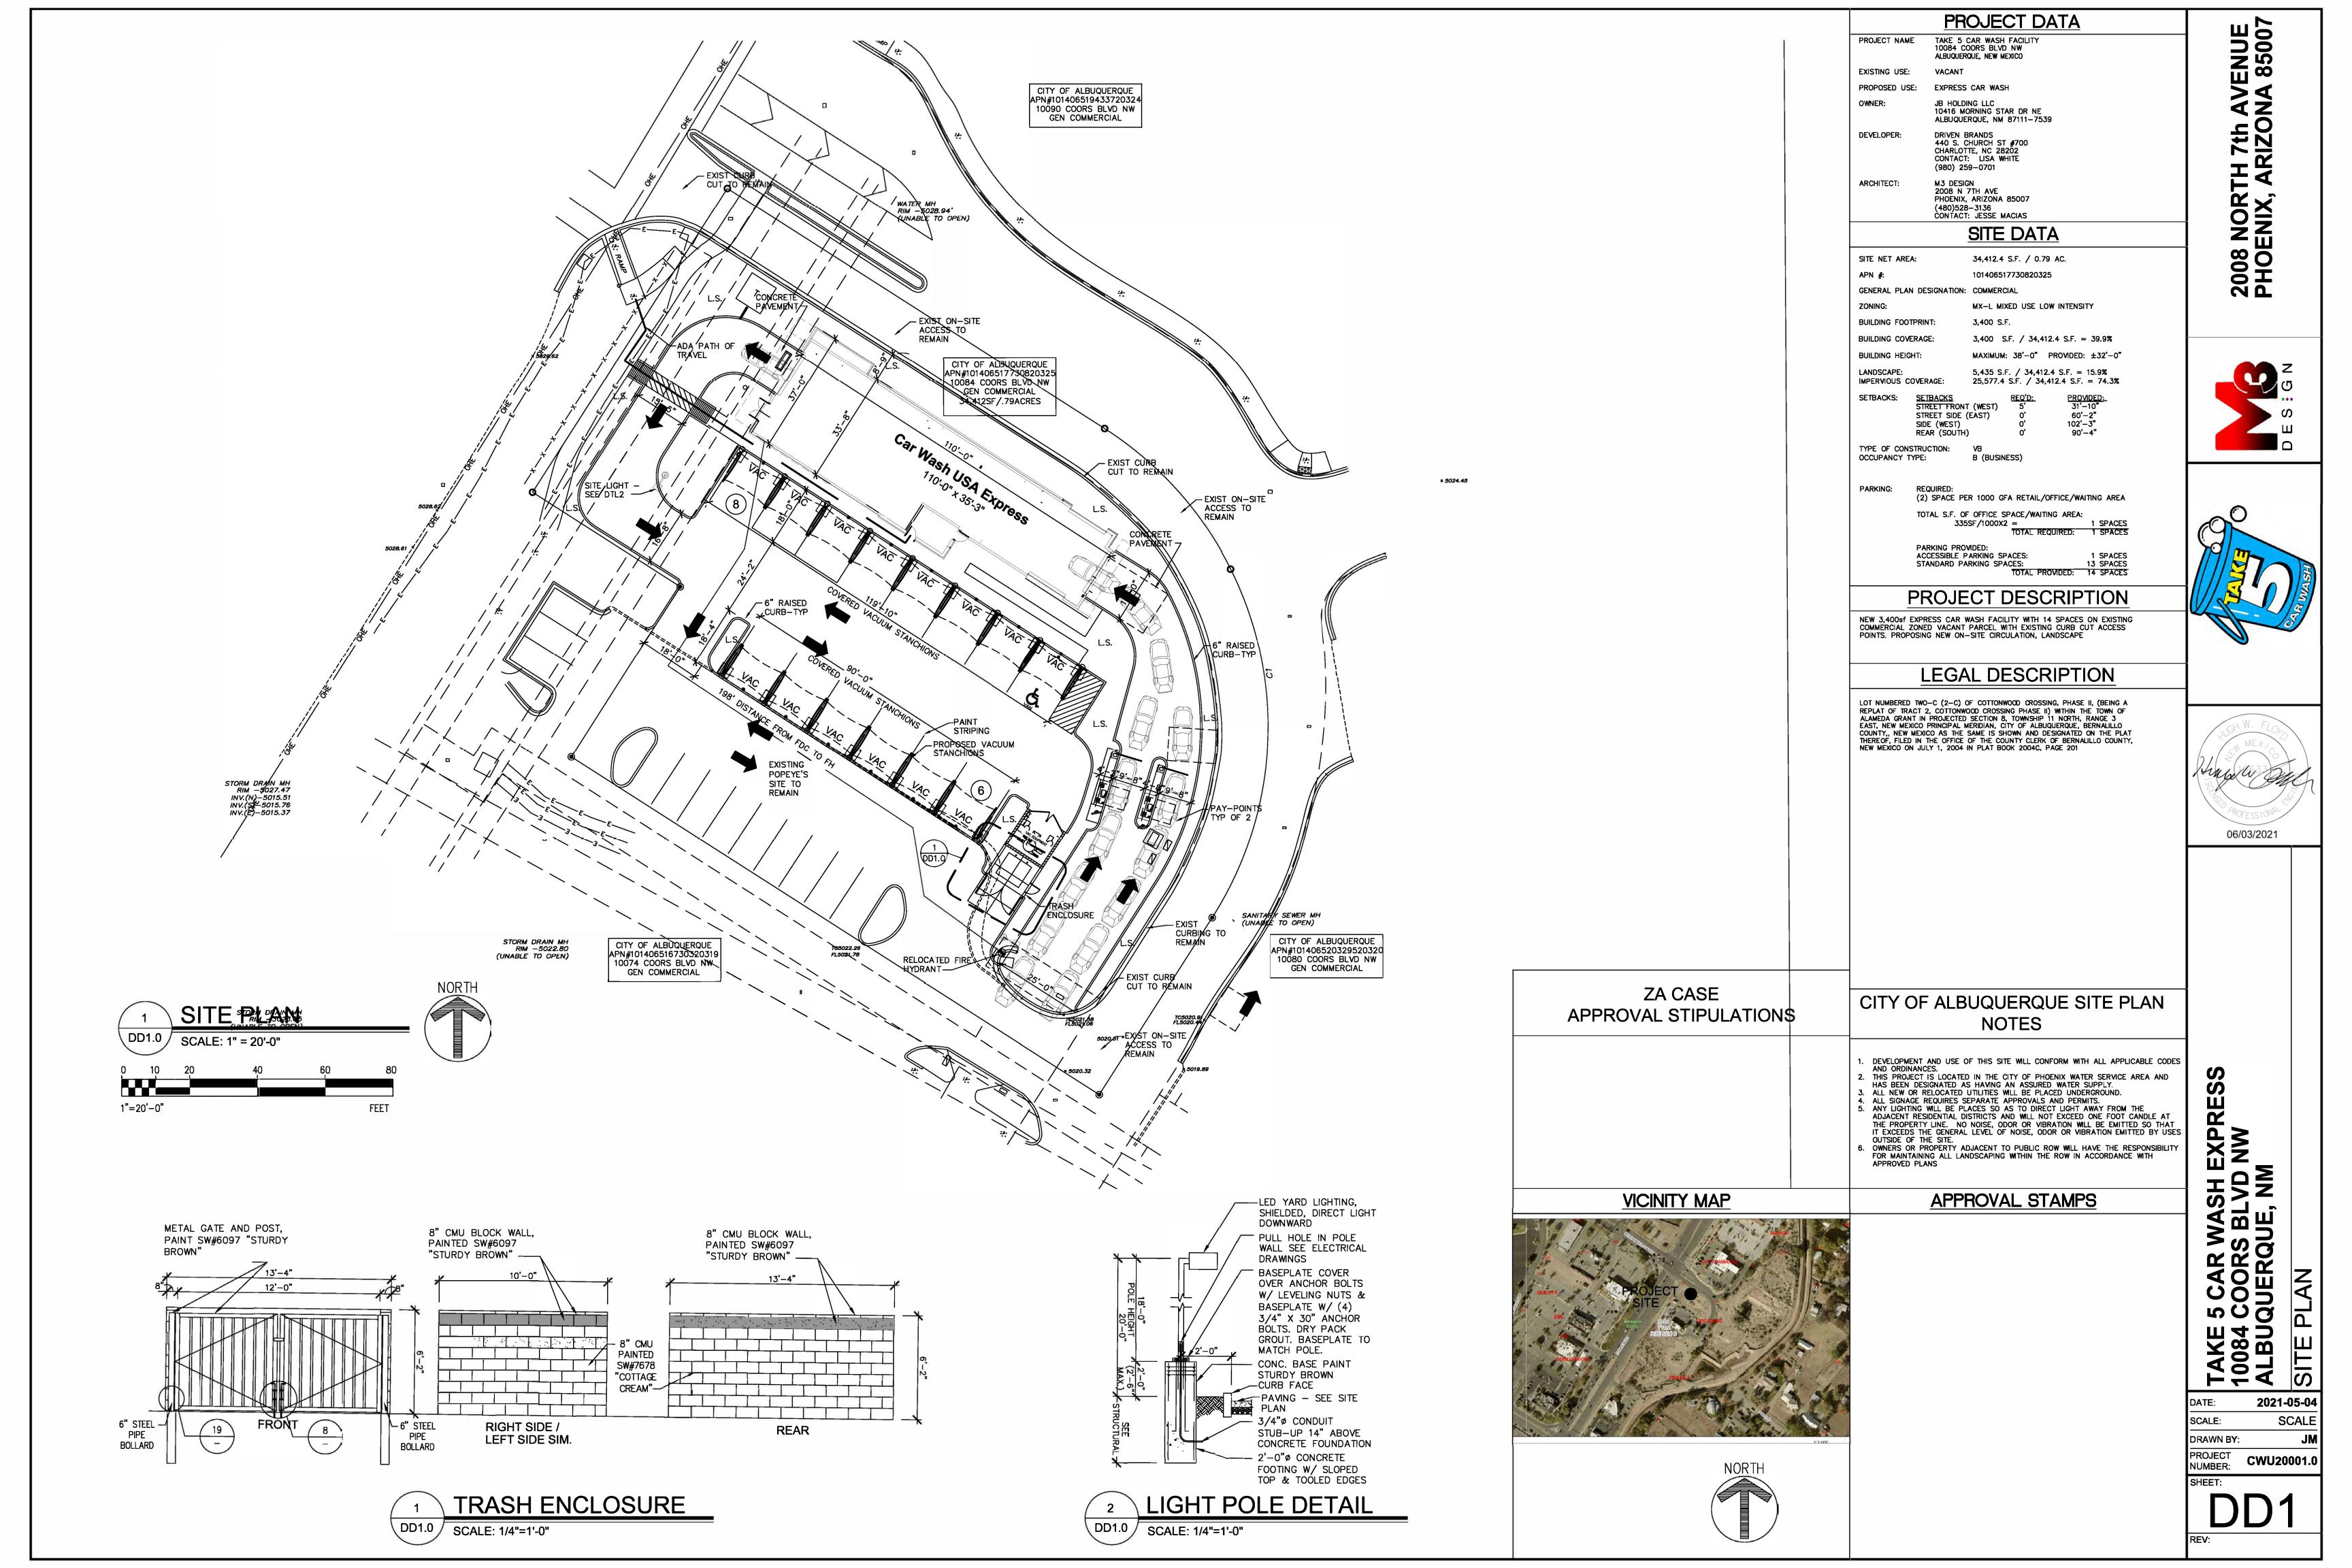

We are very pleased to be submitting for Site Plan/Design Review for the proposed Take 5 Express Car Wash at 10084 Coors Blvd NW, on an existing 0.79 Acre parcel, Zoned MX-L (Mixed Use Low Density) and currently Vacant. Our proposed development is adjacent to existing Popeyes Restaurant with existing Curb Cut and interior on-site access road to remain.

The proposed facility will include proposed 3,400sf Car Wash Building along with 14 proposed Parking spaces with 1 ADA Spaces.

Current Site has existing Access Points off of Coors Blvd which we intend to use with no new or revised curb cuts being proposed. The site also has an existing On-Site Circular Access connecting Coors Blvd to existing Popeyes and our Pad that will remain and provide access to our site.

We are proposing a Modern Theme, with Main Corner Tower Element. Our Bay Doors are Prefinished Metal doors. We are proposing Quality Design with a cohesive Color Palette.

We appreciate the opportunity to be making our formal Site Plan/DR Submittal and we look forward to your review and feedback. We are eager to commence our Site Plan/Design Review Process through permitting.