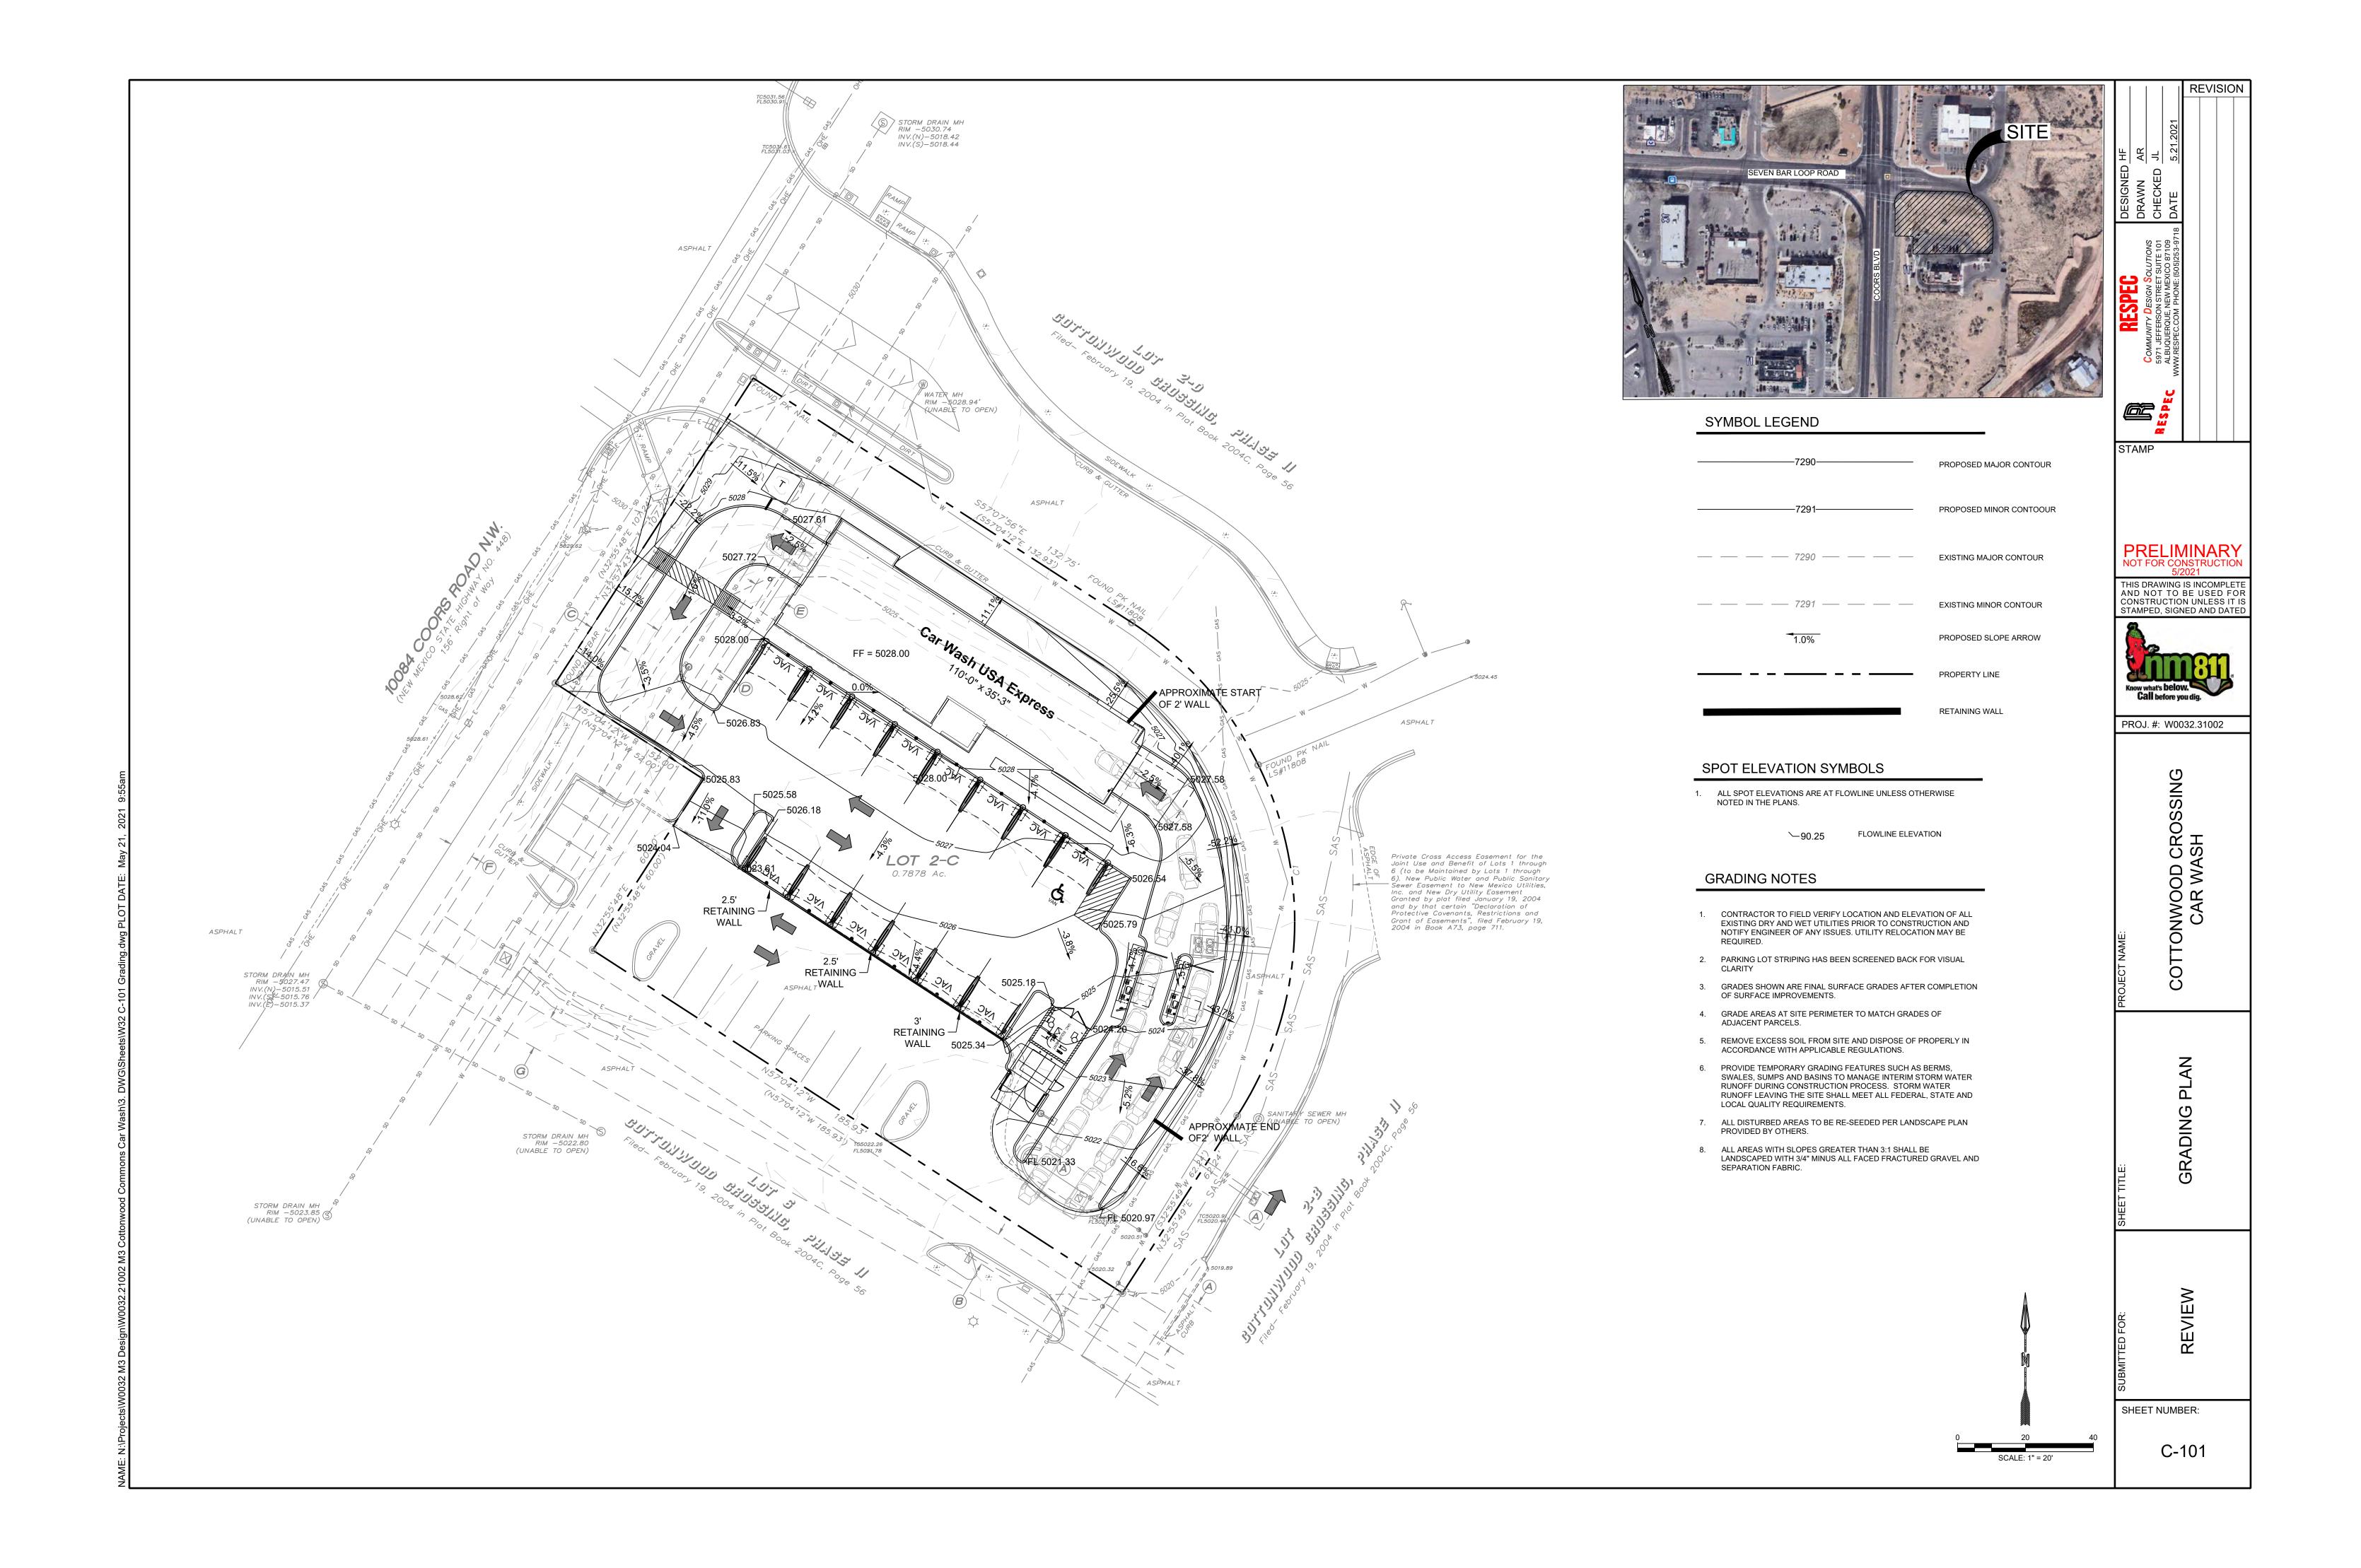

The proposed facility will include proposed 3,400sf Car Wash Building along with 14 proposed Parking spaces with 1 ADA Spaces.

Current Site has existing Access Points off of Coors Blvd which we intend to use with no new or revised curb cuts being proposed. The site also has an existing On-Site Circular Access connecting Coors Blvd to existing Popeyes and our Pad that will remain and provide access to our site.