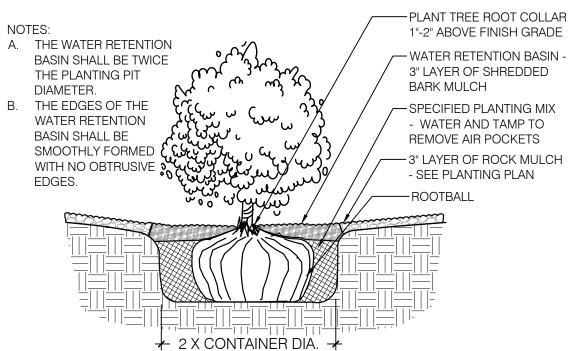

### GENERAL LANDSCAPE NOTES

IRRIGATION SYSTEM STANDARDS OUTLINED IN THE WATER CONSERVATION LANDSCAPING AND WATER WASTE ORDINANCE SHALL BE STRICTLY ADHERED TO. A FULLY AUTOMATED IRRIGATION SYSTEM WILL BE USED TO IRRIGATE TREE, SHRUB AND GROUNDCOVER PLANTING AREAS. THE IRRIGATION SYSTEM SHALL BE DESIGNED TO ISOLATE PLANT MATERIAL ACCORDING TO SOLAR EXPOSURE AND WILL BE SET UP BY PLANT ZONES ACCORDING TO WATER REQUIREMENTS. THE TREES WILL BE PROVIDED WITH (6) 2 GPH EMITTERS, WITH THE ABILITY TO BE EXPANDED TO ACCOMMODATE THE GROWTH OF THE TREE. SHRUBS AND GROUNDCOVERS WILL BE PROVIDED WITH (2) 1 GPH EMITTERS. TREES, SHRUBS AND GROUNDCOVERS WILL BE GROUPED ON THE SAME VALVE.

#### RESPONSIBILITY OF MAINTENANCE

MAINTENANCE OF ALL PLANTING AND IRRIGATION, INCLUDING THOSE WITHIN THE PUBLIC R.O.W., SHALL BE THE RESPONSIBILITY OF THE PROPERTY OWNER.

METHOD FOR COMPLYING WITH WATER CONSERVATION ORDINANCE THE PLANT PALETTE IS PREDOMINANTLY COMPRISED OF PLANTS WITH LOW TO MEDIUM WATER USE REQUIREMENTS, THEREBY MINIMIZING IRRIGATION NEEDS WHILE ENSURING THE VIABILITY OF THE PLANTS.

## CLEAR SIGHT DISTANCE:

LANDSCAPING AND SIGNAGE WILL NOT INTERFERE WITH CLEAR SIGHT REQUIREMENTS. THEREFORE, SIGNS, WALLS, TREES, AND SHRUBBERY BETWEEN 3 AND 8 FEET TALL (AS MEASURED FROM THE GUTTER PAN) WILL NOT BE ACCEPTABLE IN THE AREA.