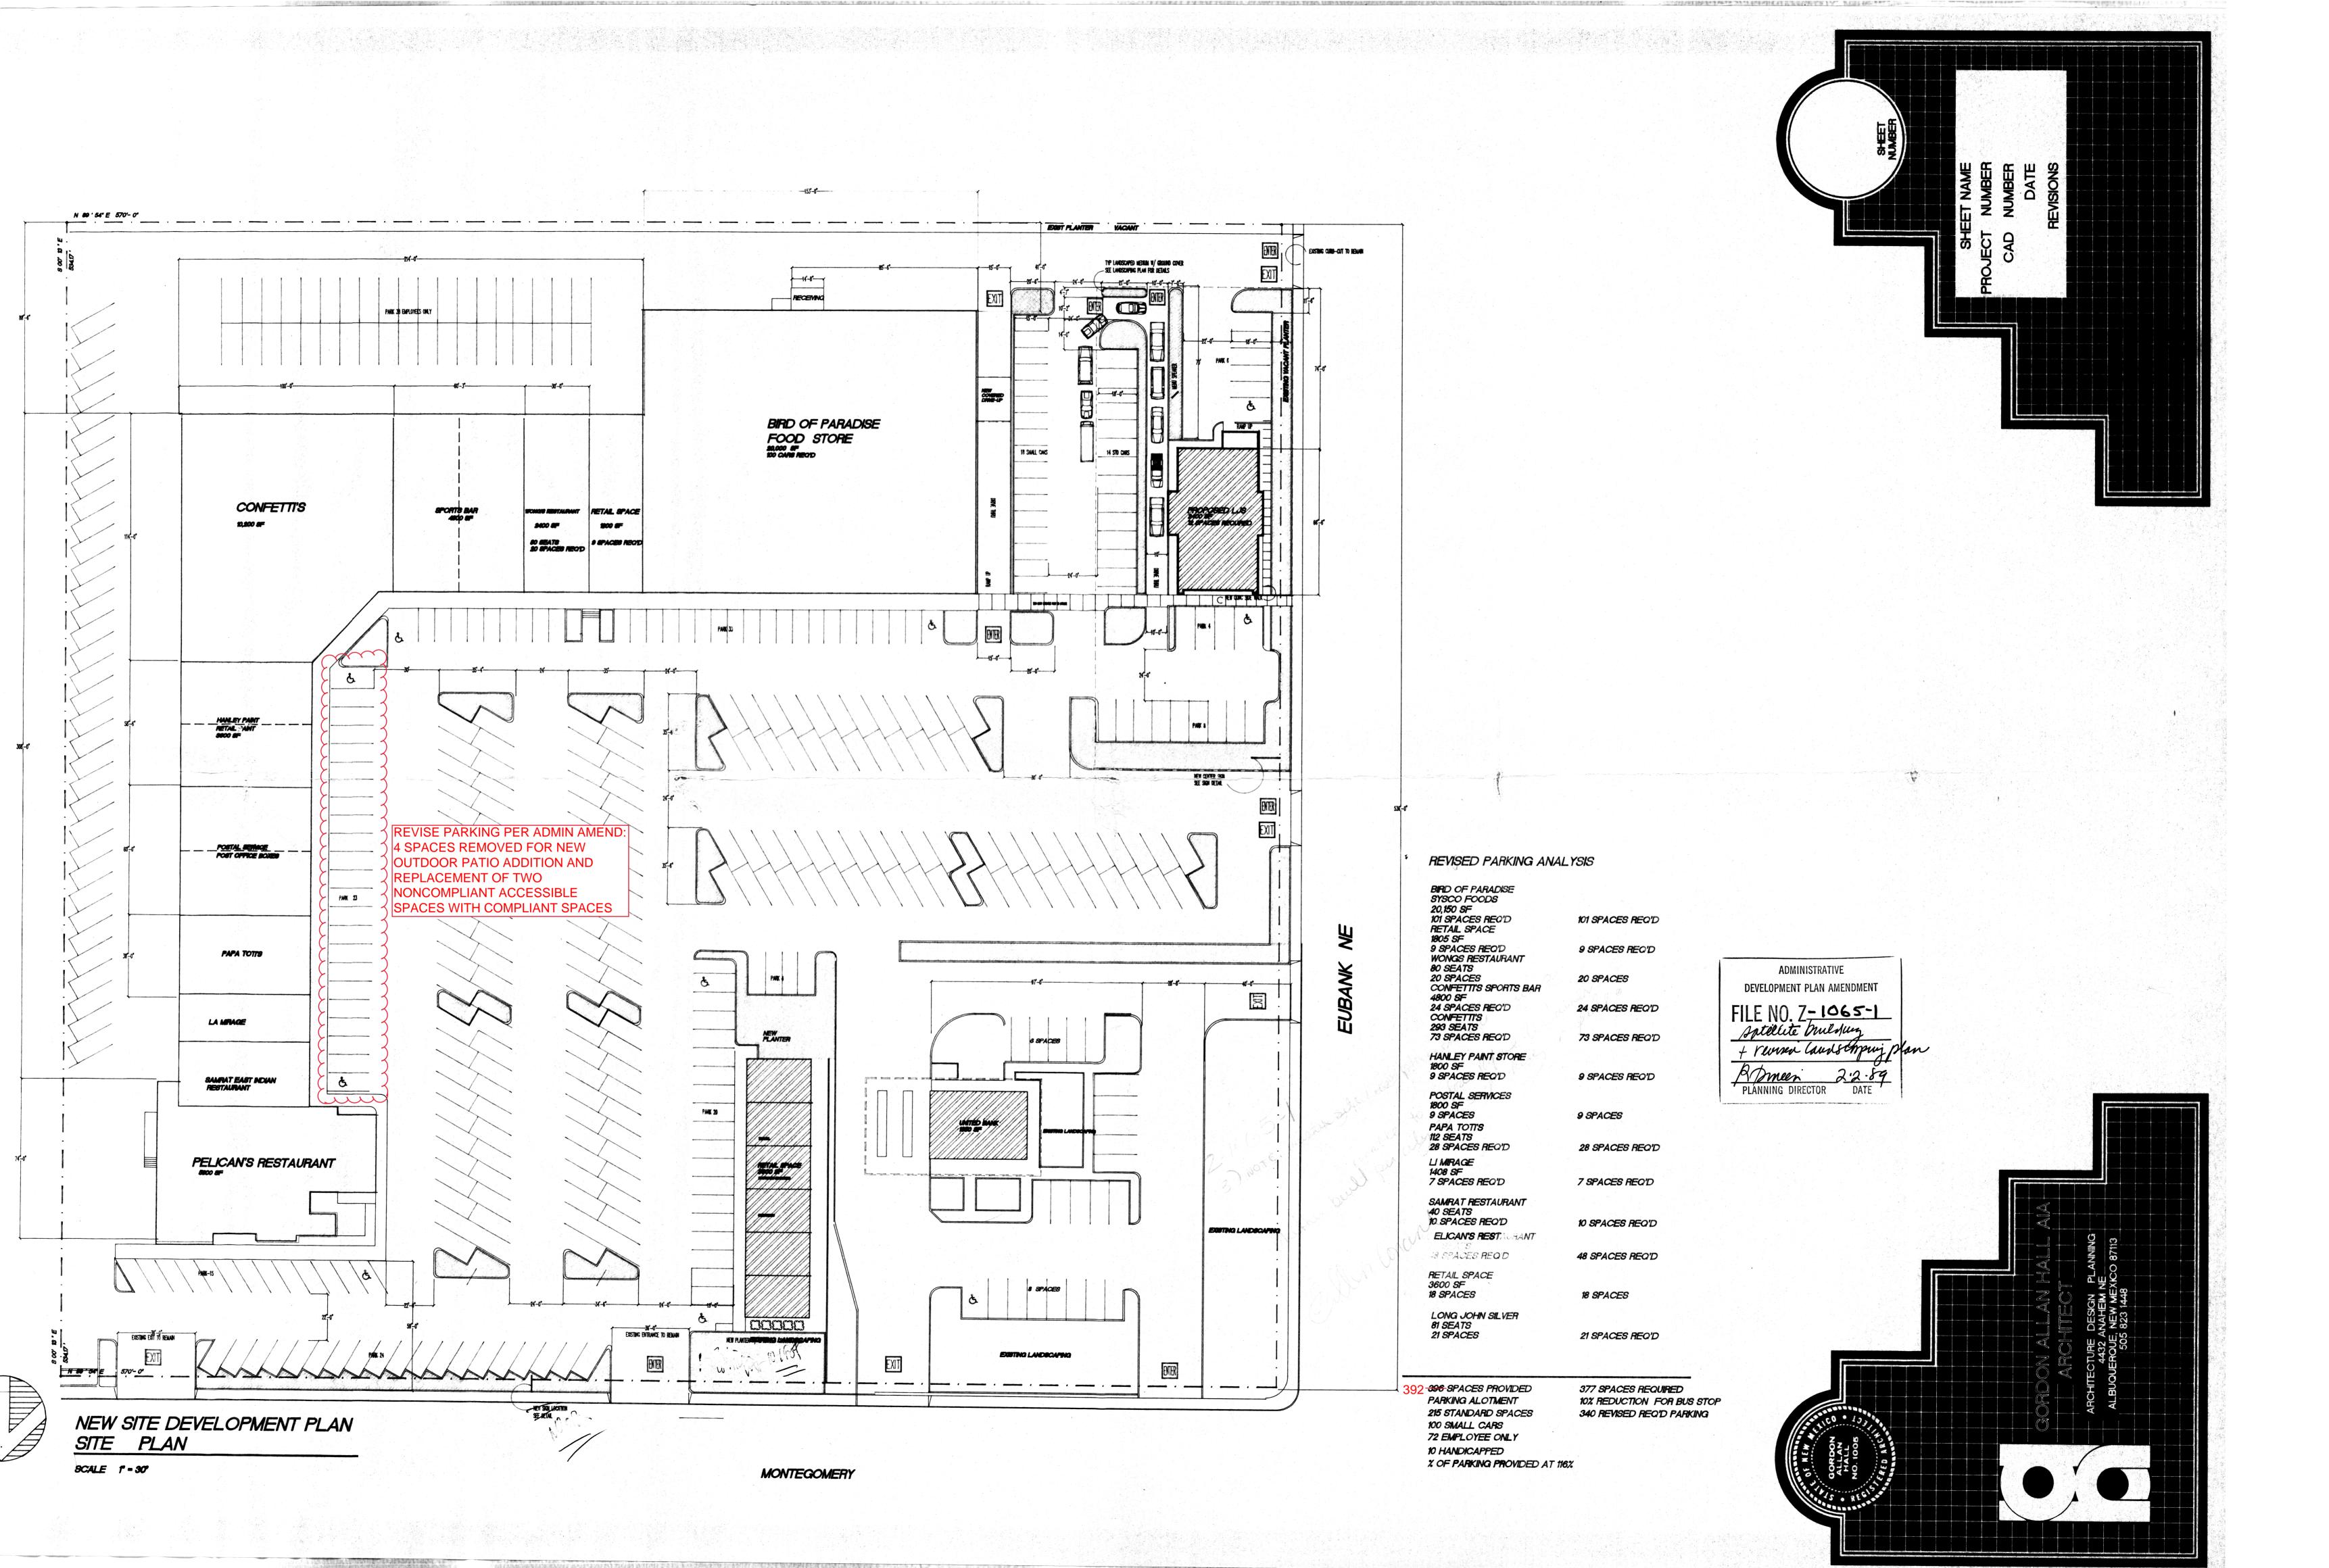

ct decreases existing parking, 396 spaces, by four spaces...revised onsite parking: 392 spaces.

Minor AA per following (IDO 14-16-6-4(Z)(1)(a) and Table 6-4-4):

1. Requested change meets original requirements

- 2. Requested change within thresholds for Minor Amendments established in Table 6-4-4
- 3. Requested change does not require major public infrastructure, access, or circulation.
- 4. No deviations, variances, waivers required.

Please note that Geraldine Delgado, File Room, could not find an "Official Notice of Decision", probably due to the date of the initial development, 1989.

Please let me know if you have question, comments, or require additional information.

Kent Trauernicht AKT Architects, LLC P.O. Box 3366 Albuquerque, NM 87190 aktarch@earthlink.net



August 26, 2021





## PROJECT DESCRIPTION

EXISTING TENANT SPACE REMODEL. INSTALL PATIO FOR CUSTOMER USE ACCESSED BY NEW SECTIONAL OVERHEAD DOOR. ELECTRICAL AND MECHANICAL SYSTEMS ARE EXISTING AND SHALL REMAIN WITH NO MODIFICATIONS.

### SITE PLANS KEYED NOTES

- 1. RETRIED EXISTING PARKING AS REQUIRED BY PROJECT. MINIMUM PARKING SPACE SHALL BE 8'-6"x20'. RELOCATE PARKING
- STOPS AS REQUIRED.
- 2. BOLLARD, SEE DETAIL 1/A-5.0. 3. RAMP, SEE DETAIL 2/A-5.0.
- 4. ACCESSIBLE PARKING SYMBOL PER COA STANDARD DETAIL 2426. SEE DETAIL 3/A-5.0. PAINTED 6"H LETTERS "VAN" AS SHOWN AT VAN SPACE.
- 5. ACCESSIBLE PARKING SIGN, DESIGNATE VAN PARKING AS SHOWN. SEE DETAIL 4/A-5.0. CORE EXISTING CONC WALK AS REQUIRED TO INSTALL, PATCH BACK WITH NONDRINKER GROUT.
- 6. CONCRETE JOINTS, SEE DETAILS 5/A-5.0. 7. ACCESSIBLE PEDES