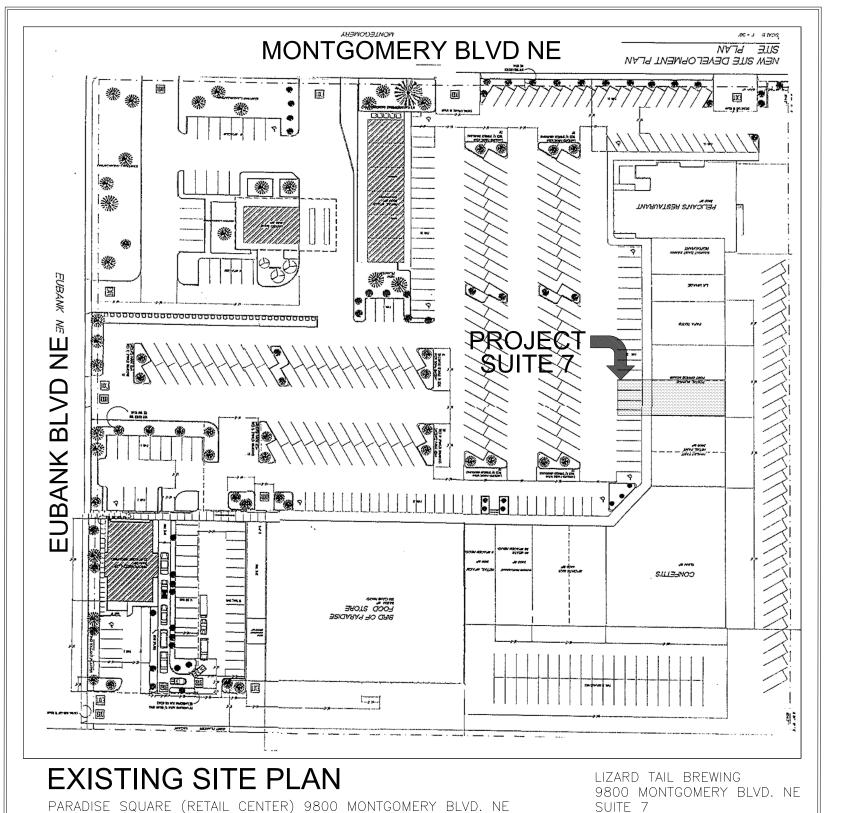

URB AND GUTTER. INSTALL PER COA STANDARD DRAWINGS 2415 AND 2430.



LAND USE: RETAIL CENTER PROJECT TENANT AND ADDRESS:

LIZARD TAIL BREWING 9800 MONTGOMERY BLVD. NE SUITE 7

ALBUQUERQUE, NM 87111 EXISTING TENANT AREA: 1.752 SF

REAR FIRE LANE/ACCESS AISLES).

PATIO ADDITION AREA: 360 SF TOTAL TENANT AREA WITH PATIO: 2,112 SF TENANT REQUIRED PARKING: (2,112/1000)x8 = 17 SPACES ENTIRE RETAIL CENTER PARKING IS RECIPROCAL. 17 SPACES PROVIDED, THIS REVISION (INCLUDES PARKING AT

EXISTING NONCOMPLIANT ACCESSIBLE PARKING REPLACED WITH COA COMPLIANT SPACES: 2 SPACES (1 VAN).

TENANT IMPROVEMENT MOTORCYCLE PARKING: 1-SPACE REQUIRED PER 25 AUTO PARKING...1-SPACE PROVIDED (ALL OTHER EXISTING).

TENANT IMPROVEMENT BICYCLE PARKING: 1-SPACE REQUIRED PER 20 AUTO PARKING (MINIMUM 2)...2-SPACE PROVIDED.



ALBUQUERQUE, NM 87111

ZONING: MX-M (MODERATE INTENSITY DISTRICT, RETAIL CENTER)



P.O. BOX 3366 ALBUQUERQUE,NM 87190 T: (505) 281-9560 F: (505) 286-1055 C: (505)259-7919 aktarch@earthlink.net

CONSULTANT



PROJECT

LIZARD TAIL **BREWING** REMODEL

PARADISE SQUARE

ADDRESS

9800 MONTGOMERY BLVD NE, SUITE 7 ALBUQUERQUE, NM 87111



PROJECT NO: COPYRIGHT AKT ARCHITECTS, LLC

SHEET TITLE

**ADMINISTRATIVE AMENDMENT** 

AA





P.O. BOX 3366 ALBUQUERQUE,NM 87190 T: (505)281-9560 F: (505)286-1055 C: (505)259-7919 aktarch@earthlink.net

CONSULTANT



PROJECT

LIZARD TAIL BREWING REMODEL

PARADISE SQUARE

ADDRESS

9800 MONTGOMERY BLVD NE, SUITE 7 ALBUQUERQUE, NM 87111

|   | $\triangle$ | 7/29/21 | CORRECTIONS PER<br>BUILDING AND<br>TRANSPORTATION |  |  |  |  |
|---|-------------|---------|--