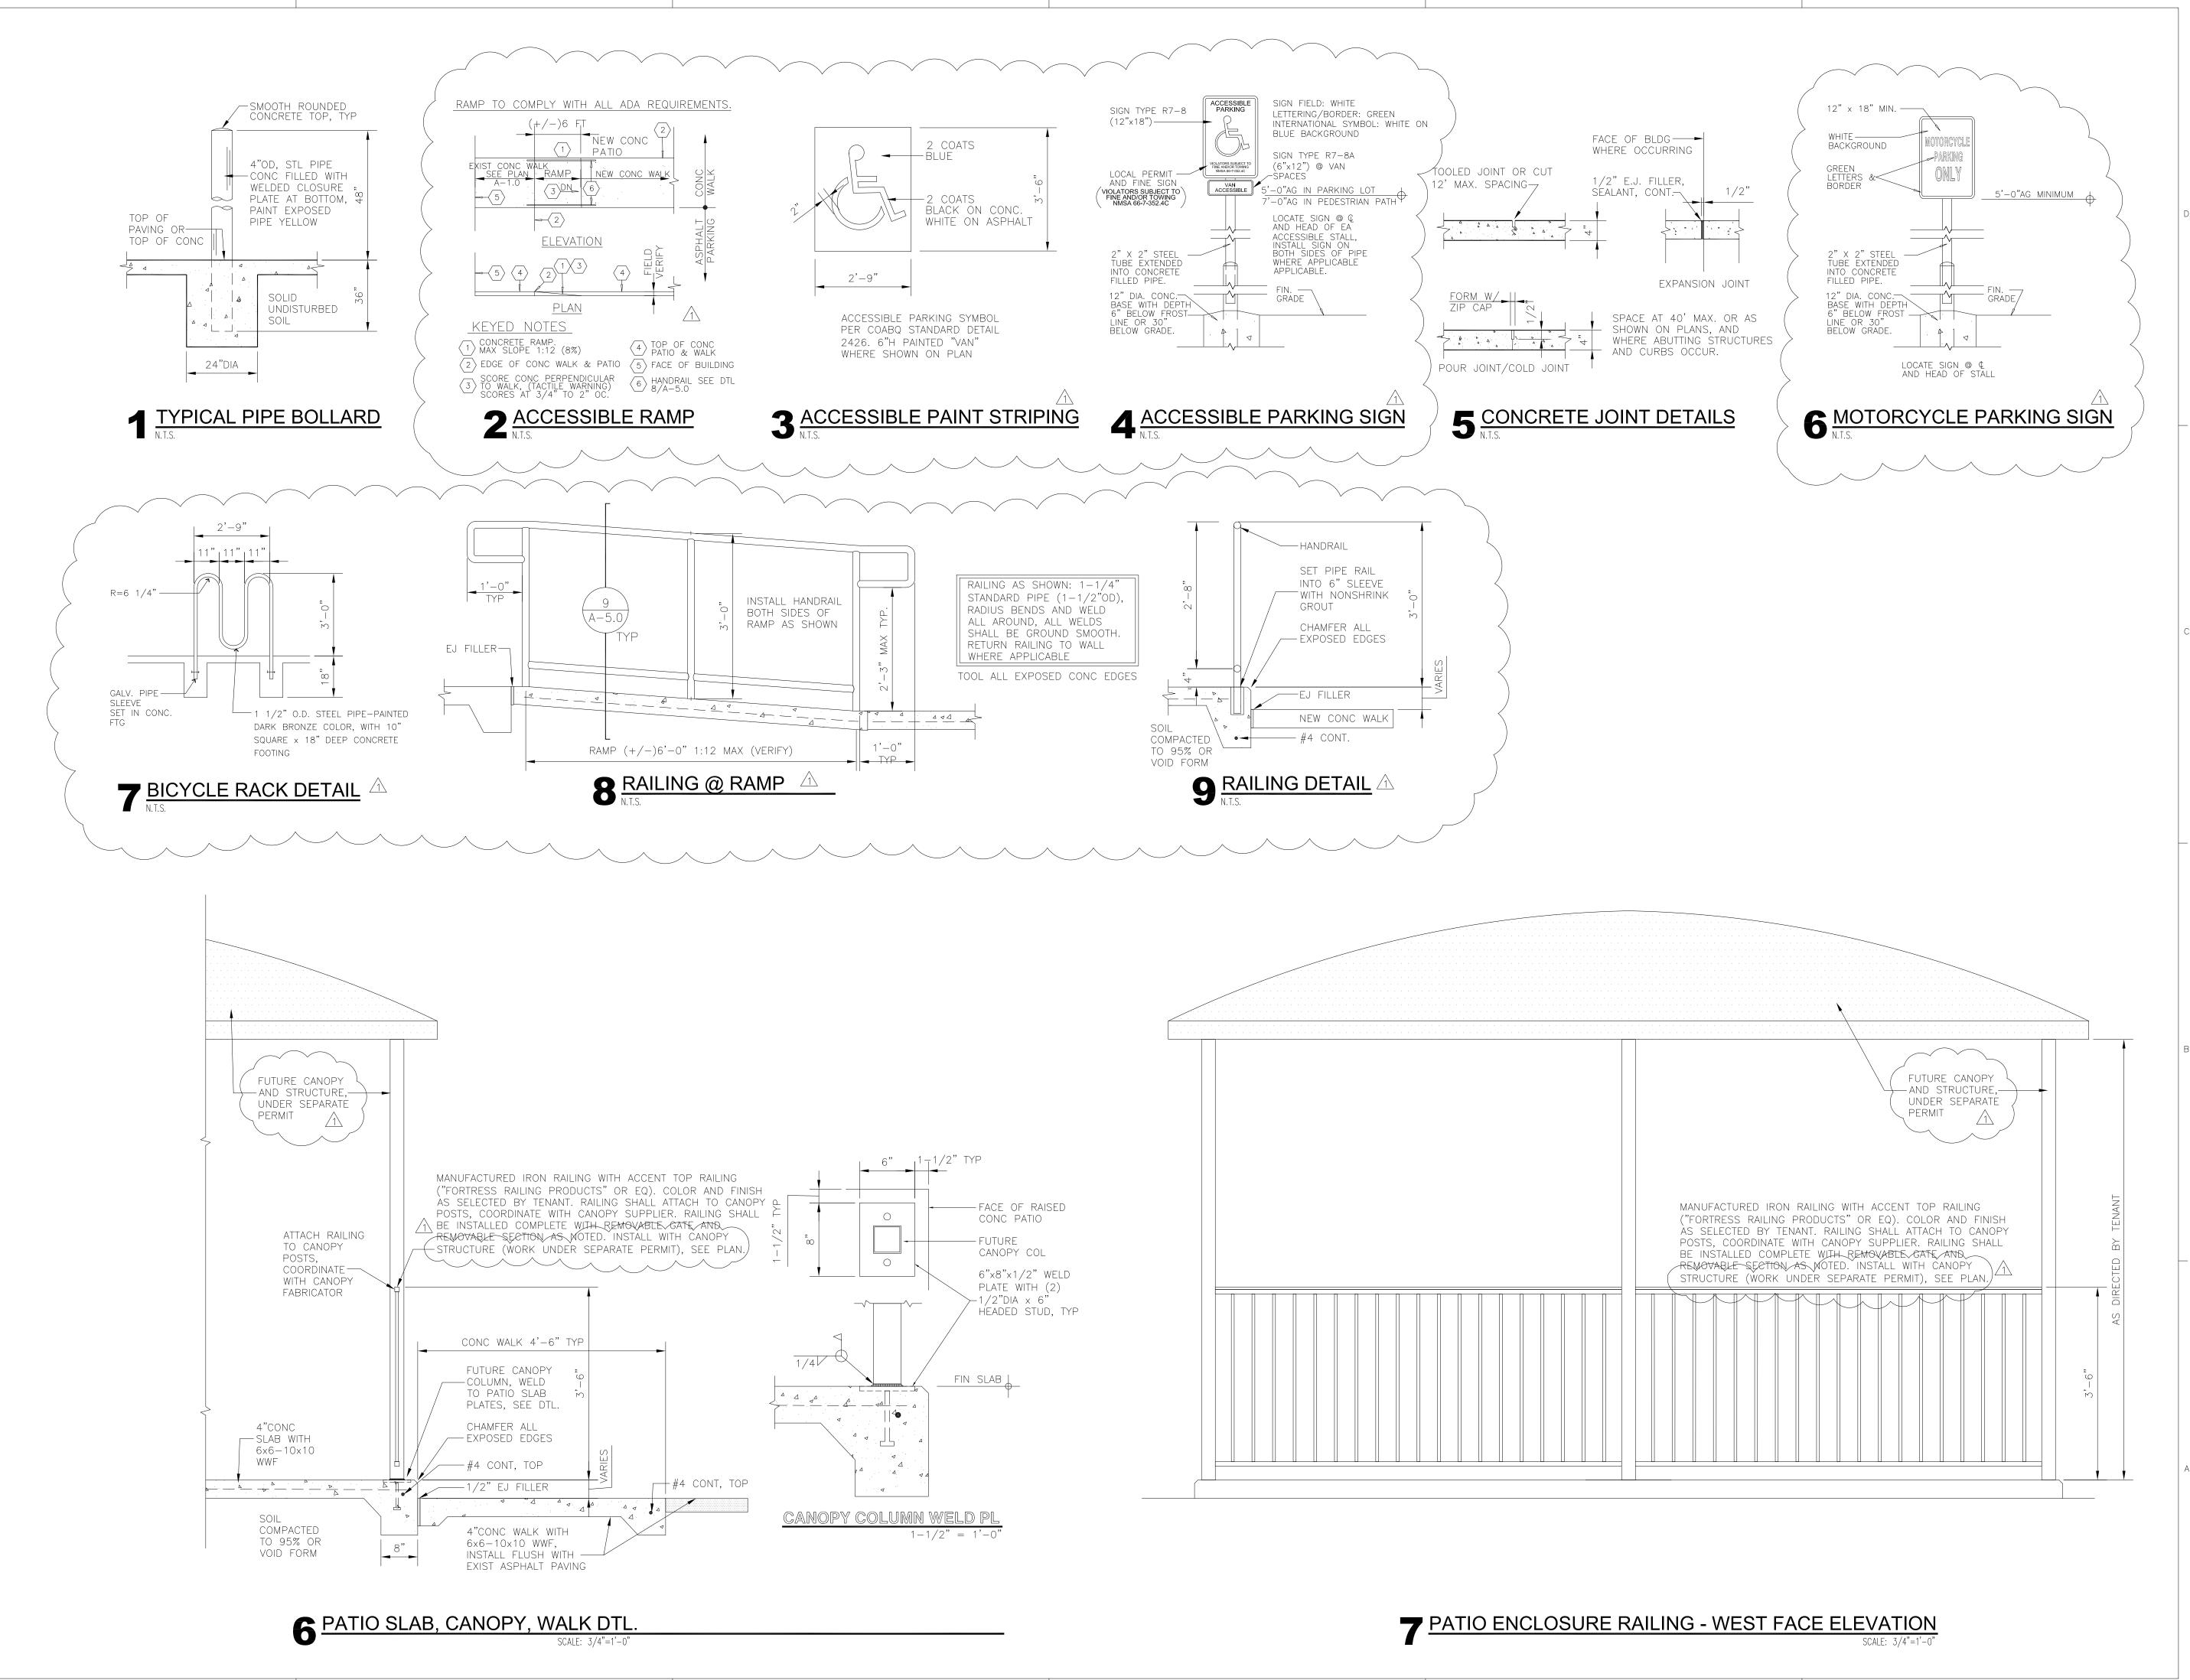

PACES PROVIDED, THIS REVISION (INCLUDES PARKING AT

EXISTING NONCOMPLIANT ACCESSIBLE PARKING REPLACED WITH COA COMPLIANT SPACES: 2 SPACES (1 VAN).

TENANT IMPROVEMENT MOTORCYCLE PARKING: 1-SPACE REQUIRED PER 25 AUTO PARKING...1-SPACE PROVIDED (ALL OTHER EXISTING).

TENANT IMPROVEMENT BICYCLE PARKING: 1-SPACE REQUIRED PER 20 AUTO PARKING (MINIMUM 2)...2-SPACE PROVIDED.



ALBUQUERQUE, NM 87111

ZONING: MX-M (MODERATE INTENSITY DISTRICT, RETAIL CENTER)



P.O. BOX 3366 ALBUQUERQUE,NM 87190 T: (505) 281-9560 F: (505) 286-1055 C: (505)259-7919 aktarch@earthlink.net

CONSULTANT



PROJECT

LIZARD TAIL **BREWING** REMODEL

PARADISE SQUARE

ADDRESS

9800 MONTGOMERY BLVD NE, SUITE 7 ALBUQUERQUE, NM 87111



PROJECT NO: COPYRIGHT AKT ARCHITECTS, LLC

SHEET TITLE

**ADMINISTRATIVE AMENDMENT** 

AA





P.O. BOX 3366 ALBUQUERQUE,NM 87190 T: (505)281-9560 F: (505)286-1055 C: (505)259-7919 aktarch@earthlink.net

CONSULTANT



PROJECT

LIZARD TAIL BREWING REMODEL

PARADISE SQUARE

ADDRESS

9800 MONTGOMERY BLVD NE, SUITE 7 ALBUQUERQUE, NM 87111

|   | $\triangle$ | 7/29/21 | CORRECTIONS PER<br>BUILDING AND<br>TRANSPORTATION |  |  |  |  |
|---|-------------|---------|---------------------------------------------------|--|--|--|--|
|   |             |         |                                                   |  |  |  |  |
| _ |             |         |                                                   |  |  |  |  |
|   | MARK        | DATE    | DESCRIPTION                                       |  |  |  |  |
|   | ISSUE DATE: |         |                                                   |