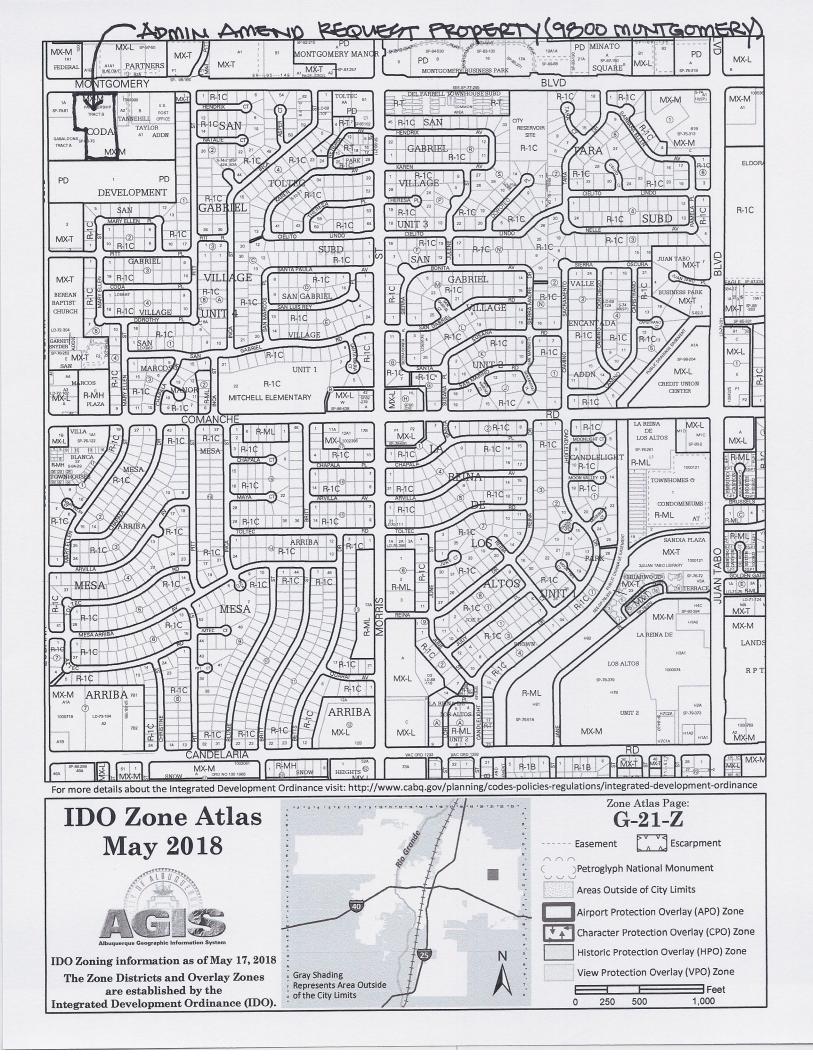

cheduled for a public meeting or hearing, if required, or otherwise processed until it is complete. Signature: ☐ Applicant or Agent **Printed Name:** FOR OFFICIAL USE ONLY Case Numbers Project Number: SI-2021-01426 PR-2021-005950 Staff Signature:

August 25, 2021

City of Albuquerque Planning Department Administrative Amendments 600 2<sup>nd</sup> Street NW Albuquerque, NM 87102

RE: Minor Amendment to Site Plan Approved Prior to IDO Effective Date

Z-1065-1

Paradise Square Shopping Center

9800 Montgomery Blvd. NE Albuquerque, NM 87120

Please be advised that Kent Trauernicht, AKT Architects is authorized to act on our behalf and represent us for the required City review and approval processes concerning this project.

Signature, Property Owner

Hinkle Investments

Bryan Hinkly, Owner.





P. O. B O X 3 3 6 6 ALBUQUERQUE, NM 87190 T: (505) 281 - 9560 F: (505) 286 - 1055 C: (505) 259 - 7919 aktarch@earthlink.net

August 26, 2021

City of Albuquerque Planning Department Building and Development Services Jay Rodenbeck, DRB Planner 600 2<sup>nd</sup> Street NW Albuquerque, NM 87102

RE: Request for Administrative Amendment

Project # Z-1065-1 BP 2021 27819 Lizard Tail Brewing Paradise Square 9800 Montgomery Blvd. NE Albuquerque, NM 87111

The requested Administrative Amendment adds a 240 SF outdoor patio at the front of an existing brew pub, as shown on the revised Site Development Plan. The patio addition is a business enhancement requested by the current tenant. The amendment does not change any code or zoning dimensions, does not decrease the development's open space, and