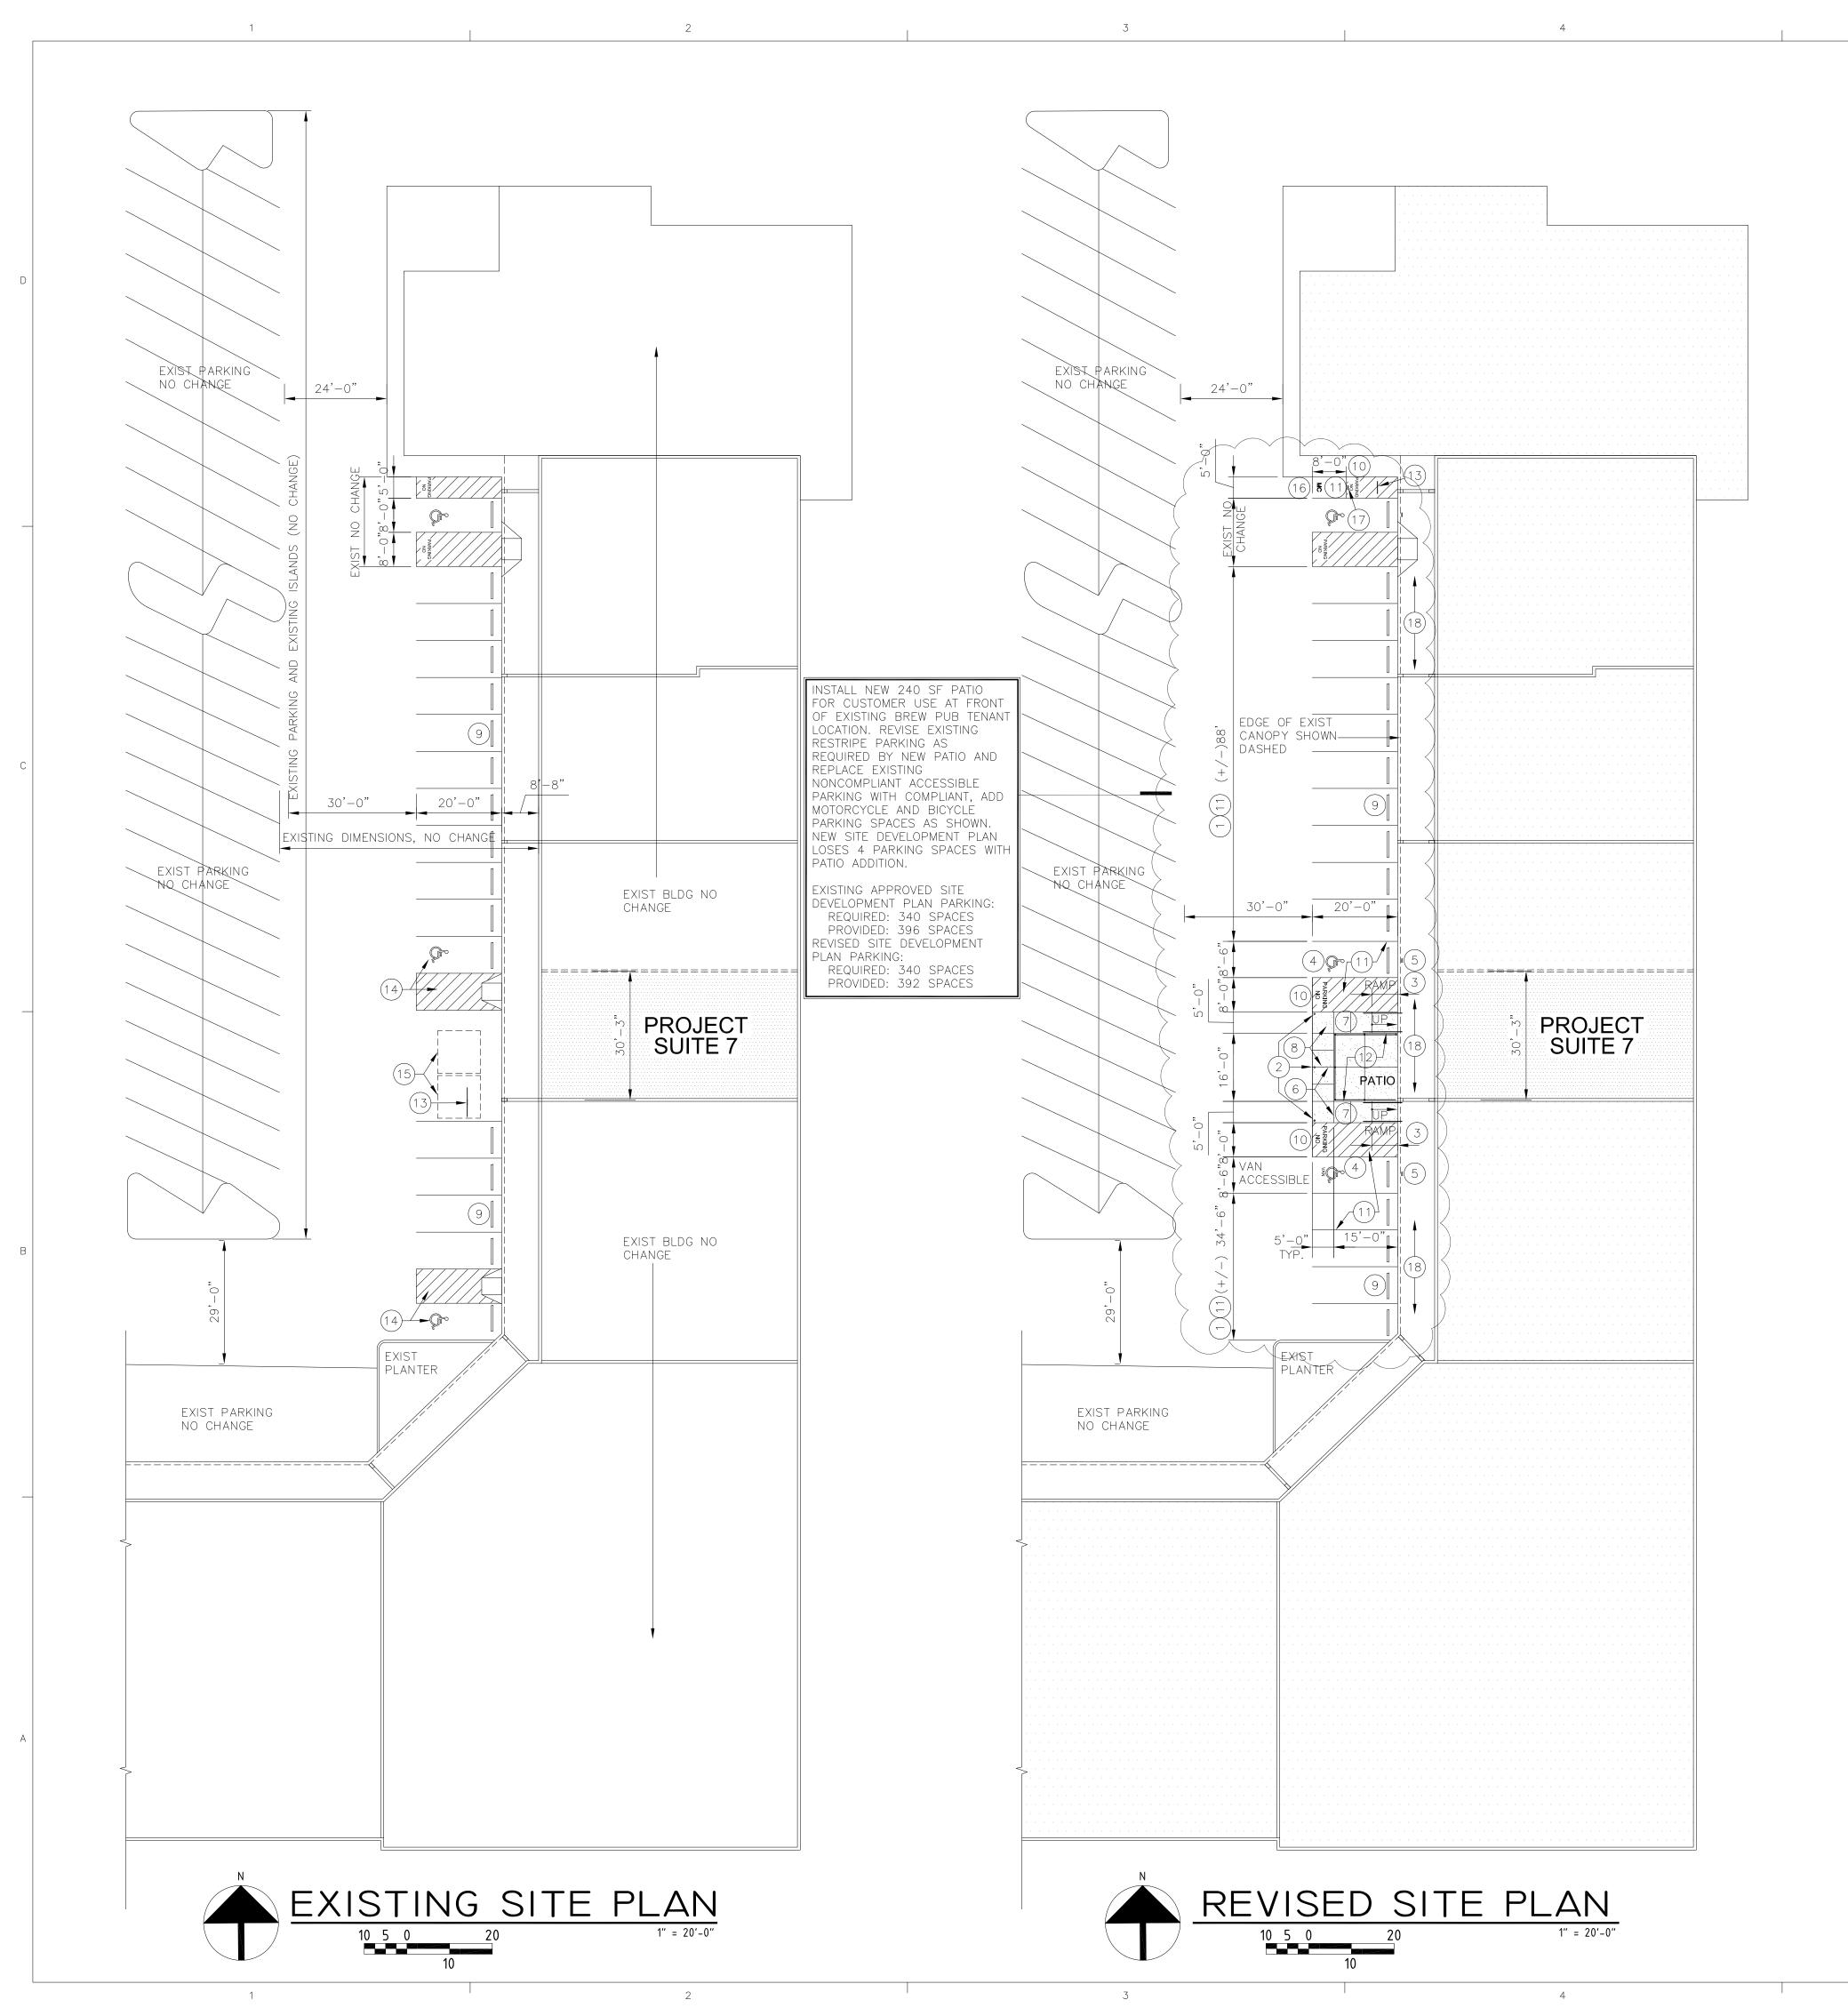

decreases existing parking, 396 spaces, by four spaces...revised onsite parking: 392 spaces.

Minor AA per following (IDO 14-16-6-4(Z)(1)(a) and Table 6-4-4):

1. Requested change meets original requirements

- 2. Requested change within thresholds for Minor Amendments established in Table 6-4-4
- 3. Requested change does not require major public infrastructure, access, or circulation.
- 4. No deviations, variances, waivers required.

Please note that Geraldine Delgado, File Room, could not find an "Official Notice of Decision", probably due to the date of the initial development, 1989.

Please let me know if you have question, comments, or require additional information.

Kent Trauernicht AKT Architects, LLC P.O. Box 3366 Albuquerque, NM 87190 aktarch@earthlink.net



August 26, 2021





## PROJECT DESCRIPTION

EXISTING TENANT SPACE REMODEL. INSTALL PATIO FOR CUSTOMER USE ACCESSED BY NEW SECTIONAL OVERHEAD DOOR. ELECTRICAL AND MECHANICAL SYSTEMS ARE EXISTING AND SHALL REMAIN WITH NO MODIFICATIONS.

### SITE PLANS KEYED NOTES

- 1. RETRIED EXISTING PARKING AS REQUIRED BY PROJECT. MINIMUM PARKING SPACE SHALL BE 8'-6"x20'. RELOCATE PARKING
- STOPS AS REQUIRED.
- 2. BOLLARD, SEE DETAIL 1/A-5.0. 3. RAMP, SEE DETAIL 2/A-5.0.
- 4. ACCESSIBLE PARKING SYMBOL PER COA STANDARD DETAIL 2426. SEE DETAIL 3/A-5.0. PAINTED 6"H LETTERS "VAN" AS SHOWN AT VAN SPACE.
- 5. ACCESSIBLE PARKING SIGN, DESIGNATE VAN PARKING AS SHOWN. SEE DETAIL 4/A-5.0. CORE EXISTING CONC WALK AS REQUIRED TO INSTALL, PATCH BACK WITH NONDRINKER GROUT.
- 6. CONCRETE JOINTS, SEE DETAILS 5/A-5.0. 7. ACCESSIBLE PEDESTR