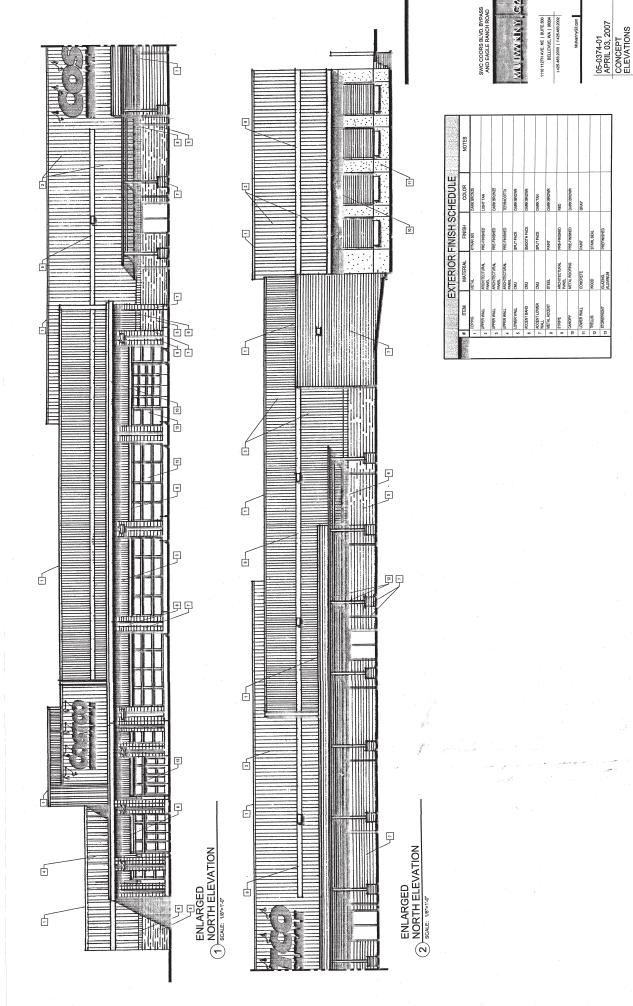

MULIVANINY 62

1110 112TH AVE. NE | SUITE 500 BELLEVUE, WA | 99004 1425.463.2000 | 1425.463.2002

MulvannyG2.com

SWC COORS BLVD. BYPAS AND EAGLE RANCH ROAL

|  | SNC                    | 1     |          | †<br>+ |            |  |  |  |  |
|--|------------------------|-------|----------|--------|------------|--|--|--|--|
|  | DRAWN BY:<br>DR        |       |          |        |            |  |  |  |  |
|  | н ко<br>В <b>МЕИТ)</b> | 14.45 | 10/10/04 | SCALE  | 1/8"=1'-0" |  |  |  |  |

GEORGE RAINHART ARCHITECT AND ASSOCIATES PC

OBCORGE RAINHART ARCHITE 2-B

ALBUQUERQUE, NEW MEXICO

NETO

BYTHO

FANNE

FONE

PHONE