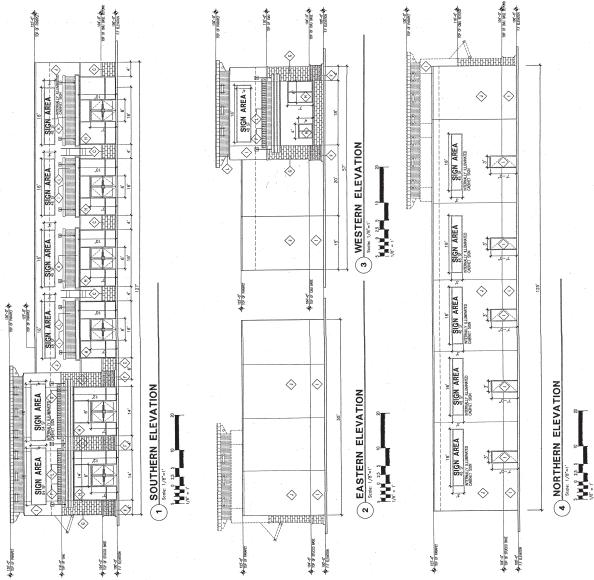

## Existing Approved Site Development Plan

,我们就是你们的,你们就是你们的,你们就是你们的,你们就是你们的,你们就是你们的,你们就是你们的,你们就是你们的,你们就是你们的,你们都是你们的,你们都是你们们的

CONCEPT ELEVATIONS

DD3.2-01

COSTCO WHOLESALE

ALBUQUERQUE, NEW MEXICO

DD3.5-01 05-0374-01 APRIL 03, 2007 CONCEPT ELEVATIONS

MULIVANINY 62

1110 112TH AVE. NE | SUITE 500 BELLEVUE, WA | 99004 1425.463.2000 | 1425.463.2002

MulvannyG2.com

SWC COORS BLVD. BYPAS AND EAGLE RANCH ROAL

|  | SNC                    | 1     |          | †<br>+ |            |  |  |  |  |
|--|------------------------|-------|----------|--------|------------|--|--|--|--|
|  | DRAWN BY:<br>DR        |       |          |        |            |  |  |  |  |
|  | н ко<br>В <b>МЕИТ)</b> | 14.45 | 10/10/04 | SCALE  | 1/8"=1'-0" |  |  |  |  |

U

UTUTY BLOK COMMANY SPIT FREE BLOK COLOR 940 YELLIM SAGE(LBHT TAN COLOR) ULILITY BLOK COMMANY SPIT FAEE BLOK ULILITY BLOK COMMANY SPIT FAEE BLOK COLOR 220 SUMMANY SPIT FAEE BLOK UTILITY BLOCK COMPANY SPUT FACE BLOCK COLOR #250 CHESTNUT[CARK BROWN COLOR] UTILITY BLOCK COMPANY SPUT FACE BLOCK COLOR #310 FIRE AND ICE[RED COLOR] CREY CLEAR ANNOTED ALIMINIMISTIVER COLORY COLOR #310 DOWING BLACK COLORY CLEAR ANNOTED ALIMINIMISTIVER COLORY UTLITY BLOCK COMPANY SPLIT FACE BLOCK COLOR? STYLE WALL IN FUTTED ARCHITECTURAL. COLOR BURCHWECTURAL METAL PAANEL T10B 36" ARCHITECTURAL METAL PANNE COLOR MESA GREY (BROWN) COLOR RO MATCH FIRE AND ICE(RED) BASKET BEIGE SW 6143(DARK TAN) WOOL SKEN MILIAMS WOOL SKEN SW 6148(LIGHT TAN) SHERMIN WILLIAMS PACER WHITE SW 6099(MHITE) Keyed Color / Material Schedule ANT FINGS LOUGH MALL FINSH COLOR WILL FINESH COLOR MALE FINISH COLOR CAN BLOCK CMU BLOCK C CMU BLOCK A CNU BLOCK D CNU BLOCK