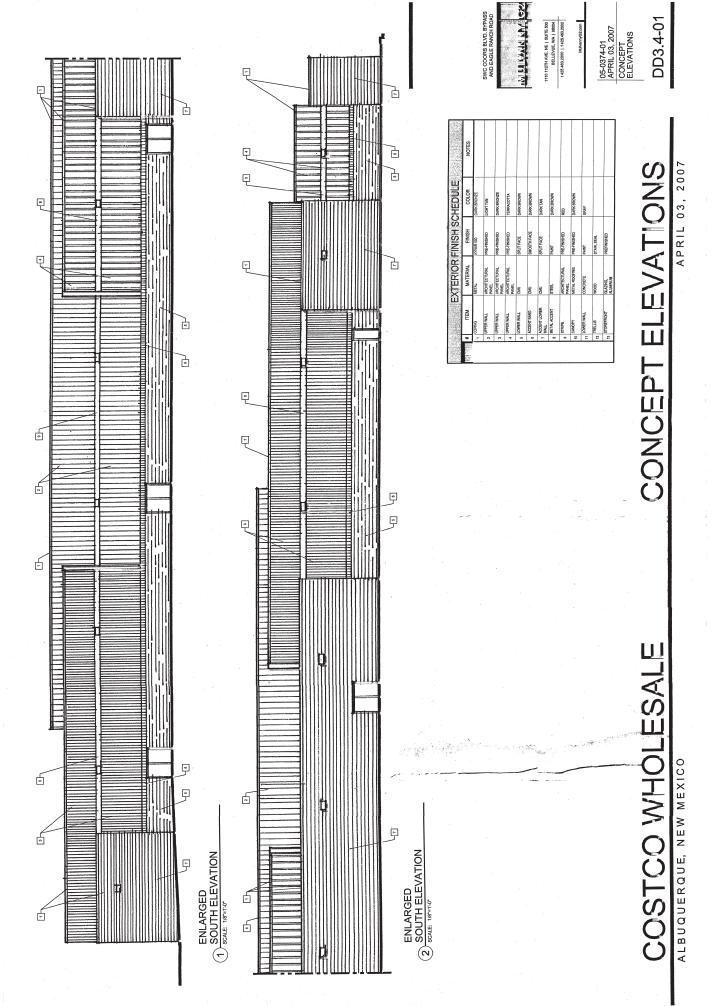

MULIVANINY 62

1110 112TH AVE. NE | SUITE 500 BELLEVUE, WA | 99004 1425.463.2000 | 1425.463.2002

MulvannyG2.com

SWC COORS BLVD. BYPAS AND EAGLE RANCH ROAL

|  | SNC                    | 1     |          | †<br>+ |            |  |  |  |  |
|--|------------------------|-------|----------|--------|------------|--|--|--|--|
|  | DRAWN BY:<br>DR        |       |          |        |            |  |  |  |  |
|  | н ко<br>В <b>МЕИТ)</b> | 14.45 | 10/10/04 | SCALE  | 1/8"=1'-0" |  |  |  |  |

GEORGE RAINHART ARCHITECT AND ASSOCIATES PC

OBCORGE RAINHART ARCHITE 2-B

ALBUQUERQUE, NEW MEXICO

NETO

BYTHO

FANNE

FONE

PHONE