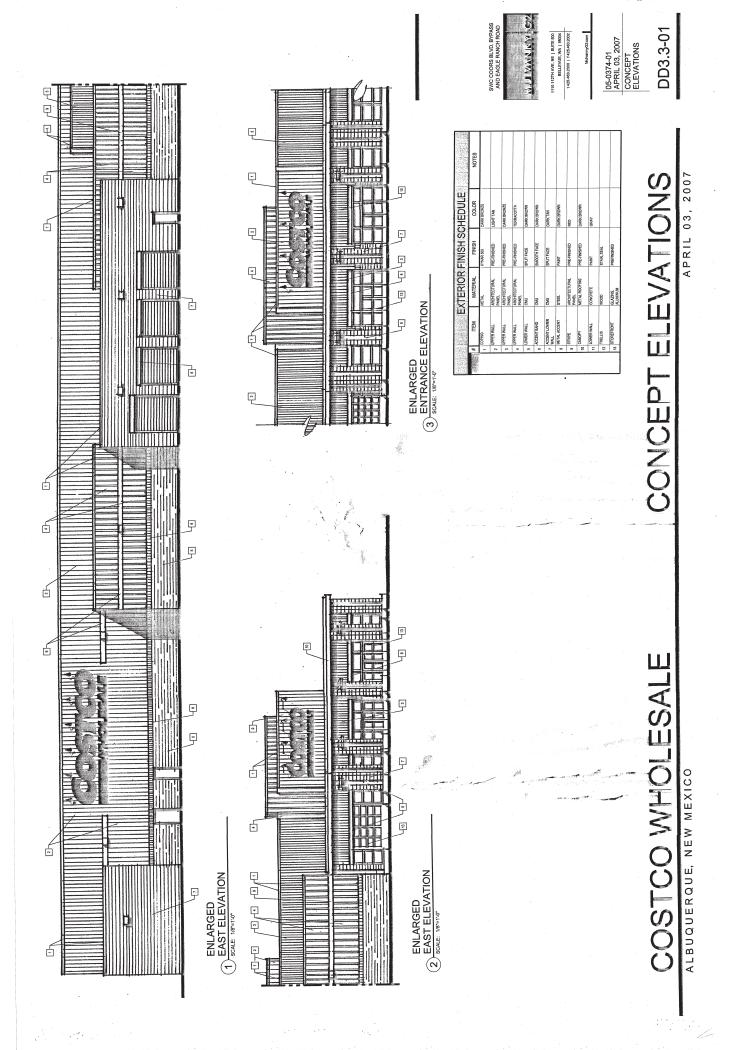

MULIVANINY 62

1110 112TH AVE. NE | SUITE 500 BELLEVUE, WA | 99004 1425.463.2000 | 1425.463.2002

MulvannyG2.com

SWC COORS BLVD. BYPAS AND EAGLE RANCH ROAL

|  | SNC                    | 1     |          | †<br>+ |            |  |  |  |  |
|--|------------------------|-------|----------|--------|------------|--|--|--|--|
|  | DRAWN BY:<br>DR        |       |          |        |            |  |  |  |  |
|  | н ко<br>В <b>МЕИТ)</b> | 14.45 | 10/10/04 | SCALE  | 1/8"=1'-0" |  |  |  |  |

GEORGE RAINHART ARCHITECT AND ASSOCIATES PC

OBCORGE RAINHART ARCHITE 2-B

ALBUQUERQUE, NEW MEXICO

NETO

BYTHO

FANNE

FONE

PHONE