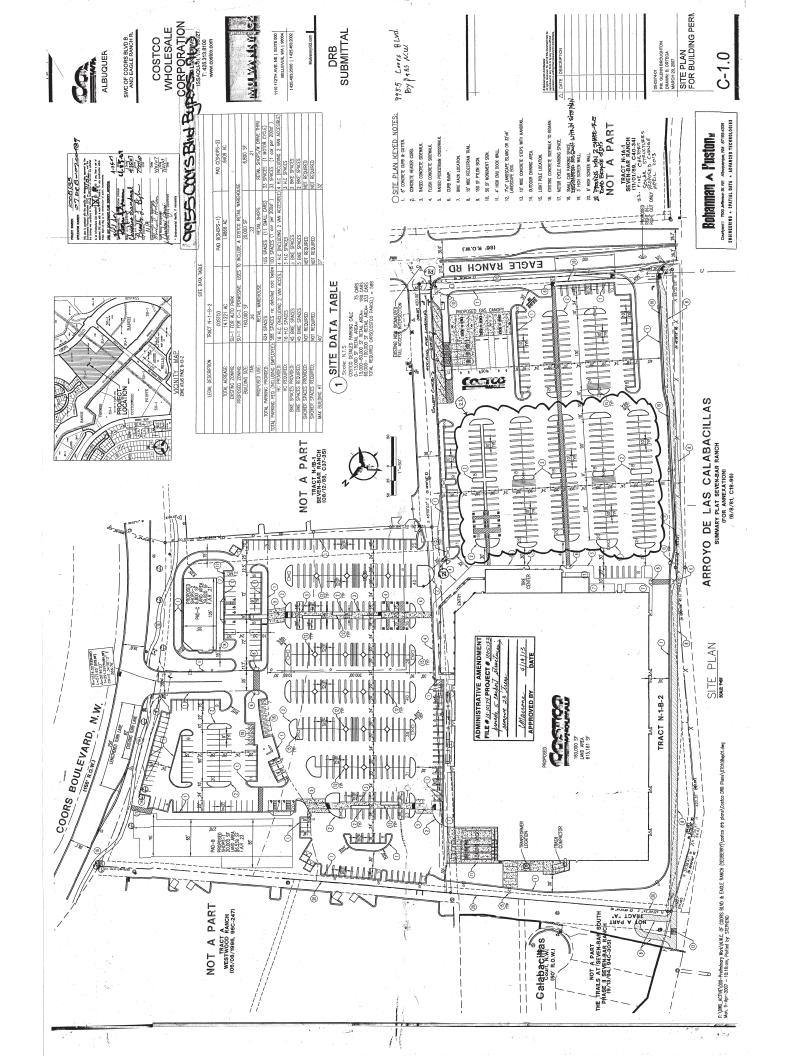

## Existing Approved Site Development Plan



















,我们就是你们的,你们就是你们的,你们就是你们的,你们就是你们的,你们就是你们的,你们就是你们的,你们就是你们的,你们就是你们的,你们都是你们的,你们都是你们们的





















CONCEPT ELEVATIONS

DD3.2-01

COSTCO WHOLESALE







ALBUQUERQUE, NEW MEXICO





DD3.5-01 05-0374-01 APRIL 03, 2007 CONCEPT ELEVATIONS

MULIVANINY 62

1110 112TH AVE. NE | SUITE 500 BELLEVUE, WA | 99004 1425.463.2000 | 1425.463.2002

MulvannyG2.com

SWC COORS BLVD. BYPAS AND EAGLE RANCH ROAL

|  | SNC                    | 1     |          | †<br>+ |            |  |  |  |  |
|--|------------------------|-------|----------|--------|------------|--|--|--|--|
|  | DRAWN BY:<br>DR        |       |          |        |            |  |  |  |  |
|  | н ко<br>В <b>МЕИТ)</b> | 14.45 | 10/10/04 | SCALE  | 1/8"=1'-0" |  |  |  |  |

GEORGE RAINHART ARCHITECT AND ASSOCIATES PC

OBCORGE RAINHART ARCHITE 2-B

ALBUQUERQUE, NEW MEXICO

NETO

BYTHO

FANNE

FONE

PHONE

FONE

FONE

PHONE

F