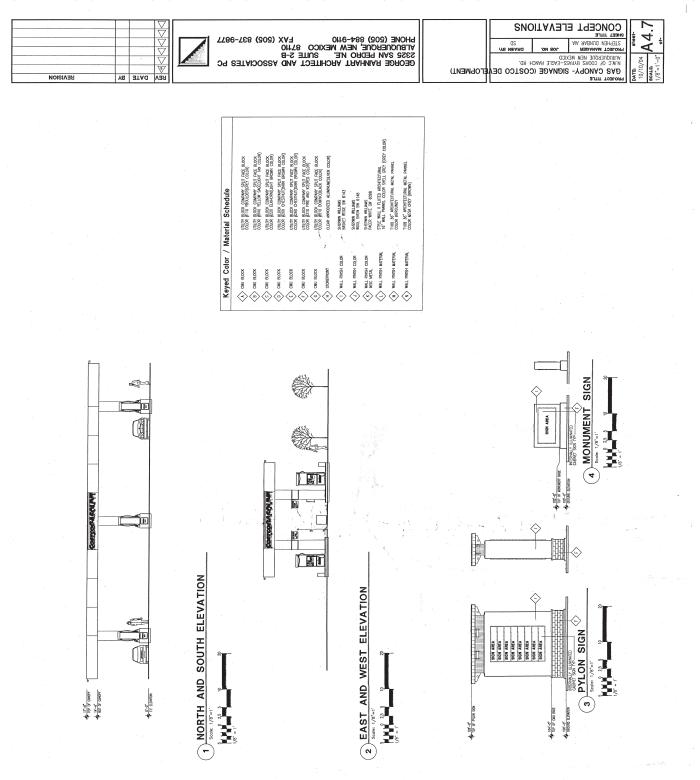

GEORGE RAINHART ARCHITECT AND ASSOCIATES PC

OBCORGE RAINHART ARCHITE 2-B

ALBUQUERQUE, NEW MEXICO

NETO

BYTHO

FANNE

FONE

PHONE

U

UTUTY BLOK COMMANY SPIT FREE BLOK COLOR 940 YELLIM SAGE(LBHT TAN COLOR) ULILITY BLOK COMMANY SPIT FAEE BLOK ULILITY BLOK COMMANY SPIT FAEE BLOK COLOR 220 SUMMANY SPIT FAEE BLOK UTILITY BLOCK COMPANY SPUT FACE BLOCK COLOR #250 CHESTNUT[CARK BROWN COLOR] UTILITY BLOCK COMPANY SPUT FACE BLOCK COLOR #310 FIRE AND ICE[RED COLOR] CREY CLEAR ANNOTED ALIMINIMISTIVER COLORY COLOR #310 DOWING BLACK COLORY CLEAR ANNOTED ALIMINIMISTIVER COLORY UTLITY BLOCK COMPANY SPLIT FACE BLOCK COLOR? STYLE WALL IN FUTTED ARCHITECTURAL. COLOR BURCHWECTURAL METAL PAANEL T10B 36" ARCHITECTURAL METAL PANNE COLOR MESA GREY (BROWN) COLOR RO MATCH FIRE AND ICE(RED) BASKET BEIGE SW 6143(DARK TAN) WOOL SKEN MILIAMS WOOL SKEN SW 6148(LIGHT TAN) SHERMIN WILLIAMS PACER WHITE SW 6099(MHITE) Keyed Color / Material Schedule ANT FINGS LOUGH MALL FINSH COLOR WILL FINESH COLOR MALE FINISH COLOR CAN BLOCK CMU BLOCK C CMU BLOCK A CNU BLOCK D CNU BLOCK

\_\_\_\_~

for starting

| 2        |   |
|----------|---|
|          |   |
|          |   |
| <b>.</b> | 2 |

8

| Material Schedule | UTURY BLOCK COMPANY SPUT FACE BLOCK | (10000 100 LIGHT SWEELLIGHT TAN 0100) | UTILITY BLOCK COMPANY SPLIT FACE BLOCK<br>COLOR #220 ELKHORN(LIGHT BROWN COLOR) | UTILITY BLOCK COMPANY SPLIT FACE BLOCK<br>COLOR #260 CHESTNUT(DARK BROWN COLOR) | UTILITY BLOCK COMPANY SPUT FACE BLOCK<br>COLOR \$260 CHESTNUT(DARK BROWN COLOR) | UTILITY BLOCK COMPANY SPUT FACE BLOCK<br>COLOR \$310 FIRE AND ICE(RED COLOR) | UTILITY BLOCK COMPANY SPLIT FACE BLOCK<br>COLOR JBYO DOMINO(BLACK COLOR) | CLEAR ANNODIZED ALLANNUM (SILVER COLOR) | (NVL X2YO) (CA10 NVL BEICE SWATTIN NUMBER | (WIL JHOFT)87-19 MS MEANS TOOM<br>SWATTUM NUMADHS | PACER WHITE SW 6098(WHITE) | 10, WALL PANNEL COLOR SHELT GREY (SREY CO<br>STATE WALL I FLUTED ARCHITECTURAL | T100 36" ARCHITECTURAL METAL PANNEL<br>COLOR BURGUNDY | TTOB 36" ARCHITECTURAL METAL PANNEL<br>COLOR MESA GREY (BROWN) | COLOR RO WATCH FIRE AND ICE(RED) |  |
|-------------------|-------------------------------------|---------------------------------------|---------------------------------------------------------------------------------|---------------------------------------------------------------------------------|---------------------------------------------------------------------------------|------------------------------------------------------------------------------|--------------------------------------------------------------------------|-----------------------------------------|-------------------------------------------|---------------------------------------------------|----------------------------|--------------------------------------------------------------------------------|-------------------------------------------------------|----------------------------------------------------------------|----------------------------------|--|
| Keyed Color / Mat | K CAN BLOCK                         | B CNU BLOCK                           | C CANU BLOCK                                                                    | ON BLOCK                                                                        | E CANU BLOCK                                                                    | E CANU BLOCK                                                                 | CONU BLOCK                                                               | STOREFRONT                              | BOTICO HEINLI TIMIA 🕕                     | NULT FINISH COLOR                                 | WILL FINISH COLOR          | THATE HART HARE WALEBANT                                                       | TWARLAWN HSINIJ TIMM (N)                              | THREEVEN HSINIJ TIMM                                           | WALL FINISH COLOR                |  |