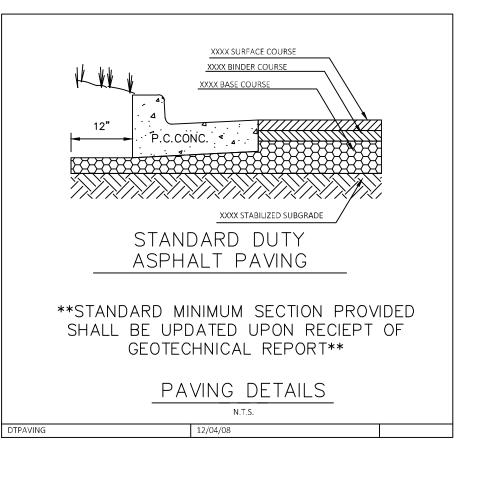

#3 TIES AT 16" O.C.-

CONDUIT AS REQUIRED-

SECTION "A-A"

POLE-TO-BASE PLATE WELD SHALL COMPLY WITH AWS
SPECS. AT TOP AND BOTTOM
OF BASE PLATE

BASE PLATE BOLT HOLE-

POLE BASE PLATE AND— BOLT PATTERN PER

LIGHT FIXTURE ORIENTATION—
(SEE SITE PLAN FOR ORIENTATION TO BUILDING)

SECTION "B-B"

GROUNDING LUG WELDED — TO INSIDE OF POLE TWO PIECE BOLT— COVER REQUIRED

LOCKING WASHER

IF SUPPLIED BY

SITE LIGHTING VENDOR

DETAIL "C"

LEVELING NUT— (MAX 1" FROM -CONCRETE)

BOLT COVER TYPICAL

4-#8 VERTICAL— REINFORCING BARS PLACED ADJACENT TO ANCHOR BOLTS

EXISTING SALVAGED POLE.

POLE SHALL BE MADE
PLUMB WITH LEVELING NUTS.

DETAIL "C"-

PROVIDE JUNCTION BOX ON POLES
DESIGNATED WITH "CAM" SUFFIX ONLY (I.E.
BV-CAM). REFER SITE PLAN FOR SECURITY
POLE LOCATIONS.

VERTICAL AND HORIZONTAL—BARS S