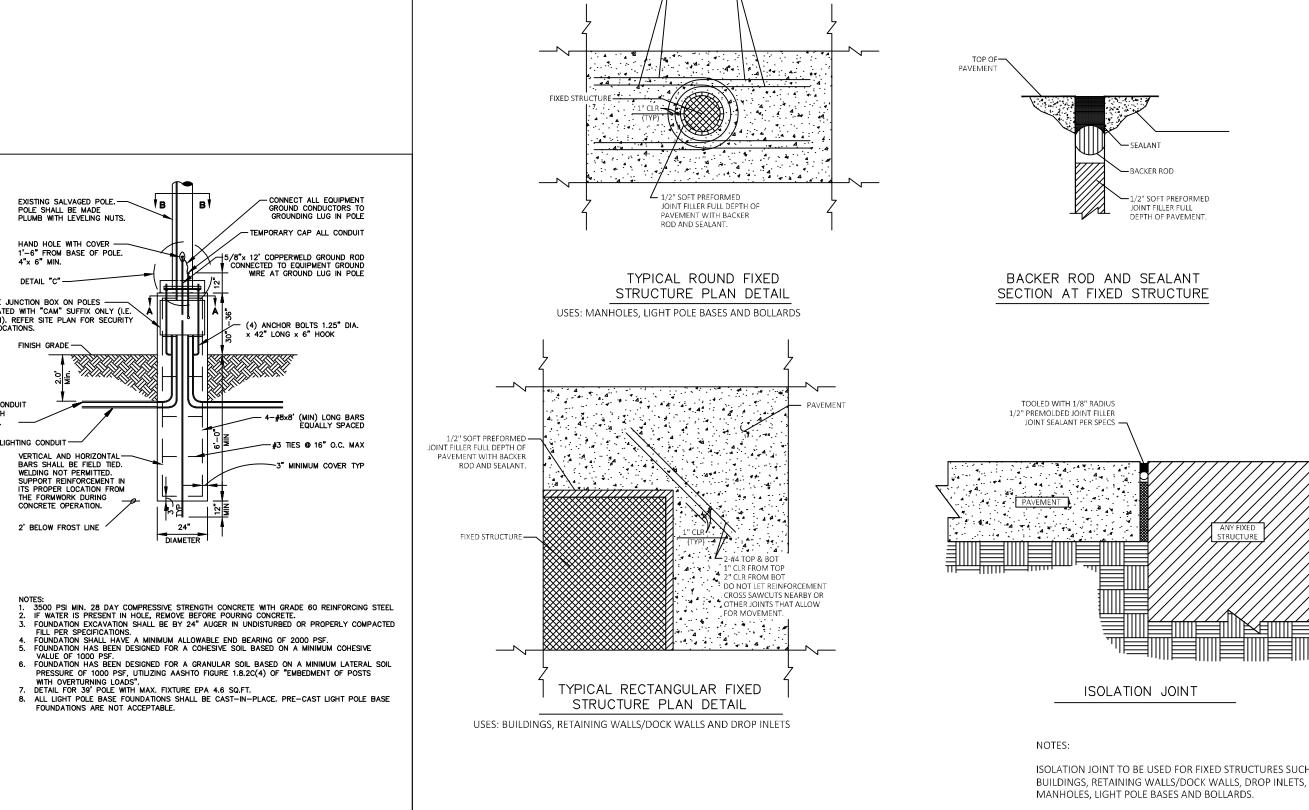

#3 TIES AT 16" O.C.-

CONDUIT AS REQUIRED-

SECTION "A-A"

POLE-TO-BASE PLATE WELD SHALL COMPLY WITH AWS
SPECS. AT TOP AND BOTTOM
OF BASE PLATE

BASE PLATE BOLT HOLE-

POLE BASE PLATE AND— BOLT PATTERN PER

LIGHT FIXTURE ORIENTATION—
(SEE SITE PLAN FOR ORIENTATION TO BUILDING)

SECTION "B-B"

GROUNDING LUG WELDED — TO INSIDE OF POLE TWO PIECE BOLT— COVER REQUIRED

LOCKING WASHER

IF SUPPLIED BY

SITE LIGHTING VENDOR

DETAIL "C"

LEVELING NUT— (MAX 1" FROM -CONCRETE)

BOLT COVER TYPICAL

4-#8 VERTICAL— REINFORCING BARS PLACED ADJACENT TO ANCHOR BOLTS

EXISTING SALVAGED POLE.

POLE SHALL BE MADE
PLUMB WITH LEVELING NUTS.

DETAIL "C"-

PROVIDE JUNCTION BOX ON POLES
DESIGNATED WITH "CAM" SUFFIX ONLY (I.E.
BV-CAM). REFER SITE PLAN FOR SECURITY
POLE LOCATIONS.

VERTICAL AND HORIZONTAL—BARS SHALL BE FIELD TIED.
WELDING NOT PERMITTED.
SUPPORT REINFORCEMENT IN ITS PROPER LOCATION FROM THE FORMWORK DURING CONCRETE OPERATION.

2' BELOW FROST LINE /

TYPICAL LIGHTING POLE BASE DETAIL

2" SECURITY CAMERA CONDUIT
(POLES DESIGNATED WITH
"CAM" SUFFIX ONLY, I.E.
BV-CAM)

1" MIN. LIGHTING CONDUIT -

— JUNCTION BOX (POLES
DESIGNATED WITH "CAM" SUFFIX
ONLY, I.E. BV—CAM), LOCATE
BETWEEN TOP AND SECOND TIES

—24" DIA. CONCRETE FOUNDATION

JUNCTION BOX (POLES DESIGNATED WITH "CAM" SUFFIX ONLY, I.E. BV-CAM), FLUSH WITH FACE OF LIGHT POLE BASE. LOCATE JUNCTION BOX TOWARDS FRONT OF BUILDING, JUNCTION BOX SHALL BE CARLON PART NUMBER E1212C24 WITH E1212DIV FIELD INSTALLABLE DIVIDER REFER SPECIFICATIONS

HANDHOLE WITH COVER REMOVED

BURNDY COPPER #KPA4C
SCRULUG AND TIN PLATED
NUT AND BOLT OR BURNDY
COPPER #KC2O SERVIT
ATTACHED TO GROUNDING LUG

#4 GROUND CABLE ATTACHED TO GROUND ROD

BASE PLATE PER SPECIFICATIONS

ANCHOR BOLT

TYPICAL ANCHOR BOLT SPACING

**OPEN ARROW MARKINGS** 

PAINTED "WHITE"

AS INDICATED ON PLANS

0

ERQU

OD