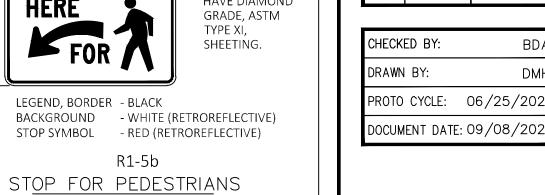

FIX
ONLY, I.E. BV—CAM), LOCATE
BETWEEN TOP AND SECOND TIES

—24" DIA. CONCRETE FOUNDATION

JUNCTION BOX (POLES DESIGNATED WITH "CAM" SUFFIX ONLY, I.E. BV-CAM), FLUSH WITH FACE OF LIGHT POLE BASE. LOCATE JUNCTION BOX TOWARDS FRONT OF BUILDING, JUNCTION BOX SHALL BE CARLON PART NUMBER E1212C24 WITH E1212DIV FIELD INSTALLABLE DIVIDER REFER SPECIFICATIONS

HANDHOLE WITH COVER REMOVED

BURNDY COPPER #KPA4C
SCRULUG AND TIN PLATED
NUT AND BOLT OR BURNDY
COPPER #KC2O SERVIT
ATTACHED TO GROUNDING LUG

#4 GROUND CABLE ATTACHED TO GROUND ROD

BASE PLATE PER SPECIFICATIONS

ANCHOR BOLT

TYPICAL ANCHOR BOLT SPACING





**OPEN ARROW MARKINGS** 

PAINTED "WHITE"

AS INDICATED ON PLANS

0

ERQU

OD

2022 MAJOR PROJECT

 $| /_{2} |$  PR #2 | 02/28/22

 $| /_{3} |$  PR #3 | 06/08/22

SSUE BLOCK

Valmar







17 CLR FROM TOP





**DETAILS** 

C3.0