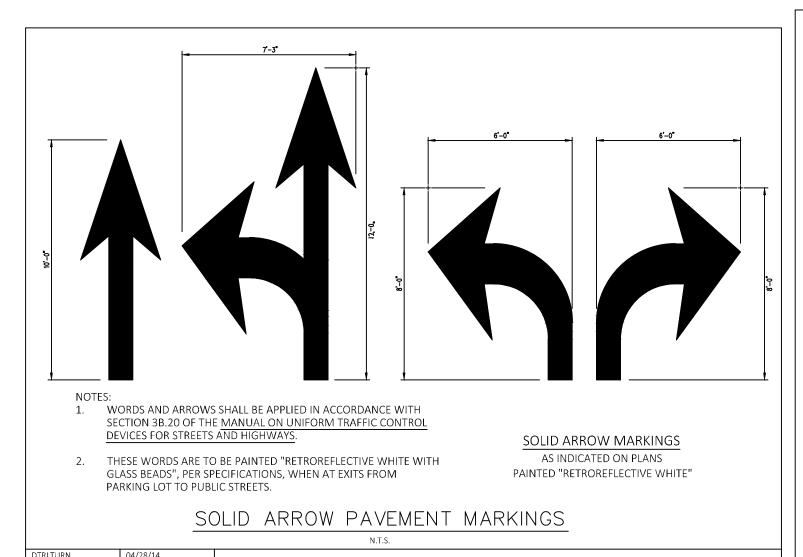

#3 TIES AT 16" O.C.-

CONDUIT AS REQUIRED-

SECTION "A-A"

POLE-TO-BASE PLATE WELD SHALL COMPLY WITH AWS
SPECS. AT TOP AND BOTTOM
OF BASE PLATE

BASE PLATE BOLT HOLE-

POLE BASE PLATE AND— BOLT PATTERN PER

LIGHT FIXTURE ORIENTATION—
(SEE SITE PLAN FOR ORIENTATION TO BUILDING)

SECTION "B-B"

GROUNDING LUG WELDED — TO INSIDE OF POLE TWO PIECE BOLT— COVER REQUIRED

LOCKING WASHER

IF SUPPLIED BY

SITE LIGHTING VENDOR

DETAIL "C"

LEVELING NUT— (MAX 1" FROM -CONCRETE)

BOLT COVER TYPICAL

4-#8 VERTICAL— REINFORCING BARS PLACED ADJACENT TO ANCHOR BOLTS

EXISTING SALVAGED POLE.

POLE SHALL BE MADE
PLUMB WITH LEVELING NUTS.

DETAIL "C"-

PROVIDE JUNCTION BOX ON POLES
DESIGNATED WITH "CAM" SUFFIX ONLY (I.E.
BV-CAM). REFER SITE PLAN FOR SECURITY
POLE LOCATIONS.

VERTICAL AND HORIZONTAL—