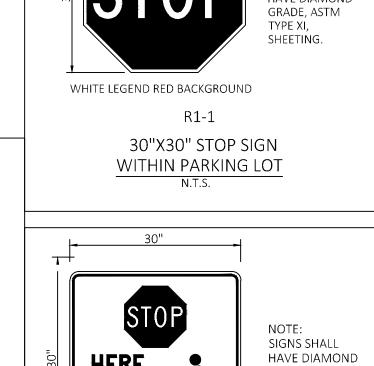

UFFIX
ONLY, I.E. BV—CAM), LOCATE
BETWEEN TOP AND SECOND TIES

—24" DIA. CONCRETE FOUNDATION

JUNCTION BOX (POLES DESIGNATED WITH "CAM" SUFFIX ONLY, I.E. BV-CAM), FLUSH WITH FACE OF LIGHT POLE BASE. LOCATE JUNCTION BOX TOWARDS FRONT OF BUILDING, JUNCTION BOX SHALL BE CARLON PART NUMBER E1212C24 WITH E1212DIV FIELD INSTALLABLE DIVIDER REFER SPECIFICATIONS

HANDHOLE WITH COVER REMOVED

BURNDY COPPER #KPA4C
SCRULUG AND TIN PLATED
NUT AND BOLT OR BURNDY
COPPER #KC2O SERVIT
ATTACHED TO GROUNDING LUG

#4 GROUND CABLE ATTACHED TO GROUND ROD

BASE PLATE PER SPECIFICATIONS

ANCHOR BOLT

TYPICAL ANCHOR BOLT SPACING





**OPEN ARROW MARKINGS** 

PAINTED "WHITE"

AS INDICATED ON PLANS

0

ERQU

OD

2022 MAJOR PROJECT

 $| /_{2} |$  PR #2 | 02/28/22

 $| /_{3} |$  PR #3 | 06/08/22

SSUE BLOCK

Valmar







17 CLR FROM TOP





**DETAILS** 

C3.0