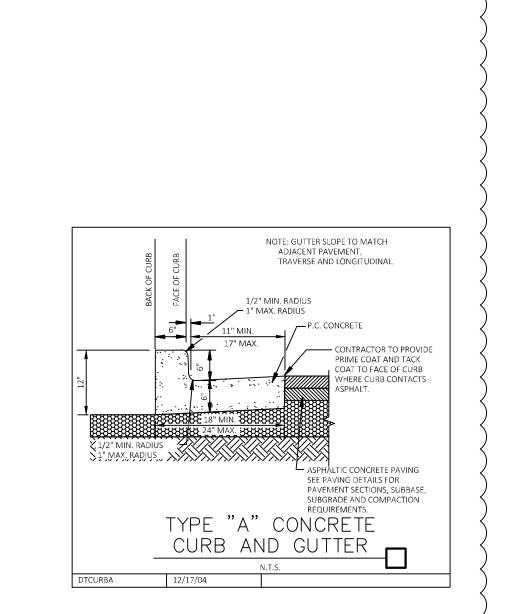

CAL LIGHTING POLE BASE DETAIL

2" SECURITY CAMERA CONDUIT
(POLES DESIGNATED WITH
"CAM" SUFFIX ONLY, I.E.
BV-CAM)

1" MIN. LIGHTING CONDUIT -

— JUNCTION BOX (POLES
DESIGNATED WITH "CAM" SUFFIX
ONLY, I.E. BV—CAM), LOCATE
BETWEEN TOP AND SECOND TIES

—24" DIA. CONCRETE FOUNDATION

JUNCTION BOX (POLES DESIGNATED WITH "CAM" SUFFIX ONLY, I.E. BV-CAM), FLUSH WITH FACE OF LIGHT POLE BASE. LOCATE JUNCTION BOX TOWARDS FRONT OF BUILDING, JUNCTION BOX SHALL BE CARLON PART NUMBER E1212C24 WITH E1212DIV FIELD INSTALLABLE DIVIDER REFER SPECIFICATIONS

HANDHOLE WITH COVER REMOVED

BURNDY COPPER #KPA4C
SCRULUG AND TIN PLATED
NUT AND BOLT OR BURNDY
COPPER #KC2O SERVIT
ATTACHED TO GROUNDING LUG

#4 GROUND CABLE ATTACHED TO GROUND ROD

BASE PLATE PER SPECIFICATIONS

ANCHOR BOLT

TYPICAL ANCHOR BOLT SPACING





**OPEN ARROW MARKINGS** 

PAINTED "WHITE"

AS INDICATED ON PLANS

0

ERQU

OD

2022 MAJOR PROJECT

 $| /_{2} |$  PR #2 | 02/28/22

 $| /_{3} |$  PR #3 | 06/08/22

SSUE BLOCK

Valmar







17 CLR FROM TOP





**DETAILS** 

C3.0