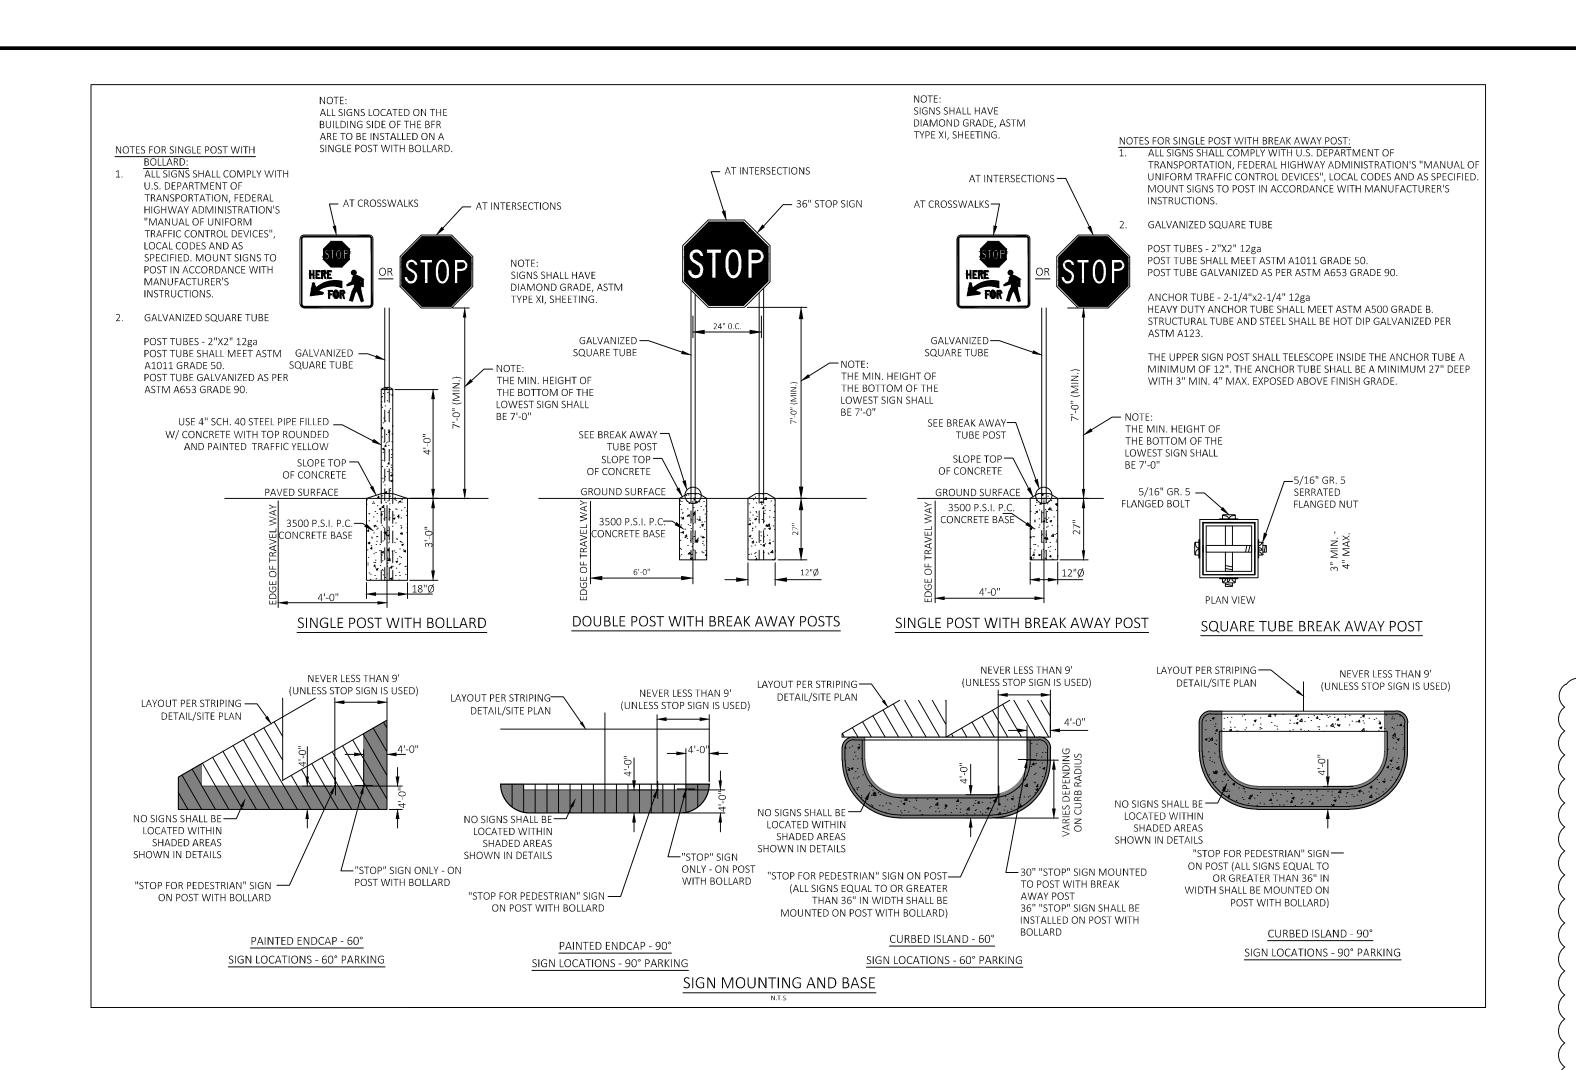

SECTION "B-B"

GROUNDING LUG WELDED — TO INSIDE OF POLE TWO PIECE BOLT— COVER REQUIRED

LOCKING WASHER

IF SUPPLIED BY

SITE LIGHTING VENDOR

DETAIL "C"

LEVELING NUT— (MAX 1" FROM -CONCRETE)

BOLT COVER TYPICAL

4-#8 VERTICAL— REINFORCING BARS PLACED ADJACENT TO ANCHOR BOLTS

EXISTING SALVAGED POLE.

POLE SHALL BE MADE
PLUMB WITH LEVELING NUTS.

DETAIL "C"-

PROVIDE JUNCTION BOX ON POLES
DESIGNATED WITH "CAM" SUFFIX ONLY (I.E.
BV-CAM). REFER SITE PLAN FOR SECURITY
POLE LOCATIONS.

VERTICAL AND HORIZONTAL—BARS SHALL BE FIELD TIED.
WELDING NOT PERMITTED.
SUPPORT REINFORCEMENT IN ITS PROPER LOCATION FROM THE FORMWORK DURING CONCRETE OPERATION.

2' BELOW FROST LINE /

TYPICAL LIGHTING POLE BASE DETAIL

2" SECURITY CAMERA CONDUIT
(POLES DESIGNATED WITH
"CAM" SUFFIX ONLY, I.E.
BV-CAM)

1" MIN. LIGHTING CONDUIT -

— JUNCTION BOX (POLES
DESIGNATED WITH "CAM" SUFFIX
ONLY, I.E. BV—CAM), LOCATE
BETWEEN TOP AND SECOND TIES

—24" DIA. CONCRETE FOUNDATION

JUNCTION BOX (POLES DESIGNATED WITH "CAM" SUFFIX ONLY, I.E. BV-CAM), FLUSH WITH FACE OF LIGHT POLE BASE. LOCATE JUNCTION BOX TOWARDS FRONT OF BUILDING, JUNCTION BOX SHALL BE CARLON PART NUMBER E1212C24 WITH E1212DIV FIELD INSTALLABLE DIVIDER REFER SPECIFICATIONS

HANDHOLE WITH COVER REMOVED

BURNDY COPPER #KPA4C
SCRULUG AND TIN PLATED
NUT AND BOLT OR BURNDY
COPPER #KC2O SERVIT
ATTACHED TO GROUNDING LUG

#4 GROUND CABLE ATTACHED TO GROUND ROD

BASE PLATE PER SPECIFICATIONS

ANCHOR BOLT

TYPICAL ANCHOR BOLT SPACING

**OPEN ARROW MARKINGS** 

PAINTED "WHITE"

AS INDICATED ON PLANS

0

ERQU

OD