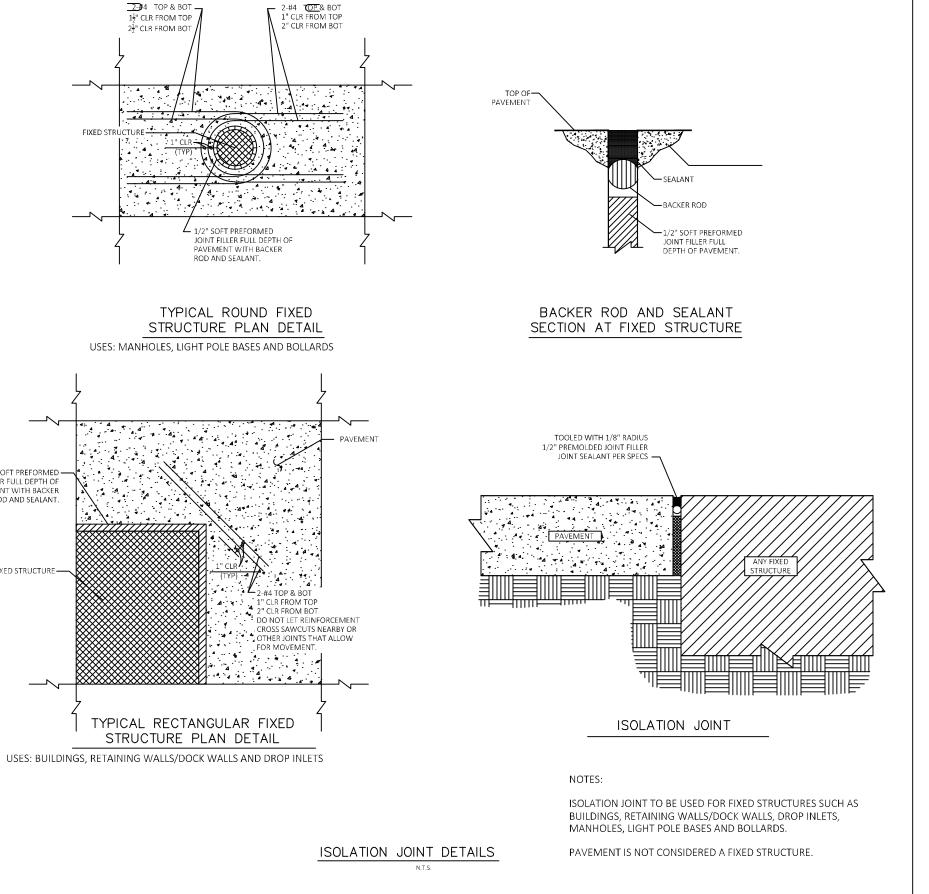

LOCATE
BETWEEN TOP AND SECOND TIES

—24" DIA. CONCRETE FOUNDATION

JUNCTION BOX (POLES DESIGNATED WITH "CAM" SUFFIX ONLY, I.E. BV-CAM), FLUSH WITH FACE OF LIGHT POLE BASE. LOCATE JUNCTION BOX TOWARDS FRONT OF BUILDING, JUNCTION BOX SHALL BE CARLON PART NUMBER E1212C24 WITH E1212DIV FIELD INSTALLABLE DIVIDER REFER SPECIFICATIONS

HANDHOLE WITH COVER REMOVED

BURNDY COPPER #KPA4C
SCRULUG AND TIN PLATED
NUT AND BOLT OR BURNDY
COPPER #KC2O SERVIT
ATTACHED TO GROUNDING LUG

#4 GROUND CABLE ATTACHED TO GROUND ROD

BASE PLATE PER SPECIFICATIONS

ANCHOR BOLT

TYPICAL ANCHOR BOLT SPACING





**OPEN ARROW MARKINGS** 

PAINTED "WHITE"

AS INDICATED ON PLANS

0

ERQU

OD

2022 MAJOR PROJECT

 $| /_{2} |$  PR #2 | 02/28/22

 $| /_{3} |$  PR #3 | 06/08/22

SSUE BLOCK

Valmar







17 CLR FROM TOP





**DETAILS** 

C3.0