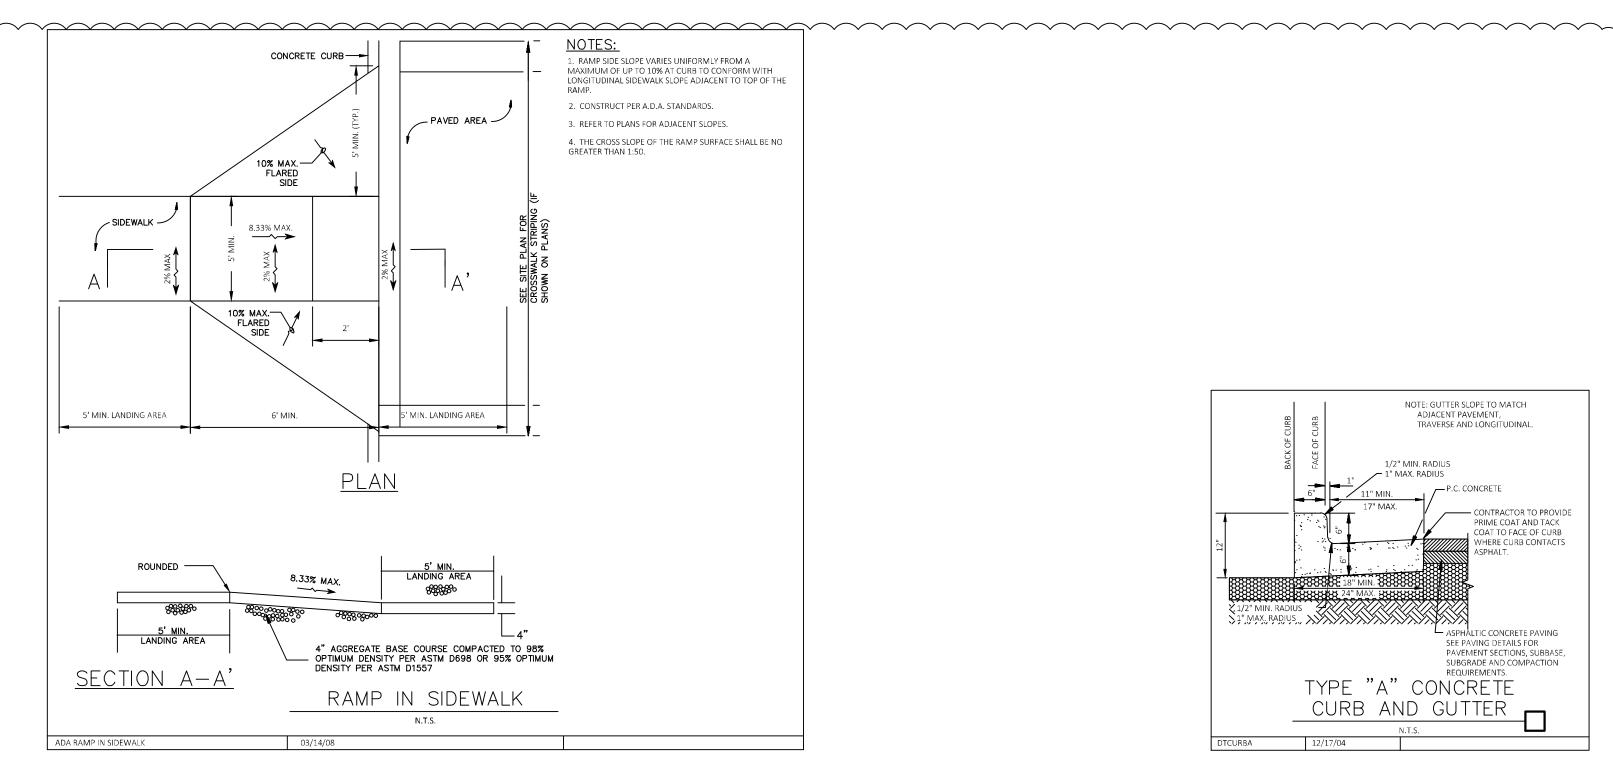

#3 TIES AT 16" O.C.-

CONDUIT AS REQUIRED-

SECTION "A-A"

POLE-TO-BASE PLATE WELD SHALL COMPLY WITH AWS
SPECS. AT TOP AND BOTTOM
OF BASE PLATE

BASE PLATE BOLT HOLE-

POLE BASE PLATE AND— BOLT PATTERN PER

LIGHT FIXTURE ORIENTATION—
(SEE SITE PLAN FOR ORIENTATION TO BUILDING)

SECTION "B-B"

GROUNDING LUG WELDED — TO INSIDE OF POLE TWO PIECE BOLT— COVER REQUIRED

LOCKING WASHER

IF SUPPLIED BY

SITE LIGHTING VENDOR

DETAIL "C"

LEVELING NUT— (MAX 1" FROM -CONCRETE)

BOLT COVER TYPICAL

4-#8 VERTICAL— REINFORCING BARS PLACED ADJACENT TO ANCHOR BOLTS

EXISTING SALVAGED POLE.

POLE SHALL BE MADE
PLUMB WITH LEVELING NUTS.

DETAIL "C"-

PROVIDE JUNCTION BOX ON POLES
DESIGNATED WITH "CAM" SUFFIX ONLY (I.E.
BV-CAM). REFER SITE PLAN FOR SECURITY
POLE LOCATIONS.

VERTICAL AND HORIZONTAL—BARS SHA