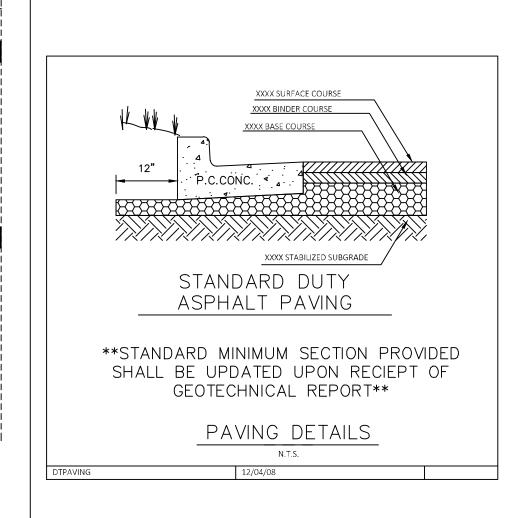

#3 TIES AT 16" O.C.-

CONDUIT AS REQUIRED-

SECTION "A-A"

POLE-TO-BASE PLATE WELD SHALL COMPLY WITH AWS
SPECS. AT TOP AND BOTTOM
OF BASE PLATE

BASE PLATE BOLT HOLE-

POLE BASE PLATE AND— BOLT PATTERN PER

LIGHT FIXTURE ORIENTATION—
(SEE SITE PLAN FOR ORIENTATION TO BUILDING)

SECTION "B-B"

GROUNDING LUG WELDED — TO INSIDE OF POLE TWO PIECE BOLT— COVER REQUIRED

LOCKING WASHER

IF SUPPLIED BY

SITE LIGHTING VENDOR

DETAIL "C"

LEVELING NUT— (MAX 1" FROM -CONCRETE)

BOLT COVER TYPICAL

4-#8 VERTICAL— REINFORCING BARS PLACED ADJACENT TO ANCHOR BOLTS

EXISTING SALVAGED POLE.

POLE SHALL BE MADE
PLUMB WITH LEVELING NUTS.

DETAIL "C"-

PROVIDE JUNCTION BOX ON POLES
DESIGNATED WITH "CAM" SUFFIX ONLY (I.E.
BV-CAM). REFER SITE PLAN FOR SECURITY
POLE LOCATIONS.

VERTICAL AND HORIZONTAL—BARS