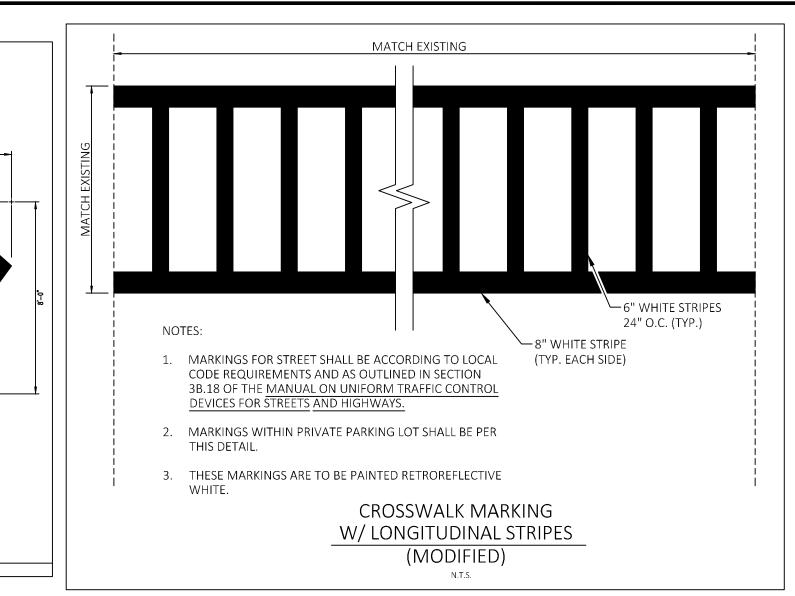

#3 TIES AT 16" O.C.-

CONDUIT AS REQUIRED-

SECTION "A-A"

POLE-TO-BASE PLATE WELD SHALL COMPLY WITH AWS
SPECS. AT TOP AND BOTTOM
OF BASE PLATE

BASE PLATE BOLT HOLE-

POLE BASE PLATE AND— BOLT PATTERN PER

LIGHT FIXTURE ORIENTATION—
(SEE SITE PLAN FOR ORIENTATION TO BUILDING)

SECTION "B-B"

GROUNDING LUG WELDED — TO INSIDE OF POLE TWO PIECE BOLT— COVER REQUIRED

LOCKING WASHER

IF SUPPLIED BY

SITE LIGHTING VENDOR

DETAIL "C"

LEVELING NUT— (MAX 1" FROM -CONCRETE)

BOLT COVER TYPICAL

4-#8 VERTICAL— REINFORCING BARS PLACED ADJACENT TO ANCHOR BOLTS

EXISTING SALVAGED POLE.

POLE SHALL BE MADE
PLUMB WITH LEVELING NUTS.

DETAIL "C"-

PROVIDE JUNCTION BOX ON POLES
DESIGNATED WITH "CAM" SUFFIX ONLY (I.E.
BV-CAM). REFER SITE PLAN FOR SECURITY
POLE LOCATIONS.

VERTICAL AND HORIZONTAL—BA