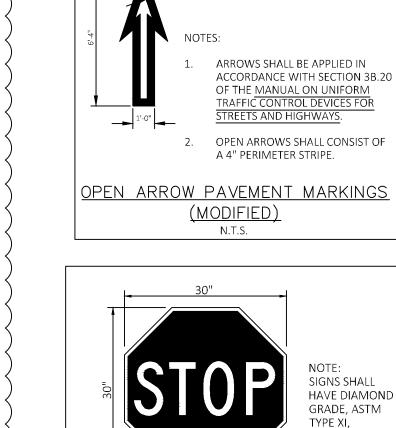

ANCHOR BOLT

TYPICAL ANCHOR BOLT SPACING

**OPEN ARROW MARKINGS** 

PAINTED "WHITE"

AS INDICATED ON PLANS

0

ERQU

OD