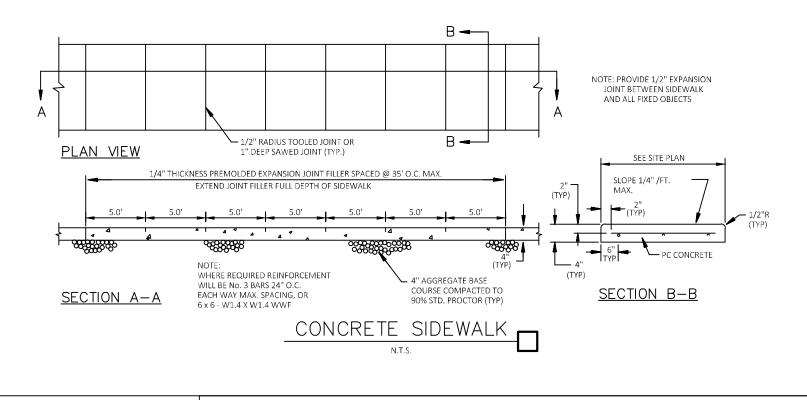

X
ONLY, I.E. BV—CAM), LOCATE
BETWEEN TOP AND SECOND TIES

—24" DIA. CONCRETE FOUNDATION

JUNCTION BOX (POLES DESIGNATED WITH "CAM" SUFFIX ONLY, I.E. BV-CAM), FLUSH WITH FACE OF LIGHT POLE BASE. LOCATE JUNCTION BOX TOWARDS FRONT OF BUILDING, JUNCTION BOX SHALL BE CARLON PART NUMBER E1212C24 WITH E1212DIV FIELD INSTALLABLE DIVIDER REFER SPECIFICATIONS

HANDHOLE WITH COVER REMOVED

BURNDY COPPER #KPA4C
SCRULUG AND TIN PLATED
NUT AND BOLT OR BURNDY
COPPER #KC2O SERVIT
ATTACHED TO GROUNDING LUG

#4 GROUND CABLE ATTACHED TO GROUND ROD

BASE PLATE PER SPECIFICATIONS

ANCHOR BOLT

TYPICAL ANCHOR BOLT SPACING





**OPEN ARROW MARKINGS** 

PAINTED "WHITE"

AS INDICATED ON PLANS

0

ERQU

OD

2022 MAJOR PROJECT

 $| /_{2} |$  PR #2 | 02/28/22

 $| /_{3} |$  PR #3 | 06/08/22

SSUE BLOCK

Valmar







17 CLR FROM TOP





**DETAILS** 

C3.0