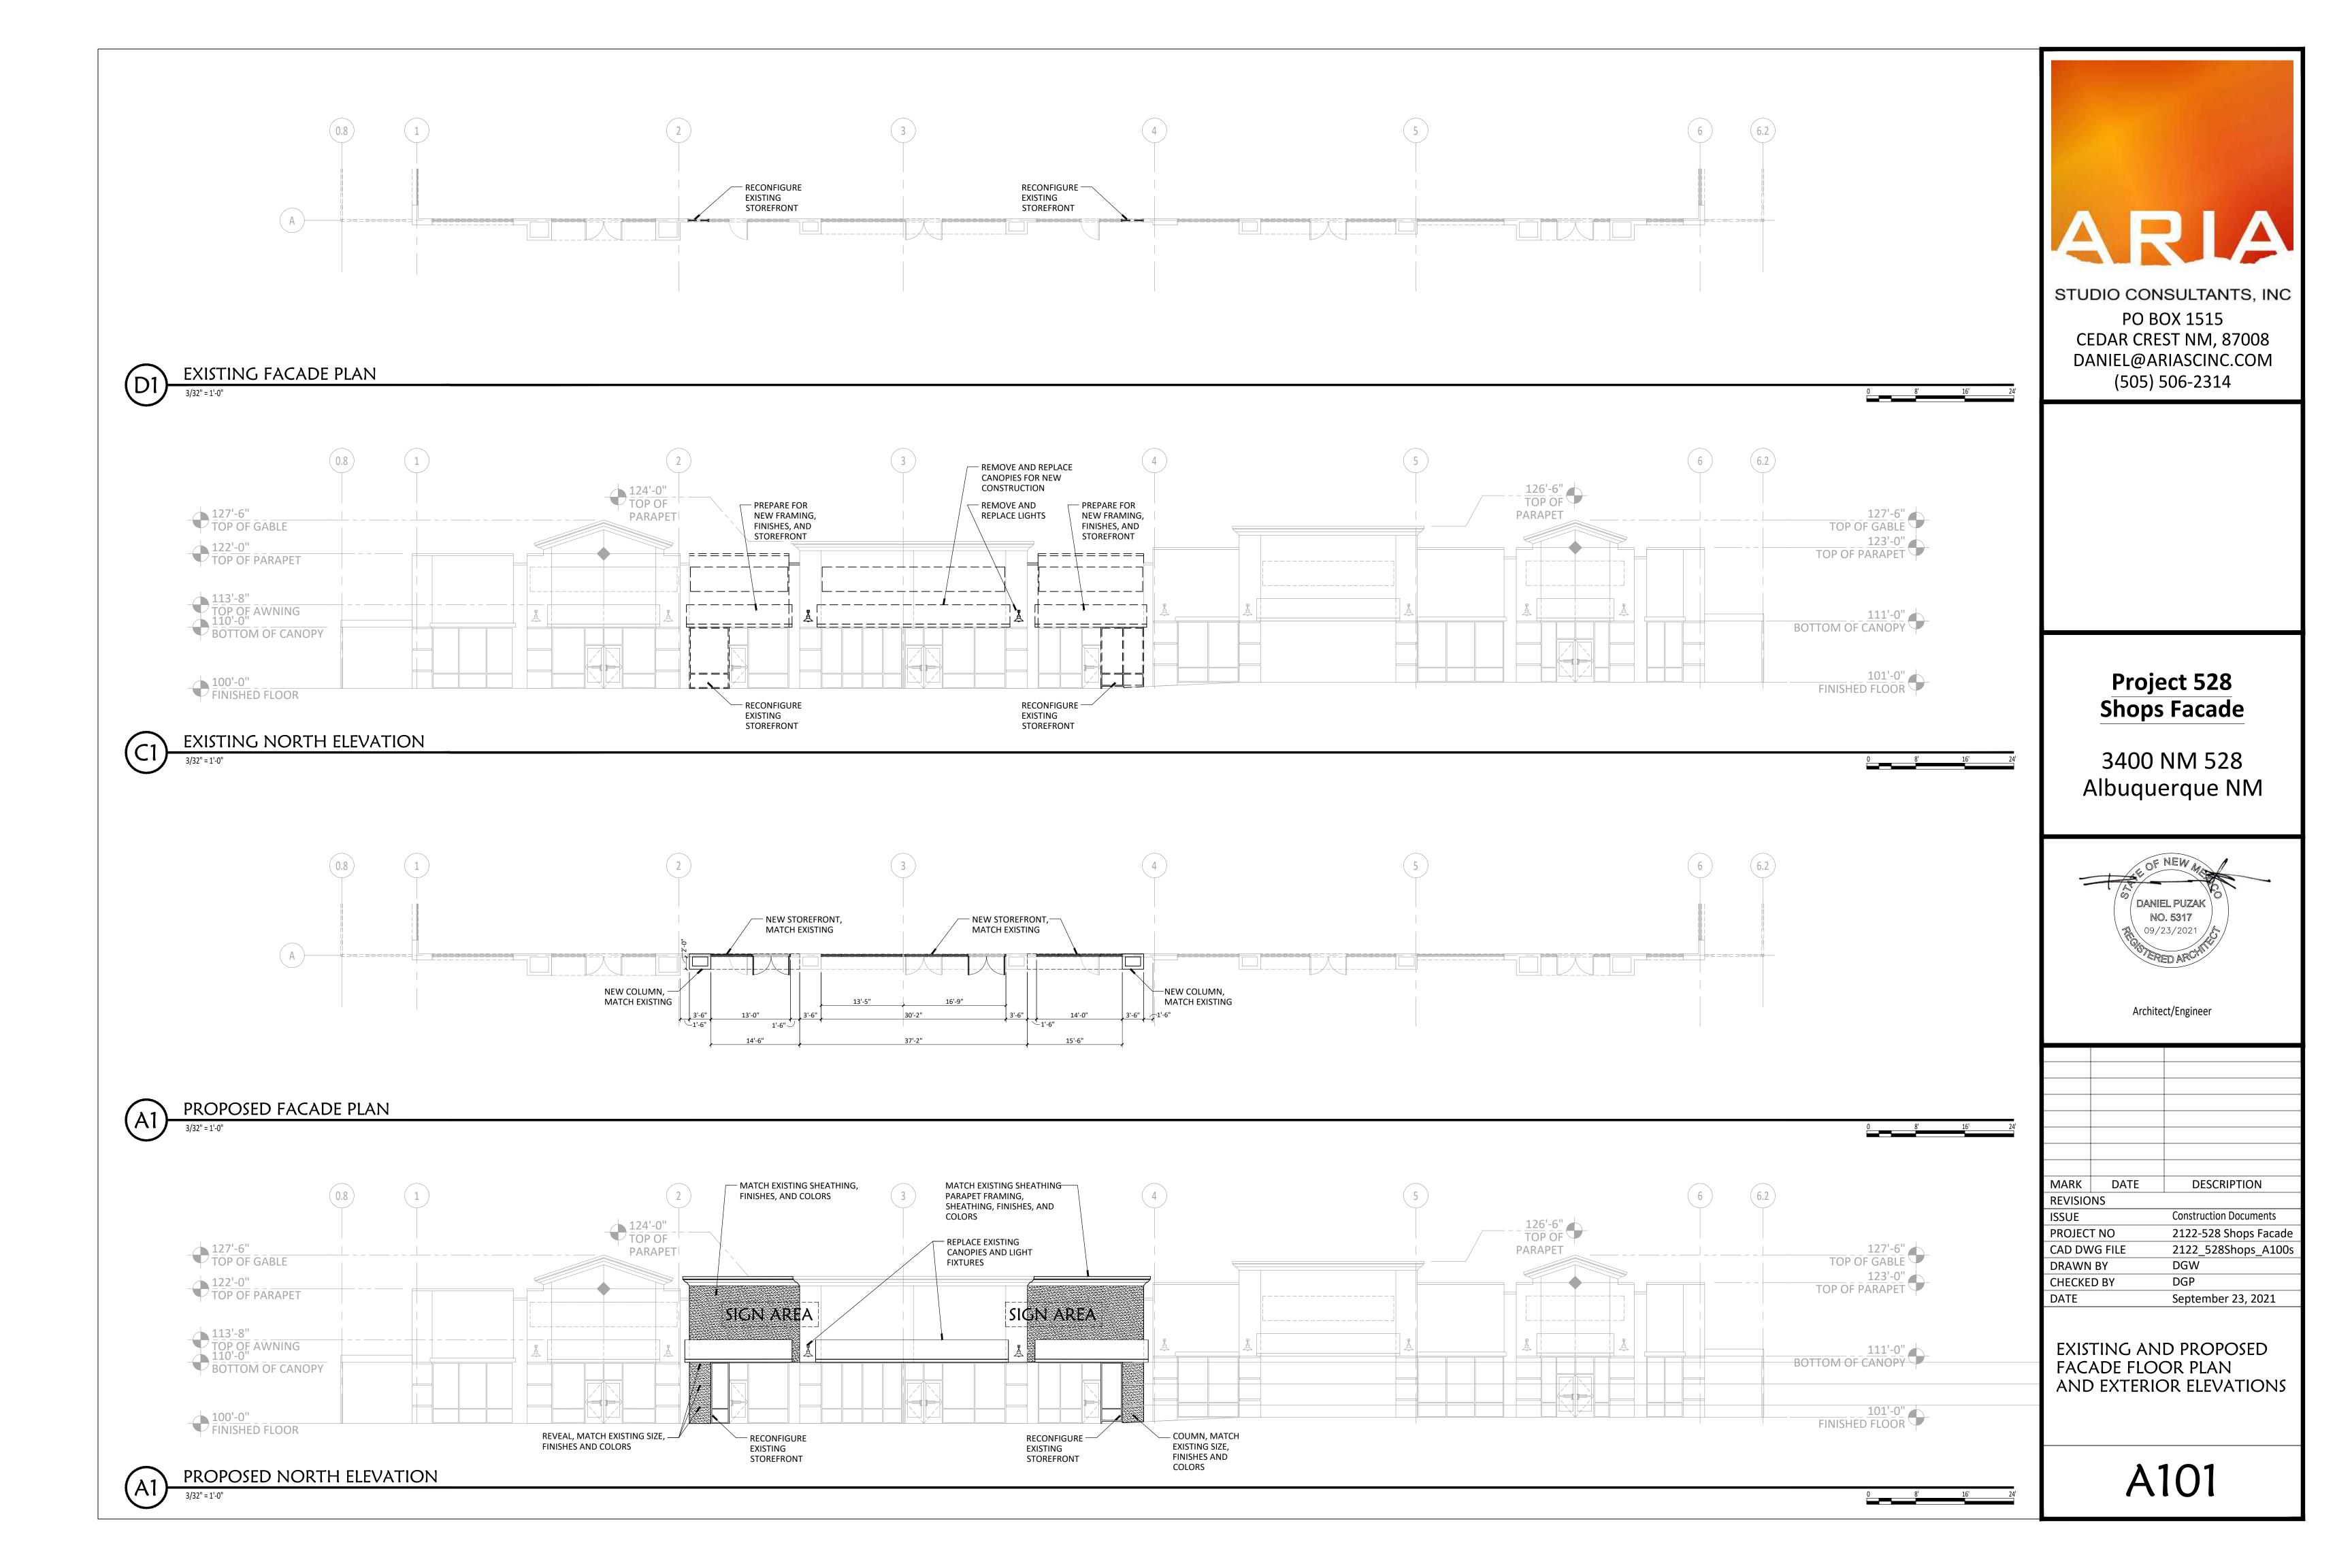

The approved site plan is included with this application.

The changes to the site plan are circled and noted.

Staff could not find any "Notices of Decision."

Thank you,

Debra West

October 27, 2021

City of Afbuquerque 600 2nd St NW Albuquerque, NM 87102

### MINOR AMENDMENT TO SITE PLAN – ADMIN, EPC, or DRB

- X Justification letter describing, explaining, and justifying the request per the criteria in IDO Section 14-16-6-4(Y)(2)
- X The approved Site Plan being amended
- Copy of the Official Notice of Decision associated with the prior approval
- X The proposed Site Plan, with changes circled and noted Refer to the Site Plan Checklist for information needed on the proposed Site Plan.
- Completed Site & Building Design Considerations Form in accordance with IDO Section 5-2(D) for new commercial and multifamily development except if the development is industrial or the multifamily is less than 25 units