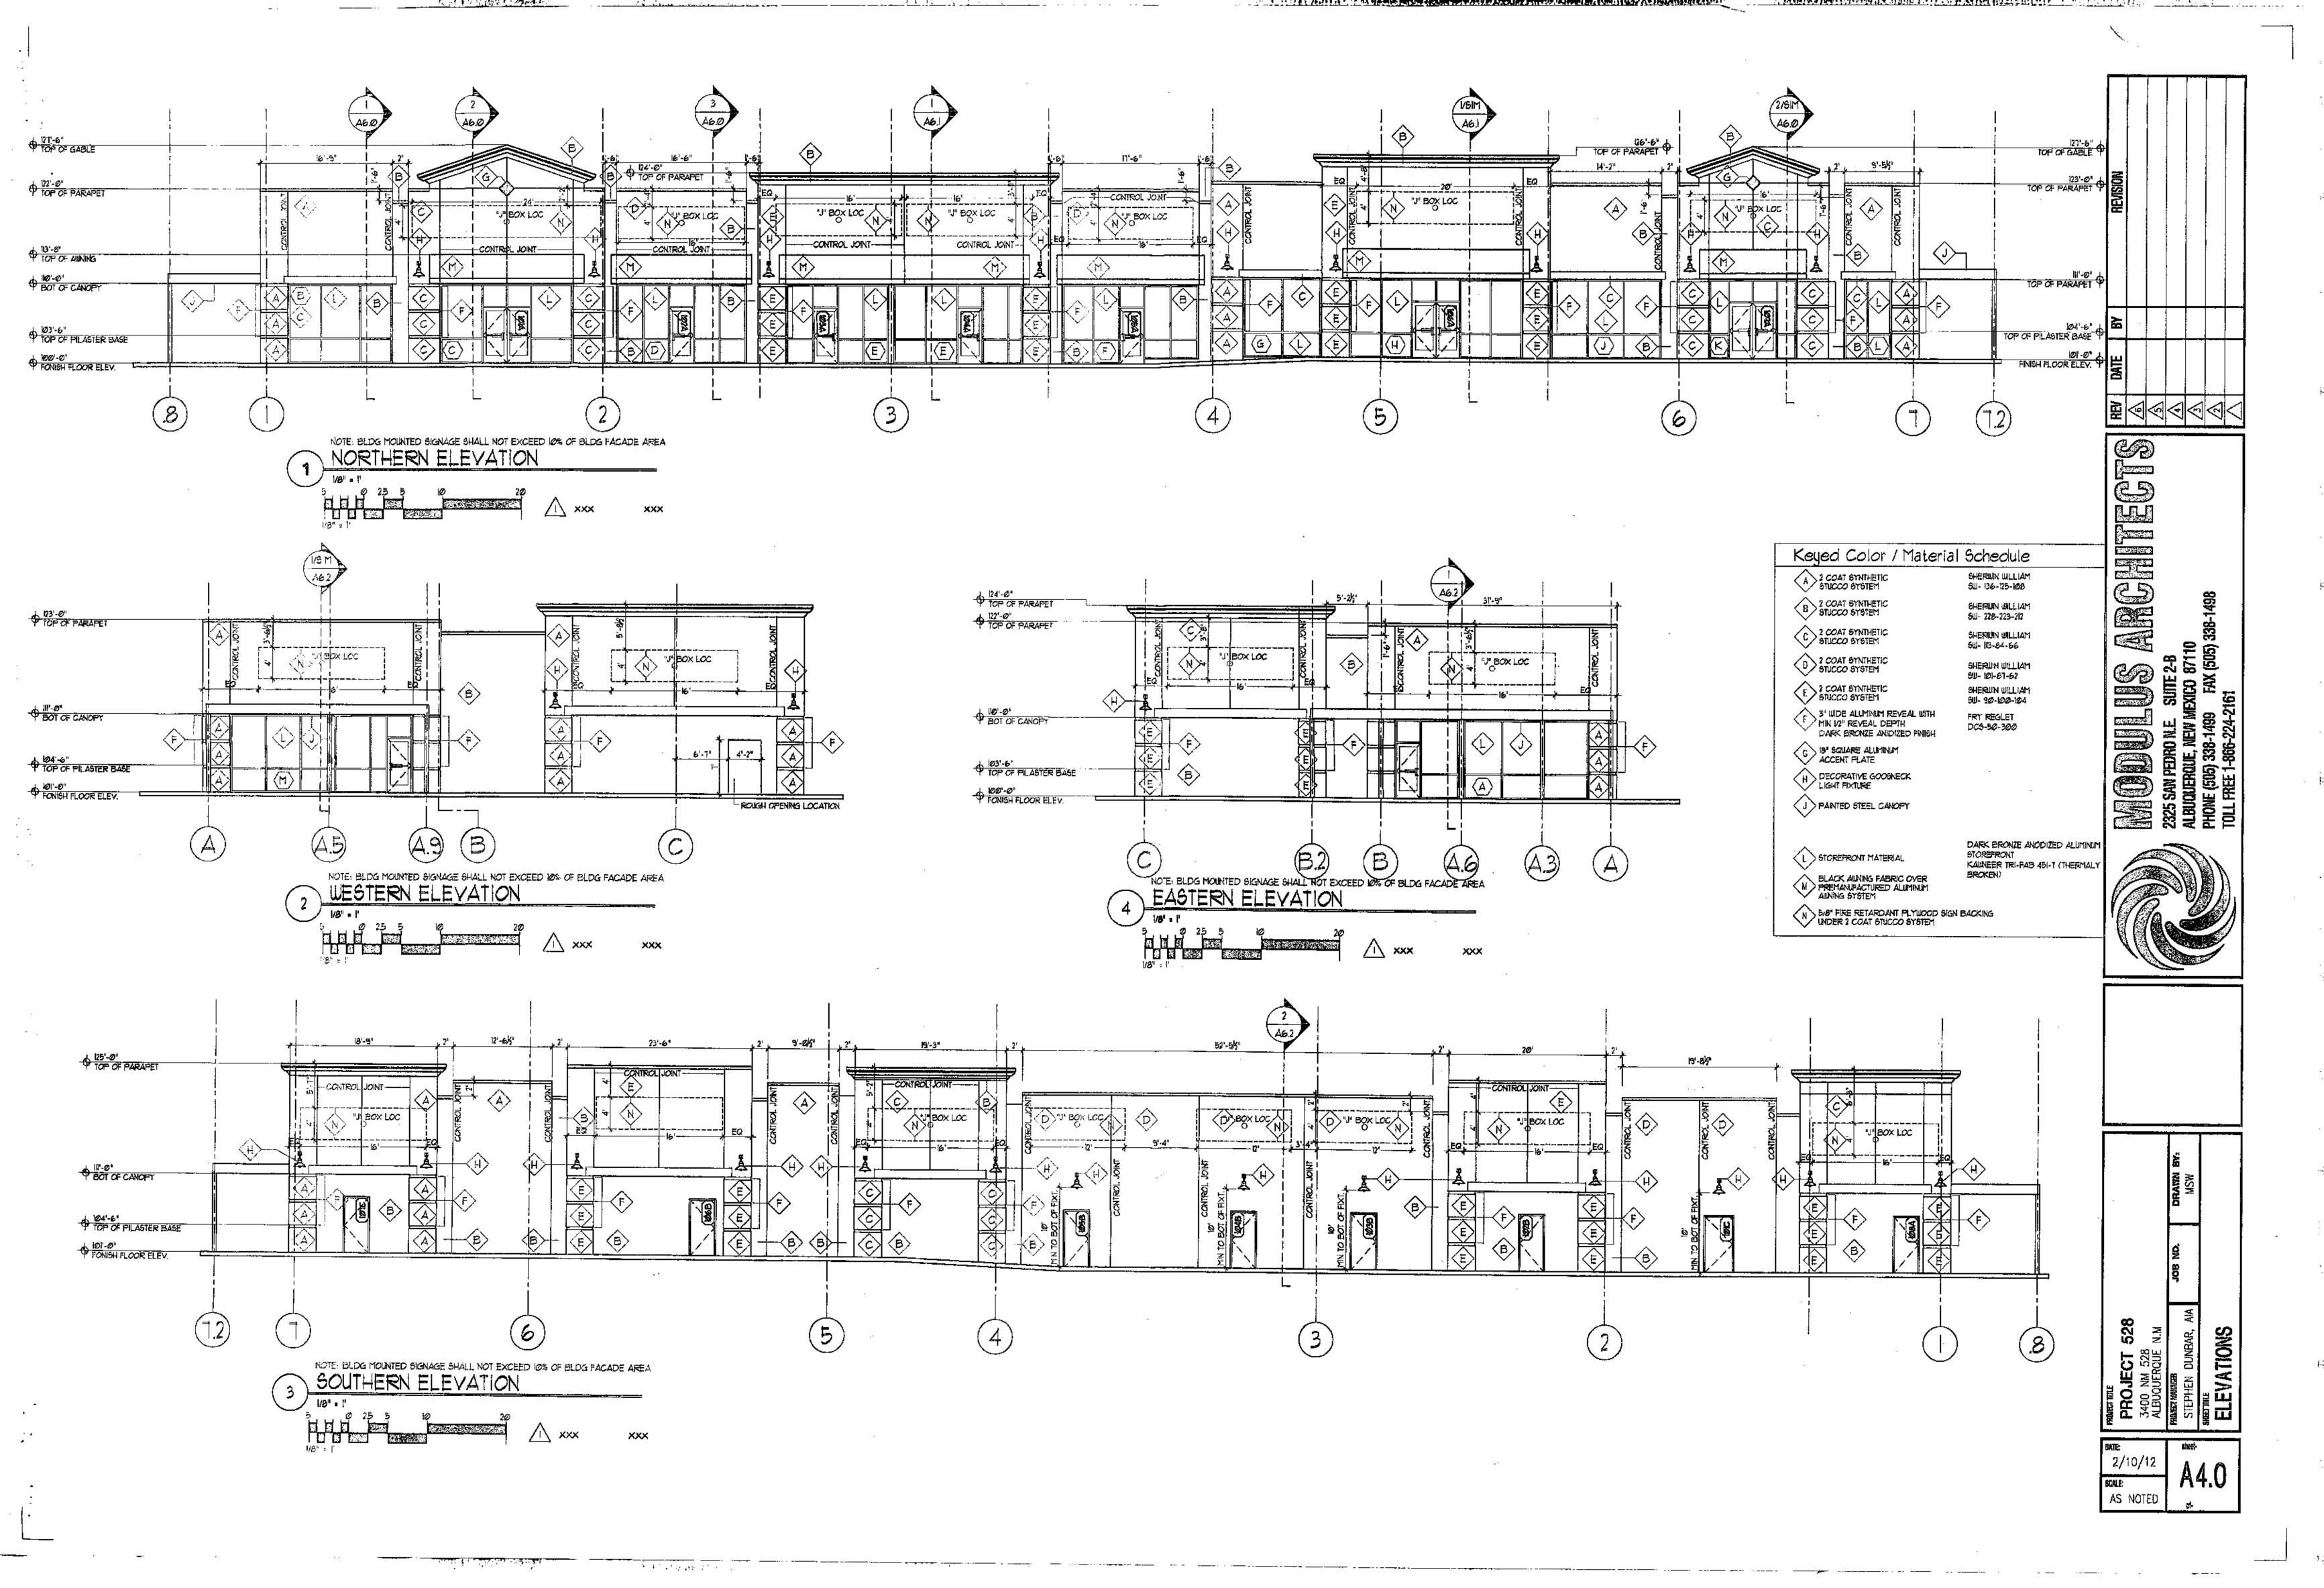

DESCRIPTION





A transfer that the first in the first in the first to the first that the first of the control of the control of









## LOWE'S OF NW ALBUQUERQUE ALBUQUERQUE, NEW MEXICO DRB SUBMITTAL

## INDEX

| SHEET NO. | DESCRIPTION                       |
|-----------|-----------------------------------|
| C1        | COVER SHEET                       |
| C3        | SITE PLAN FOR BUILDING PERMIT     |
| C4        | GRADING AND DRAINAGE PLAN         |
| C5        | GRADING AND DRAINAGE PLAN         |
| C6        | GRADING AND DRAINAGE PLAN DETAILS |
| C7        | SITE UTILITIES PLAN               |
| C8        | SITE PLAN DETAILS                 |
| C9        | SITE PLAN DETAILS                 |
| L1        | LANDSCAPING PLAN                  |
| A1        | EXTERIOR ELEVATIONS               |
|           |                                   |



ZONE ATLAS MAP NO. A-14-Z & B-14-Z

EPC APP NO. 01128 - 00743 PROJEC