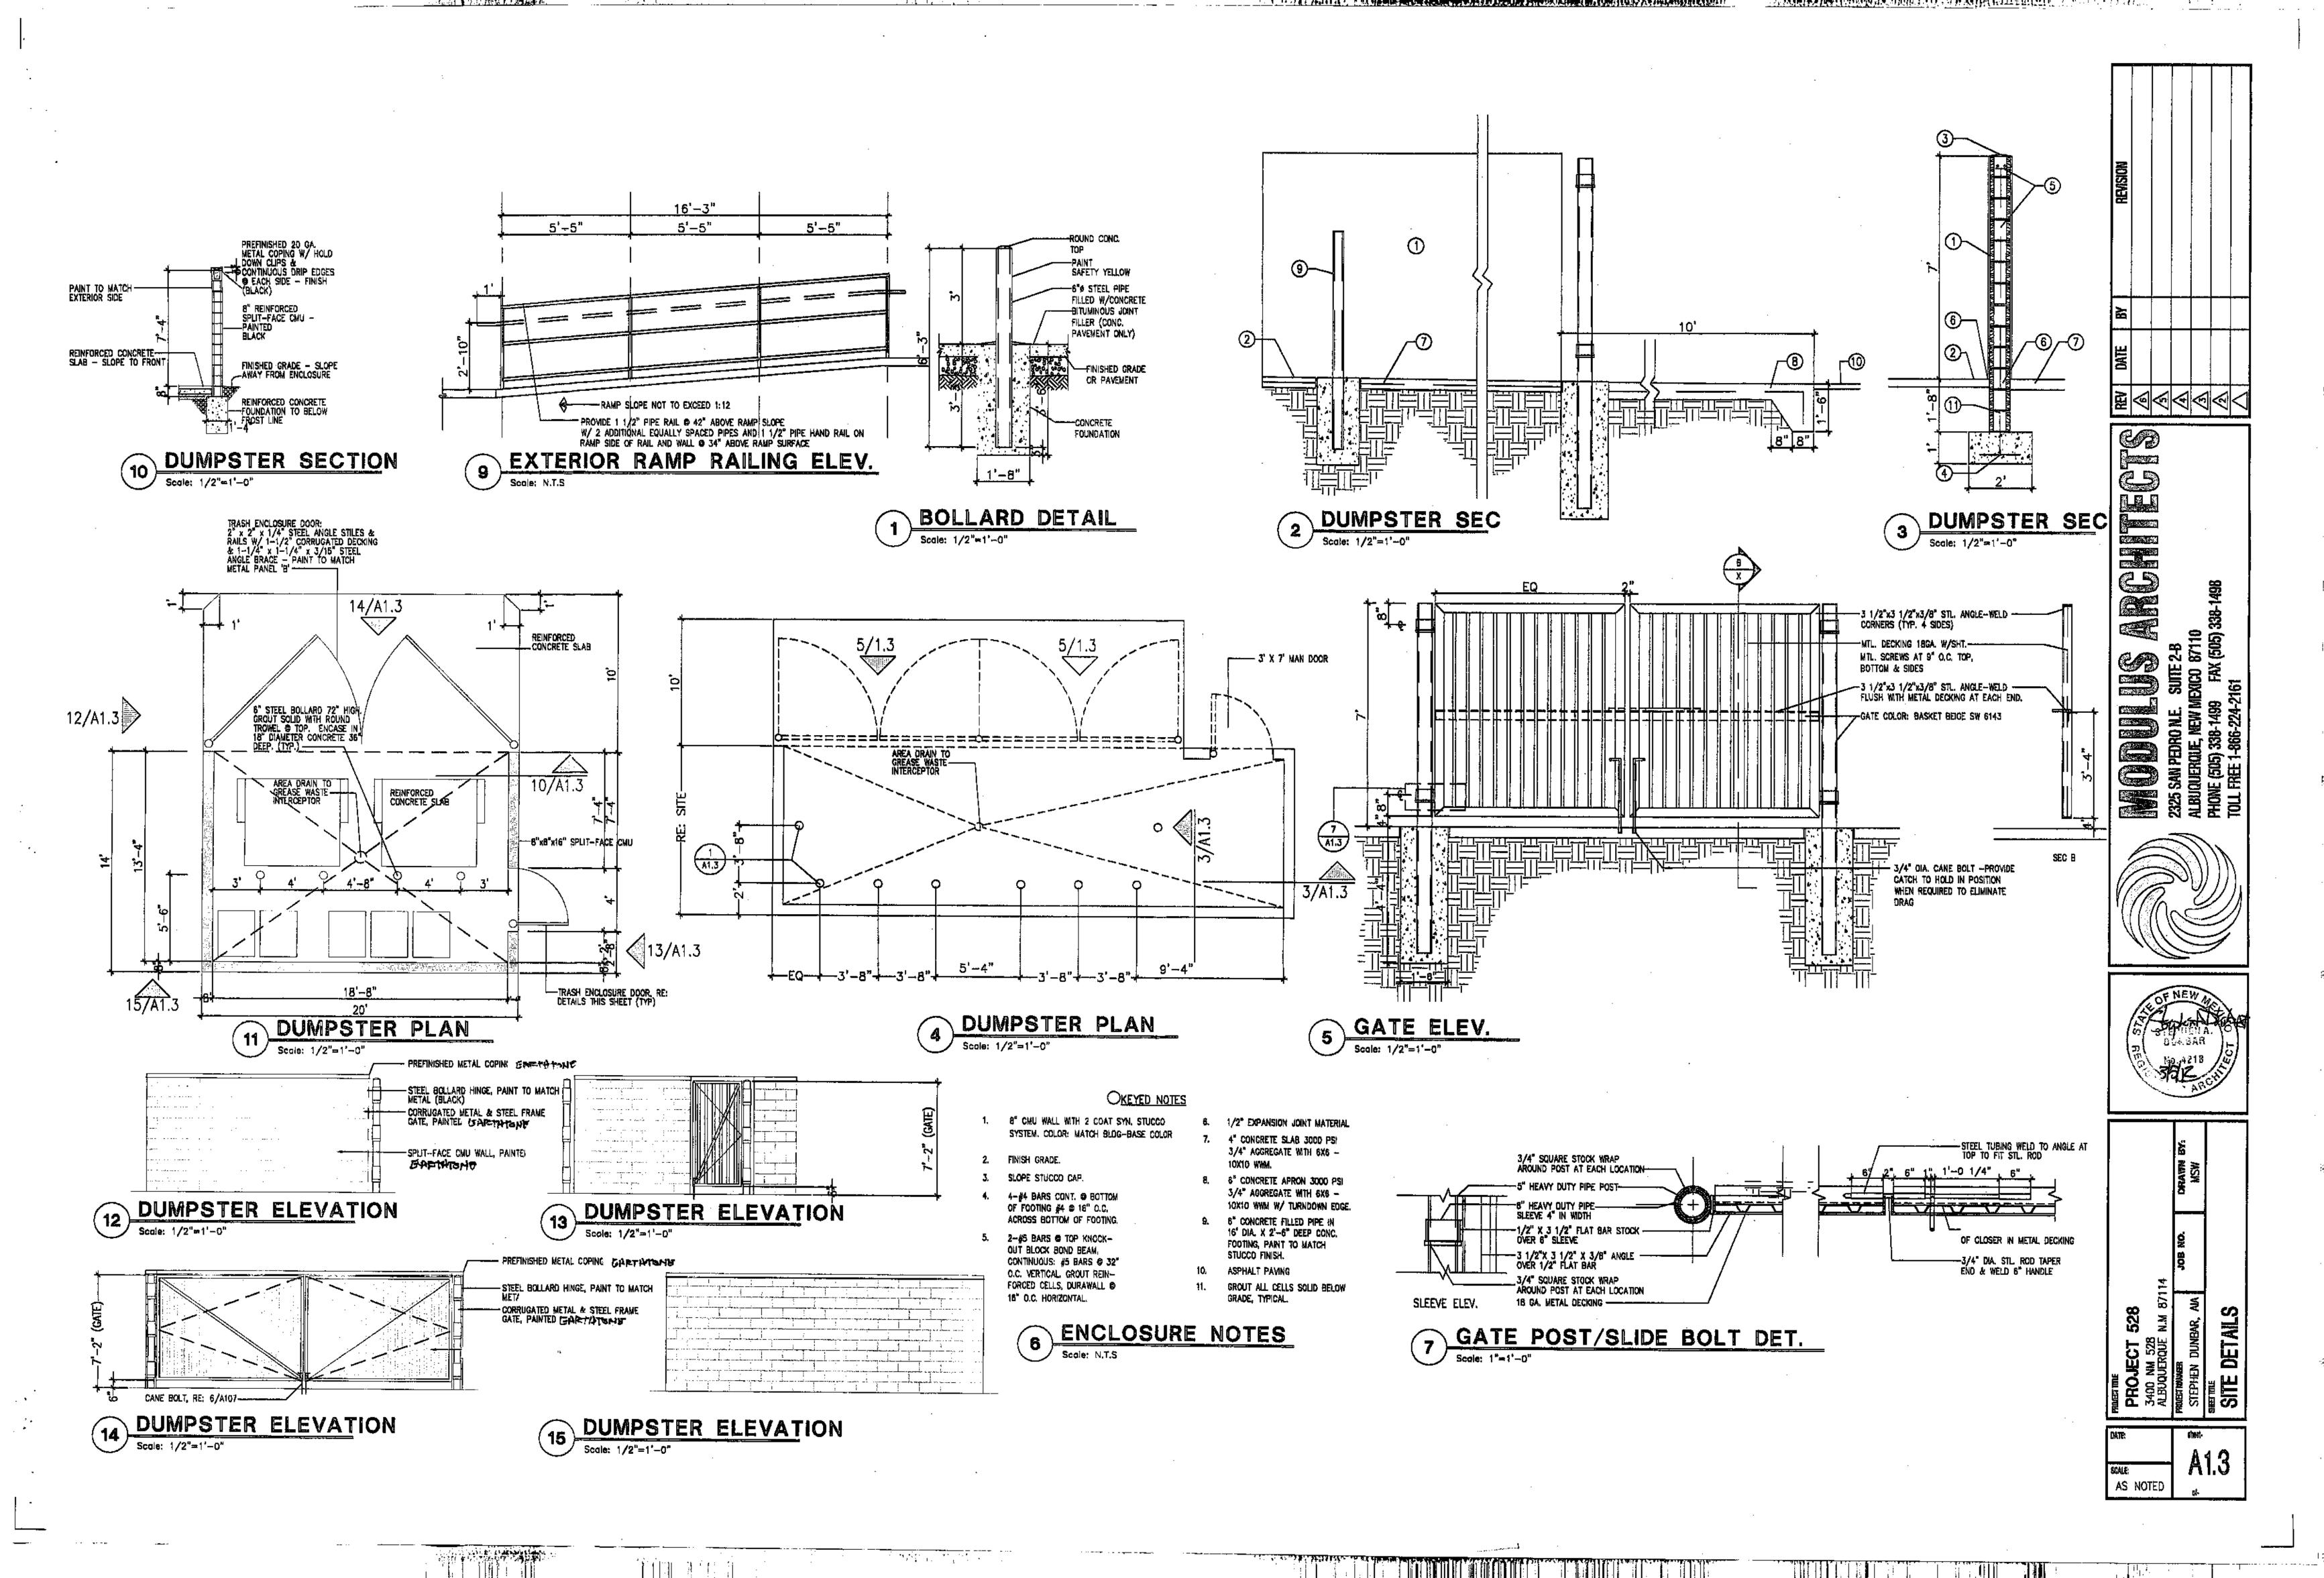

DESIGN.

411 CM D 341

**ELEVATION** 

NOTE:
CONTRACTOR TO FURNISH AND INSTALL SIGN WHEN
GRADING COMMENCES, SEE EROSION CONTROL PLAN
FOR LOCATION.

FUTURE HOME SIGN SCALE: 1"= 2'

TYPICAL LIGHT POLE (1-3 LUMINARES)

WALL MOUNTED LIGHT
SCALE: 1'= 5'

LOOP STEEL BIKE RACK

STOP SIGN DETAIL

 $R_1 - 1$ 30"x3**0**" STOP SIGN DETAIL SCALE: 1"=1"

HANDICAP PARKING SIGN SCALE: 1"= 2"

| DRAWN |        | DATE        | ORIGII         |
|-------|--------|-------------|----------------|
| DLC   | WILSON | AUGUST 2001 | PERMI<br>ISSUE |