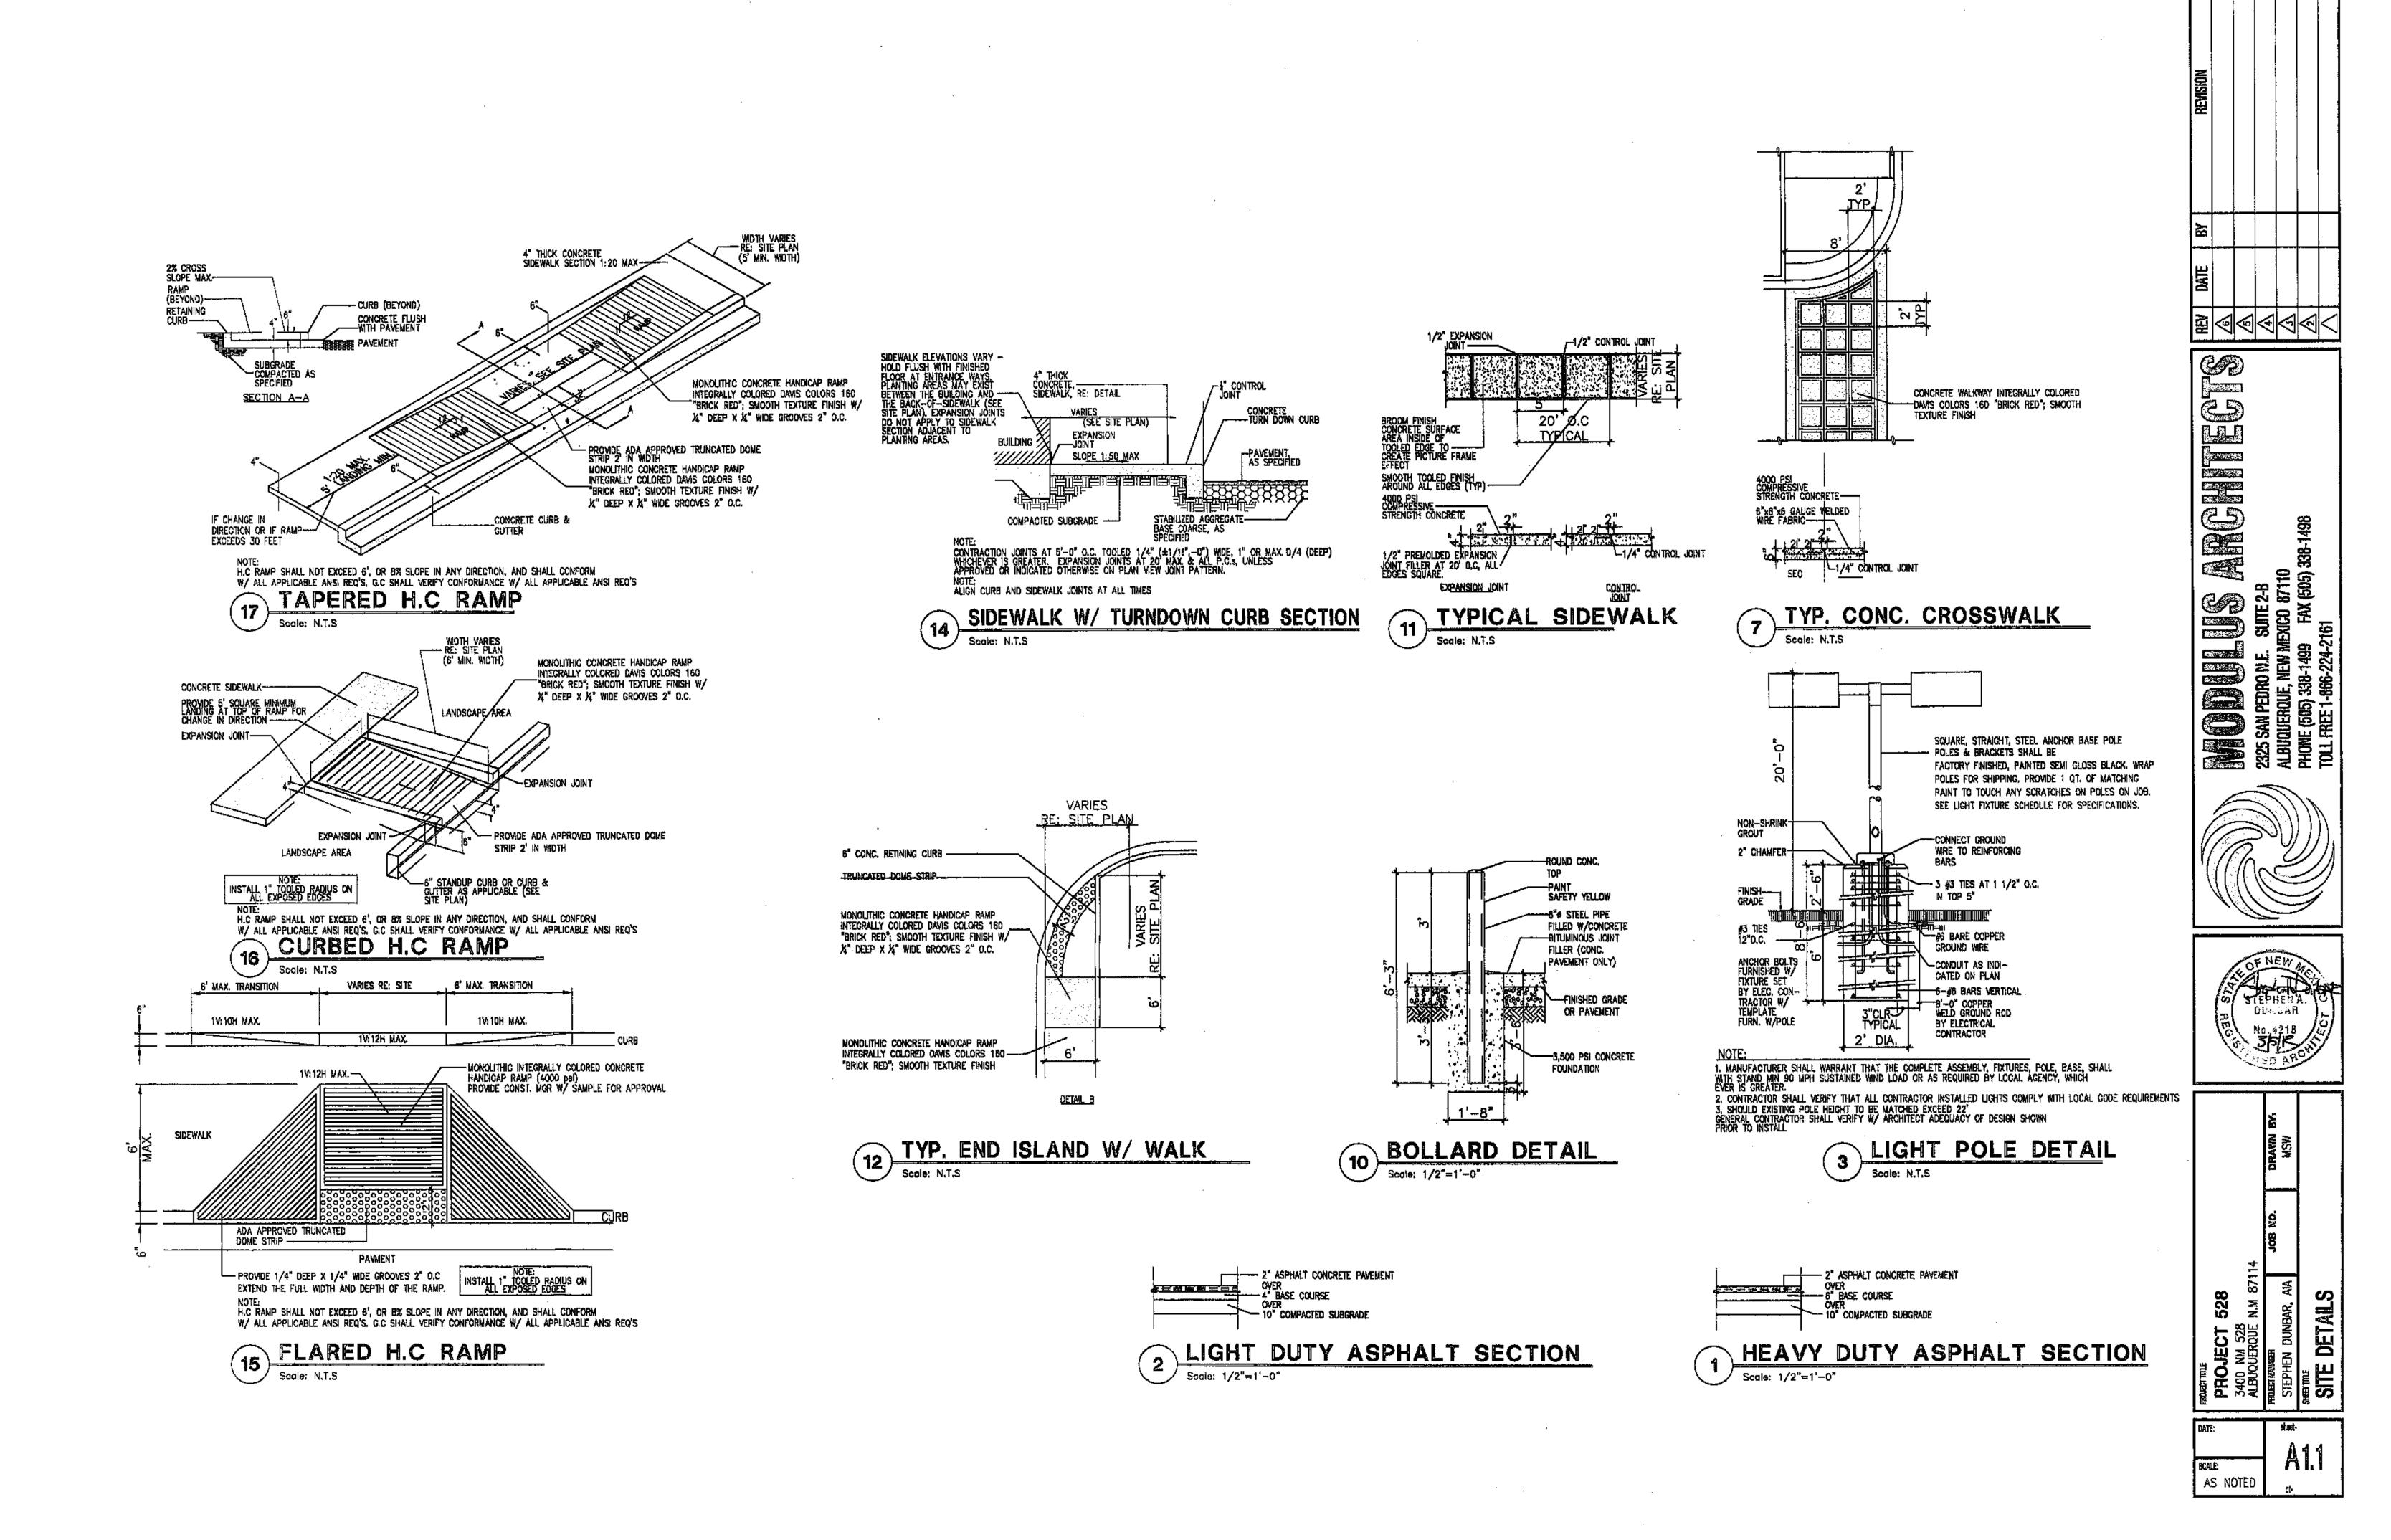

DESIGN.

411 CM D 341

**ELEVATION** 

NOTE:
CONTRACTOR TO FURNISH AND INSTALL SIGN WHEN
GRADING COMMENCES, SEE EROSION CONTROL PLAN
FOR LOCATION.

FUTURE HOME SIGN SCALE: 1"= 2'

TYPICAL LIGHT POLE (1-3 LUMINARES)

WALL MOUNTED LIGHT
SCALE: 1'= 5'

LOOP STEEL BIKE RACK

STOP SIGN DETAIL

 $R_1 - 1$ 30"x3**0**" STOP SIGN DETAIL SCALE: 1"=1"

HANDICAP PARKING SIGN SCALE: 1"= 2"

| DRAWN |        | DATE        | ORIGII         |
|-------|--------|-------------|----------------|
| DLC   | WILSON | AUGUST 2001 | PERMI<br>ISSUE |

|           |                                                |             | <u>၂                                    </u>                                                                                                                                                                                                                                                                                                                                                                                                                                                                                                                                                                                                                                                                                                                                                                                                                                                                                                                                                                                                                                                                                                                                                                                                                                                                                                                                                                                                                                                                                                                                                                                                                                                                                                                                                                                                                                                                                                                                                                                                                                                                                   |       | _   | ⋖     | Ĕ   |
|-----------|------------------------------------------------|-------------|--------------------------------------------------------------------------------------------------------------------------------------------------------------------------------------------------------------------------------------------------------------------------------------------------------------------------------------------------------------------------------------------------------------------------------------------------------------------------------------------------------------------------------------------------------------------------------------------------------------------------------------------------------------------------------------------------------------------------------------------------------------------------------------------------------------------------------------------------------------------------------------------------------------------------------------------------------------------------------------------------------------------------------------------------------------------------------------------------------------------------------------------------------------------------------------------------------------------------------------------------------------------------------------------------------------------------------------------------------------------------------------------------------------------------------------------------------------------------------------------------------------------------------------------------------------------------------------------------------------------------------------------------------------------------------------------------------------------------------------------------------------------------------------------------------------------------------------------------------------------------------------------------------------------------------------------------------------------------------------------------------------------------------------------------------------------------------------------------------------------------------|-------|-----|-------|-----|
| RAWN      |                                                | DATE        | ORIGINAL<br>ISSUE DAT                                                                                                                                                                                                                                                                                                                                                                                                                                                                                                                                                                                                                                                                                                                                                                                                                                                                                                                                                                                                                                                                                                                                                                                                                                                                                                                                                                                                                                                                                                                                                                                                                                                                                                                                                                                                                                                                                                                                                                                                                                                                                                          | F:    | YYA | 00000 | . Ī |
| DLC       | WILSON                                         | AUGUST 2001 | PERMIT SE                                                                                                                                                                                                                                                                                                                                                                                                                                                                                                                                                                                                                                                                                                                                                                                                                                                                                                                                                                                                                                                                                                                                                                                                                                                                                                                                                                                                                                                                                                                                                                                                                                                                                                                                                                                                                                                                                                                                                                                                                                                                                                                      | T     |     | 0X/XX | ٦   |
| ESIGN     | & COMPANY                                      | FILE NO.    | CONSTRUCTION OF THE CONSTR |       |     | XXX   | ,   |
| BMS       | 2600 THE AMERICAN ROAD SE, SUITE 100           | X0218022    | DRAWING                                                                                                                                                                                                                                                                                                                                                                                                                                                                                                                                                                                                                                                                                                                                                                                                                                                                                                                                                                                                                                                                                                                                                                                                                                                                                                                                                                                                                                                                                                                                                                                                                                                                                                                                                                                                                                                                                                                                                                                                                                                                                                                        | NUMBE | R:  | •     | ٦   |
| HECKED BY | RIO RANCHO, NEW MEXICO 87124<br>(505) 898—8021 | SHEET NO.   | 7                                                                                                                                                                                                                                                                                                                                                                                                                                                                                                                                                                                                                                                                                                                                                                                                                                                                                                                                                                                                                                                                                                                                                                                                                                                                                                                                                                                                                                                                                                                                                                                                                                                                                                                                                                                                                                                                                                                                                                                                                                                                                                                              | C{    | 3   |       |     |
| BMS       |                                                | C8          | <u> </u>                                                                                                                                                                                                                                                                                                                                                                                                                                                                                                                                                                                                                                                                                                                                                                                                                                                                                                                                                                                                                                                                                                                                                                                                                                                                                                                                                                                                                                                                                                                                                                                                                                                                                                                                                                                                                                                                                                                                                                                                                                                                                                                       |       |     |       | _ [ |