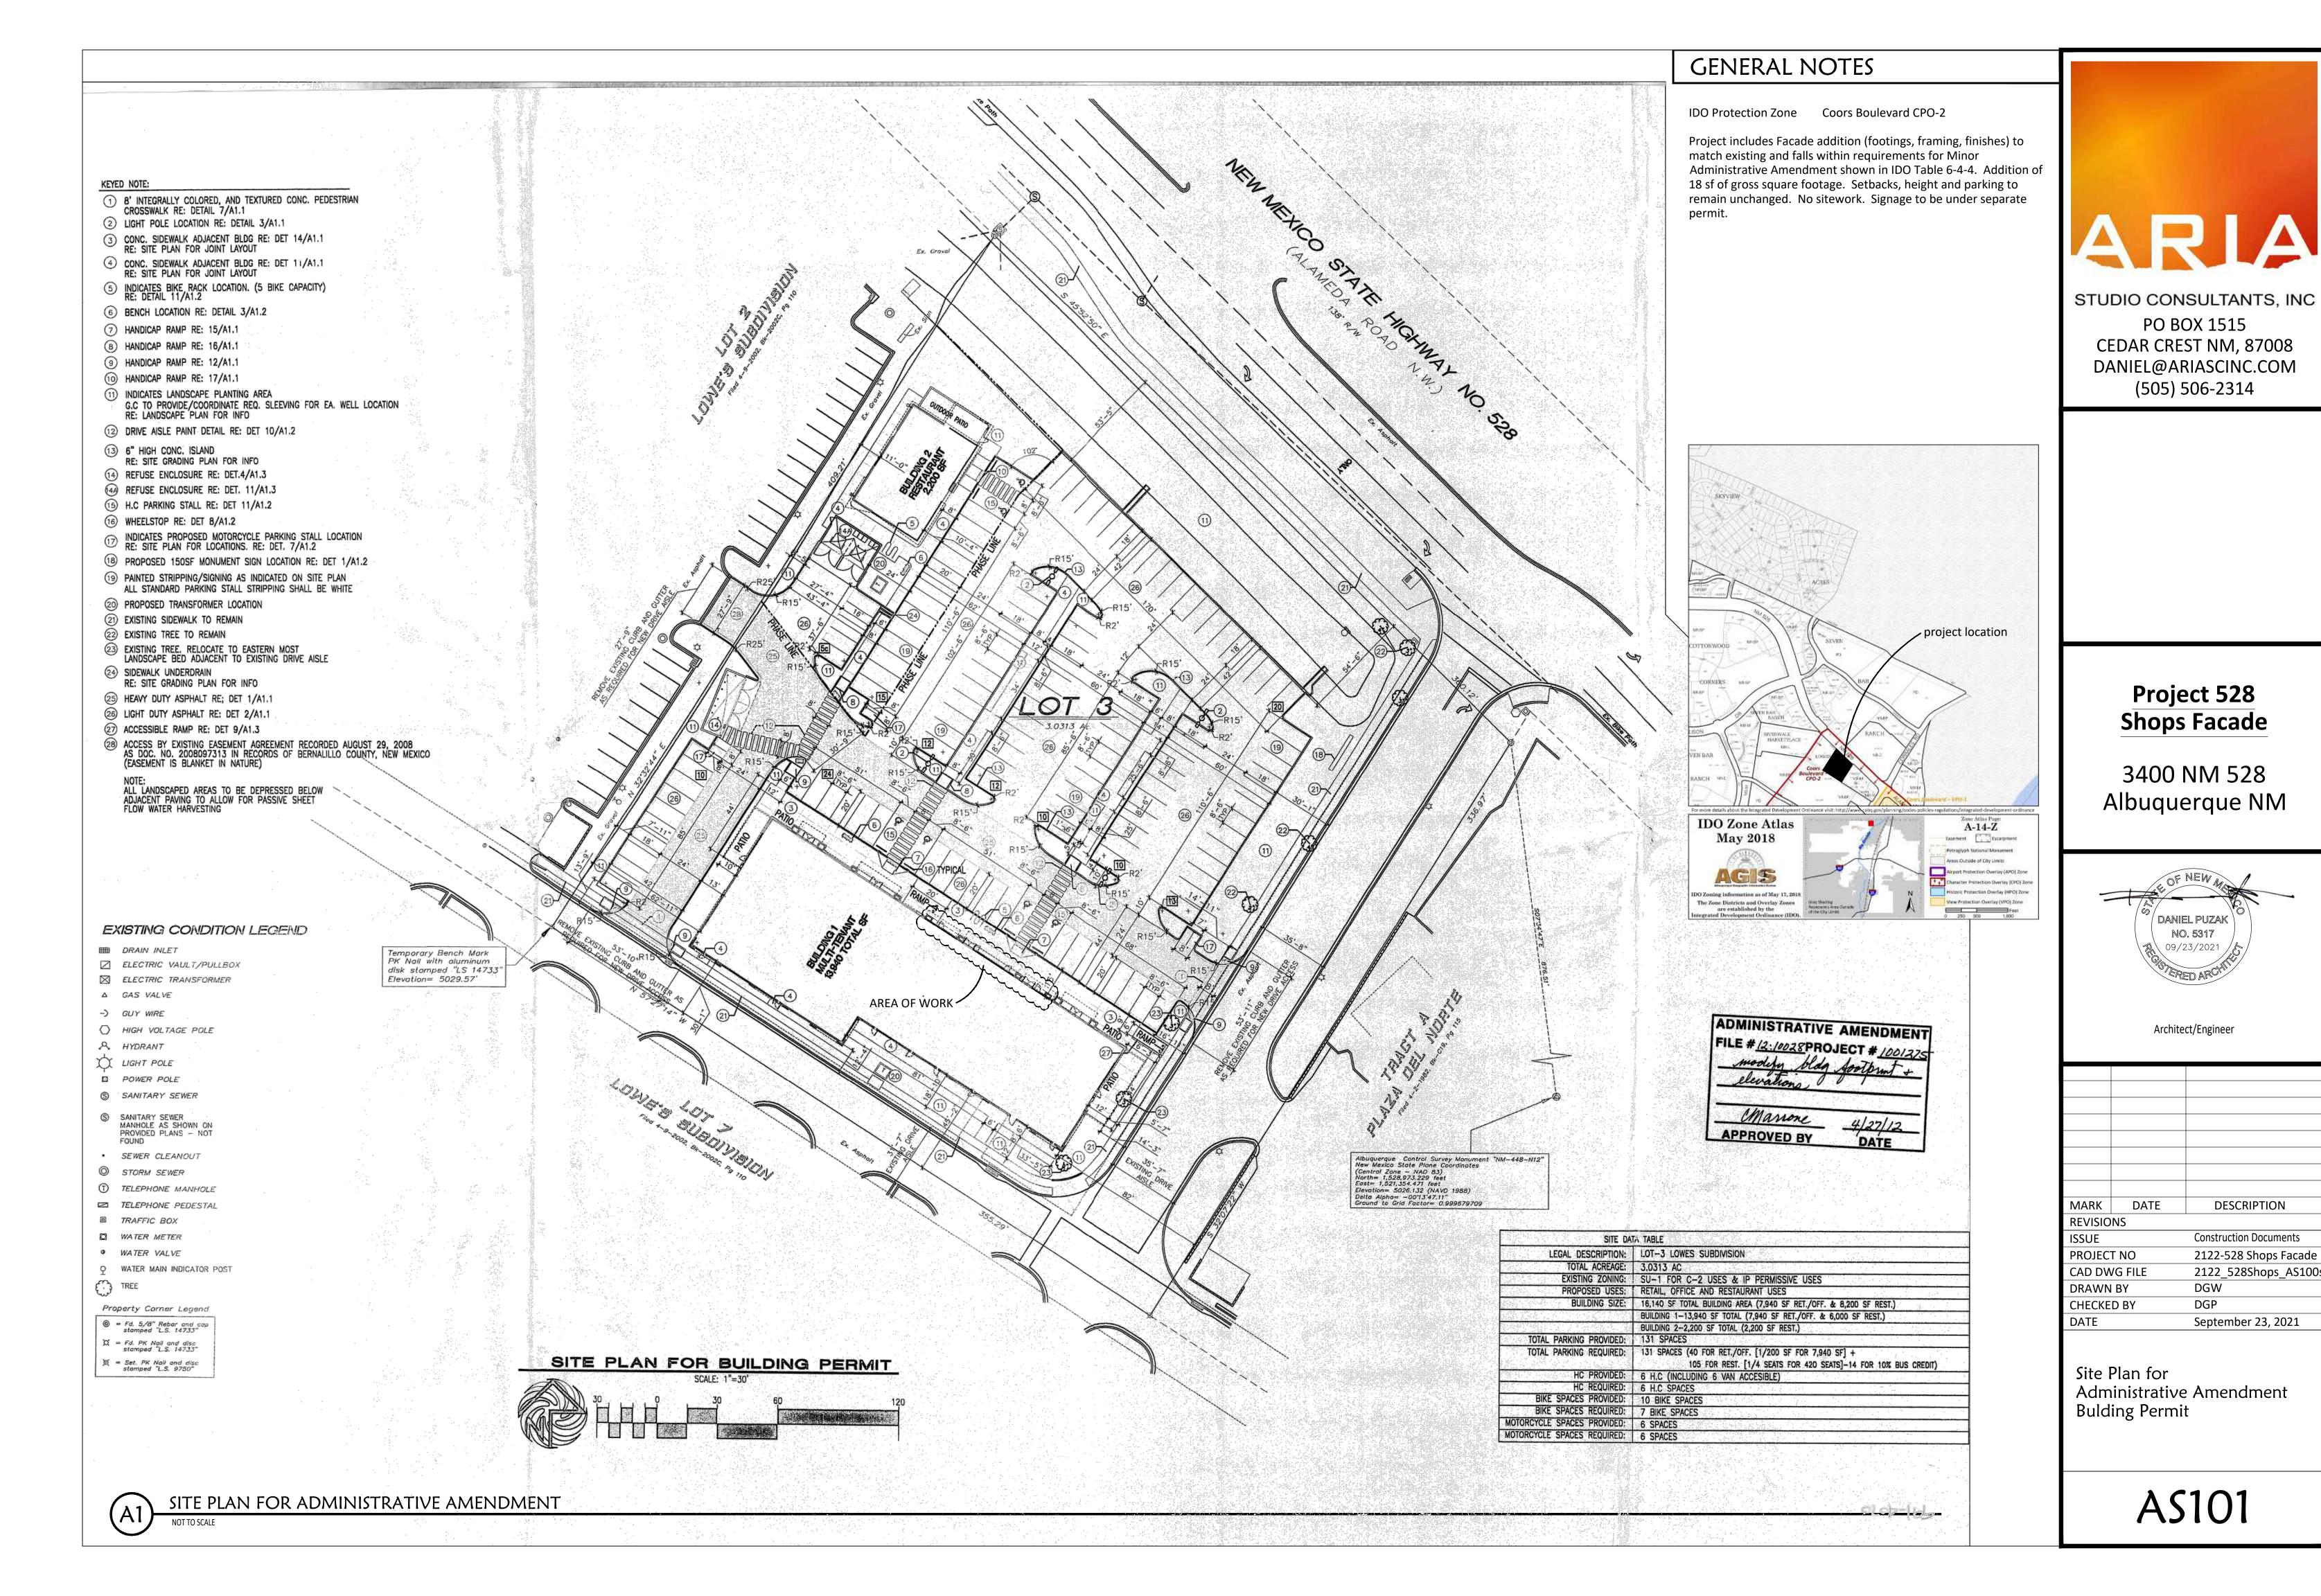

## INDEX

| SHEET NO. | DESCRIPTION                       |
|-----------|-----------------------------------|
| C1        | COVER SHEET                       |
| C3        | SITE PLAN FOR BUILDING PERMIT     |
| C4        | GRADING AND DRAINAGE PLAN         |
| C5        | GRADING AND DRAINAGE PLAN         |
| C6        | GRADING AND DRAINAGE PLAN DETAILS |
| C7        | SITE UTILITIES PLAN               |
| C8        | SITE PLAN DETAILS                 |
| C9        | SITE PLAN DETAILS                 |
| L1        | LANDSCAPING PLAN                  |
| A1        | EXTERIOR ELEVATIONS               |
|           |                                   |

ZONE ATLAS MAP NO. A-14-Z & B-14-Z

EPC APP NO. 01128 - 00743 PROJECT NO. DRB APP. NO. <u>01450-00000-001427</u> APPROVAL SIGNATURES 5.02.02 11/14/01 11.14.01 5/7/02 DATE DATE R.C. Sanchas 11-13-01 ISSUE DATE. WILSON PERMIT SET ISSUE DATE: AUGUST 2001 FILL NO DRAWING NUMBER: X0218022 RIO PANCHO, NEW MEXICO 87104 SHEET NO (505) 898 - 8001