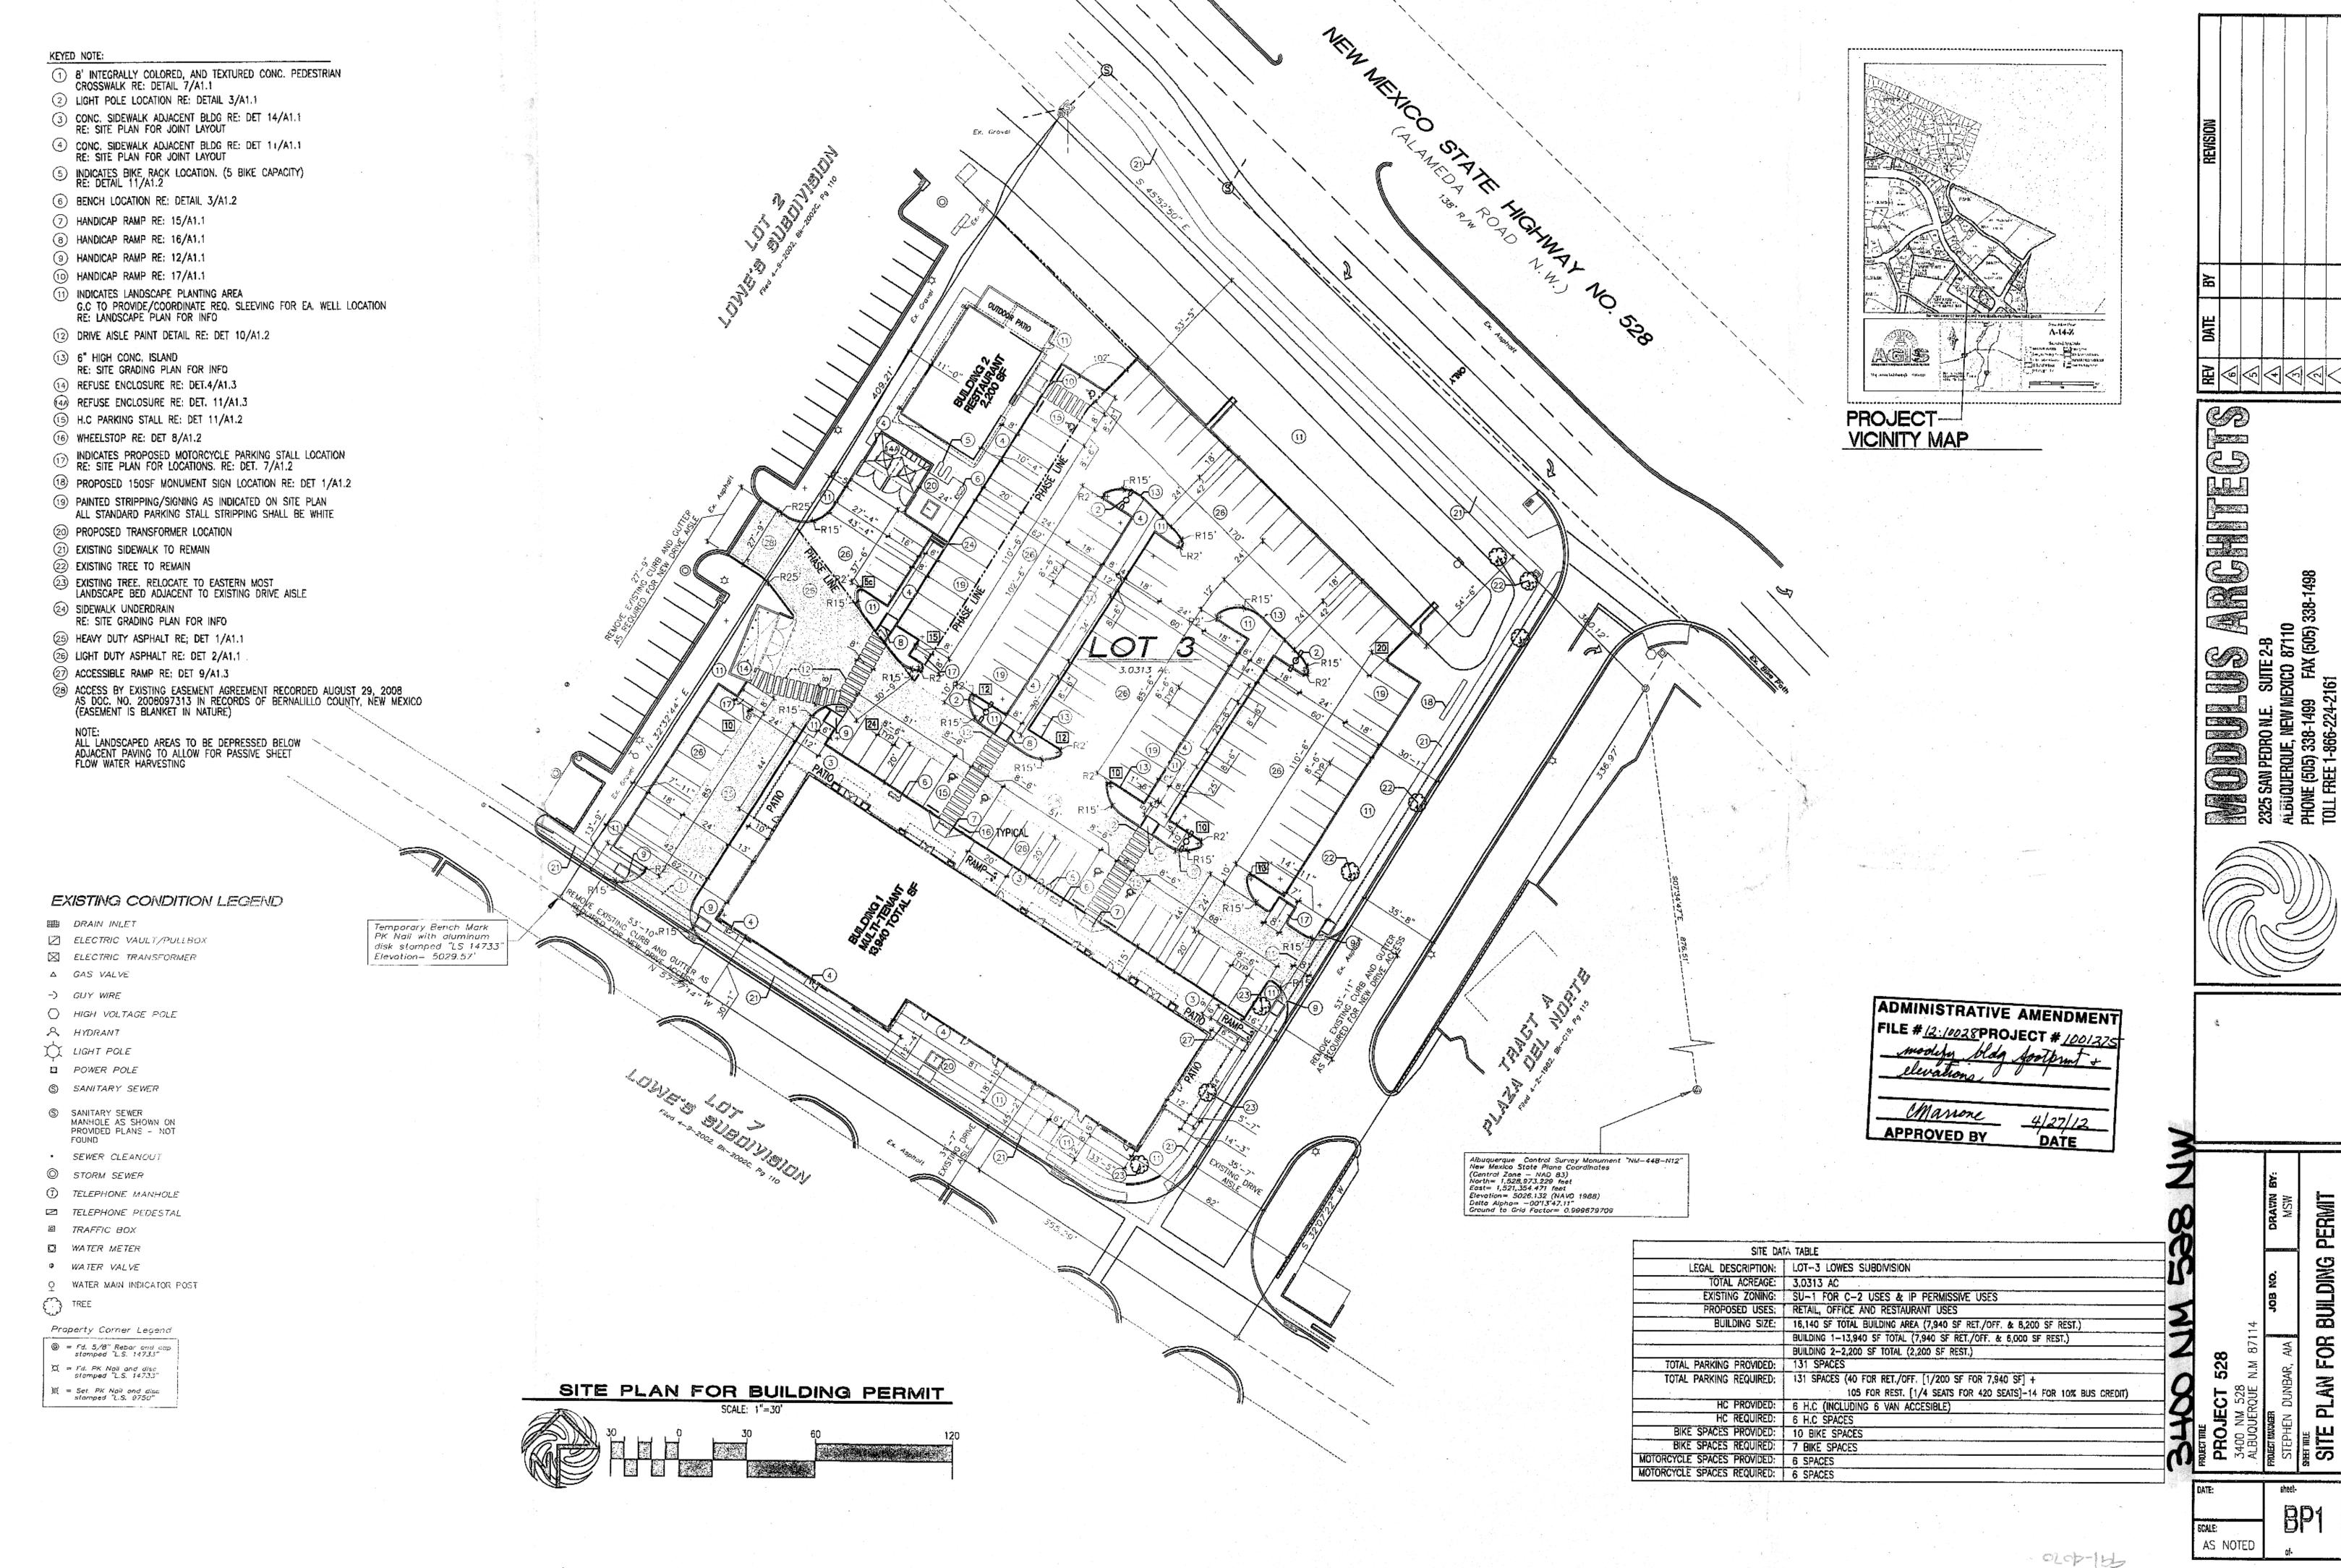

## INDEX

| SHEET NO.         | DESCRIPTION                       |
|-------------------|-----------------------------------|
| C1                | COVER SHEET                       |
| C2                | SITE PLAN FOR SUBDIVISION         |
| <del>_C3</del> -  | SITE PLAN FOR BUILDING PERMIT     |
| C4                | GRADING AND DRAINAGE PLAN         |
| C5                | GRADING AND DRAINAGE PLAN         |
| C6                | GRADING AND DRAINAGE PLAN DETAILS |
| <del>C7</del> JE  | SITE UTILITIES PLAN               |
| G8 11/7/01        | SITE PLAN DETAILS                 |
| € <del>9</del>    | -SITE PLAN DETAILS                |
| - <del>L</del> 1- | LANDSCAPING PLAN                  |
| -A1-              | EXTERIOR ELEVATIONS               |
|                   |                                   |

PROJECT NO. 1001275

DRB APP. NO. 01450-00000-C01426

APPROVAL SIGNATURES

PARTIC ENGINEER

DATE

PUBLIC WARKS UTLITY DIVSICN

PARKS AND RECREAT OIL

REPUSE D VIS CH