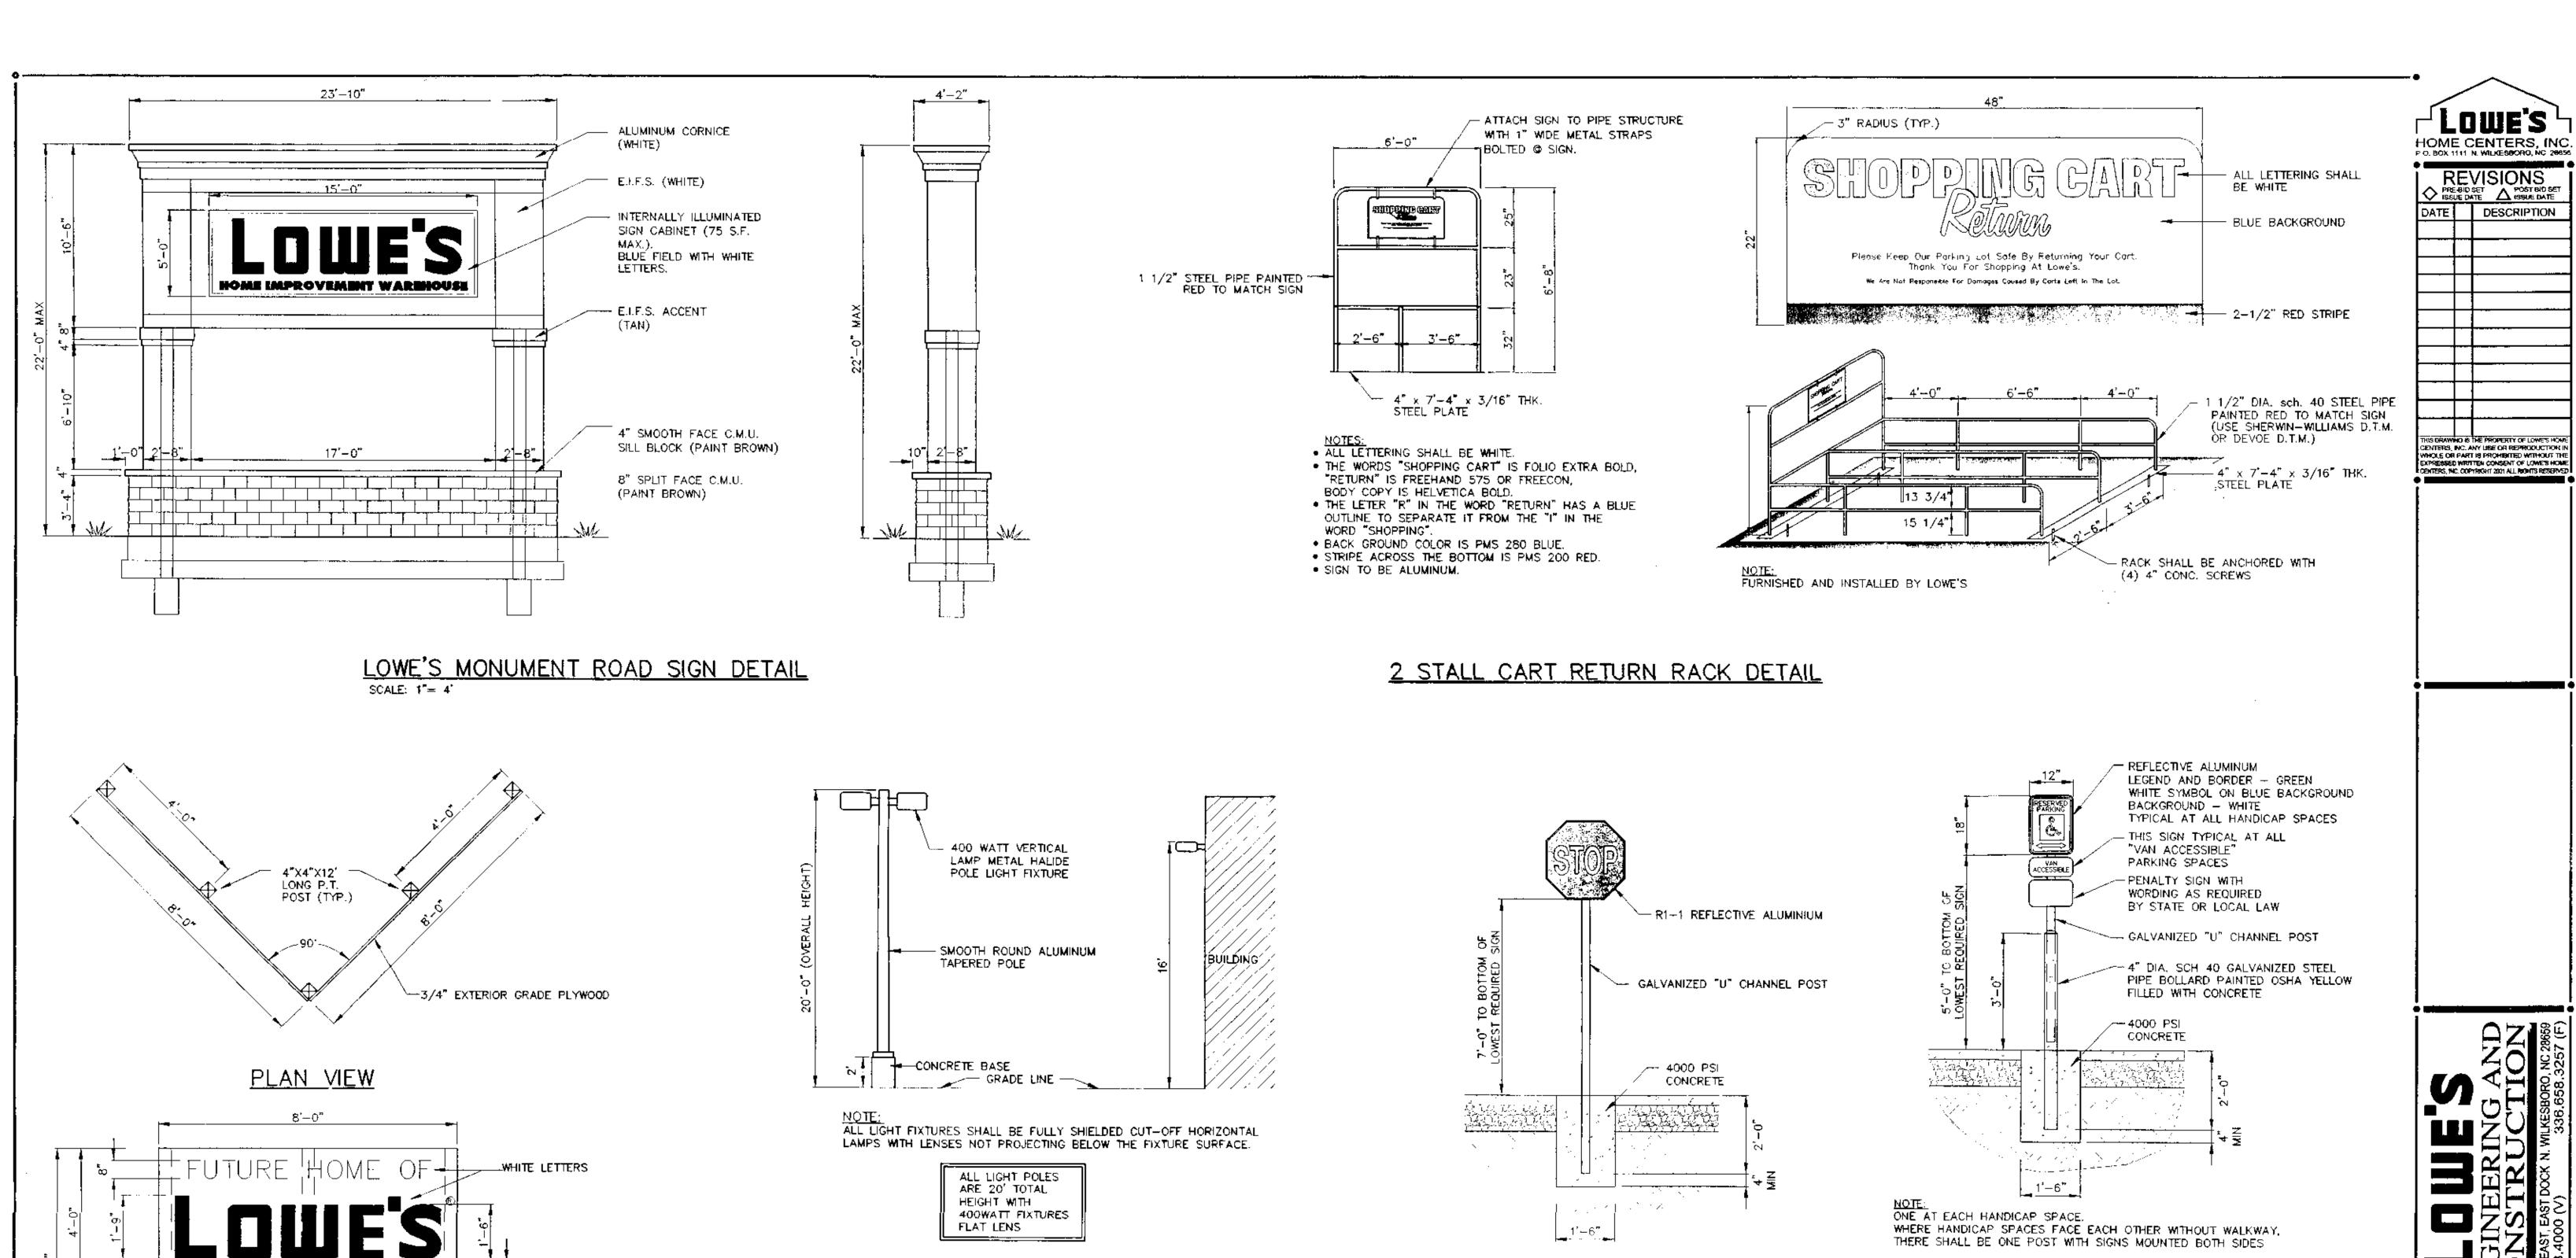

DESIGN.

411 CM D 341

**ELEVATION** 

NOTE:
CONTRACTOR TO FURNISH AND INSTALL SIGN WHEN
GRADING COMMENCES, SEE EROSION CONTROL PLAN
FOR LOCATION.

FUTURE HOME SIGN SCALE: 1"= 2'

TYPICAL LIGHT POLE (1-3 LUMINARES)

WALL MOUNTED LIGHT
SCALE: 1'= 5'

LOOP STEEL BIKE RACK

STOP SIGN DETAIL

 $R_1 - 1$ 30"x3**0**" STOP SIGN DETAIL SCALE: 1"=1"

HANDICAP PARKING SIGN SCALE: 1"= 2"

| DRAWN |        | DATE        | ORIGII         |
|-------|--------|-------------|----------------|
| DLC   | WILSON | AUGUST 2001 | PERMI<br>ISSUE |

|           |                                                |             | <u>၂                                    </u>                                                                                                                                                                                                                                                                                                                                                                                                                                                                                                                                                                                                                                                                                                                                                                                                                                                                                                                                                                                                                                                                                                                                                                                                                                                                                                                                                                                                                                                                                                                                                                                                                                                                                                                                                                                                                                                                                                                                                                                                                                                                                   |       | _   | ⋖     | Ĕ   |
|-----------|------------------------------------------------|-------------|--------------------------------------------------------------------------------------------------------------------------------------------------------------------------------------------------------------------------------------------------------------------------------------------------------------------------------------------------------------------------------------------------------------------------------------------------------------------------------------------------------------------------------------------------------------------------------------------------------------------------------------------------------------------------------------------------------------------------------------------------------------------------------------------------------------------------------------------------------------------------------------------------------------------------------------------------------------------------------------------------------------------------------------------------------------------------------------------------------------------------------------------------------------------------------------------------------------------------------------------------------------------------------------------------------------------------------------------------------------------------------------------------------------------------------------------------------------------------------------------------------------------------------------------------------------------------------------------------------------------------------------------------------------------------------------------------------------------------------------------------------------------------------------------------------------------------------------------------------------------------------------------------------------------------------------------------------------------------------------------------------------------------------------------------------------------------------------------------------------------------------|-------|-----|-------|-----|
| RAWN      |                                                | DATE        | ORIGINAL<br>ISSUE DAT                                                                                                                                                                                                                                                                                                                                                                                                                                                                                                                                                                                                                                                                                                                                                                                                                                                                                                                                                                                                                                                                                                                                                                                                                                                                                                                                                                                                                                                                                                                                                                                                                                                                                                                                                                                                                                                                                                                                                                                                                                                                                                          | F:    | YYA | 00000 | . Ī |
| DLC       | WILSON                                         | AUGUST 2001 | PERMIT SE                                                                                                                                                                                                                                                                                                                                                                                                                                                                                                                                                                                                                                                                                                                                                                                                                                                                                                                                                                                                                                                                                                                                                                                                                                                                                                                                                                                                                                                                                                                                                                                                                                                                                                                                                                                                                                                                                                                                                                                                                                                                                                                      | T     |     | 0X/XX | ٦   |
| ESIGN     | & COMPANY                                      | FILE NO.    | CONSTRUCTION OF THE CONSTR |       |     | XXX   | ,   |
| BMS       | 2600 THE AMERICAN ROAD SE, SUITE 100           | X0218022    | DRAWING                                                                                                                                                                                                                                                                                                                                                                                                                                                                                                                                                                                                                                                                                                                                                                                                                                                                                                                                                                                                                                                                                                                                                                                                                                                                                                                                                                                                                                                                                                                                                                                                                                                                                                                                                                                                                                                                                                                                                                                                                                                                                                                        | NUMBE | R:  | •     | ٦   |
| HECKED BY | RIO RANCHO, NEW MEXICO 87124<br>(505) 898—8021 | SHEET NO.   | 7                                                                                                                                                                                                                                                                                                                                                                                                                                                                                                                                                                                                                                                                                                                                                                                                                                                                                                                                                                                                                                                                                                                                                                                                                                                                                                                                                                                                                                                                                                                                                                                                                                                                                                                                                                                                                                                                                                                                                                                                                                                                                                                              | C{    | 3   |       |     |
| BMS       |                                                | C8          | <u> </u>                                                                                                                                                                                                                                                                                                                                                                                                                                                                                                                                                                                                                                                                                                                                                                                                                                                                                                                                                                                                                                                                                                                                                                                                                                                                                                                                                                                                                                                                                                                                                                                                                                                                                                                                                                                                                                                                                                                                                                                                                                                                                                                       |       |     |       | _ [ |