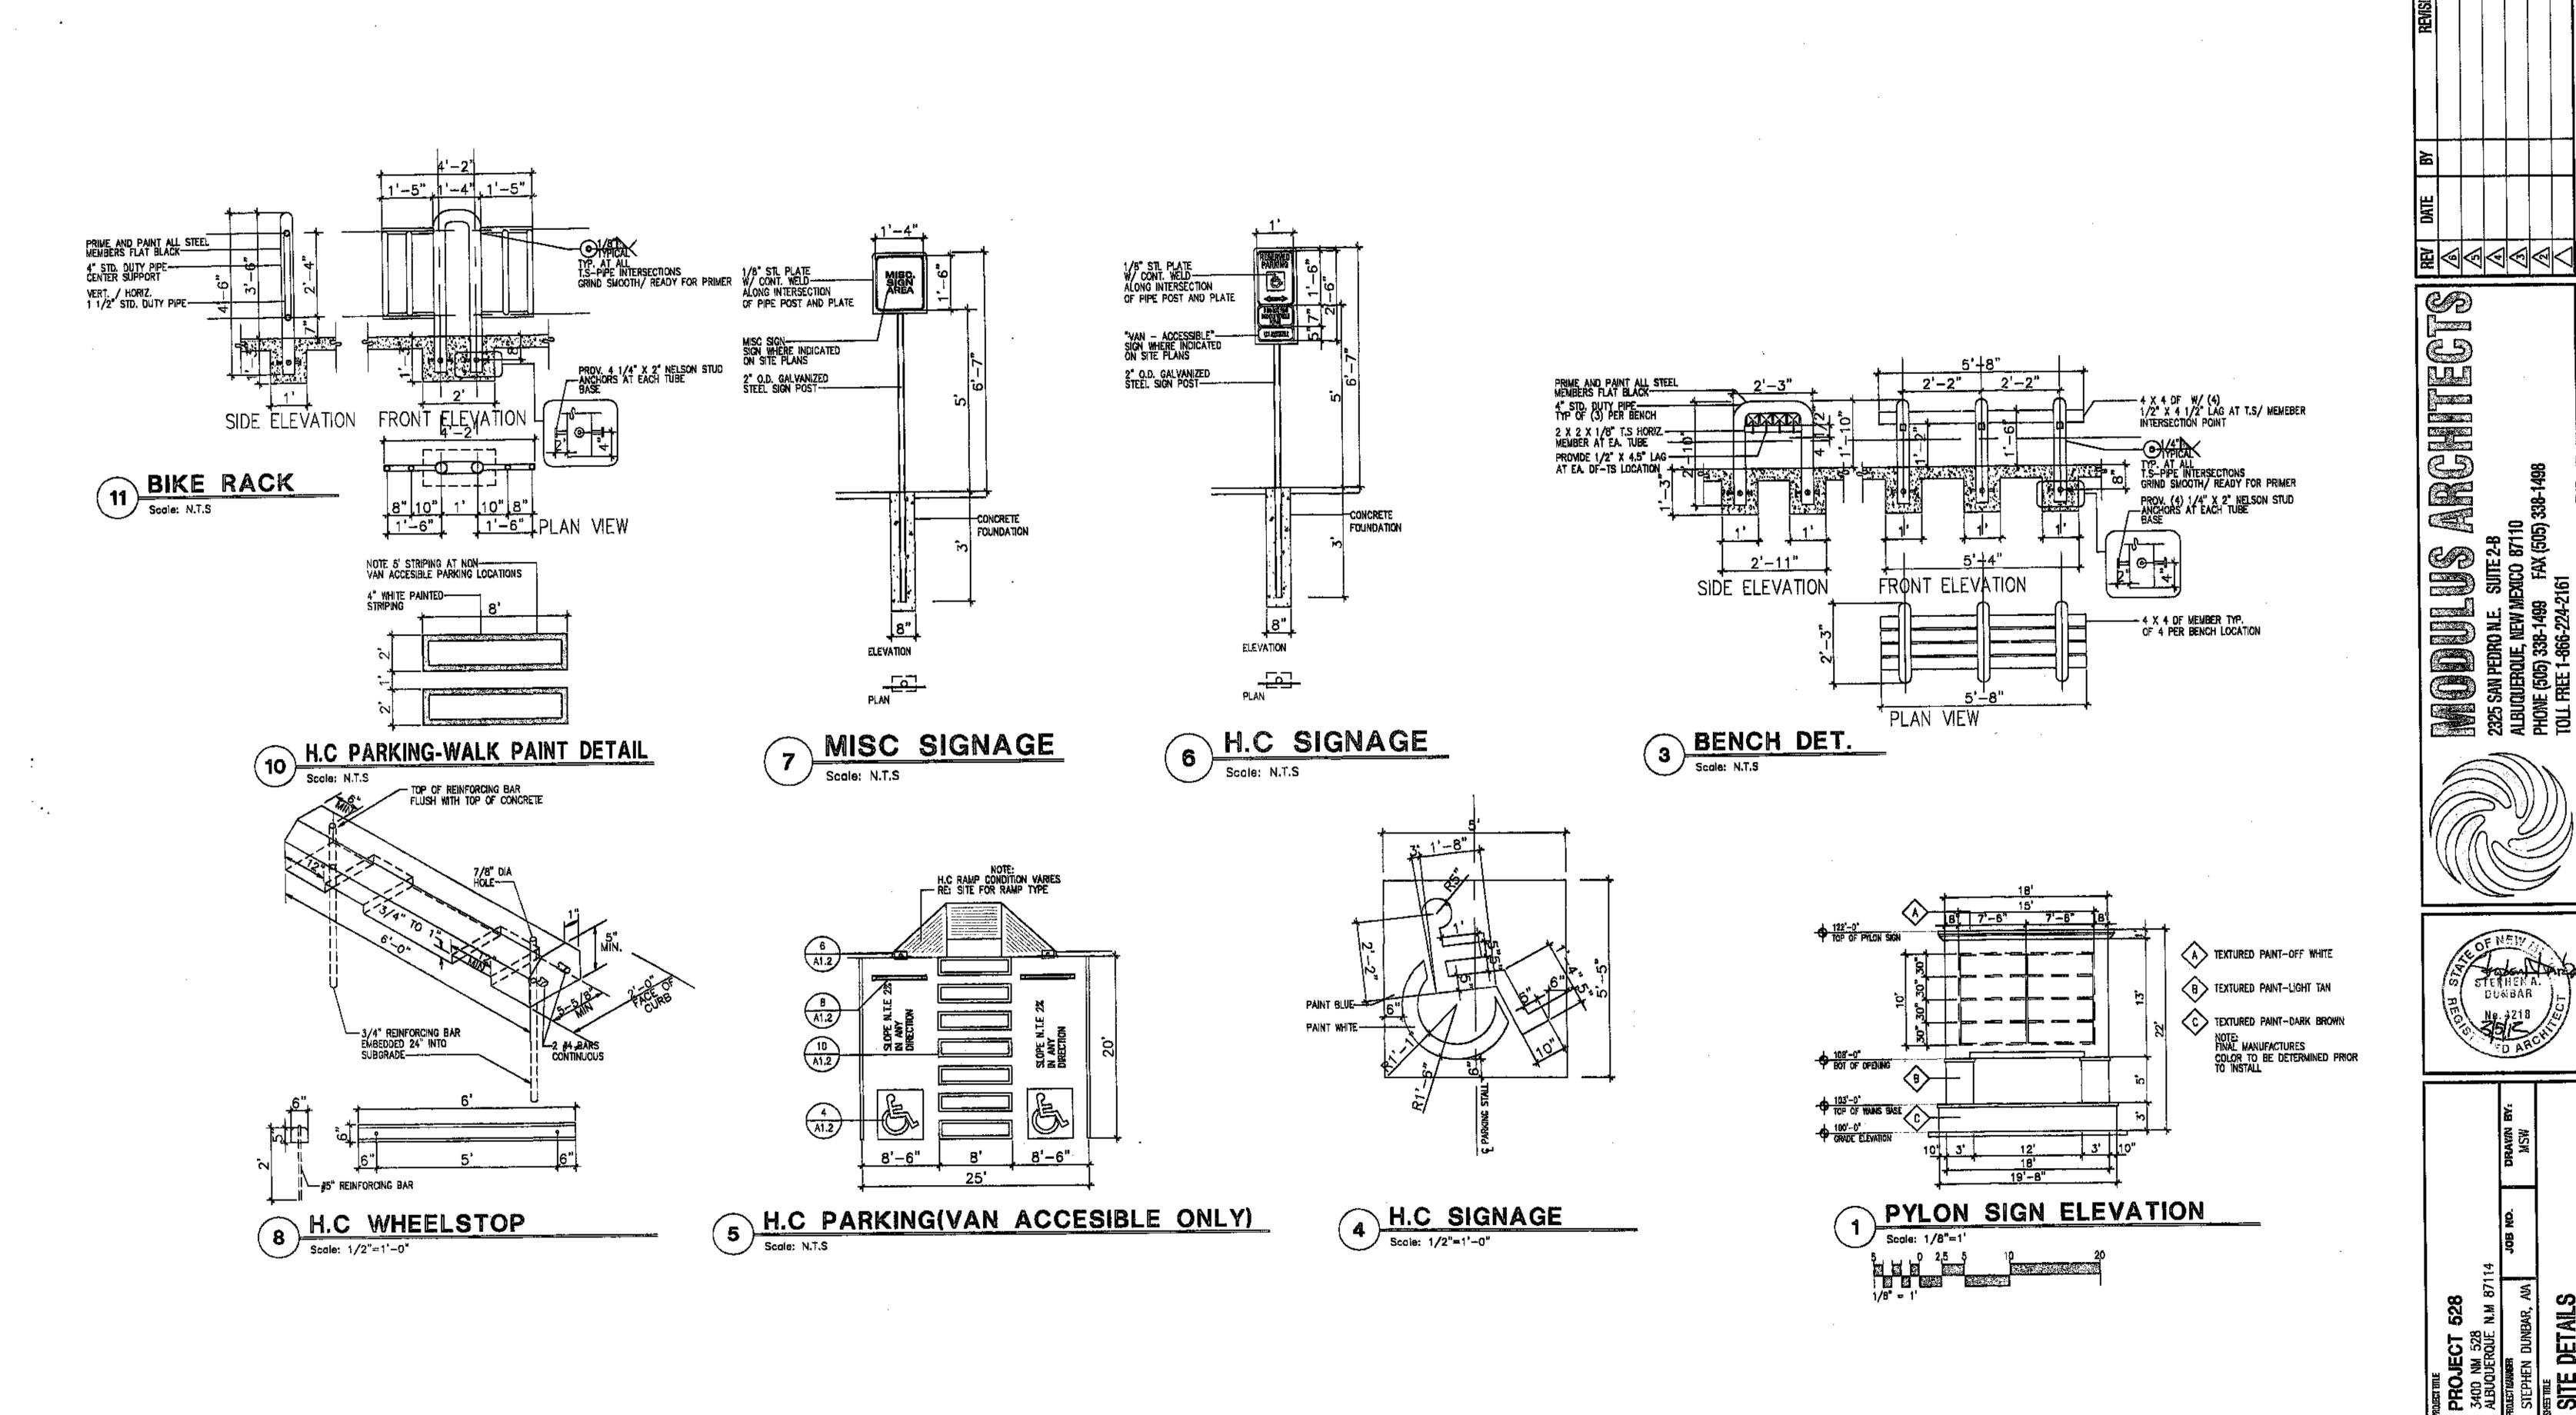

DESIGN.

411 CM D 341

**ELEVATION** 

NOTE:
CONTRACTOR TO FURNISH AND INSTALL SIGN WHEN
GRADING COMMENCES, SEE EROSION CONTROL PLAN
FOR LOCATION.

FUTURE HOME SIGN SCALE: 1"= 2'

TYPICAL LIGHT POLE (1-3 LUMINARES)

WALL MOUNTED LIGHT
SCALE: 1'= 5'

LOOP STEEL BIKE RACK

STOP SIGN DETAIL

 $R_1 - 1$ 30"x3**0**" STOP SIGN DETAIL SCALE: 1"=1"

HANDICAP PARKING SIGN SCALE: 1"= 2"

| DRAWN |        | DATE        | ORIGII         |
|-------|--------|-------------|----------------|
| DLC   | WILSON | AUGUST 2001 | PERMI<br>ISSUE |