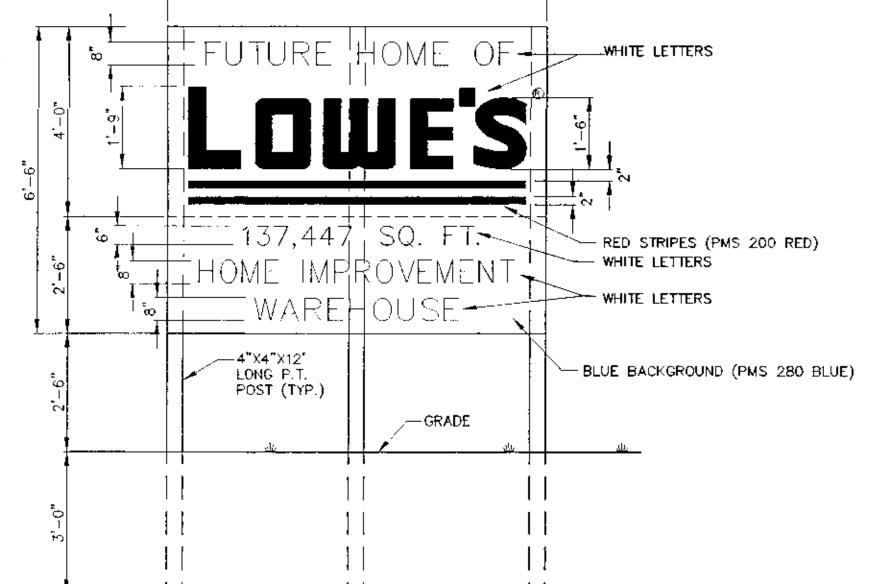

DESIGN.

411 CM D 341

**ELEVATION** 

NOTE:
CONTRACTOR TO FURNISH AND INSTALL SIGN WHEN
GRADING COMMENCES, SEE EROSION CONTROL PLAN
FOR LOCATION.

FUTURE HOME SIGN SCALE: 1"= 2'

TYPICAL LIGHT POLE (1-3 LUMINARES)