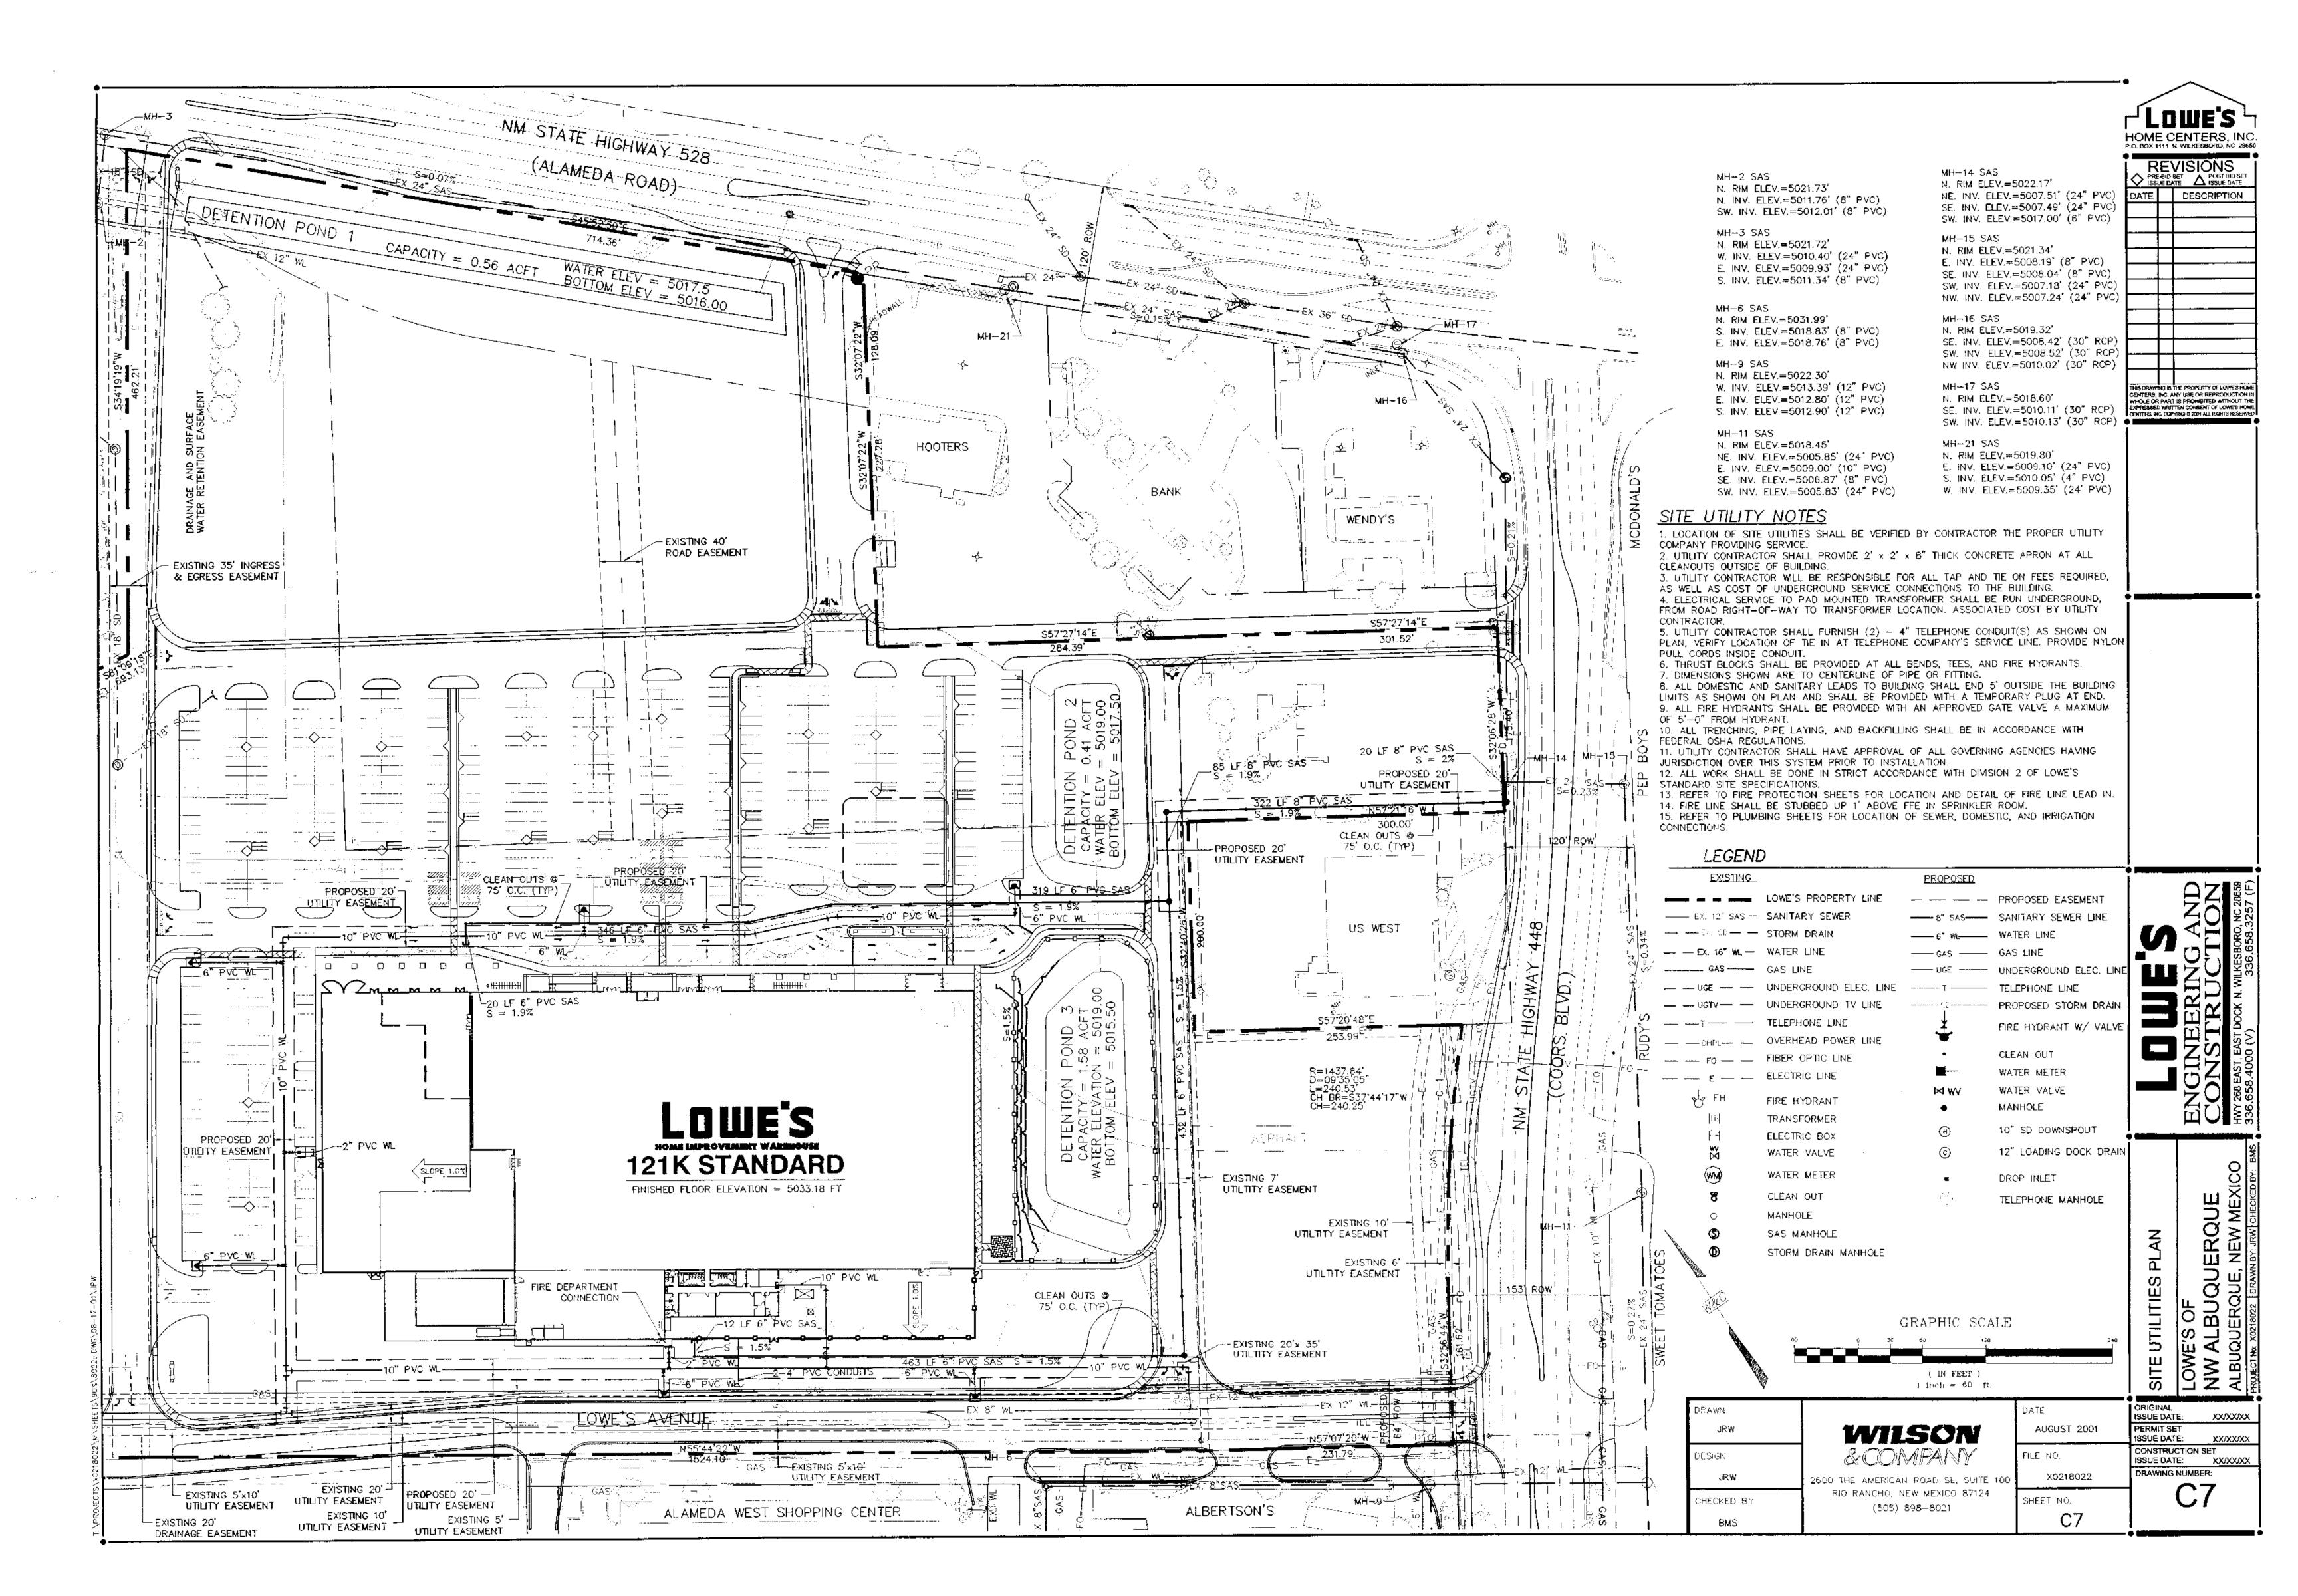

## INDEX

| SHEET NO. | DESCRIPTION                       |
|-----------|-----------------------------------|
| C1        | COVER SHEET                       |
| C3        | SITE PLAN FOR BUILDING PERMIT     |
| C4        | GRADING AND DRAINAGE PLAN         |
| C5        | GRADING AND DRAINAGE PLAN         |
| C6        | GRADING AND DRAINAGE PLAN DETAILS |
| C7        | SITE UTILITIES PLAN               |
| C8        | SITE PLAN DETAILS                 |
| C9        | SITE PLAN DETAILS                 |
| L1        | LANDSCAPING PLAN                  |
| A1        | EXTERIOR ELEVATIONS               |
|           |                                   |

ZONE ATLAS MAP NO. A-14-Z & B-14-Z

EPC APP NO. 01128 - 00743 PROJECT NO. DRB APP. NO. <u>01450-00000-001427</u> APPROVAL SIGNATURES 5.02.02 11/14/01 11.14.01 5/7/02 DATE DATE R.C. Sanchas 11-13-01 ISSUE DATE. WILSON PERMIT SET ISSUE DATE: AUGUST 2001 FILL NO DRAWING NUMBER: X0218022 RIO PANCHO, NEW MEXICO 87104 SHEET NO (505) 898 - 8001