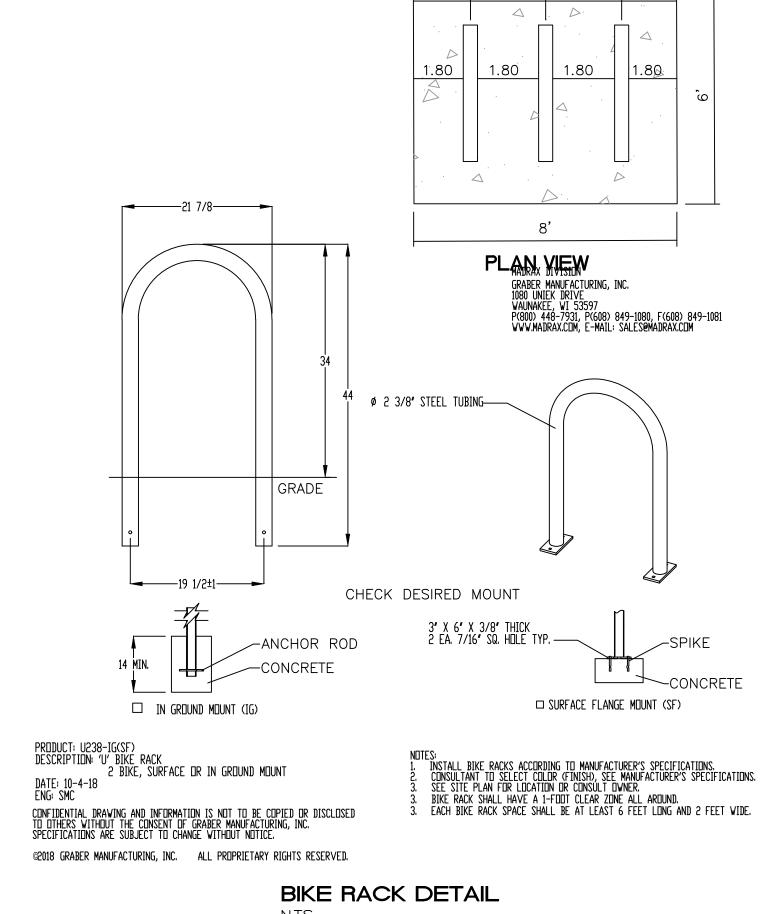

#### ACCESSIBLE PARKING DETAIL

CONCRETE SIDEWALK SECTION

| ENGINEER'S<br>SEAL                                                                                                                                                                                                                                                                                                                                                                                                                                                                                                                                                                                                                                                                                                                                                                                                                                                                                                                                                                                                                                                                                                                                                                                                                                                                                                                                                                                                                                                                                                                                                                                                                                                                                                                                                                                                                                                                                                                                                                                                                                                                                                             | TITAN 150K SPEC BUILDING<br>ALBUQUERQUE, NM                            | <i>DRAWN BY</i><br>pm              |
|--------------------------------------------------------------------------------------------------------------------------------------------------------------------------------------------------------------------------------------------------------------------------------------------------------------------------------------------------------------------------------------------------------------------------------------------------------------------------------------------------------------------------------------------------------------------------------------------------------------------------------------------------------------------------------------------------------------------------------------------------------------------------------------------------------------------------------------------------------------------------------------------------------------------------------------------------------------------------------------------------------------------------------------------------------------------------------------------------------------------------------------------------------------------------------------------------------------------------------------------------------------------------------------------------------------------------------------------------------------------------------------------------------------------------------------------------------------------------------------------------------------------------------------------------------------------------------------------------------------------------------------------------------------------------------------------------------------------------------------------------------------------------------------------------------------------------------------------------------------------------------------------------------------------------------------------------------------------------------------------------------------------------------------------------------------------------------------------------------------------------------|------------------------------------------------------------------------|------------------------------------|
| DR. BOHA                                                                                                                                                                                                                                                                                                                                                                                                                                                                                                                                                                                                                                                                                                                                                                                                                                                                                                                                                                                                                                                                                                                                                                                                                                                                                                                                                                                                                                                                                                                                                                                                                                                                                                                                                                                                                                                                                                                                                                                                                                                                                                                       | ALBOQULI IQUL, INIVI                                                   | DATE                               |
| ON METICO Z                                                                                                                                                                                                                                                                                                                                                                                                                                                                                                                                                                                                                                                                                                                                                                                                                                                                                                                                                                                                                                                                                                                                                                                                                                                                                                                                                                                                                                                                                                                                                                                                                                                                                                                                                                                                                                                                                                                                                                                                                                                                                                                    | CONSTRUCTION DETAILS                                                   | 12-22-21                           |
| ( (7868 ) )                                                                                                                                                                                                                                                                                                                                                                                                                                                                                                                                                                                                                                                                                                                                                                                                                                                                                                                                                                                                                                                                                                                                                                                                                                                                                                                                                                                                                                                                                                                                                                                                                                                                                                                                                                                                                                                                                                                                                                                                                                                                                                                    |                                                                        | <i>DRAWING</i><br>2020088-150K.DWG |
| PROPERTY OF THE PROPERTY OF TH |                                                                        | SHEET #                            |
| 12-22-21                                                                                                                                                                                                                                                                                                                                                                                                                                                                                                                                                                                                                                                                                                                                                                                                                                                                                                                                                                                                                                                                                                                                                                                                                                                                                                                                                                                                                                                                                                                                                                                                                                                                                                                                                                                                                                                                                                                                                                                                                                                                                                                       | TIERRA WEST, LLC  5571 MIDWAY PARK PL NE ALBUQUERQUE, NEW MEXICO 87109 | SP-2                               |
| RONALD R. BOHANNAN                                                                                                                                                                                                                                                                                                                                                                                                                                                                                                                                                                                                                                                                                                                                                                                                                                                                                                                                                                                                                                                                                                                                                                                                                                                                                                                                                                                                                                                                                                                                                                                                                                                                                                                                                                                                                                                                                                                                                                                                                                                                                                             | (505) 858-3100<br>www.tierrawestllc.com                                | JOB #                              |
| P.E. #7868                                                                                                                                                                                                                                                                                                                                                                                                                                                                                                                                                                                                                                                                                                                                                                                                                                                                                                                                                                                                                                                                                                                                                                                                                                                                                                                                                                                                                                                                                                                                                                                                                                                                                                                                                                                                                                                                                                                                                                                                                                                                                                                     | www.derrawestile.com                                                   | 2020088                            |