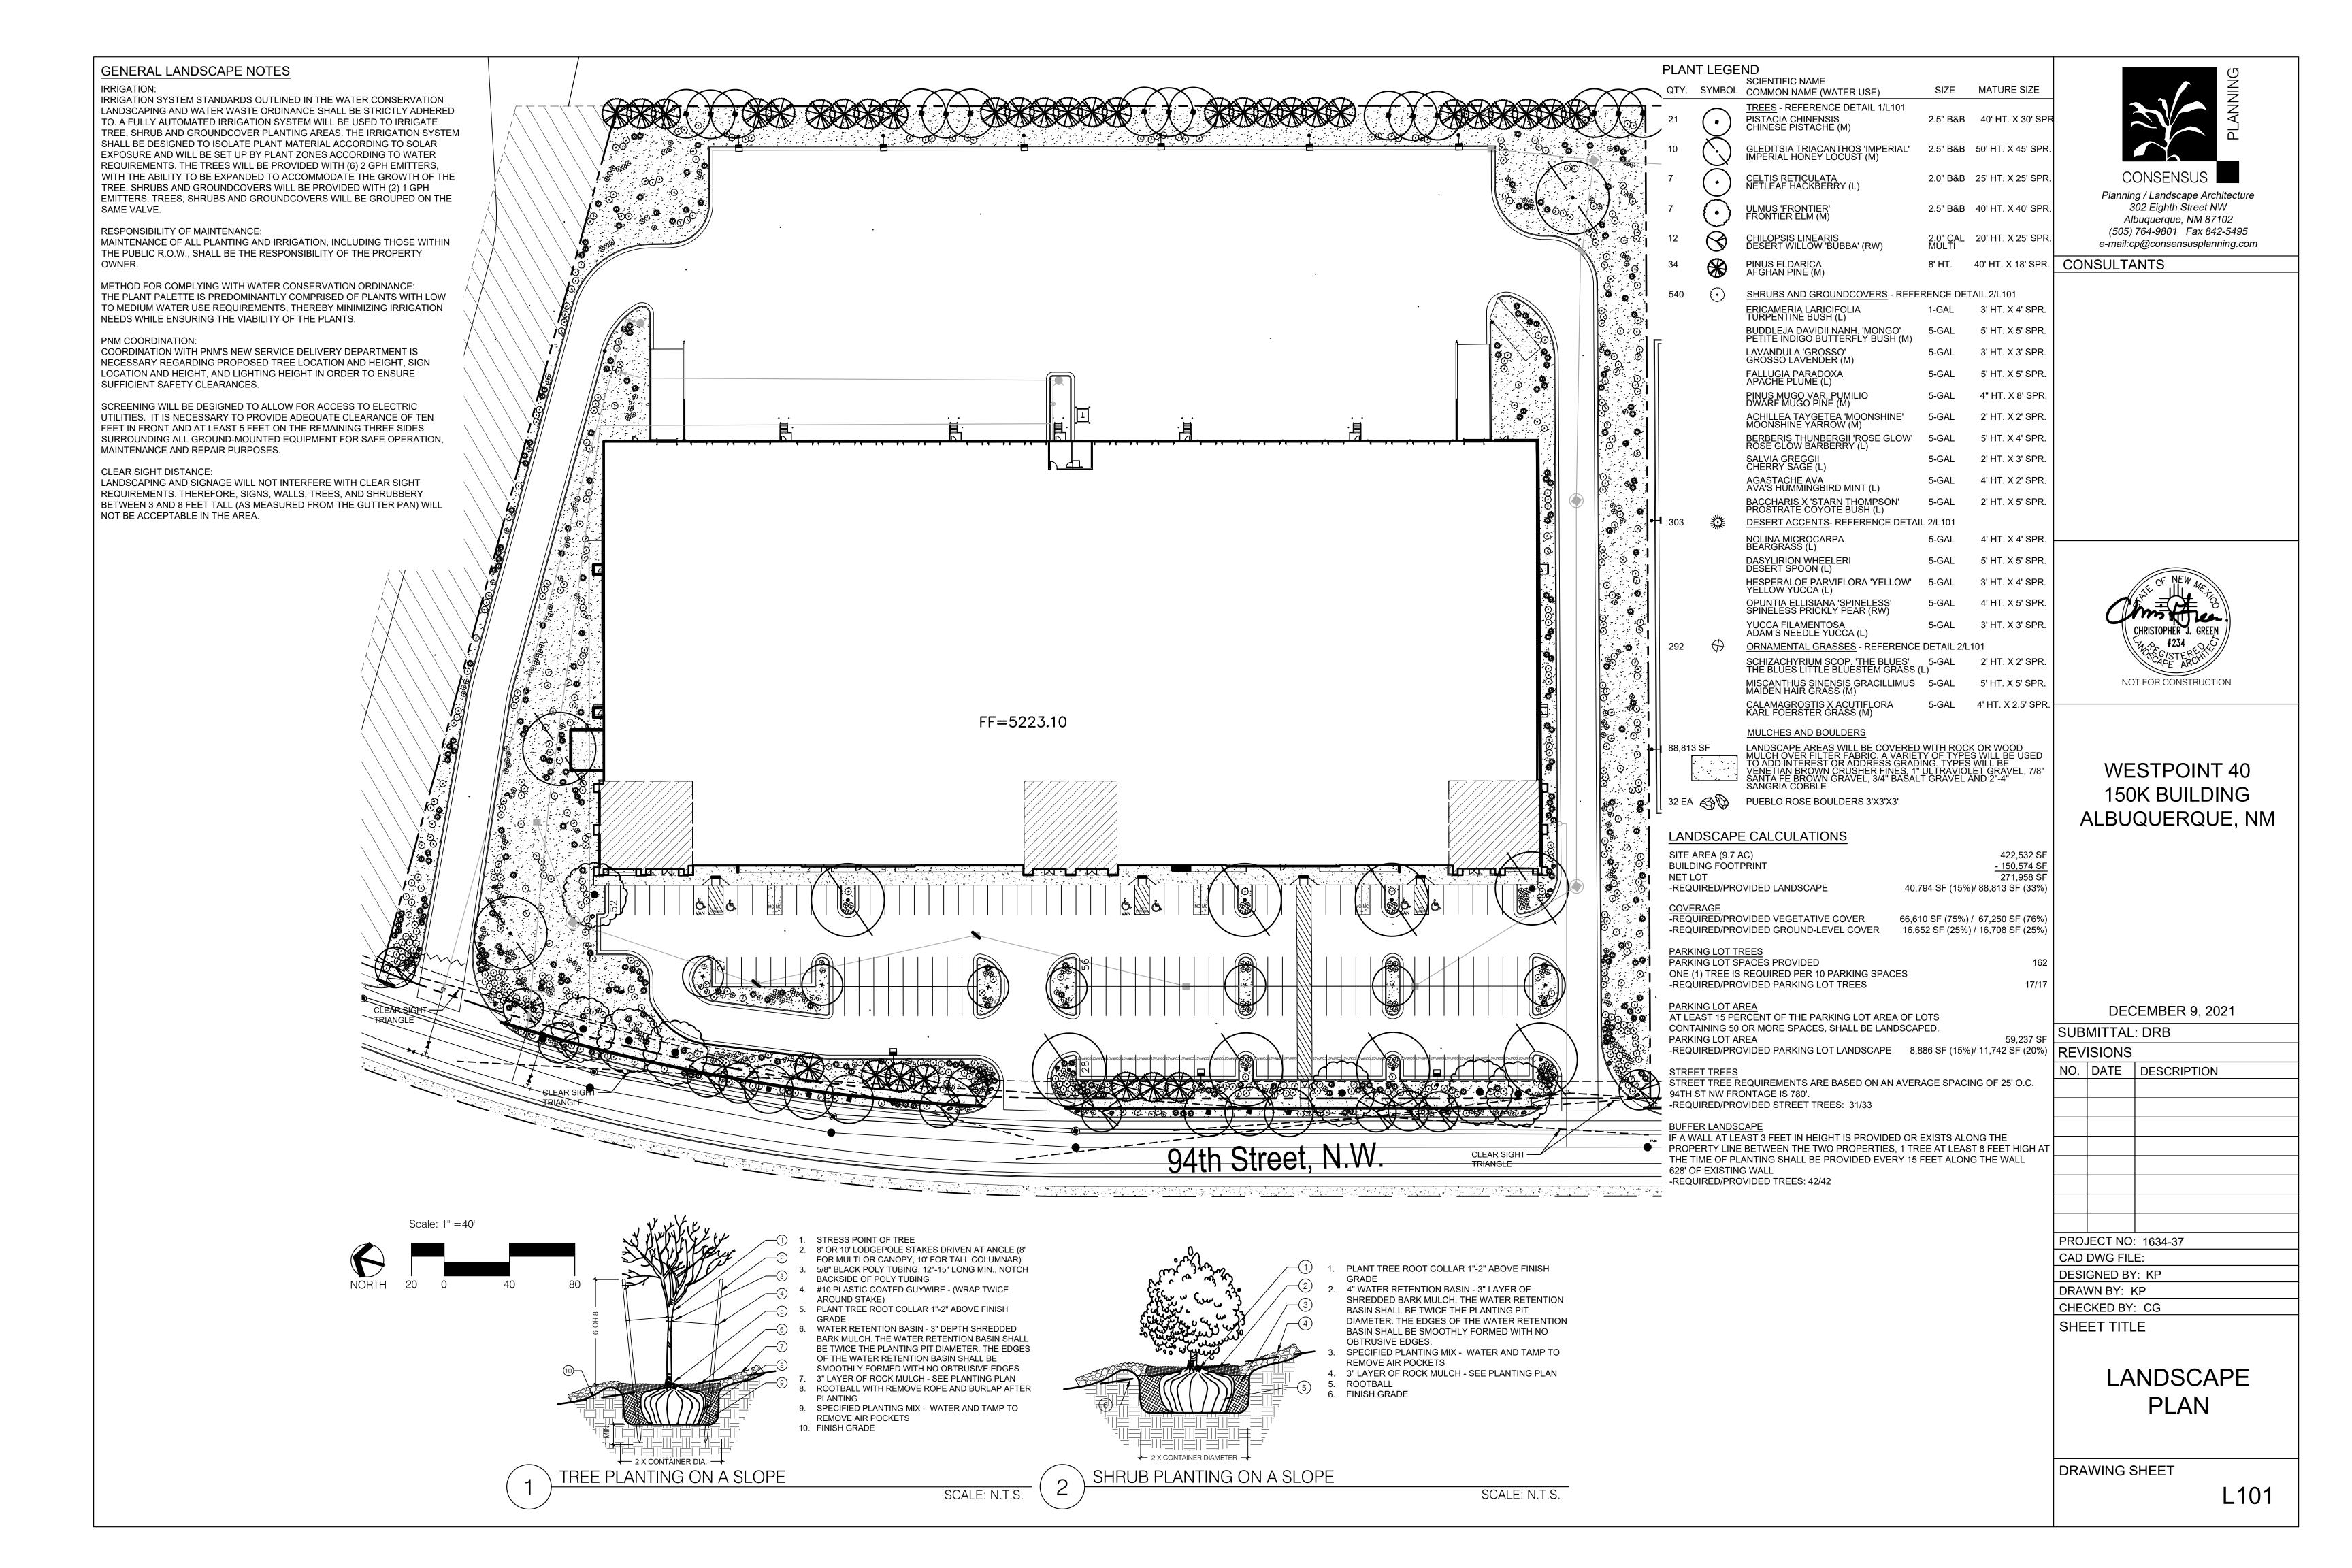

#### LEGAL DESCRIPTION:

VICINITY MAP

PORTION OF TRACT 9 AVALON SUBDIVISION UNIT 5

### NOTES: UPC NO: 100905719339420401

WESTPOINTE 40 SPEC #1
PORTION OF AVALON SUBDIVISION TRACT 9
CITY OF ALBUQUERQUE,
BERNALILLO COUNTY