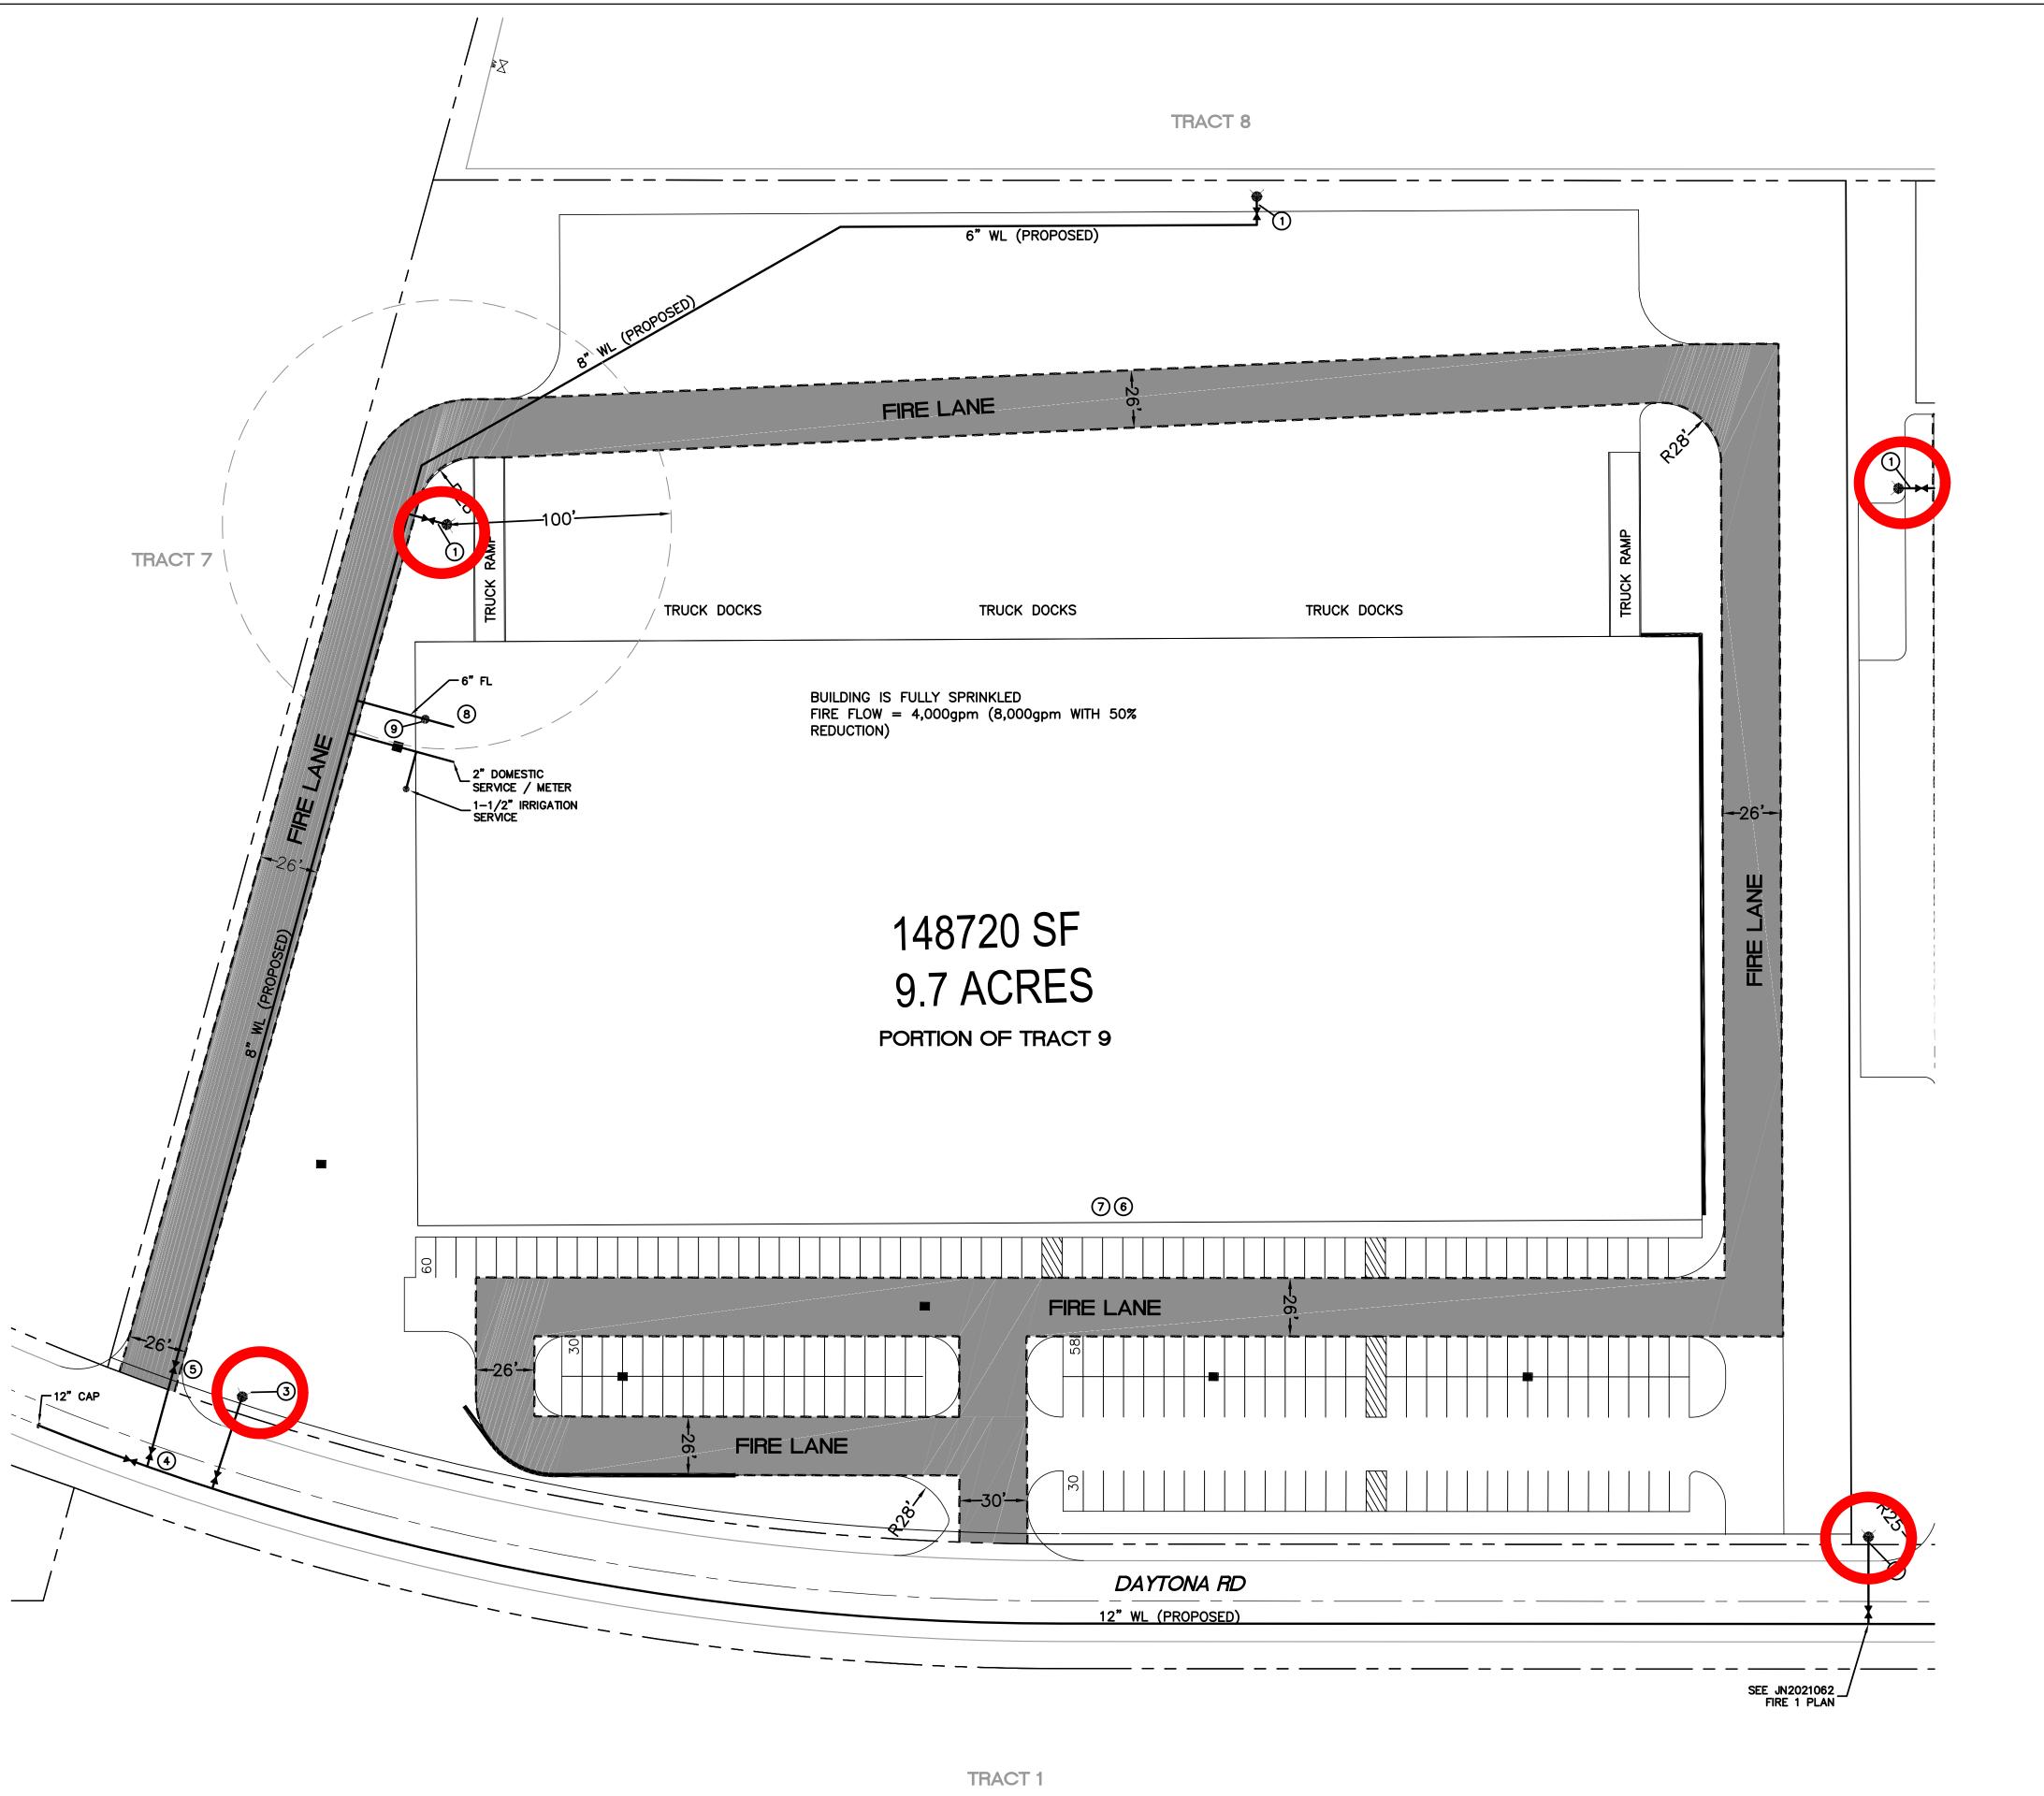

FIRE FLOW: 4000/GPM 4/HYDRANT 140,000/SQRIF-BB NORTH FLORE AV WESTRIDGE

#### LEGAL DESCRIPTION:

VICINITY MAP

PORTION OF TRACT 9 AVALON SUBDIVISION UNIT 5

### NOTES: UPC NO: 100905719339420401

WESTPOINTE 40 SPEC #1
PORTION OF AVALON SUBDIVISION TRACT 9
CITY OF ALBUQUERQUE,
BERNALILLO COUNTY

#### COMMERCIAL

OCCUPANCY TYPE: S-1 (MODERATE HAZARD STORAGE)

LOT AREA: BUILDING AREA: 421765 SF (9.68 ACRES) 148720 SF

K-09-Z

DRAWN BY AS

DATE

9-8-21

DRAWING

2021066-F0

SHEET #

FO-1

*JOB #* 2021066

CONSTRUCTION TYPE: TYPE II-B

FULLY SPRINKLED

MAX BUILDING HEIGHT 45'

#### <u>NOTES</u>

1. ON SITE FIRE LANE ROAD SHALL BE MARKED ON BOTH SIDES, AS DIRECTED BY FIRE MARSHALL

- 2. FIRE APPARATUS ACCESS ROADS SHALL NOT EXCEED 10 PERCENT IN GRADE AND SHALL HAVE AN ALL WEATHER DRIVING SURFACE CAPABLE OF SUPPORTING THE IMPOSED LOAD OF FIRE APPARATUS WEIGHING AT LEAST 75000 LBS
- 3. KEY BOX (KNOX BOX) SHALL BE MOUNTED BETWEEN 4 AND 6 FEET ABOVE GRADE AND SHALL BE ILLUMINATED.

#### KEYED NOTES

- 1) NEW FIRE HYDRANT (PRIVATE)
- 2 EXISTING FIRE HYDRANT
- 3 NEW FIRE HYDRANT (PUBLIC)
- 4 PUBLIC GATE VALVE
- 5 PRIVATE GATE VALVE
- 6 KNOX BOX
- 7 BUILDING ADDRESS
- 8 FDC
- 9 PIV

#### CAUTION

ALL EXISTING UTILITIES SHOWN WERE OBTAINED FROM RESEARCH, AS—BUILTS, SURVEYS OR INFORMATION PROVIDED BY OTHERS. IT SHALL BE THE SOLE RESPONSIBILITY OF THE CONTRACTOR TO CONDUCT ALL NECESSARY FIELD INVESTIGATIONS PRIOR TO AND INCLUDING ANY EXCAVATION, TO DETERMINE THE ACTUAL LOCATION OF UTILITIES AND OTHER IMPROVEMENTS, PRIOR TO STARTING THE WORK. ANY CHANGES FROM THIS PLAN SHALL BE COORDINATED WITH AND APPROVED BY THE ENGINEER.

GRAPHIC SCALE

( IN FEET ) 1 inch = 40 ft.

| ENGINEER'S                                                                                                                                                                                                                                                                                                                                                                                                                                                                                                                                                                                                                                                                                                                                                                                                                                                                                                                                                                                                                                                                                                                                                                                                                                                                                                                                                                                                                                                                                                                                                                                                                                                                                                                                                                                                                                                                                                                                                                                                                                                                                                 | WESTPOINTE 40 SPEC#1                                    |
|------------------------------------------------------------------------------------------------------------------------------------------------------------------------------------------------------------------------------------------------------------------------------------------------------------------------------------------------------------------------------------------------------------------------------------------------------------------------------------------------------------------------------------------------------------------------------------------------------------------------------------------------------------------------------------------------------------------------------------------------------------------------------------------------------------------------------------------------------------------------------------------------------------------------------------------------------------------------------------------------------------------------------------------------------------------------------------------------------------------------------------------------------------------------------------------------------------------------------------------------------------------------------------------------------------------------------------------------------------------------------------------------------------------------------------------------------------------------------------------------------------------------------------------------------------------------------------------------------------------------------------------------------------------------------------------------------------------------------------------------------------------------------------------------------------------------------------------------------------------------------------------------------------------------------------------------------------------------------------------------------------------------------------------------------------------------------------------------------------|---------------------------------------------------------|
| SEAL                                                                                                                                                                                                                                                                                                                                                                                                                                                                                                                                                                                                                                                                                                                                                                                                                                                                                                                                                                                                                                                                                                                                                                                                                                                                                                                                                                                                                                                                                                                                                                                                                                                                                                                                                                                                                                                                                                                                                                                                                                                                                                       | ALBUQUERQUE, NM                                         |
| THE TREE TO THE TREE TREE TO THE TREE TREE TREE TREE TO THE TREE TREE TREE TREE TREE TREE TREE | FIRE ONE PLAN AVALON SUBDIVISION UNIT 5                 |
| 9-8-21                                                                                                                                                                                                                                                                                                                                                                                                                                                                                                                                                                                                                                                                                                                                                                                                                                                                                                                                                                                                                                                                                                                                                                                                                                                                                                                                                                                                                                                                                                                                                                                                                                                                                                                                                                                                                                                                                                                                                                                                                                                                                                     | 5571 MIDWAY PARK PL NE<br>ALBUQUERQUE, NEW MEXICO 87109 |
| RONALD R. BOHANNAN                                                                                                                                                                                                                                                                                                                                                                                                                                                                                                                                                                                                                                                                                                                                                                                                                                                                                                                                                                                                                                                                                                                                                                                                                                                                                                                                                                                                                                                                                                                                                                                                                                                                                                                                                                                                                                                                                                                                                                                                                                                                                         | (505) 858-3100                                          |
| P.E. #7868                                                                                                                                                                                                                                                                                                                                                                                                                                                                                                                                                                                                                                                                                                                                                                                                                                                                                                                                                                                                                                                                                                                                                                                                                                                                                                                                                                                                                                                                                                                                                                                                                                                                                                                                                                                                                                                                                                                                                                                                                                                                                                 | www.tierrawestllc.com                                   |