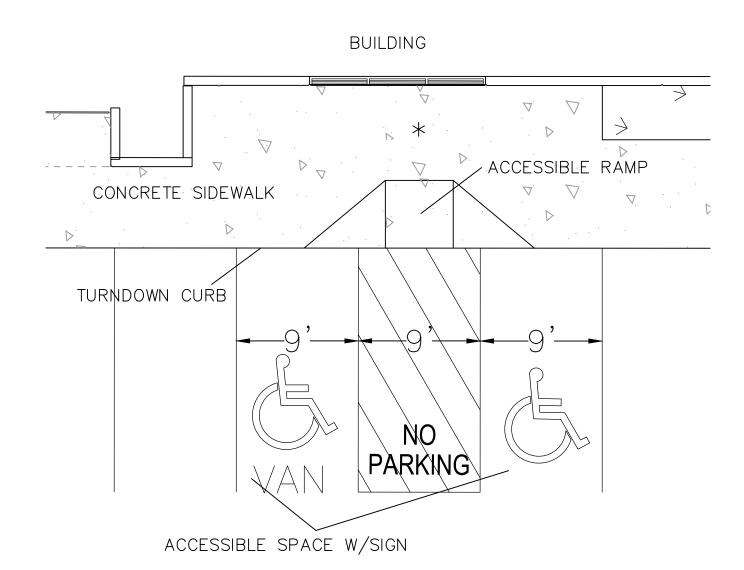

\* MINIMUM REQUIRED AREA OF 4'X4' REQUIRED AT THE TOP OF RAMP FOR TURNING MOVEMENTS BETWEEN RAMP AND BUILDING OR ANY OTHER OBSTRUCTION

#### ACCESSIBLE PARKING DETAIL

CONCRETE SIDEWALK SECTION

| ENGINEER'S<br>SEAL                                                                                                                                                                                                                                                                                                                                                                                                                                                                                                                                                                                                                                                                                                                                                                                                                                                                                                                                                                                                                                                                                                                                                                                                                                                                                                                                                                                                                                                                                                                                                                                                                                                                                                                                                                                                                                                                                                                                                                                                                                                                                                             | TITAN 150K SPEC BUILDING<br>ALBUQUERQUE, NM                            | <i>DRAWN BY</i><br>pm              |
|--------------------------------------------------------------------------------------------------------------------------------------------------------------------------------------------------------------------------------------------------------------------------------------------------------------------------------------------------------------------------------------------------------------------------------------------------------------------------------------------------------------------------------------------------------------------------------------------------------------------------------------------------------------------------------------------------------------------------------------------------------------------------------------------------------------------------------------------------------------------------------------------------------------------------------------------------------------------------------------------------------------------------------------------------------------------------------------------------------------------------------------------------------------------------------------------------------------------------------------------------------------------------------------------------------------------------------------------------------------------------------------------------------------------------------------------------------------------------------------------------------------------------------------------------------------------------------------------------------------------------------------------------------------------------------------------------------------------------------------------------------------------------------------------------------------------------------------------------------------------------------------------------------------------------------------------------------------------------------------------------------------------------------------------------------------------------------------------------------------------------------|------------------------------------------------------------------------|------------------------------------|
| DR. BOHA                                                                                                                                                                                                                                                                                                                                                                                                                                                                                                                                                                                                                                                                                                                                                                                                                                                                                                                                                                                                                                                                                                                                                                                                                                                                                                                                                                                                                                                                                                                                                                                                                                                                                                                                                                                                                                                                                                                                                                                                                                                                                                                       | ALBOQULI IQUL, INIVI                                                   | DATE                               |
| ON METICO Z                                                                                                                                                                                                                                                                                                                                                                                                                                                                                                                                                                                                                                                                                                                                                                                                                                                                                                                                                                                                                                                                                                                                                                                                                                                                                                                                                                                                                                                                                                                                                                                                                                                                                                                                                                                                                                                                                                                                                                                                                                                                                                                    | CONSTRUCTION DETAILS                                                   | 12-22-21                           |
| ( (7868 ) )                                                                                                                                                                                                                                                                                                                                                                                                                                                                                                                                                                                                                                                                                                                                                                                                                                                                                                                                                                                                                                                                                                                                                                                                                                                                                                                                                                                                                                                                                                                                                                                                                                                                                                                                                                                                                                                                                                                                                                                                                                                                                                                    |                                                                        | <i>DRAWING</i><br>2020088-150K.DWG |
| PROPERTY OF THE PROPERTY OF TH |                                                                        | SHEET #                            |
| 12-22-21                                                                                                                                                                                                                                                                                                                                                                                                                                                                                                                                                                                                                                                                                                                                                                                                                                                                                                                                                                                                                                                                                                                                                                                                                                                                                                                                                                                                                                                                                                                                                                                                                                                                                                                                                                                                                                                                                                                                                                                                                                                                                                                       | TIERRA WEST, LLC  5571 MIDWAY PARK PL NE ALBUQUERQUE, NEW MEXICO 87109 | SP-2                               |
| RONALD R. BOHANNAN                                                                                                                                                                                                                                                                                                                                                                                                                                                                                                                                                                                                                                                                                                                                                                                                                                                                                                                                                                                                                                                                                                                                                                                                                                                                                                                                                                                                                                                                                                                                                                                                                                                                                                                                                                                                                                                                                                                                                                                                                                                                                                             | (505) 858-3100<br>www.tierrawestllc.com                                | JOB #                              |
| P.E. #7868                                                                                                                                                                                                                                                                                                                                                                                                                                                                                                                                                                                                                                                                                                                                                                                                                                                                                                                                                                                                                                                                                                                                                                                                                                                                                                                                                                                                                                                                                                                                                                                                                                                                                                                                                                                                                                                                                                                                                                                                                                                                                                                     | www.derrawestile.com                                                   | 2020088                            |