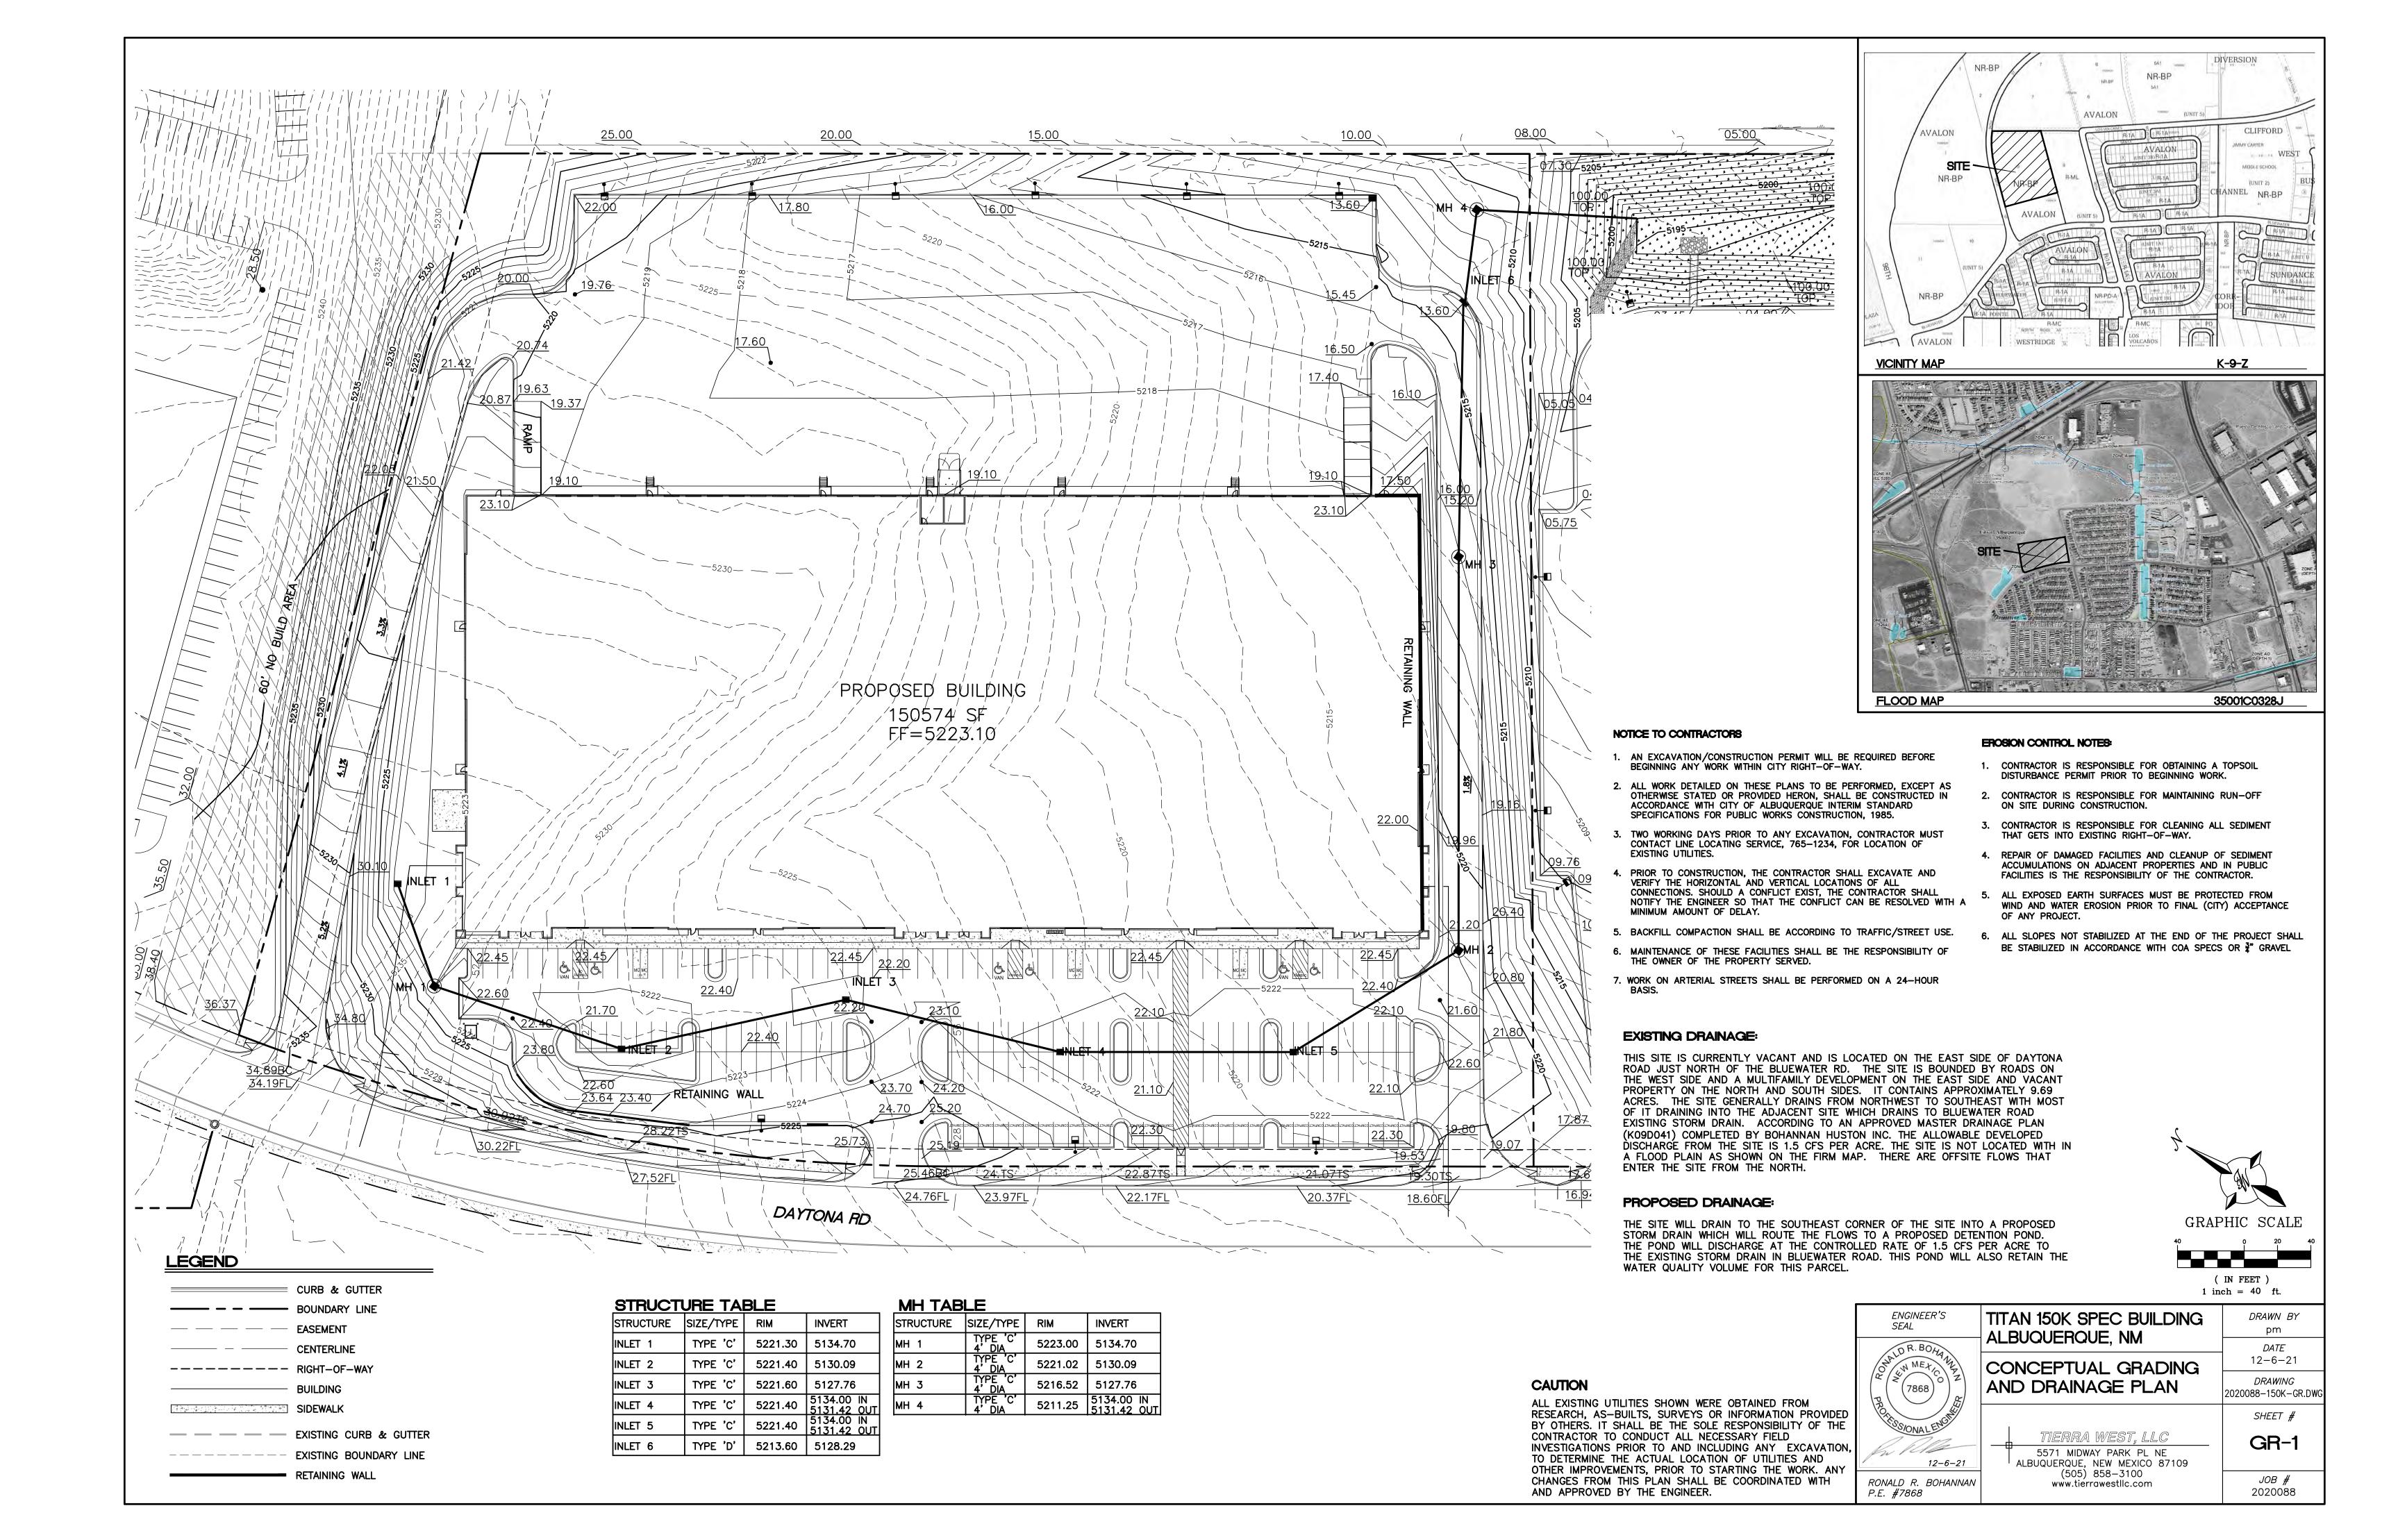

#### Hydrology

- 1. Hydrology did receive the submittals for both the North Tract and the South Tract on 11/04/2021 (K09D050 South Tract & K09D051 North Tract). Currently these are #9 & 10 in the que and will be looked at some time the week of December 27th.
- 2. Hydrology recommends a four-week deferral.
  - Understood. We will discuss the appropriate deferral time based on any updates received from Hydrology at the December 15th DRB meeting.