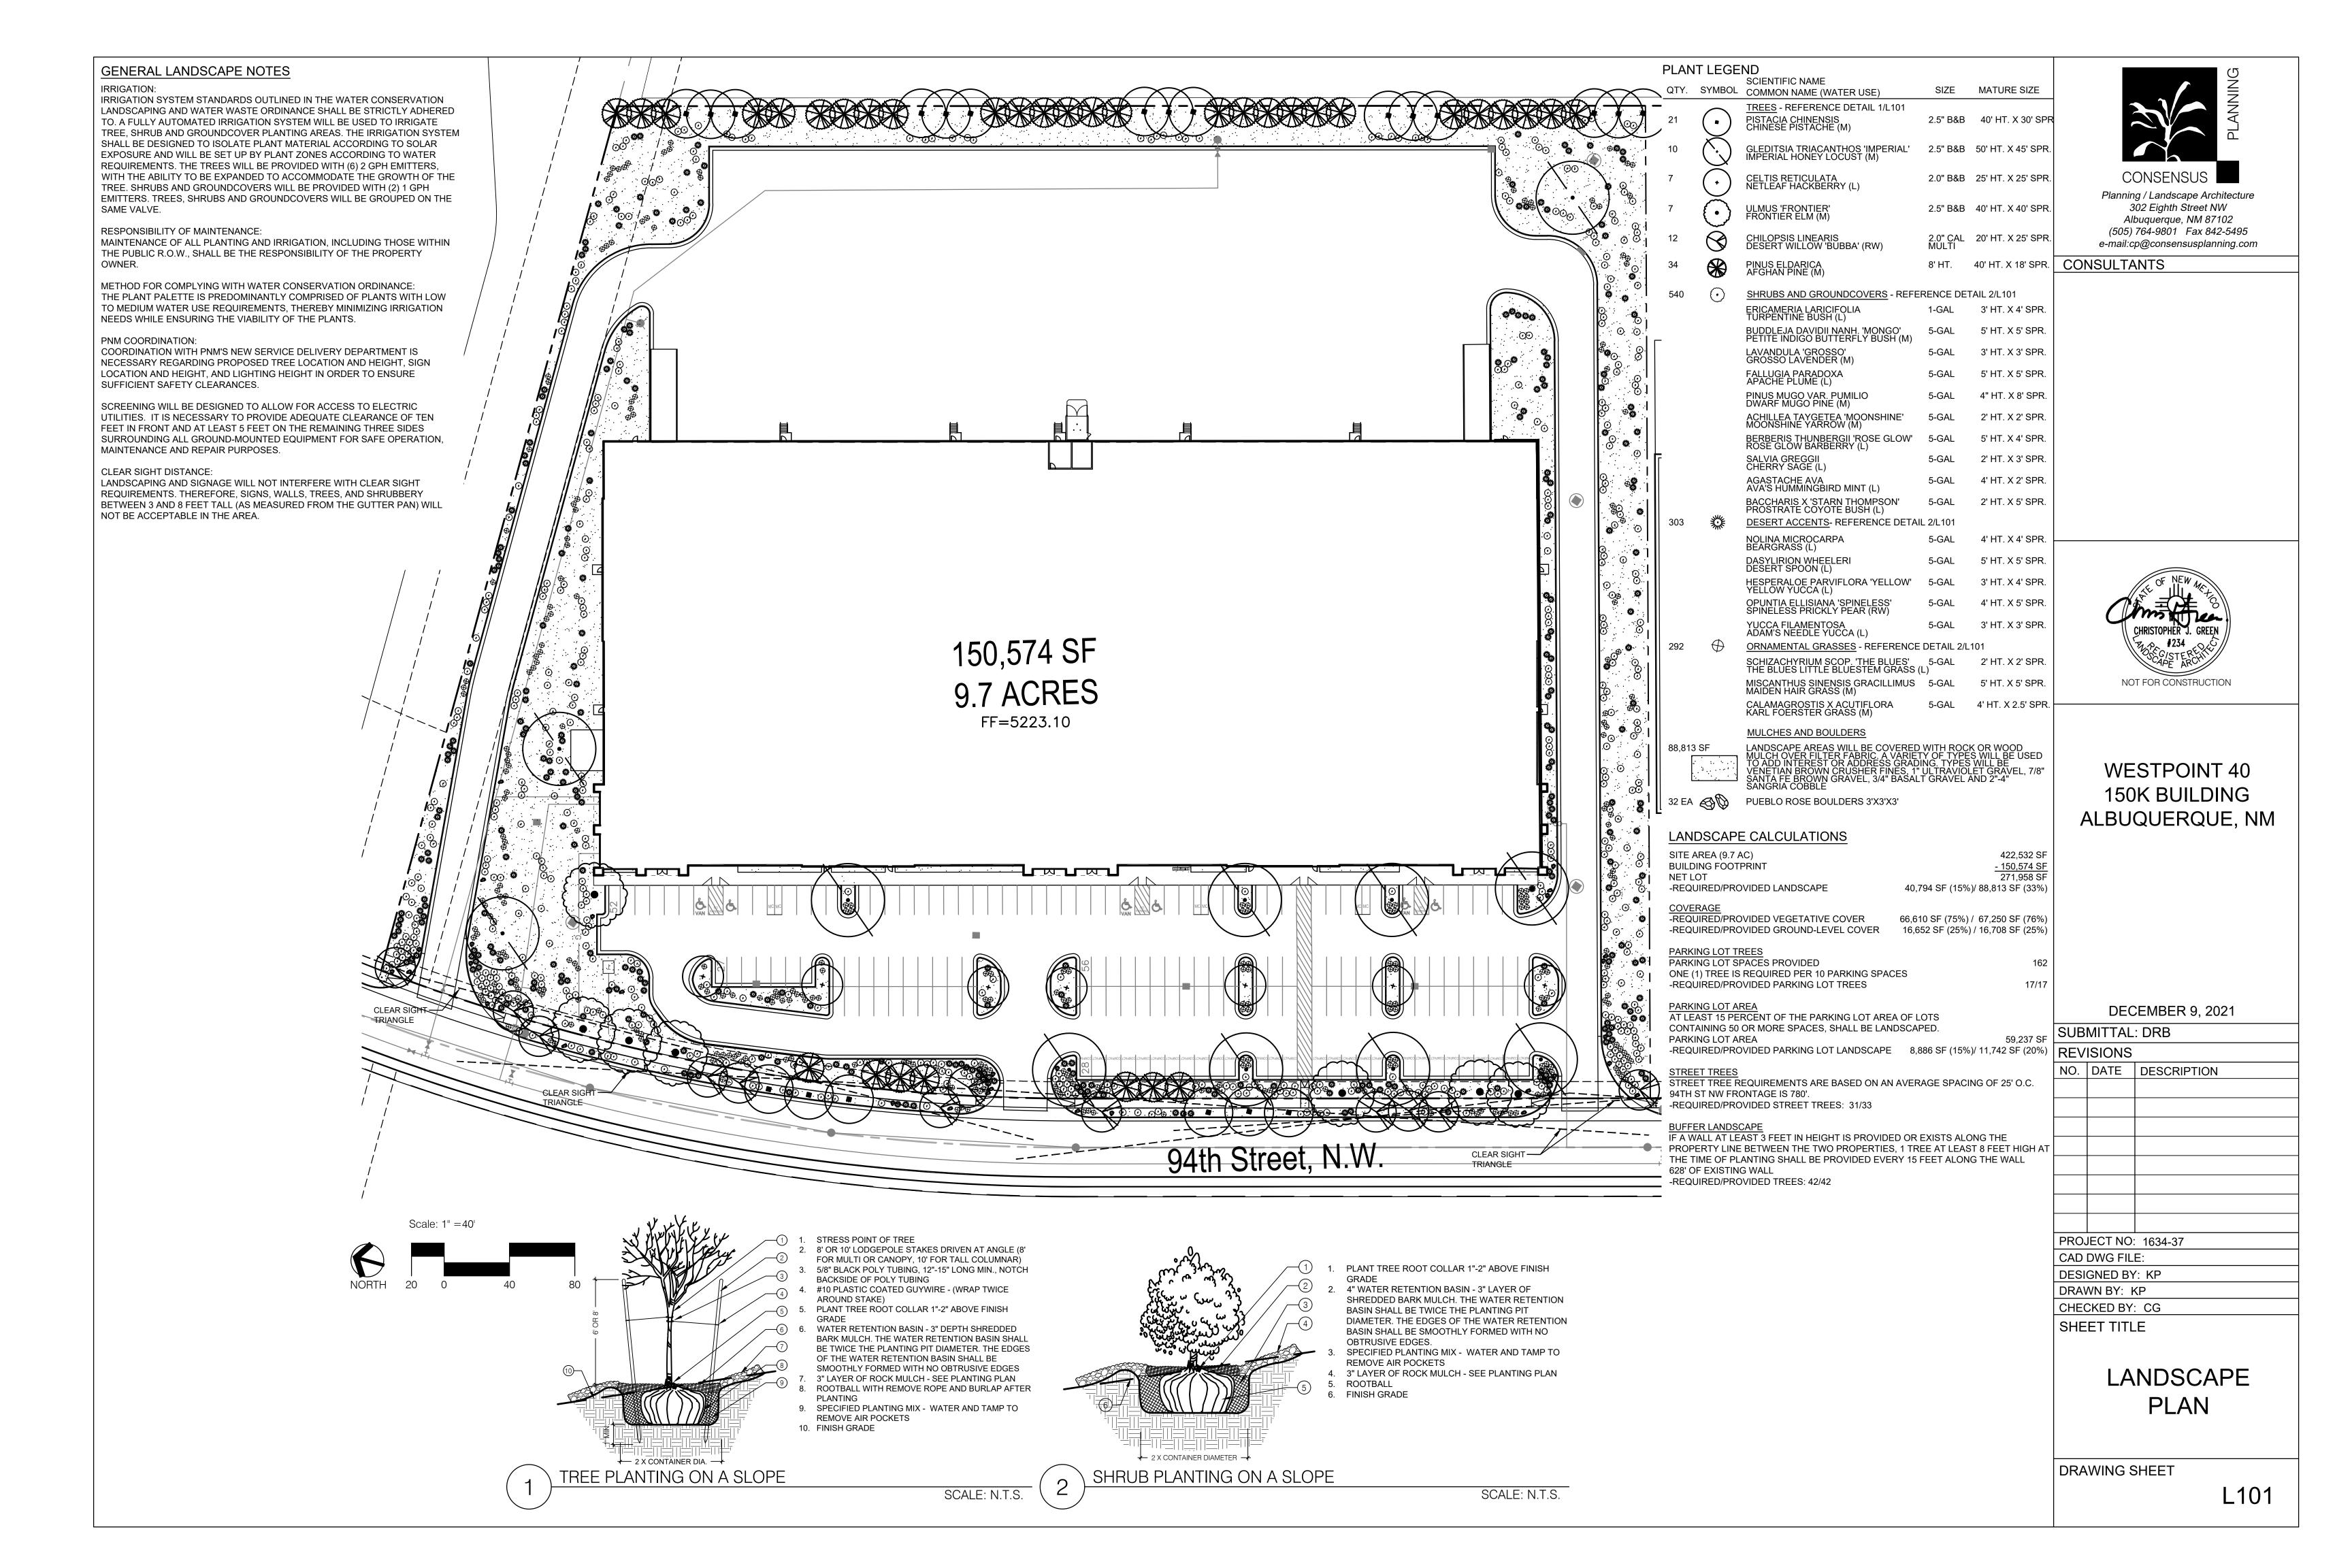

#### **Code Enforcement**

- 1. The Site Plan must comply with all applicable provisions of the IDO, the DPM, and other adopted City regulations.
  - Understood.
- 2. IDO Zone district is NR-BP.
  - Understood. The project has been designed to comply with the NR-BP zone district regulations.
- 3. Dimensional standards per IDO section 5-1. Clarify different setback notes on plat.
  - The setbacks on the site plan have been updated to correctly reflect the NR-BP zone district standards, and the plan complies with these setbacks.
- 4. Provide building calculation, with/without expansion, for building coverage maximum of 50%.
  - The building coverage for the north site is approximately 36% (150,574/421,660)
- 5. Landscaping Edge Buffer per 5-6-E, table 5-6-4. Please clarify use. Non-Residential or Industrial require different standards.
  - While this building is a spec building and may primarily house warehousing, wholesale, and distribution uses, the applicant has reconfigured the site plan to provide a 25-foot landscape buffer consistent with the industrial standards. This will allow flexibility in leasing and future uses that can utilize the proposed building.
- 6. Additional detail needed for meeting equipment screening and loading, service refuse areas. IDO section 5-6-G.
  - The loading, service, and refuse areas are located at the rear of the building where they are not visible from the adjacent street, as required by this section. The property to the east is not considered low-density residential, so it is not strictly required by the IDO to provide screening beyond the landscape edge buffer requirements. There is an existing 8-foot-tall perimeter wall for the multi-family development that will be further enhanced by the 25-foot landscape buffer, so there will still be significant screening of the service and loading area from the east. If considered an outdoor storage area for the purposes of Section 5-6(G)(4) due to trailer parking, the existing 8-foot-tall wall satisfies the screening requirement.

#### <u>Transportation Development</u>

- 1. What type of truck will this facility serve, and will the turning radii provided be sufficient? Provide a turning template.
  - Turning templates are provided as part of this supplemental submittal showing truck access to and through the site from both directions on Daytona Road.
- 2. Provide a 6-foot ADA pathway from the building to the right-of-way.
  - The pedestrian connection has been updated with the required width (Keynote 11).
- 3. Show cross-section of adjacent road to include the new sidewalk, curb, and landscape buffer.
  - Roadway cross sections are included in the supplemental submittal information.
- 4. With the clear sight triangles shown on the landscape plan, will height restrictions be met? It is not clear.
  - The landscape plan is showing street trees that are required along Daytona Road to comply with the IDO and Street Tree Ordinance. Within the clear sight triangle, these trees will need to be maintained and will be pruned to meet the minimum clearances.