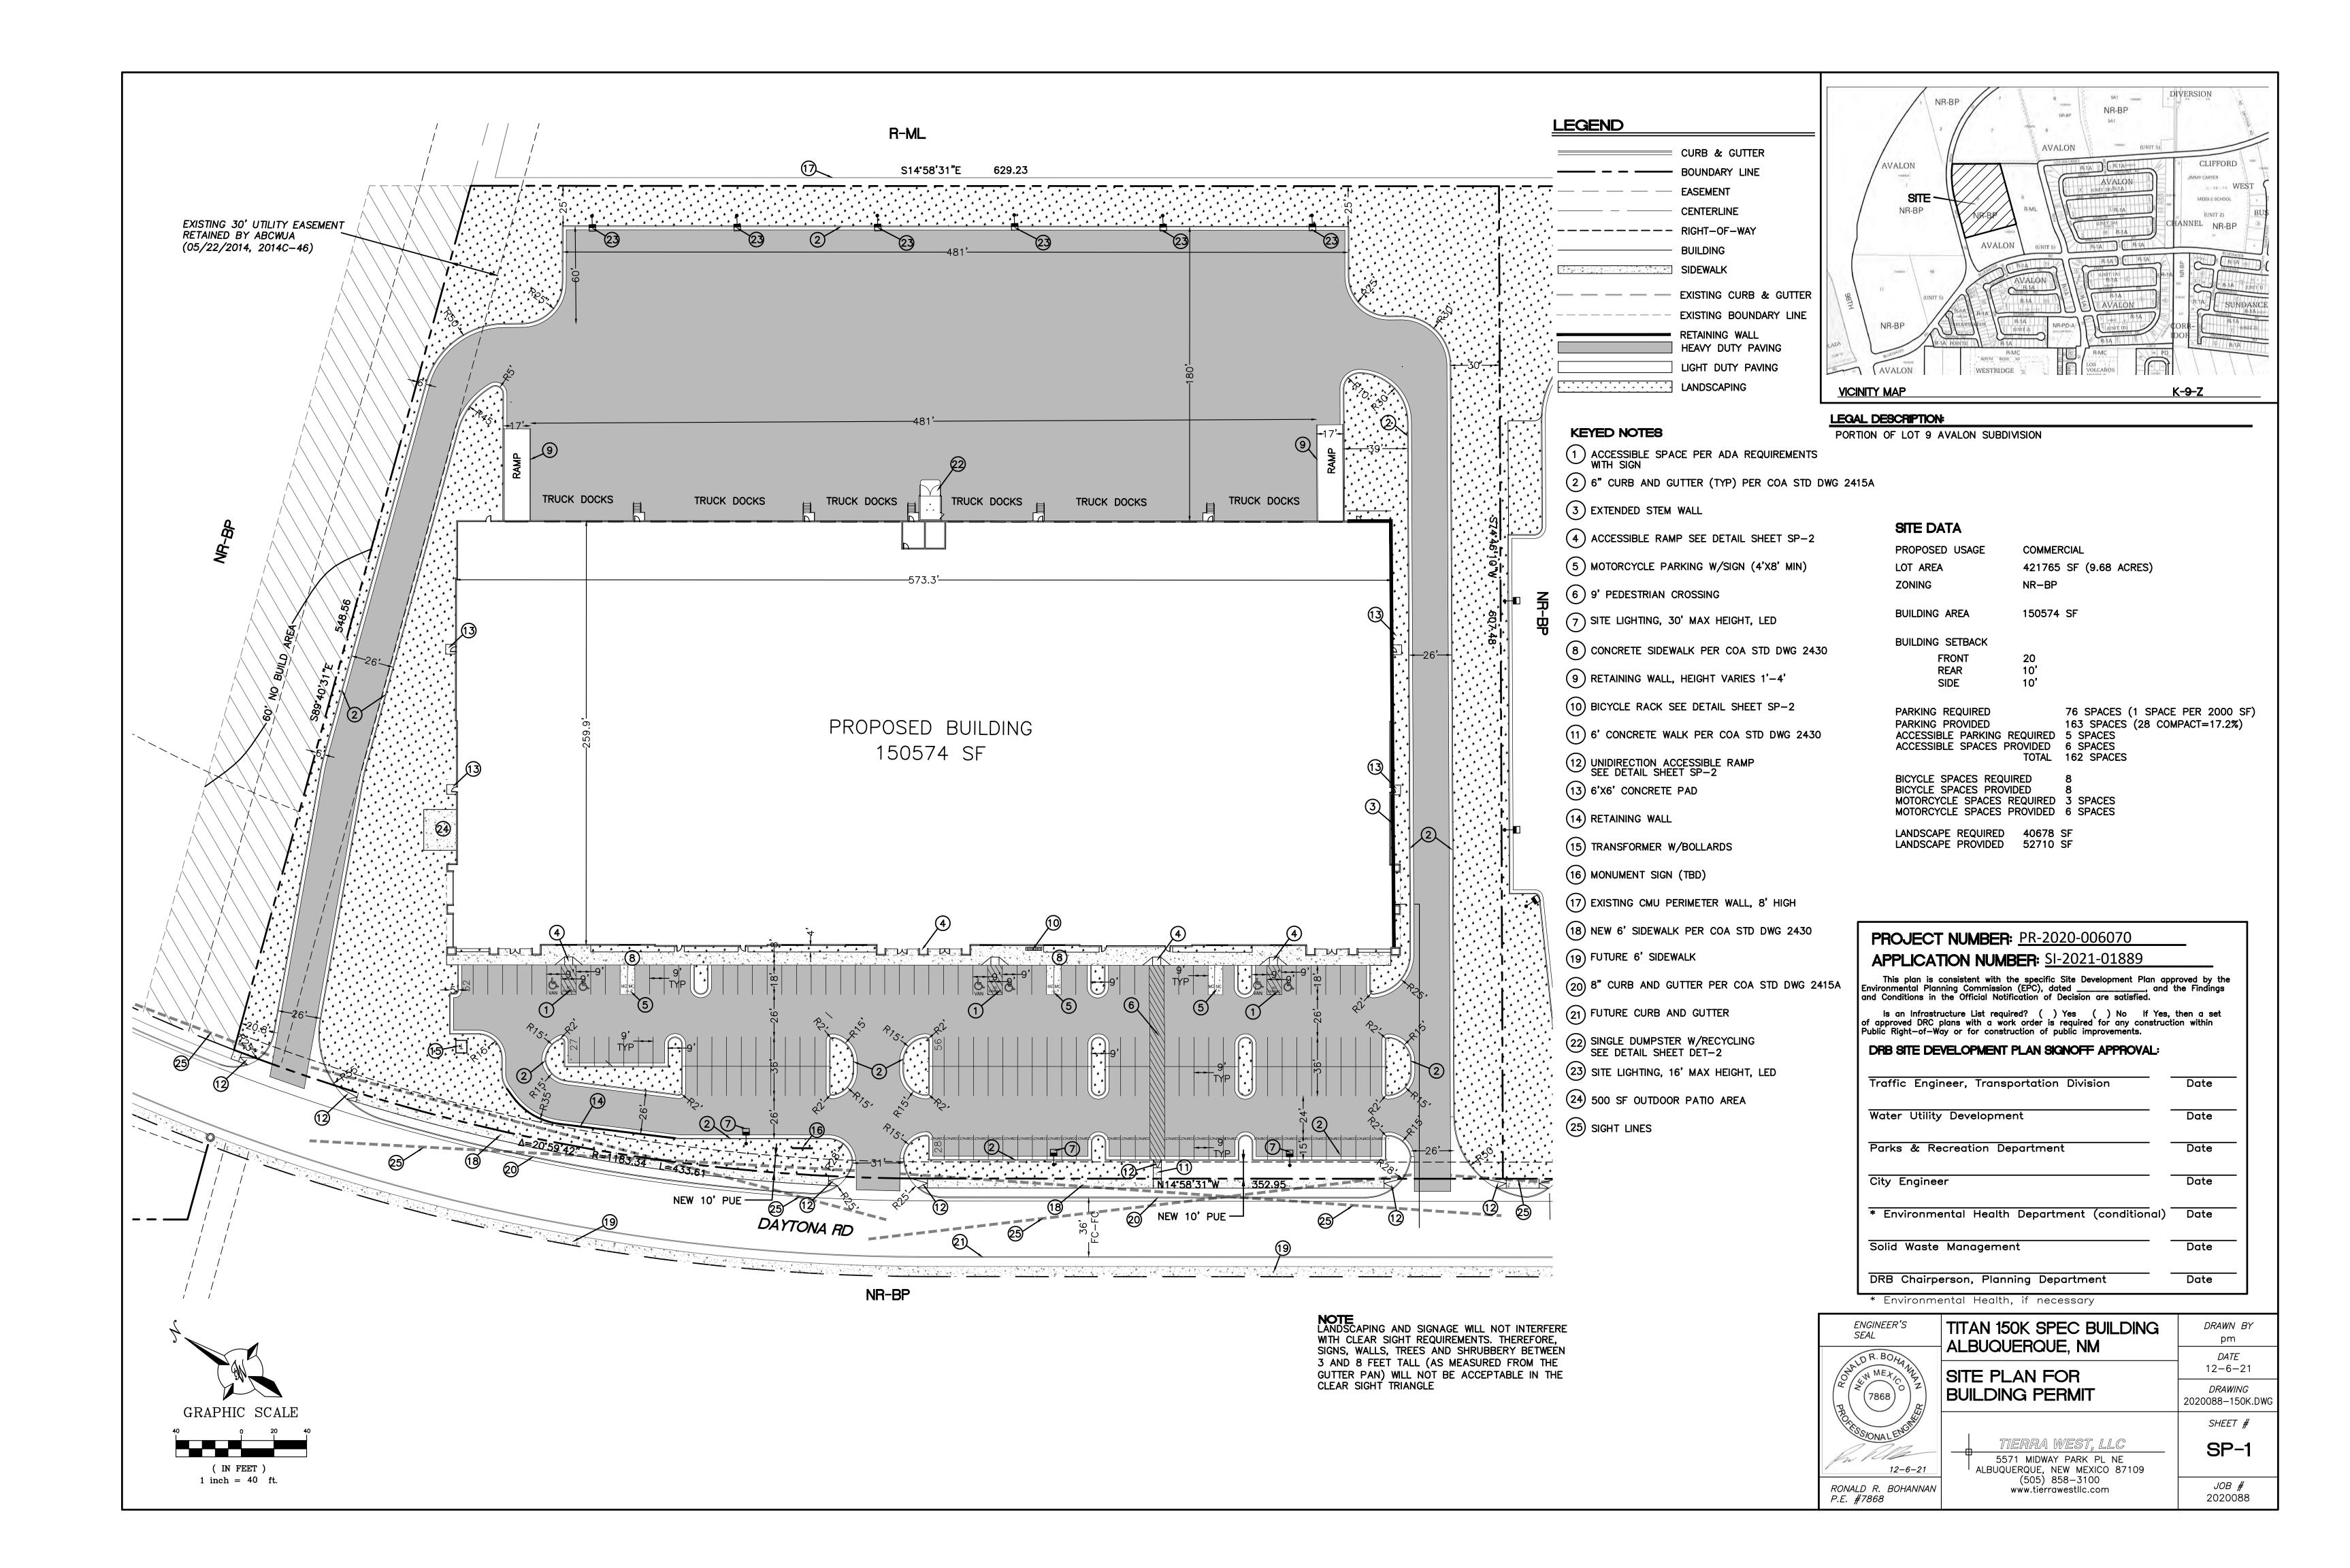

#### **Code Enforcement**

- 1. The Site Plan must comply with all applicable provisions of the IDO, the DPM, and other adopted City regulations.
  - Understood.
- 2. IDO Zone district is NR-BP.
  - Understood. The project has been designed to comply with the NR-BP zone district regulations.
- 3. Dimensional standards per IDO section 5-1. Clarify different setback notes on plat.
  - The setbacks on the site plan have been updated to correctly reflect the NR-BP zone district standards, and the plan complies with these setbacks.
- 4. Provide building calculation, with/without expansion, for building coverage maximum of 50%.
  - The building coverage for the north site is approximately 36% (150,574/421,660)
- 5. Landscaping Edge Buffer per 5-6-E, table 5-6-4. Please clarify use. Non-Residential or Industrial require different standards.
  - While this building is a spec building and may primarily house warehousing, wholesale, and distribution uses, the applicant has reconfigured the site plan to provide a 25-foot landscape buffer consistent with the industrial standards. This will allow flexibility in leasing and future uses that can utilize the proposed building.
- 6. Additional detail needed for meeting equipment screening and loading, service refuse areas. IDO section 5-6-G.
  - The loading, service, and refuse areas are located at the rear of the building where they are not visible from the adjacent street, as required by this section. The property to the east is not considered low-density residential, so it is not strictly required by the IDO to provide screening beyond the landscape edge buffer requirements. There is an existing 8-foot-tall perimeter wall for the multi-family development that will be further enhanced by the 25-foot landscape buffer, so there will still be significant screening of the service and loading area from the east. If considered an outdoor storage area for the purposes of Section 5-6(G)(4) due to trailer parking, the existing 8-foot-tall wall satisfies the screening requirement.

- 7. Additional detail needed for meeting outdoor lighting. IDO section 5-8.
  - Keynote 23 identifies the site lighting with a maximum height of 16 feet tall. This is the maximum height allowed within 100 feet of a residential zone district per Table 5-8-1.
- 8. Additional detail needed for meeting Façade Design general standards, IDO section 5-11-E.
  - Despite the large size and function of the building, a human scale is provided along the primary building façade through a differentiation in colors and use of windows and doors around entries.
  - The building is setback more than 30 feet from Daytona Road, so it does not meet the definition of a street-facing façade and therefore is not required to meet the standards outline in Section 5-11(E)(2)(a)2. However, the applicant has taken care to provide visible primary pedestrian entrances and the use of ground floor windows to improve the overall look and feel of the building from the parking lot.
  - While it is not considered a street-facing façade, the west elevation breaks up its length using a change in parapet heights and building articulation every 60 to 70 feet, as well as using multiple colors along the entire length of the façade.
  - Per Section 5-11(E)(3), a 500 square foot patio space is provided on the north side of the building (reference Keynote 24)
- 9. Does project submittal include a signage plan or is owner applicant referencing the NR-C zone district for standards?
  - No specific signage plan is proposed except for showing a potential location for a monument sign (Keynote 16). Further details will be required through the separate sign permit process and will comply with the NR-C standards as allowed by the IDO.

#### <u>Transportation Development</u>

- 1. What type of truck will this facility serve, and will the turning radii provided be sufficient? Provide a turning template.
  - Turning templates are provided as part of this supplemental submittal showing truck access to and through the site from both directions on Daytona Road.
- 2. Provide a 6-foot ADA pathway from the building to the right-of-way.
  - The pedestrian connection has been updated with the required width (Keynote 11).
- 3. Show cross-section of adjacent road to include the new sidewalk, curb, and landscape buffer.
  - Roadway cross sections are included in the supplemental submittal information.
- 4. With the clear sight triangles shown on the landscape plan, will height restrictions be met? It is not clear.
  - The landscape plan is showing street trees that are required along Daytona Road to comply with the IDO and Street Tree Ordinance. Within the clear sight triangle, these trees will need to be maintained and will be pruned to meet the minimum clearances.

- 5. Obtain Fire-1 plan for the submittal set.
  - Fire 1 plan will be submitted for the final plan set.
- 6. Include the Det-1 sheet with all required details such as sidewalk, bike rack, curb ramps, curb, handicapped parking and signage, motorcycle signage, etc.
  - These details have been added to the plan set.
- 7. With the curb ramp configuration shown, there is no turning room space for the wheelchair behind the curb ramp.
  - The accessible space and ramp locations have been modified to allow for the appropriate turnaround.

#### Planning

1. The warehouse is an industrial use and will require a landscaped edge buffer area at least 25-feet in width along all boundaries with non-industrial development. The North Site Plan has multi-family on the eastern boundary. The South Site Plan has multi-family on the eastern boundary and single family on the southern boundary (please see the attached comments on Industrial Buffers). On the South Site Plan, a landscaped edge buffer area at least 15-feet in

width must be provided along the eastern boundary between the detention pond and the eastern property boundary.

- a. A 25-foot buffer has been created on the east side of the site.
- 2. The project and application numbers need to be added to the Site Plan prior to distribution of the Site Plans to the DRB members for their e-signatures.
  - a. These have been added to the site plan.
- 3. The Solid Waste signature must be obtained on the Site Plans prior to final sign-off from Planning.
  - We will obtain Solid Waste's signature for final sign-off.
- 4. The applicant must confirm that the Façade Design requirements of 5-11(E) of the IDO are being met in a comment response letter and how they are being met.
  - Please see the response to Code Enforcement comment #8.
- 5. The building setbacks are depicted on the Site Plan as 5-feet for the front, and 0-feet for the sides and rear. The setback requirements in the NR-BP zone district are 20-feet for the front, and 10-feet for the sides and rear. The setbacks for the buildings based on the NR-BP standards appear to be met. Confirm that the setbacks are being met and note the correct required setback standards and the setbacks for the proposed buildings on the Site Plans.
  - The setbacks have been updated on the site plan.