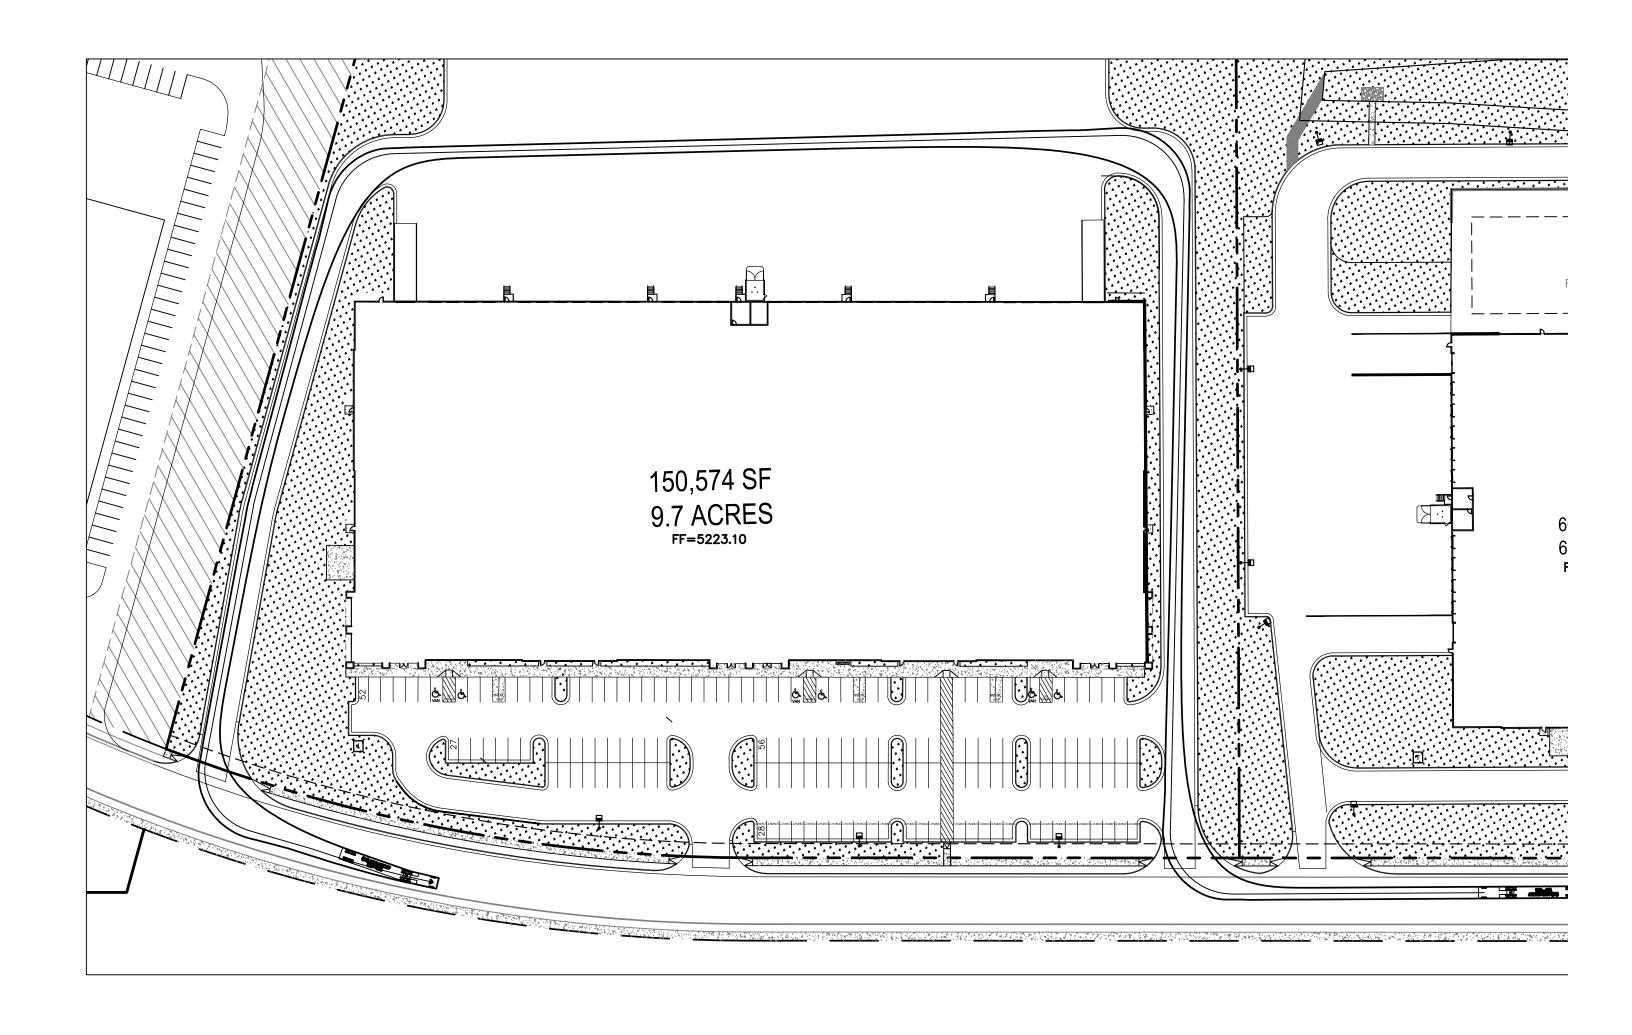

This memo outlines the responses and changes made to the site plan for the proposed 150K spec industrial building at Westpointe40 based on the comments received and reviewed at the December 1, 2021 DRB meeting. The comments are numbered and followed by the response in italics.

#### **Code Enforcement**

- 1. The Site Plan must comply with all applicable provisions of the IDO, the DPM, and other adopted City regulations.
  - Understood.
- 2. IDO Zone district is NR-BP.
  - Understood. The project has been designed to comply with the NR-BP zone district regulations.
- 3. Dimensional standards per IDO section 5-1. Clarify different setback notes on plat.
  - The setbacks on the site plan have been updated to correctly reflect the NR-BP zone district standards, and the plan complies with these setbacks.
- 4. Provide building calculation, with/without expansion, for building coverage maximum of 50%.
  - The building coverage for the north site is approximately 36% (150,574/421,660)
- 5. Landscaping Edge Buffer per 5-6-E, table 5-6-4. Please clarify use. Non-Residential or Industrial require different standards.
  - While this building is a spec building and may primarily house warehousing, wholesale, and distribution uses, the applicant has reconfigured the site plan to provide a 25-foot landscape buffer consistent with the industrial standards. This will allow flexibility in leasing and future uses that can utilize the proposed building.
- 6. Additional detail needed for meeting equipment screening and loading, service refuse areas. IDO section 5-6-G.
  - The loading, service, and refuse areas are located at the rear of the building where they are not visible from the adjacent street, as required by this section. The property to the east is not considered low-density residential, so it is not strictly required by the IDO to provide screening beyond the landscape edge buffer requirements. There is an existing 8-foot-tall perimeter wall for the multi-family development that will be further enhanced by the 25-foot landscape buffer, so there will still be significant screening of the service and loading area from the east. If considered an outdoor storage area for the purposes of Section 5-6(G)(4) due to trailer parking, the existing 8-foot-tall wall satisfies the screening requirement.

- 7. Additional detail needed for meeting outdoor lighting. IDO section 5-8.
  - Keynote 23 identifies the site lighting with a maximum height of 16 feet tall. This is the maximum height allowed within 100 feet of a residential zone district per Table 5-8-1.
- 8. Additional detail needed for meeting Façade Design general standards, IDO section 5-11-E.
  - Despite the large size and function of the building, a human scale is provided along the primary building façade through a differentiation in colors and use of windows and doors around entries.
  - The building is setback more than 30 feet from Daytona Road, so it does not meet the definition of a street-facing façade and therefore is not required to meet the standards outline in Section 5-11(E)(2)(a)2. However, the applicant has taken care to provide visible primary pedestrian entrances and the use of ground floor windows to improve the overall look and feel of the building from the parking lot.
  - While it is not considered a street-facing façade, the west elevation breaks up its length using a change in parapet heights and building articulation every 60 to 70 feet, as well as using multiple colors along the entire length of the façade.
  - Per Section 5-11(E)(3), a 500 square foot patio space is provided on the north side of the building (reference Keynote 24)
- 9. Does project submittal include a signage plan or is owner applicant referencing the NR-C zone district for standards?
  - No specific signage plan is proposed except for showing a potential location for a monument sign (Keynote 16). Further details will be required through the separate sign permit process and will comply with the NR-C standards as allowed by the IDO.

#### <u>Transportation Development</u>

- 1. What type of truck will this facility serve, and will the turning radii provided be sufficient? Provide a turning template.
  - Turning templates are provided as part of this supplemental submittal showing truck access to and through the site from both directions on Daytona Road.
- 2. Provide a 6-foot ADA pathway from the building to the right-of-way.
  - The pedestrian connection has been updated with the required width (Keynote 11).
- 3. Show cross-section of adjacent road to include the new sidewalk, curb, and landscape buffer.
  - Roadway cross sections are included in the supplemental submittal information.
- 4. With the clear sight triangles shown on the landscape plan, will height restrictions be met? It is not clear.
  - The landscape plan is showing street trees that are required along Daytona Road to comply with the IDO and Street Tree Ordinance. Within the clear sight triangle, these trees will need to be maintained and will be pruned to meet the minimum clearances.

#### Planning

1. The warehouse is an industrial use and will require a landscaped edge buffer area at least 25-feet in width along all boundaries with non-industrial development. The North Site Plan has multi-family on the eastern boundary. The South Site Plan has multi-family on the eastern boundary and single family on the southern boundary (please see the attached comments on Industrial Buffers). On the South Site Plan, a landscaped edge buffer area at least 15-feet in

width must be provided along the eastern boundary between the detention pond and the eastern property boundary.

- a. A 25-foot buffer has been created on the east side of the site.
- 2. The project and application numbers need to be added to the Site Plan prior to distribution of the Site Plans to the DRB members for their e-signatures.
  - a. These have been added to the site plan.
- 3. The Solid Waste signature must be obtained on the Site Plans prior to final sign-off from Planning.
  - We will obtain Solid Waste's signature for final sign-off.
- 4. The applicant must confirm that the Façade Design requirements of 5-11(E) of the IDO are being met in a comment response letter and how they are being met.
  - Please see the response to Code Enforcement comment #8.
- 5. The building setbacks are depicted on the Site Plan as 5-feet for the front, and 0-feet for the sides and rear. The setback requirements in the NR-BP zone district are 20-feet for the front, and 10-feet for the sides and rear. The setbacks for the buildings based on the NR-BP standards appear to be met. Confirm that the setbacks are being met and note the correct required setback standards and the setbacks for the proposed buildings on the Site Plans.
  - The setbacks have been updated on the site plan.