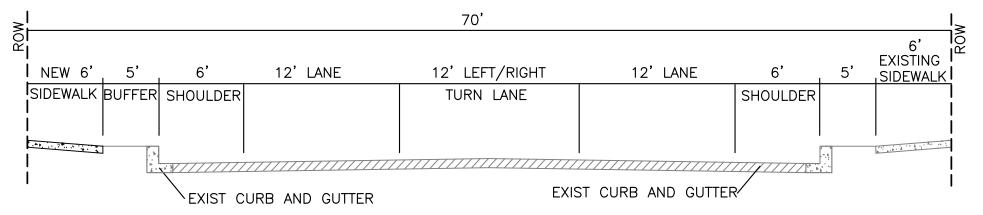

#### <u>Transportation Development</u>

- 1. What type of truck will this facility serve, and will the turning radii provided be sufficient? Provide a turning template.
  - Turning templates are provided as part of this supplemental submittal showing truck access to and through the site from both directions on Daytona Road.
- 2. Provide a 6-foot ADA pathway from the building to the right-of-way.
  - The pedestrian connection has been updated with the required width (Keynote 11).
- 3. Show cross-section of adjacent road to include the new sidewalk, curb, and landscape buffer.
  - Roadway cross sections are included in the supplemental submittal information.
- 4. With the clear sight triangles shown on the landscape plan, will height restrictions be met? It is not clear.
  - The landscape plan is showing street trees that are required along Daytona Road to comply with the IDO and Street Tree Ordinance. Within the clear sight triangle, these trees will need to be maintained and will be pruned to meet the minimum clearances.

### DAYTONA RD SECTION

**BLUEWATER RD SECTION** 

| Current DRC FIGURE 12 Date Submitted: Project Number: Date Site Plan Approved:  INFRASTRUCTURE LIST Date Preliminary Plat Approved:  (Rev. 2-16-18) Date Preliminary Plat Expires:  EXHIBIT "A" DRB Project No.:_  TO SUBDIVISION IMPROVEMENTS AGREEMENT DRB Application No.:  DEVELOPMENT REVIEW BOARD (D.R.B.) REQUIRED INFRASTRUCTURE LIST  150K SPEC  PROPOSED NAME OF PLAT AND/OR SITE DEVELOPMENT PLAN  TRACT 9A AVALON SUBDIVISION UNIT 5                                                                                                                                                                                                                                                                                                                                                                                                                                                                                                                                                                                                                                                                                                           |                       |  |  |  |  |  |  |  |  |  |  |
|------------------------------------------------------------------------------------------------------------------------------------------------------------------------------------------------------------------------------------------------------------------------------------------------------------------------------------------------------------------------------------------------------------------------------------------------------------------------------------------------------------------------------------------------------------------------------------------------------------------------------------------------------------------------------------------------------------------------------------------------------------------------------------------------------------------------------------------------------------------------------------------------------------------------------------------------------------------------------------------------------------------------------------------------------------------------------------------------------------------------------------------------------------|-----------------------|--|--|--|--|--|--|--|--|--|--|
| INFRASTRUCTURE LIST  (Rev. 2-16-18)  EXHIBIT "A"  DRB Project No.:_  TO SUBDIVISION IMPROVEMENTS AGREEMENT  DEVELOPMENT REVIEW BOARD (D.R.B.) REQUIRED INFRASTRUCTURE LIST  150K SPEC  PROPOSED NAME OF PLAT AND/OR SITE DEVELOPMENT PLAN                                                                                                                                                                                                                                                                                                                                                                                                                                                                                                                                                                                                                                                                                                                                                                                                                                                                                                                  |                       |  |  |  |  |  |  |  |  |  |  |
| Rev. 2-16-18)  EXHIBIT "A"  DRB Project No.:_  TO SUBDIVISION IMPROVEMENTS AGREEMENT  DEVELOPMENT REVIEW BOARD (D.R.B.) REQUIRED INFRASTRUCTURE LIST  150K SPEC  PROPOSED NAME OF PLAT AND/OR SITE DEVELOPMENT PLAN                                                                                                                                                                                                                                                                                                                                                                                                                                                                                                                                                                                                                                                                                                                                                                                                                                                                                                                                        |                       |  |  |  |  |  |  |  |  |  |  |
| EXHIBIT "A"  DRB Project No.:_  TO SUBDIVISION IMPROVEMENTS AGREEMENT  DEVELOPMENT REVIEW BOARD (D.R.B.) REQUIRED INFRASTRUCTURE LIST  150K SPEC  PROPOSED NAME OF PLAT AND/OR SITE DEVELOPMENT PLAN                                                                                                                                                                                                                                                                                                                                                                                                                                                                                                                                                                                                                                                                                                                                                                                                                                                                                                                                                       |                       |  |  |  |  |  |  |  |  |  |  |
| TO SUBDIVISION IMPROVEMENTS AGREEMENT  DEVELOPMENT REVIEW BOARD (D.R.B.) REQUIRED INFRASTRUCTURE LIST  150K SPEC  PROPOSED NAME OF PLAT AND/OR SITE DEVELOPMENT PLAN                                                                                                                                                                                                                                                                                                                                                                                                                                                                                                                                                                                                                                                                                                                                                                                                                                                                                                                                                                                       |                       |  |  |  |  |  |  |  |  |  |  |
| DEVELOPMENT REVIEW BOARD (D.R.B.) REQUIRED INFRASTRUCTURE LIST  150K SPEC  PROPOSED NAME OF PLAT AND/OR SITE DEVELOPMENT PLAN                                                                                                                                                                                                                                                                                                                                                                                                                                                                                                                                                                                                                                                                                                                                                                                                                                                                                                                                                                                                                              |                       |  |  |  |  |  |  |  |  |  |  |
| 150K SPEC PROPOSED NAME OF PLAT AND/OR SITE DEVELOPMENT PLAN                                                                                                                                                                                                                                                                                                                                                                                                                                                                                                                                                                                                                                                                                                                                                                                                                                                                                                                                                                                                                                                                                               |                       |  |  |  |  |  |  |  |  |  |  |
| PROPOSED NAME OF PLAT AND/OR SITE DEVELOPMENT PLAN                                                                                                                                                                                                                                                                                                                                                                                                                                                                                                                                                                                                                                                                                                                                                                                                                                                                                                                                                                                                                                                                                                         |                       |  |  |  |  |  |  |  |  |  |  |
| TRACT 9A AVAI ON SUBDIVISION UNIT 5                                                                                                                                                                                                                                                                                                                                                                                                                                                                                                                                                                                                                                                                                                                                                                                                                                                                                                                                                                                                                                                                                                                        |                       |  |  |  |  |  |  |  |  |  |  |
|                                                                                                                                                                                                                                                                                                                                                                                                                                                                                                                                                                                                                                                                                                                                                                                                                                                                                                                                                                                                                                                                                                                                                            |                       |  |  |  |  |  |  |  |  |  |  |
| EXISTING LEGAL DESCRIPTION PRIOR TO PLATTING ACTION                                                                                                                                                                                                                                                                                                                                                                                                                                                                                                                                                                                                                                                                                                                                                                                                                                                                                                                                                                                                                                                                                                        |                       |  |  |  |  |  |  |  |  |  |  |
| Following is a summary of PUBLIC/PRIVATE Infrastructure required to be constructed or financially guaranteed for the above development. This Listing is not necessarily a complete listing. During the SIA process and/or in the review of the construction drawings, if the DRC Chair determines that appurtenant items and/or unforeseen items have not been included in the infrastructure listing, the DRC Chair may include those items in the listing and related financial guarantee. Likewise, if the DRC Chair determines that appurtenant or non-essential items can be deleted from the listing, those items may be deleted as well as the related portions of the financial guarantees. All such revisions require approval by the DRC Chair, the User Department and agent/owner. If such approvals are obtained, these revisions to the listing will be incorporated administratively. In addition, any unforeseen items which arise during construction which are necessary to complete the project and which normally are the Subdivider's responsibility will be required as a condition of project acceptance and close out by the City. |                       |  |  |  |  |  |  |  |  |  |  |
| Construction Certification                                                                                                                                                                                                                                                                                                                                                                                                                                                                                                                                                                                                                                                                                                                                                                                                                                                                                                                                                                                                                                                                                                                                 |                       |  |  |  |  |  |  |  |  |  |  |
|                                                                                                                                                                                                                                                                                                                                                                                                                                                                                                                                                                                                                                                                                                                                                                                                                                                                                                                                                                                                                                                                                                                                                            | City Cnst<br>Engineer |  |  |  |  |  |  |  |  |  |  |
| DRC # DRC #                                                                                                                                                                                                                                                                                                                                                                                                                                                                                                                                                                                                                                                                                                                                                                                                                                                                                                                                                                                                                                                                                                                                                | ingilieei             |  |  |  |  |  |  |  |  |  |  |
| 24' F-Edge Major Local Paving, Curb & Gutter Daytona Road South North / /                                                                                                                                                                                                                                                                                                                                                                                                                                                                                                                                                                                                                                                                                                                                                                                                                                                                                                                                                                                                                                                                                  | 1                     |  |  |  |  |  |  |  |  |  |  |
| 6' Sidewalk (east side)  Property Line  Property Line                                                                                                                                                                                                                                                                                                                                                                                                                                                                                                                                                                                                                                                                                                                                                                                                                                                                                                                                                                                                                                                                                                      |                       |  |  |  |  |  |  |  |  |  |  |
|                                                                                                                                                                                                                                                                                                                                                                                                                                                                                                                                                                                                                                                                                                                                                                                                                                                                                                                                                                                                                                                                                                                                                            |                       |  |  |  |  |  |  |  |  |  |  |
| 8" SAS Gravity Line Daytona Road South North / /                                                                                                                                                                                                                                                                                                                                                                                                                                                                                                                                                                                                                                                                                                                                                                                                                                                                                                                                                                                                                                                                                                           | 1                     |  |  |  |  |  |  |  |  |  |  |
| Property Line Property Line                                                                                                                                                                                                                                                                                                                                                                                                                                                                                                                                                                                                                                                                                                                                                                                                                                                                                                                                                                                                                                                                                                                                |                       |  |  |  |  |  |  |  |  |  |  |
| 10" Water PVC Line Daytona Road South North / /                                                                                                                                                                                                                                                                                                                                                                                                                                                                                                                                                                                                                                                                                                                                                                                                                                                                                                                                                                                                                                                                                                            | 1                     |  |  |  |  |  |  |  |  |  |  |
| Property Line Property Line                                                                                                                                                                                                                                                                                                                                                                                                                                                                                                                                                                                                                                                                                                                                                                                                                                                                                                                                                                                                                                                                                                                                |                       |  |  |  |  |  |  |  |  |  |  |
| Tropoly 2mg                                                                                                                                                                                                                                                                                                                                                                                                                                                                                                                                                                                                                                                                                                                                                                                                                                                                                                                                                                                                                                                                                                                                                |                       |  |  |  |  |  |  |  |  |  |  |
| 18" - 30" Storm Drain RCP Daytona Road South North / /                                                                                                                                                                                                                                                                                                                                                                                                                                                                                                                                                                                                                                                                                                                                                                                                                                                                                                                                                                                                                                                                                                     | 1                     |  |  |  |  |  |  |  |  |  |  |
| Property Line Property Line                                                                                                                                                                                                                                                                                                                                                                                                                                                                                                                                                                                                                                                                                                                                                                                                                                                                                                                                                                                                                                                                                                                                |                       |  |  |  |  |  |  |  |  |  |  |
|                                                                                                                                                                                                                                                                                                                                                                                                                                                                                                                                                                                                                                                                                                                                                                                                                                                                                                                                                                                                                                                                                                                                                            |                       |  |  |  |  |  |  |  |  |  |  |
| 26' E-E Temporary Turnaround Daytona Road 40' North of North / /                                                                                                                                                                                                                                                                                                                                                                                                                                                                                                                                                                                                                                                                                                                                                                                                                                                                                                                                                                                                                                                                                           | 1                     |  |  |  |  |  |  |  |  |  |  |
| Property Line                                                                                                                                                                                                                                                                                                                                                                                                                                                                                                                                                                                                                                                                                                                                                                                                                                                                                                                                                                                                                                                                                                                                              |                       |  |  |  |  |  |  |  |  |  |  |
|                                                                                                                                                                                                                                                                                                                                                                                                                                                                                                                                                                                                                                                                                                                                                                                                                                                                                                                                                                                                                                                                                                                                                            | /                     |  |  |  |  |  |  |  |  |  |  |
|                                                                                                                                                                                                                                                                                                                                                                                                                                                                                                                                                                                                                                                                                                                                                                                                                                                                                                                                                                                                                                                                                                                                                            |                       |  |  |  |  |  |  |  |  |  |  |
|                                                                                                                                                                                                                                                                                                                                                                                                                                                                                                                                                                                                                                                                                                                                                                                                                                                                                                                                                                                                                                                                                                                                                            |                       |  |  |  |  |  |  |  |  |  |  |
|                                                                                                                                                                                                                                                                                                                                                                                                                                                                                                                                                                                                                                                                                                                                                                                                                                                                                                                                                                                                                                                                                                                                                            | 1                     |  |  |  |  |  |  |  |  |  |  |