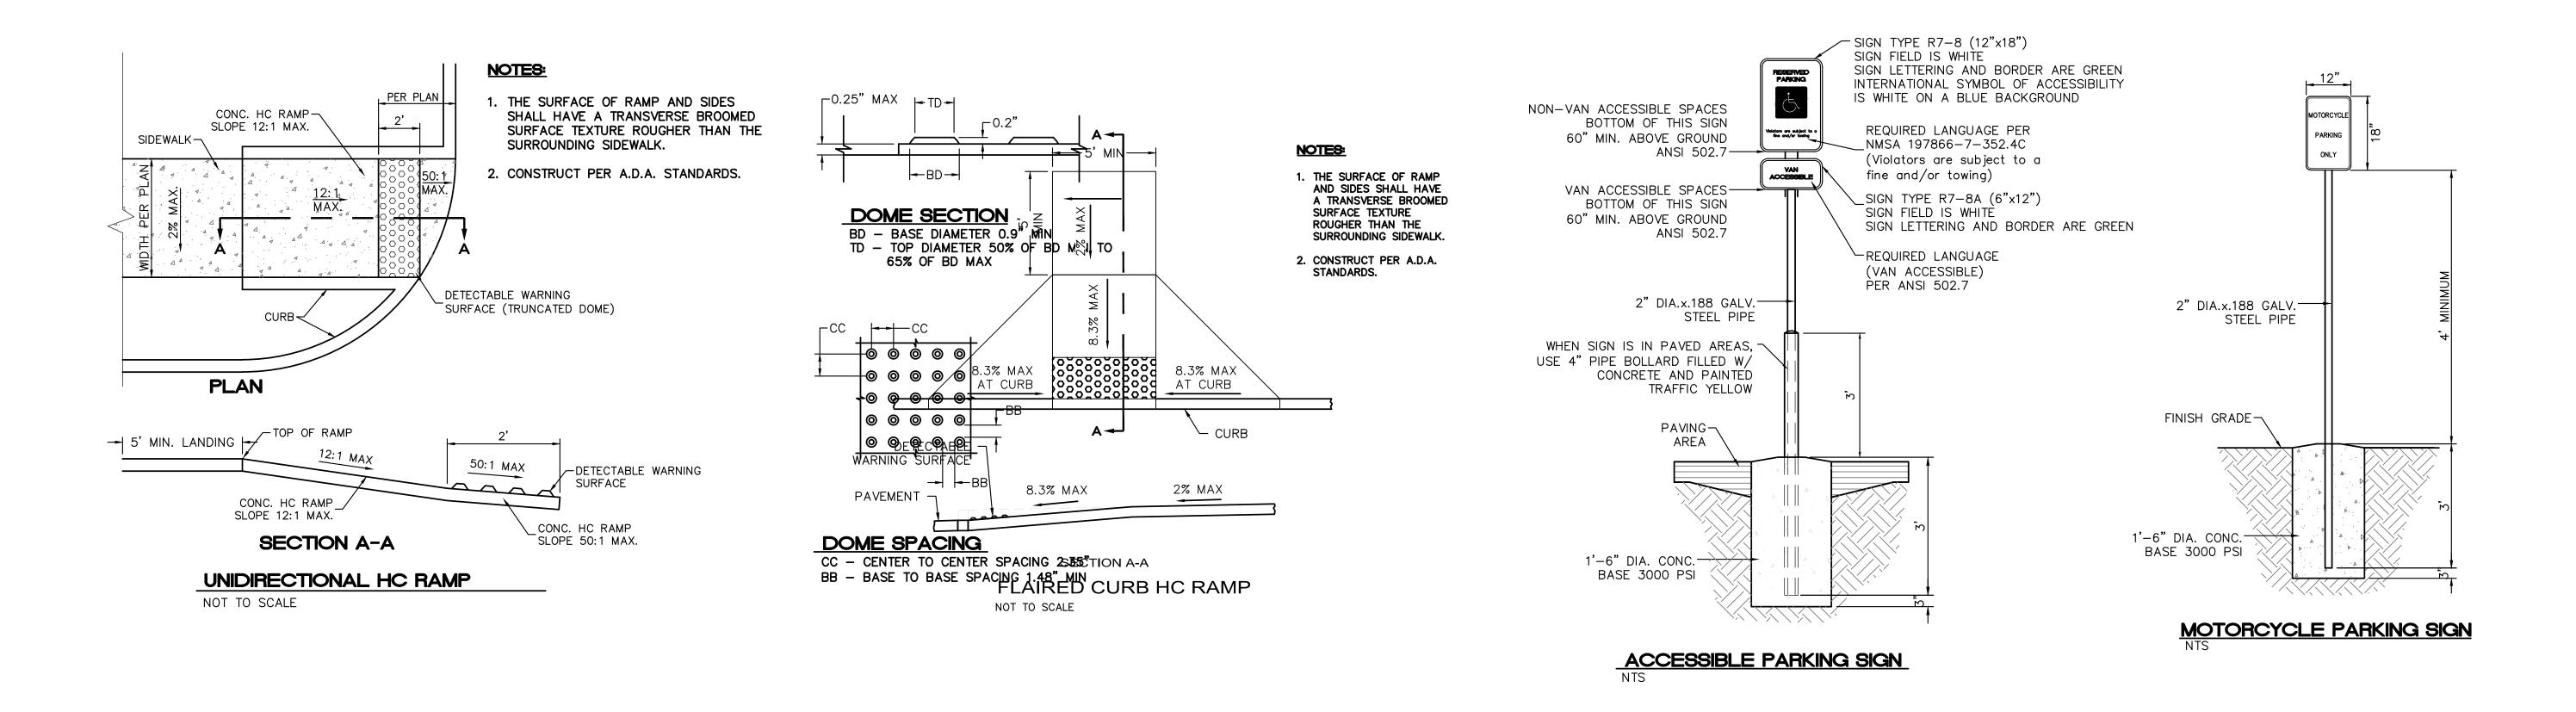

- 5. Obtain Fire-1 plan for the submittal set.
  - Fire 1 plan will be submitted for the final plan set.
- 6. Include the Det-1 sheet with all required details such as sidewalk, bike rack, curb ramps, curb, handicapped parking and signage, motorcycle signage, etc.
  - These details have been added to the plan set.
- 7. With the curb ramp configuration shown, there is no turning room space for the wheelchair behind the curb ramp.
  - The accessible space and ramp locations have been modified to allow for the appropriate turnaround.