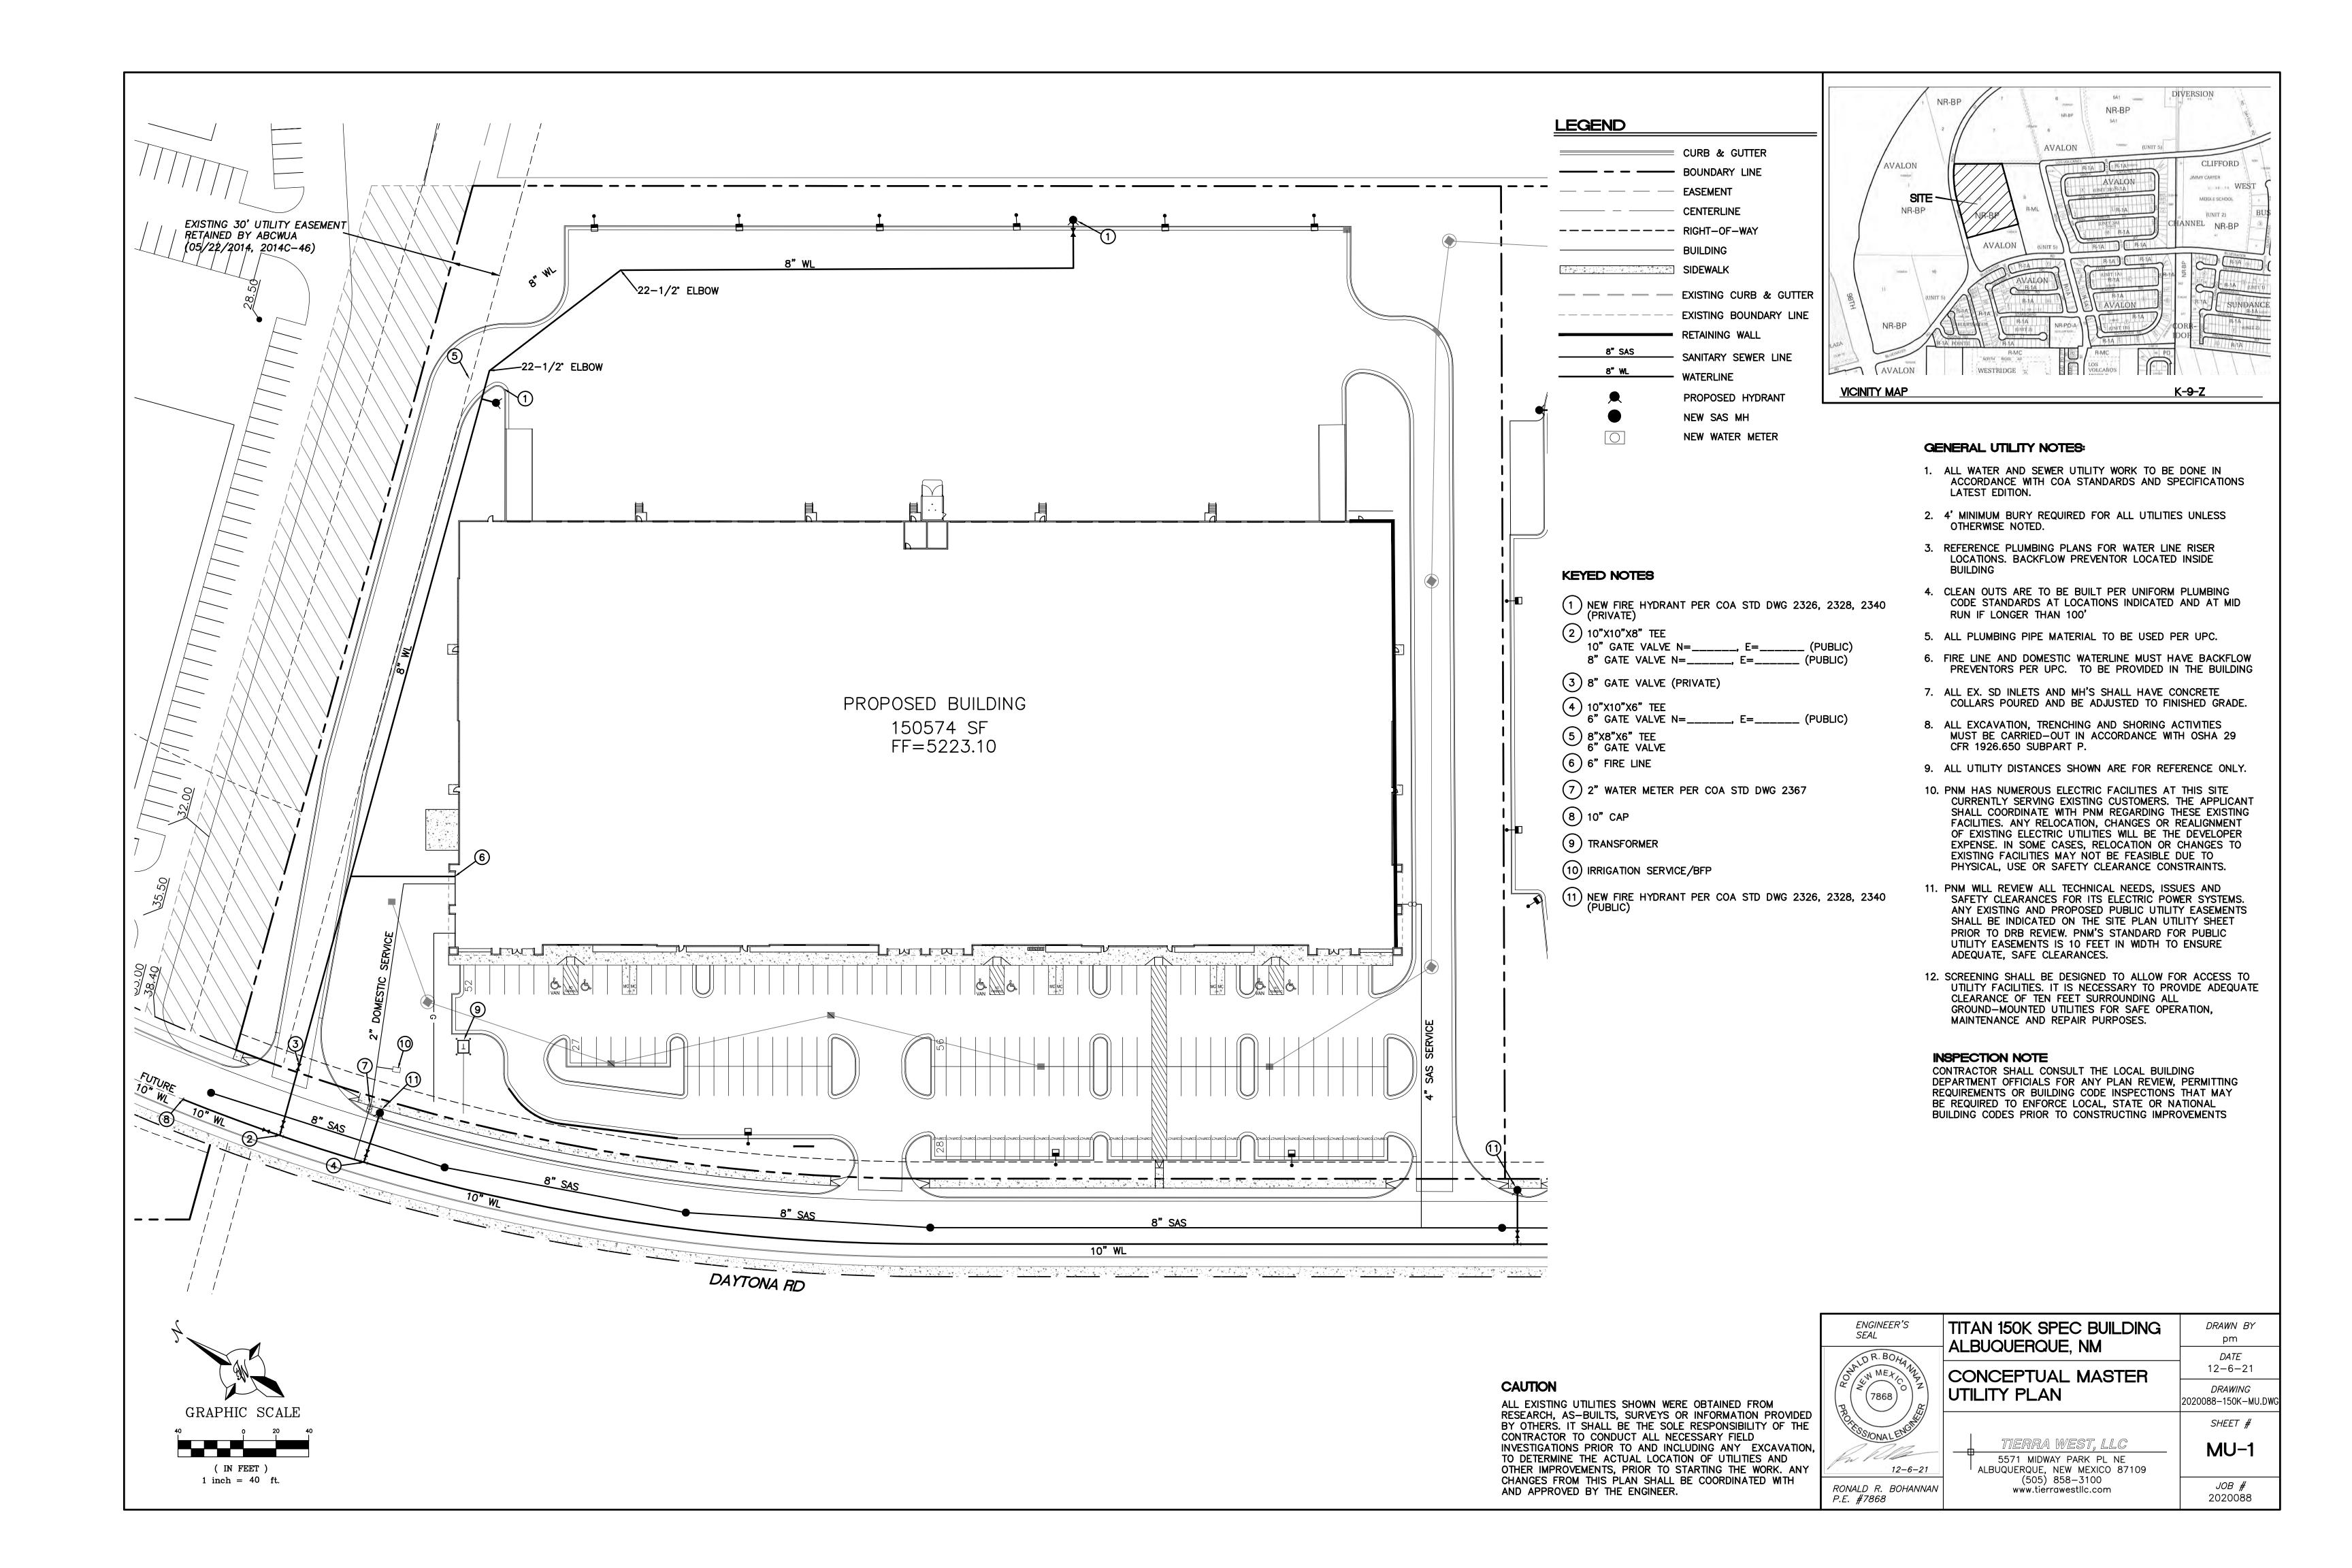

#### **ABCWUA**

- Availability Statement #210916R has been issued and provides the criteria for service. Extensions are required.
  - Understood. An infrastructure list is included with the site plan.
- 2. This project is within the adopted service area.
- 3. Pro rata is not owed for this property.
- 4. Utility Plan:
  - a. The meters need to be at the right-of-way line. The WUA will not maintain a line onsite to shorten the private water line lengths.
  - b. The proposed public hydrant needs to be within the right-of-way or within a public water easement. Please revise accordingly.
  - c. The required water main has been revised to a ten-inch. Please revise the call-out to be consistent with this requirement.
  - d. One of the four required hydrants is to be on the parcel to the south. Please provide some sort of agreement or easement that will enable this site to utilize that offsite hydrant.
  - An updated utility plan has been provided with the supplemental submittal.
- 5. Infrastructure List:
  - a. The improvements required in the Availability Statement shall be incorporated into the infrastructure list.
- 6. Easements:
  - a. Exclusive public water and sanitary sewer easements are required for all public lines that are to be constructed outside of any dedicated rights-of-way. A minimum width easement of 20' is required for a single utility and 25' for water and sewer both within the same easement. Easements for standard sized water meters need to be 5'x5' and include the length of the water service if located on private property. For larger meters that require a meter vault, a 35'x35' easement is required. Actual easement widths may vary depending on the depth of the lines to be installed.
  - A plat is accompanying this site plan application.