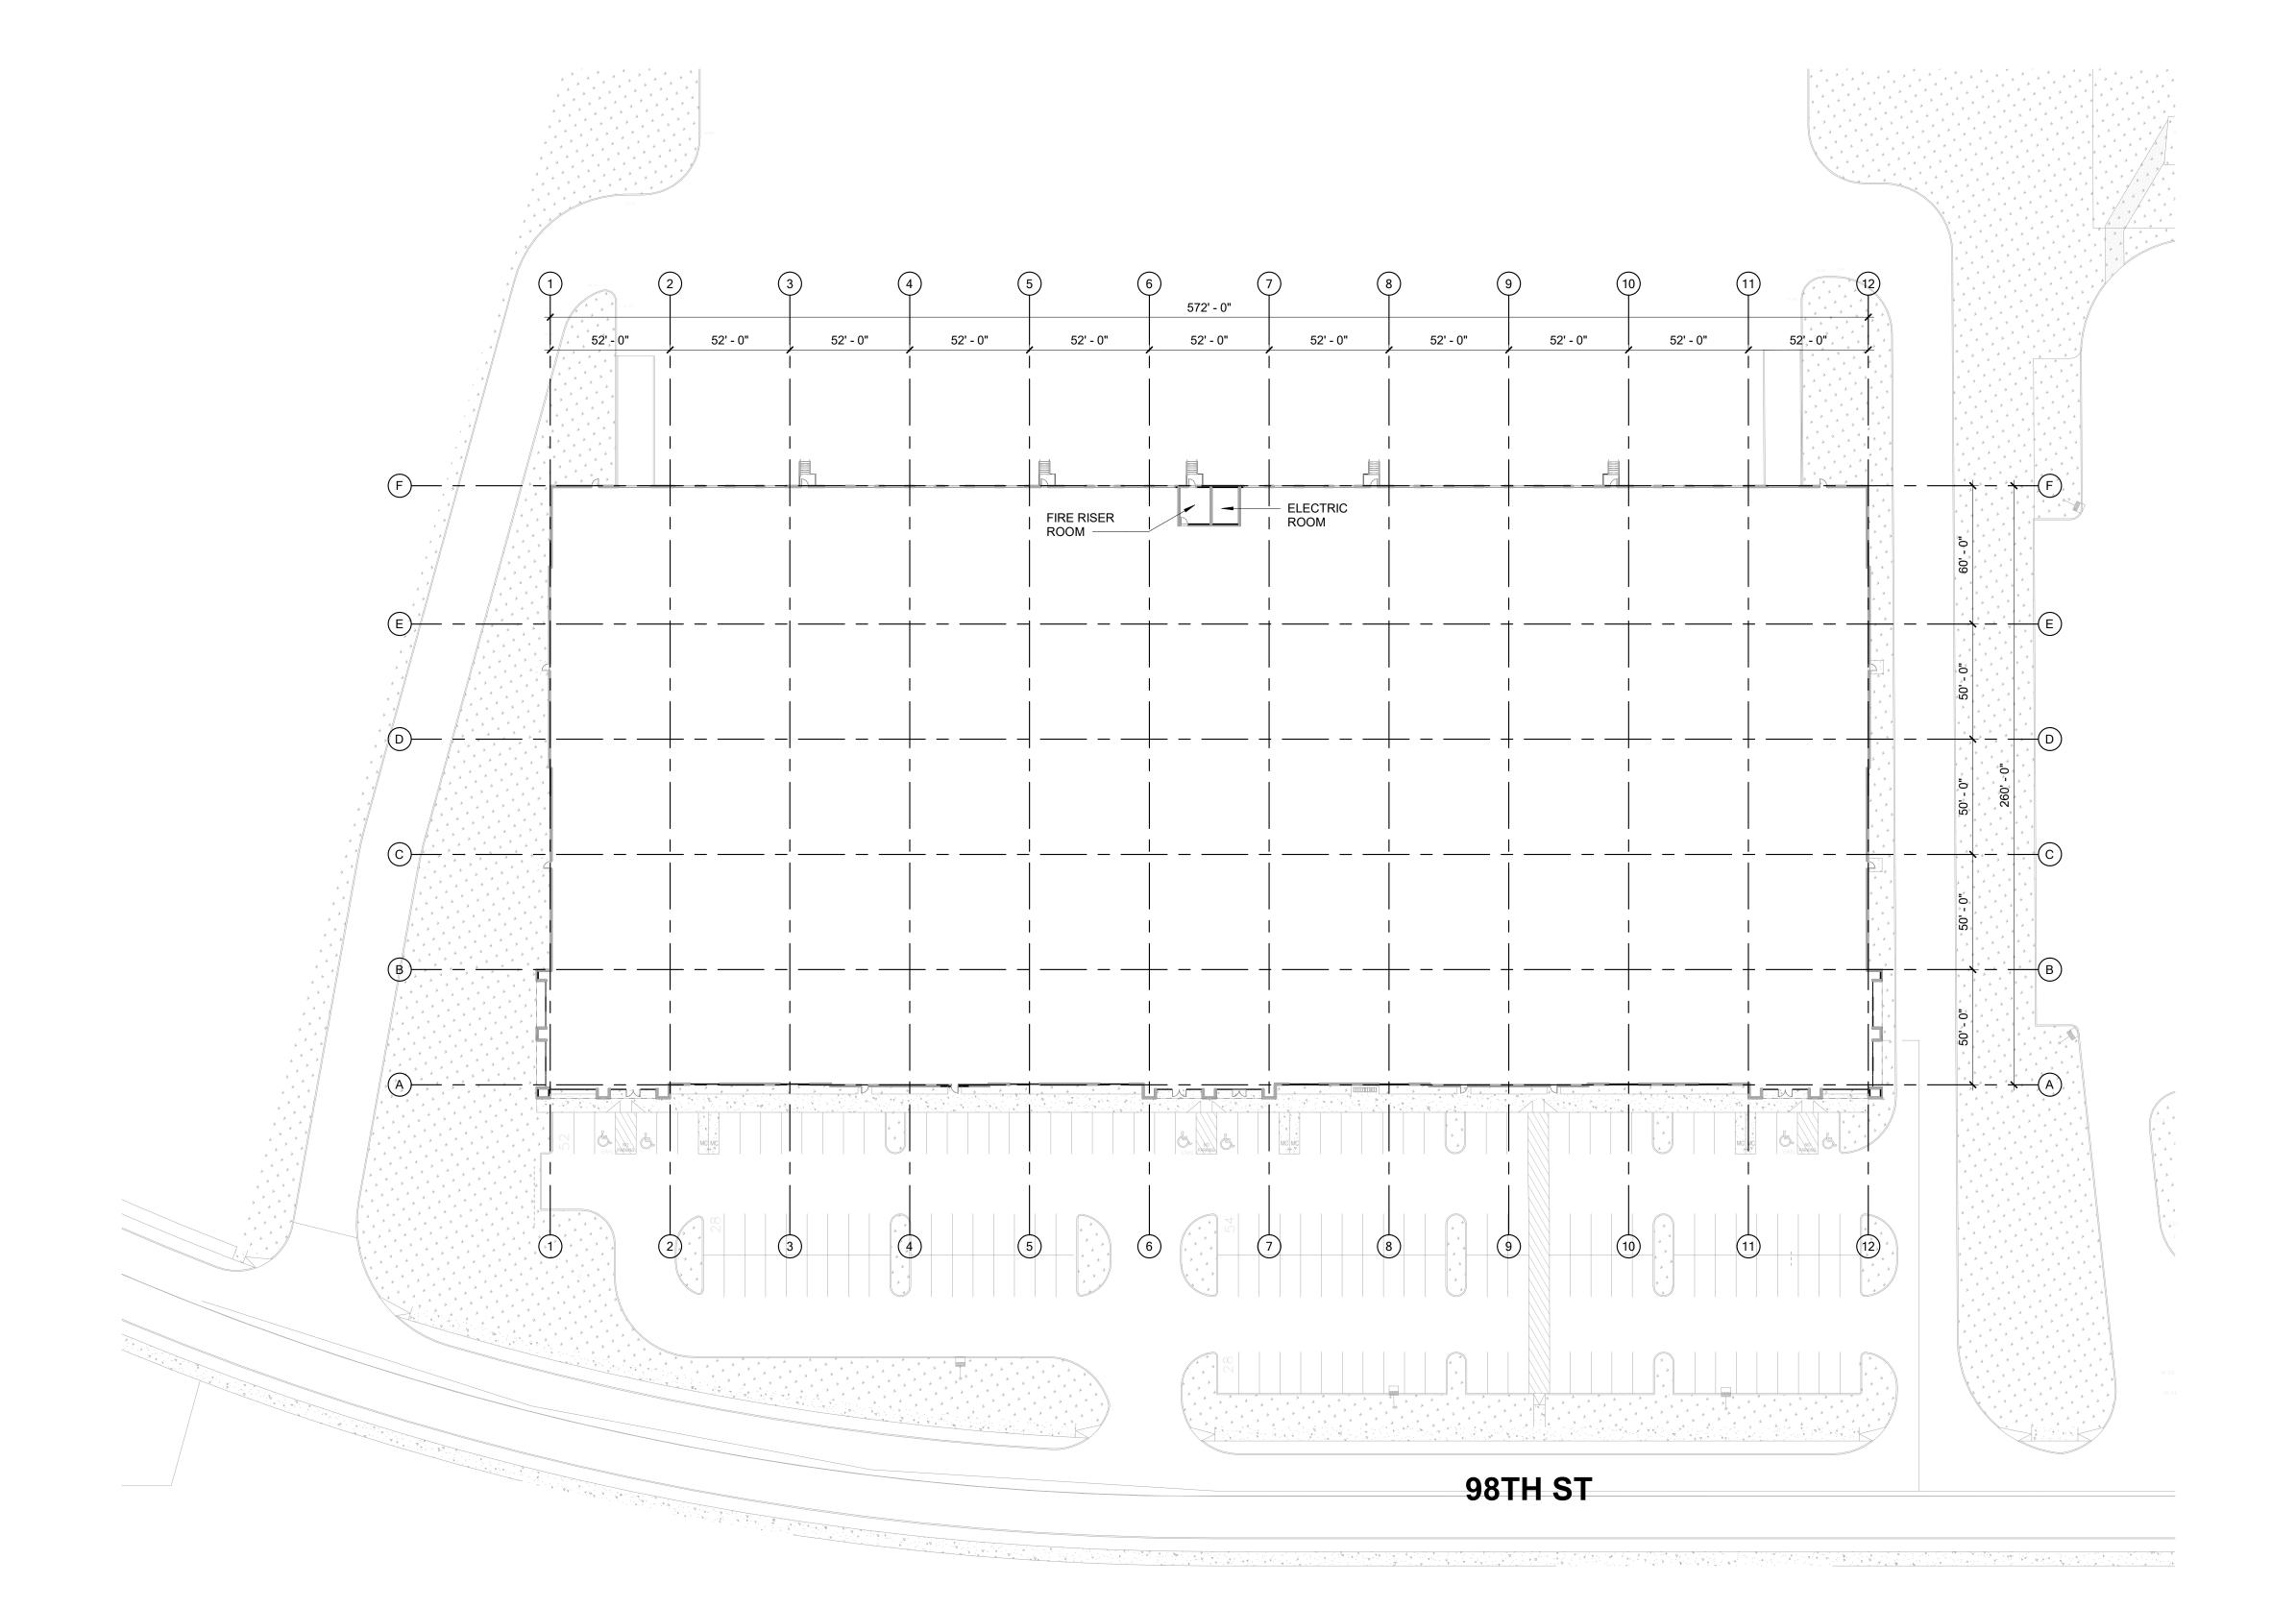

This memo outlines the responses and changes made to the site plan for the proposed 150K spec industrial building at Westpointe40 based on the comments received and reviewed at the December 1, 2021 DRB meeting. The comments are numbered and followed by the response in italics.