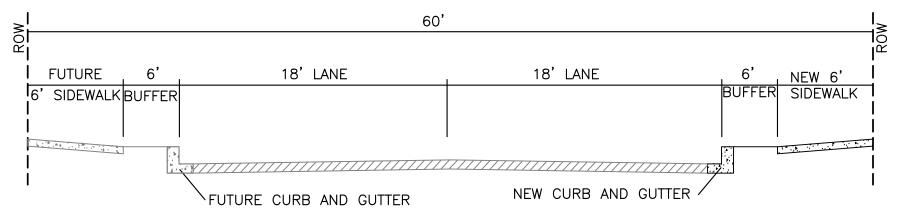

#### <u>Transportation Development</u>

- 1. What type of truck will this facility serve, and will the turning radii provided be sufficient? Provide a turning template.
  - Turning templates are provided as part of this supplemental submittal showing truck access to and through the site from both directions on Daytona Road.
- 2. Provide a 6-foot ADA pathway from the building to the right-of-way.
  - The pedestrian connection has been updated with the required width (Keynote 11).
- 3. Show cross-section of adjacent road to include the new sidewalk, curb, and landscape buffer.
  - Roadway cross sections are included in the supplemental submittal information.
- 4. With the clear sight triangles shown on the landscape plan, will height restrictions be met? It is not clear.
  - The landscape plan is showing street trees that are required along Daytona Road to comply with the IDO and Street Tree Ordinance. Within the clear sight triangle, these trees will need to be maintained and will be pruned to meet the minimum clearances.

### DAYTONA RD SECTION

**BLUEWATER RD SECTION** 

| Current DRC FIGURE 12 Date Submitted: Project Number: Date Site Plan Approved:  INFRASTRUCTURE LIST Date Preliminary Plat Approved:  (Rev. 2-16-18) Date Preliminary Plat Expires:  EXHIBIT "A" DRB Project No.:_  TO SUBDIVISION IMPROVEMENTS AGREEMENT DRB Application No.:  DEVELOPMENT REVIEW BOARD (D.R.B.) REQUIRED INFRASTRUCTURE LIST  150K SPEC  PROPOSED NAME OF PLAT AND/OR SITE DEVELOPMENT PLAN  TRACT 9A AVALON SUBDIVISION UNIT 5                                                                                                                                                                                                                                                                                                                                                                                                                                                                                                                                                                                                                                                                                                           |                       |  |  |  |  |  |  |  |  |  |  |
|------------------------------------------------------------------------------------------------------------------------------------------------------------------------------------------------------------------------------------------------------------------------------------------------------------------------------------------------------------------------------------------------------------------------------------------------------------------------------------------------------------------------------------------------------------------------------------------------------------------------------------------------------------------------------------------------------------------------------------------------------------------------------------------------------------------------------------------------------------------------------------------------------------------------------------------------------------------------------------------------------------------------------------------------------------------------------------------------------------------------------------------------------------|-----------------------|--|--|--|--|--|--|--|--|--|--|
| INFRASTRUCTURE LIST  (Rev. 2-16-18)  EXHIBIT "A"  DRB Project No.:_  TO SUBDIVISION IMPROVEMENTS AGREEMENT  DEVELOPMENT REVIEW BOARD (D.R.B.) REQUIRED INFRASTRUCTURE LIST  150K SPEC  PROPOSED NAME OF PLAT AND/OR SITE DEVELOPMENT PLAN                                                                                                                                                                                                                                                                                                                                                                                                                                                                                                                                                                                                                                                                                                                                                                                                                                                                                                                  |                       |  |  |  |  |  |  |  |  |  |  |
| Rev. 2-16-18)  EXHIBIT "A"  DRB Project No.:_  TO SUBDIVISION IMPROVEMENTS AGREEMENT  DEVELOPMENT REVIEW BOARD (D.R.B.) REQUIRED INFRASTRUCTURE LIST  150K SPEC  PROPOSED NAME OF PLAT AND/OR SITE DEVELOPMENT PLAN                                                                                                                                                                                                                                                                                                                                                                                                                                                                                                                                                                                                                                                                                                                                                                                                                                                                                                                                        |                       |  |  |  |  |  |  |  |  |  |  |
| EXHIBIT "A"  DRB Project No.:_  TO SUBDIVISION IMPROVEMENTS AGREEMENT  DEVELOPMENT REVIEW BOARD (D.R.B.) REQUIRED INFRASTRUCTURE LIST  150K SPEC  PROPOSED NAME OF PLAT AND/OR SITE DEVELOPMENT PLAN                                                                                                                                                                                                                                                                                                                                                                                                                                                                                                                                                                                                                                                                                                                                                                                                                                                                                                                                                       |                       |  |  |  |  |  |  |  |  |  |  |
| TO SUBDIVISION IMPROVEMENTS AGREEMENT  DEVELOPMENT REVIEW BOARD (D.R.B.) REQUIRED INFRASTRUCTURE LIST  150K SPEC  PROPOSED NAME OF PLAT AND/OR SITE DEVELOPMENT PLAN                                                                                                                                                                                                                                                                                                                                                                                                                                                                                                                                                                                                                                                                                                                                                                                                                                                                                                                                                                                       |                       |  |  |  |  |  |  |  |  |  |  |
| DEVELOPMENT REVIEW BOARD (D.R.B.) REQUIRED INFRASTRUCTURE LIST  150K SPEC  PROPOSED NAME OF PLAT AND/OR SITE DEVELOPMENT PLAN                                                                                                                                                                                                                                                                                                                                                                                                                                                                                                                                                                                                                                                                                                                                                                                                                                                                                                                                                                                                                              |                       |  |  |  |  |  |  |  |  |  |  |
| 150K SPEC PROPOSED NAME OF PLAT AND/OR SITE DEVELOPMENT PLAN                                                                                                                                                                                                                                                                                                                                                                                                                                                                                                                                                                                                                                                                                                                                                                                                                                                                                                                                                                                                                                                                                               |                       |  |  |  |  |  |  |  |  |  |  |
| PROPOSED NAME OF PLAT AND/OR SITE DEVELOPMENT PLAN                                                                                                                                                                                                                                                                                                                                                                                                                                                                                                                                                                                                                                                                                                                                                                                                                                                                                                                                                                                                                                                                                                         |                       |  |  |  |  |  |  |  |  |  |  |
| TRACT 9A AVAI ON SUBDIVISION UNIT 5                                                                                                                                                                                                                                                                                                                                                                                                                                                                                                                                                                                                                                                                                                                                                                                                                                                                                                                                                                                                                                                                                                                        |                       |  |  |  |  |  |  |  |  |  |  |
|                                                                                                                                                                                                                                                                                                                                                                                                                                                                                                                                                                                                                                                                                                                                                                                                                                                                                                                                                                                                                                                                                                                                                            |                       |  |  |  |  |  |  |  |  |  |  |
| EXISTING LEGAL DESCRIPTION PRIOR TO PLATTING ACTION                                                                                                                                                                                                                                                                                                                                                                                                                                                                                                                                                                                                                                                                                                                                                                                                                                                                                                                                                                                                                                                                                                        |                       |  |  |  |  |  |  |  |  |  |  |
| Following is a summary of PUBLIC/PRIVATE Infrastructure required to be constructed or financially guaranteed for the above development. This Listing is not necessarily a complete listing. During the SIA process and/or in the review of the construction drawings, if the DRC Chair determines that appurtenant items and/or unforeseen items have not been included in the infrastructure listing, the DRC Chair may include those items in the listing and related financial guarantee. Likewise, if the DRC Chair determines that appurtenant or non-essential items can be deleted from the listing, those items may be deleted as well as the related portions of the financial guarantees. All such revisions require approval by the DRC Chair, the User Department and agent/owner. If such approvals are obtained, these revisions to the listing will be incorporated administratively. In addition, any unforeseen items which arise during construction which are necessary to complete the project and which normally are the Subdivider's responsibility will be required as a condition of project acceptance and close out by the City. |                       |  |  |  |  |  |  |  |  |  |  |
| Construction Certification                                                                                                                                                                                                                                                                                                                                                                                                                                                                                                                                                                                                                                                                                                                                                                                                                                                                                                                                                                                                                                                                                                                                 |                       |  |  |  |  |  |  |  |  |  |  |
|                                                                                                                                                                                                                                                                                                                                                                                                                                                                                                                                                                                                                                                                                                                                                                                                                                                                                                                                                                                                                                                                                                                                                            | City Cnst<br>Engineer |  |  |  |  |  |  |  |  |  |  |
| DRC # DRC #                                                                                                                                                                                                                                                                                                                                                                                                                                                                                                                                                                                                                                                                                                                                                                                                                                                                                                                                                                                                                                                                                                                                                | ingilieei             |  |  |  |  |  |  |  |  |  |  |
| 24' F-Edge Major Local Paving, Curb & Gutter Daytona Road South North / /                                                                                                                                                                                                                                                                                                                                                                                                                                                                                                                                                                                                                                                                                                                                                                                                                                                                                                                                                                                                                                                                                  | 1                     |  |  |  |  |  |  |  |  |  |  |
| 6' Sidewalk (east side)  Property Line  Property Line                                                                                                                                                                                                                                                                                                                                                                                                                                                                                                                                                                                                                                                                                                                                                                                                                                                                                                                                                                                                                                                                                                      |                       |  |  |  |  |  |  |  |  |  |  |
|                                                                                                                                                                                                                                                                                                                                                                                                                                                                                                                                                                                                                                                                                                                                                                                                                                                                                                                                                                                                                                                                                                                                                            |                       |  |  |  |  |  |  |  |  |  |  |
| 8" SAS Gravity Line Daytona Road South North / /                                                                                                                                                                                                                                                                                                                                                                                                                                                                                                                                                                                                                                                                                                                                                                                                                                                                                                                                                                                                                                                                                                           | 1                     |  |  |  |  |  |  |  |  |  |  |
| Property Line Property Line                                                                                                                                                                                                                                                                                                                                                                                                                                                                                                                                                                                                                                                                                                                                                                                                                                                                                                                                                                                                                                                                                                                                |                       |  |  |  |  |  |  |  |  |  |  |
| 10" Water PVC Line Daytona Road South North / /                                                                                                                                                                                                                                                                                                                                                                                                                                                                                                                                                                                                                                                                                                                                                                                                                                                                                                                                                                                                                                                                                                            | 1                     |  |  |  |  |  |  |  |  |  |  |
| Property Line Property Line                                                                                                                                                                                                                                                                                                                                                                                                                                                                                                                                                                                                                                                                                                                                                                                                                                                                                                                                                                                                                                                                                                                                |                       |  |  |  |  |  |  |  |  |  |  |
| Tropoly 2mg                                                                                                                                                                                                                                                                                                                                                                                                                                                                                                                                                                                                                                                                                                                                                                                                                                                                                                                                                                                                                                                                                                                                                |                       |  |  |  |  |  |  |  |  |  |  |
| 18" - 30" Storm Drain RCP Daytona Road South North / /                                                                                                                                                                                                                                                                                                                                                                                                                                                                                                                                                                                                                                                                                                                                                                                                                                                                                                                                                                                                                                                                                                     | 1                     |  |  |  |  |  |  |  |  |  |  |
| Property Line Property Line                                                                                                                                                                                                                                                                                                                                                                                                                                                                                                                                                                                                                                                                                                                                                                                                                                                                                                                                                                                                                                                                                                                                |                       |  |  |  |  |  |  |  |  |  |  |
|                                                                                                                                                                                                                                                                                                                                                                                                                                                                                                                                                                                                                                                                                                                                                                                                                                                                                                                                                                                                                                                                                                                                                            |                       |  |  |  |  |  |  |  |  |  |  |
| 26' E-E Temporary Turnaround Daytona Road 40' North of North / /                                                                                                                                                                                                                                                                                                                                                                                                                                                                                                                                                                                                                                                                                                                                                                                                                                                                                                                                                                                                                                                                                           | 1                     |  |  |  |  |  |  |  |  |  |  |
| Property Line                                                                                                                                                                                                                                                                                                                                                                                                                                                                                                                                                                                                                                                                                                                                                                                                                                                                                                                                                                                                                                                                                                                                              |                       |  |  |  |  |  |  |  |  |  |  |
|                                                                                                                                                                                                                                                                                                                                                                                                                                                                                                                                                                                                                                                                                                                                                                                                                                                                                                                                                                                                                                                                                                                                                            | /                     |  |  |  |  |  |  |  |  |  |  |
|                                                                                                                                                                                                                                                                                                                                                                                                                                                                                                                                                                                                                                                                                                                                                                                                                                                                                                                                                                                                                                                                                                                                                            |                       |  |  |  |  |  |  |  |  |  |  |
|                                                                                                                                                                                                                                                                                                                                                                                                                                                                                                                                                                                                                                                                                                                                                                                                                                                                                                                                                                                                                                                                                                                                                            |                       |  |  |  |  |  |  |  |  |  |  |
|                                                                                                                                                                                                                                                                                                                                                                                                                                                                                                                                                                                                                                                                                                                                                                                                                                                                                                                                                                                                                                                                                                                                                            | 1                     |  |  |  |  |  |  |  |  |  |  |