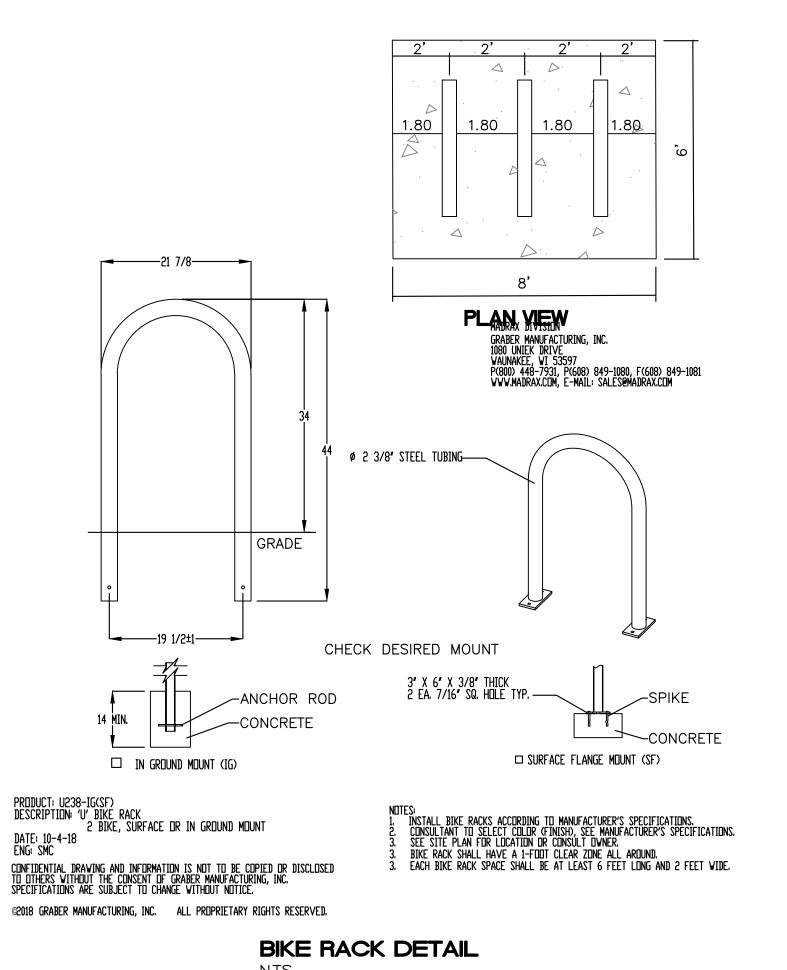

- 5. Obtain Fire-1 plan for the submittal set.
  - Fire 1 plan will be submitted for the final plan set.
- 6. Include the Det-1 sheet with all required details such as sidewalk, bike rack, curb ramps, curb, handicapped parking and signage, motorcycle signage, etc.
  - These details have been added to the plan set.
- 7. With the curb ramp configuration shown, there is no turning room space for the wheelchair behind the curb ramp.
  - The accessible space and ramp locations have been modified to allow for the appropriate turnaround.