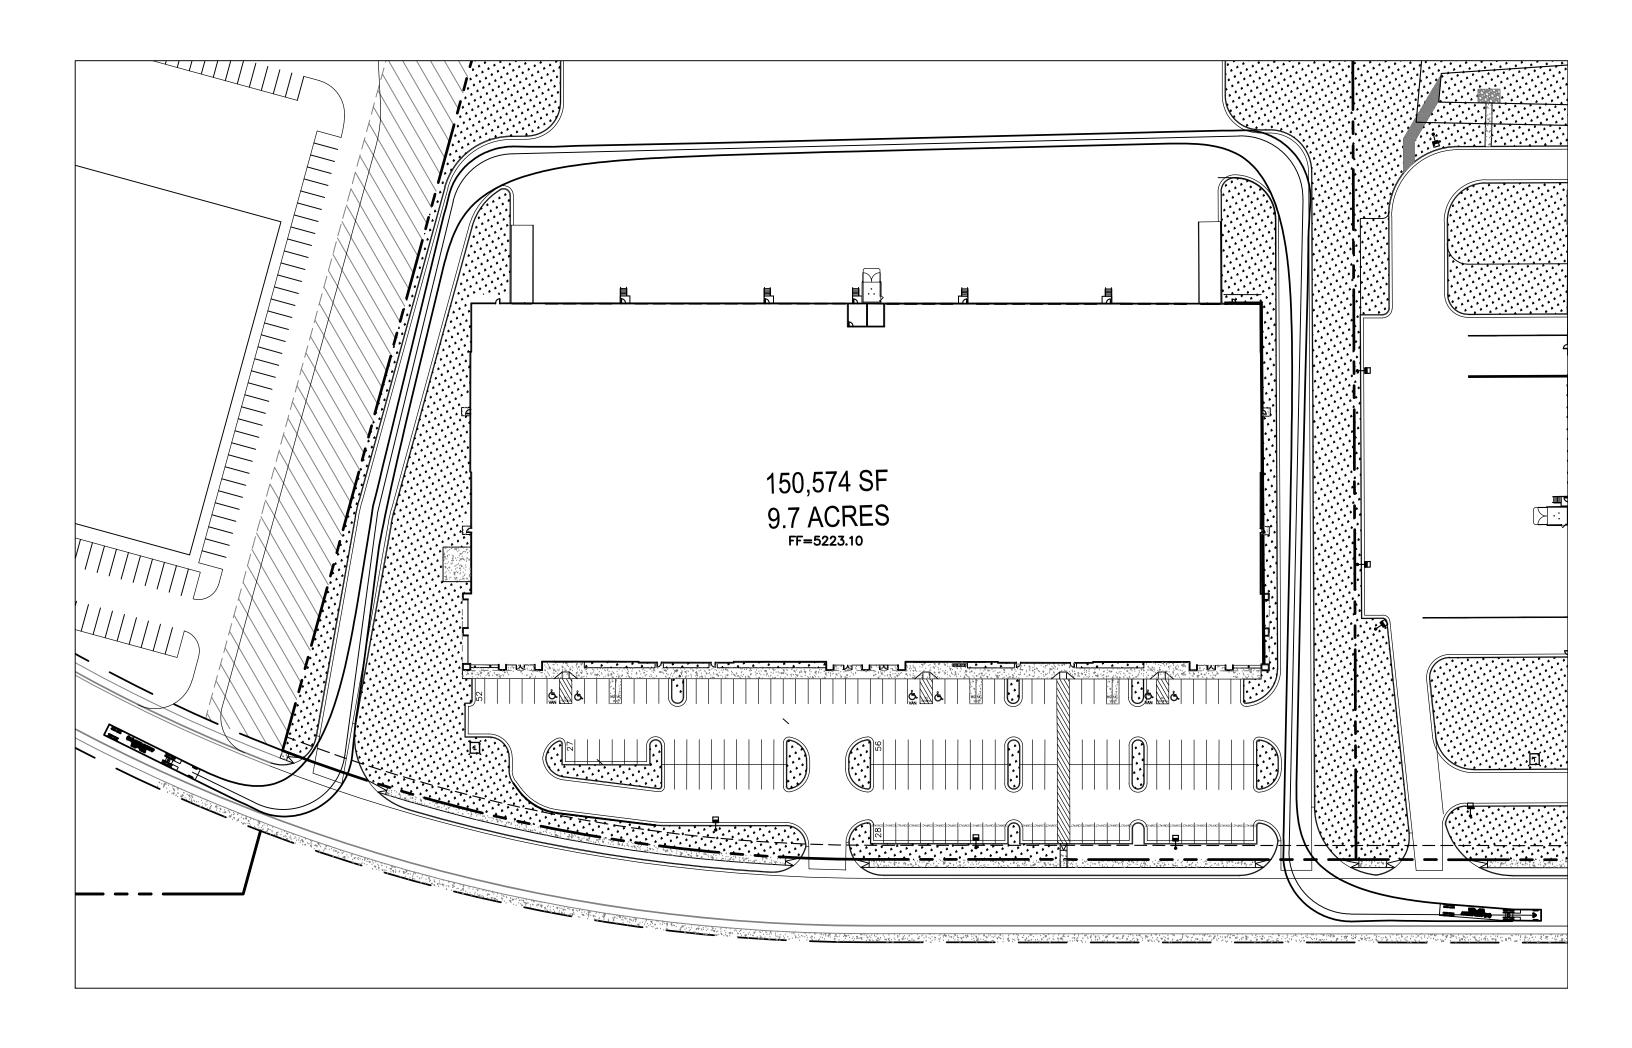

This memo outlines the responses and changes made to the site plan for the proposed 150K spec industrial building at Westpointe40 based on the comments received and reviewed at the December 1, 2021 DRB meeting. The comments are numbered and followed by the response in italics.

#### **Code Enforcement**

- 1. The Site Plan must comply with all applicable provisions of the IDO, the DPM, and other adopted City regulations.
  - Understood.
- 2. IDO Zone district is NR-BP.
  - Understood. The project has been designed to comply with the NR-BP zone district regulations.
- 3. Dimensional standards per IDO section 5-1. Clarify different setback notes on plat.
  - The setbacks on the site plan have been updated to correctly reflect the NR-BP zone district standards, and the plan complies with these setbacks.
- 4. Provide building calculation, with/without expansion, for building coverage maximum of 50%.
  - The building coverage for the north site is approximately 36% (150,574/421,660)
- 5. Landscaping Edge Buffer per 5-6-E, table 5-6-4. Please clarify use. Non-Residential or Industrial require different standards.
  - While this building is a spec building and may primarily house warehousing, wholesale, and distribution uses, the applicant has reconfigured the site plan to provide a 25-foot landscape buffer consistent with the industrial standards. This will allow flexibility in leasing and future uses that can utilize the proposed building.
- 6. Additional detail needed for meeting equipment screening and loading, service refuse areas. IDO section 5-6-G.
  - The loading, service, and refuse areas are located at the rear of the building where they are not visible from the adjacent street, as required by this section. The property to the east is not considered low-density residential, so it is not strictly required by the IDO to provide screening beyond the landscape edge buffer requirements. There is an existing 8-foot-tall perimeter wall for the multi-family development that will be further enhanced by the 25-foot landscape buffer, so there will still be significant screening of the service and loading area from the east. If considered an outdoor storage area for the purposes of Section 5-6(G)(4) due to trailer parking, the existing 8-foot-tall wall satisfies the screening requirement.