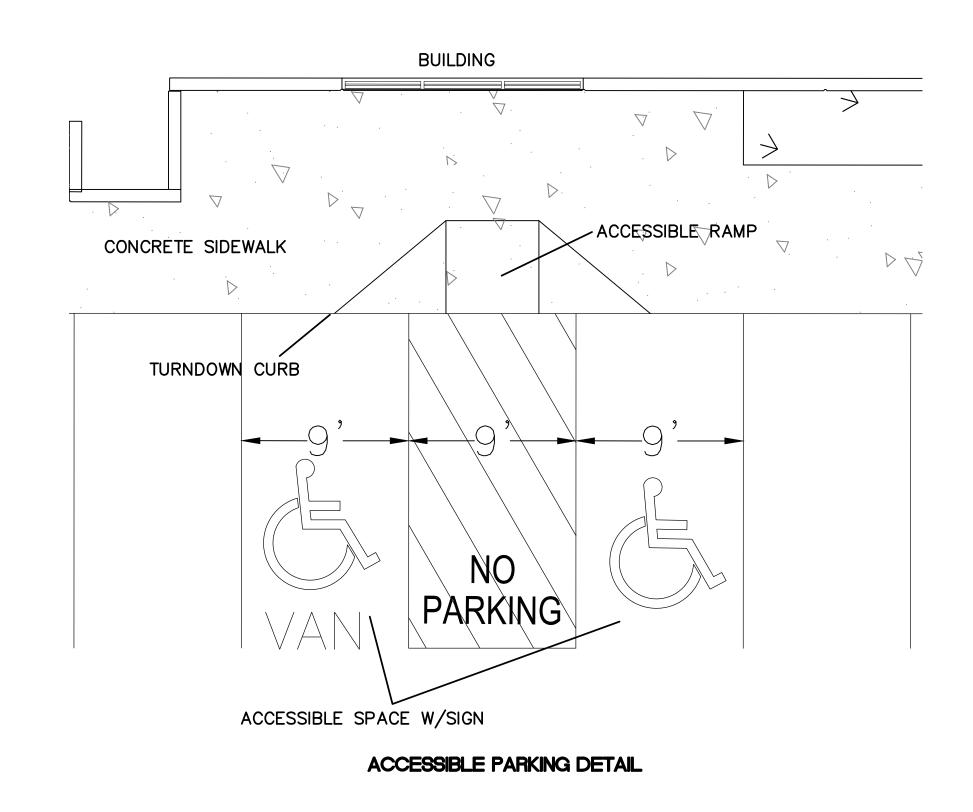

- 5. Obtain Fire-1 plan for the submittal set.
  - Fire 1 plan will be submitted for the final plan set.
- 6. Include the Det-1 sheet with all required details such as sidewalk, bike rack, curb ramps, curb, handicapped parking and signage, motorcycle signage, etc.
  - These details have been added to the plan set.
- 7. With the curb ramp configuration shown, there is no turning room space for the wheelchair behind the curb ramp.
  - The accessible space and ramp locations have been modified to allow for the appropriate turnaround.