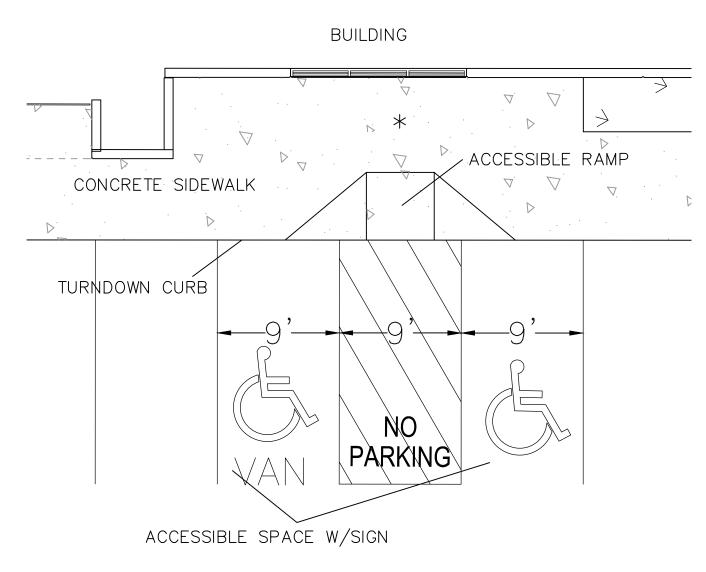

- 5. Include the sidewalk details on the Det-1 sheet provided. Specify the 2% maximum cross-slope on the sidewalk.
  - The details sheet has been updated to specify the cross slope.
- 6. On the curb ramp detail for van accessible aisle provided, include dimensioning, or specify minimum required dimensions for both the ramp and area between the ramp and building.
  - A note has been added to the accessible parking/curb ramp detail specifying the minimum dimensions required between the ramp and building.

11/23/2021

RONALD R BOHANNAN, PE #7868

\* MINIMUM REQUIRED AREA OF 4'X4' REQUIRED AT THE TOP OF RAMP FOR TURNING MOVEMENTS BETWEEN RAMP AND BUILDING OR ANY OTHER OBSTRUCTION

ACCESSIBLE PARKING DETAIL

CONCRETE SIDEWALK SECTION