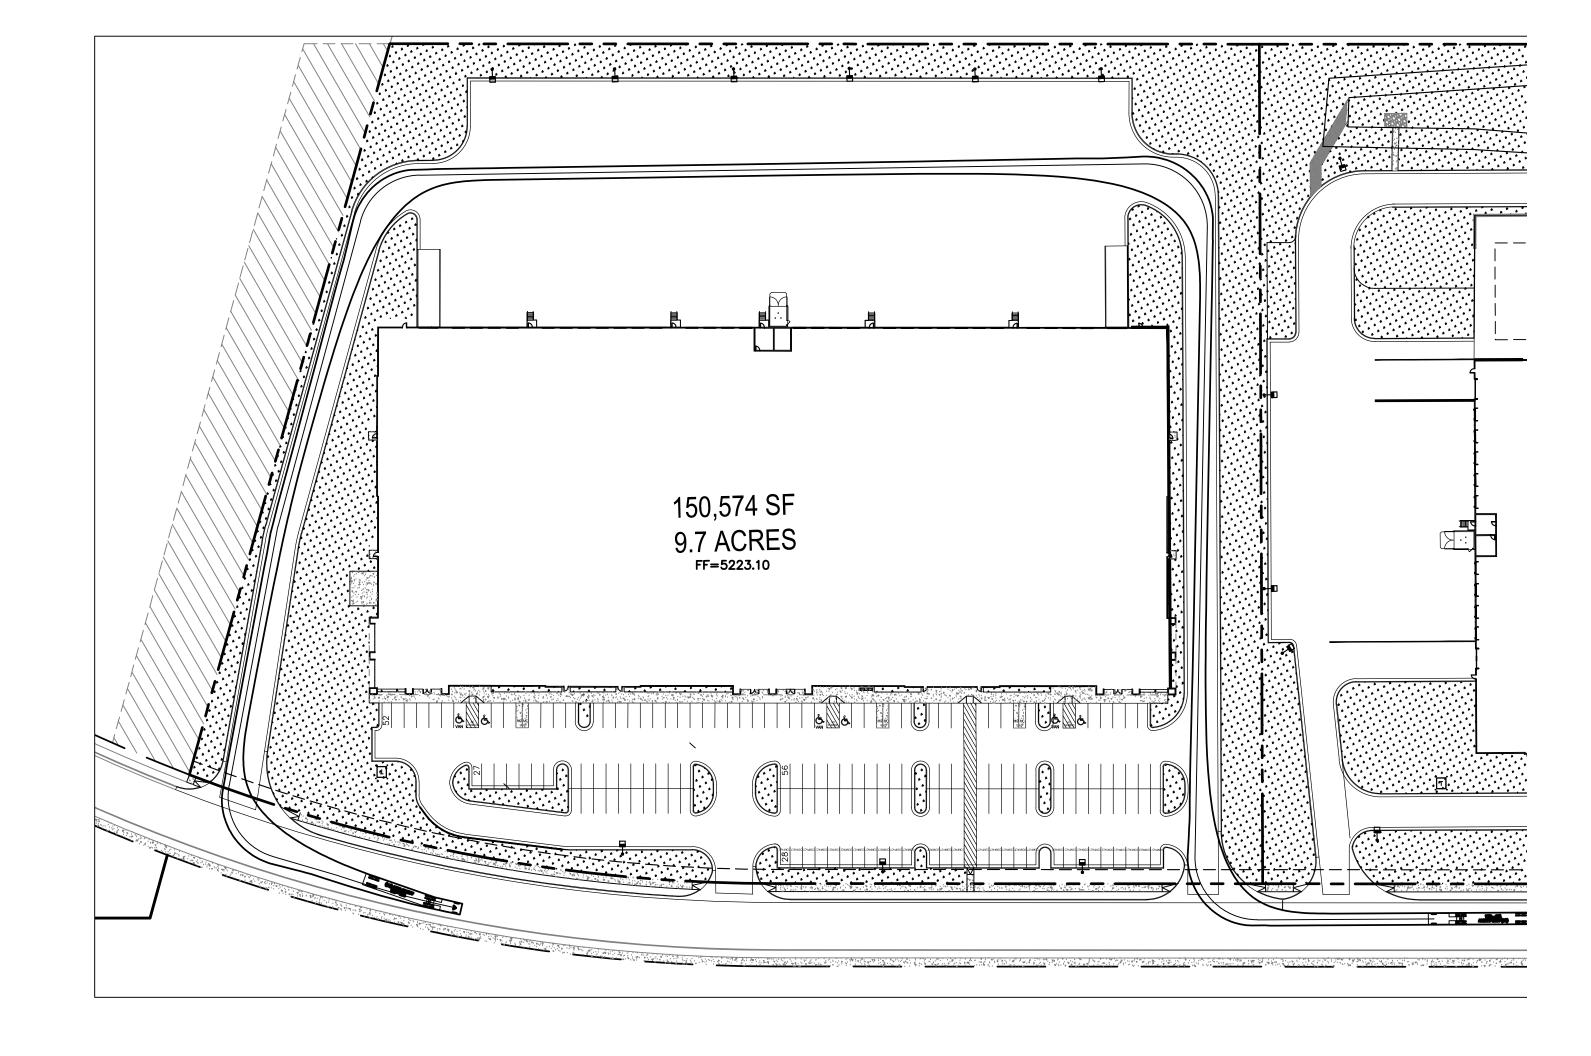

This memo outlines the responses and changes made to the site plan for the proposed 150K spec industrial building at Westpointe40 based on the comments received and reviewed at the December 15, 2021 DRB meeting.

### LEGAL DESCRIPTION:

PORTION OF TRACT 9 AVALON SUBDIVISION UNIT 5

WESTPOINTE 40 SPEC #1
PORTION OF AVALON SUBDIVISION TRACT 9 CITY OF ALBUQUERQUE, BERNALILLO COUNTY

### COMMERCIAL

OCCUPANCY TYPE: S-1 (MODERATE HAZARD STORAGE)

LOT AREA: BUILDING AREA: 421765 SF (9.68 ACRES) 148720 SF

CONSTRUCTION TYPE: TYPE II-B

FULLY SPRINKLED

MAX BUILDING HEIGHT 45'