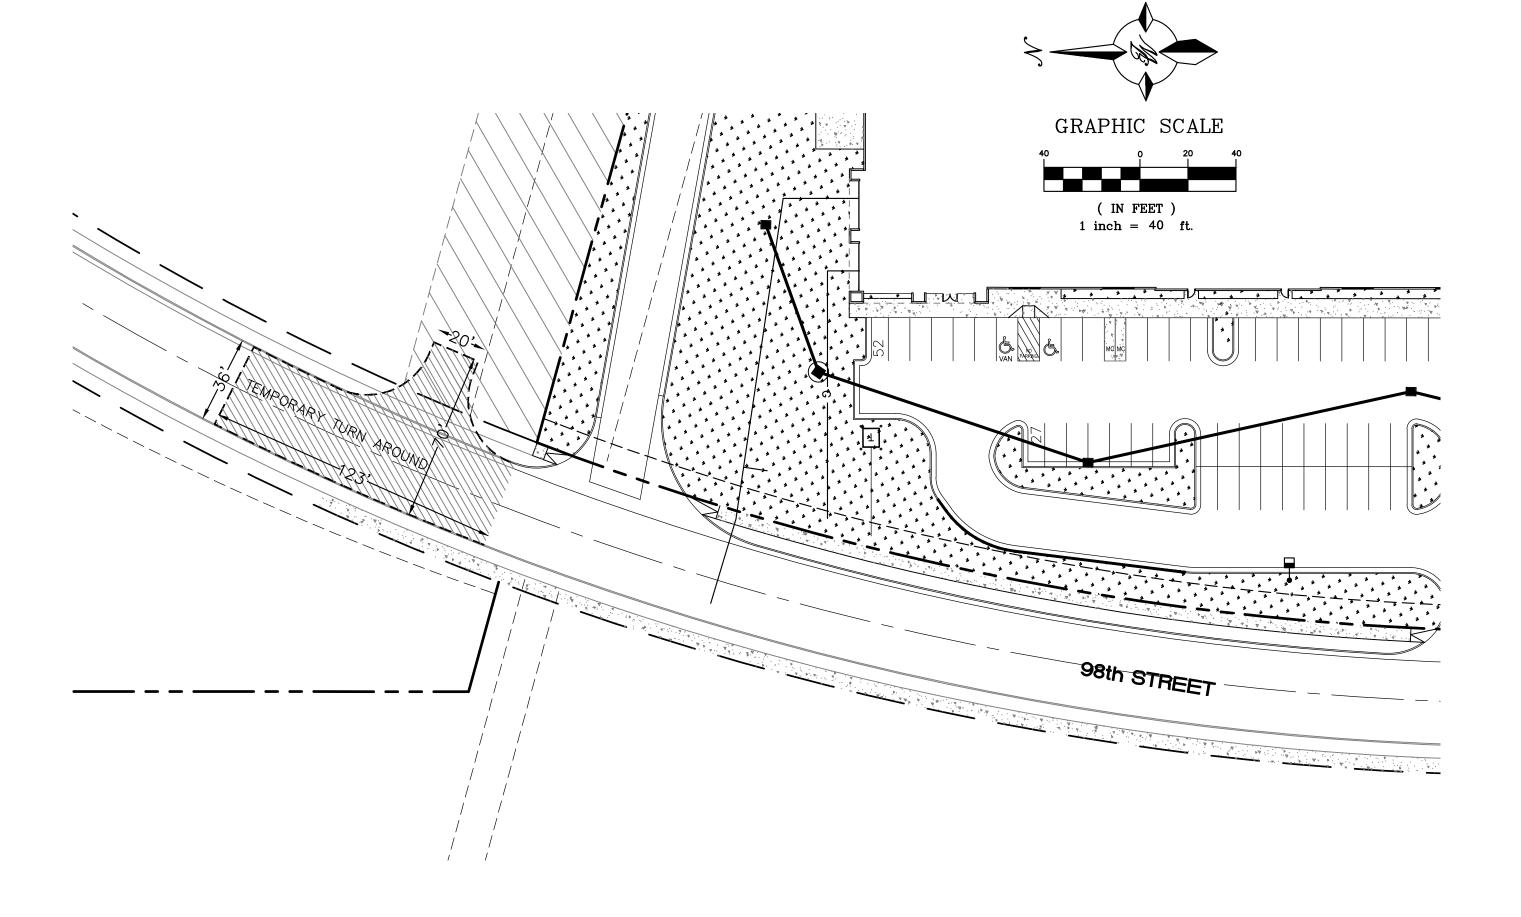

#### <u>Transportation Development</u>

- 1. Based on the turning template provided, there is minor overlap between truck turning movements and the curb. Radii appear to need adjustment at the 90-degree bends, and some minor overlap is shown close to one of the entrances.
  - The radii have been adjusted slightly on the Site Plan and updated turning template exhibits are provided.
- 2. On the cross-section shown, the minimum width for a bike lane is 5 feet without the curb, and the minimum required vehicular lane width is 11 feet. Make any adjustments as needed.
  - An updated roadway cross section is provided showing vehicle lanes at 11 feet minimum and the bike lane at least 5 feet in width, not including the gutter pan.
- 3. Provide an exhibit which shows how the turn-around on Daytona will function and reflect this in on the infrastructure list more accurately.
  - The temporary turnaround has been added to the Site Plan and an exhibit is also provided. The infrastructure list has been updated accordingly.
- 4. Obtain Fire-1 plan for the submittal set.
  - The approved Fire 1 plan has been added to the attached plan set.

| Financially Guaranteed | Constructed<br>Under | Size       | Type of Improvement                                          | Location     | From                   | То                                   | Cons<br>Priv<br>Inspector | truction Cert<br>rate<br>P.E. | City Cnst<br>Engineer |
|------------------------|----------------------|------------|--------------------------------------------------------------|--------------|------------------------|--------------------------------------|---------------------------|-------------------------------|-----------------------|
| DRC #                  | DRC #                | 24' F-Edge | Major Local Paving, Curb & Gutter<br>6' Sidewalk (east side) | Daytona Road | South<br>Property Line | North<br>Property Line               | /                         |                               | /                     |
|                        |                      | 8"         | SAS Gravity Line                                             | Daytona Road | South Property Line    | North<br>Property Line               | /                         |                               |                       |
|                        |                      | 10"        | Water PVC Line                                               | Daytona Road | South<br>Property Line | North<br>Property Line               | 1                         |                               |                       |
|                        |                      | 18" - 30"  | Storm Drain RCP                                              | Daytona Road | South<br>Property Line | North<br>Property Line               | /                         |                               | /                     |
|                        |                      | -          | Temporary Turnaround                                         | Daytona Road | North Property Line    | 130' North of<br>North Property Line | /                         |                               | /                     |
|                        |                      |            |                                                              |              |                        |                                      | /                         |                               |                       |
|                        |                      |            |                                                              |              | _                      |                                      | /                         |                               | /                     |
|                        |                      |            |                                                              |              | _                      |                                      | /                         |                               | /                     |
|                        |                      |            |                                                              |              |                        |                                      | /                         |                               |                       |