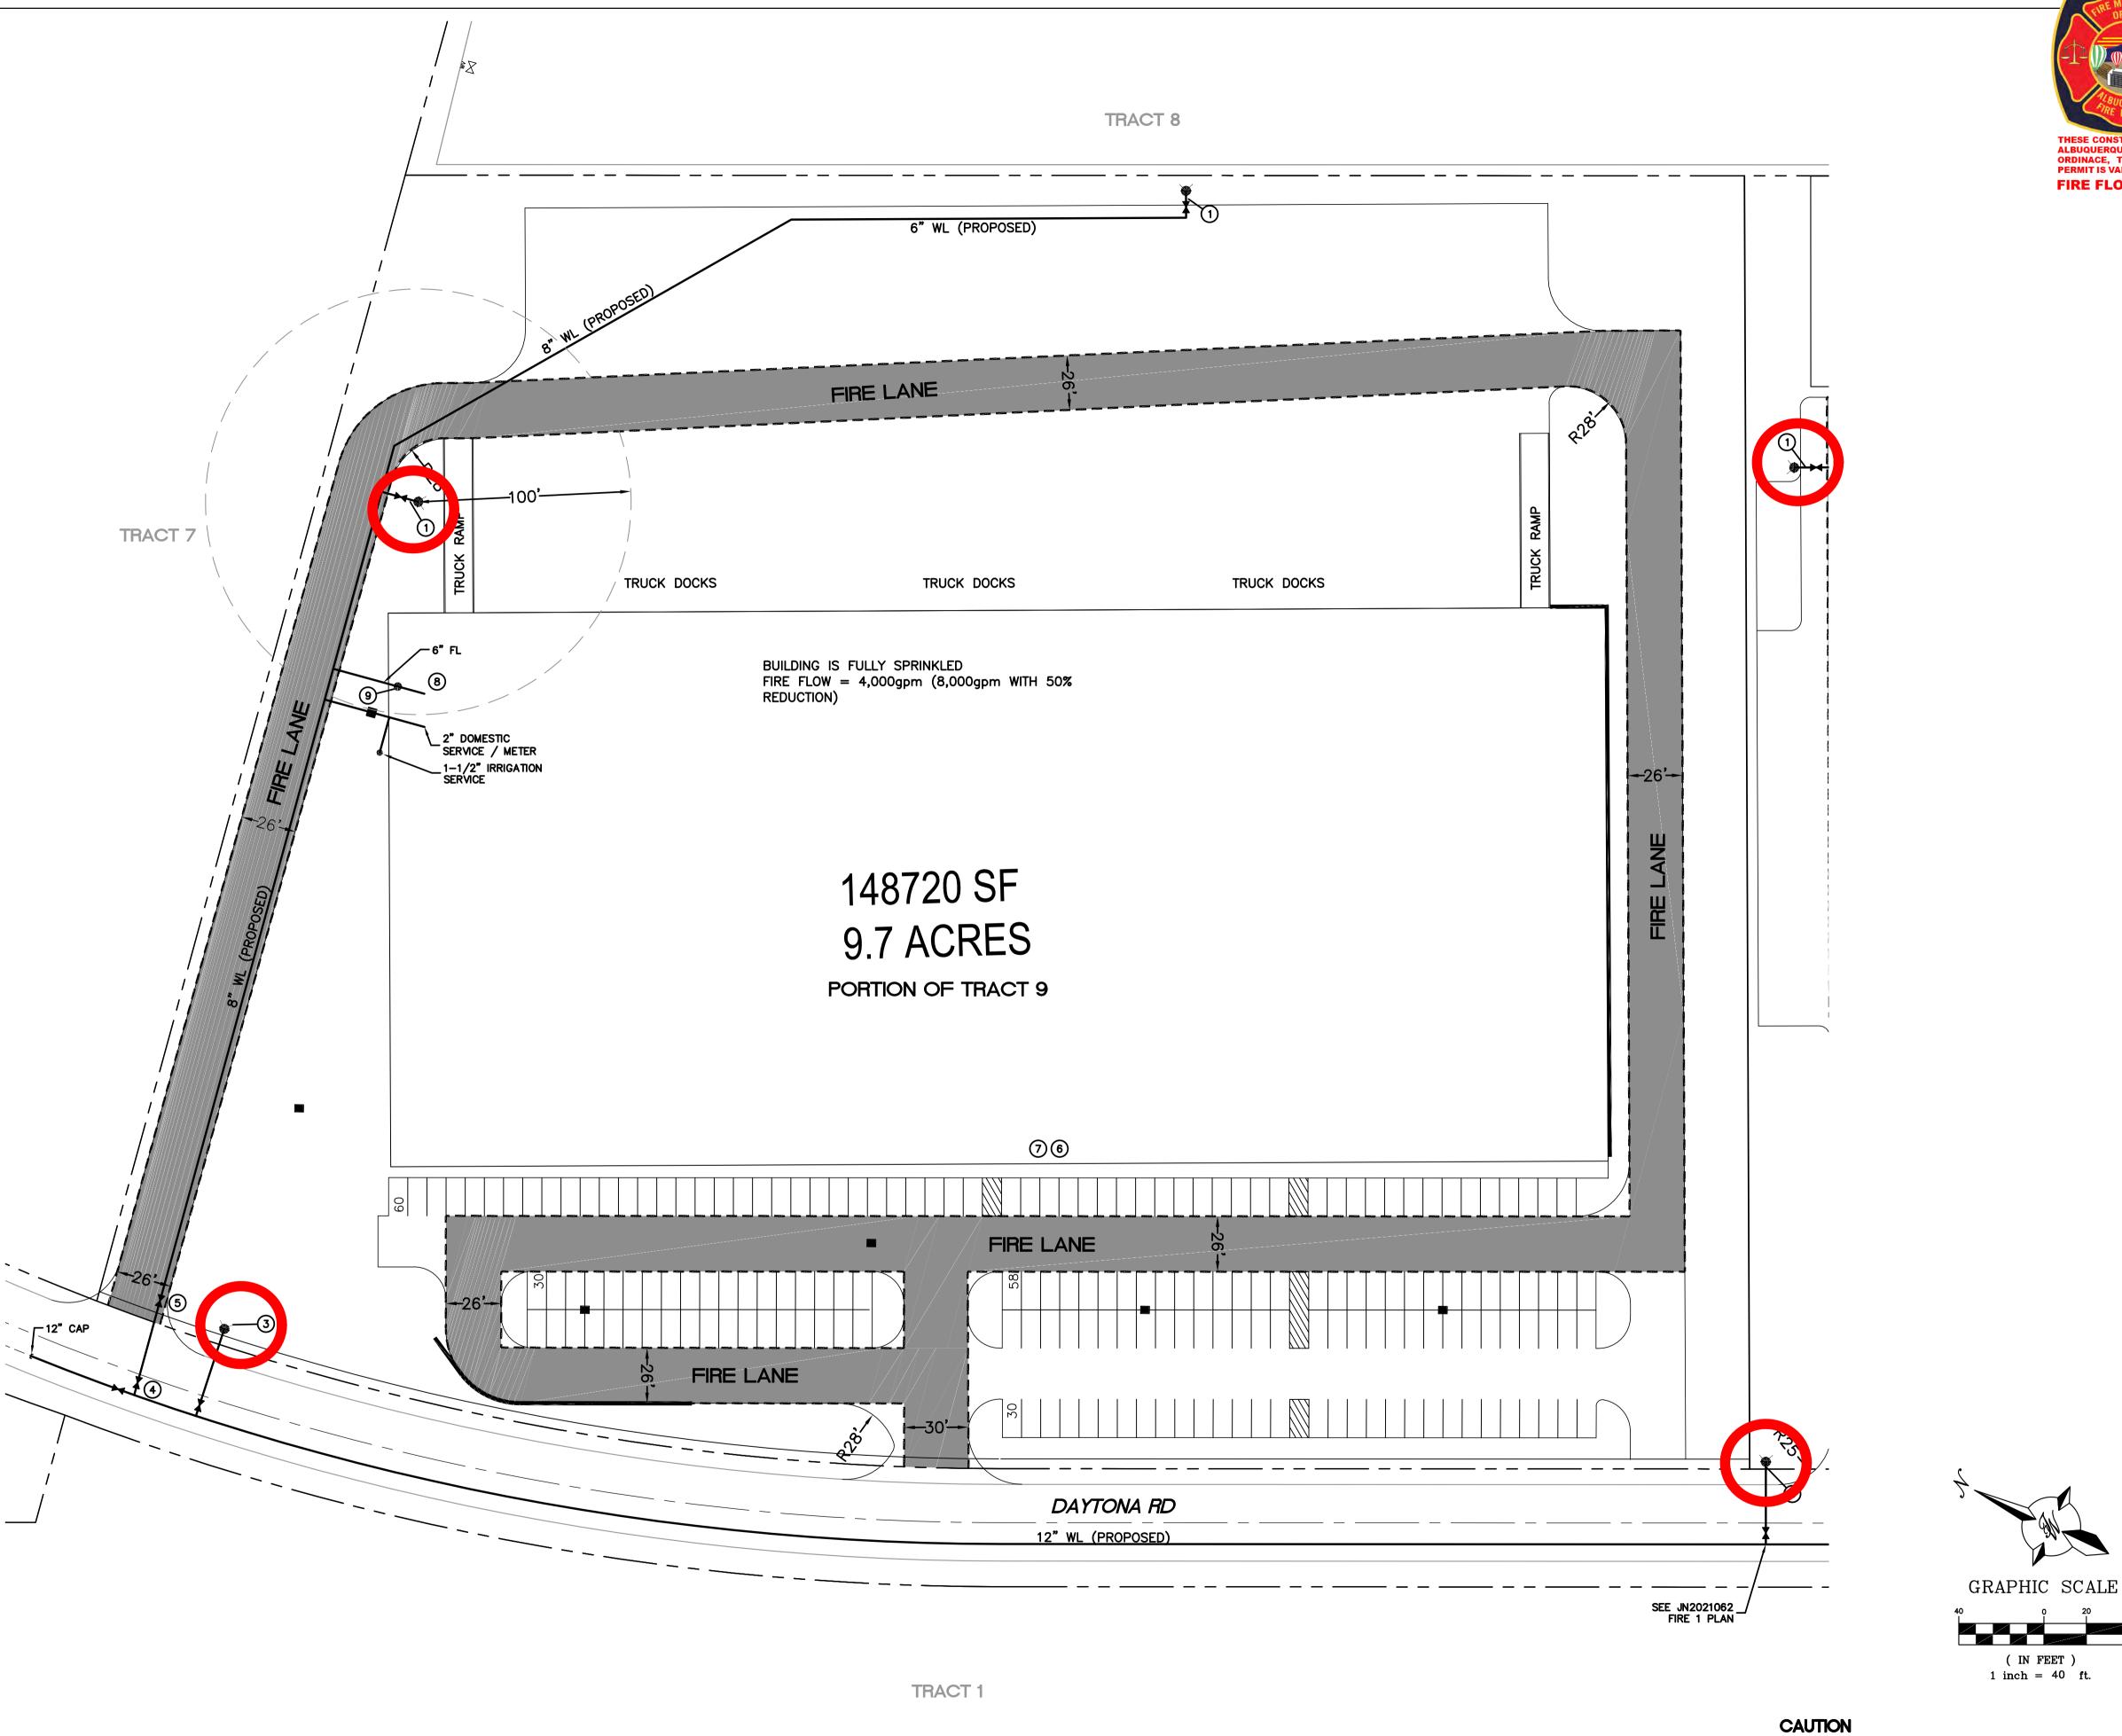

### COMMERCIAL

OCCUPANCY TYPE: S-1 (MODERATE HAZARD STORAGE)

LOT AREA: BUILDING AREA: 421765 SF (9.68 ACRES) 148720 SF

CONSTRUCTION TYPE: TYPE II-B

FULLY SPRINKLED

MAX BUILDING HEIGHT 45'

### **NOTES**

1. ON SITE FIRE LANE ROAD SHALL BE MARKED ON BOTH SIDES, AS DIRECTED BY FIRE MARSHALL

2. FIRE APPARATUS ACCESS ROADS SHALL NOT EXCEED 10 PERCENT IN GRADE AND SHALL HAVE AN ALL WEATHER DRIVING SURFACE CAPABLE OF SUPPORTING THE IMPOSED LOAD OF FIRE APPARATUS WEIGHING AT LEAST 75000 LBS

3. KEY BOX (KNOX BOX) SHALL BE MOUNTED BETWEEN 4 AND 6 FEET ABOVE GRADE AND SHALL BE ILLUMINATED.

### **KEYED NOTES**

- 1) NEW FIRE HYDRANT (PRIVATE)
- 2 EXISTING FIRE HYDRANT
- 3 NEW FIRE HYDRANT (PUBLIC)
- 4 PUBLIC GATE VALVE
- 5 PRIVATE GATE VALVE
- 6 KNOX BOX
- 7 BUILDING ADDRESS
- 8 FDC
- 9 PIV

## WESTPOINTE 40 SPEC#1 ALBUQUERQUE, NM

FIRE ONE PLAN AVALON SUBDIVISION UNIT 5

> SHEET # TIERRA WEST. LLC FO-1

DRAWN BY

AS

DATE

9-8-21

DRAWING

2021066-F0

JOB #

2021066

9-8-21 RONALD R. BOHANNAN P.E. #7868

ON MEXICO (7868)

5571 MIDWAY PARK PL NE ALBUQUERQUE, NEW MEXICO 87109 (505) 858-3100 www.tiérrawestllc.com

ALL EXISTING UTILITIES SHOWN WERE OBTAINED FROM RESEARCH, AS-BUILTS, SURVEYS OR INFORMATION PROVIDED BY OTHERS. IT SHALL BE THE SOLE RESPONSIBILITY OF THE CONTRACTOR TO CONDUCT ALL NECESSARY FIELD INVESTIGATIONS PRIOR TO AND INCLUDING ANY EXCAVATION, TO DETERMINE THE ACTUAL LOCATION OF UTILITIES AND OTHER IMPROVEMENTS, PRIOR TO STARTING THE WORK. ANY CHANGES FROM THIS PLAN SHALL BE COORDINATED WITH AND APPROVED BY THE ENGINEER.

( IN FEET )

1 inch = 40 ft.