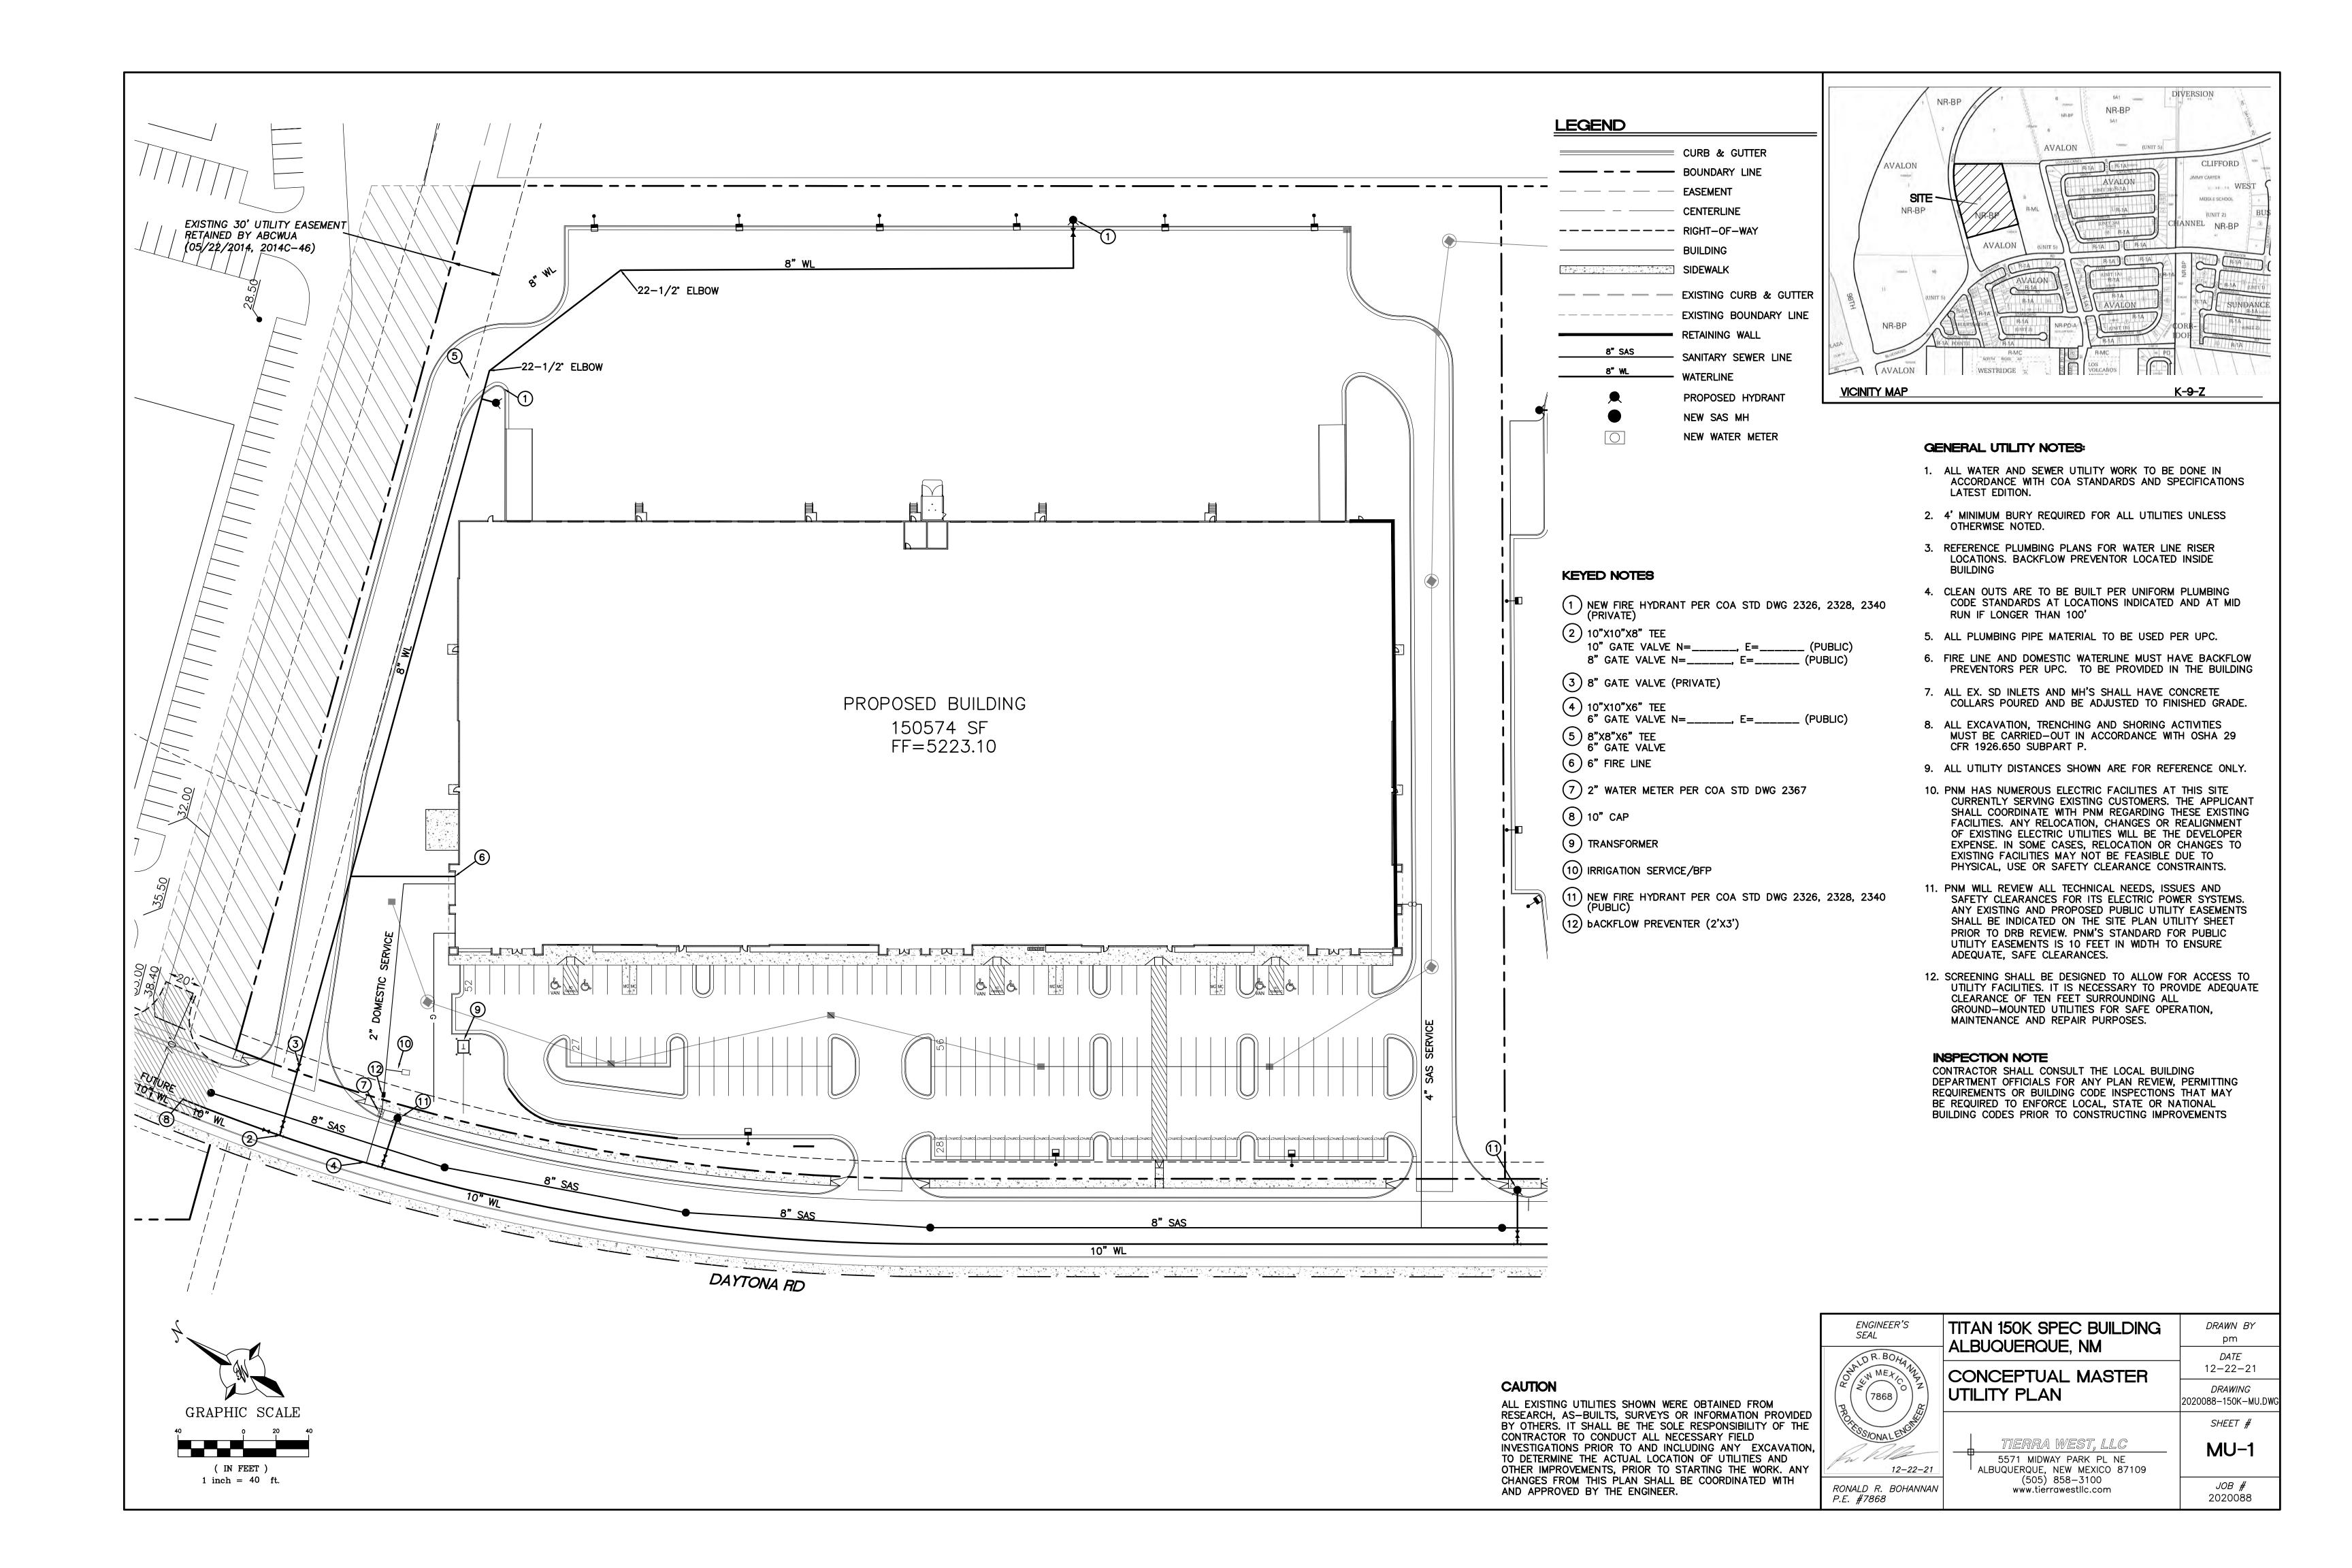

#### **ABCWUA**

- 1. Availability Statement #210916R has been issued and provides the criteria for service. Extensions are required.
  - Understood. An infrastructure list is included with the site plan.
- 2. This project is within the adopted service area.
- 3. Pro rata is not owed for this property.
- 4. Utility Plan:
  - a. The backflow device should precede any other branches in the service. This should be before the separate to the irrigation yard lines.
  - An updated utility plan has been provided with the supplemental submittal showing the backflow device before the split to the irrigation line.