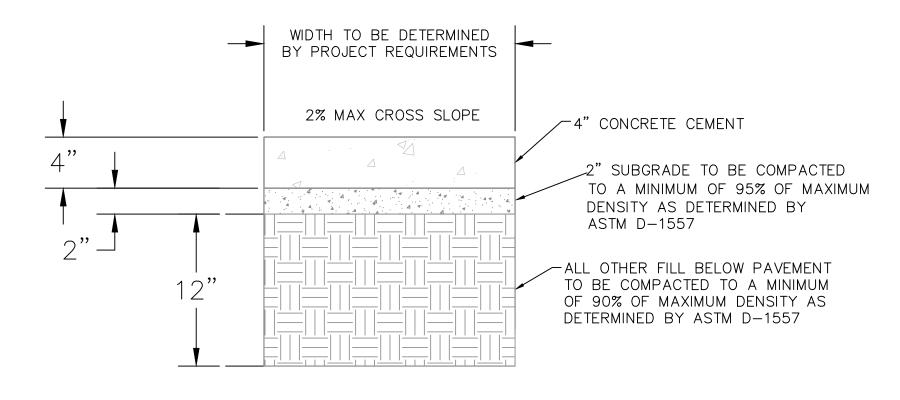

- 5. Include the sidewalk details on the Det-1 sheet provided. Specify the 2% maximum cross-slope on the sidewalk.
  - The details sheet has been updated to specify the cross slope.
- 6. On the curb ramp detail for van accessible aisle provided, include dimensioning, or specify minimum required dimensions for both the ramp and area between the ramp and building.
  - A note has been added to the accessible parking/curb ramp detail specifying the minimum dimensions required between the ramp and building.

11/23/2021

RONALD R BOHANNAN, PE #7868

\* MINIMUM REQUIRED AREA OF 4'X4' REQUIRED AT THE TOP OF RAMP FOR TURNING MOVEMENTS BETWEEN RAMP AND BUILDING OR ANY OTHER OBSTRUCTION

ACCESSIBLE PARKING DETAIL

CONCRETE SIDEWALK SECTION