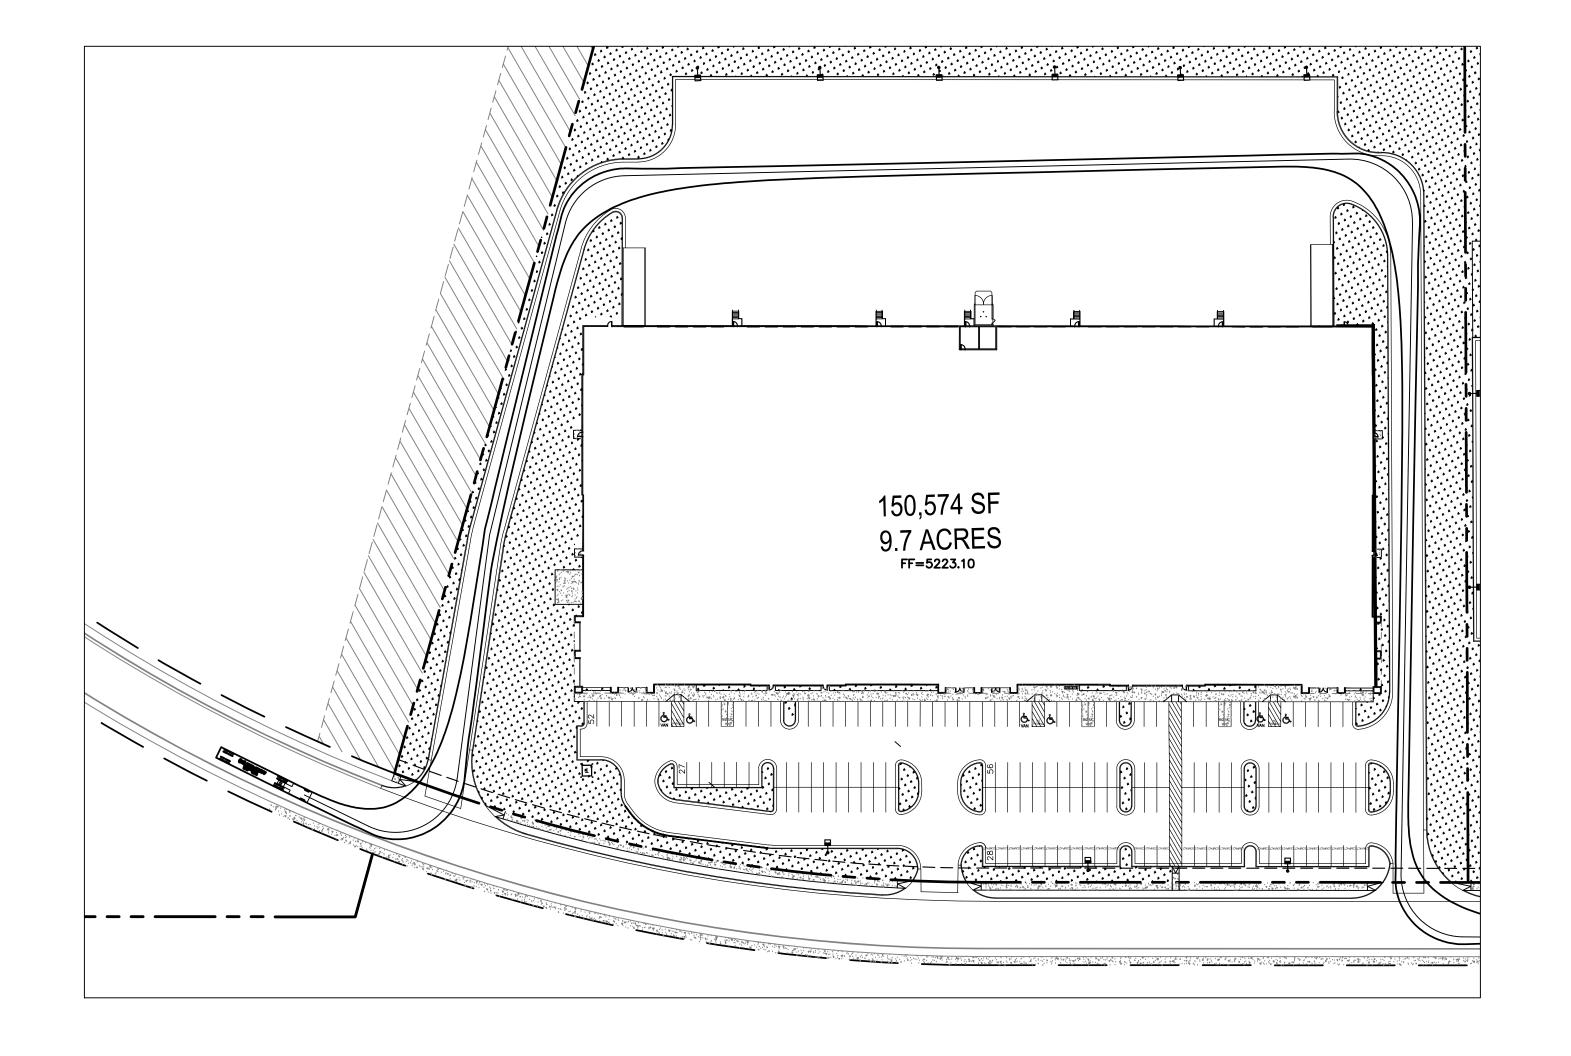

This memo outlines the responses and changes made to the site plan for the proposed 150K spec industrial building at Westpointe40 based on the comments received and reviewed at the December 15, 2021 DRB meeting.

### LEGAL DESCRIPTION:

PORTION OF TRACT 9 AVALON SUBDIVISION UNIT 5

WESTPOINTE 40 SPEC #1
PORTION OF AVALON SUBDIVISION TRACT 9 CITY OF ALBUQUERQUE, BERNALILLO COUNTY

### COMMERCIAL

OCCUPANCY TYPE: S-1 (MODERATE HAZARD STORAGE)

LOT AREA: BUILDING AREA: 421765 SF (9.68 ACRES) 148720 SF

CONSTRUCTION TYPE: TYPE II-B

FULLY SPRINKLED

MAX BUILDING HEIGHT 45'