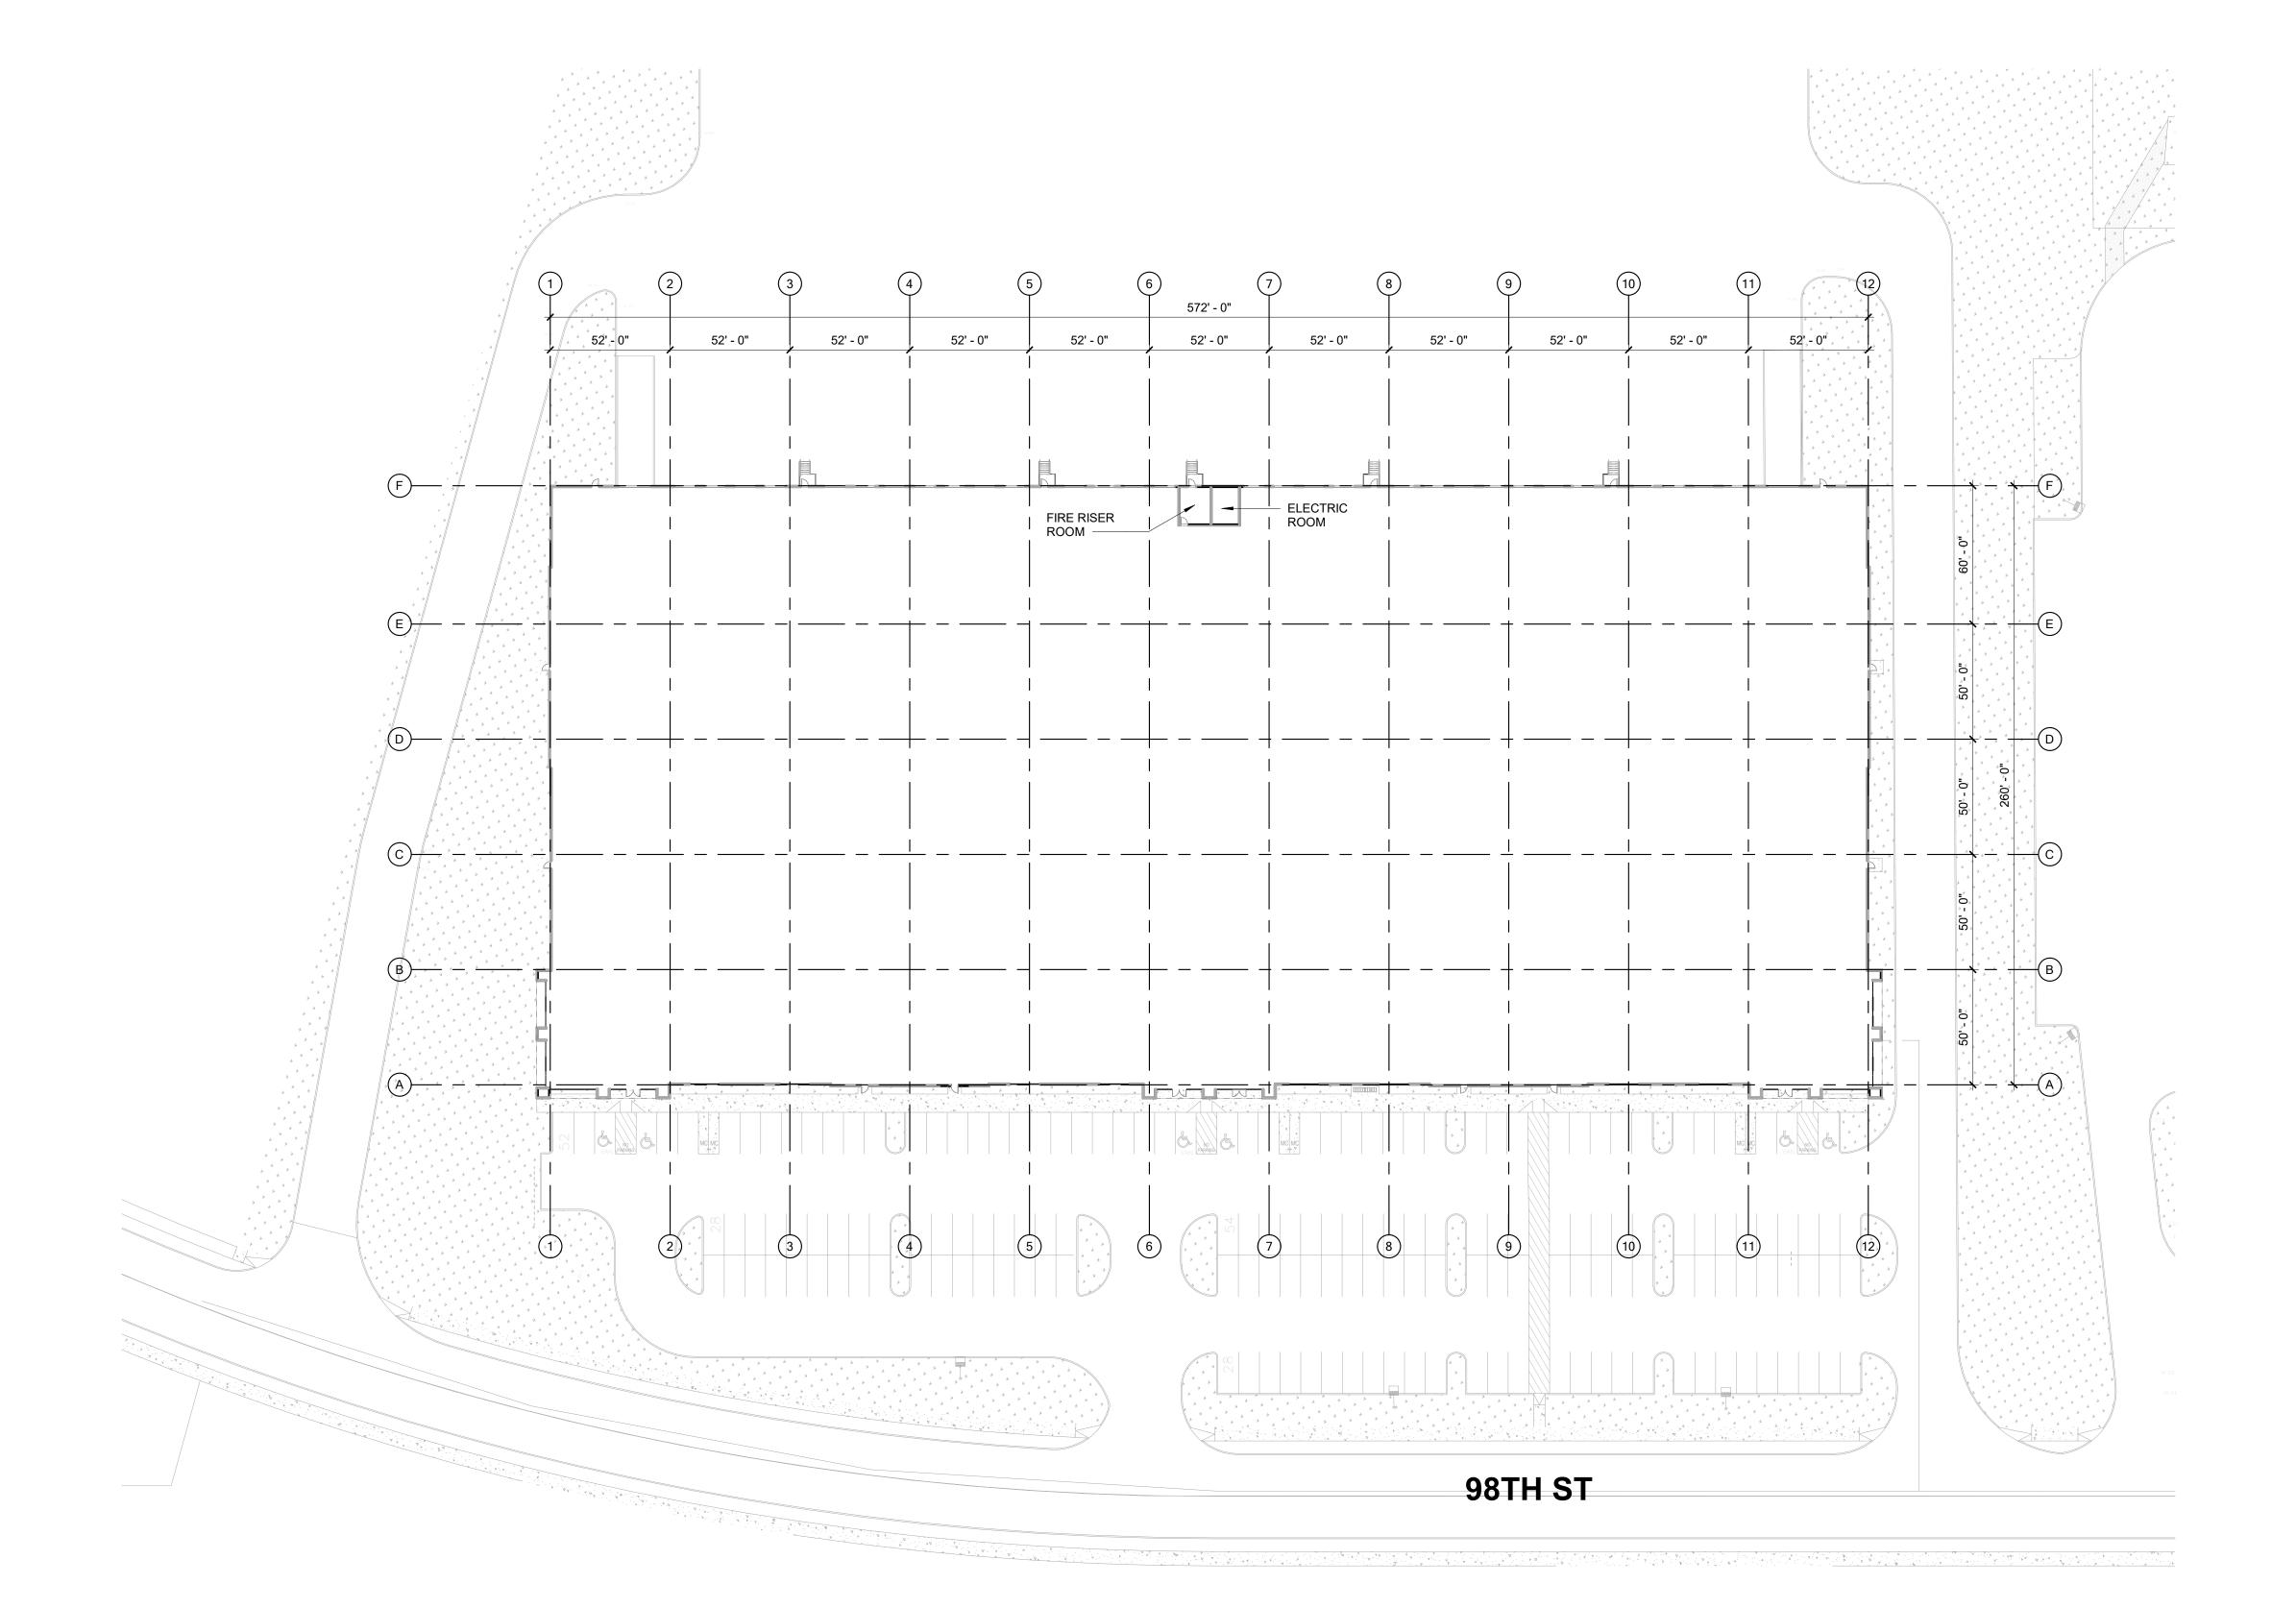

9801 Renner Blvd. Ste. 300

Lenexa, KS 66219 913.492.0400

gbateam.com

PROJECT NUMBER

11/05/2021

DESIGN REVIEW SET

DRAWN: REVIEWED: SHEET TITLE

ARCHITECTURAL SITE PLAN

SHEET NUMBER

A1.01

© George Butler Associates, Inc. 2021 Engineering COA# E-92 Architecture COA# A-45 Land Sureveying COA# LS-8

9801 Renner Blvd. Ste. 300 Lenexa, KS 66219 913.492.0400 gbateam.com

RQUE WESTPOINTE