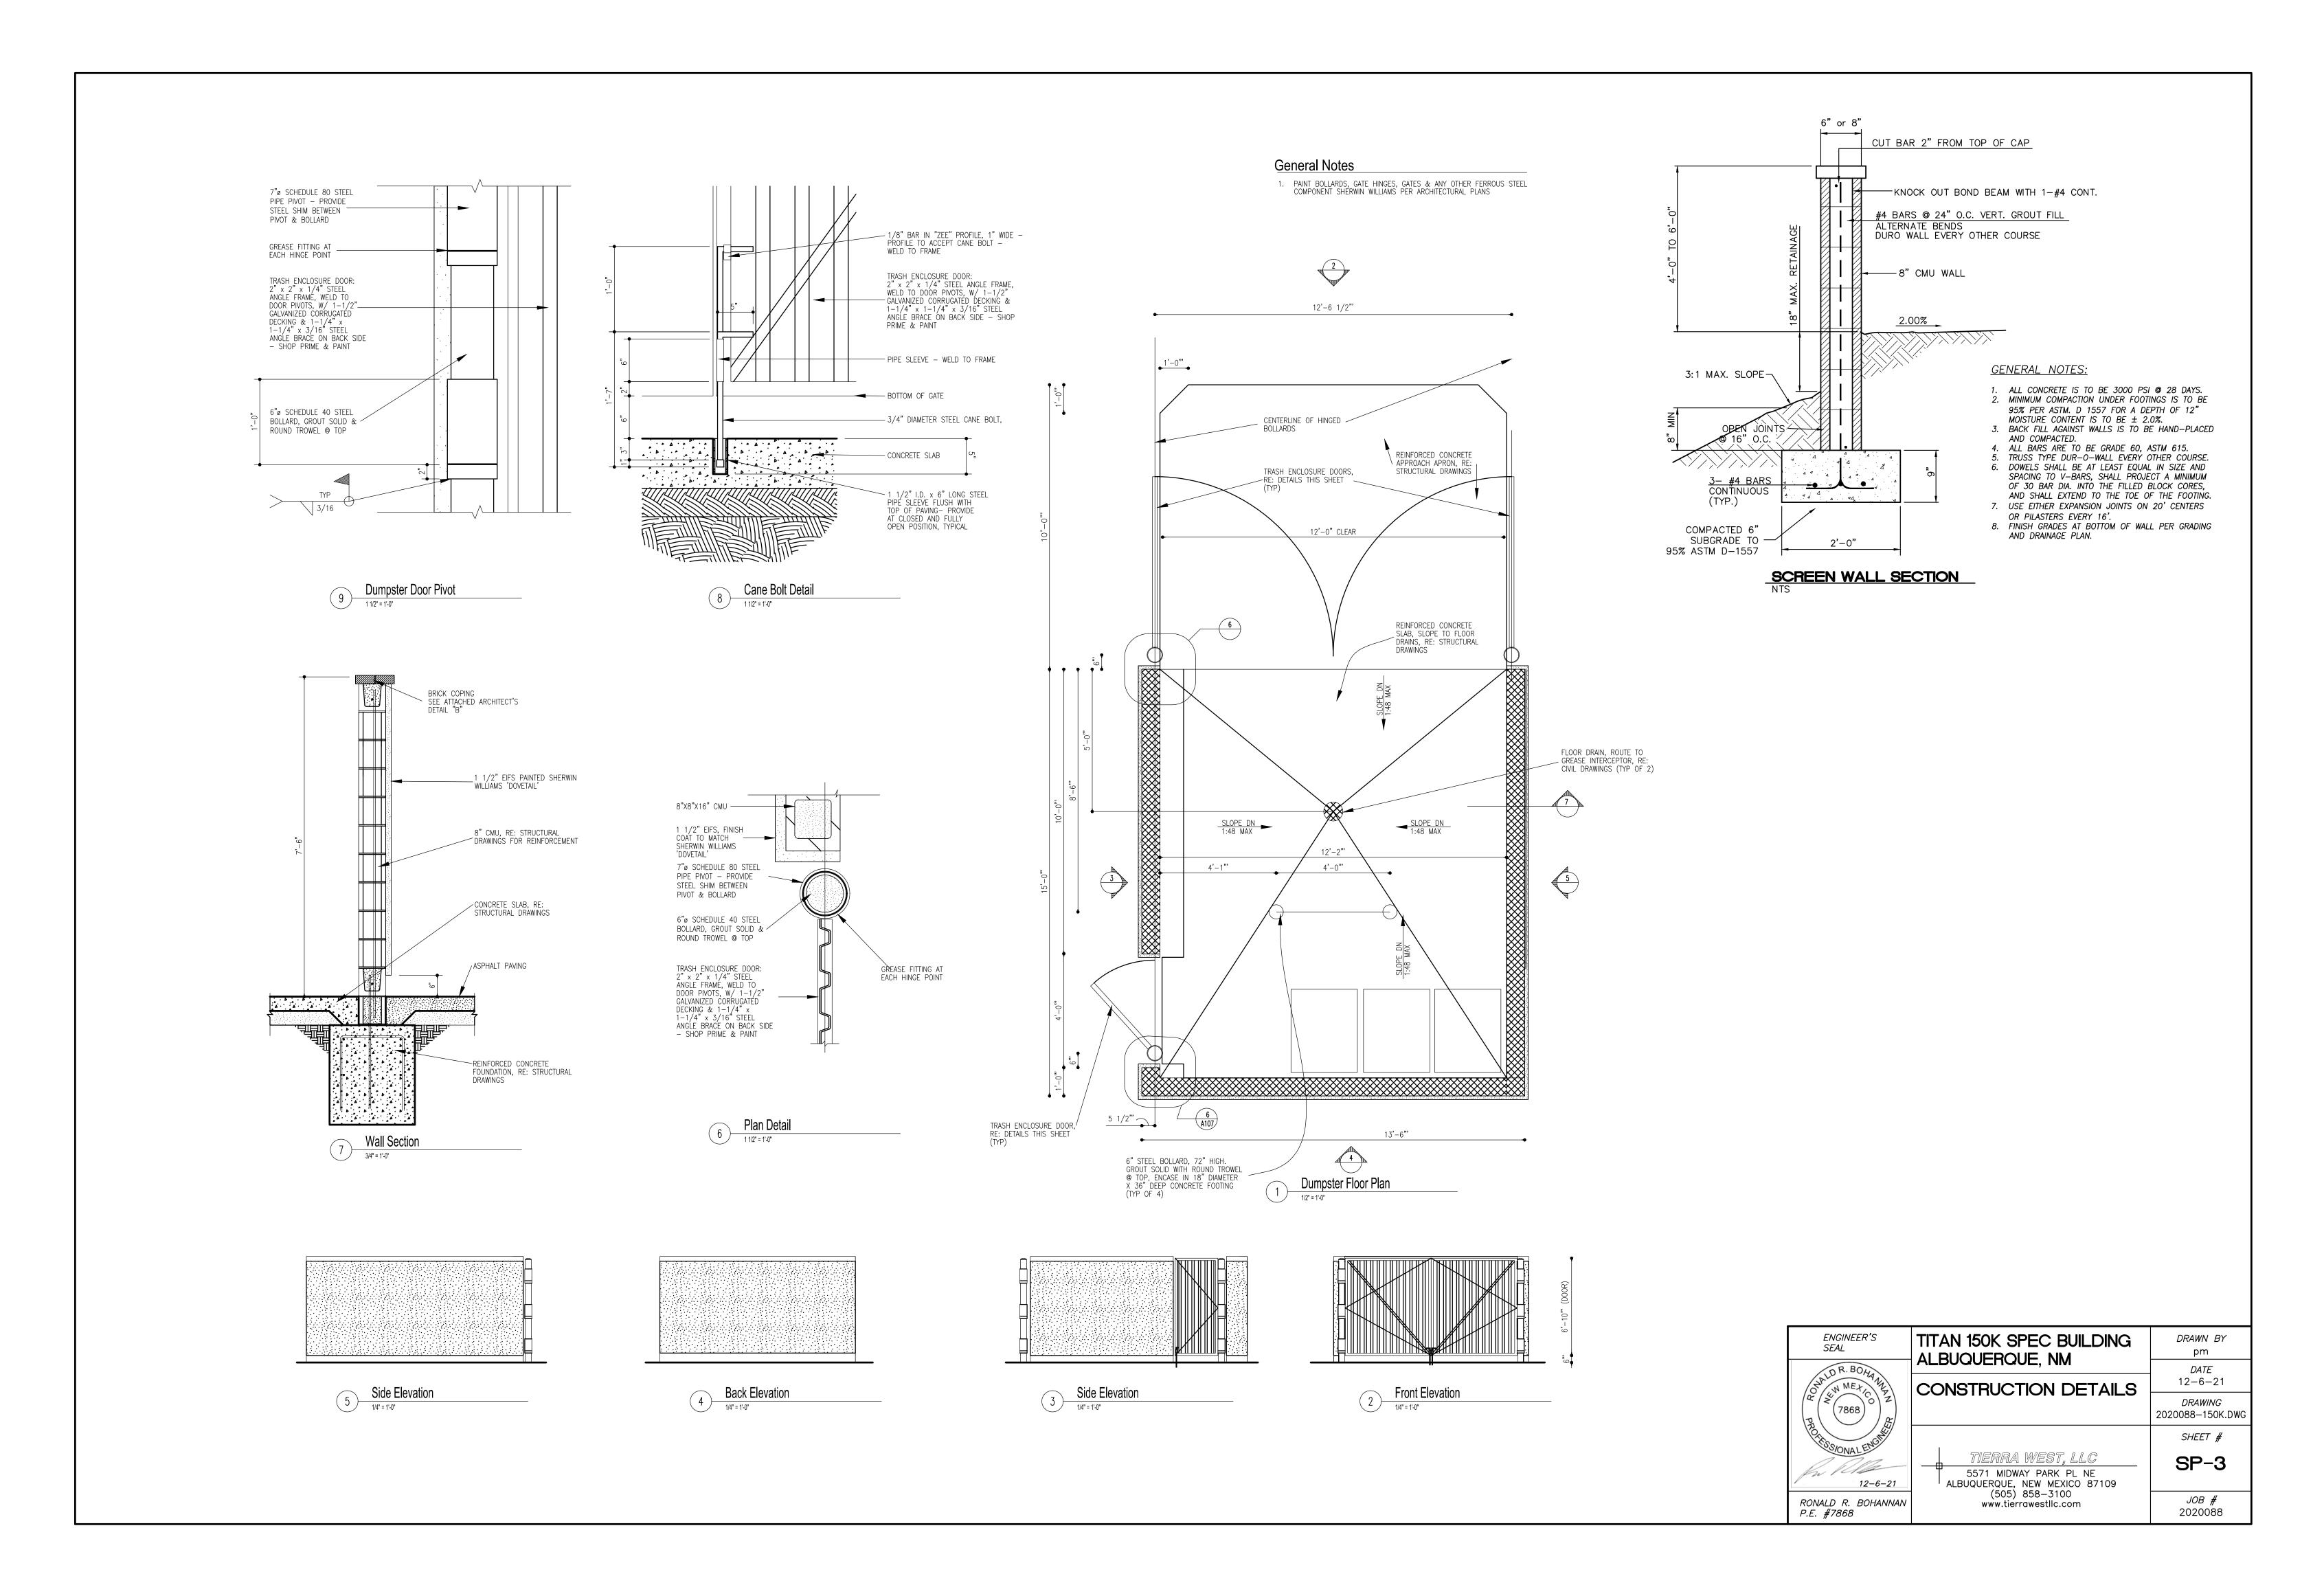

### **NOTES**

1. ON SITE FIRE LANE ROAD SHALL BE MARKED ON BOTH SIDES, AS DIRECTED BY FIRE MARSHALL

2. FIRE APPARATUS ACCESS ROADS SHALL NOT EXCEED 10 PERCENT IN GRADE AND SHALL HAVE AN ALL WEATHER DRIVING SURFACE CAPABLE OF SUPPORTING THE IMPOSED LOAD OF FIRE APPARATUS WEIGHING AT LEAST 75000 LBS

3. KEY BOX (KNOX BOX) SHALL BE MOUNTED BETWEEN 4 AND 6 FEET ABOVE GRADE AND SHALL BE ILLUMINATED.

### **KEYED NOTES**

- 1) NEW FIRE HYDRANT (PRIVATE)
- 2 EXISTING FIRE HYDRANT
- 3 NEW FIRE HYDRANT (PUBLIC)
- 4 PUBLIC GATE VALVE
- 5 PRIVATE GATE VALVE
- 6 KNOX BOX
- 7 BUILDING ADDRESS
- 8 FDC
- 9 PIV