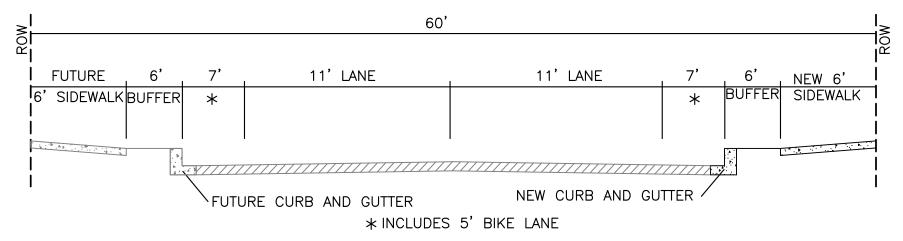

#### <u>Transportation Development</u>

- 1. Based on the turning template provided, there is minor overlap between truck turning movements and the curb. Radii appear to need adjustment at the 90-degree bends, and some minor overlap is shown close to one of the entrances.
  - The radii have been adjusted slightly on the Site Plan and updated turning template exhibits are provided.
- 2. On the cross-section shown, the minimum width for a bike lane is 5 feet without the curb, and the minimum required vehicular lane width is 11 feet. Make any adjustments as needed.
  - An updated roadway cross section is provided showing vehicle lanes at 11 feet minimum and the bike lane at least 5 feet in width, not including the gutter pan.
- 3. Provide an exhibit which shows how the turn-around on Daytona will function and reflect this in on the infrastructure list more accurately.
  - The temporary turnaround has been added to the Site Plan and an exhibit is also provided. The infrastructure list has been updated accordingly.
- 4. Obtain Fire-1 plan for the submittal set.
  - The approved Fire 1 plan has been added to the attached plan set.

### DAYTONA RD SECTION

\* INCLUDES 5' BIKE LANE