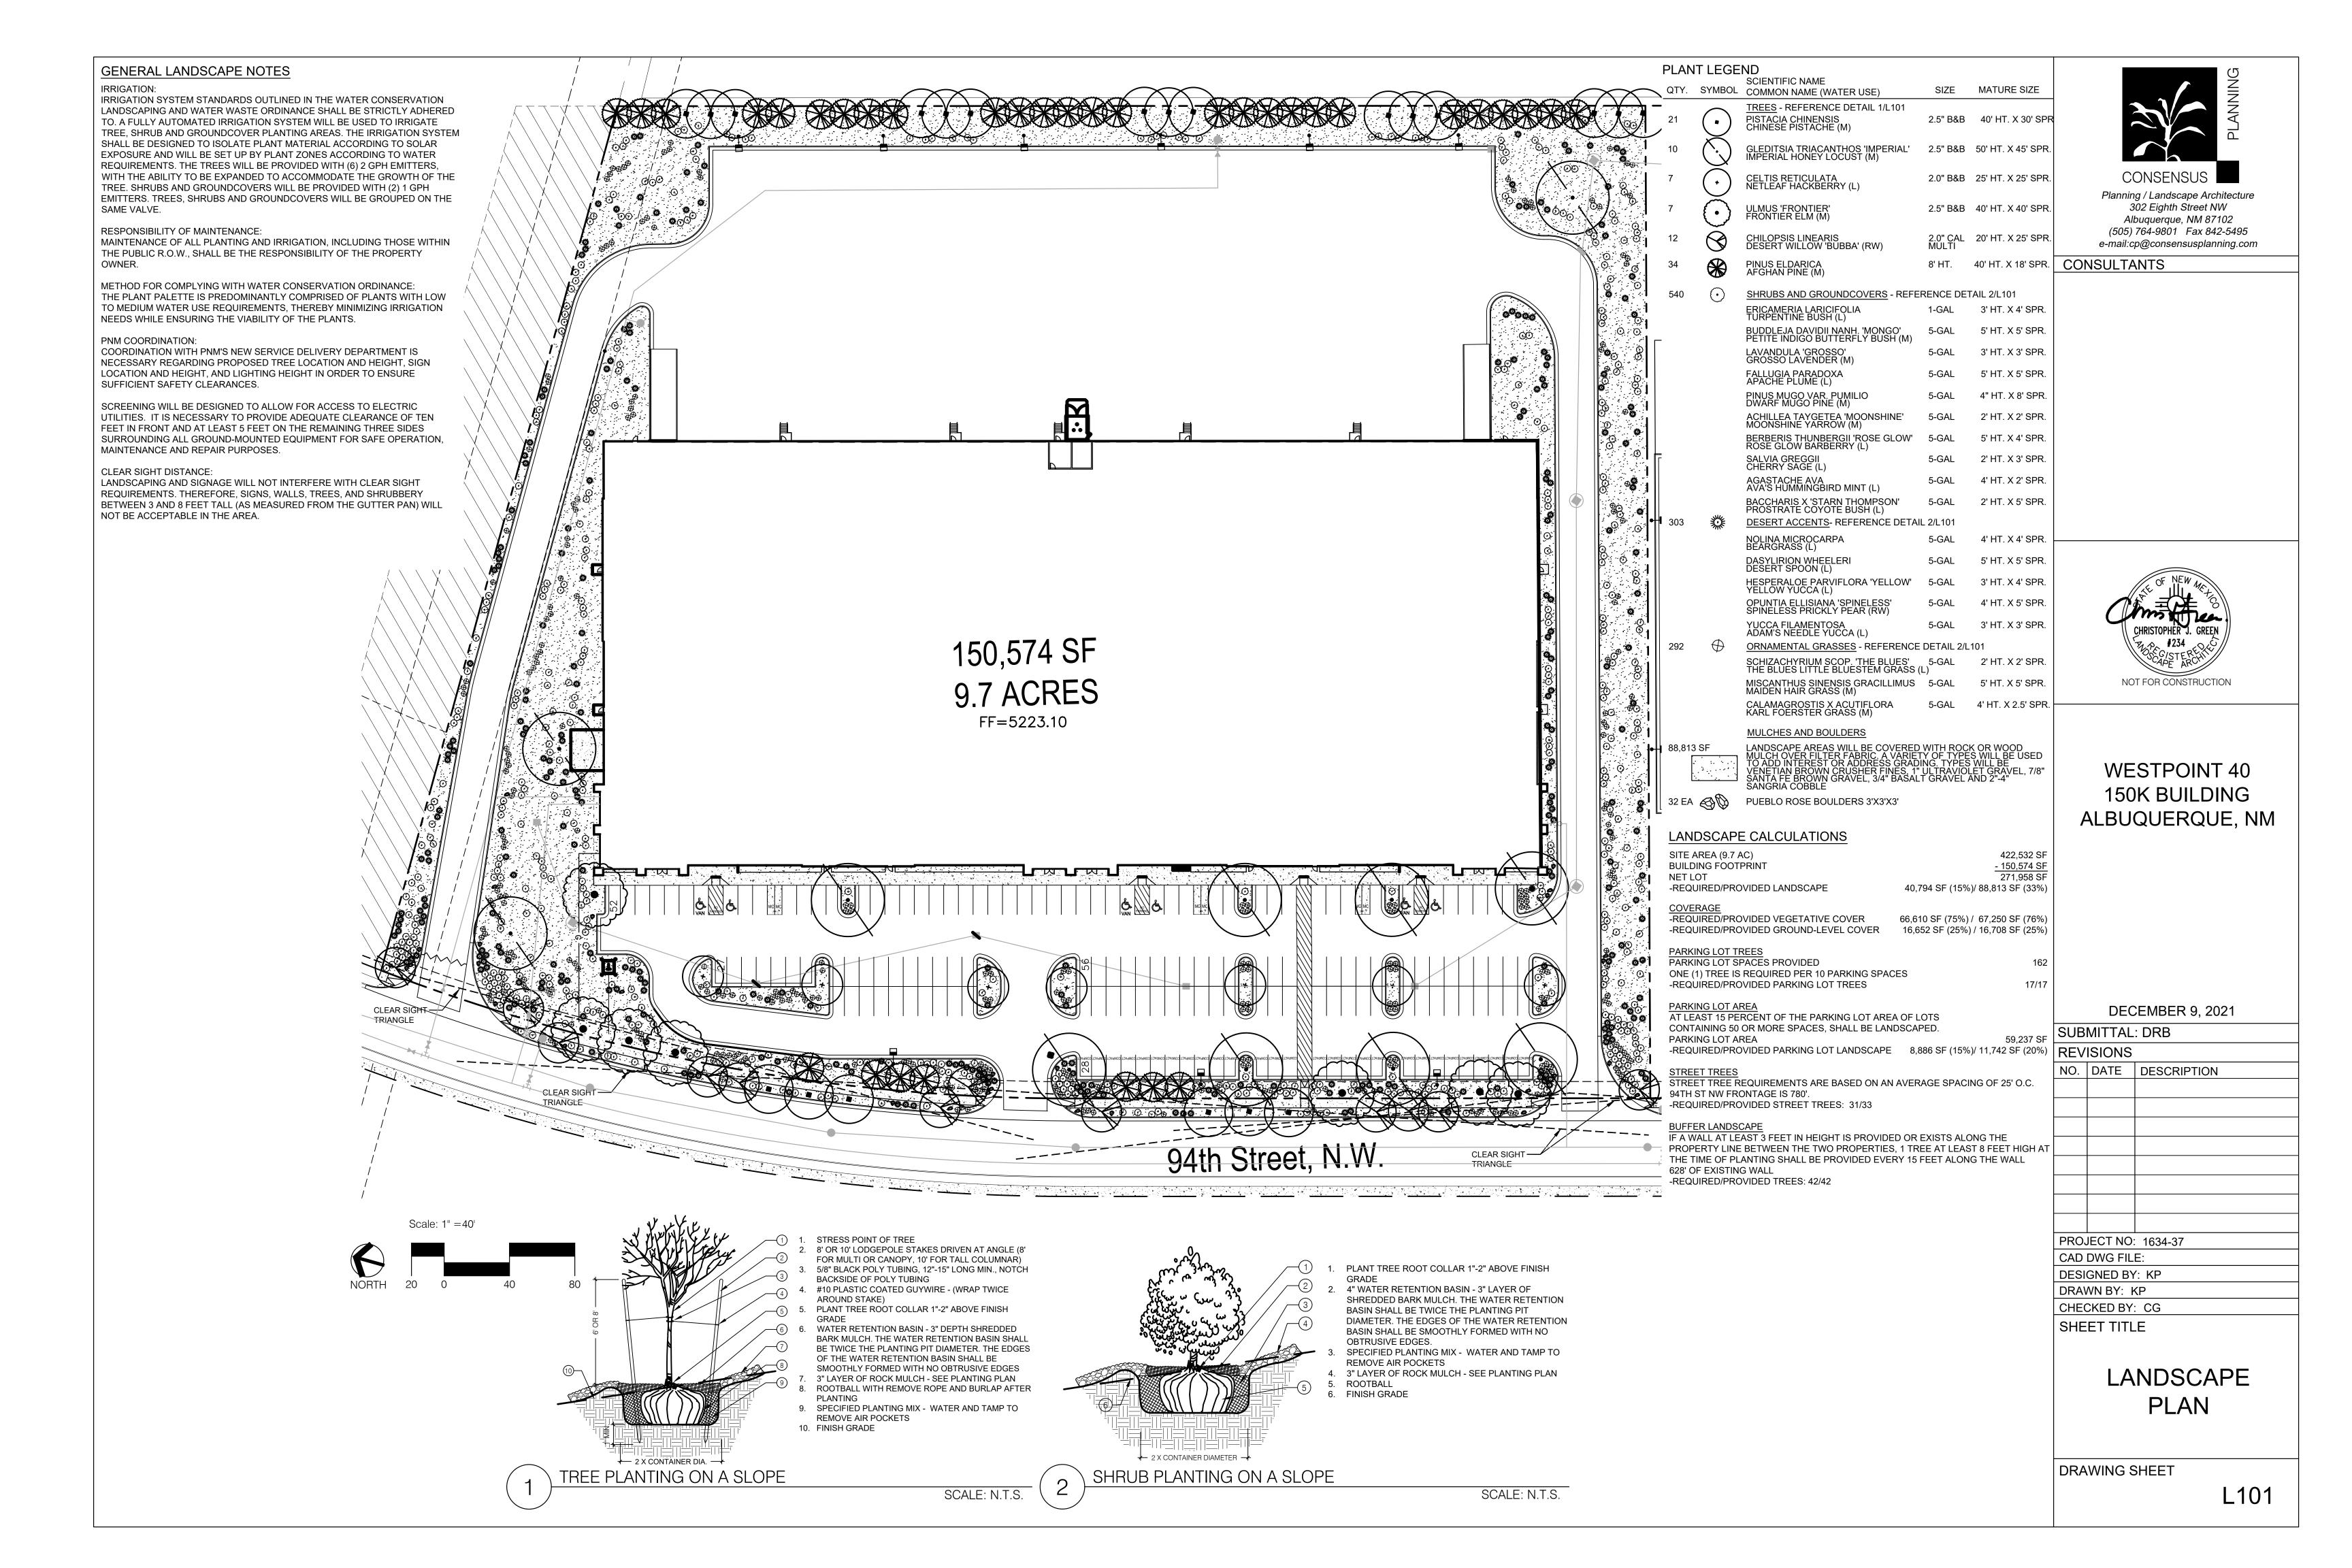

#### Code Enforcement

Code Enforcement comments were addressed in the last submittal. The updated landscape buffer and other elements of the plan comply with the NR-BP zone district requirements, and the building coverage calculation has been added to the Site Plan.

#### **Planning**

- 1. The Solid Waste signature must be obtained on the Site Plans prior to final sign-off from Planning.
  - The updated Site Plan is currently being reviewed for approval by Solid Waste, and the signed copy will be provided prior to Board member signatures.

### LEGAL DESCRIPTION:

PORTION OF TRACT 9 AVALON SUBDIVISION UNIT 5

WESTPOINTE 40 SPEC #1
PORTION OF AVALON SUBDIVISION TRACT 9 CITY OF ALBUQUERQUE, BERNALILLO COUNTY

### COMMERCIAL

OCCUPANCY TYPE: S-1 (MODERATE HAZARD STORAGE)

LOT AREA: BUILDING AREA: 421765 SF (9.68 ACRES) 148720 SF

CONSTRUCTION TYPE: TYPE II-B

FULLY SPRINKLED

MAX BUILDING HEIGHT 45'