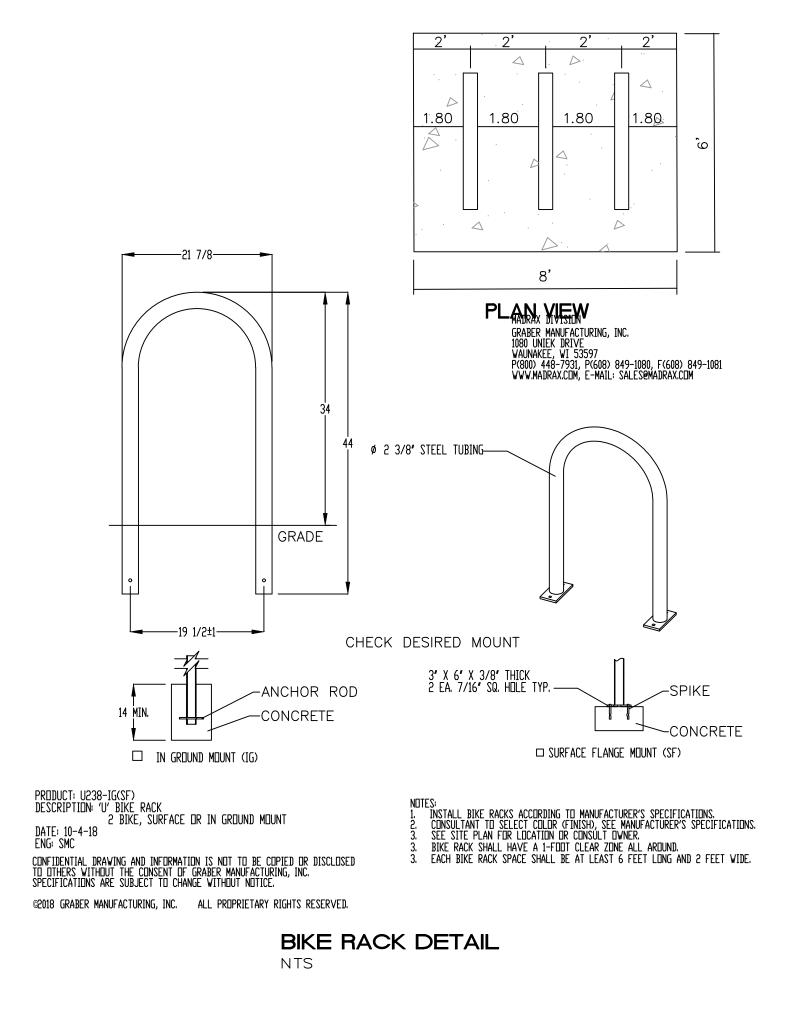

11/23/2021

RONALD R BOHANNAN, PE #7868

\* MINIMUM REQUIRED AREA OF 4'X4' REQUIRED AT THE TOP OF RAMP FOR TURNING MOVEMENTS BETWEEN RAMP AND BUILDING OR ANY OTHER OBSTRUCTION

ACCESSIBLE PARKING DETAIL

CONCRETE SIDEWALK SECTION