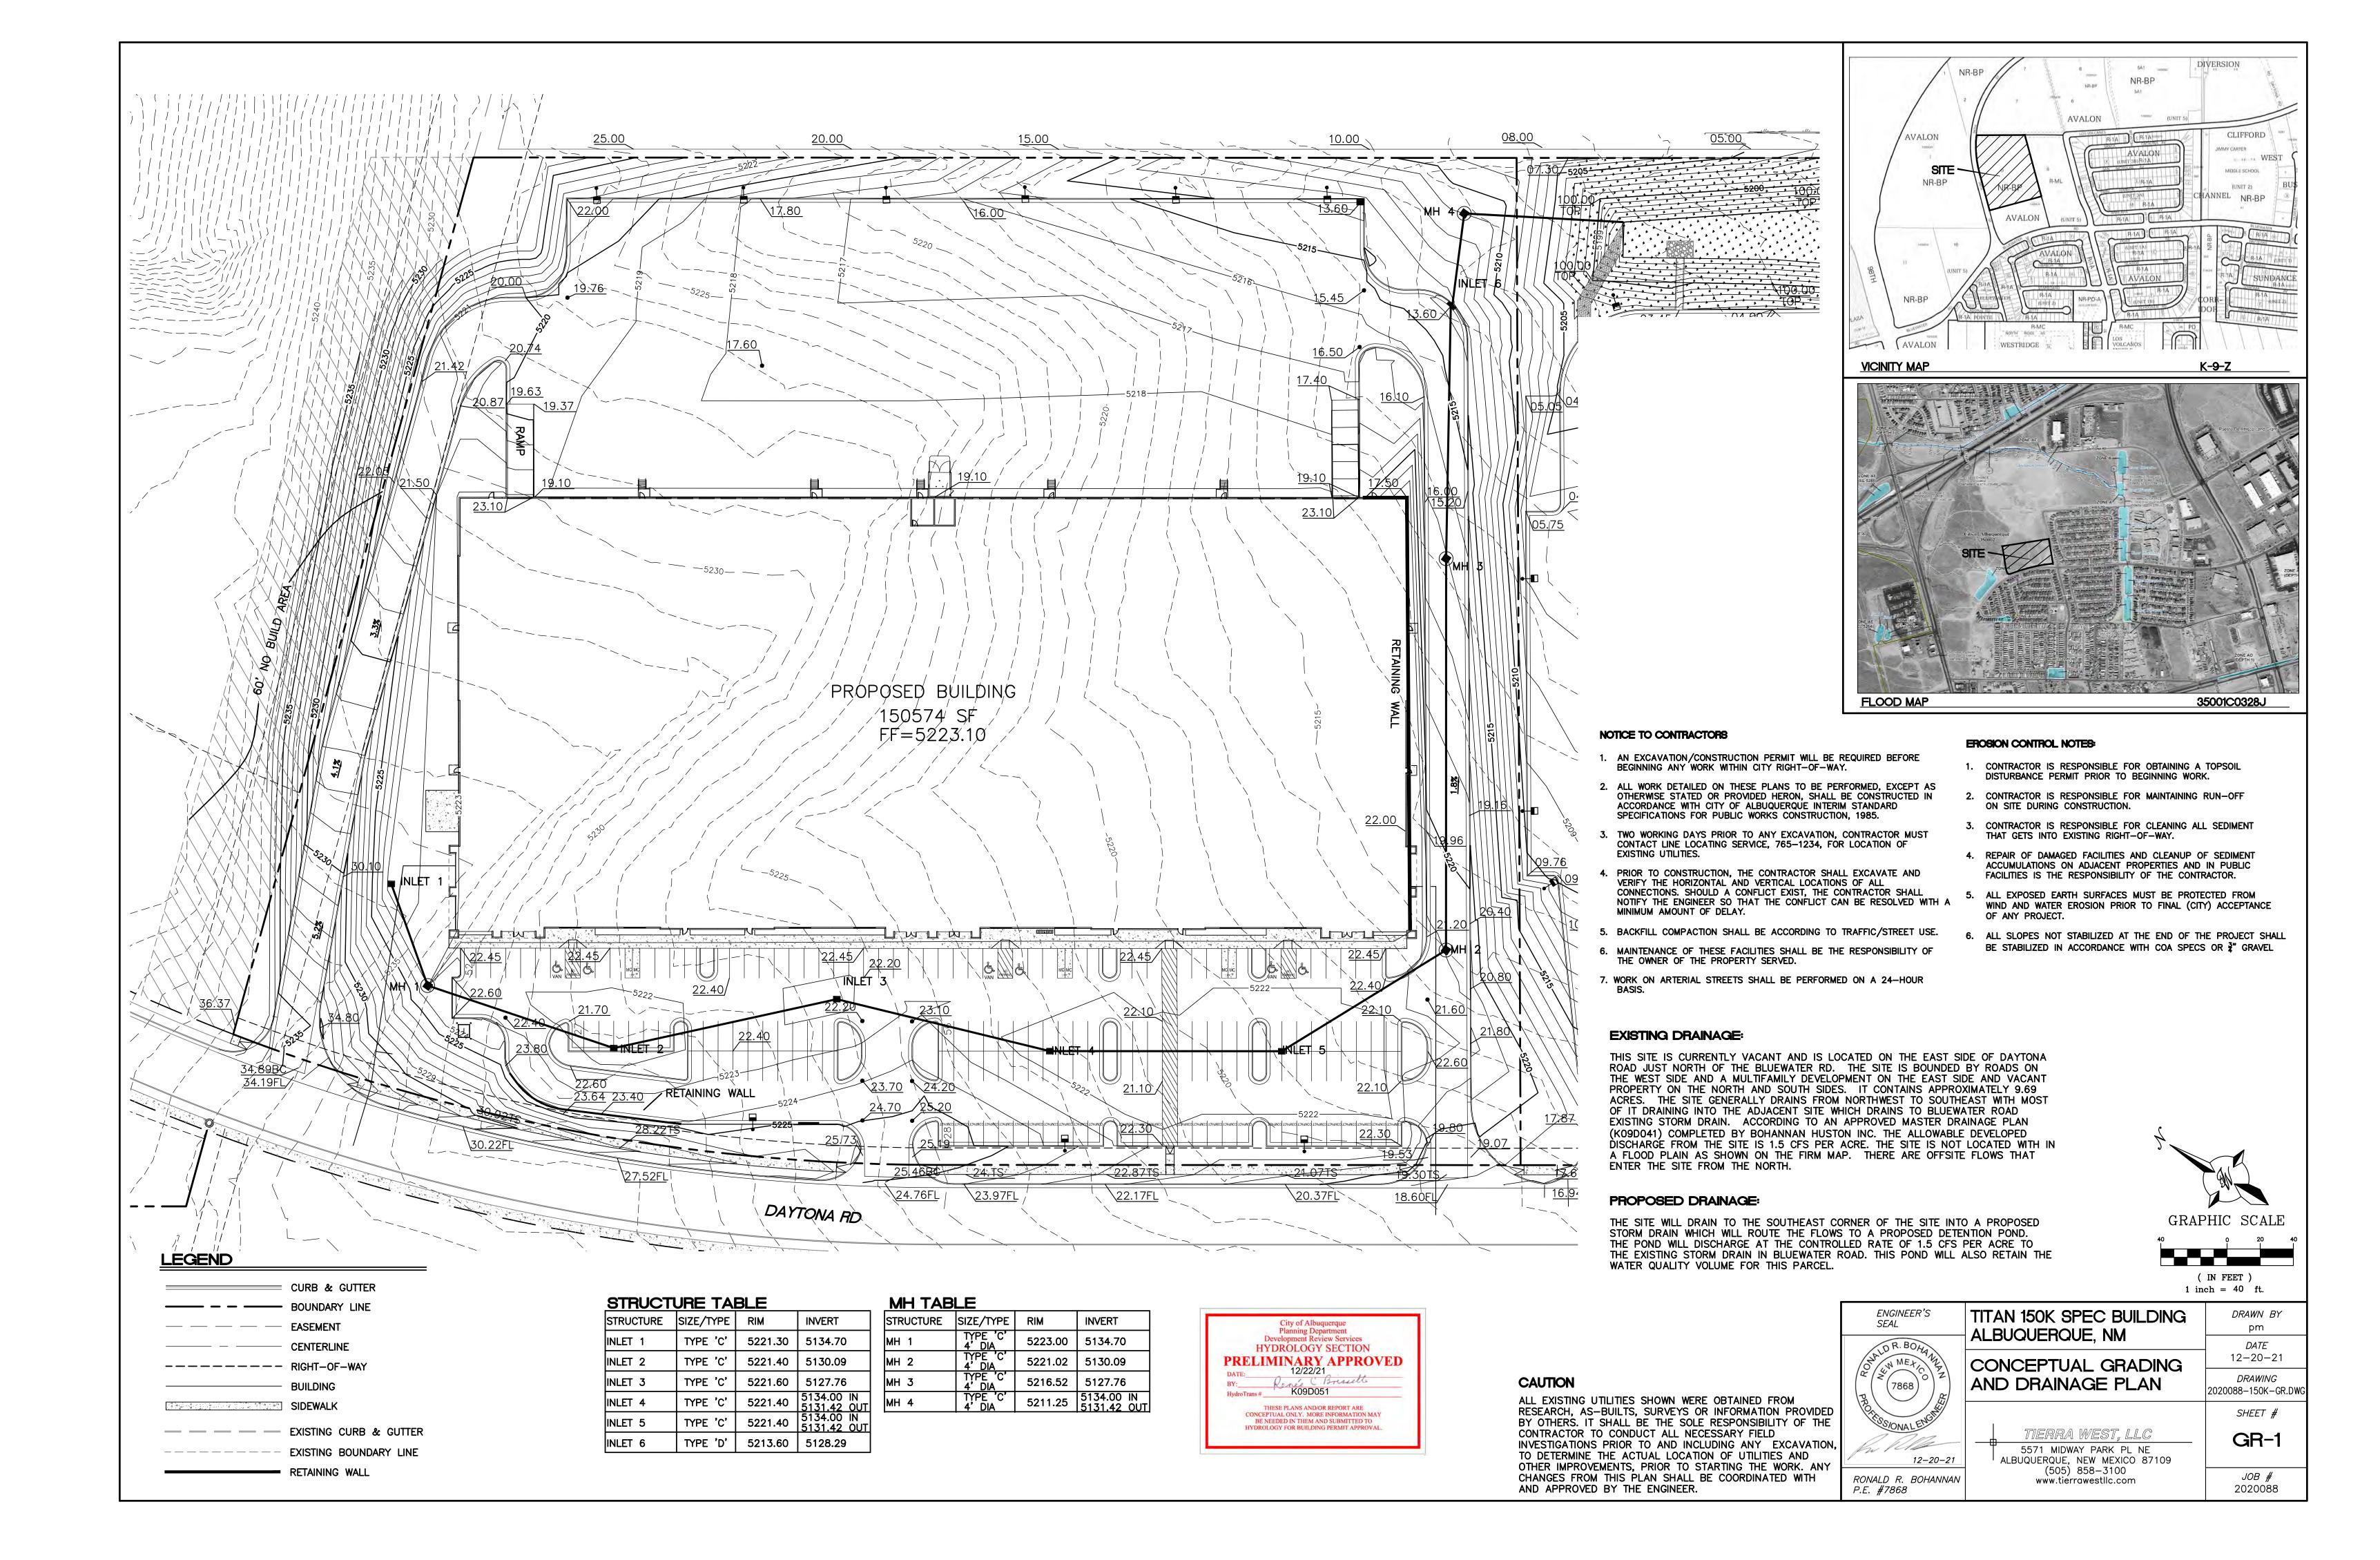

#### **Hydrology**

- 1. Hydrology did receive the submittals for both the North Tract and the South Tract on 11/04/2021 (K09D050 South Tract & K09D051 North Tract). Currently these are #6 & 7 in the que and will be looked at some time the week of December 27th.
  - The Applicant received approval of the referenced grading and drainage plans. The approval letter is attached, and the stamped sheets are included within the updated plan set.

## CITY OF ALBUQUERQUE

Planning Department
Alan Varela, Interim Director

December 22, 2021

Ronald Bohannan, P.E. Tierra West, LLC 5571 Midway Park Place NE Albuquerque, NM 87109

**RE:** Titan 150k Spec

**Conceptual Grading and Drainage Plans** 

Engineer's Stamp Date: 12/06/21

**Hydrology File: K09D051** 

Dear Mr. Bohannan:

Based upon the information provided in your submittal received 11/04/2021, the Conceptual Grading & Drainage Plans are approved for action by the DRB for Site Plan for Building Permit.

As a reminder, if the project total area of disturbance (including the staging area and any work within the adjacent Right-of-Way) is 1 acre or more, then an Erosion and Sediment Control (ESC) Plan and Owner's certified Notice of Intent (NOI) is required to be submitted to the Stormwater Quality Engineer (Doug Hughes, PE, jhughes@cabq.gov, 924-3420) 14 days prior to any earth disturbance.

NM 87103

PO Box 1293

Albuquerque

If you have any questions, please contact me at 924-3995 or rbrissette@cabq.gov.

www.cabq.gov

Renée C. Brissette

Renée C. Brissette, P.E. CFM Senior Engineer, Hydrology Planning Department