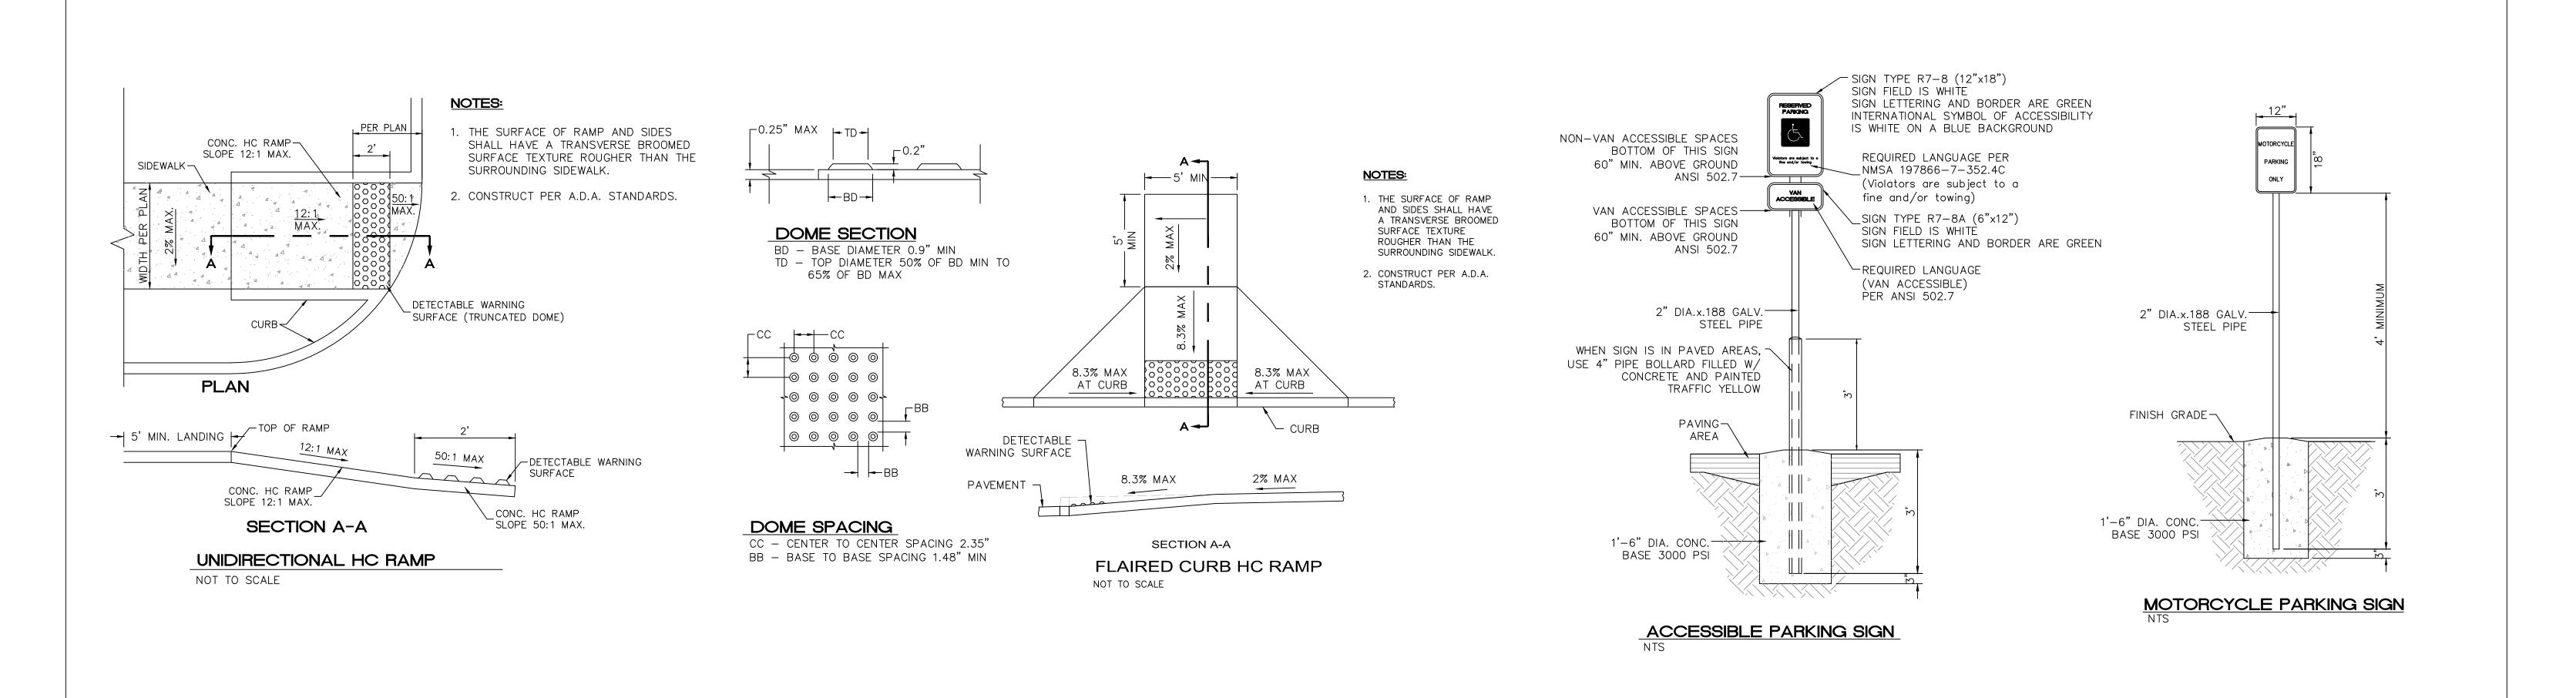

- 5. Include the sidewalk details on the Det-1 sheet provided. Specify the 2% maximum cross-slope on the sidewalk.
  - The details sheet has been updated to specify the cross slope.
- 6. On the curb ramp detail for van accessible aisle provided, include dimensioning, or specify minimum required dimensions for both the ramp and area between the ramp and building.
  - A note has been added to the accessible parking/curb ramp detail specifying the minimum dimensions required between the ramp and building.

11/23/2021

RONALD R BOHANNAN, PE #7868

\* MINIMUM REQUIRED AREA OF 4'X4' REQUIRED AT THE TOP OF RAMP FOR TURNING MOVEMENTS BETWEEN RAMP AND BUILDING OR ANY OTHER OBSTRUCTION

ACCESSIBLE PARKING DETAIL

CONCRETE SIDEWALK SECTION