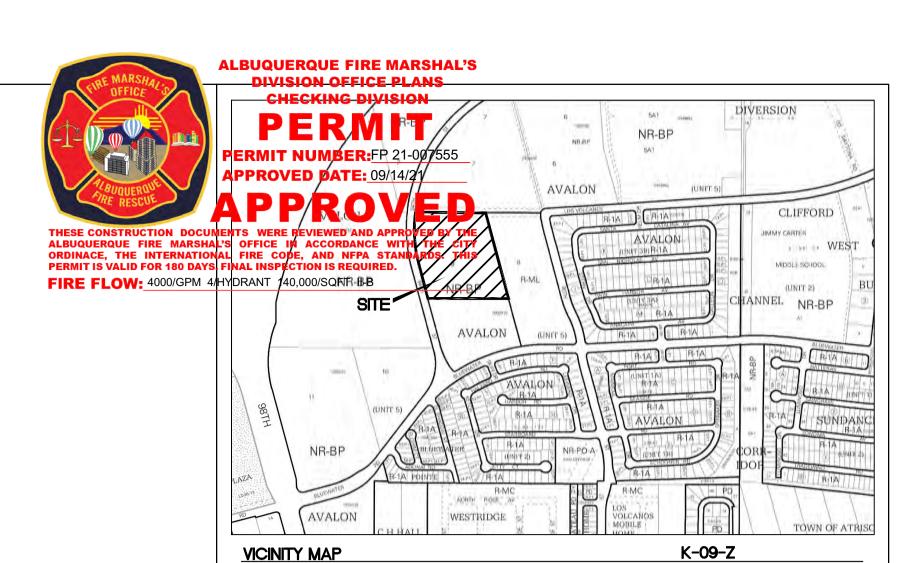

## WESTPOINTE 40 SPEC#1 ALBUQUERQUE, NM

FIRE ONE PLAN AVALON SUBDIVISION UNIT 5

> SHEET # TIERRA WEST. LLC FO-1

DRAWN BY

AS

DATE

9-8-21

DRAWING