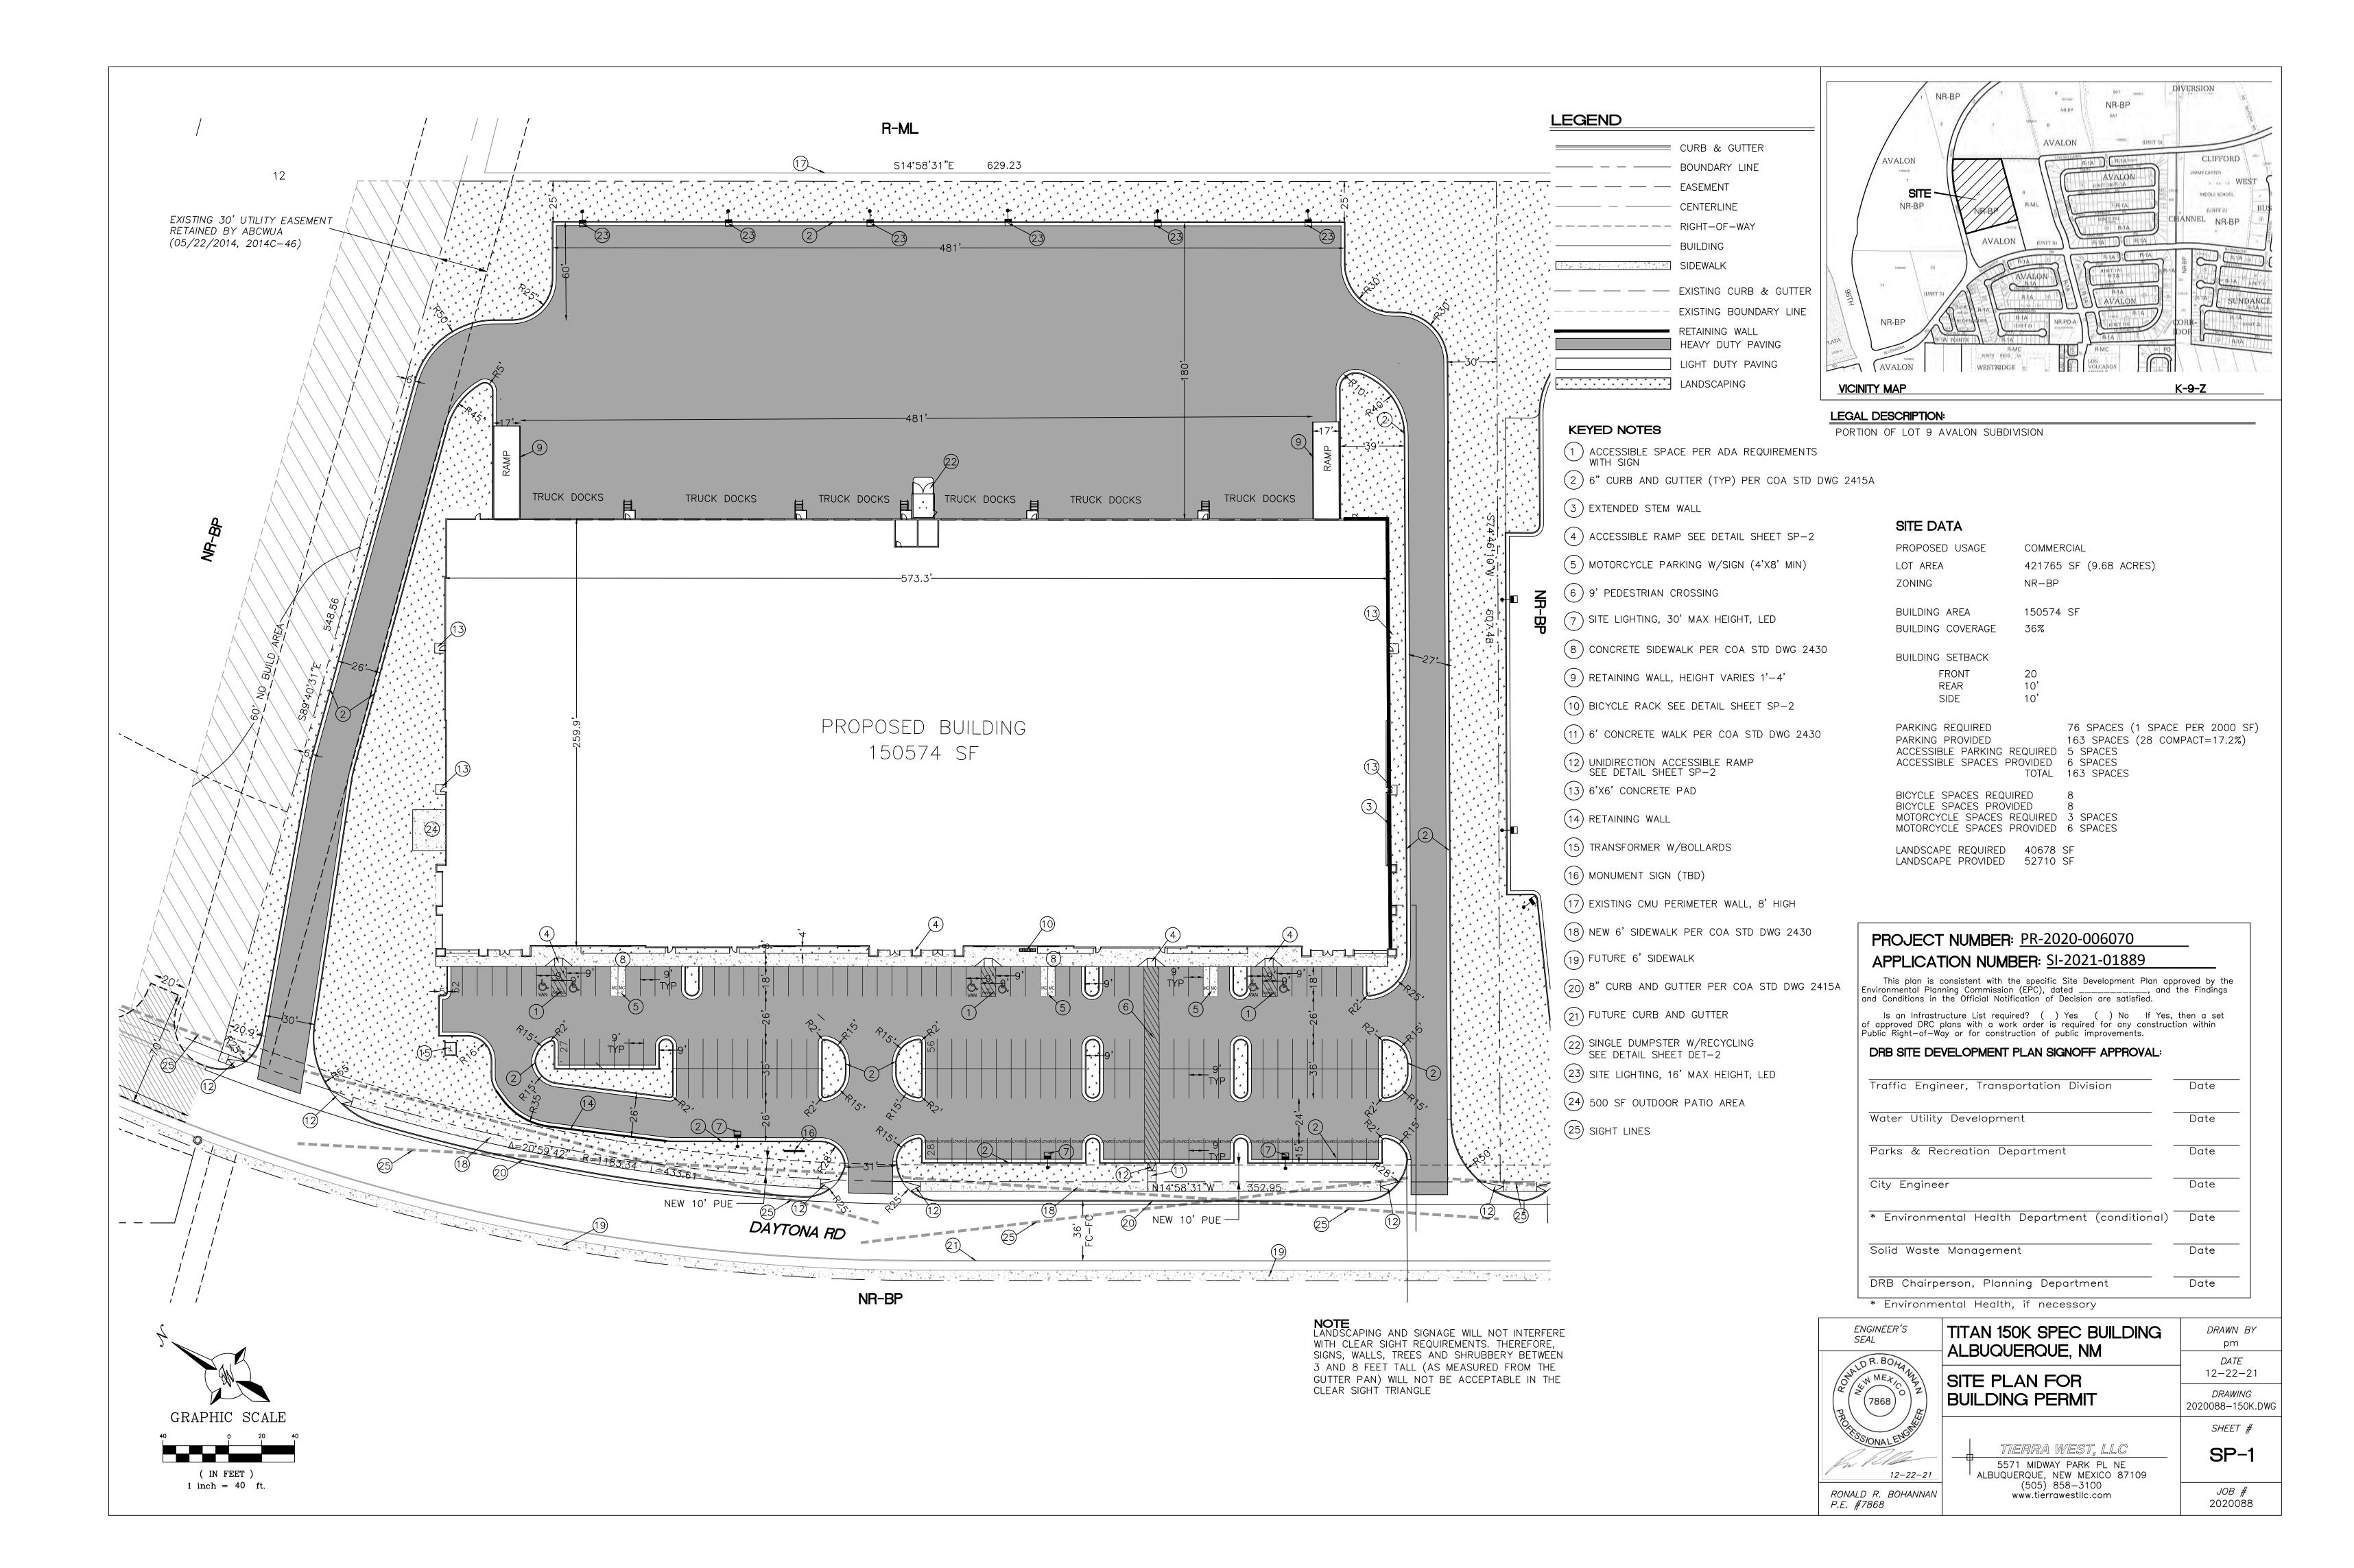

### LEGAL DESCRIPTION:

PORTION OF TRACT 9 AVALON SUBDIVISION UNIT 5

WESTPOINTE 40 SPEC #1
PORTION OF AVALON SUBDIVISION TRACT 9 CITY OF ALBUQUERQUE, BERNALILLO COUNTY

### COMMERCIAL

OCCUPANCY TYPE: S-1 (MODERATE HAZARD STORAGE)

LOT AREA: BUILDING AREA: 421765 SF (9.68 ACRES) 148720 SF

CONSTRUCTION TYPE: TYPE II-B

FULLY SPRINKLED

MAX BUILDING HEIGHT 45'