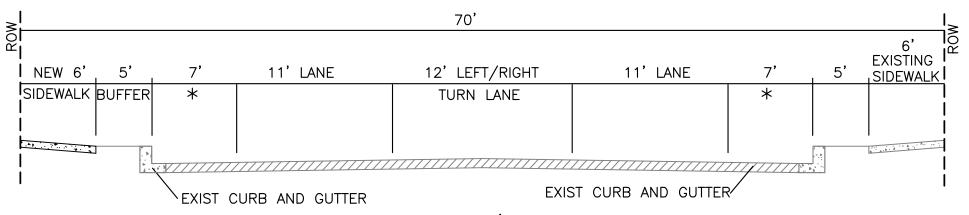

#### <u>Transportation Development</u>

- 1. Based on the turning template provided, there is minor overlap between truck turning movements and the curb. Radii appear to need adjustment at the 90-degree bends, and some minor overlap is shown close to one of the entrances.
  - The radii have been adjusted slightly on the Site Plan and updated turning template exhibits are provided.
- 2. On the cross-section shown, the minimum width for a bike lane is 5 feet without the curb, and the minimum required vehicular lane width is 11 feet. Make any adjustments as needed.
  - An updated roadway cross section is provided showing vehicle lanes at 11 feet minimum and the bike lane at least 5 feet in width, not including the gutter pan.
- 3. Provide an exhibit which shows how the turn-around on Daytona will function and reflect this in on the infrastructure list more accurately.
  - The temporary turnaround has been added to the Site Plan and an exhibit is also provided. The infrastructure list has been updated accordingly.
- 4. Obtain Fire-1 plan for the submittal set.
  - The approved Fire 1 plan has been added to the attached plan set.

### DAYTONA RD SECTION

\* INCLUDES 5' BIKE LANE