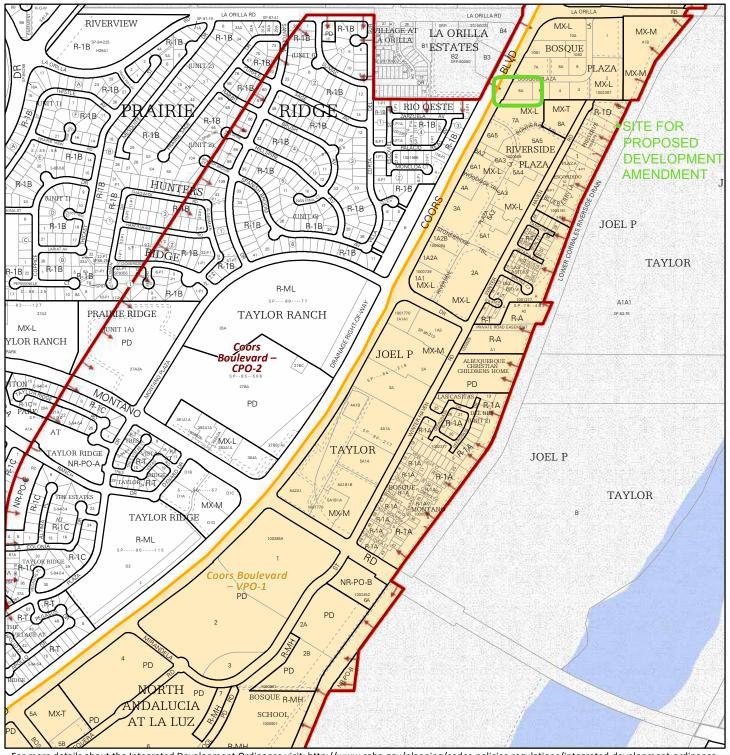

amendment to the approved site development plan at 6370 Coors Blvd NW, Albuquerque, NM 87120. We are proposing the installation of a new open sided covered parking structure along the East side of the property set back 3' from the property edge with an approximate footprint of 20' x 98' & height of 12'. This proposed amendment does not decrease the rear setback beyond the thresholds allowed as minor amendments pursuant to Table 6-4-4. This proposed amendment has zero effect on existing site landscaping, traffic access, & existing infrastructure. The proposed amendment meets all of the additional criteria of IDO section 14-16-6-4(Y)(2)(a).

Regards,

Reme Meck

Commercial Solar Engineering Manager Affordable Solar Installation, Inc.

fax: 505.244.9222 | affordable-solar.com | 505.944.4220



For more details about the Integrated Development Ordinance visit: http://www.cabq.gov/planning/codes-policies-regulations/integrated-development-ordinance









O5 revised afte plan drr 5-05 revised ac per tw drr