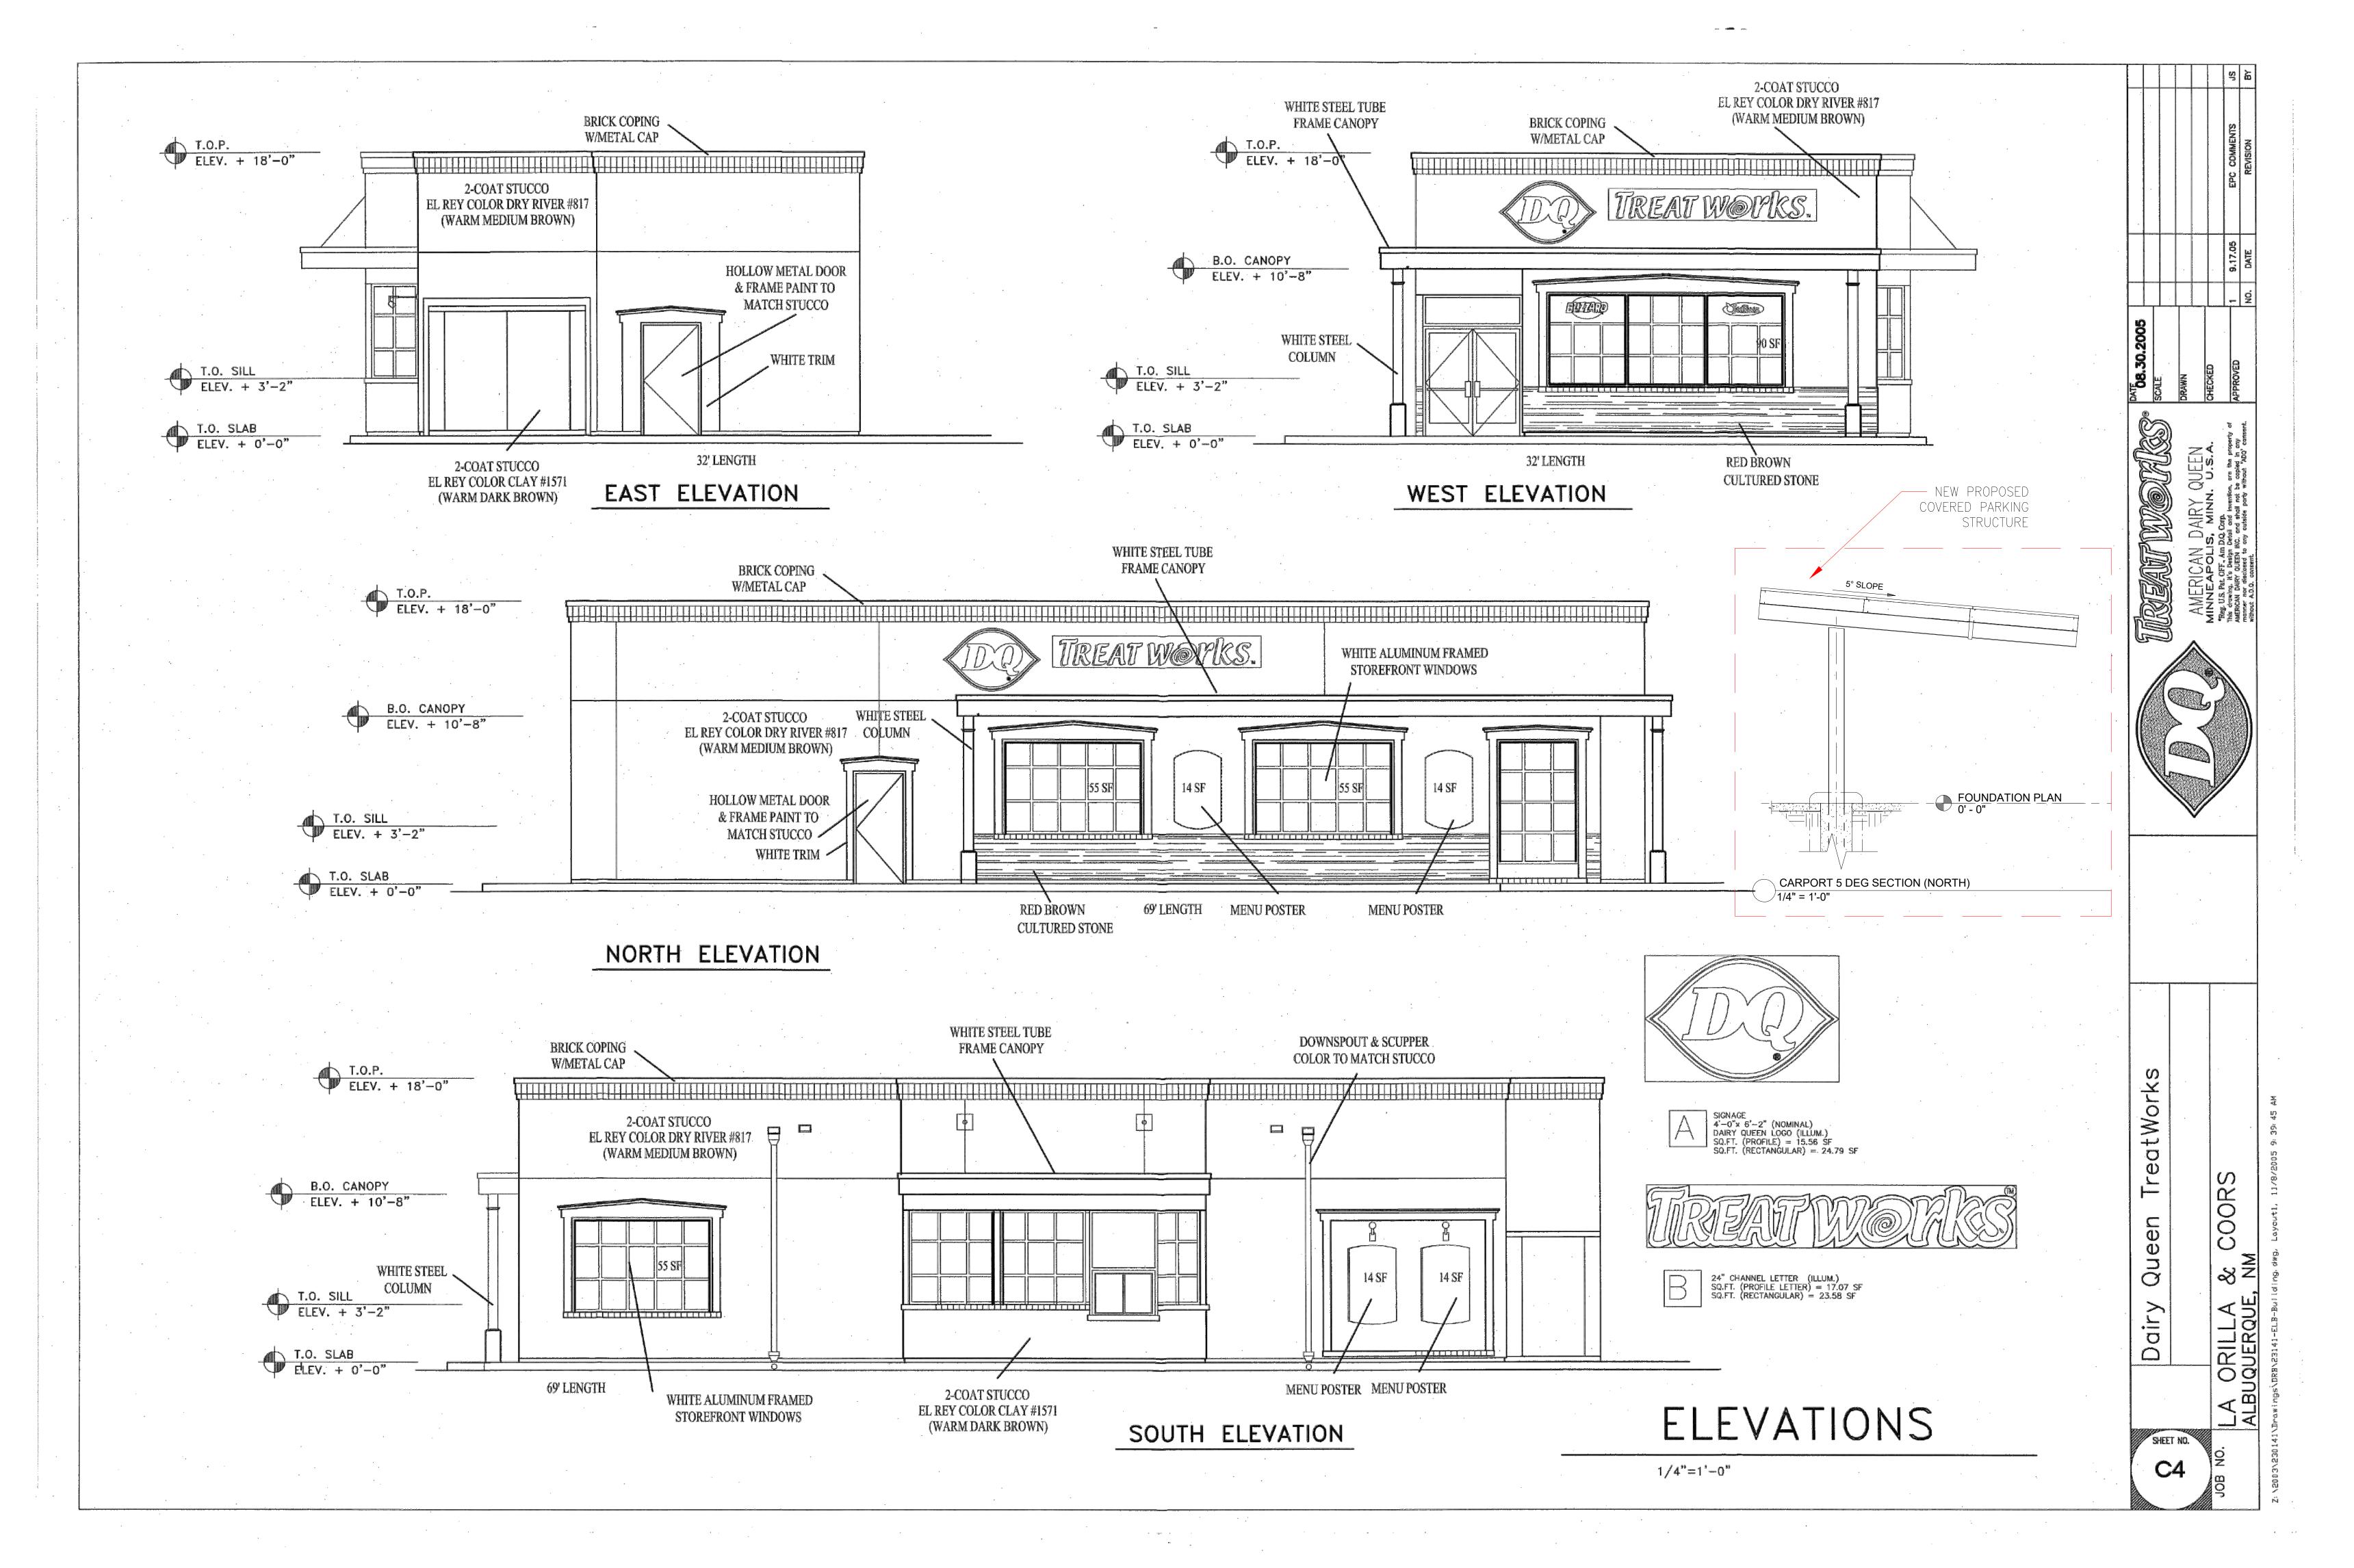

structure along the East side of the property set back 3' from the property edge with an approximate footprint of 20' x 98' & height of 12'. This proposed amendment does not decrease the rear setback beyond the thresholds allowed as minor amendments pursuant to Table 6-4-4. This proposed amendment has zero effect on existing site landscaping, traffic access, & existing infrastructure. The proposed amendment meets all of the additional criteria of IDO section 14-16-6-4(Y)(2)(a).

Regards,

Reme Meck

Commercial Solar Engineering Manager Affordable Solar Installation, Inc.

fax: 505.244.9222 | affordable-solar.com | 505.944.4220



For more details about the Integrated Development Ordinance visit: http://www.cabq.gov/planning/codes-policies-regulations/integrated-development-ordinance









O5 revised afte plan drr 5-05 revised ac per tw drr