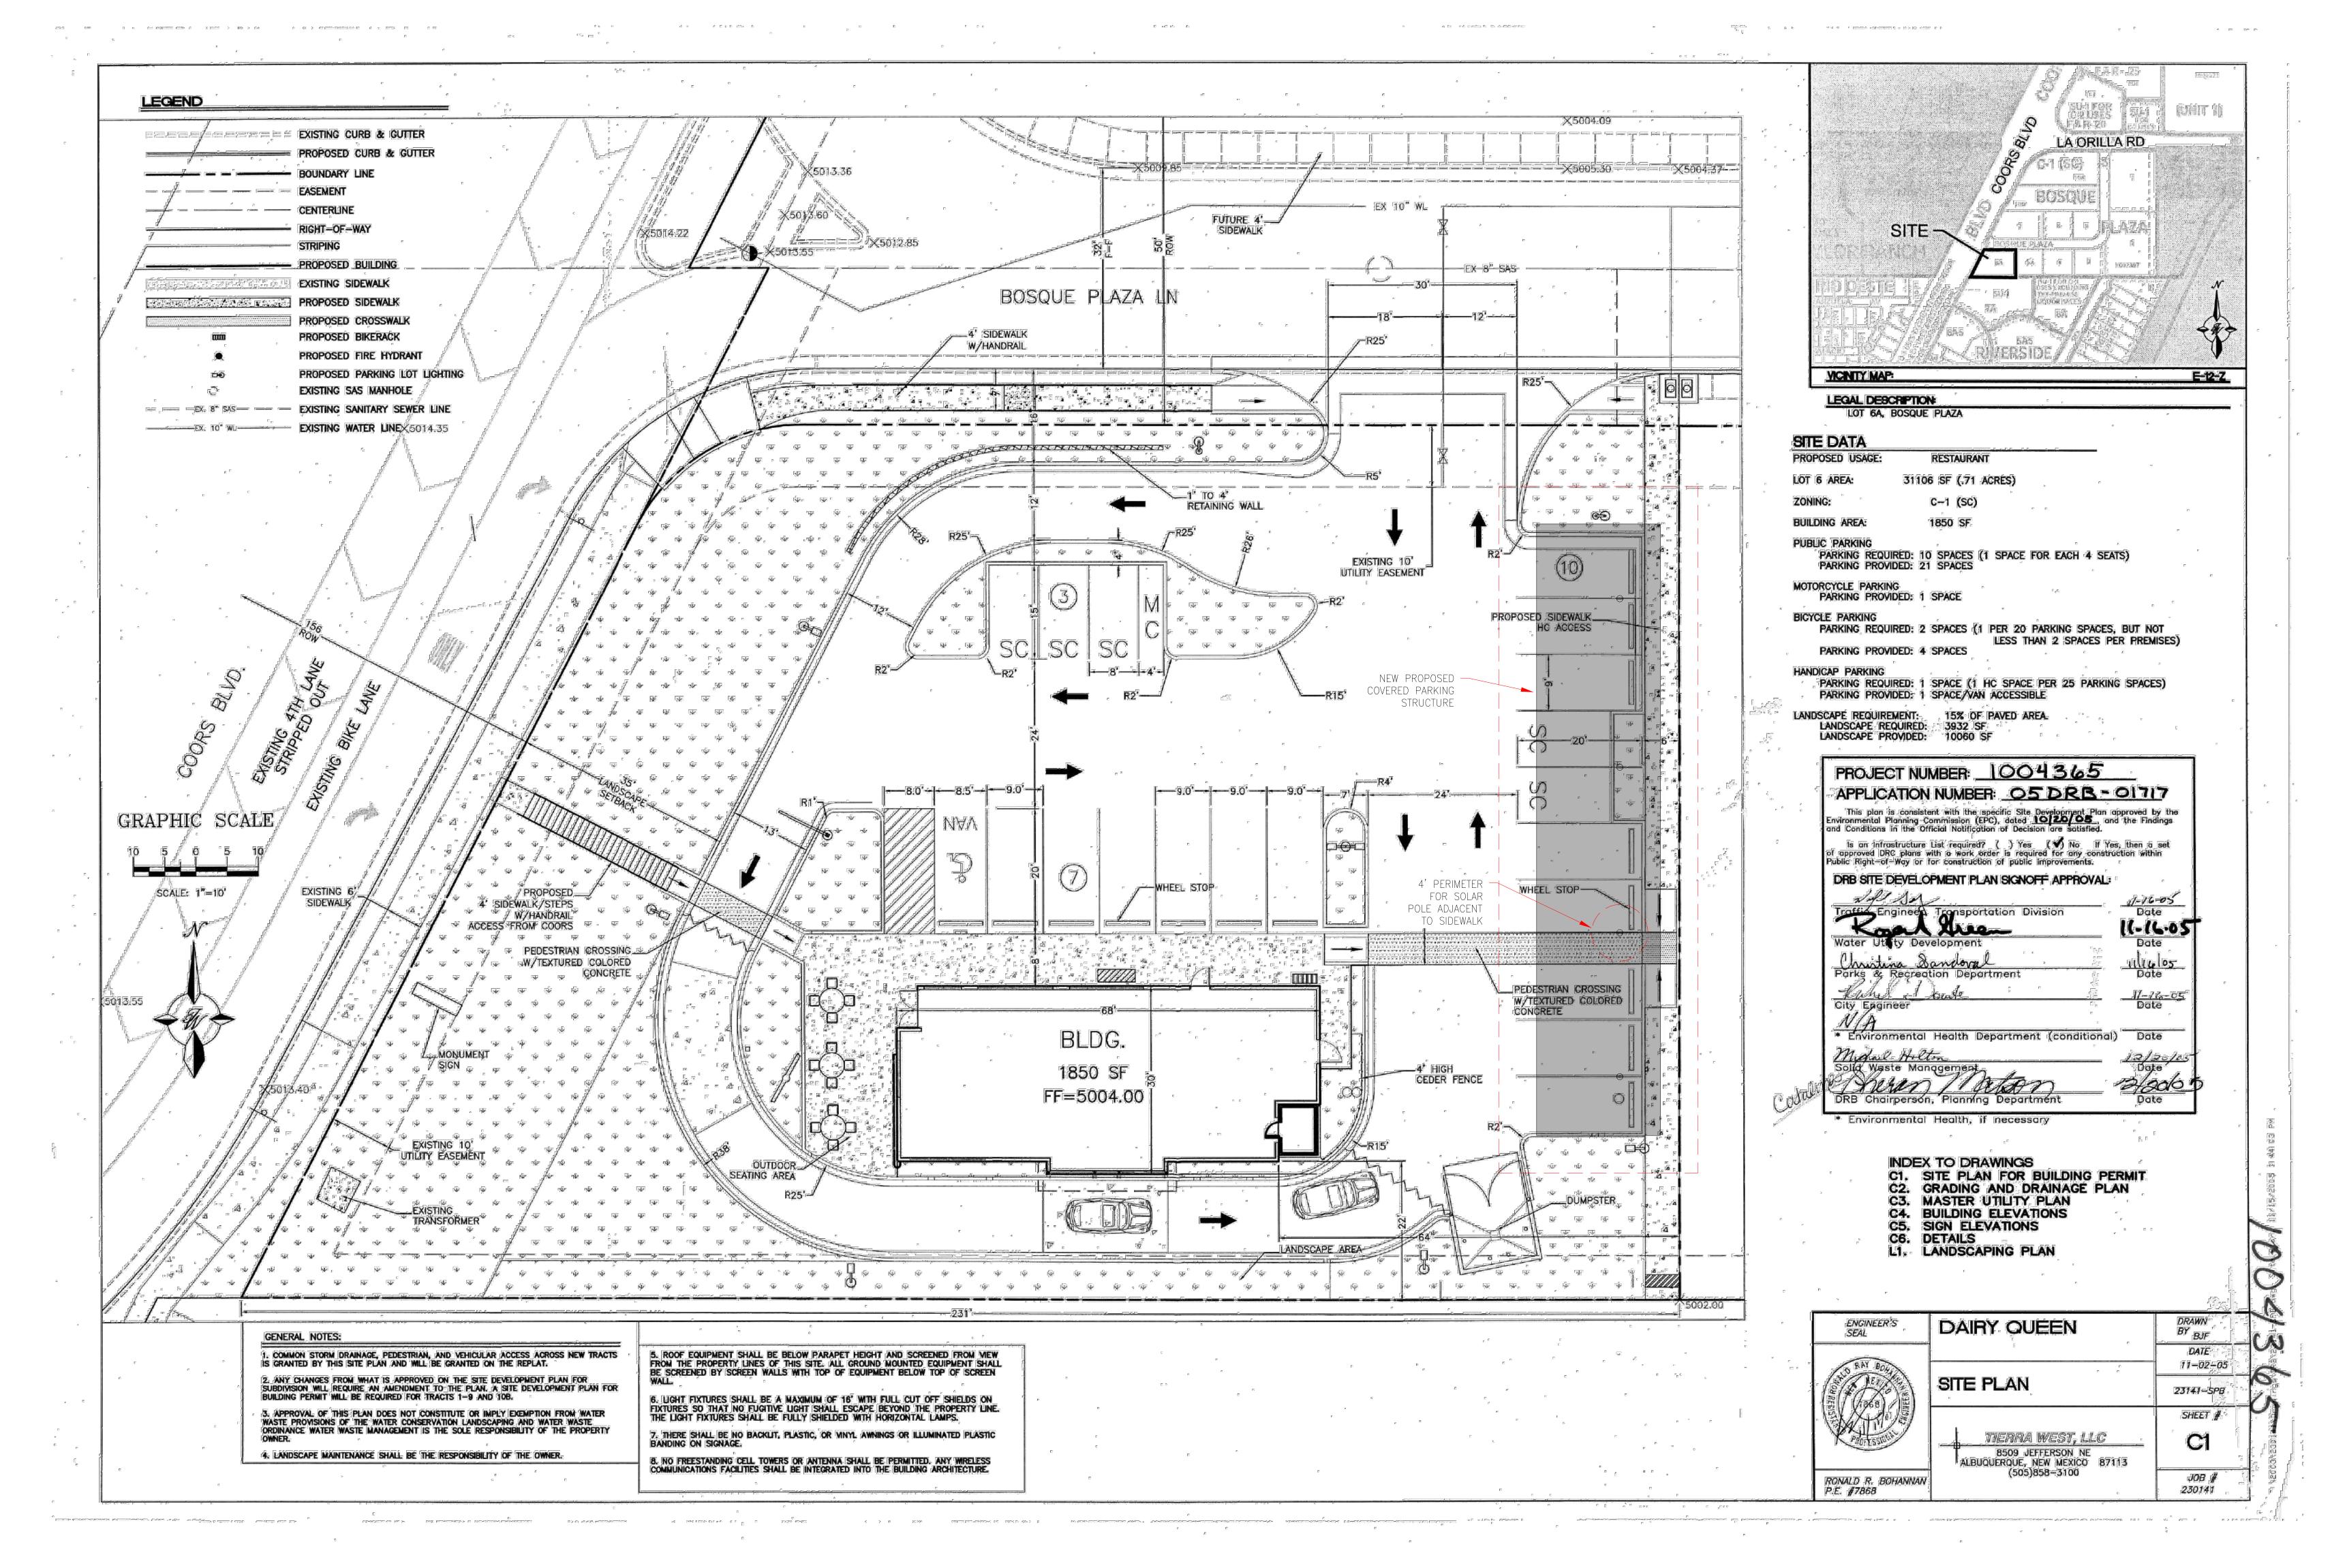

## RE: Minor Amendment to Site Plan for 6370 Coors Blvd NW, Albuquerque, NM 87120

To Whom it May Concern,

Affordable Solar Installation, Inc, acting on behalf of site owner Cowboy Octopus, LLC, is applying for a minor amendment to the approved site development plan at 6370 Coors Blvd NW, Albuquerque, NM 87120. We are proposing the installation of a new open sided covered parking structure along the East side of the property set back 3' from the property edge with an approximate footprint of 20' x 98' & height of 12'. This proposed amendment does not decrease the rear setback beyond the thresholds allowed as minor amendments pursuant to Table 6-4-4. This proposed amendment has zero effect on existing site landscaping, traffic access, & existing infrastructure. The proposed amendment meets all of the additional criteria of IDO section 14-16-6-4(Y)(2)(a).

O5 revised afte plan drr 5-05 revised ac per tw drr