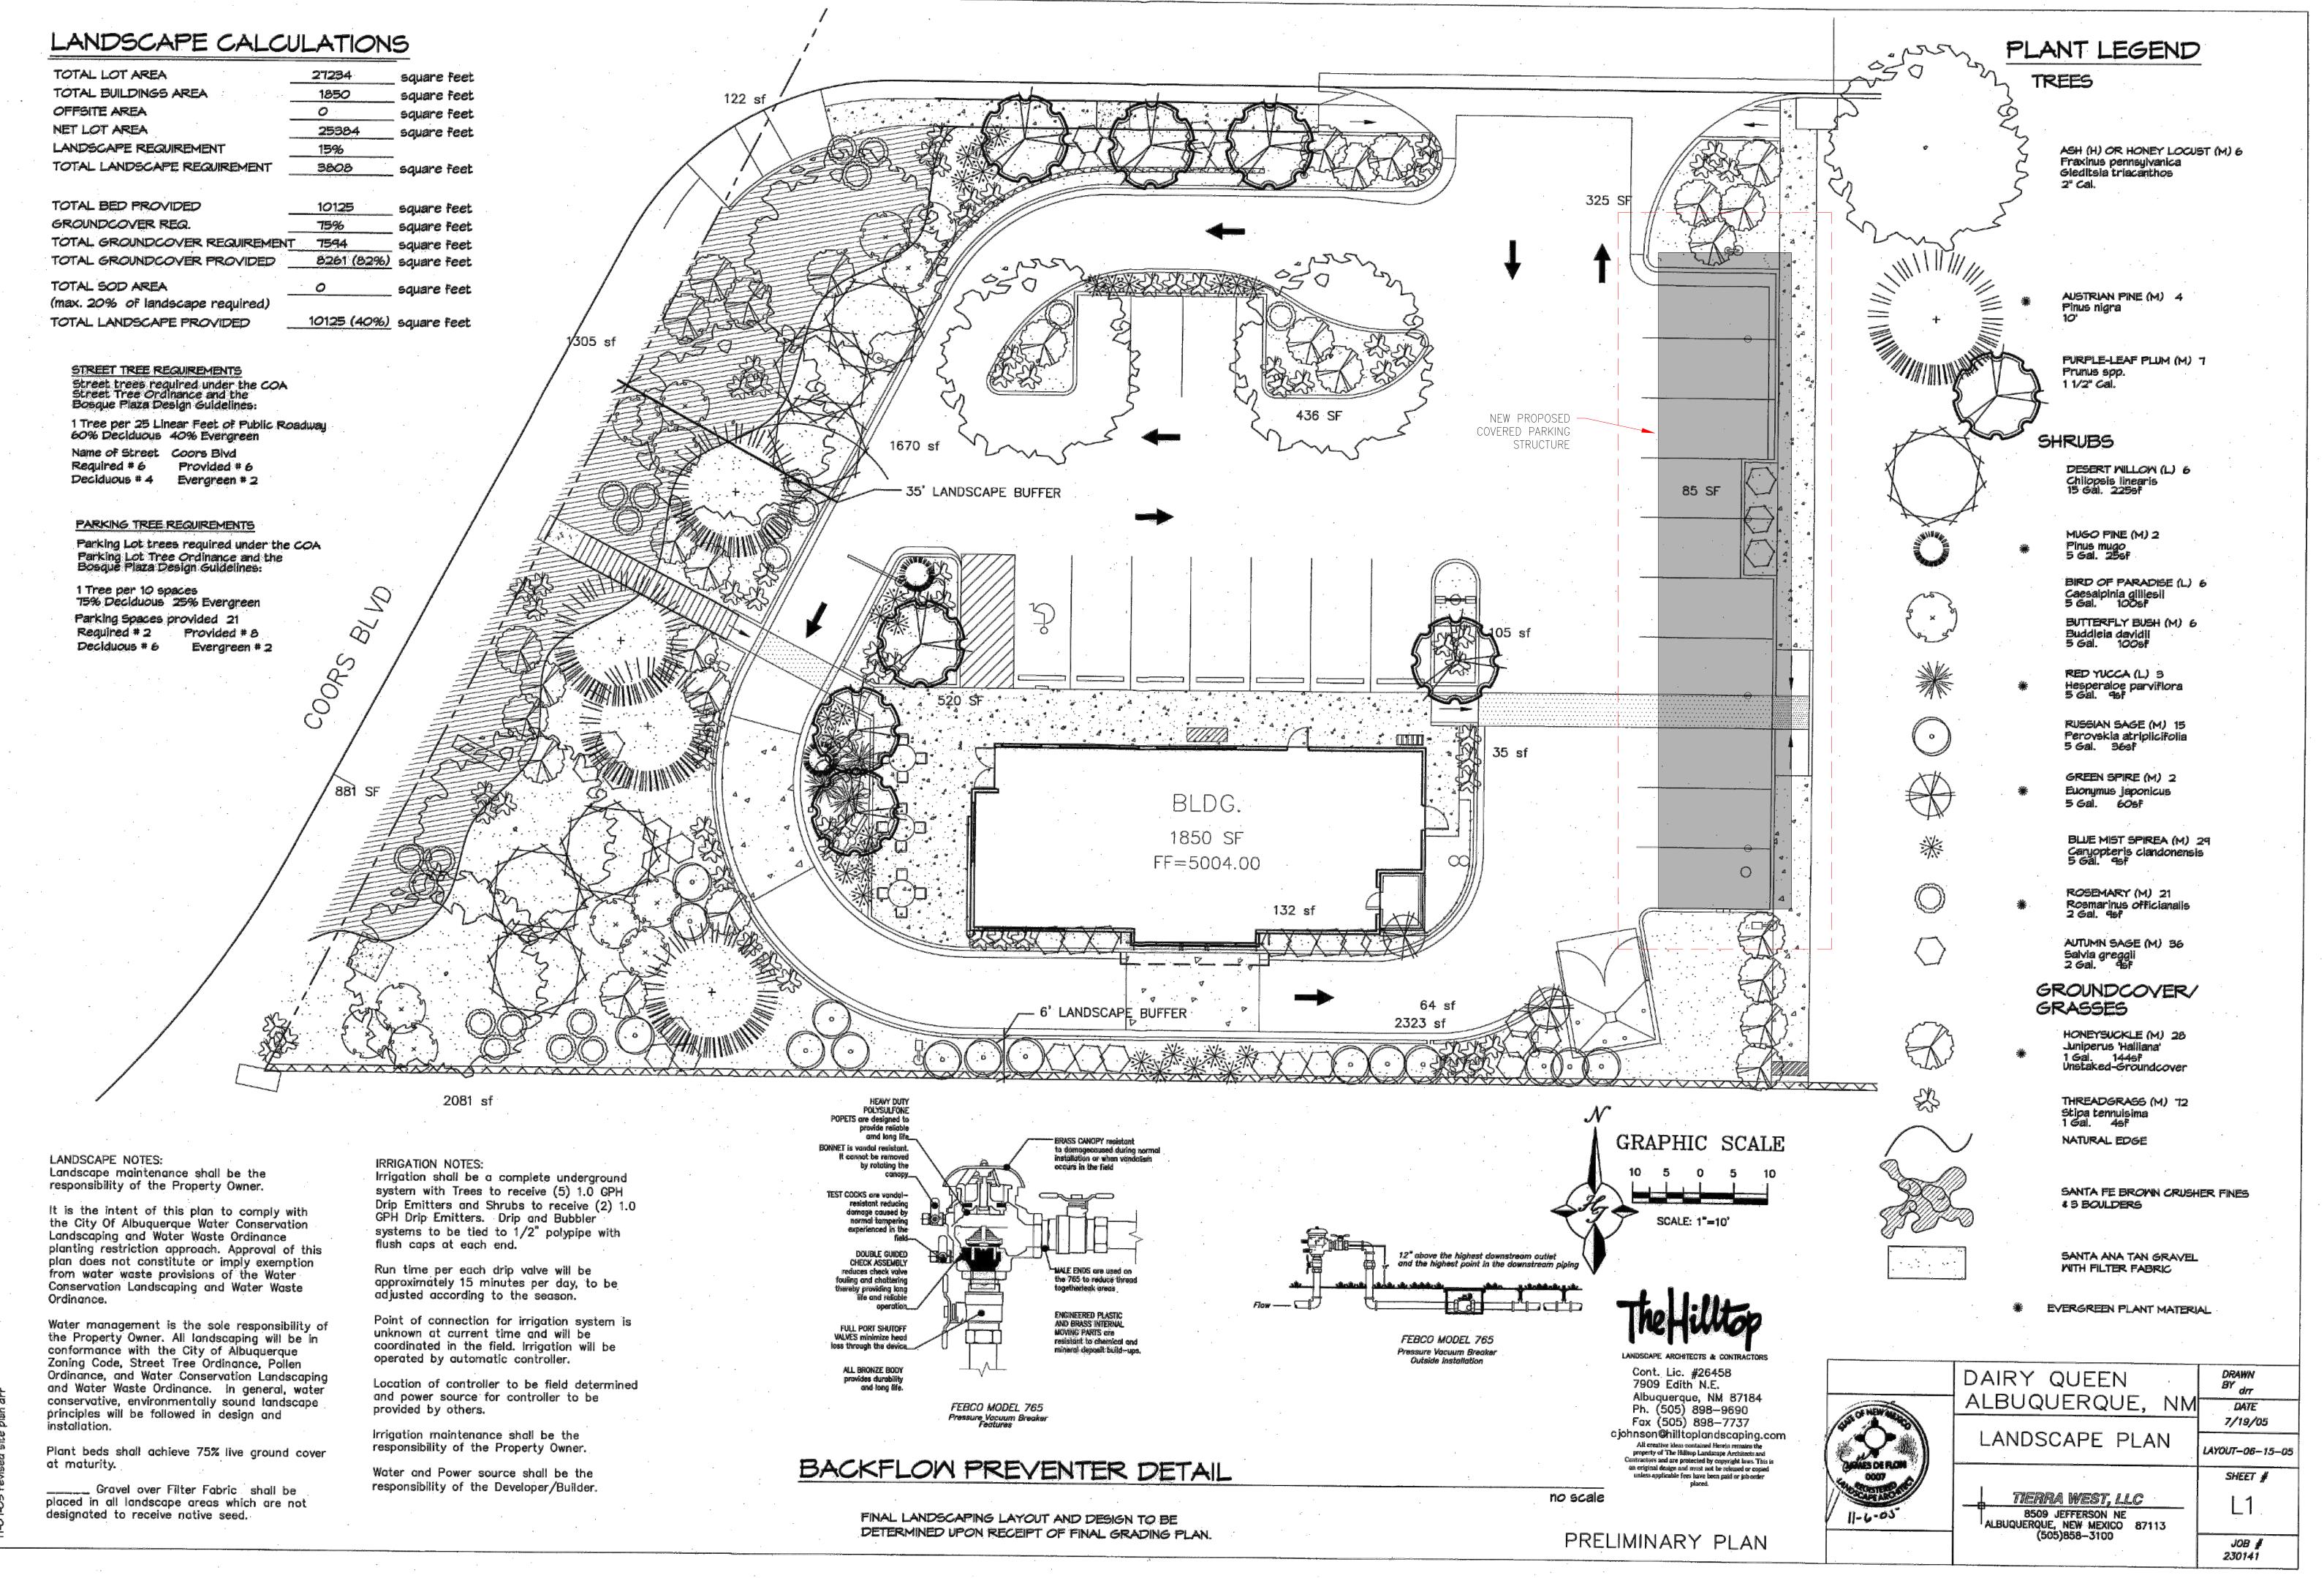

## **DEVELOPMENT REVIEW APPLICATION**

Effective 4/17/19

| Please check the appropriate box and refer to supplemental forms for submittal requirements. All fees must be paid at the time of application. |                     |                                                            |                  |                         |                                                                         |                                       |      |  |  |  |
|------------------------------------------------------------------------------------------------------------------------------------------------|---------------------|------------------------------------------------------------|------------------|-------------------------|-------------------------------------------------------------------------|---------------------------------------|------|--|--|--|
| Administrative Decisions                                                                                                                       |                     | Decisions Requiring a Public Meeting or Hearing            |                  |                         | Policy Decisions                                                        |                                       |      |  |  |  |
| ☐ Archaeological Certificate (Form P3                                                                                                          |                     | ☐ Site Plan – EPC including any Variances – E (Form P1)    |                  |                         | ☐ Adoption or Amendment of Comprehensive Plan or Facility Plan (Form Z) |                                       |      |  |  |  |
| ☐ Historic Certificate of Appropriatene (Form L)                                                                                               | ess – Minor         | ☐ Master Development Plan (Form P1)                        |                  |                         | ☐ Adoption or Amendment of Historic Designation (Form L)                |                                       |      |  |  |  |
| ☐ Alternative Signage Plan (Form P3,                                                                                                           | ,                   | ☐ Historic Certificate of Appropriateness – Major (Form L) |                  |                         | ☐ Amendment of IDO Text (Form Z)                                        |                                       |      |  |  |  |
| ☑ Minor Amendment to Site Plan (Fol                                                                                                            | rm P3)              | ☐ Demolition Outside of HPO (Form L)                       |                  |                         | ☐ Annexation of Land (Form Z)                                           |                                       |      |  |  |  |
| ☐ WTF Approval (Form W1)                                                                                                                       |                     | ☐ Historic Design Standards and Guidelines (Form L)        |                  |                         | ☐ Amendment to Zoning Map – EPC (Form Z)                                |                                       |      |  |  |  |
|                                                                                                                                                |                     | ☐ Wireless Telecommunications Facility Waiver (Form W2)    |                  |                         | ☐ Amendment to Zoning Map – Council (Form Z)                            |                                       |      |  |  |  |
|                                                                                                                                                |                     |                                                            |                  |                         |                                                                         |                                       |      |  |  |  |
|                                                                                                                                                |                     |                                                            |                  | Appeals                 |                                                                         |                                       |      |  |  |  |
|                                                                                                                                                |                     |                                                            |                  |                         | ☐ Decision by EPC, LC, ZHE, or City Staff (Form A)                      |                                       |      |  |  |  |
| APPLICATION INFORMATION                                                                                                                        |                     |                                                            |                  |                         |                                                                         |                                       |      |  |  |  |
| Applicant: Cowboy Octopus LL                                                                                                                   | _C                  |                                                            |                  |                         | Ph                                                                      | one: (505) 975-260                    | )5   |  |  |  |
| Address: 409 Laguna Blvd SW                                                                                                                    |                     |                                                            |                  | Email: Jlafata@rosesn   |                                                                         | nm.com                                |      |  |  |  |
| City: Albuquerque                                                                                                                              |                     |                                                            |                  | State: NM               | ate: NM Zip: 87104                                                      |                                       |      |  |  |  |
| Professional/Agent (if any): Affordable Solar Installation Inc                                                                                 |                     |                                                            |                  |                         | Phone: 505-944-4258                                                     |                                       |      |  |  |  |
| Address: 4840 Pan American E Fwy NE                                                                                                            |                     |                                                            |                  |                         |                                                                         | Email: reme.meck@affordable-solar.com |      |  |  |  |
| City: Albuquerque                                                                                                                              |                     |                                                            | State: NM        |                         | Zip: 87109                                                              |                                       |      |  |  |  |
| Proprietary Interest in Site: Solar project developer for Applicant                                                                            |                     |                                                            |                  | List <u>all</u> owners: |                                                                         |                                       |      |  |  |  |
| BRIEF DESCRIPTION OF REQUEST                                                                                                                   |                     |                                                            |                  |                         |                                                                         |                                       |      |  |  |  |
| Installation of new open sided covered parking structure with integrated solar PV modules in indicated location                                |                     |                                                            |                  |                         |                                                                         |                                       |      |  |  |  |
| 20' x 98' structural footprint                                                                                                                 |                     |                                                            |                  |                         |                                                                         |                                       |      |  |  |  |
| SITE INFORMATION (Accuracy of the existing legal description is crucial! Attach a separate sheet if necessary.)                                |                     |                                                            |                  |                         |                                                                         |                                       |      |  |  |  |
| Lot or Tract No.: 6A                                                                                                                           |                     |                                                            |                  | Block: 0000             | Unit:                                                                   |                                       |      |  |  |  |
| Subdivision/Addition: BOSQUE PLAZA                                                                                                             |                     |                                                            |                  | MRGCD Map No.:          | UP                                                                      | UPC Code: 101206239247710201          |      |  |  |  |
| Zone Atlas Page(s): E12                                                                                                                        |                     |                                                            | ing Zoning: MX-L |                         |                                                                         | Proposed Zoning: MX-L                 |      |  |  |  |
| # of Existing Lots:                                                                                                                            |                     | # of Proposed Lots:                                        |                  |                         | Total Area of Site (acres):                                             |                                       |      |  |  |  |
| LOCATION OF PROPERTY BY STREETS                                                                                                                |                     |                                                            |                  |                         |                                                                         |                                       |      |  |  |  |
| Site Address/Street: 6370 COORS BLVD NW Between: Riverside Pl                                                                                  |                     |                                                            |                  | laza Ln                 | and: Bosque Plaza Ln NW                                                 |                                       |      |  |  |  |
| CASE HISTORY (List any current or prior project and case number(s) that may be relevant to your request.)                                      |                     |                                                            |                  |                         |                                                                         |                                       |      |  |  |  |
|                                                                                                                                                |                     |                                                            |                  |                         |                                                                         |                                       |      |  |  |  |
| Signature: RM                                                                                                                                  |                     |                                                            |                  |                         |                                                                         | Date: 10/26/2021                      |      |  |  |  |
| Printed Name: Reme Meck                                                                                                                        |                     |                                                            |                  |                         |                                                                         | ☐ Applicant or ☑ Agent                |      |  |  |  |
| FOR OFFICIAL USE ONLY                                                                                                                          |                     |                                                            |                  |                         |                                                                         |                                       |      |  |  |  |
| Case Numbers                                                                                                                                   | Case Numbers Action |                                                            | Fees             | Case Numbers            |                                                                         | Action                                | Fees |  |  |  |
| SI-2021-01805                                                                                                                                  | AA                  |                                                            |                  |                         |                                                                         |                                       |      |  |  |  |
|                                                                                                                                                |                     |                                                            |                  |                         |                                                                         |                                       |      |  |  |  |
|                                                                                                                                                |                     |                                                            |                  |                         |                                                                         |                                       |      |  |  |  |
| Meeting/Hearing Date: Fee Total:                                                                                                               |                     |                                                            |                  |                         |                                                                         |                                       |      |  |  |  |
| Staff Signature:                                                                                                                               |                     |                                                            |                  | Date:                   | Project # PR-2021-006179                                                |                                       |      |  |  |  |

## RE: Minor Amendment to Site Plan for 6370 Coors Blvd NW, Albuquerque, NM 87120

To Whom it May Concern,

Affordable Solar Installation, Inc, acting on behalf of site owner Cowboy Octopus, LLC, is applying for a minor amendment to the approved site development plan at 6370 Coors Blvd NW, Albuquerque, NM 87120. We are proposing the installation of a new open sided covered parking structure along the East side of the property set back 3' from the property edge with an approximate footprint of 20' x 98' & height of 12'. This proposed amendment does not decrease the rear setback beyond the thresholds allowed as minor amendments pursuant to Table 6-4-4. This proposed amendment has zero effect on existing site landscaping, traffic access, & existing infrastructure. The proposed amendment meets all of the additional criteria of IDO section 14-16-6-4(Y)(2)(a).