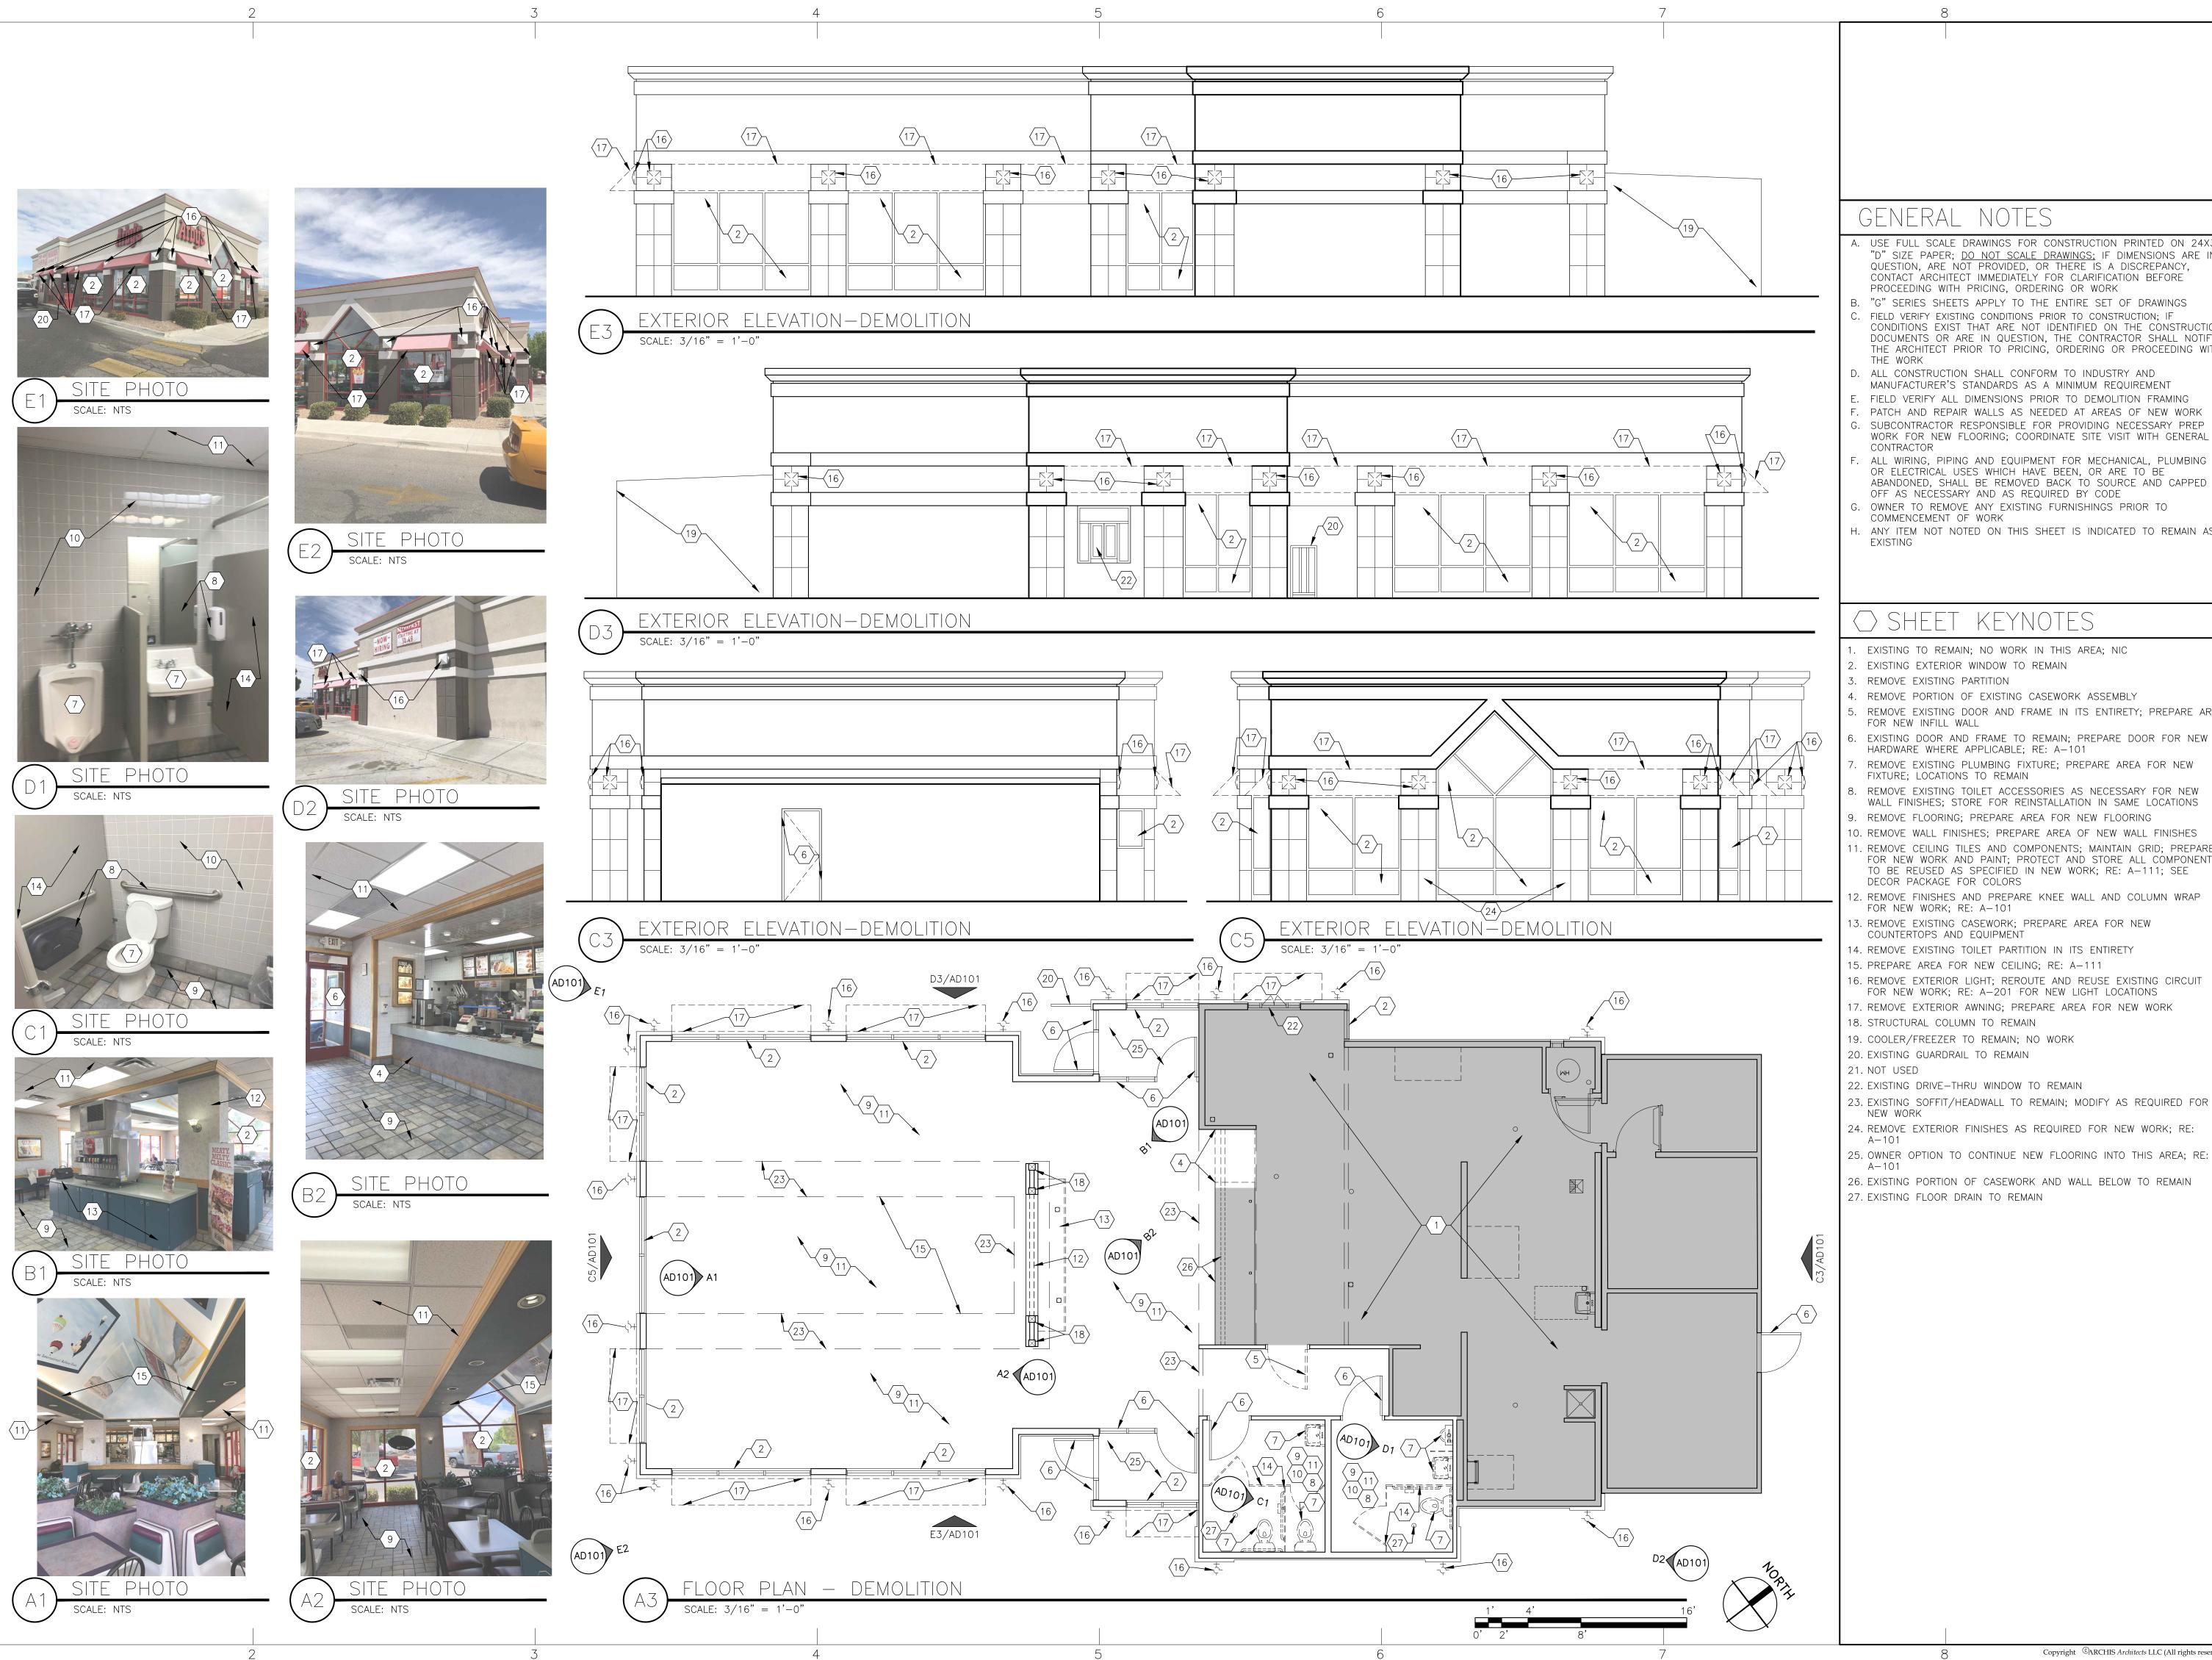

(505) 998-7717

- A. USE FULL SCALE DRAWINGS FOR CONSTRUCTION PRINTED ON 24X36 "D" SIZE PAPER; DO NOT SCALE DRAWINGS; IF DIMENSIONS ARE IN QUESTION, ARE NOT PROVIDED, OR THERE IS A DISCREPANCY, CONTACT ARCHITECT IMMEDIATELY FOR CLARIFICATION BEFORE
- "G" SERIES SHEETS APPLY TO THE ENTIRE SET OF DRAWINGS ARCHITECTS FIELD VERIFY EXISTING CONDITIONS PRIOR TO CONSTRUCTION; IF CONDITIONS EXIST THAT ARE NOT IDENTIFIED ON THE CONSTRUCTION DOCUMENTS OR ARE IN QUESTION, THE CONTRACTOR SHALL NOTIFY THE ARCHITECT PRIOR TO PRICING, ORDERING OR PROCEEDING WITH
- D. ALL CONSTRUCTION SHALL CONFORM TO INDUSTRY AND
- E. FIELD VERIFY ALL DIMENSIONS PRIOR TO DEMOLITION FRAMING
- F. PATCH AND REPAIR WALLS AS NEEDED AT AREAS OF NEW WORK G. SUBCONTRACTOR RESPONSIBLE FOR PROVIDING NECESSARY PREP WORK FOR NEW FLOORING; COORDINATE SITE VISIT WITH GENERAL
- F. ALL WIRING, PIPING AND EQUIPMENT FOR MECHANICAL, PLUMBING OR ELECTRICAL USES WHICH HAVE BEEN, OR ARE TO BE
- G. OWNER TO REMOVE ANY EXISTING FURNISHINGS PRIOR TO
- H. ANY ITEM NOT NOTED ON THIS SHEET IS INDICATED TO REMAIN AS

- EXISTING TO REMAIN; NO WORK IN THIS AREA; NIC
- . EXISTING EXTERIOR WINDOW TO REMAIN

- 4. REMOVE PORTION OF EXISTING CASEWORK ASSEMBLY
- REMOVE EXISTING DOOR AND FRAME IN ITS ENTIRETY; PREPARE AREA
- . EXISTING DOOR AND FRAME TO REMAIN; PREPARE DOOR FOR NEW
- REMOVE EXISTING PLUMBING FIXTURE; PREPARE AREA FOR NEW
- FIXTURE; LOCATIONS TO REMAIN
- REMOVE EXISTING TOILET ACCESSORIES AS NECESSARY FOR NEW WALL FINISHES; STORE FOR REINSTALLATION IN SAME LOCATIONS
- . REMOVE FLOORING; PREPARE AREA FOR NEW FLOORING
- 10. REMOVE WALL FINISHES; PREPARE AREA OF NEW WALL FINISHES 11. REMOVE CEILING TILES AND COMPONENTS; MAINTAIN GRID; PREPARE
- FOR NEW WORK AND PAINT; PROTECT AND STORE ALL COMPONENTS TO BE REUSED AS SPECIFIED IN NEW WORK; RE: A-111; SEE
- 2. REMOVE FINISHES AND PREPARE KNEE WALL AND COLUMN WRAP
- 13. REMOVE EXISTING CASEWORK; PREPARE AREA FOR NEW
- 14. REMOVE EXISTING TOILET PARTITION IN ITS ENTIRETY
- 15. PREPARE AREA FOR NEW CEILING; RE: A-111
- 6. REMOVE EXTERIOR LIGHT; REROUTE AND REUSE EXISTING CIRCUIT
- 17. REMOVE EXTERIOR AWNING; PREPARE AREA FOR NEW WORK
- 19. COOLER/FREEZER TO REMAIN; NO WORK
- 20. EXISTING GUARDRAIL TO REMAIN
- 22. EXISTING DRIVE-THRU WINDOW TO REMAIN
- 23. EXISTING SOFFIT/HEADWALL TO REMAIN; MODIFY AS REQUIRED FOR
- 24. REMOVE EXTERIOR FINISHES AS REQUIRED FOR NEW WORK; RE:
- 25. OWNER OPTION TO CONTINUE NEW FLOORING INTO THIS AREA; RE:
- 26. EXISTING PORTION OF CASEWORK AND WALL BELOW TO REMAIN 27. EXISTING FLOOR DRAIN TO REMAIN

Project No. Drawn by: EB 21-012 Checked by: JFO

> Issue Date: July 29, 2021

Sheet Title:

Demolition

Sheet No. **AD101** 

Copyright ©ARCHIS Architects LLC (All rights reserved)

October 25, 2021

Mr. Evan Berger New Mexico Architect Licensing Advisor 4700 Lincoln Ave Suite 102D Albuquerque, NM 87109