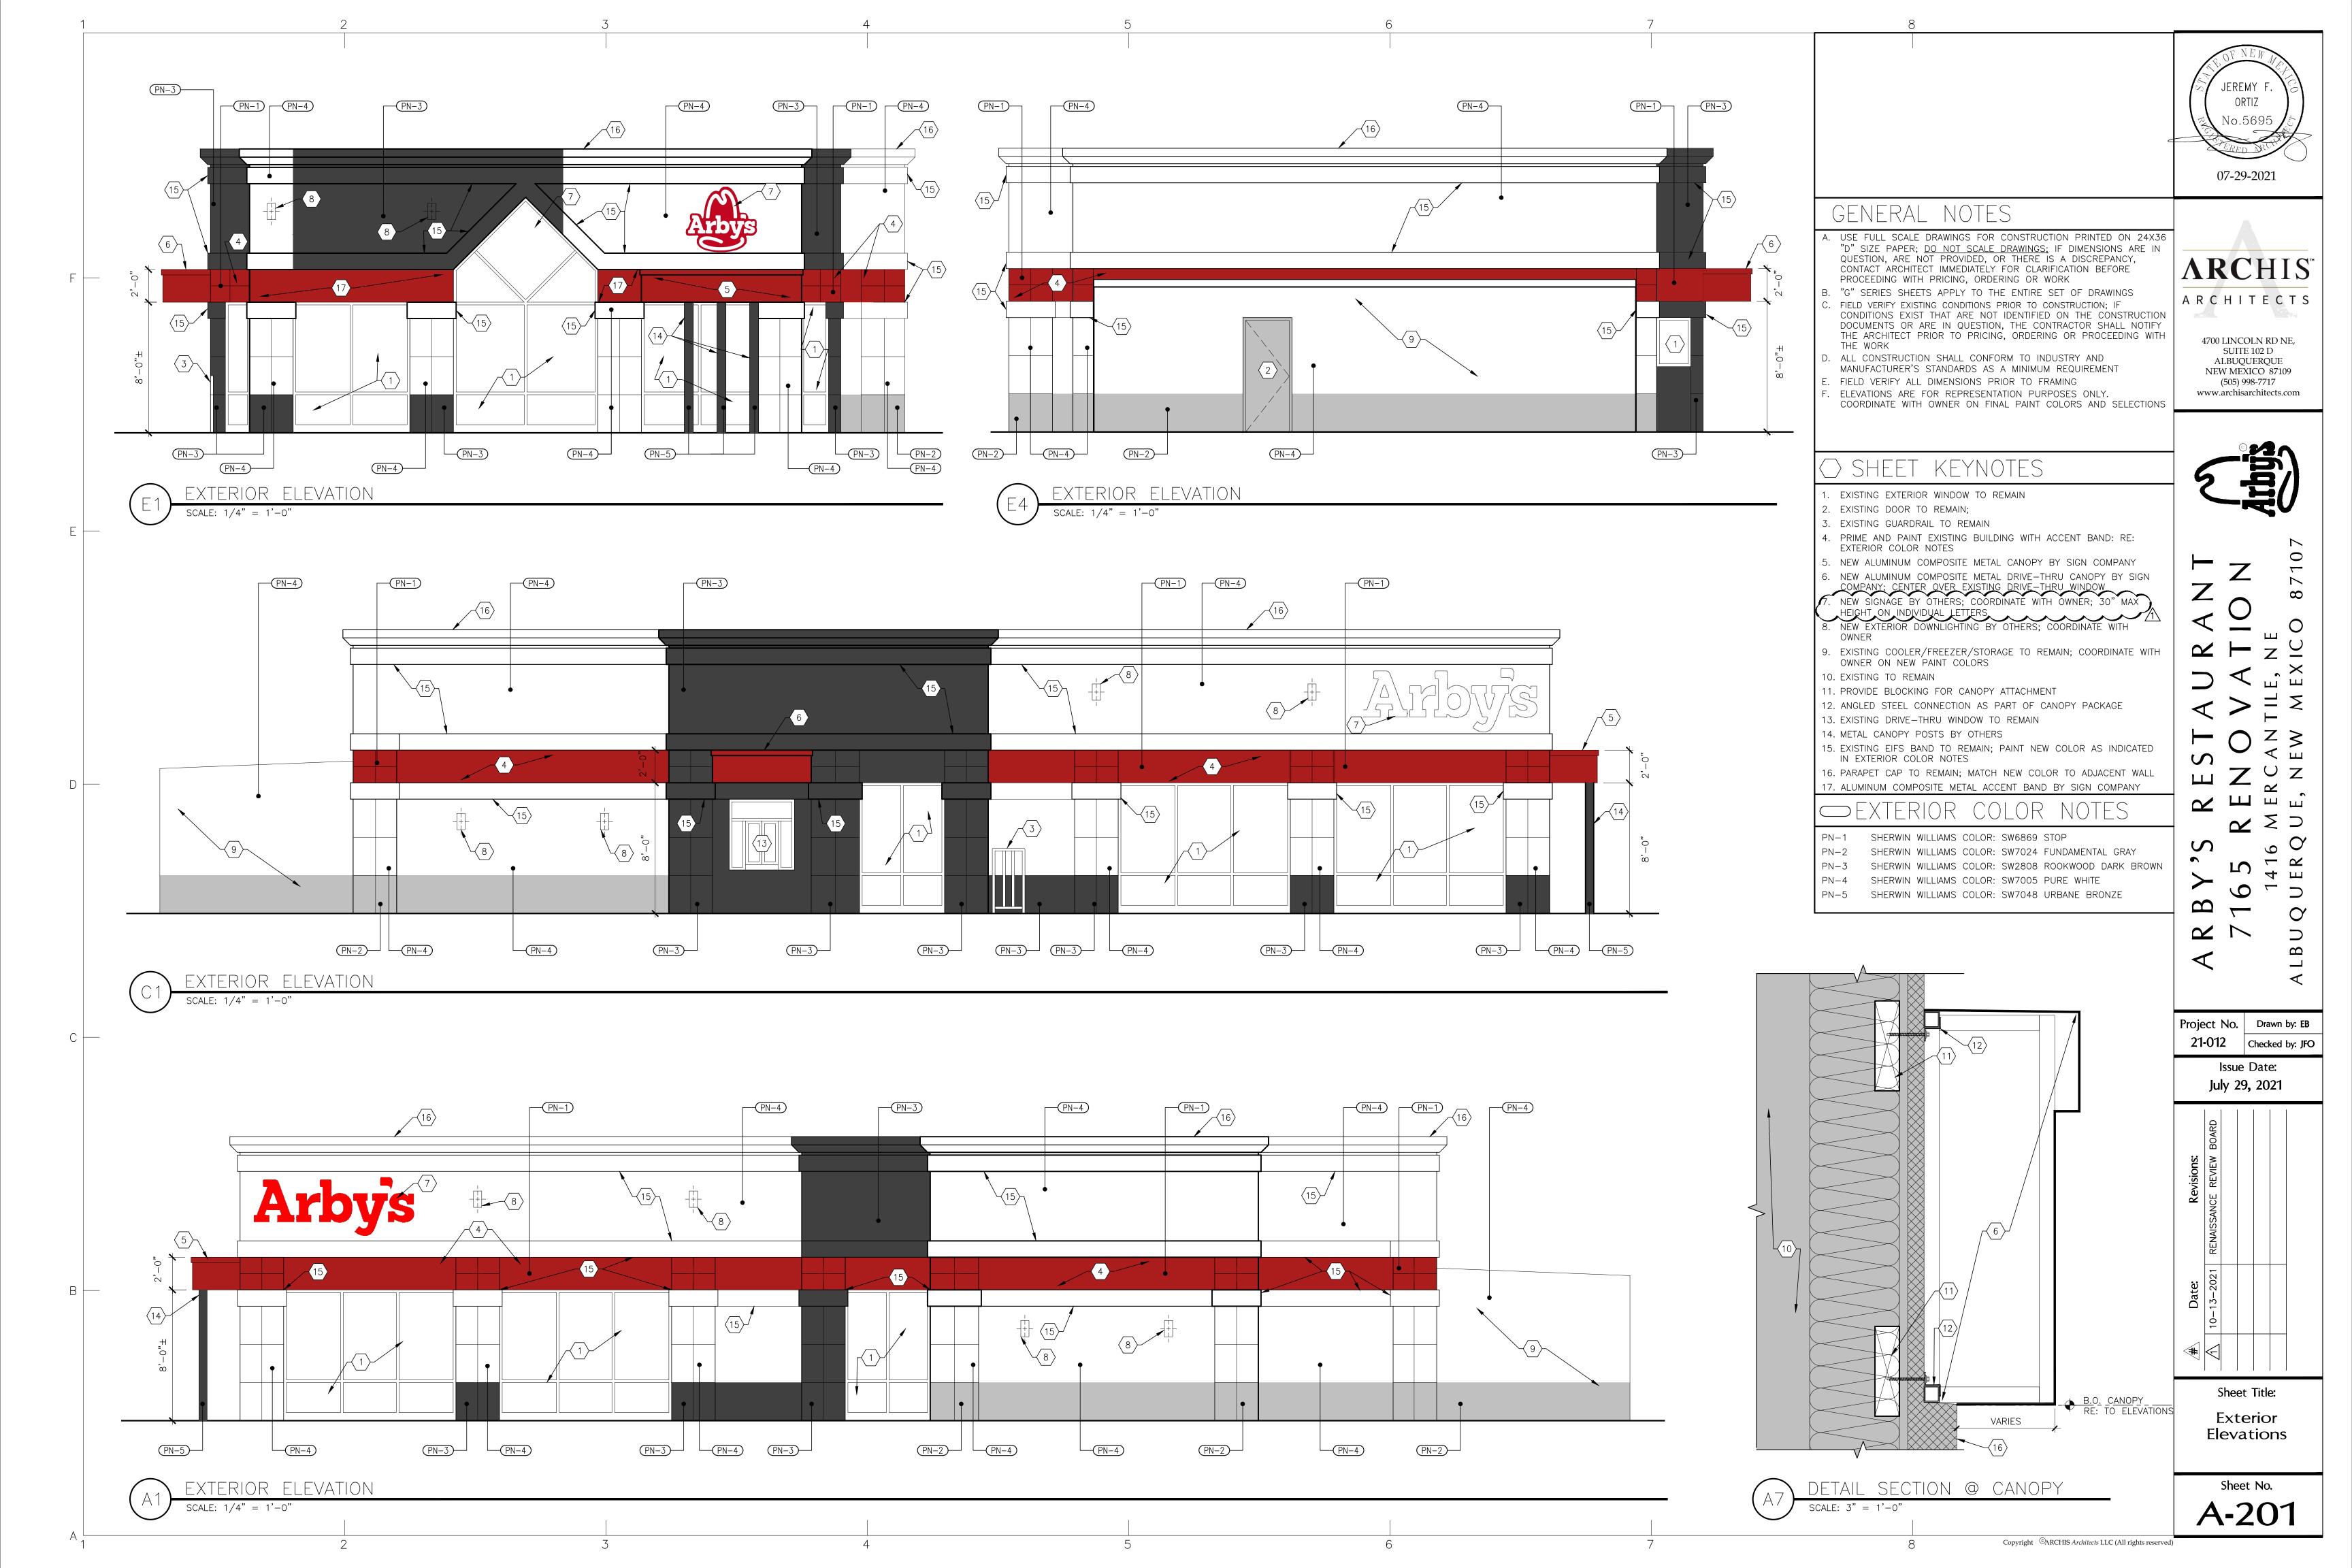

RE: Letter of Justification for the Façade Changes on Arby's located at 1416 Mercantile St. NW Albuquerque New Mexico, 87107.

Mr. Aranda,

The purpose of this letter is to request that we be granted an Administrative Approval Amendment to allow the Façade changes as indicated in attached construction set to the Arby's located on 1416 Mercantile St NW. There are no other changes to any site elements within the project. We are currently in for permit for Level 1 Alterations and need approval in order to finalize our permit and construction of the required Arby's corporate updates. The amendment follows all criteria for a Minor Amendment as stated in the Albuquerque IDO Section 14-16-6-4(X)(2) without exception

- EXISTING TO REMAIN; NO WORK IN THIS AREA; NIC
- . EXISTING EXTERIOR WINDOW TO REMAIN

- 4. REMOVE PORTION OF EXISTING CASEWORK ASSEMBLY
- REMOVE EXISTING DOOR AND FRAME IN ITS ENTIRETY; PREPARE AREA
- . EXISTING DOOR AND FRAME TO REMAIN; PREPARE DOOR FOR NEW
- REMOVE EXISTING PLUMBING FIXTURE; PREPARE AREA FOR NEW
- FIXTURE; LOCATIONS TO REMAIN
- REMOVE EXISTING TOILET ACCESSORIES AS NECESSARY FOR NEW WALL FINISHES; STORE FOR REINSTALLATION IN SAME LOCATIONS
- . REMOVE FLOORING; PREPARE AREA FOR NEW FLOORING
- 10. REMOVE WALL FINISHES; PREPARE AREA OF NEW WALL FINISHES 11. REMOVE CEILING TILES AND COMPONENTS; MAINTAIN GRID; PREPARE
- FOR NEW WORK AND PAINT; PROTECT AND STORE ALL COMPONENTS TO BE REUSED AS SPECIFIED IN NEW WORK; RE: A-111; SEE
- 2. REMOVE FINISHES AND PREPARE KNEE WALL AND COLUMN WRAP
- 13. REMOVE EXISTING CASEWORK; PREPARE AREA FOR NEW
- 14. REMOVE EXISTING TOILET PARTITION IN ITS ENTIRETY
- 15. PREPARE AREA FOR NEW CEILING; RE: A-111
- 6. REMOVE EXTERIOR LIGHT; REROUTE AND REUSE EXISTING CIRCUIT
- 17. REMOVE EXTERIOR AWNING; PREPARE AREA FOR NEW WORK
- 19. COOLER/FREEZER TO REMAIN; NO WORK
- 20. EXISTING GUARDRAIL TO REMAIN
- 22. EXISTING DRIVE-THRU WINDOW TO REMAIN
- 23. EXISTING SOFFIT/HEADWALL TO REMAIN; MODIFY AS REQUIRED FOR
- 24. REMOVE EXTERIOR FINISHES AS REQUIRED FOR NEW WORK; RE:
- 25. OWNER OPTION TO CONTINUE NEW FLOORING INTO THIS AREA; RE:
- 26. EXISTING PORTION OF CASEWORK AND WALL BELOW TO REMAIN 27. EXISTING FLOOR DRAIN TO REMAIN