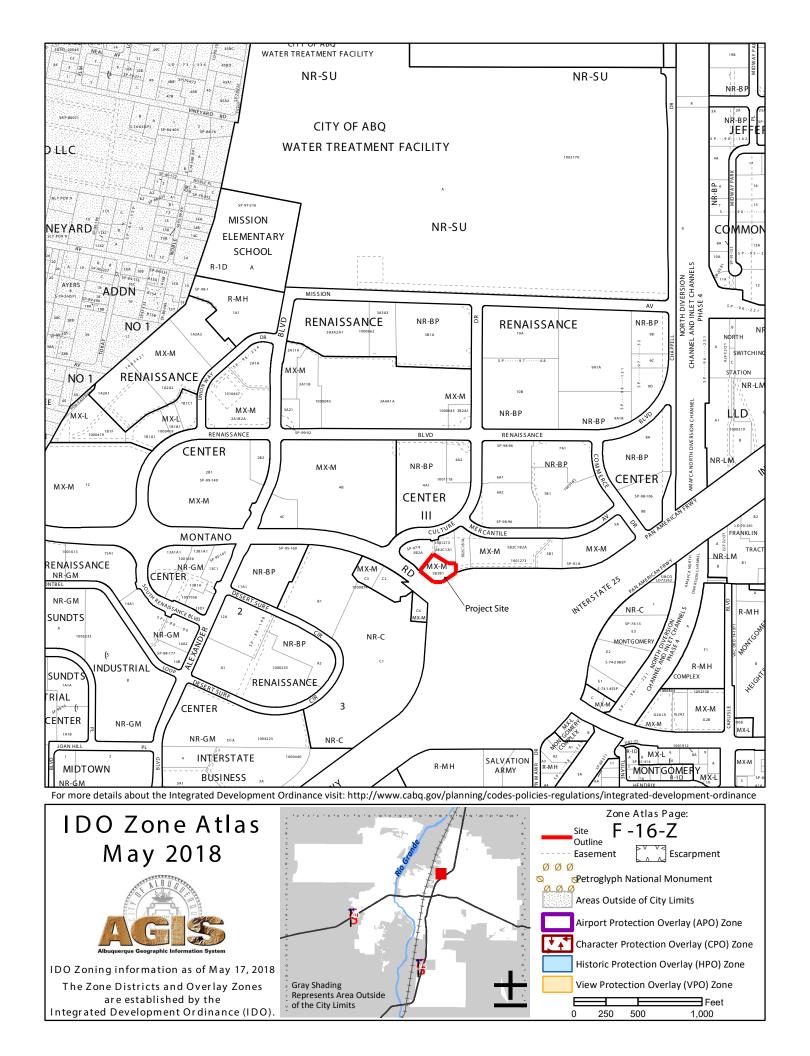

## **DEVELOPMENT REVIEW APPLICATION**

Effective 4/17/19

| Please check the appropriate box and refer to supplemental forms for submittal requirements. All fees must be paid at the time of application. |                |                                                            |                                                           |                            |                                                          |                                                                         |               |  |  |  |
|------------------------------------------------------------------------------------------------------------------------------------------------|----------------|------------------------------------------------------------|-----------------------------------------------------------|----------------------------|----------------------------------------------------------|-------------------------------------------------------------------------|---------------|--|--|--|
| Administrative Decisions                                                                                                                       | С              | ecisio                                                     | ons Requiring a Pul                                       | blic Meeting or Hearing    | Policy Decisions                                         |                                                                         |               |  |  |  |
| ☐ Archaeological Certificate (Form P3)                                                                                                         |                |                                                            | ☐ Site Plan – EPC including any Variances – EPC (Form P1) |                            |                                                          | ☐ Adoption or Amendment of Comprehensive Plan or Facility Plan (Form Z) |               |  |  |  |
| ☐ Historic Certificate of Appropriatene (Form L)                                                                                               | ess – Minor    | ☐ Master Development Plan <i>(Form P1)</i>                 |                                                           |                            | ☐ Adoption or Amendment of Historic Designation (Form L) |                                                                         |               |  |  |  |
| ☐ Alternative Signage Plan <i>(Form P3)</i>                                                                                                    |                | ☐ Historic Certificate of Appropriateness – Major (Form L) |                                                           |                            | ☐ Amendment of IDO Text (Form Z)                         |                                                                         |               |  |  |  |
| ☑ Minor Amendment to Site Plan (For                                                                                                            | rm P3)         | ☐ Dem                                                      | olition Outside of HF                                     | PO (Form L)                | ☐ Annexation of Land (Form Z)                            |                                                                         |               |  |  |  |
| ☐ WTF Approval (Form W1)                                                                                                                       |                | ☐ Historic Design Standards and Guidelines (Form L)        |                                                           |                            | ☐ Amendment to Zoning Map – EPC (Form Z)                 |                                                                         |               |  |  |  |
|                                                                                                                                                |                | □ Wire<br>Form V                                           |                                                           | ations Facility Waiver     | ☐ Amendment to Zoning Map – Council (Form Z)             |                                                                         |               |  |  |  |
|                                                                                                                                                |                |                                                            |                                                           |                            |                                                          |                                                                         |               |  |  |  |
|                                                                                                                                                |                |                                                            |                                                           |                            | Appeals                                                  |                                                                         |               |  |  |  |
|                                                                                                                                                |                |                                                            |                                                           |                            | ☐ Decision by EPC, LC, ZHE, or City Staff (Form A)       |                                                                         |               |  |  |  |
| APPLICATION INFORMATION                                                                                                                        | -              |                                                            |                                                           |                            |                                                          |                                                                         |               |  |  |  |
| Applicant: Gary Chaves of MJG                                                                                                                  | G Corp         |                                                            |                                                           |                            | Ph                                                       | one: 575-317-2127                                                       |               |  |  |  |
| Address: 204 W. 4th St.                                                                                                                        |                |                                                            |                                                           |                            |                                                          | Email: gchavesmjg@qwestoffice.net                                       |               |  |  |  |
| City: Roswell                                                                                                                                  |                | State: NM                                                  |                                                           |                            | Zip                                                      | Zip: 88201                                                              |               |  |  |  |
| Professional/Agent (if any): JEREM                                                                                                             | Y ORTIZ /      | Archi                                                      | s Architects, LI                                          | LC                         | Phone: 505-948-8908                                      |                                                                         |               |  |  |  |
| Address: 4700 Lincoln RD. STI                                                                                                                  | E 102D         |                                                            |                                                           |                            | Email: jeremy@archisdesign.net                           |                                                                         |               |  |  |  |
| City: Albuquerque                                                                                                                              |                | State                                                      |                                                           | State: NM                  | Zip: 87109                                               |                                                                         |               |  |  |  |
| Proprietary Interest in Site:                                                                                                                  |                |                                                            | List all owners:                                          |                            |                                                          |                                                                         |               |  |  |  |
| BRIEF DESCRIPTION OF REQUEST                                                                                                                   |                |                                                            |                                                           |                            |                                                          |                                                                         |               |  |  |  |
| Arby's to go through Level 1 R                                                                                                                 | enovations     | to inc                                                     | lude minor facac                                          | de changes. This will ir   | ıclude ı                                                 | new lighting, awnin                                                     | gs, and color |  |  |  |
| changes. No other modification                                                                                                                 | ns to existing | enve                                                       | elope or site eler                                        | ments                      |                                                          |                                                                         |               |  |  |  |
| SITE INFORMATION (Accuracy of the                                                                                                              | e existing leg | al des                                                     | cription is crucial!                                      | Attach a separate sheet if | necessa                                                  | ry.)                                                                    |               |  |  |  |
| Lot or Tract No. TRACT 5-B-2-B-1 PLA                                                                                                           | T OF TRACTS    | 5-B-2                                                      | -B-1 AND 5-B-2-C-1                                        | Block:                     | Un                                                       | it:                                                                     |               |  |  |  |
| Subdivision/Addition:                                                                                                                          |                |                                                            | MRGCD Map No.:                                            |                            |                                                          | UPC Code: 101606129813740102                                            |               |  |  |  |
| Zone Atlas Page(s): F-16-Z                                                                                                                     |                | Existing Zoning:                                           |                                                           |                            | Proposed Zoning:                                         |                                                                         |               |  |  |  |
| # of Existing Lots:                                                                                                                            |                |                                                            | # of Proposed Lots:                                       |                            |                                                          | Total Area of Site (acres): .848                                        |               |  |  |  |
| LOCATION OF PROPERTY BY STRE                                                                                                                   | ETS            |                                                            |                                                           |                            |                                                          |                                                                         |               |  |  |  |
| Site Address/Street: 1416 Mercanti                                                                                                             | le ST NW       | Betv                                                       | ween: Culture                                             |                            | and: I-25                                                |                                                                         |               |  |  |  |
| CASE HISTORY (List any current or                                                                                                              | prior project  | and ca                                                     | se number(s) that i                                       | may be relevant to your re | quest.)                                                  |                                                                         |               |  |  |  |
|                                                                                                                                                |                |                                                            |                                                           |                            |                                                          |                                                                         |               |  |  |  |
| Signature:                                                                                                                                     | the second     |                                                            |                                                           |                            | Da                                                       | te: 08-16-21                                                            |               |  |  |  |
| Printed Name: Jeremy Ortiz                                                                                                                     |                |                                                            |                                                           |                            | ☐ Applicant or ☑ Agent                                   |                                                                         |               |  |  |  |
| FOR OFFICIAL USE ONLY                                                                                                                          |                |                                                            |                                                           |                            |                                                          |                                                                         |               |  |  |  |
| Case Numbers                                                                                                                                   | Action         |                                                            | Fees                                                      | Case Numbers               |                                                          | Action                                                                  | Fees          |  |  |  |
| SI-2021-01838 AA                                                                                                                               |                |                                                            |                                                           |                            |                                                          |                                                                         |               |  |  |  |
|                                                                                                                                                |                |                                                            |                                                           |                            |                                                          |                                                                         |               |  |  |  |
|                                                                                                                                                |                |                                                            |                                                           |                            |                                                          |                                                                         |               |  |  |  |
| Meeting/Hearing Date: Fee Total:                                                                                                               |                |                                                            |                                                           |                            |                                                          |                                                                         |               |  |  |  |
| Staff Signature:                                                                                                                               |                |                                                            |                                                           | Date:                      | Pro                                                      | Project # PR-2021-006205                                                |               |  |  |  |

RE: Agent Authorization for Gary Chaves of MJG Corporation –Administrative Amendment for Arbys Level 1 Alterations

Mr. Aranda,

The purpose of this letter is to authorize Jeremy Ortiz, with Archis Architects, LLC, to act as my agent of record in this request for an Administrative Amendment to an approved Site Development Plan for Building Permit and for Subdivision on the property legally described as TRACT 5-B-2-B-1 PLAT OF TRACTS 5-B-2-B-1 AND 5-B-2-C-1RENAISSANCE CENTER CONT .8480 AC, Arby's Restaurant, located at 1416 Mercantile St NW, zoned MX-M under the new Albuquerque IDO, containing approximately 0.848 Acres.

RE: Letter of Justification for the Façade Changes on Arby's located at 1416 Mercantile St. NW Albuquerque New Mexico, 87107.

Mr. Aranda,

The purpose of this letter is to request that we be granted an Administrative Approval Amendment to allow the Façade changes as indicated in attached construction set to the Arby's located on 1416 Mercantile St NW. There are no other changes to any site elements within the project. We are currently in for permit for Level 1 Alterations and need approval in order to finalize our permit and construction of the required Arby's corporate updates. The amendment follows all criteria for a Minor Amendment as stated in the Albuquerque IDO Section 14-16-6-4(X)(2) without exception