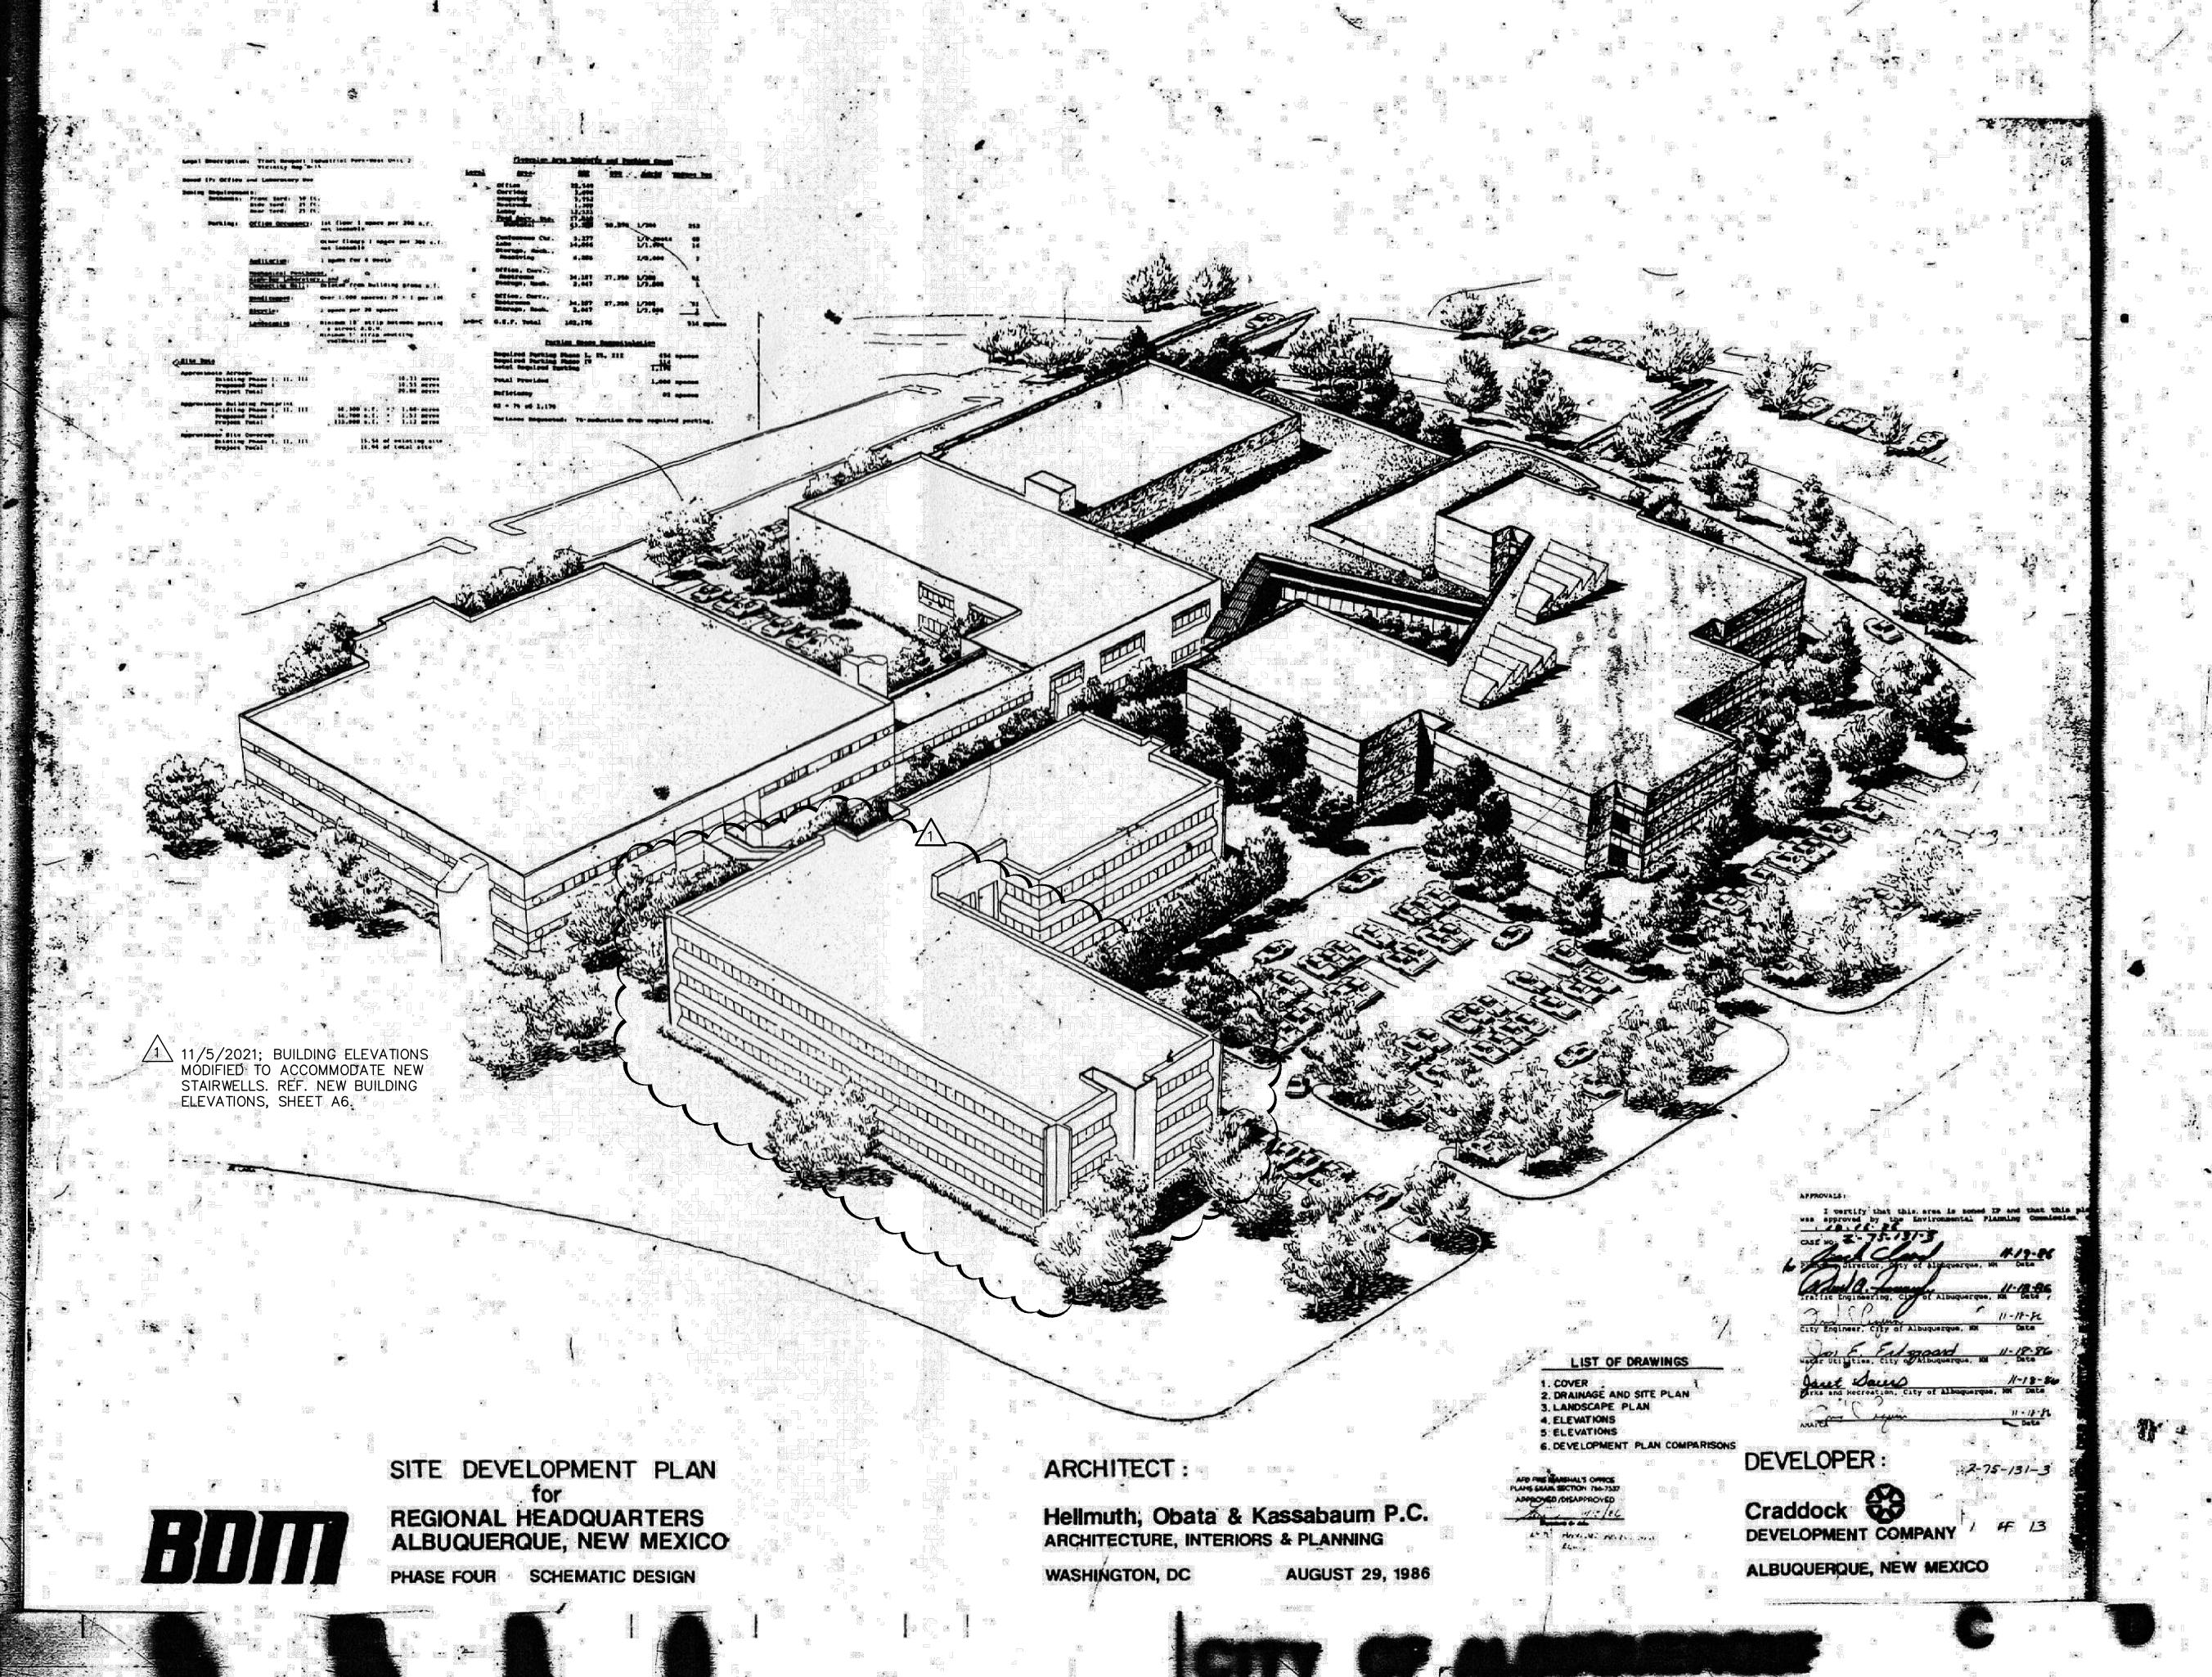

# Tract 2-B-1-A-1 and Tract 2-B-1-A-2 Newport Industrial Park West, Unit 1

Section 33, Township 10 North, Range 3 East, N.M.P.M. City of Albuquerque, Bernalillo County, New Mexico November 2019

Project No. PR-2019-003224 Application No. SD-2019-00230