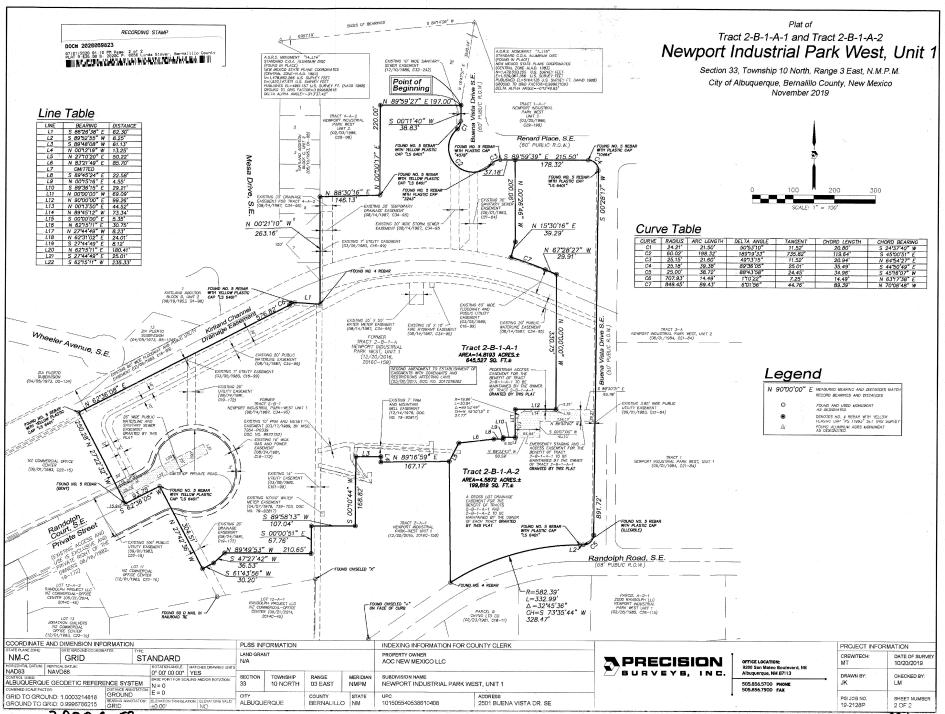

THIS IS TO CERTIFY THAT TAXES ARE CURRENT AND PAID ON EDG. 1015 05546538610408

DOC# 2020059823 

ACC NEW MEXICO LLC Middle Rodrigus Legal Description

A TRACT OF LAND LYING AND SITUATE WITHIN SECTION 33, TOWNSHIP 10 NORTH, RANGE 03 EAST, N.M.P.H. COMPRISHO OF TRACT 2-B-1-A, NEWPORT INDUSTRIAL PARK WEST, LINIT 1 AS THE SAME IS SHOWN AND DESIGNATED ON THE PLAT THEEPER, FILED IN THE OFFICE OF THE COUNTY CHEEPER, OF BERNALLLO COUNTY, NEW WENCO ON DECEMBER 12, 2016 IN MAP BOOK 2016C, PAGE 158, NOW COMPRISING OF TRACTS 2-B-1-A-1 AND 2-B-1-A-2. EMPORT INDUSTRIAL PARK.

## Purpose of Plat

THE PURPOSE OF THIS PLAT IS TO SUBDIVIDE THE EXISTING ONE TRACT INTO TWO NEW TRACTS

# Tract 2-B-1-A-1 and Tract 2-B-1-A-2 Newport Industrial Park West, Unit 1

Section 33, Township 10 North, Range 3 East, N.M.P.M. City of Albuquerque, Bernalillo County, New Mexico November 2019

Project No. PR-2019-003224 Application No. SD-2019-00230

PROPERTY OWNER AOC NEW MEXICO LLC NM-C LAND GRANT GRID STANDARD NAVD88 0° 00' 00.00" YES TOWNSHIP 10 NORTH MERIDIAN NMPM SECTION RANGE 03 EAST SHRDIVISION NAME CONTROL USED. ALBUQUERQUE GEODETIC REFERENCE SYSTEM NEWPORT INDUSTRIAL PARK WEST, UNIT 1 N=0 E=0 GRID TO GROUND: 1,0003214818 GROUND TO GRID: 0,9996786215 STATE 2601 BUENA VISTA DR. SE ALBUQUERQUE BERNALILLO 101505540538610408 NM