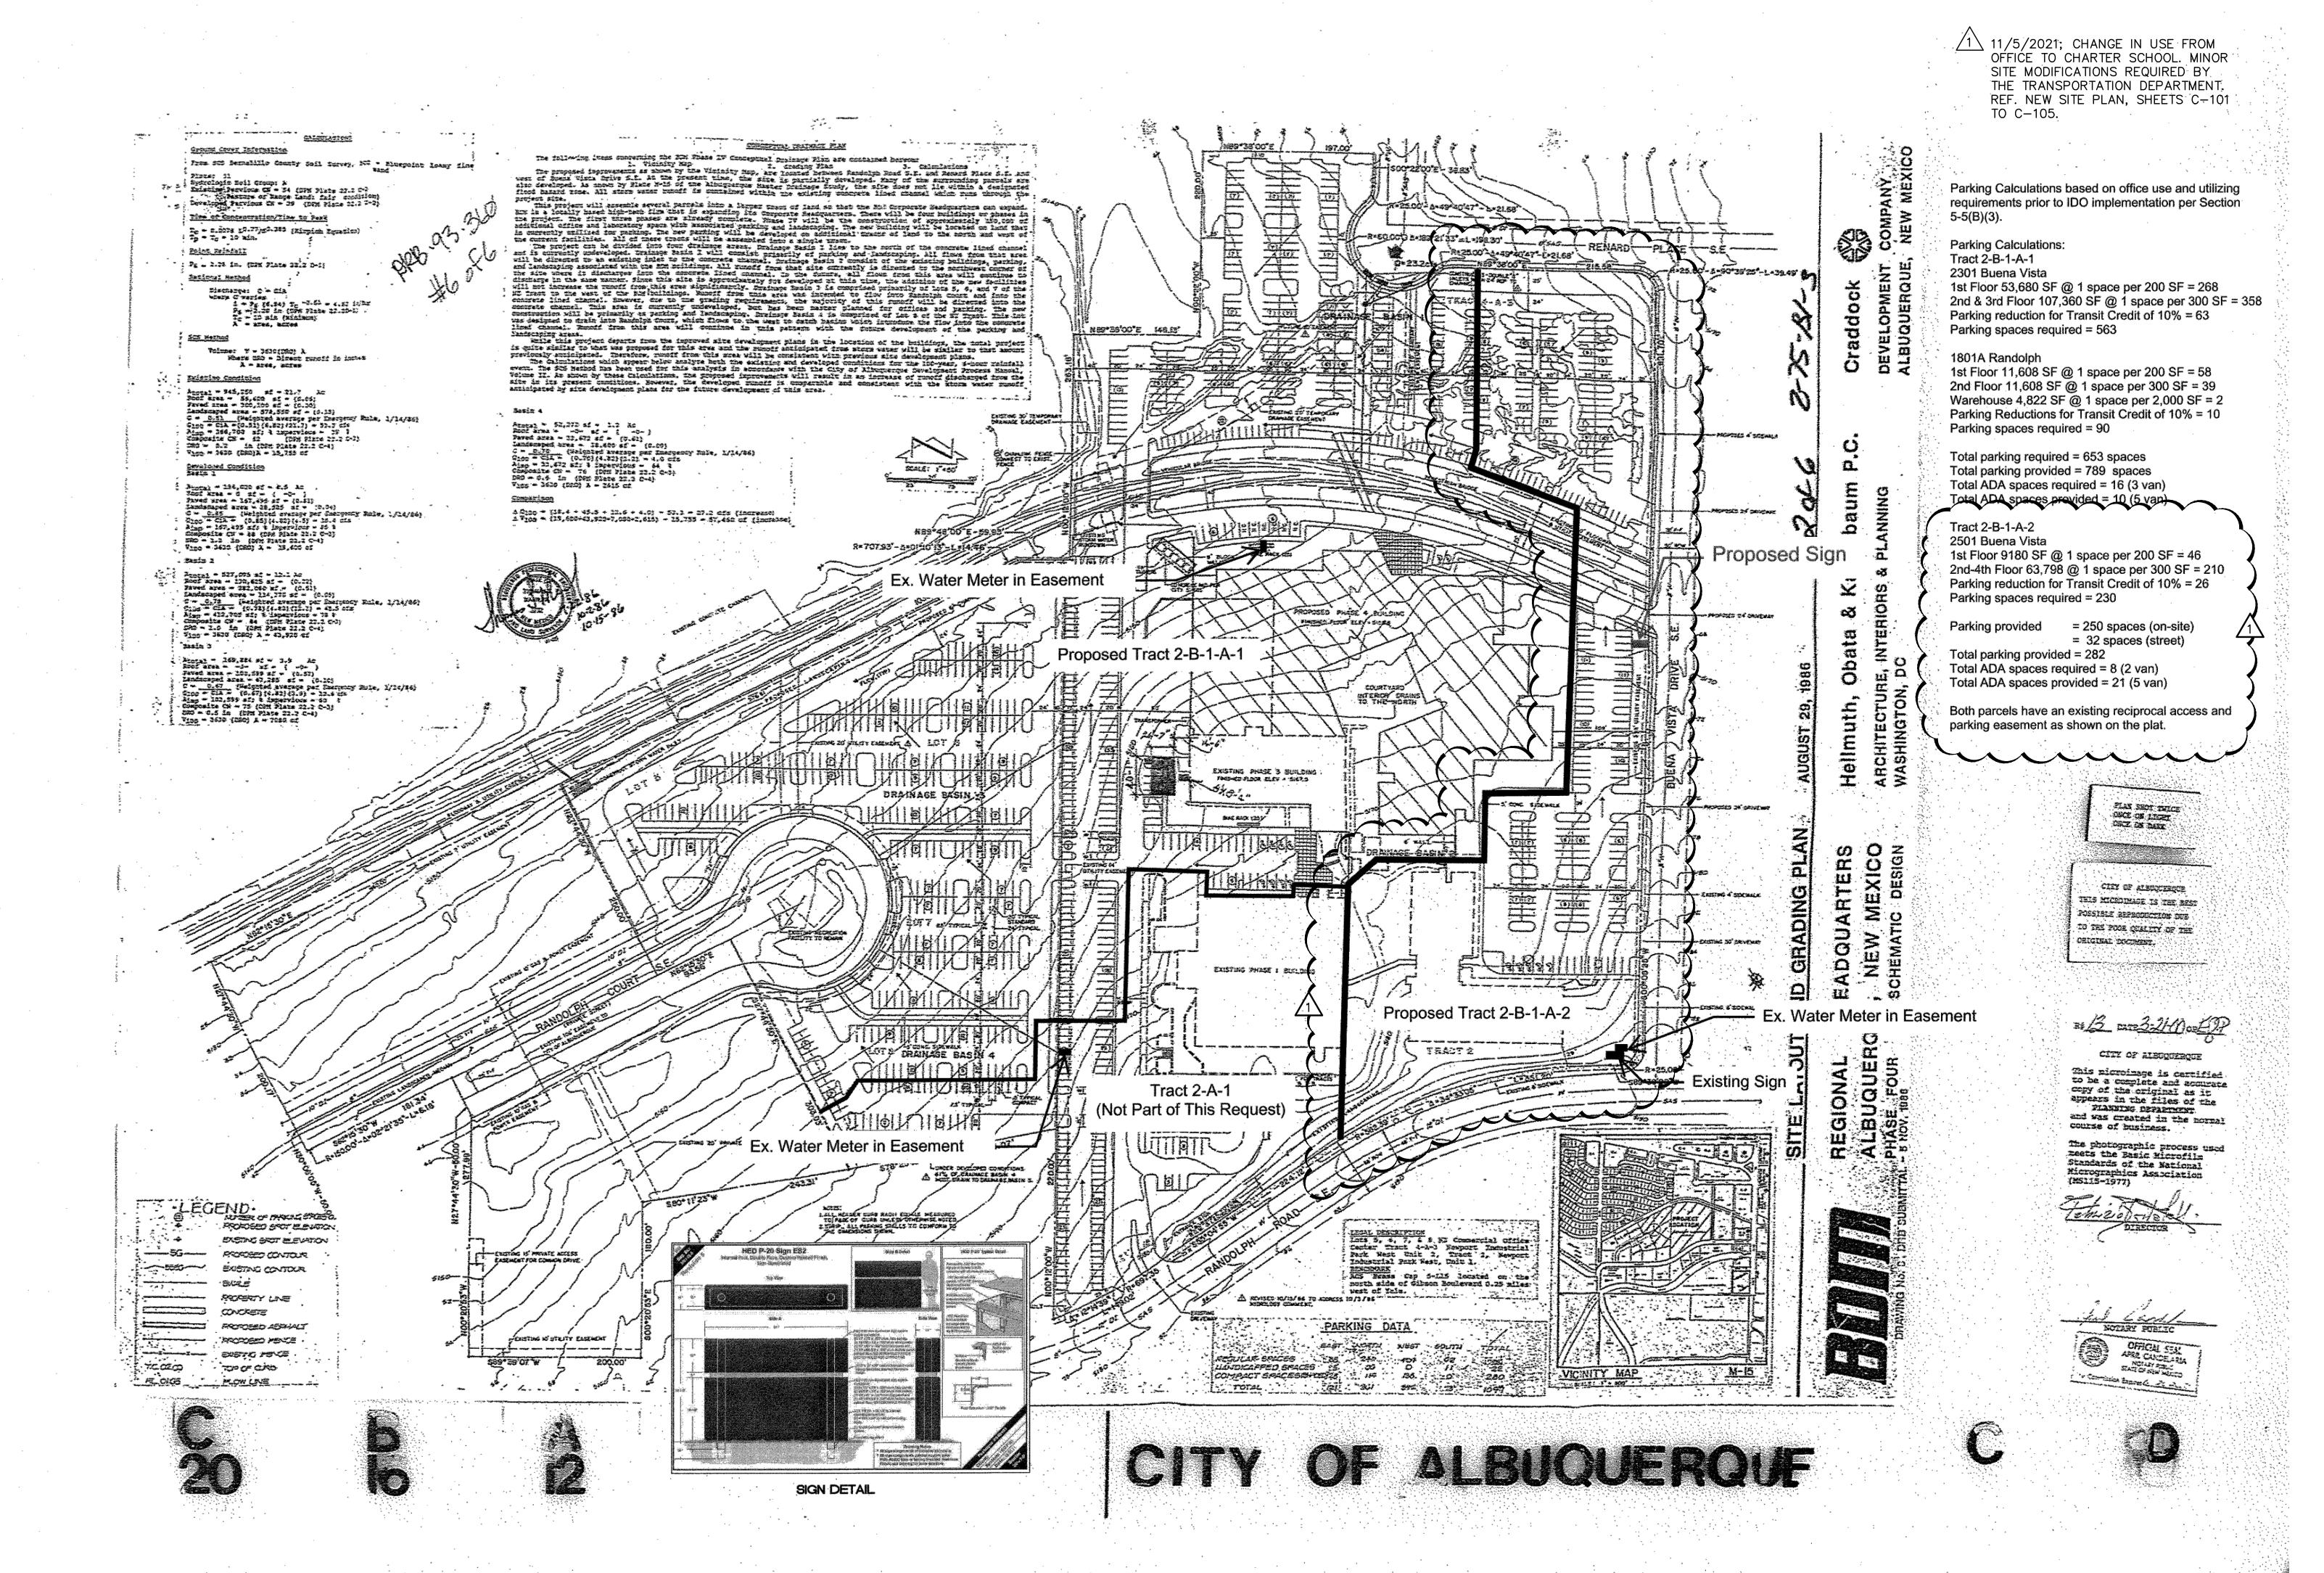

# Tract 2-B-1-A-1 and Tract 2-B-1-A-2 Newport Industrial Park West, Unit 1

Section 33, Township 10 North, Range 3 East, N.M.P.M. City of Albuquerque, Bernalillo County, New Mexico November 2019

Project No. PR-2019-003224 Application No. SD-2019-00230