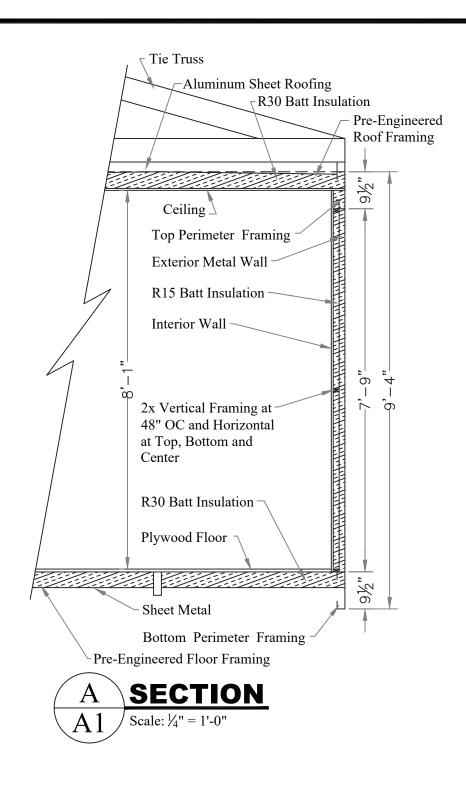

B

9,500 SF (without area increase calculation)

Actual Area: 5,900 SF

New Storage Building (IBC 2015)

Occupancy: Group S-2 Construction Type VB

13,500 SF (without area Allowable Area:

increase calculation) 1,280 SF Actual Area:

## SITE DATA

Total Site Acreage Existing Site Zoning 0.7074 Acres ± SU-1 for Church Church

Existing Site Use Required Parking 28 Spaces (1 Space per 4 Seats at 104 Seats)

34 Spaces (4 Small Car) Provided Parking Required HC Pkg 2 Spaces

Provided HC Pkg 2 Spaces Motorcycle Parking Required 1 Space
Motorcycle Parking Provided 1 Space Required Bicycle Parking 3 Spaces 3 Spaces Provided Bicycle Parking



### **LEGAL DESCRIPTION**





Albuquerque NM 87104

Temp. Stg Structure Overall Site Plan ChkdBy Date 10/24/21 Alb, NM X Factor Church

Sheet 1 of 5 She













DwnBy ProjNo
twk X-TS01 Temp. Stg Structure Floor Plan and Section ChkdBy Date rb 10/24/21 Alb, NM X Factor Church Sheet 3 of 5 Shee

# **KEYED NOTES**

- 1. 34x78 Door
- 2. Steel Exterior Panels
- 3. Tie Truss Securing Individual Units Together
- 4. Tie Bars Securing Individual Units Together (Typical)
- 5. Asphalt Paving Finished Grade
- 6. Lifting Holes (Typical)
- 7. Leveling Supports per Structure Installer (Typical)

RONALD

BURSTEIN NO. 2057



# **NORTH ELEVATION**

Scale:  $\frac{1}{8}$ " = 1'-0"

# **WEST ELEVATION**

Scale:  $\frac{1}{8}$ " = 1'-0"



# **SOUTH ELEVATION**

Scale:  $\frac{1}{8}$ " = 1'-0"

# **EAST ELEVATION**

Scale:  $\frac{1}{8}$ " = 1'-0"







Sheet 5 of 5 Sheet



| 7 | 2101 Mountain Road NW Suite B |
|---|-------------------------------|
| / |