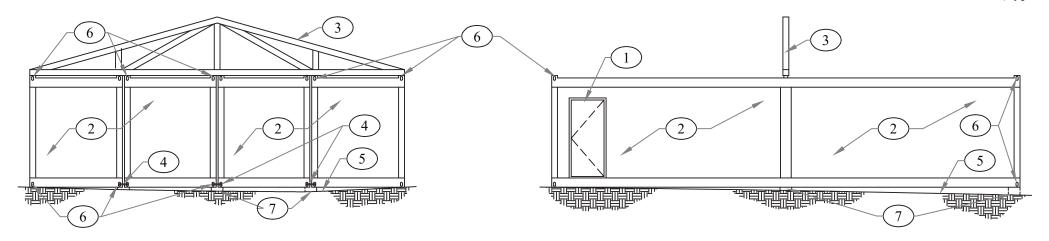

2 Spaces

Provided HC Pkg 2 Spaces Motorcycle Parking Required 1 Space
Motorcycle Parking Provided 1 Space Required Bicycle Parking 3 Spaces 3 Spaces Provided Bicycle Parking



### **LEGAL DESCRIPTION**





Albuquerque NM 87104

Temp. Stg Structure Overall Site Plan ChkdBy Date 10/24/21 Alb, NM X Factor Church

Sheet 1 of 5 She













DwnBy ProjNo
twk X-TS01 Temp. Stg Structure Floor Plan and Section ChkdBy Date rb 10/24/21 Alb, NM X Factor Church Sheet 3 of 5 Shee

# **KEYED NOTES**

- 1. 34x78 Door
- 2. Steel Exterior Panels
- 3. Tie Truss Securing Individual Units Together
- 4. Tie Bars Securing Individual Units Together (Typical)
- 5. Asphalt Paving Finished Grade
- 6. Lifting Holes (Typical)
- 7. Leveling Supports per Structure Installer (Typical)

RONALD

BURSTEIN NO. 2057



# **NORTH ELEVATION**

Scale:  $\frac{1}{8}$ " = 1'-0"

# **WEST ELEVATION**

Scale:  $\frac{1}{8}$ " = 1'-0"



# **SOUTH ELEVATION**

Scale:  $\frac{1}{8}$ " = 1'-0"

# **EAST ELEVATION**

Scale:  $\frac{1}{8}$ " = 1'-0"







Sheet 5 of 5 Sheet



| 7 | 2101 Mountain Road NW Suite B |
|---|-------------------------------|
| / | Albuquerque NM 87104          |
|   | 505-843-9639                  |
| • | www.ctudiocwarch.com          |

| DwnBy<br>twk        | ProjNo<br>X-TS01 | ProjName Temp. Stg Structure | Electrical Plan                     |
|---------------------|------------------|------------------------------|-------------------------------------|
| ChkdBy<br><i>rb</i> |                  | Alb, NM                      | <sup>Owner</sup><br>X Factor Church |

# CITY OF ALBUQUER