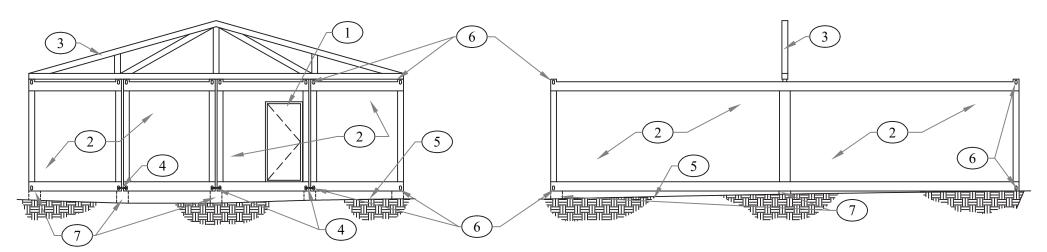

red Bicycle Parking 3 Spaces 3 Spaces Provided Bicycle Parking



### **LEGAL DESCRIPTION**





Albuquerque NM 87104

Temp. Stg Structure Overall Site Plan ChkdBy Date 10/24/21 Alb, NM X Factor Church

Sheet 1 of 5 She













DwnBy ProjNo
twk X-TS01 Temp. Stg Structure Floor Plan and Section ChkdBy Date rb 10/24/21 Alb, NM X Factor Church Sheet 3 of 5 Shee

# **KEYED NOTES**

- 1. 34x78 Door
- 2. Steel Exterior Panels
- 3. Tie Truss Securing Individual Units Together
- 4. Tie Bars Securing Individual Units Together (Typical)
- 5. Asphalt Paving Finished Grade
- 6. Lifting Holes (Typical)
- 7. Leveling Supports per Structure Installer (Typical)

RONALD

BURSTEIN NO. 2057



# **NORTH ELEVATION**

Scale:  $\frac{1}{8}$ " = 1'-0"

# **WEST ELEVATION**

Scale:  $\frac{1}{8}$ " = 1'-0"



# **SOUTH ELEVATION**

Scale:  $\frac{1}{8}$ " = 1'-0"

# **EAST ELEVATION**

Scale:  $\frac{1}{8}$ " = 1'-0"







Sheet 5 of 5 Sheet



| 7 | 2101 Mountain Road NW Suite B |
|---|-------------------------------|
| / | Albuquerque NM 87104          |
|   | 505-843-9639                  |
| • | www.ctudiocwarch.com          |

| DwnBy<br>twk        | ProjNo<br>X-TS01 | ProjName Temp. Stg Structure | Electrical Plan                     |
|---------------------|------------------|------------------------------|-------------------------------------|
| ChkdBy<br><i>rb</i> |                  | Alb, NM                      | <sup>Owner</sup><br>X Factor Church |

# CITY OF ALBUQUERQUE

PLANNING DEPARTMENT
URBAN DESIGN & DEVELOPMENT DIVISION
600 2nd Street NW, 3rd Floor, 87102

P.O. Box 1293,