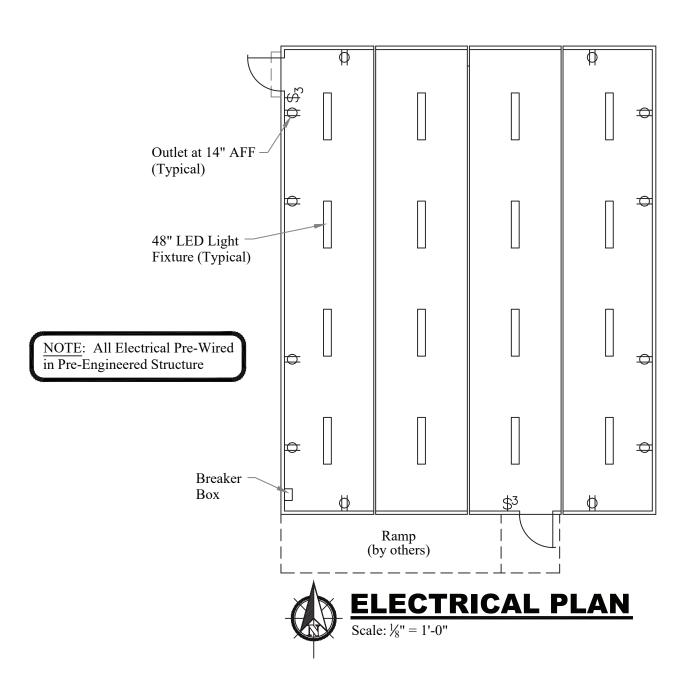

04

Temp. Stg Structure Overall Site Plan ChkdBy Date 10/24/21 Alb, NM X Factor Church

Sheet 1 of 5 She













DwnBy ProjNo
twk X-TS01 Temp. Stg Structure Floor Plan and Section ChkdBy Date rb 10/24/21 Alb, NM X Factor Church Sheet 3 of 5 Shee

# **KEYED NOTES**

- 1. 34x78 Door
- 2. Steel Exterior Panels
- 3. Tie Truss Securing Individual Units Together
- 4. Tie Bars Securing Individual Units Together (Typical)
- 5. Asphalt Paving Finished Grade
- 6. Lifting Holes (Typical)
- 7. Leveling Supports per Structure Installer (Typical)

RONALD

BURSTEIN NO. 2057



# **NORTH ELEVATION**

Scale:  $\frac{1}{8}$ " = 1'-0"

# **WEST ELEVATION**

Scale:  $\frac{1}{8}$ " = 1'-0"



# **SOUTH ELEVATION**

Scale:  $\frac{1}{8}$ " = 1'-0"

# **EAST ELEVATION**

Scale:  $\frac{1}{8}$ " = 1'-0"







Sheet 5 of 5 Sheet



| 7 | 2101 Mountain Road NW Suite B |
|---|-------------------------------|
| / | Albuquerque NM 87104          |
|   | 505-843-9639                  |
| • | www.ctudiocwarch.com          |

| DwnBy<br>twk        | ProjNo<br>X-TS01 | ProjName Temp. Stg Structure | Electrical Plan                     |
|---------------------|------------------|------------------------------|-------------------------------------|
| ChkdBy<br><i>rb</i> |                  | Alb, NM                      | <sup>Owner</sup><br>X Factor Church |

# CITY OF ALBUQUERQUE

PLANNING DEPARTMENT
URBAN DESIGN & DEVELOPMENT DIVISION
600 2nd Street NW, 3rd Floor, 87102

P.O. Box 1293, Albuquerque, NM 87103 Office (505) 924-3860 Fax (505) 924-3339



### OFFICIAL NOTIFICATION OF DECISION

March 13,