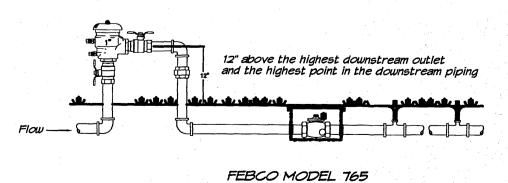

ltop not receive a Grading and Drainage plan during the design process or the on-site grades differ from the Grading and Drainage plan received. The Hilltop reserves the right to apply slope stabilization materials where the specified gravel will not be suitable. Gravel smaller than 2-4" cobblestone will not stay on a slope greater than 3:1. If the grades are greater than what was originally designed, we will request an infield change-order to lay cobblestone or rip-rap, in lieu of the specified gravel, to stabilize the slope. All vegetative material shall remain per plan.

NOTE: LANDSCAPING, FENCING AND SIGNAGE WILL NOT INTERFERE WITH CLEAR SIGHT REQUIREMENTS. THEREFORE, SIGNS, WALLS, TREES, AND SHURBBERY BETWEEN 3 AND 8 FEET FALL (AS MEASURED FROM THE GUTTER PAN) WIL NOT BE ACCEPTABLE.



Pressure Vacuum Breaker Outside Installation

GRAPHIC SCALE



SHEET #

LANDSCAPE ARCHITECT'S







and the same of th



MONS ARCHITECTURE IS NOT RESPONSIBLE FOR ANY WORK
ONE BY CONTRACTOR OR SUPPLER
LL MEASUREMENTS AND DIMENSIONS TO BE CHECKED &
ONFIRMED BY OWNER & CONTRACTOR.
IMONS ARCHITECTURE, ALL RIGHTS RESERVED
COPYRIGHT WARNING
ESIGNS PREPARED BY SIMONS ARCHITECTURE
REPRODUCTION IN ANY FORM WITHOUT WRITTEN CONSENT IS
XPRESS. Y PROHIBITED. FEDERALL COPYRIGHT PROTECTION
XTRESS, Y PROHIBITED. FEDERALL COPYRIGHT PROTECTION
ATTENDED TO INTENTIONAL AND UNINTENTIONAL
FRINGEMENTS, AND PROVIDES FOR SPECIFIC STATUTORY
AFRINGEMENTS, AND PROVIDES FOR SPECIFIC STATUTORY
OFFICESS, SHAFFILL AND PROVIDES FOR SPECIFIC STATUTORY
OFFICESS BY CHILD AND UNINTENTIONAL
FRANGES, BOTH CHILDINGS TO REMAI