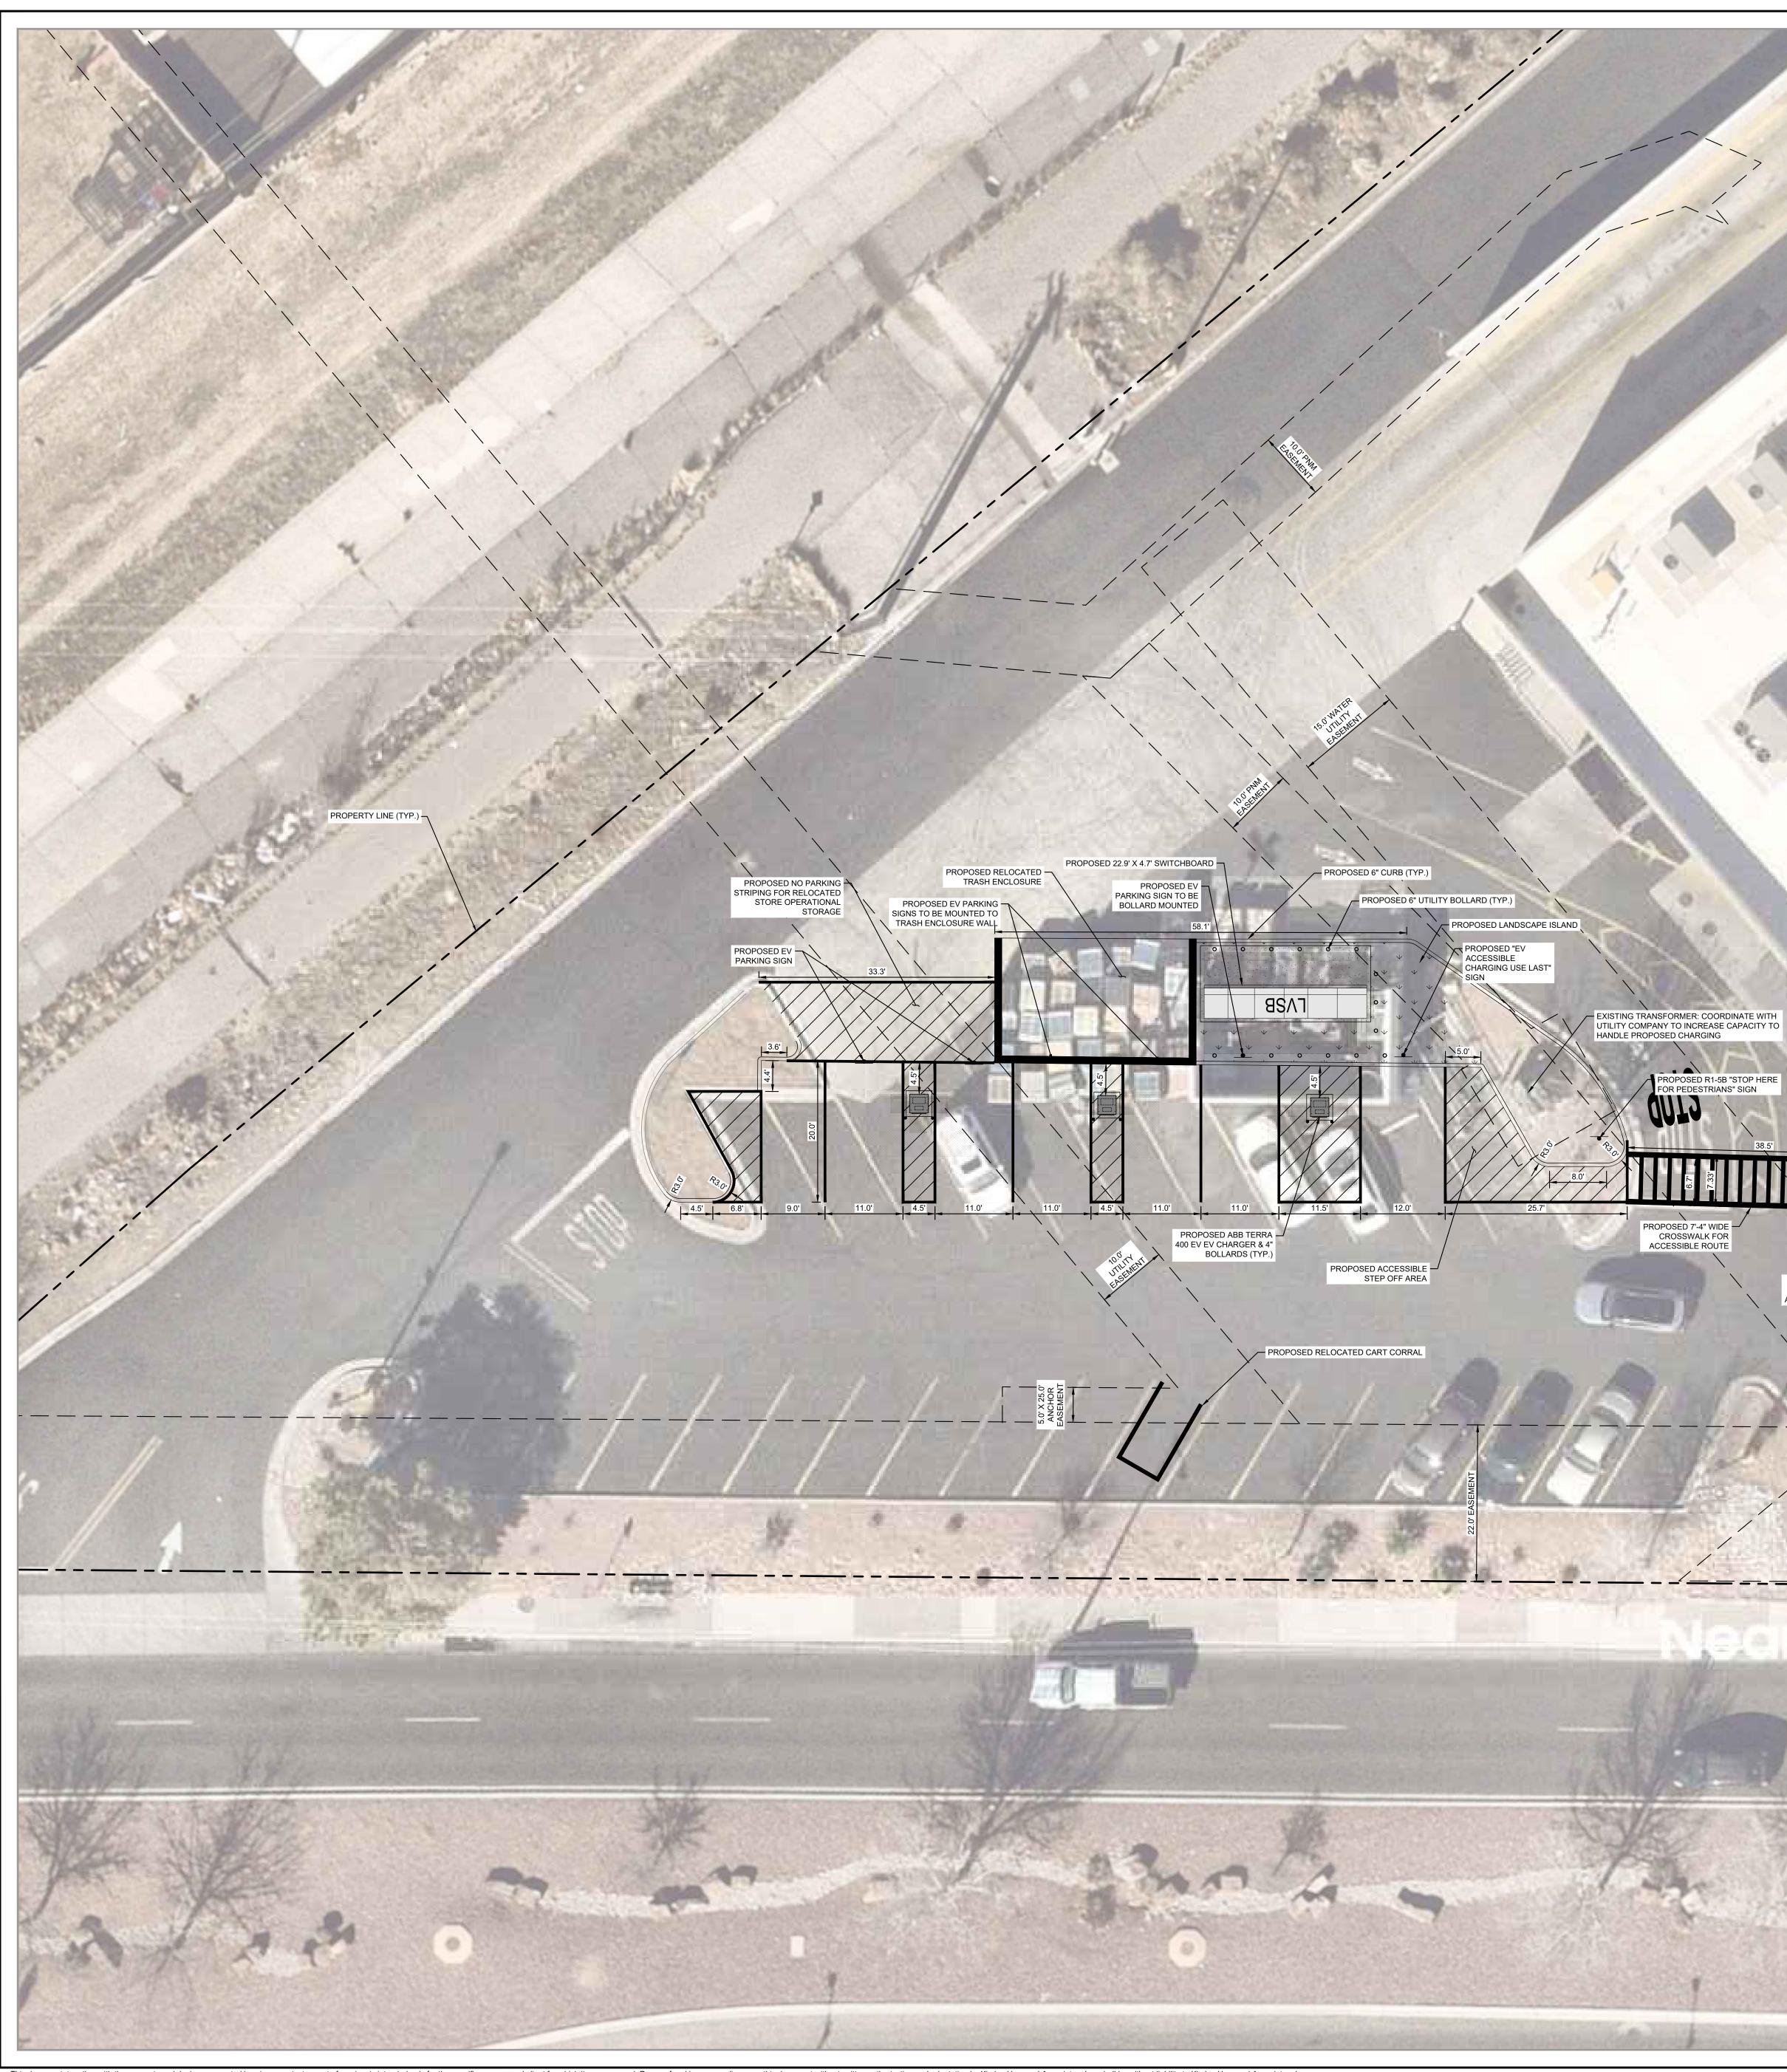

- Demolition of existing surfaces for the installation of EV chargers.
- Grading of surfaces associated with EVSE to comply with ADA requirements.
- Install (1) utility transformer to be coordinated with PNM.
- Install (1) switchboard assembly.
- Install (4) ABB TERRA 400-UL EV chargers.
- Install EV sign posts w/ bollard.
- Install pipe bollards.

|                                                                                                                                             | EXISTING                                                              | PRO |
|---------------------------------------------------------------------------------------------------------------------------------------------|-----------------------------------------------------------------------|-----|
| TOTAL BUILDING AREA                                                                                                                         | 35,033 S.F.                                                           |     |
| REQUIRED PARKING (PER CITY OF ALBUQUERQUE)<br>REQUIRED PARKING RATIO (PER CITY OF ALBUQUERQUE)                                              | 106 SPACES<br>3.00 / 1,000 S.F.                                       |     |
| REQUIRED PARKING (PER ECR / CC&R)<br>REQUIRED PARKING RATIO (PER ECR / CC&R)                                                                | NOT REQUIRED                                                          |     |
| CUSTOMER AND ASSOCIATE PARKING<br>ACCESSIBLE PARKING<br>EV PARKING<br>PICKUP PARKING<br>CART CORRALS (NOT INCLUDED IN PARKING COUNTS BELOW) | 58 SPACES<br>6 SPACES<br>0 SPACES<br>3 SPACES<br>3 CORRALS / 3 SPACES | 3 C |
| PROPOSED TOTAL PARKING (EXCLUDING PICKUP STALLS)<br>PROPOSED PARKING RATIO (EXCLUDING PICKUP STALLS)                                        | 64 SPACES<br>1.83 / 1,000 SF                                          |     |
| PROPOSED TOTAL PARKING (INCLUDING PICKUP STALLS)<br>PROPOSED PARKING RATIO (INCLUDING PICKUP STALLS)                                        | 67 SPACES<br>1.91 / 1,000 SF                                          |     |