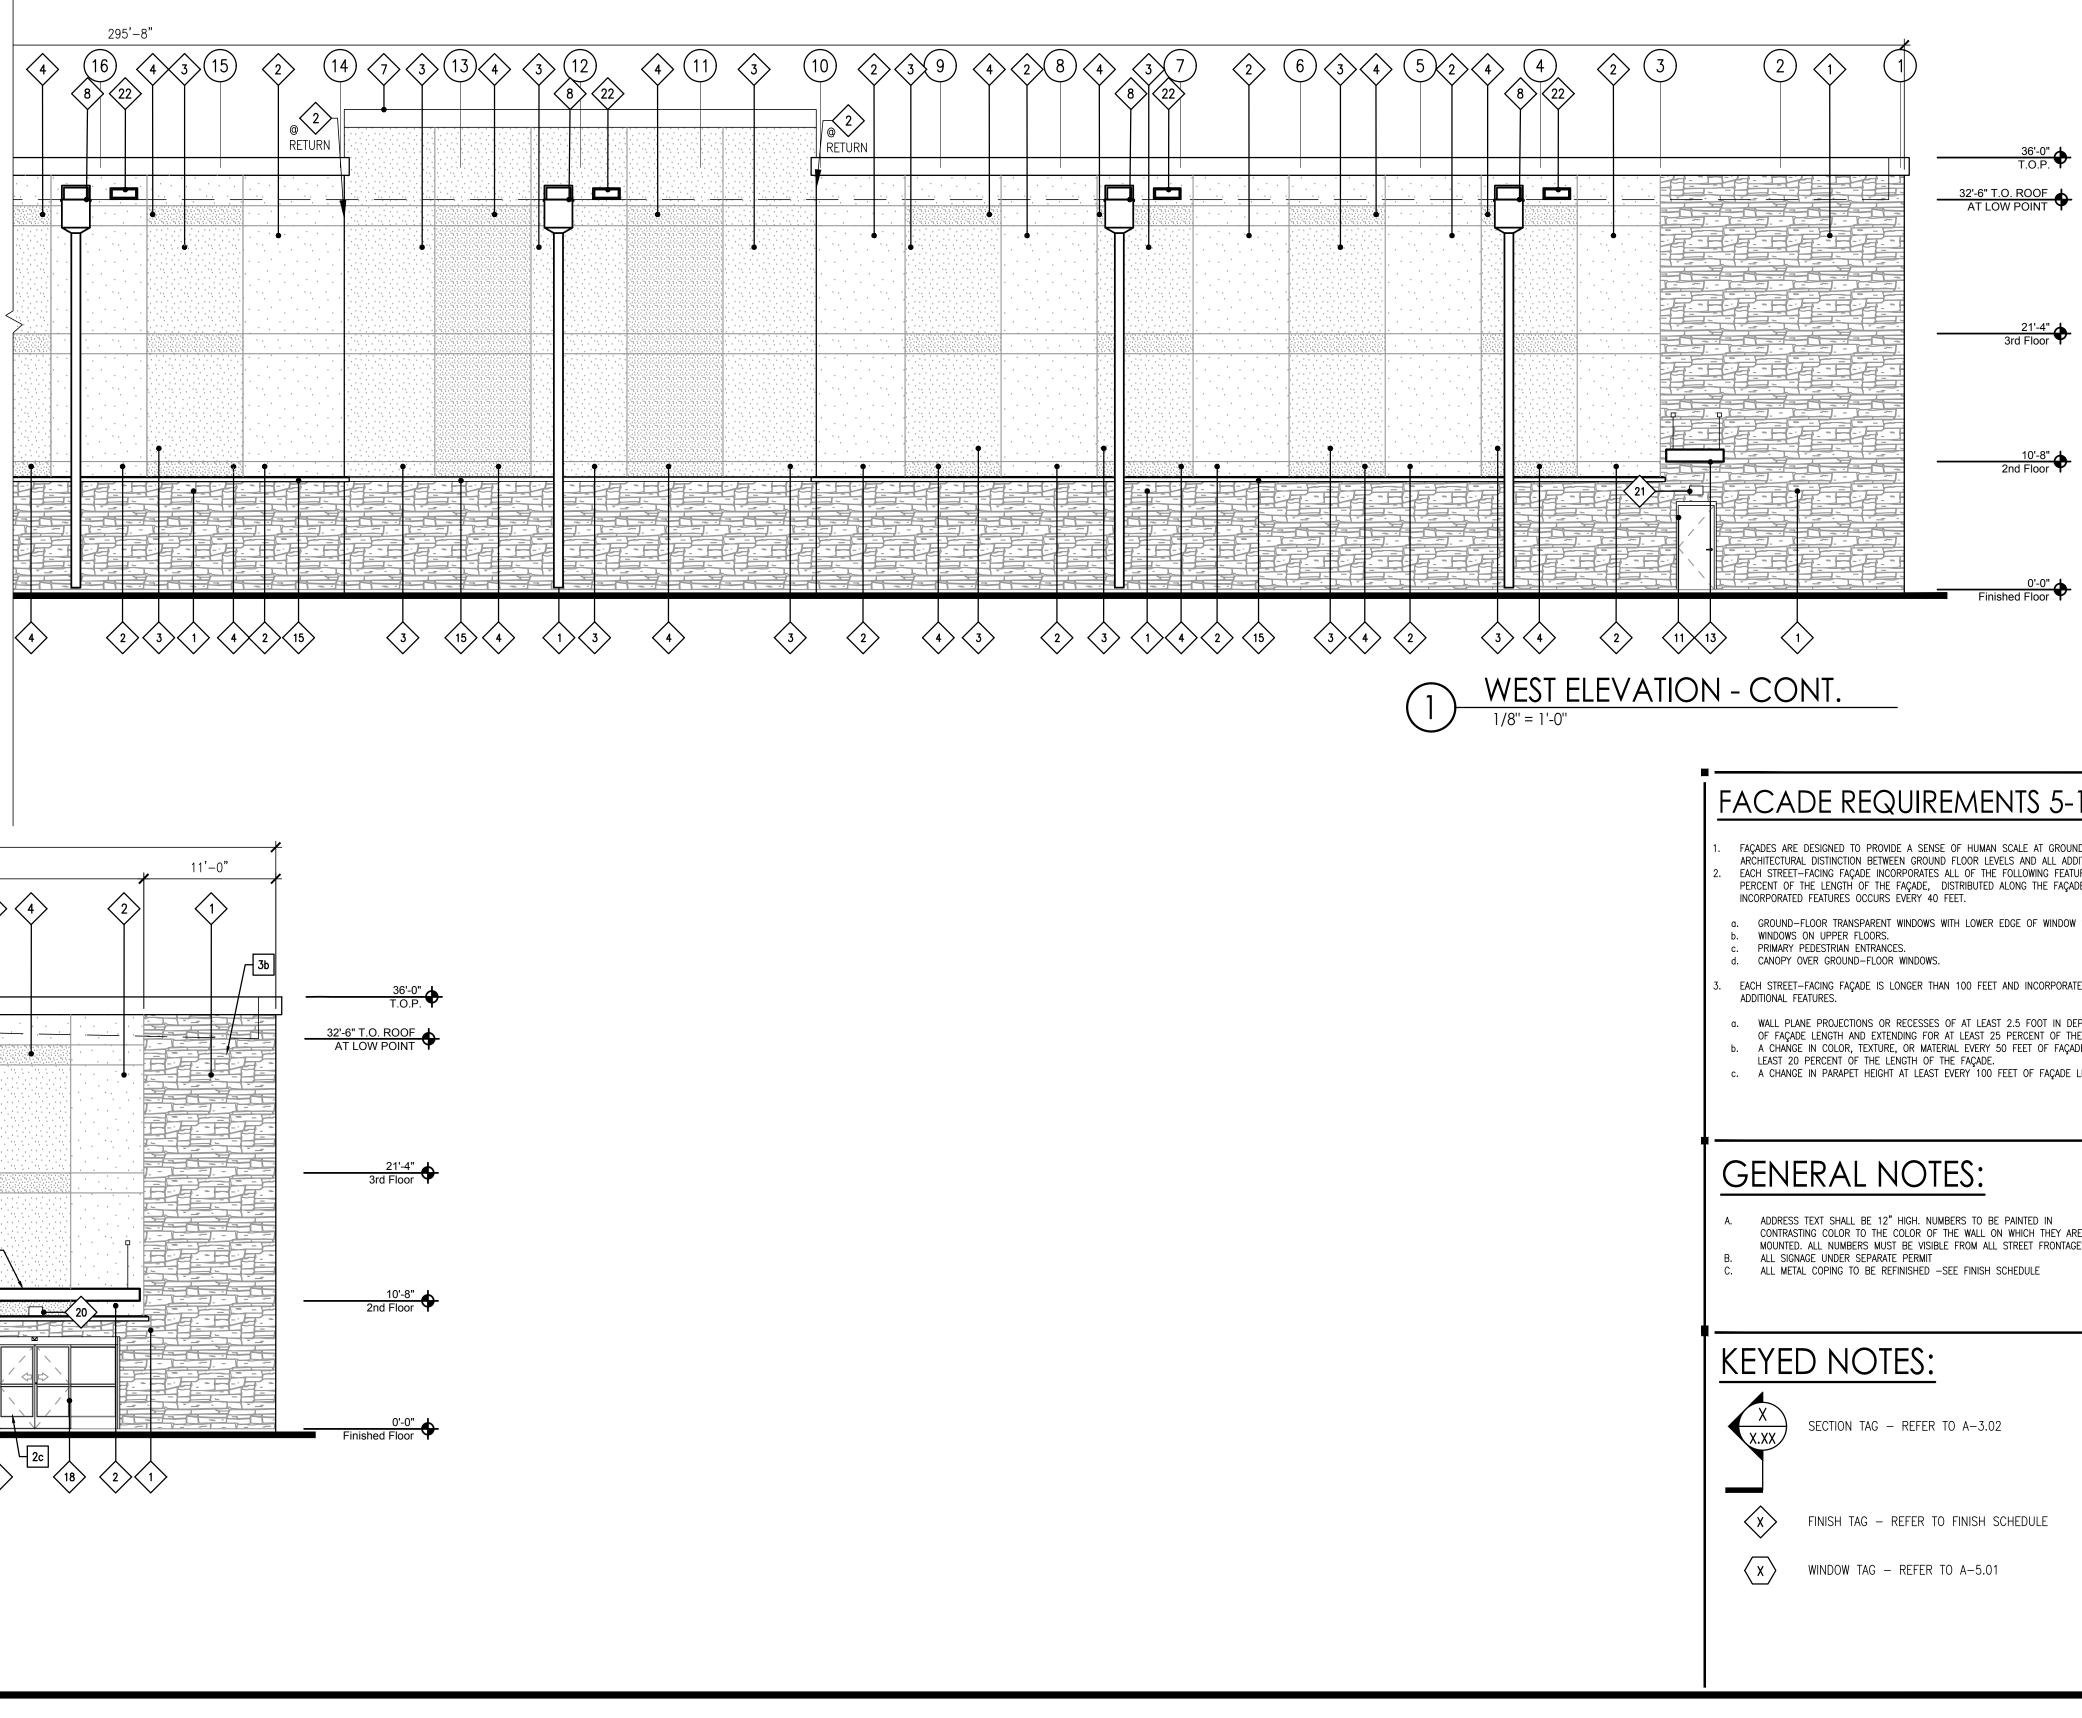

Calamagrostis arundinacea

Rosa 'Pink Double Knock Out'

|           | EXTERIOR FINISH LEGEND                                                                                                                                                        |
|-----------|-------------------------------------------------------------------------------------------------------------------------------------------------------------------------------|
| KEY VALUE | KEYNOTE TEXT                                                                                                                                                                  |
| 1         | ADHERED MANUFACTURED STONE VENEER - VENEERSTONE INC, IMPERIAL STACK, GRAPHITE.                                                                                                |
| 2         | EIFS, PAINTED (FIELD)                                                                                                                                                         |
| 3         | EIFS, PAINTED (MEDIUM)                                                                                                                                                        |
| 4         | EIFS, PAINTED (ACCENT)                                                                                                                                                        |
| 5         | ARCHITECTURAL METAL PANEL - ALPOLIC POWDER-COATED AUB BLUE (DARK BLUE).                                                                                                       |
| 6         | PRE-FINISHED ALUMINUM COPING - CHARCOAL GRAY                                                                                                                                  |
| 7         | PRE-FINISHED ALUMINUM COPING - ACCENT                                                                                                                                         |
| 8         | PRE-FINISHED ALUMINUM COLLECTOR BOX AND DOWNSPOUT TO MATCH CHARCOAL GRAY (DARK GRAY) PANELS.                                                                                  |
| 9         | PRE-FINISHED ALUMINUM DOWNSPOUT TO MATCH ALPOLIC AUB BLUE (DARK BLUE) PANELS PER CANOPY MANUFACTURER'S REQUIREMENTS.                                                          |
| 10        | ALUMINUM STOREFRONT SYSTEM (MILL FINISH)*                                                                                                                                     |
| 11        | SERVICE DOOR - PAINT TO MATCH ADJACENT MATERIAL COLOR.                                                                                                                        |
| 12        | PRE-FINISHED ACM CANOPY SYSTEM TO MATCH ALPOLIC AUB BLUE (DARK BLUE) PANELS.                                                                                                  |
| 13        | PRE-FINISHED ALUMINUM CANOPY SYSTEM TO MATCH CHARCOAL GRAY (DARK GRAY) PANELS AT LOADING DOCK AND SERVICE DOORS.                                                              |
| 14        | SIGNAGE - UNDER SEPARATE CONTRACT.                                                                                                                                            |
| 15        | STONE TRANSITION CAP                                                                                                                                                          |
| 16        | PRE-FINISHED LOUVERS - TUNDRA OR CHARCOAL GRAY (CONTRAST WITH ADJACENT BUILDING MATERIAL). LOUVERS IN STONE TO MATCH COLOR OF VERTICAL ROW OF LOUVERS ABOVE. (SEE MECHANICAL) |
| 17        | PRE-FINISHED LOUVERS - TUNDRA OR CHARCOAL GRAY (MATCH WITH ADJACENT BUILDING MATERIAL). (SEE MECHANICAL)                                                                      |
| 18        | BIPART DOOR SYSTEM (MILL FINISH)*                                                                                                                                             |
| 19        | WALL PACK LIGHT - INSTALLED @ 25' A.F.F. TO CENTERLINE OF FIXTURE                                                                                                             |
| 20        | WALL PACK LIGHT - INSTALLED @ 9'-3" A.F.F. TO CENTERLINE OF FIXTURE                                                                                                           |
| 21        | WALL PACK LIGHT - INSTALLED @ 8'-3" A.F.F. TO CENTERLINE OF FIXTURE                                                                                                           |
| 22        | 8" HI X 24" WIDE SECONDARY SCUPPER. REF. DETAIL 5/A5.03                                                                                                                       |
| 23        | FAUX WINDOW                                                                                                                                                                   |
| 24        | ARCHITECTURAL METAL PANEL - MBCI, INC., MASTERLINE 16 (NARROW PROFILE), CHARCOAL GRAY (DARK GRAY).                                                                            |

\* REFER TO SHEET A5.01 FOR ADDITIONAL DOOR AND WINDOW ELEVATION INFORMATION.

5HT 🕜 2022 INTERPLAN LLC RESERVES COPYRIGHT & OTHER RIGHTS RESTRICTING THESE DOCUMENTS TO THE ORIGINAL SITE OR PURPOSE FOR WHICH THEY WERE PREPARED. REPRODUCTIONS, CHANGES OR ASSIGNMENTS ARE PRE