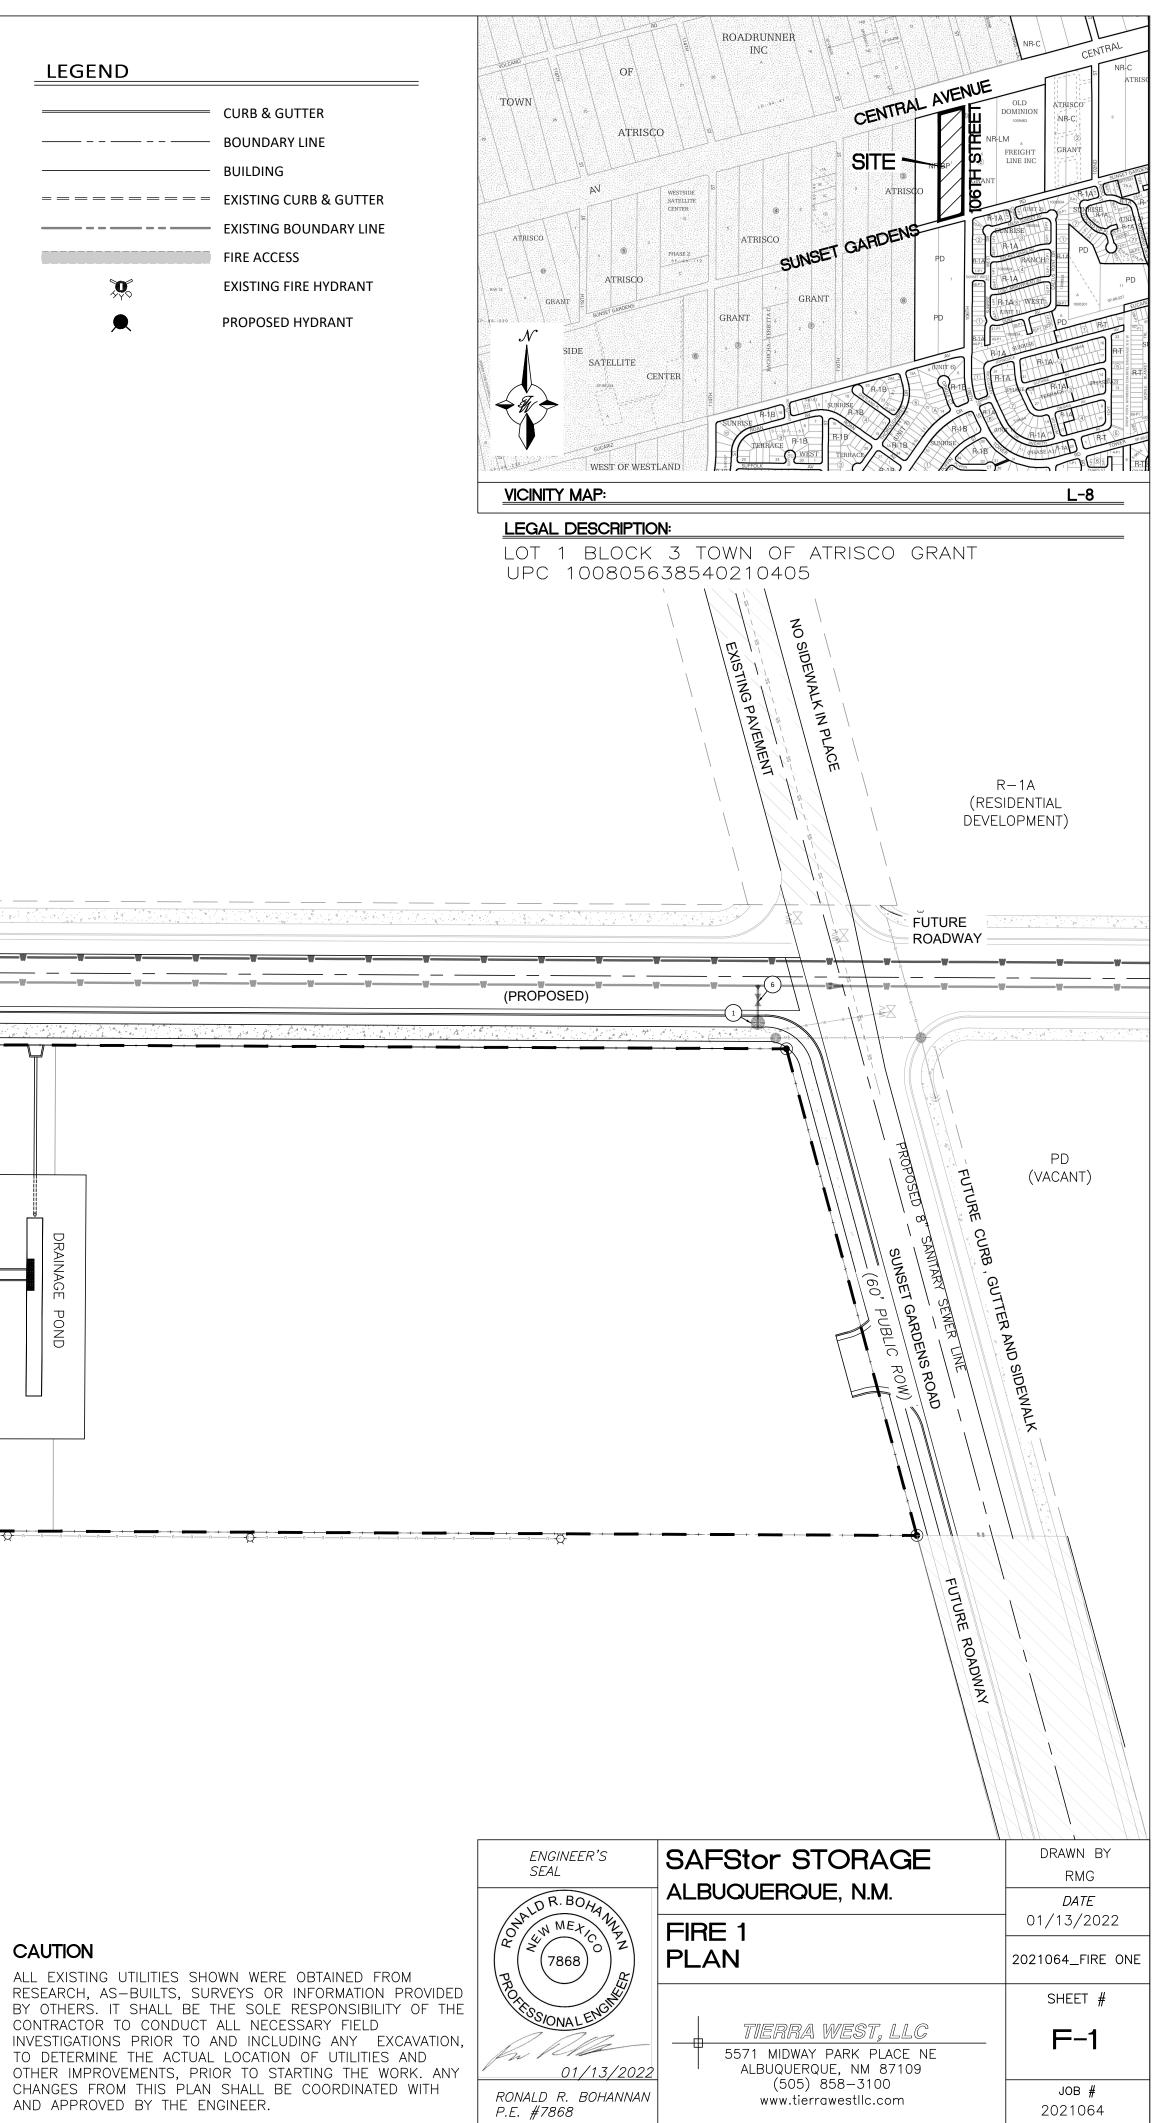

LEGEND

- PROPOSED HYDRANT

- EXISTING CURB & GUTTER

TOWN

189-230-1

VICINITY MAP:

ATRISCO

WEST OF WEST

UPC 100805638540210405

ROADRUNNER

INC

LOT 1 BLOCK 3 TOWN OF ATRISCO GRANT

CENTRAL AVENUE

L-8

SITE

SUNSET GARDE.

- EASEMENT

CURB & GUTTER

BOUNDARY LINE

- BUILDING

- SIDEWALK

- STORM SEWER LINE

- PROPOSED SANITARY SEWER LINE

- PROPOSED WATERLINE

- EXISTING SANITARY SEWER LINE
- EXISTING PVC WATERLINE

| ENGINEER'S<br>SEAL               | SAFStor STORAGE                                    | DRAWN BY<br>RMG  |
|----------------------------------|----------------------------------------------------|------------------|
| LD R. BOHA                       | ALBUQUERQUE, N.M.                                  | DATE             |
| NALD R. BOHAN                    | DETAILS                                            | 01/13/2022       |
| ( ( (7868 ) ) )                  |                                                    | 2021064_SP PLAN  |
|                                  |                                                    | SHEET #          |
| 01/13/2022                       | 5571 MIDWAY PARK PLACE NE<br>ALBUQUERQUE, NM 87109 | DET-2            |
| RONALD R. BOHANNAN<br>P.E. #7868 | (505) 858-3100<br>www.tierrawestllc.com            | JOB #<br>2021064 |