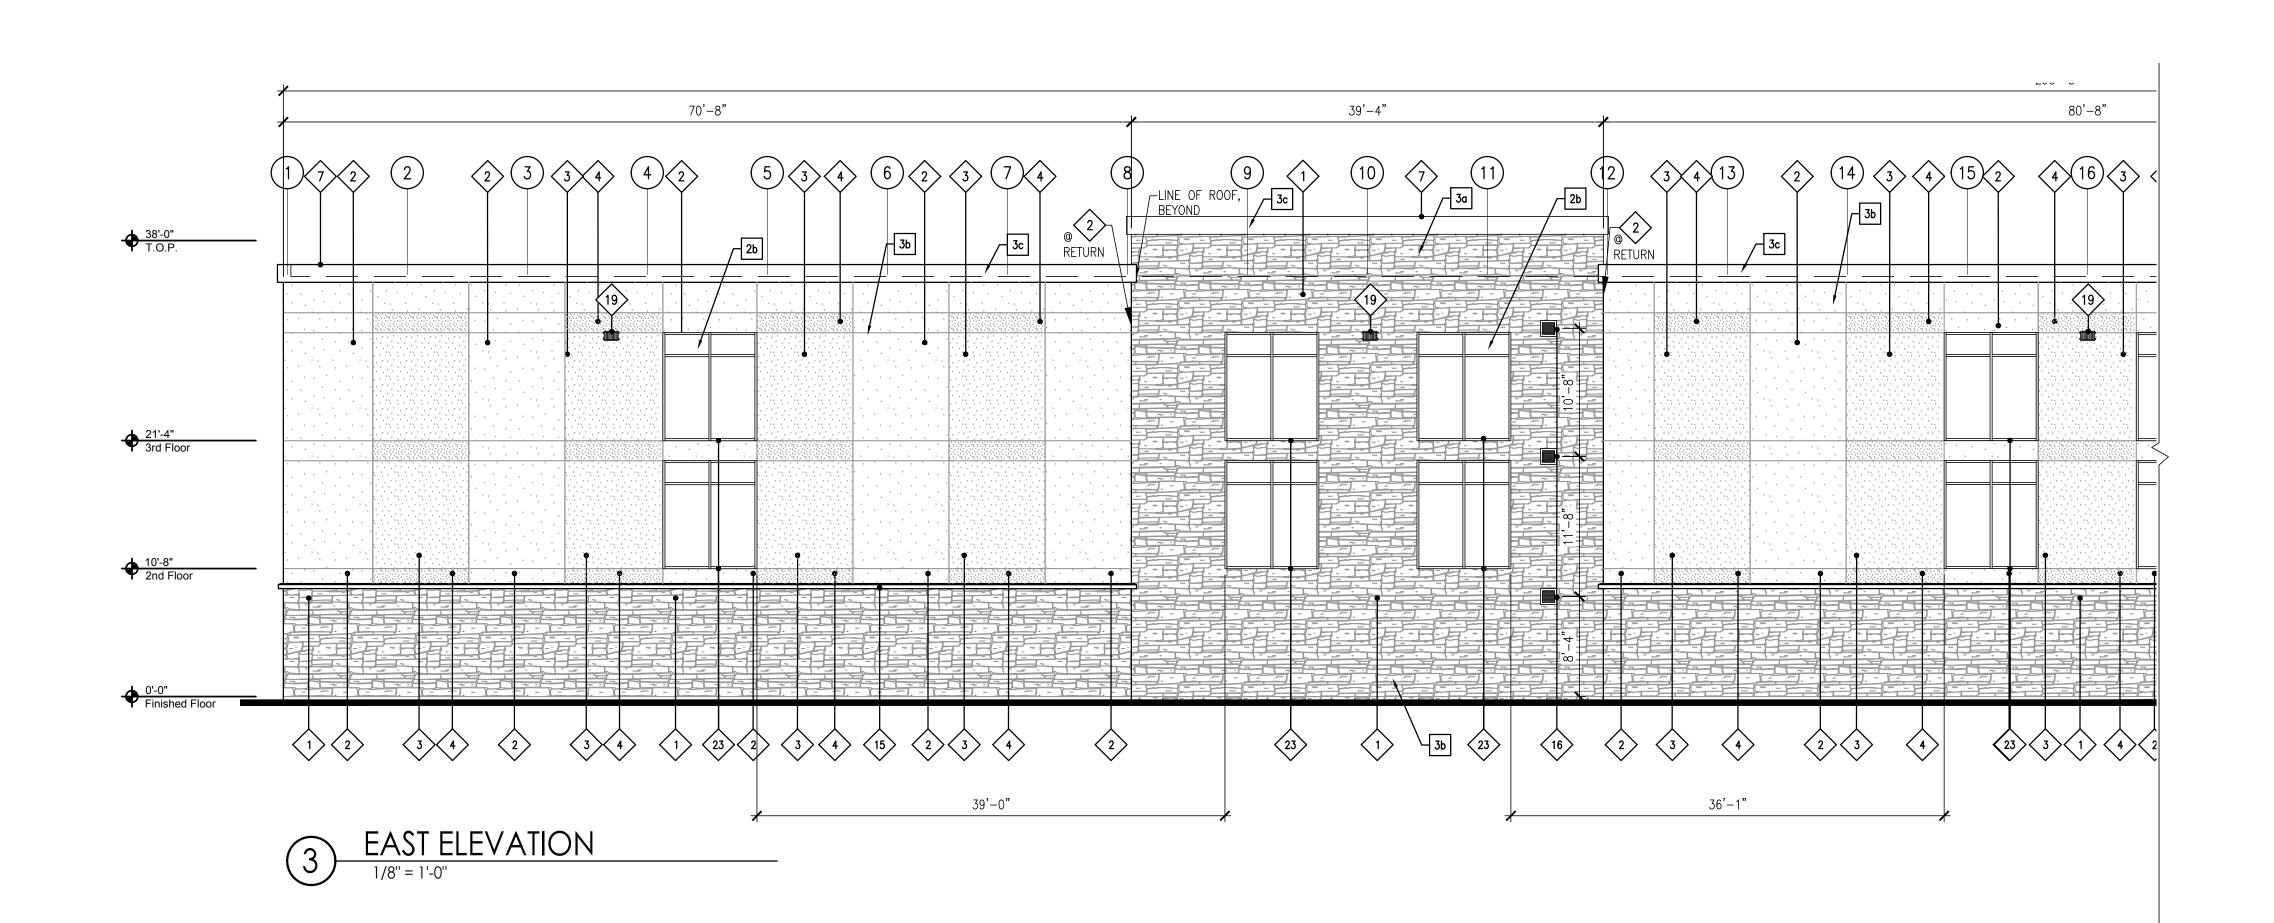

Calamagrostis arundinacea

Rosa 'Pink Double Knock Out'

|           | EXTERIOR FINISH LEGEND                                                                                                                                                        |
|-----------|-------------------------------------------------------------------------------------------------------------------------------------------------------------------------------|
| KEY VALUE | KEYNOTE TEXT                                                                                                                                                                  |
| 1         | ADHERED MANUFACTURED STONE VENEER - VENEERSTONE INC, IMPERIAL STACK, GRAPHITE.                                                                                                |
| 2         | EIFS, PAINTED (FIELD)                                                                                                                                                         |
| 3         | EIFS, PAINTED (MEDIUM)                                                                                                                                                        |
| 4         | EIFS, PAINTED (ACCENT)                                                                                                                                                        |
| 5         | ARCHITECTURAL METAL PANEL - ALPOLIC POWDER-COATED AUB BLUE (DARK BLUE).                                                                                                       |
| 6         | PRE-FINISHED ALUMINUM COPING - CHARCOAL GRAY                                                                                                                                  |
| 7         | PRE-FINISHED ALUMINUM COPING - ACCENT                                                                                                                                         |
| 8         | PRE-FINISHED ALUMINUM COLLECTOR BOX AND DOWNSPOUT TO MATCH CHARCOAL GRAY (DARK GRAY) PANELS.                                                                                  |
| 9         | PRE-FINISHED ALUMINUM DOWNSPOUT TO MATCH ALPOLIC AUB BLUE (DARK BLUE) PANELS PER CANOPY MANUFACTURER'S REQUIREMENTS.                                                          |
| 10        | ALUMINUM STOREFRONT SYSTEM (MILL FINISH)*                                                                                                                                     |
| 11        | SERVICE DOOR - PAINT TO MATCH ADJACENT MATERIAL COLOR.                                                                                                                        |
| 12        | PRE-FINISHED ACM CANOPY SYSTEM TO MATCH ALPOLIC AUB BLUE (DARK BLUE) PANELS.                                                                                                  |
| 13        | PRE-FINISHED ALUMINUM CANOPY SYSTEM TO MATCH CHARCOAL GRAY (DARK GRAY) PANELS AT LOADING DOCK AND SERVICE DOORS.                                                              |
| 14        | SIGNAGE - UNDER SEPARATE CONTRACT.                                                                                                                                            |
| 15        | STONE TRANSITION CAP                                                                                                                                                          |
| 16        | PRE-FINISHED LOUVERS - TUNDRA OR CHARCOAL GRAY (CONTRAST WITH ADJACENT BUILDING MATERIAL). LOUVERS IN STONE TO MATCH COLOR OF VERTICAL ROW OF LOUVERS ABOVE. (SEE MECHANICAL) |
| 17        | PRE-FINISHED LOUVERS - TUNDRA OR CHARCOAL GRAY (MATCH WITH ADJACENT BUILDING MATERIAL). (SEE MECHANICAL)                                                                      |
| 18        | BIPART DOOR SYSTEM (MILL FINISH)*                                                                                                                                             |
| 19        | WALL PACK LIGHT - INSTALLED @ 25' A.F.F. TO CENTERLINE OF FIXTURE                                                                                                             |
| 20        | WALL PACK LIGHT - INSTALLED @ 9'-3" A.F.F. TO CENTERLINE OF FIXTURE                                                                                                           |
| 21        | WALL PACK LIGHT - INSTALLED @ 8'-3" A.F.F. TO CENTERLINE OF FIXTURE                                                                                                           |
| 22        | 8" HI X 24" WIDE SECONDARY SCUPPER. REF. DETAIL 5/A5.03                                                                                                                       |
| 23        | FAUX WINDOW                                                                                                                                                                   |
| 24        | ARCHITECTURAL METAL PANEL - MBCI, INC., MASTERLINE 16 (NARROW PROFILE), CHARCOAL GRAY (DARK GRAY).                                                                            |