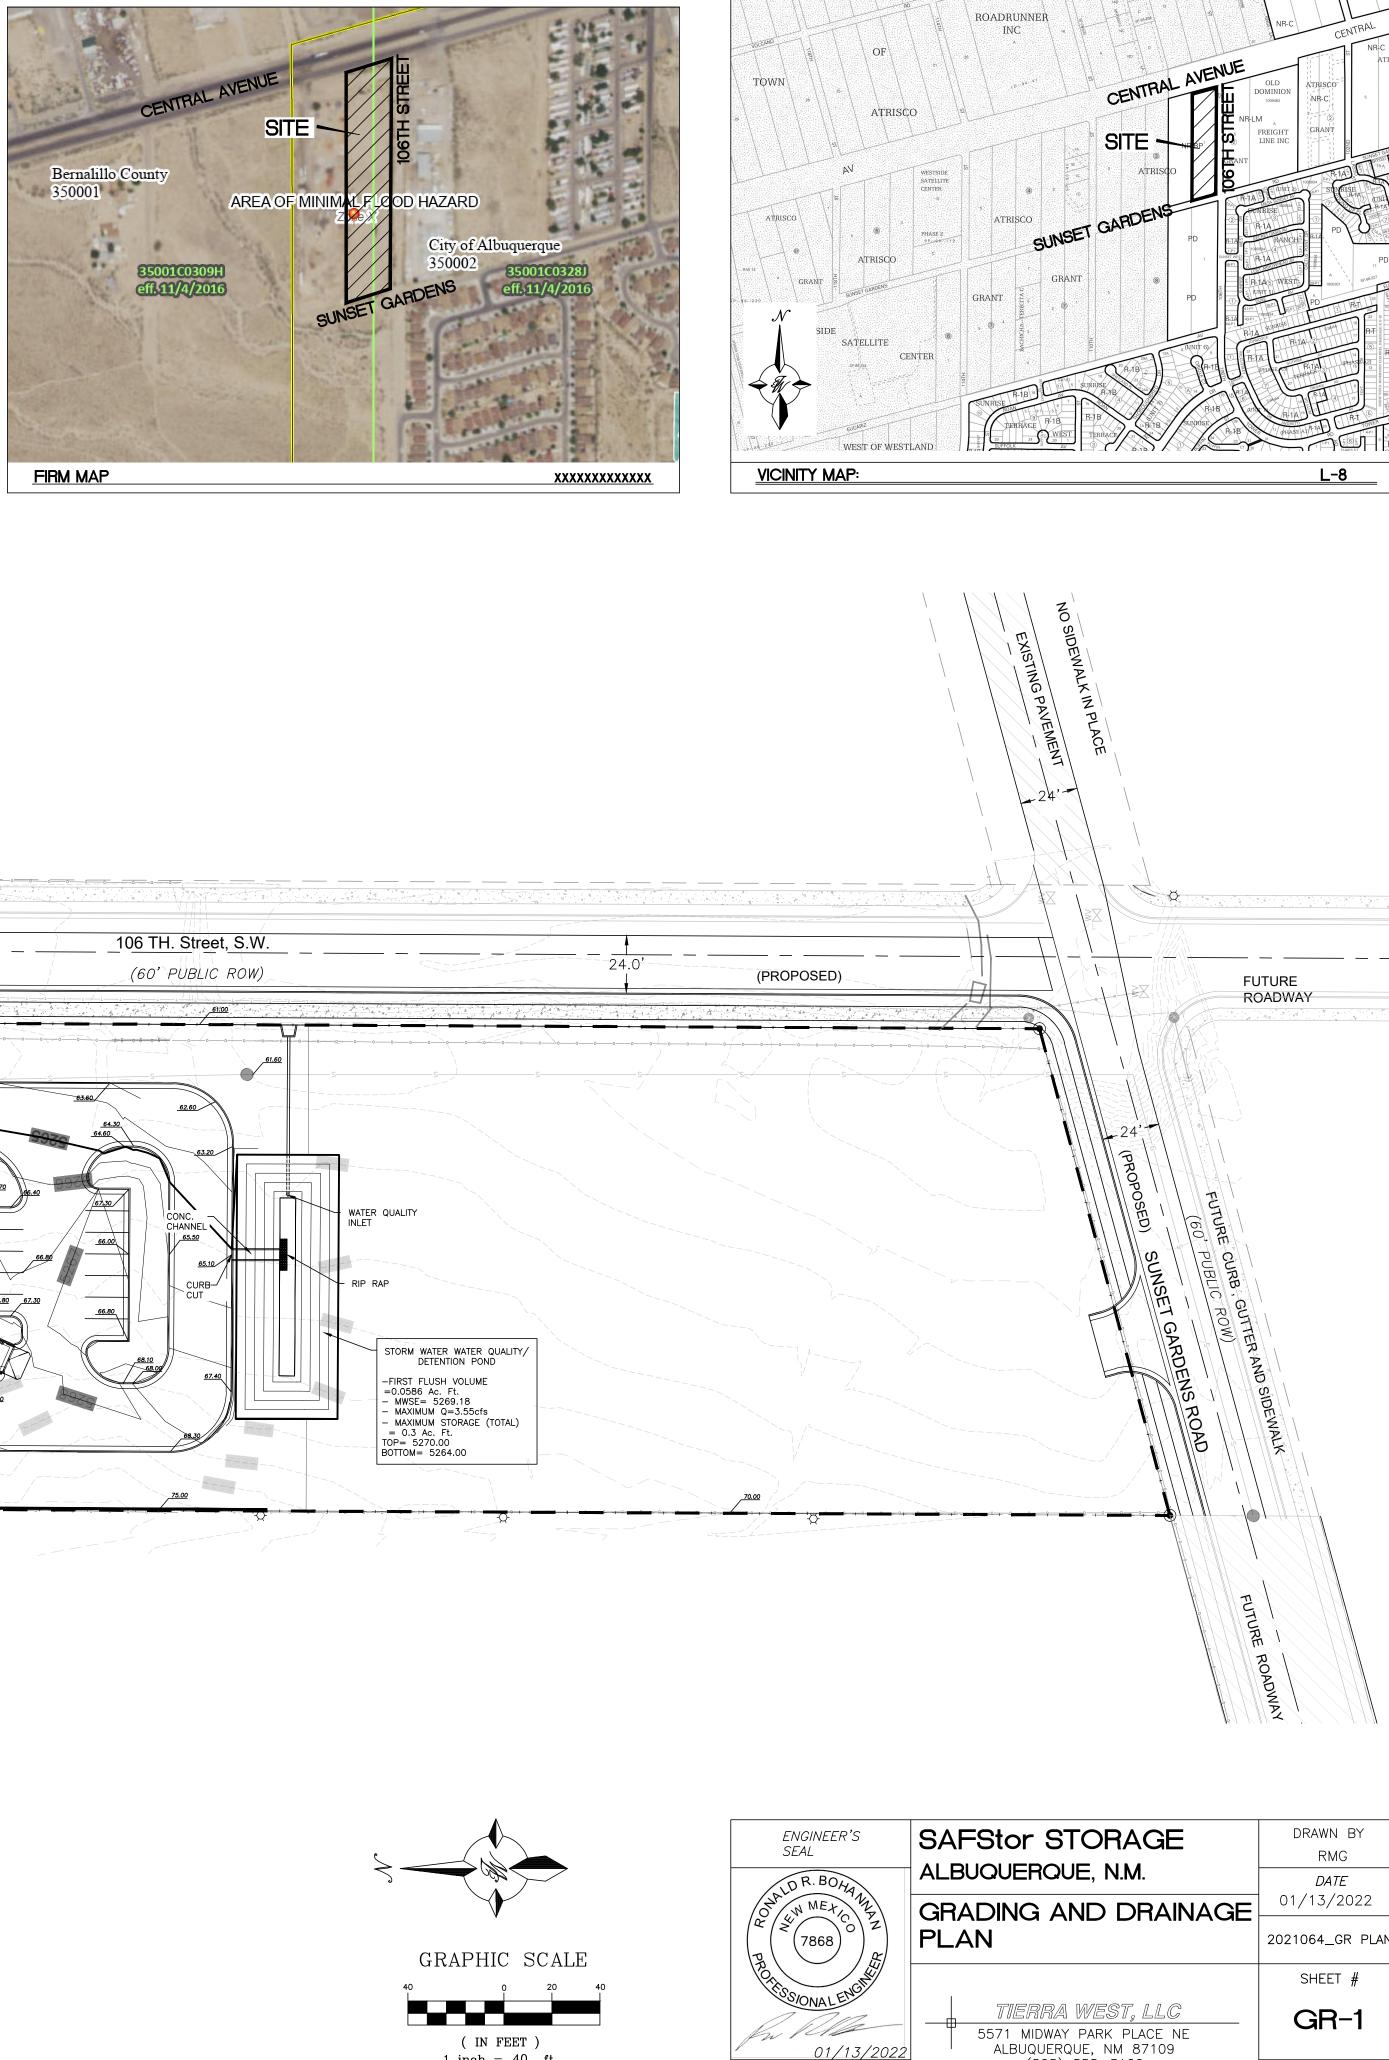

LEGEND

- PROPOSED HYDRANT

- EXISTING CURB & GUTTER

TOWN

189-230-1

VICINITY MAP:

ATRISCO

WEST OF WEST

UPC 100805638540210405

ROADRUNNER

INC

LOT 1 BLOCK 3 TOWN OF ATRISCO GRANT

CENTRAL AVENUE

L-8

SITE

SUNSET GARDE.