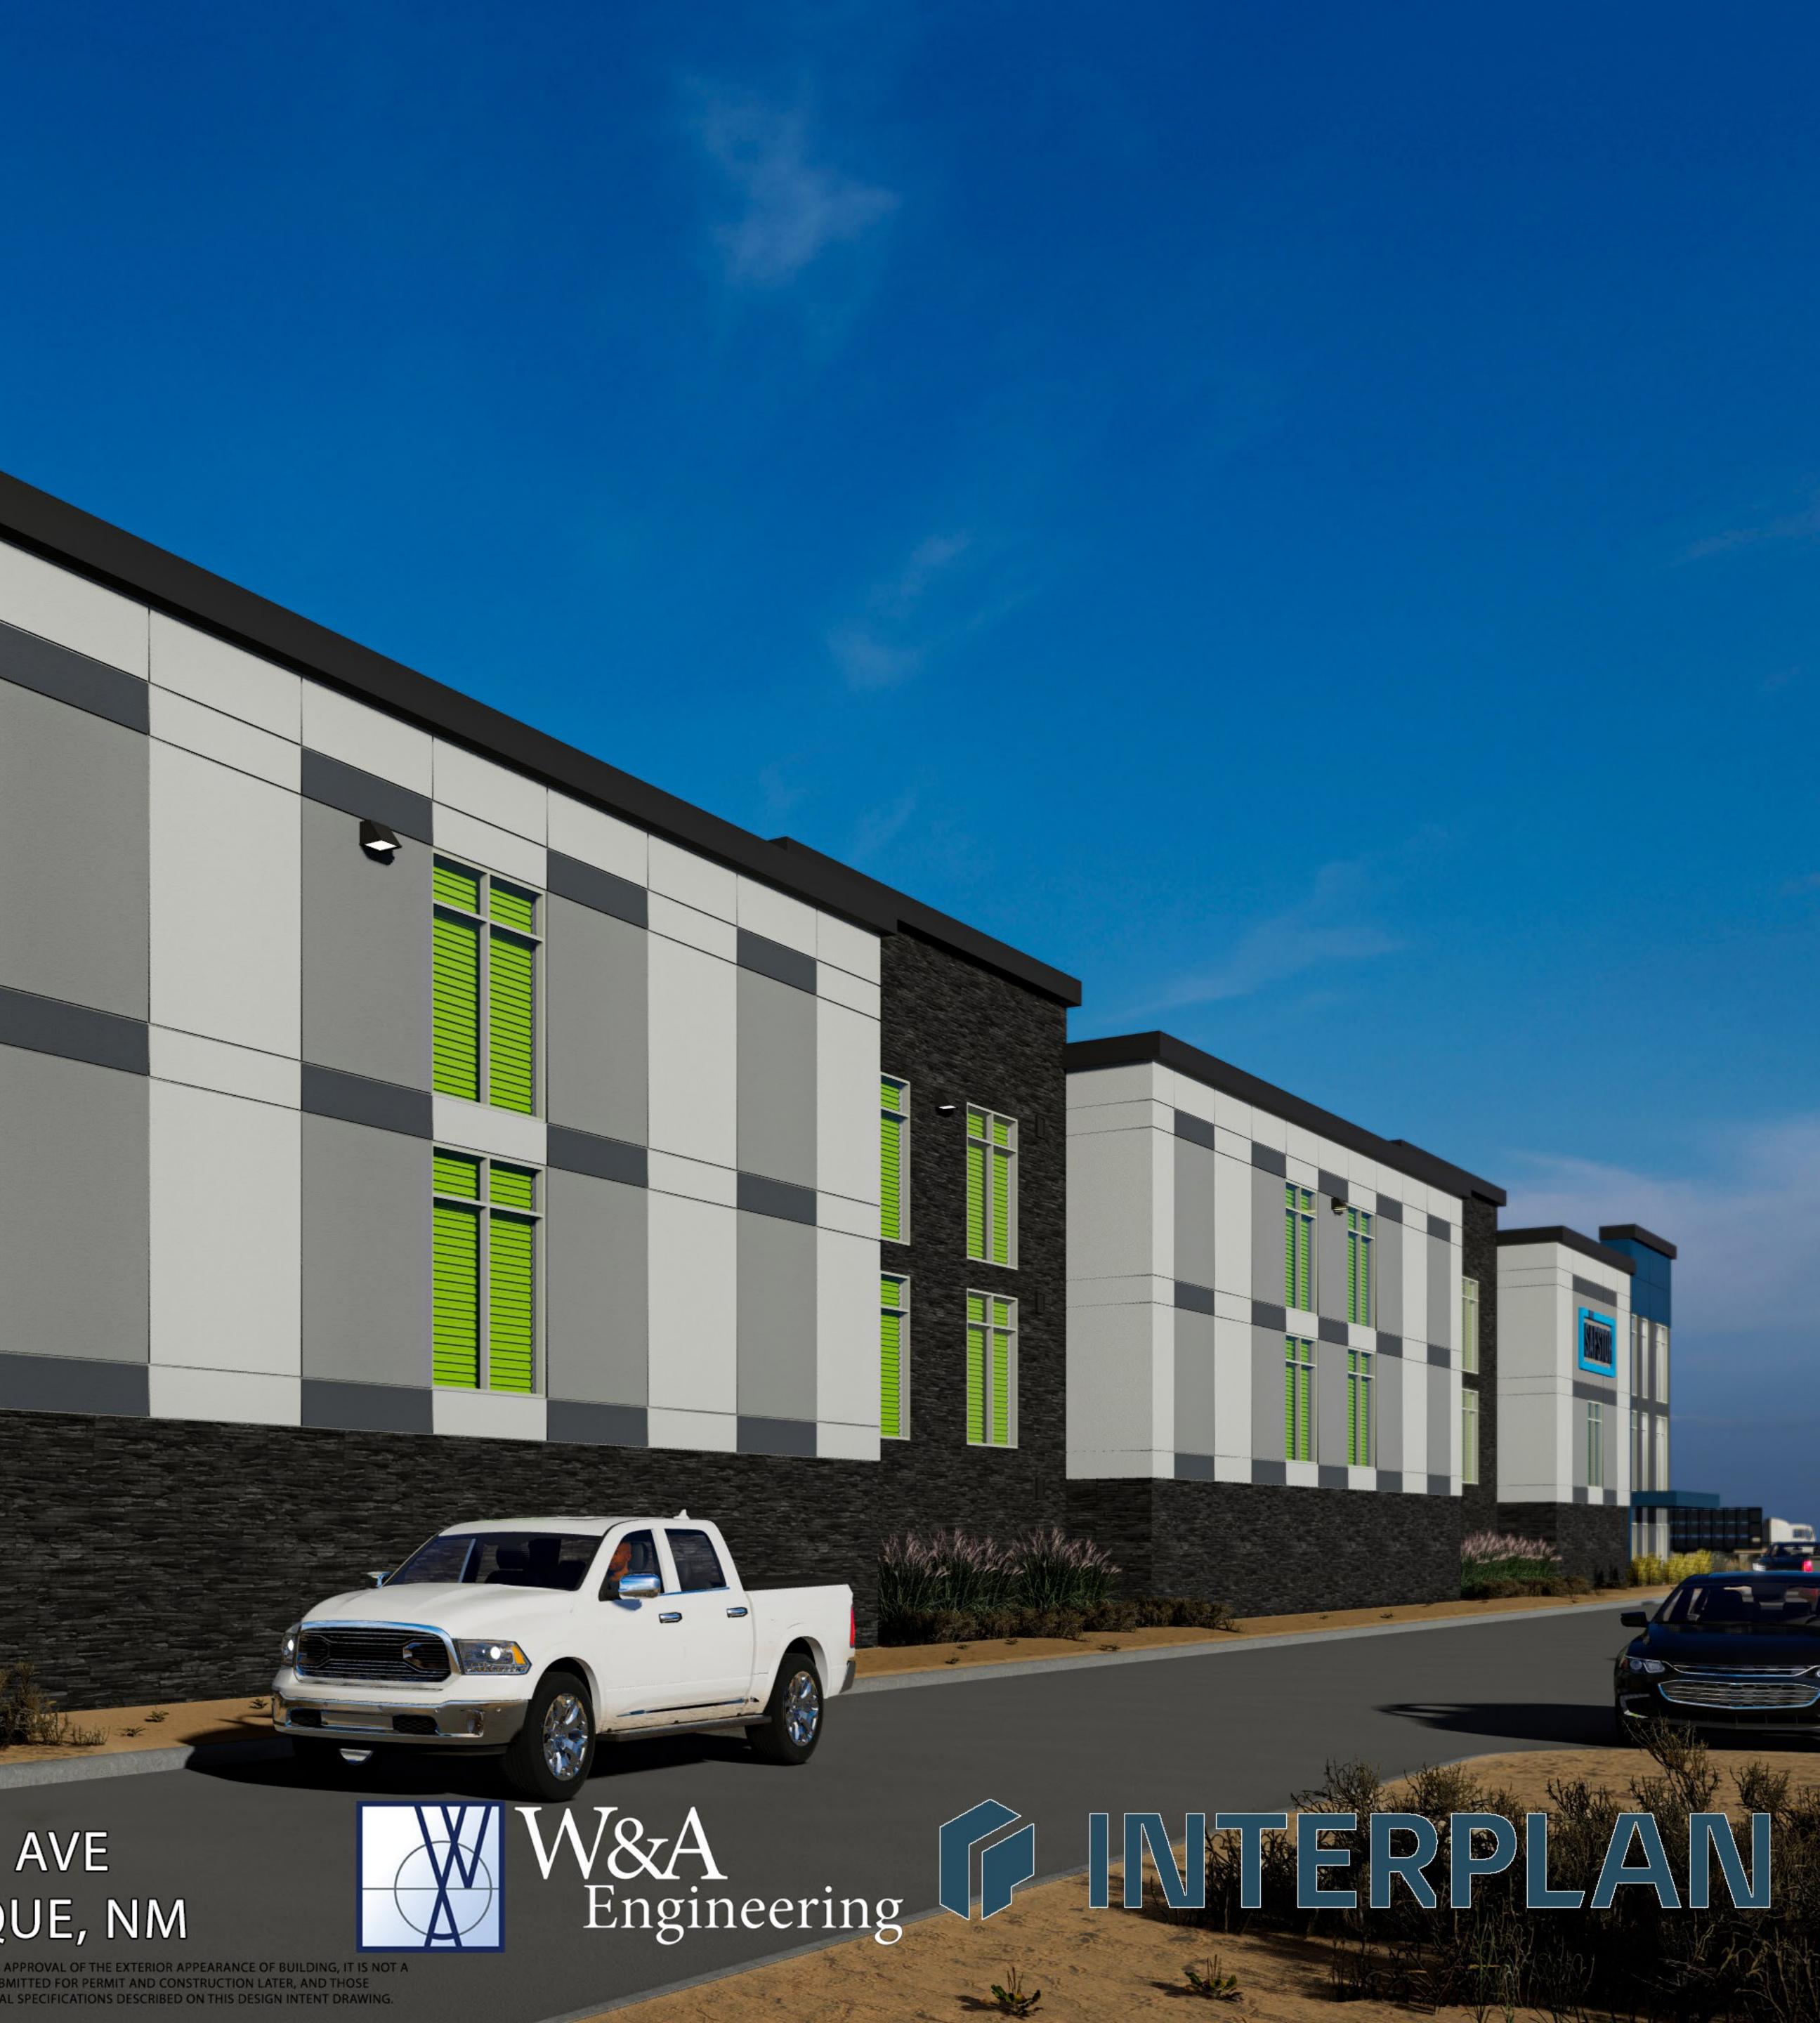

SOUTH ELEVATION

NORTH ELEVATION

EAST ELEVATION

WEST ELEVATION

SAFStor CENTRAL AVE ALBUQUERQUE, NM

THE COLORS SHOWN IN THIS RENDERING ARE CLOSE APPROXIMATIONS. DUE TO INK VARIATIONS AND DIFFERENCES IN PRINTERS, AN EXACT COLOR MATCH CANNOT BE ACHIEVED. THE VIEWER IS ADVISED TO USE THE RENDERING AS A GUIDELINE FOR THE ARRANGEMENT OF COLORS ON THE BUILDING, AND TO THEN REFER TO THE ACTUAL COLOR OR MATERIAL SAMPLES PROVIDED.

|                     | EXTERIO | R FINISHES                                         |
|---------------------|---------|----------------------------------------------------|
| $\langle 1 \rangle$ |         | VENEERSTONE INC<br>IMPERIAL STACK<br>GRAPHITE      |
| $\langle 2 \rangle$ |         | ALPOLIC<br>POWDER-COATED<br>AUB BLUE               |
| $\langle 3 \rangle$ |         | AWNINGS TO MATCH<br>SW 7076<br>CYBERSPACE          |
| $\langle 4 \rangle$ |         | STUCCO<br>SW 7071<br>GRAY SCREEN                   |
| $\langle 5 \rangle$ |         | STUCCO<br>SW 7074<br>SOFTWARE                      |
| $\langle 6 \rangle$ |         | STUCCO<br>SW 7076<br>CYBERSPACE                    |
| $\langle 7 \rangle$ |         | PREFINISHED CANOPY<br>TO MATCH ALPOLIC<br>AUB BLUE |
| $\langle 8 \rangle$ |         | MBCI<br>MASTERLINE 16<br>DARK GRAY                 |