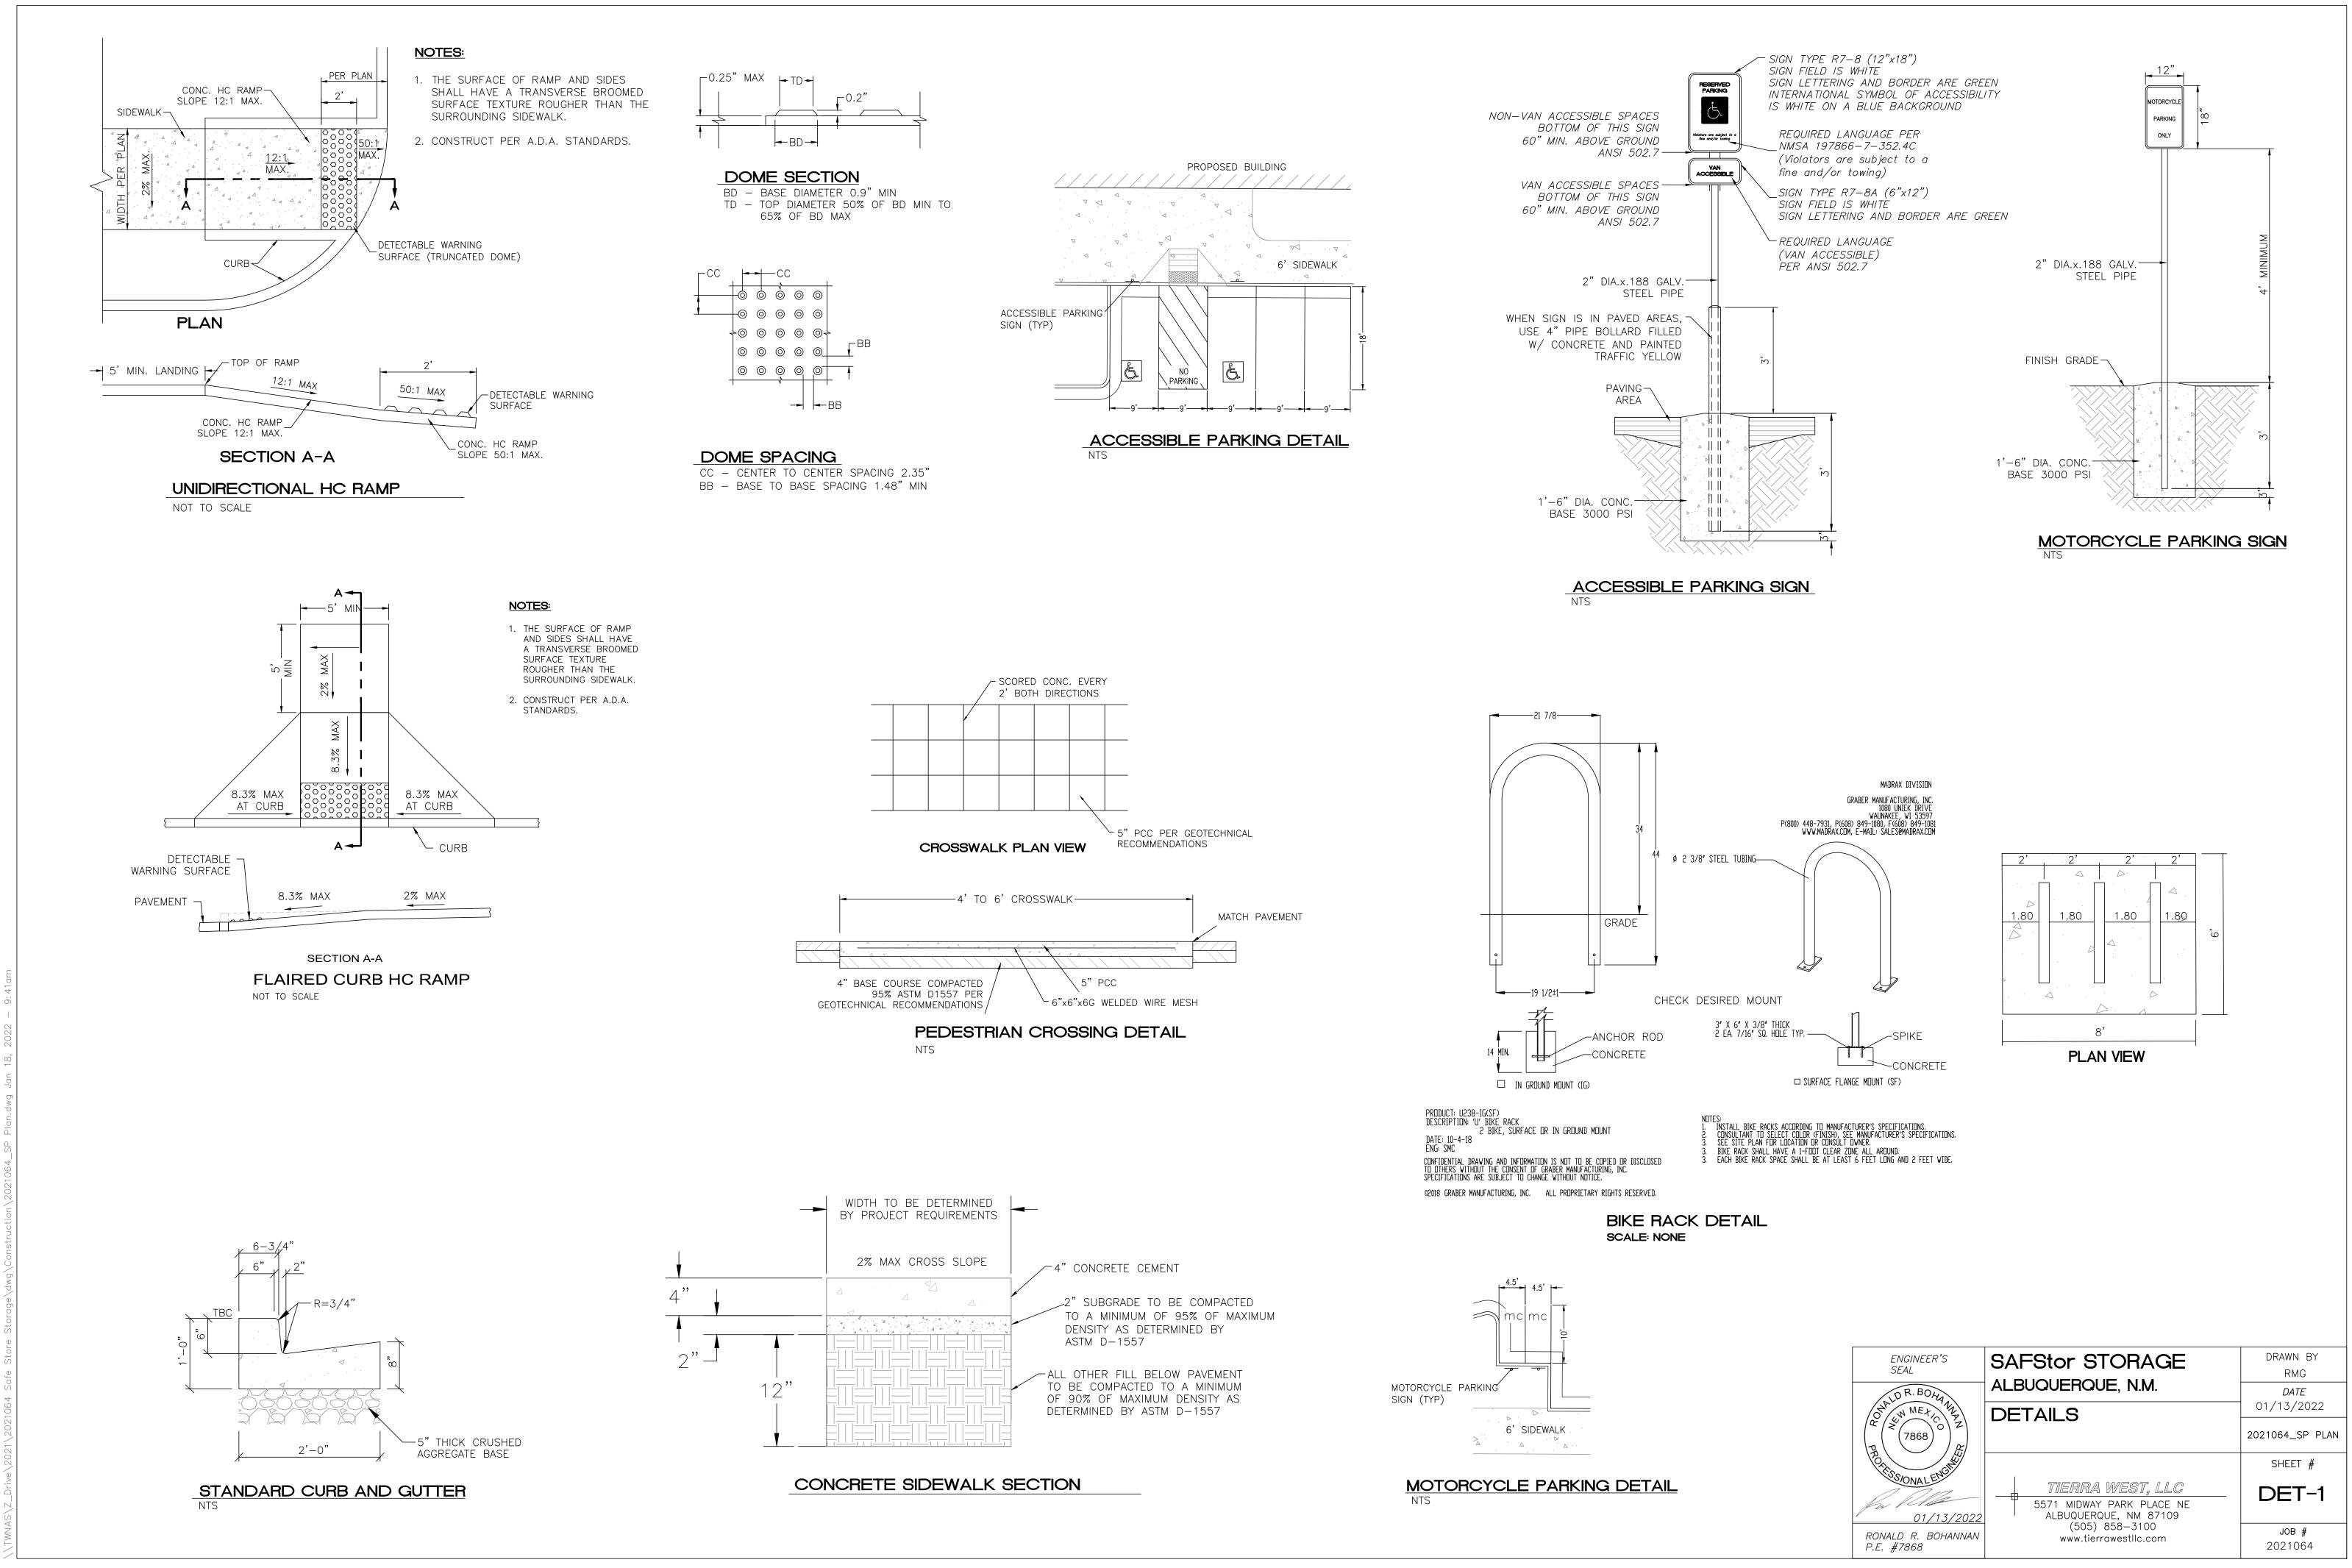

|
| 8 NEW FIRE HYDRANT & 6" VALVE<br>PER COA STD DWG 2340 (PRIVATE) | — — — EX. 8" SAS— — [ |
| 9 2" WATER METER AND 2" SERVICE LINE                            | E F                   |
| 10 8" FIRELINE                                                  |                       |
| 11 6" FIRELINE                                                  |                       |

LEGEND

- PROPOSED HYDRANT

- EXISTING CURB & GUTTER

TOWN

189-230-1

VICINITY MAP:

ATRISCO

WEST OF WEST

UPC 100805638540210405

ROADRUNNER

INC

LOT 1 BLOCK 3 TOWN OF ATRISCO GRANT

CENTRAL AVENUE

L-8

SITE

SUNSET GARDE.

- EASEMENT

CURB & GUTTER

BOUNDARY LINE

- BUILDING

- SIDEWALK

- STORM SEWER LINE

- PROPOSED SANITARY SEWER LINE

- PROPOSED WATERLINE

- EXISTING SANITARY SEWER LINE
- EXISTING PVC WATERLINE









| ENGINEER'S<br>SEAL               | SAFStor STORAGE                                    | DRAWN BY<br>RMG  |
|----------------------------------|----------------------------------------------------|------------------|
| LD R. BOHA                       | ALBUQUERQUE, N.M.                                  | DATE             |
| NALD R. BOHAN                    | DETAILS                                            | 01/13/2022       |
| ( ( (7868 ) ) )                  |                                                    | 2021064_SP PLAN  |
|                                  |                                                    | SHEET #          |
| 01/13/2022                       | 5571 MIDWAY PARK PLACE NE<br>ALBUQUERQUE, NM 87109 | DET-2            |
| RONALD R. BOHANNAN<br>P.E.