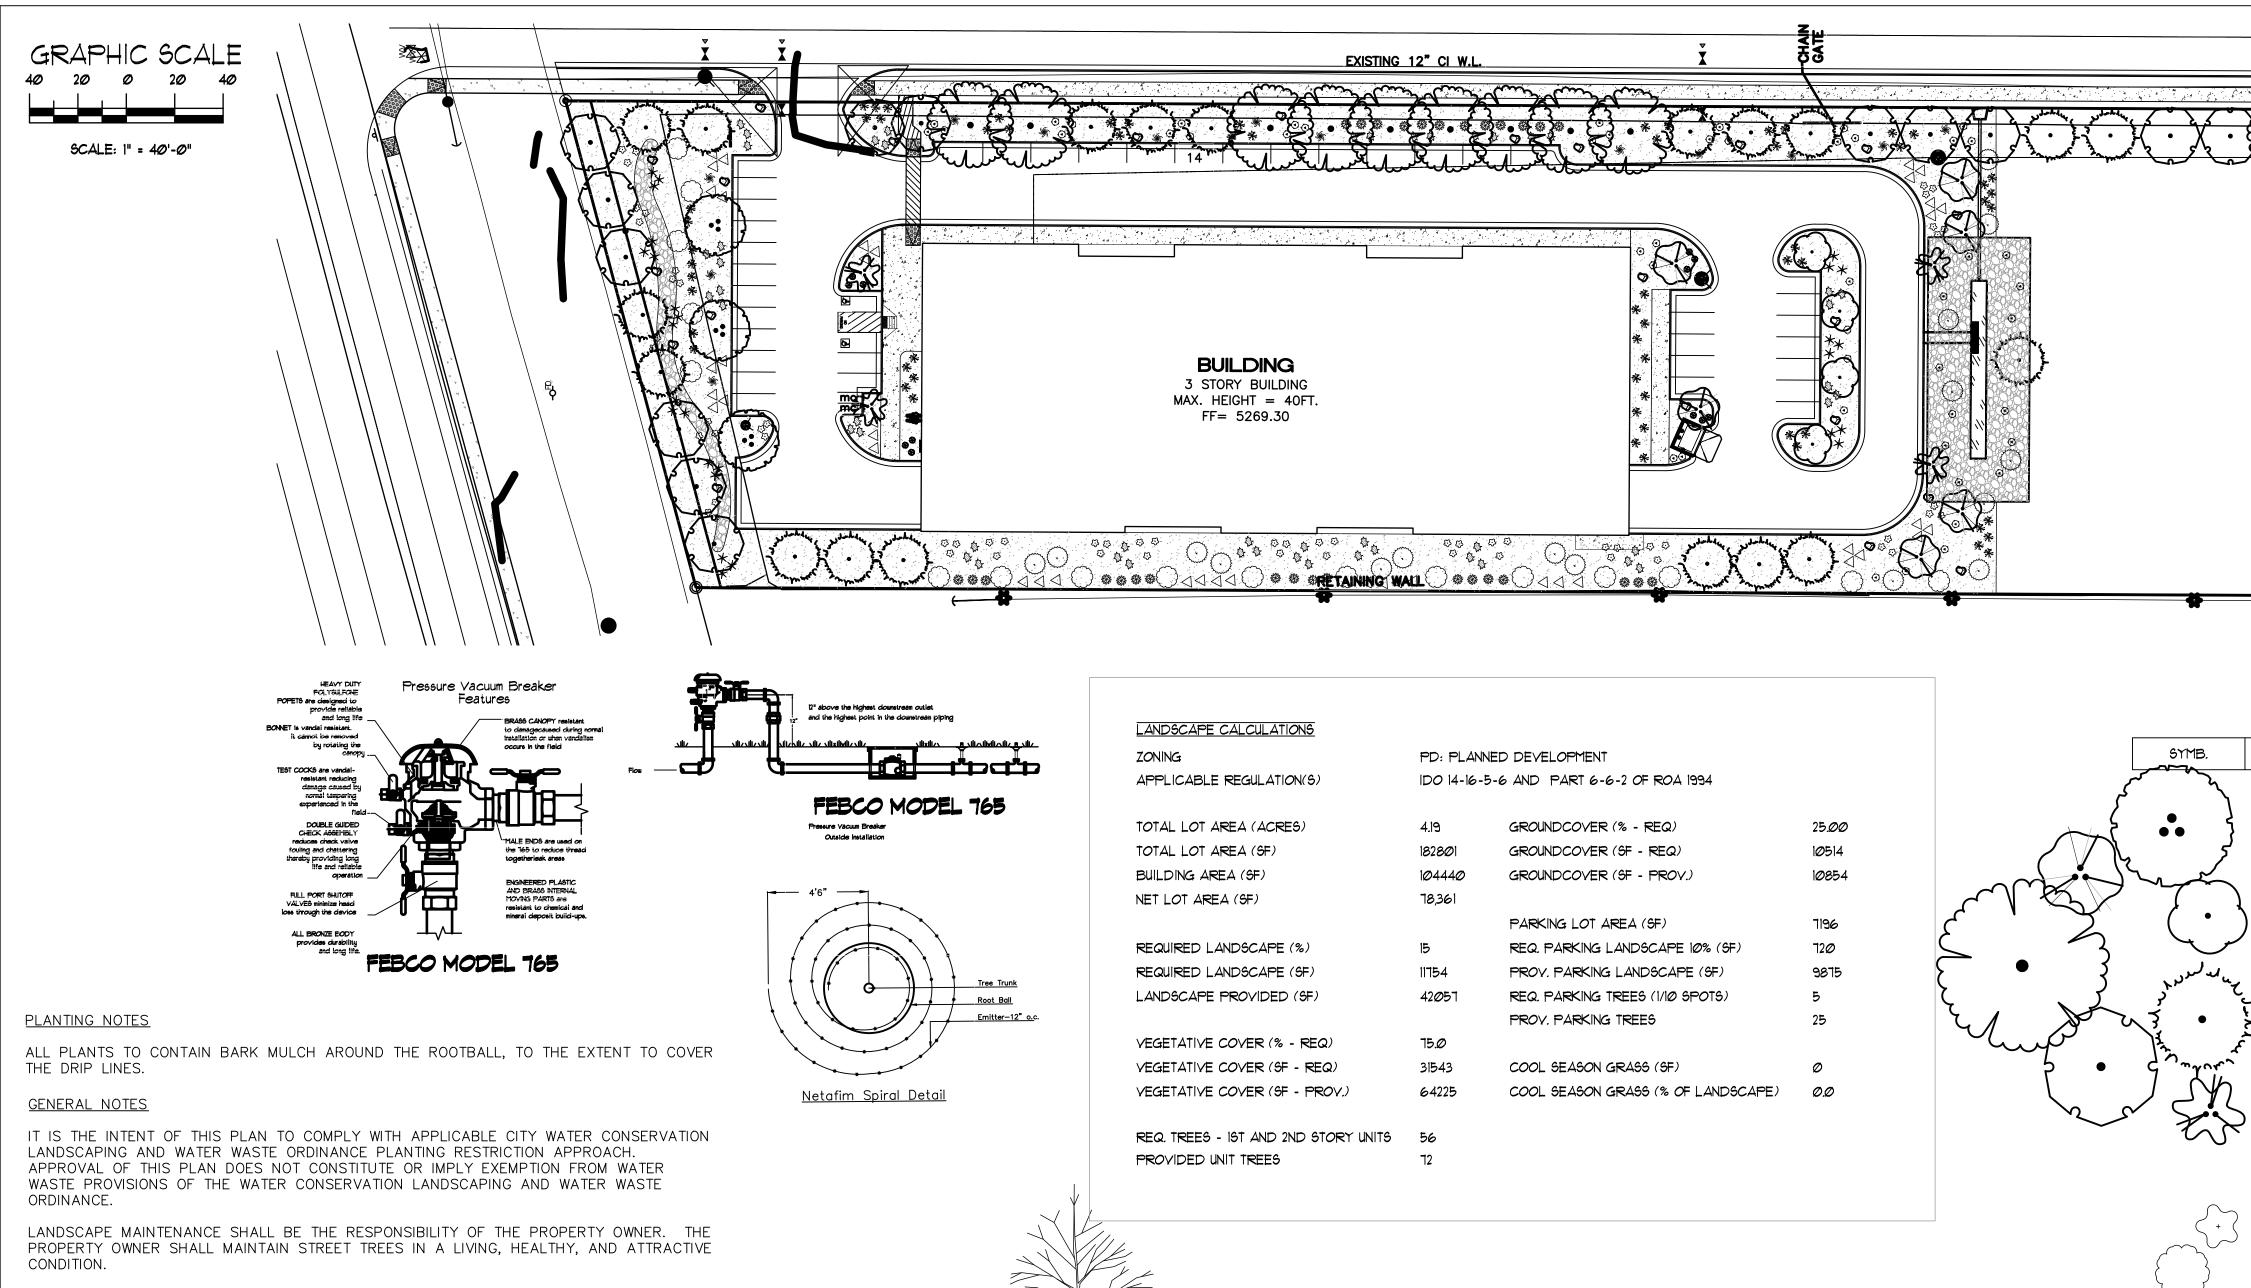

AND AIR POCKETS.

3.

| LANDSCAPE CALCULATIONS               |               |                                    |               |
|--------------------------------------|---------------|------------------------------------|---------------|
| ZONING                               | PD: PLANN     | ED DEVELOPMENT                     |               |
| APPLICABLE REGULATION(S)             | IDO 14-16-5   | -6 AND PART 6-6-2 OF ROA 1994      |               |
| TOTAL LOT AREA (ACRES)               | 4,19          | GROUNDCOVER (% - REQ)              | 25 <i>.00</i> |
| TOTAL LOT AREA (SF)                  | 182801        | GROUNDCOVER (SF - REQ)             | 10514         |
| BUILDING AREA (SF)                   | 104440        | GROUNDCOVER (SF - PROV.)           | 10854         |
| NET LOT AREA (SF)                    | 78,361        |                                    |               |
|                                      |               | PARKING LOT AREA (SF)              | 7196          |
| REQUIRED LANDSCAPE (%)               | 15            | REQ. PARKING LANDSCAPE 10% (SF)    | 72Ø           |
| REQUIRED LANDSCAPE (SF)              | 11754         | PROV. PARKING LANDSCAPE (SF)       | 9875          |
| LANDSCAPE PROVIDED (SF)              | 42Ø57         | REQ. PARKING TREES (1/10 SPOTS)    | 5             |
|                                      |               | PROV. PARKING TREES                | 25            |
| VEGETATIVE COVER (% - REQ)           | 75 <i>.</i> Ø |                                    |               |
| VEGETATIVE COVER (SF - REQ)          | 31543         | COOL SEASON GRASS (SF)             | Ø             |
| VEGETATIVE COVER (SF - PROV.)        | 64225         | COOL SEASON GRASS (% OF LANDSCAPE) | 0.0           |
|                                      |               |                                    |               |
| REQ. TREES - IST AND 2ND STORY UNITS | 56            |                                    |               |

# SHRUB PLANTING

SHRUB PLANTING DETAIL

SYMB.

1

TYPE QTY 22 EA Boulders (2-3cf) To be placed at contractor's discretion 36255 SF Landscape Gravel A with Filter Fabric ¾" Brown Gra∨el 5322 SF Oversize Landscape Gravel / No Filter Fabric 2-4" Angular Cobble/RipRap 480 SF Native Seed Area

|      |         |                                   |                                                              | A Contraction of the second se |           | PROPOSED 8" SANITARY SEMERGYDE HUD |                     |  |
|------|---------|-----------------------------------|--------------------------------------------------------------|--------------------------------------------------------------------------------------------------------------------------------------------------------------------------------------------------------------------------------------------------------------------------------------------------------------------------------------------------------------------------------------------------------------------------------------------------------------------------------------------------------------------------------------------------------------------------------------------------------------------------------------------------------------------------------------------------------------------------------------------------------------------------------------------------------------------------------------------------------------------------------------------------------------------------------------------------------------------------------------------------------------------------------------------------------------------------------------------------------------------------------------------------------------------------------------------------------------------------------------------------------------------------------------------------------------------------------------------------------------------------------------------------------------------------------------------------------------------------------------------------------------------------------------------------------------------------------------------------------------------------------------------------------------------------------------------------------------------------------------------------------------------------------------------------------------------------------------------------------------------------------------------------------------------------------------------------------------------------------------------------------------------------------------------------------------------------------------------------------------------------------|-----------|------------------------------------|---------------------|--|
|      | OTY     |                                   |                                                              |                                                                                                                                                                                                                                                                                                                                                                                                                                                                                                                                                                                                                                                                                                                                                                                                                                                                                                                                                                                                                                                                                                                                                                                                                                                                                                                                                                                                                                                                                                                                                                                                                                                                                                                                                                                                                                                                                                                                                                                                                                                                                                                                |           |                                    | TOTAL               |  |
|      | QTY     | SIZE (INSTALL)                    | COMMON/BOTANICAL                                             | MATURE HXW                                                                                                                                                                                                                                                                                                                                                                                                                                                                                                                                                                                                                                                                                                                                                                                                                                                                                                                                                                                                                                                                                                                                                                                                                                                                                                                                                                                                                                                                                                                                                                                                                                                                                                                                                                                                                                                                                                                                                                                                                                                                                                                     | WATER USE | COVER (EA.)                        | TOTAL               |  |
|      | 3       | 2"+ Cal                           | Sensation Box Elder<br>Acer negundo 'Sensation'              | 40' x 30'                                                                                                                                                                                                                                                                                                                                                                                                                                                                                                                                                                                                                                                                                                                                                                                                                                                                                                                                                                                                                                                                                                                                                                                                                                                                                                                                                                                                                                                                                                                                                                                                                                                                                                                                                                                                                                                                                                                                                                                                                                                                                                                      | М         | 900                                | 2700                |  |
|      | 6       | 15 Gal                            | Desert Willow<br><i>Chilopsis linearis</i>                   | 2Ø' × 25'                                                                                                                                                                                                                                                                                                                                                                                                                                                                                                                                                                                                                                                                                                                                                                                                                                                                                                                                                                                                                                                                                                                                                                                                                                                                                                                                                                                                                                                                                                                                                                                                                                                                                                                                                                                                                                                                                                                                                                                                                                                                                                                      | L         | 625                                | 375Ø                |  |
| )    | 4       | 2+ Trunks w/ 2"+<br>Combined Cal. | New Mexico Oli∨e<br>Forestiera neomexicana                   | 15' × 15'                                                                                                                                                                                                                                                                                                                                                                                                                                                                                                                                                                                                                                                                                                                                                                                                                                                                                                                                                                                                                                                                                                                                                                                                                                                                                                                                                                                                                                                                                                                                                                                                                                                                                                                                                                                                                                                                                                                                                                                                                                                                                                                      | Μ         | 225                                | 300                 |  |
|      | 11      | 2"+ Cal                           | Honey Locust<br><i>Gleditsia triacanthos inermis</i>         | 5Ø' × 45'                                                                                                                                                                                                                                                                                                                                                                                                                                                                                                                                                                                                                                                                                                                                                                                                                                                                                                                                                                                                                                                                                                                                                                                                                                                                                                                                                                                                                                                                                                                                                                                                                                                                                                                                                                                                                                                                                                                                                                                                                                                                                                                      | M+        | 2Ø25                               | 22275               |  |
| しょくん | 24<br>- | 6'+ Height                        | Austrian Pine<br><i>Pinus nigra</i>                          | 35' x 25'                                                                                                                                                                                                                                                                                                                                                                                                                                                                                                                                                                                                                                                                                                                                                                                                                                                                                                                                                                                                                                                                                                                                                                                                                                                                                                                                                                                                                                                                                                                                                                                                                                                                                                                                                                                                                                                                                                                                                                                                                                                                                                                      | M+        | 625                                | 15000               |  |
|      | 2Ø      | 2"+ Cal                           | Chinese Pistache<br>Pistachia chinensis                      | 40' × 30'                                                                                                                                                                                                                                                                                                                                                                                                                                                                                                                                                                                                                                                                                                                                                                                                                                                                                                                                                                                                                                                                                                                                                                                                                                                                                                                                                                                                                                                                                                                                                                                                                                                                                                                                                                                                                                                                                                                                                                                                                                                                                                                      | Μ         | 300                                | 18000               |  |
| )    | 4       | 15 Gal                            | Chaste Tree<br>Vitex agnus-castus                            | 2Ø' × 2Ø'                                                                                                                                                                                                                                                                                                                                                                                                                                                                                                                                                                                                                                                                                                                                                                                                                                                                                                                                                                                                                                                                                                                                                                                                                                                                                                                                                                                                                                                                                                                                                                                                                                                                                                                                                                                                                                                                                                                                                                                                                                                                                                                      | Μ         | 400                                | 1600                |  |
|      | 72      |                                   |                                                              |                                                                                                                                                                                                                                                                                                                                                                                                                                                                                                                                                                                                                                                                                                                                                                                                                                                                                                                                                                                                                                                                                                                                                                                                                                                                                                                                                                                                                                                                                                                                                                                                                                                                                                                                                                                                                                                                                                                                                                                                                                                                                                                                | Total '   | Tree Coverage:                     | 64225               |  |
|      |         | Shrubs & Grounda                  |                                                              |                                                                                                                                                                                                                                                                                                                                                                                                                                                                                                                                                                                                                                                                                                                                                                                                                                                                                                                                                                                                                                                                                                                                                                                                                                                                                                                                                                                                                                                                                                                                                                                                                                                                                                                                                                                                                                                                                                                                                                                                                                                                                                                                |           | •                                  | <b>F</b> 2 <b>-</b> |  |
|      | 63      | 5 Gal                             | Blue Mist Spirea<br><i>Caryopteris x clandonensis</i>        | 3' x 3'                                                                                                                                                                                                                                                                                                                                                                                                                                                                                                                                                                                                                                                                                                                                                                                                                                                                                                                                                                                                                                                                                                                                                                                                                                                                                                                                                                                                                                                                                                                                                                                                                                                                                                                                                                                                                                                                                                                                                                                                                                                                                                                        | Low+      | 9                                  | 567                 |  |
|      | 17      | 5 Gal                             | Curl-Leaf Mountain Mahogany<br><i>Cercocarpus ledifolius</i> | 15' × 15'                                                                                                                                                                                                                                                                                                                                                                                                                                                                                                                                                                                                                                                                                                                                                                                                                                                                                                                                                                                                                                                                                                                                                                                                                                                                                                                                                                                                                                                                                                                                                                                                                                                                                                                                                                                                                                                                                                                                                                                                                                                                                                                      | Low+      | 225                                | 3825                |  |
|      | 13      | 5 Gal                             | Sotol<br>Dasylirion wheeleri                                 | 5' x 5'                                                                                                                                                                                                                                                                                                                                                                                                                                                                                                                                                                                                                                                                                                                                                                                                                                                                                                                                                                                                                                                                                                                                                                                                                                                                                                                                                                                                                                                                                                                                                                                                                                                                                                                                                                                                                                                                                                                                                                                                                                                                                                                        | RW        | 25                                 | 325                 |  |
|      | 27      | 5 Gal                             | Red Yucca<br>Hesperaloe parvifolia                           | 3' x 3'                                                                                                                                                                                                                                                                                                                                                                                                                                                                                                                                                                                                                                                                                                                                                                                                                                                                                                                                                                                                                                                                                                                                                                                                                                                                                                                                                                                                                                                                                                                                                                                                                                                                                                                                                                                                                                                                                                                                                                                                                                                                                                                        | Low+      | 9                                  | 243                 |  |
|      | 16      | 5 Gal                             | Althea / Rose of Sharon<br><i>Hibiscus syriacus</i>          | 10' x 10'                                                                                                                                                                                                                                                                                                                                                                                                                                                                                                                                                                                                                                                                                                                                                                                                                                                                                                                                                                                                                                                                                                                                                                                                                                                                                                                                                                                                                                                                                                                                                                                                                                                                                                                                                                                                                                                                                                                                                                                                                                                                                                                      | Μ         | 100                                | 1600                |  |
|      | 44      | 5 Gal                             | Morning Light Maidengrass<br><i>Miscanthus sinensis var.</i> | 5' x 5'                                                                                                                                                                                                                                                                                                                                                                                                                                                                                                                                                                                                                                                                                                                                                                                                                                                                                                                                                                                                                                                                                                                                                                                                                                                                                                                                                                                                                                                                                                                                                                                                                                                                                                                                                                                                                                                                                                                                                                                                                                                                                                                        | Μ         | 25                                 | 1100                |  |
| ~    | 3Ø      | 5 Gal                             | Regal Mist                                                   | 3' x 3'                                                                                                                                                                                                                                                                                                                                                                                                                                                                                                                                                                                                                                                                                                                                                                                                                                                                                                                                                                                                                                                                                                                                                                                                                                                                                                                                                                                                                                                                                                                                                                                                                                                                                                                                                                                                                                                                                                                                                                                                                                                                                                                        | Μ         | 9                                  | 27Ø                 |  |

3Ø" x 2'

6' x 6'

4' x 4'

2' x 3'

Μ

Low+

Low+

252

1764

800

108

36

Total Shrub Coverage: 10854

Ι W

 $|| = |\mathcal{O}|$ 

SHEET #

Other Materials

5 Gal

5 Gal

5 Gal

63

-49

5Ø

( 🍋 )

X

Feather Reed Grass

Three-Leaf Sumac

Autumn Cherry Sage

Salvia greggii

Rhus trilobata

Pink Double Knock Out Rose

Muhlenbergia capillaris

Calamagrostis arundinacea

Rosa 'Pink Double Knock Out'

|           | EXTERIOR FINISH LEGEND                                                                                                                                                        |
|-----------|-------------------------------------------------------------------------------------------------------------------------------------------------------------------------------|
| KEY VALUE | KEYNOTE TEXT                                                                                                                                                                  |
| 1         | ADHERED MANUFACTURED STONE VENEER - VENEERSTONE INC, IMPERIAL STACK, GRAPHITE.                                                                                                |
| 2         | EIFS, PAINTED (FIELD)                                                                                                                                                         |
| 3         | EIFS, PAINTED (MEDIUM)                                                                                                                                                        |
| 4         | EIFS, PAINTED (ACCENT)                                                                                                                                                        |
| 5         | ARCHITECTURAL METAL PANEL - ALPOLIC POWDER-COATED AUB BLUE (DARK BLUE).                                                                                                       |
| 6         | PRE-FINISHED ALUMINUM COPING - CHARCOAL GRAY                                                                                                                                  |
| 7         | PRE-FINISHED ALUMINUM COPING - ACCENT                                                                                                                                         |
| 8         | PRE-FINISHED ALUMINUM COLLECTOR BOX AND DOWNSPOUT TO MATCH CHARCOAL GRAY (DARK GRAY) PANELS.                                                                                  |
| 9         | PRE-FINISHED ALUMINUM DOWNSPOUT TO MATCH ALPOLIC AUB BLUE (DARK BLUE) PANELS PER CANOPY MANUFACTURER'S REQUIREMENTS.                                                          |
| 10        | ALUMINUM STOREFRONT SYSTEM (MILL FINISH)*                                                                                                                                     |
| 11        | SERVICE DOOR - PAINT TO MATCH ADJACENT MATERIAL COLOR.                                                                                                                        |
| 12        | PRE-FINISHED ACM CANOPY SYSTEM TO MATCH ALPOLIC AUB BLUE (DARK BLUE) PANELS.                                                                                                  |
| 13        | PRE-FINISHED ALUMINUM CANOPY SYSTEM TO MATCH CHARCOAL GRAY (DARK GRAY) PANELS AT LOADING DOCK AND SERVICE DOORS.                                                              |
| 14        | SIGNAGE - UNDER SEPARATE CONTRACT.                                                                                                                                            |
| 15        | STONE TRANSITION CAP                                                                                                                                                          |
| 16        | PRE-FINISHED LOUVERS - TUNDRA OR CHARCOAL GRAY (CONTRAST WITH ADJACENT BUILDING MATERIAL). LOUVERS IN STONE TO MATCH COLOR OF VERTICAL ROW OF LOUVERS ABOVE. (SEE MECHANICAL) |
| 17        | PRE-FINISHED LOUVERS - TUNDRA OR CHARCOAL GRAY (MATCH WITH ADJACENT BUILDING MATERIAL). (SEE MECHANICAL)                                                                      |
| 18        | BIPART DOOR SYSTEM (MILL FINISH)*                                                                                                                                             |
| 19        | WALL PACK LIGHT - INSTALLED @ 25' A.F.F. TO CENTERLINE OF FIXTURE                                                                                                             |
| 20        | WALL PACK LIGHT - INSTALLED @ 9'-3" A.F.F. TO CENTERLINE OF FIXTURE                                                                                                           |
| 21        | WALL PACK LIGHT - INSTALLED @ 8'-3" A.F.F. TO CENTERLINE OF FIXTURE                                                                                                           |
| 22        | 8" HI X 24" WIDE SECONDARY SCUPPER. REF. DETAIL 5/A5.03                                                                                                                       |
| 23        | FAUX WINDOW                                                                                                                                                                   |
| 24        | ARCHITECTURAL METAL PANEL - MBCI, INC., MASTERLINE 16 (NARROW PROFILE), CHARCOAL GRAY (DARK GRAY).                                                                            |