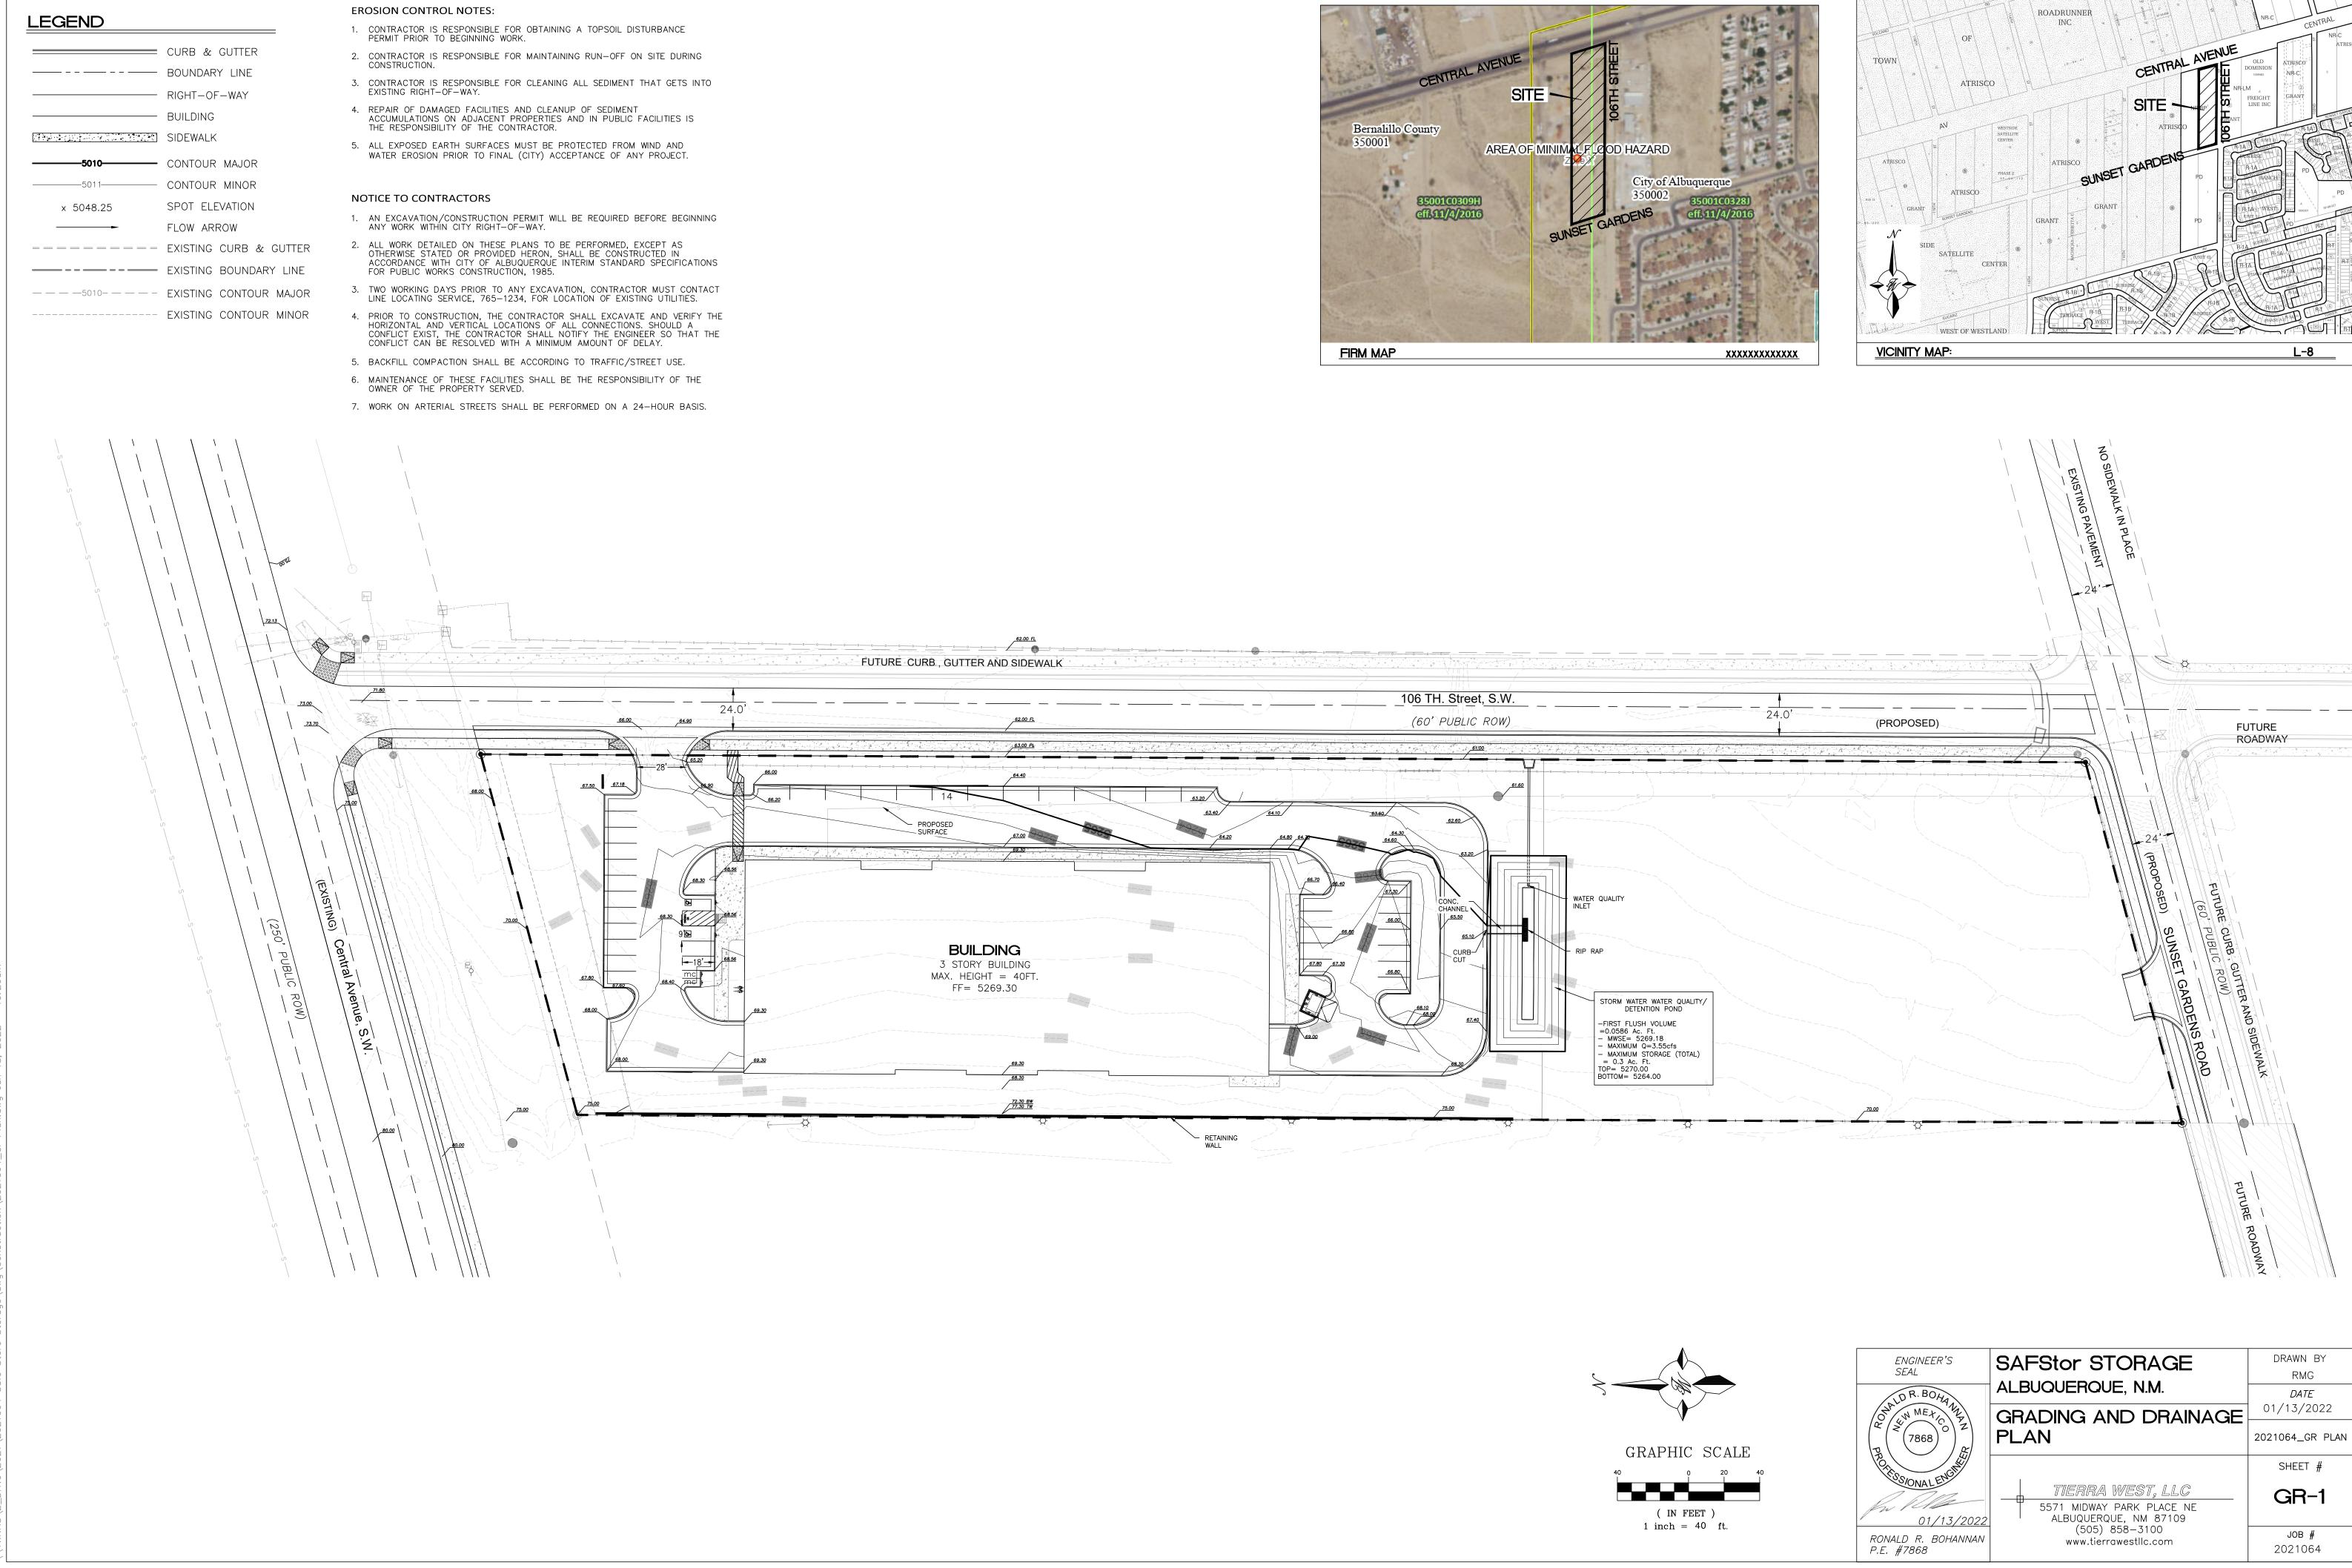

## GENERAL UTILITY NOTES:

- 1. ALL WATER AND SEWER UTILITY WORK TO BE DONE IN ACCORDANCE WITH COA STANDARDS AND SPECIFICATIONS LATEST EDITION.
- 2. 4' MINIMUM BURY REQUIRED FOR ALL UTILITIES UNLESS OTHERWISE NOTED.
- 3. REFERENCE PLUMBING PLANS FOR WATER LINE RISER LOCATIONS. BACKFLOW PREVENTOR LOCATED INSIDE BUILDING
- 4. CLEAN OUTS ARE TO BE BUILT PER UNIFORM PLUMBING CODE STANDARDS AT LOCATIONS INDICATED AND AT MID RUN IF LONGER THAN 100'
- 5. ALL PLUMBING PIPE MATERIAL TO BE USED PER UPC.
- 6. FIRE LINE AND DOMESTIC WATERLINE MUST HAVE BACKFLOW PREVENTORS PER UPC. TO BE PROVIDED IN THE BUILDING
- 7. ALL EX. SD INLETS AND MH'S SHALL HAVE CONCRETE COLLARS POURED AND BE ADJUSTED TO FINISHED GRADE.
- 8. ALL EXCAVATION, TRENCHING AND SHORING ACTIVITIES MUST BE CARRIED-OUT IN ACCORDANCE WITH OSHA 29 CFR 1926.650 SUBPART P.
- 9. ALL UTILITY DISTANCES SHOWN ARE FOR REFERENCE ONLY.

- 10. PNM HAS NUMEROUS ELECTRIC FACILITIES AT THIS SITE CURRENTLY SERVING EXISTING CUSTOMERS. THE APPLICANT SHALL COORDINATE WITH PNM REGARDING THESE EXISTING FACILITIES. ANY RELOCATION, CHANGES OR REALIGNMENT OF EXISTING ELECTRIC UTILITIES WILL BE THE DEVELOPER EXPENSE. IN SOME CASES, RELOCATION OR CHANGES TO EXISTING FACILITIES MAY NOT BE FEASIBLE DUE TO PHYSICAL, USE OR SAFETY CLEARANCE CONSTRAINTS.
- 11. PNM WILL REVIEW ALL TECHNICAL NEEDS, ISSUES AND SAFETY CLEARANCES FOR ITS ELECTRIC POWER SYSTEMS. ANY EXISTING AND PROPOSED PUBLIC UTILITY EASEMENTS SHALL BE INDICATED ON THE SITE PLAN UTILITY SHEET PRIOR TO DRB REVIEW. PNM'S STANDARD FOR PUBLIC UTILITY EASEMENTS IS 10 FEET IN WIDTH TO ENSURE ADEQUATE, SAFE CLEARANCES.
- 12. SCREENING SHALL BE DESIGNED TO ALLOW FOR ACCESS TO UTILITY FACILITIES. IT IS NECESSARY TO PROVIDE ADEQUATE CLEARANCE OF TEN FEET SURROUNDING ALL GROUND-MOUNTED UTILITIES FOR SAFE OPERATION, MAINTENANCE AND REPAIR PURPOSES.

# **KEYED NOTES**

(1) NEW FIRE HYDRANT PER COA STD DWG 2340 (PUBLIC)

| 2 FDC                                                           |                       |
|-----------------------------------------------------------------|-----------------------|
| 3 8" SAS                                                        |                       |
| 4 PIV (POST INDICATOR VALVE)                                    |                       |
| 5 4" SAS SERVICE                                                |                       |
| 6 SAS MH, 4' DIA.                                               |                       |
| 7 6" GATE VALVE PUBLIC)                                         | w w W f               |
| 8 NEW FIRE HYDRANT & 6" VALVE<br>PER COA STD DWG 2340 (PRIVATE) | — — — EX. 8" SAS— — [ |
| 9 2" WATER METER AND 2" SERVICE LINE                            | E F                   |
| 10 8" FIRELINE                                                  |                       |
| 11 6" FIRELINE                                                  |                       |

LEGEND

- PROPOSED HYDRANT

- EXISTING CURB & GUTTER

TOWN

189-230-1

VICINITY MAP:

ATRISCO

WEST OF WEST

UPC 100805638540210405

ROADRUNNER

INC

LOT 1 BLOCK 3 TOWN OF ATRISCO GRANT

CENTRAL AVENUE

L-8

SITE

SUNSET GARDE.