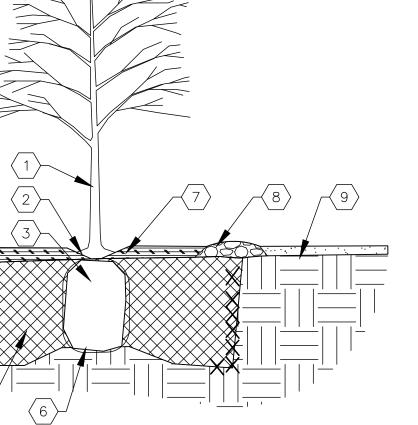

## TREE LOCATION, SPECIES, AND CONDITION AS PER PLAN.

- REMOVING EXISTING SOIL (FROM NURSERY) AS NEEDED TO EXPOSE ROOT FLARE. INSTALL WITH ROOT FLARE FLUSH WITH SUBGRADE (BOTTOM OF MULCH) INSTALL TREE PLUMB. REMOVE WIRE BASKET, WOOD BOX, PLASTIC, TWINE, AND/OR ROPE PRIOR TO BACKFILL. REMOVE BURLAP EXCEPT FROM BOTTOM OF ROOT BALL.
- 4. SCARIFY AND LOOSEN EDGES OF PLANTING PIT. 5. BACKFILL PER SPECIFICATIONS. LIGHTLY TAMP IN LIFTS AND WATER-IN TO ELIMINATE VOIDS

TREE PLANTING DETAIL

- 6. UNDISTURBED NATIVE SOIL UNDER ROOTBALL TO PREVENT SETTLING. INSTALL WOOD CHIP ORGANIC MULCH OVER ROOTBALL AND TO COVER DRIP LINE.
- GENERALLY, MULCH SHOULD BE HELD 4" BACK FROM TREE TRUNK
- 8. 4" HIGH  $\times$  16" WIDE COBBLE BERM AT DRIP LINE.