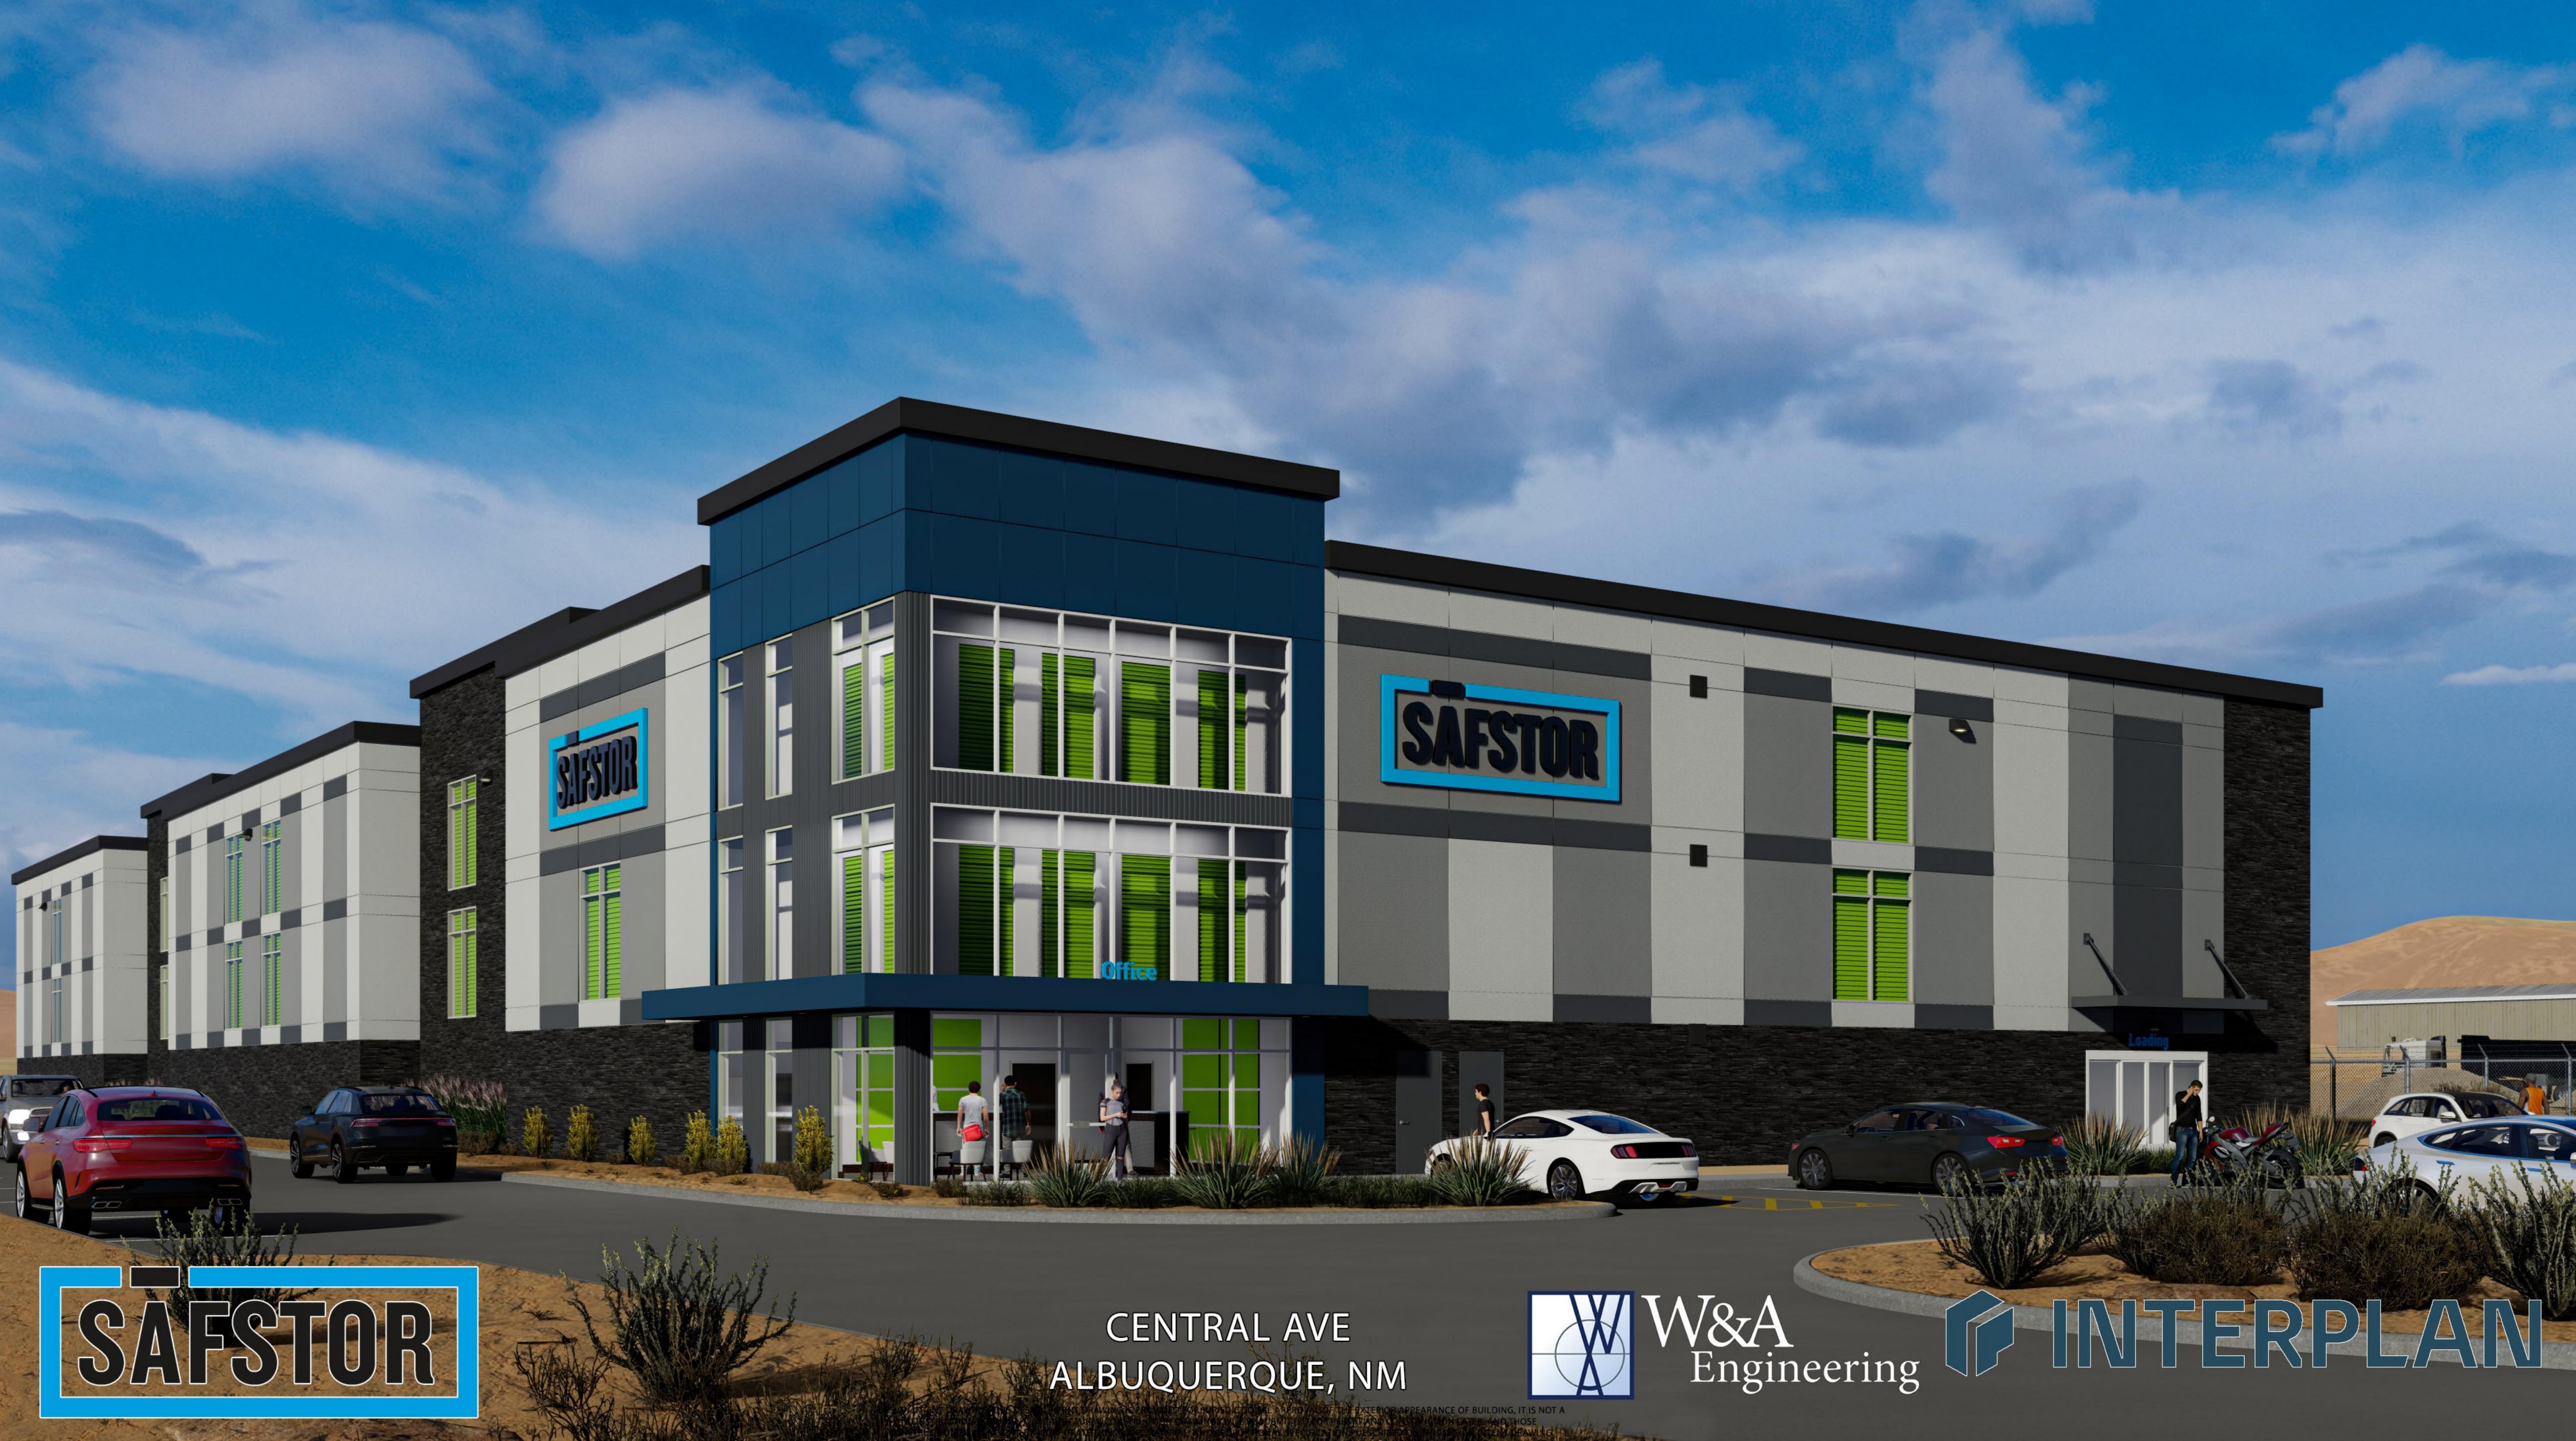

SOUTH ELEVATION

NORTH ELEVATION

EAST ELEVATION

WEST ELEVATION

SAFStor CENTRAL AVE ALBUQUERQUE, NM

THE COLORS SHOWN IN THIS RENDERING ARE CLOSE APPROXIMATIONS. DUE TO INK VARIATIONS AND DIFFERENCES IN PRINTERS, AN EXACT COLOR MATCH CANNOT BE ACHIEVED. THE VIEWER IS ADVISED TO USE THE RENDERING AS A GUIDELINE FOR THE ARRANGEMENT OF COLORS ON THE BUILDING, AND TO THEN REFER TO THE ACTUAL COLOR OR MATERIAL SAMPLES PROVIDED.

|                     | EXTERIO | R FINISHES                                         |
|---------------------|---------|----------------------------------------------------|
| $\langle 1 \rangle$ |         | VENEERSTONE INC<br>IMPERIAL STACK<br>GRAPHITE      |
| $\langle 2 \rangle$ |         | ALPOLIC<br>POWDER-COATED<br>AUB BLUE               |
| $\langle 3 \rangle$ |         | AWNINGS TO MATCH<br>SW 7076<br>CYBERSPACE          |
| $\langle 4 \rangle$ |         | STUCCO<br>SW 7071<br>GRAY SCREEN                   |
| $\langle 5 \rangle$ |         | STUCCO<br>SW 7074<br>SOFTWARE                      |
| $\langle 6 \rangle$ |         | STUCCO<br>SW 7076<br>CYBERSPACE                    |
| $\langle 7 \rangle$ |         | PREFINISHED CANOPY<br>TO MATCH ALPOLIC<br>AUB BLUE |
| $\langle 8 \rangle$ |         | MBCI<br>MASTERLINE 16<br>DARK GRAY                 |