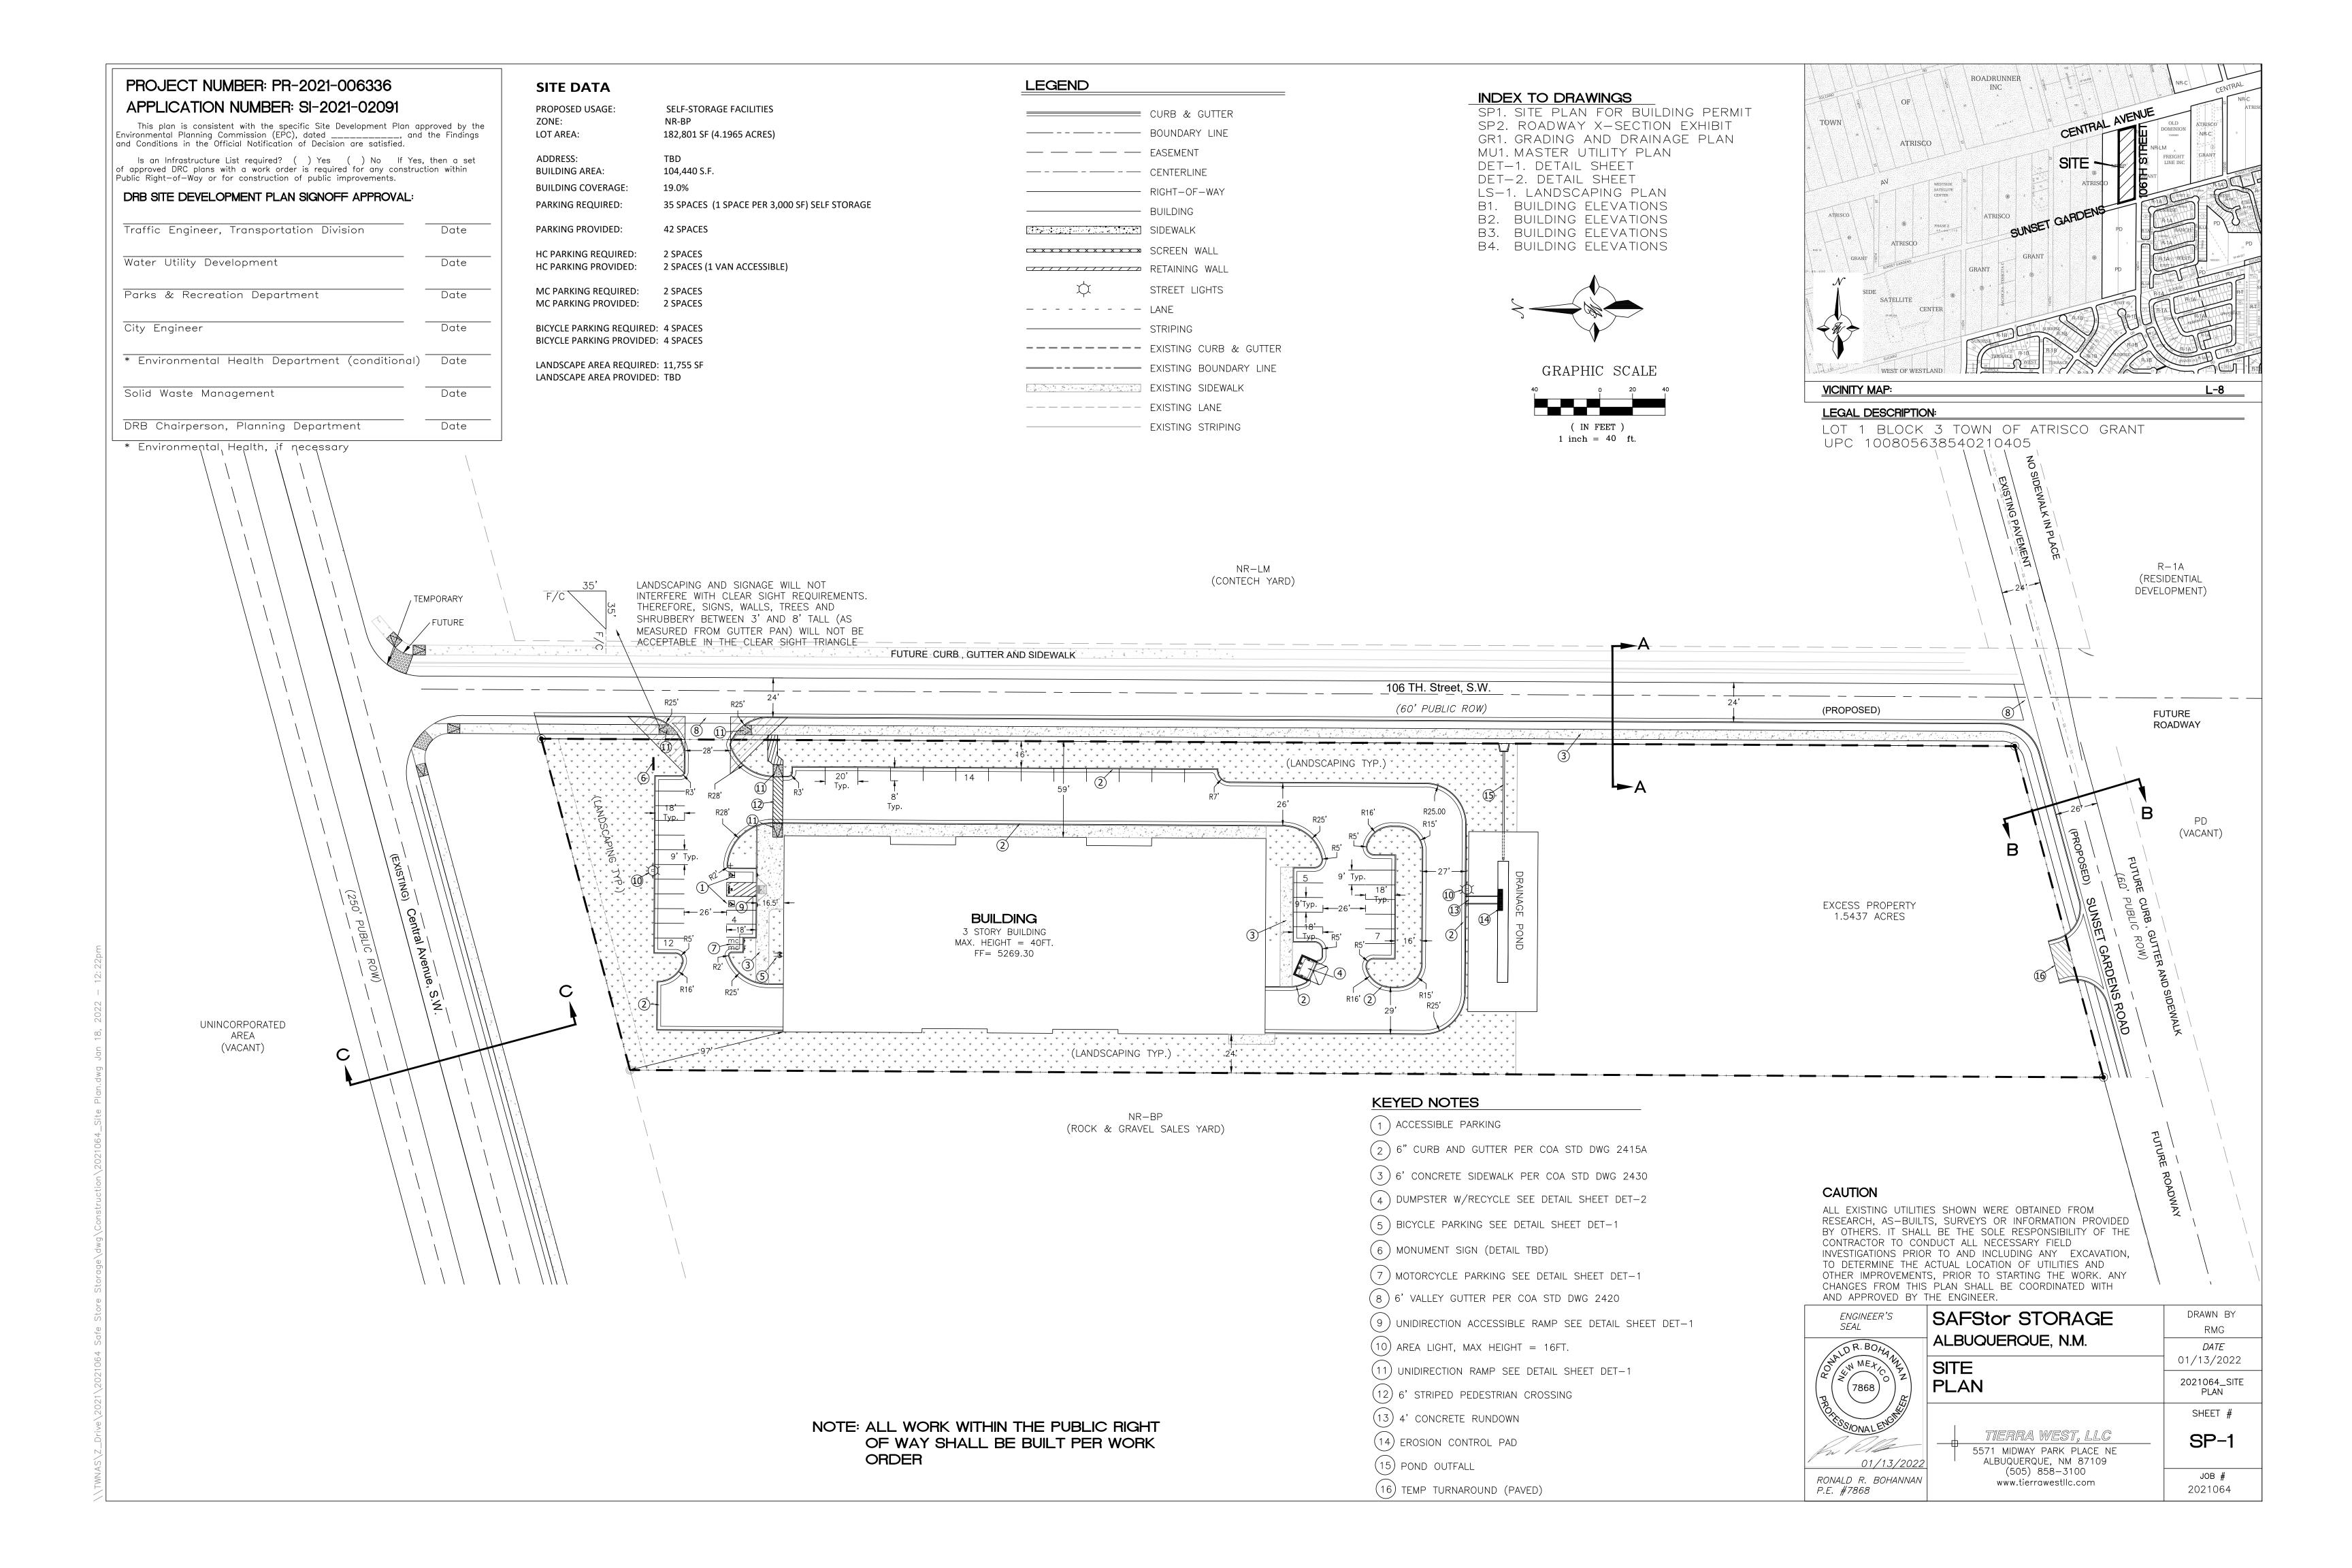

# **KEYED NOTES**

(1) NEW FIRE HYDRANT PER COA STD DWG 2340 (PUBLIC)

| 2 FDC                                                           |                       |
|-----------------------------------------------------------------|-----------------------|
| 3 8" SAS                                                        |                       |
| 4 PIV (POST INDICATOR VALVE)                                    |                       |
| 5 4" SAS SERVICE                                                |                       |
| 6 SAS MH, 4' DIA.                                               |                       |
| 7 6" GATE VALVE PUBLIC)                                         | w w W f               |
| 8 NEW FIRE HYDRANT & 6" VALVE<br>PER COA STD DWG 2340 (PRIVATE) | — — — EX. 8" SAS— — [ |
| 9 2" WATER METER AND 2" SERVICE LINE                            | E F                   |
| 10 8" FIRELINE                                                  |                       |
| 11 6" FIRELINE                                                  |                       |

LEGEND

- PROPOSED HYDRANT

- EXISTING CURB & GUTTER

TOWN

189-230-1

VICINITY MAP:

ATRISCO

WEST OF WEST

UPC 100805638540210405

ROADRUNNER

INC

LOT 1 BLOCK 3 TOWN OF ATRISCO GRANT

CENTRAL AVENUE

L-8

SITE

SUNSET GARDE.

- EASEMENT

CURB & GUTTER

BOUNDARY LINE

- BUILDING

- SIDEWALK

- STORM SEWER LINE

- PROPOSED SANITARY SEWER LINE

- PROPOSED WATERLINE

- EXISTING SANITARY SEWER LINE
- EXISTING PVC WATERLINE

| ENGINEER'S<br>SEAL               | SAFStor STORAGE                                    | DRAWN BY<br>RMG  |
|----------------------------------|----------------------------------------------------|------------------|
| LD R. BOHA                       | ALBUQUERQUE, N.M.                                  | DATE             |
| NALD R. BOHAN                    | DETAILS                                            | 01/13/2022       |
| ( ( (7868 ) ) )                  |                                                    | 2021064_SP PLAN  |
|                                  |                                                    | SHEET #          |
| 01/13/2022                       | 5571 MIDWAY PARK PLACE NE<br>ALBUQUERQUE, NM 87109 | DET-2            |
| RONALD R. BOHANNAN<br>P.E. #7868 | (505) 858-3100<br>www.tierrawestllc.com            | JOB #<br>2021064 |