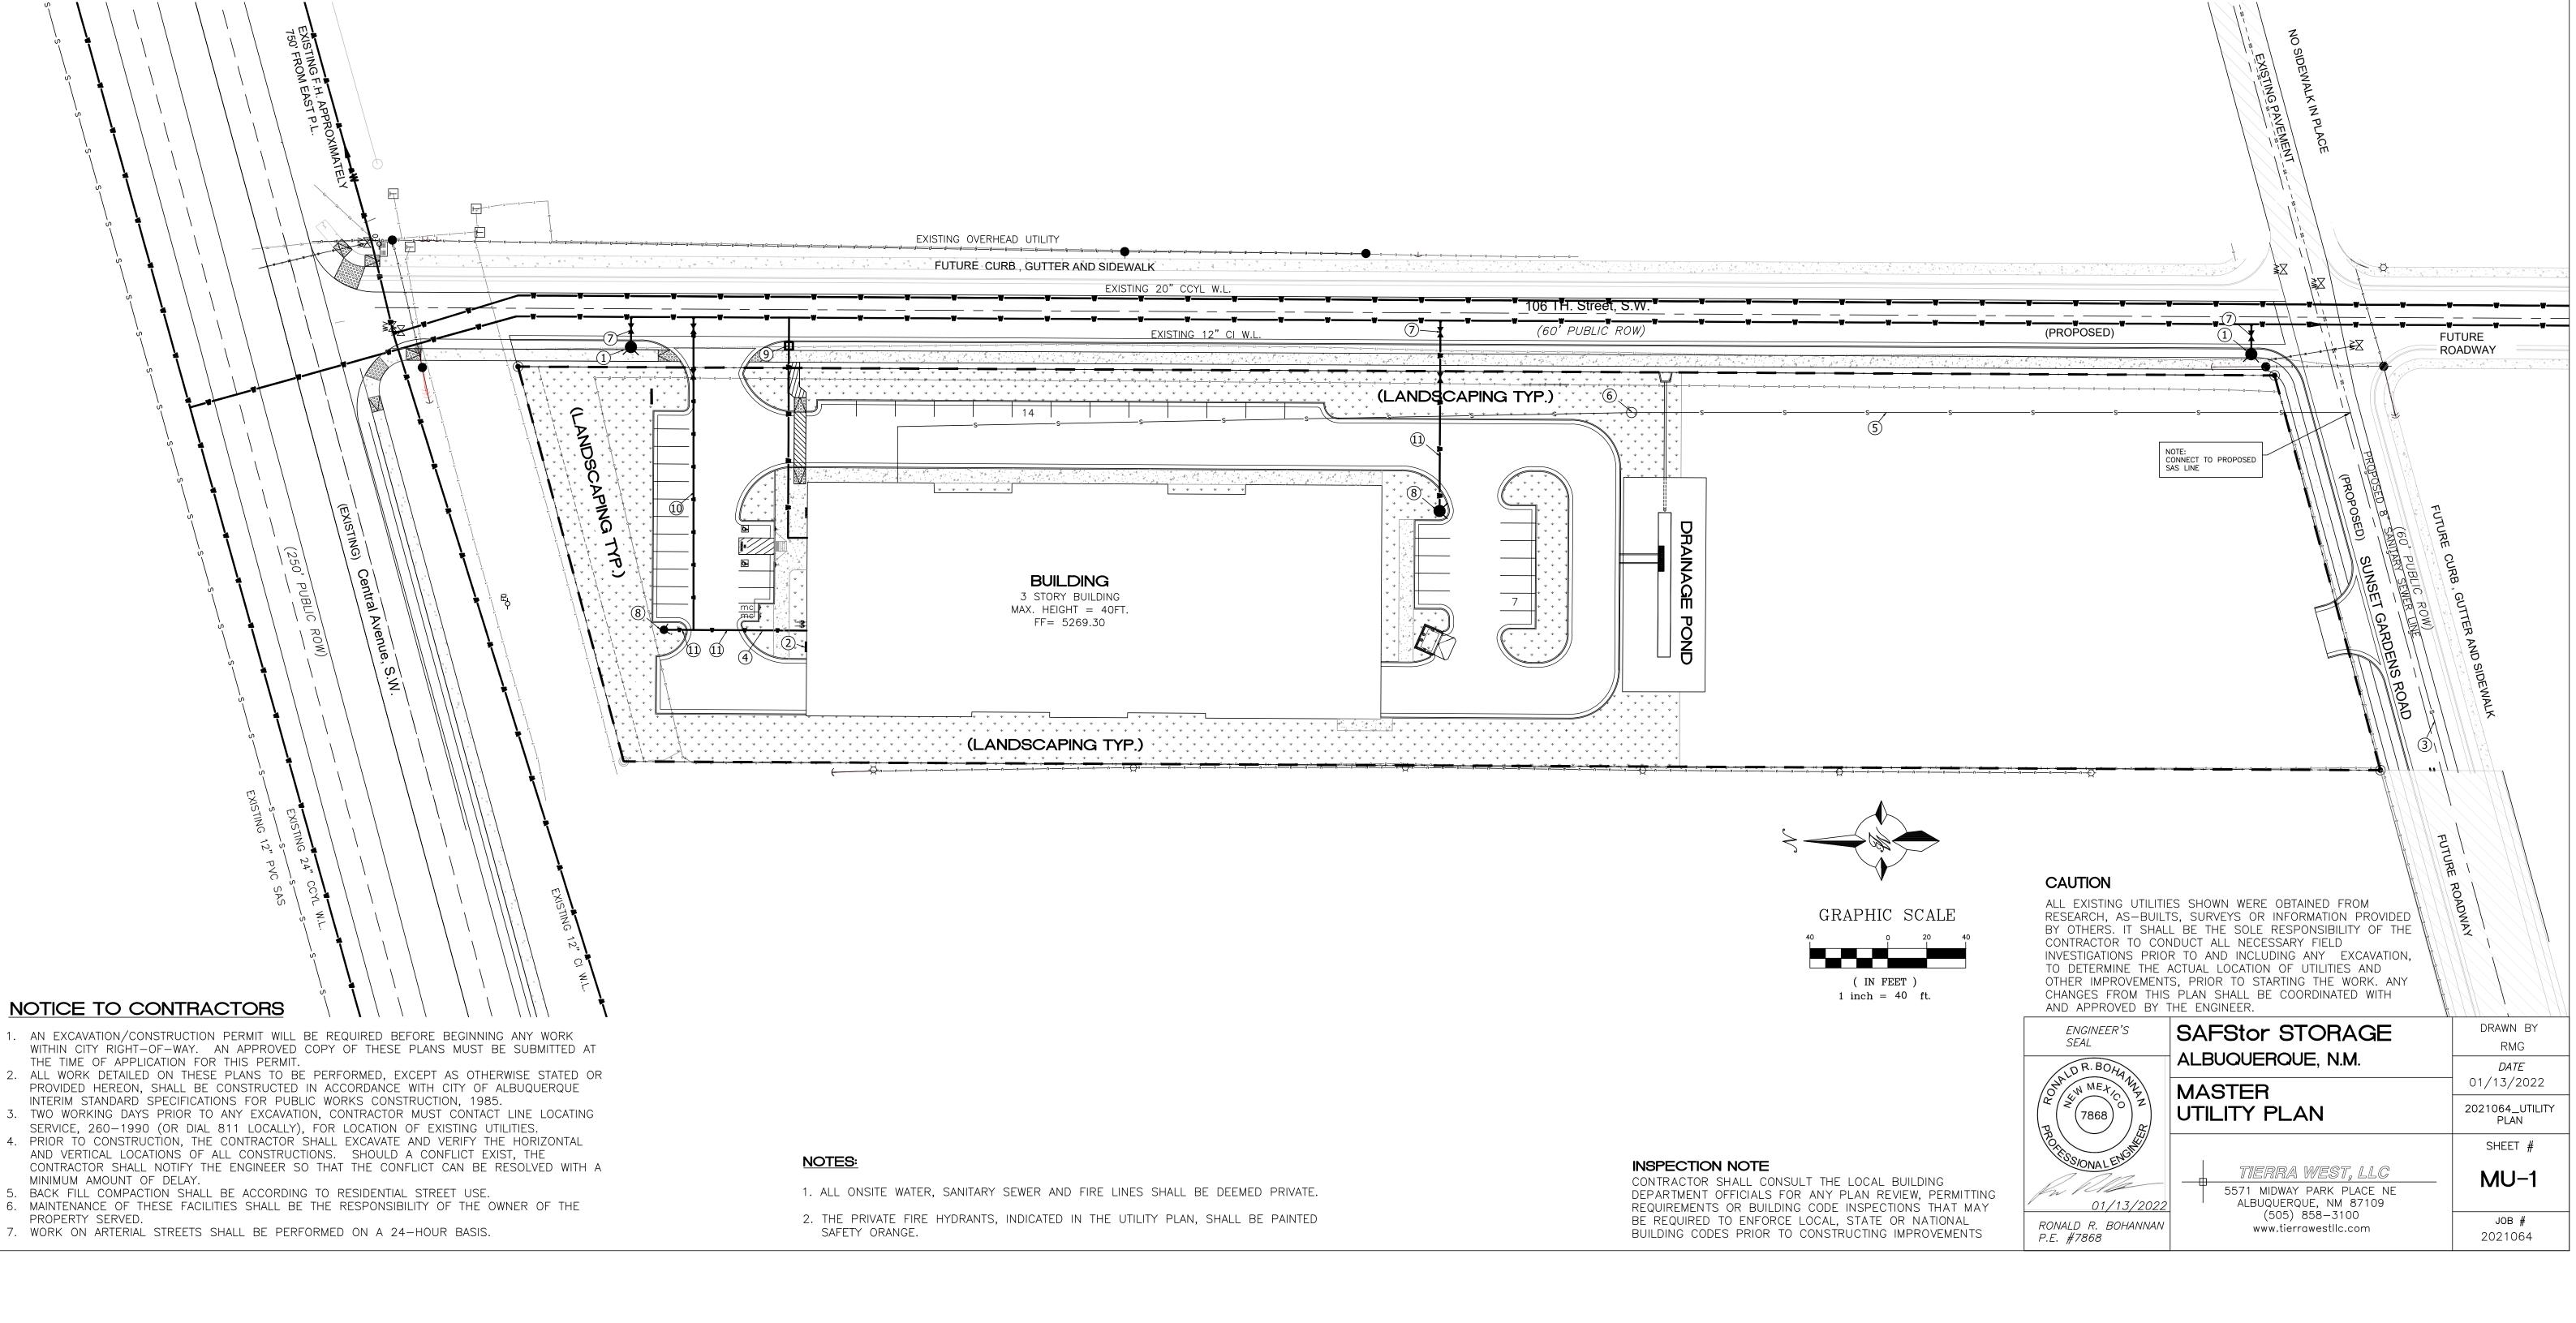

## GENERAL UTILITY NOTES:

- 1. ALL WATER AND SEWER UTILITY WORK TO BE DONE IN ACCORDANCE WITH COA STANDARDS AND SPECIFICATIONS LATEST EDITION.
- 2. 4' MINIMUM BURY REQUIRED FOR ALL UTILITIES UNLESS OTHERWISE NOTED.
- 3. REFERENCE PLUMBING PLANS FOR WATER LINE RISER LOCATIONS. BACKFLOW PREVENTOR LOCATED INSIDE BUILDING
- 4. CLEAN OUTS ARE TO BE BUILT PER UNIFORM PLUMBING CODE STANDARDS AT LOCATIONS INDICATED AND AT MID RUN IF LONGER THAN 100'
- 5. ALL PLUMBING PIPE MATERIAL TO BE USED PER UPC.
- 6. FIRE LINE AND DOMESTIC WATERLINE MUST HAVE BACKFLOW PREVENTORS PER UPC. TO BE PROVIDED IN THE BUILDING
- 7. ALL EX. SD INLETS AND MH'S SHALL HAVE CONCRETE COLLARS POURED AND BE ADJUSTED TO FINISHED GRADE.
- 8. ALL EXCAVATION, TRENCHING AND SHORING ACTIVITIES MUST BE CARRIED-OUT IN ACCORDANCE WITH OSHA 29 CFR 1926.650 SUBPART P.
- 9. ALL UTILITY DISTANCES SHOWN ARE FOR REFERENCE ONLY.

- 10. PNM HAS NUMEROUS ELECTRIC FACILITIES AT THIS SITE CURRENTLY SERVING EXISTING CUSTOMERS. THE APPLICANT SHALL COORDINATE WITH PNM REGARDING THESE EXISTING FACILITIES. ANY RELOCATION, CHANGES OR REALIGNMENT OF EXISTING ELECTRIC UTILITIES WILL BE THE DEVELOPER EXPENSE. IN SOME CASES, RELOCATION OR CHANGES TO EXISTING FACILITIES MAY NOT BE FEASIBLE DUE TO PHYSICAL, USE OR SAFETY CLEARANCE CONSTRAINTS.
- 11. PNM WILL REVIEW ALL TECHNICAL NEEDS, ISSUES AND SAFETY CLEARANCES FOR ITS ELECTRIC POWER SYSTEMS. ANY EXISTING AND PROPOSED PUBLIC UTILITY EASEMENTS SHALL BE INDICATED ON THE SITE PLAN UTILITY SHEET PRIOR TO DRB REVIEW. PNM'S STANDARD FOR PUBLIC UTILITY EASEMENTS IS 10 FEET IN WIDTH TO ENSURE ADEQUATE, SAFE CLEARANCES.
- 12. SCREENING SHALL BE DESIGNED TO ALLOW FOR ACCESS TO UTILITY FACILITIES. IT IS NECESSARY TO PROVIDE ADEQUATE CLEARANCE OF TEN FEET SURROUNDING ALL GROUND-MOUNTED UTILITIES FOR SAFE OPERATION, MAINTENANCE AND REPAIR PURPOSES.

# **KEYED NOTES**

(1) NEW FIRE HYDRANT PER COA STD DWG 2340 (PUBLIC)

| 2 FDC                                                           |                       |
|-----------------------------------------------------------------|-----------------------|
| 3 8" SAS                                                        |                       |
| 4 PIV (POST INDICATOR VALVE)                                    |                       |
| 5 4" SAS SERVICE                                                |                       |
| 6 SAS MH, 4' DIA.                                               |                       |
| 7 6" GATE VALVE PUBLIC)                                         | w w W f               |
| 8 NEW FIRE HYDRANT & 6" VALVE<br>PER COA STD DWG 2340 (PRIVATE) | — — — EX. 8" SAS— — [ |
| 9 2" WATER METER AND 2" SERVICE LINE                            | E F                   |
| 10 8" FIRELINE                                                  |                       |
| 11 6" FIRELINE                                                  |                       |

- EASEMENT

CURB & GUTTER

BOUNDARY LINE

- BUILDING

- SIDEWALK

- STORM SEWER LINE

- PROPOSED SANITARY SEWER LINE

- PROPOSED WATERLINE

- EXISTING SANITARY SEWER LINE
- EXISTING PVC WATERLINE

| ENGINEER'S<br>SEAL               | SAFStor STORAGE                                    | DRAWN BY<br>RMG  |
|----------------------------------|----------------------------------------------------|------------------|
| LD R. BOHA                       | ALBUQUERQUE, N.M.                                  | DATE             |
| NALD R. BOHAN                    | DETAILS                                            | 01/13/2022       |
| ( ( (7868 ) ) )                  |                                                    | 2021064_SP PLAN  |
|                                  |                                                    | SHEET #          |
| 01/13/2022                       | 5571 MIDWAY PARK PLACE NE<br>ALBUQUERQUE, NM 87109 | DET-2            |
| RONALD R. BOHANNAN<br>P.E. #7868 | (505) 858-3100<br>www.tierrawestllc.com            | JOB #<br>2021064 |