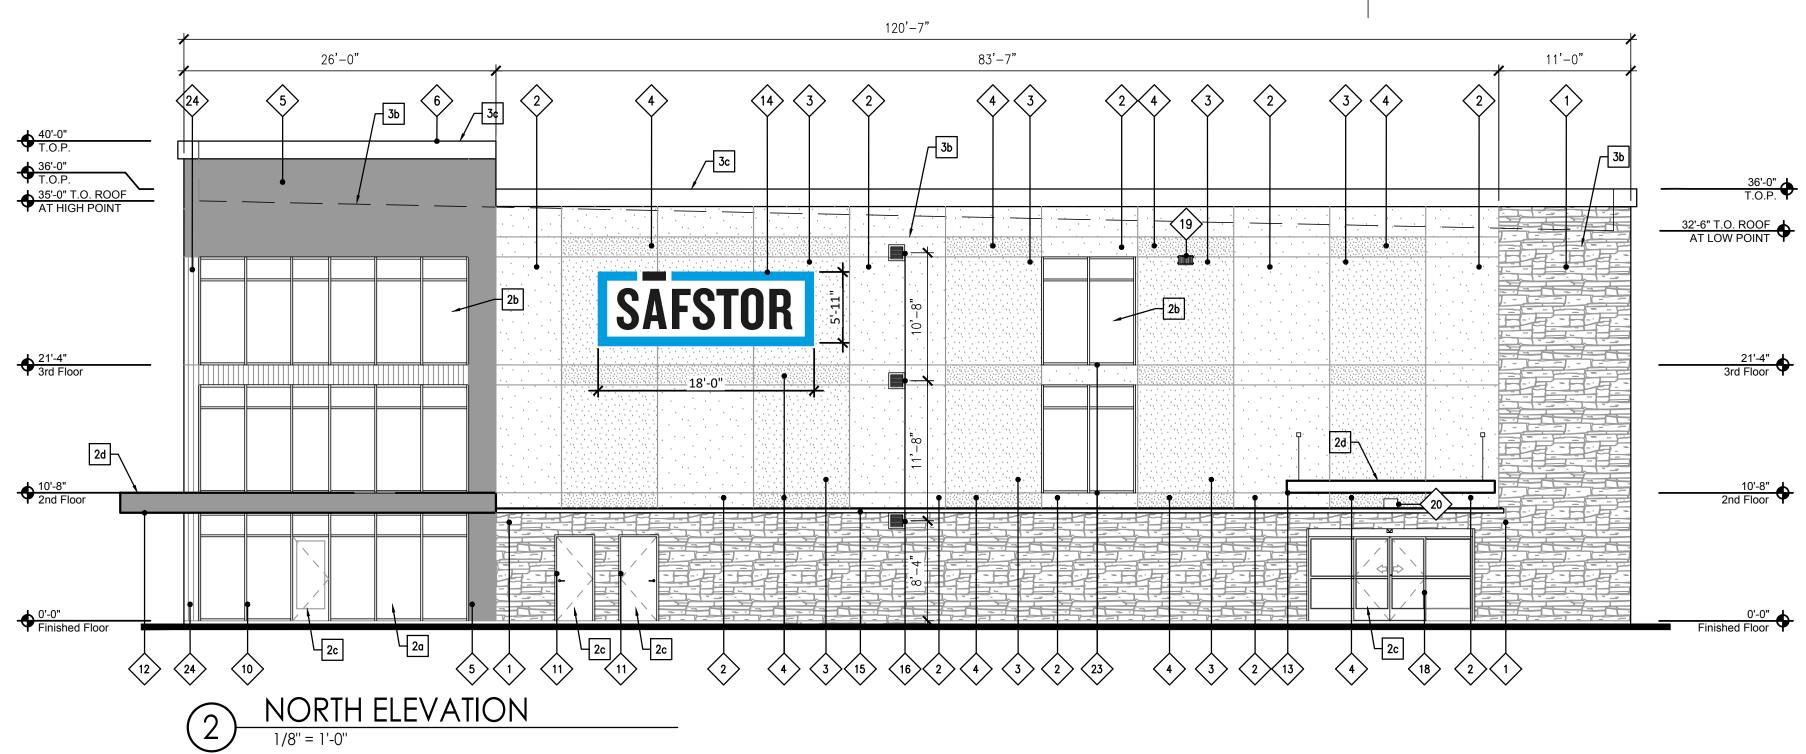

Calamagrostis arundinacea

Rosa 'Pink Double Knock Out'

|           | EXTERIOR FINISH LEGEND                                                                                                                                                        |
|-----------|-------------------------------------------------------------------------------------------------------------------------------------------------------------------------------|
| KEY VALUE | KEYNOTE TEXT                                                                                                                                                                  |
| 1         | ADHERED MANUFACTURED STONE VENEER - VENEERSTONE INC, IMPERIAL STACK, GRAPHITE.                                                                                                |
| 2         | EIFS, PAINTED (FIELD)                                                                                                                                                         |
| 3         | EIFS, PAINTED (MEDIUM)                                                                                                                                                        |
| 4         | EIFS, PAINTED (ACCENT)                                                                                                                                                        |
| 5         | ARCHITECTURAL METAL PANEL - ALPOLIC POWDER-COATED AUB BLUE (DARK BLUE).                                                                                                       |
| 6         | PRE-FINISHED ALUMINUM COPING - CHARCOAL GRAY                                                                                                                                  |
| 7         | PRE-FINISHED ALUMINUM COPING - ACCENT                                                                                                                                         |
| 8         | PRE-FINISHED ALUMINUM COLLECTOR BOX AND DOWNSPOUT TO MATCH CHARCOAL GRAY (DARK GRAY) PANELS.                                                                                  |
| 9         | PRE-FINISHED ALUMINUM DOWNSPOUT TO MATCH ALPOLIC AUB BLUE (DARK BLUE) PANELS PER CANOPY MANUFACTURER'S REQUIREMENTS.                                                          |
| 10        | ALUMINUM STOREFRONT SYSTEM (MILL FINISH)*                                                                                                                                     |
| 11        | SERVICE DOOR - PAINT TO MATCH ADJACENT MATERIAL COLOR.                                                                                                                        |
| 12        | PRE-FINISHED ACM CANOPY SYSTEM TO MATCH ALPOLIC AUB BLUE (DARK BLUE) PANELS.                                                                                                  |
| 13        | PRE-FINISHED ALUMINUM CANOPY SYSTEM TO MATCH CHARCOAL GRAY (DARK GRAY) PANELS AT LOADING DOCK AND SERVICE DOORS.                                                              |
| 14        | SIGNAGE - UNDER SEPARATE CONTRACT.                                                                                                                                            |
| 15        | STONE TRANSITION CAP                                                                                                                                                          |
| 16        | PRE-FINISHED LOUVERS - TUNDRA OR CHARCOAL GRAY (CONTRAST WITH ADJACENT BUILDING MATERIAL). LOUVERS IN STONE TO MATCH COLOR OF VERTICAL ROW OF LOUVERS ABOVE. (SEE MECHANICAL) |
| 17        | PRE-FINISHED LOUVERS - TUNDRA OR CHARCOAL GRAY (MATCH WITH ADJACENT BUILDING MATERIAL). (SEE MECHANICAL)                                                                      |
| 18        | BIPART DOOR SYSTEM (MILL FINISH)*                                                                                                                                             |
| 19        | WALL PACK LIGHT - INSTALLED @ 25' A.F.F. TO CENTERLINE OF FIXTURE                                                                                                             |
| 20        | WALL PACK LIGHT - INSTALLED @ 9'-3" A.F.F. TO CENTERLINE OF FIXTURE                                                                                                           |
| 21        | WALL PACK LIGHT - INSTALLED @ 8'-3" A.F.F. TO CENTERLINE OF FIXTURE                                                                                                           |
| 22        | 8" HI X 24" WIDE SECONDARY SCUPPER. REF. DETAIL 5/A5.03                                                                                                                       |
| 23        | FAUX WINDOW                                                                                                                                                                   |
| 24        | ARCHITECTURAL METAL PANEL - MBCI, INC., MASTERLINE 16 (NARROW PROFILE), CHARCOAL GRAY (DARK GRAY).                                                                            |