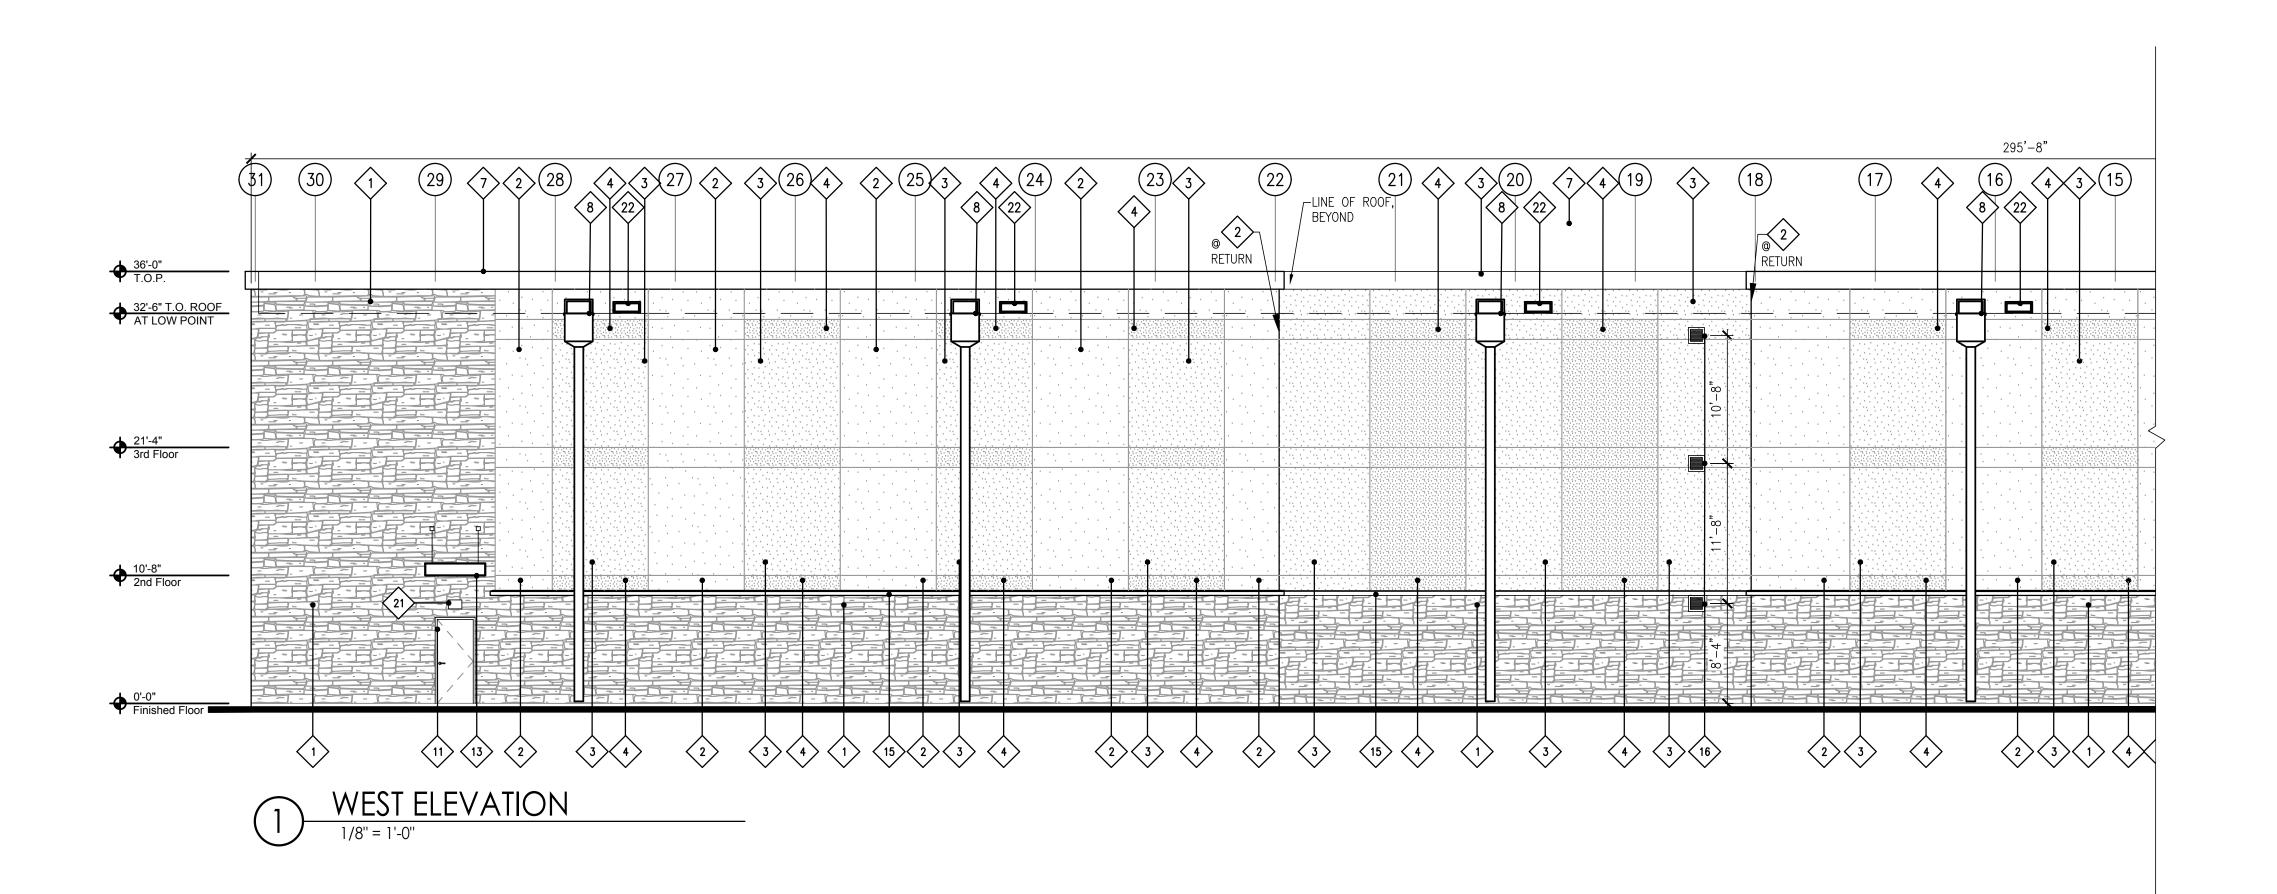

Calamagrostis arundinacea

Rosa 'Pink Double Knock Out'

|           | EXTERIOR FINISH LEGEND                                                                                                                                                        |
|-----------|-------------------------------------------------------------------------------------------------------------------------------------------------------------------------------|
| KEY VALUE | KEYNOTE TEXT                                                                                                                                                                  |
| 1         | ADHERED MANUFACTURED STONE VENEER - VENEERSTONE INC, IMPERIAL STACK, GRAPHITE.                                                                                                |
| 2         | EIFS, PAINTED (FIELD)                                                                                                                                                         |
| 3         | EIFS, PAINTED (MEDIUM)                                                                                                                                                        |
| 4         | EIFS, PAINTED (ACCENT)                                                                                                                                                        |
| 5         | ARCHITECTURAL METAL PANEL - ALPOLIC POWDER-COATED AUB BLUE (DARK BLUE).                                                                                                       |
| 6         | PRE-FINISHED ALUMINUM COPING - CHARCOAL GRAY                                                                                                                                  |
| 7         | PRE-FINISHED ALUMINUM COPING - ACCENT                                                                                                                                         |
| 8         | PRE-FINISHED ALUMINUM COLLECTOR BOX AND DOWNSPOUT TO MATCH CHARCOAL GRAY (DARK GRAY) PANELS.                                                                                  |
| 9         | PRE-FINISHED ALUMINUM DOWNSPOUT TO MATCH ALPOLIC AUB BLUE (DARK BLUE) PANELS PER CANOPY MANUFACTURER'S REQUIREMENTS.                                                          |
| 10        | ALUMINUM STOREFRONT SYSTEM (MILL FINISH)*                                                                                                                                     |
| 11        | SERVICE DOOR - PAINT TO MATCH ADJACENT MATERIAL COLOR.                                                                                                                        |
| 12        | PRE-FINISHED ACM CANOPY SYSTEM TO MATCH ALPOLIC AUB BLUE (DARK BLUE) PANELS.                                                                                                  |
| 13        | PRE-FINISHED ALUMINUM CANOPY SYSTEM TO MATCH CHARCOAL GRAY (DARK GRAY) PANELS AT LOADING DOCK AND SERVICE DOORS.                                                              |
| 14        | SIGNAGE - UNDER SEPARATE CONTRACT.                                                                                                                                            |
| 15        | STONE TRANSITION CAP                                                                                                                                                          |
| 16        | PRE-FINISHED LOUVERS - TUNDRA OR CHARCOAL GRAY (CONTRAST WITH ADJACENT BUILDING MATERIAL). LOUVERS IN STONE TO MATCH COLOR OF VERTICAL ROW OF LOUVERS ABOVE. (SEE MECHANICAL) |
| 17        | PRE-FINISHED LOUVERS - TUNDRA OR CHARCOAL GRAY (MATCH WITH ADJACENT BUILDING MATERIAL). (SEE MECHANICAL)                                                                      |
| 18        | BIPART DOOR SYSTEM (MILL FINISH)*                                                                                                                                             |
| 19        | WALL PACK LIGHT - INSTALLED @ 25' A.F.F. TO CENTERLINE OF FIXTURE                                                                                                             |
| 20        | WALL PACK LIGHT - INSTALLED @ 9'-3" A.F.F. TO CENTERLINE OF FIXTURE                                                                                                           |
| 21        | WALL PACK LIGHT - INSTALLED @ 8'-3" A.F.F. TO CENTERLINE OF FIXTURE                                                                                                           |
| 22        | 8" HI X 24" WIDE SECONDARY SCUPPER. REF. DETAIL 5/A5.03                                                                                                                       |
| 23        | FAUX WINDOW                                                                                                                                                                   |
| 24        | ARCHITECTURAL METAL PANEL - MBCI, INC., MASTERLINE 16 (NARROW PROFILE), CHARCOAL GRAY (DARK GRAY).                                                                            |