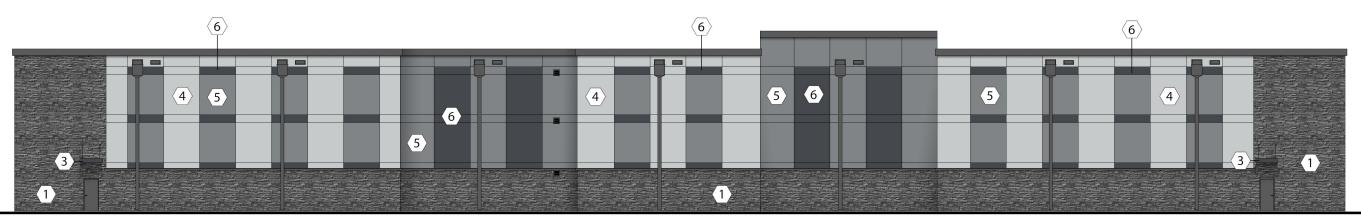

Calamagrostis arundinacea

Rosa 'Pink Double Knock Out'

|           | EXTERIOR FINISH LEGEND                                                                                                                                                        |
|-----------|-------------------------------------------------------------------------------------------------------------------------------------------------------------------------------|
| KEY VALUE | KEYNOTE TEXT                                                                                                                                                                  |
| 1         | ADHERED MANUFACTURED STONE VENEER - VENEERSTONE INC, IMPERIAL STACK, GRAPHITE.                                                                                                |
| 2         | EIFS, PAINTED (FIELD)                                                                                                                                                         |
| 3         | EIFS, PAINTED (MEDIUM)                                                                                                                                                        |
| 4         | EIFS, PAINTED (ACCENT)                                                                                                                                                        |
| 5         | ARCHITECTURAL METAL PANEL - ALPOLIC POWDER-COATED AUB BLUE (DARK BLUE).                                                                                                       |
| 6         | PRE-FINISHED ALUMINUM COPING - CHARCOAL GRAY                                                                                                                                  |
| 7         | PRE-FINISHED ALUMINUM COPING - ACCENT                                                                                                                                         |
| 8         | PRE-FINISHED ALUMINUM COLLECTOR BOX AND DOWNSPOUT TO MATCH CHARCOAL GRAY (DARK GRAY) PANELS.                                                                                  |
| 9         | PRE-FINISHED ALUMINUM DOWNSPOUT TO MATCH ALPOLIC AUB BLUE (DARK BLUE) PANELS PER CANOPY MANUFACTURER'S REQUIREMENTS.                                                          |
| 10        | ALUMINUM STOREFRONT SYSTEM (MILL FINISH)*                                                                                                                                     |
| 11        | SERVICE DOOR - PAINT TO MATCH ADJACENT MATERIAL COLOR.                                                                                                                        |
| 12        | PRE-FINISHED ACM CANOPY SYSTEM TO MATCH ALPOLIC AUB BLUE (DARK BLUE) PANELS.                                                                                                  |
| 13        | PRE-FINISHED ALUMINUM CANOPY SYSTEM TO MATCH CHARCOAL GRAY (DARK GRAY) PANELS AT LOADING DOCK AND SERVICE DOORS.                                                              |
| 14        | SIGNAGE - UNDER SEPARATE CONTRACT.                                                                                                                                            |
| 15        | STONE TRANSITION CAP                                                                                                                                                          |
| 16        | PRE-FINISHED LOUVERS - TUNDRA OR CHARCOAL GRAY (CONTRAST WITH ADJACENT BUILDING MATERIAL). LOUVERS IN STONE TO MATCH COLOR OF VERTICAL ROW OF LOUVERS ABOVE. (SEE MECHANICAL) |
| 17        | PRE-FINISHED LOUVERS - TUNDRA OR CHARCOAL GRAY (MATCH WITH ADJACENT BUILDING MATERIAL). (SEE MECHANICAL)                                                                      |
| 18        | BIPART DOOR SYSTEM (MILL FINISH)*                                                                                                                                             |
| 19        | WALL PACK LIGHT - INSTALLED @ 25' A.F.F. TO CENTERLINE OF FIXTURE                                                                                                             |
| 20        | WALL PACK LIGHT - INSTALLED @ 9'-3" A.F.F. TO CENTERLINE OF FIXTURE                                                                                                           |
| 21        | WALL PACK LIGHT - INSTALLED @ 8'-3" A.F.F. TO CENTERLINE OF FIXTURE                                                                                                           |
| 22        | 8" HI X 24" WIDE SECONDARY SCUPPER. REF. DETAIL 5/A5.03                                                                                                                       |
| 23        | FAUX WINDOW                                                                                                                                                                   |
| 24        | ARCHITECTURAL METAL PANEL - MBCI, INC., MASTERLINE 16 (NARROW PROFILE), CHARCOAL GRAY (DARK GRAY).                                                                            |

|                     | EXTERIO | R FINISHES                                         |
|---------------------|---------|----------------------------------------------------|
| $\langle 1 \rangle$ |         | VENEERSTONE INC<br>IMPERIAL STACK<br>GRAPHITE      |
| $\langle 2 \rangle$ |         | ALPOLIC<br>POWDER-COATED<br>AUB BLUE               |
| $\langle 3 \rangle$ |         | AWNINGS TO MATCH<br>SW 7076<br>CYBERSPACE          |
| $\langle 4 \rangle$ |         | STUCCO<br>SW 7071<br>GRAY SCREEN                   |
| $\langle 5 \rangle$ |         | STUCCO<br>SW 7074<br>SOFTWARE                      |
| $\langle 6 \rangle$ |         | STUCCO<br>SW 7076<br>CYBERSPACE                    |
| $\langle 7 \rangle$ |         | PREFINISHED CANOPY<br>TO MATCH ALPOLIC<br>AUB BLUE |
| $\langle 8 \rangle$ |         | MBCI<br>MASTERLINE 16<br>DARK GRAY                 |