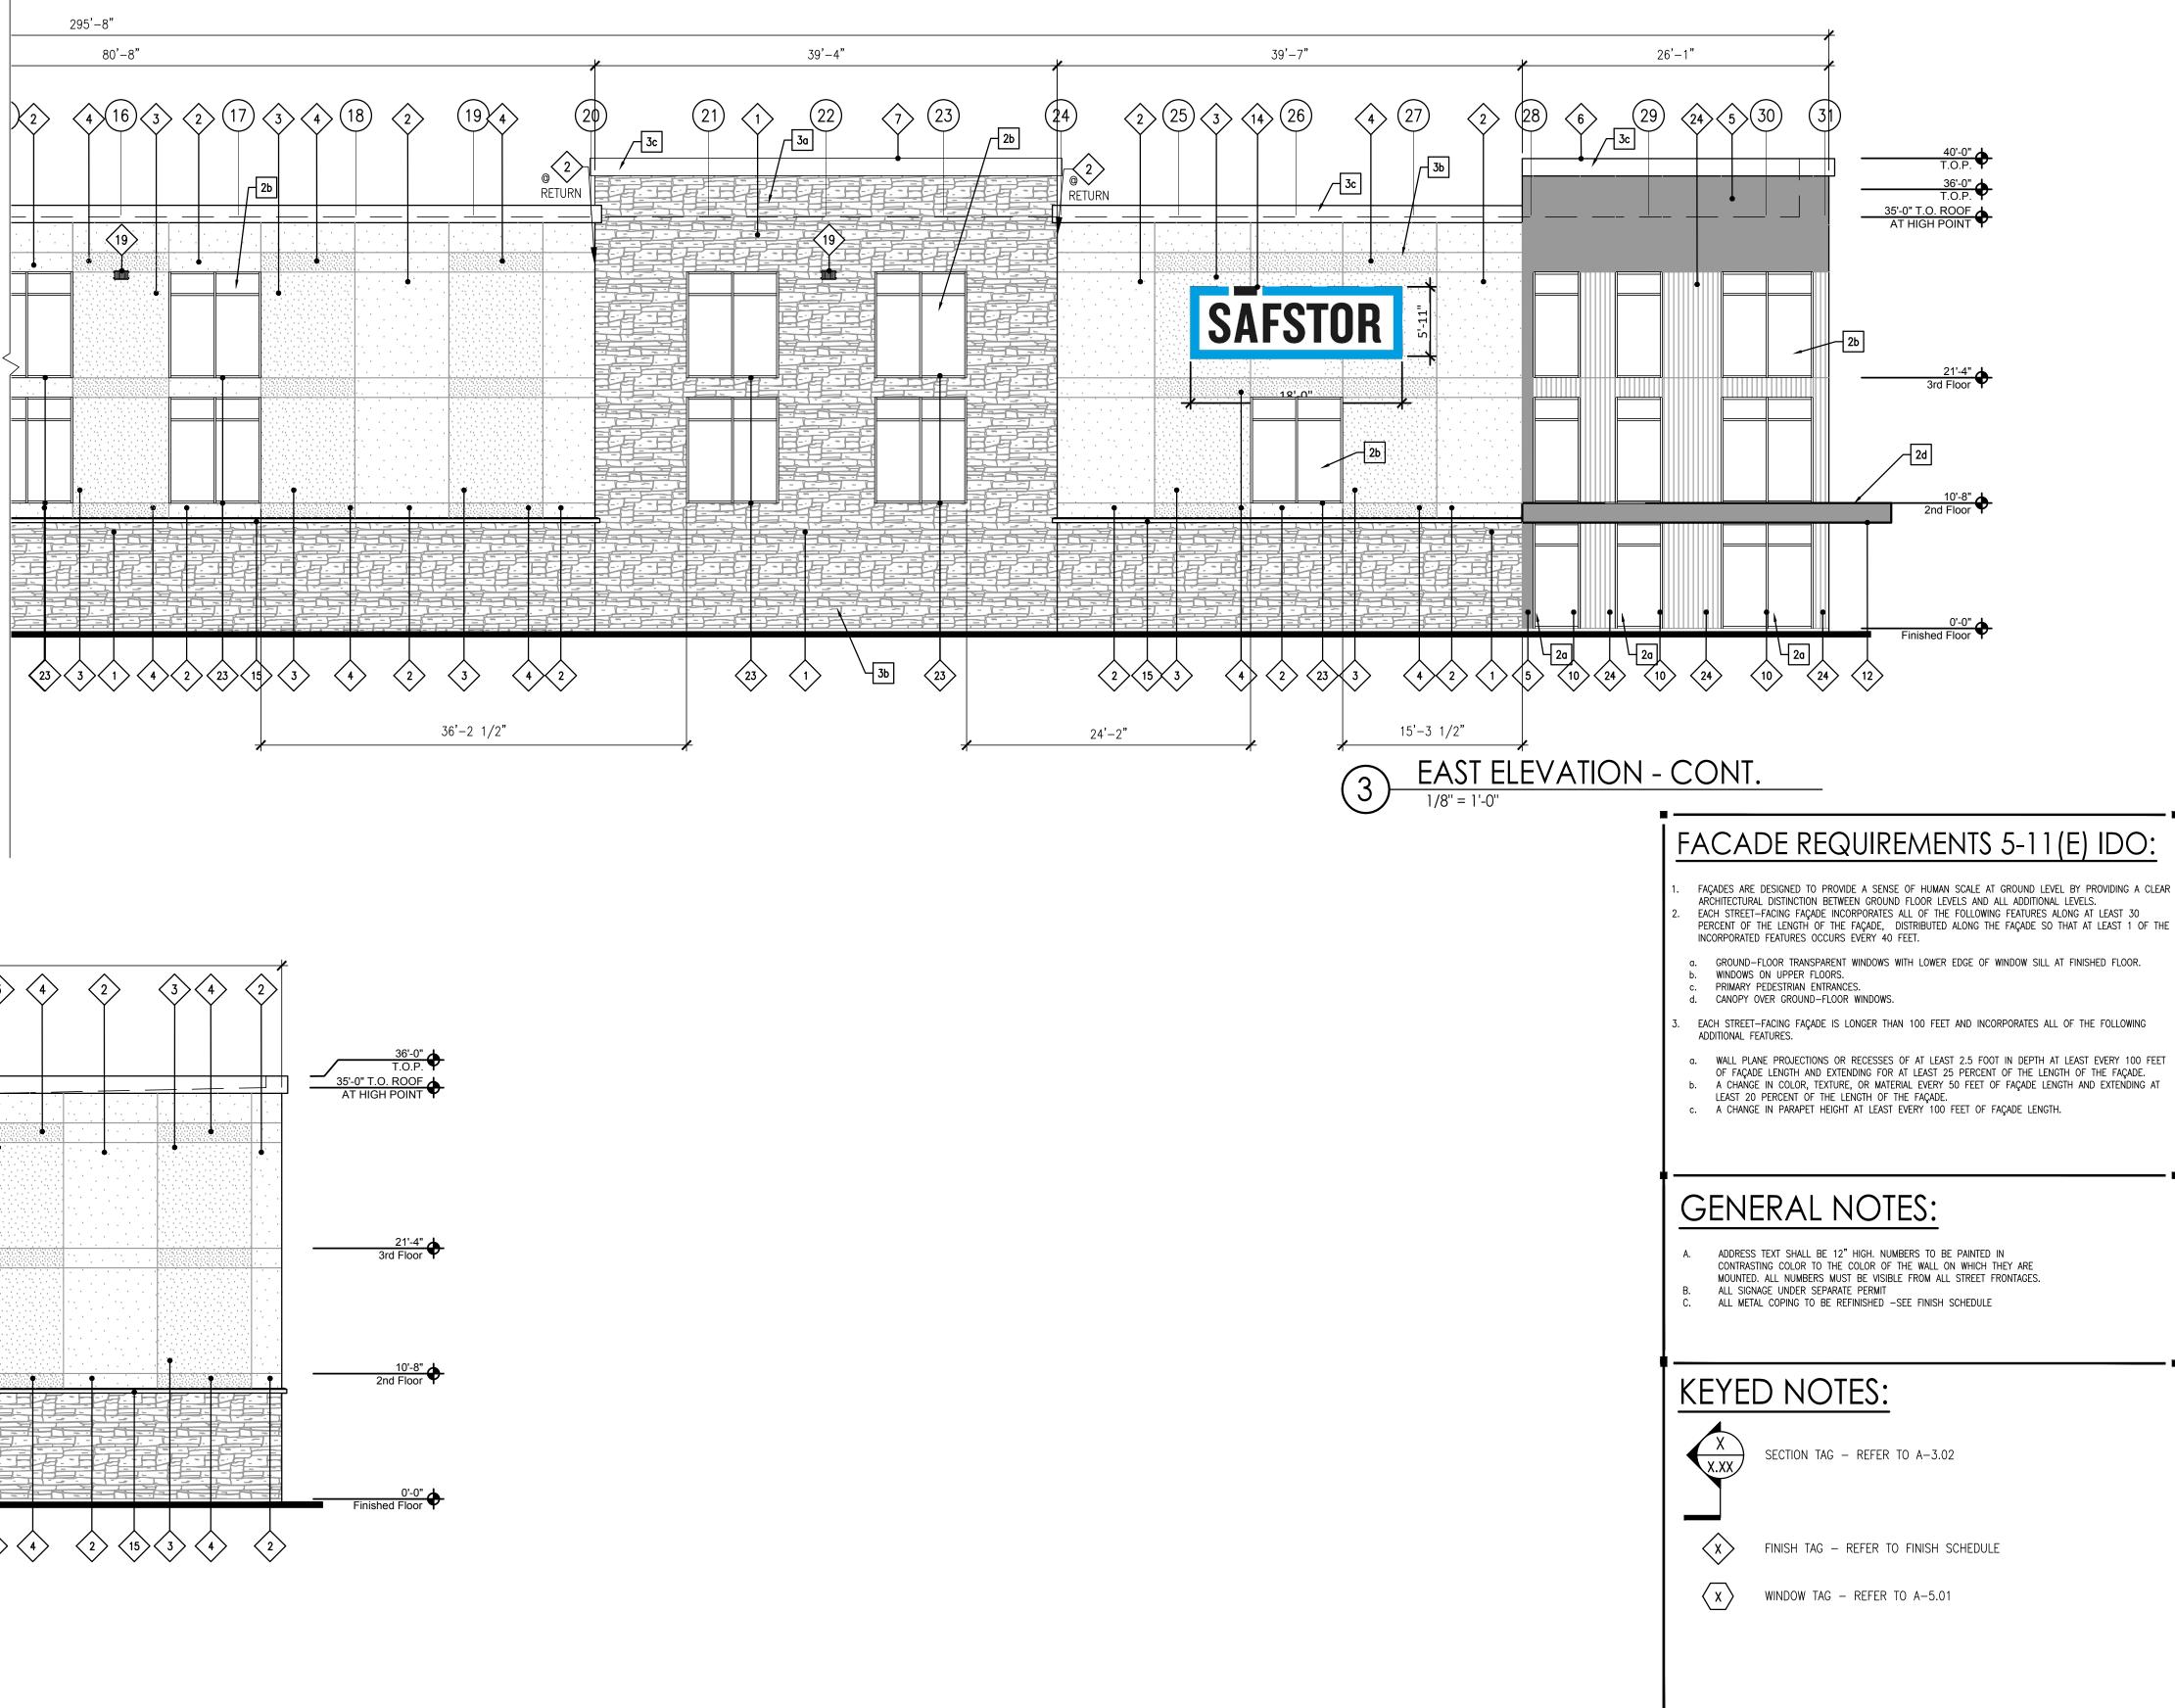

Calamagrostis arundinacea

Rosa 'Pink Double Knock Out'

|           | EXTERIOR FINISH LEGEND                                                                                                                                                        |
|-----------|-------------------------------------------------------------------------------------------------------------------------------------------------------------------------------|
| KEY VALUE | KEYNOTE TEXT                                                                                                                                                                  |
| 1         | ADHERED MANUFACTURED STONE VENEER - VENEERSTONE INC, IMPERIAL STACK, GRAPHITE.                                                                                                |
| 2         | EIFS, PAINTED (FIELD)                                                                                                                                                         |
| 3         | EIFS, PAINTED (MEDIUM)                                                                                                                                                        |
| 4         | EIFS, PAINTED (ACCENT)                                                                                                                                                        |
| 5         | ARCHITECTURAL METAL PANEL - ALPOLIC POWDER-COATED AUB BLUE (DARK BLUE).                                                                                                       |
| 6         | PRE-FINISHED ALUMINUM COPING - CHARCOAL GRAY                                                                                                                                  |
| 7         | PRE-FINISHED ALUMINUM COPING - ACCENT                                                                                                                                         |
| 8         | PRE-FINISHED ALUMINUM COLLECTOR BOX AND DOWNSPOUT TO MATCH CHARCOAL GRAY (DARK GRAY) PANELS.                                                                                  |
| 9         | PRE-FINISHED ALUMINUM DOWNSPOUT TO MATCH ALPOLIC AUB BLUE (DARK BLUE) PANELS PER CANOPY MANUFACTURER'S REQUIREMENTS.                                                          |
| 10        | ALUMINUM STOREFRONT SYSTEM (MILL FINISH)*                                                                                                                                     |
| 11        | SERVICE DOOR - PAINT TO MATCH ADJACENT MATERIAL COLOR.                                                                                                                        |
| 12        | PRE-FINISHED ACM CANOPY SYSTEM TO MATCH ALPOLIC AUB BLUE (DARK BLUE) PANELS.                                                                                                  |
| 13        | PRE-FINISHED ALUMINUM CANOPY SYSTEM TO MATCH CHARCOAL GRAY (DARK GRAY) PANELS AT LOADING DOCK AND SERVICE DOORS.                                                              |
| 14        | SIGNAGE - UNDER SEPARATE CONTRACT.                                                                                                                                            |
| 15        | STONE TRANSITION CAP                                                                                                                                                          |
| 16        | PRE-FINISHED LOUVERS - TUNDRA OR CHARCOAL GRAY (CONTRAST WITH ADJACENT BUILDING MATERIAL). LOUVERS IN STONE TO MATCH COLOR OF VERTICAL ROW OF LOUVERS ABOVE. (SEE MECHANICAL) |
| 17        | PRE-FINISHED LOUVERS - TUNDRA OR CHARCOAL GRAY (MATCH WITH ADJACENT BUILDING MATERIAL). (SEE MECHANICAL)                                                                      |
| 18        | BIPART DOOR SYSTEM (MILL FINISH)*                                                                                                                                             |
| 19        | WALL PACK LIGHT - INSTALLED @ 25' A.F.F. TO CENTERLINE OF FIXTURE                                                                                                             |
| 20        | WALL PACK LIGHT - INSTALLED @ 9'-3" A.F.F. TO CENTERLINE OF FIXTURE                                                                                                           |
| 21        | WALL PACK LIGHT - INSTALLED @ 8'-3" A.F.F. TO CENTERLINE OF FIXTURE                                                                                                           |
| 22        | 8" HI X 24" WIDE SECONDARY SCUPPER. REF. DETAIL 5/A5.03                                                                                                                       |
| 23        | FAUX WINDOW                                                                                                                                                                   |
| 24        | ARCHITECTURAL METAL PANEL - MBCI, INC., MASTERLINE 16 (NARROW PROFILE), CHARCOAL GRAY (DARK GRAY).                                                                            |

|                                                                                           | •                                           |
|-------------------------------------------------------------------------------------------|---------------------------------------------|
|                                                                                           | <b>FINTERPLAN</b>                           |
|                                                                                           | AR0011595                                   |
|                                                                                           | CA 8660                                     |
|                                                                                           | ARCHITECTURE<br>ENGINEERING<br>PERMITTING   |
|                                                                                           | PERMITTING                                  |
|                                                                                           | 220 E. CENTRAL PKWY, STE 4000               |
|                                                                                           | ALTAMONTE SPRINGS, FL 32701<br>407.645.5008 |
|                                                                                           | SEAL:                                       |
|                                                                                           |                                             |
|                                                                                           | THIS DOCUMENT IS NOT<br>FOR REGULATORY      |
|                                                                                           | APPROVAL, PERMITTING,<br>OR CONSTRUCTION.   |
|                                                                                           |                                             |
|                                                                                           |                                             |
|                                                                                           |                                             |
|                                                                                           |                                             |
|                                                                                           |                                             |
|                                                                                           |                                             |
|                                                                                           |                                             |
|                                                                                           |                                             |
|                                                                                           |                                             |
|                                                                                           |                                             |
|                                                                                           |                                             |
|                                                                                           |                                             |
|                                                                                           |                                             |
|                                                                                           |                                             |
|                                                                                           |                                             |
|                                                                                           |                                             |
|                                                                                           |                                             |
|                                                                                           |                                             |
|                                                                                           |                                             |
| -                                                                                         |                                             |
|                                                                                           |                                             |
|                                                                                           |                                             |
|                                                                                           |                                             |
|                                                                                           |                                             |
|                                                                                           |                                             |
|                                                                                           |                                             |
|                                                                                           |                                             |
|                                                                                           |                                             |
|                                                                                           |                                             |
|                                                                                           |                                             |
|                                                                                           |                                             |
|                                                                                           |                                             |
|                                                                                           |                                             |
| -11(E) IDO:                                                                               |                                             |
| JND LEVEL BY PROVIDING A CLEAR                                                            |                                             |
| DDITIONAL LEVELS.<br>TURES ALONG AT LEAST 30<br>ADE SO THAT AT LEAST 1 OF THE             |                                             |
| W SILL AT FINISHED FLOOR.                                                                 |                                             |
|                                                                                           |                                             |
| ATES ALL OF THE FOLLOWING                                                                 |                                             |
| DEPTH AT LEAST EVERY 100 FEET<br>THE LENGTH OF THE FAÇADE.<br>ADE LENGTH AND EXTENDING AT |                                             |
| E LENGTH.                                                                                 |                                             |
|                                                                                           |                                             |
|                                                                                           |                                             |
|                                                                                           |                                             |
| ARE<br>IGES.                                                                              | no date remarks<br>REVISIONS                |
|                                                                                           |                                             |
| 1                                                                                         | SAFSTOR                                     |
|                                                                                           | CENTRAL AVENUE                              |
|                                                                                           | ALBUQUERQUE, NM                             |
|                                                                                           |                                             |
|                                                                                           | PROJECT NO: 2021.1080<br>DATE: 10.21.2021   |
|                                                                                           |                                             |
|                                                                                           | ELEV-1                                      |
|                                                                                           | FIRST LEVEL UNIT MIX                        |
|                                                                                           | CHECKED: TG DRAWN: KW                       |