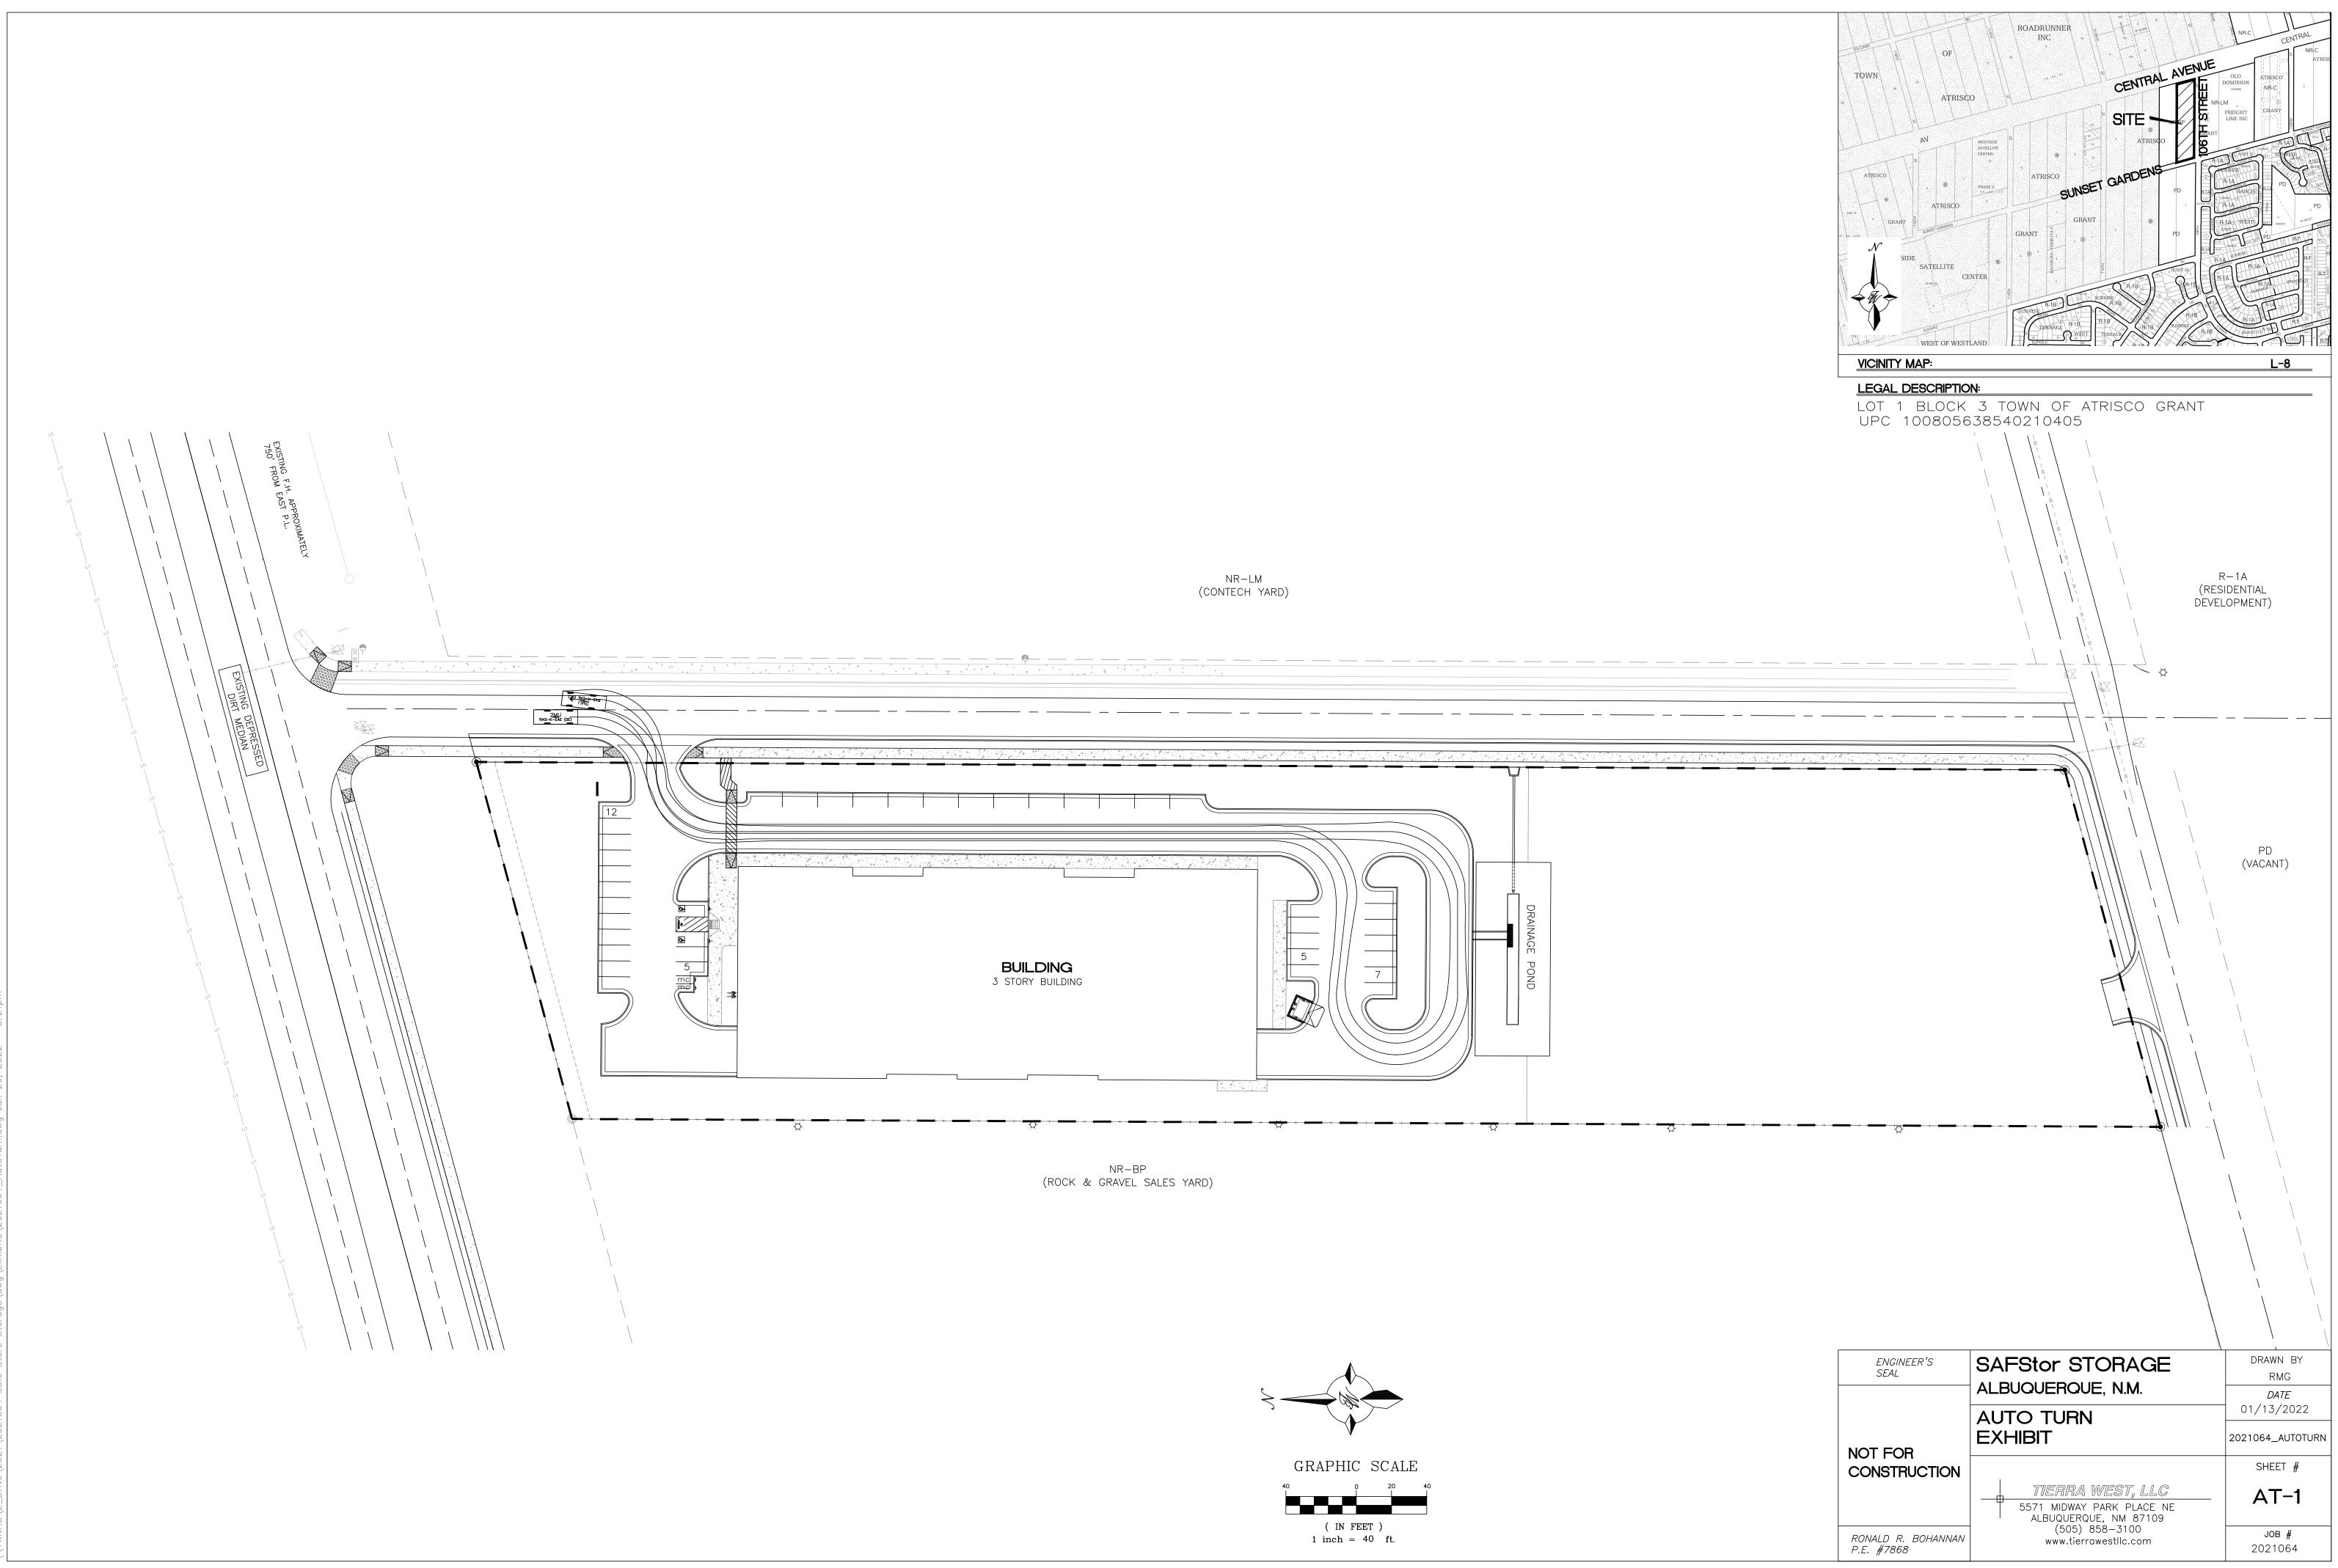

LEGEND

- PROPOSED HYDRANT

- EXISTING CURB & GUTTER

TOWN

189-230-1

VICINITY MAP:

ATRISCO

WEST OF WEST

UPC 100805638540210405

ROADRUNNER

INC

LOT 1 BLOCK 3 TOWN OF ATRISCO GRANT

CENTRAL AVENUE

L-8

SITE

SUNSET GARDE.