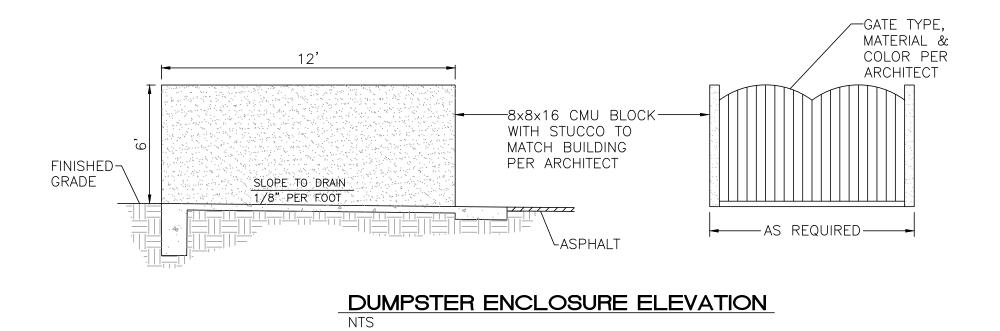

# **KEYED NOTES**

(1) NEW FIRE HYDRANT PER COA STD DWG 2340 (PUBLIC)

| 2 FDC                                                           |                       |
|-----------------------------------------------------------------|-----------------------|
| 3 8" SAS                                                        |                       |
| 4 PIV (POST INDICATOR VALVE)                                    |                       |
| 5 4" SAS SERVICE                                                |                       |
| 6 SAS MH, 4' DIA.                                               |                       |
| 7 6" GATE VALVE PUBLIC)                                         | w w W f               |
| 8 NEW FIRE HYDRANT & 6" VALVE<br>PER COA STD DWG 2340 (PRIVATE) | — — — EX. 8" SAS— — [ |
| 9 2" WATER METER AND 2" SERVICE LINE                            | E F                   |
| 10 8" FIRELINE                                                  |                       |
| 11 6" FIRELINE                                                  |                       |