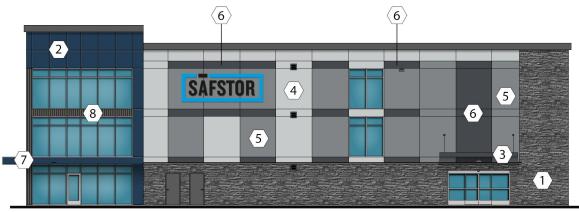

Calamagrostis arundinacea

Rosa 'Pink Double Knock Out'

|           | EXTERIOR FINISH LEGEND                                                                                                                                                        |
|-----------|-------------------------------------------------------------------------------------------------------------------------------------------------------------------------------|
| KEY VALUE | KEYNOTE TEXT                                                                                                                                                                  |
| 1         | ADHERED MANUFACTURED STONE VENEER - VENEERSTONE INC, IMPERIAL STACK, GRAPHITE.                                                                                                |
| 2         | EIFS, PAINTED (FIELD)                                                                                                                                                         |
| 3         | EIFS, PAINTED (MEDIUM)                                                                                                                                                        |
| 4         | EIFS, PAINTED (ACCENT)                                                                                                                                                        |
| 5         | ARCHITECTURAL METAL PANEL - ALPOLIC POWDER-COATED AUB BLUE (DARK BLUE).                                                                                                       |
| 6         | PRE-FINISHED ALUMINUM COPING - CHARCOAL GRAY                                                                                                                                  |
| 7         | PRE-FINISHED ALUMINUM COPING - ACCENT                                                                                                                                         |
| 8         | PRE-FINISHED ALUMINUM COLLECTOR BOX AND DOWNSPOUT TO MATCH CHARCOAL GRAY (DARK GRAY) PANELS.                                                                                  |
| 9         | PRE-FINISHED ALUMINUM DOWNSPOUT TO MATCH ALPOLIC AUB BLUE (DARK BLUE) PANELS PER CANOPY MANUFACTURER'S REQUIREMENTS.                                                          |
| 10        | ALUMINUM STOREFRONT SYSTEM (MILL FINISH)*                                                                                                                                     |
| 11        | SERVICE DOOR - PAINT TO MATCH ADJACENT MATERIAL COLOR.                                                                                                                        |
| 12        | PRE-FINISHED ACM CANOPY SYSTEM TO MATCH ALPOLIC AUB BLUE (DARK BLUE) PANELS.                                                                                                  |
| 13        | PRE-FINISHED ALUMINUM CANOPY SYSTEM TO MATCH CHARCOAL GRAY (DARK GRAY) PANELS AT LOADING DOCK AND SERVICE DOORS.                                                              |
| 14        | SIGNAGE - UNDER SEPARATE CONTRACT.                                                                                                                                            |
| 15        | STONE TRANSITION CAP                                                                                                                                                          |
| 16        | PRE-FINISHED LOUVERS - TUNDRA OR CHARCOAL GRAY (CONTRAST WITH ADJACENT BUILDING MATERIAL). LOUVERS IN STONE TO MATCH COLOR OF VERTICAL ROW OF LOUVERS ABOVE. (SEE MECHANICAL) |
| 17        | PRE-FINISHED LOUVERS - TUNDRA OR CHARCOAL GRAY (MATCH WITH ADJACENT BUILDING MATERIAL). (SEE MECHANICAL)                                                                      |
| 18        | BIPART DOOR SYSTEM (MILL FINISH)*                                                                                                                                             |
| 19        | WALL PACK LIGHT - INSTALLED @ 25' A.F.F. TO CENTERLINE OF FIXTURE                                                                                                             |
| 20        | WALL PACK LIGHT - INSTALLED @ 9'-3" A.F.F. TO CENTERLINE OF FIXTURE                                                                                                           |
| 21        | WALL PACK LIGHT - INSTALLED @ 8'-3" A.F.F. TO CENTERLINE OF FIXTURE                                                                                                           |
| 22        | 8" HI X 24" WIDE SECONDARY SCUPPER. REF. DETAIL 5/A5.03                                                                                                                       |
| 23        | FAUX WINDOW                                                                                                                                                                   |
| 24        | ARCHITECTURAL METAL PANEL - MBCI, INC., MASTERLINE 16 (NARROW PROFILE), CHARCOAL GRAY (DARK GRAY).                                                                            |

|                     | EXTERIO | R FINISHES                                         |
|---------------------|---------|----------------------------------------------------|
| $\langle 1 \rangle$ |         | VENEERSTONE INC<br>IMPERIAL STACK<br>GRAPHITE      |
| $\langle 2 \rangle$ |         | ALPOLIC<br>POWDER-COATED<br>AUB BLUE               |
| $\langle 3 \rangle$ |         | AWNINGS TO MATCH<br>SW 7076<br>CYBERSPACE          |
| $\langle 4 \rangle$ |         | STUCCO<br>SW 7071<br>GRAY SCREEN                   |
| $\langle 5 \rangle$ |         | STUCCO<br>SW 7074<br>SOFTWARE                      |
| $\langle 6 \rangle$ |         | STUCCO<br>SW 7076<br>CYBERSPACE                    |
| $\langle 7 \rangle$ |         | PREFINISHED CANOPY<br>TO MATCH ALPOLIC<br>AUB BLUE |
| $\langle 8 \rangle$ |         | MBCI<br>MASTERLINE 16<br>DARK GRAY                 |