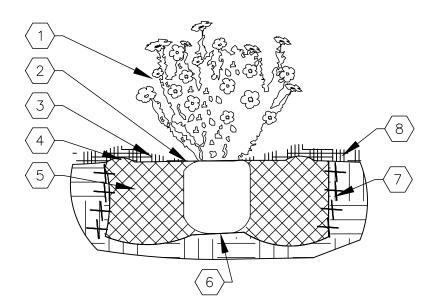

## TREE PLANTING KEYED NOTES

## TREE LOCATION, SPECIES, AND CONDITION AS PER PLAN.

- REMOVING EXISTING SOIL (FROM NURSERY) AS NEEDED TO EXPOSE ROOT FLARE. INSTALL WITH ROOT FLARE FLUSH WITH SUBGRADE (BOTTOM OF MULCH) INSTALL TREE PLUMB. REMOVE WIRE BASKET, WOOD BOX, PLASTIC, TWINE, AND/OR ROPE PRIOR TO BACKFILL. REMOVE BURLAP EXCEPT FROM BOTTOM OF ROOT BALL.
- 4. SCARIFY AND LOOSEN EDGES OF PLANTING PIT. 5. BACKFILL PER SPECIFICATIONS. LIGHTLY TAMP IN LIFTS AND WATER-IN TO ELIMINATE VOIDS

TREE PLANTING DETAIL

- 6. UNDISTURBED NATIVE SOIL UNDER ROOTBALL TO PREVENT SETTLING. INSTALL WOOD CHIP ORGANIC MULCH OVER ROOTBALL AND TO COVER DRIP LINE.
- GENERALLY, MULCH SHOULD BE HELD 4" BACK FROM TREE TRUNK
- 8. 4" HIGH  $\times$  16" WIDE COBBLE BERM AT DRIP LINE.

# SHRUB PLANTING KEYED NOTES

- SHRUB LOCATION, SPECIES, AND CONDITION AS PER PLAN.
- INSTALL WITH TOP OF ROOT BALL FLUSH WITH SUBGRADE (BOTTOM OF MULCH) . USE WOOD CHIP MULCH OVER ROOTBALL, FEATHERED TO A 2" DEPTH AND HELD BACK 2" FROM TRUNKS AND STEMS AND TO COVER DRIPLINE.
- 4. 2" HIGH  $\times$  8" WIDE BERM 5. BACKFILL PER SPECIFICATIONS. LIGHTLY TAMP IN LIFTS AND WATER-IN TO ELIMINATE VOIDS AND AIR POCKETS.
- 6. UNDISTURBED NATIVE SOIL.
- 1. SCARIFY AND LOOSEN EDGES OF PLANTING PIT. 8. MULCH - SEE PLANTING PLAN, 3" DEPTH UNLESS OTHERWISE NOTED.

# SHRUB PLANTING

SHRUB PLANTING DETAIL

SYMB.

1

TYPE QTY 22 EA Boulders (2-3cf) To be placed at contractor's discretion 36255 SF Landscape Gravel A with Filter Fabric ¾" Brown Gra∨el 5322 SF Oversize Landscape Gravel / No Filter Fabric 2-4" Angular Cobble/RipRap 480 SF Native Seed Area