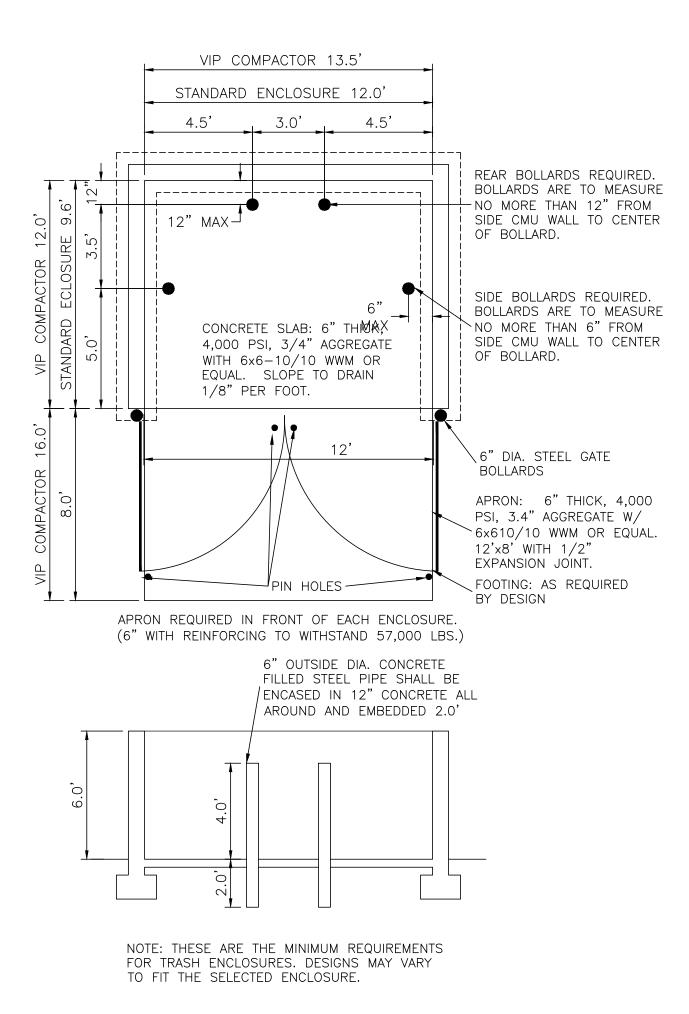

|
| 8 NEW FIRE HYDRANT & 6" VALVE<br>PER COA STD DWG 2340 (PRIVATE) | — — — EX. 8" SAS— — [ |
| 9 2" WATER METER AND 2" SERVICE LINE                            | E F                   |
| 10 8" FIRELINE                                                  |                       |
| 11 6" FIRELINE                                                  |                       |

LEGEND

- PROPOSED HYDRANT

- EXISTING CURB & GUTTER

TOWN

189-230-1

VICINITY MAP:

ATRISCO

WEST OF WEST

UPC 100805638540210405

ROADRUNNER

INC

LOT 1 BLOCK 3 TOWN OF ATRISCO GRANT

CENTRAL AVENUE

L-8

SITE

SUNSET GARDE.

- EASEMENT

CURB & GUTTER

BOUNDARY LINE

- BUILDING

- SIDEWALK

- STORM SEWER LINE

- PROPOSED SANITARY SEWER LINE

- PROPOSED WATERLINE

- EXISTING SANITARY SEWER LINE
- EXISTING PVC WATERLINE









| ENGINEER'S<br>SEAL               | SAFStor STORAGE                                    | DRAWN BY<br>RMG  |
|----------------------------------|----------------------------------------------------|------------------|
| LD R. BOHA                       | ALBUQUERQUE, N.M.                                  | DATE             |
| NALD R. BOHAN                    | DETAILS                                            | 01/13/2022       |
| ( ( (7868 ) ) )                  |                                                    | 2021064_SP PLAN  |
|                                  |                                                    | SHEET #          |
| 01/13/2022                       | 5571 MIDWAY PARK PLACE NE<br>ALBUQUERQUE, NM 87109 | DET-2            |
| RONALD R. BOHANNAN<br>P.E. #7