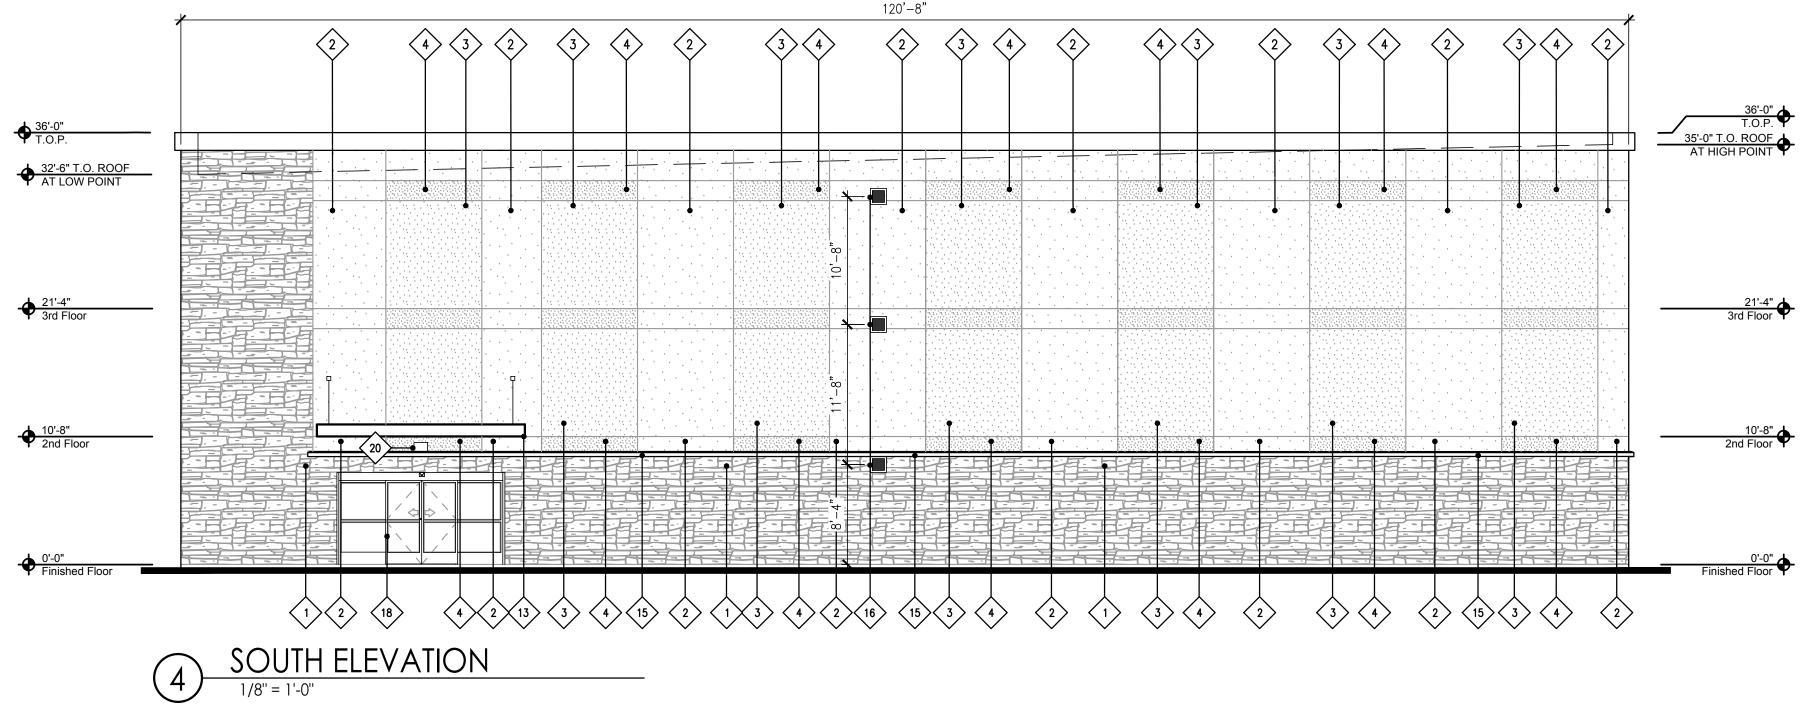

Calamagrostis arundinacea

Rosa 'Pink Double Knock Out'

|           | EXTERIOR FINISH LEGEND                                                                                                                                                        |
|-----------|-------------------------------------------------------------------------------------------------------------------------------------------------------------------------------|
| KEY VALUE | KEYNOTE TEXT                                                                                                                                                                  |
| 1         | ADHERED MANUFACTURED STONE VENEER - VENEERSTONE INC, IMPERIAL STACK, GRAPHITE.                                                                                                |
| 2         | EIFS, PAINTED (FIELD)                                                                                                                                                         |
| 3         | EIFS, PAINTED (MEDIUM)                                                                                                                                                        |
| 4         | EIFS, PAINTED (ACCENT)                                                                                                                                                        |
| 5         | ARCHITECTURAL METAL PANEL - ALPOLIC POWDER-COATED AUB BLUE (DARK BLUE).                                                                                                       |
| 6         | PRE-FINISHED ALUMINUM COPING - CHARCOAL GRAY                                                                                                                                  |
| 7         | PRE-FINISHED ALUMINUM COPING - ACCENT                                                                                                                                         |
| 8         | PRE-FINISHED ALUMINUM COLLECTOR BOX AND DOWNSPOUT TO MATCH CHARCOAL GRAY (DARK GRAY) PANELS.                                                                                  |
| 9         | PRE-FINISHED ALUMINUM DOWNSPOUT TO MATCH ALPOLIC AUB BLUE (DARK BLUE) PANELS PER CANOPY MANUFACTURER'S REQUIREMENTS.                                                          |
| 10        | ALUMINUM STOREFRONT SYSTEM (MILL FINISH)*                                                                                                                                     |
| 11        | SERVICE DOOR - PAINT TO MATCH ADJACENT MATERIAL COLOR.                                                                                                                        |
| 12        | PRE-FINISHED ACM CANOPY SYSTEM TO MATCH ALPOLIC AUB BLUE (DARK BLUE) PANELS.                                                                                                  |
| 13        | PRE-FINISHED ALUMINUM CANOPY SYSTEM TO MATCH CHARCOAL GRAY (DARK GRAY) PANELS AT LOADING DOCK AND SERVICE DOORS.                                                              |
| 14        | SIGNAGE - UNDER SEPARATE CONTRACT.                                                                                                                                            |
| 15        | STONE TRANSITION CAP                                                                                                                                                          |
| 16        | PRE-FINISHED LOUVERS - TUNDRA OR CHARCOAL GRAY (CONTRAST WITH ADJACENT BUILDING MATERIAL). LOUVERS IN STONE TO MATCH COLOR OF VERTICAL ROW OF LOUVERS ABOVE. (SEE MECHANICAL) |
| 17        | PRE-FINISHED LOUVERS - TUNDRA OR CHARCOAL GRAY (MATCH WITH ADJACENT BUILDING MATERIAL). (SEE MECHANICAL)                                                                      |
| 18        | BIPART DOOR SYSTEM (MILL FINISH)*                                                                                                                                             |
| 19        | WALL PACK LIGHT - INSTALLED @ 25' A.F.F. TO CENTERLINE OF FIXTURE                                                                                                             |
| 20        | WALL PACK LIGHT - INSTALLED @ 9'-3" A.F.F. TO CENTERLINE OF FIXTURE                                                                                                           |
| 21        | WALL PACK LIGHT - INSTALLED @ 8'-3" A.F.F. TO CENTERLINE OF FIXTURE                                                                                                           |
| 22        | 8" HI X 24" WIDE SECONDARY SCUPPER. REF. DETAIL 5/A5.03                                                                                                                       |
| 23        | FAUX WINDOW                                                                                                                                                                   |
| 24        | ARCHITECTURAL METAL PANEL - MBCI, INC., MASTERLINE 16 (NARROW PROFILE), CHARCOAL GRAY (DARK GRAY).                                                                            |