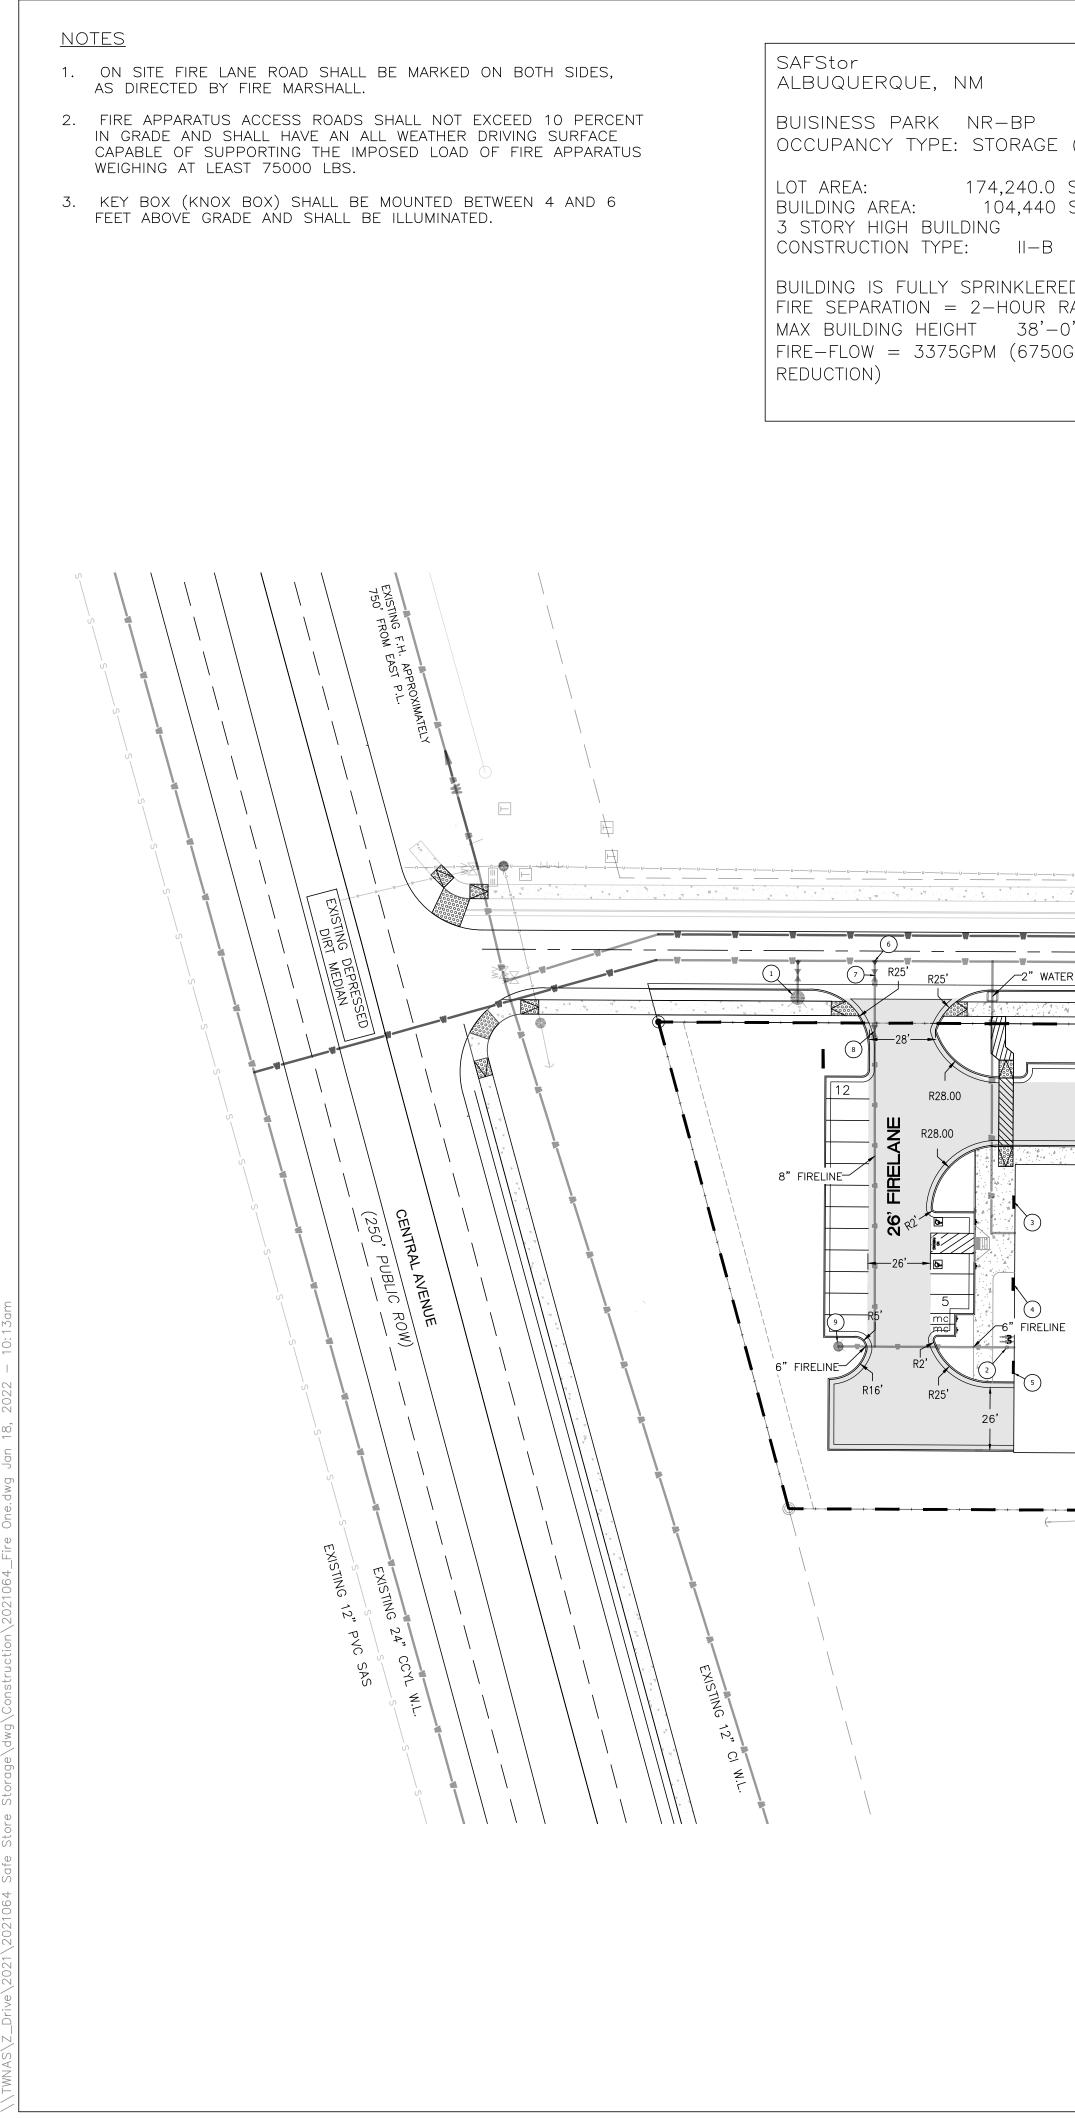

# **KEYED NOTES**

(1) NEW FIRE HYDRANT PER COA STD DWG 2340 (PUBLIC)

| 2 FDC                                                           |                       |
|-----------------------------------------------------------------|-----------------------|
| 3 8" SAS                                                        |                       |
| 4 PIV (POST INDICATOR VALVE)                                    |                       |
| 5 4" SAS SERVICE                                                |                       |
| 6 SAS MH, 4' DIA.                                               |                       |
| 7 6" GATE VALVE PUBLIC)                                         | w w W f               |
| 8 NEW FIRE HYDRANT & 6" VALVE<br>PER COA STD DWG 2340 (PRIVATE) | — — — EX. 8" SAS— — [ |
| 9 2" WATER METER AND 2" SERVICE LINE                            | E F                   |
| 10 8" FIRELINE                                                  |                       |
| 11 6" FIRELINE                                                  |                       |

LEGEND

- PROPOSED HYDRANT

- EXISTING CURB & GUTTER

TOWN

189-230-1

VICINITY MAP:

ATRISCO

WEST OF WEST

UPC 100805638540210405

ROADRUNNER

INC

LOT 1 BLOCK 3 TOWN OF ATRISCO GRANT

CENTRAL AVENUE

L-8

SITE

SUNSET GARDE.