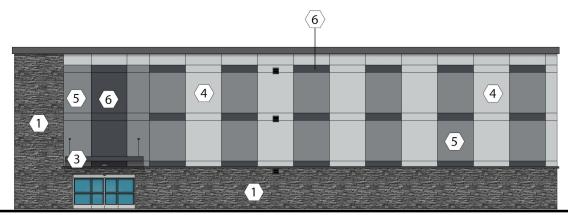

Calamagrostis arundinacea

Rosa 'Pink Double Knock Out'

|           | EXTERIOR FINISH LEGEND                                                                                                                                                        |
|-----------|-------------------------------------------------------------------------------------------------------------------------------------------------------------------------------|
| KEY VALUE | KEYNOTE TEXT                                                                                                                                                                  |
| 1         | ADHERED MANUFACTURED STONE VENEER - VENEERSTONE INC, IMPERIAL STACK, GRAPHITE.                                                                                                |
| 2         | EIFS, PAINTED (FIELD)                                                                                                                                                         |
| 3         | EIFS, PAINTED (MEDIUM)                                                                                                                                                        |
| 4         | EIFS, PAINTED (ACCENT)                                                                                                                                                        |
| 5         | ARCHITECTURAL METAL PANEL - ALPOLIC POWDER-COATED AUB BLUE (DARK BLUE).                                                                                                       |
| 6         | PRE-FINISHED ALUMINUM COPING - CHARCOAL GRAY                                                                                                                                  |
| 7         | PRE-FINISHED ALUMINUM COPING - ACCENT                                                                                                                                         |
| 8         | PRE-FINISHED ALUMINUM COLLECTOR BOX AND DOWNSPOUT TO MATCH CHARCOAL GRAY (DARK GRAY) PANELS.                                                                                  |
| 9         | PRE-FINISHED ALUMINUM DOWNSPOUT TO MATCH ALPOLIC AUB BLUE (DARK BLUE) PANELS PER CANOPY MANUFACTURER'S REQUIREMENTS.                                                          |
| 10        | ALUMINUM STOREFRONT SYSTEM (MILL FINISH)*                                                                                                                                     |
| 11        | SERVICE DOOR - PAINT TO MATCH ADJACENT MATERIAL COLOR.                                                                                                                        |
| 12        | PRE-FINISHED ACM CANOPY SYSTEM TO MATCH ALPOLIC AUB BLUE (DARK BLUE) PANELS.                                                                                                  |
| 13        | PRE-FINISHED ALUMINUM CANOPY SYSTEM TO MATCH CHARCOAL GRAY (DARK GRAY) PANELS AT LOADING DOCK AND SERVICE DOORS.                                                              |
| 14        | SIGNAGE - UNDER SEPARATE CONTRACT.                                                                                                                                            |
| 15        | STONE TRANSITION CAP                                                                                                                                                          |
| 16        | PRE-FINISHED LOUVERS - TUNDRA OR CHARCOAL GRAY (CONTRAST WITH ADJACENT BUILDING MATERIAL). LOUVERS IN STONE TO MATCH COLOR OF VERTICAL ROW OF LOUVERS ABOVE. (SEE MECHANICAL) |
| 17        | PRE-FINISHED LOUVERS - TUNDRA OR CHARCOAL GRAY (MATCH WITH ADJACENT BUILDING MATERIAL). (SEE MECHANICAL)                                                                      |
| 18        | BIPART DOOR SYSTEM (MILL FINISH)*                                                                                                                                             |
| 19        | WALL PACK LIGHT - INSTALLED @ 25' A.F.F. TO CENTERLINE OF FIXTURE                                                                                                             |
| 20        | WALL PACK LIGHT - INSTALLED @ 9'-3" A.F.F. TO CENTERLINE OF FIXTURE                                                                                                           |
| 21        | WALL PACK LIGHT - INSTALLED @ 8'-3" A.F.F. TO CENTERLINE OF FIXTURE                                                                                                           |
| 22        | 8" HI X 24" WIDE SECONDARY SCUPPER. REF. DETAIL 5/A5.03                                                                                                                       |
| 23        | FAUX WINDOW                                                                                                                                                                   |
| 24        | ARCHITECTURAL METAL PANEL - MBCI, INC., MASTERLINE 16 (NARROW PROFILE), CHARCOAL GRAY (DARK GRAY).                                                                            |

|                     | EXTERIO | R FINISHES                                         |
|---------------------|---------|----------------------------------------------------|
| $\langle 1 \rangle$ |         | VENEERSTONE INC<br>IMPERIAL STACK<br>GRAPHITE      |
| $\langle 2 \rangle$ |         | ALPOLIC<br>POWDER-COATED<br>AUB BLUE               |
| $\langle 3 \rangle$ |         | AWNINGS TO MATCH<br>SW 7076<br>CYBERSPACE          |
| $\langle 4 \rangle$ |         | STUCCO<br>SW 7071<br>GRAY SCREEN                   |
| $\langle 5 \rangle$ |         | STUCCO<br>SW 7074<br>SOFTWARE                      |
| $\langle 6 \rangle$ |         | STUCCO<br>SW 7076<br>CYBERSPACE                    |
| $\langle 7 \rangle$ |         | PREFINISHED CANOPY<br>TO MATCH ALPOLIC<br>AUB BLUE |
| $\langle 8 \rangle$ |         | MBCI<br>MASTERLINE 16<br>DARK GRAY                 |