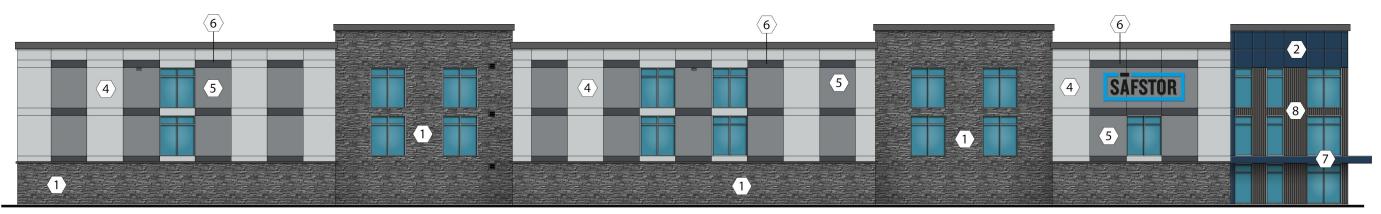

Calamagrostis arundinacea

Rosa 'Pink Double Knock Out'

|           | EXTERIOR FINISH LEGEND                                                                                                                                                        |
|-----------|-------------------------------------------------------------------------------------------------------------------------------------------------------------------------------|
| KEY VALUE | KEYNOTE TEXT                                                                                                                                                                  |
| 1         | ADHERED MANUFACTURED STONE VENEER - VENEERSTONE INC, IMPERIAL STACK, GRAPHITE.                                                                                                |
| 2         | EIFS, PAINTED (FIELD)                                                                                                                                                         |
| 3         | EIFS, PAINTED (MEDIUM)                                                                                                                                                        |
| 4         | EIFS, PAINTED (ACCENT)                                                                                                                                                        |
| 5         | ARCHITECTURAL METAL PANEL - ALPOLIC POWDER-COATED AUB BLUE (DARK BLUE).                                                                                                       |
| 6         | PRE-FINISHED ALUMINUM COPING - CHARCOAL GRAY                                                                                                                                  |
| 7         | PRE-FINISHED ALUMINUM COPING - ACCENT                                                                                                                                         |
| 8         | PRE-FINISHED ALUMINUM COLLECTOR BOX AND DOWNSPOUT TO MATCH CHARCOAL GRAY (DARK GRAY) PANELS.                                                                                  |
| 9         | PRE-FINISHED ALUMINUM DOWNSPOUT TO MATCH ALPOLIC AUB BLUE (DARK BLUE) PANELS PER CANOPY MANUFACTURER'S REQUIREMENTS.                                                          |
| 10        | ALUMINUM STOREFRONT SYSTEM (MILL FINISH)*                                                                                                                                     |
| 11        | SERVICE DOOR - PAINT TO MATCH ADJACENT MATERIAL COLOR.                                                                                                                        |
| 12        | PRE-FINISHED ACM CANOPY SYSTEM TO MATCH ALPOLIC AUB BLUE (DARK BLUE) PANELS.                                                                                                  |
| 13        | PRE-FINISHED ALUMINUM CANOPY SYSTEM TO MATCH CHARCOAL GRAY (DARK GRAY) PANELS AT LOADING DOCK AND SERVICE DOORS.                                                              |
| 14        | SIGNAGE - UNDER SEPARATE CONTRACT.                                                                                                                                            |
| 15        | STONE TRANSITION CAP                                                                                                                                                          |
| 16        | PRE-FINISHED LOUVERS - TUNDRA OR CHARCOAL GRAY (CONTRAST WITH ADJACENT BUILDING MATERIAL). LOUVERS IN STONE TO MATCH COLOR OF VERTICAL ROW OF LOUVERS ABOVE. (SEE MECHANICAL) |
| 17        | PRE-FINISHED LOUVERS - TUNDRA OR CHARCOAL GRAY (MATCH WITH ADJACENT BUILDING MATERIAL). (SEE MECHANICAL)                                                                      |
| 18        | BIPART DOOR SYSTEM (MILL FINISH)*                                                                                                                                             |
| 19        | WALL PACK LIGHT - INSTALLED @ 25' A.F.F. TO CENTERLINE OF FIXTURE                                                                                                             |
| 20        | WALL PACK LIGHT - INSTALLED @ 9'-3" A.F.F. TO CENTERLINE OF FIXTURE                                                                                                           |
| 21        | WALL PACK LIGHT - INSTALLED @ 8'-3" A.F.F. TO CENTERLINE OF FIXTURE                                                                                                           |
| 22        | 8" HI X 24" WIDE SECONDARY SCUPPER. REF. DETAIL 5/A5.03                                                                                                                       |
| 23        | FAUX WINDOW                                                                                                                                                                   |
| 24        | ARCHITECTURAL METAL PANEL - MBCI, INC., MASTERLINE 16 (NARROW PROFILE), CHARCOAL GRAY (DARK GRAY).                                                                            |

|                     | EXTERIO | R FINISHES                                         |
|---------------------|---------|----------------------------------------------------|
| $\langle 1 \rangle$ |         | VENEERSTONE INC<br>IMPERIAL STACK<br>GRAPHITE      |
| $\langle 2 \rangle$ |         | ALPOLIC<br>POWDER-COATED<br>AUB BLUE               |
| $\langle 3 \rangle$ |         | AWNINGS TO MATCH<br>SW 7076<br>CYBERSPACE          |
| $\langle 4 \rangle$ |         | STUCCO<br>SW 7071<br>GRAY SCREEN                   |
| $\langle 5 \rangle$ |         | STUCCO<br>SW 7074<br>SOFTWARE                      |
| $\langle 6 \rangle$ |         | STUCCO<br>SW 7076<br>CYBERSPACE                    |
| $\langle 7 \rangle$ |         | PREFINISHED CANOPY<br>TO MATCH ALPOLIC<br>AUB BLUE |
| $\langle 8 \rangle$ |         | MBCI<br>MASTERLINE 16<br>DARK GRAY                 |