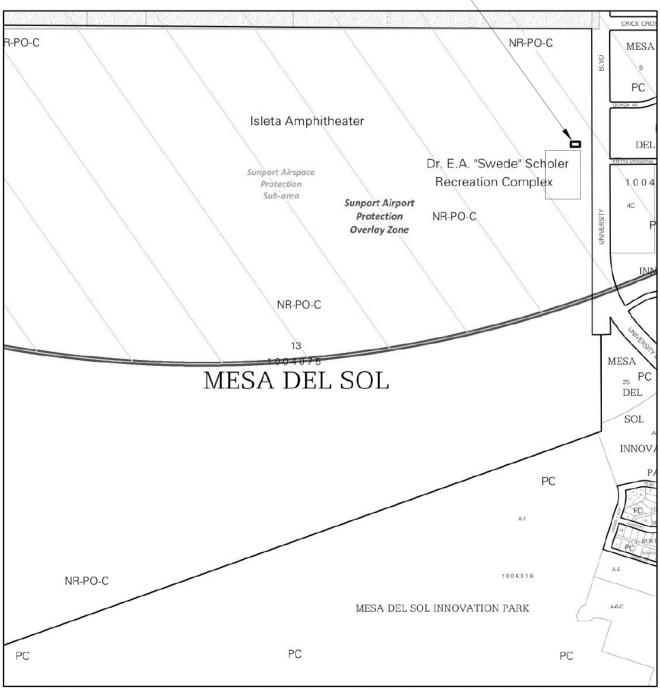

nd lease agreement between the New Mexico United soccer team and Bernalillo County, who had previously constructed the professional soccer field just south of the proposed new building. Current land ownership is listed as the State of New Mexico Land Office. Improve Group, acting as Agent on behalf of New Mexico United, is handling submission of this request and the building permit application. The attached drawings in this application locate the area of the proposed development relative to the original site plan and provide design drawings for the building. The Maximum building height is 15'-6" and the extent of the development is below the 10% threshold established in the IDO.

Thank you for your consideration,

Jared Winchester Project Architect

Improve Group

## **PROJECT LOCATION**



For more details about the Integrated Development Ordinance visit: http://www.cabq.gov/planning/codes-policies-regulations/integrated-development-ordinance











# New Mexico United | Relocatable Training Facility

Design, Engineering, Project Management

The New Mexico United has become a cultural icon of New Mexico and an organization that the community has ralleyed around. This project is designed to begin the process of aligning the team's facilities to the level of professionalism of it's operations and trajectory. This training facility will be built at the current practice field at Mesa Del Sol and will take an agile systems approach to future expansion and relocation.

The scope of this engagement includes:

- Conceptual Design of a +/- 2,400 square foot locker room and trai