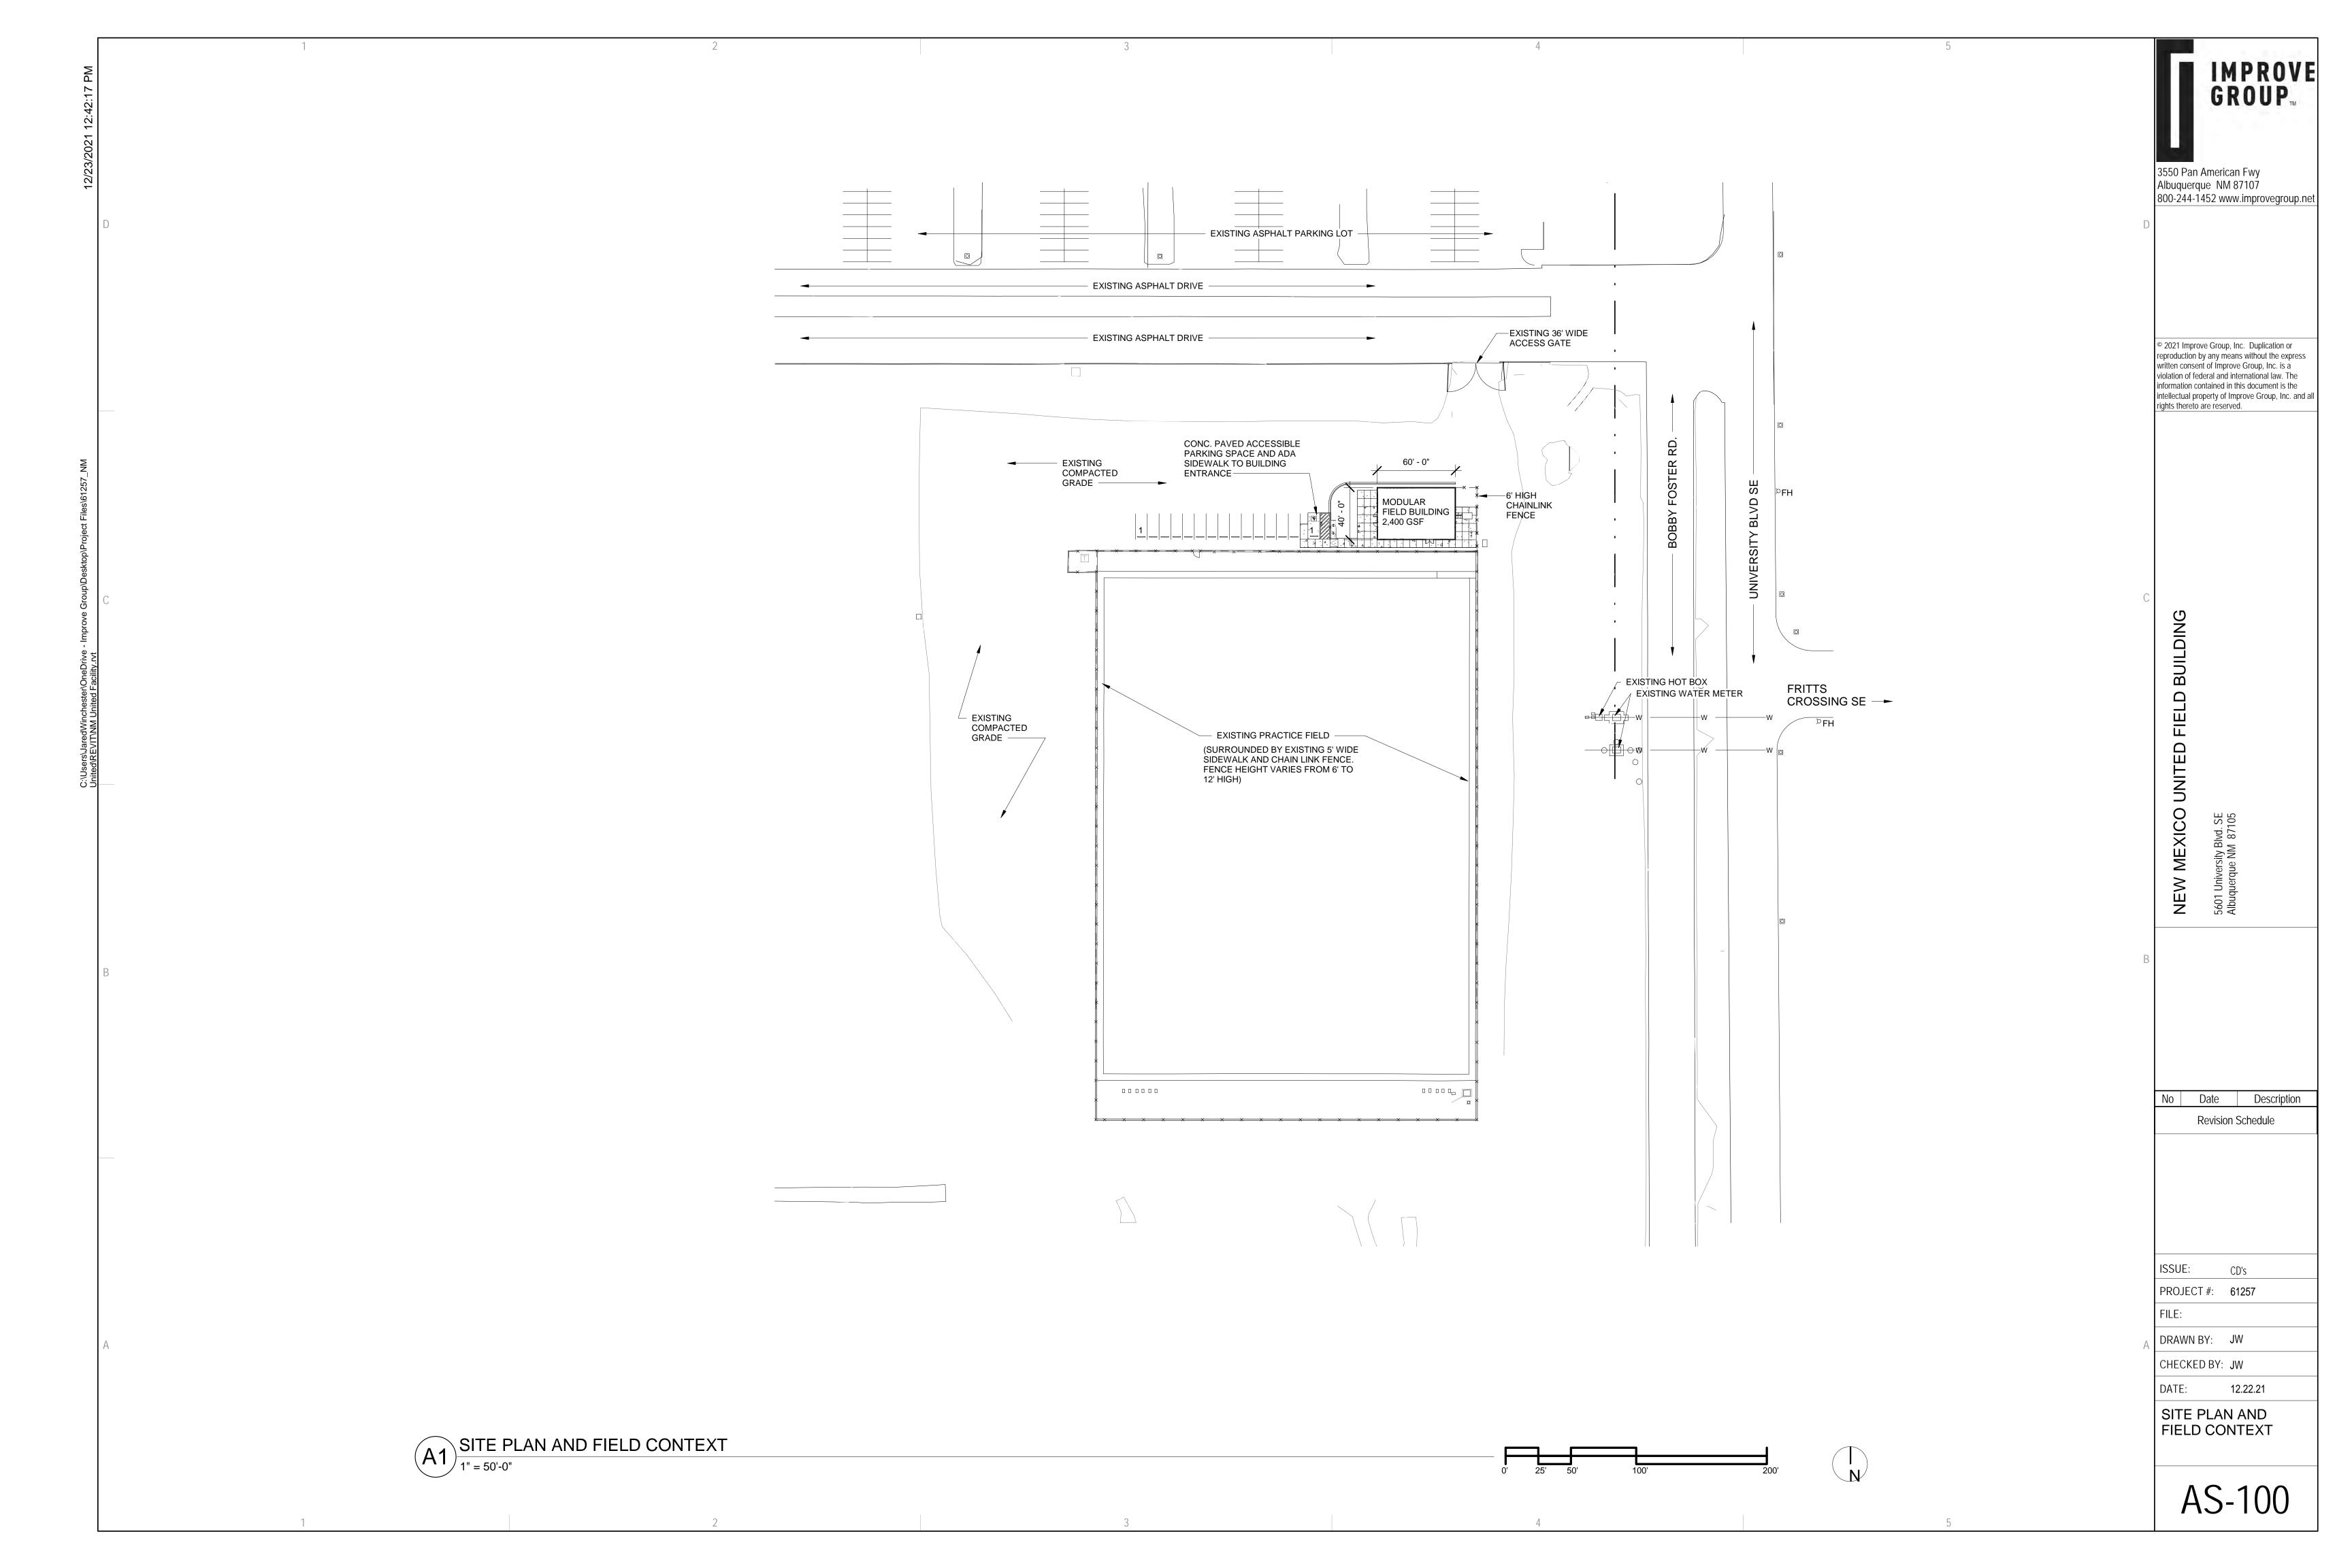

e proposed new building. Current land ownership is listed as the State of New Mexico Land Office. Improve Group, acting as Agent on behalf of New Mexico United, is handling submission of this request and the building permit application. The attached drawings in this application locate the area of the proposed development relative to the original site plan and provide design drawings for the building. The Maximum building height is 15'-6" and the extent of the development is below the 10% threshold established in the IDO.

Thank you for your consideration,

Jared Winchester Project Architect

Improve Group

## **PROJECT LOCATION**



For more details about the Integrated Development Ordinance visit: http://www.cabq.gov/planning/codes-policies-regulations/integrated-development-ordinance











# New Mexico United | Relocatable Training Facility

Design, Engineering, Project Management

The New Mexico United has become a cultural icon of New Mexico and an organization that the community has ralleyed around. This project is designed to begin the process of aligning the team's facilities to the level of professionalism of it's operations and trajectory. This training facility will be built at the current practice field at Mesa Del Sol and will take an agile systems approach to future expansion and relocation.

The scope of this engagement includes:

- Conceptual Design of a +/- 2,400 square foot locker room and training facility.
- Development of a permit set of drawings and submission of the project to the County or State permitting authority as well
  as collaboration wit