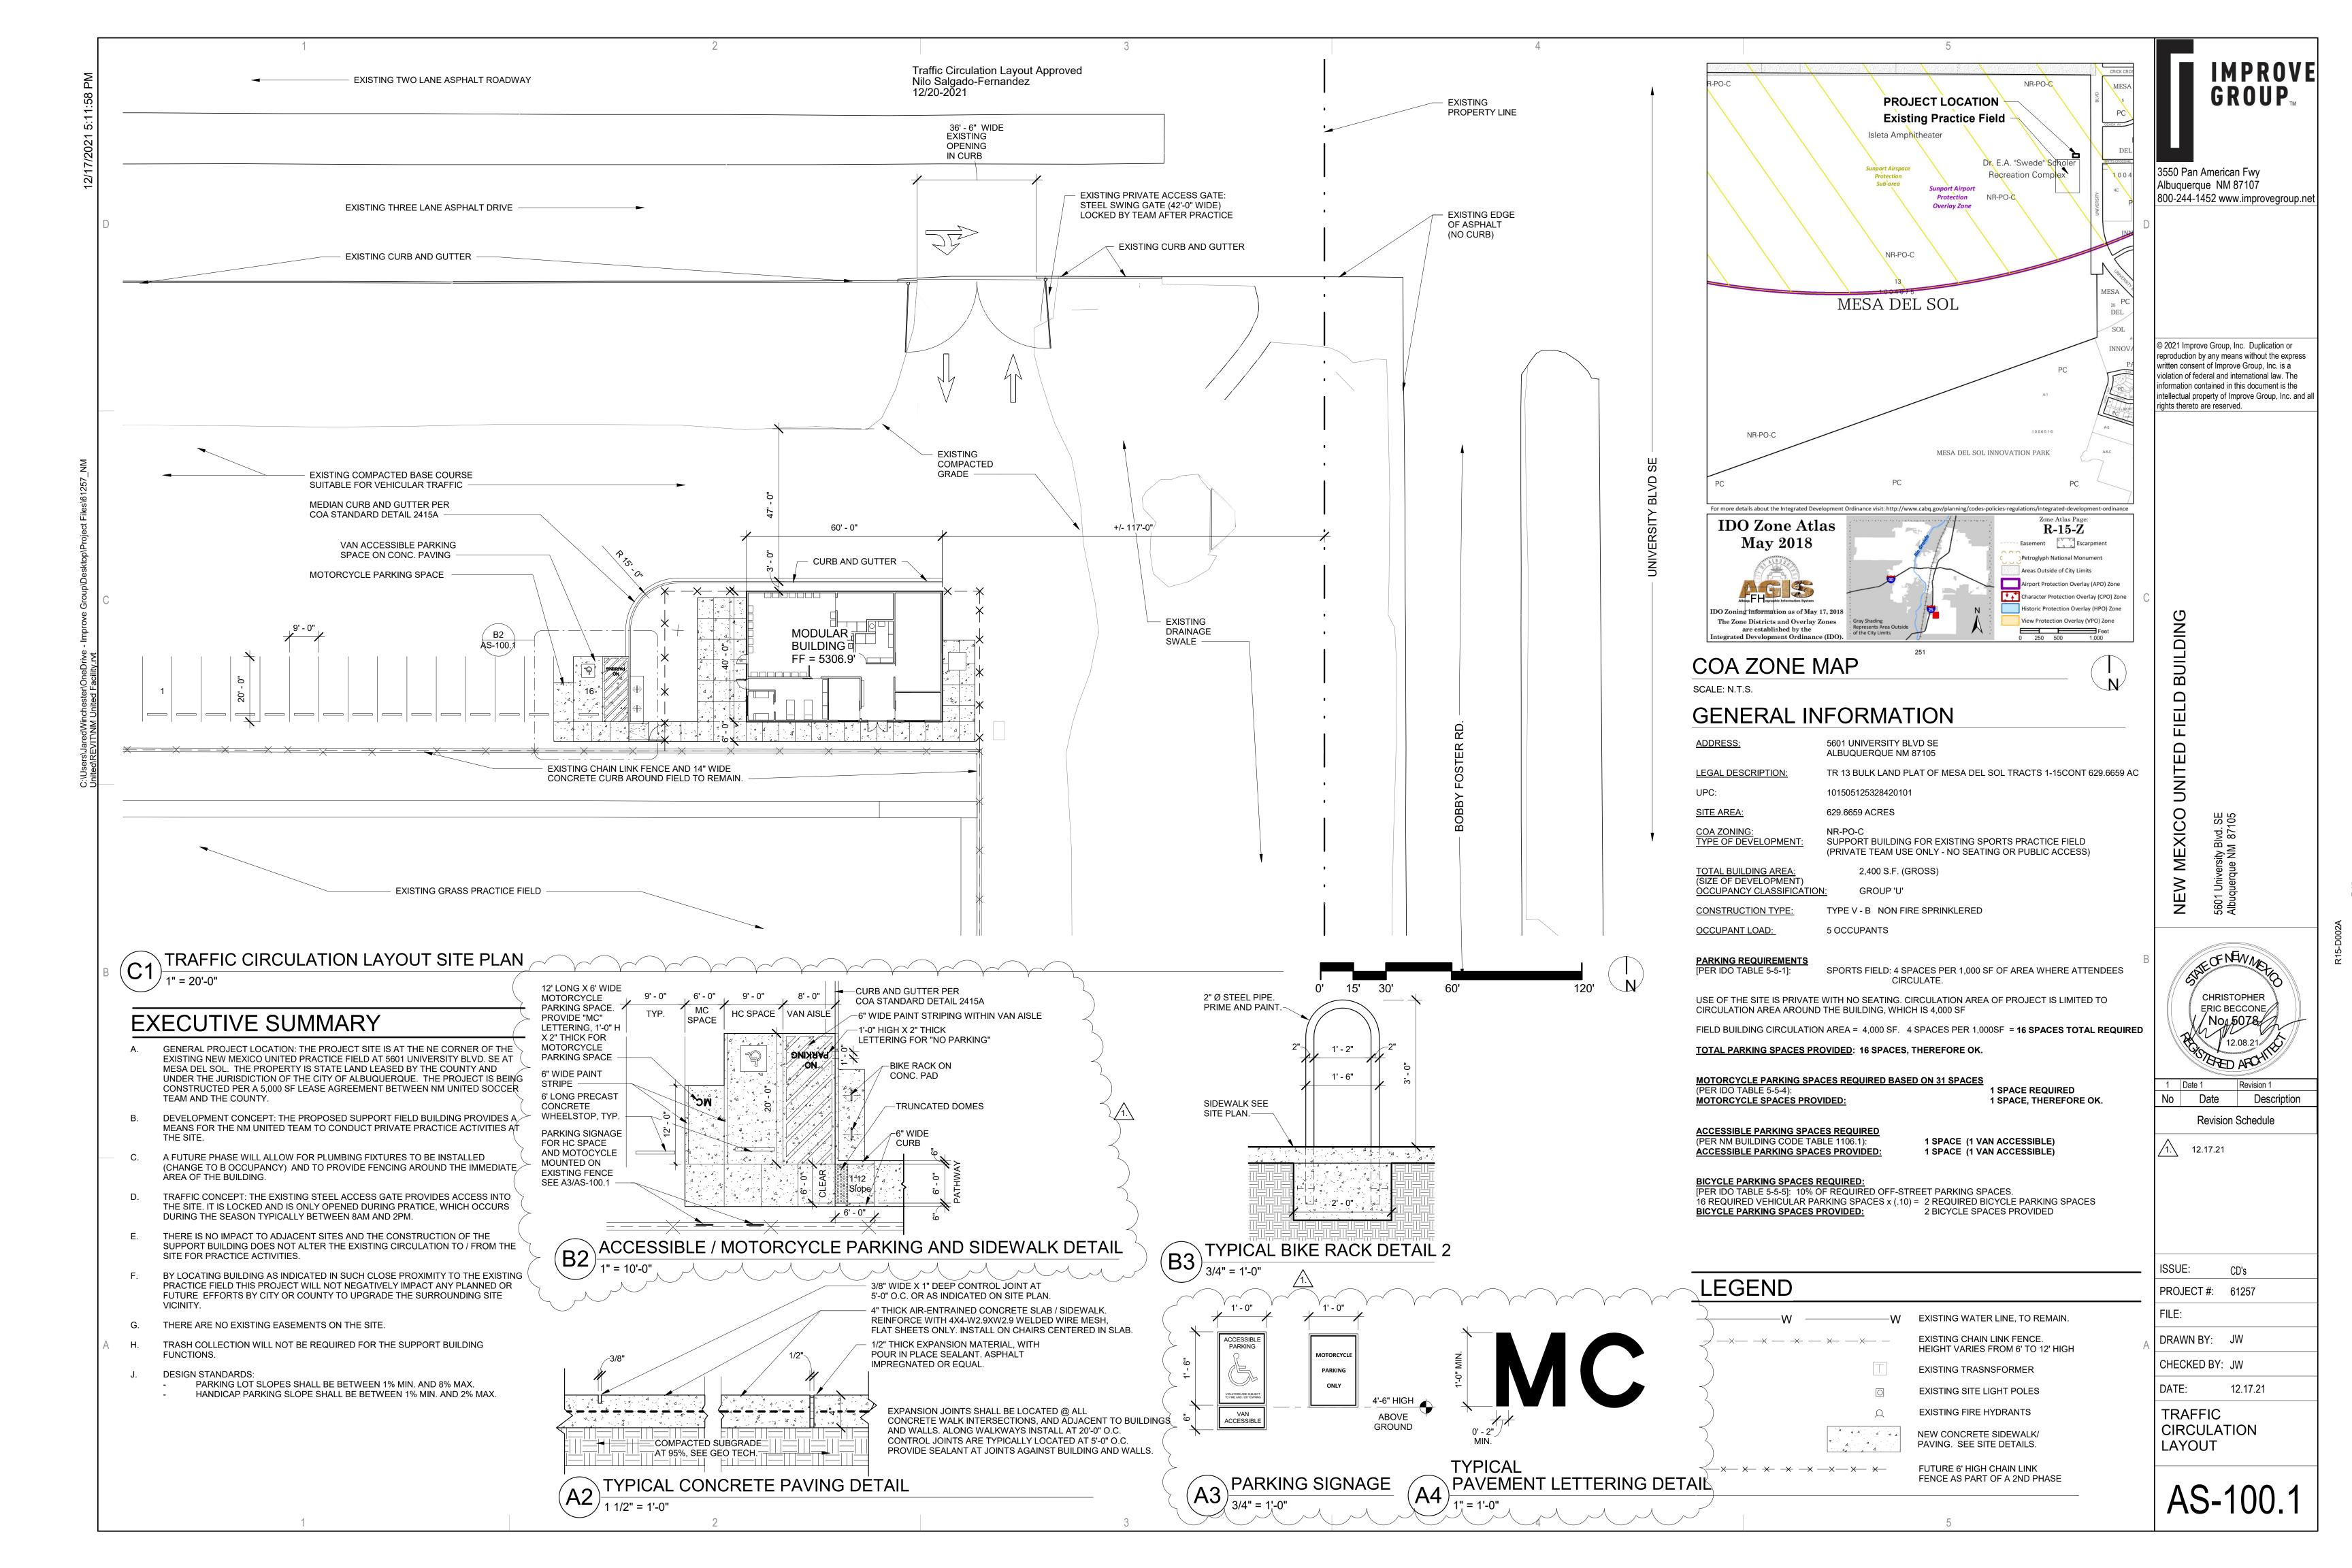

5% at time of permit application

Payment 3: 50% due at groundbreaking of the project

The design review meetings are scheduled with key NM United personnel for November 18th and 19th. To maintain this schedule of progress acceptance of this proposal should be in the afternoon of November 17th.

# Acceptance

New Mexico United accepts this project engagment scope outlined in this document and authorizes Improve Group to proceed with the deliverable items listed. We agree to the payment terms as specifided in the "Price" section and that this document overrides any and all previous presentations, requirements, specifications, and proposals either written or verbal.

This agreement is governed by the laws of the State of New Mexico:

Authorized Signature:

0

Date: 11-18-21

(Printed Name)



# CITY OF ALBUQUERQUE

Planning Department
Brennon Williams, Director



Mayor Timothy M. Keller

#### December 20, 2021

Christopher Eric Beccone, RA Improve Group 3550 Pan American Fwy Albuquerque, NM 87107

Re: NM United Field Building 5601 University Blvd SE Traffic Circulation Layout Architect's Stamp 12-08-2021 (R15-D002A)

Dear Mr. Beccone,

The TCL submittal received 12-20-2021 is approved for Building Permit with. A copy of the stamped and signed plan will be needed for each of the building permit plans. Please keep the original to be used for certification of the site for final C.O. for Transportation.

When the site construction is completed and an inspection for Certificate of Occupancy (C.O.) is requested, use the original City stamped approved TCL for certification. Redline