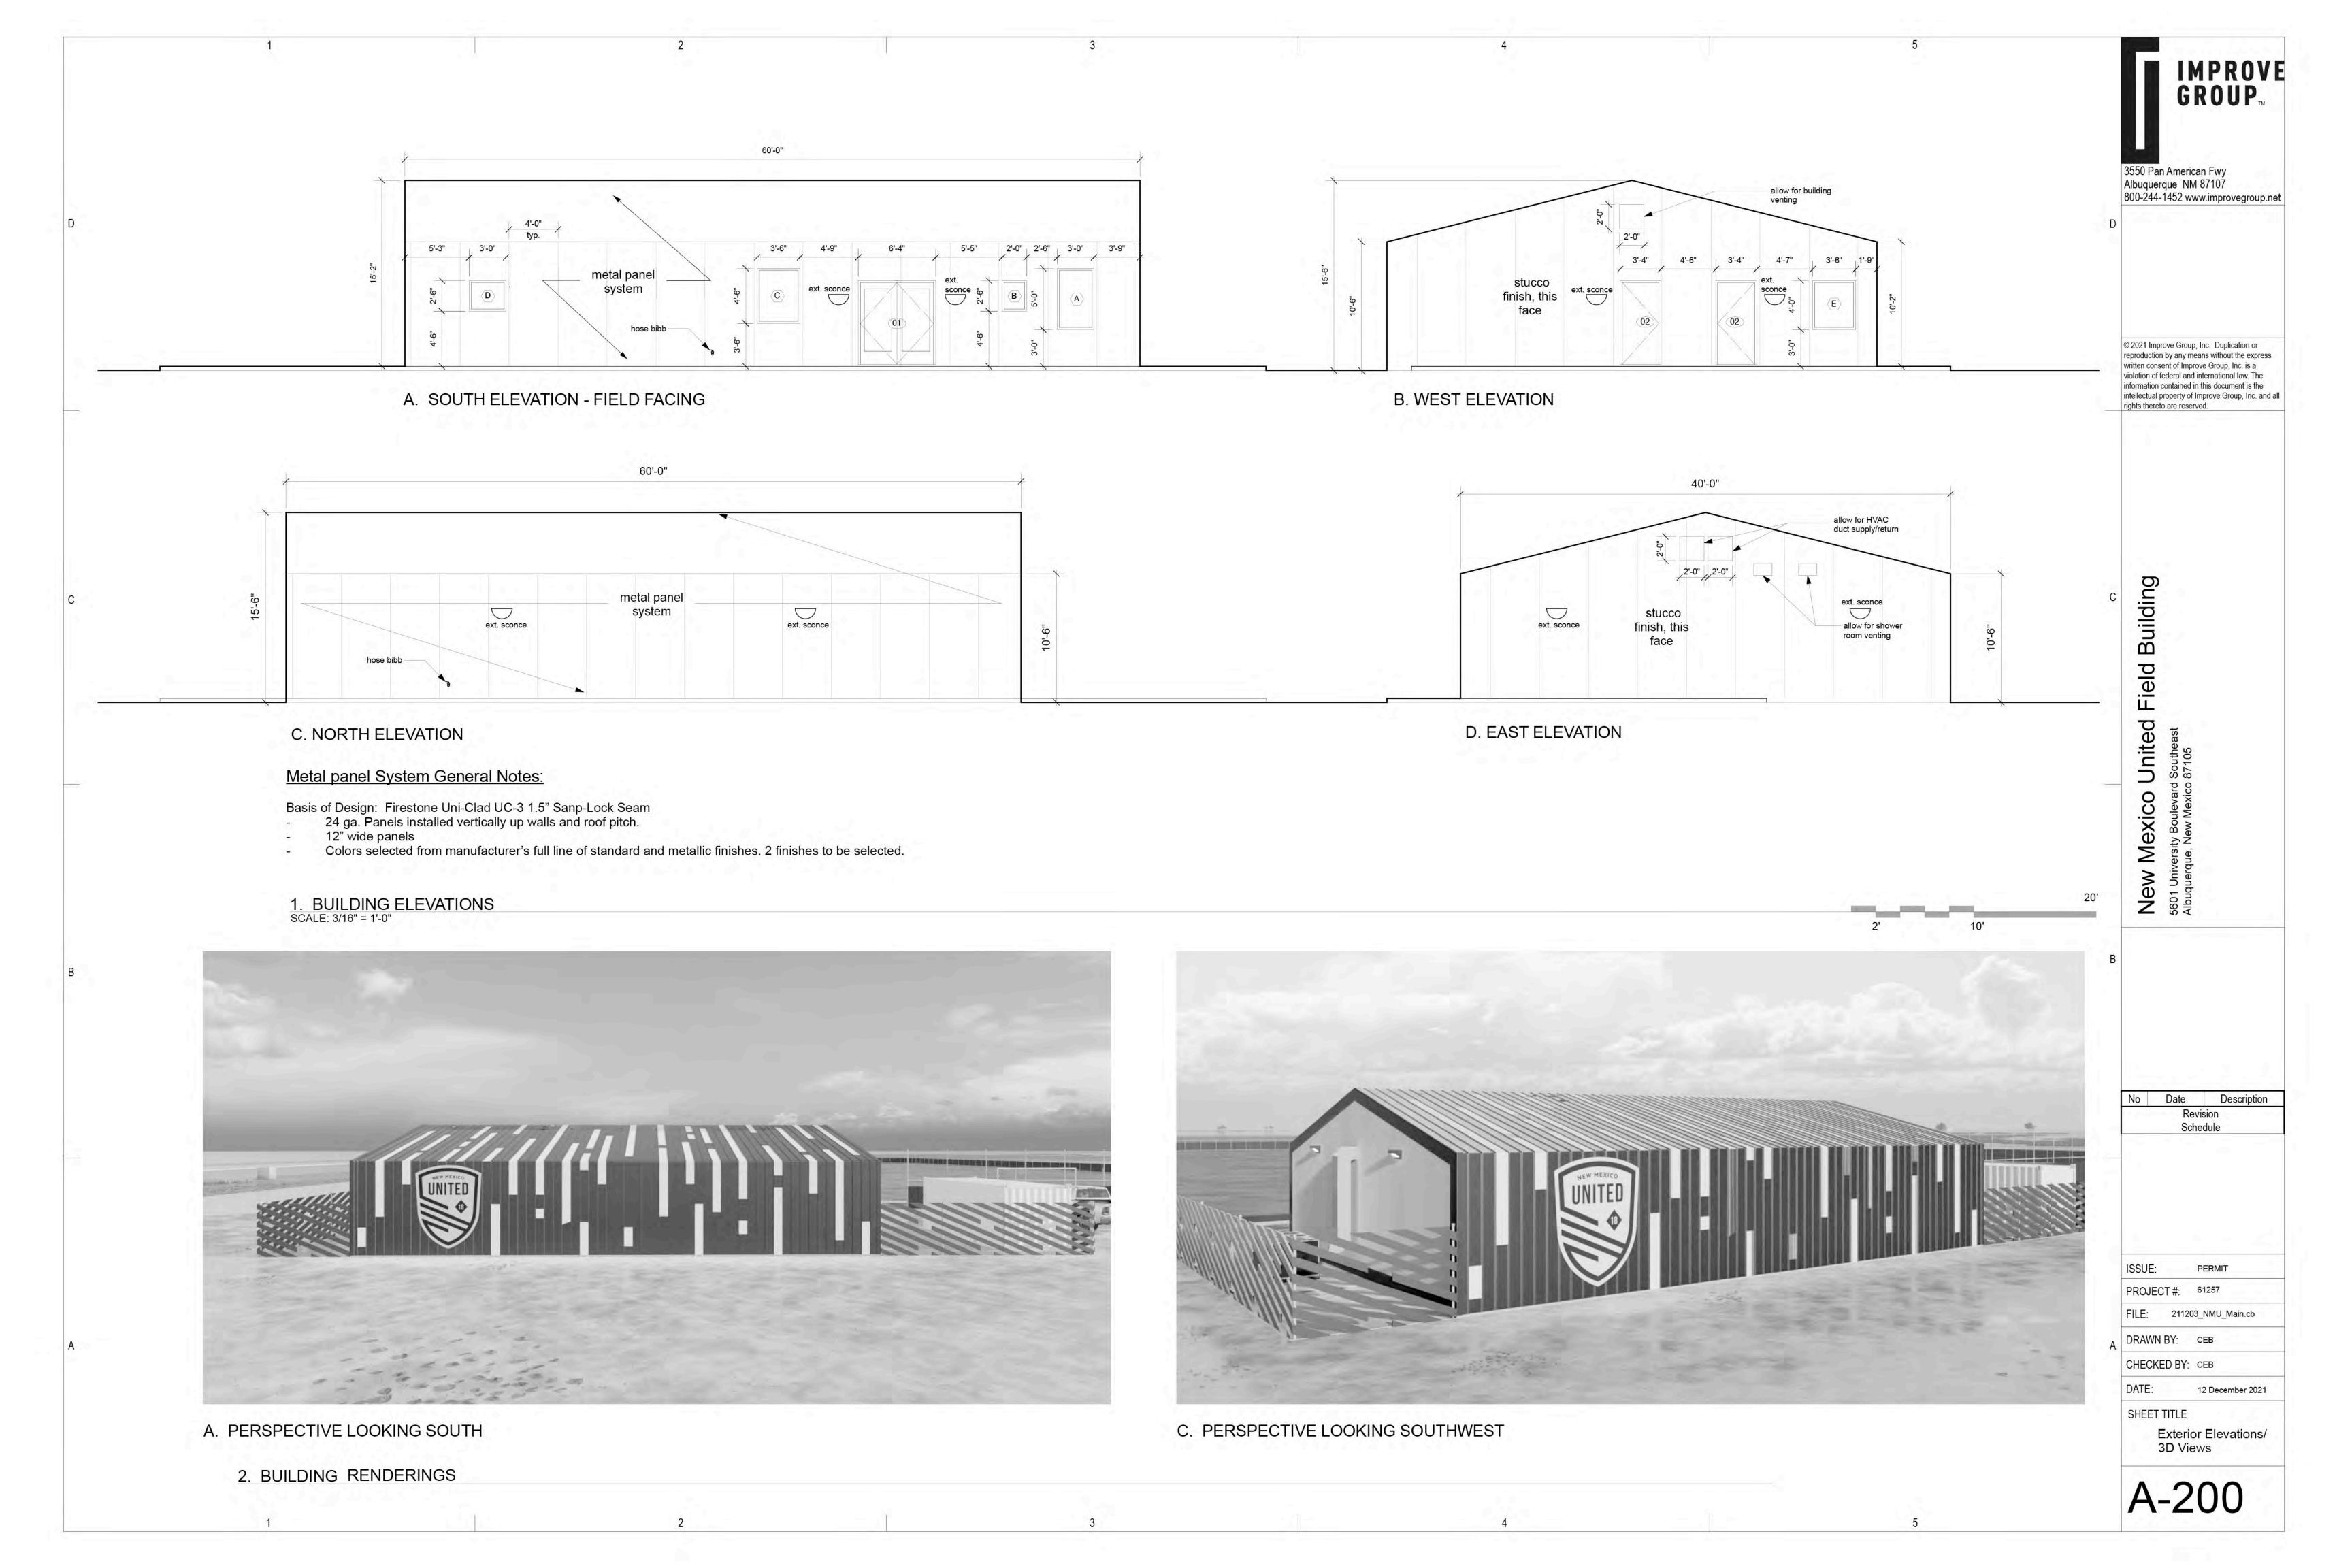

proposed new building. Current land ownership is listed as the State of New Mexico Land Office. Improve Group, acting as Agent on behalf of New Mexico United, is handling submission of this request and the building permit application. The attached drawings in this application locate the area of the proposed development relative to the original site plan and provide design drawings for the building. The Maximum building height is 15'-6" and the extent of the development is below the 10% threshold established in the IDO.

Thank you for your consideration,

Jared Winchester Project Architect

Improve Group

## **PROJECT LOCATION**



For more details about the Integrated Development Ordinance visit: http://www.cabq.gov/planning/codes-policies-regulations/integrated-development-ordinance











# New Mexico United | Relocatable Training Facility

Design, Engineering, Project Management

The New Mexico United has become a cultural icon of New Mexico and an organization that the community has ralleyed around. This project is designed to begin the process of aligning the team's facilities to the level of professionalism of it's operations and trajectory. This training facility will be built at the current practice field at Mesa Del Sol and will take an agile systems approach to future expansion and relocation.

The scope of this engagement includes:

- Conceptual Design of a +/- 2,400 square foot locker room and training facility.
- Development of a permit set of drawings and submission of the project to the County or State permitting authority as well
  as collaboration with