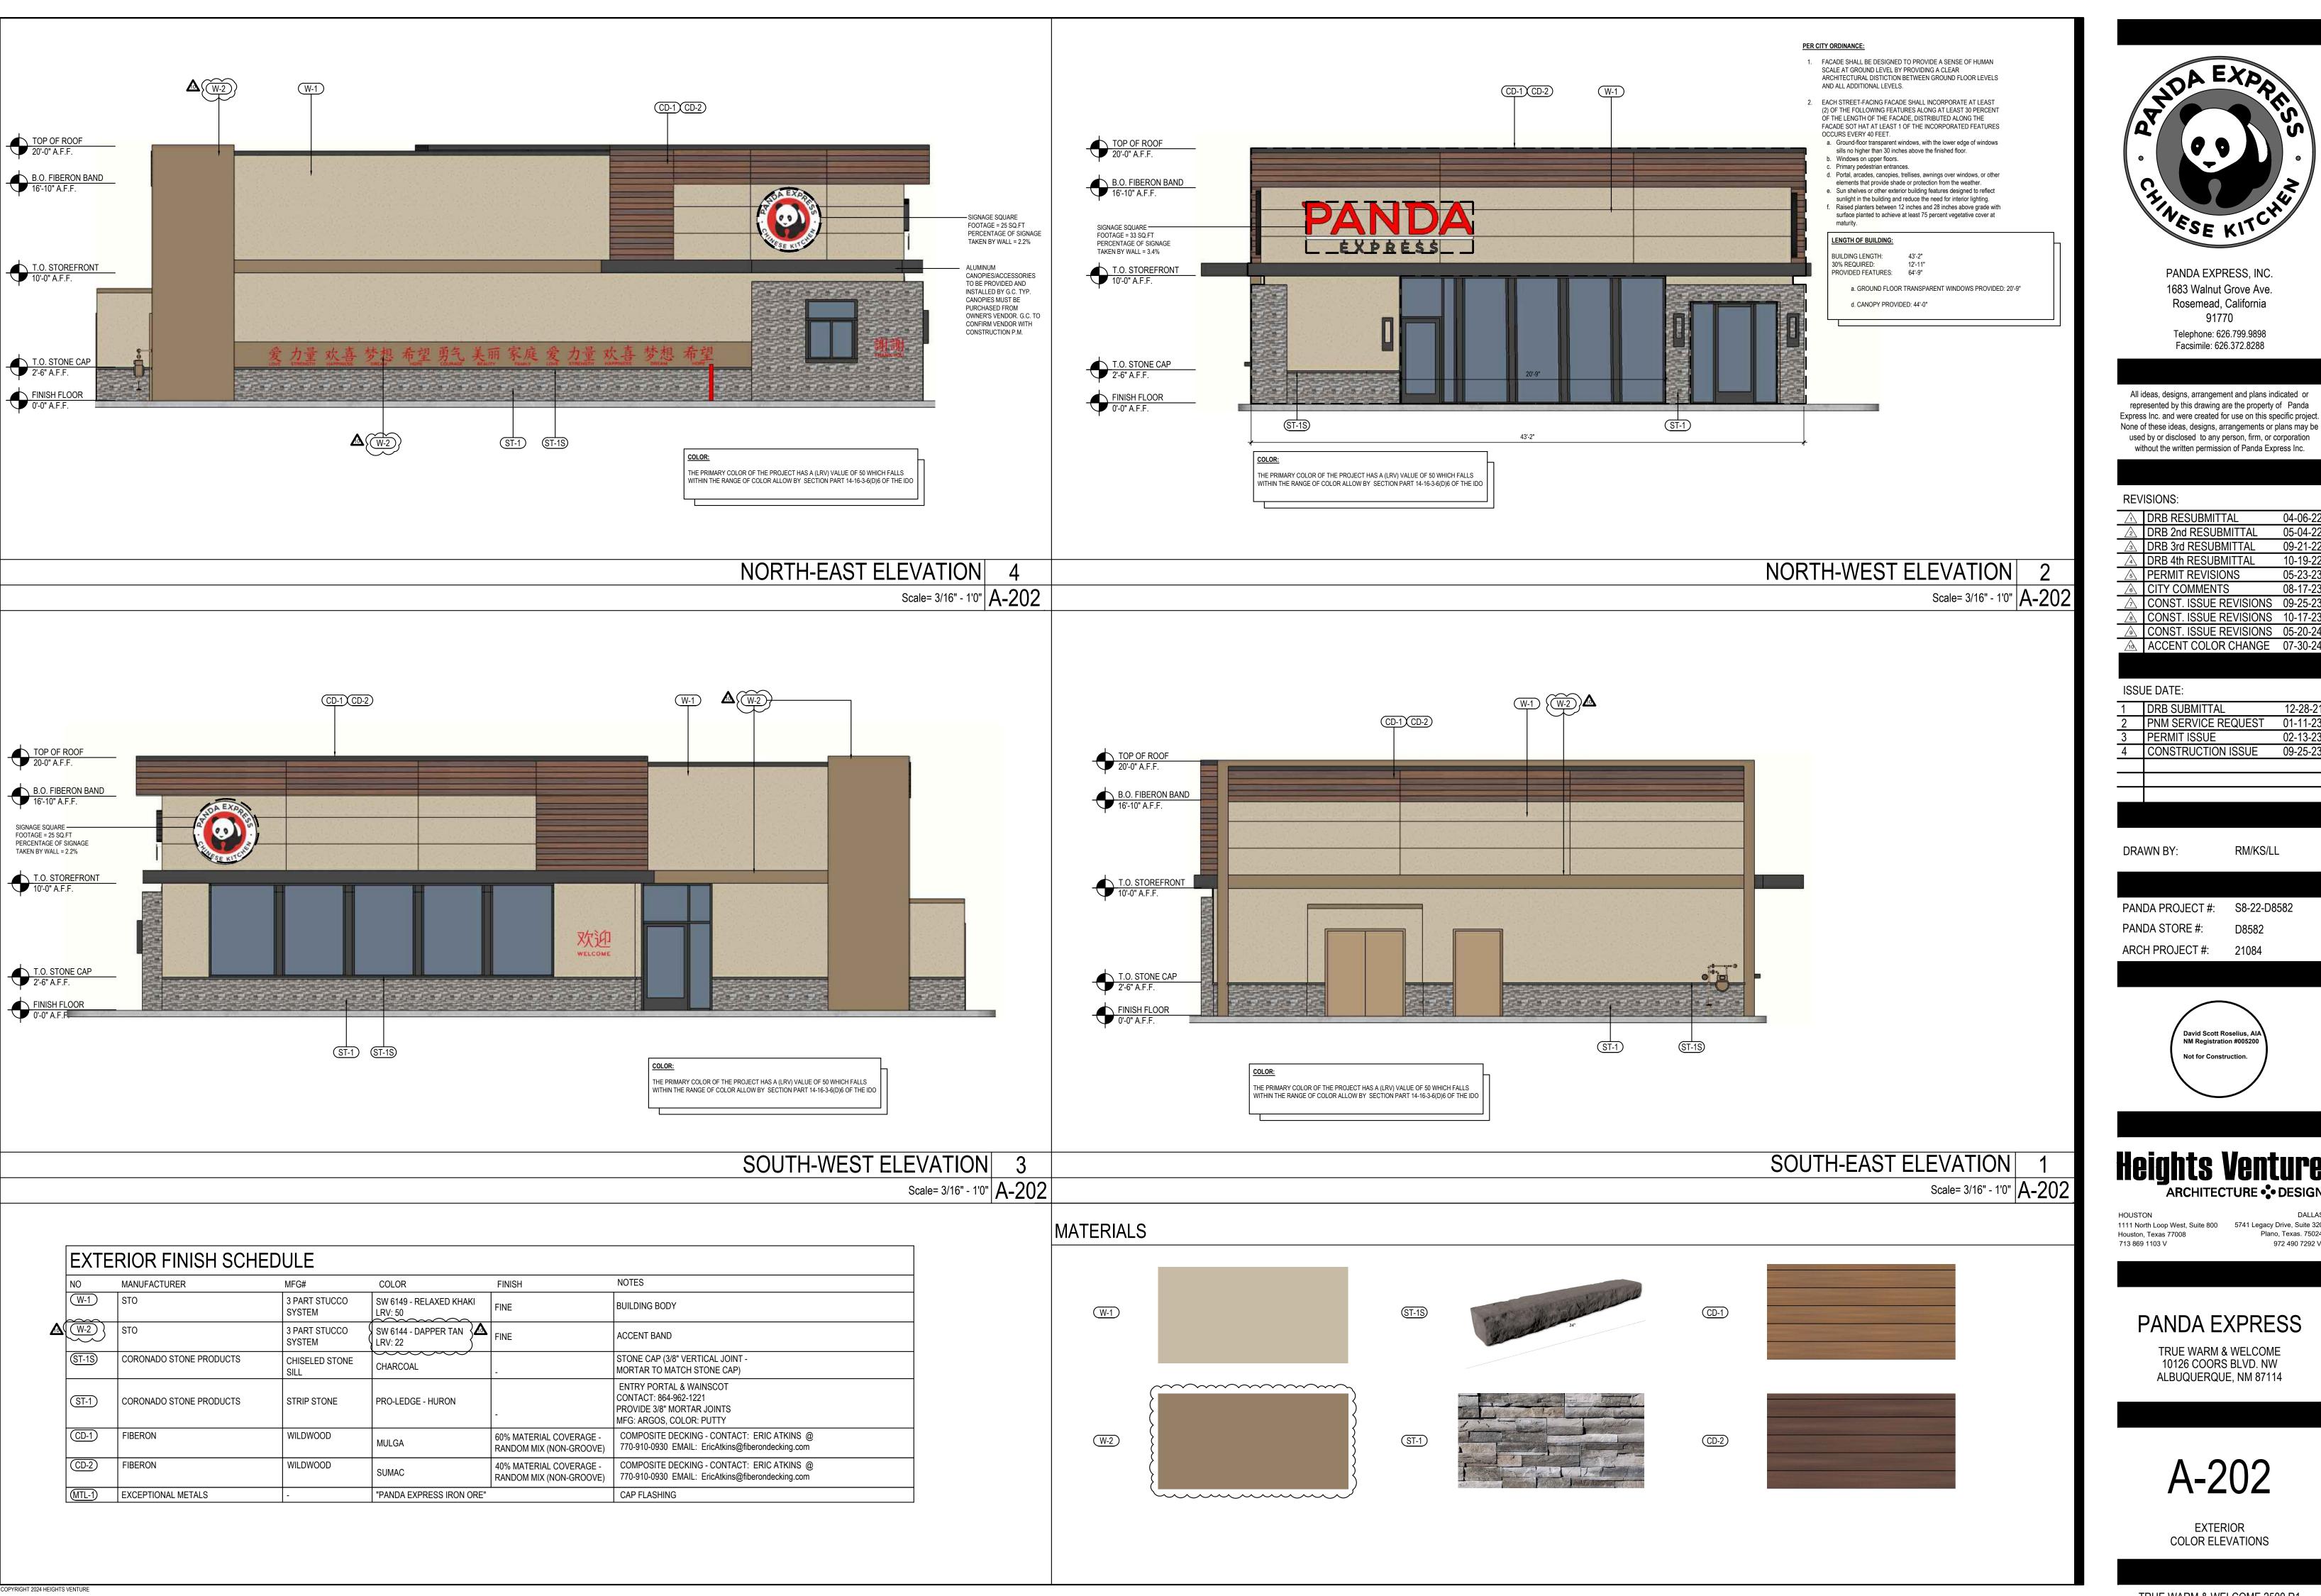

## PANDA EXPRESS

TRUE WARM & WELCOME 10126 COORS BLVD. NW ALBUQUERQUE, NM 87114

CONSTRUCTION

**EXTERIOR COLOR ELEVATIONS** 

TRUE WARM & WELCOME 2500 R1