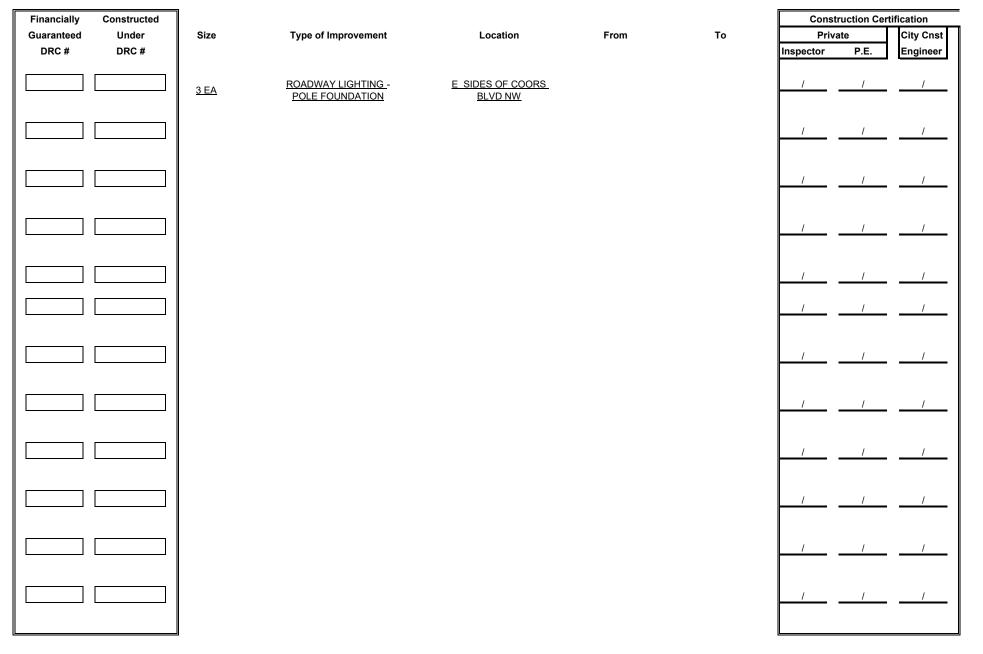

| Financially<br>Guaranteed | Constructed<br>Under | Size            | Type of Improvement                                       | Location                                               | From                                               | То                                          | Construction Cer<br>Private<br>Inspector P.E. | tification<br>City Cnst<br>Engineer |
|---------------------------|----------------------|-----------------|-----------------------------------------------------------|--------------------------------------------------------|----------------------------------------------------|---------------------------------------------|-----------------------------------------------|-------------------------------------|
| DRC #                     | DRC #                | <u>135 SY</u>   | 4" PCC SIDEWALK                                           | COORS BLVD NW<br>FRONTAGE                              | NE CORNER OF<br>COORS & OLD<br>AIRPORT             | 130' NORTH<br>ALONG COORS<br>BLVD           | 1 1                                           | /                                   |
|                           |                      | <u>161 SY</u>   | GRIND AND OVERLAY PAVEMENT TO<br>MATCH EXISTING CONDITION | COORS BLVD NW                                          | 350' SOUTH OF SE<br>CORNER OF<br>COORS BLVD        | 150' SOUTH OF SE<br>CORNER OF<br>COORS BLVD | / /                                           | /                                   |
|                           |                      | <u>100 SY</u>   | FULL DEPTH AC PAVEMENT TO<br>MATCH EXISTING CONDITION     | COORS BLVD NW                                          | 350' SOUTH OF SE<br>CORNER OF<br>COORS BLVD        | 150' SOUTH OF SE<br>CORNER OF<br>COORS BLVD | / /                                           | /                                   |
|                           |                      | <u>3 EA</u>     | ADA RAMPS -<br>INCLUDING CURB AND GUTTER                  | COORS BLVD NW &<br>OLD AIRPORT ROAD                    | NW,NE, AND SE<br>CORNERS                           |                                             | / /                                           | /                                   |
|                           |                      | <u>300 LF</u>   | THERMOPLASTIC STRIPING - 24"<br>CROSSWALK AND STOP BAR    | E & W SIDES OF<br>COORS BLVD NW AT<br>OLD AIRPORT ROAD | E & W CROSS<br>WALKS ACROSS<br>OLD AIRPORT<br>ROAD |                                             | <u> </u>                                      | /                                   |
|                           |                      | <u>1.400 LF</u> | THERMOPLASTIC STRIPING - 6"                               | COORS BLVD NW &<br>OLD AIRPORT ROAD<br>INTERSECTION    |                                                    |                                             |                                               |                                     |
|                           |                      | <u>12 EA</u>    | THERMOPLASTIC STRIPING -<br>SYMBOLS AND WORDING           | COORS BLVD NW &<br>OLD AIRPORT ROAD<br>INTERSECTION    |                                                    |                                             |                                               | /                                   |
|                           |                      | <u>3 EA</u>     | ROADWAY LIGHTING - POLE                                   | E SIDES OF COORS<br>BLVD NW                            |                                                    |                                             | 1 1                                           | /                                   |