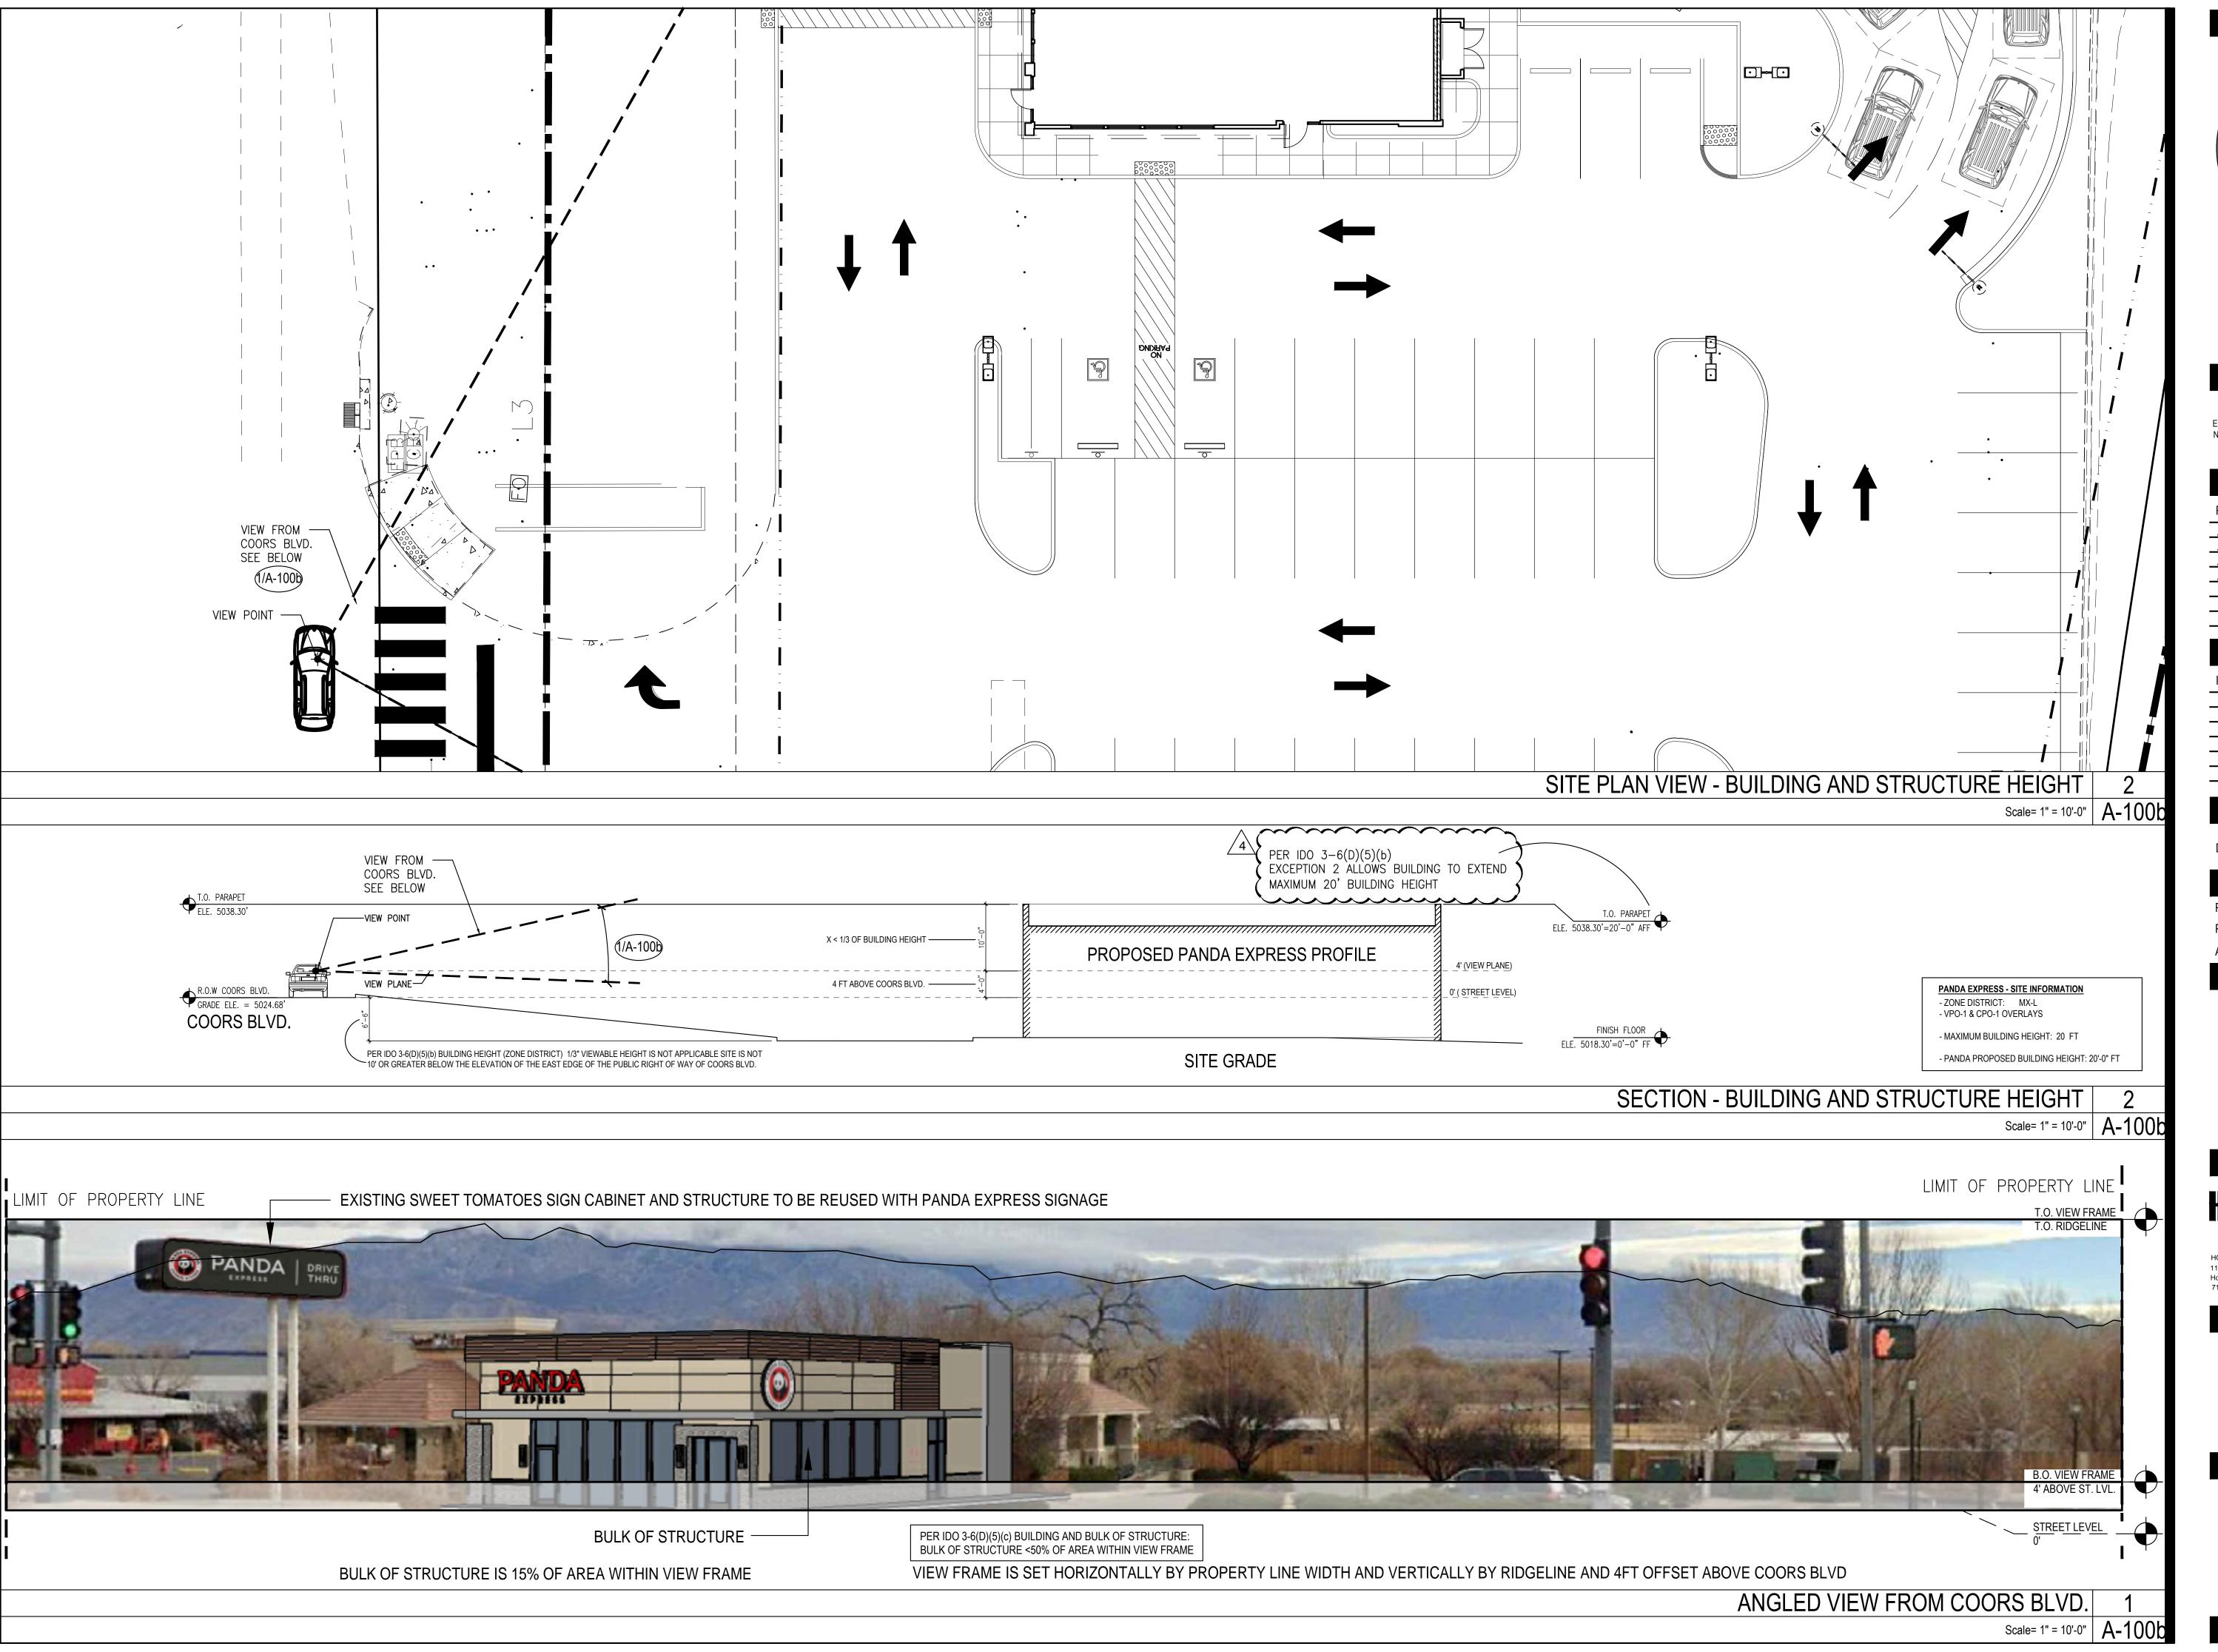

## PANDA EXPRESS

SI-2022-

TRUE WARM & WELCOME 10126 COORS BLVD. NW ALBUQUERQUE, NM 87114

A-100b

VIEW ANALYSIS VIEW FRAMES

TRUE WARM & WELCOME 2500 R1