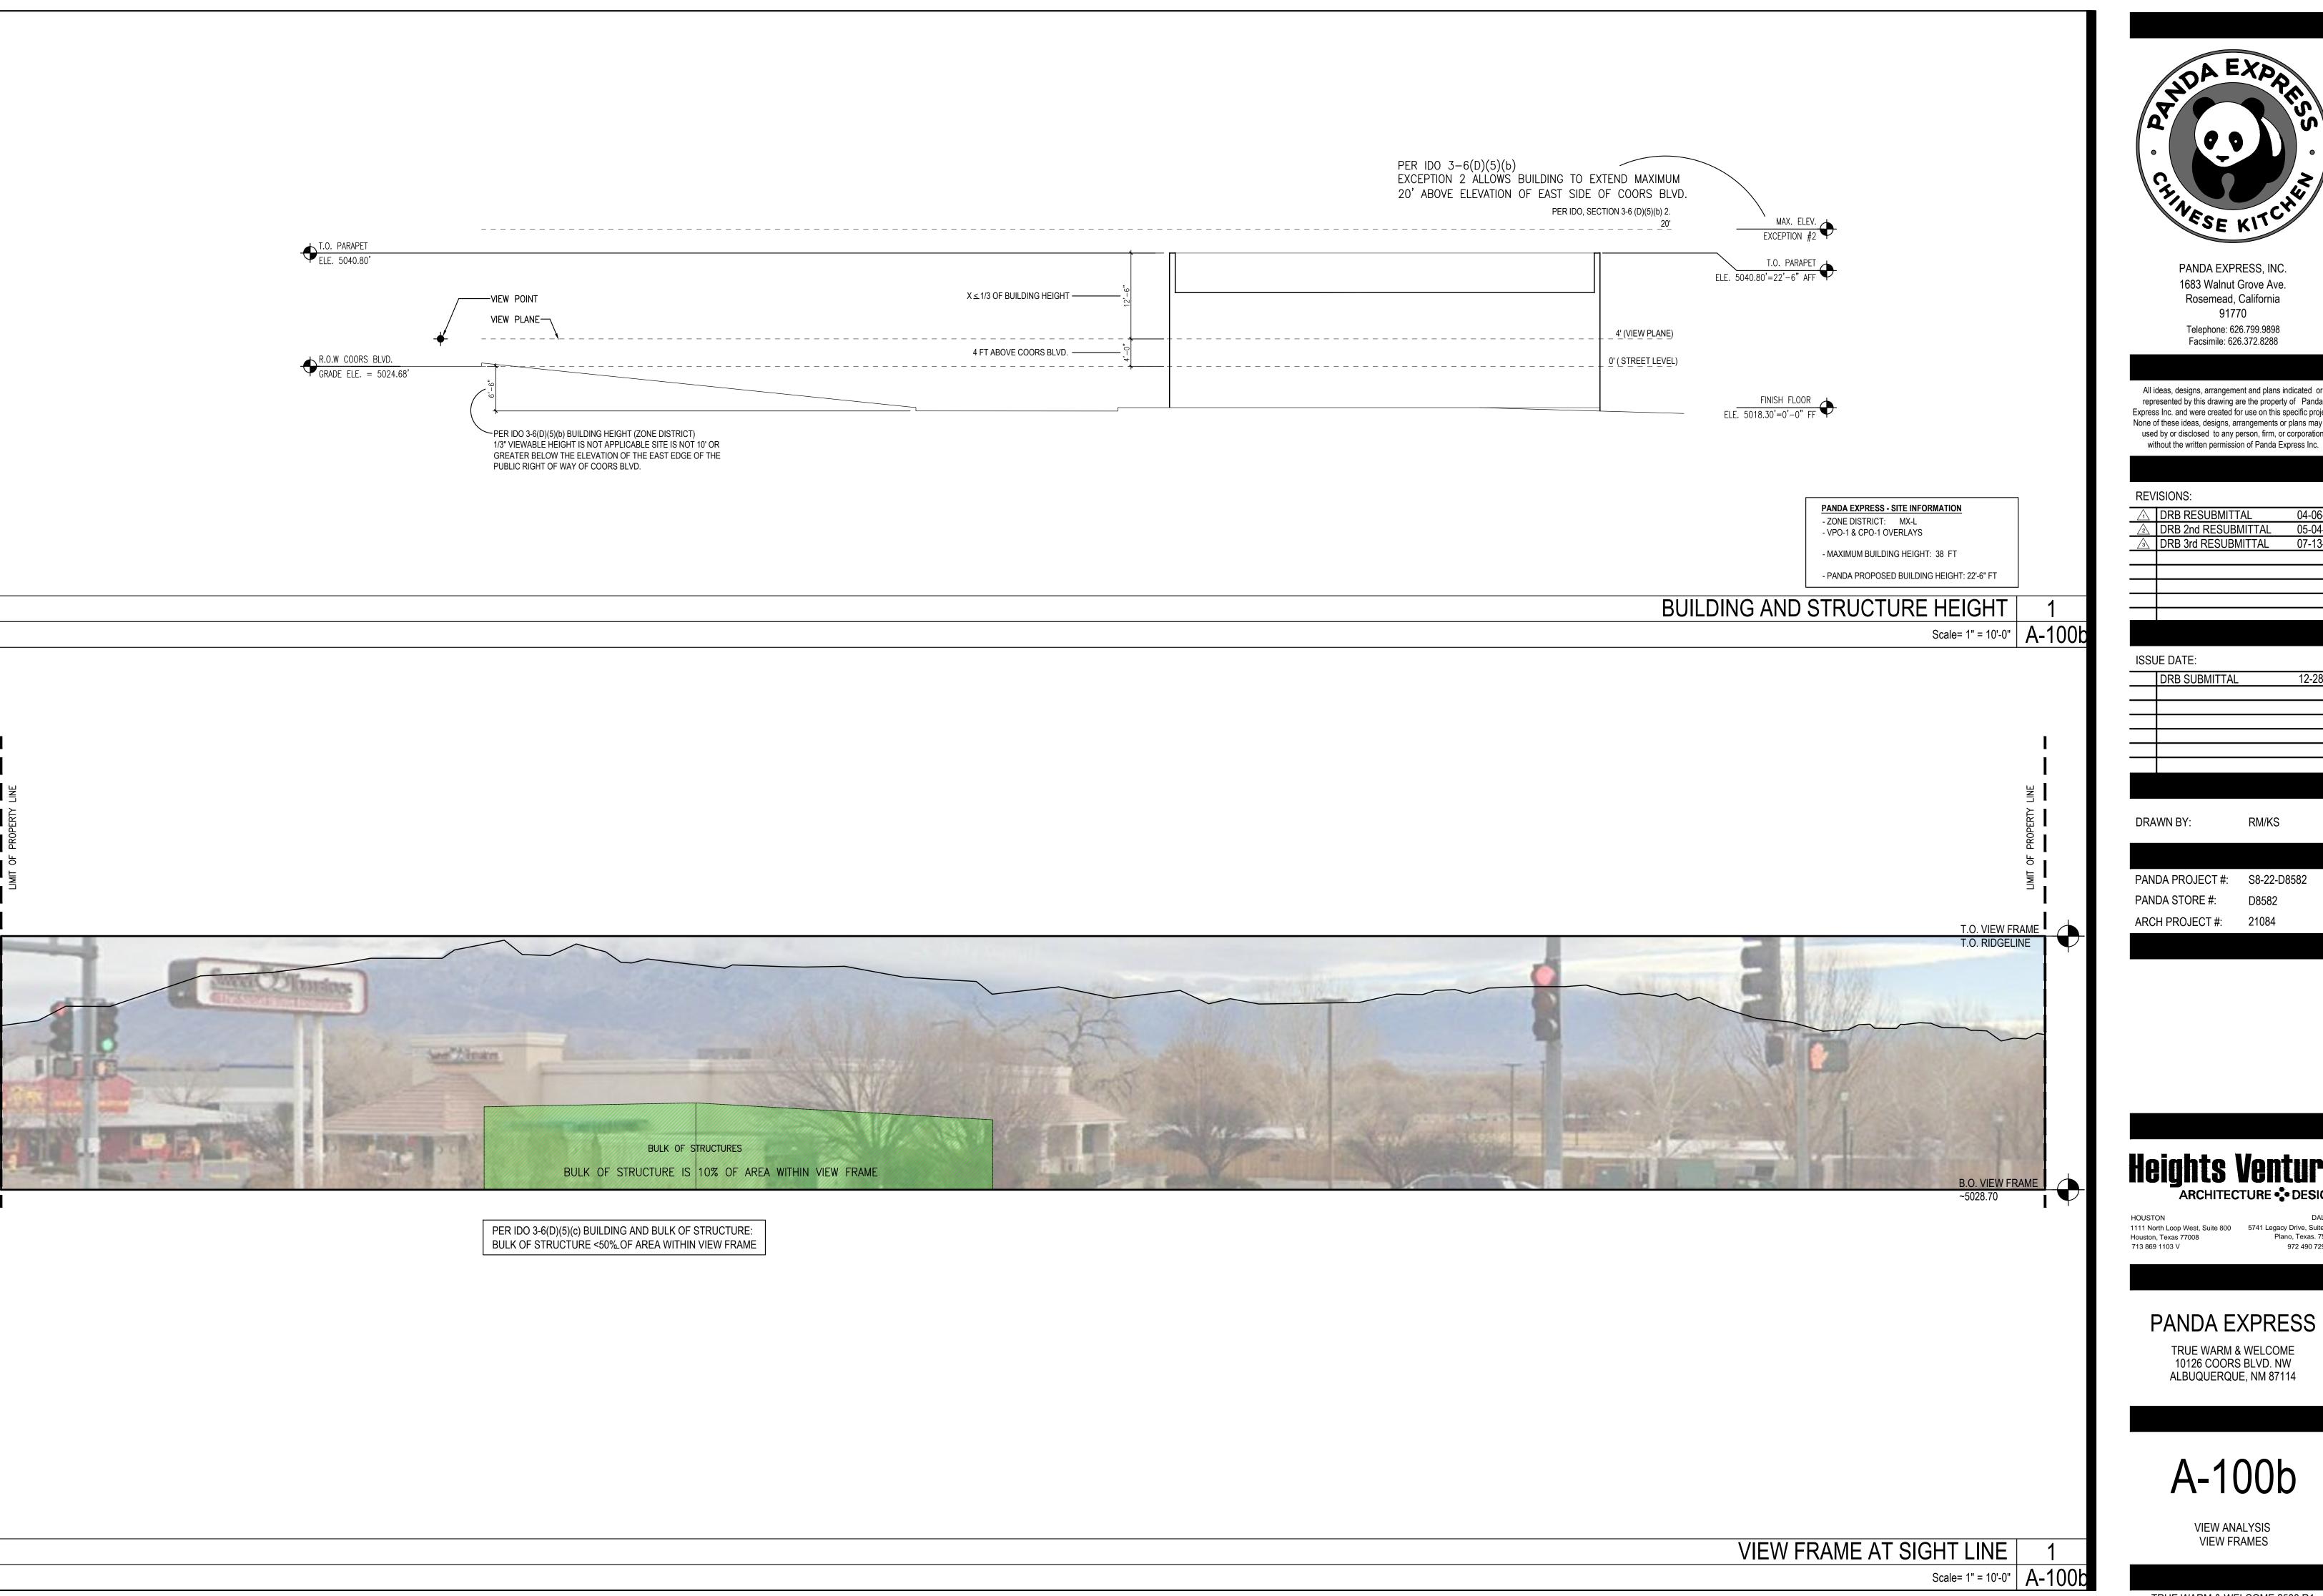

PANDA EXPRESS, INC. 1683 Walnut Grove Ave. Rosemead, California

Telephone: 626.799.9898 Facsimile: 626.372.8288

All ideas, designs, arrangement and plans indicated or represented by this drawing are the property of Panda Express Inc. and were created for use on this specific project. None of these ideas, designs, arrangements or plans may be used by or disclosed to any person, firm, or corporation

## **REVISIONS:**

|   | DRB RESUBMITTAL     | 04-06-22 |
|---|---------------------|----------|
| 2 | DRB 2nd RESUBMITTAL | 05-04-22 |
| 3 | DRB 3rd RESUBMITTAL | 07-13-22 |
|   |                     |          |

## ISSUE DATE:

| <br>          |         |
|---------------|---------|
| DRB SUBMITTAL | 12-28-2 |
|               |         |
|               |         |
|               |