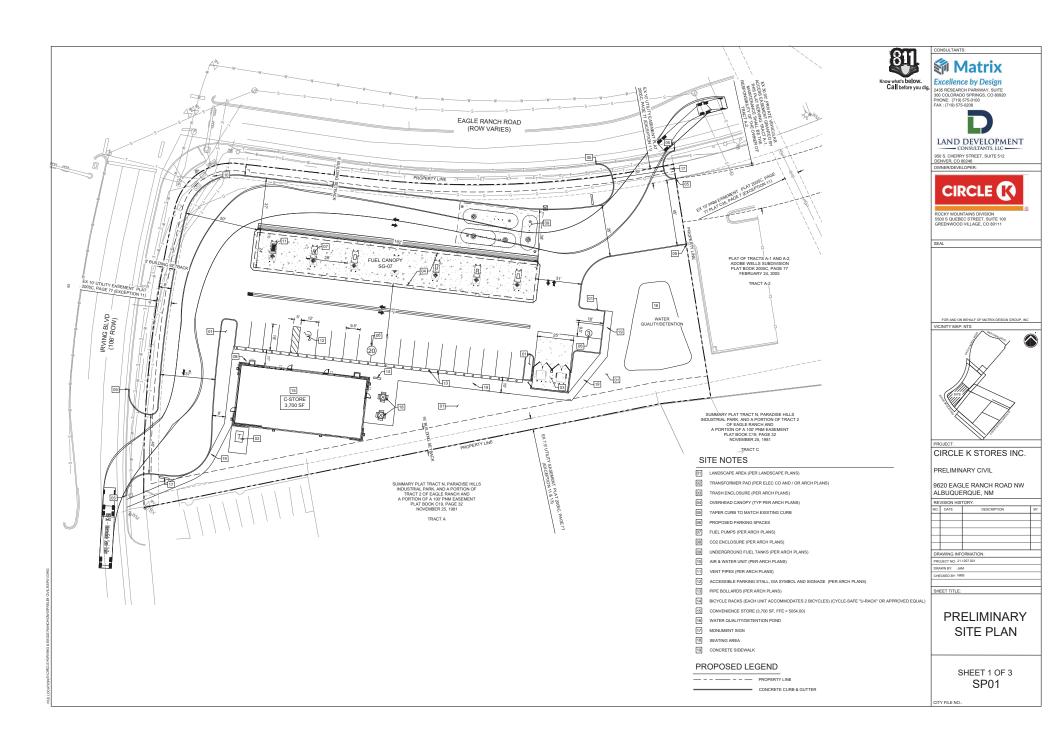

#### **Project Narrative**

9610 Eagle Ranch Rd NW Albuquerque, NM 87114

Circle K Stores Inc. is proposing the development of a 3,700 SF Convenience Store with a single-stack fuel canopy with 7 dispenser and 14 fueling positions. The site is located at 9610 Eagle Ranch Road NW, Albuquerque, NM 87114 (UPC #:101306431450210301), at the eastern Corner of Eagle Ranch Rd NW and Irving Blvd. There will be 23 standard parking spots with 1 ADA parking stall. The existing lot is zoned Land Use Commercial.

Access to the site is being proposed as follows:

Irving Boulevard – as a right-in/right-out Eagle Ranch Road – as a right-in/right-out

The proposed Circle K will operate 24 hours per day. The building will have masonry, stone and Nichiha panel features. The store building will have varying rooflines and architectural "pop outs"

Circle K proposes to start construction on the facility once all permits are in hand and the typical construction timeframe is approximately 180 days from the start of construction.

JB2022-02 Irving & Eagle Ranch Albuquerque NM∖dwg\SUB2022-02 Irvin & Eagle Ranch Subdivision Albuqueque NM Preliminaty 7-13-22.dwg LAYOUT. REPLAT SUBDIY