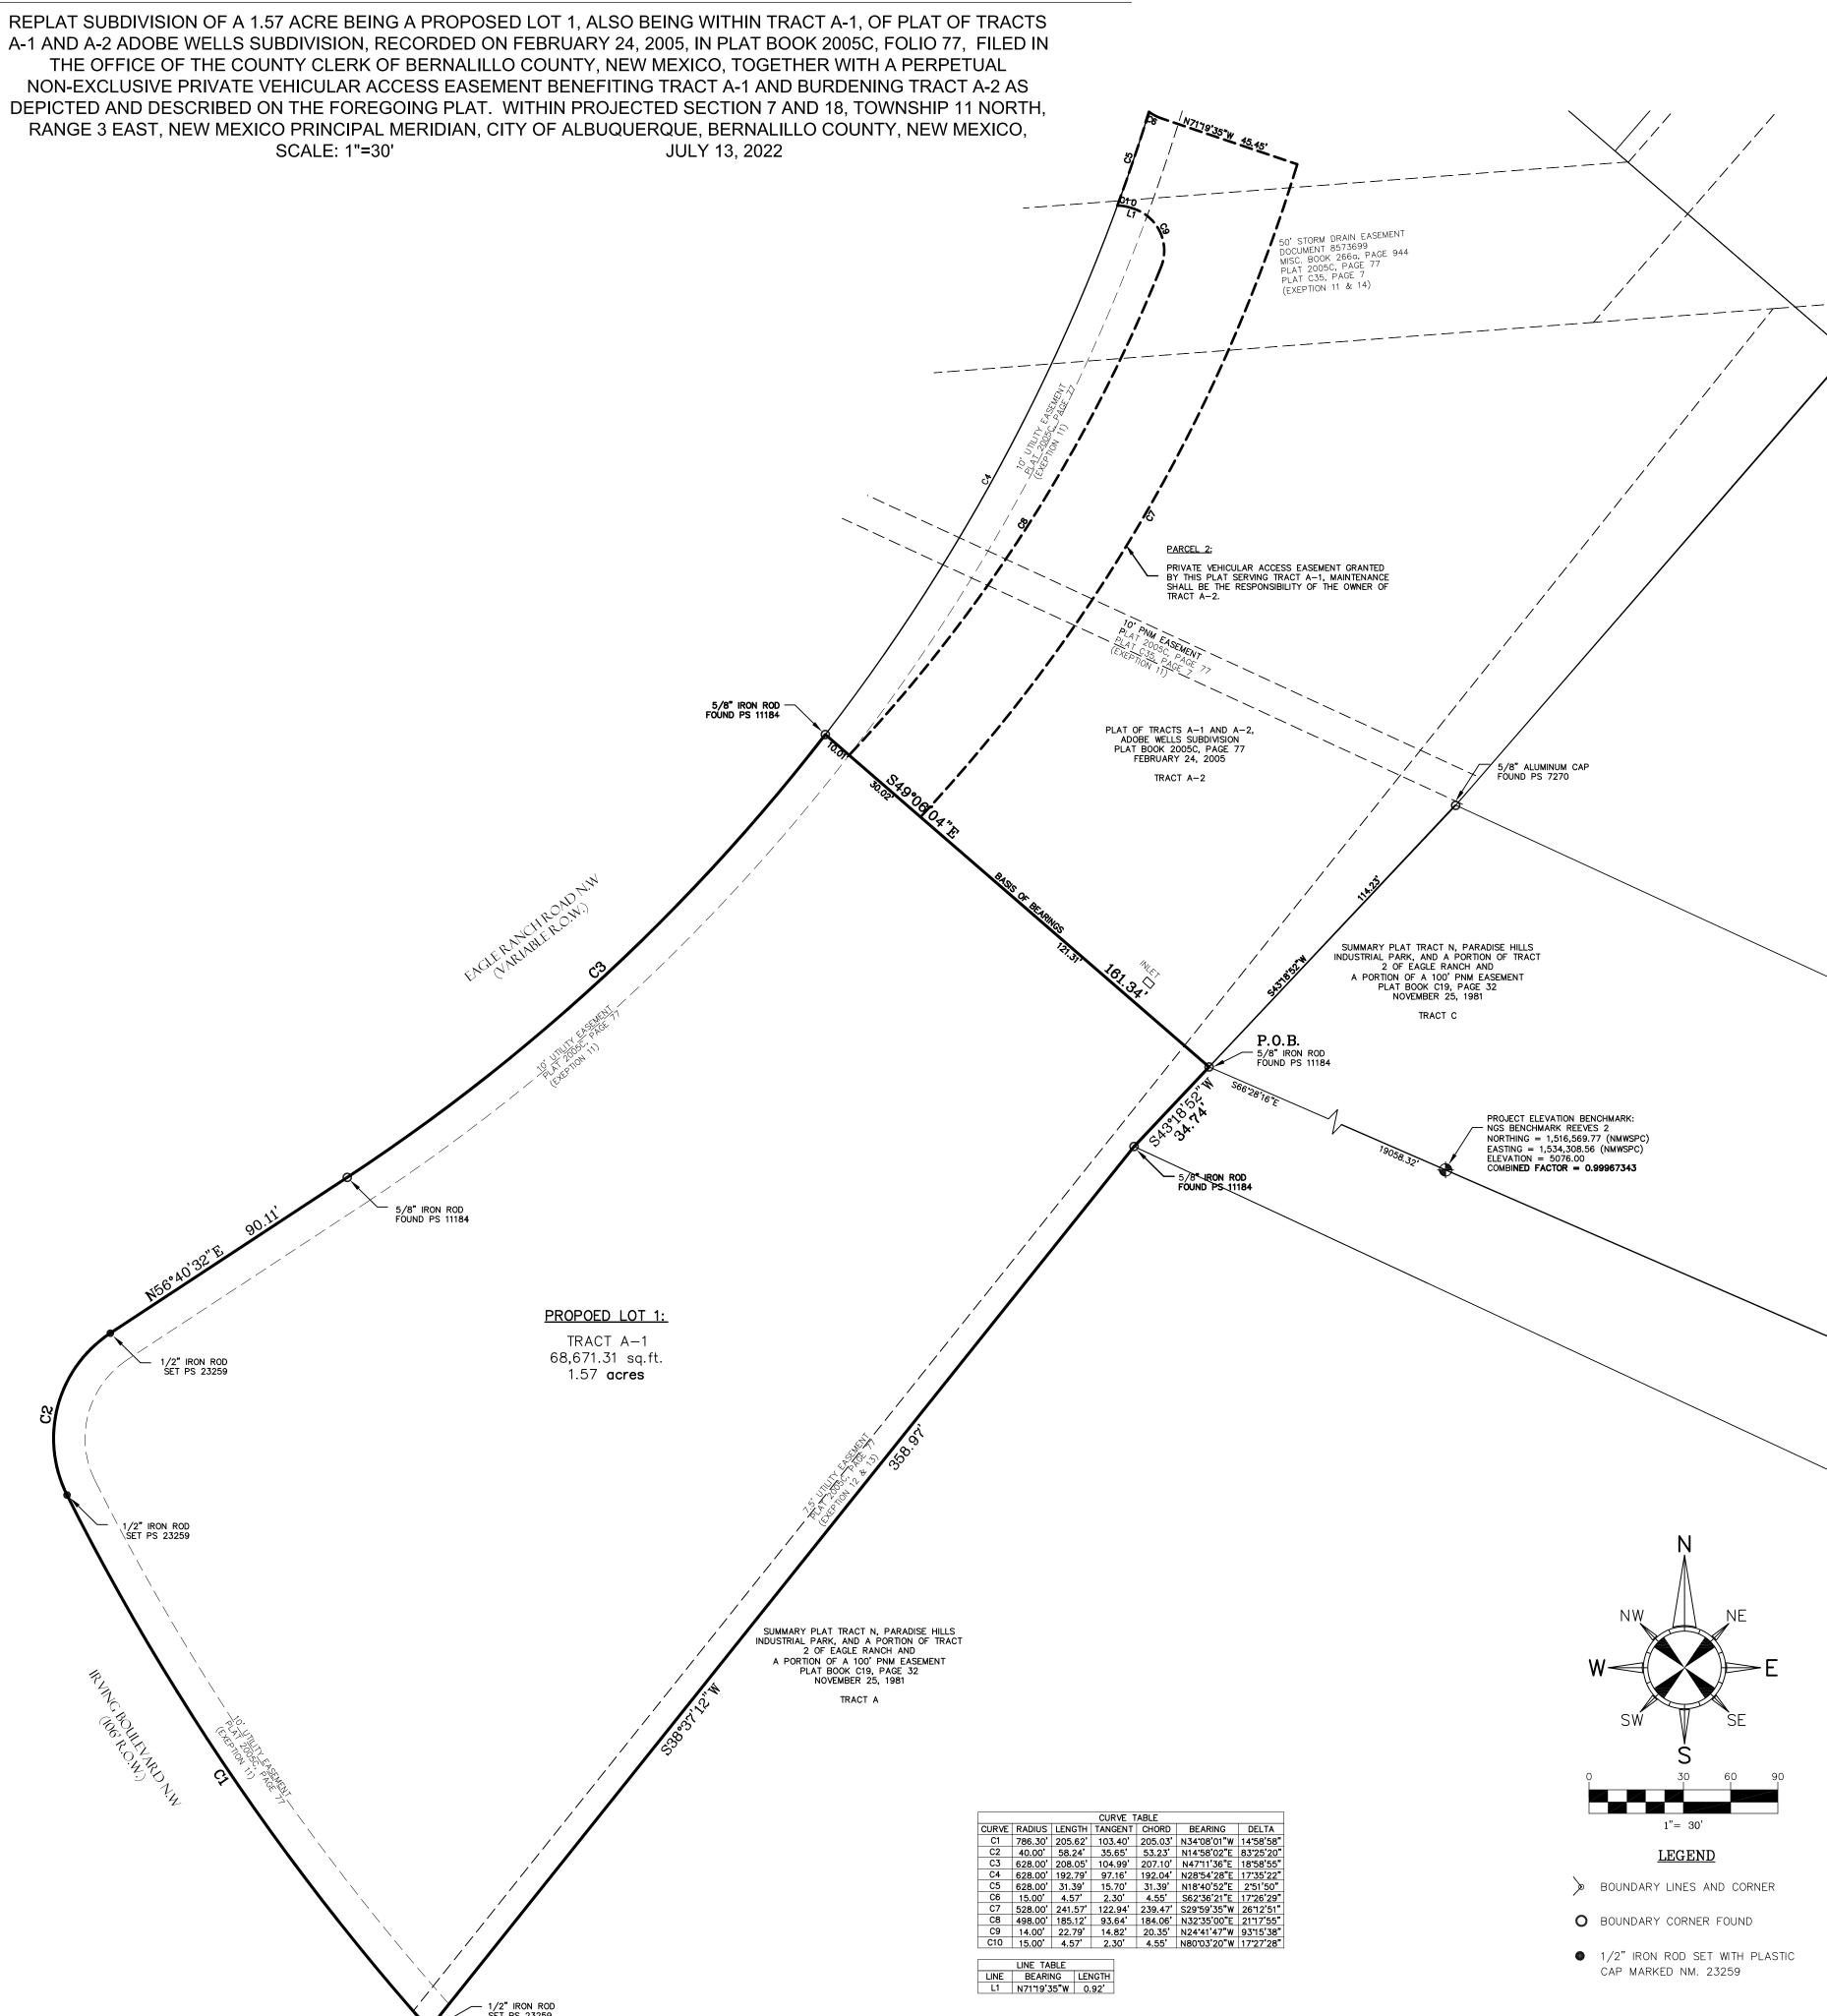

S SURVEY LEGAL DESCRIPTION

AS SHOWN ON TRACT LETTERED "A-1" OF PLAT OF TRACTS A-1 AND A-2, ADOBE WELLS SUBDIVISION, ALBUQUERQUE, BERNALILLO COUNTY, NEW MEXICO, AS SAME IS SHOWN AND DESIGNATED ON THE PLAT THEREOF, FILED IN THE OFFICE OF THE COUNTY CLERK OF BERNALILLO COUNTY, NEW MEXICO, ON FEBRUARY 24, 2005, IN PLAT BOOK 2005C, FOLIO 77, TOGETHER WITH A PERPETUAL NON-EXCLUSIVE PRIVATE VEHICULAR ACCESS EASEMENT BENEFITING TRACT LETTERED "A-1" AND BURDENING TRACT LETTERED "A-2" AS DEPICTED AND DESCRIBED ON THE FOREGOING PLAT; AND BEING MORE PARTICULARLY DESCRIBED AS FOLLOWS:

COMMENCING AT AN NGS BENCHMARK FOR A 3" BRASS CAP MARKED REEVES 2 FOUND AT THE EAST EDGE OF A CONCRETE DRAINAGE CHANNEL STRUCTURE, THENCE N.66°28'16"W., 19,058.32 FEET TO A 5/8" IRON ROD FOUND WITH CAP 11184 FOR THE TRUE POINT OF BEGINNING AT THE SOUTHEAST

THENCE S.43°18'52"W., 34.74 FEET TO A 5/8" IRON ROD FOUND WITH CAP 11184 FOR A CORNER OF

THENCE S.38°37'12"W., 358.97 FEET TO A 1/2" IRON ROD SET CAP 23259 FOR THE SOUTHWEST CORNER OF THIS TRACT AT THE EAST RIGHT-OF-WAY OF IRVING BOULEVARD NW;

THENCE ALONG THE SAID RIGHT-OF-WAY, AROUND THE ARC OF A CURVE TO THE RIGHT HAVING A RADIUS OF 786.30 FEET, AN ARC LENGTH OF 205.62 FEET, THROUGH A CENTRAL ANGLE OF 14°58'58" AND WHOSE LONG CHORD BEARS N.34°08'01"W., A DISTANCE OF 205.03 FEET TO A 1/2" IRON ROD SET CAP 23259 FOR THE NORTHWEST CORNER OF THIS TRACT AND THE POINT OF CONTINOUS

THENCE AT THE SOUTHERLY RIGHT-OF-WAY OF EAGLE RANCH ROAD NW, AROUND THE ARC OF A CURVE TO THE RIGHT HAVING A RADIUS OF 40.00 FEET, AN ARC LENGTH OF 58.24 FEET, THROUGH A CENTRAL ANGLE OF 83°25'20" AND WHOSE LONG CHORD BEARS N.14°58'02"E., A DISTANCE OF 53.23 FEET TO A 1/2" IRON ROD SET CAP 23259 FOR THE POINT OF TANGENCY;

THENCE ALONG THE SAID RIGHT-OF-WAY, N.56°40'32"E., 90.11 FEET TO A 5/8 " IRON ROD FOUND WITH CAP 11184 FOR A CORNER OF THIS TRACT;

THENCE ALONG THE SAID RIGHT-OF-WAY, AROUND THE ARC OF A CURVE TO THE LEFT HAVING A RADIUS OF 628.00 FEET, AN ARC LENGTH OF 208.05 FEET, THROUGH A CENTRAL ANGLE OF 18°58'55" AND WHOSE LONG CHORD BEARS N.47°11'36"E., A DISTANCE OF 207.10 FEET TO A 5/8 " IRON ROD FOUND WITH CAP 11184 FOR A THE NORTHEAST CORNER OF THIS TRACT;

THENCE LEAVING THE SAID RIGHT-OF-WAY, S.49°06'04"E., 161.34 FEET TO THE TRUE **POINT OF BEGINNING**, CONTAINING 1.57 ACRES OF LAND, MORE OR LESS.

PURPOSE OF REPLA

IS TO DESIGNATE A LOT NUMBER TO TRACT A-1. THE DESIGNATED "LOT 1" FOR "TRACT A-1", OF PLAT OF TRACTS A-1 AND A-2 ADOBE WELLS SUBDIVISION, RECORDED ON FEBRUARY 24, 2005, IN PLAT BOOK 2005C, FOLIO 77, FILED IN THE OFFICE OF THE COUNTY CLERK OF BERNALILLO COUNTY, NEW MEXICO.