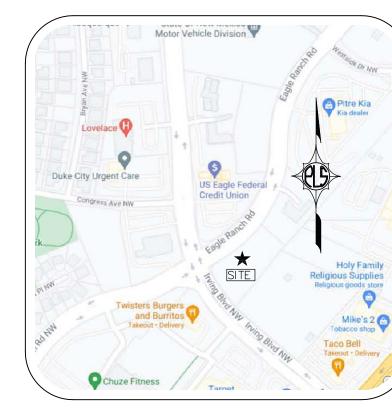

#### **Project Narrative**

9610 Eagle Ranch Rd NW Albuquerque, NM 87114

Circle K Stores Inc. is proposing the development of a 3,700 SF Convenience Store with a single-stack fuel canopy with 7 dispenser and 14 fueling positions. The site is located at 9610 Eagle Ranch Road NW, Albuquerque, NM 87114 (UPC #:101306431450210301), at the eastern Corner of Eagle Ranch Rd NW and Irving Blvd. There will be 23 standard parking spots with 1 ADA parking stall. The existing lot is zoned Land Use Commercial.

# SUMMARY REPLAT NO. 1 OF PLAT OF TRACT A-1 AND A-2, ADOBE WELLS SUBDIVISION

VICINITY MAI

SURE CERTIFICATION
HE LINDERSIGNED CERTI

WE THE UNDERSIGNED CERTIFY THAT A SEARCH OF THE TAX RECORDS FOR THE PARCEL OF LAND SHOWN HEREON HAS DETERMINED THAT ALL TAXES DUE AND PAYABLE HAVE BEEN PAID ON UCP# SEE PARCELS LISTED PROPERTY OWNERS OF RECORD: