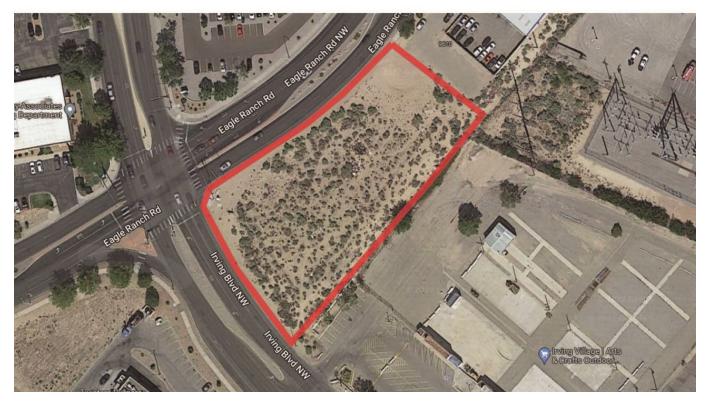

#### **Project Narrative**

9610 Eagle Ranch Rd NW Albuquerque, NM 87114

Circle K Stores Inc. is proposing the development of a 3,700 SF Convenience Store with a single-stack fuel canopy with 7 dispenser and 14 fueling positions. The site is located at 9610 Eagle Ranch Road NW, Albuquerque, NM 87114 (UPC #:101306431450210301), at the eastern Corner of Eagle Ranch Rd NW and Irving Blvd. There will be 23 standard parking spots with 1 ADA parking stall. The existing lot is zoned Land Use Commercial.

Access to the site is being proposed as follows:

Irving Boulevard – as a right-in/right-out Eagle Ranch Road – as a right-in/right-out

The proposed Circle K will operate 24 hours per day. The building will have masonry, stone and Nichiha panel features. The store building will have varying rooflines and architectural "pop outs"