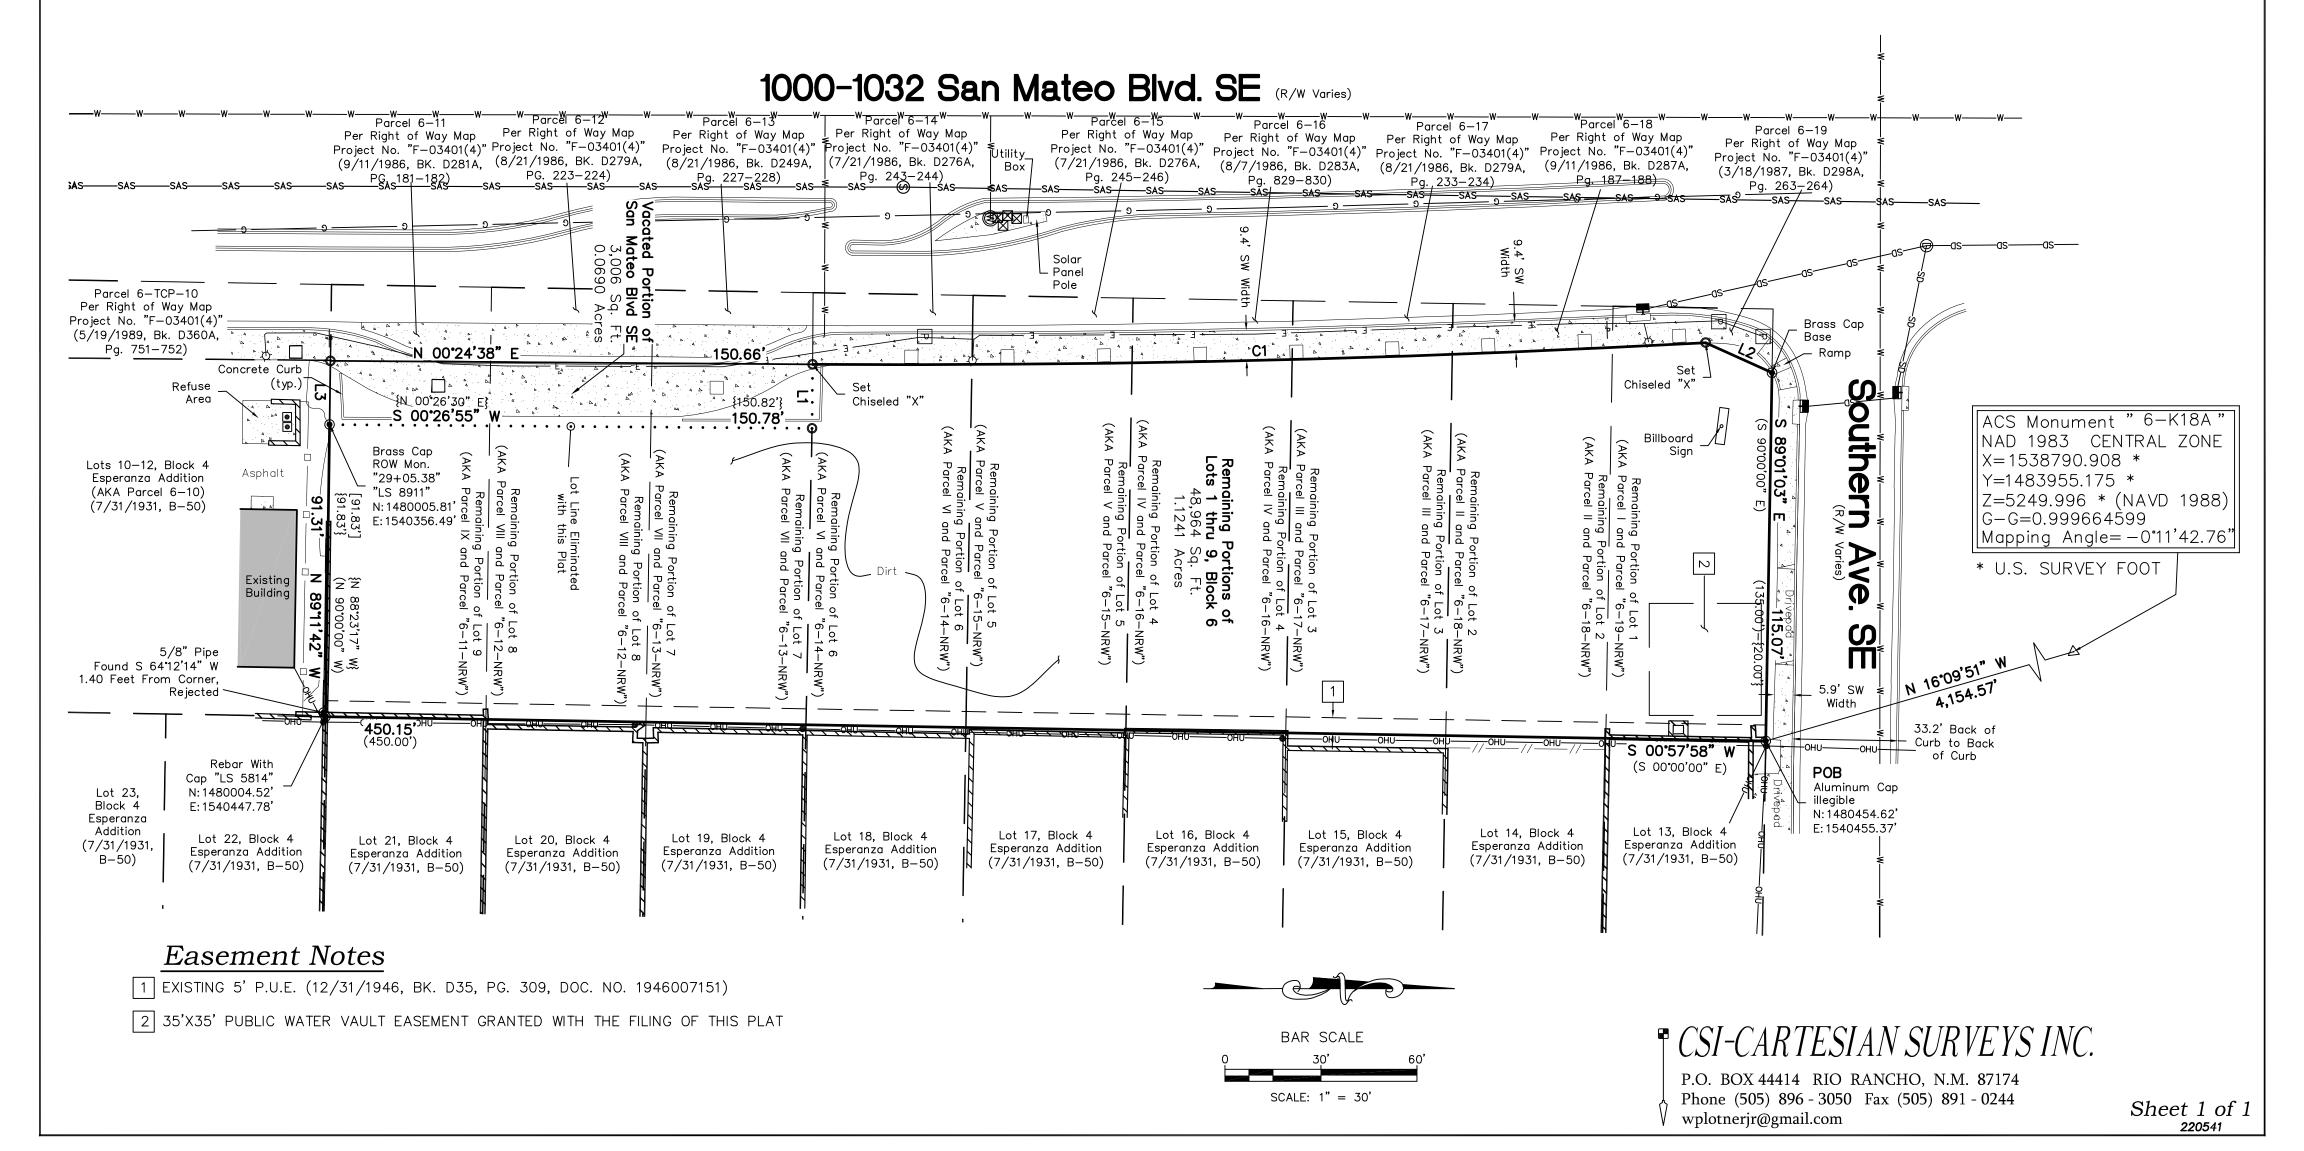

|
| L2     | N 24°20'44" E {N 24°23'37" E} | 22.79' {22.80'} |  |  |  |
| L3     | S 89°11'42" E                 | 19.90'          |  |  |  |

| Curve Table |                   |                     |          |              |                 |
|-------------|-------------------|---------------------|----------|--------------|-----------------|
| Curve #     | Length            | Radius              | Delta    | Chord Length | Chord Direction |
| C1          | 279.20' {279.28'} | 4557.90' {4557.90'} | 3*30'35" | 279.16'      | N 01°23'11" W   |

Site Sketch for Lot 1-A, Block 4

Esperanza Addition
Being Comprised of

Remaining Portions of Lots 1 thru 9, Block 4 of Esperanza Addition; and Vacated Portion of San Mateo Blvd SE City of Albuquerque, Bernalillo County, New Mexico

August 2022









DATE 22 JULY 2022

SHEET TITLE CONCEPTUAL SITE PLAN

AS-101