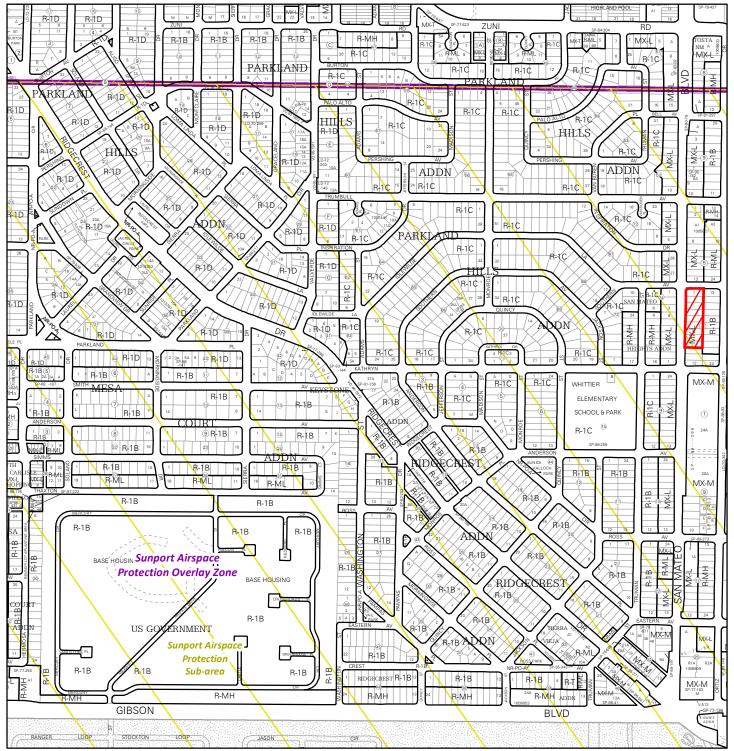

the criteria in IDO Section 14-16-6-4(X)(2)                                                                   |
|   | Proposed Amended Preliminary Plat, Infrastructure List, and/or Grading Plan                                                                                                 |
|   | Original Preliminary Plat, Infrastructure List, and/or Grading Plan                                                                                                         |
|   | Infrastructure List, if applicable                                                                                                                                          |

Note: Any application that does not qualify as a Minor Amendment in IDO Section 14-16-6-4(X) must be processed as a Major Amendment. See Form S1.



For more details about the Integrated Development Ordinance visit: http://www.cabq.gov/planning/codes-policies-regulations/integrated-development-ordinance



# CSI-Cartesian Surveys Inc. PO Box 44414, Rio Rancho, NM 87174

896-3050 Fax 891-0244

August 2, 2022

Development Review Board City of Albuquerque

Re: Sketch Plat Review for Proposed Replat of Lot A-1, Block 4 of Esperanza Addition being comprised of Lots 1 thru 9, Block 4, Esperanza Addition and a proposed vacation of a portion of right-of-way from San Mateo Boulevard SE

Members of the Board:

Cartesian Surveys is acting as an agent for B3 Development LLC, and we request a sketch plat review of our proposed subdivision to create one (1) new lot from four (9) existing tracts and a vacated portion of San Mateo Boulevard SE by lo