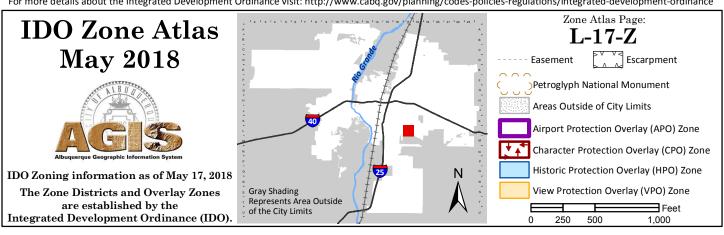

tructure List, and/or Grading Plan                                                                                                 |
|   | Original Preliminary Plat, Infrastructure List, and/or Grading Plan                                                                                                         |
|   | Infrastructure List, if applicable                                                                                                                                          |

Note: Any application that does not qualify as a Minor Amendment in IDO Section 14-16-6-4(X) must be processed as a Major Amendment. See Form S1.



For more details about the Integrated Development Ordinance visit: http://www.cabq.gov/planning/codes-policies-regulations/integrated-development-ordinance



# CSI-Cartesian Surveys Inc. PO Box 44414, Rio Rancho, NM 87174

896-3050 Fax 891-0244

August 2, 2022

Development Review Board City of Albuquerque

Re: Sketch Plat Review for Proposed Replat of Lot A-1, Block 4 of Esperanza Addition being comprised of Lots 1 thru 9, Block 4, Esperanza Addition and a proposed vacation of a portion of right-of-way from San Mateo Boulevard SE

Members of the Board:

Cartesian Surveys is acting as an agent for B3 Development LLC, and we request a sketch plat review of our proposed subdivision to create one (1) new lot from four (9) existing tracts and a vacated portion of San Mateo Boulevard SE by lot line elimination between Lots 1 thru 9, Block 4 of Esperanza Addition and the proposed vacated portion of San Mateo Boulevard SE. The property is currently z