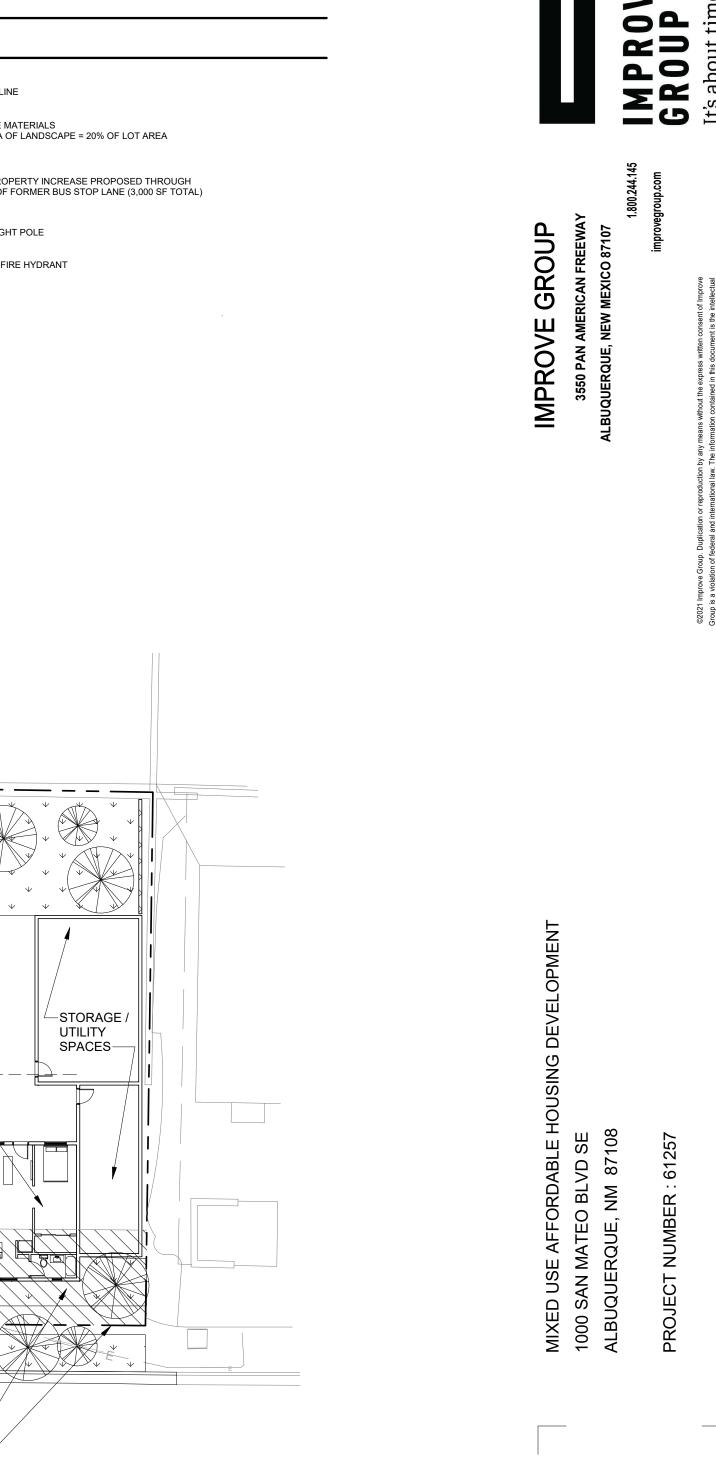

L2     | N 24°20'44" E {N 24°23'37" E} | 22.79' {22.80'} |  |  |  |
| L3     | S 89°11'42" E                 | 19.90'          |  |  |  |

| Curve Table |                   |                     |          |              |                 |
|-------------|-------------------|---------------------|----------|--------------|-----------------|
| Curve #     | Length            | Radius              | Delta    | Chord Length | Chord Direction |
| C1          | 279.20' {279.28'} | 4557.90' {4557.90'} | 3*30'35" | 279.16'      | N 01°23'11" W   |

Site Sketch for Lot 1-A, Block 4

Esperanza Addition
Being Comprised of

Remaining Portions of Lots 1 thru 9, Block 4 of Esperanza Addition; and Vacated Portion of San Mateo Blvd SE City of Albuquerque, Bernalillo County, New Mexico

August 2022









DATE 22 JULY 2022

SHEET TITLE CONCEPTUAL SITE PLAN

AS-101