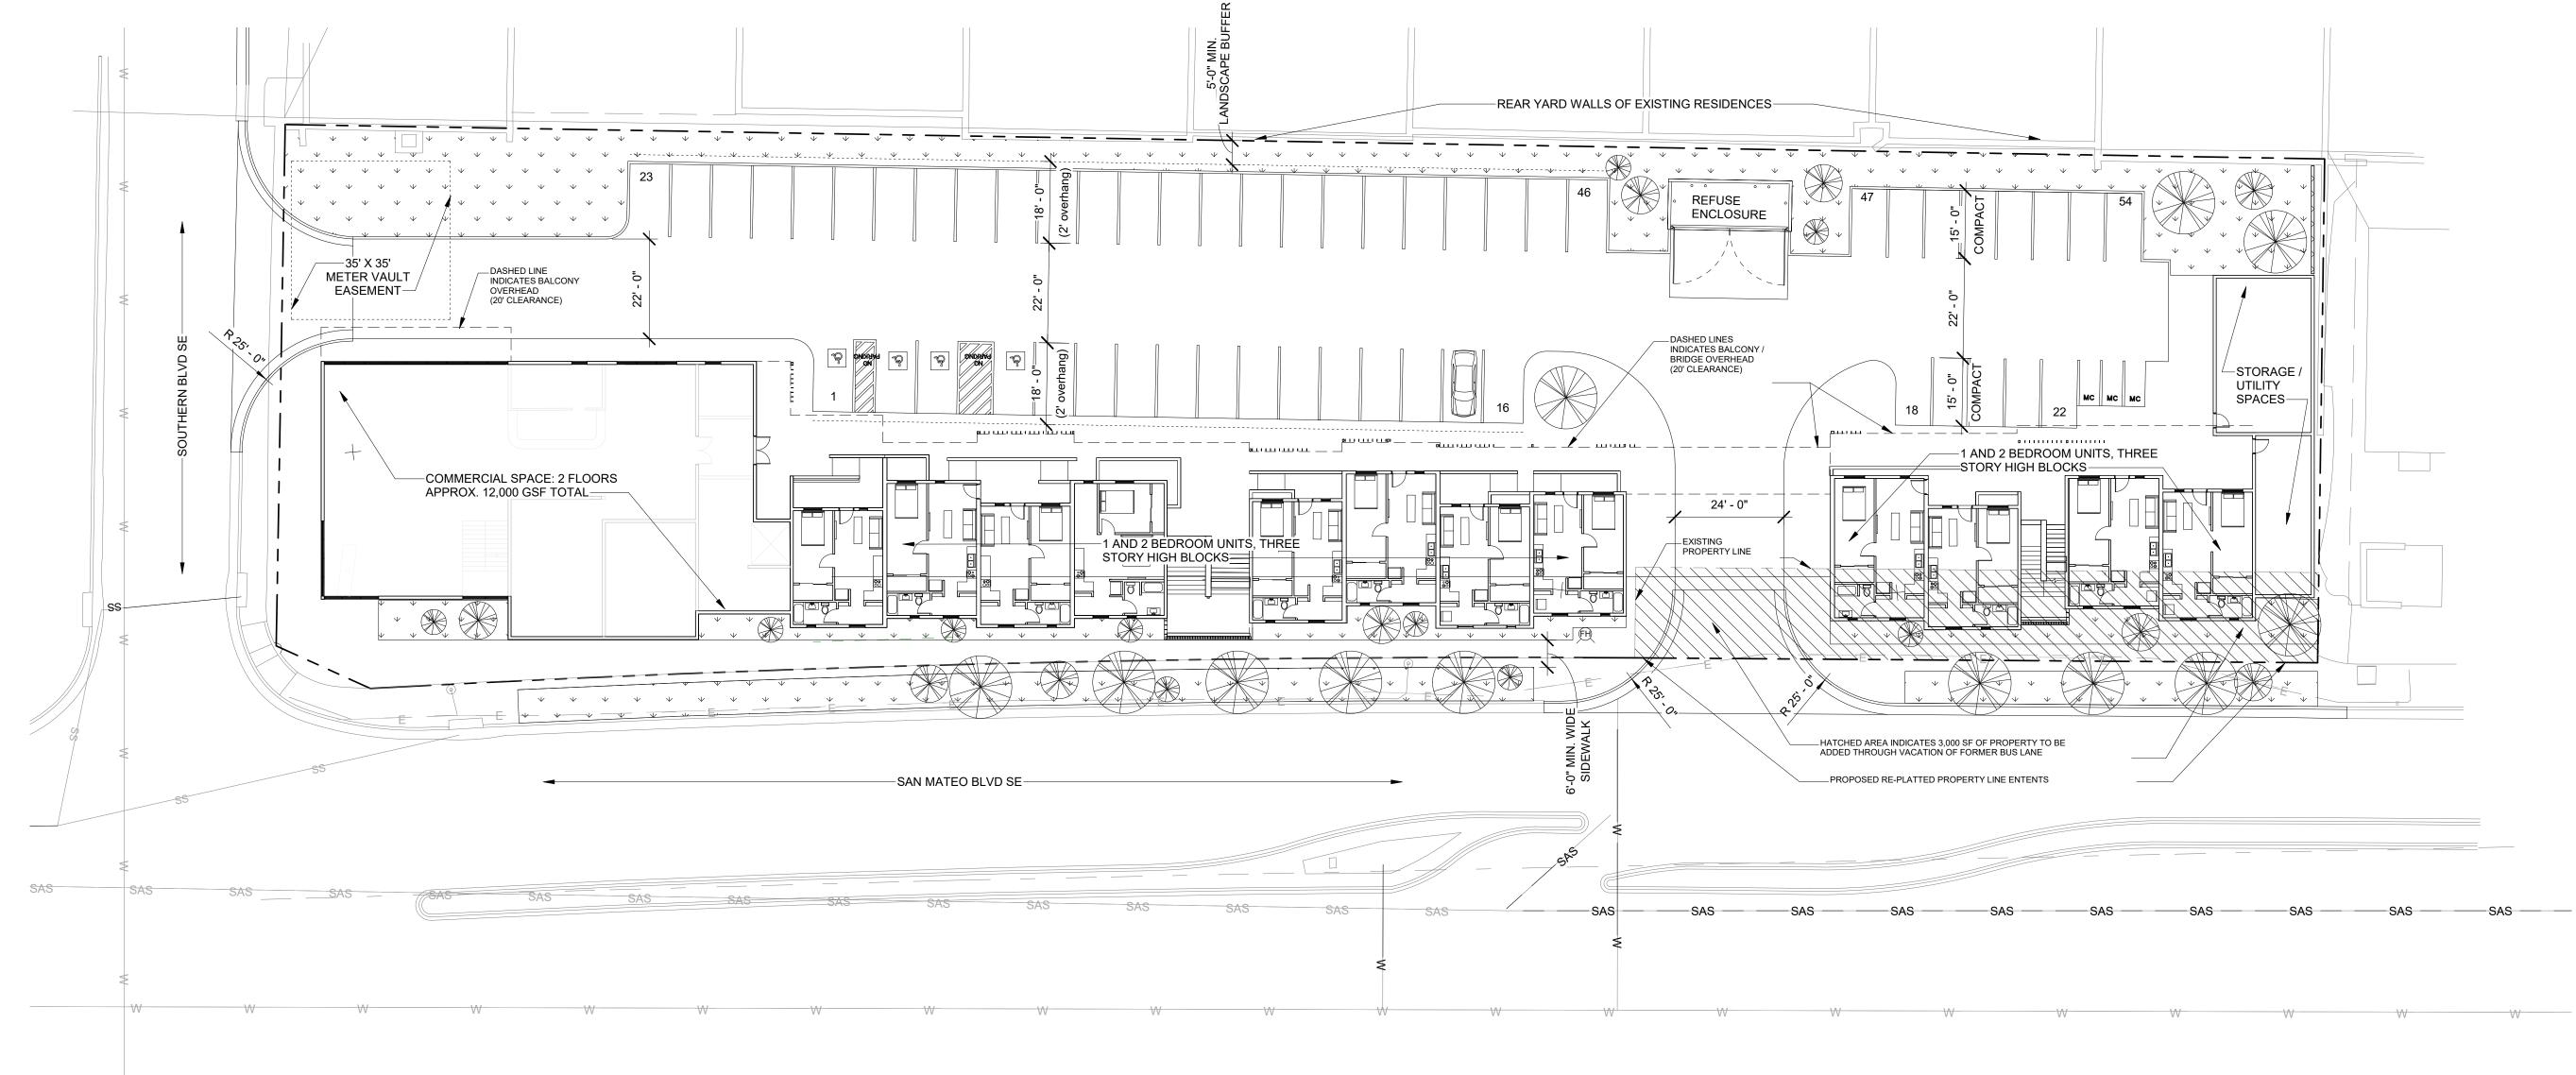

|
| L3     | S 89°11'42" E                 | 19.90'          |  |  |  |

| Curve Table |                   |                     |          |              |                 |
|-------------|-------------------|---------------------|----------|--------------|-----------------|
| Curve #     | Length            | Radius              | Delta    | Chord Length | Chord Direction |
| C1          | 279.20' {279.28'} | 4557.90' {4557.90'} | 3*30'35" | 279.16'      | N 01°23'11" W   |

Site Sketch for Lot 1-A, Block 4

Esperanza Addition
Being Comprised of

Remaining Portions of Lots 1 thru 9, Block 4 of Esperanza Addition; and Vacated Portion of San Mateo Blvd SE City of Albuquerque, Bernalillo County, New Mexico

August 2022









DATE 22 JULY 2022

SHEET TITLE CONCEPTUAL SITE PLAN

AS-101