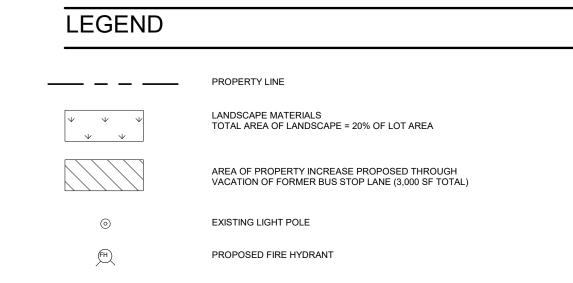

| L2     | N 24°20'44" E {N 24°23'37" E} | 22.79' {22.80'} |  |  |  |
| L3     | S 89°11'42" E                 | 19.90'          |  |  |  |

| Curve Table |                   |                     |          |              |                 |
|-------------|-------------------|---------------------|----------|--------------|-----------------|
| Curve #     | Length            | Radius              | Delta    | Chord Length | Chord Direction |
| C1          | 279.20' {279.28'} | 4557.90' {4557.90'} | 3*30'35" | 279.16'      | N 01°23'11" W   |

Site Sketch for Lot 1-A, Block 4

Esperanza Addition
Being Comprised of

Remaining Portions of Lots 1 thru 9, Block 4 of Esperanza Addition; and Vacated Portion of San Mateo Blvd SE City of Albuquerque, Bernalillo County, New Mexico

August 2022









DATE 22 JULY 2022

SHEET TITLE CONCEPTUAL SITE PLAN

AS-101