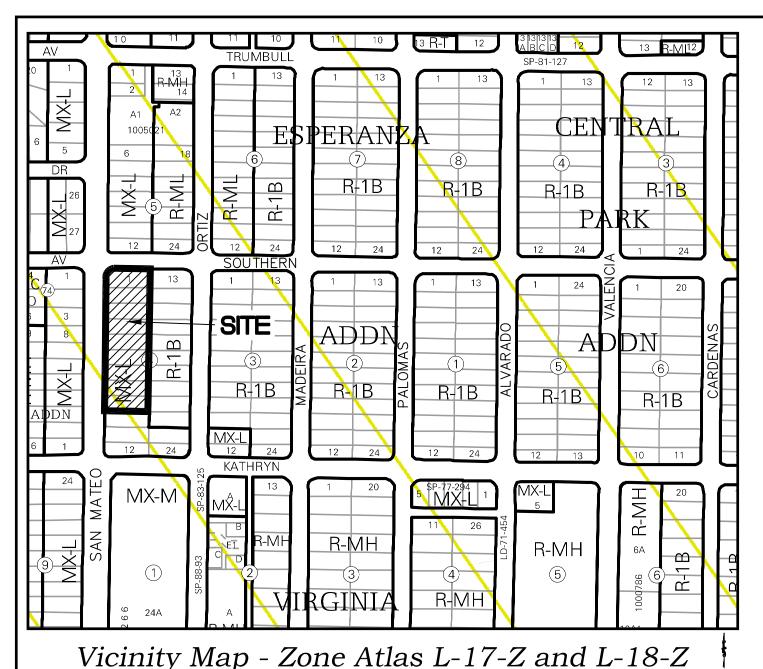

anticipated development will be a mixture of commercial space to the north and multi-family residential buildings, so with separate uses like this is the water meter vault still appropriate or would meters be separated by use and smaller in scale then?

Thank you for your consideration, Ryan J. Mulhall

#### **UPC Numbers for 9 separate Lots**

(1000, 1004, 1008, 1012, 1016, 1020, 1024, 1028, and 1032 San Mateo Blvd SE, respectively)

Lot 1, Block 4: UPC 101805601132720114

Lot 2, Block 4: UPC 101805601132320115

Lot 3, Block 4: UPC 101805601131720116

Lot 4, Block 4: UPC 101805601131320117

Lot 5, Block 4: UPC 101805601030720118

Lot 6, Block 4: UPC 101805601130320119

Lot 7, Block 4: UPC 101805601229720120

Lot 8, Block 4: UPC 101805601229320121

Lot 9, Block 4: UPC 101805601228820122



## Notes

- FIELD SURVEY PERFORMED IN APRIL 2022.
- ALL DISTANCES ARE GROUND DISTANCES: US SURVEY FOOT.
- 3. THE BASIS OF BEARINGS REFERENCES NEW MEXICO STATE PLANE COORDINATES (NAD 83-CENTRAL ZONE).

# Subdivision Data

| GROSS ACREAGE                                                   |
|-----------------------------------------------------------------|
| ZONE ATLAS PAGE NO                                              |
| NUMBER OF EXISTING LOTS                                         |
| NUMBER OF LOTS CREATED                                          |
| MILES OF FULL-WIDTH STREETS                                     |
| MILES OF HALF-WIDTH STREETS                                     |
| RIGHT-OF-WAY DEDICATION TO THE CITY OF ALBUQUERQUE 0.0000 ACRES |
| DATE OF SURVEY