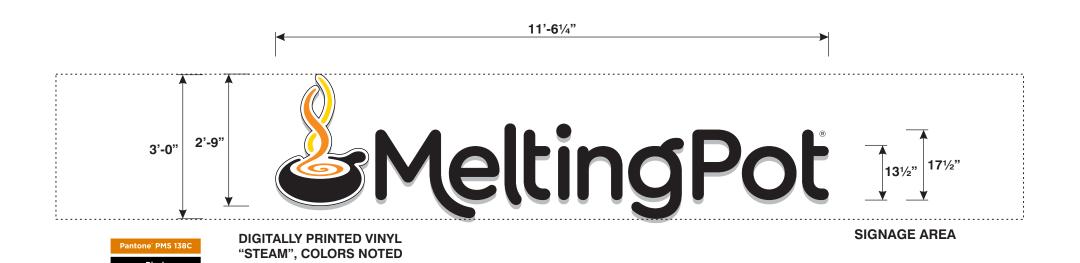

## MeltingPot

White

- BLACK ALUMINUM FACES WITH 3" BLACK ALUMINUM RETURNS.
- INTERNALLY ILLUMINATED WITH WHITE LEDS FOR HALO EFFECT.

- REVERSE LOGO WITH 3" BLACK ALUMINUM RETURNS.
- WHITE PLEX FACE OVERLAID WITH VINYL GRAPHICS, 1" BLACK TRIM CAP.
- INTERNALLY ILLUMINATED WITH WHITE LEDS FRONT AND BACK FOR HALO EFFECT.