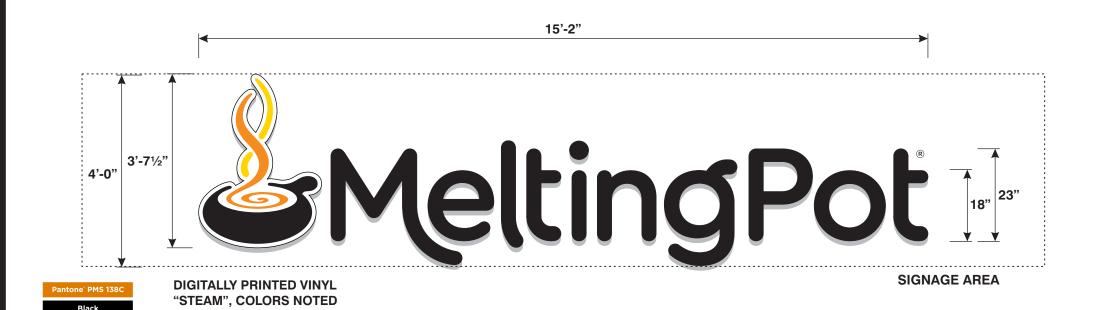

## MeltingPot

White

- BLACK ALUMINUM FACES WITH 3" BLACK ALUMINUM RETURNS.
- INTERNALLY ILLUMINATED WITH WHITE LEDS FOR HALO EFFECT.

- REVERSE LOGO WITH 3" BLACK ALUMINUM RETURNS.
- WHITE PLEX FACE OVERLAID WITH VINYL GRAPHICS, 1" BLACK TRIM CAP.
- INTERNALLY ILLUMINATED WITH WHITE LEDS FRONT AND BACK FOR HALO EFFECT.