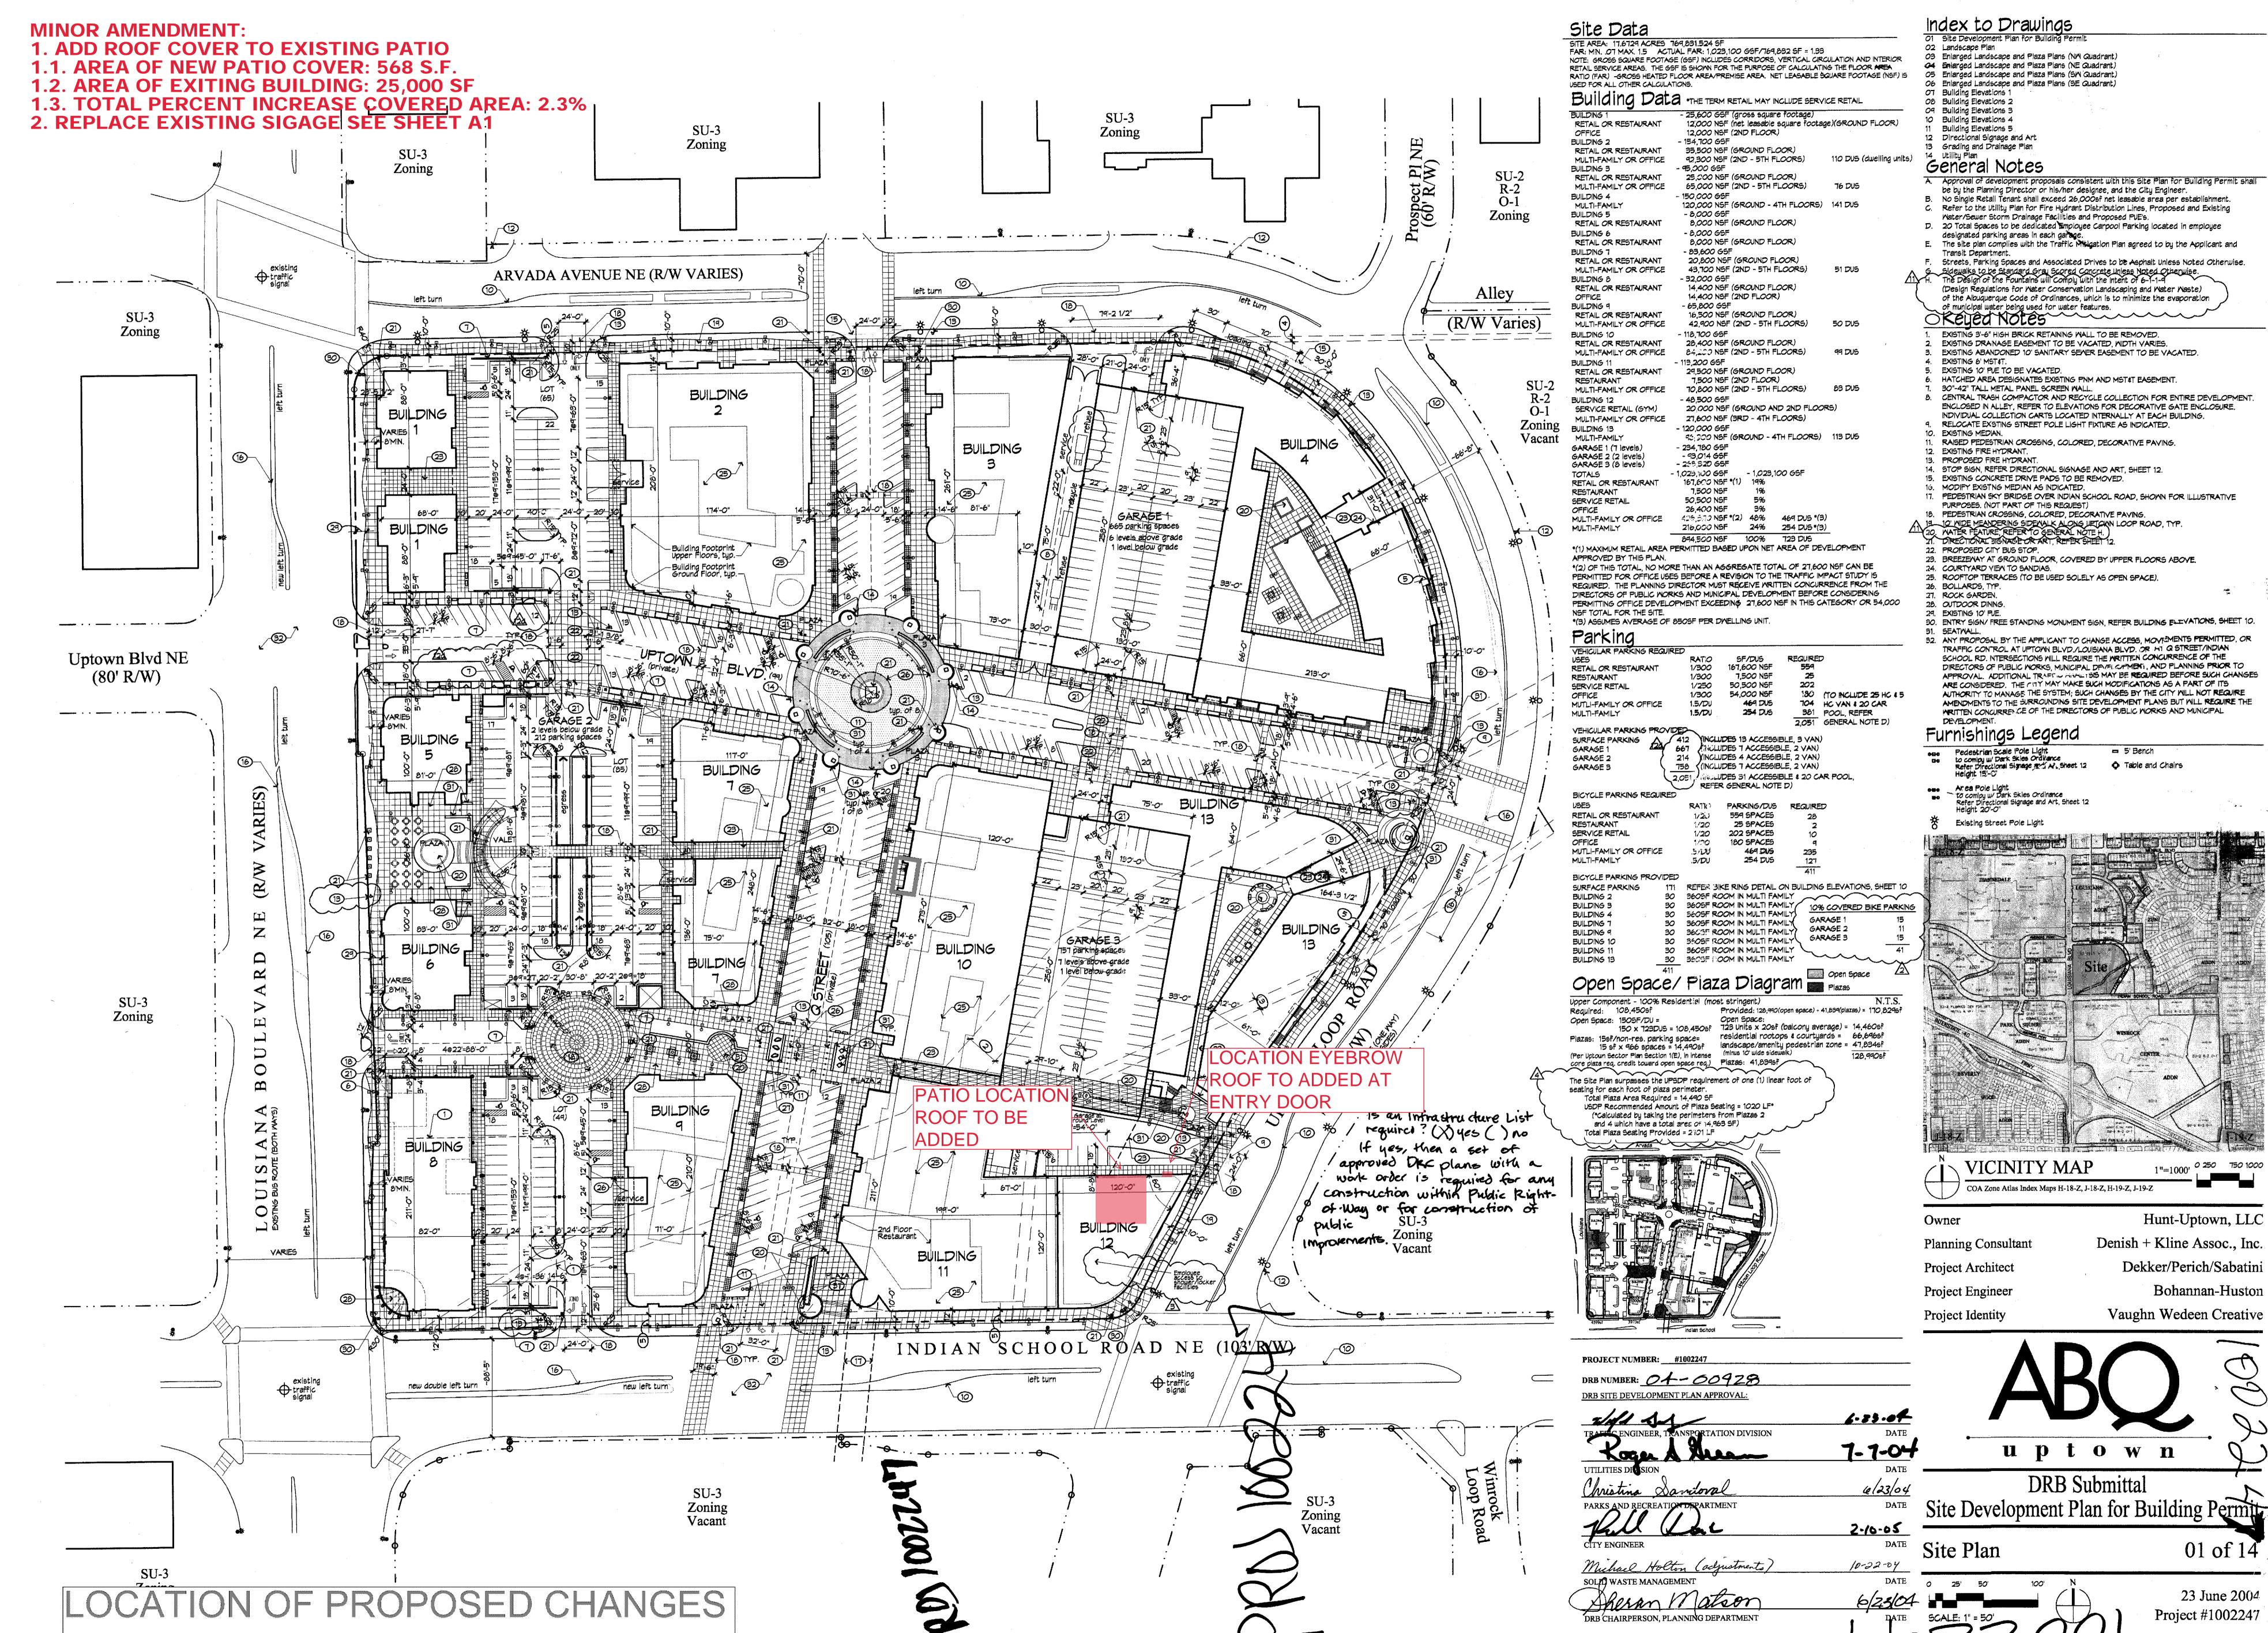

# 

Pantone® PMS 138C

Black

Pantone<sup>®</sup> PMS 1340

White

## NEW DOUBLE FACE NON ILLUMINATED BLADE TYPE DISPLAY

- BLACK ALUMINUM CABINET W/ 3" BLACK ALUMINUM RETURNS.
- BLACK ALUMINUM FACE OVERLAID W/ CUT OUT PAINTED ACRYLIC GRAPHICS.

#### LOCATION

THIS DESIGN IS THE EXCLUSIVE PROPERTY OF EPNM, INC. AND CANNOT BE REPRODUCED EITHER IN WHOLE OR IN PART WITHOUT THEIR WRITTEN CONSENT.

**CHANNEL LETTERS DETAIL** 

#### **ILLUMINATED REVERSE CHANNEL LETTERS DISPLAY**

## MeltingPot

White

- BLACK ALUMINUM FACES WITH 3" BLACK ALUMINUM RETURNS.
- INTERNALLY ILLUMINATED WITH WHITE LEDS FOR HALO EFFECT.

- REVERSE LOGO WITH 3" BLACK ALUMINUM RETURNS.
- WHITE PLEX FACE OVERLAID WITH VINYL GRAPHICS, 1" BLACK TRIM CAP.
- INTERNALLY ILLUMINATED WITH WHITE LEDS FRONT AND BACK FOR HALO EFFECT.

**EXISTING** 

**PROPOSED** 

**NORTH ELEVATION** 

THIS DESIGN IS THE EXCLUSIVE PROPERTY OF EPNM, INC. AND CANNOT BE REPRODUCED EITHER IN WHOLE OR IN PART WITHOUT THEIR WRITTEN CONSENT.

**NIGHT VIEW** 

**EXISTING** 

**PROPOSED** 

### SOUTHEAST ELEVATION

THIS DESIGN IS THE EXCLUSIVE PROPERTY OF EPNM, INC. AND CANNOT BE REPRODUCED EITHER IN WHOLE OR IN PART WITHOUT THEIR WRITTEN CONSENT.

ZEON LEPNIN, INC.

ELECTRICAL PRODUCTS COMPANY
2024 5th St. NW Albuquerque, NM 87102
(505) 243-3771 Toll Free: 800-444-7407
Fax: (505) 243-3575

PIPE SIZES(S) AND/OR SPLICES MAY CHANGE THE ARTIST CONCEPT DEPENDING ON ENGINEERING CALCULATIONS FOR FINAL INSTALLATION.

ACTUAL SIZE OF SIGN AND COPY FROM SCALED DRAWING MAY VARY 1"±
COLOR ON THIS PRESENTATION DOES NOT REPRESENT
THE EXACT MATERIAL COLOR SPECIFIED. SEE CHART(S)
FOR EXACT APPEARANCE OF COLORS SPECIFIED.

| TITLE: MELTING POT |                    |                          |
|--------------------|--------------------|--------------------------|
| SCALE: 1/2"=1'-0"  | DRWG NO: 522-147   | APPROVED FOR PRODUCTION: |
| SALES: CURTIS MOTT | CUSTOMER APPROVAL: |                          |
| DESIGN BY: H. ANG  |                    |                          |