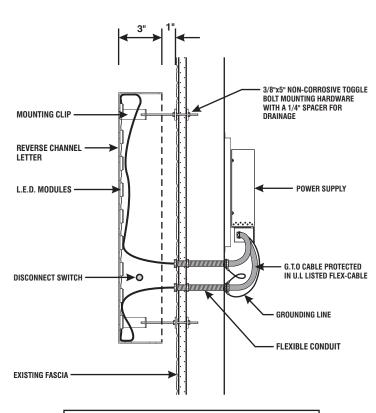

# 











Pantone® PMS 138C

Black

Pantone<sup>®</sup> PMS 1340

White



## NEW DOUBLE FACE NON ILLUMINATED BLADE TYPE DISPLAY

- BLACK ALUMINUM CABINET W/ 3" BLACK ALUMINUM RETURNS.
- BLACK ALUMINUM FACE OVERLAID W/ CUT OUT PAINTED ACRYLIC GRAPHICS.





#### LOCATION



THIS DESIGN IS THE EXCLUSIVE PROPERTY OF EPNM, INC. AND CANNOT BE REPRODUCED EITHER IN WHOLE OR IN PART WITHOUT THEIR WRITTEN CONSENT.





**CHANNEL LETTERS DETAIL** 

#### **ILLUMINATED REVERSE CHANNEL LETTERS DISPLAY**

## MeltingPot

White

- BLACK ALUMINUM FACES WITH 3" BLACK ALUMINUM RETURNS.
- INTERNALLY ILLUMINATED WITH WHITE LEDS FOR HALO EFFECT.



- REVERSE LOGO WITH 3" BLACK ALUMINUM RETURNS.
- WHITE PLEX FACE OVERLAID WITH VINYL GRAPHICS, 1" BLACK TRIM CAP.
- INTERNALLY ILLUMINATED WITH WHITE LEDS FRONT AND BACK FOR HALO EFFECT.







**EXISTING** 



**PROPOSED** 

**NORTH ELEVATION** 

THIS DESIGN IS THE EXCLUSIVE PROPERTY OF EPNM, INC. AND CANNOT BE REPRODUCED EITHER IN WHOLE OR IN PART WITHOUT THEIR WRITTEN CONSENT.





#### **ILLUMINATED REVERSE CHANNEL LETTERS DISPLAY**

## MeltingPot

White

- BLACK ALUMINUM FACES WITH 3" BLACK ALUMINUM RETURNS.
- INTERNALLY ILLUMINATED WITH WHITE LEDS FOR HALO EFFECT.