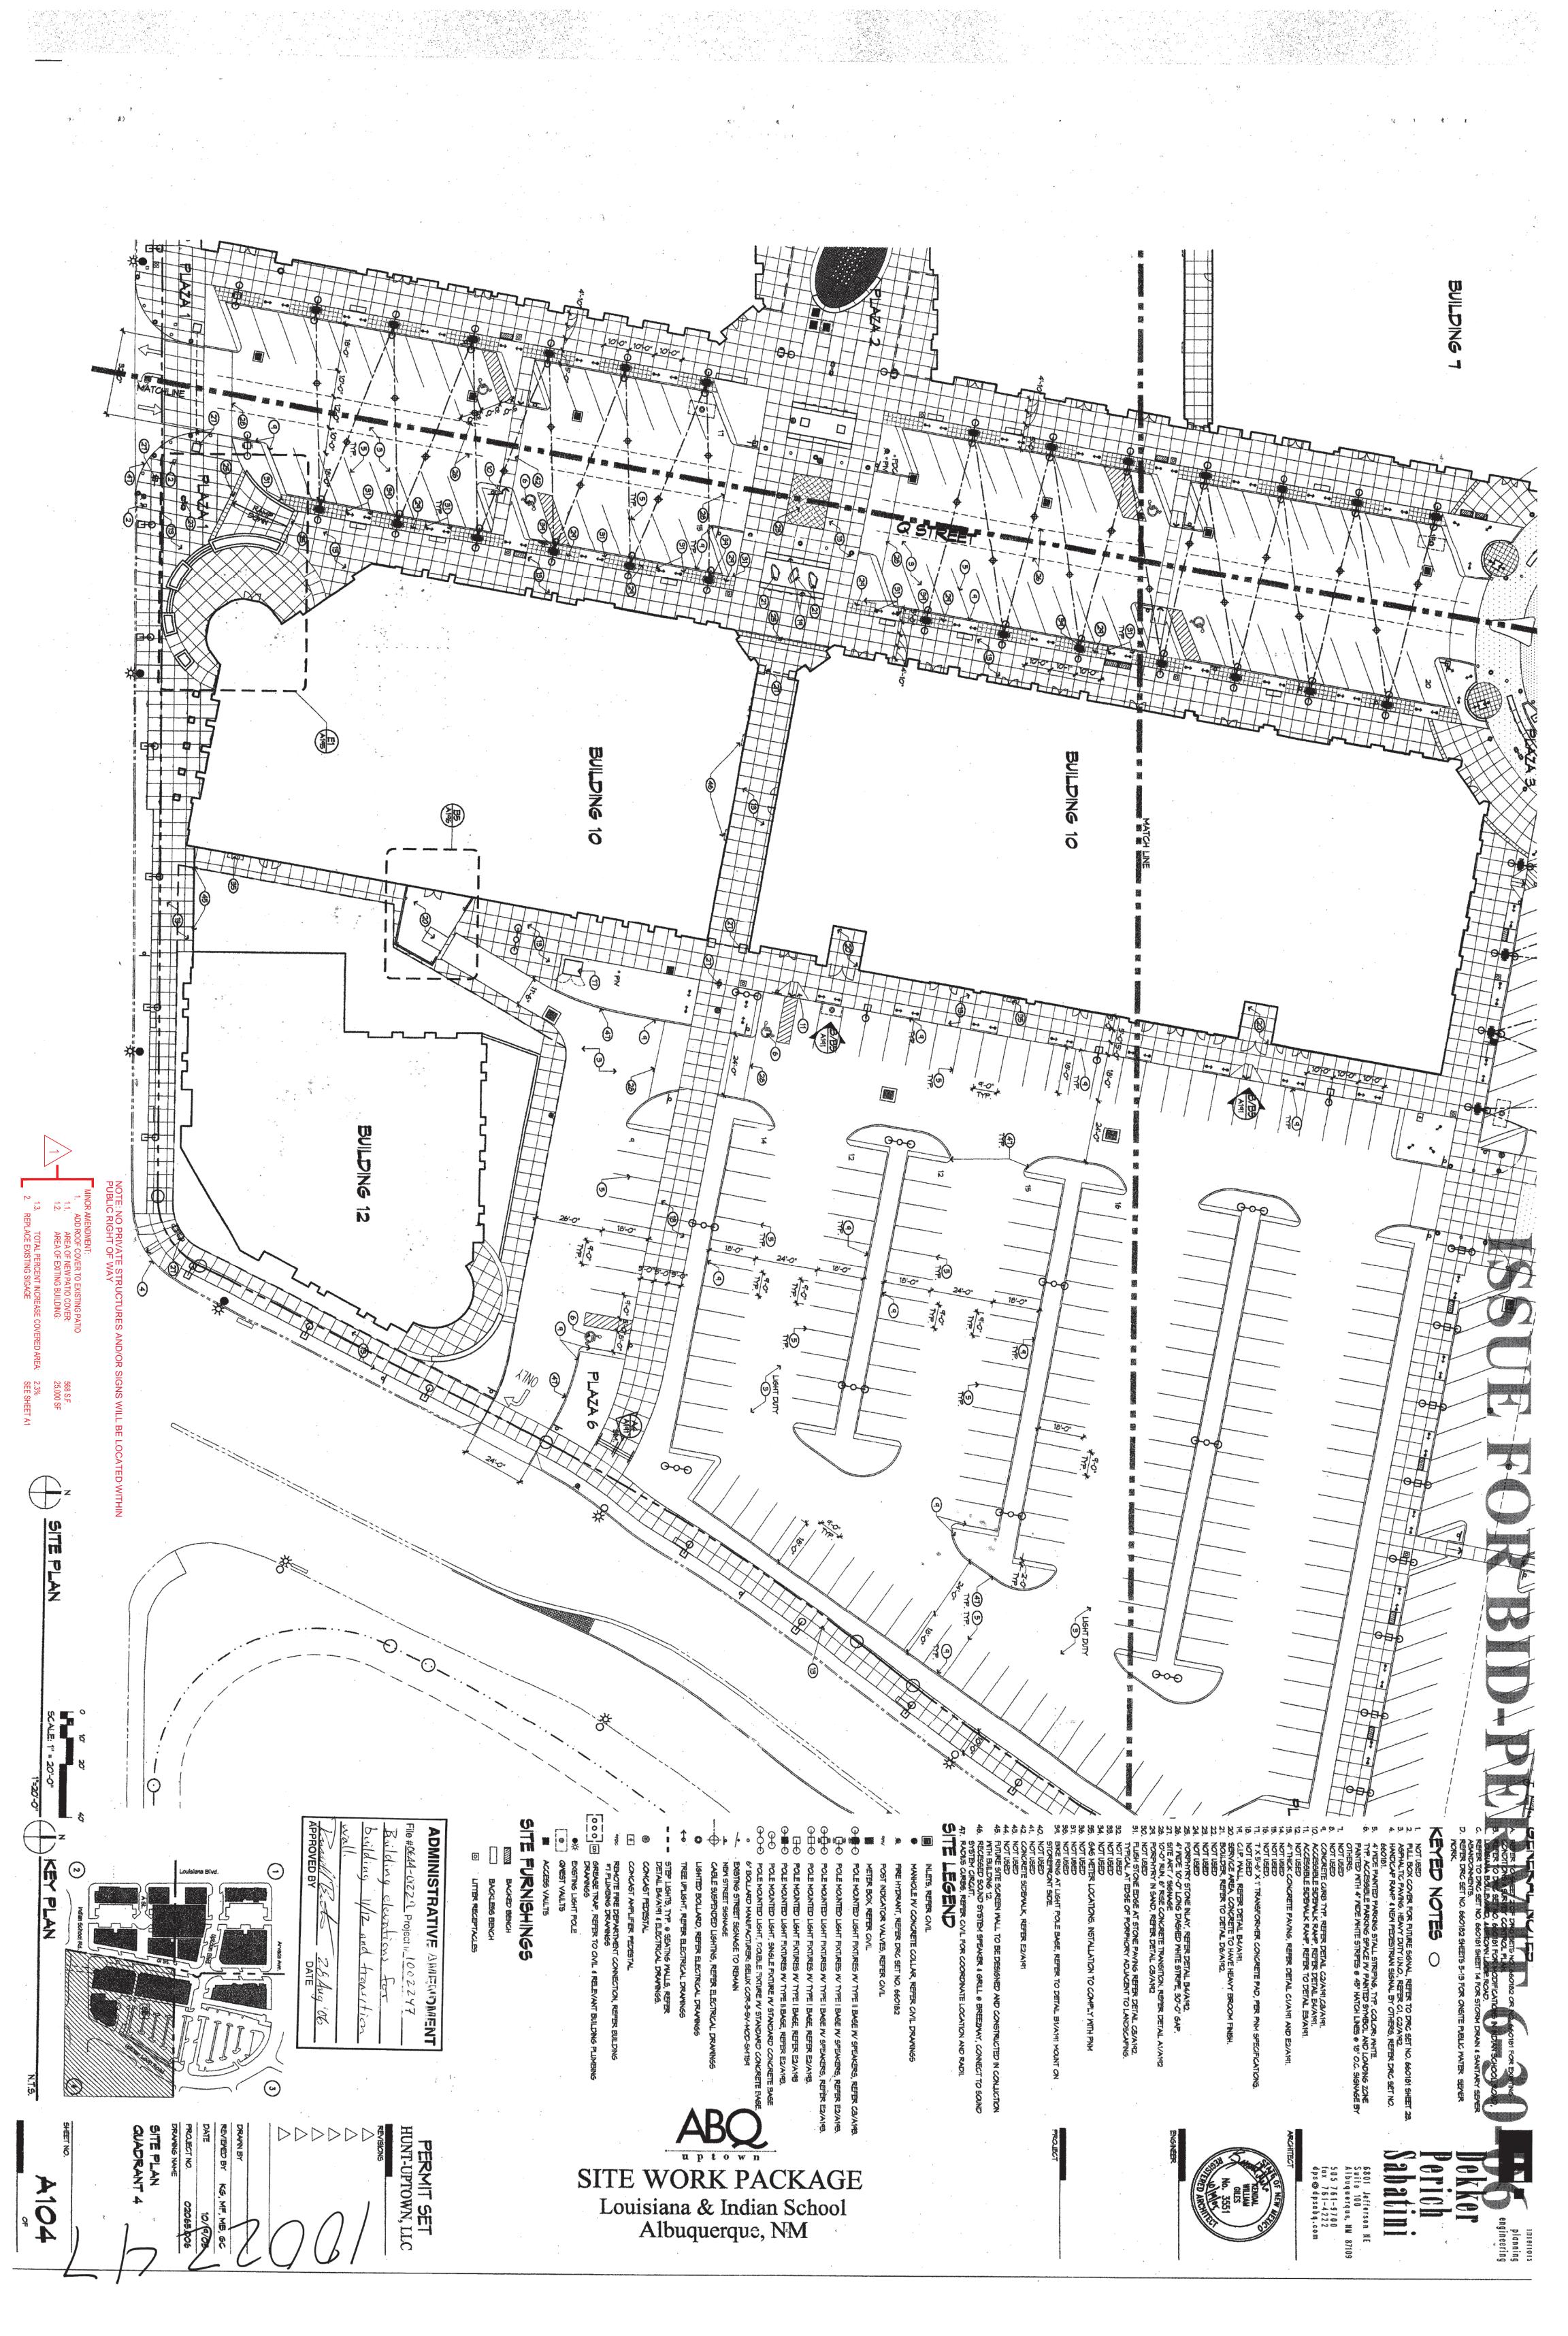

# 

Pantone® PMS 138C

Black

Pantone<sup>®</sup> PMS 1340

White

## NEW DOUBLE FACE NON ILLUMINATED BLADE TYPE DISPLAY

- BLACK ALUMINUM CABINET W/ 3" BLACK ALUMINUM RETURNS.
- BLACK ALUMINUM FACE OVERLAID W/ CUT OUT PAINTED ACRYLIC GRAPHICS.

#### LOCATION

THIS DESIGN IS THE EXCLUSIVE PROPERTY OF EPNM, INC. AND CANNOT BE REPRODUCED EITHER IN WHOLE OR IN PART WITHOUT THEIR WRITTEN CONSENT.

**CHANNEL LETTERS DETAIL** 

#### **ILLUMINATED REVERSE CHANNEL LETTERS DISPLAY**

## MeltingPot

White

- BLACK ALUMINUM FACES WITH 3" BLACK ALUMINUM RETURNS.
- INTERNALLY ILLUMINATED WITH WHITE LEDS FOR HALO EFFECT.

- REVERSE LOGO WITH 3" BLACK ALUMINUM RETURNS.
- WHITE PLEX FACE OVERLAID WITH VINYL GRAPHICS, 1" BLACK TRIM CAP.
- INTERNALLY ILLUMINATED WITH WHITE LEDS FRONT AND BACK FOR HALO EFFECT.

**EXISTING** 

**PROPOSED** 

**NORTH ELEVATION** 

THIS DESIGN IS THE EXCLUSIVE PROPERTY OF EPNM, INC. AND CANNOT BE REPRODUCED EITHER IN WHOLE OR IN PART WITHOUT THEIR WRITTEN CONSENT.

**NIGHT VIEW** 

**EXISTING** 

**PROPOSED** 

### SOUTHEAST ELEVATION

THIS DESIGN IS THE EXCLUSIVE PROPERTY OF EPNM, INC. AND CANNOT BE REPRODUCED EITHER IN WHOLE OR IN PART WITHOUT THEIR WRITTEN CONSENT.

ZEON LEPNIN, INC.

ELECTRICAL PRODUCTS COMPANY
2024 5th St. NW Albuquerque, NM 87102
(505) 243-3771 Toll Free: 800-444-7407
Fax: (505) 243-3575

PIPE SIZES(S) AND/OR SPLICES MAY CHANGE THE ARTIST CONCEPT DEPENDING ON ENGINEERING CALCULATIONS FOR FINAL INSTALLATION.

ACTUAL SIZE OF SIGN AND COPY FROM SCALED DRAWING MAY VARY 1"±
COLOR ON THIS PRESENTATION DOES NOT REPRESENT
THE EXACT MATERIAL COLOR SPECIFIED. SEE CHART(S)
FOR EXACT APPEARANCE OF COLORS SPECIFIED.

| TITLE: MELTING POT |                    |                          |
|--------------------|--------------------|--------------------------|
| SCALE: 1/2"=1'-0"  | DRWG NO: 522-147   | APPROVED FOR PRODUCTION: |
| SALES: CURTIS MOTT | CUSTOMER APPROVAL: |                          |
| DESIGN BY: H. ANG  |                    |                          |