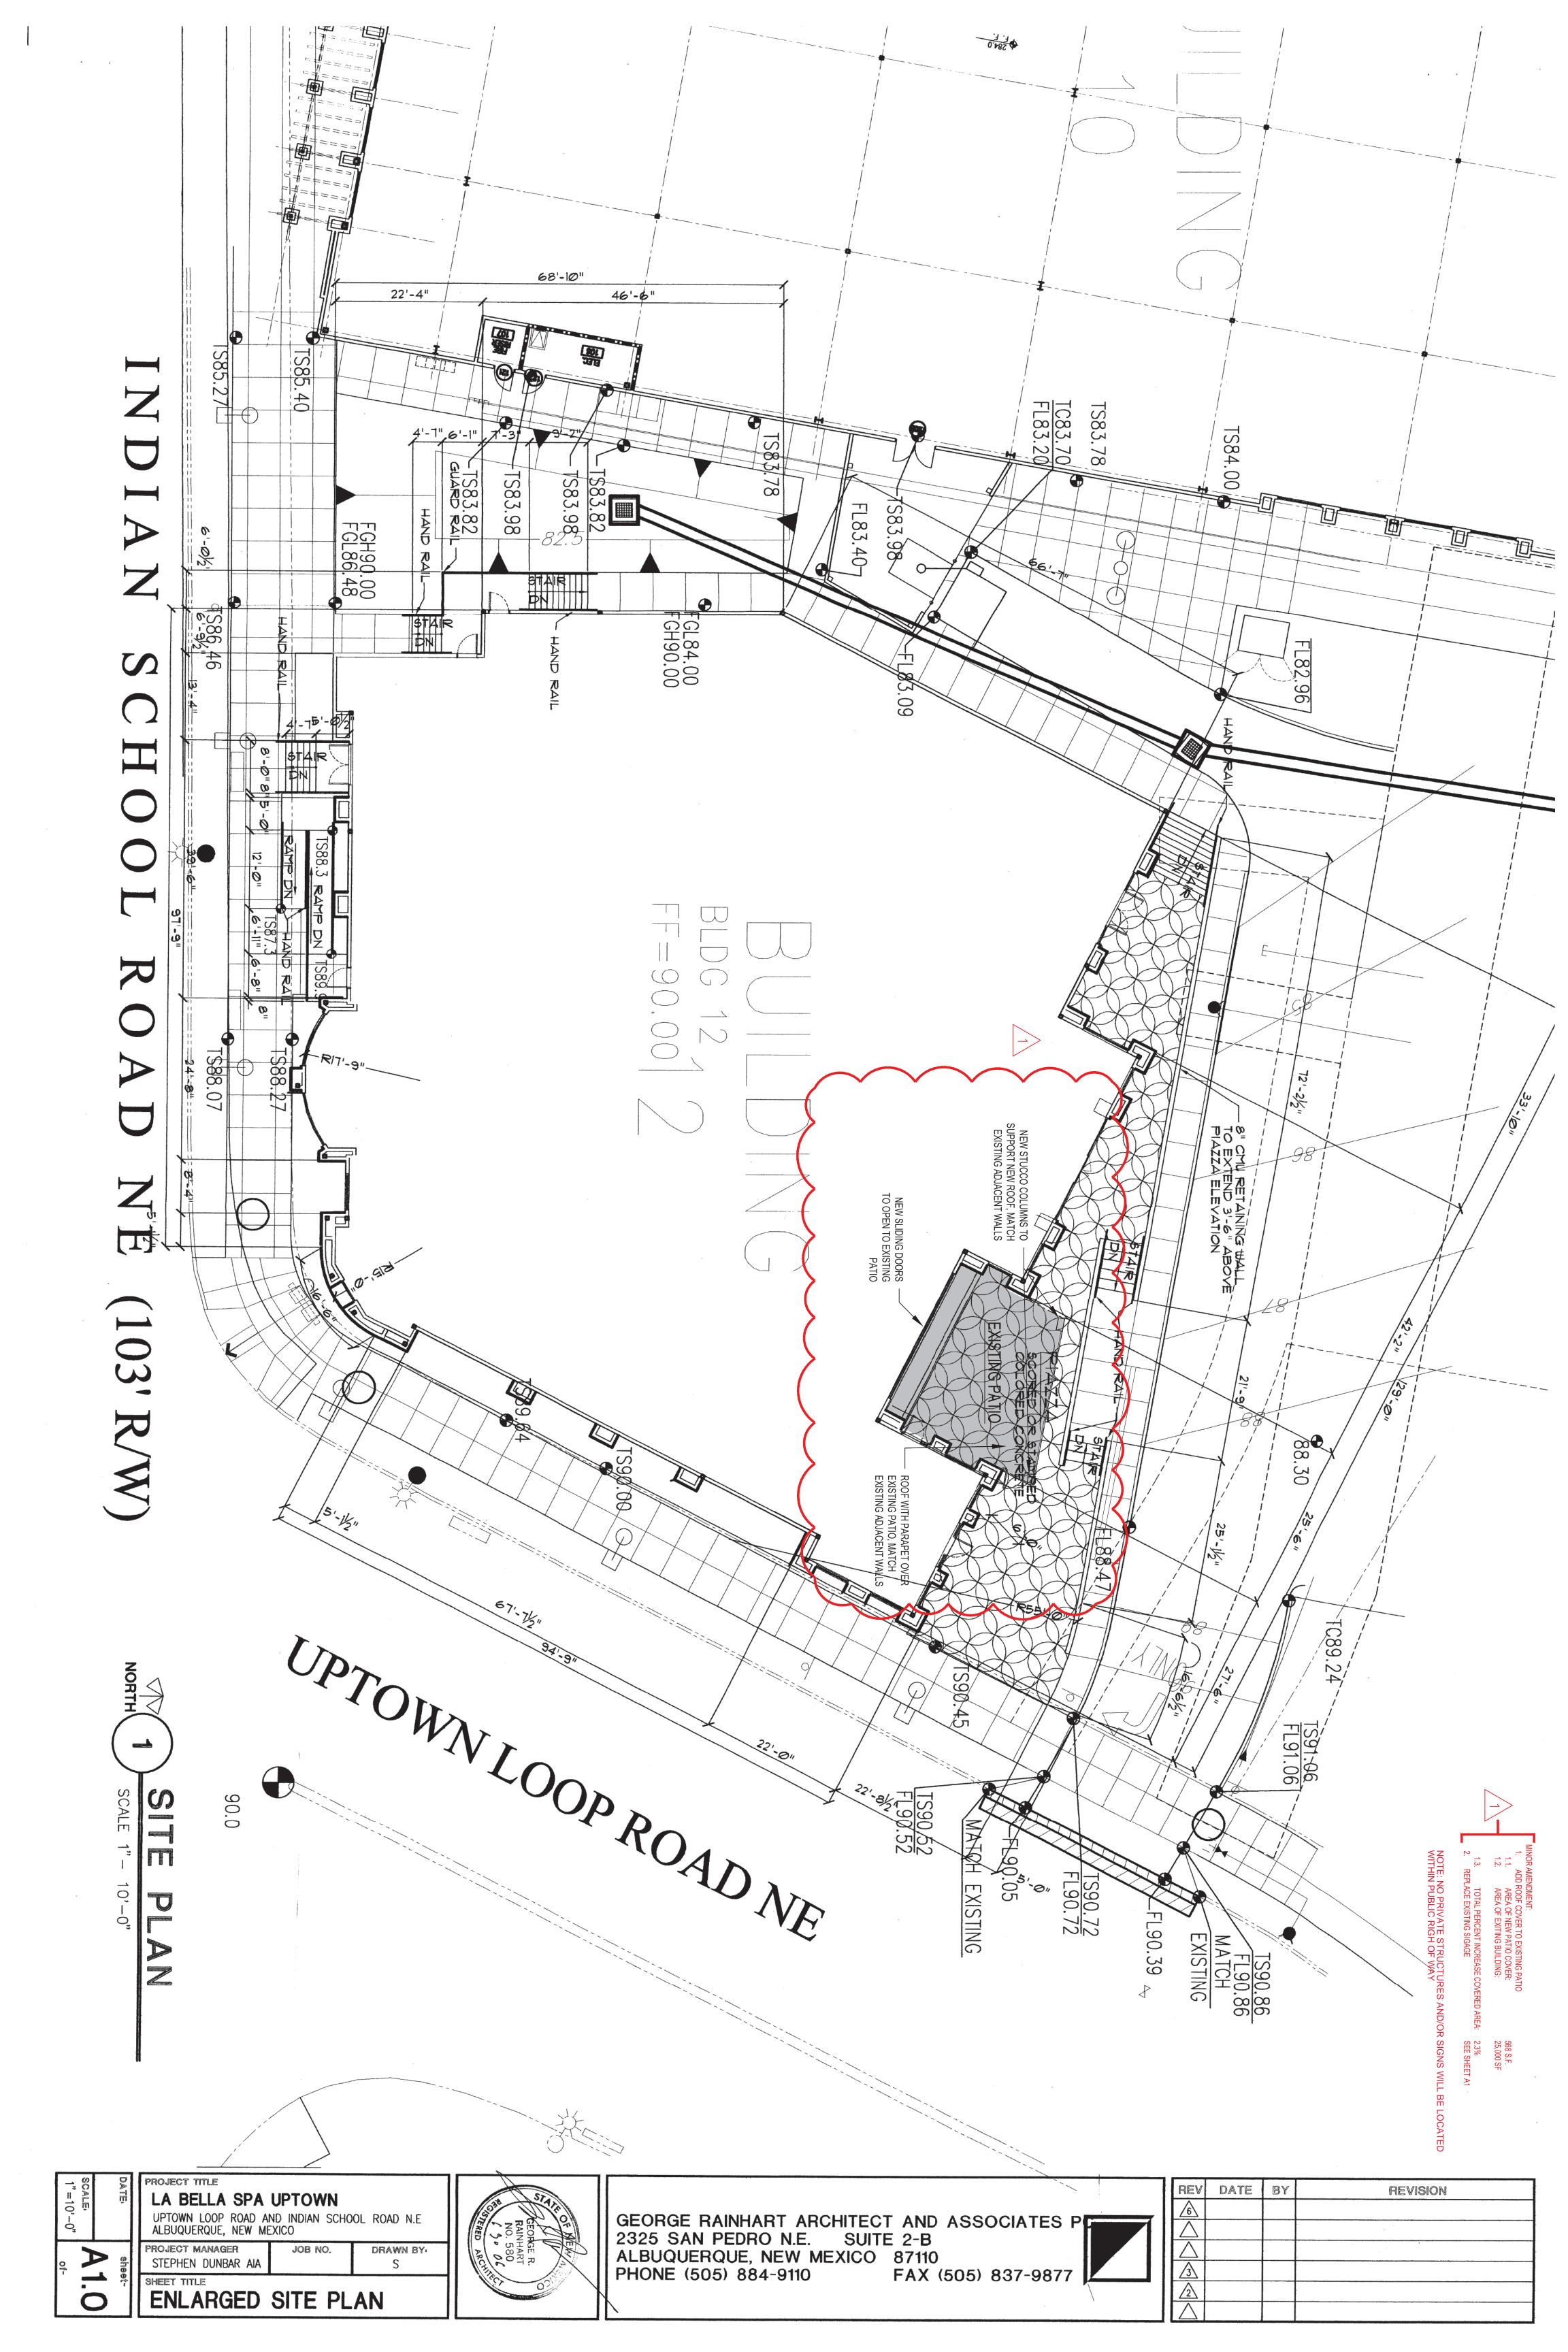

# 

Pantone® PMS 138C

Black

Pantone<sup>®</sup> PMS 1340

White

## NEW DOUBLE FACE NON ILLUMINATED BLADE TYPE DISPLAY

- BLACK ALUMINUM CABINET W/ 3" BLACK ALUMINUM RETURNS.
- BLACK ALUMINUM FACE OVERLAID W/ CUT OUT PAINTED ACRYLIC GRAPHICS.

#### LOCATION

THIS DESIGN IS THE EXCLUSIVE PROPERTY OF EPNM, INC. AND CANNOT BE REPRODUCED EITHER IN WHOLE OR IN PART WITHOUT THEIR WRITTEN CONSENT.

**CHANNEL LETTERS DETAIL** 

#### **ILLUMINATED REVERSE CHANNEL LETTERS DISPLAY**

## MeltingPot

White

- BLACK ALUMINUM FACES WITH 3" BLACK ALUMINUM RETURNS.
- INTERNALLY ILLUMINATED WITH WHITE LEDS FOR HALO EFFECT.

- REVERSE LOGO WITH 3" BLACK ALUMINUM RETURNS.
- WHITE PLEX FACE OVERLAID WITH VINYL GRAPHICS, 1" BLACK TRIM CAP.
- INTERNALLY ILLUMINATED WITH WHITE LEDS FRONT AND BACK FOR HALO EFFECT.

**EXISTING** 

**PROPOSED** 

**NORTH ELEVATION** 

THIS DESIGN IS THE EXCLUSIVE PROPERTY OF EPNM, INC. AND CANNOT BE REPRODUCED EITHER IN WHOLE OR IN PART WITHOUT THEIR WRITTEN CONSENT.

**NIGHT VIEW** 

**EXISTING** 

**PROPOSED** 

### SOUTHEAST ELEVATION

THIS DESIGN IS THE EXCLUSIVE PROPERTY OF EPNM, INC. AND CANNOT BE REPRODUCED EITHER IN WHOLE OR IN PART WITHOUT THEIR WRITTEN CONSENT.

ZEON LEPNIN, INC.

ELECTRICAL PRODUCTS COMPANY
2024 5th St. NW Albuquerque, NM 87102
(505) 243-3771 Toll Free: 800-444-7407
Fax: (505) 243-3575

PIPE SIZES(S) AND/OR SPLICES MAY CHANGE THE ARTIST CONCEPT DEPENDING ON ENGINEERING CALCULATIONS FOR FINAL INSTALLATION.

ACTUAL SIZE OF SIGN AND COPY FROM SCALED DRAWING MAY VARY 1"±
COLOR ON THIS PRESENTATION DOES NOT REPRESENT
THE EXACT MATERIAL COLOR SPECIFIED. SEE CHART(S)
FOR EXACT APPEARANCE OF COLORS SPECIFIED.

| TITLE: MELTING POT |                    |                          |
|--------------------|--------------------|--------------------------|
| SCALE: 1/2"=1'-0"  | DRWG NO: 522-147   | APPROVED FOR PRODUCTION: |
| SALES: CURTIS MOTT | CUSTOMER APPROVAL: |                          |
| DESIGN BY: H. ANG  |                    |                          |