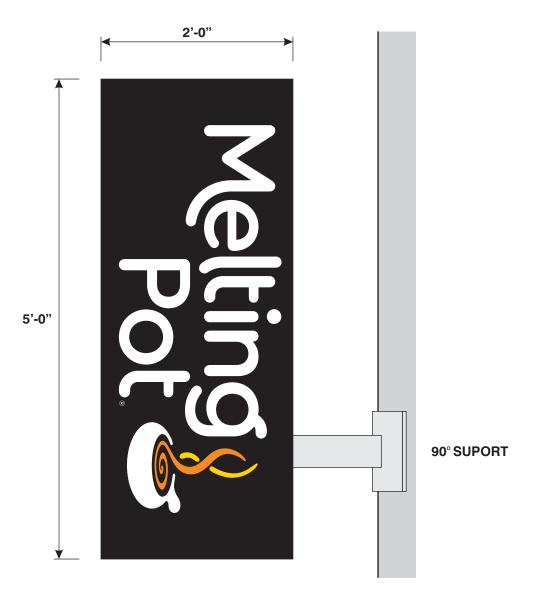

## NEW DOUBLE FACE NON ILLUMINATED BLADE TYPE DISPLAY

- BLACK ALUMINUM CABINET W/ 3" BLACK ALUMINUM RETURNS.
- BLACK ALUMINUM FACE OVERLAID W/ CUT OUT PAINTED ACRYLIC GRAPHICS.