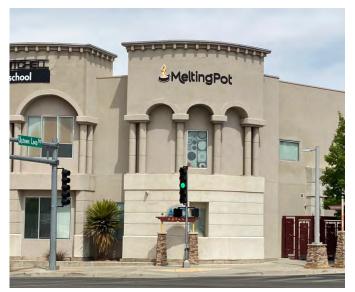

**EXISTING** 

**PROPOSED** 

**NORTH ELEVATION** 

THIS DESIGN IS THE EXCLUSIVE PROPERTY OF EPNM, INC. AND CANNOT BE REPRODUCED EITHER IN WHOLE OR IN PART WITHOUT THEIR WRITTEN CONSENT.

## MeltingPot

White

- BLACK ALUMINUM FACES WITH 3" BLACK ALUMINUM RETURNS.
- INTERNALLY ILLUMINATED WITH WHITE LEDS FOR HALO EFFECT.

- REVERSE LOGO WITH 3" BLACK ALUMINUM RETURNS.
- WHITE PLEX FACE OVERLAID WITH VINYL GRAPHICS, 1" BLACK TRIM CAP.
- INTERNALLY ILLUMINATED WITH WHITE LEDS FRONT AND BACK FOR HALO EFFECT.