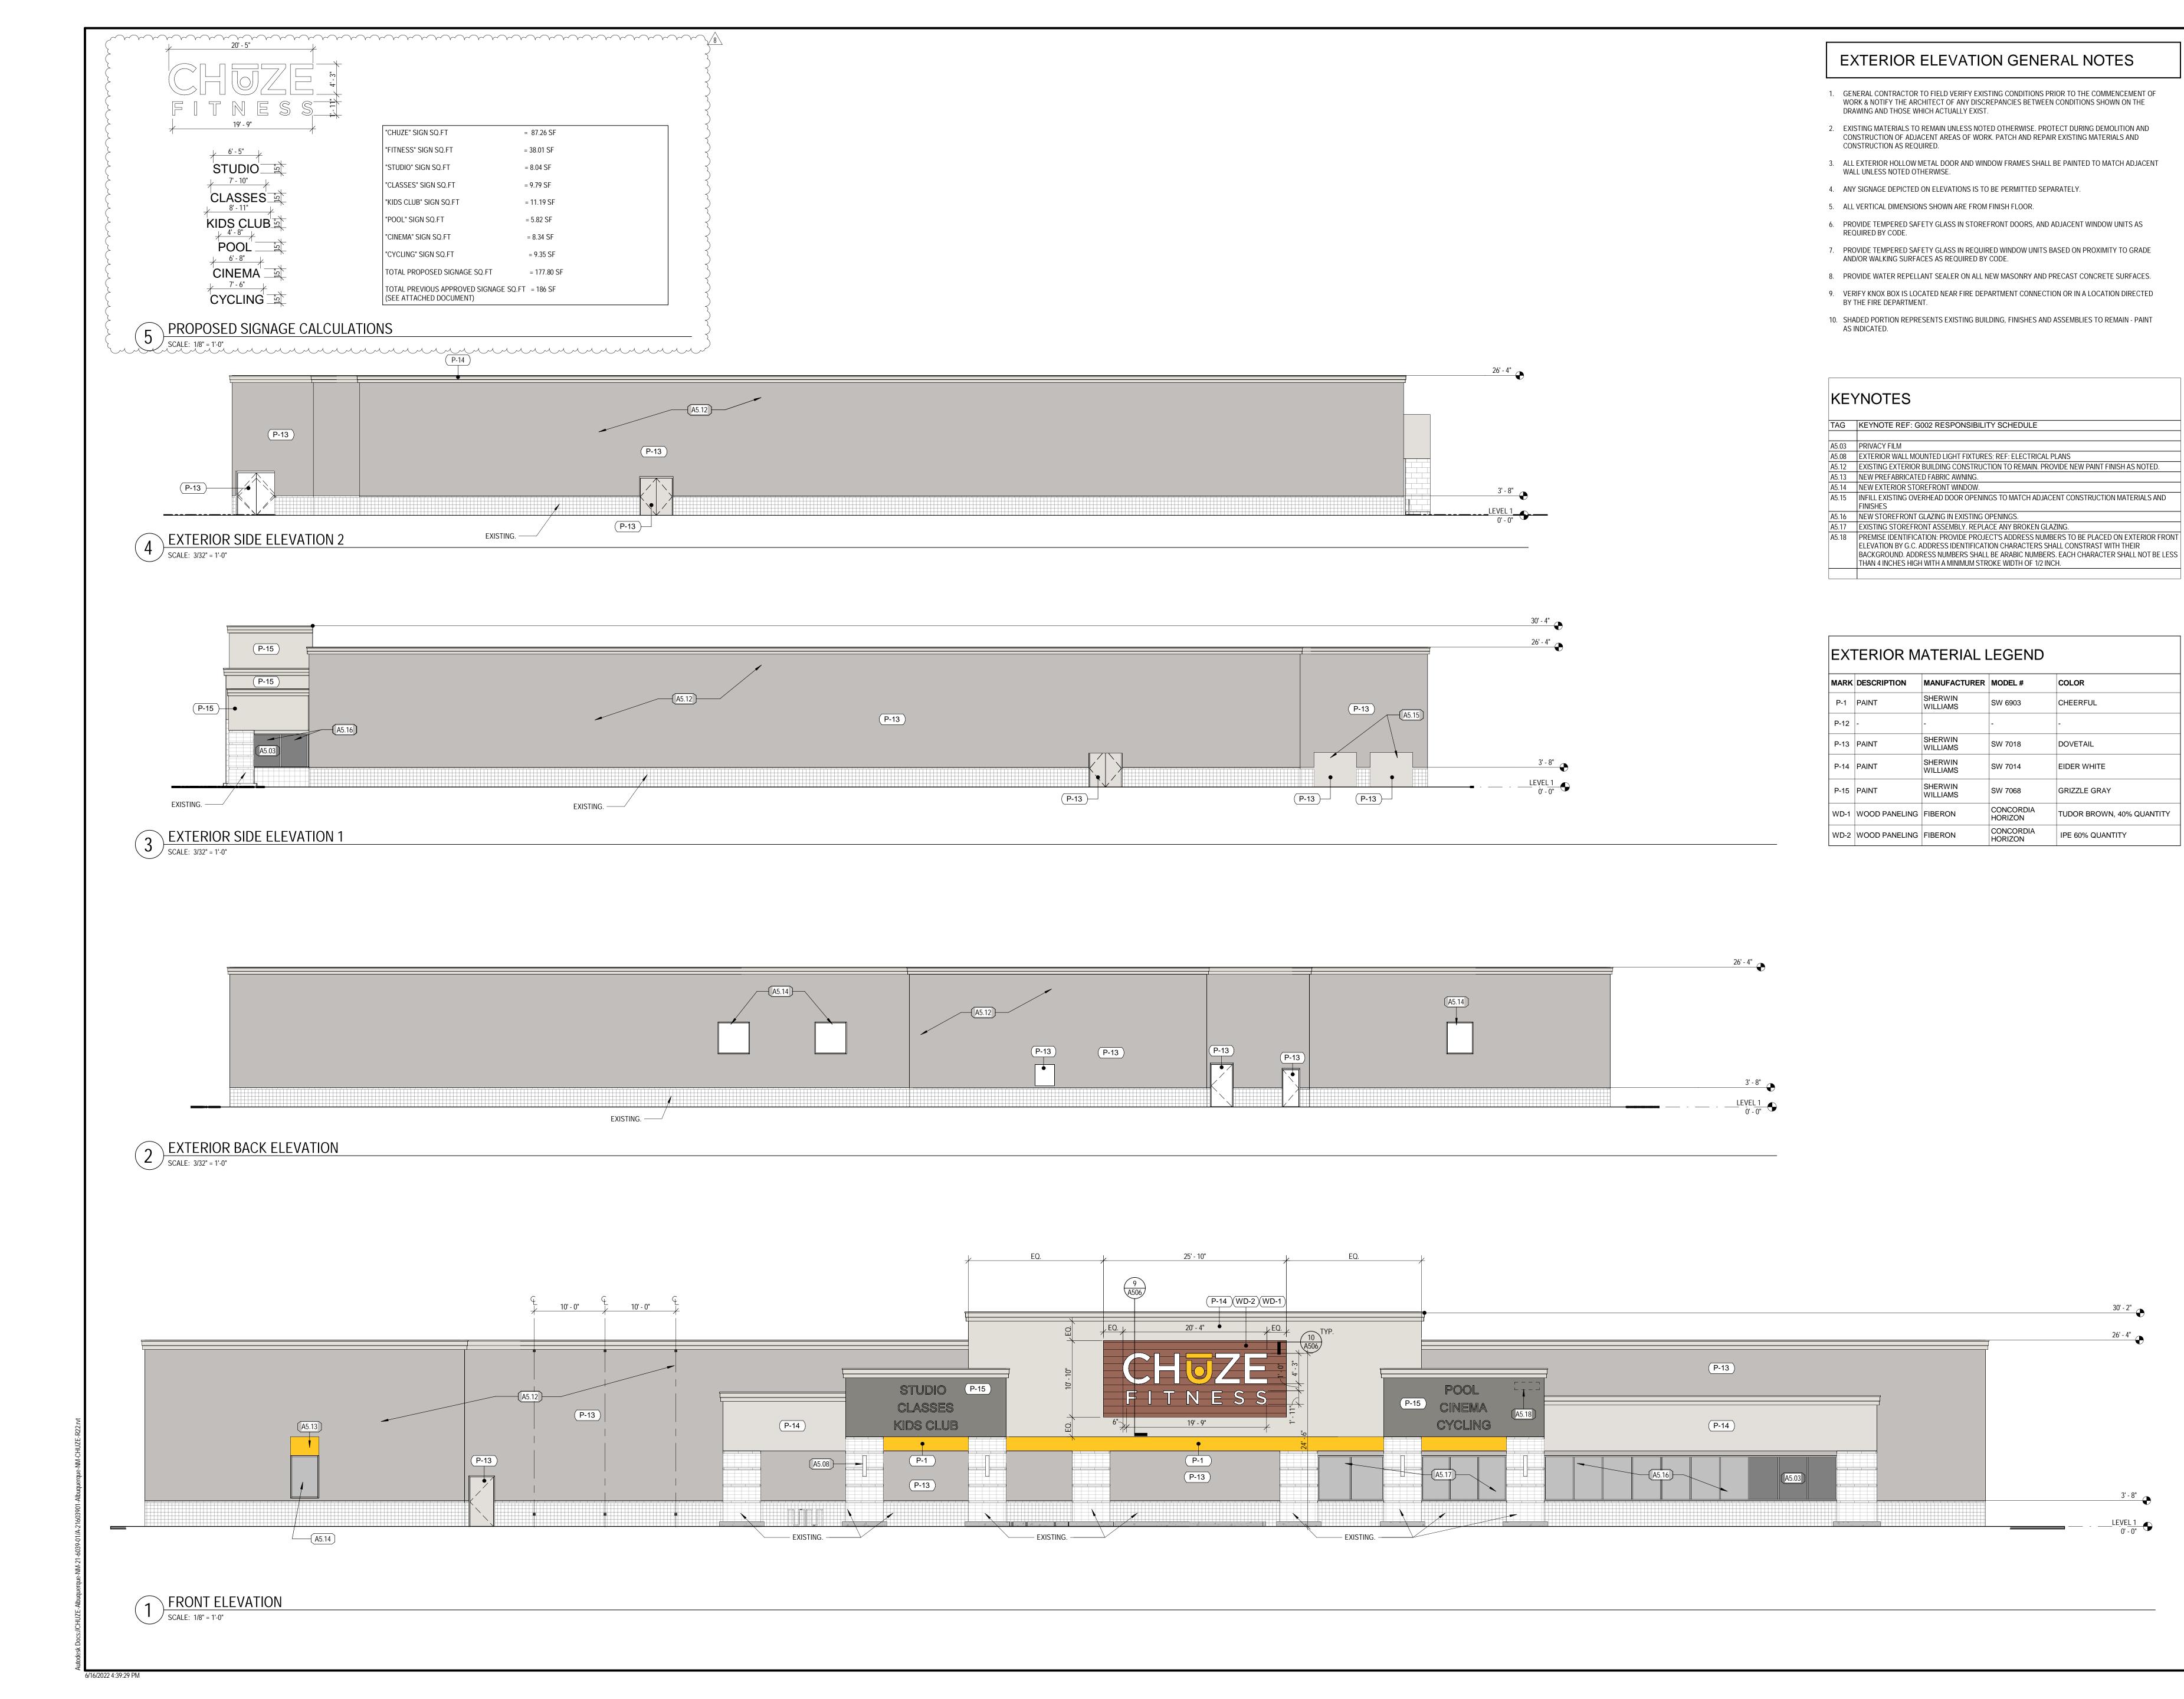

LANNING COMMENTS

12/17/21 25% SUBMITTAL

01/05/22 75% SUBMITTAL

01/14/22 PERMIT SET

01/14/22 PERMIT SET 01/31/22 100% SUBMITTAL 03/11/22 PERMIT SET

Project No: 2160390

Drawn By: MO

SITE PLAN

ΔΛΛ1



18200 Von Karman Ave, Ste 910 Irvine, CA 92612
949 705 0700 MG2.com

Mitchell C. Smith, Architect

© MG2,Inc.All rights reserved. No part of this docume may be reproduced in any form or by any means without permission in writing from MG2, Inc.

ELMESSYTEMESS

# Date Issue/Description
5 05/04/2022 PLAN CH RESUBMITTAL
7 06/06/2022 PLAN CH RESUBMITTAL

12/17/21 25% SUBMITTAL 01/05/22 75% SUBMITTAL 01/14/22 PERMIT SET 01/31/22 100% SUBMITTAL 03/11/22 PERMIT SET

03/11/22 | 100% SUBMITTAL | 03/11/22 | PERMIT SET

 No:
 21603901A

 By:
 MG2

 ed By:
 MG2

SITE DETAILS - ALTERNATE IBC

A002.A



18200 Von Karman Ave, Ste 910 Irvine, CA 92612 949 705 0700 MG2.com

Mitchell C. Smith, Architect may be reproduced in any form or by any means without permission in writing from MG2, Inc.

5634114522411:

- CHUZE ALBUQUERQUE

COORS & CENTRAL

2 03/17/2022 BID RFI REVISION 04/29/2022 PLAN CH RESUBMITTAL 6 05/18/2022 BULLETIN 1 REVISION 8 06/10/2022 PLANNING COMMENTS 12/17/21 25% SUBMITTAL 01/05/22 75% SUBMITTAL 01/14/22 PERMIT SET

01/31/22 100% SUBMITTAL 03/11/22 PERMIT SET

EXTERIOR ELEVATIONS

A201