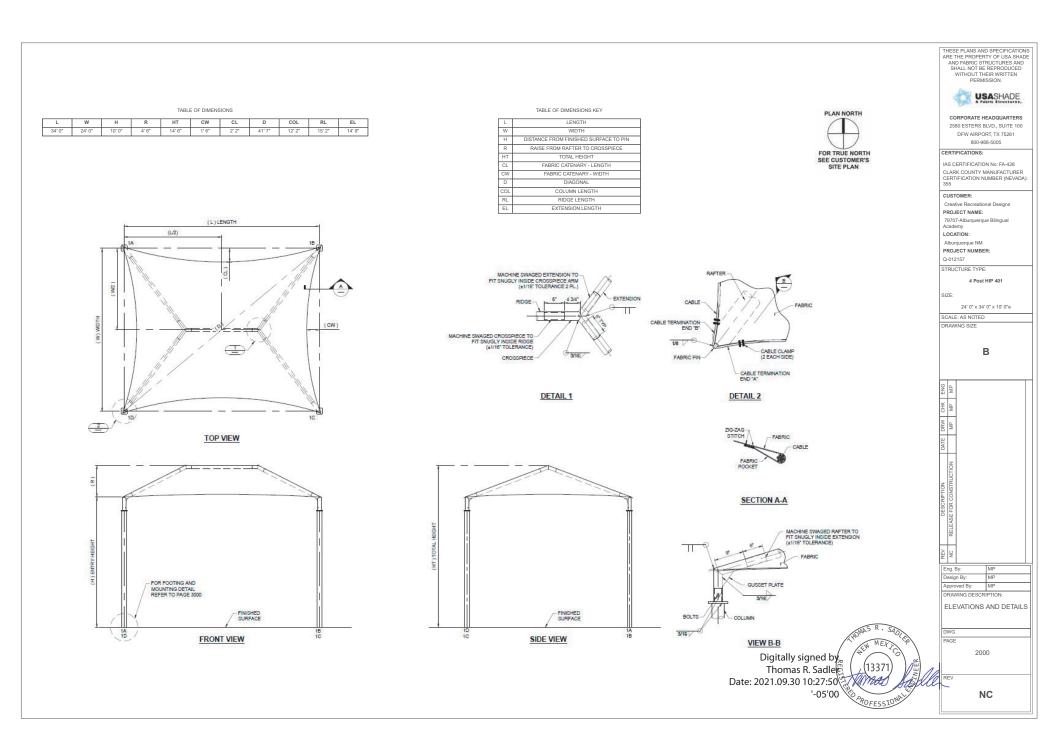

| ×          |                                             |                                           |               |              |    |

THE PROFESSIONAL

Date: 2021.09.30 / Marca Sala '10:27:42 -05'00



NC

THESE PLANS AND SPECIFICATIONS ARE THE PROPERTY OF USA SHADE

AND FABRIC STRUCTURES AND SHALL NOT BE REPRODUCED WITHOUT THEIR WRITTEN PERMISSION. USASHADE

CORPORATE HEADQUARTERS

2580 ESTERS BLVD., SUITE 100

DFW AIRPORT, TX 75261 800-966-5005

CLARK COUNTY MANUFACTURER CERTIFICATION NUMBER (NEVADA):

Creative Recreational Designs

79707-Alburquerque Bilingual

4 Post HIP 401

24' 0" x 34' 0" x 10' 0"e SCALE: AS NOTED

в

CERTIFICATIONS: IAS CERTIFICATION No: FA-428

CUSTOMER

ademy LOCATION:

PROJECT NAME

Alburquerque NM PROJECT NUMBER: 0-012157

STRUCTURE TYPE

SIZE:



REINFORCED CONCRETE NOTES

CONCRETE WORK SHALL BE EXECUTED IN ACCORDANCE WITH THE LATEST EDITION OF THE AMERICAN CONCRETE INSTITUTE SPECIFICATION FOR STRUCTURAL CONCRETE ACI 301 AND BUILDING CODE ACI 318. CONCRETE SPECIFICATIONS SHALL BE AS FOLLOWS: 1.

• 28 DAY STRENGTH: 2500 PSI

- SLUMP: 3-5
- \* PORTLAND CEMENT SHALL CONFORM TO C-150 \* AGGREGATE SHALL CONFORM TO ASTM C-33
- ALL REINFORCEMENT STEEL SHALL CONFORM TO ASTM A-615 GRADE 60; AND SHALL BE DETAILED, FABRICATED AND PLACED IN ACCORDANCE WITH THE LATEST ACI SPECIFICATION FOR STRUICTURAL CONCRETE ACI 301, ACI DETAILING MANUAL AND CRSI MANUAL OF STANDARD PRACTICE.
- 3. ALL ANCHOR BOLTS SET IN NEW CONCRETE (WHEN APPLICABLE) SHALL COMPLY WITH ASTM F-1554 GRADE 55 (GALVANIZED).
- 4. ALL NON-SHRINK GROUT SHALL HAVE A MINIMUM 28 DAYS