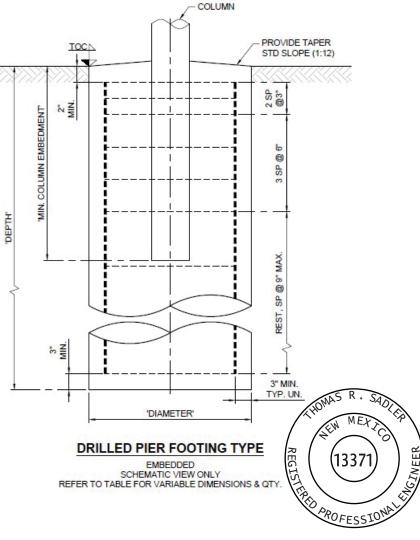

## MINOR AMENDMENT TO SITE PLAN - ADMIN, EPC, or DRB

- Justification letter describing, explaining, and justifying the request per the criteria in IDO Section 14-16-6-4(Y)(2)
- The approved Site Plan being amended
- Copy of the Official Notice of Decision associated with the prior approval
- The proposed Site Plan, with changes circled and noted
- Refer to the Site Plan Checklist for information needed on the proposed Site Plan.
- Completed Site & Building Design Considerations Form in accordance with IDO Section 5-2(D) for new commercial and multifamily development except if the development is industrial or the multifamily is less than 25 units

## MINOR AMENDMENT TO SITE DEVELOPMENT PLAN APPROVED PRIOR TO THE EFFECTIVE DATE OF THE IDO

- X Justification letter describing, explaining, and justifying the request per the criteria in IDO Section 14-16-6-4(Z)(1)(a)
- The approved Site Development Plan being amended
- Copy of the Official Notice of Decision associated with the prior approval NA
- X The proposed Site Development Plan, with changes circled and noted
- Refer to the Site Plan Checklist for information needed on the proposed Site Plan.