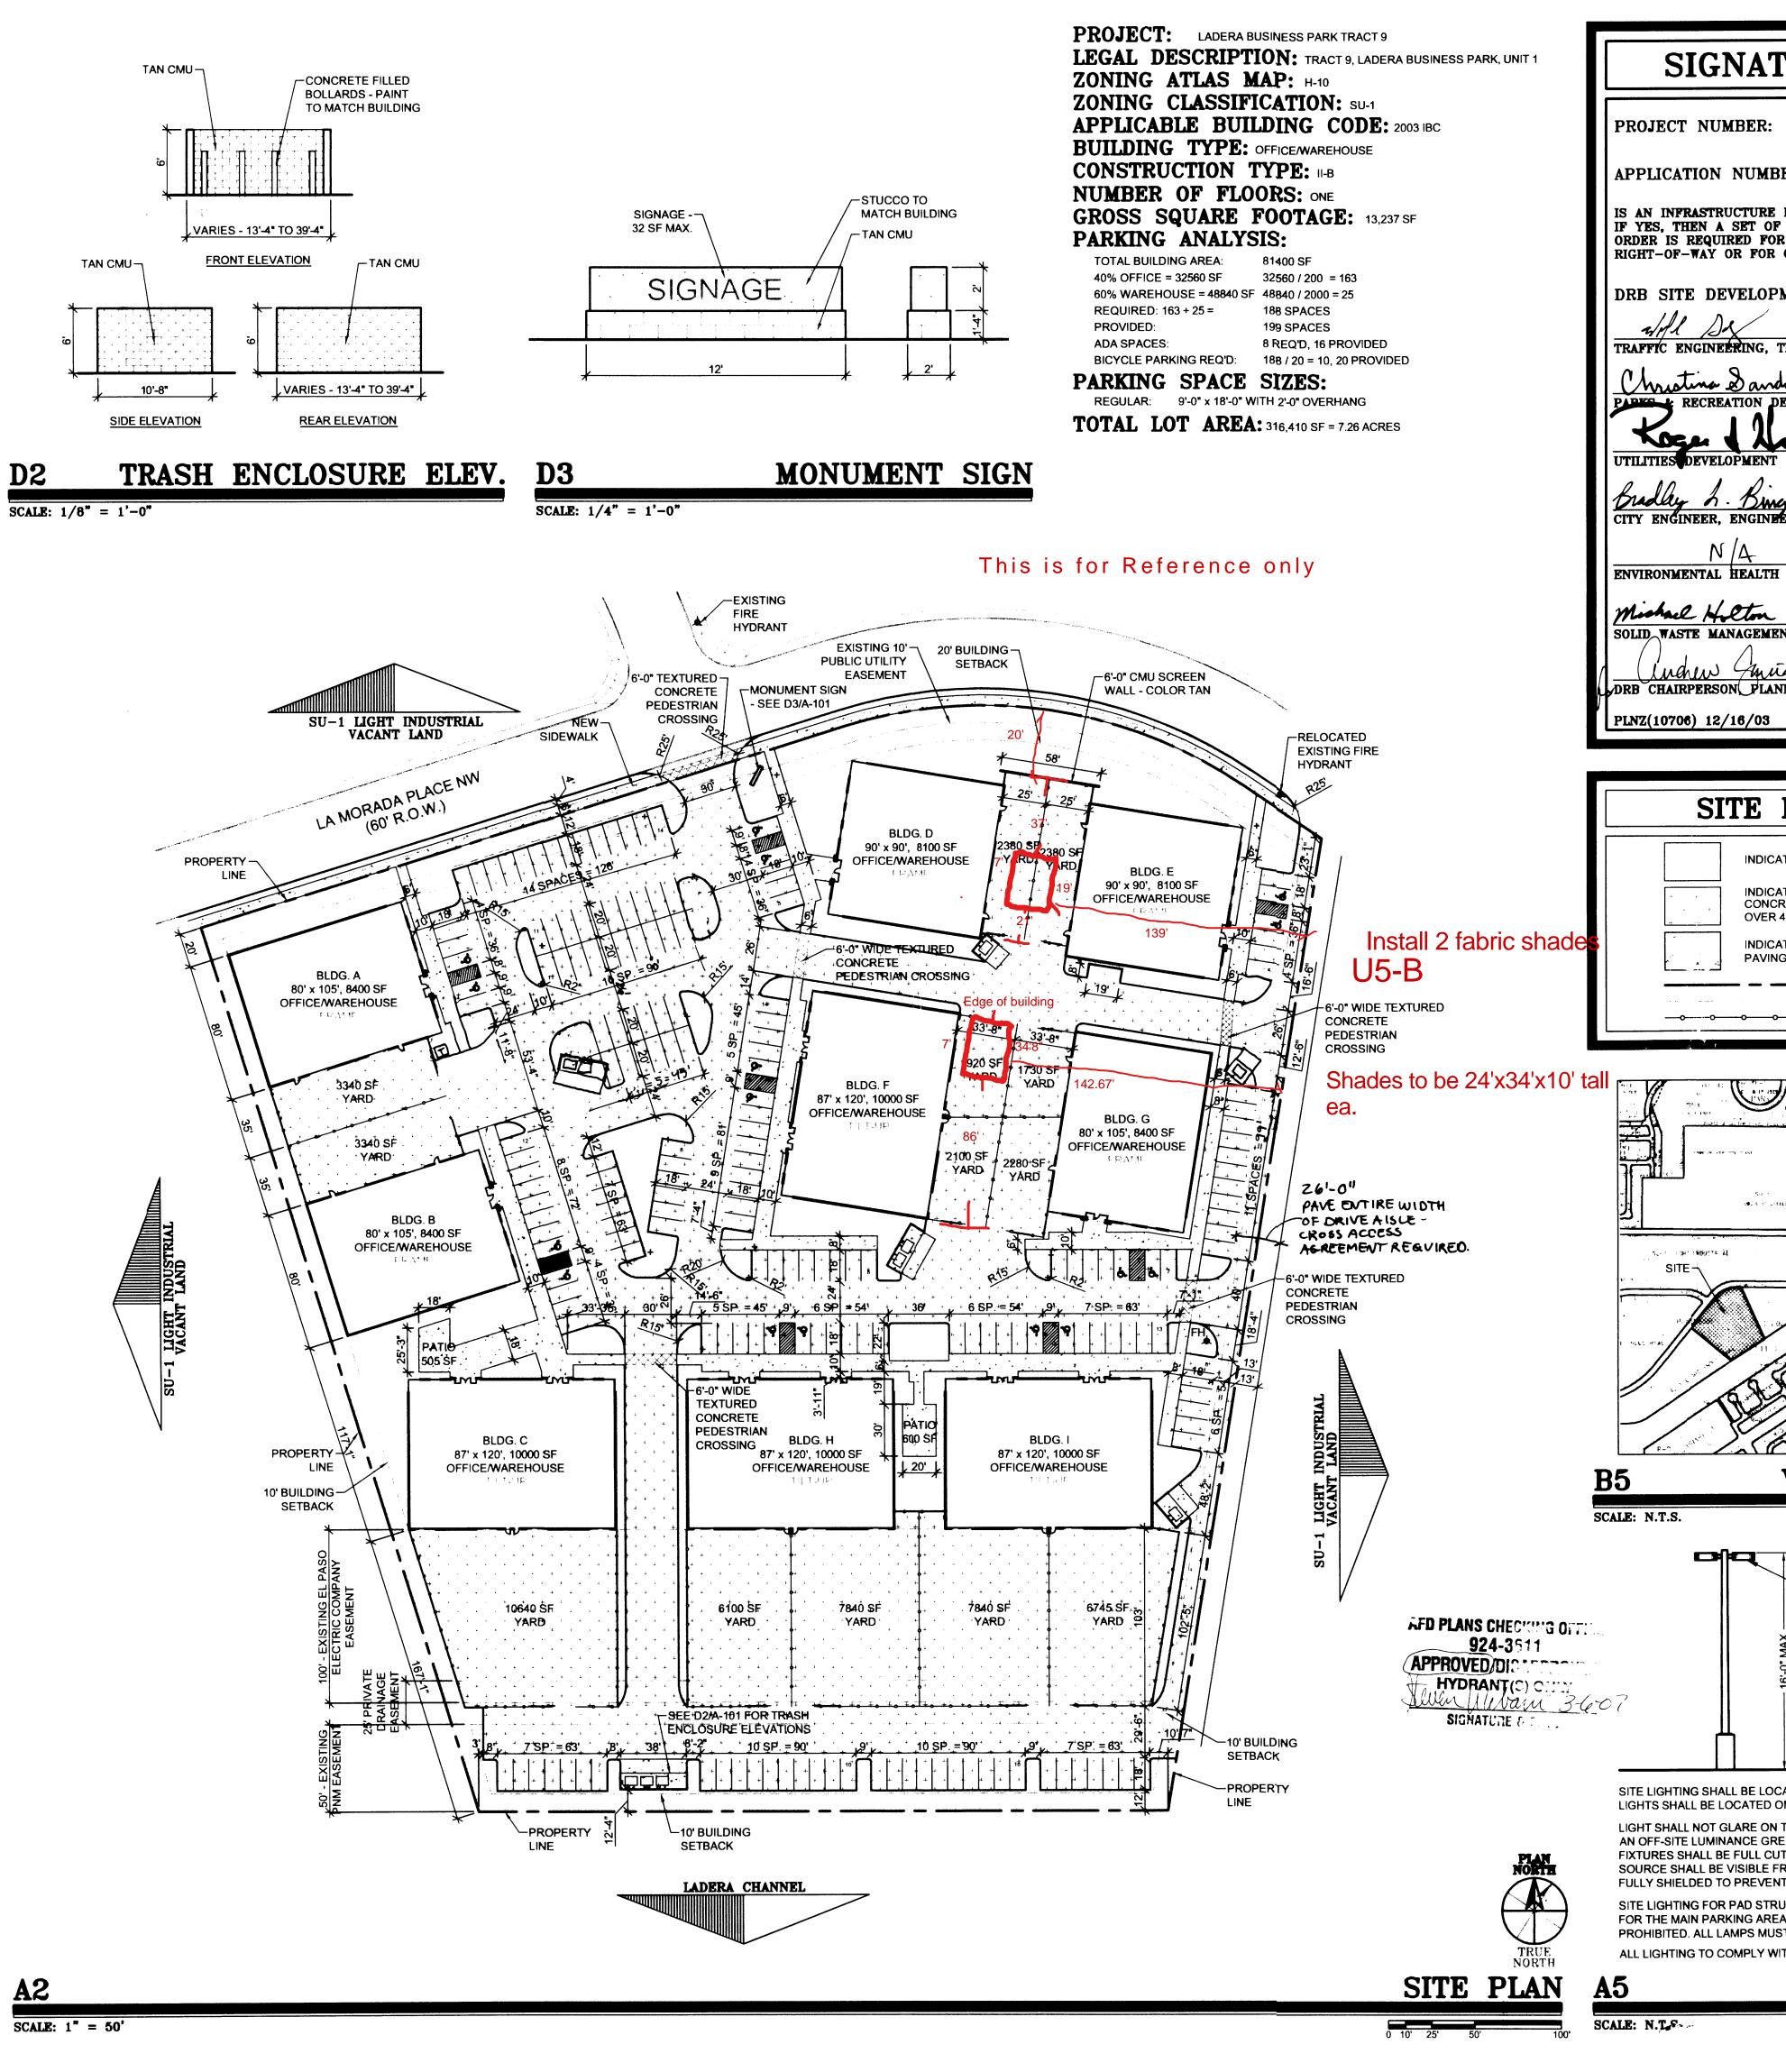

## MINOR AMENDMENT TO SITE PLAN - ADMIN, EPC, or DRB

- Justification letter describing, explaining, and justifying the request per the criteria in IDO Section 14-16-6-4(Y)(2)
- The approved Site Plan being amended
- Copy of the Official Notice of Decision associated with the prior approval
- The proposed Site Plan, with changes circled and noted
- Refer to the Site Plan Checklist for information needed on the proposed Site Plan.
- Completed Site & Building Design Considerations Form in accordance with IDO Section 5-2(D) for new commercial and multifamily development except if the development is industrial or the multifamily is less than 25 units

## MINOR AMENDMENT TO SITE DEVELOPMENT PLAN APPROVED PRIOR TO THE EFFECTIVE DATE OF THE IDO

- X Justification letter describing, explaining, and justifying the request per the criteria in IDO Section 14-16-6-4(Z)(1)(a)
- The approved Site Development Plan being amended
- Copy of the Official Notice of Decision associated with the prior approval NA
- X The proposed Site Development Plan, with changes circled and noted
- Refer to the Site Plan Checklist for information needed on the proposed Site Plan.

Per Table 6-4(Z)(1)(a) of the IDO pertaining to Allowable Minor Amendments; these planned additions do not increase the gross floor space, are not higher than the surrounding buildings, and do not make use of a fence. Therefore, these shade structures are to be considered a minor amendment. Furthermore, the locations chosen for the shade structures do not require changes to access or circulation of patterns on the site. This project will not require major public infrastructure. Please let contact the school at an email below or our main line 505-836-7706 if there are any additional questions or concerns.