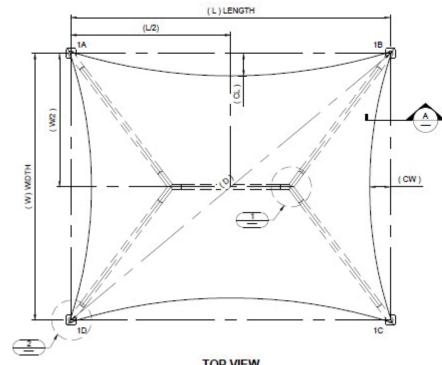

Per Table 6-4(Z)(1)(a) of the IDO pertaining to Allowable Minor Amendments; these planned additions do not increase the gross floor space, are not higher than the surrounding buildings, and do not make use of a fence. Therefore, these shade structures are to be considered a minor amendment. Furthermore, the locations chosen for the shade structures do not require changes to access or circulation of patterns on the site. This project will not require major public infrastructure. Please let contact the school at an email below or our main line 505-836-7706 if there are any additional questions or concerns.