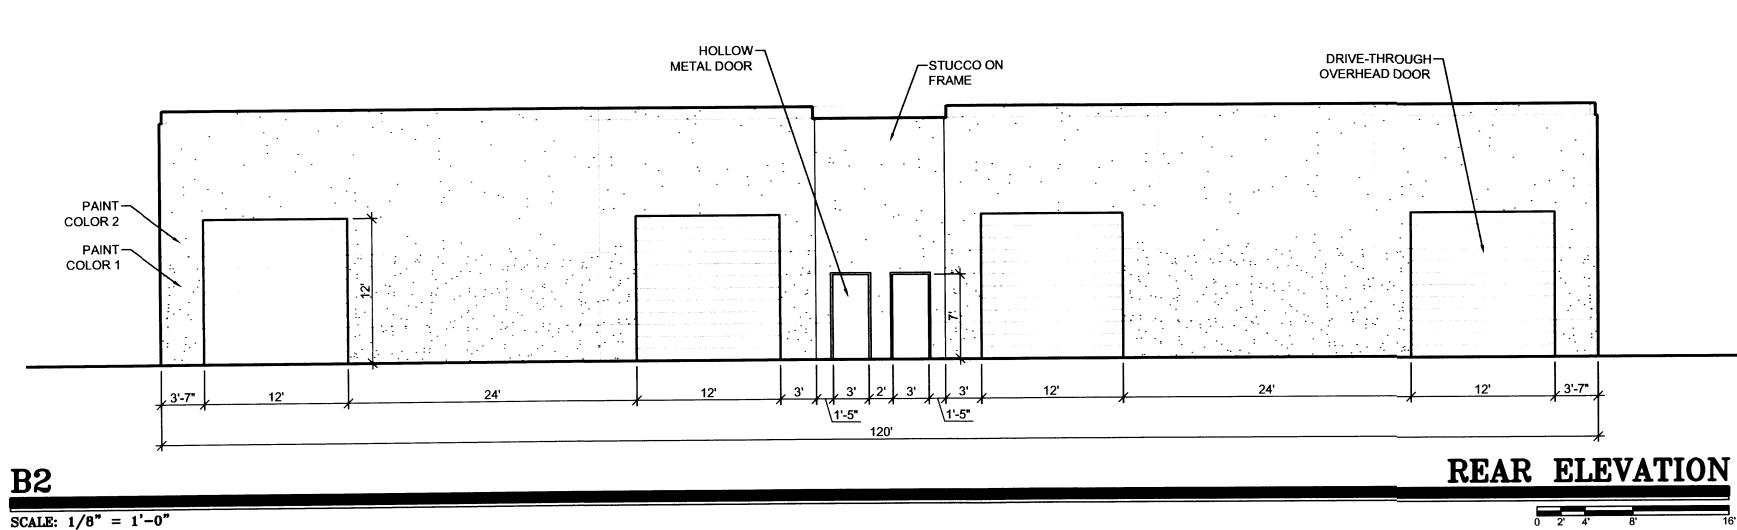

## MINOR AMENDMENT TO SITE PLAN - ADMIN, EPC, or DRB

- Justification letter describing, explaining, and justifying the request per the criteria in IDO Section 14-16-6-4(Y)(2)
- The approved Site Plan being amended
- Copy of the Official Notice of Decision associated with the prior approval
- The proposed Site Plan, with changes circled and noted
- Refer to the Site Plan Checklist for information needed on the proposed Site Plan.
- Completed Site & Building Design Considerations Form in accordance with IDO Section 5-2(D) for new commercial and multifamily development except if the development is industrial or the multifamily is less than 25 units

## Minor Amendments must be within the thresholds established in IDO TABLE 6-4-4. Any amendment beyond these thresholds is considered a Major Amendment and must be processed through the original decision-making body for the request.