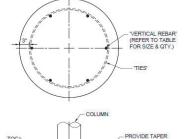

TABLE FOR NON-CONSTRAINED DRILLED PIER FOOTING |      |      |      |      |             |      |                                                    |      |
|------------------------------------------------|------|------|------|------|-------------|------|----------------------------------------------------|------|
| DIAMETER                                       |      |      |      | TIES |             |      | MIN. ANCHOR<br>EMBEDMENT<br>(RECESS. &<br>SURFACE) |      |
| (FT)                                           | (FT) | QTY. | SIZE | QTY. | Ø LOOP (FT) | SIZE | (IN)                                               | (IN) |
| 2.00                                           | 6.00 | 6    | #6   | 11   | 1.5         | #3   | 33                                                 | 19   |





EMBEDDED SCHEMATIC VIEW ONLY REFER TO TABLE FOR VARIABLE DIMENSIONS



THESE PLANS AND SPECIFICATIONS ARE THE PROPERTY OF USA SHADE

AND FABRIC STRUCTURES AND SHALL NOT BE REPRODUCED WITHOUT THEIR WRITTEN PERMISSION. USASHADE

CORPORATE HEADQUARTERS

2580 ESTERS BLVD., SUITE 100

DFW AIRPORT, TX 75261 800-966-5005 CERTIFICATIONS:

IAS CERTIFICATION No: FA-428

CUSTOMER: Creative Recreational Designs PROJECT NAME: 79707-Alburguerque Bilingual

Academy

Q-012157

SIZE:

I OCATION.

Alburquerque NM PROJECT NUMBER:

STRUCTURE TYPE:

CLARK COUNTY MANUFACTURER CERTIFICATION NUMBER (NEVADA): 355

4 Post HIP 401

24' 0" x 34' 0" x 10' 0"e

PLAN NORTH

FOR TRUE NORTH SEE CUSTOMER'S

SITE PLAN

## GENERAL NOTES

## **DESIGN LOADS**

| BUILDING CODE | INTERNATIONAL BUILDING CODE 2015           |