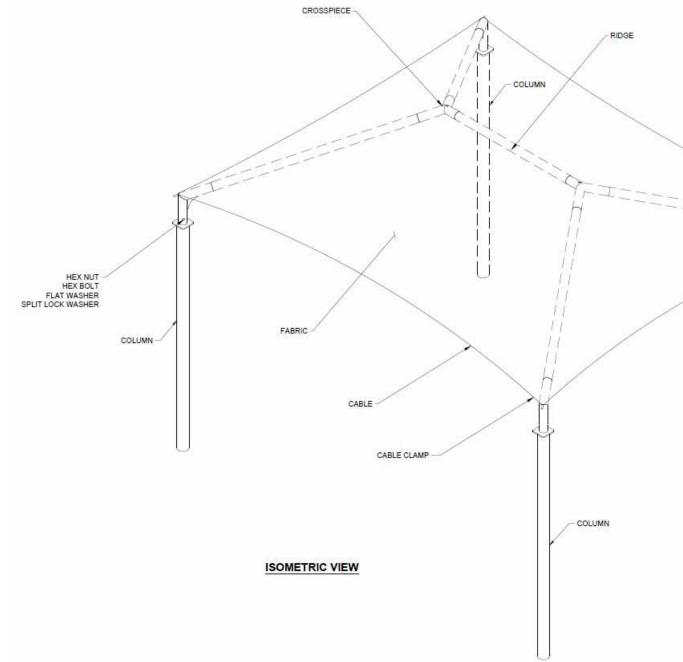

Per Table 6-4(Z)(1)(a) of the IDO pertaining to Allowable Minor Amendments; these planned additions do not increase the gross floor space, are not higher than the surrounding buildings, and do not make use of a fence. Therefore, these shade structures are to be considered a minor amendment. Furthermore, the locations chosen for the shade structures do not require changes to access or circulation of patterns on the site. This project will not require major public infrastructure. Please let contact the school at an email below or our main line 505-836-7706 if there are any additional questions or concerns.