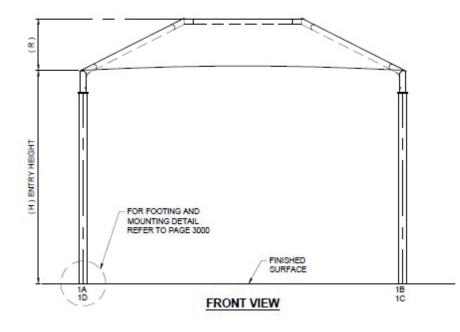

Per Table 6-4(Z)(1)(a) of the IDO pertaining to Allowable Minor Amendments; these planned additions do not increase the gross floor space, are not higher than the surrounding buildings, and do not make use of a fence. Therefore, these shade structures are to be considered a minor amendment. Furthermore, the locations chosen for the shade structures do not require changes to access or circulation of patterns on the site. This project will not require major public infrastructure. Please let contact the school at an email below or our main line 505-836-7706 if there are any additional questions or concerns.