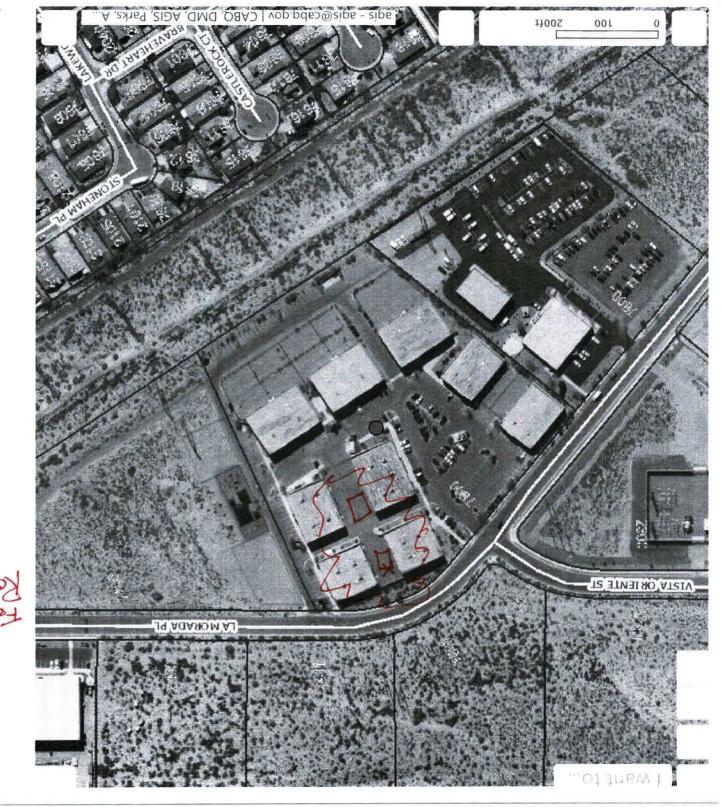

Albuquerque Bilingual Academy 7500 La Morada Pl NW Albuquerque, NM 87120

1/4/22

City of Albuquerque Planning Department

**RE:** Letter of Justification

To whom it may concern,

This is an official request that the New Mexico state charter school Albuquerque Bilingual Academy would like to install outdoor shade structures/classroom areas at its main site located at 7500 La Morada PI NW Albuquerque, NM 87120. These outdoor classroom spaces will help our school maintain social distancing while providing students with safer spaces to gather to complete schoolwork.

Per Table 6-4(Z)(1)(a) of the IDO pertaining to Allowable Minor Amendments; these planned additions do not increase the gross floor space, are not higher than the surrounding buildings, and do not make use of a fence. Therefore, these shade structures are to be considered a minor amendment. Furthermore, the locations chosen for the shade structures do not require changes to access or circulation of patterns on the site. This project will not require major public infrastructure. Please let contact the school at an email below or our main line 505-836-7706 if there are any additional questions or concerns.