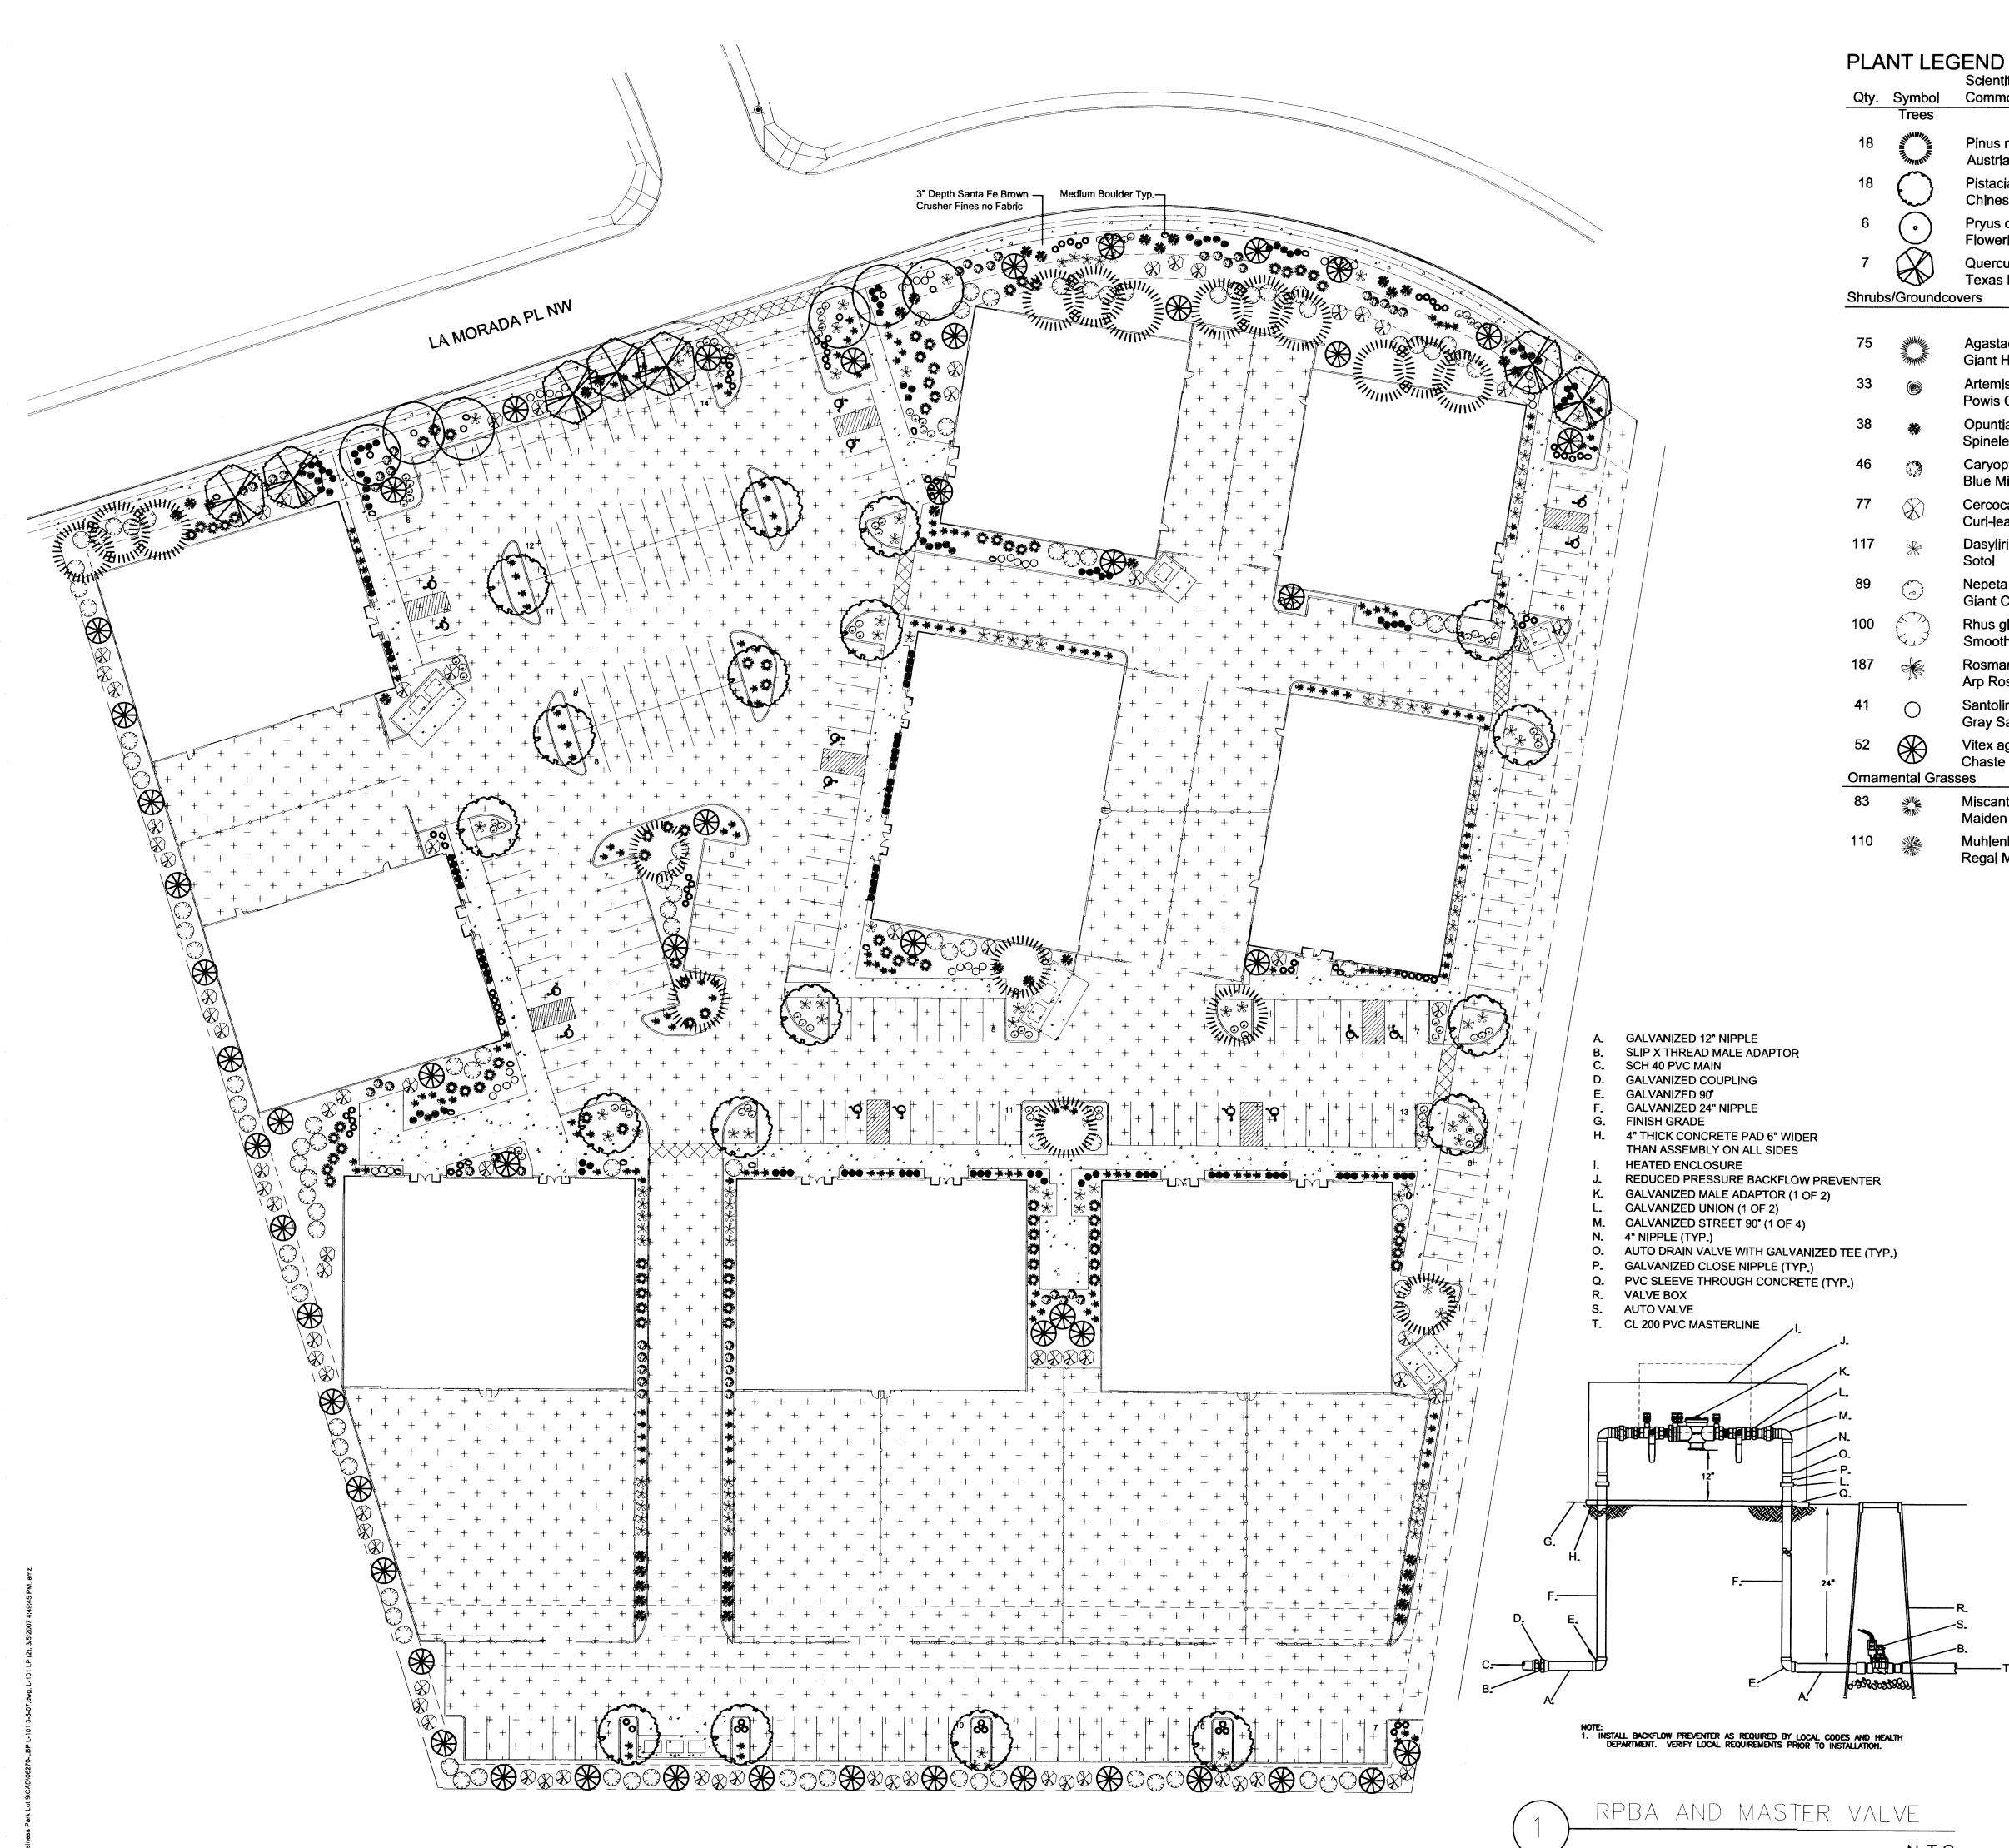

|



4 10 1







N.T.S.

| Scientific Name                                 | Size   | Water Use  | Area               |
|-------------------------------------------------|--------|------------|--------------------|
|                                                 | 0126   | vvaler 03e |                    |
| Pinus nigra<br>Austrian Pine                    | 5'-6'  | Medium     |                    |
| Pistacia chinensis<br>Chinese Pistache          | 2" B&B | Medium +   |                    |
| Pryus calleryana<br>Nowering Pear               | 2" B&B | Medium +   |                    |
| Quercus buckleyi<br>Texas Red Oak<br>rs         | 2" B&B | Medium     |                    |
| gastache cana<br>iant Hyssop                    | 1-Gal  | Medium     | 8sf x 75= 600sf    |
| rtemisia 'Powis Castle'<br>o