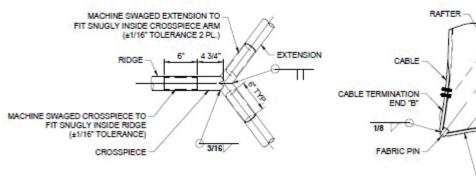

-------|--------|--------|--------|--------|
| 34' 0" | 24' 0" | 10' 0" | 4' 6" | 14' 6" | 1' 6" | 2' 2" | 41' 7" | 12' 2" | 15' 2" | 14' 9" |

TABLE OF DIMENSIONS KEY

| L   | LENGTH                                |
|-----|---------------------------------------|
| W   | WIDTH                                 |
| н   | DISTANCE FROM FINISHED SURFACE TO PIN |
| R   | RAISE FROM RAFTER TO CROSSPIECE       |
| HT  | TOTAL HEIGHT                          |
| CL  | FABRIC CATENARY - LENGTH              |
| CW  | FABRIC CATENARY - WIDTH               |
| D   | DIAGONAL                              |
| COL | COLUMN LENGTH                         |
| RL  | RIDGE LENGTH                          |
| EL  | EXTENSION LENGTH                      |
|     |                                       |









DETAIL 1







|                                                                               | THESE PLANS AND SPECIFICATIONS<br>ARE THE PROPERTY OF USA SHADE<br>AND FABRIC STRUCTURES AND<br>SHALL NOT BE REPRODUCED<br>WITHOUT THEIR WRITTEN<br>PERMISSION.       |
|-------------------------------------------------------------------------------|-----------------------------------------------------------------------------------------------------------------------------------------------------------------------|
| PLAN NORTH                                                                    | CORPORATE HEADQUARTERS<br>2580 ESTERS BLVD., SUITE 100<br>DFW AIRPORT, TX 75261<br>800-966-5005<br>CERTIFICATIONS:                                                    |
| SEE CUSTOMER'S<br>SITE PLAN