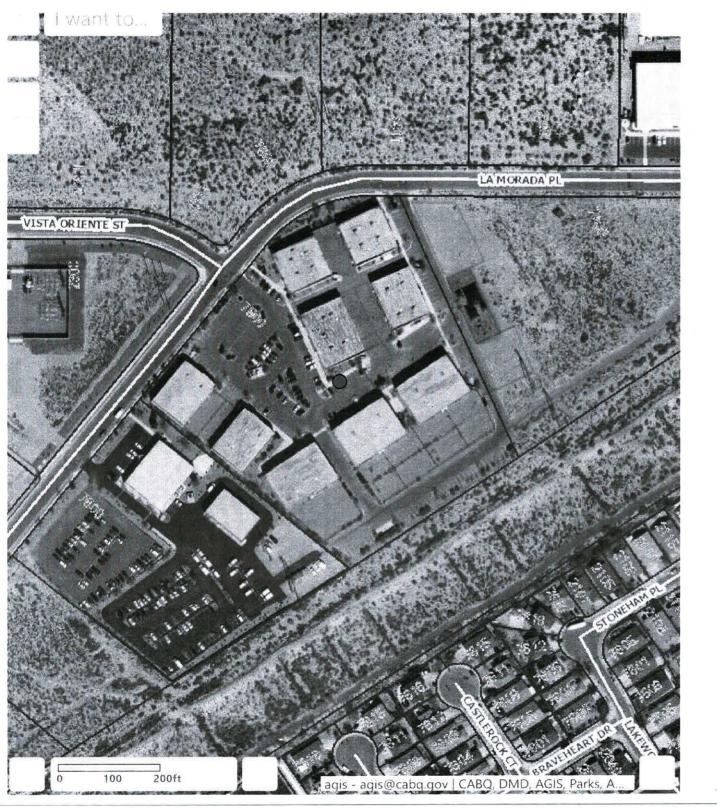

## City Address: 7500 LA MORADA PL NW

## County Address: 7500 LA MORADA

4/21/2022 <u>www.cabq.gov/gis</u> City of Albuquerque Property Report

)wnership Data from <u>Bernalillo County Assessor</u> County Assessor's data for tax year 2018)
)wner Name: EARLIER LEARNING SOLUTIONS FOUNDATION INC
)wner Address: 7500 LA MORADA NW, ALBUQUERQUE NM 87120-1765
JPC: 101005911229820102
'ax Year: 2018 Tax District: A1A
.egal Description: TR 9 PLAT FOR LADERA BUSINESS PARK UNIT 1 CONT 7.2637 (C
'roperty Class: C Document Number: 2013046045 042613 SW-E
\cres: 7.26

Jity Zoning and Services
DO Zone District: NR-C
DO District Definition: Commercial
JId Zoning Designation: SU-1
JId Zoning Description: LIGHT INDUSTRIAL
.and Use: 08 | Educational
.ot: 9 Block: 0000 Subdivision: LADERA BUSINESS PARK UNIT 1
'olice Beat: 636 Area Command: NORTHWEST
urisdiction: ALBUQUERQUE
'one Atlas Page: H10 (opens in new window)
Jity Neighborhood Association: Ladera West NA
Lesidential Trash Pickup: