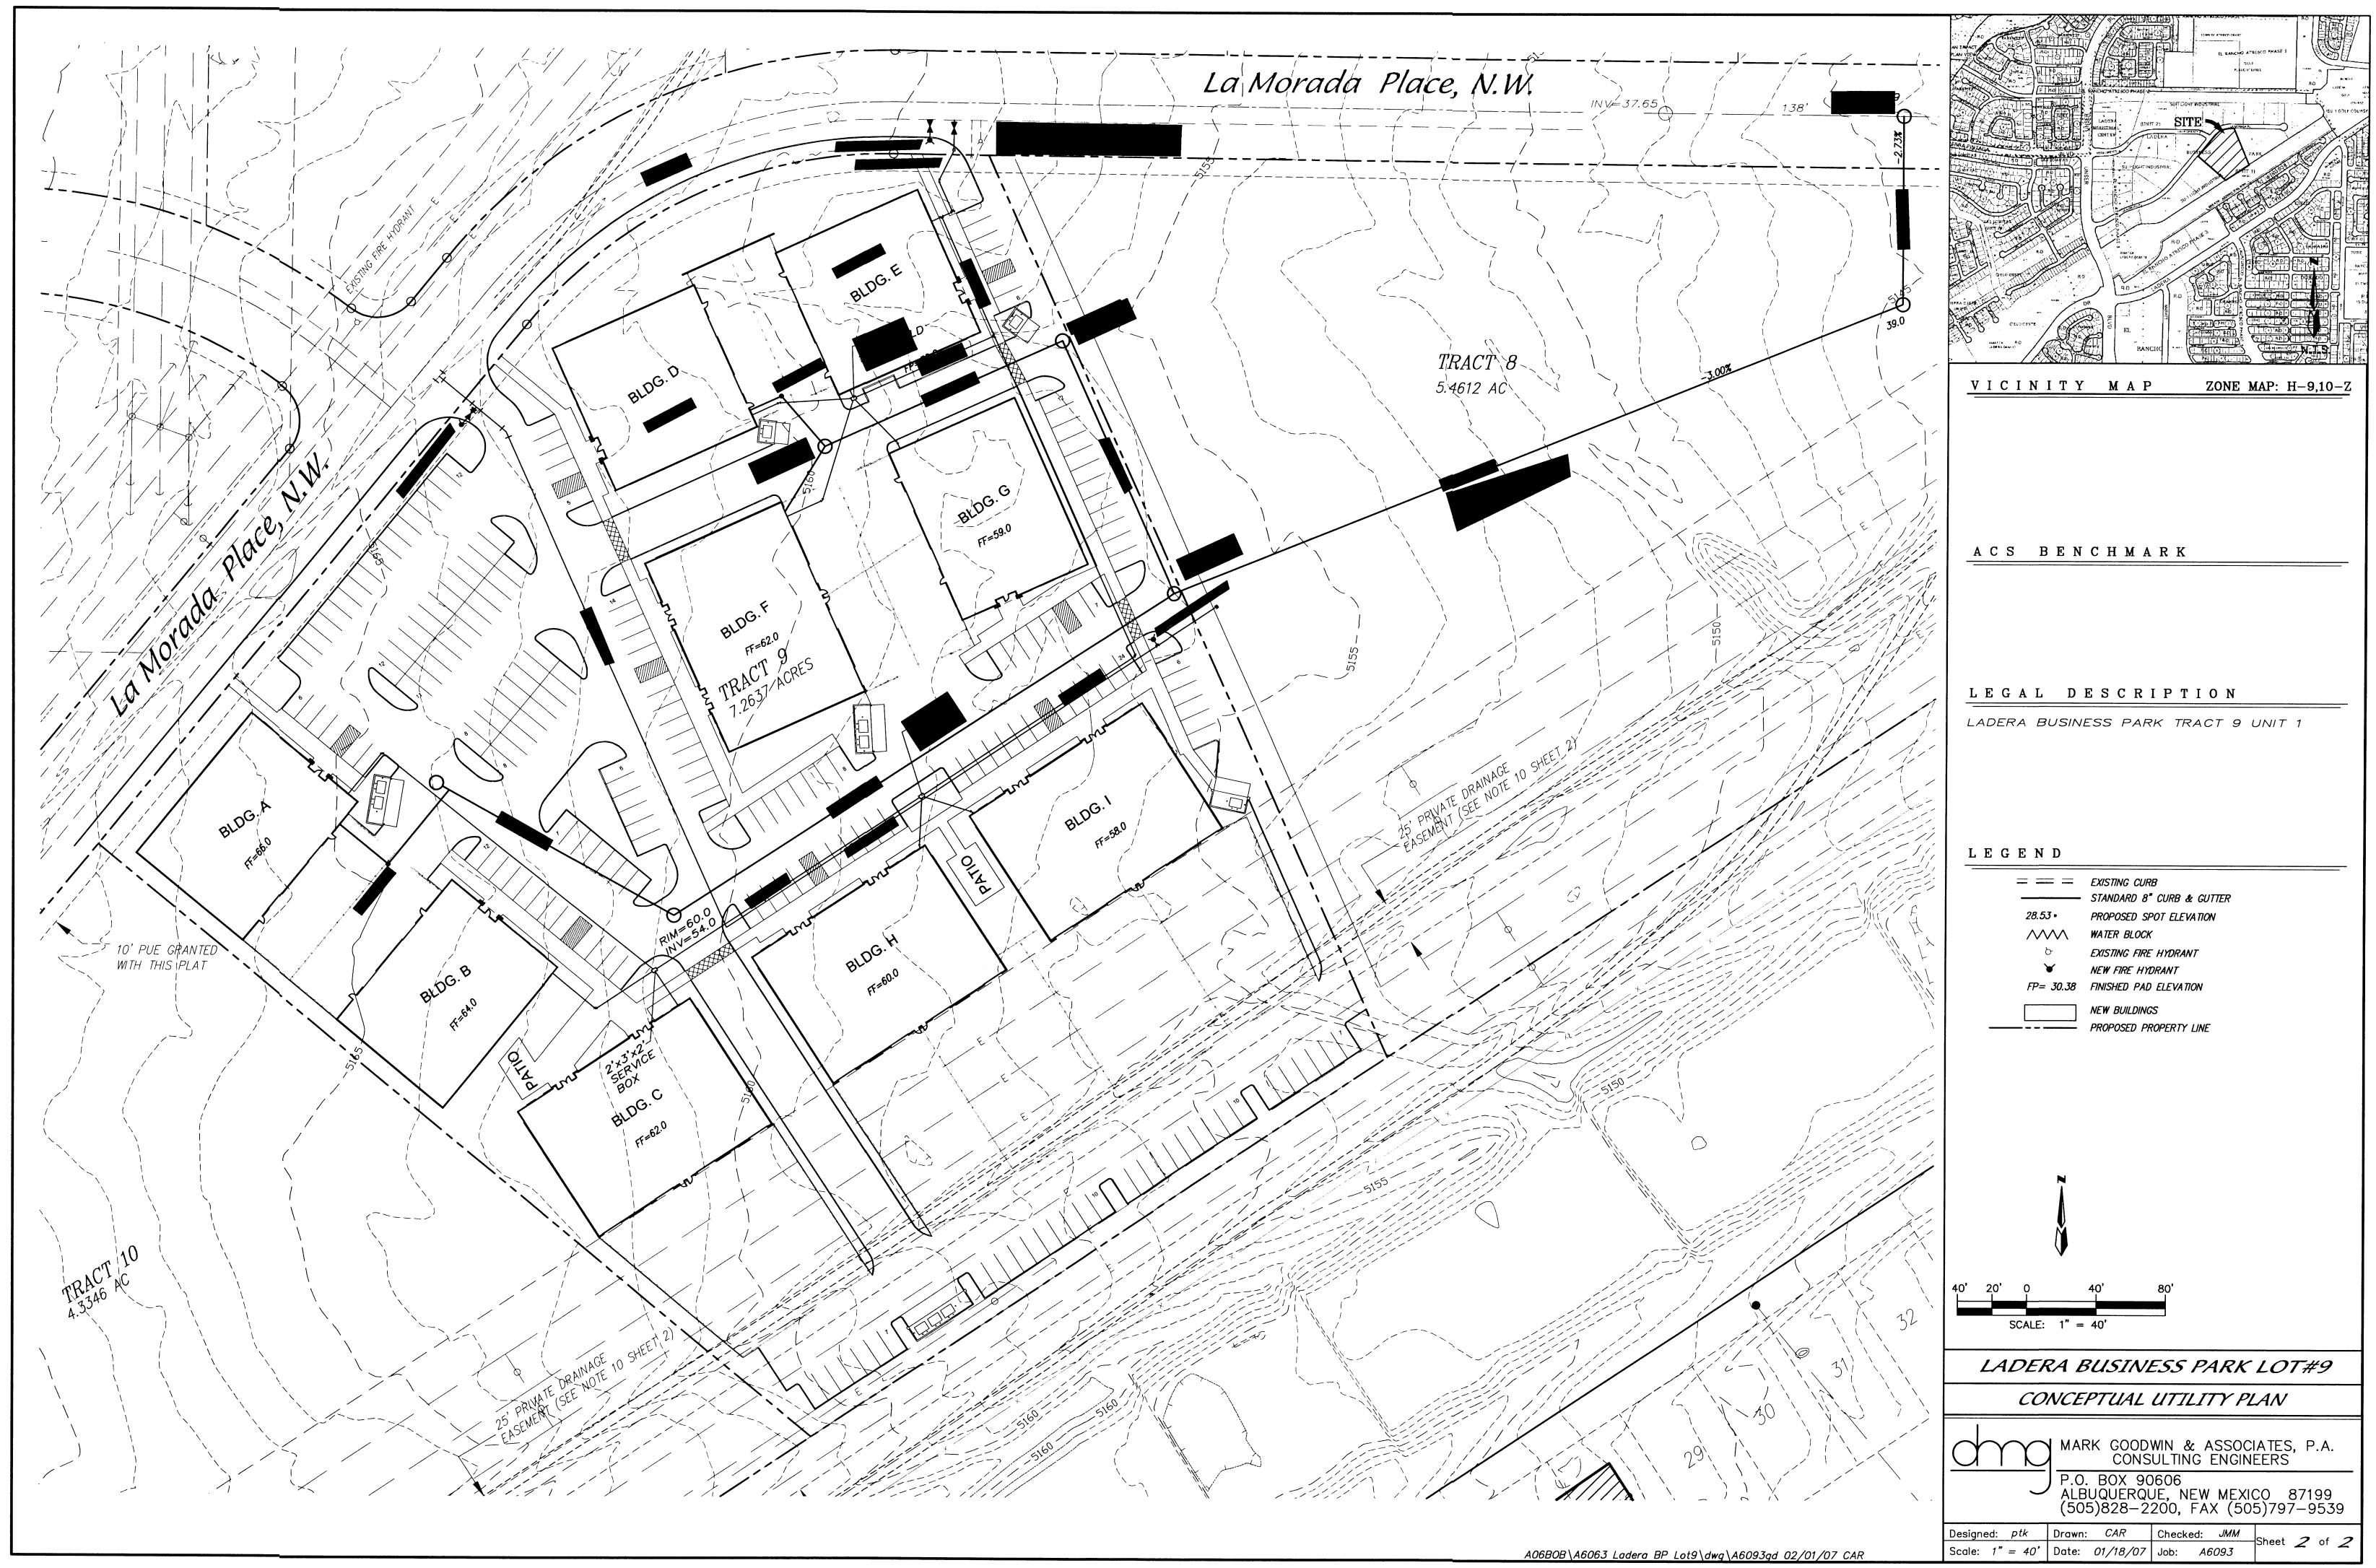

|



4 10 1

### GENERAL NOTES

## DESIGN LOADS

| BUILDING CODE | INTERNATIONAL BUILDING CODE 2015           |
|---------------|--------------------------------------------|
| LIVE LOADS    | 5 PSF                                      |
| SNOW LOAD     | 5 PSF                                      |
| WIND LOADS    | 115 MPH* and 180 MPH with Fabric Off       |
|               | 3-Sec. Gust. BISK CATEGORY II & EXPOSURE C |

115 MPH ACCORDING THE ULTIMATE WIND SPEED MAPS OF ASCE 7-10 IS EQUIVALENT TO THE NOMINAL WIND SPEED OF 90 MPH ACCORDING ASCE 7-05 AND IBC 2015 EQ 16-33

### STRUCTURAL STEEL

1. ALL STRUCTURAL SHAPES SHALL BE COLD FORMED HSS ASTM A500 GRADE C. UNLESS OTHERWISE NOTED. TYPICAL MECHANICAL PROPERTIES FOR HSS PRODUCTS

|    | SQUARE AND RECTANGULAR