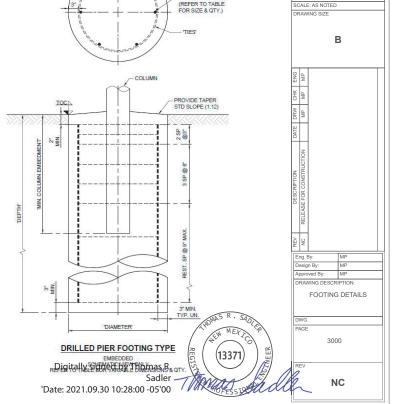

Per Table 6-4(Z)(1)(a) of the IDO pertaining to Allowable Minor Amendments; these planned additions do not increase the gross floor space, are not higher than the surrounding buildings, and do not make use of a fence. Therefore, these shade structures are to be considered a minor amendment. Furthermore, the locations chosen for the shade structures do not require changes to access or circulation of patterns on the site. This project will not require major public infrastructure. Please let contact the school at an email below or our main line 505-836-7706 if there are any additional questions or concerns.