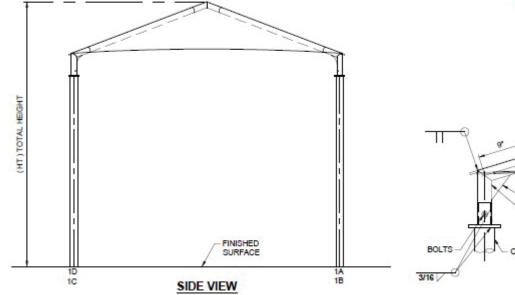

|--------|--------|--------|
| 34' 0" | 24' 0" | 10' 0" | 4' 6" | 14' 6" | 1' 6" | 2' 2" | 41' 7" | 12' 2" | 15' 2" | 14' 9" |

TABLE OF DIMENSIONS KEY

| L   | LENGTH                                |
|-----|---------------------------------------|
| W   | WIDTH                                 |
| н   | DISTANCE FROM FINISHED SURFACE TO PIN |
| R   | RAISE FROM RAFTER TO CROSSPIECE       |
| HT  | TOTAL HEIGHT                          |
| CL  | FABRIC CATENARY - LENGTH              |
| CW  | FABRIC CATENARY - WIDTH               |
| D   | DIAGONAL                              |
| COL | COLUMN LENGTH                         |
| RL  | RIDGE LENGTH                          |
| EL  | EXTENSION LENGTH                      |
|     |                                       |









DETAIL 1







|                                                                               | THESE PLANS AND SPECIFICATIONS<br>ARE THE PROPERTY OF USA SHADE<br>AND FABRIC STRUCTURES AND<br>SHALL NOT BE REPRODUCED<br>WITHOUT THEIR WRITTEN<br>PERMISSION.       |
|-------------------------------------------------------------------------------|-----------------------------------------------------------------------------------------------------------------------------------------------------------------------|
| PLAN NORTH                                                                    | CORPORATE HEADQUARTERS<br>2580 ESTERS BLVD., SUITE 100<br>DFW AIRPORT, TX 75261<br>800-966-5005<br>CERTIFICATIONS:                                                    |
| SEE CUSTOMER'S<br>SITE PLAN