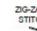

--|--------|--------|--------|
| 34' 0" | 24' 0" | 10' 0" | 4' 6" | 14' 6" | 1' 6" | 2' 2" | 41' 7" | 12' 2" | 15' 2" | 14' 9" |

TABLE OF DIMENSIONS KEY

| L   | LENGTH                                |
|-----|---------------------------------------|
| W   | WIDTH                                 |
| н   | DISTANCE FROM FINISHED SURFACE TO PIN |
| R   | RAISE FROM RAFTER TO CROSSPIECE       |
| HT  | TOTAL HEIGHT                          |
| CL  | FABRIC CATENARY - LENGTH              |
| CW  | FABRIC CATENARY - WIDTH               |
| D   | DIAGONAL                              |
| COL | COLUMN LENGTH                         |
| RL  | RIDGE LENGTH                          |
| EL  | EXTENSION LENGTH                      |
|     |                                       |









DETAIL 1







|                                                                               | THESE PLANS AND SPECIFICATIONS<br>ARE THE PROPERTY OF USA SHADE<br>AND FABRIC STRUCTURES AND<br>SHALL NOT BE REPRODUCED<br>WITHOUT THEIR WRITTEN<br>PERMISSION.       |
|-------------------------------------------------------------------------------|-----------------------------------------------------------------------------------------------------------------------------------------------------------------------|
| PLAN NORTH                                                                    | CORPORATE HEADQUARTERS<br>2580 ESTERS BLVD., SUITE 100<br>DFW AIRPORT, TX 75261<br>800-966-5005<br>CERTIFICATIONS:                                                    |
| SEE CUSTOMER'S<br>SITE PLAN