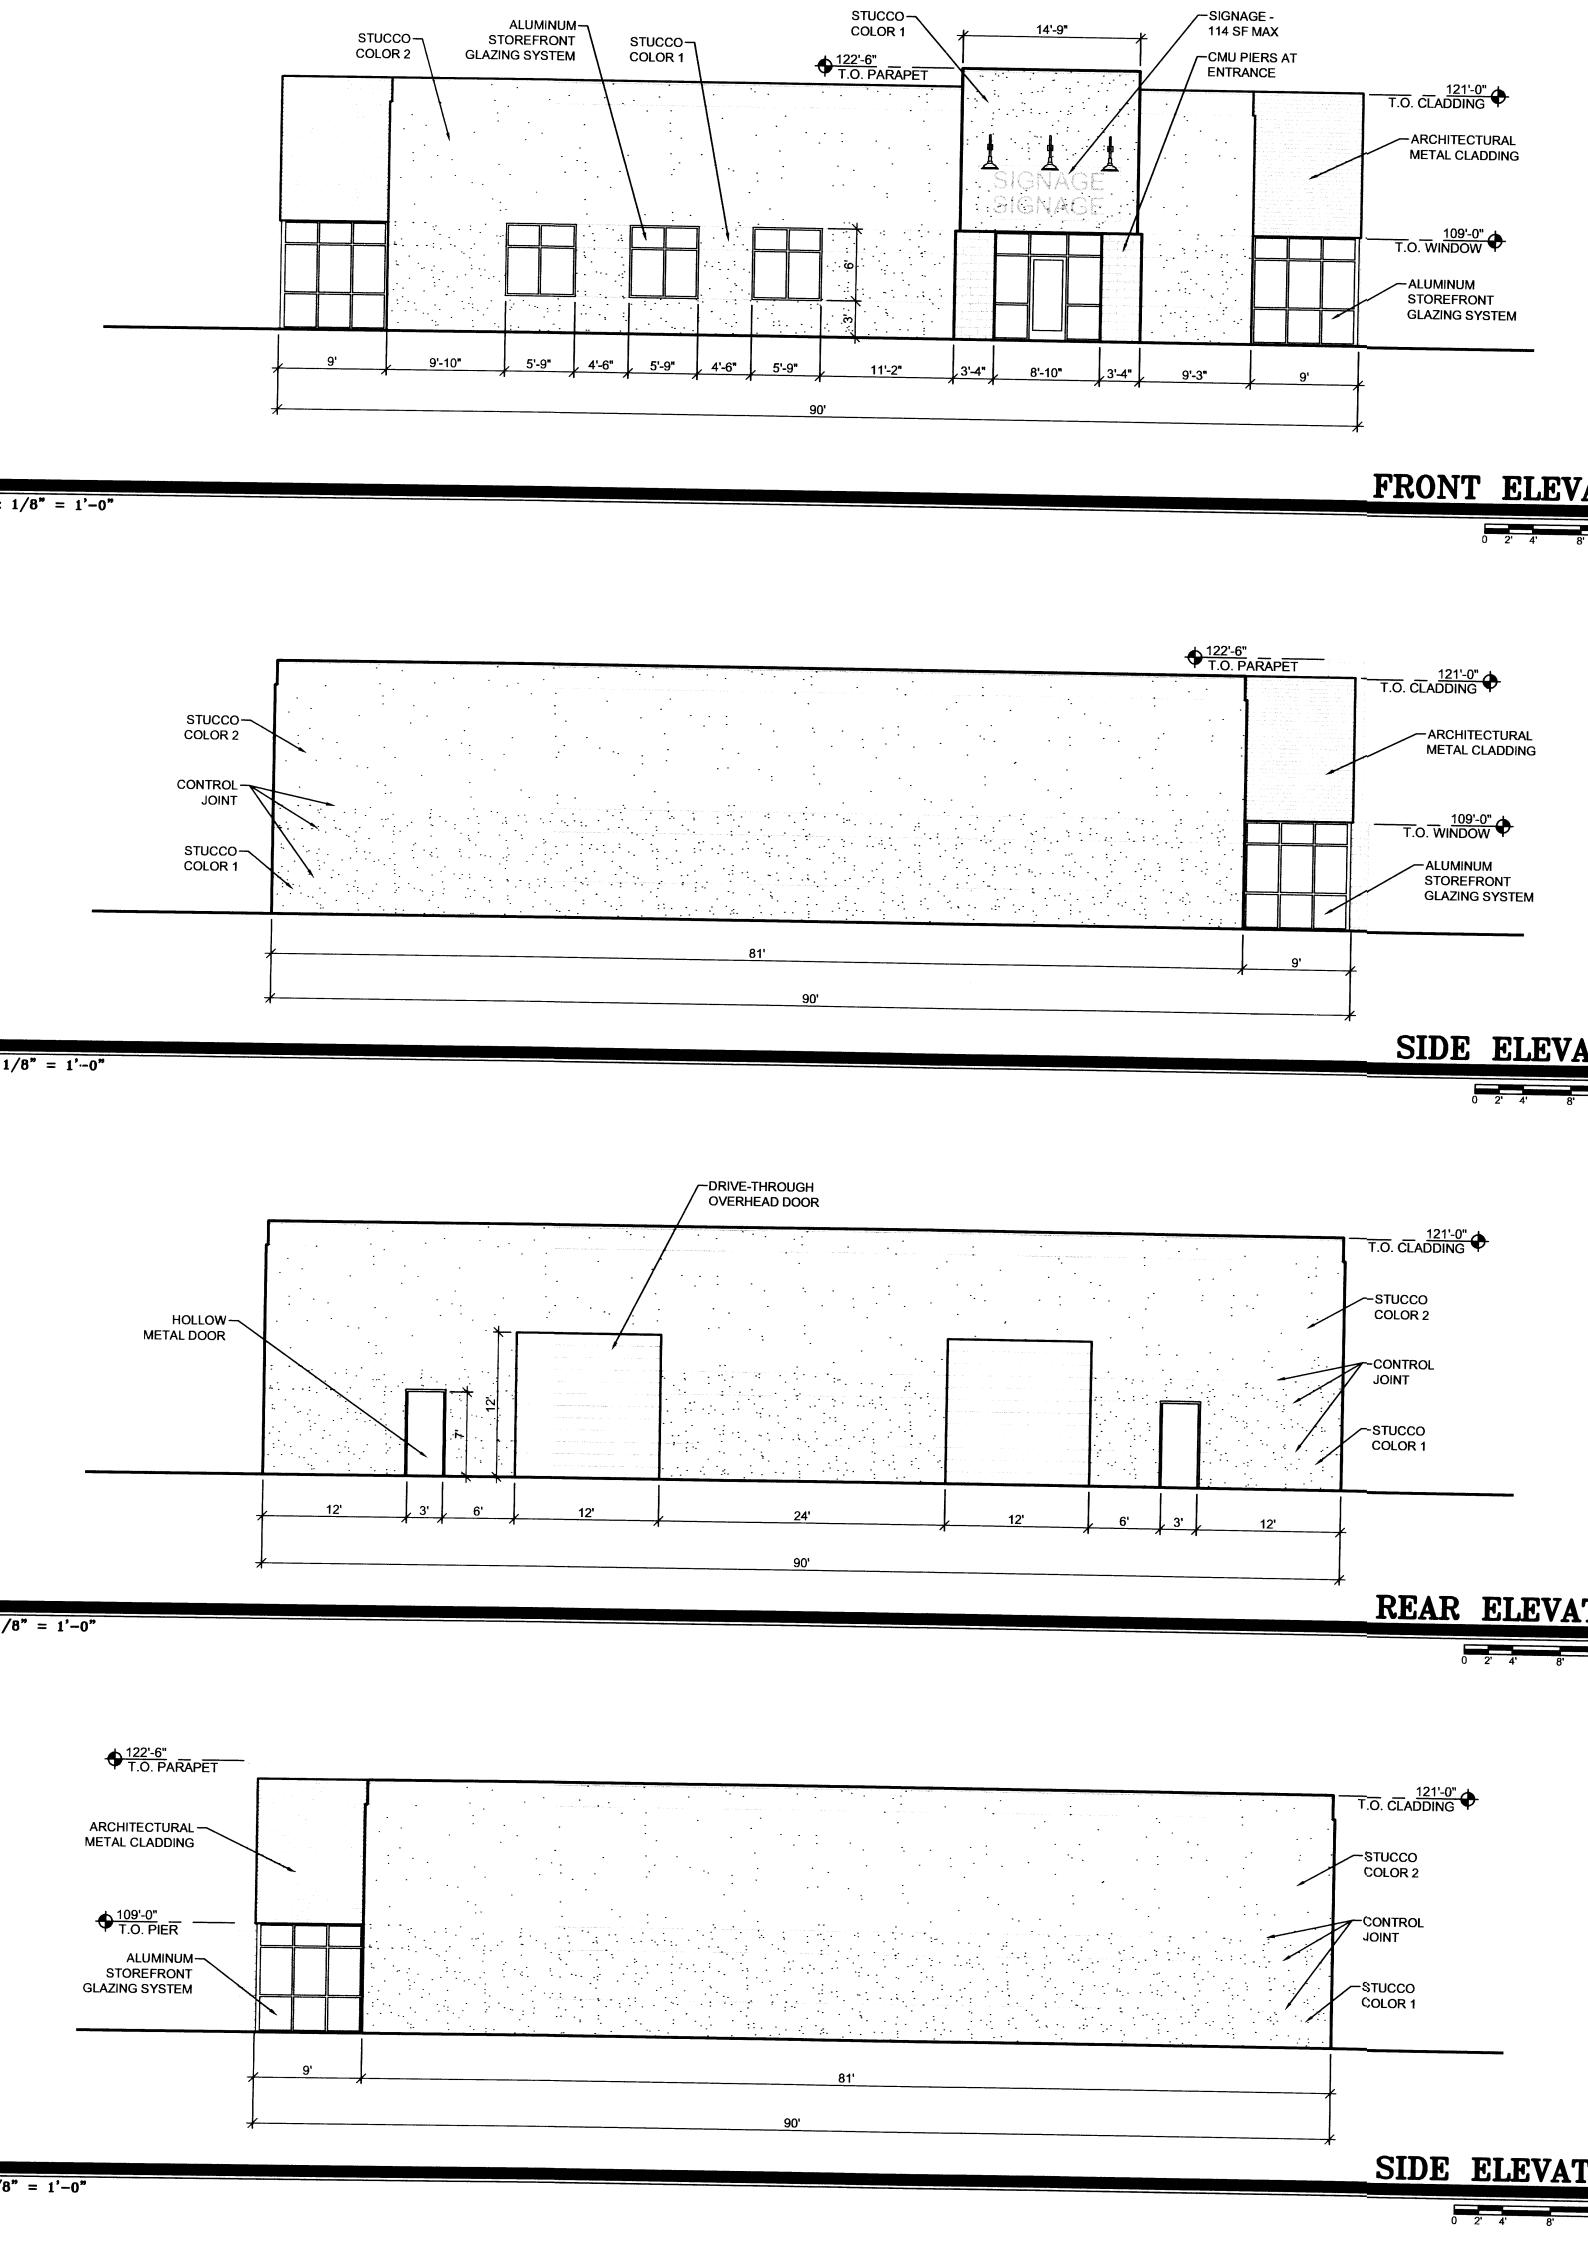

|
| SHEET NUMBER<br>A-202                                                                                                                                                                                                                                                                                                                                                                                                                                                    |













SCALE: 1/8" = 1'-0"

4

## MATERIAL

STUCCO:

ALUMINUM STOREFRONT:

HOLLOW METAL DOORS & FRAMES: MEDIUM TAN GLAZING:

OVERHEAD DOORS:

METAL CLADDING:

CMU:

# COLOR

COLOR 1: DARK TAN COLOR 2: MEDIUM TAN

CLEAR ANODIZED ALUMINUM BLUE SEMI-REFLECTIVE DARK TAN DUSTY BLUE

TAN

# **COLORS LEGEND**

| CLAUDIO VIGIL<br>ARCHITECTS