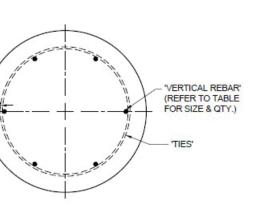

## MINOR AMENDMENT TO SITE PLAN - ADMIN, EPC, or DRB

- Justification letter describing, explaining, and justifying the request per the criteria in IDO Section 14-16-6-4(Y)(2)
- The approved Site Plan being amended
- Copy of the Official Notice of Decision associated with the prior approval
- The proposed Site Plan, with changes circled and noted
- Refer to the Site Plan Checklist for information needed on the proposed Site Plan.
- Completed Site & Building Design Considerations Form in accordance with IDO Section 5-2(D) for new commercial and multifamily development except if the development is industrial or the multifamily is less than 25 units

## MINOR AMENDMENT TO SITE DEVELOPMENT PLAN APPROVED PRIOR TO THE EFFECTIVE DATE OF THE IDO

- X Justification letter describing, explaining, and justifying the request per the criteria in IDO Section 14-16-6-4(Z)(1)(a)
- The approved Site Development Plan being amended
- Copy of the Official Notice of Decision associated with the prior approval NA
- X The proposed Site Development Plan, with changes circled and noted
- Refer to the Site Plan Checklist for information needed on the proposed Site Plan.