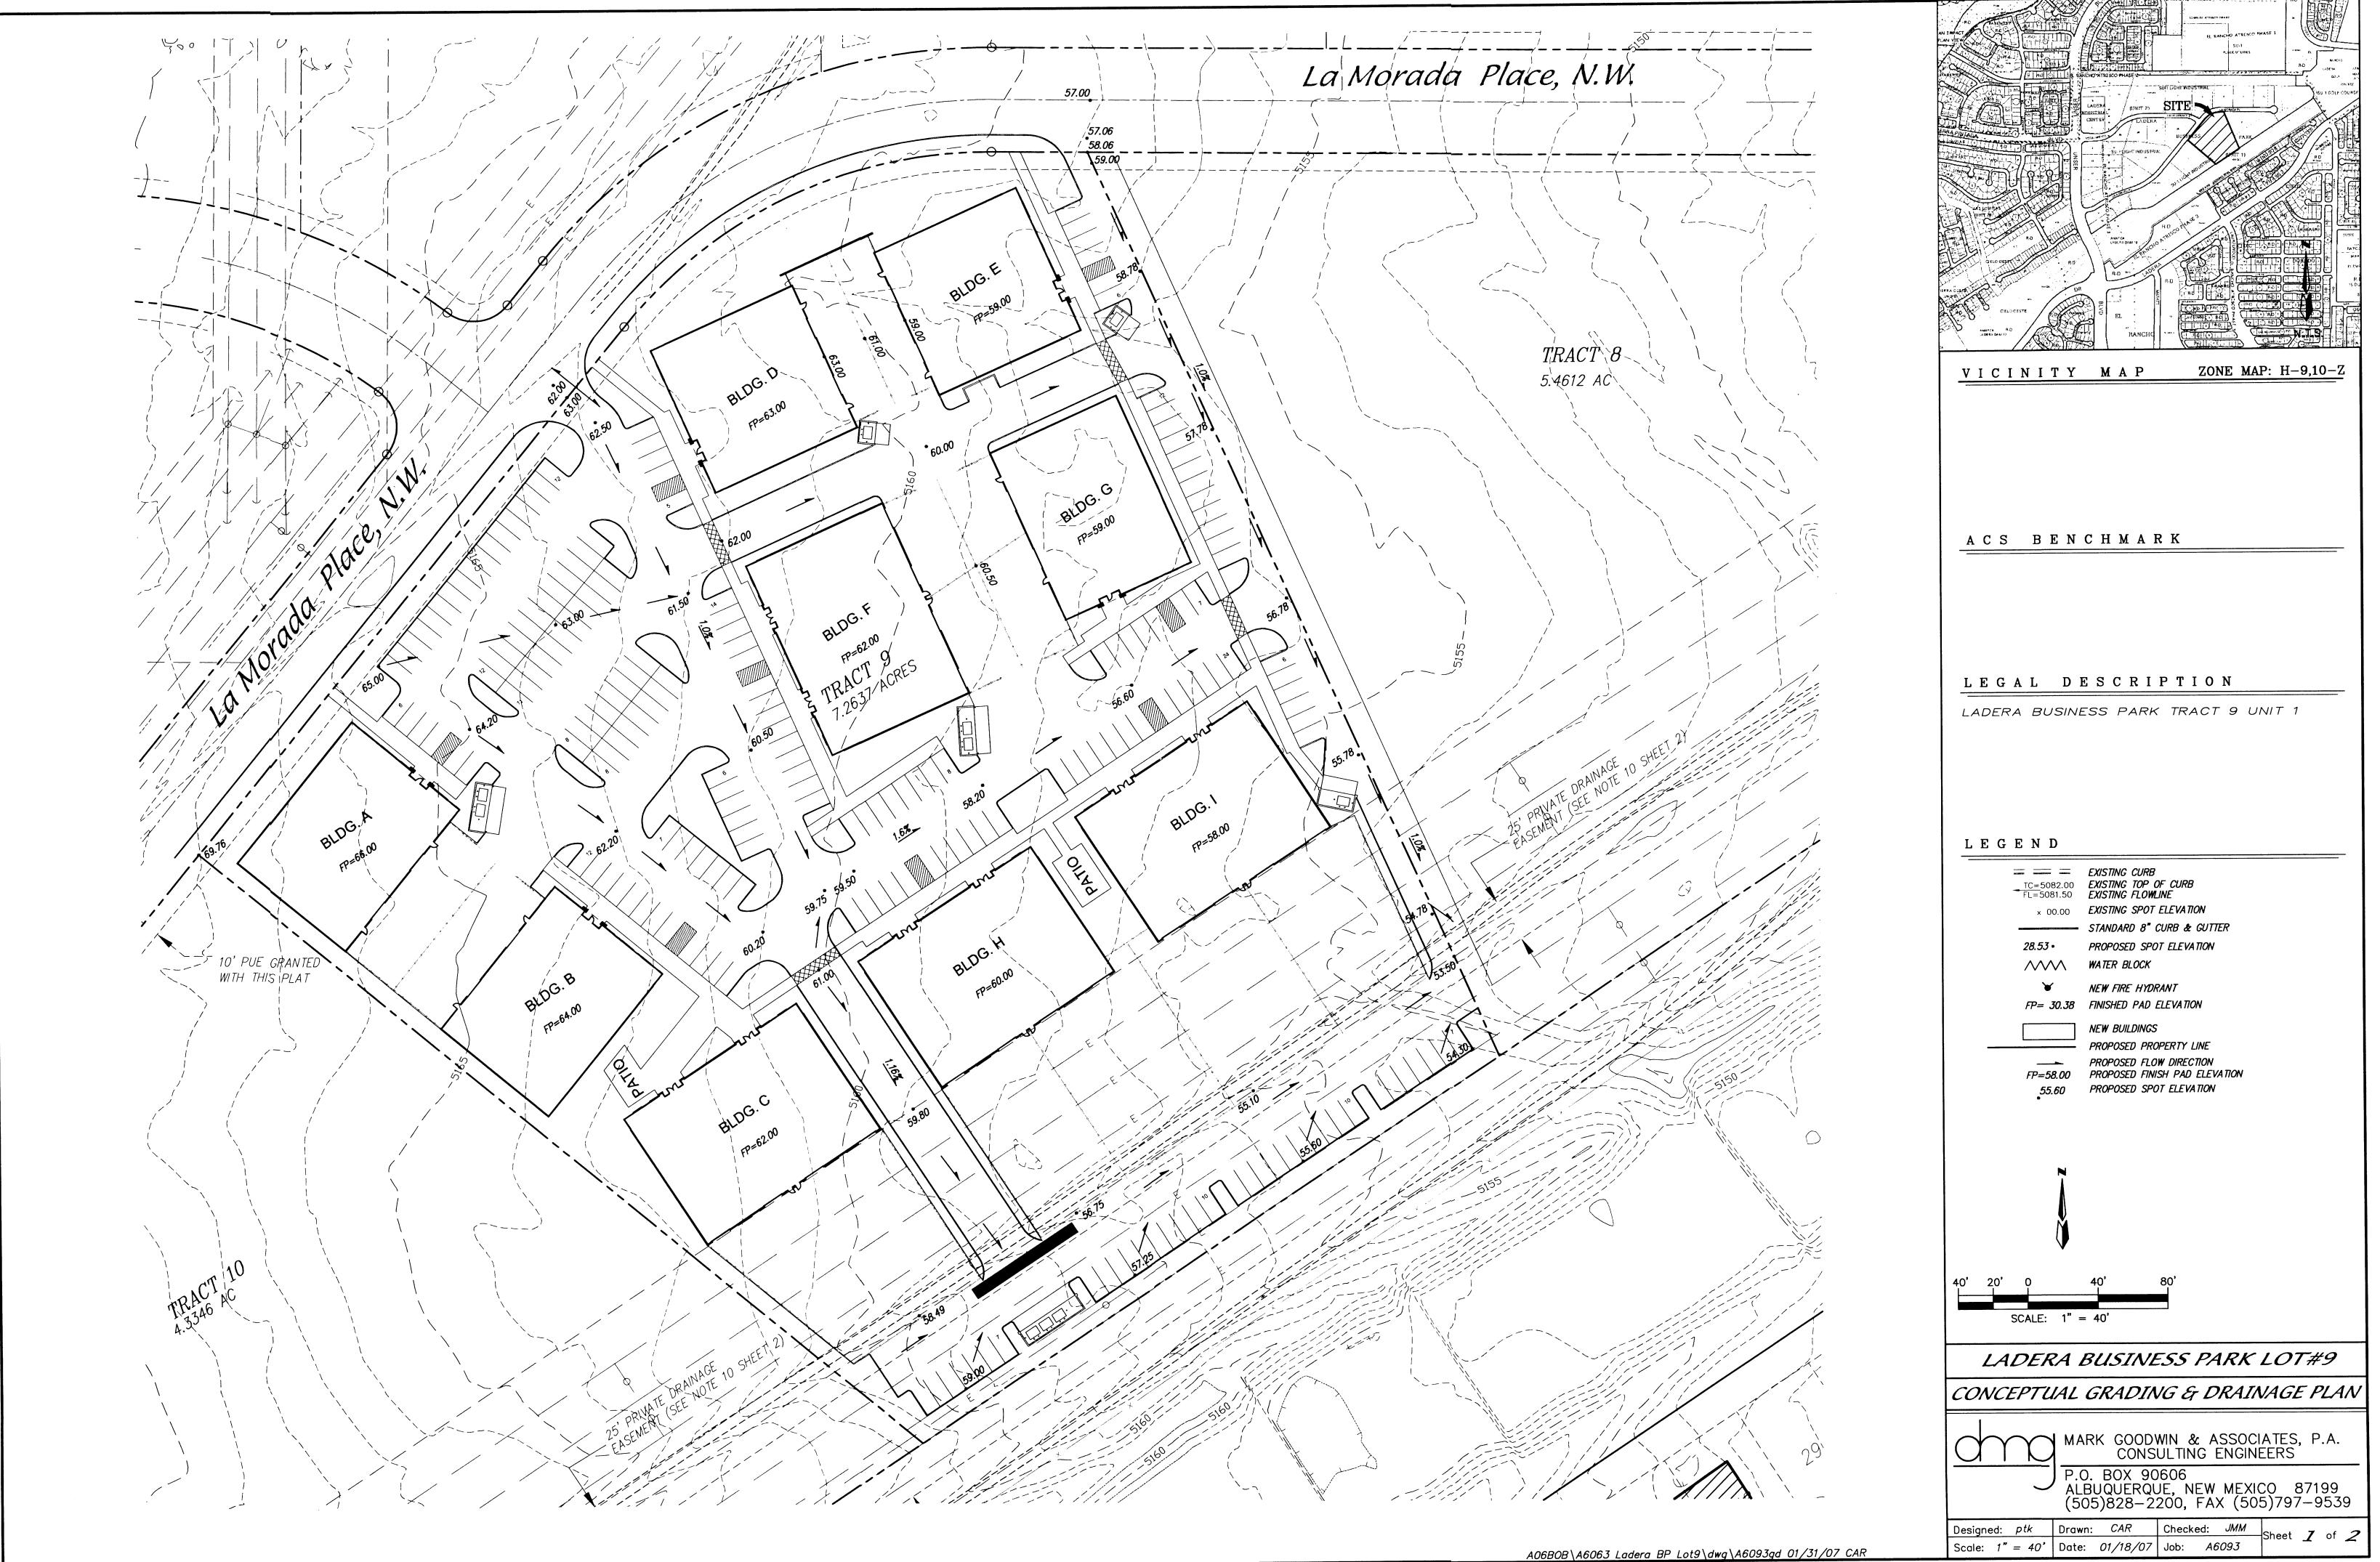

|



4 10 1







N.T.S.

| Scientific Name                                 | Size   | Water Use  | Area               |
|-------------------------------------------------|--------|------------|--------------------|
|                                                 | 0126   | vvaler 03e |                    |
| Pinus nigra<br>Austrian Pine                    | 5'-6'  | Medium     |                    |
| Pistacia chinensis<br>Chinese Pistache          | 2" B&B | Medium +   |                    |
| Pryus calleryana<br>Nowering Pear               | 2" B&B | Medium +   |                    |
| Quercus buckleyi<br>Texas Red Oak<br>rs         | 2" B&B | Medium     |                    |
| gastache cana<br>iant Hyssop                    | 1-Gal  | Medium     | 8sf x 75= 600sf    |
| rtemisia 'Powis Castle'<br