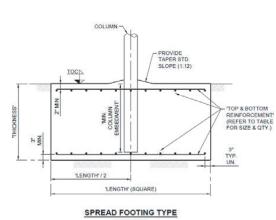

ABLE FOR NON-CONSTRAINED DRILLED PIER FOOTING |      |      |      |      |             |      |                                                    |      |
|------------------------------------------------|------|------|------|------|-------------|------|----------------------------------------------------|------|
| DIAMETER                                       |      |      |      | TIES |             |      | MIN. ANCHOR<br>EMBEDMENT<br>(RECESS. &<br>SURFACE) |      |
| (FT)                                           | (FT) | QTY. | SIZE | QTY. | Ø LOOP (FT) | SIZE | (IN)                                               | (IN) |
| 2.00                                           | 6.00 | 6    | #6   | 11   | 1.5         | #3   | 33                                                 | 19   |





EMBEDDED SCHEMATIC VIEW ONLY REFER TO TABLE FOR VARIABLE DIMENSIONS



THESE PLANS AND SPECIFICATIONS ARE THE PROPERTY OF USA SHADE

AND FABRIC STRUCTURES AND SHALL NOT BE REPRODUCED WITHOUT THEIR WRITTEN PERMISSION. USASHADE

CORPORATE HEADQUARTERS

2580 ESTERS BLVD., SUITE 100

DFW AIRPORT, TX 75261 800-966-5005 CERTIFICATIONS:

IAS CERTIFICATION No: FA-428

CUSTOMER: Creative Recreational Designs PROJECT NAME: 79707-Alburguerque Bilingual

Academy

Q-012157

SIZE:

I OCATION.

Alburquerque NM PROJECT NUMBER:

STRUCTURE TYPE:

CLARK COUNTY MANUFACTURER CERTIFICATION NUMBER (NEVADA): 355

4 Post HIP 401

24' 0" x 34' 0" x 10' 0"e

PLAN NORTH

FOR TRUE NORTH SEE CUSTOMER'S

SITE PLAN

## GENERAL NOTES

## **DESIGN LOADS**

| BUILDING CODE | INTERNATIONAL BUILDING CODE 2015           |
|-