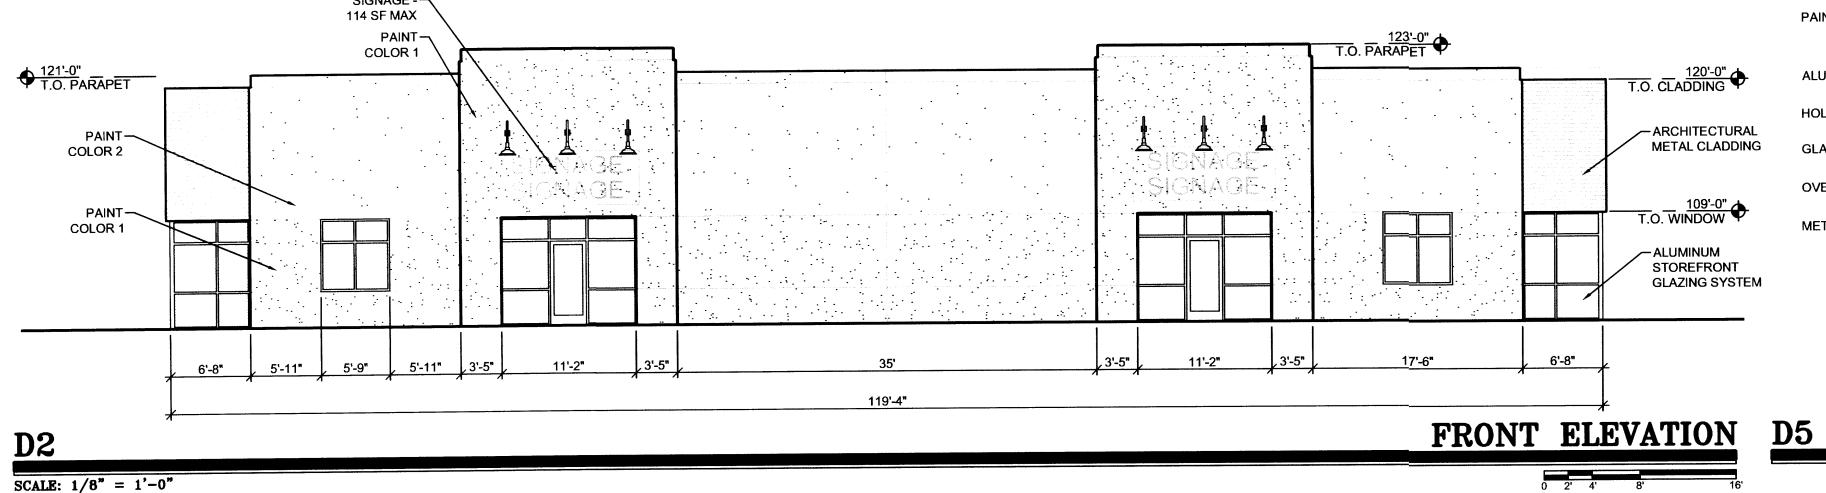

ANCE OF LANDSCAPE PROVIDED BY OWNER

PLANTINGS TO BE WATERED BY AUTO. DRIP IRRIGATION SYSTEM WITH REDUCED PRESSURE BACKFLOW PREVENTER PER CITY OF ALBUQUERQUE

WATER MANAGEMENT IS THE SOLE RESPONSIBILITY OF THE PROPERTY OWNER

THIS PLAN IS TO COMPLY WITH C.O.A. LANDSCAPE AND WATER WASTE ORDINANCE PLANTING RESTRICTIONS APPROACH

IT IS THE INTENT OF THIS PLAN TO PROVIDE MIN. 75% LIVE GROUNDCOVER OF LANDSCAPE AREAS AT MATURITY

LANDSCAPE AREAS TO BE MULCHED WITH GRAVEL MULCH AT 2"-3" DEPTH OVER FILTER FABRIC

APPROVAL OF THE LANDSCAPE PLAN DOES NOT CONSTITUTE OR IMPLY COMPLIANCE WITH, OR EXEMPTION FROM, THE C.O.A LANDSCAPE AND WATER WASTE ORDINANCE

TREES ARE NOT TO BE PLACED IN PUBLIC UTILITY EASEMENTS

NO PARKING SPACE SHALL BE MORE THEN 100' FROM A TREE.



# SIGNAGE - – 114 SF MAX PAINT-



SCALE:  $1/8^{"} = 1'-0"$ 

4

4.1



SCALE: 1/8" = 1'-0"

**C2** 



SCALE: 1/8" = 1'-0"



**A2** SCALE: 1/8" = 1'-0"

# MATERIAL

PAINT:

T.O. CLADDING •

ARCHITECTURAL METAL CLADDING

T.O. WINDOW - ALUMINUM

STOREFRONT GLAZING SYSTEM ALUMINUM STOREFRONT:

HOLLOW METAL DOORS & FRAMES: MEDIUM TAN GLAZING:

OVERHEAD DOORS:

METAL CLADDING:

# COLOR

COLOR 1: DARK TAN COLOR 2: MEDIUM TAN CLEAR ANODIZED ALUMINUM

BLUE SEMI-REFLECTIVE

DARK TAN DUSTY BLUE

1801 Rio Grande Boulevard, N.W. Albuquerque, New Mexico Phone: (505) 842-1113 Fax: (505) 842-1330

# **COLORS LEGEND**

All design concepts, details, specifications, plans, computer files, field data, notes and other documents and instruments prepared by Ambysis P.C., D.B.A. Claudio Vigil Architects, as instruments of service shall remai