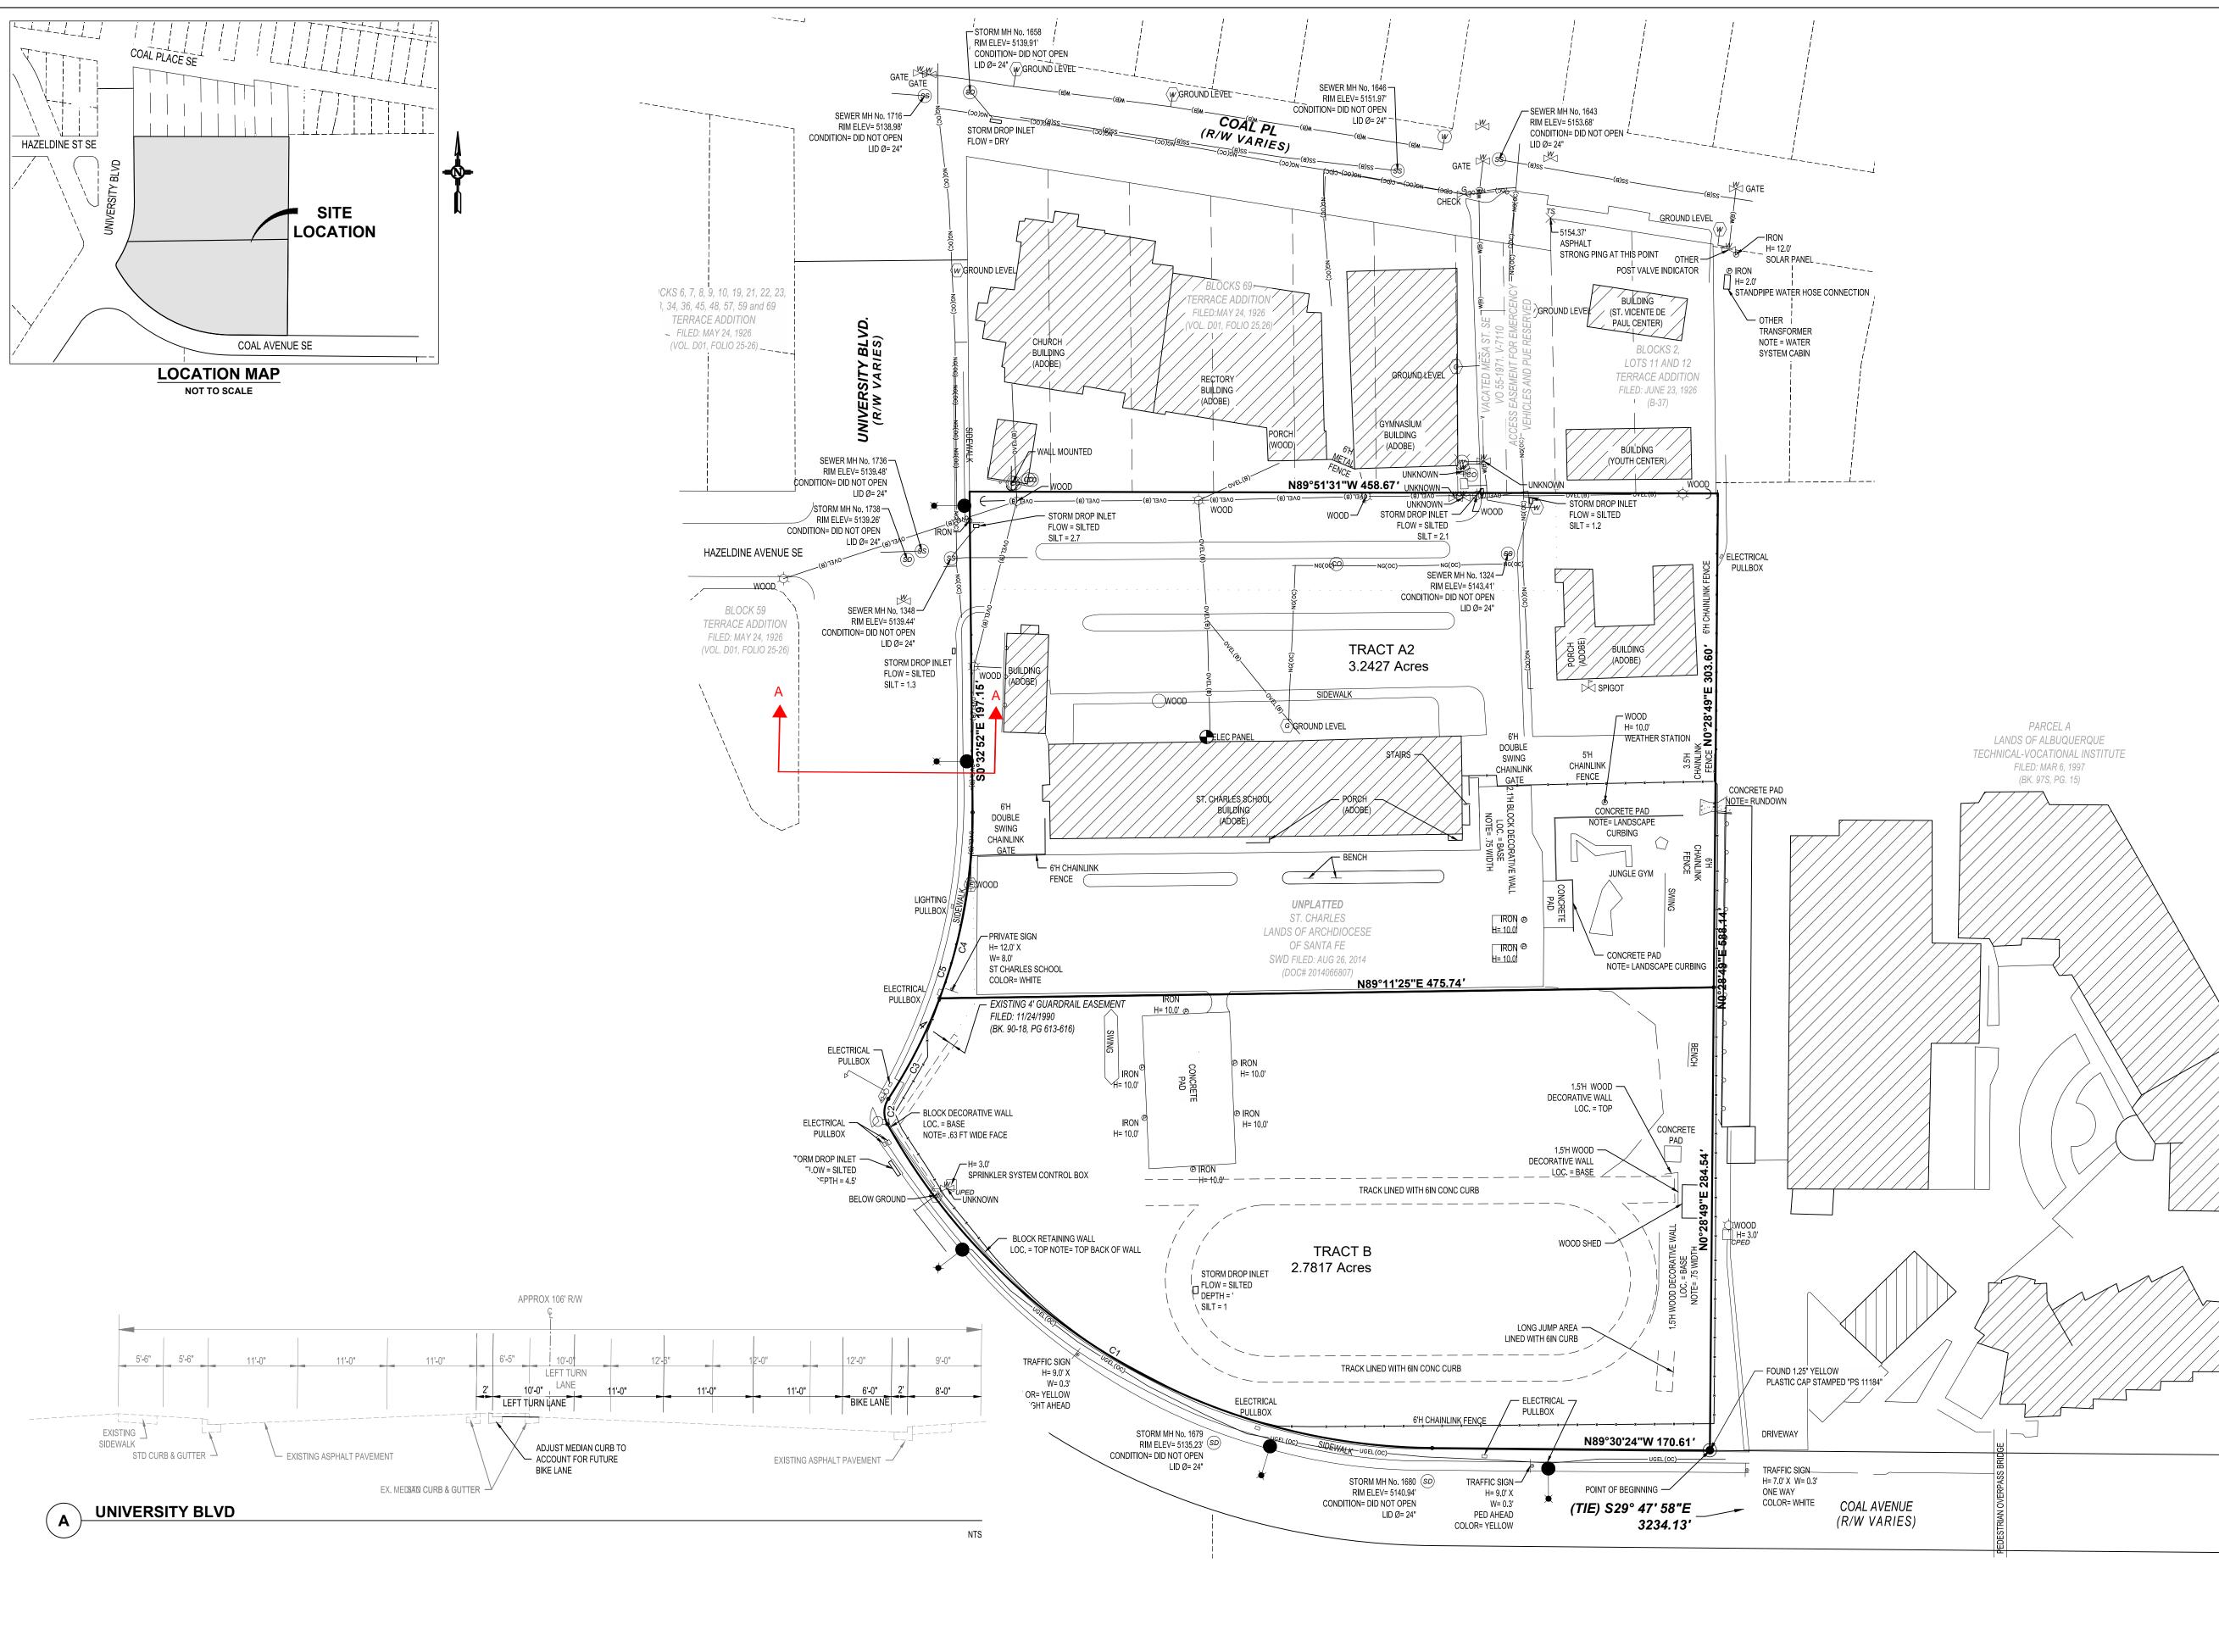

SUBMITTAL PROVIDED WITH THIS EFFORT IS AN EXHIBIT SHOWING HOW A FUTURE DESCRIPTION:

6' BIKE LANE ALONG THE FRONTAGE COULD BE INCLUDED ALONG THIS

ROADWAY

CONTACT NAME: MIKE BALASKOVITS

TELEPHONE: 505-798-7891 EMAIL: MBALASKOVITS@BHINC.COM

Fri, 16-Dec-2022 - 11:36:am, Plotted by: MBALASKOVITS P:\20230092\Archive\Sent\20230092\_ALTA.dwg