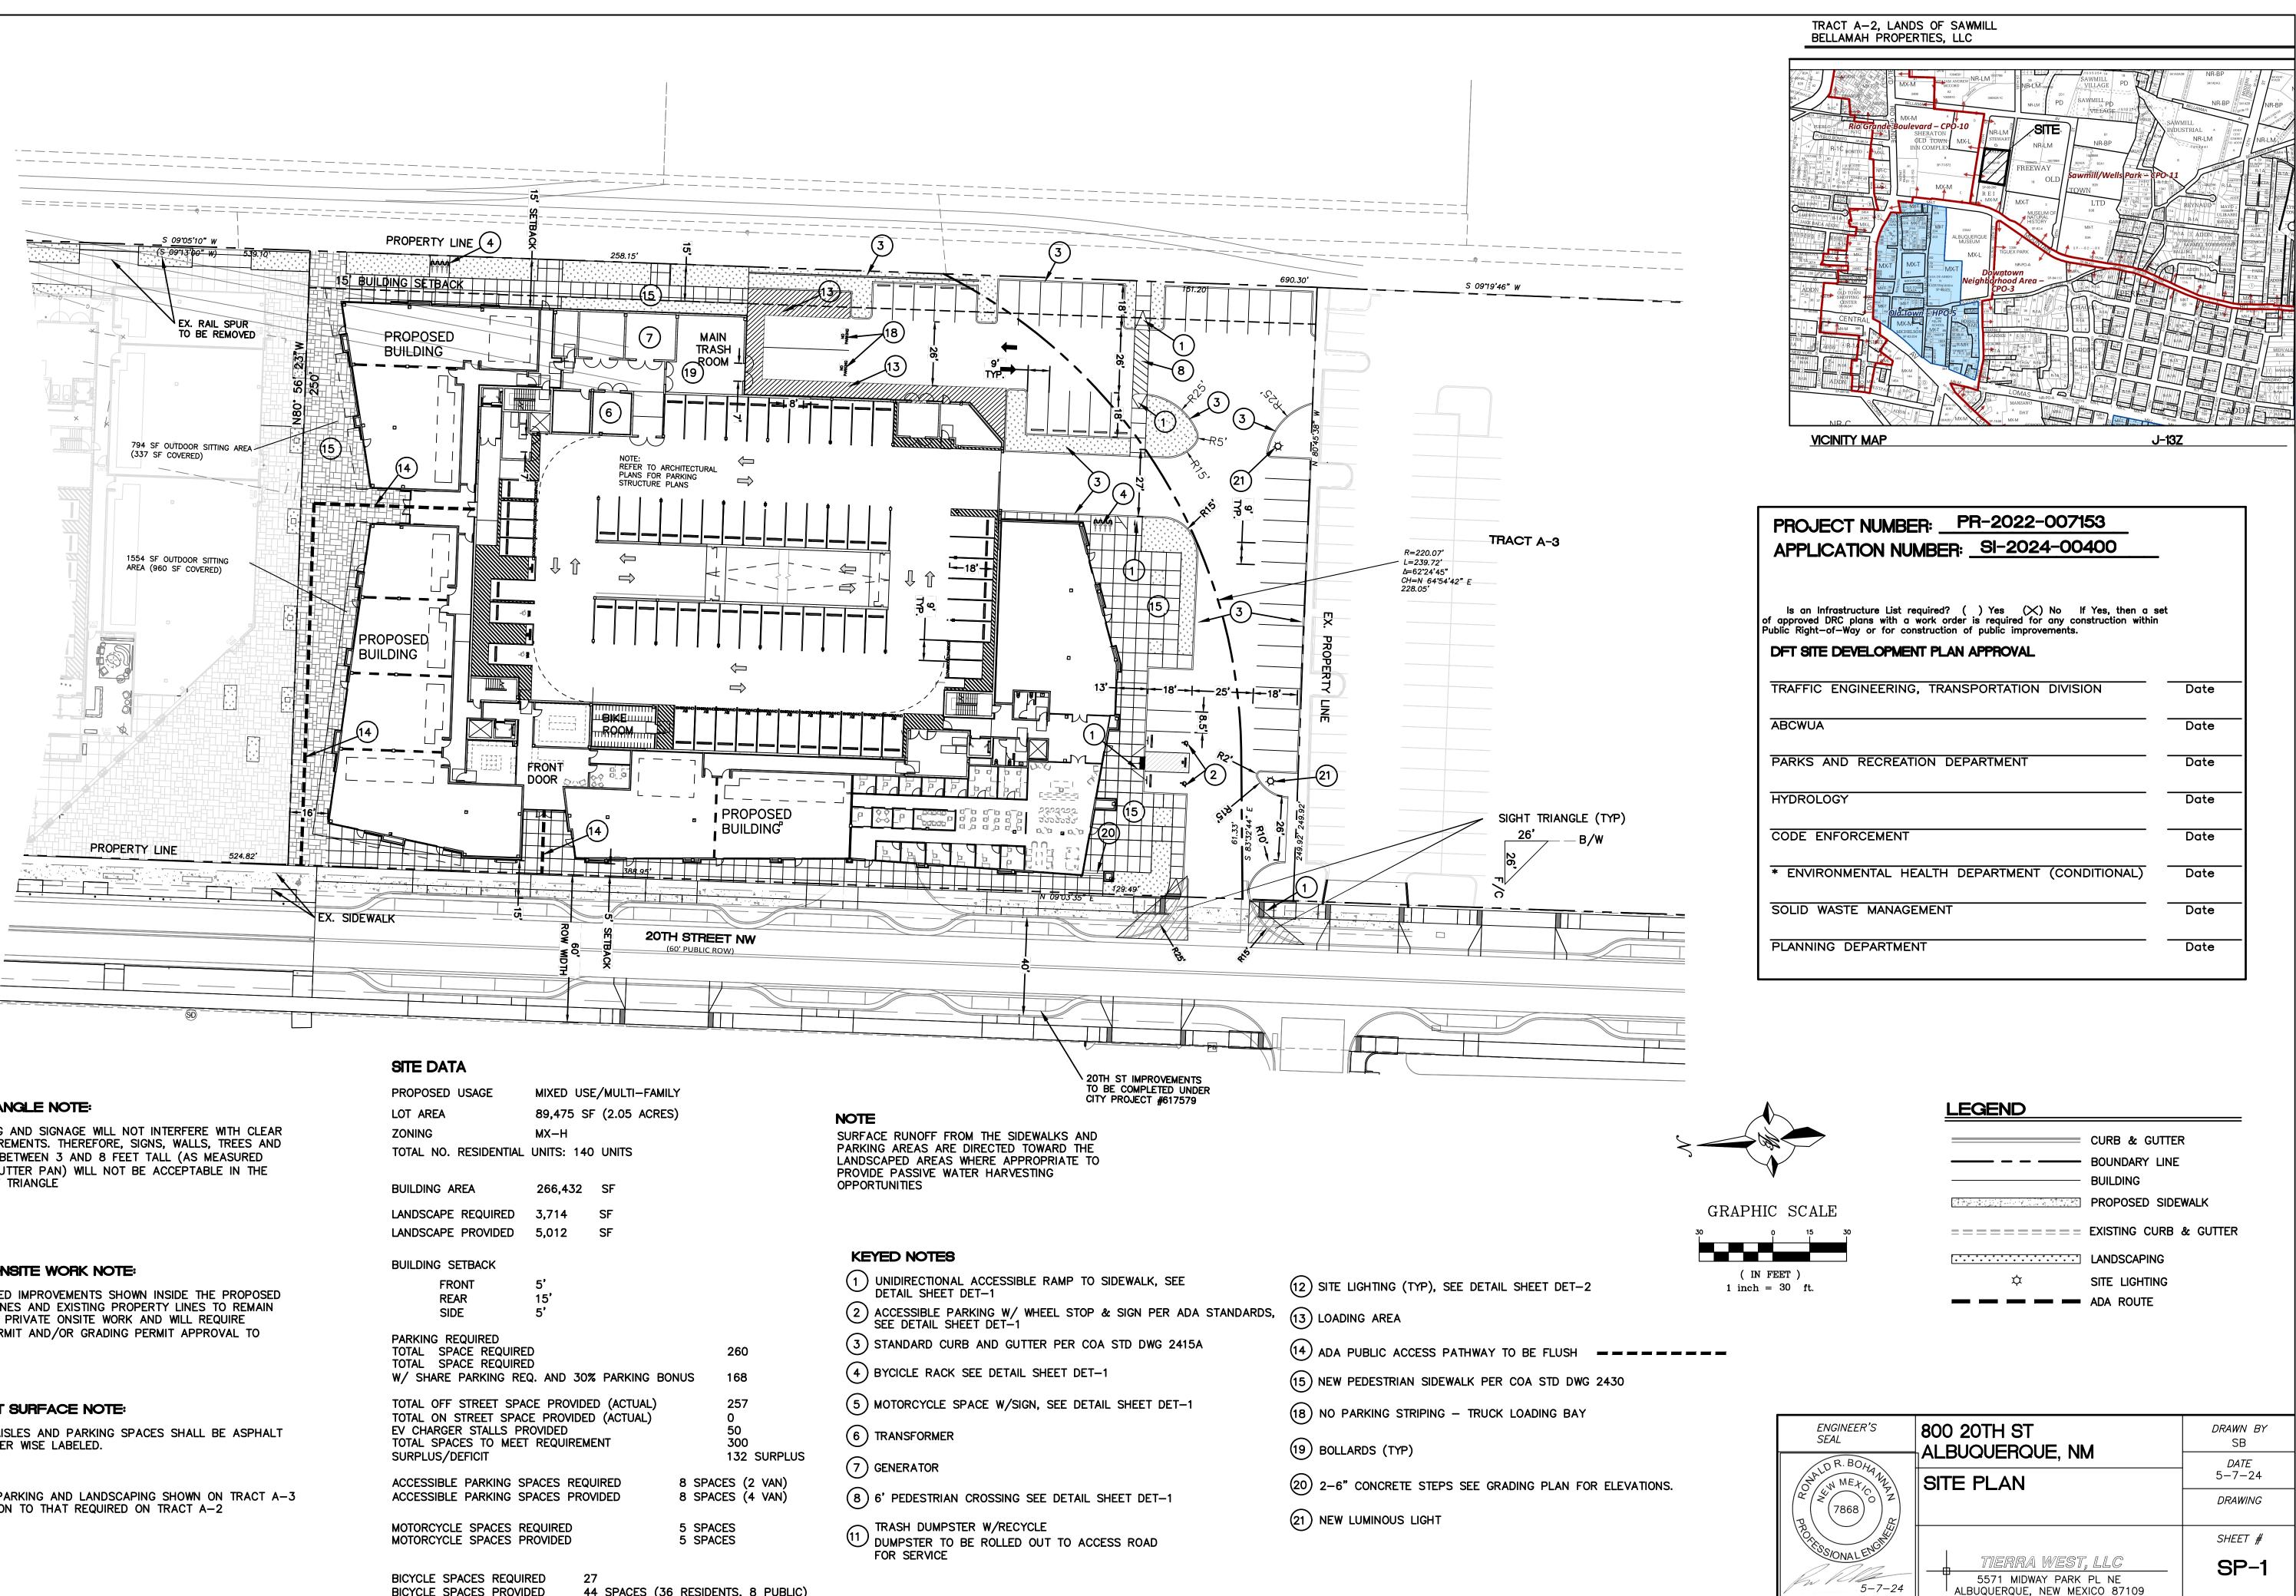

# SIGHT TRIANGLE NOTE:

LANDSCAPING AND SIGNAGE WILL NOT INTERFERE WITH CLEAR SIGHT REQUIREMENTS. THEREFORE, SIGNS, WALLS, TREES AND SHRUBBERY BETWEEN 3 AND 8 FEET TALL (AS MEASURED FROM THE GUTTER PAN) WILL NOT BE ACCEPTABLE IN THE CLEAR SIGHT TRIANGLE

## PRIVATE ONSITE WORK NOTE:

ALL PROPOSED IMPROVEMENTS SHOWN INSIDE THE PROPOSED PROPERTY LINES AND EXISTING PROPERTY LINES TO REMAIN ARE DEEMED PRIVATE ONSITE WORK AND WILL REQUIRE BUILDING PERMIT AND/OR GRADING PERMIT APPROVAL TO CONSTRUCT.

## PAVEMENT SURFACE NOTE:

ALL DRIVE AISLES AND PARKING SPACES SHALL BE ASPHALT UNLESS OTHER WISE LABELED.

NOTE: ALL PARKING AND LANDSCAPING SHOWN ON TRACT A-3 IS IN ADDITION TO THAT REQUIRED ON TRACT A-2

| ROPOSED USAGE        | MIXED USE  | /MULTI-FA |
|----------------------|------------|-----------|
| OT AREA              | 89,475 SF  | (2.05 ACF |
| ONING                | MX-H       |           |
| OTAL NO. RESIDENTIAL | UNITS: 140 | UNITS     |
| UILDING AREA         | 266,432    | SF        |
| ANDSCAPE REQUIRED    | 3,714      | SF        |
| ANDSCAPE PROVIDED    | 5,012      | SF        |
|                      |            |           |

BICYCLE SPACES PROVIDED