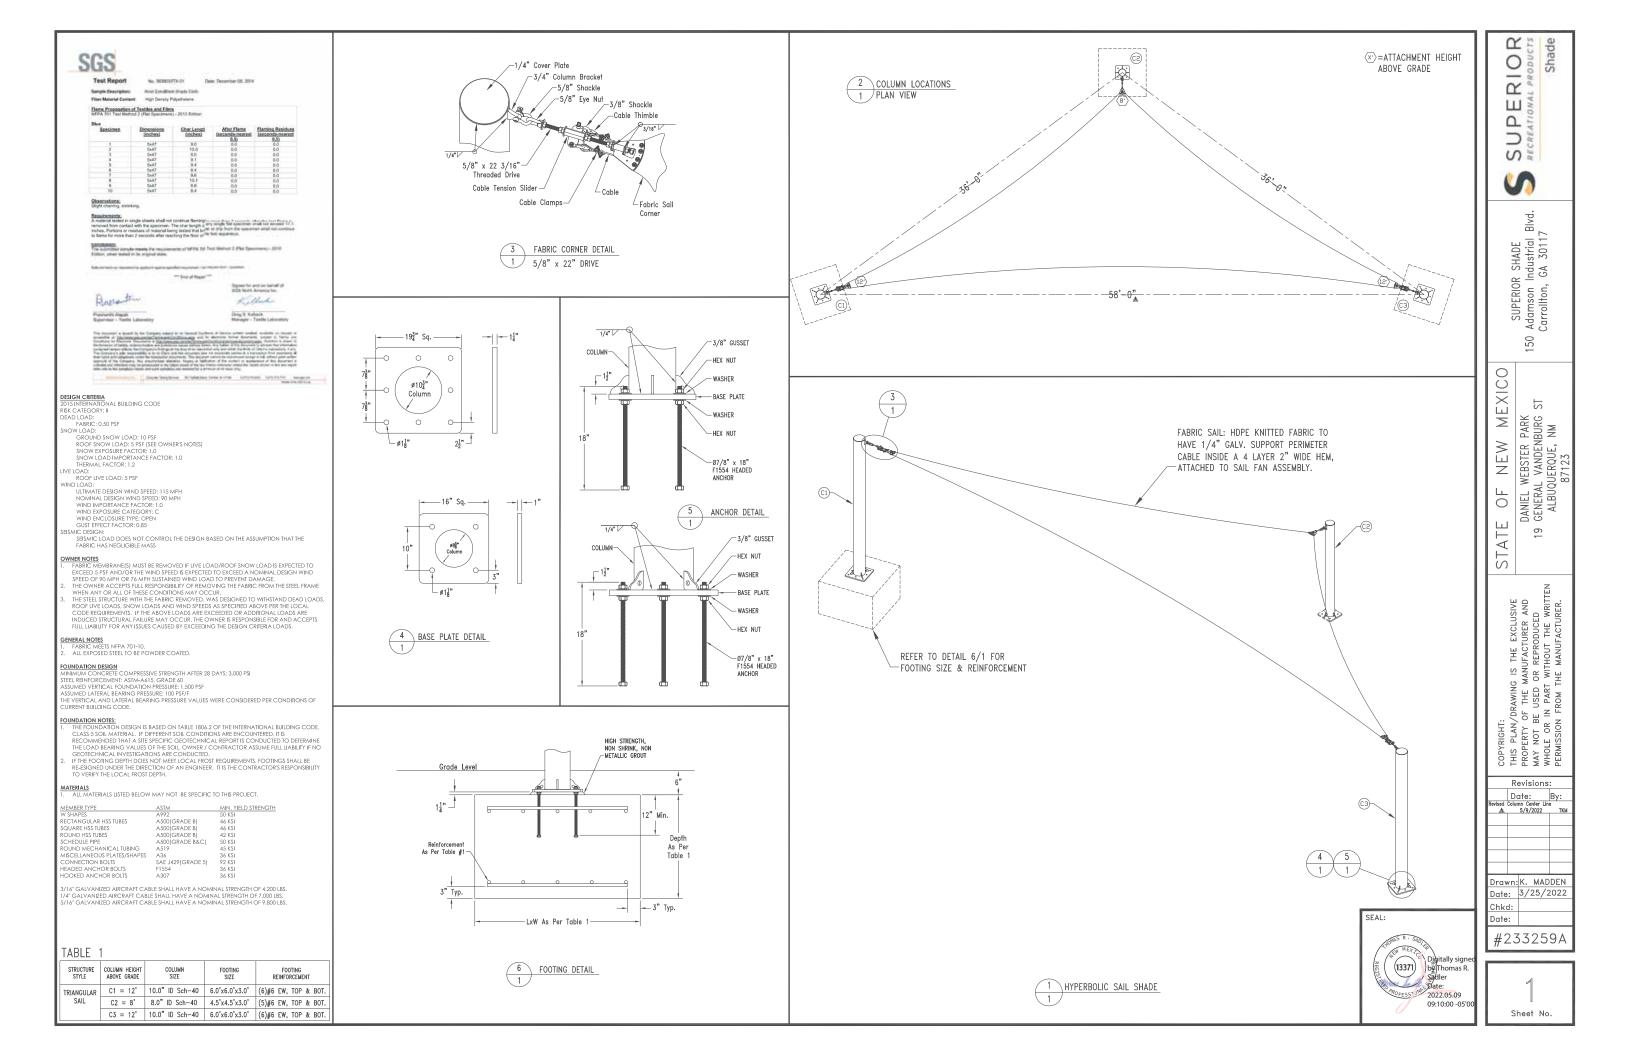

## DEVELOPMENT REVIEW BOARD APPLICATION

Effective 3/01/2022

Please check the appropriate box(es) and refer to supplemental forms for submittal requirements. All fees must be paid at the time of application. SUBDIVISIONS □ Final Sign off of EPC Site Plan(s) (Forms P2) □ Extension of IIA: Temp. Def. of S/W (Form V2) □ Major – Preliminary Plat (Forms S & S1) X Amendment to Site Plan (Forms P & P2) □ Vacation of Public Right-of-way (Form V) **MISCELLANEOUS APPLICATIONS** □ Major – Bulk Land Plat (Forms S & S1) □ Vacation of Public Easement(s) DRB (Form V) □ Extension of Preliminary Plat (Form S1) □ Extension of Infrastructure List or IIA (Form S1) □ Vacation of Private Easement(s) (Form V) □ Minor Amendment to Infrastructure List (Form S2) □ Minor Amendment - Preliminary Plat (Forms S & S2) **PRE-APPLICATIONS** □ Minor - Final Plat (Forms S & S2) □ Temporary Deferral of S/W (Form V2) □ Sketch Plat Review and Comment (Form S2) □ Minor – Preliminary/Final Plat (Forms S & S2) □ Sidewalk Waiver (Form V2) Sketch Plan Review and Comment (Form P2) APPEAL SITE PLANS □ Waiver to IDO (Form V2) □ DRB Site Plan (Forms P & P2) □ Waiver to DPM (Form V2) Decision of DRB (Form A) **BRIEF DESCRIPTION OF REQUEST** Shade structures at Daniel Webster Park (Building Permit BP-2022-16831).

## Interoffice Memorandum

June 29, 2022

To: Planning Department Permitting Review

From: Cheryl Somerfeldt, Senior Planner, Parks and Recreation Department

Subject: BP-2022-16831, Z-78-68-2, 1010458, 233259 Request for Building Permit for shade at Daniel Webster Park

With this Memo, the City of Albuquerque (COA) Parks and Recreation Department (PRD) indicates approval for the enclosed project at PRD property, Daniel Webster Park, located on the north side of Copper Ave NE to the east of Wyoming Blvd NE. Lee Landscapes Inc. is the approved consultant acting on behalf of COA for this requested building permit. Improvements include shad structures as indicated in the attached documents.