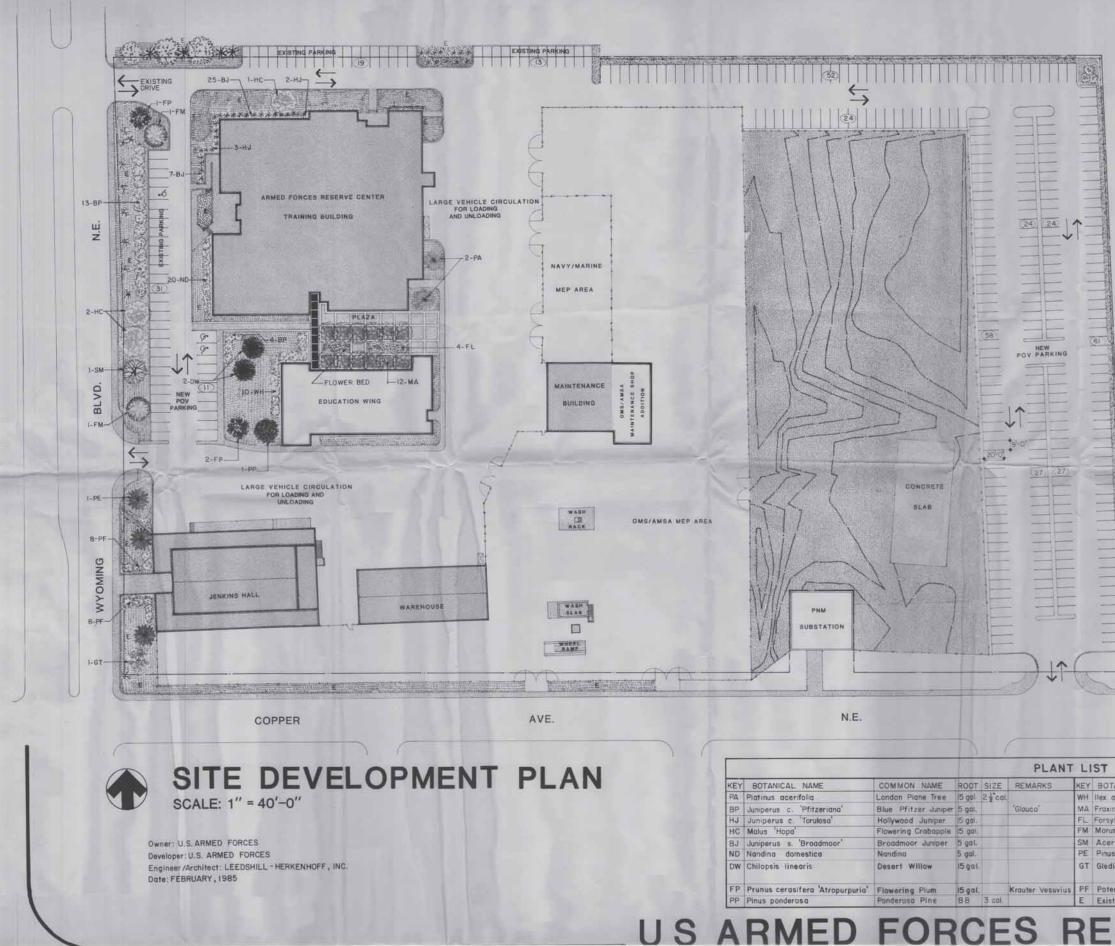

1. The existing site development plan specifies the requirements in place at the time of approval, and the requested change still meets the original requirements.

The existing Site Development Plan for Subdivision, which showed the proposed use, pedestrian and vehicular ingress and egress, and internal circulation. The requested addition of shade structures is consistent with the existing Site Development Plan for Subdivision, and the original plan still meets all of the original requirements. A Notice of Decision could not be found in the Planning Department files.

2. The requested change is within the thresholds for minor amendments established in Table 6-4-4, cumulative of prior deviations or minor amendments.

Since the existing Site Development Plan is a Site Development Plan for Subdivision, it was intended to broadly define circulation, but not precisely define the locations of other elements. The update is to add shade structures and will not increase building gross floor area or decrease building setbacks.