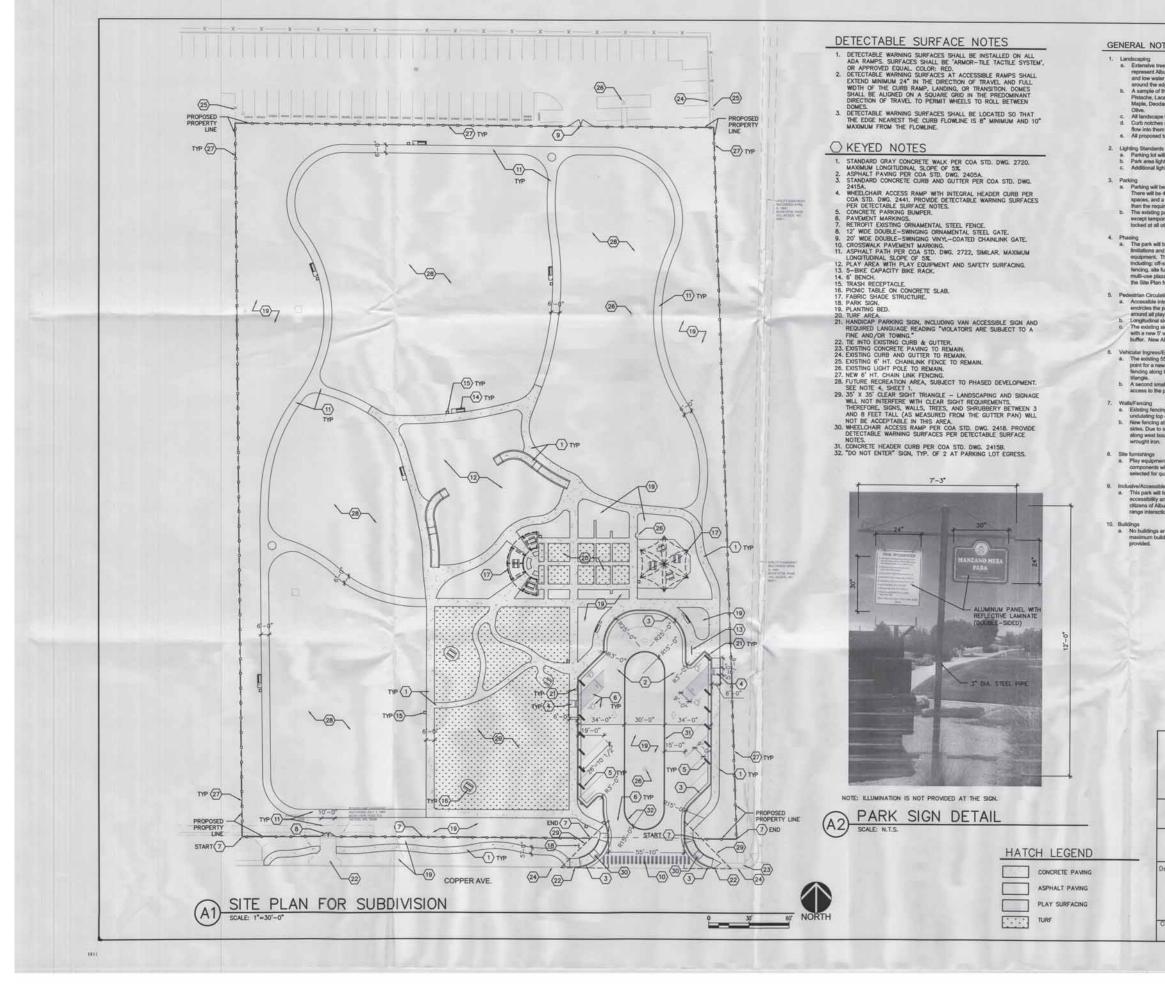

## **BP-2022-16831** Justification Letter

This is a request for an Administrative Amendment to a Site Plan for Subdivision approved in 2015 (attached).

Pursuant to 6-4(Z)(1)(a) Minor Amendments, the Planning Director may grant minor amendments that meet the following requirements:

1. The existing site development plan specifies the requirements in place at the time of approval, and the requested change still meets the original requirements.

The existing Site Development Plan for Subdivision, which showed the proposed use, pedestrian and vehicular ingress and egress, and internal circulation. The requested addition of shade structures is consistent with the existing Site Development Plan for Subdivision, and the original plan still meets all of the original requirements. A Notice of Decision could not be found in the Planning Department files.

2. The requested change is within the thresholds for minor amendments established in Table 6-4-4, cumulative of prior deviations or minor amendments.

Since the existing Site Development Plan is a Site Development Plan for Subdivision, it was intended to broadly define circulation, but not precisely define the locations of other elements. The update is to add shade structures and will not increase building gross floor area or decrease building setbacks.