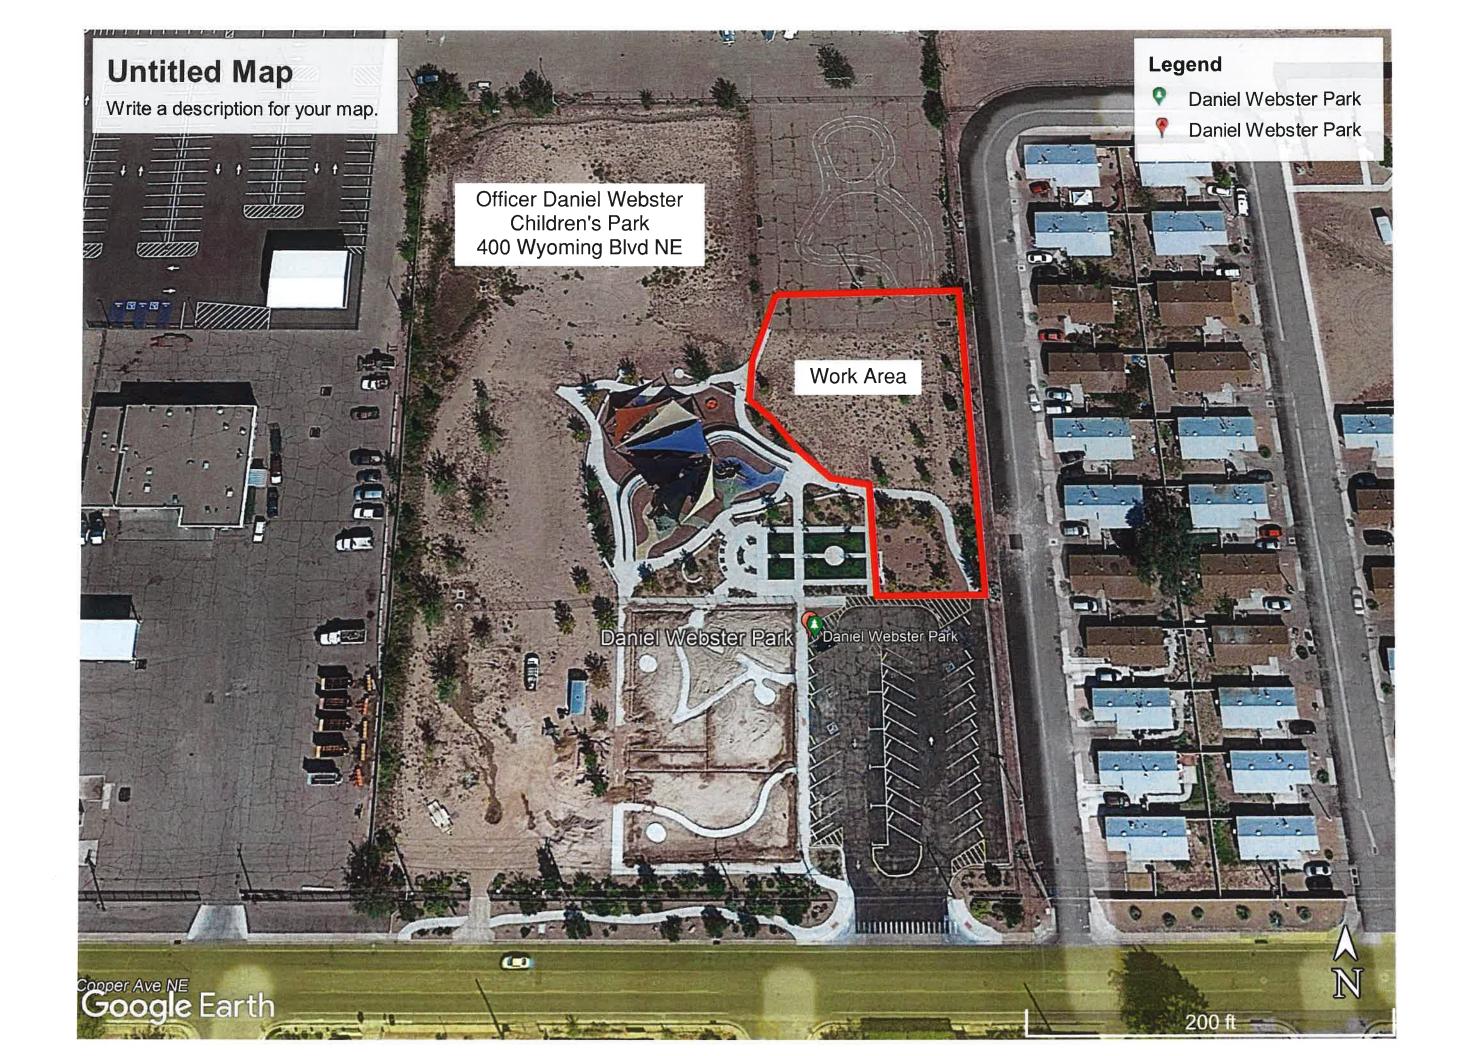

With this Memo, the City of Albuquerque (COA) Parks and Recreation Department (PRD) indicates approval for the enclosed project at PRD property, Daniel Webster Park, located on the north side of Copper Ave NE to the east of Wyoming Blvd NE. Lee Landscapes Inc. is the approved consultant acting on behalf of COA for this requested building permit. Improvements include shad structures as indicated in the attached documents.

The property is zoned NR-PO-A. Pursuant to IDO Section 14-16-4-3(C)(8)(a)1: "Parks and recreational facilities, including associated community buildings, lighting, parking areas, trails, play areas, playgrounds, exercise stations, basketball courts, restrooms, drinking water facilities, picnic shelters, storage sheds and enclosures, and any other structures or improvements approved by the City Parks and Recreation Department are allowed".