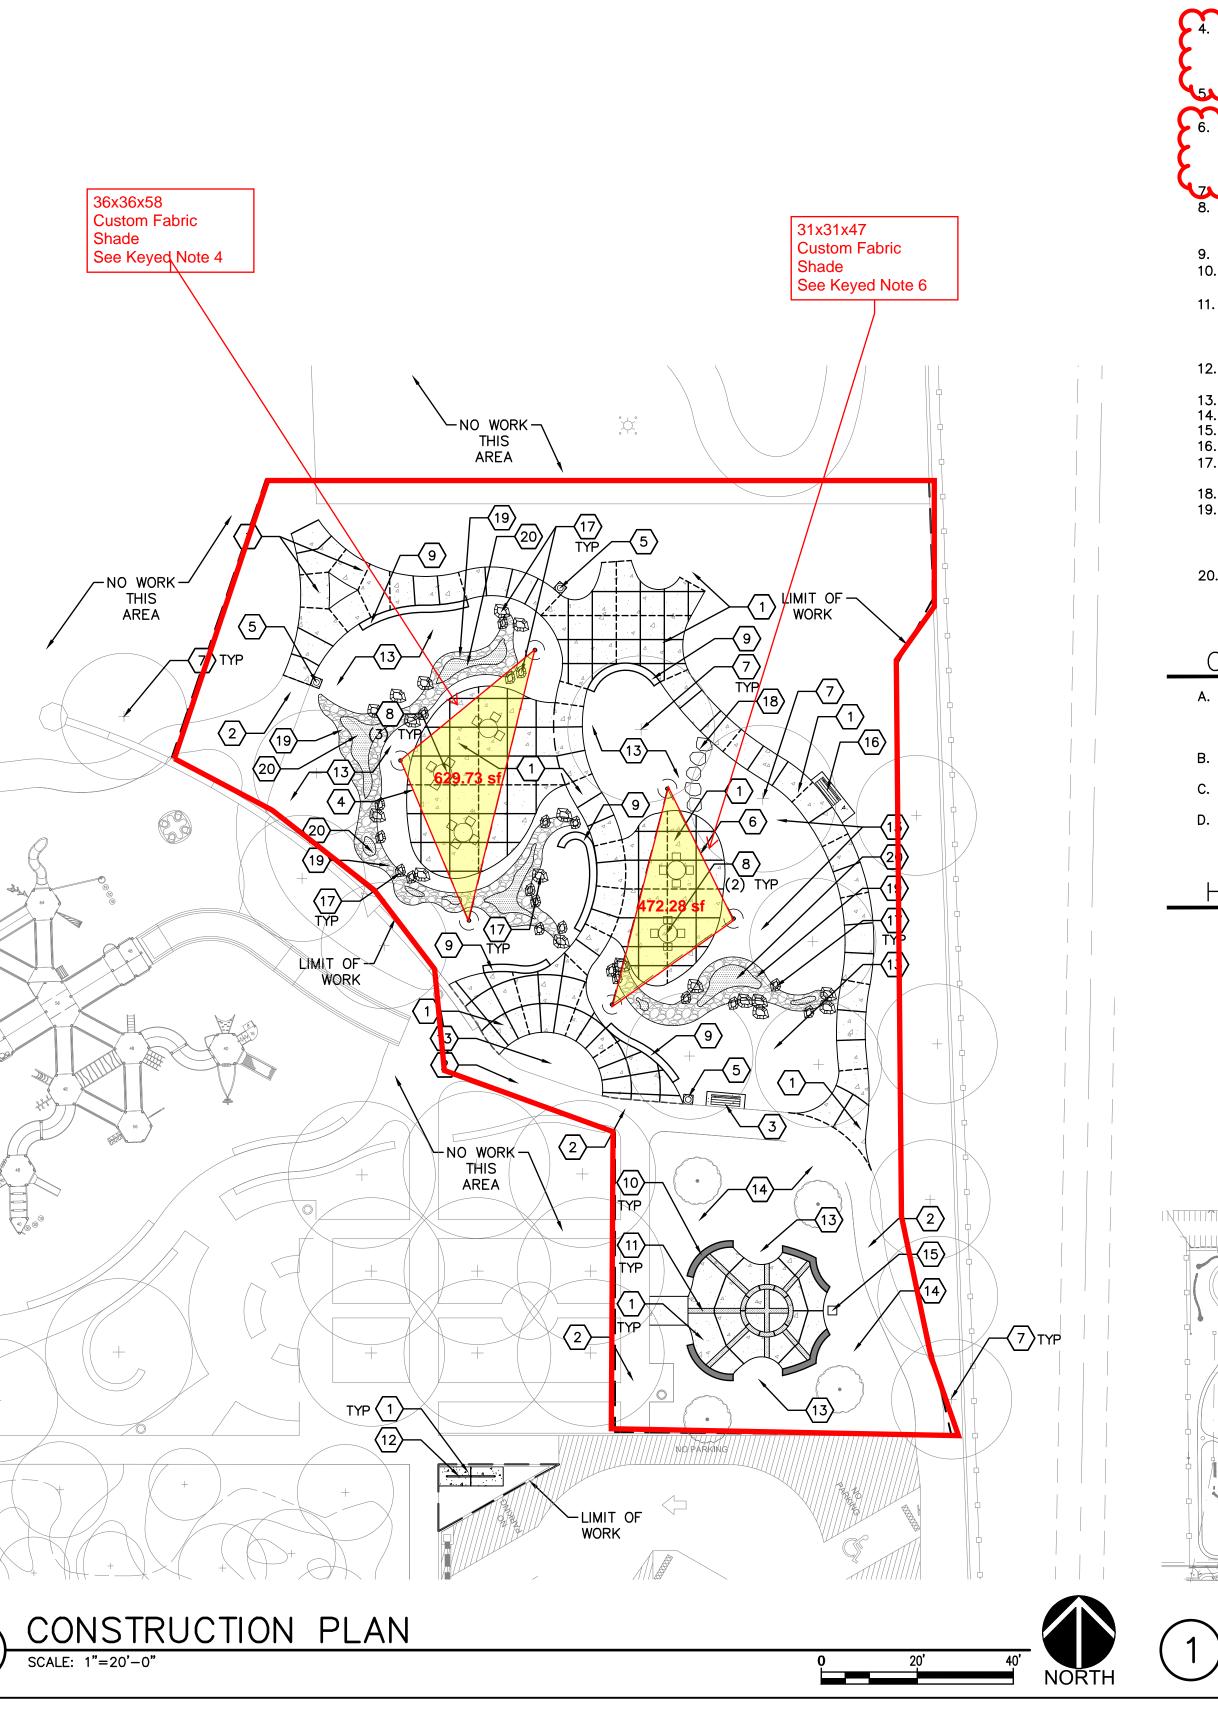

## DEVELOPMENT REVIEW BOARD APPLICATION

Effective 3/01/2022

Please check the appropriate box(es) and refer to supplemental forms for submittal requirements. All fees must be paid at the time of application. SUBDIVISIONS □ Final Sign off of EPC Site Plan(s) (Forms P2) □ Extension of IIA: Temp. Def. of S/W (Form V2) □ Major – Preliminary Plat (Forms S & S1) X Amendment to Site Plan (Forms P & P2) □ Vacation of Public Right-of-way (Form V) **MISCELLANEOUS APPLICATIONS** □ Major – Bulk Land Plat (Forms S & S1) □ Vacation of Public Easement(s) DRB (Form V) □ Extension of Preliminary Plat (Form S1) □ Extension of Infrastructure List or IIA (Form S1) □ Vacation of Private Easement(s) (Form V) □ Minor Amendment to Infrastructure List (Form S2) □ Minor Amendment - Preliminary Plat (Forms S & S2) **PRE-APPLICATIONS** □ Minor - Final Plat (Forms S & S2) □ Temporary Deferral of S/W (Form V2) □ Sketch Plat Review and Comment (Form S2) □ Minor – Preliminary/Final Plat (Forms S & S2) □ Sidewalk Waiver (Form V2) Sketch Plan Review and Comment (Form P2) APPEAL SITE PLANS □ Waiver to IDO (Form V2) □ DRB Site Plan (Forms P & P2) □ Waiver to DPM (Form V2) Decision of DRB (Form A) **BRIEF DESCRIPTION OF REQUEST** Shade structures at Daniel Webster Park (Building Permit BP-2022-16831).

## Interoffice Memorandum

June 29, 2022

To: Planning Department Permitting Review

From: Cheryl Somerfeldt, Senior Planner, Parks and Recreation Department

Subject: BP-2022-16831, Z-78-68-2, 1010458, 233259 Request for Building Permit for shade at Daniel Webster Park

With this Memo, the City of Albuquerque (COA) Parks and Recreation Department (PRD) indicates approval for the enclosed project at PRD property, Daniel Webster Park, located on the north side of Copper Ave NE to the east of Wyoming Blvd NE. Lee Landscapes Inc. is the approved consultant acting on behalf of COA for this requested building permit. Improvements include shad structures as indicated in the attached documents.

## **BP-2022-16831** Justification Letter

This is a request for an Administrative Amendment to a Site Plan for Subdivision approved in 2015 (attached).

Pursuant to 6-4(Z)(1)(a) Minor Amendments, the Planning Director may grant minor amendments that meet the following requirements:

2. The requested change is within the thresholds for minor amendments established in Table 6-4-4, cumulative of prior deviations or minor amendments.

Since the existing Site Development Plan is a Site Development Plan for Subdivision, it was intended to broadly define circulation, but not precisely define the locations of other elements. The update is to add shade structures and will not increase building gross floor area or decrease building setbacks.

The requested shade structures do not require major public infrastructure or significant changes to access or circulation patterns on the site, which would warrant additional review by the original decision-making body.