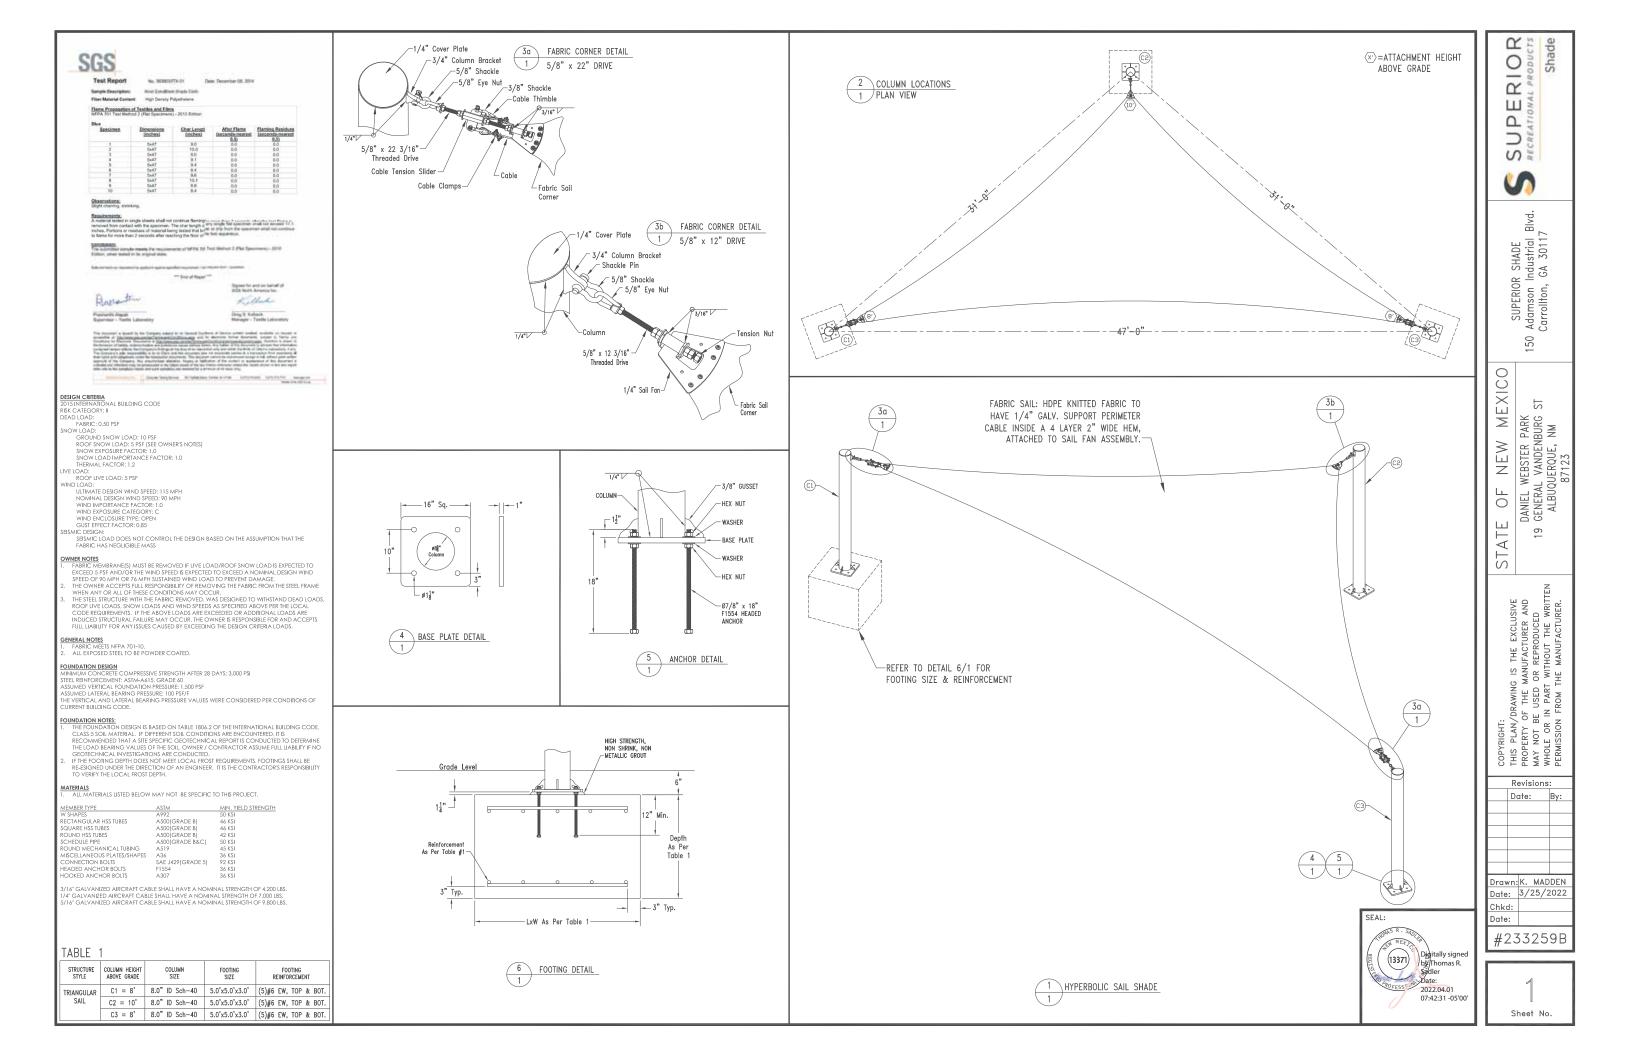

## DEVELOPMENT REVIEW BOARD APPLICATION

Effective 3/01/2022

Please check the appropriate box(es) and refer to supplemental forms for submittal requirements. All fees must be paid at the time of application. SUBDIVISIONS □ Final Sign off of EPC Site Plan(s) (Forms P2) □ Extension of IIA: Temp. Def. of S/W (Form V2) □ Major – Preliminary Plat (Forms S & S1) X Amendment to Site Plan (Forms P & P2) □ Vacation of Public Right-of-way (Form V) **MISCELLANEOUS APPLICATIONS** □ Major – Bulk Land Plat (Forms S & S1) □ Vacation of Public Easement(s) DRB (Form V) □ Extension of Preliminary Plat (Form S1) □ Extension of Infrastructure List or IIA (Form S1) □ Vacation of Private Easement(s) (Form V) □ Minor Amendment to Infrastructure List (Form S2) □ Minor Amendment - Preliminary Plat (Forms S & S2) **PRE-APPLICATIONS** □ Minor - Final Plat (Forms S & S2) □ Temporary Deferral of S/W (Form V2) □ Sketch Plat Review and Comment (Form S2) □ Minor – Preliminary/Final Plat (Forms S & S2) □ Sidewalk Waiver (Form V2) Sketch Plan Review and Comment (Form P2) APPEAL SITE PLANS □ Waiver to IDO (Form V2) □ DRB Site Plan (Forms P & P2) □ Waiver to DPM (Form V2) Decision of DRB (Form A) **BRIEF DESCRIPTION OF REQUEST** Shade structures at Daniel Webster Park (Building Permit BP-2022-16831).

## Interoffice Memorandum

June 29, 2022

To: Planning Department Permitting Review

From: Cheryl Somerfeldt, Senior Planner, Parks and Recreation Department

Subject: BP-2022-16831, Z-78-68-2, 1010458, 233259 Request for Building Permit for shade at Daniel Webster Park

With this Memo, the City of Albuquerque (COA) Parks and Recreation Department (PRD) indicates approval for the enclosed project at PRD property, Daniel Webster Park, located on the north side of Copper Ave NE to the east of Wyoming Blvd NE. Lee Landscapes Inc. is the approved consultant acting on behalf of COA for this requested building permit. Improvements include shad structures as indicated in the attached documents.