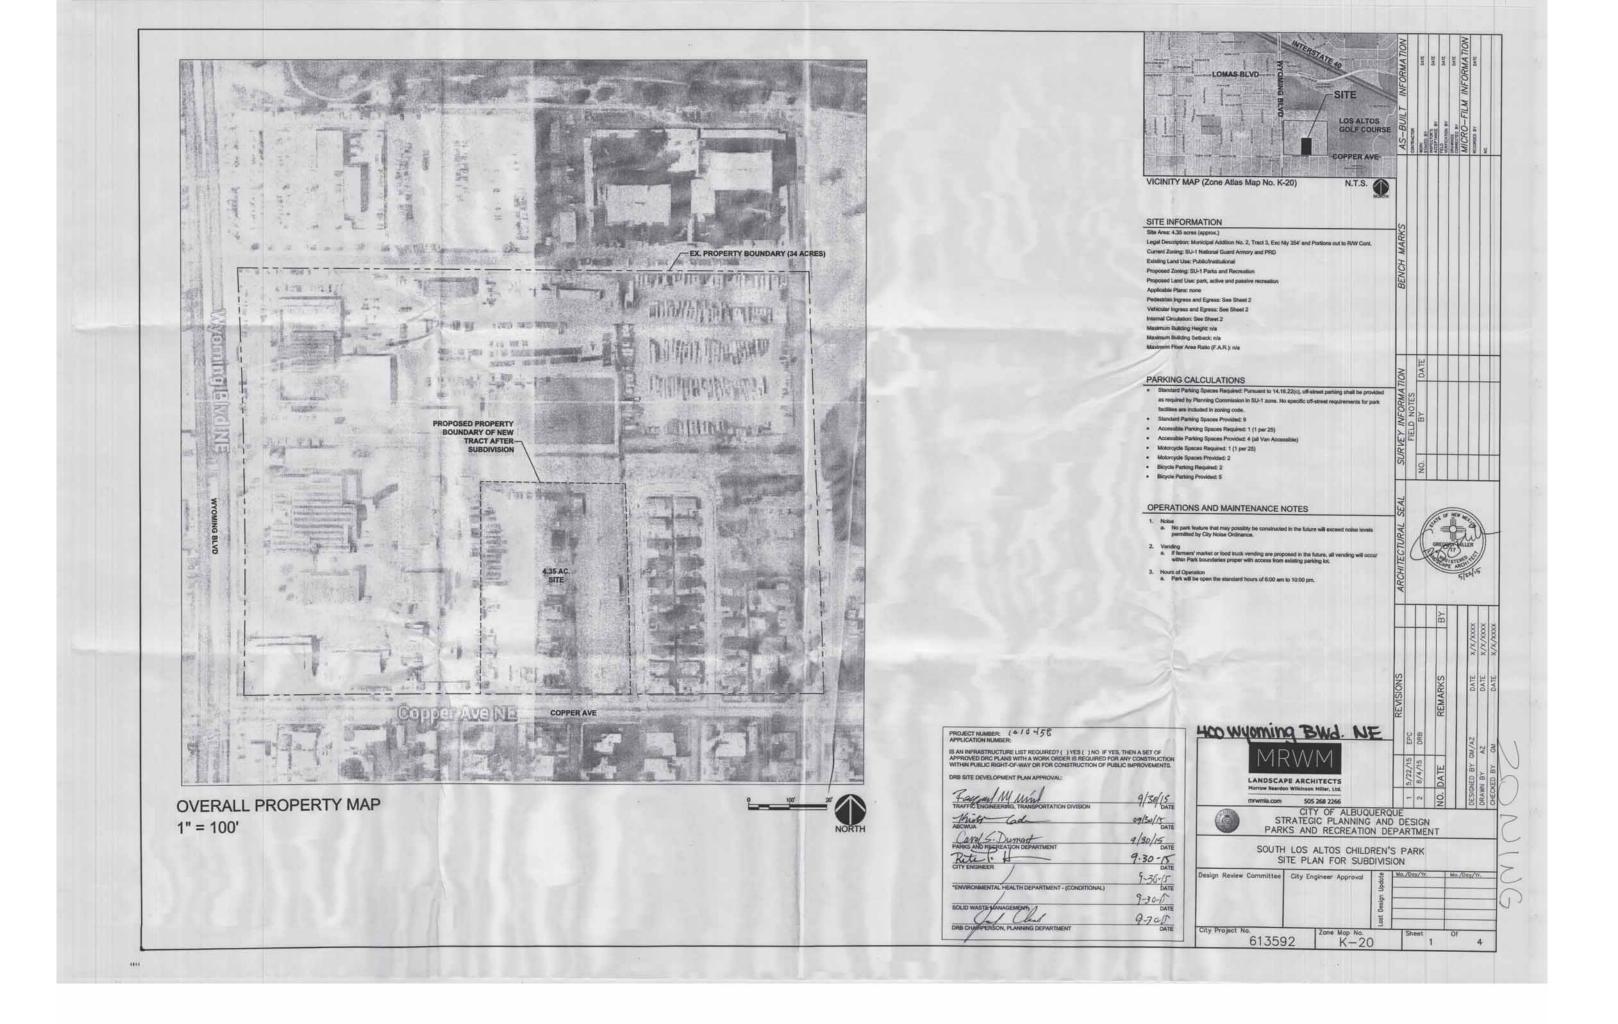

| APPLICATION INFORMATION                                                                                         |                                                                  |                          |                                    |  |  |  |  |  |
|-----------------------------------------------------------------------------------------------------------------|------------------------------------------------------------------|--------------------------|------------------------------------|--|--|--|--|--|
| Applicant/Owner: City of Albuquerque Parks & Recre                                                              | Phone: 505.768.5363                                              |                          |                                    |  |  |  |  |  |
| Address: 1801 4th Street NW                                                                                     |                                                                  |                          | Email: csomerfeldt@cabq.gov        |  |  |  |  |  |
| City: Albuququerque                                                                                             |                                                                  | State: NM                | Zip: 87111                         |  |  |  |  |  |
| Professional/Agent (if any):                                                                                    |                                                                  |                          | Phone:                             |  |  |  |  |  |
| Address:                                                                                                        |                                                                  |                          | Email:                             |  |  |  |  |  |
| City:                                                                                                           |                                                                  | State:                   | Zip:                               |  |  |  |  |  |
| Proprietary Interest in Site:                                                                                   |                                                                  | List <u>al</u> l owners: |                                    |  |  |  |  |  |
| SITE INFORMATION (Accuracy of the existing legal description is crucial! Attach a separate sheet if necessary.) |                                                                  |                          |                                    |  |  |  |  |  |
| Lot or Tract No.: Tract 3                                                                                       |                                                                  | Block:                   | Unit:                              |  |  |  |  |  |
| Subdivision/Addition: Los Altos Childrens Par                                                                   | k                                                                | MRGCD Map No.:           | UPC Code: 102005709029920111       |  |  |  |  |  |
| Zone Atlas Page(s): G-13-17                                                                                     | Existing Zoning: NR-                                             | РО-А                     | Proposed Zoning N/A                |  |  |  |  |  |
| # of Existing Lots: N/A                                                                                         | # of Proposed Lots:                                              | N/A                      | Total Area of Site (Acres): 4.9341 |  |  |  |  |  |
| LOCATION OF PROPERTY BY STREETS                                                                                 |                                                                  |                          |                                    |  |  |  |  |  |
| Site Address/Street: north side of Copper Ave NE                                                                | s/Street: north side of Copper Ave NE Between: Wyoming Blvd NE a |                          |                                    |  |  |  |  |  |
| CASE HISTORY (List any current or prior project and case number(s) that may be relevant to your request.)       |                                                                  |                          |                                    |  |  |  |  |  |
| BP-2022-16831, 1010458, Z-78-68-2                                                                               |                                                                  |                          |                                    |  |  |  |  |  |

With this Memo, the City of Albuquerque (COA) Parks and Recreation Department (PRD) indicates approval for the enclosed project at PRD property, Daniel Webster Park, located on the north side of Copper Ave NE to the east of Wyoming Blvd NE. Lee Landscapes Inc. is the approved consultant acting on behalf of COA for this requested building permit. Improvements include shad structures as indicated in the attached documents.

The property is zoned NR-PO-A. Pursuant to IDO Section 14-16-4-3(C)(8)(a)1: "Parks and recreational facilities, including associated community buildings, lighting, parking areas, trails, play areas, playgrounds, exercise stations, basketball courts, restrooms, drinking water facilities, picnic shelters, storage sheds and enclosures, and any other structures or improvements approved by the City Parks and Recreation Department are allowed".