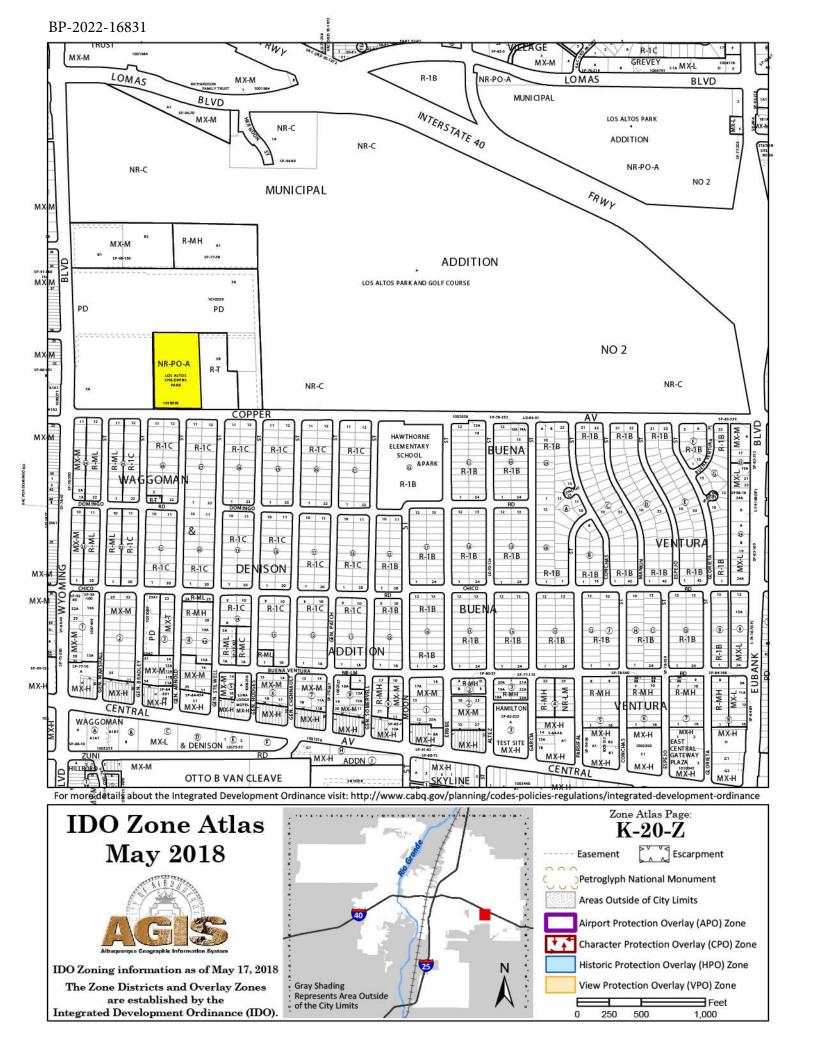

| APPLICATION INFORMATION                                                                                         |                                                                  |                          |                                    |  |  |  |  |  |
|-----------------------------------------------------------------------------------------------------------------|------------------------------------------------------------------|--------------------------|------------------------------------|--|--|--|--|--|
| Applicant/Owner: City of Albuquerque Parks & Recre                                                              | Phone: 505.768.5363                                              |                          |                                    |  |  |  |  |  |
| Address: 1801 4th Street NW                                                                                     |                                                                  |                          | Email: csomerfeldt@cabq.gov        |  |  |  |  |  |
| City: Albuququerque                                                                                             |                                                                  | State: NM                | Zip: 87111                         |  |  |  |  |  |
| Professional/Agent (if any):                                                                                    |                                                                  |                          | Phone:                             |  |  |  |  |  |
| Address:                                                                                                        |                                                                  |                          | Email:                             |  |  |  |  |  |
| City:                                                                                                           |                                                                  | State:                   | Zip:                               |  |  |  |  |  |
| Proprietary Interest in Site:                                                                                   |                                                                  | List <u>al</u> l owners: |                                    |  |  |  |  |  |
| SITE INFORMATION (Accuracy of the existing legal description is crucial! Attach a separate sheet if necessary.) |                                                                  |                          |                                    |  |  |  |  |  |
| Lot or Tract No.: Tract 3                                                                                       |                                                                  | Block:                   | Unit:                              |  |  |  |  |  |
| Subdivision/Addition: Los Altos Childrens Par                                                                   | k                                                                | MRGCD Map No.:           | UPC Code: 102005709029920111       |  |  |  |  |  |
| Zone Atlas Page(s): G-13-17                                                                                     | Existing Zoning: NR-                                             | РО-А                     | Proposed Zoning N/A                |  |  |  |  |  |
| # of Existing Lots: N/A                                                                                         | # of Proposed Lots:                                              | N/A                      | Total Area of Site (Acres): 4.9341 |  |  |  |  |  |
| LOCATION OF PROPERTY BY STREETS                                                                                 |                                                                  |                          |                                    |  |  |  |  |  |
| Site Address/Street: north side of Copper Ave NE                                                                | s/Street: north side of Copper Ave NE Between: Wyoming Blvd NE a |                          |                                    |  |  |  |  |  |
| CASE HISTORY (List any current or prior project and case number(s) that may be relevant to your request.)       |                                                                  |                          |                                    |  |  |  |  |  |
| BP-2022-16831, 1010458, Z-78-68-2                                                                               |                                                                  |                          |                                    |  |  |  |  |  |