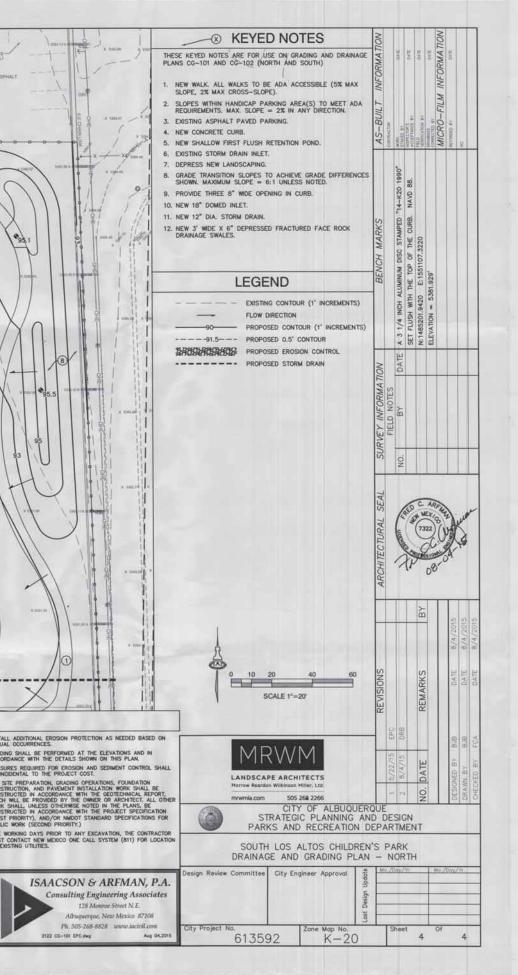

## **BP-2022-16831** Justification Letter

This is a request for an Administrative Amendment to a Site Plan for Subdivision approved in 2015 (attached).

Pursuant to 6-4(Z)(1)(a) Minor Amendments, the Planning Director may grant minor amendments that meet the following requirements:

1. The existing site development plan specifies the requirements in place at the time of approval, and the requested change still meets the original requirements.

The existing Site Development Plan for Subdivision, which showed the proposed use, pedestrian and vehicular ingress and egress, and internal circulation. The requested addition of shade structures is consistent with the existing Site Development Plan for Subdivision, and the original plan still meets all of the original requirements. A Notice of Decision could not be found in the Planning Department files.

2. The requested change is within the thresholds for minor amendments established in Table 6-4-4, cumulative of prior deviations or minor amendments.

Since the existing Site Development Plan is a Site Development Plan for Subdivision, it was intended to broadly define circulation, but not precisely define the locations of other elements. The update is to add shade structures and will not increase building gross floor area or decrease building setbacks.