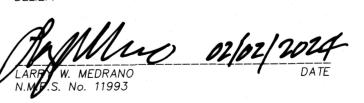

## Legal Description 10' PNM Easement Partial Release

PARTIAL RELEASE OF AN EXISTING 10' PNM EASEMENT LYING AND SITUATE WITHIN TRACT Y-2A-1-B, TAYLOR RANCH, SECTION 23, TOWNSHIP 11 NORTH, RANGE 2 EAST, N.M.P.M., CITY OF ALBUQUERQUE, BERNALILLO COUNTY, NEW MEXICO, SAID EASEMENT GRANTED BY DOCUMENT RECORDED NOVEMBER 19, 2003, IN BOOK 2003C, PAGE 348, AND AS SHOWN AND DESIGNATED ON THE PLAT THEREOF, FILED IN THE OFFICE OF THE COUNTY CLERK OF BERNALILLO COUNTY, NEW MEXICO, ON FEBRUARY 13, 2008, IN PLAT BOOK 2008C, PAGE 25, SAID EASEMENT RELEASE BEING MORE PARTICULARLY DESCRIBED AS FOLLOWS:

BEGINNING AT THE NORTHEAST CORNER OF DESCRIBED EASEMENT RELEASE FROM WHENCE A TIE TO THE NORTHEAST CORNER OF TRACT Y-2A-1-B BEARS N 13°22'12" E, A DISTANCE OF 340.87 FEET;

THENCE S 21°13'14" W FROM SAID BEGINNING POINT, A DISTANCE OF 25.59 FEET TO AN ANGLE POINT;

THENCE S 30°41'03" E, A DISTANCE OF 124.09 FEET TO THE SOUTHEAST CORNER OF DESCRIBED EASEMENT RELEASE;

THENCE N 73°59'30" W, A DISTANCE OF 14.58 FEET TO THE SOUTHWEST CORNER OF DESCRIBED EASEMENT RELEASE:

THENCE N 30°41'03" W, A DISTANCE OF 116.71 FEET TO AN ANGLE POINT:

THENCE N 36°41'35" E, A DISTANCE OF 32.65 FEET TO THE POINT OF BEGINNING HAVING AN AREA OF 0.030 ACRES (1315 SQUARE FEET), MORE OR LESS, ALL AS SHOWN ON THE ATTACHED SHEET 2 OF 3, EXHIBIT "A"

Surveyor's Certificate

I, LARRY W. MEDRANO, LICENSED UNDER THE LAWS OF THE STATE OF NEW MEXICO DO HEREBY CERTIFY THAT THIS LEGAL DESCRIPTION WAS PREPARED BY ME OR UNDER MY DIRECTION FROM NOTES OF AN ACTUAL FIELD SURVEY, AND THE SURVEY MEETS THE MINIMUM STANDARDS FOR SURVEYING IN NEW MEXICO.

LARRY W. MEDRANO N.M.P.S. NO. 11993

DATE !

W. MEDRANO

MOFESSION

Sheet 1 of 3

| L   |               |                |
|-----|---------------|----------------|
| L8  | N 5914'19" E  | 10.00          |
| L9  | N 30'50'48" W | 19.25          |
| L10 | N 59'09'11" E | 143.53         |
| L11 | N 30'50'49" W | 85.11          |
| L12 | N 59'09'11" E | 89.67          |
| L13 | N 30'50'49" W | 118.00         |
| L14 | S 5717'57" W  | 22.94'         |
| L15 | S 3374'58" E  | 16.55'         |
| L16 | S 2173'14" W  | 25.59'         |
| L17 | S 30°41'03" E | 124.09'        |
| L18 | N 73°59'30" W | 14.58'         |
| L19 | N 30'41'03" W | 116.71         |
| L20 | N 36"41'35" E | <i>32.65</i> ′ |

## Curve Table

| CURVE | RADIUS   | ARC LENGTH | CHORD LENGTH | CHORD BEARING | DELTA ANGLE |
|-------|----------|------------|--------------|---------------|-------------|
| C1    | 1632.08' | 60.06'     | 60.05'       | S 1478'55" E  | 02'06'30"   |
| C2    | 1619.08' | 442.16'    | 440.78'      | N 25'06'30" W | 15'38'49"   |
| C3    | 25.00'   | 39.27'     | 35.36        | S 12"04'11" W | 90'00'01"   |
| C4    | 2.44'    | 3.55'      | 3.24'        | S 0819'51" W  | 83*09'38"   |