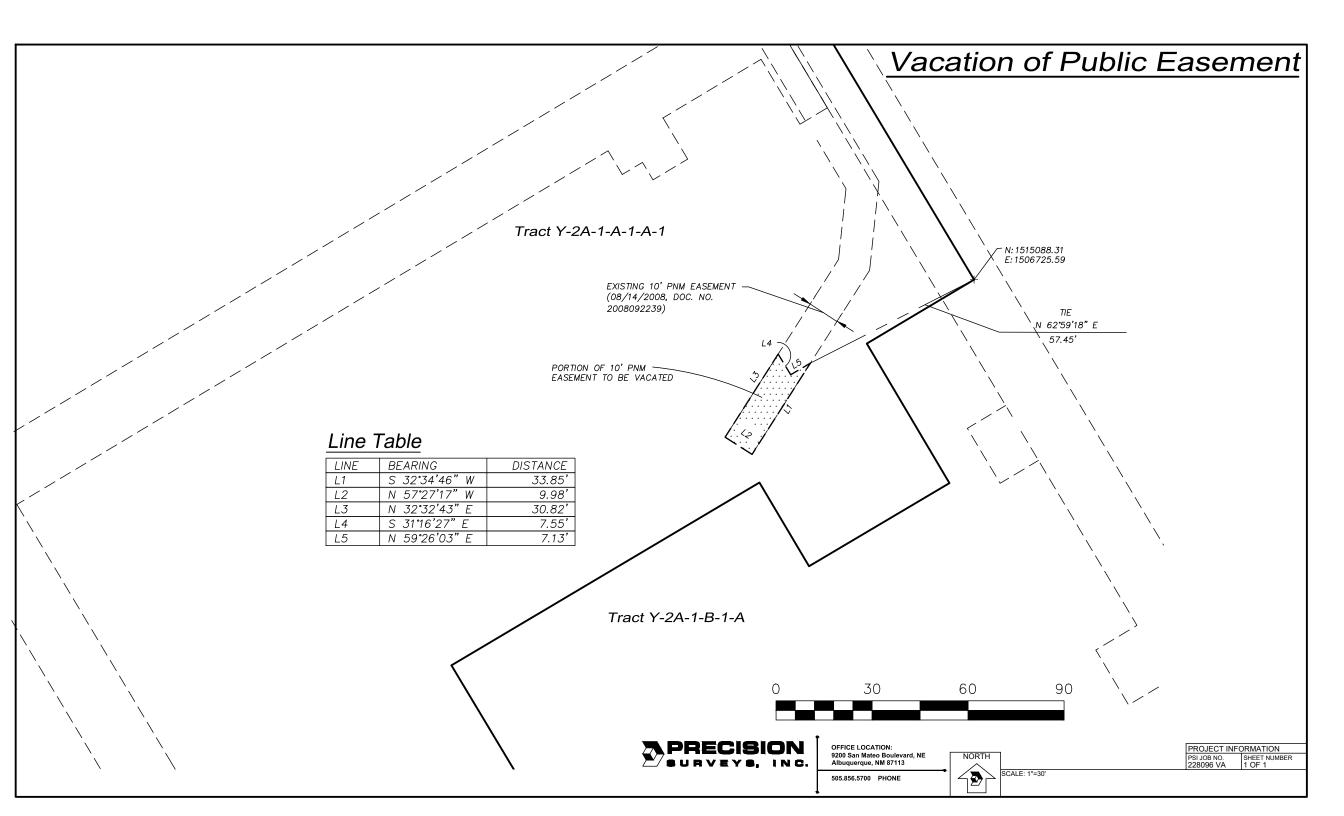

|

My commission expires \_\_\_\_\_. Notary Public







# Dan Rich Homestead Hills Enterprises, LLC 3200 Calle De Laura NW Albuquerque NM 87104

Albuquerque City Planning Department

Re: Former CABQ PR: 2022-007508

PROPERTY: TR Y-2A-1-B-1 PLAT OF TR Y-2A-1-A-1, Y-2A-1-B-1 & Y-2A-1-C-1TAYLOR RANCH

CONT 5.8787 AC, UPC #: 101106338012240925

April 8th, 2025

#### JUSTICICATION FOR REQUEST

Dear City Planning Staff,

This application involves truncating the end of a PNM easement which was established in 2008 at the discretionary request of current owner, based at contemplated future development at that time. Development plans changed and there is no longer a need for the final approximately 30 foot section of this easement. This easement does not have any PNM infrastructure and there will never be a need for such. PNM has is aware of this situa