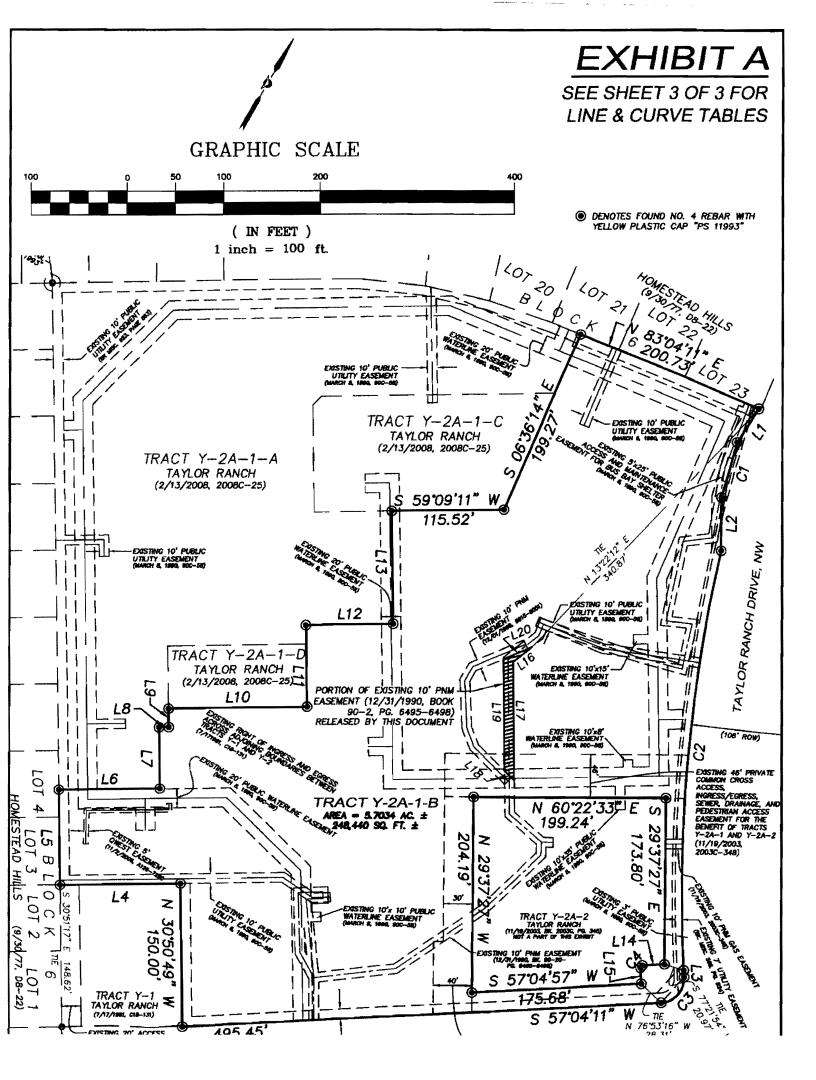

#### **EXHIBIT A**

## Legal Description 10' PNM Easement Partial Release

PARTIAL RELEASE OF AN EXISTING 10' PNM EASEMENT LYING AND SITUATE WITHIN TRACT Y-2A-1-B, TAYLOR RANCH, SECTION 23, TOWNSHIP 11 NORTH, RANGE 2 EAST, N.M.P.M., CITY OF ALBUQUERQUE, BERNALILLO COUNTY, NEW MEXICO, SAID EASEMENT GRANTED BY DOCUMENT RECORDED NOVEMBER 19, 2003, IN BOOK 2003C, PAGE 348, AND AS SHOWN AND DESIGNATED ON THE PLAT THEREOF, FILED IN THE OFFICE OF THE COUNTY CLERK OF BERNALILLO COUNTY, NEW MEXICO, ON FEBRUARY 13, 2008, IN PLAT BOOK 2008C, PAGE 25, SAID EASEMENT RELEASE BEING MORE PARTICULARLY DESCRIBED AS FOLLOWS:

BEGINNING AT THE NORTHEAST CORNER OF DESCRIBED EASEMENT RELEASE FROM WHENCE A TIE TO THE NORTHEAST CORNER OF TRACT Y-2A-1-B BEARS N 13°22'12" E, A DISTANCE OF 340.87 FEET;

THENCE S 21°13'14" W FROM SAID BEGINNING POINT, A DISTANCE OF 25.59 FEET TO AN ANGLE POINT;

THENCE S 30°41'03" E, A DISTANCE OF 124.09 FEET TO THE SOUTHEAST CORNER OF DESCRIBED EASEMENT RELEASE;

THENCE N 73°59'30" W, A DISTANCE OF 14.58 FEET TO THE SOUTHWEST CORNER OF DESCRIBED EASEMENT RELEASE:

THENCE N 30°41'03" W, A DISTANCE OF 116.71 FEET TO AN ANGLE POINT:

THENCE N 36°41'35" E, A DISTANCE OF 32.65 FEET TO THE POINT OF BEGINNING HAVING AN AREA OF 0.030 ACRES (1315 SQUARE FEET), MORE OR LESS, ALL AS SHOWN ON THE ATTACHED SHEET 2 OF 3, EXHIBIT "A"

LARRY W. MEDRANO N.M.P.S. NO. 11993

DATE !

W. MEDRANO

MOFESSION

Sheet 1 of 3

| L   |               |                |
|-----|---------------|----------------|
| L8  | N 5914'19" E  | 10.00          |
| L9  | N 30'50'48" W | 19.25          |
| L10 | N 59'09'11" E | 143.53         |
| L11 | N 30'50'49" W | 85.11          |
| L12 | N 59'09'11" E | 89.67          |
| L13 | N 30'50'49" W | 118.00         |
| L14 | S 5717'57" W  | 22.94'         |
| L15 | S 3374'58" E  | 16.55'         |
| L16 | S 2173'14" W  | 25.59'         |
| L17 | S 30°41'03" E | 124.09'        |
| L18 | N 73°59'30" W | 14.58'         |
| L19 | N 30'41'03" W | 116.71         |
| L20 | N 36"41'35" E | <i>32.65</i> ′ |

## Curve Table

| CURVE | RADIUS   | ARC LENGTH | CHORD LENGTH | CHORD BEARING | DELTA ANGLE |
|-------|----------|------------|--------------|---------------|-------------|
| C1    | 1632.08' | 60.06'     | 60.05'       | S 1478'55" E  | 02'06'30"   |
| C2    | 1619.08' | 442.16'    | 440.78'      | N 25'06'30" W | 15'38'49"   |
| C3    | 25.00'   | 39.27'     | 35.36        | S 12"04'11" W | 90'00'01"   |
| C4    | 2.44'    | 3.55'      | 3.24'        | S 0819'51" W  | 83*09'38"   |