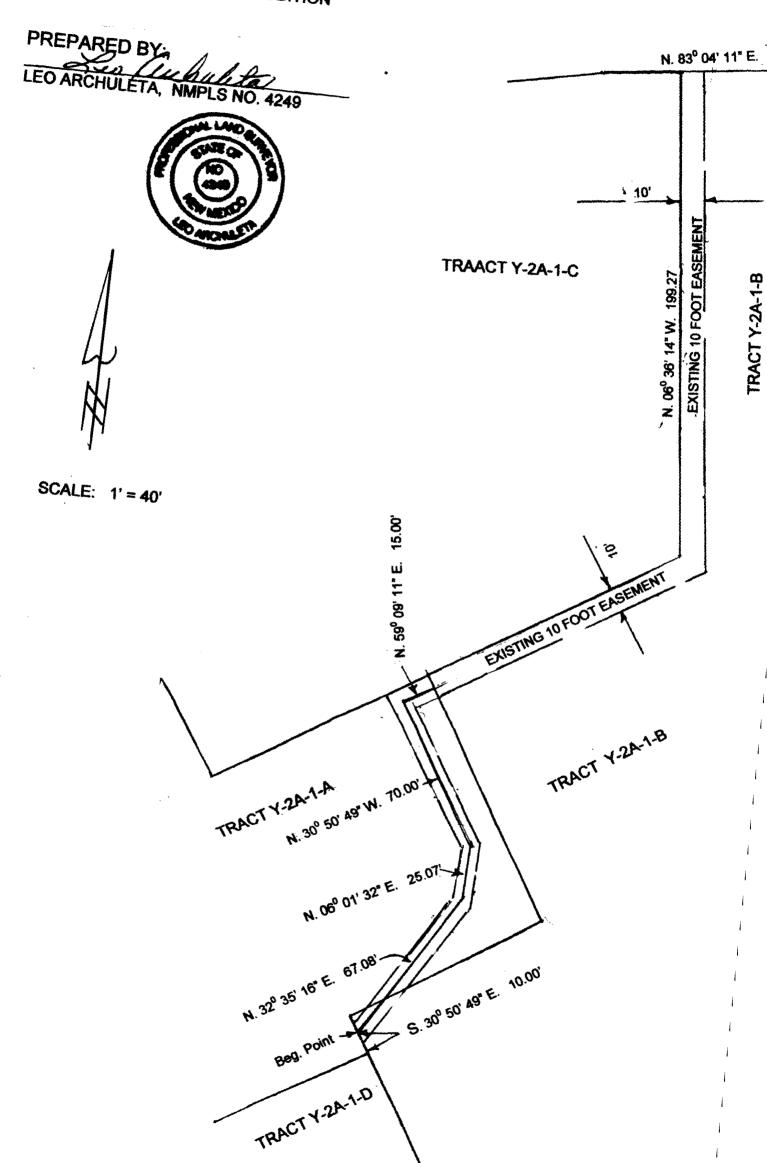

Surveyor's Certificate

I, LARRY W. MEDRANO, LICENSED UNDER THE LAWS OF THE STATE OF NEW MEXICO DO HEREBY CERTIFY THAT THIS LEGAL DESCRIPTION WAS PREPARED BY ME OR UNDER MY DIRECTION FROM NOTES OF AN ACTUAL FIELD SURVEY, AND THE SURVEY MEETS THE MINIMUM STANDARDS FOR SURVEYING IN NEW MEXICO.

LARRY W. MEDRANO N.M.P.S. NO. 11993

DATE !

W. MEDRANO

MOFESSION

Sheet 1 of 3

| L   |               |                |
|-----|---------------|----------------|
| L8  | N 5914'19" E  | 10.00          |
| L9  | N 30'50'48" W | 19.25          |
| L10 | N 59'09'11" E | 143.53         |
| L11 | N 30'50'49" W | 85.11          |
| L12 | N 59'09'11" E | 89.67          |
| L13 | N 30'50'49" W | 118.00         |
| L14 | S 5717'57" W  | 22.94'         |
| L15 | S 3374'58" E  | 16.55'         |
| L16 | S 2173'14" W  | 25.59'         |
| L17 | S 30°41'03" E | 124.09'        |
| L18 | N 73°59'30" W | 14.58'         |
| L19 | N 30'41'03" W | 116.71         |
| L20 | N 36"41'35" E | <i>32.65</i> ′ |