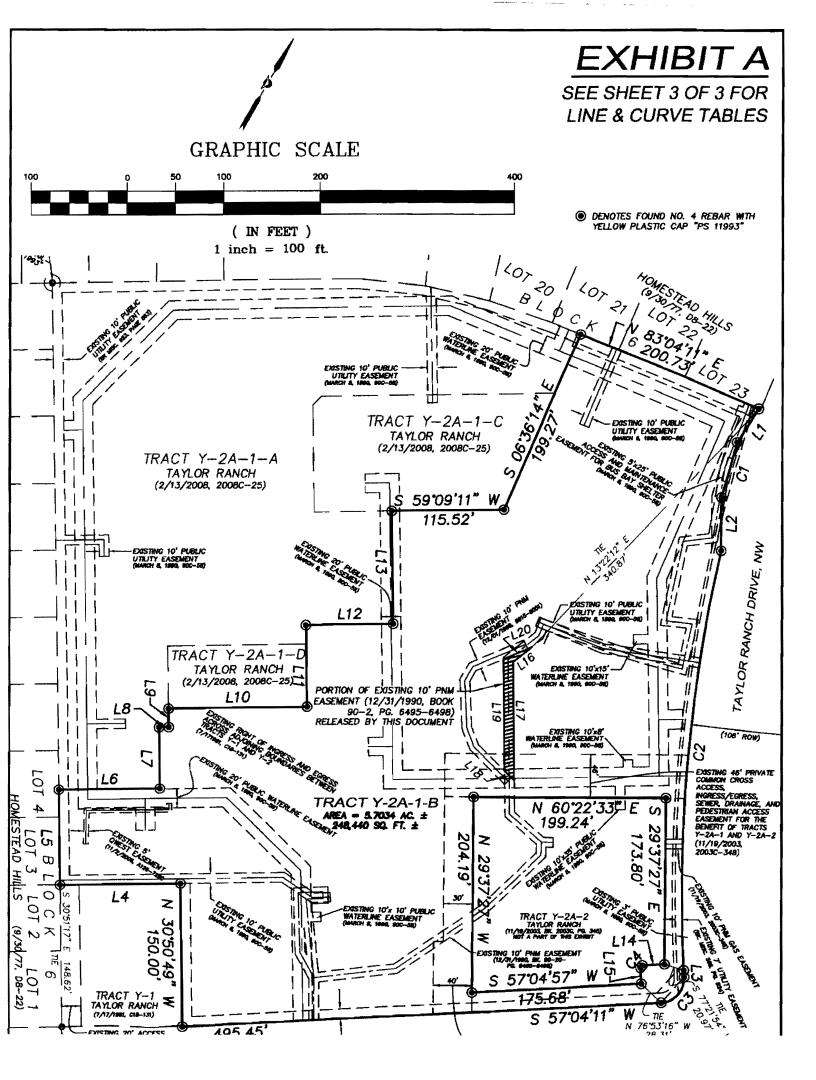

#### **EXHIBIT A**

## Legal Description 10' PNM Easement Partial Release

PARTIAL RELEASE OF AN EXISTING 10' PNM EASEMENT LYING AND SITUATE WITHIN TRACT Y-2A-1-B, TAYLOR RANCH, SECTION 23, TOWNSHIP 11 NORTH, RANGE 2 EAST, N.M.P.M., CITY OF ALBUQUERQUE, BERNALILLO COUNTY, NEW MEXICO, SAID EASEMENT GRANTED BY DOCUMENT RECORDED NOVEMBER 19, 2003, IN BOOK 2003C, PAGE 348, AND AS SHOWN AND DESIGNATED ON THE PLAT THEREOF, FILED IN THE OFFICE OF THE COUNTY CLERK OF BERNALILLO COUNTY, NEW MEXICO, ON FEBRUARY 13, 2008, IN PLAT BOOK 2008C, PAGE 25, SAID EASEMENT RELEASE BEING MORE PARTICULARLY DESCRIBED AS FOLLOWS:

BEGINNING AT THE NORTHEAST CORNER OF DESCRIBED EASEMENT RELEASE FROM WHENCE A TIE TO THE NORTHEAST CORNER OF TRACT Y-2A-1-B BEARS N 13°22'12" E, A DISTANCE OF 340.87 FEET;

THENCE S 21°13'14" W FROM SAID BEGINNING POINT, A DISTANCE OF 25.59 FEET TO AN ANGLE POINT;

THENCE S 30°41'03" E, A DISTANCE OF 124.09 FEET TO THE SOUTHEAST CORNER OF DESCRIBED EASEMENT RELEASE;

THENCE N 73°59'30" W, A DISTANCE OF 14.58 FEET TO THE SOUTHWEST CORNER OF DESCRIBED EASEMENT RELEASE:

THENCE N 30°41'03" W, A DISTANCE OF 116.71 FEET TO AN ANGLE POINT:

THENCE N 36°41'35" E, A DISTANCE OF 32.65 FEET TO THE POINT OF BEGINNING HAVING AN AREA OF 0.030 ACRES (1315 SQUARE FEET), MORE OR LESS, ALL AS SHOWN ON THE ATTACHED SHEET 2 OF 3, EXHIBIT "A"