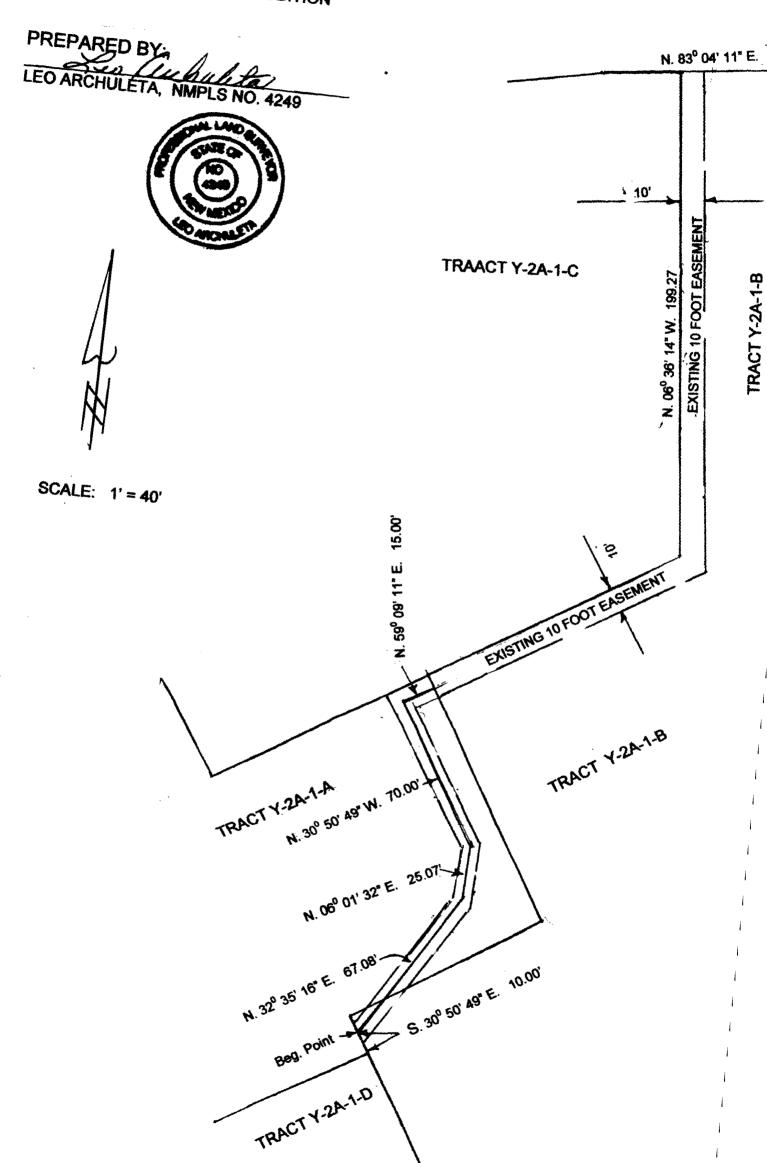

BEGINNING AT THE NORTHEAST CORNER OF DESCRIBED EASEMENT RELEASE FROM WHENCE A TIE TO THE NORTHEAST CORNER OF TRACT Y-2A-1-B BEARS N 13°22'12" E, A DISTANCE OF 340.87 FEET;

THENCE S 21°13'14" W FROM SAID BEGINNING POINT, A DISTANCE OF 25.59 FEET TO AN ANGLE POINT;

THENCE S 30°41'03" E, A DISTANCE OF 124.09 FEET TO THE SOUTHEAST CORNER OF DESCRIBED EASEMENT RELEASE;

THENCE N 73°59'30" W, A DISTANCE OF 14.58 FEET TO THE SOUTHWEST CORNER OF DESCRIBED EASEMENT RELEASE:

THENCE N 30°41'03" W, A DISTANCE OF 116.71 FEET TO AN ANGLE POINT:

THENCE N 36°41'35" E, A DISTANCE OF 32.65 FEET TO THE POINT OF BEGINNING HAVING AN AREA OF 0.030 ACRES (1315 SQUARE FEET), MORE OR LESS, ALL AS SHOWN ON THE ATTACHED SHEET 2 OF 3, EXHIBIT "A"

# PUBLIC SERVICE COMPANY OF NEW M XICO UNDERGROUND EASEMENT

| THIS INDENTURE made thi                                        | is 8 H day                                                                                                                                                                                                   | of Musitons                                      | hy and between                                                |  |  |  |  |
|----------------------------------------------------------------|--------------------------------------------------------------------------------------------------------------------------------------------------------------------------------------------------------------|--------------------------------------------------|---------------------------------------------------------------|--|--|--|--|
| Dan Rich                                                       |                                                                                                                                                                                                              | 77.09.00                                         | , — -, —                                                      |  |  |  |  |
| (Grantor) and Public Service                                   |                                                                                                                                                                                                              | rico, a New Mexico                               | o corporation for it's Electric                               |  |  |  |  |
| Services Division. (Grantees)                                  | Company of New Mex                                                                                                                                                                                           | arco, a rvon meaner                              | , corporation for it 5 Dicetife                               |  |  |  |  |
| WITNESSETH: Grantor, for and in consider                       | ration for the sum of (                                                                                                                                                                                      | na Dollar (\$1.00)                               | in hand paid and other                                        |  |  |  |  |
|                                                                |                                                                                                                                                                                                              |                                                  | itee, and its successor, to build,                            |  |  |  |  |
| rebuild, construct, locate, rem                                |                                                                                                                                                                                                              |                                                  |                                                               |  |  |  |  |
| facilities The easement grant                                  |                                                                                                                                                                                                              |                                                  | nent necessary to maintain such<br>alillo County, New Mexico, |  |  |  |  |
| and is more particularly desc                                  | ribed as follows to wit:                                                                                                                                                                                     |                                                  | •                                                             |  |  |  |  |
|                                                                |                                                                                                                                                                                                              |                                                  |                                                               |  |  |  |  |
| PP#                                                            |                                                                                                                                                                                                              |                                                  |                                                               |  |  |  |  |
| An underground electric ease                                   | ment within Tracts Y-                                                                                                                                                                                        | 2A-1-A and Y-2A                                  | -1-B.of PLAT OF TRACTS                                        |  |  |  |  |
| Y-2A-1-A, Y-2A-1-B, Y-2A-1-                                    | -C AND Y-2A-1-D TA                                                                                                                                                                                           | YLOR RANCH a                                     | s shown and designated on Plat                                |  |  |  |  |
| filed for record in the office of 2008 in Plat Book 2008C, pag |                                                                                                                                                                                                              |                                                  | , New Mexico on February 13,<br>R. 2 E., N.M.P.M. and being   |  |  |  |  |
| more particularly described a                                  |                                                                                                                                                                                                              |                                                  |                                                               |  |  |  |  |
| An underground electric ess                                    | ement ten (10) foet wid                                                                                                                                                                                      | e heing five (5) fe                              | et on each side of the following                              |  |  |  |  |
| described survey line. Beginn                                  | ing at a point on the b                                                                                                                                                                                      | oundary line of Tr                               | act Y-2A-1-B whence the                                       |  |  |  |  |
| Northeast corner of Tract Y-                                   | Northeast corner of Tract Y-2a-1-D bears S. 30° 50' 49" E., 10.00 feet distant; running thence as and easement N. 32° 35' 16" E., 67.08 feet; thence N. 06° 01' 32" E., 25.07 feet; thence N. 30° 50' 49" W. |                                                  |                                                               |  |  |  |  |
| 70.00 feet; thence N. 59 <sup>6</sup> 09' 1                    | 1" E., 15.00 feet to an                                                                                                                                                                                      | existing ten foot ea                             | asement dedicated by said Plat.                               |  |  |  |  |
| All as assessably show an draw                                 |                                                                                                                                                                                                              |                                                  | PWEITING 4.9                                                  |  |  |  |  |
| All as generally show on draw                                  | ving attached hereto at                                                                                                                                                                                      | id made part nere                                | OIRS EARIDII "A"                                              |  |  |  |  |
| Grantor hereby covenants tha                                   |                                                                                                                                                                                                              |                                                  |                                                               |  |  |  |  |
| Grantor will have the right to<br>the rights hereby granted.   | use the above describ                                                                                                                                                                                        | ed easement for p                                | urposes not inconsistent with                                 |  |  |  |  |
|                                                                | ght to sell, transfer, as                                                                                                                                                                                    | sign, pledge, mort                               | gage, lease, grant licenses to the                            |  |  |  |  |
| rights granted to them by gra                                  | ntors.                                                                                                                                                                                                       |                                                  |                                                               |  |  |  |  |
| WITNESShand_                                                   | and seal                                                                                                                                                                                                     | this day                                         | , 2006.                                                       |  |  |  |  |
| x Tanh                                                         | SE A E N                                                                                                                                                                                                     |                                                  | (SEAL)                                                        |  |  |  |  |
|                                                                | SEAL)                                                                                                                                                                                                        |                                                  | _(SEAL)                                                       |  |  |  |  |
| ACEN                                                           | OW/LEDGEMENT IS                                                                                                                                                                                              | OD NATHDAL DI                                    | FDCONC                                                        |  |  |  |  |
| ACAN                                                           | OWLEDGEMENT F                                                                                                                                                                                                | OR NATURAL PI                                    | ERSOINS                                                       |  |  |  |  |
| STATE OF NEW MEXICO COUNTY OF Bechalife                        | 94                                                                                                                                                                                                           |                                                  |                                                               |  |  |  |  |
| This instrument was acknowledged by                            | man Ma                                                                                                                                                                                                       | · 8                                              | 2008                                                          |  |  |  |  |
| By: 110 King King King King King King King King                | relate me on                                                                                                                                                                                                 | <del>7                                    </del> | 2000                                                          |  |  |  |  |
| By: Jan Fr                                                     | 19-3019                                                                                                                                                                                                      | $\overline{}$                                    |                                                               |  |  |  |  |
| My commission expires $9 - 7$                                  | 18-2009.                                                                                                                                                                                                     | <i></i>                                          | $\alpha$ / $\alpha$                                           |  |  |  |  |
| •                                                              |                                                                                                                                                                                                              | fer fl                                           | echalle-                                                      |  |  |  |  |
|                                                                |                                                                                                                                                                                                              | Z N                                              | lotary Public                                                 |  |  |  |  |
| •                                                              | STATE OF NEW MEX                                                                                                                                                                                             |                                                  | MENT FOR CORPORATION                                          |  |  |  |  |
| •                                                              | COUNTY OF SANDO                                                                                                                                                                                              | VAL                                              |                                                               |  |  |  |  |
|                                                                |                                                                                                                                                                                                              |                                                  | me on,                                                        |  |  |  |  |
|                                                                | (Name of Officer)                                                                                                                                                                                            | )                                                | (Title of Officer)                                            |  |  |  |  |
|                                                                | of                                                                                                                                                                                                           |                                                  |                                                               |  |  |  |  |
|                                                                | (Corporat                                                                                                                                                                                                    | ion acknowledgeme                                | nt)                                                           |  |  |  |  |
|                                                                | 8                                                                                                                                                                                                            | corporati                                        | ion, on behalf of said corporation.                           |  |  |  |  |
|                                                                | (State of Incorporati                                                                                                                                                                                        | on)                                              | •                                                             |  |  |  |  |
|                                                                | My commission expire                                                                                                                                                                                         |                                                  |                                                               |  |  |  |  |
|                                                                |                                                                                                                                                                                                              | No                                               | otary Public                                                  |  |  |  |  |