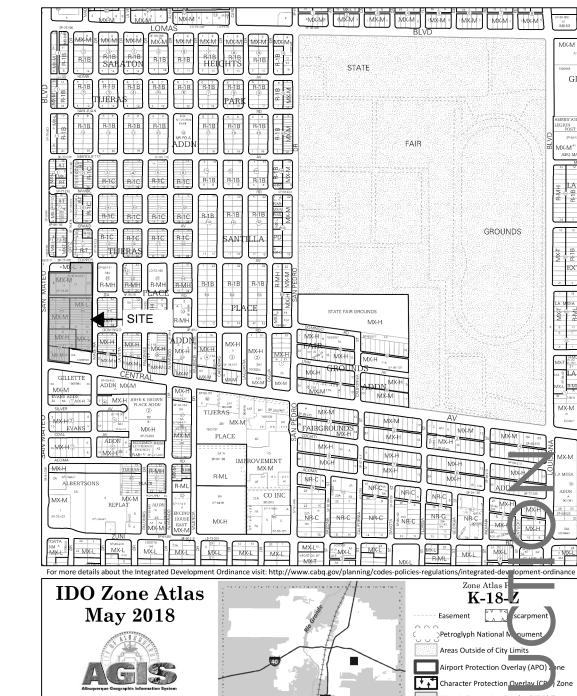

12 AND ALL OF LOTS 13-24, BLOCK 25; ALL OF LOTS 1-24, BLOCK 26; PORTIONS OF LOTS 1-5 & 13-15, AND ALL OF LOTS 6-11 & 16-20, BLOCK 31; ALL OF LOTS 1-14, BLOCK 32; AND PORTIONS OF VACATED ORTIZ DRIVE, DOMINGO ROAD AND 15' ALLEY TIJERAS PLACE ADDITION AND TRACTS IDENTIFIED AS 3-6-EL-1, 3-6-EL-2 & 3-7-EL-1

CONVERSION OF OFFICE (B OCCUPANCY) TO APARTMENTS (R-2)

9.3 ACRES TOTAL – 3.2 ACRES ASSOCIATED WITH NEW DEVELOPMENT

-LETTERS TO BE 12"

# CONCRETE PARKING BUMPER (IF— USED) - PIN WITH (2) #4 BARS AT A MINIMUM, USE WHEN PARKING IS ADJACENT TO A PEDESTRIAN PATH OR SIDEWALK

# C3 TYPICAL COMPACT PARKING

# BUILDINGS

- 1 EXISTING OFFICE TO BE CONVERTED TO APARTMENTS (R-2) 2 EXISTING OFFICE NO WORK 3 - EXISTING GUARD SHACK - NO WORK
- 4 EXISTING STORAGE BUILDING NO WORK

# SITE PLAN LEGEND





C5 VICINITY MAP 1" = 1000'-0"

DO Zoning information as of May 17, 2018

are established by the

The Zone Districts and Overlay Zones

Gray Shading Represents Are

B1 DRAWING #2425B-A)



CORNER ACCESS RAMP (BASED A1 DRAWING #2441-A)

REMOVE EXISTING RAMP AND ADJACENT SIDEWALK AS NEEDED TO REPLACE AS NOTED IN DETAIL C1-TCL102 AND CABQ STANDARD DRAWINGS 2440 & 2441.

-remove existing curb cut and ---

DRIVE AISLE. REPLACE WITH NEW CURB, GUTTER AND SIDEWALK TO

MATCH/ALIGN WITH EXISTING, SE DETAIL AND CABQ STANDARD

DRAWINGS 2430 & 2415A.

CURRENT PHASE SCOPE OF WORK EXISTING OFFICE BUILDING - NO WORK. APPROXIMATELY 182,000 SF. EXISTING OFFICE BUILDING TO BE CONVERTED TO 130 APARTMETNTS

> CONTRACTOR TO VERIFY CROSS SLOPE IS ADA COMPLIANT. REPLACE IF NECESSARY. SEE DETAIL AND CABQ STANDARD