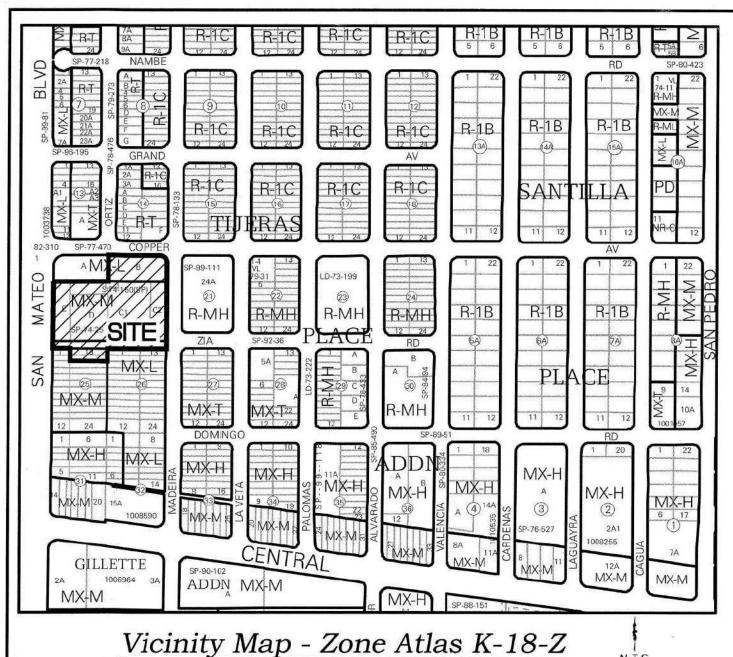

|
|    | Infrastructure Improvements Agreement (IIA*) Approved AGIS (DXF File) Approved Fire Marshall Signature on the plan Approved  Signatures on Plat  Owner(s) Yes                                                                               |
|    | <ul> <li>City Surveyor Yes</li> <li>AMAFCA** Yes NA</li> <li>NM Gas** Yes</li> <li>PNM** Yes</li> <li>COMCAST** Yes</li> <li>MRGCD** Yes NA</li> </ul>                                                                                      |

<sup>\*</sup> Prior to Final Plat submittals and/or Final Site Plan approval submittals (include a copy of the recorded IIA)
\*\* Signatures required for **Final Plat** application and not required for **Preliminary Plat** application







# Notes

- FIELD SURVEY PERFORMED IN DECEMBER 2021 AND JANUARY 2022
- ALL DISTANCES ARE GROUND DISTANCES: US SURVEY FOOT. 3. THE BASIS OF BEARINGS REFERENCES NEW MEXICO STATE PLANE COORDINATES (NAD
- 83-CENTRAL ZONE).
- EXISTING PUBLIC WATER AND SANITARY SEWER INFRASTRUCTURE MAY NOT BE CONSTRUCTED OR SIZED TO ADEQUATELY SERVE POTENTIAL FUTURE DEVELOPMENT. IMPROVEMENT OR UPSIZING OF EXISTING PUBLIC INFRASTRUCTURE MAY BE REQUIRED AS A CONDITION OF FUTURE DEVELOPMENT APPROVAL.

# Solar Collection Note

NO PROPERTY WITHIN THE AREA OF REQUESTED FINAL ACTION SHALL AT ANY TIME BE SUBJECT TO A DEED RESTRICTION, COVENANT, OR BUILDING AGREEMENT PROHIBITING SOLAR COLLECTORS FROM BEING INSTALLED ON BUILDINGS OR ERECTED ON THE LOTS OR PARCELS WITHIN THE AREA OF PROPOSED PLAT, THE FOREGOING REQUIREMEN