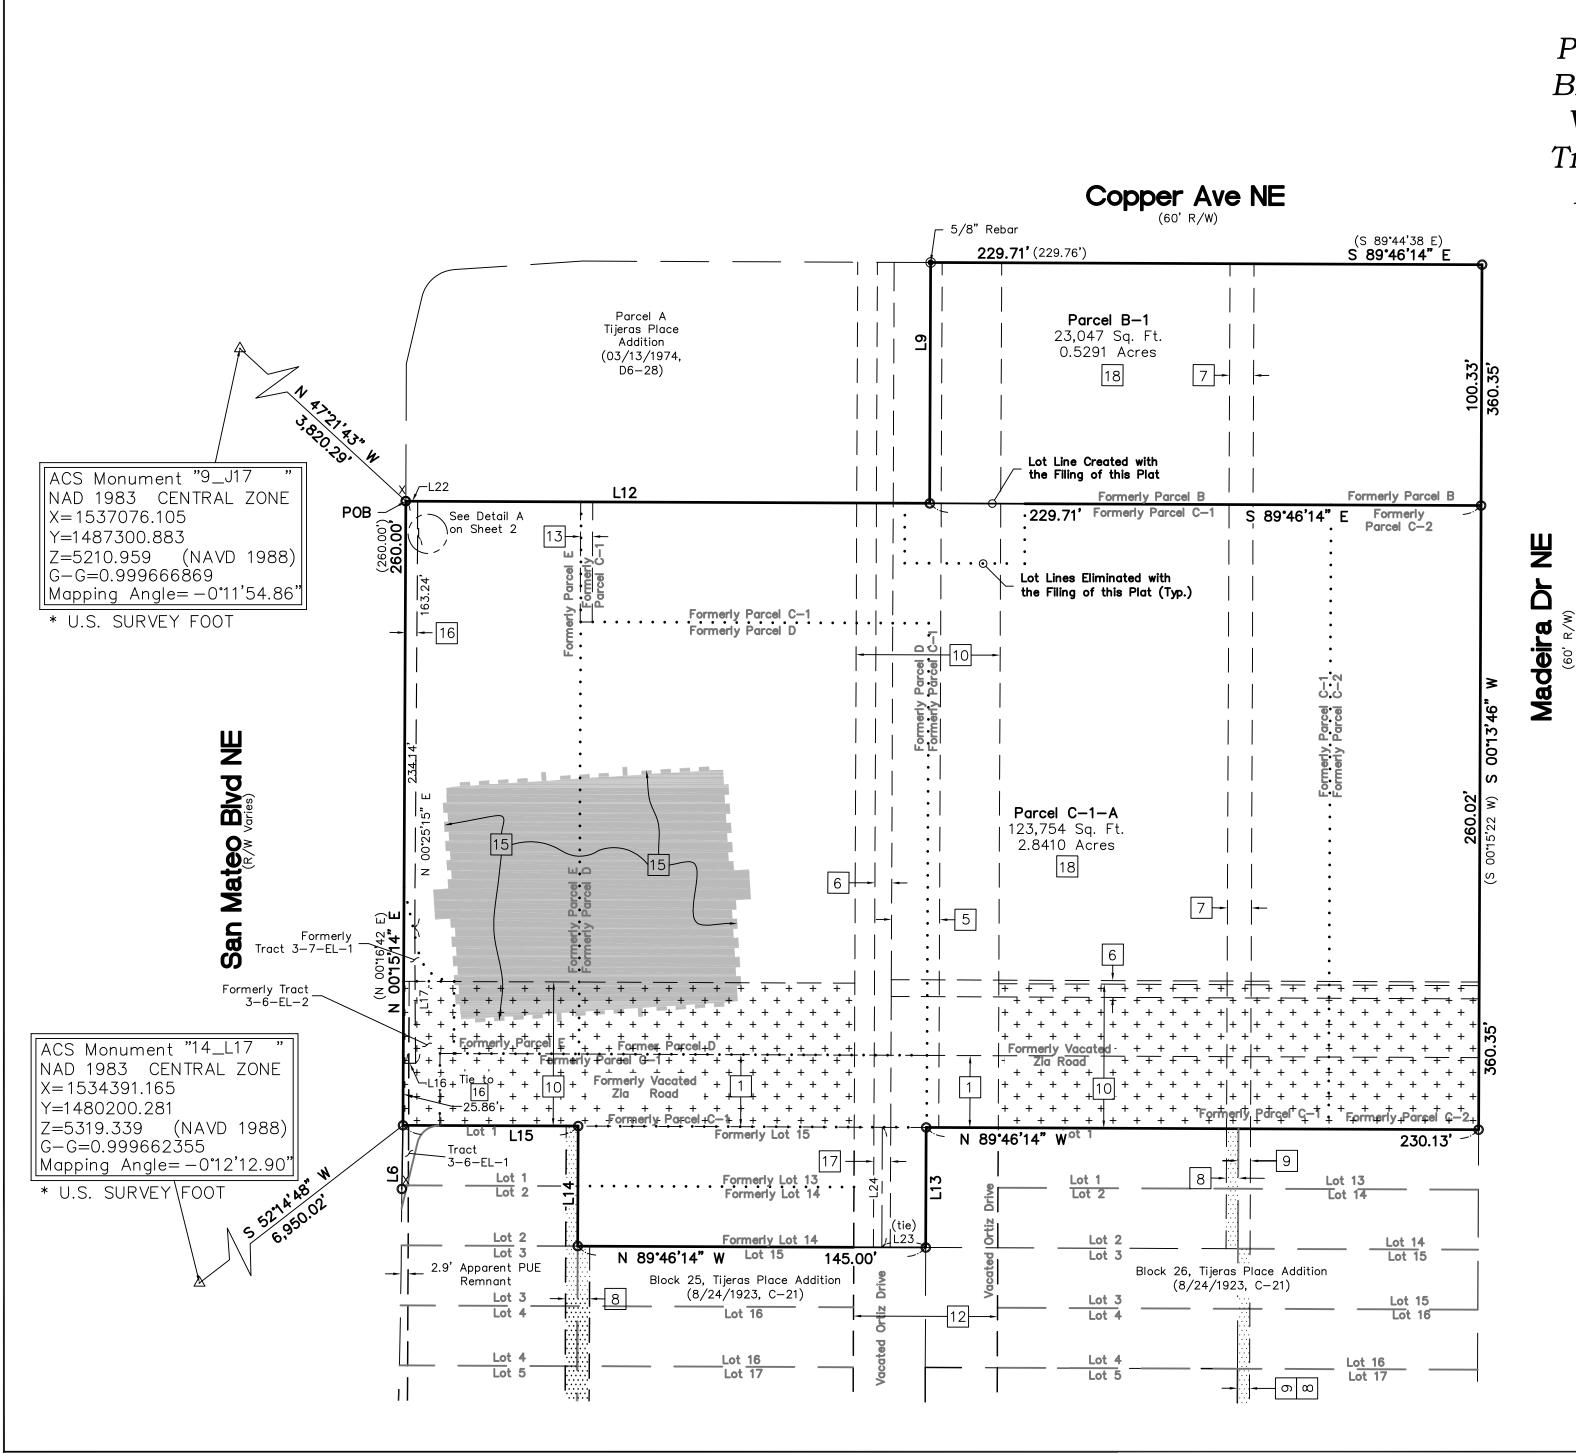

# Notes

- FIELD SURVEY PERFORMED IN DECEMBER 2021 AND JANUARY 2022
- ALL DISTANCES ARE GROUND DISTANCES: US SURVEY FOOT. 3. THE BASIS OF BEARINGS REFERENCES NEW MEXICO STATE PLANE COORDINATES (NAD
- 83-CENTRAL ZONE).
- EXISTING PUBLIC WATER AND SANITARY SEWER INFRASTRUCTURE MAY NOT BE CONSTRUCTED OR SIZED TO ADEQUATELY SERVE POTENTIAL FUTURE DEVELOPMENT. IMPROVEMENT OR UPSIZING OF EXISTING PUBLIC INFRASTRUCTURE MAY BE REQUIRED AS A CONDITION OF FUTURE DEVELOPMENT APPROVAL.

# Solar Collection Note

NO PROPERTY WITHIN THE AREA OF REQUESTED FINAL ACTION SHALL AT ANY TIME BE SUBJECT TO A DEED RESTRICTION, COVENANT, OR BUILDING AGREEMENT PROHIBITING SOLAR COLLECTORS FROM BEING INSTALLED ON BUILDINGS OR ERECTED ON THE LOTS OR PARCELS WITHIN THE AREA OF PROPOSED PLAT, THE FOREGOING REQUIREMENT SHALL BE A CONDITION TO APPROVAL OF THIS PLAT.

# Flood Notes

BASED UPON SCALING, THIS PROPERTY LIES WITHIN FLOOD ZONE "X" WHICH IS DEFINED AS AN AREA OF MINIMAL FLOOD HAZARD AS DETERMINED BY F.E.M.A. AND SHOWN ON THE FLOOD INSURANCE RATE MAP NO. 35001C0354H, DATED AUGUST 16, 2012.

# Indexing Information

Section 24, Township 10 North, Range 3 East, N.M.P.M. Subdivision: Tijeras Place Addition Owner: Rhino Holdings Tower 10 LLC Rhino Holdings Tower 17 LLC (Lots 13 & 14, Block 25) UPC #: 101805704228032231 (Parcel B) 101805703826232235 (Parcel C-1) 101805704926232230 (Parcel C-2) 101805702326032234 (Parcel D) 101805701226332233 (Parcel E) 101805700925132237 (Tract 3-6-EL-2) 101805700925532236 (Tract 3-7-EL-1) 101805702224832224 (Lot 13 & 14, Block 25 and Vacated Portion of Ortiz Dr NE)

# Purpose of Plat

- SUBDIVIDE AS SHOWN HEREON.

- GRANT EASEMENTS AS SHOWN HEREON. VACATE EASEMENTS AS SHOWN HEREON.

# Subdivision Data

| GROSS ACREAGE                                                | CRES        |
|--------------------------------------------------------------|-------------|
| ZONE ATLAS PAGE NO                                           |             |
| NUMBER OF EXISTING LOTS                                      |             |
| NUMBER OF LOTS CREATED                                       | . 2         |
| MILES OF FULL-WIDTH STREETS                                  |             |
| MILES OF HALF-WIDTH STREETS                                  | <b>ILES</b> |
| RIGHT-OF-WAY DEDICATION TO THE CITY OF ALBUQUERQUE 0.0000 AG | CRES        |
| DATE OF SURVEY JANUARY                                       | 2022        |

Legal Description

A CERTAIN PARCEL OF LAND SITUATE WITHIN SECTION 24, TOWNSHIP 10 NORTH, RANGE 3 EAST, NEW MEXICO PRINCIPAL MERIDIAN, WITHIN THE CITY OF ALBUQUERQUE, BERNALILLO COUNTY, NEW MEXICO, COMPRISING ALL OF PARCELS "B", "D" AND "E" OF THE REPLAT SHOWING PARCELS "A" THROUGH "E", INCLUSIVE, COMPRISING ALL OF BLOCK 20. PORTION OF BLOCK 19 TOGETHER WITH PORTIONS OF VACATED ORTIZ DRIVE NE, ZIA ROAD NE, OF TIJERAS PLACE ADDITION, AS THE SAME ARE SHOWN AND DESIGNATED ON THE PLAT FILED IN THE OFFICE OF THE COUNTY CLERK OF BERNALILLO COUNTY, NEW MEXICO, ON MARCH 13, 1974, IN BOOK D6, PAGE 28;

PARCELS "C-1" AND "C-2" OF THE REPLAT SHOWING PARCELS "C-1" AND "C-2" COMPRISING A REPLAT OF PARCEL "C" OF REPLATTED BLOCKS 19 & 20 OF THE TIJERAS PLACE ADDITION, AS THE SAME ARE SHOWN AND DESIGNATED ON THE PLAT FILED IN THE OFFICE OF THE COUNTY CLERK OF BERNALILLO COUNTY, NEW MEXICO, ON MAY 6, 1974, IN PLAT BOOK C9, PAGE 190;

LOTS 13 AND 14, INCLUSIVE, IN BLOCK NUMBERED TWENTY-FIVE (25), TIJERAS PLACE ADDITION, FILED IN THE OFFICE OF THE COUNTY CLERK OF BERNALILLO COUNTY, NEW MEXICO, ON AUGUST 24, 1923, IN PLAT BOOK C, PAGE 21;

PORTIONS OF THE VACATED ZIA ROAD NE AND PORTIONS OF LOTS 11 AND 12. BLOCK 19. OF TIJERAS ADDITION, IDENTIFIED AS TRACTS 3-6-EL-2 AND 3-7-EL-1, AS SHOWN ON THE NMDOT RIGHT-OF-WAY MAP HAVING PROJECT NO. "U-034-1(6)":

ALL TOGETHER BEING MORE PARTICULARLY DESCRIBED BY METES AND BOUNDS,

BEGINNING AT THE NORTHWEST CORNER OF THE HEREIN DESCRIBED PARCEL, BEING THE NORTHWEST CORNER OF SAID PARCEL E, A POINT LYING ON THE EASTERLY RIGHT-OF-WAY OF SAN MATEO BOULEVARD SE, BEING MARKED BY A CHISELED "X", WHENCE A TIE TO ACS MONUMENT "9\_J17" BEARS N 47°21'43" W, A DISTANCE OF 3,820.29 FEET;

# Legal Description (Continued from Sheet 1)

THENCE, FROM SAID POINT OF BEGINNING, LEAVING SAID RIGHT-OF-WAY, S 89'46'14" E, A DISTANCE OF 218.30 FEET TO AN ANGLE POINT, BEING MARKED BY A REBAR WITH CAP "LS 18374";

THENCE, N 0013'46" E A DISTANCE OF 100.33 FEET, TO AN ANGLE POINT, BEING THE NORTHWEST CORNER OF SAID PARCEL B, POINT LYING ON THE SOUTHERLY RIGHT-OF-WAY OF COPPER AVENUE NE, BEING MARKED BY A 5/8 INCH REBAR;

THENCE, COINCIDING SAID RIGHT-OF-WAY, S 89°46'14" E, A DISTANCE OF 229.71 FEET, TO NORTHEAST CORNER OF THE TRACT HEREIN DESCRIBED, BEING THE NORTHEAST CORNER OF SAID PARCEL "B", POINT LYING ON THE WESTERLY RIGHT-OF-WAY OF MADEIRA DRIVE NE. BEING MARKED BY A REBAR WITH CAP "LS 18374";

THENCE, LEAVING SAID COPPER AVE. NE RIGHT-OF-WAY AND COINCIDING WITH SAID WESTERLY RIGHT-OF-WAY OF MADEIRA DRIVE NE, S 00"13'46" W, A DISTANCE OF 360.35 FEET, TO THE SOUTHEAST CORNER OF SAID TRACT, BEING THE SOUTHEAST CORNER OF SAID PARCEL C-2, BEING MARKED BY A REBAR WITH CAP "LS 18374";

THENCE, LEAVING SAID RIGHT-OF-WAY, N 89°46'14" W, A DISTANCE OF 230.13 FEET TO AN ANGLE POINT, BEING MARKED BY A PK NAIL "LS 18374";

THENCE, S 0013'46" W, A DISTANCE OF 50.00 FEET TO AN ANGLE POINT, BEING MARKED BY A PK NAIL "LS 18374":

THENCE, N 89'46'14" W, A DISTANCE OF 145.00 FEET TO AN ANGLE POINT, BEING THE SOUTHWEST CORNER OF SAID LOT 14, BLOCK 25, BEING MARKED BY A PK NAIL "LS

THENCE, N 00°13'46" E, A DISTANCE OF 50.00 FEET TO AN ANGLE POINT, BEING THE NORTHWEST CORNER OF SAID LOT 13, BLOCK 24, BEING MARKED BY A PK NAIL "LS 18374";

THENCE, N 89'45'24" W, A DISTANCE OF 73.00 FEET TO THE SOUTHWEST CORNER OF THE HEREIN DESCRIBED PARCEL, BEING THE SOUTHWEST CORNER OF SAID TRACT 3-6-EL-2, A POINT LYING ON THE EASTERLY RIGHT-OF-WAY OF SAN MATEO BOULEVARD SE, BEING MARKED BY A PK NAIL "LS 18374":

THENCE, COINCIDING SAID RIGHT OF-WAY, N 001514" E A DISTANCE OF 260.00 FEET TO THE POINT OF BEGINNING, CONTAINING 3.3701 ACRES (146,801 SQ. FT.) MORE OR

## Easement Notes

- 1 EXISTING 30' INGRESS & EGRESS EASEMENT (9/15/1975, BK. MISC. 440, PG. 113, DOC. NO. 81496) AND SHOWN ON PLAT (3/13/1974, D6-28) VACATED WITH THE FILING OF THIS PLAT
- 5 EXISTING 20' SANITARY SEWER AND WATER LINE EASEMENT (3/13/1974, D6-28)
- 6 EXISTING 7' MOUNTAIN STATES TELEPHONE & TELEGRAPH EASEMENT AS SHOWN ON PLAT (3/13/1974, D6-28)
- 7 EXISTING 10' UTILITY EASEMENT (3/13/1974, D6-28)
- 9 EXISTING 5' PNM AND MST&T EASEMENT (2/5/1957, BK. MISC. 376, PG. 146, DOC. NO. 38553)
- EASEMENTS RESERVED FOR EXISTING UTILITIES WITHIN THE VACATED RIGHT—OF—WAY OF ORTIZ DR. AND ZIA ROAD PER ORDINANCE NO. 32—1973, DATED 3/26/1973 (4/3/1973, BK. MISC. 306, PG. 104, DOC. NO. 43924) RELEASED BY MST&T PER QUITCLAIM DEED (10/07/1985, BK. 252—A, PG. 280, DOC. NO. 85—84066) AND RELEASED BY PNM PER WAIVER AND RELEASE OF EASEMENT (9/19/1985, BK. MISC. 272—A, PG. 864, DOC. NO. 85—78568) DISCLAIMED BY NM GAS PER DOCUMENT (09/26/1985, BK. 274A, PG. 941, DOC. NO. 8580460) PORTIONS WITHIN FORMERLY VACATED ORTIZ DRIVE TO REMAIN, PORTIONS FORMERLY IN ZIA ROAD VACATED WITH THE FILING OF THIS PLAT, SHOWN HEREON AS + +
- EASEMENTS RESERVED FOR EXISTING UTILITIES WITHIN THE VACATED RIGHT-OF-WAY OF ORTIZ DRIVE AND DOMINGO ROAD PER COMMISSION ORDINANCE 2053, DATED 01/30/1952, EVIDENCED BY QUITCLAIM DEEDS (11/27/1962, BK. D670, PG 58, DOC. NO. 11809) AND (3/21/1963, BK. D685, PG. 539, DOC. NO. 29786)
- 13 EXISTING RETAINED 5' MST&T EASEMENT (06/29/1956, BK. D355, PG. 321, DOC. NO. 992255) PARTIALLY RELEASED BY PNM PER WAIVER AND RELEASE (2/14/1974, BK. MISC. 354, PG. 143, DOC. NO. 94661)
- EXISTING UNRESTRICTED CABLE TELEVISION EASEMENT FOR CONSTRUCTION, INSTALLATION, MAINTENANCE, OPERATION, REPAIR, REPLACEMENT, UPGRADING, EXPANSION AND REMOVAL (5/15/1991, BK. 91–8, PG. 3361–3368, DOC. NO. 91037828) BLANKET IN NATURE WITHIN BUILDING AND SHOWN HEREON AS
- 16 PUBLIC SIDEWALK AND PUBLIC UTILITY EASEMENT GRANTED WITH THE FILING OF THIS PLAT
- 17 PUBLIC UTILITY EASEMENT, DEFINED ALONG THE CENTERLINE AS SHOWN HEREON, GRANTED WITH THE FILING OF THIS PLAT
- 18 PRIVATE CROSS-LOT ACCESS AND PARKING EASEMENT, BENEFITING AND MAINTAINED BY PARCELS B-1 AND C-1-A, GRANTED WITH THE FILING OF THIS PLAT.
  - \*EASEMENTS 2 THRU 4 , 11 , AND 14 INTENTIONALLY OMITTED

|        | Line Table                   |                   |
|--------|------------------------------|-------------------|
| Line # | Direction                    | Length (ft)       |
| L1     | N 74*17'27" W (N 89*44'38 W) | 51.27' (49.99')   |
| L2     | N 10°21'26" W (N 89°44'38 W) | 39.36'            |
| L3     | N 00'15'56" E (N 89'44'38 E) | 72.72'            |
| L4     | N 0015'56" E (N 0017'32 E)   | 80.00' (80.00')   |
| L5     | N 00°15'56" E (N 89°44'38 E) | 19.36'            |
| L6     | N 01°06'33" E (N 89°44'38 E) | 26.51'            |
| L7     | S 00°13'46" W (S 89°44'38 W) | 7.56'             |
| L8     | N 82'19'05" W (N 89'44'38 W) | 30.26'            |
| L9     | N 0013'46" E (N 0015'42 E)   | 100.33'(100.00')  |
| L10    | N 00'13'46" E                | 142.56' (142.56)  |
| L11    | N 8219'05" W(N 8217'29 W)    | 156.35' (156.35') |
| L12    | S 89'46'14" E                | 218.30' (218.14') |
| L13    | S 0013'46" W                 | 50.00'            |
| L14    | N 00°13'46" E                | 50.00'            |
| L15    | N 89°45'24" W                | 73.00'            |
| L16    | S 89'49'38" E                | 5.11'             |
| L17    | N 00*20'21" W                | 56.47'            |
| L18    | S 89'32'20" E                | 0.43'             |
| L19    | N 00°00'00" E                | 3.00'             |
| L20    | N 89°33'08" W                | 0.50'             |
| L21    | N 00°34'22" E                | 11.43'            |
| L22    | N 89*46'14" W                | 4.98'             |
| L23    | N 89*46'14" W                | 18.29'            |
| L24    | N 00°13'46" E                | 50.00'            |