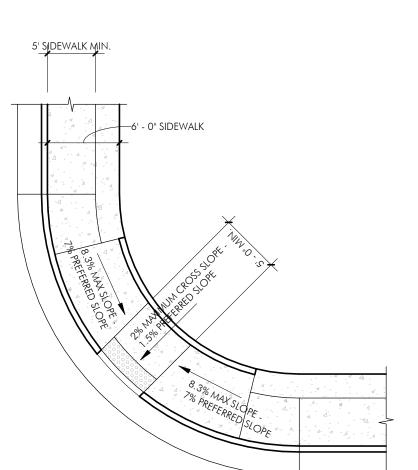

| PLAT DOCUMENTATION                                                                                                                                                                                                                           |
|----------------------------------------------------------------------------------------------------------------------------------------------------------------------------------------------------------------------------------------------|
| 1) DHO Application form completed, signed, and dated                                                                                                                                                                                         |
| 2) Form S2 with all the submittal items checked/marked                                                                                                                                                                                       |
| 3) Form S with signatures from Hydrology, Transportation, and ABCWUA                                                                                                                                                                         |
| 4) Zone Atlas map with the entire site clearly outlined and labeled                                                                                                                                                                          |
| 5) Proposed Preliminary/Final Plat with the surveyor's, property owner's, City Surveyor's, utility, and AMAFCA signatures on the Plat                                                                                                        |
| 6) Site sketch with measurements showing structures, parking, building setbacks, adjacent rights-of-way, and street improvements (to include sidewalk, curb & gutter with distance to property line noted) if there is any existing land use |
| 7) Sidewalk Exhibit and/or cross sections of proposed streets                                                                                                                                                                                |
| 8) Proposed Infrastructure List, if applicable                                                                                                                                                                                               |
| SUPPORTIVE DOCUMENTATION                                                                                                                                                                                                                     |
| 9) Letter of authorization from the property owner if application is submitted by an agent                                                                                                                                                   |
| 10) Letter describing, explaining, and justifying the request per the criteria in IDO 14-16-6-6(K)(3)                                                                                                                                        |
| 11) Sites 5 acres or greater: Archaeological Certificate in accordance with IDO Section 14-16-6-5(A)                                                                                                                                         |
| 12) Landfill disclosure and EHD signature line on the Plat if property is within a landfill buffer                                                                                                                                           |
| PUBLIC NOTICE DOCUMENTATION                                                                                                                                                                                                                  |
| 13) Required Content of Notice at Submittal per IDO Section 14-16-6-4(K)(1)                                                                                                                                                                  |
| Office of Neighborhood Coordination notice inquiry response                                                                                                                                                                                  |
| Completed notification form(s), proof of additional information provided in accordance with<br>IDO Section 6-4(K)(1)(b)                                                                                                                      |
| Proof of emailed notice to affected Neighborhood Association representatives                                                                                                                                                                 |