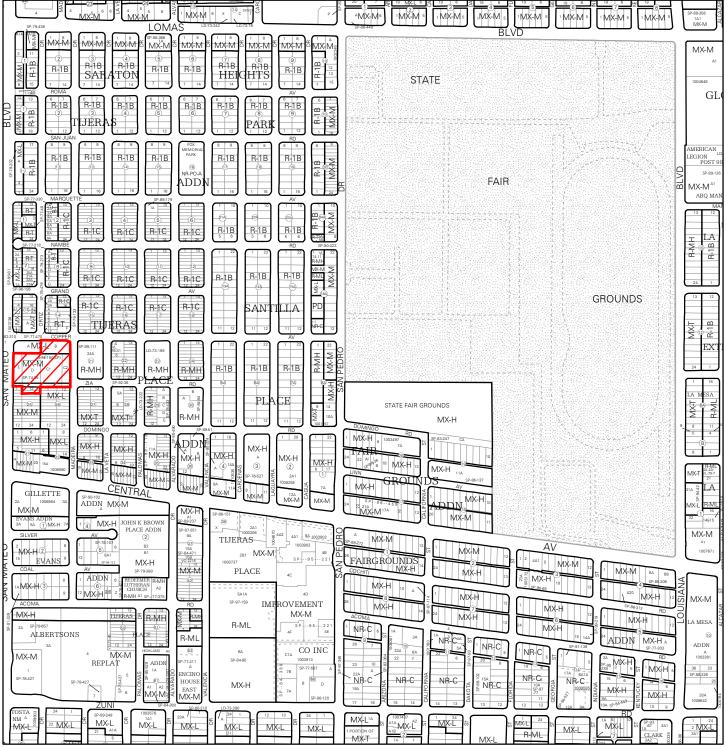

# DEVELOPMENT HEARING OFFICER (DHO) APPLICATIONS

Effective 12/16/2022

| Please check the appropriate box(es) and refer to supplemental forms for submittal requirements. All fees must be paid at the time of application. Please note that these applications are not reviewed in a public meeting. |                                                                                                                                                                                       |                                        |                                            |
|------------------------------------------------------------------------------------------------------------------------------------------------------------------------------------------------------------------------------|---------------------------------------------------------------------------------------------------------------------------------------------------------------------------------------|----------------------------------------|--------------------------------------------|
| SUBDIVISIONS                                                                                                                                                                                                                 |                                                                                                                                                                                       | MISCELI                                | LANEOUS APPLICATIONS                       |
| ☐ Major – Preliminary Plat (Forms S & S1)                                                                                                                                                                                    |                                                                                                                                                                                       | ☐ Sidewalk Waiver (Form V2)            |                                            |
| ☐ Major – Bulk Land Plat (Forms S & S1)                                                                                                                                                                                      | С                                                                                                                                                                                     | ☐ Waiver to IDO <i>(Form V2)</i>       |                                            |
| ☐ Extension of Preliminary Plat <i>(Form S1)</i>                                                                                                                                                                             |                                                                                                                                                                                       | ☐ Waiver to DPM (Form V2)              |                                            |
| ☐ Minor Amendment - Preliminary Plat (Forms S & S                                                                                                                                                                            | 2)                                                                                                                                                                                    | ☐ Vacation of Public Right-of-w        | ay (Form V)                                |
| ■ Minor - Final Plat (Forms S & S2)                                                                                                                                                                                          |                                                                                                                                                                                       | ☐ Vacation of Public Easement          | (s) DHO (Form V)                           |
| ☐ Minor – Preliminary/Final Plat (Forms S & S2)                                                                                                                                                                              |                                                                                                                                                                                       | ☐ Vacation of Private Easemen          | t(s) (Form V)                              |
|                                                                                                                                                                                                                              |                                                                                                                                                                                       |                                        | APPEAL                                     |
|                                                                                                                                                                                                                              |                                                                                                                                                                                       | Decision of DHO (Form A)               |                                            |
| BRIEF DESCRIPTION OF REQUEST                                                                                                                                                                                                 |                                                                                                                                                                                       |                                        |                                            |
| Request final plat review of our appropriate easements, which was heard 2/8/23. new parcels. Plat also grants 3 new attached.                                                                                                | Proposed plat e                                                                                                                                                                       | liminates the interior                 | lot lines of 9 parcels to create 2         |
| APPLICATION INFORMATION                                                                                                                                                                                                      |                                                                                                                                                                                       |                                        |                                            |
| Applicant/Owner:Rhino Holdings Boulevard, LLC  Phone:                                                                                                                                                                        |                                                                                                                                                                                       |                                        |                                            |
| Address: 2200 Paseo Verde Parkway Suite 260 Email:                                                                                                                                                                           |                                                                                                                                                                                       |                                        |                                            |
| City:Henderson                                                                                                                                                                                                               |                                                                                                                                                                                       | State: NV                              | Zip:87174                                  |
| Professional/Agent (if any):CSI - Cartesian Surveys, Inc.  Phone:505-896-3050                                                                                                                                                |                                                                                                                                                                                       |                                        |                                            |
| Address:PO Box 44414                                                                                                                                                                                                         | ·                                                                                                                                                                                     |                                        |                                            |
| City:Rio Rancho                                                                                                                                                                                                              |                                                                                                                                                                                       | State: NM                              | Zip:87174                                  |
| Proprietary Interest in Site:                                                                                                                                                                                                |                                                                                                                                                                                       | List <u>al</u> l owners: Rhino Holding | s Tower 10 LLC;Rhino Holdings Tower 17 LLC |
| SITE INFORMATION (Accuracy of the existing legal                                                                                                                                                                             | I description is crucial!                                                                                                                                                             | Attach a separate sheet if ned         | cessary.)                                  |
| Lot or Tract No.:Parcels B, C-1, C-2, D, E; Tracts 3-6-EL-2                                                                                                                                                                  | and 3-7-EL-1;Lot 13 and 14                                                                                                                                                            | Block: 25                              | Unit:                                      |
| Subdivision/Addition: Tijeras Place Addition                                                                                                                                                                                 | ]                                                                                                                                                                                     | MRGCD Map No.:                         | UPC Code: See Attached Sheet               |
| Zone Atlas Page(s): <b>K-18-Z</b>                                                                                                                                                                                            | Existing Zoning:MX-M                                                                                                                                                                  | and MX-L (port. Parcel B)              | Proposed Zoning                            |
| # of Existing Lots: 9                                                                                                                                                                                                        | # of Proposed Lots: 2                                                                                                                                                                 |                                        | Total Area of Site (Acres): 3.3701         |
| LOCATION OF PROPERTY BY STREETS                                                                                                                                                                                              |                                                                                                                                                                                       |                                        |                                            |
| Site Address/Street:300 San Mateo Blvd NE                                                                                                                                                                                    | Between: Copper A                                                                                                                                                                     | ve NE I an                             | d: Domingo Rd NE                           |
| CASE HISTORY (List any current or prior project and case number(s) that may be relevant to your request.)                                                                                                                    |                                                                                                                                                                                       |                                        |                                            |
| PR-2022-007589; PS-2022-00194                                                                                                                                                                                                | PR-2022-007589; PS-2022-00194 (sketch plan) PR-2018-001681 in Planning Sketch Plan comments                                                                                           |                                        |                                            |
|                                                                                                                                                                                                                              |                                                                                                                                                                                       |                                        |                                            |
| Signature: P M AD AD                                                                                                                                                                                                         | I certify that the information I have included here and sent in the required notice was complete, true, and accurate to the extent of my knowledge.  Signature: Date: August 11, 2023 |                                        |                                            |
| Printed Name: Ryan J. Mulhall                                                                                                                                                                                                |                                                                                                                                                                                       |                                        | ☐ Applicant or ■ Agent                     |
| rtyan o. Maman                                                                                                                                                                                                               |                                                                                                                                                                                       |                                        | — · · · · · · · · · · · · · · · · · · ·    |