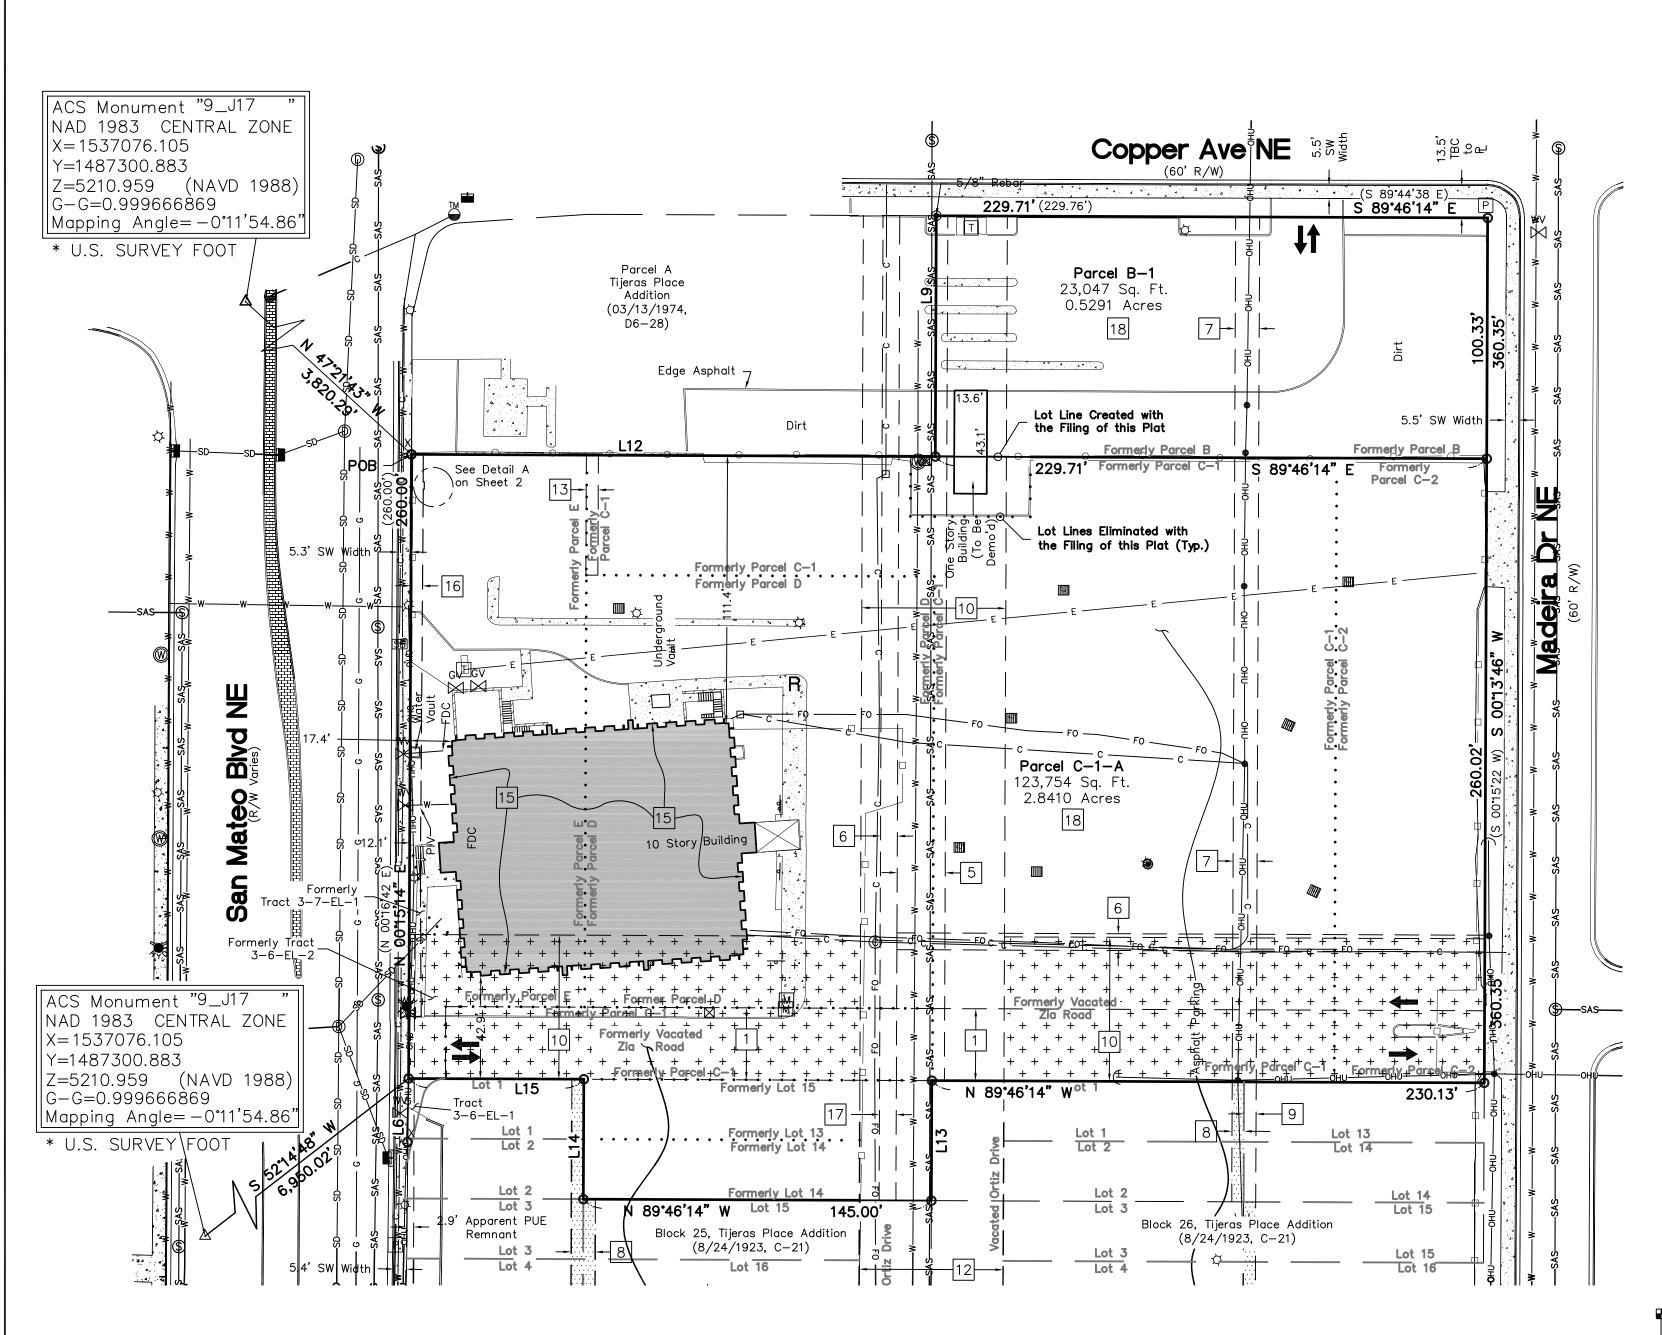

# Notes

- FIELD SURVEY PERFORMED IN DECEMBER 2021 AND JANUARY 2022
- ALL DISTANCES ARE GROUND DISTANCES: US SURVEY FOOT. 3. THE BASIS OF BEARINGS REFERENCES NEW MEXICO STATE PLANE COORDINATES (NAD
- 83-CENTRAL ZONE).
- EXISTING PUBLIC WATER AND SANITARY SEWER INFRASTRUCTURE MAY NOT BE CONSTRUCTED OR SIZED TO ADEQUATELY SERVE POTENTIAL FUTURE DEVELOPMENT. IMPROVEMENT OR UPSIZING OF EXISTING PUBLIC INFRASTRUCTURE MAY BE REQUIRED AS A CONDITION OF FUTURE DEVELOPMENT APPROVAL.

# Solar Collection Note

NO PROPERTY WITHIN THE AREA OF REQUESTED FINAL ACTION SHALL AT ANY TIME BE SUBJECT TO A DEED RESTRICTION, COVENANT, OR BUILDING AGREEMENT PROHIBITING SOLAR COLLECTORS FROM BEING INSTALLED ON BUILDINGS OR ERECTED ON THE LOTS OR PARCELS WITHIN THE AREA OF PROPOSED PLAT, THE FOREGOING REQUIREMENT SHALL BE A CONDITION TO APPROVAL OF THIS PLAT.

# Flood Notes

BASED UPON SCALING, THIS PROPERTY LIES WITHIN FLOOD ZONE "X" WHICH IS DEFINED AS AN AREA OF MINIMAL FLOOD HAZARD AS DETERMINED BY F.E.M.A. AND SHOWN ON THE FLOOD INSURANCE RATE MAP NO. 35001C0354H, DATED AUGUST 16, 2012.

# Indexing Information

Section 24, Township 10 North, Range 3 East, N.M.P.M. Subdivision: Tijeras Place Addition Owner: Rhino Holdings Tower 10 LLC Rhino Holdings Tower 17 LLC (Lots 13 & 14, Block 25) UPC #: 101805704228032231 (Parcel B) 101805703826232235 (Parcel C-1) 101805704926232230 (Parcel C-2) 101805702326032234 (Parcel D) 101805701226332233 (Parcel E) 101805700925132237 (Tract 3-6-EL-2) 101805700925532236 (Tract 3-7-EL-1) 101805702224832224 (Lot 13 & 14, Block 25 and Vacated Portion of Ortiz Dr NE)

# Purpose of Plat

- SUBDIVIDE AS SHOWN HEREON.

- GRANT EASEMENTS AS SHOWN HEREON. VACATE EASEMENTS AS SHOWN HEREON.

# Subdivision Data

| GROSS ACREAGE                                                | CRES        |
|--------------------------------------------------------------|-------------|
| ZONE ATLAS PAGE NO                                           |             |
| NUMBER OF EXISTING LOTS                                      |             |
| NUMBER OF LOTS CREATED                                       | . 2         |
| MILES OF FULL-WIDTH STREETS                                  |             |
| MILES OF HALF-WIDTH STREETS                                  | <b>ILES</b> |
| RIGHT-OF-WAY DEDICATION TO THE CITY OF ALBUQUERQUE 0.0000 AG | CRES        |
| DATE OF SURVEY JANUARY                                       | 2022        |

Legal Description

A CERTAIN PARCEL OF LAND SITUATE WITHIN SECTION 24, TOWNSHIP 10 NORTH, RANGE 3 EAST, NEW MEXICO PRINCIPAL MERIDIAN, WITHIN THE CITY OF ALBUQUERQUE, BERNALILLO COUNTY, NEW MEXICO, COMPRISING ALL OF PARCELS "B", "D" AND "E" OF THE REPLAT SHOWING PARCELS "A" THROUGH "E", INCLUSIVE, COMPRISING ALL OF BLOCK 20. PORTION OF BLOCK 19 TOGETHER WITH PORTIONS OF VACATED ORTIZ DRIVE NE, ZIA ROAD NE, OF TIJERAS PLACE ADDITION, AS THE SAME ARE SHOWN AND DESIGNATED ON THE PLAT FILED IN THE OFFICE OF THE COUNTY CLERK OF BERNALILLO COUNTY, NEW MEXICO, ON MARCH 13, 1974, IN BOOK D6, PAGE 28;

PARCELS "C-1" AND "C-2" OF THE REPLAT SHOWING PARCELS "C-1" AND "C-2" COMPRISING A REPLAT OF PARCEL "C" OF REPLATTED BLOCKS 19 & 20 OF THE TIJERAS PLACE ADDITION, AS THE SAME ARE SHOWN AND DESIGNATED ON THE PLAT FILED IN THE OFFICE OF THE COUNTY CLERK OF BERNALILLO COUNTY, NEW MEXICO, ON MAY 6, 1974, IN PLAT BOOK C9, PAGE 190;

LOTS 13 AND 14, INCLUSIVE, IN BLOCK NUMBERED TWENTY-FIVE (25), TIJERAS PLACE ADDITION, FILED IN THE OFFICE OF THE COUNTY CLERK OF BERNALILLO COUNTY, NEW MEXICO, ON AUGUST 24, 1923, IN PLAT BOOK C, PAGE 21;

PORTIONS OF THE VACATED ZIA ROAD NE AND PORTIONS OF LOTS 11 AND 12. BLOCK 19. OF TIJERAS ADDITION, IDENTIFIED AS TRACTS 3-6-EL-2 AND 3-7-EL-1, AS SHOWN ON THE NMDOT RIGHT-OF-WAY MAP HAVING PROJECT NO. "U-034-1(6)":

ALL TOGETHER BEING MORE PARTICULARLY DESCRIBED BY METES AND BOUNDS,

BEGINNING AT THE NORTHWEST CORNER OF THE HEREIN DESCRIBED PARCEL, BEING THE NORTHWEST CORNER OF SAID PARCEL E, A POINT LYING ON THE EASTERLY RIGHT-OF-WAY OF SAN MATEO BOULEVARD SE, BEING MARKED BY A CHISELED "X", WHENCE A TIE TO ACS MONUMENT "9\_J17" BEARS N 47°21'43" W, A DISTANCE OF 3,820.29 FEET;

# Legal Description (Continued from Sheet 1)

THENCE, FROM SAID POINT OF BEGINNING, LEAVING SAID RIGHT-OF-WAY, S 89'46'14" E, A DISTANCE OF 218.30 FEET TO AN ANGLE POINT, BEING MARKED BY A REBAR WITH CAP "LS 18374";

THENCE, N 0013'46" E A DISTANCE OF 100.33 FEET, TO AN ANGLE POINT, BEING THE NORTHWEST CORNER OF SAID PARCEL B, POINT LYING ON THE SOUTHERLY RIGHT-OF-WAY OF COPPER AVENUE NE, BEING MARKED BY A 5/8 INCH REBAR;

THENCE, COINCIDING SAID RIGHT-OF-WAY, S 89°46'14" E, A DISTANCE OF 229.71 FEET, TO NORTHEAST CORNER OF THE TRACT HEREIN DESCRIBED, BEING THE NORTHEAST CORNER OF SAID PARCEL "B", POINT LYING ON THE WESTERLY RIGHT-OF-WAY OF MADEIRA DRIVE NE. BEING MARKED BY A REBAR WITH CAP "LS 18374";

THENCE, LEAVING SAID COPPER AVE. NE RIGHT-OF-WAY AND COINCIDING WITH SAID WESTERLY RIGHT-OF-WAY OF MADEIRA DRIVE NE, S 00"13'46" W, A DISTANCE OF 360.35 FEET, TO THE SOUTHEAST CORNER OF SAID TRACT, BEING THE SOUTHEAST CORNER OF SAID PARCEL C-2, BEING MARKED BY A REBAR WITH CAP "LS 18374";

THENCE, LEAVING SAID RIGHT-OF-WAY, N 89°46'14" W, A DISTANCE OF 230.13 FEET TO AN ANGLE POINT, BEING MARKED BY A PK NAIL "LS 18374";

THENCE, S 0013'46" W, A DISTANCE OF 50.00 FEET TO AN ANGLE POINT, BEING MARKED BY A PK NAIL "LS 18374":

THENCE, N 89'46'14" W, A DISTANCE OF 145.00 FEET TO AN ANGLE POINT, BEING THE SOUTHWEST CORNER OF SAID LOT 14, BLOCK 25, BEING MARKED BY A PK NAIL "LS

THENCE, N 00°13'46" E, A DISTANCE OF 50.00 FEET TO AN ANGLE POINT, BEING THE NORTHWEST CORNER OF SAID LOT 13, BLOCK 24, BEING MARKED BY A PK NAIL "LS 18374";

THENCE, N 89'45'24" W, A DISTANCE OF 73.00 FEET TO THE SOUTHWEST CORNER OF THE HEREIN DESCRIBED PARCEL, BEING THE SOUTHWEST CORNER OF SAID TRACT 3-6-EL-2, A POINT LYING ON THE EASTERLY RIGHT-OF-WAY OF SAN MATEO BOULEVARD SE, BEING MARKED BY A PK NAIL "LS 18374":

THENCE, COINCIDING SAID RIGHT OF-WAY, N 001514" E A DISTANCE OF 260.00 FEET TO THE POINT OF BEGINNING, CONTAINING 3.3701 ACRES (146,801 SQ. FT.) MORE OR

## Easement Notes

- 1 EXISTING 30' INGRESS & EGRESS EASEMENT (9/15/1975, BK. MISC. 440, PG. 113, DOC. NO. 81496) AND SHOWN ON PLAT (3/13/1974, D6-28) VACATED WITH THE FILING OF THIS PLAT
- 5 EXISTING 20' SANITARY SEWER AND WATER LINE EASEMENT (3/13/1974, D6-28)
- 6 EXISTING 7' MOUNTAIN STATES TELEPHONE & TELEGRAPH EASEMENT AS SHOWN ON PLAT (3/13/1974, D6-28)
- 7 EXISTING 10' UTILITY EASEMENT (3/13/1974, D6-28)
- 9 EXISTING 5' PNM AND MST&T EASEMENT (2/5/1957, BK. MISC. 376, PG. 146, DOC. NO. 38553)
- EASEMENTS RESERVED FOR EXISTING UTILITIES WITHIN THE VACATED RIGHT—OF—WAY OF ORTIZ DR. AND ZIA ROAD PER ORDINANCE NO. 32—1973, DATED 3/26/1973 (4/3/1973, BK. MISC. 306, PG. 104, DOC. NO. 43924) RELEASED BY MST&T PER QUITCLAIM DEED (10/07/1985, BK. 252—A, PG. 280, DOC. NO. 85—84066) AND RELEASED BY PNM PER WAIVER AND RELEASE OF EASEMENT (9/19/1985, BK. MISC. 272—A, PG. 864, DOC. NO. 85—78568) DISCLAIMED BY NM GAS PER DOCUMENT (09/26/1985, BK. 274A, PG. 941, DOC. NO. 8580460) PORTIONS WITHIN FORMERLY VACATED ORTIZ DRIVE TO REMAIN, PORTIONS FORMERLY IN ZIA ROAD VACATED WITH THE FILING OF THIS PLAT, SHOWN HEREON AS + +
- EASEMENTS RESERVED FOR EXISTING UTILITIES WITHIN THE VACATED RIGHT-OF-WAY OF ORTIZ DRIVE AND DOMINGO ROAD PER COMMISSION ORDINANCE 2053, DATED 01/30/1952, EVIDENCED BY QUITCLAIM DEEDS (11/27/1962, BK. D670, PG 58, DOC. NO. 11809) AND (3/21/1963, BK. D685, PG. 539, DOC. NO. 29786)
- 13 EXISTING RETAINED 5' MST&T EASEMENT (06/29/1956, BK. D355, PG. 321, DOC. NO. 992255) PARTIALLY RELEASED BY PNM PER WAIVER AND RELEASE (2/14/1974, BK. MISC. 354, PG. 143, DOC. NO. 94661)
- EXISTING UNRESTRICTED CABLE TELEVISION EASEMENT FOR CONSTRUCTION, INSTALLATION, MAINTENANCE, OPERATION, REPAIR, REPLACEMENT, UPGRADING, EXPANSION AND REMOVAL (5/15/1991, BK. 91–8, PG. 3361–3368, DOC. NO. 91037828) BLANKET IN NATURE WITHIN BUILDING AND SHOWN HEREON AS
- 16 PUBLIC SIDEWALK AND PUBLIC UTILITY EASEMENT GRANTED WITH THE FILING OF THIS PLAT
- 17 PUBLIC UTILITY EASEMENT, DEFINED ALONG THE CENTERLINE AS SHOWN HEREON, GRANTED WITH THE FILING OF THIS PLAT
- 18 PRIVATE CROSS-LOT ACCESS AND PARKING EASEMENT, BENEFITING AND MAINTAINED BY PARCELS B-1 AND C-1-A, GRANTED WITH THE FILING OF THIS PLAT.
  - \*EASEMENTS 2 THRU 4 , 11 , AND 14 INTENTIONALLY OMITTED

|        | Line Table                   |                   |
|--------|------------------------------|-------------------|
| Line # | Direction                    | Length (ft)       |
| L1     | N 74*17'27" W (N 89*44'38 W) | 51.27' (49.99')   |
| L2     | N 10°21'26" W (N 89°44'38 W) | 39.36'            |
| L3     | N 00'15'56" E (N 89'44'38 E) | 72.72'            |
| L4     | N 0015'56" E (N 0017'32 E)   | 80.00' (80.00')   |
| L5     | N 00°15'56" E (N 89°44'38 E) | 19.36'            |
| L6     | N 01°06'33" E (N 89°44'38 E) | 26.51'            |
| L7     | S 00°13'46" W (S 89°44'38 W) | 7.56'             |
| L8     | N 82'19'05" W (N 89'44'38 W) | 30.26'            |
| L9     | N 0013'46" E (N 0015'42 E)   | 100.33'(100.00')  |
| L10    | N 00'13'46" E                | 142.56' (142.56)  |
| L11    | N 8219'05" W(N 8217'29 W)    | 156.35' (156.35') |
| L12    | S 89'46'14" E                | 218.30' (218.14') |
| L13    | S 0013'46" W                 | 50.00'            |
| L14    | N 00°13'46" E                | 50.00'            |
| L15    | N 89°45'24" W                | 73.00'            |
| L16    | S 89'49'38" E                | 5.11'             |
| L17    | N 00*20'21" W                | 56.47'            |
| L18    | S 89'32'20" E                | 0.43'             |
| L19    | N 00°00'00" E                | 3.00'             |
| L20    | N 89°33'08" W                | 0.50'             |
| L21    | N 00°34'22" E                | 11.43'            |
| L22    | N 89*46'14" W                | 4.98'             |
| L23    | N 89*46'14" W                | 18.29'            |
| L24    | N 00°13'46" E                | 50.00'            |