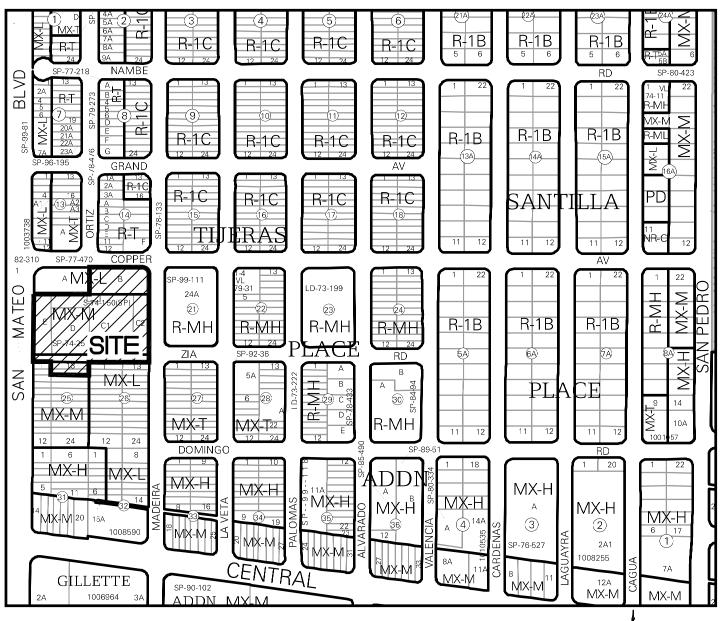

PLAT SHOWING PARCELS "A" THRU "E", TIJERAS PLACE, FILED IN THE BERNALILLO COUNTY CLERK'S OFFICE ON MARCH 13, 1974, IN BOOK D6, PAGE 28.
- 6. REPLAT SHOWING PARCEL "C-1" AND "C-2", TIJERAS PLACE ADDITION, FILED IN THE BERNALILLO COUNTY CLERK'S OFFICE ON MAY 6, 1974, IN BOOK C9, PAGE 190.
- 7. ALTA/N.S.P.S LAND TITLE SURVEY OF LOTS B, C-1, C-2, D AND E, AND PORTIONS OF LOTS 1 AND 12 AND ALL OF LOTS 13 TO 24, BLOCK 25, ALL OF LOTS 1 TO 24, BLOCK 25 AND PORTIONS OF LOTS 1 TO 5 AND 13 TO 15 AND ALL OF LOTS 6 TO 11 AND 16 TO 20, BLOCK 31 AND ALL OF LOTS 1 TO 13, BLOCK 32, TIJERAS PLACE ADDITION, BY ANTHONY L. HARRIS, NMPS #11463, UNSIGNED, WITH A DATE OF JANUARY 2021.
- 8. NEW MEXICO STATE HIGHWAY COMMISSION RIGHT OF WAY MAP, NEW MEXICO PROJECT NO. U-034-1(6) AND U-034-1(8), DATED MAY 1, 1969.



# Vicinity Map - Zone Atlas K-18-Z

### **Documents**

- 1. TITLE COMMITMENT PROVIDED BY FIDELITY NATIONAL TITLE, HAVING FILE NO. SP000091896 AND AN EFFECTIVE DATE OF SEPTEMBER 22, 2020.
- 2. PLAT OF TIJERAS PLACE FILED IN THE BERNALILLO COUNTY CLERK'S OFFICE ON AUGUST 24, 1923, IN BOOK C2, PAGE 72.
- 3. WARRANTY DEED FOR PORTION OF SUBJECT PROPERTY FILED IN THE BERNALILLO COUNTY CLERK'S OFFICE ON SEPTEMBER 10, 2021, AS DOC. NO. 2021107629.
- 4. SPECIAL WARRANTY DEED FOR PORTION OF SUBJECT PROPERTY FILED IN THE BERNALILLO COUNTY CLERK'S OFFICE ON SEPTEMBER 14, 2021, AS DOC. NO. 2021109096.
- 5. REPLAT SHOWING PARCELS "A" THRU "E", TIJERAS PLACE, FILED IN THE BERNALILLO COUNTY CLERK'S OFFICE ON MARCH 13, 1974, IN BOOK D6, PAGE 28.
- 6. REPLAT SHOWING PARCEL "C-1" AND "C-2", TIJERAS PLACE