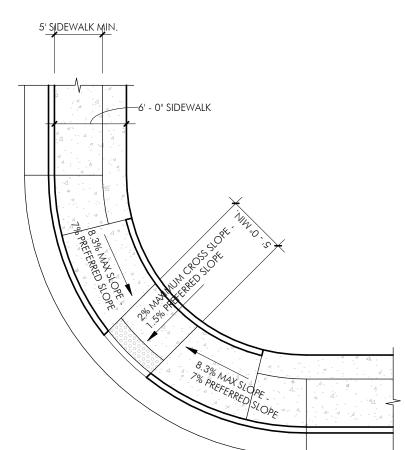

| PLAT DOCUMENTATION                                                                                                                                                                                                                           |
|----------------------------------------------------------------------------------------------------------------------------------------------------------------------------------------------------------------------------------------------|
| 1) DHO Application form completed, signed, and dated                                                                                                                                                                                         |
| 2) Form S2 with all the submittal items checked/marked                                                                                                                                                                                       |
| 3) Form S with signatures from Hydrology, Transportation, and ABCWUA                                                                                                                                                                         |
| 4) Zone Atlas map with the entire site clearly outlined and labeled                                                                                                                                                                          |
| 5) Proposed Preliminary/Final Plat with the surveyor's, property owner's, City Surveyor's, utility, and AMAFCA signatures on the Plat                                                                                                        |
| 6) Site sketch with measurements showing structures, parking, building setbacks, adjacent rights-of-way, and street improvements (to include sidewalk, curb & gutter with distance to property line noted) if there is any existing land use |
| 7) Sidewalk Exhibit and/or cross sections of proposed streets                                                                                                                                                                                |
| 8) Proposed Infrastructure List, if applicable                                                                                                                                                                                               |
| SUPPORTIVE DOCUMENTATION                                                                                                                                                                                                                     |
| 9) Letter of authorization from the property owner if application is submitted by an agent                                                                                                                                                   |
| 10) Letter describing, explaining, and justifying the request per the criteria in IDO 14-16-6-6(K)(3)                                                                                                                                        |
| 11) Sites 5 acres or greater: Archaeological Certificate in accordance with IDO Section 14-16-6-5(A)                                                                                                                                         |
| 12) Landfill disclosure and EHD signature line on the Plat if property is within a landfill buffer                                                                                                                                           |
| PUBLIC NOTICE DOCUMENTATION                                                                                                                                                                                                                  |
| 13) Required Content of Notice at Submittal per IDO Section 14-16-6-4(K)(1)                                                                                                                                                                  |
| Office of Neighborhood Coordination notice inquiry response                                                                                                                                                                                  |
| Completed notification form(s), proof of additional information provided in accordance with<br>IDO Section 6-4(K)(1)(b)                                                                                                                      |
| Proof of emailed notice to affected Neighborhood Association representatives                                                                                                                                                                 |