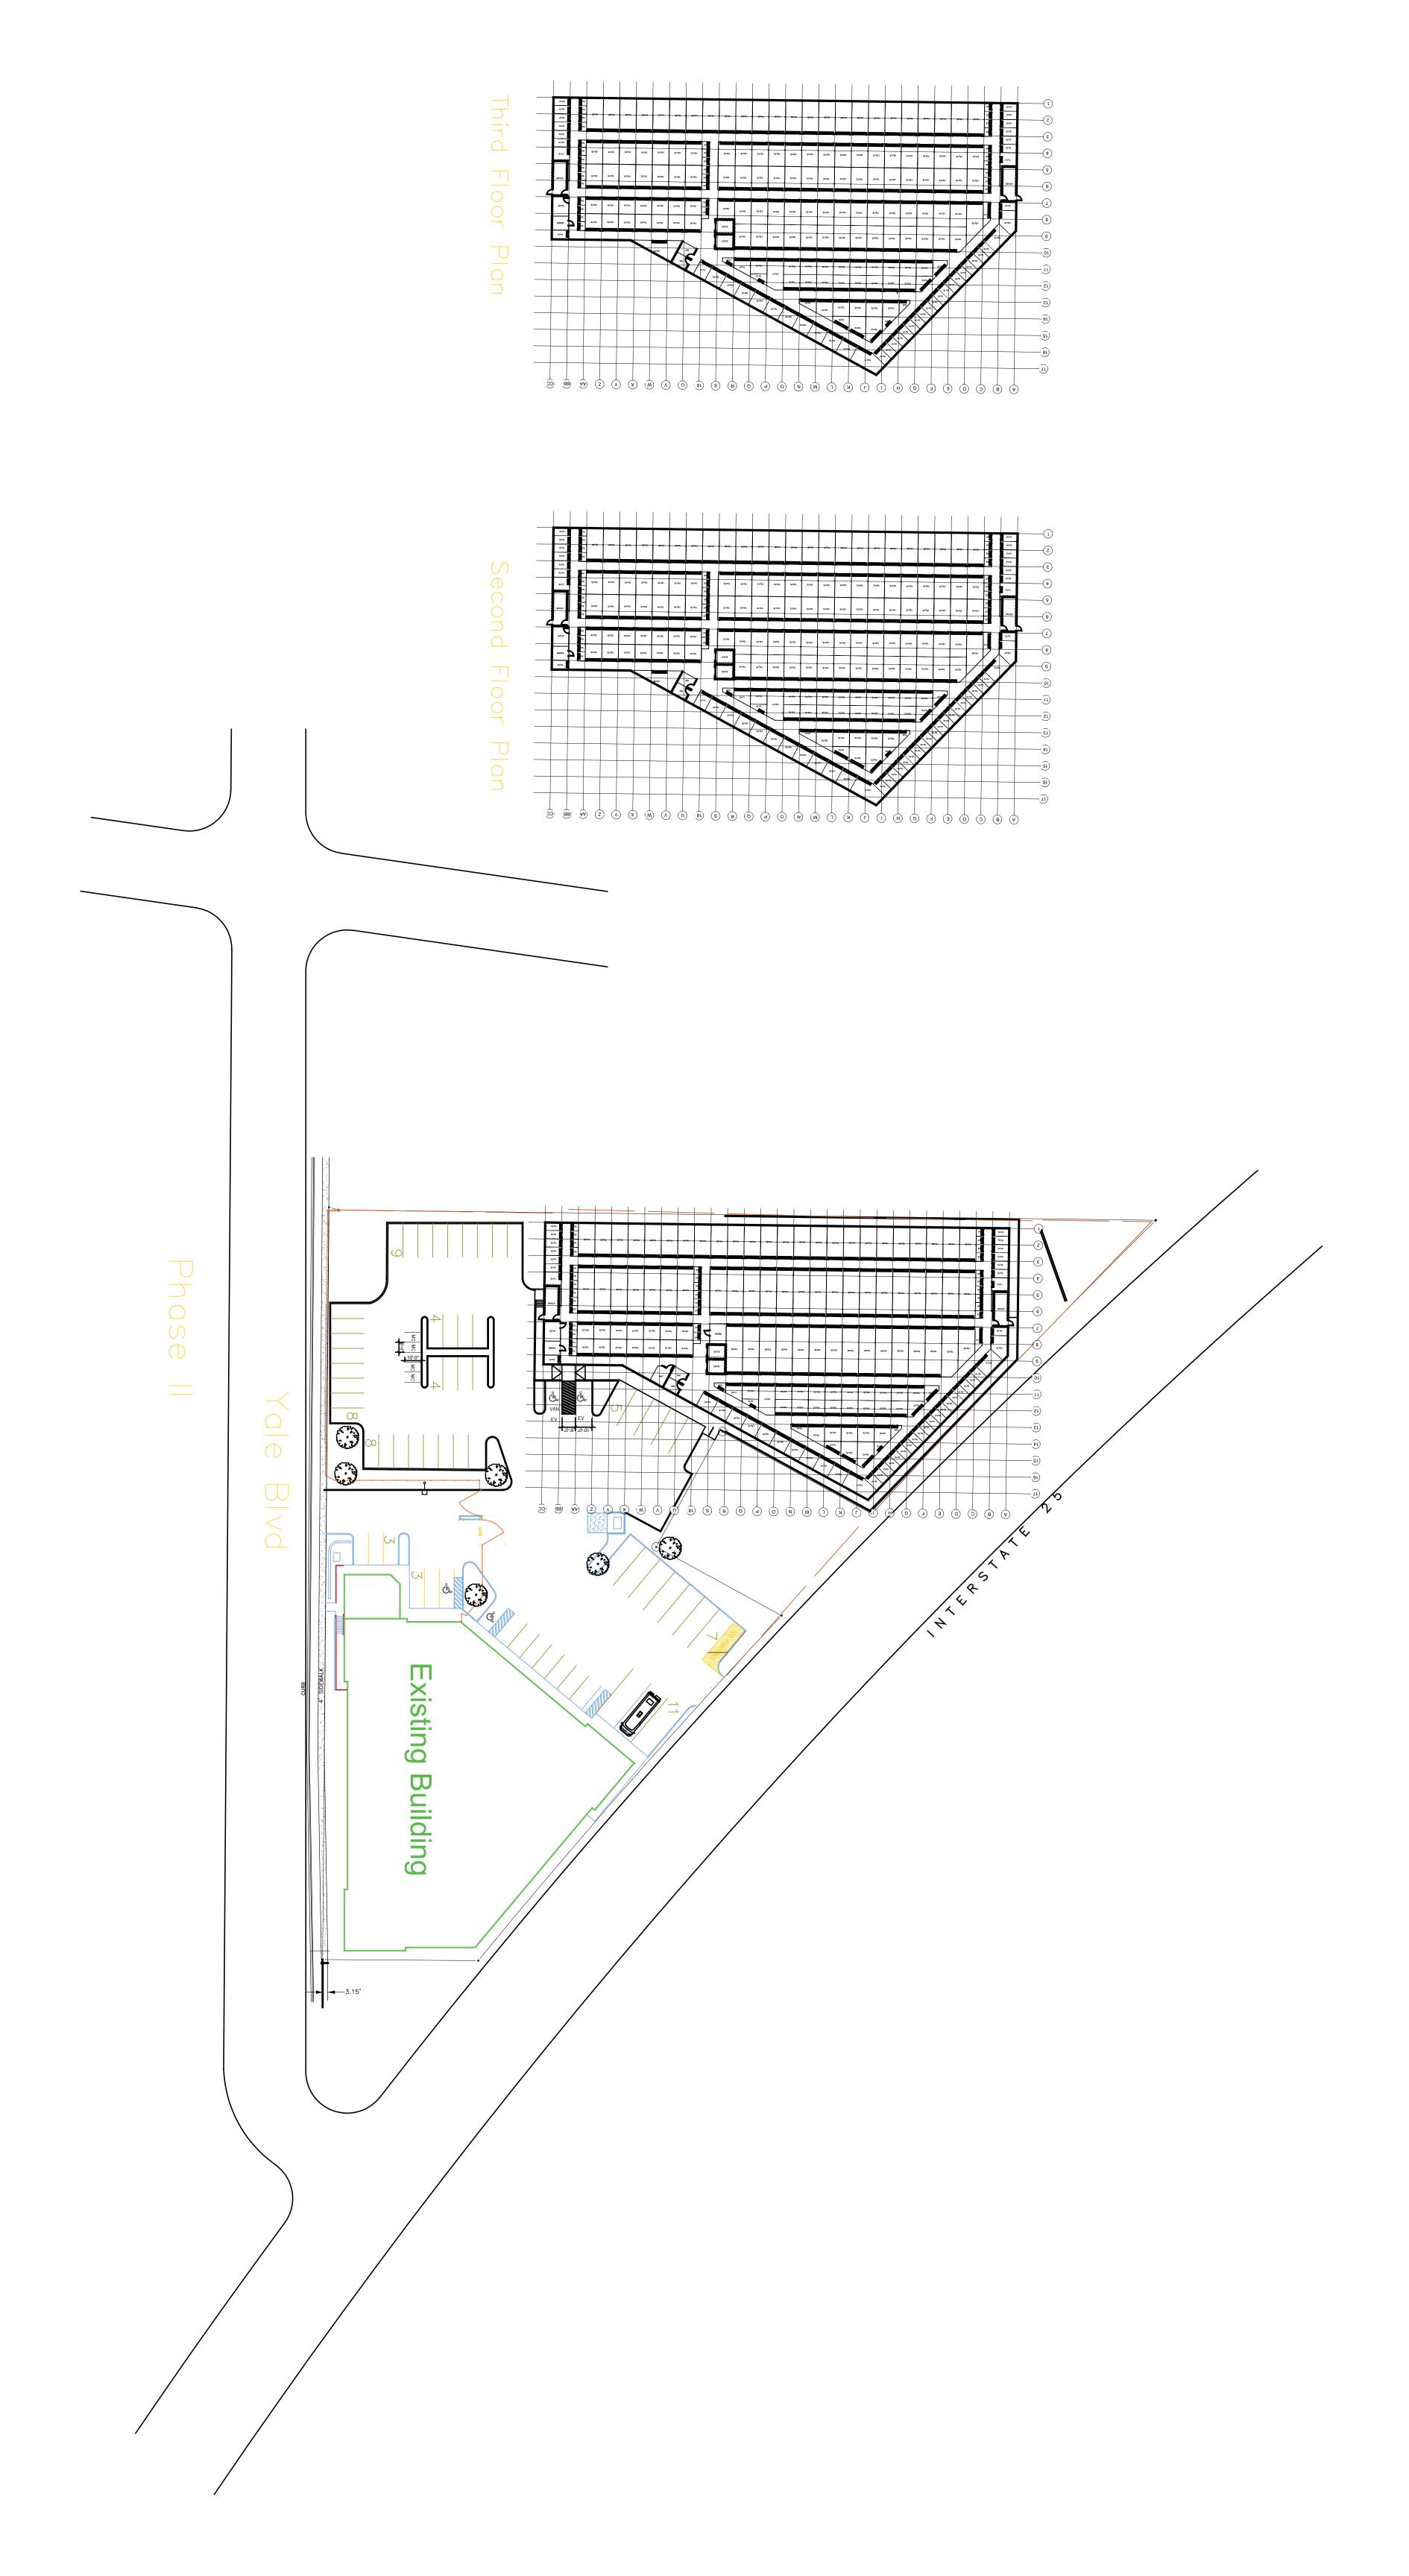

May 28, 2025

City of Albuquerque Planning Department 600 2nd St NW Albuquerque, NM 87102

RE: Sketch Plan Application for 4100 Yale Blvd

Enclosed please find Designhaus' application for a pre-application meeting to discuss the expansion of the existing self-storage facility at 4100 Yale Blvd SE Albuquerque, NM 87106. The proposed addition will consist of a 3-story, 99,087 GSF climatized storage building.

Also included in this application is an existing site plan, conceptual site plan, and Zone Atlas map. Please reach out to us with any questions or comments at 248-601-4422 or info@designhaus.com.

Regards,