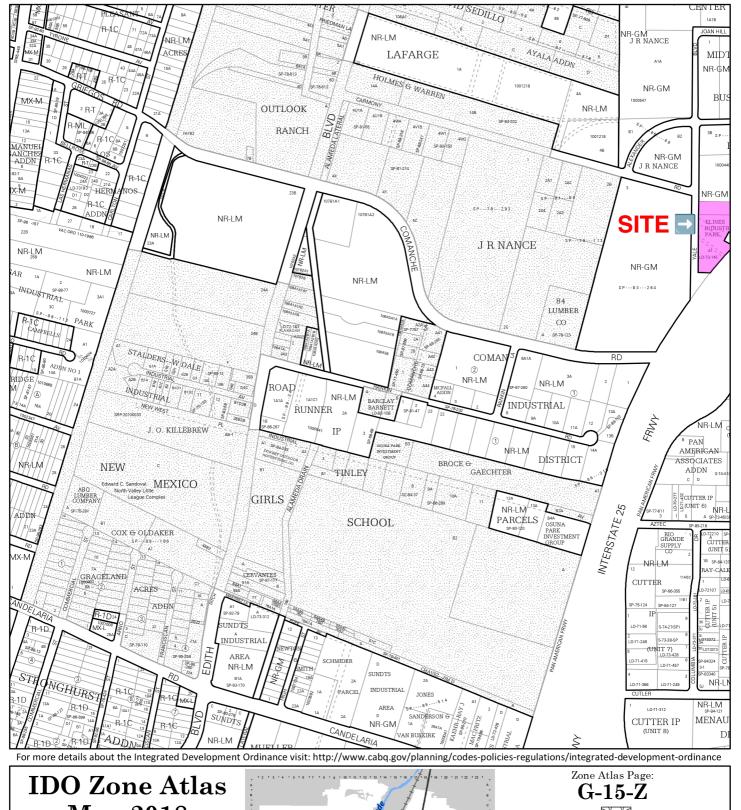

Owner

| 'lan | Cus | stor | n i | -ıe | las |
|------|-----|------|-----|-----|-----|
| :    | :   | D    | :   | 4 6 |     |

**Attachment File Name** 

| Existing Project NumberN/A               |                                       | Existing Zoning NR-GM - Non-Residential - General Manufacturing |                                                                                                         | Number of Existing Lots1                       |                                                                                                                                                           |  |
|------------------------------------------|---------------------------------------|-----------------------------------------------------------------|---------------------------------------------------------------------------------------------------------|------------------------------------------------|-----------------------------------------------------------------------------------------------------------------------------------------------------------|--|
| Number of Proposed<br>Lots               | 1                                     | Total Area of Site in<br>Acres                                  | 2.8365                                                                                                  | Site Address/Street                            | 4100 YALE BLVD NE<br>ALBUQUERQUE NM<br>87107                                                                                                              |  |
| Site Location Located<br>Between Streets | YALE BLVD NE & PAN<br>AMERICAN FWY NE | Case History                                                    | N/A                                                                                                     | Do you request an interpreter for the hearing? | No                                                                                                                                                        |  |
| Square Footage of<br>Existing Buildings  | 25227                                 | Square Footage of<br>Proposed Buildings                         | 99087                                                                                                   | Lot and/or Tract<br>Number                     | A1                                                                                                                                                        |  |
| Block Number                             | 0000                                  | Subdivision Name<br>and/or Unit Number                          | KLINES INDUSTRIAL<br>PARK                                                                               | Legal Description                              | TRACT A-1 KLINE'S INDUSTRIAL PARK (BEIN A REPLAT OF TRS A & B KLINE'S INDUSTRIAL PARK AND AN UNPLATTED TR OF LANE CONT 2.8365 AC M/L OR 123,558 SQ FT M/L |  |
| Existing Zone District                   | NR-GM                                 | Zone Atlas Page(s)                                              | G-15, G-16                                                                                              | Acreage                                        | 2.8365                                                                                                                                                    |  |
| Calculated Acreage                       | 2.84121                               | Council District                                                | 2                                                                                                       | Community Planning Area(s)                     | Near North Valley                                                                                                                                         |  |
| Development Area(s)                      | Change                                | Current Land Use(s)                                             | 04   Commercial Services                                                                                | Balloon Landing Preferred Area                 | Within Balloon Landing<br>Area                                                                                                                            |  |
| Center Type                              | Employment                            | Pre-IDO Zoning District M-2                                     |                                                                                                         | Pre-IDO Zoning Description                     |                                                                                                                                                           |  |
| Public Property Entity                   | NEW MEXICO                            | Major Street Function                                           | al 6 - urban interstate<br>frontage, 6 - urban<br>interstate frontage, 9 -<br>urban interstate off-ramp | FEMA Flood Zone                                | X                                                                                                                                                         |  |
| Total Number of<br>Dwelling Units        | 0                                     | Total Gross Square<br>Footage2                                  | 0                                                                                                       | Total Gross Square<br>Footage4                 | 99087                                                                                                                                                     |  |
| Total Gross Square<br>Footage            | 0                                     | Total Gross Square<br>Footage3                                  | 0                                                                                                       |                                                |                                                                                                                                                           |  |

Also included in this application is an existing site plan, conceptual site plan, and Zone Atlas map. Please reach out to us with any questions or comments at 248-601-4422 or info@designhaus.com.

Regards,