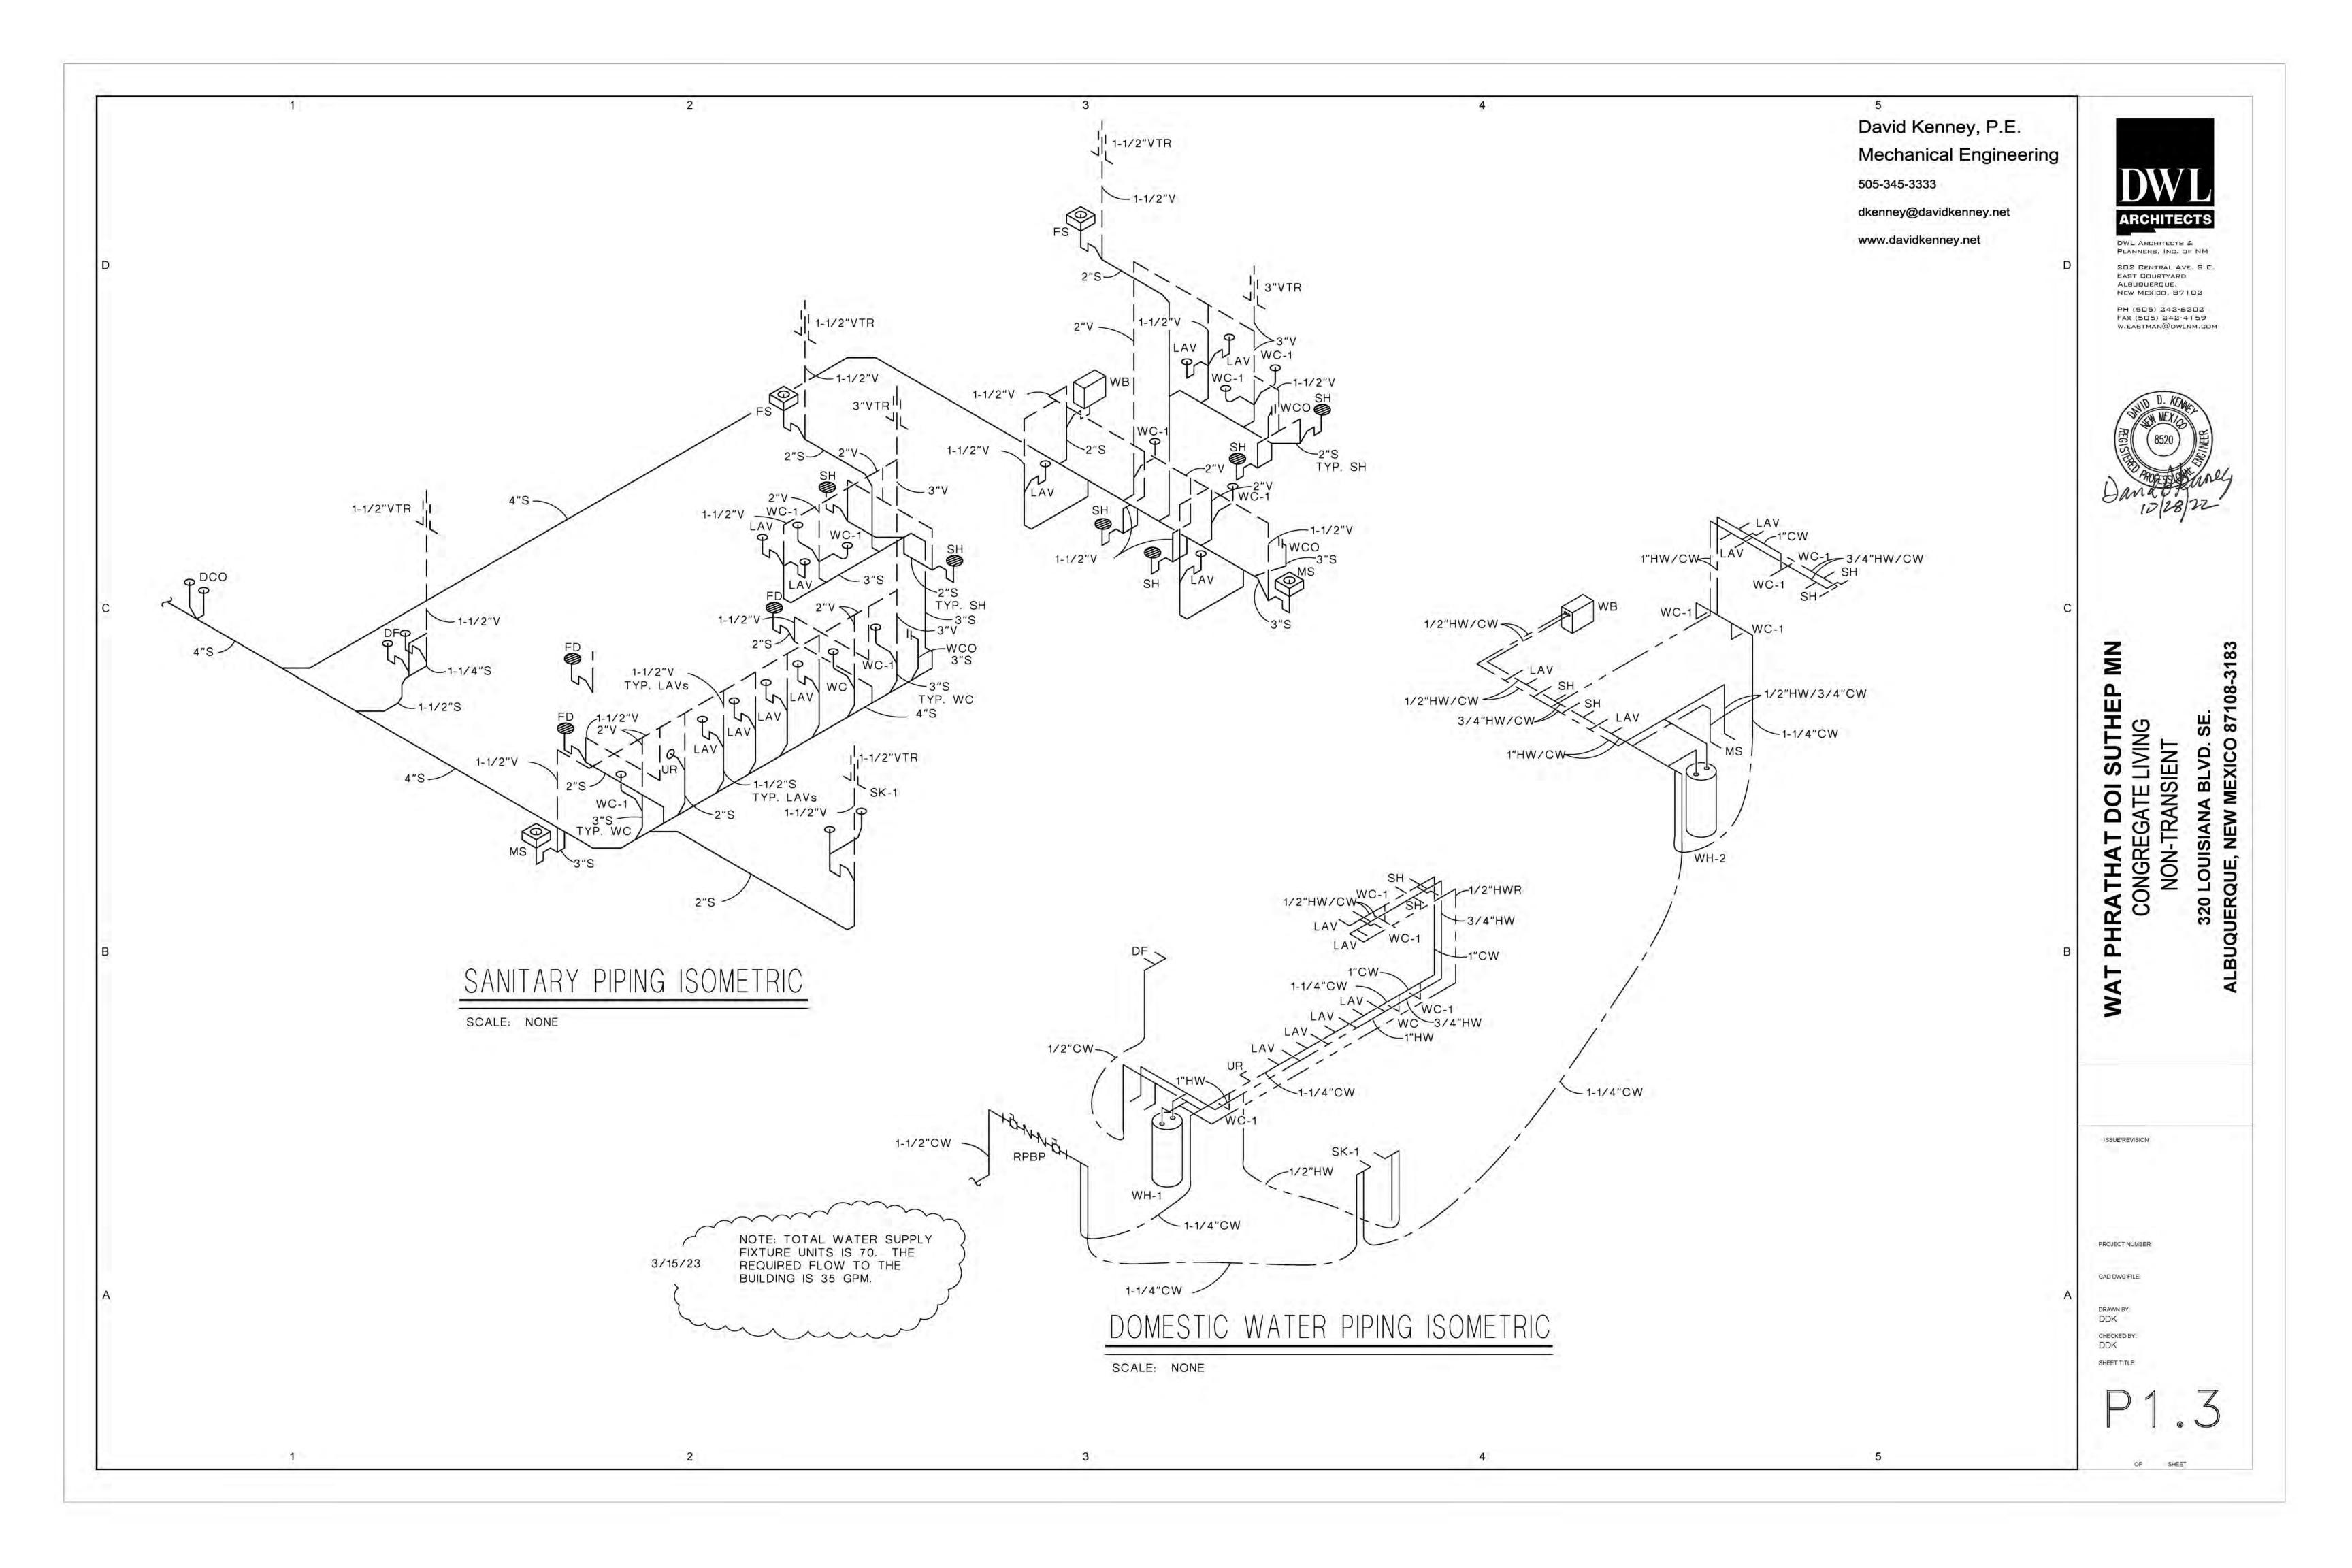

2<br>159<br>M.COM             |
|--------------------------------------------------------------------------------------------------------------------------------------------------------------------------------------------|---------------------------------------------------------------|
| WAT PHRATHAT DOI SUTHEP NM<br>CONGREGATE LIVING<br>NON-TRANSIENT                                                                                                                           | 320 LOUISIANA BLVD. SE.<br>ALBUQUERQUE, NEW MEXICO 87108-3183 |
| ISSUE/REVISION<br>PROJECT NUMBER:<br>20_1611.03<br>CAD DWG FILE:<br>DWL-NM_APS OSUNA<br>DRAWN BY:<br>S.S.<br>CHECKED BY:<br>V. EASTMAN<br>SHEET TITLE:<br>EPC<br>LANDSCAPING<br>EPC /      |                                                               |











## PR-2022-007851\_SI-2023-00441\_Site\_Plan\_Ap proved\_3-29-23

Final Audit Report

2023-03-31

|     | Created:        | 2023-03-29                                   |
|-----|-----------------|----------------------------------------------|
|     | Dv:             | lay Badanbaak (iradanbaak @aaba gay)         |
|     | By:             | Jay Rodenbeck (jrodenbeck@cabq.gov)          |
|     | Status:         | Canceled / Declined                          |
|     |                 |                                              |
|     | Transaction ID: | CBJCHBCAABAAxc6LYtbTix9Ts21bFMWtEy6k_4locEEp |
| - 1 |                 |                                              |

### "PR-2022-007851\_SI-2023-00441\_Site\_Plan\_Approved\_3-29-23 " History

- Document created by Jay Rodenb