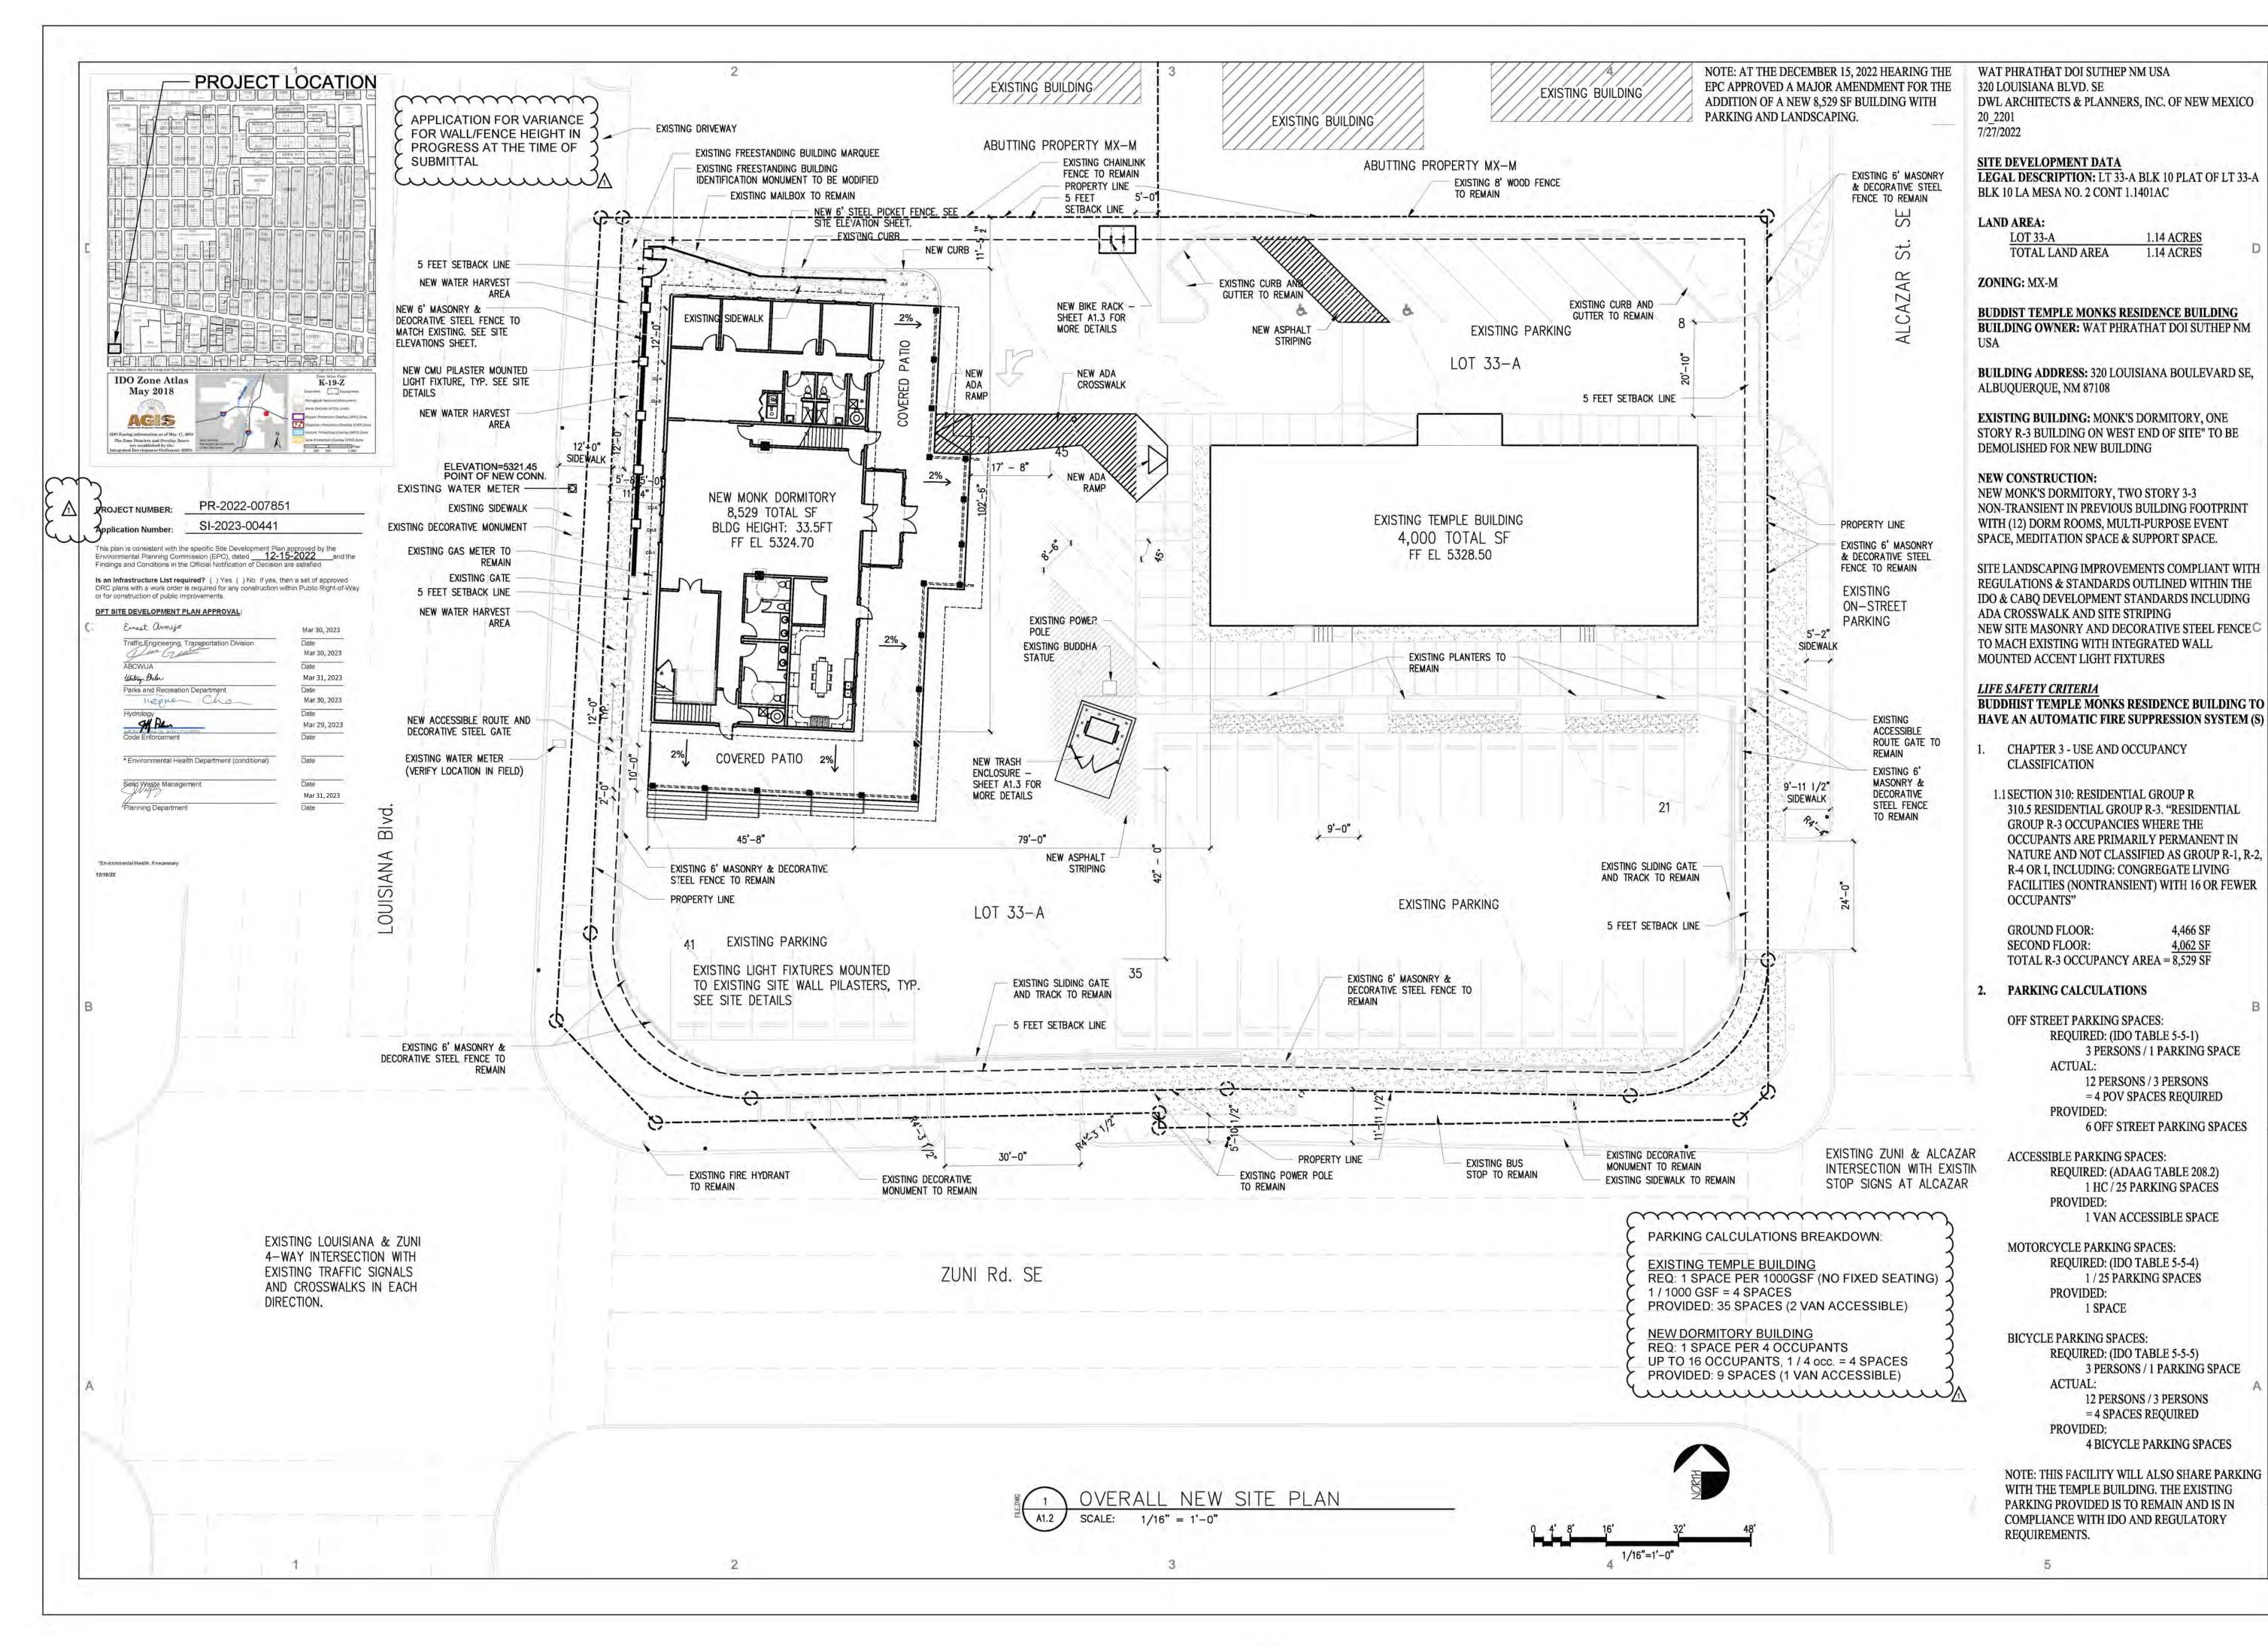

OWNER & RESIDENTS TO MAINTAIN AND CONTINUE TO MAINTAIN UPKEEP OF ALL LANDSCAPING AND SITE FEATURES. IDO LANDSCAPING REQUIREMENTS:

5

THE SITE LANDSCAPING COVERAGE REQUIREMENT IS FOR 15%

| 49,658 SF (1.14 AC)    |
|------------------------|
| 4,000 SF EXISTING      |
| 8,529 SF NEW           |
| 37,129 SF              |
| E AREA: 5,569 SF (15%) |
| E AREA: 7,047 SF (18%) |
|                        |

EXISTING LANDSCAPED AREA3,812SFSTREET LANDSCAPED AREA951SFNEW LANDSCAPED AREA2,284SFTOTAL LANDSCAPED AREA7,047 SF

EXISTING & NEW LANDSCAPE COVERAGE 75%