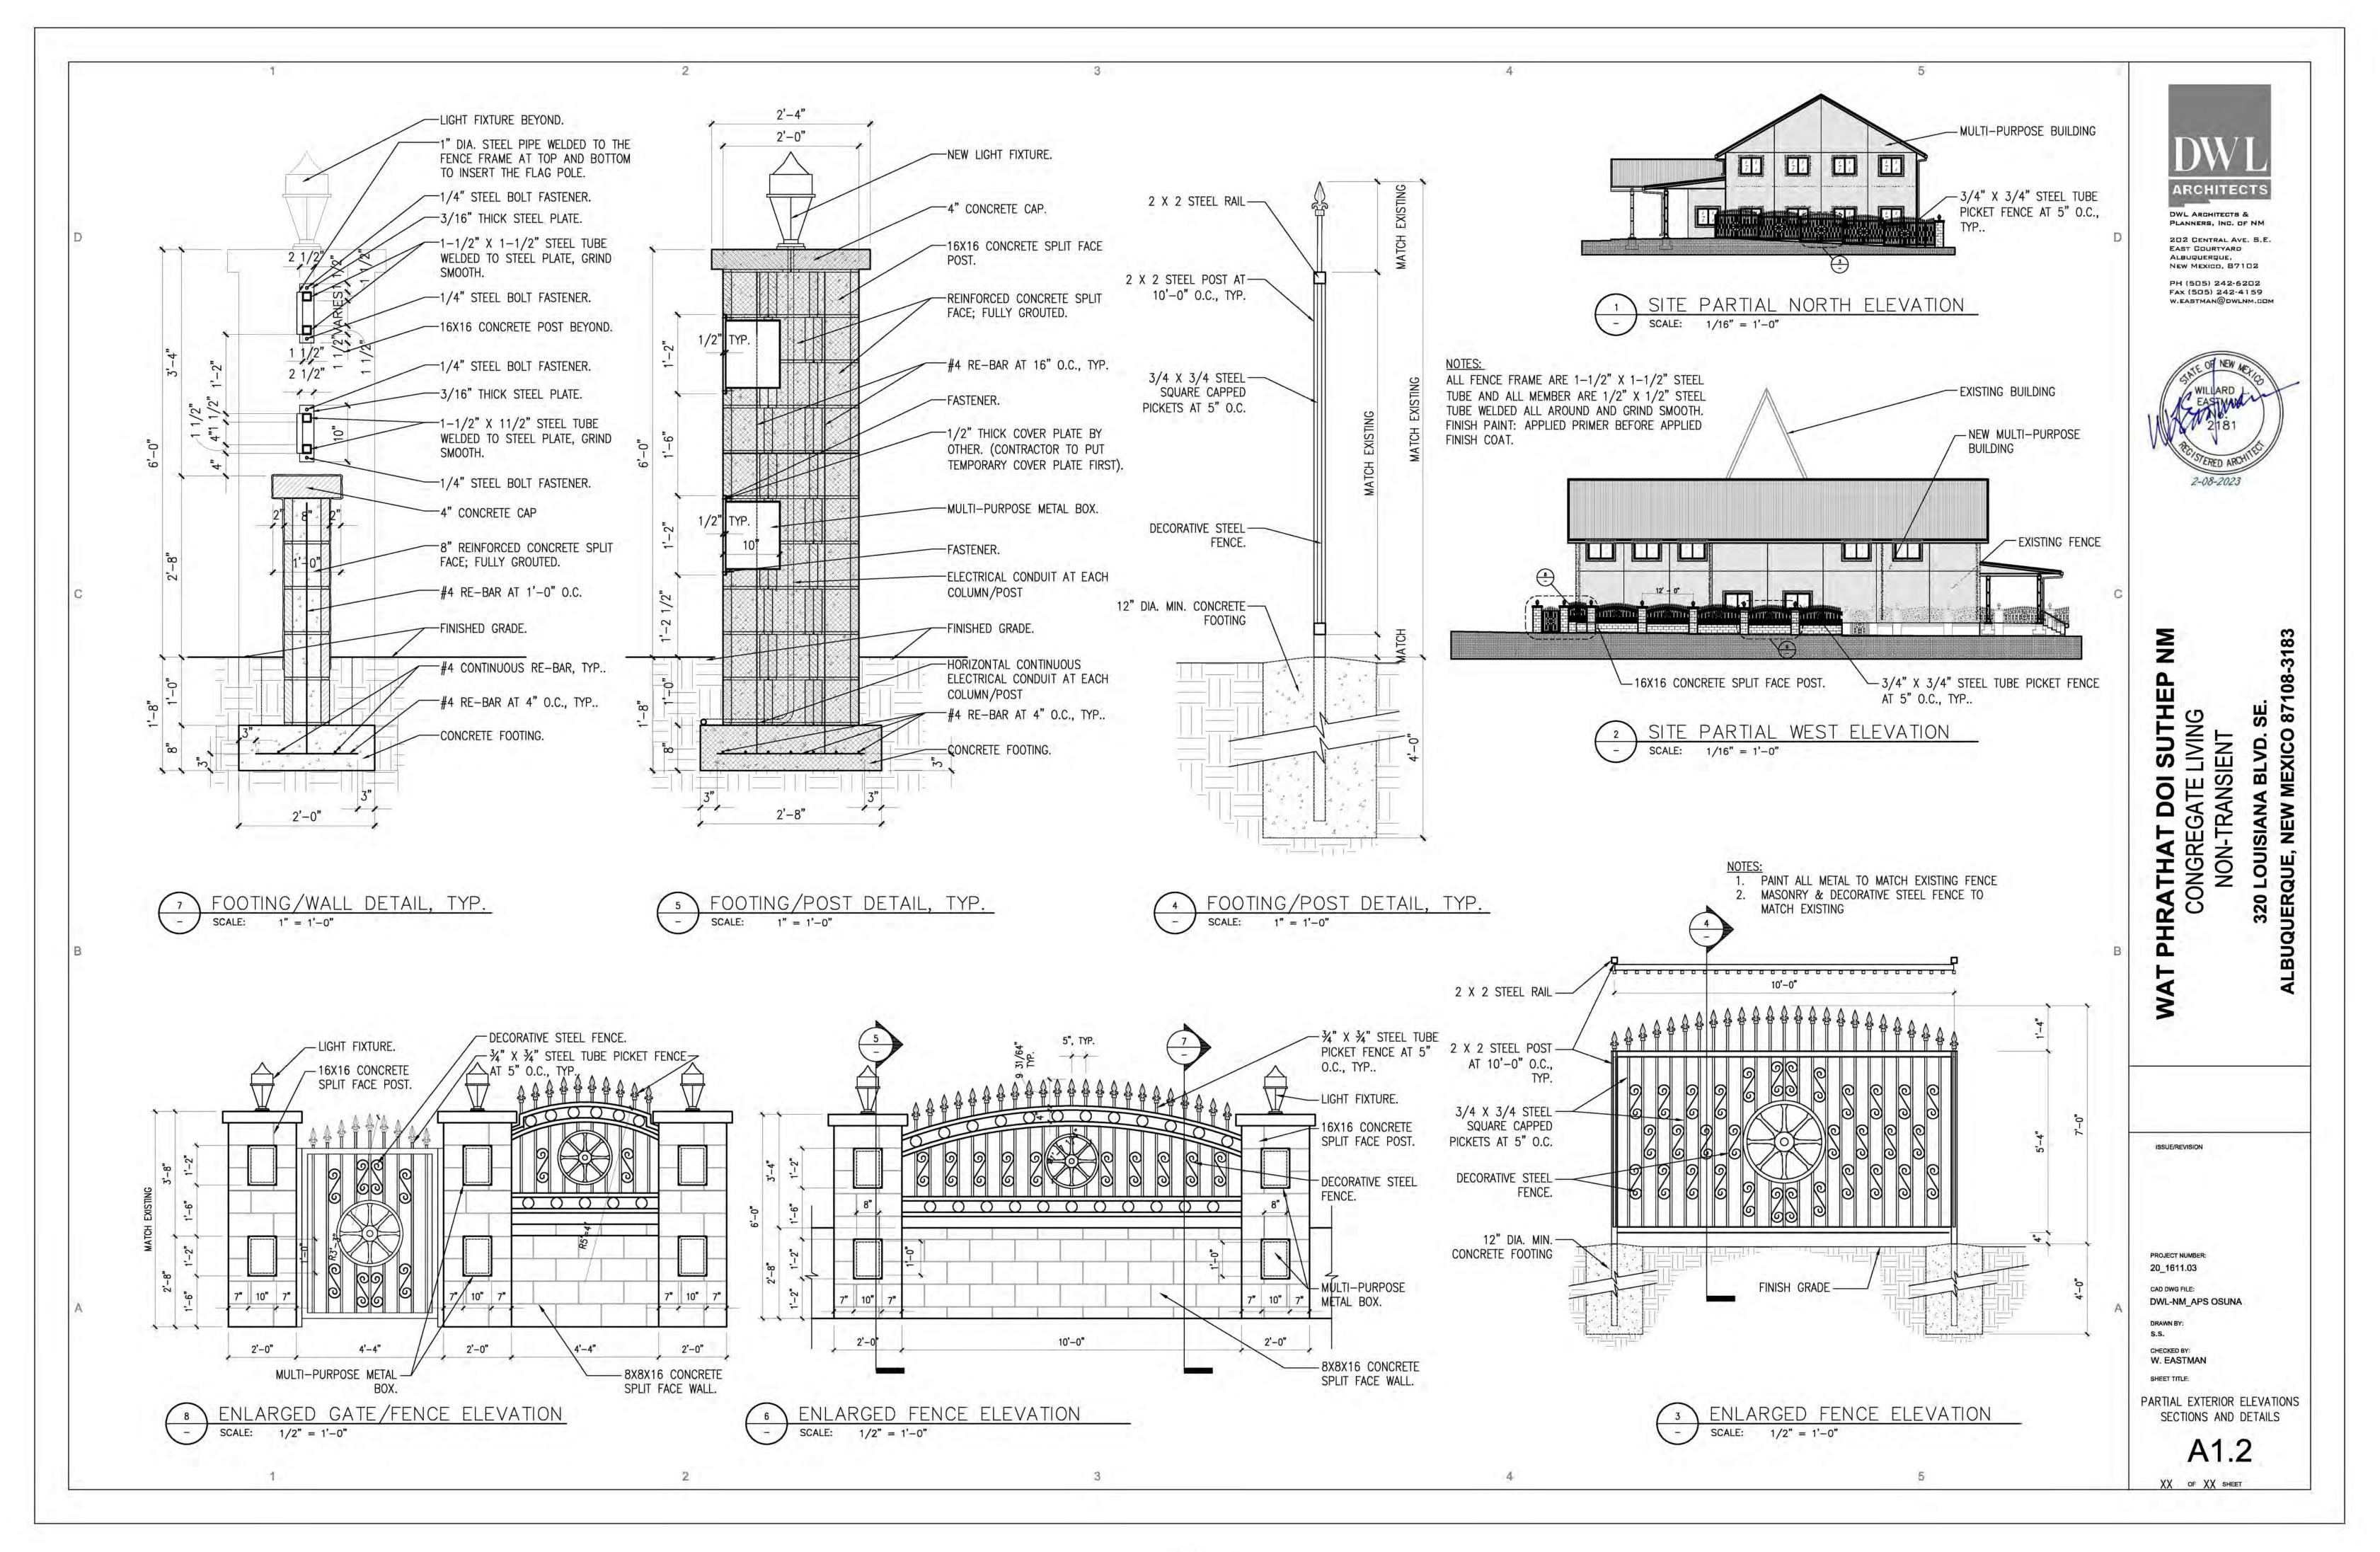

| DWL ARCHITECTS<br>PLANNERS, INC. D<br>202 CENTRAL AV<br>EAST COURTYARD<br>ALBUQUERQUE,<br>NEW MEXICO, 87                                                                                                       | &<br>F NM<br>E. S.E.                                          |
|----------------------------------------------------------------------------------------------------------------------------------------------------------------------------------------------------------------|---------------------------------------------------------------|
| PH (505) 242-6<br>FAX (505) 242-4<br>W.EASTMAN@DWL                                                                                                                                                             | A159                                                          |
| WAT PHRATHAT DOI SUTHEP NM<br>CONGREGATE LIVING<br>NON-TRANSIENT                                                                                                                                               | 320 LOUISIANA BLVD. SE.<br>ALBUQUERQUE, NEW MEXICO 87108-3183 |
| ISSUE/REVISION<br>EV 1 - DFT COMMENT<br>PROJECT NUMBER:<br>20_1611.03<br>CAD DWG FILE:<br>DWL-NM_APS OSUNA<br>DRAWN BY:<br>S.S.<br>CHECKED BY:<br>W. EASTMAN<br>SHEET TITLE:<br>EPC<br>PLAN EPC MAJOR<br>EPC / | RAMENDMENT                                                    |