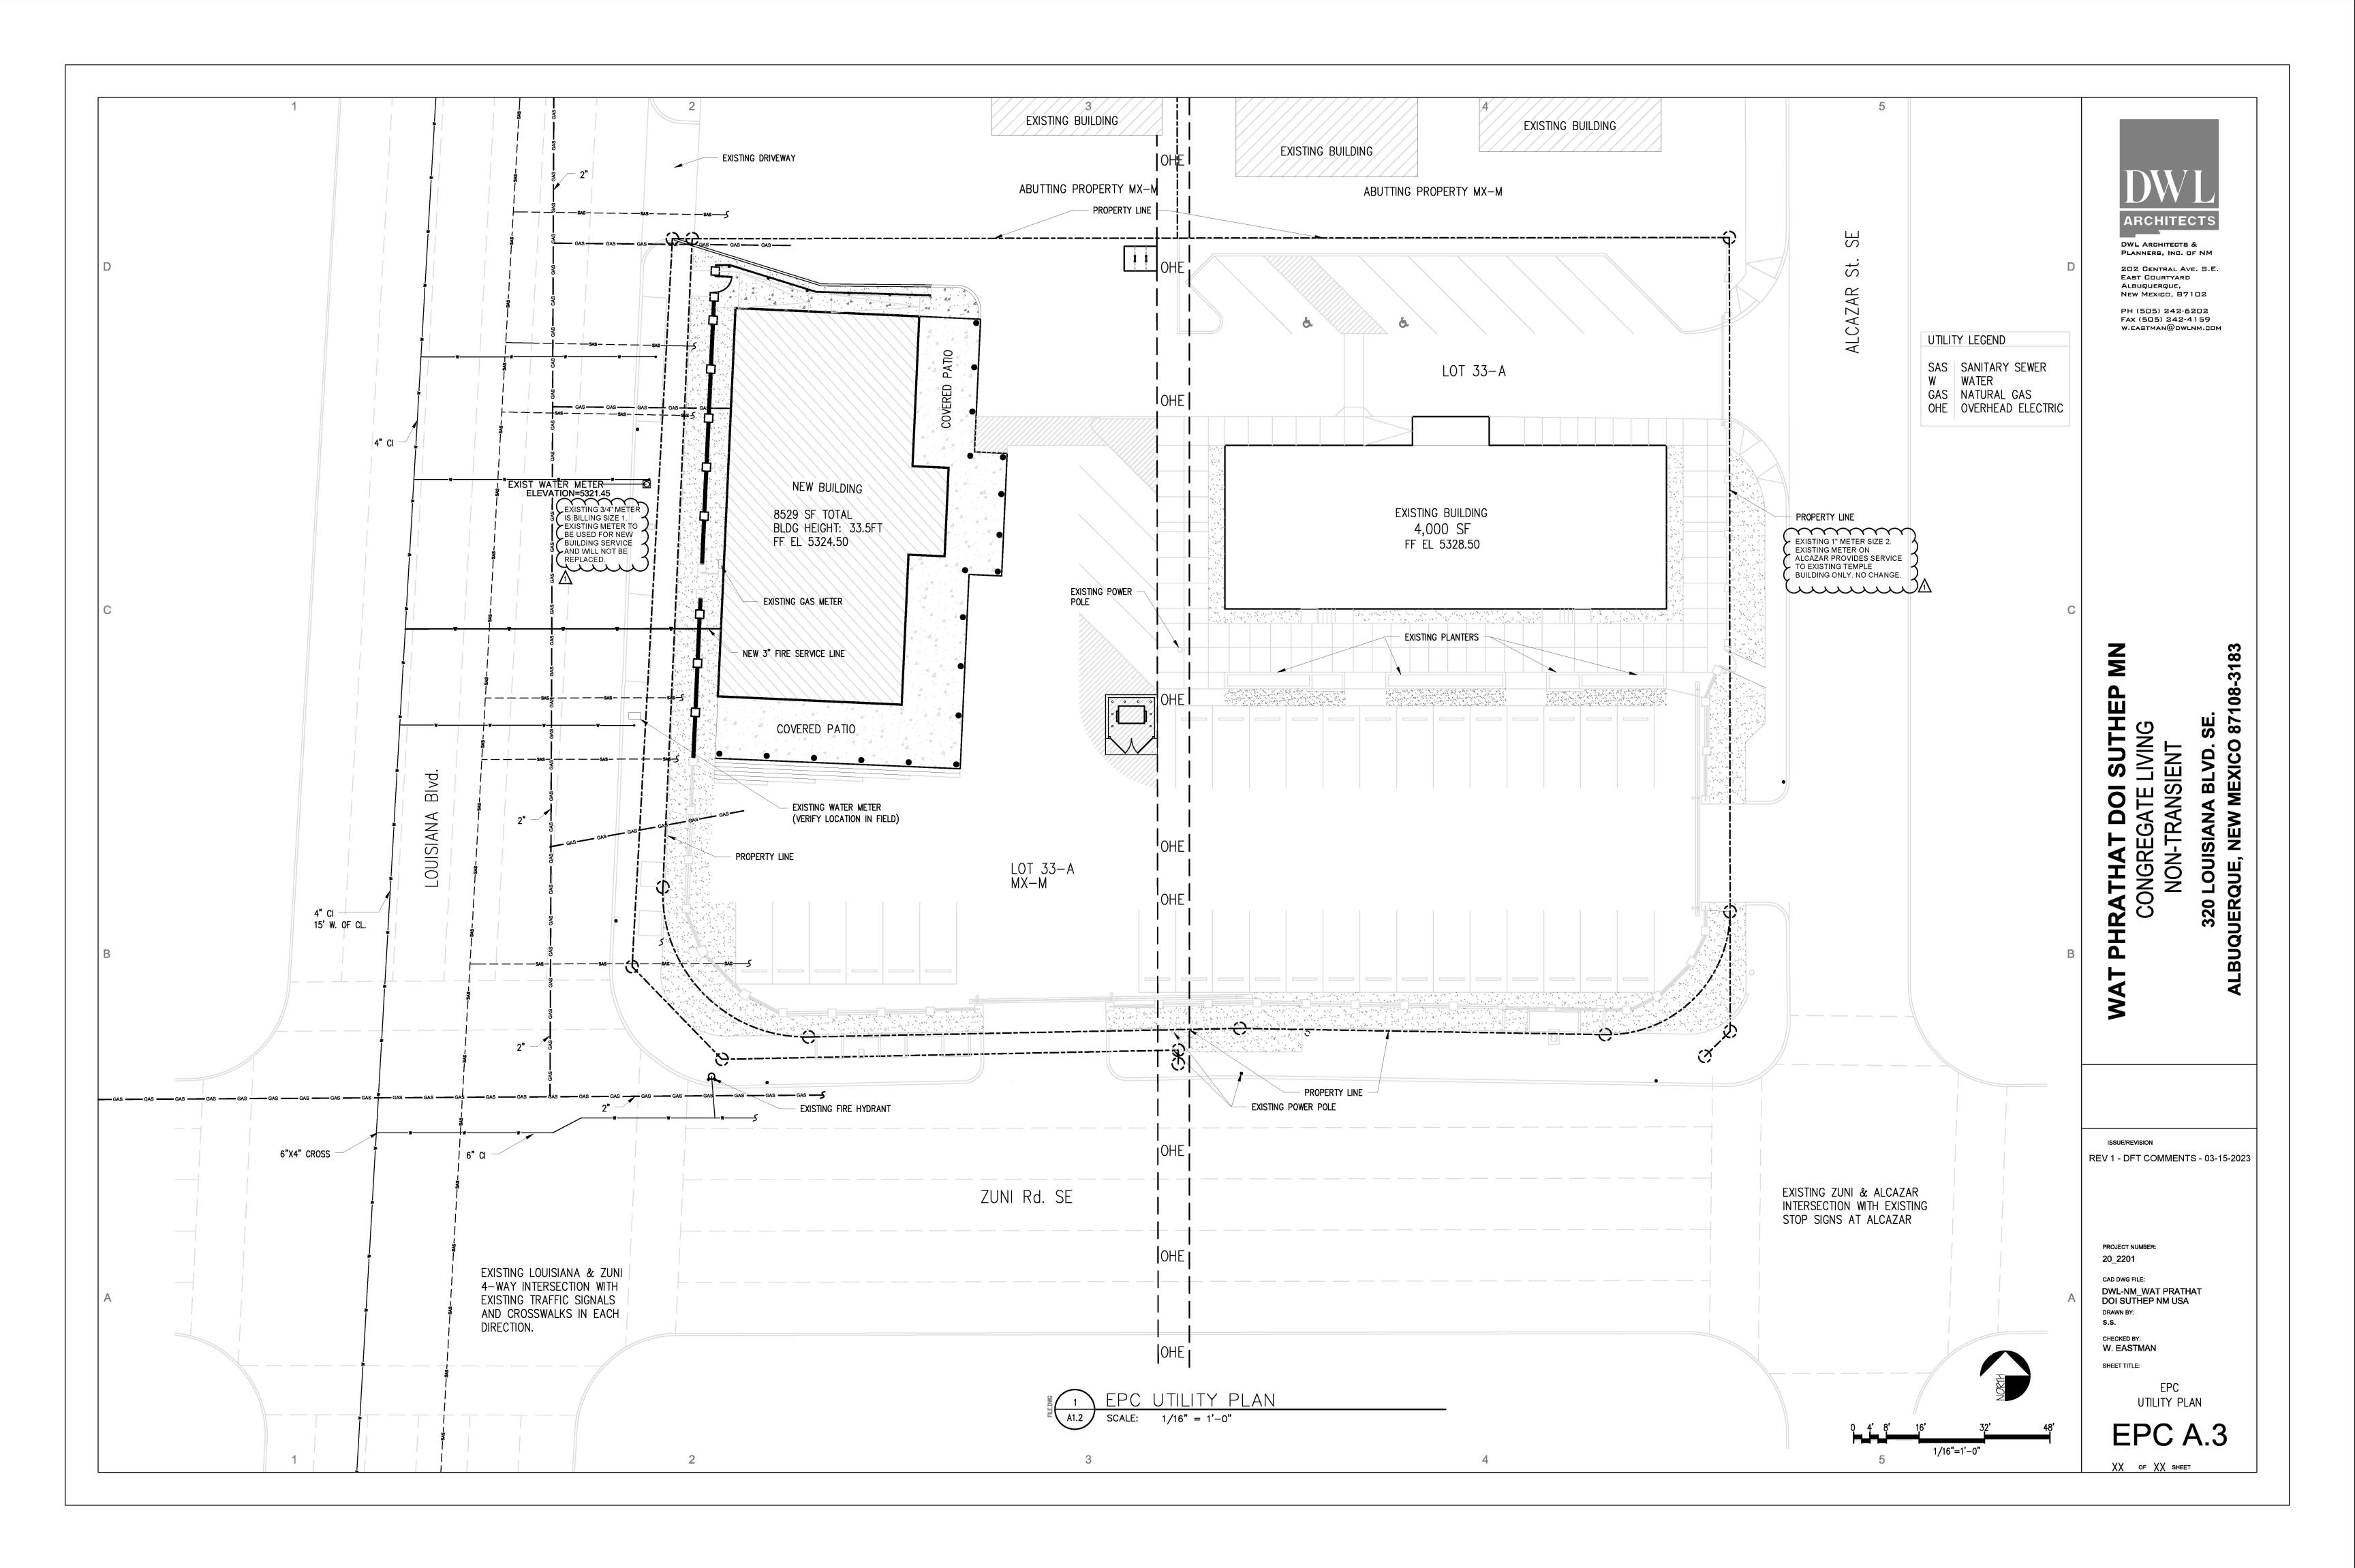

202<br>159<br>M.COM             |
|--------------------------------------------------------------------------------------------------------------------------------------------------------------------------------------------|---------------------------------------------------------------|
| WAT PHRATHAT DOI SUTHEP NM<br>CONGREGATE LIVING<br>NON-TRANSIENT                                                                                                                           | 320 LOUISIANA BLVD. SE.<br>ALBUQUERQUE, NEW MEXICO 87108-3183 |
| ISSUE/REVISION<br>PROJECT NUMBER:<br>20_1611.03<br>CAD DWG FILE:<br>DWL-NM_APS OSUNA<br>DRAWN BY:<br>S.S.<br>CHECKED BY:<br>V. EASTMAN<br>SHEET TITLE:<br>EPC<br>LANDSCAPING<br>EPC /      |                                                               |











## PR-2022-007851\_SI-2023-00441\_Site\_Plan\_Ap proved\_3-29-23

Final Audit Report

2023-03-31

|     | Created:        | 2023-03-29                                   |
|-----|-----------------|----------------------------------------------|
|     | Dv:             | lay Badanbaak (iradanbaak @aaba gay)         |
|     | By:             | Jay Rodenbeck (jrodenbeck@cabq.gov)          |
|     | Status:         | Canceled / Declined                          |
|     |                 |                                              |
|     | Transaction ID: | CBJCHBCAABAAxc6LYtbTix9Ts21bFMWtEy6k_4locEEp |
| - 1 |                 |                                              |

### "PR-2022-007851\_SI-2023-00441\_Site\_Plan\_Approved\_3-29-23 " History

- Document created by Jay Rode