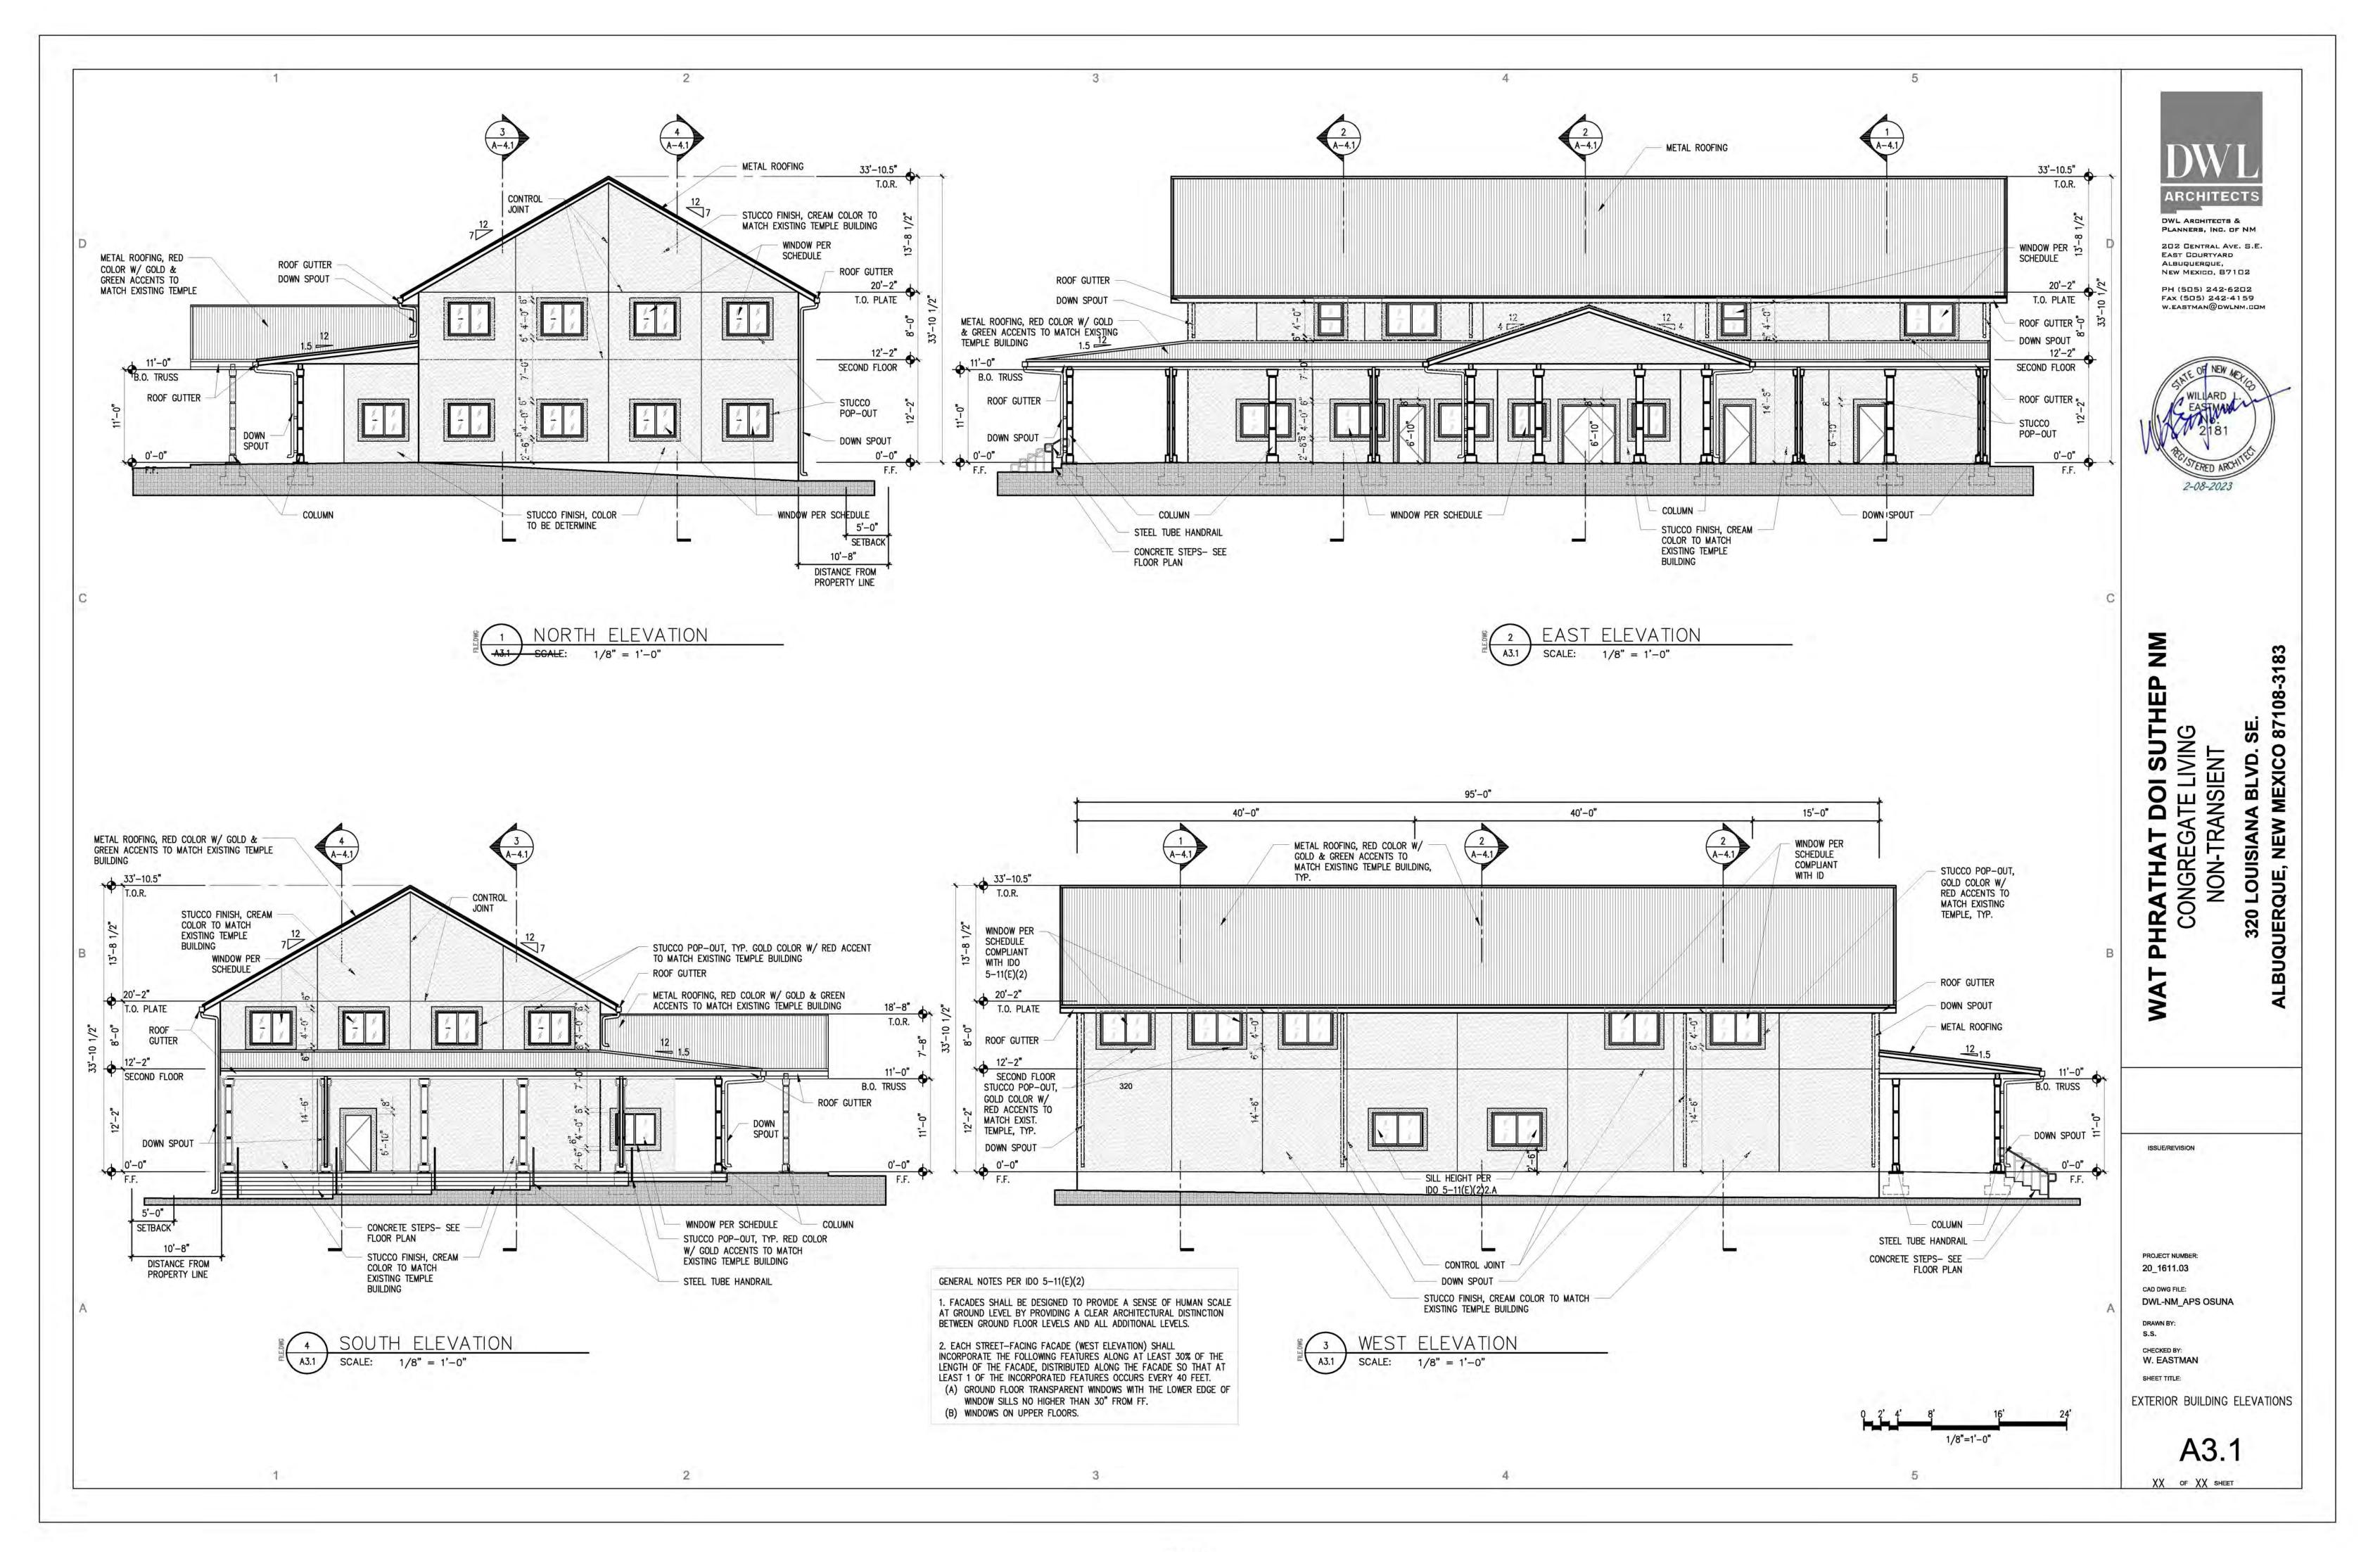

| DWL ARCHITECTS<br>PLANNERS, INC. D<br>202 CENTRAL AV<br>EAST COURTYARD<br>ALBUQUERQUE,<br>NEW MEXICO, 87                                                                                                       | &<br>F NM<br>E. S.E.                                          |
|----------------------------------------------------------------------------------------------------------------------------------------------------------------------------------------------------------------|---------------------------------------------------------------|
| PH (505) 242-6<br>FAX (505) 242-4<br>W.EASTMAN@DWL                                                                                                                                                             | A159                                                          |
| WAT PHRATHAT DOI SUTHEP NM<br>CONGREGATE LIVING<br>NON-TRANSIENT                                                                                                                                               | 320 LOUISIANA BLVD. SE.<br>ALBUQUERQUE, NEW MEXICO 87108-3183 |
| ISSUE/REVISION<br>EV 1 - DFT COMMENT<br>PROJECT NUMBER:<br>20_1611.03<br>CAD DWG FILE:<br>DWL-NM_APS OSUNA<br>DRAWN BY:<br>S.S.<br>CHECKED BY:<br>W. EASTMAN<br>SHEET TITLE:<br>EPC<br>PLAN EPC MAJOR<br>EPC / | RAMENDMENT                                                    |