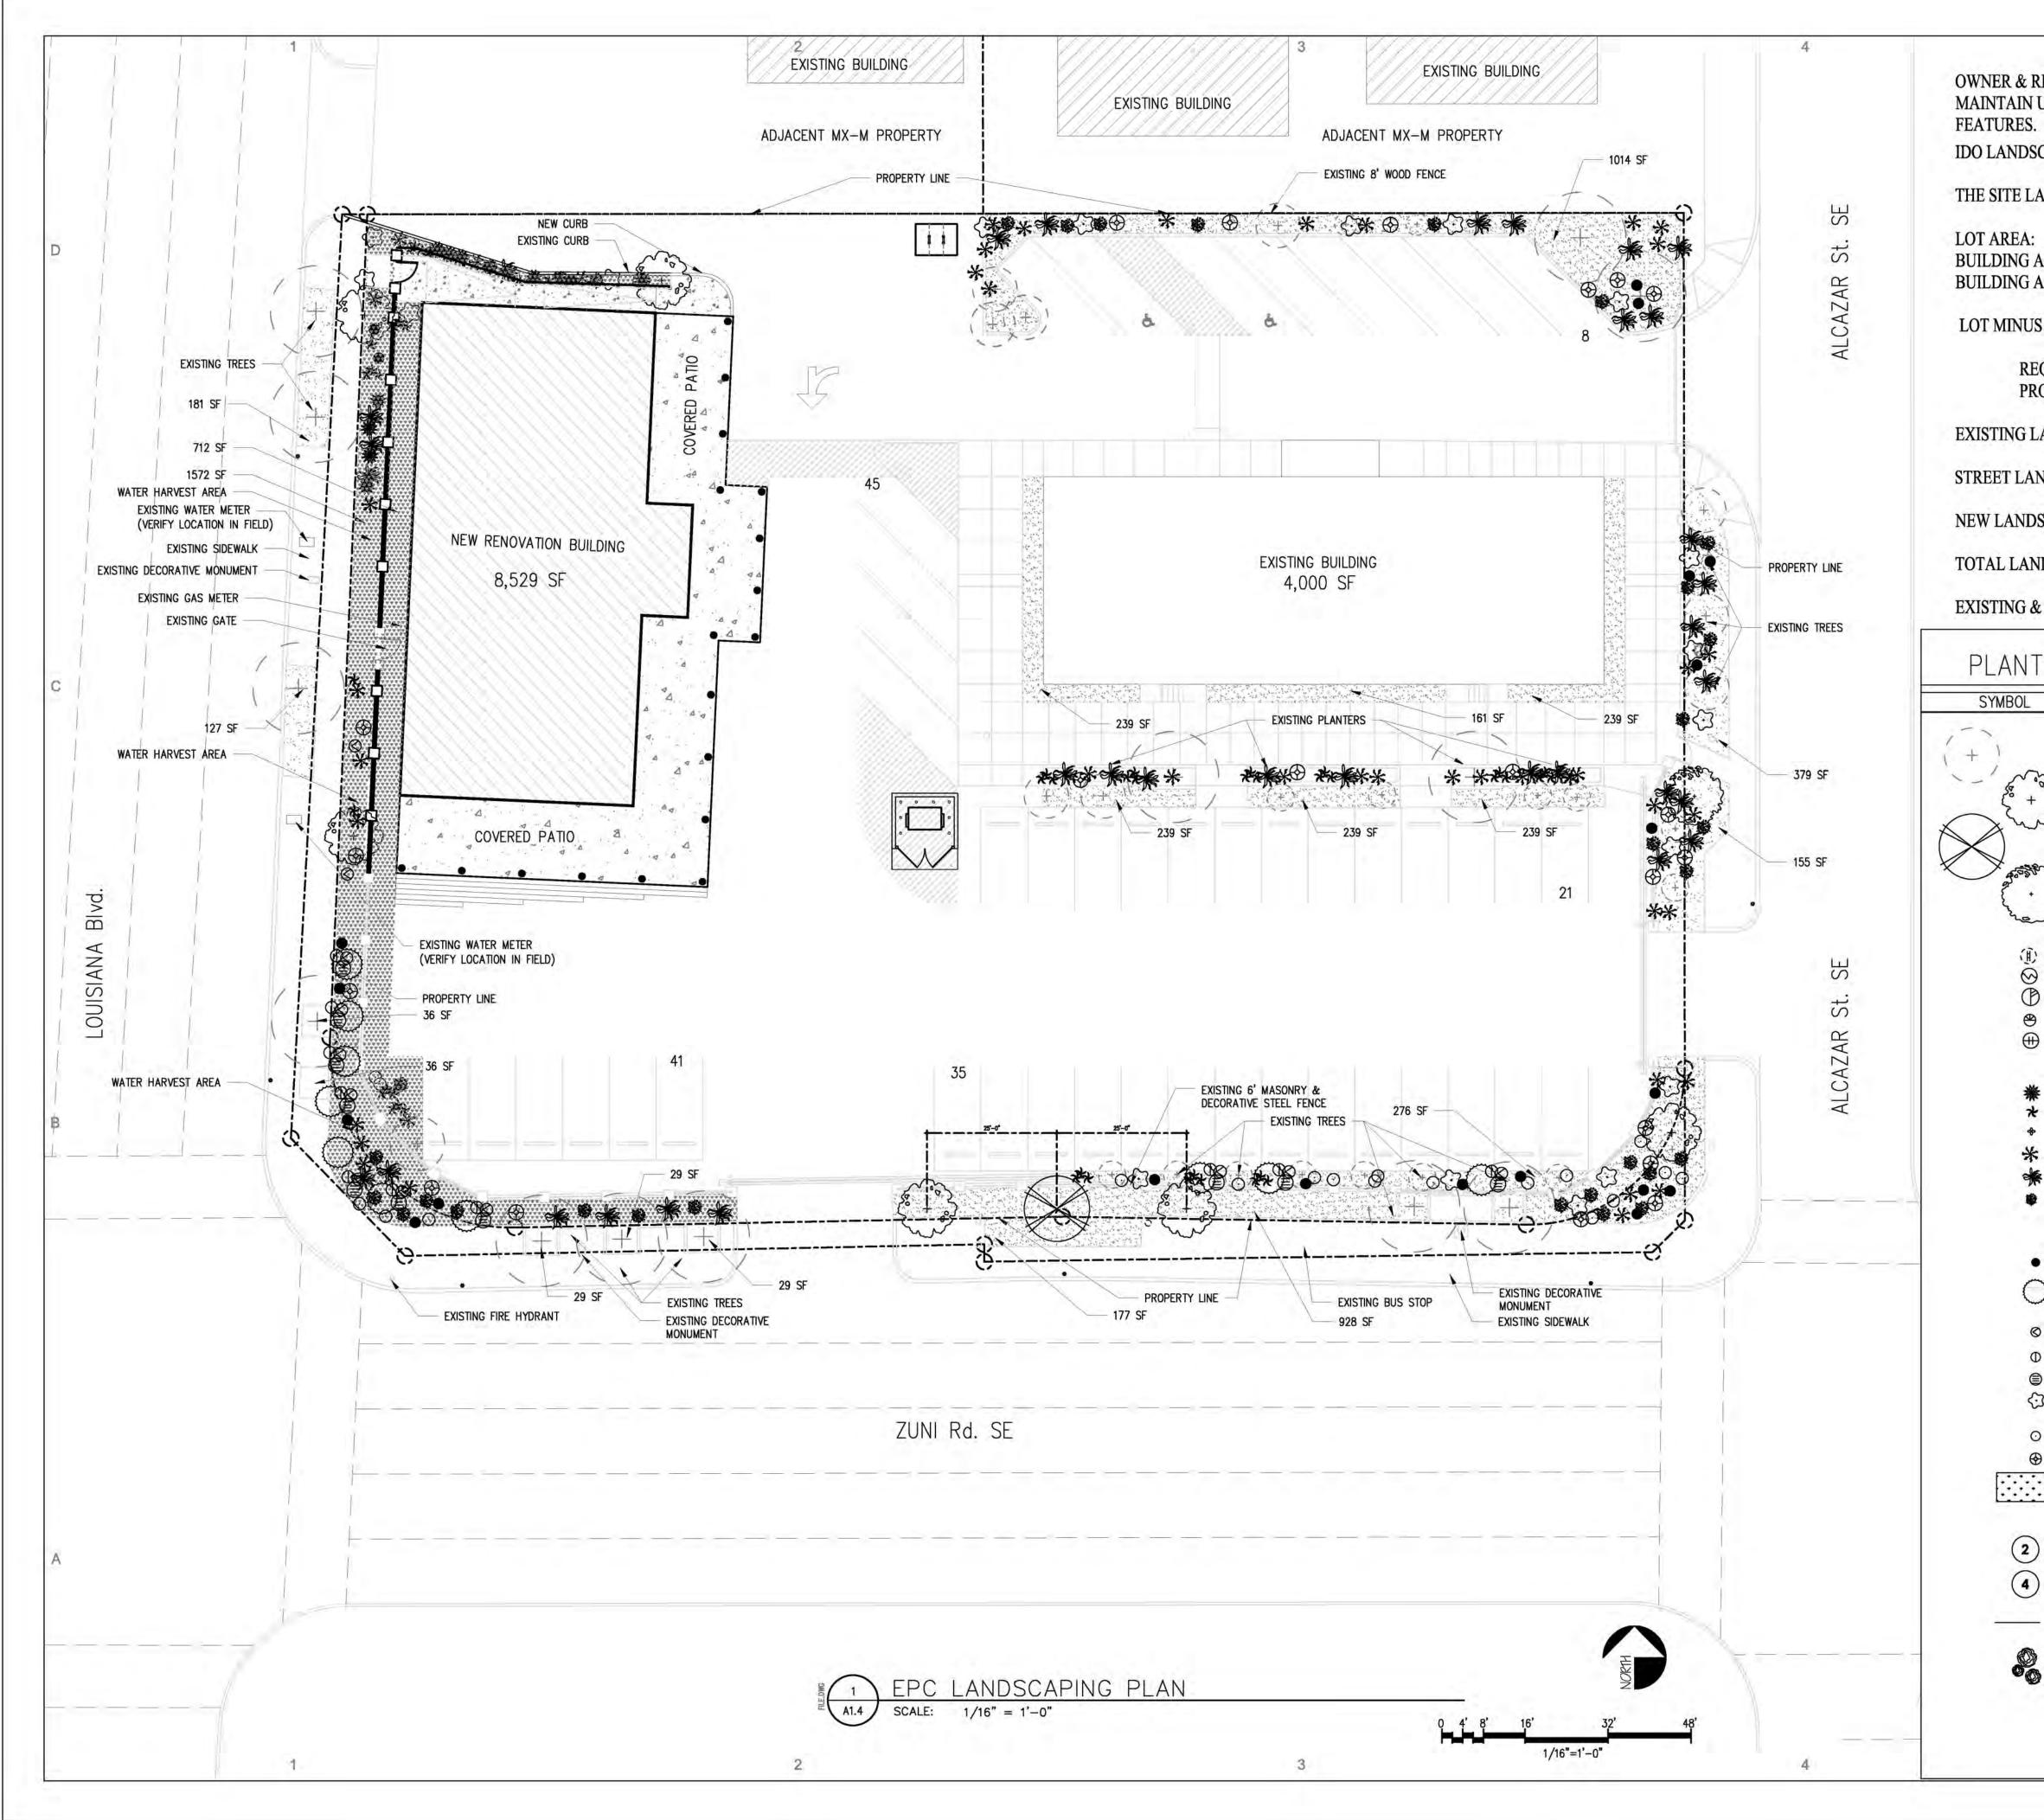

OWNER & RESIDENTS TO MAINTAIN AND CONTINUE TO MAINTAIN UPKEEP OF ALL LANDSCAPING AND SITE FEATURES. IDO LANDSCAPING REQUIREMENTS:

5

THE SITE LANDSCAPING COVERAGE REQUIREMENT IS FOR 15%

| 49,658 SF (1.14 AC)    |
|------------------------|
| 4,000 SF EXISTING      |
| 8,529 SF NEW           |
| 37,129 SF              |
| E AREA: 5,569 SF (15%) |
| E AREA: 7,047 SF (18%) |
|                        |

EXISTING LANDSCAPED AREA3,812SFSTREET LANDSCAPED AREA951SFNEW LANDSCAPED AREA2,284SFTOTAL LANDSCAPED AREA7,047 SF

EXISTING & NEW LANDSCAPE COVERAGE 75%

## PLANT LEGEND

| MBOL                                   | BOTANICAL NAME CO                                                                      | MMON NAME                                                        | SIZE             | Ű |
|----------------------------------------|----------------------------------------------------------------------------------------|------------------------------------------------------------------|------------------|---|
|                                        | TREES                                                                                  |                                                                  |                  |   |
|                                        | EXISTING TREE                                                                          | VARIES- TO REMAIN                                                |                  |   |
| ~~~~~~~~~~~~~~~~~~~~~~~~~~~~~~~~~~~~~~ | ACACIA WILLARDIANA                                                                     | PALO BLANCO                                                      | 36" BOX          |   |
| )                                      | GLEDITSIA TRIACANTHOS                                                                  | 'SHADEMASTER' THORNLESS<br>HONEYLOCUST                           | 24" BOX          |   |
| to the state                           | PISTACHE X 'RED PUSH'                                                                  | RED PUSH PISTACHE                                                | 24" BOX          |   |
| 17.                                    | SHRUBS                                                                                 | man and a start and a                                            |                  |   |
| C) (I)                                 | EXISTING SHRUB/ ACCENT<br>EREMOPHILA HYGROPHANA                                        | VARIES— TO REMAIN<br>BLUE BELLS                                  | 5 GAL.           |   |
| B                                      | LEUCOPHYLLUM LAEVIGATUM                                                                | CHIHUAHUAN SAGE                                                  | 5 GAL.           |   |
| ☻                                      | MUHLENBERGIA CAPILLARIS                                                                | REGAL MIST                                                       | 5 GAL.           |   |
| $\oplus$                               | RUELLIA BRITTONIANA<br>ACCENTS                                                         | BRITISH RUELLIA                                                  | 5 GAL.           |   |
| able                                   | A STATE CONTRACTOR OF A DATE                                                           |                                                                  | E ON             |   |
| *                                      | AGAVE MURPHEYI<br>ALOE BARBADENSIS                                                     | MURPHEY'S AGAVE<br>MEDICINAL ALOE                                | 5 GAL.<br>5 GAL. |   |
| *                                      | ALOE X 'BLUE ELF'                                                                      | BLUE ELF ALOE                                                    | 5 GAL.           | В |
| *                                      | HESPERALOE PARVIFLORA                                                                  | 'PERPA' BRAKELIGHTS YUCCA                                        |                  |   |
| *                                      | PEDILANTHUS BRACTEATUS                                                                 | TALL SLIPPER PLANT                                               | 15 GAL.          |   |
|                                        |                                                                                        | ELEPHANT FOOD                                                    | 5 GAL.           |   |
|                                        | GROUNDCOVER                                                                            | <u></u>                                                          |                  |   |
| ٠                                      | BAILEYA MULTIRADIATA                                                                   | DESERT MARIGOLD                                                  | 1 GAL.           |   |
| 0                                      | EREMOPHILA GLABRA<br>'MINGENEW GOLD'                                                   | OUTBACK SUNRISE EMU                                              | 3 GAL.           |   |
| 0                                      | LIRIOPE SPICATA                                                                        | LILY TURF                                                        | 3 GAL.           |   |
| Φ                                      | MELAMPODIUM LEUCANTHUM                                                                 | BLACKFOOT DAISY                                                  | 1 GAL.           |   |
| 9                                      | PENSTEMON PARRYI                                                                       | PARRY'S PENSTEMON                                                | 1 GAL.           |   |
| $\bigcirc$                             | PENSTEMON<br>PSEUDOSPECTABLILIS                                                        | DESERT PENSTEMOM                                                 | 1 GAL.           |   |
| $\odot$                                | RUELLIA BRITTONIANA 'KATIE'                                                            | KATIE RUELLIA                                                    | 1 GAL.           |   |
| <b>⊗</b>                               | SPHAGNETICOLA TRILOBATA                                                                | YELLOW DOT                                                       | 1 GAL.           |   |
| ·····                                  | TURF                                                                                   | SYNTHETIC TURF-STYLE TBD                                         |                  |   |
|                                        | INERT GROUNDCOVER                                                                      |                                                                  |                  |   |
| 2                                      | DECOMPOSED GRANITE                                                                     | REUSE EXISTING FROM COURTY                                       | YARD             | A |
| 4                                      | DECOMPOSED GRANITE                                                                     | PIONEER- DESERT BROWN                                            | 1/4" MINUS       |   |
| _                                      | STEEL HEADER- GREEN                                                                    |                                                                  |                  |   |
|                                        | SELECT GRANITE BOULDERS- I<br>EXISTING BOULDERS FROM COU<br>CONTRACTOR TO FIELD VERIFY | 이 집에 있는 것 사람이 집에 있는 것 같은 것이 있다. 방법에 가장 사람이 있는 것이 있는 것이 없는 것이 없다. | 3'x3' MIN.       |   |
|                                        | NOTE: SEE SHEET L2 FOR ACT                                                             | TUAL LANDSCAPE LAYOUT.                                           |                  |   |
|                                        |                                                                                        | 5                                                                |                  |   |
|                                        |                                                                                        |                                                                  |                  |   |