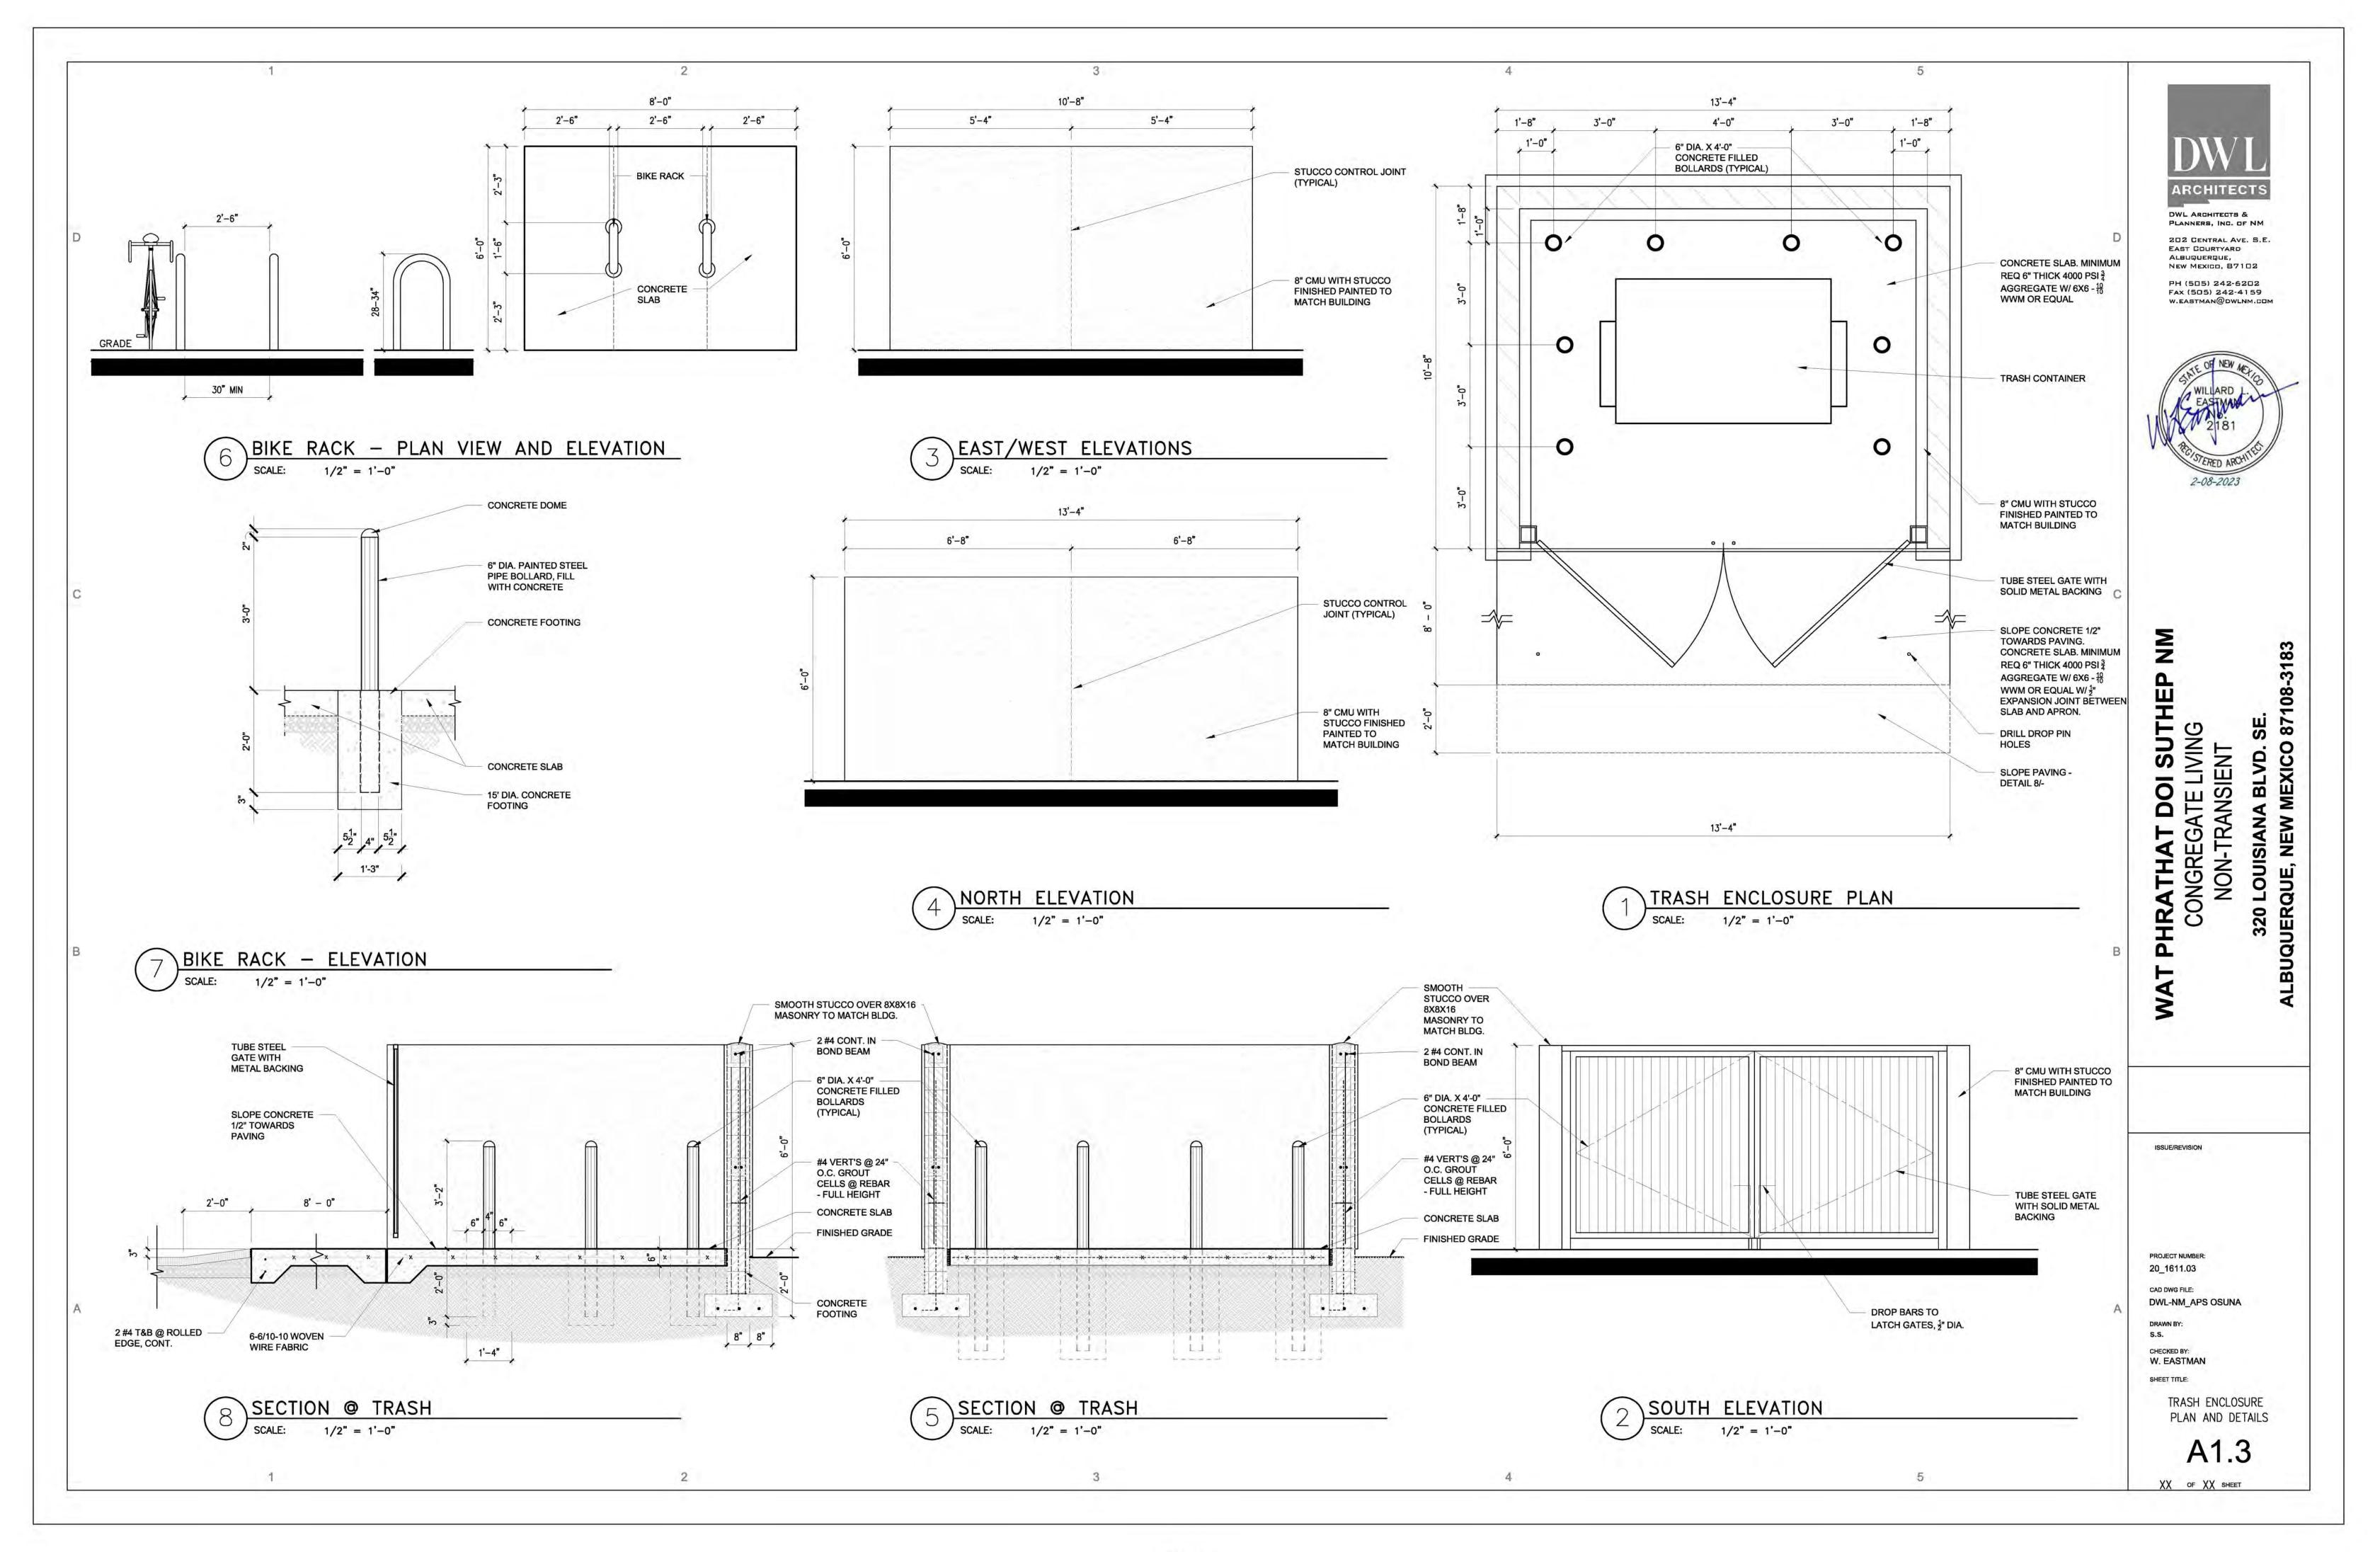

| DWL ARCHITECTS<br>PLANNERS, INC. D<br>202 CENTRAL AV<br>EAST COURTYARD<br>ALBUQUERQUE,<br>NEW MEXICO, 87                                                                                                       | &<br>F NM<br>E. S.E.                                          |
|----------------------------------------------------------------------------------------------------------------------------------------------------------------------------------------------------------------|---------------------------------------------------------------|
| PH (505) 242-6<br>FAX (505) 242-4<br>W.EASTMAN@DWL                                                                                                                                                             | A159                                                          |
| WAT PHRATHAT DOI SUTHEP NM<br>CONGREGATE LIVING<br>NON-TRANSIENT                                                                                                                                               | 320 LOUISIANA BLVD. SE.<br>ALBUQUERQUE, NEW MEXICO 87108-3183 |
| ISSUE/REVISION<br>EV 1 - DFT COMMENT<br>PROJECT NUMBER:<br>20_1611.03<br>CAD DWG FILE:<br>DWL-NM_APS OSUNA<br>DRAWN BY:<br>S.S.<br>CHECKED BY:<br>W. EASTMAN<br>SHEET TITLE:<br>EPC<br>PLAN EPC MAJOR<br>EPC / | RAMENDMENT                                                    |